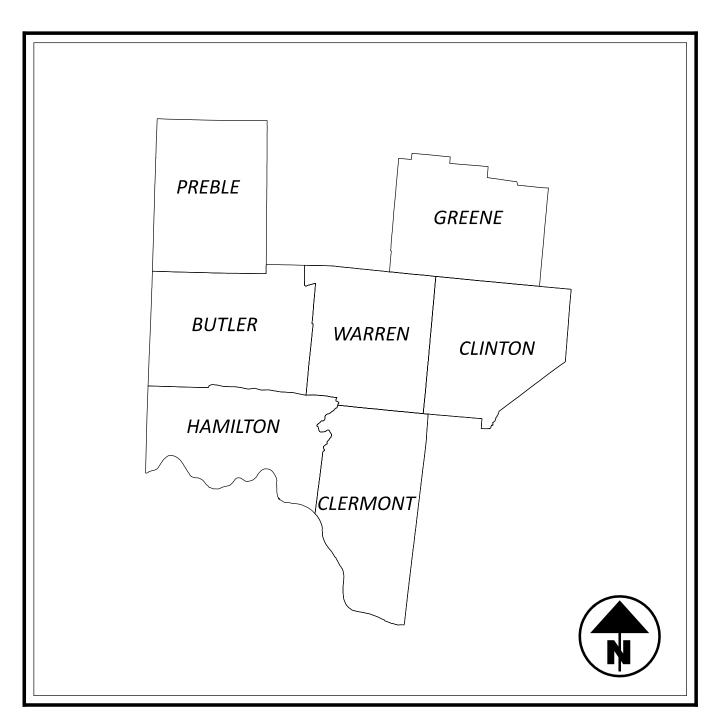

### **LOCATION MAP**

# D08-PM/RPM-FY2025

BUTLER, CLERMONT, CLINTON, GREENE,
HAMILTON, PREBLE AND WARREN COUNTIES