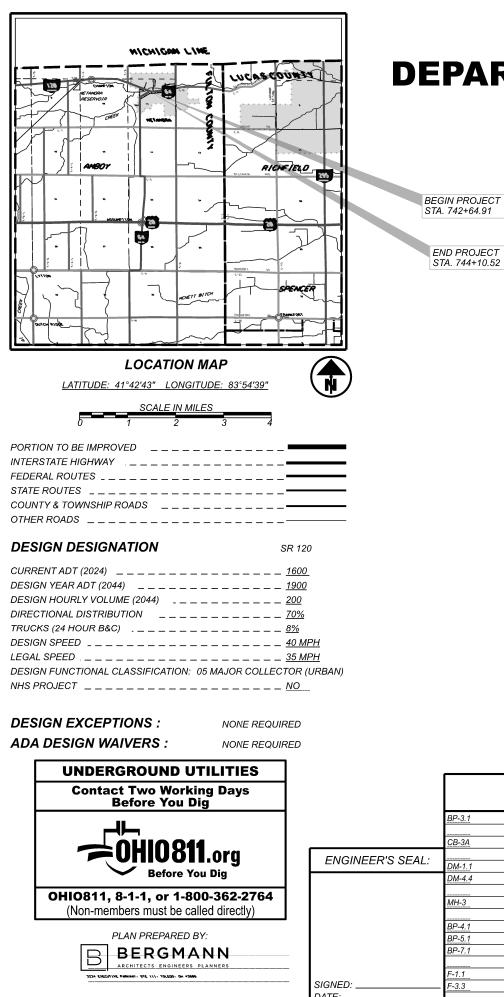

## **STATE OF OHIO DEPARTMENT OF TRANSPORTATION**

FUL-120-14.08

FUL-120-14.08

| <u>E200 (109)</u>                                                                                                                                                                                                       |                                                      |
|-------------------------------------------------------------------------------------------------------------------------------------------------------------------------------------------------------------------------|------------------------------------------------------|
| RAILROAD INVOLVEMENT                                                                                                                                                                                                    |                                                      |
| NONE                                                                                                                                                                                                                    |                                                      |
| PROJECT DESCRIPTION                                                                                                                                                                                                     |                                                      |
| BRIDGE REPLACEMENT OF SR 120 OVER TEN MILE CREEK<br>REPLACE THE EXISTING REINFORCED CONCRETE SLAB STRUCTURE<br>WITH A PROPOSED THREE SIDED CULVERT                                                                      |                                                      |
| EARTH DISTURBED AREAS                                                                                                                                                                                                   |                                                      |
| PROJECT EARTH DISTURBED AREA:0.42 ACRESESTIMATED CONTRACTOR EARTH DISTURBED AREA:0 ACRESNOTICE OF INTENT EARTH DISTURBED AREA:N/A                                                                                       |                                                      |
| 2019 SPECIFICATIONS                                                                                                                                                                                                     |                                                      |
| THE STANDARD SPECIFICATIONS OF THE STATE OF<br>OHIO, DEPARTMENT OF TRANSPORTATION, INCLUDING<br>SUPPLEMENTAL SPECIFICATIONS LISTED IN THE<br>PLANS AND CHANGES LISTED IN THE PROPOSAL SHALL<br>GOVERN THIS IMPROVEMENT. | TITLE SHEET                                          |
| I HEREBY APPROVE THESE PLANS AND DECLARE THAT THE<br>MAKING OF THIS IMPROVEMENT WILL REQUIRE THE CLOSING<br>TO TRAFFIC OF THE HIGHWAY AND THAT DETOURS WILL BE<br>PROVIDED AS INDICATED ON SHEET 7.                     |                                                      |
| APPROVED DISTRICT DEPUTY DIRECTOR                                                                                                                                                                                       |                                                      |
| APPROVED<br>DATE DIRECTOR, DEPARTMENT OF<br>TRANSPORTATION                                                                                                                                                              | XF 01/18/22   PROJECT ID 101140   SHEET TOTAL   4 43 |