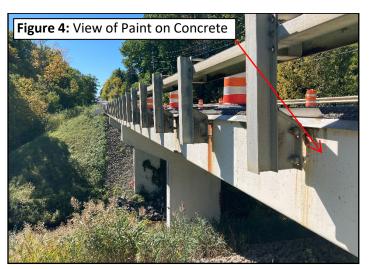

| Material                   | Locations  | Friability  |
|----------------------------|------------|-------------|
| Black Tar                  | Above Deck | Non-Friable |
| Weather Stripping Membrane | Above Deck | Non-Friable |
| Paint on Concrete          | Below Deck | Non-Friable |

**Table 2: Sample Descriptions, Locations and Results** 

| Sample # | Sample Description and Location                   | Asbestos %           |
|----------|---------------------------------------------------|----------------------|
| 1        | Black Tar – South End, East Side                  | No Asbestos Detected |
| 2        | Black Tar - South End, West Side                  | No Asbestos Detected |
| 3        | Black Tar – North End, East Side                  | No Asbestos Detected |
| 4        | Weather Stripping Membrane – Middle, East Side    | No Asbestos Detected |
| 5        | Weather Stripping Membrane – Middle, East Side    | No Asbestos Detected |
| 6        | Weather Stripping Membrane - North End, West Side | No Asbestos Detected |
| 7        | Paint on Concrete - South End, East Side          | No Asbestos Detected |
| 8        | Paint on Concrete - North End, East Side          | No Asbestos Detected |
| 9        | Paint on Concrete - North End, West Side          | No Asbestos Detected |