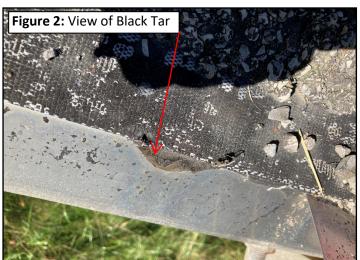

| Material                   | Locations  | Friability  |
|----------------------------|------------|-------------|
| Black Tar                  | Above Deck | Non-Friable |
| Weather Stripping Membrane | Above Deck | Non-Friable |
| Paint on Concrete          | Below Deck | Non-Friable |

**Table 2: Sample Descriptions, Locations and Results** 

| Sample # | Sample Description and Location                   | Asbestos %           |
|----------|---------------------------------------------------|----------------------|
| 1        | Black Tar – South End, East Side                  | No Asbestos Detected |
| 2        | Black Tar - South End, West Side                  | No Asbestos Detected |
| 3        | Black Tar – North End, East Side                  | No Asbestos Detected |
| 4        | Weather Stripping Membrane – Middle, East Side    | No Asbestos Detected |
| 5        | Weather Stripping Membrane – Middle, East Side    | No Asbestos Detected |
| 6        | Weather Stripping Membrane - North End, West Side | No Asbestos Detected |
| 7        | Paint on Concrete - South End, East Side          | No Asbestos Detected |
| 8        | Paint on Concrete - North End, East Side          | No Asbestos Detected |
| 9        | Paint on Concrete - North End, West Side          | No Asbestos Detected |