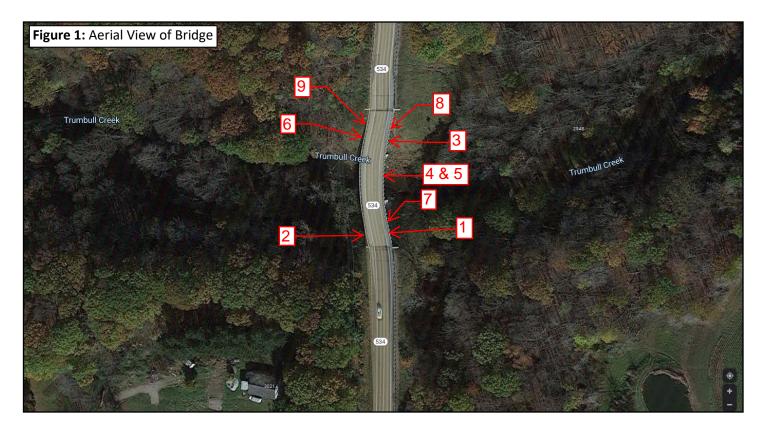

The survey consisted of an inspection of all accessible areas of the bridge to determine the presence, location, and quantities of asbestos-containing materials. Bulk samples were collected from suspect materials that could potentially be impacted during demolition/renovation work activities. Energized electrical components, utility conduits, and materials encased in concrete were not sampled as part of this effort. A diagram of the bridge and asbestos bulk sampling locations can be found in Appendix B. All available bridge plans were reviewed for this bridge and no asbestos containing materials were listed.

**Table 2: Sample Descriptions, Locations and Results** 

| Sample # | Sample Description and Location                   | Asbestos %           |
|----------|---------------------------------------------------|----------------------|
| 1        | Black Tar – South End, East Side                  | No Asbestos Detected |
| 2        | Black Tar - South End, West Side                  | No Asbestos Detected |
| 3        | Black Tar – North End, East Side                  | No Asbestos Detected |
| 4        | Weather Stripping Membrane – Middle, East Side    | No Asbestos Detected |
| 5        | Weather Stripping Membrane – Middle, East Side    | No Asbestos Detected |
| 6        | Weather Stripping Membrane - North End, West Side | No Asbestos Detected |
| 7        | Paint on Concrete - South End, East Side          | No Asbestos Detected |
| 8        | Paint on Concrete - North End, East Side          | No Asbestos Detected |
| 9        | Paint on Concrete - North End, West Side          | No Asbestos Detected |