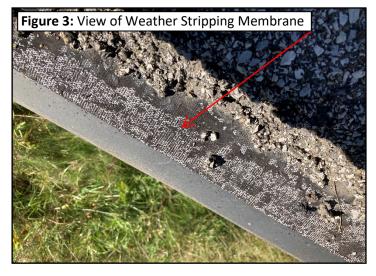

| Material                   | Locations  | Friability  |
|----------------------------|------------|-------------|
| Black Tar                  | Above Deck | Non-Friable |
| Weather Stripping Membrane | Above Deck | Non-Friable |
| Paint on Concrete          | Below Deck | Non-Friable |

**Table 2: Sample Descriptions, Locations and Results** 

| Sample # | Sample Description and Location                   | Asbestos %           |
|----------|---------------------------------------------------|----------------------|
| 1        | Black Tar – South End, East Side                  | No Asbestos Detected |
| 2        | Black Tar - South End, West Side                  | No Asbestos Detected |
| 3        | Black Tar – North End, East Side                  | No Asbestos Detected |
| 4        | Weather Stripping Membrane – Middle, East Side    | No Asbestos Detected |
| 5        | Weather Stripping Membrane – Middle, East Side    | No Asbestos Detected |
| 6        | Weather Stripping Membrane - North End, West Side | No Asbestos Detected |
| 7        | Paint on Concrete - South End, East Side          | No Asbestos Detected |
| 8        | Paint on Concrete - North End, East Side          | No Asbestos Detected |
| 9        | Paint on Concrete - North End, West Side          | No Asbestos Detected |