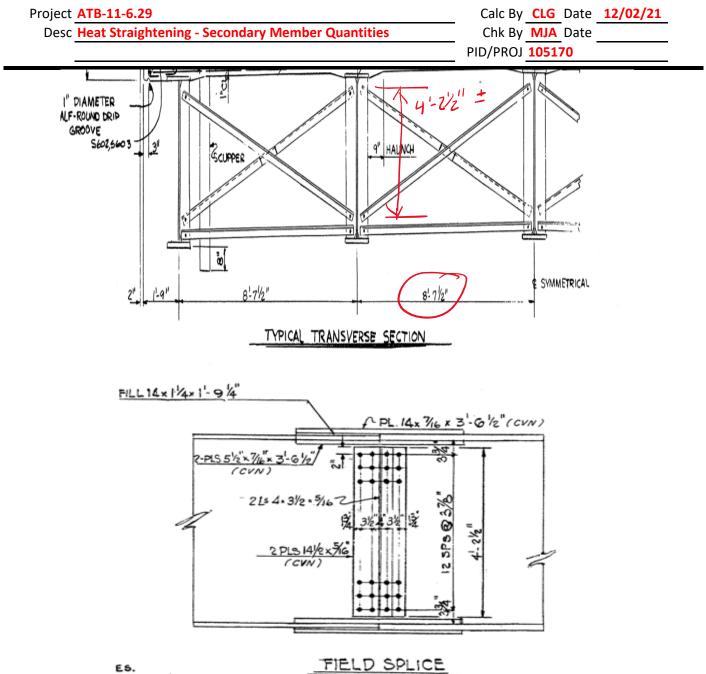

## **OHIO DEPARTMENT OF TRANSPORTATION**

PLANNING & ENGINEERING DEPARTMENT, DISTRICT 4

|                                                                                                                           | PLANNING & ENGINEERING DEPARTMENT, DISTRICT 4                                                                                                                                                                                                                                                                                                                                                                                                                                                                                                                                                                                                                                                                                                                                                                                                                                                                                                                                                                                                                                                                                                                                                                                                                                                                                                                                                                                                                                                                                                                                                                                                                                                                                                                                                                                                                                                                                                                                                                                                                                                                                  |  |
|---------------------------------------------------------------------------------------------------------------------------|--------------------------------------------------------------------------------------------------------------------------------------------------------------------------------------------------------------------------------------------------------------------------------------------------------------------------------------------------------------------------------------------------------------------------------------------------------------------------------------------------------------------------------------------------------------------------------------------------------------------------------------------------------------------------------------------------------------------------------------------------------------------------------------------------------------------------------------------------------------------------------------------------------------------------------------------------------------------------------------------------------------------------------------------------------------------------------------------------------------------------------------------------------------------------------------------------------------------------------------------------------------------------------------------------------------------------------------------------------------------------------------------------------------------------------------------------------------------------------------------------------------------------------------------------------------------------------------------------------------------------------------------------------------------------------------------------------------------------------------------------------------------------------------------------------------------------------------------------------------------------------------------------------------------------------------------------------------------------------------------------------------------------------------------------------------------------------------------------------------------------------|--|
| Project ATB-11-6.29                                                                                                       | Calc By CLG Date 12/02/21                                                                                                                                                                                                                                                                                                                                                                                                                                                                                                                                                                                                                                                                                                                                                                                                                                                                                                                                                                                                                                                                                                                                                                                                                                                                                                                                                                                                                                                                                                                                                                                                                                                                                                                                                                                                                                                                                                                                                                                                                                                                                                      |  |
| Desc Heat Straightening - Secondary Member Qua                                                                            | Antities Chk By MJA Date                                                                                                                                                                                                                                                                                                                                                                                                                                                                                                                                                                                                                                                                                                                                                                                                                                                                                                                                                                                                                                                                                                                                                                                                                                                                                                                                                                                                                                                                                                                                                                                                                                                                                                                                                                                                                                                                                                                                                                                                                                                                                                       |  |
|                                                                                                                           | PID/PROJ <b>105170</b>                                                                                                                                                                                                                                                                                                                                                                                                                                                                                                                                                                                                                                                                                                                                                                                                                                                                                                                                                                                                                                                                                                                                                                                                                                                                                                                                                                                                                                                                                                                                                                                                                                                                                                                                                                                                                                                                                                                                                                                                                                                                                                         |  |
| Intermediate Sets of Crossframes Replaced                                                                                 | $C_{i_1,\ldots,i_n}$                                                                                                                                                                                                                                                                                                                                                                                                                                                                                                                                                                                                                                                                                                                                                                                                                                                                                                                                                                                                                                                                                                                                                                                                                                                                                                                                                                                                                                                                                                                                                                                                                                                                                                                                                                                                                                                                                                                                                                                                                                                                                                           |  |
| ach set has 2 cross angles @ 9.0' long                                                                                    |                                                                                                                                                                                                                                                                                                                                                                                                                                                                                                                                                                                                                                                                                                                                                                                                                                                                                                                                                                                                                                                                                                                                                                                                                                                                                                                                                                                                                                                                                                                                                                                                                                                                                                                                                                                                                                                                                                                                                                                                                                                                                                                                |  |
| ach set has 1 straight angle @ 8.625'                                                                                     | The state of the second |  |
| ach set has 1 straight angle @ 8.625'<br>$X = \begin{bmatrix} 8.625^{2} + (.21)^{2} \\ 9.60' \\ 7.9' - 7'' \end{bmatrix}$ | 5/8 10-ERECTION BOLTS                                                                                                                                                                                                                                                                                                                                                                                                                                                                                                                                                                                                                                                                                                                                                                                                                                                                                                                                                                                                                                                                                                                                                                                                                                                                                                                                                                                                                                                                                                                                                                                                                                                                                                                                                                                                                                                                                                                                                                                                                                                                                                          |  |
| × = 9.60'                                                                                                                 | 44                                                                                                                                                                                                                                                                                                                                                                                                                                                                                                                                                                                                                                                                                                                                                                                                                                                                                                                                                                                                                                                                                                                                                                                                                                                                                                                                                                                                                                                                                                                                                                                                                                                                                                                                                                                                                                                                                                                                                                                                                                                                                                                             |  |
| 19.21° x 9'-7"                                                                                                            | 5 " 3" G1 36@CROSS                                                                                                                                                                                                                                                                                                                                                                                                                                                                                                                                                                                                                                                                                                                                                                                                                                                                                                                                                                                                                                                                                                                                                                                                                                                                                                                                                                                                                                                                                                                                                                                                                                                                                                                                                                                                                                                                                                                                                                                                                                                                                                             |  |
|                                                                                                                           | FRAMES                                                                                                                                                                                                                                                                                                                                                                                                                                                                                                                                                                                                                                                                                                                                                                                                                                                                                                                                                                                                                                                                                                                                                                                                                                                                                                                                                                                                                                                                                                                                                                                                                                                                                                                                                                                                                                                                                                                                                                                                                                                                                                                         |  |
| 8.625                                                                                                                     | 5 TR                                                                                                                                                                                                                                                                                                                                                                                                                                                                                                                                                                                                                                                                                                                                                                                                                                                                                                                                                                                                                                                                                                                                                                                                                                                                                                                                                                                                                                                                                                                                                                                                                                                                                                                                                                                                                                                                                                                                                                                                                                                                                                                           |  |
|                                                                                                                           | ALL 12 3x3x5/16                                                                                                                                                                                                                                                                                                                                                                                                                                                                                                                                                                                                                                                                                                                                                                                                                                                                                                                                                                                                                                                                                                                                                                                                                                                                                                                                                                                                                                                                                                                                                                                                                                                                                                                                                                                                                                                                                                                                                                                                                                                                                                                |  |
| ngles (L Shape): L3x3x5/16<br>Veight = 6.10 lb/ft per AISC Steel Manual, 14th ed.                                         | ALL & UXUX/16                                                                                                                                                                                                                                                                                                                                                                                                                                                                                                                                                                                                                                                                                                                                                                                                                                                                                                                                                                                                                                                                                                                                                                                                                                                                                                                                                                                                                                                                                                                                                                                                                                                                                                                                                                                                                                                                                                                                                                                                                                                                                                                  |  |
| otal weight per set = 169                                                                                                 | TYP TYP                                                                                                                                                                                                                                                                                                                                                                                                                                                                                                                                                                                                                                                                                                                                                                                                                                                                                                                                                                                                                                                                                                                                                                                                                                                                                                                                                                                                                                                                                                                                                                                                                                                                                                                                                                                                                                                                                                                                                                                                                                                                                                                        |  |
| otal weight for all 3 sets = 508                                                                                          | Y Y                                                                                                                                                                                                                                                                                                                                                                                                                                                                                                                                                                                                                                                                                                                                                                                                                                                                                                                                                                                                                                                                                                                                                                                                                                                                                                                                                                                                                                                                                                                                                                                                                                                                                                                                                                                                                                                                                                                                                                                                                                                                                                                            |  |
|                                                                                                                           |                                                                                                                                                                                                                                                                                                                                                                                                                                                                                                                                                                                                                                                                                                                                                                                                                                                                                                                                                                                                                                                                                                                                                                                                                                                                                                                                                                                                                                                                                                                                                                                                                                                                                                                                                                                                                                                                                                                                                                                                                                                                                                                                |  |
| rossframe Welds:                                                                                                          |                                                                                                                                                                                                                                                                                                                                                                                                                                                                                                                                                                                                                                                                                                                                                                                                                                                                                                                                                                                                                                                                                                                                                                                                                                                                                                                                                                                                                                                                                                                                                                                                                                                                                                                                                                                                                                                                                                                                                                                                                                                                                                                                |  |
| <u> </u>                                                                                                                  | INTERMEDIATE CROSSFRAME                                                                                                                                                                                                                                                                                                                                                                                                                                                                                                                                                                                                                                                                                                                                                                                                                                                                                                                                                                                                                                                                                                                                                                                                                                                                                                                                                                                                                                                                                                                                                                                                                                                                                                                                                                                                                                                                                                                                                                                                                                                                                                        |  |
| 3"                                                                                                                        |                                                                                                                                                                                                                                                                                                                                                                                                                                                                                                                                                                                                                                                                                                                                                                                                                                                                                                                                                                                                                                                                                                                                                                                                                                                                                                                                                                                                                                                                                                                                                                                                                                                                                                                                                                                                                                                                                                                                                                                                                                                                                                                                |  |
|                                                                                                                           |                                                                                                                                                                                                                                                                                                                                                                                                                                                                                                                                                                                                                                                                                                                                                                                                                                                                                                                                                                                                                                                                                                                                                                                                                                                                                                                                                                                                                                                                                                                                                                                                                                                                                                                                                                                                                                                                                                                                                                                                                                                                                                                                |  |
| otal Weld length per cross member (ft) =3.5                                                                               |                                                                                                                                                                                                                                                                                                                                                                                                                                                                                                                                                                                                                                                                                                                                                                                                                                                                                                                                                                                                                                                                                                                                                                                                                                                                                                                                                                                                                                                                                                                                                                                                                                                                                                                                                                                                                                                                                                                                                                                                                                                                                                                                |  |
| otal Weld length per straight member (ft)= 1.17                                                                           |                                                                                                                                                                                                                                                                                                                                                                                                                                                                                                                                                                                                                                                                                                                                                                                                                                                                                                                                                                                                                                                                                                                                                                                                                                                                                                                                                                                                                                                                                                                                                                                                                                                                                                                                                                                                                                                                                                                                                                                                                                                                                                                                |  |
| otal Weld length per cross frame (ft) = 4.67                                                                              |                                                                                                                                                                                                                                                                                                                                                                                                                                                                                                                                                                                                                                                                                                                                                                                                                                                                                                                                                                                                                                                                                                                                                                                                                                                                                                                                                                                                                                                                                                                                                                                                                                                                                                                                                                                                                                                                                                                                                                                                                                                                                                                                |  |
| otal Weld length for all 3 cross frames (ft) = 14                                                                         | 1                                                                                                                                                                                                                                                                                                                                                                                                                                                                                                                                                                                                                                                                                                                                                                                                                                                                                                                                                                                                                                                                                                                                                                                                                                                                                                                                                                                                                                                                                                                                                                                                                                                                                                                                                                                                                                                                                                                                                                                                                                                                                                                              |  |
| tiffener Plate at Beam 3: 54" x 6" x 3/8" 2.25                                                                            | SE                                                                                                                                                                                                                                                                                                                                                                                                                                                                                                                                                                                                                                                                                                                                                                                                                                                                                                                                                                                                                                                                                                                                                                                                                                                                                                                                                                                                                                                                                                                                                                                                                                                                                                                                                                                                                                                                                                                                                                                                                                                                                                                             |  |
|                                                                                                                           |                                                                                                                                                                                                                                                                                                                                                                                                                                                                                                                                                                                                                                                                                                                                                                                                                                                                                                                                                                                                                                                                                                                                                                                                                                                                                                                                                                                                                                                                                                                                                                                                                                                                                                                                                                                                                                                                                                                                                                                                                                                                                                                                |  |
| Veight (lb/SF)= 15.3                                                                                                      |                                                                                                                                                                                                                                                                                                                                                                                                                                                                                                                                                                                                                                                                                                                                                                                                                                                                                                                                                                                                                                                                                                                                                                                                                                                                                                                                                                                                                                                                                                                                                                                                                                                                                                                                                                                                                                                                                                                                                                                                                                                                                                                                |  |
| Veight (lb/SF)=15.3rotal weight of Stiffener=34.5                                                                         |                                                                                                                                                                                                                                                                                                                                                                                                                                                                                                                                                                                                                                                                                                                                                                                                                                                                                                                                                                                                                                                                                                                                                                                                                                                                                                                                                                                                                                                                                                                                                                                                                                                                                                                                                                                                                                                                                                                                                                                                                                                                                                                                |  |