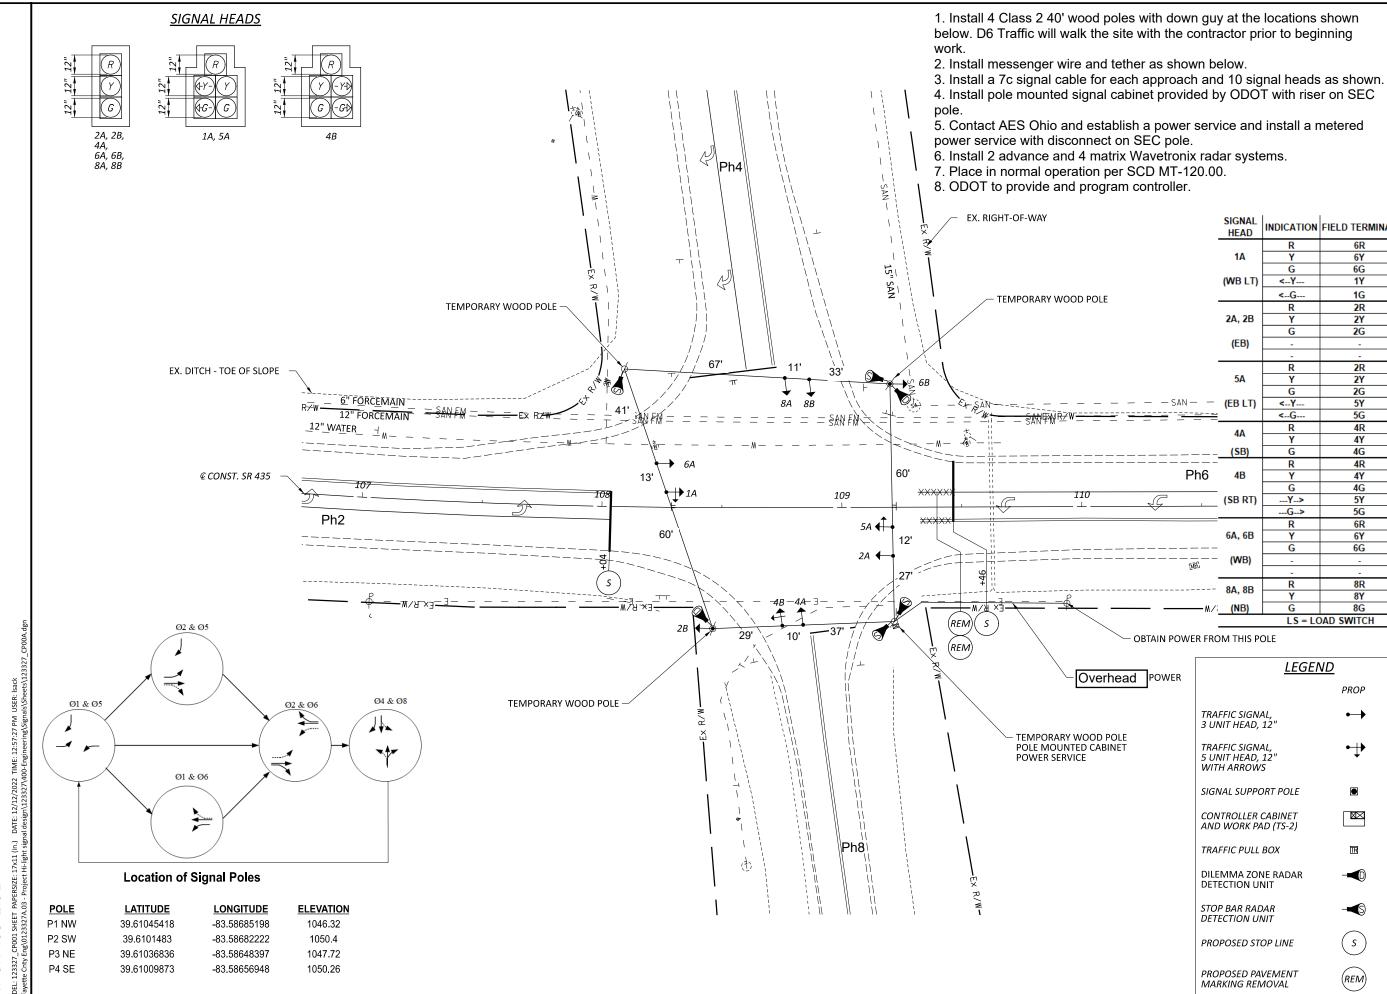

\* A COPY OF THIS FORM SHALL BE RETURNED WITH THE COMPLETED BY & DATE COMPLETED FIELDS POPULATED BY THE CONTRACTOR.

FAY-SR 435-2.91

|           | SIGNAL<br>HEAD | INDICATION                          | FIELD TERMINAL | FLASH |
|-----------|----------------|-------------------------------------|----------------|-------|
|           |                | R                                   | 6R             |       |
|           | 1A             | Y                                   | 6Y             |       |
|           |                | G                                   | 6G             | R     |
|           | (WB LT)        | <y< td=""><td>1Y</td><td></td></y<> | 1Y             |       |
|           |                | <g< td=""><td>1G</td><td></td></g<> | 1G             |       |
| -         |                | R                                   | 2R             |       |
|           | 2A, 2B         | Y                                   | 2Y             |       |
|           |                | G                                   | 2G             | R     |
|           | (EB)           | -                                   | -              |       |
|           |                | -                                   | -              |       |
| •         |                | R                                   | 2R             |       |
|           | 5A             | Y                                   | 2Y             |       |
|           | (EB LT)        | G                                   | 2G             | R     |
| — SAN — — |                | <y< td=""><td>5Y</td></y<>          | 5Y             |       |
| - <u></u> |                | <g< td=""><td>5G</td><td></td></g<> | 5G             |       |
| -         | 4A             | R                                   | 4R             |       |
|           | 4A             | Y                                   | 4Y             | R     |
|           | (SB)           | G                                   | 4G             |       |
|           |                | R                                   | 4R             |       |
| Ph6       | 4B             | Y                                   | 4Y             |       |
|           |                | G                                   | 4G             | R     |
|           | (SB RT)        | Y>                                  | 5Y             |       |
|           |                | G>                                  | 5G             |       |
|           |                | R                                   | 6R             |       |
|           | 6A, 6B         | Y                                   | 6Y             |       |
| <br>      | (WB)           | G                                   | 6G             | R     |
|           |                | -                                   | -              |       |
|           |                | -                                   | -              |       |
|           | 8A, 8B         | R                                   | 8R             | R     |
|           | 0A, 0D         | Y                                   | 8Y             |       |
| M/3       | (NB)           | G                                   | 8G             |       |
|           |                | LS = LC                             | DAD SWITCH     |       |

| WER  | <u>LEGEND</u>                                      |      |             |  |  |  |
|------|----------------------------------------------------|------|-------------|--|--|--|
| VVLN |                                                    | PROP | EXIST       |  |  |  |
|      | TRAFFIC SIGNAL,<br>3 UNIT HEAD, 12"                | •••  | 0}          |  |  |  |
|      | TRAFFIC SIGNAL,<br>5 UNIT HEAD, 12"<br>WITH ARROWS | •+•  | 0-¦-⊳<br>+∕ |  |  |  |
|      | SIGNAL SUPPORT POLE                                |      | Ø           |  |  |  |
|      | CONTROLLER CABINET<br>AND WORK PAD (TS-2)          |      |             |  |  |  |
|      | TRAFFIC PULL BOX                                   | IR   | Ĩß          |  |  |  |
|      | DILEMMA ZONE RADAR<br>DETECTION UNIT               | -    |             |  |  |  |
|      | STOP BAR RADAR<br>DETECTION UNIT                   | -    | -F.S        |  |  |  |
|      | PROPOSED STOP LINE                                 | S    |             |  |  |  |
|      | PROPOSED PAVEMENT<br>MARKING REMOVAL               | REM  |             |  |  |  |