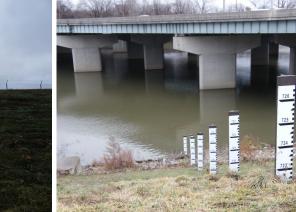

## FRA-70/71 over Scioto River East Bank Under Bridges Erosion at Piers

I-70 / I-71 WEST INTERCHANGE BRIDGE REPLACEMENTS OVER THE SCIOTO RIVER OWNER: ODOT DISTRICT 6 BRIDGE WATERWAY HYDRAULIC and SCOUR ANALYSIS REPORT PROJECT 4A – STAGE 1 and PROJECT 6A – TS&L CLIENT: GPD GROUP PID NO. 77372: FRA-70-1321R & 1321A PID NO. 89464: FRA-70-1322C & 1323L & FRA-71-1503L APPENDIX D Page 5 of 20

# FRA-70/71 over Scioto River East Bank Under Bridges Erosion at Piers

I-70 / I-71 WEST INTERCHANGE BRIDGE REPLACEMENTS OVER THE SCIOTO RIVER OWNER: ODOT DISTRICT 6 BRIDGE WATERWAY HYDRAULIC and SCOUR ANALYSIS REPORT PROJECT 4A – STAGE 1 and PROJECT 6A – TS&L CLIENT: GPD GROUP PID NO. 77372: FRA-70-1321R & 1321A PID NO. 89464: FRA-70-1322C & 1323L & FRA-71-1503L APPENDIX D Page 6 of 20