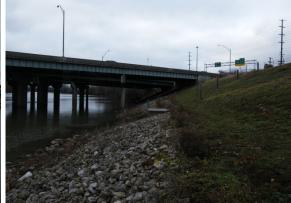

Photograph D-1: View from West Bank Looking Eastward Approximate Location of Proposed Ramp C5 Bridge

Photograph D-2: On East Bank at Approximate Location of Photographs D-3 and D-4

Photograph D-3: On East Bank Flap Gate on Storm Outlet Approximate Location of Proposed Ramp C5 Bridge

Photograph D-4: On East Bank View Looking Downstream Approximate Location of Proposed Ramp C5 Bridge

**Note:** All photographs are available on the CD-ROM / DVD for closer viewing.

FRA-70/71 over Scioto River General – Existing Bridge