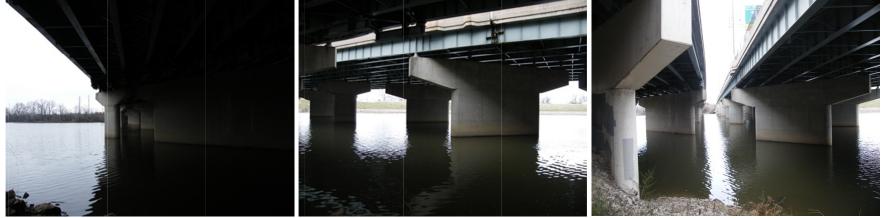

## FRA-70/71 over Scioto River East Bank Under Bridges

I-70 / I-71 WEST INTERCHANGE BRIDGE REPLACEMENTS over THE SCIOTO RIVER OWNER: ODOT DISTRICT 6 BRIDGE WATERWAY HYDRAULIC and SCOUR ANALYSIS REPORT PROJECT 4A – STAGE 1 and PROJECT 6A – TS&L CLIENT: GPD GROUP PID NO. 77372: FRA-70-1321R & 1321A PID NO. 89464: FRA-70-1322C & 1323L & FRA-71-1503L APPENDIX D Page 4 of 20

## FRA-70/71 over Scioto River East Bank Under Bridges Erosion at Piers

I-70 / I-71 WEST INTERCHANGE BRIDGE REPLACEMENTS OVER THE SCIOTO RIVER OWNER: ODOT DISTRICT 6 BRIDGE WATERWAY HYDRAULIC and SCOUR ANALYSIS REPORT PROJECT 4A – STAGE 1 and PROJECT 6A – TS&L CLIENT: GPD GROUP PID NO. 77372: FRA-70-1321R & 1321A PID NO. 89464: FRA-70-1322C & 1323L & FRA-71-1503L APPENDIX D Page 5 of 20

# FRA-70/71 over Scioto River East Bank Under Bridges Erosion at Piers

I-70 / I-71 WEST INTERCHANGE BRIDGE REPLACEMENTS OVER THE SCIOTO RIVER OWNER: ODOT DISTRICT 6 BRIDGE WATERWAY HYDRAULIC and SCOUR ANALYSIS REPORT PROJECT 4A – STAGE 1 and PROJECT 6A – TS&L CLIENT: GPD GROUP PID NO. 77372: FRA-70-1321R & 1321A PID NO. 89464: FRA-70-1322C & 1323L & FRA-71-1503L APPENDIX D Page 6 of 20