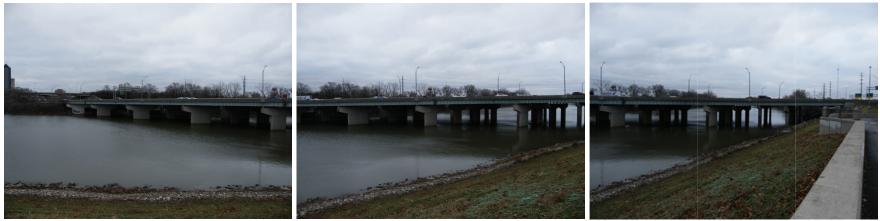

Photograph D-1: View from West Bank Looking Eastward Approximate Location of Proposed Ramp C5 Bridge

Photograph D-2: On East Bank at Approximate Location of Photographs D-3 and D-4

Photograph D-3: On East Bank Flap Gate on Storm Outlet Approximate Location of Proposed Ramp C5 Bridge

Photograph D-4: On East Bank View Looking Downstream Approximate Location of Proposed Ramp C5 Bridge

**Note:** All photographs are available on the CD-ROM / DVD for closer viewing.

FRA-70/71 over Scioto River General – Existing Bridge

Photograph D-5: View from West Bank Looking Eastward Approximate Location of Proposed Ramp C5 Bridge

Photograph D-6: On East Bank at Approximate Location of Photographs D-3 and D-4

Photograph D-7: On East Bank View Looking Downstream Approximate Location of Proposed Ramp C5 Bridge