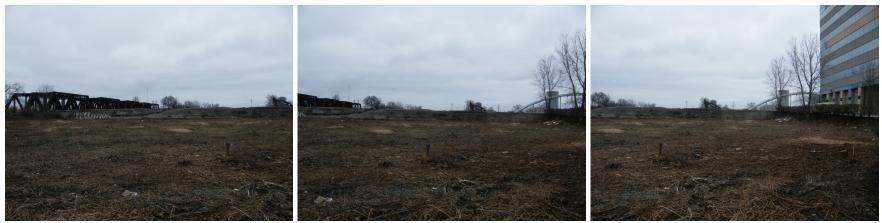

Photograph D-1: View from West Bank Looking Eastward Approximate Location of Proposed Ramp C5 Bridge

Photograph D-2: On East Bank at Approximate Location of Photographs D-3 and D-4

Photograph D-3: On East Bank Flap Gate on Storm Outlet Approximate Location of Proposed Ramp C5 Bridge

Photograph D-4: On East Bank View Looking Downstream Approximate Location of Proposed Ramp C5 Bridge

**Note:** All photographs are available on the CD-ROM / DVD for closer viewing.

FRA-70/71 over Scioto River General – Existing Bridge