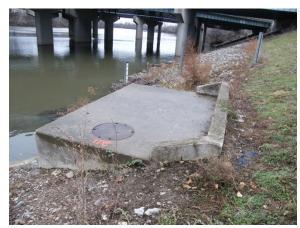

#### Photograph D-15: On East Bank Flap Gate on Storm Outlet Approximate Location of Proposed Ramp C5 Bridge