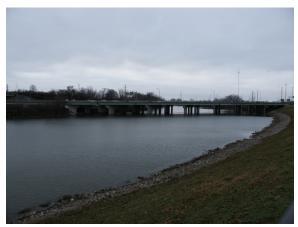

Photograph D-8: View from West Bank Looking Eastward Approximate Location of Proposed Ramp C5 Bridge

Photograph D-9: On East Bank at Approximate Location of Photographs D-3 and D-4

Photograph D-10: On East Bank View Looking Downstream Approximate Location of Proposed Ramp C5 Bridge

FRA-70/71 over Scioto River General – Railroad Bridge

I-70 / I-71 WEST INTERCHANGE BRIDGE REPLACEMENTS over THE SCIOTO RIVER OWNER: ODOT DISTRICT 6 BRIDGE WATERWAY HYDRAULIC and SCOUR ANALYSIS REPORT PROJECT 4A – STAGE 1 and PROJECT 6A – TS&L CLIENT: GPD GROUP PID NO. 77372: FRA-70-1321R & 1321A PID NO. 89464: FRA-70-1322C & 1323L & FRA-71-1503L APPENDIX D Page 3 of 20