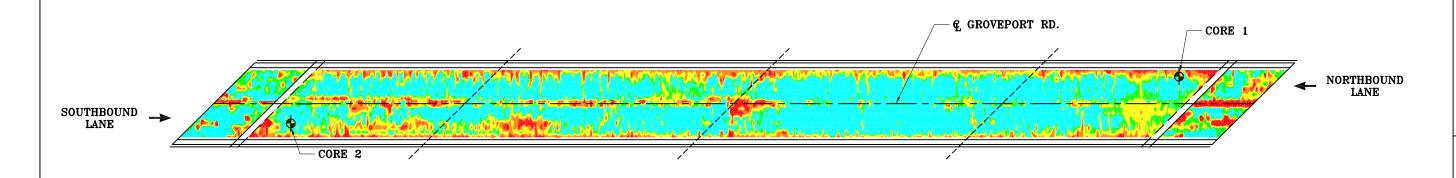

## DETERIORATION - FORWARD APPROACH SLAB

| Color                                                                                                                                                                                                                                                                                                                                                                                                                                                                                                                                                                                                                                                                                                                                                                                                                                                                                                                                                                                                                                                                                                                                                                                                                                                                                                                                                                                                                                                                                                                                                                                                                                                                                                                                                                                                                                                                                                                                                                                                                                                                                                                          | Percent | Area (S.F.) |
|--------------------------------------------------------------------------------------------------------------------------------------------------------------------------------------------------------------------------------------------------------------------------------------------------------------------------------------------------------------------------------------------------------------------------------------------------------------------------------------------------------------------------------------------------------------------------------------------------------------------------------------------------------------------------------------------------------------------------------------------------------------------------------------------------------------------------------------------------------------------------------------------------------------------------------------------------------------------------------------------------------------------------------------------------------------------------------------------------------------------------------------------------------------------------------------------------------------------------------------------------------------------------------------------------------------------------------------------------------------------------------------------------------------------------------------------------------------------------------------------------------------------------------------------------------------------------------------------------------------------------------------------------------------------------------------------------------------------------------------------------------------------------------------------------------------------------------------------------------------------------------------------------------------------------------------------------------------------------------------------------------------------------------------------------------------------------------------------------------------------------------|---------|-------------|
| ***************************************                                                                                                                                                                                                                                                                                                                                                                                                                                                                                                                                                                                                                                                                                                                                                                                                                                                                                                                                                                                                                                                                                                                                                                                                                                                                                                                                                                                                                                                                                                                                                                                                                                                                                                                                                                                                                                                                                                                                                                                                                                                                                        | 6.35    | 44.42       |
| **************************************                                                                                                                                                                                                                                                                                                                                                                                                                                                                                                                                                                                                                                                                                                                                                                                                                                                                                                                                                                                                                                                                                                                                                                                                                                                                                                                                                                                                                                                                                                                                                                                                                                                                                                                                                                                                                                                                                                                                                                                                                                                                                         | 7.82    | 54.71       |
|                                                                                                                                                                                                                                                                                                                                                                                                                                                                                                                                                                                                                                                                                                                                                                                                                                                                                                                                                                                                                                                                                                                                                                                                                                                                                                                                                                                                                                                                                                                                                                                                                                                                                                                                                                                                                                                                                                                                                                                                                                                                                                                                | 13.26   | 92.79       |
| *****                                                                                                                                                                                                                                                                                                                                                                                                                                                                                                                                                                                                                                                                                                                                                                                                                                                                                                                                                                                                                                                                                                                                                                                                                                                                                                                                                                                                                                                                                                                                                                                                                                                                                                                                                                                                                                                                                                                                                                                                                                                                                                                          | 26.08   | 182.59      |
| The same of the sa | 46.50   | 325.48      |

# DETERIORATION - BRIDGE DECK

| Color                                   | Percent | Area (S.F.) |
|-----------------------------------------|---------|-------------|
|                                         | 3.75    | 394.89      |
| *************************************** | 10.01   | 1055.31     |
|                                         | 19.96   | 2103.93     |
|                                         | 14.56   | 1534.68     |
|                                         | 51.71   | 5449.84     |

### DETERIORATION - REAR APPROACH SLAB

| Color                                                                                                                                                                                                                                                                                                                                                                                                                                                                                                                                                                                                                                                                                                                                                                                                                                                                                                                                                                                                                                                                                                                                                                                                                                                                                                                                                                                                                                                                                                                                                                                                                                                                                                                                                                                                                                                                                                                                                                                                                                                                                                                          | Percent | Area (S.F.) |
|--------------------------------------------------------------------------------------------------------------------------------------------------------------------------------------------------------------------------------------------------------------------------------------------------------------------------------------------------------------------------------------------------------------------------------------------------------------------------------------------------------------------------------------------------------------------------------------------------------------------------------------------------------------------------------------------------------------------------------------------------------------------------------------------------------------------------------------------------------------------------------------------------------------------------------------------------------------------------------------------------------------------------------------------------------------------------------------------------------------------------------------------------------------------------------------------------------------------------------------------------------------------------------------------------------------------------------------------------------------------------------------------------------------------------------------------------------------------------------------------------------------------------------------------------------------------------------------------------------------------------------------------------------------------------------------------------------------------------------------------------------------------------------------------------------------------------------------------------------------------------------------------------------------------------------------------------------------------------------------------------------------------------------------------------------------------------------------------------------------------------------|---------|-------------|
| ***************************************                                                                                                                                                                                                                                                                                                                                                                                                                                                                                                                                                                                                                                                                                                                                                                                                                                                                                                                                                                                                                                                                                                                                                                                                                                                                                                                                                                                                                                                                                                                                                                                                                                                                                                                                                                                                                                                                                                                                                                                                                                                                                        | 19.36   | 135.54      |
| ***************************************                                                                                                                                                                                                                                                                                                                                                                                                                                                                                                                                                                                                                                                                                                                                                                                                                                                                                                                                                                                                                                                                                                                                                                                                                                                                                                                                                                                                                                                                                                                                                                                                                                                                                                                                                                                                                                                                                                                                                                                                                                                                                        | 11.24   | 78.71       |
|                                                                                                                                                                                                                                                                                                                                                                                                                                                                                                                                                                                                                                                                                                                                                                                                                                                                                                                                                                                                                                                                                                                                                                                                                                                                                                                                                                                                                                                                                                                                                                                                                                                                                                                                                                                                                                                                                                                                                                                                                                                                                                                                | 19.96   | 139.69      |
| The same of the sa | 24.61   | 172.25      |
|                                                                                                                                                                                                                                                                                                                                                                                                                                                                                                                                                                                                                                                                                                                                                                                                                                                                                                                                                                                                                                                                                                                                                                                                                                                                                                                                                                                                                                                                                                                                                                                                                                                                                                                                                                                                                                                                                                                                                                                                                                                                                                                                | 24.83   | 173.80      |
|                                                                                                                                                                                                                                                                                                                                                                                                                                                                                                                                                                                                                                                                                                                                                                                                                                                                                                                                                                                                                                                                                                                                                                                                                                                                                                                                                                                                                                                                                                                                                                                                                                                                                                                                                                                                                                                                                                                                                                                                                                                                                                                                |         |             |

# **Pavement Core Data Summary**

PROJECT LOCATION JOB No. ODOT D 6 Task 6-U May 2014 Groveport Road FRA 270 49.43

W-13-144

BORING/CORE No. DATE CORE OBTAINED C-1 5/8/2014

Comments/Remarks

Core Composition

- Few air voids evident in overlay concrete lift

# **Pavement Core Data Summary**

PROJECT LOCATION JOB No. ODOT D 6 Task 6-U May 2014 Groveport Road FRA 270 49.43

W-13-144

BORING/CORE No. DATE CORE OBTAINED C-2

Core Composition

Comments/Remarks

|              |           | As | spha | ılt          |          |          |   | Otl | her |  | - Concrete has broken apart approx centre of core during the coring |
|--------------|-----------|----|------|--------------|----------|----------|---|-----|-----|--|---------------------------------------------------------------------|
|              |           |    |      |              |          |          |   |     |     |  | operation                                                           |
|              |           |    |      |              |          |          |   |     |     |  |                                                                     |
|              |           |    |      | ţe           |          |          |   |     |     |  |                                                                     |
|              |           |    |      | Cre          |          |          |   |     |     |  |                                                                     |
|              |           |    |      | Concrete     | 4        |          |   |     |     |  |                                                                     |
|              | Lift      |    |      | Š            | ete      |          |   |     |     |  |                                                                     |
|              | Thickness |    |      | Overlay      | Concrete |          |   |     |     |  |                                                                     |
| Core Number  | (in.)     |    |      | ا څ          | ပိ       |          |   |     |     |  |                                                                     |
| Coro reambor | 1.75      |    |      | <del>√</del> |          | <b>-</b> |   |     |     |  |                                                                     |
|              | 5.25      |    |      |              | ✓        | <b>-</b> |   |     |     |  |                                                                     |
|              | 0.20      |    |      |              |          | <b>-</b> |   |     |     |  |                                                                     |
|              |           |    |      |              |          |          | - |     |     |  |                                                                     |
|              |           |    |      |              |          | <b>-</b> |   |     |     |  |                                                                     |
| C-2          |           |    |      |              |          |          |   |     |     |  |                                                                     |
| 0.2          |           |    |      |              |          | <b>-</b> |   |     |     |  |                                                                     |
|              |           |    |      |              |          |          |   |     |     |  |                                                                     |
|              |           |    |      |              | -        | _        | - |     |     |  |                                                                     |
|              |           |    |      |              | -        | _        | - |     |     |  |                                                                     |
|              |           |    |      |              |          | _        |   |     |     |  |                                                                     |
|              |           |    |      |              |          |          |   |     |     |  |                                                                     |