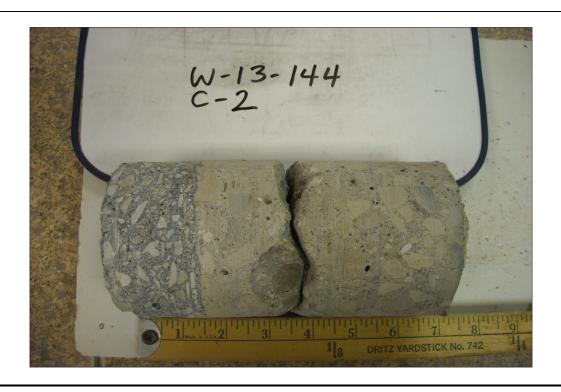

# **Pavement Core Data Summary**

PROJECT LOCATION JOB No. ODOT D 6 Task 6-U May 2014 Groveport Road FRA 270 49.43

W-13-144

BORING/CORE No. DATE CORE OBTAINED C-2

Core Composition

Comments/Remarks

|              |           | As | spha | ılt          |          |          |   | Otl | her |  | - Concrete has broken apart approx centre of core during the coring |
|--------------|-----------|----|------|--------------|----------|----------|---|-----|-----|--|---------------------------------------------------------------------|
|              |           |    |      |              |          |          |   |     |     |  | operation                                                           |
|              |           |    |      |              |          |          |   |     |     |  |                                                                     |
|              |           |    |      | ţe           |          |          |   |     |     |  |                                                                     |
|              |           |    |      | Cre          |          |          |   |     |     |  |                                                                     |
|              |           |    |      | Concrete     | 4        |          |   |     |     |  |                                                                     |
|              | Lift      |    |      | Š            | ete      |          |   |     |     |  |                                                                     |
|              | Thickness |    |      | Overlay      | Concrete |          |   |     |     |  |                                                                     |
| Core Number  | (in.)     |    |      | ا څ          | ပိ       |          |   |     |     |  |                                                                     |
| Coro reambor | 1.75      |    |      | <del>√</del> |          | <b>-</b> |   |     |     |  |                                                                     |
|              | 5.25      |    |      |              | ✓        | <b>-</b> |   |     |     |  |                                                                     |
|              | 0.20      |    |      |              |          | <b>-</b> |   |     |     |  |                                                                     |
|              |           |    |      |              |          |          | - |     |     |  |                                                                     |
|              |           |    |      |              |          | <b>-</b> |   |     |     |  |                                                                     |
| C-2          |           |    |      |              |          |          |   |     |     |  |                                                                     |
| 0.2          |           |    |      |              |          | <b>-</b> |   |     |     |  |                                                                     |
|              |           |    |      |              |          |          |   |     |     |  |                                                                     |
|              |           |    |      |              | -        | _        | - |     |     |  |                                                                     |
|              |           |    |      |              | -        | _        | - |     |     |  |                                                                     |
|              |           |    |      |              |          | _        |   |     |     |  |                                                                     |
|              |           |    |      |              |          |          |   |     |     |  |                                                                     |

Total Pavement Thickness =

7.00 in.

Total Overlay Thickness =

ay 1.75 in.

Total Concrete Thickness =

5.25 in.

Total Base Thickness =

0.00 in.