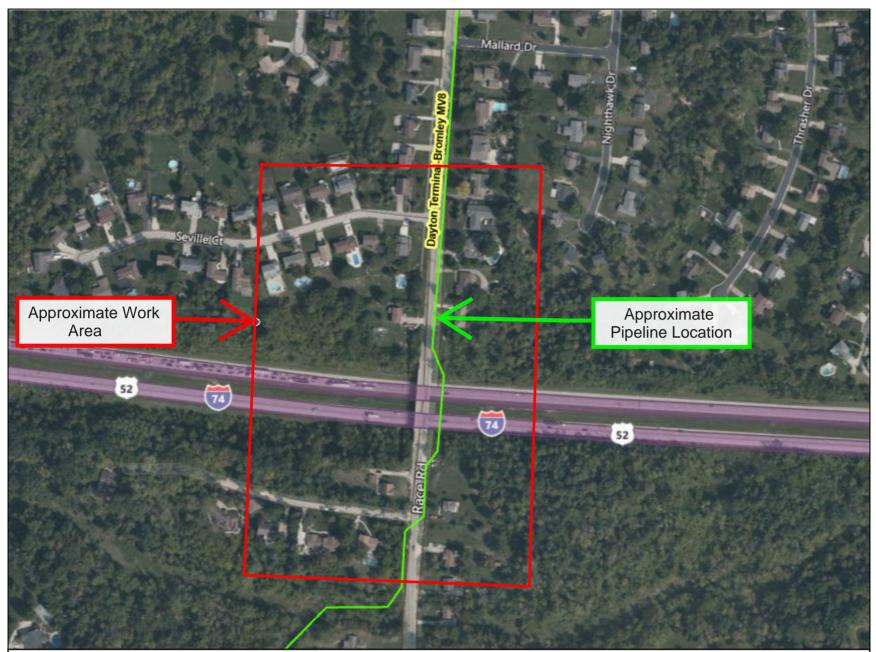

Legend

BP Centerline

**TPR 13818** 

OH\_Hamilton\_Race Road Bridge and Culvert Replacement

Service Layer Credits Esi, HERE, Garmin, (c) OpenStreetMap contbuors © 2022 Microsoft Corporation © 2022 Maxar ©CNES (2022) Distibution Arbus DS © 2022 Tom Bm, Esi, HERE, Garmin, (c) OpenStreetMap contfibutors, and the GIS user community, Source Esi, Maxar, Earthstar Geographics, and the GIS user Community.