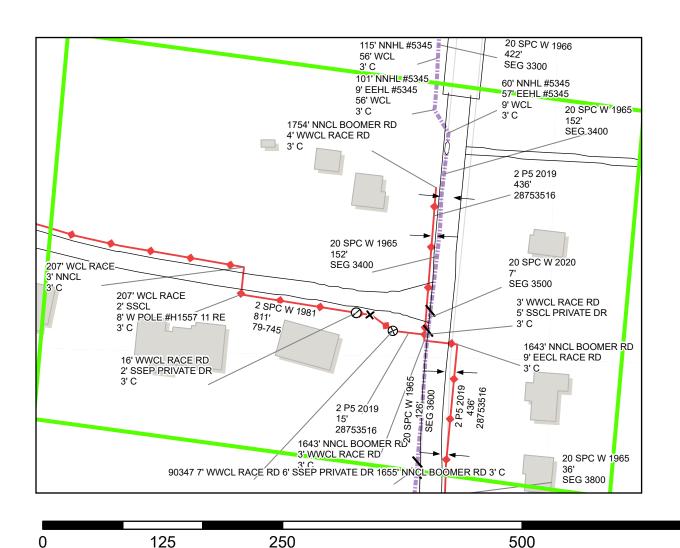

## Request: A218903234

# **Gas Map**

## Gas

- Pipe Change
- Large Gas Service
- → ← Dimensioning Line
- ⊗ Gas Valve
- Syphon
- Drip
- × Coupling
- Flow Control Device
- High Volume Tee
- Reducer
- ⇒ Sleeve
- Telemeter
- ♥ Vent
- 11 Flange
- Gas Regulating Station Site
- Expansion Joint
- IIIIII Exposed Pipe
- Casing
- Gas Detail Area

#### Gas Main

## Pressure

- Feeder
- ← High Pressure
- Intermediate Pressure
- Medium Pressure
- Standard Pressure
- --- Transmission
- Unknown Pressure
- Foreign Pipe

### **Current Request**

Input Geometry

## Land

— Edge of Pavement

User: JGrondi

Current Time: 7/9/2022 10:42 AM

DISCLAIMER - This document was not prepared by a land surveyor, and should not be used for any survey, engineering, or legal purposes. All facility lines and equipment locations are approximate. The information on this document does not include secondary services. Equipment owned by others or other utility infrastructure may be otherwise incomplete.

■US Feet

750