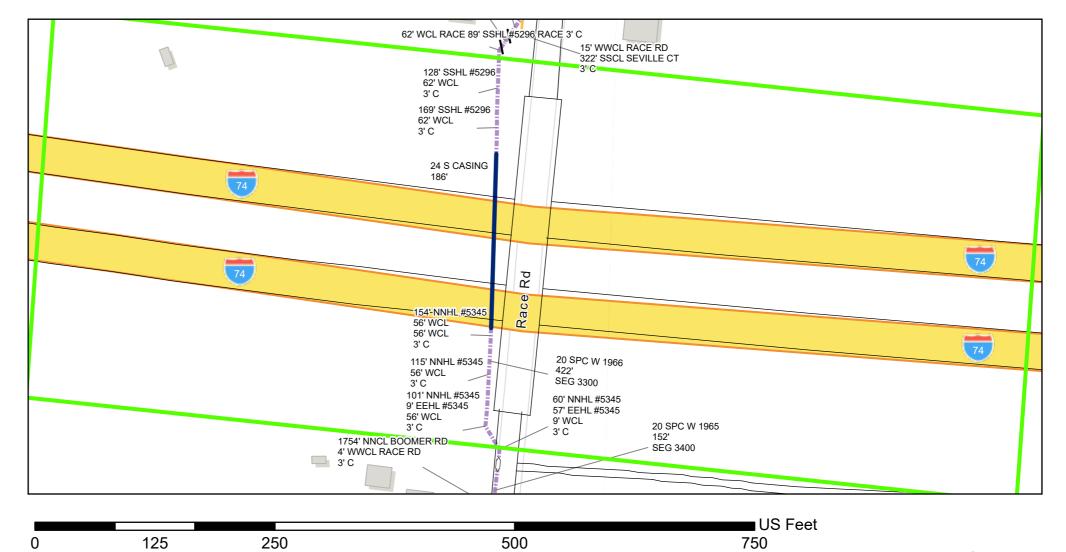

## Request: A218903323

# **Gas Map**

## Gas

- / Pipe Change
- Large Gas Service
- → ← Dimensioning Line
- ⊗ Gas Valve
- Syphon
- Drip
- × Coupling
- Flow Control Device
- High Volume Tee
- **◄** Reducer
- ⇒ Sleeve
- Telemeter
- ∨ Vent
- 11 Flange
- Gas Regulating Station Site
- Expansion Joint
- IIIIII Exposed Pipe
- Casing
- Gas Detail Area

#### Gas Main

## Pressure

- Feeder
- ← High Pressure
- Intermediate Pressure
- Medium Pressure
- Standard Pressure
- --- Transmission
- Unknown Pressure
- Foreign Pipe

## Current Request

Input Geometry

## Land

— Edge of Pavement

User: JGrondi

Current Time: 7/9/2022 10:43 AM

DISCLAIMER - This document was not prepared by a land surveyor, and should not be used for any survey, engineering, or legal purposes. All facility lines and equipment locations are approximate. The information on this document does not include secondary services. Equipment owned by others or other utility infrastructure may be otherwise incomplete.