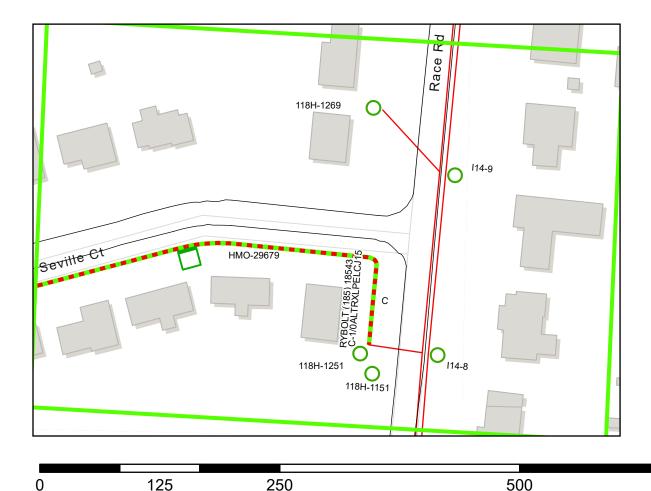

## **Electric Map**

## **Electric Distribution** O Pole Decorative Pole Pad Vault Switchgear Cabinet Manhole **Overhead Primary** Underground Primary Substation Extent **Electric Transmission** O Transmission Pole **Transmission Tower** Transmission Structure Overhead Transmission Conductor **Underground Transmission Conductor** Transmission Manhole **Current Request** Input Geometry

DISCLAIMER - This document was not prepared by a land surveyor, and should not be used for any survey, engineering, or legal purposes. All facility lines and equipment locations are approximate. The information on this document does not include secondary services. Equipment owned by others or other utility infrastructure may be otherwise incomplete.