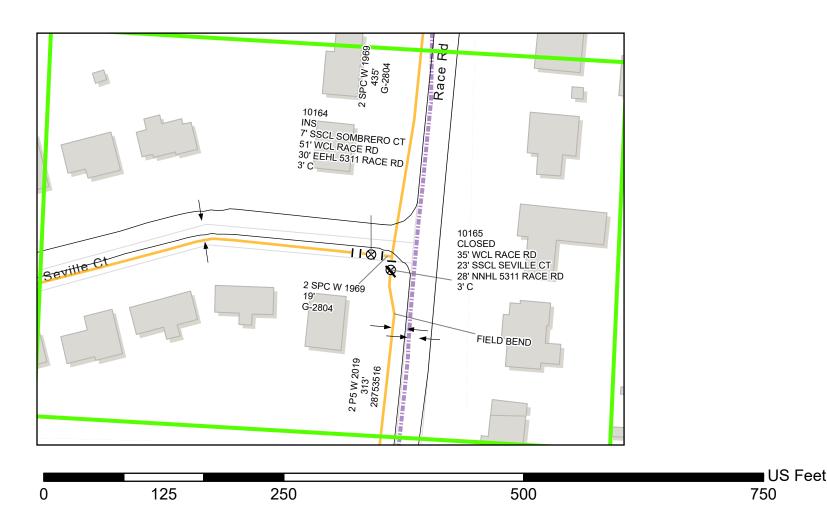

# Request: A218903419

## Gas Map

## Gas

- Pipe Change
- Large Gas Service
- → ← Dimensioning Line
- ⊗ Gas Valve
- O Syphon
- Drip
- × Coupling
- Flow Control Device
- High Volume Tee
- Reducer
- Sleeve
- **Telemeter**
- ☑ Vent
- II Flange
- Gas Regulating Station Site
- EXP Expansion Joint
- Exposed Pipe
- Casing
- Gas Detail Area

#### Gas Main

Pressure

- ----- Feeder
- High Pressure
- Intermediate Pressure
- Medium Pressure
- Standard Pressure
- ---- Transmission
- ----- Unknown Pressure
- Foreign Pipe

## Current Request

Input Geometry

#### Land

----- Edge of Pavement

User: JGrondi Current Time: 7/9/2022 10:43 AM

DISCLAIMER - This document was not prepared by a land surveyor, and should not be used for any survey, engineering, or legal purposes. All facility lines and equipment locations are approximate. The information on this document does not include secondary services. Equipment owned by others or other utility infrastructure may be otherwise incomplete.