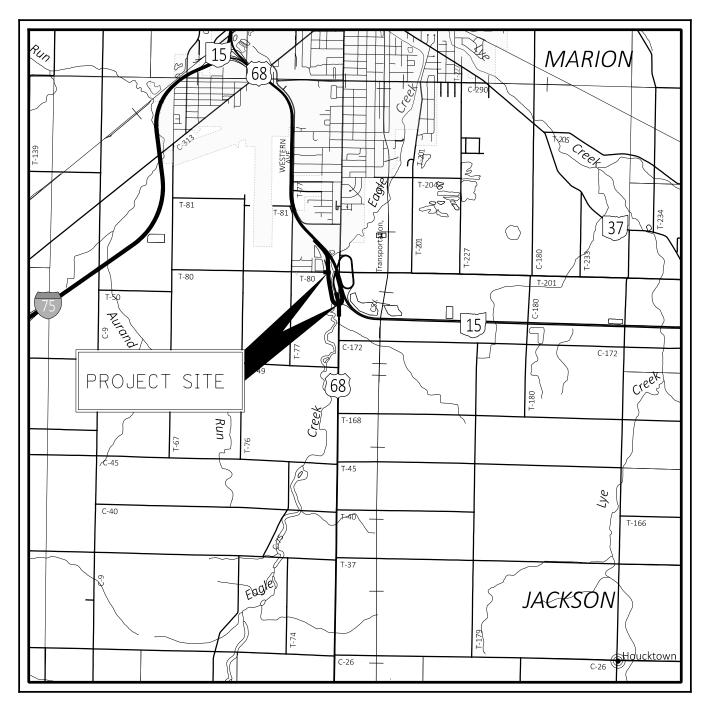

**Facility Location:** US-68 from MM 11.56 to MM 11.79, Includes relocating the exit ramp.

City:FindlayCounty:HancockTownship:Eagle

Ohio EPA Facility Permit Number: 2GC07562\*AG
Permit Effective Date: December 12, 2023
Permit Expiration Date: April 22, 2028

## LOCATION MAP

LATITUDE: N40°59'23" LONGITUDE: W83°38'49"

## HAN-US68/SR15-INTERCHANGE, PID 112280

Facility Contact Person: Dan Niese