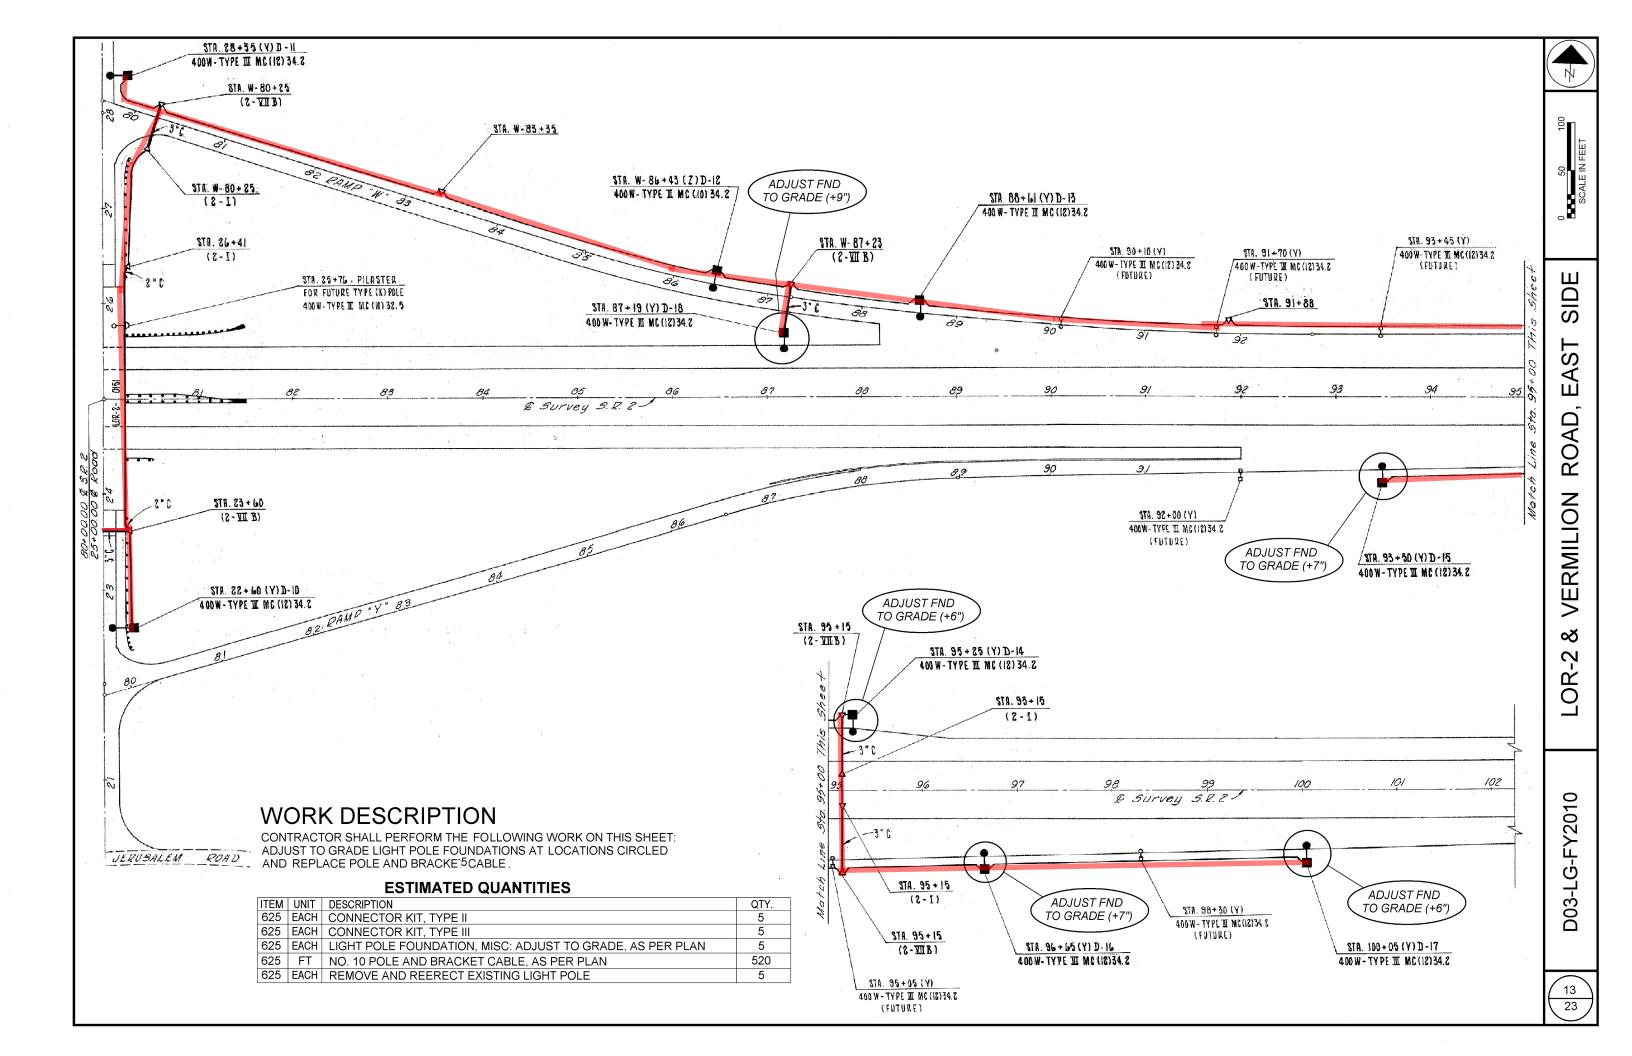

## WORK DESCRIPTION

CONTRACTOR SHALL PERFORM THE FOLLOWING WORK ON THIS SHEET: ADJUST TO GRADE LIGHT POLE FOUNDATIONS AT LOCATIONS CIRCLED AND REPLACE POLE AND BRACKET CABLE.

## **ESTIMATED QUANTITIES**

| ITEM | UNIT | DESCRIPTION                                               | QTY. |
|------|------|-----------------------------------------------------------|------|
| 625  | EACH | CONNECTOR KIT, TYPE II                                    | 4    |
| 625  | EACH | CONNECTOR KIT, TYPE III                                   | 4    |
| 625  | EACH | LIGHT POLE FOUNDATION, MISC: ADJUST TO GRADE, AS PER PLAN | 4    |
| 625  | FT   | NO. 10 POLE AND BRACKET CABLE, AS PER PLAN                | 416  |
| 625  | EACH | REMOVE AND REERECT EXISTING LIGHT POLE                    | 4    |