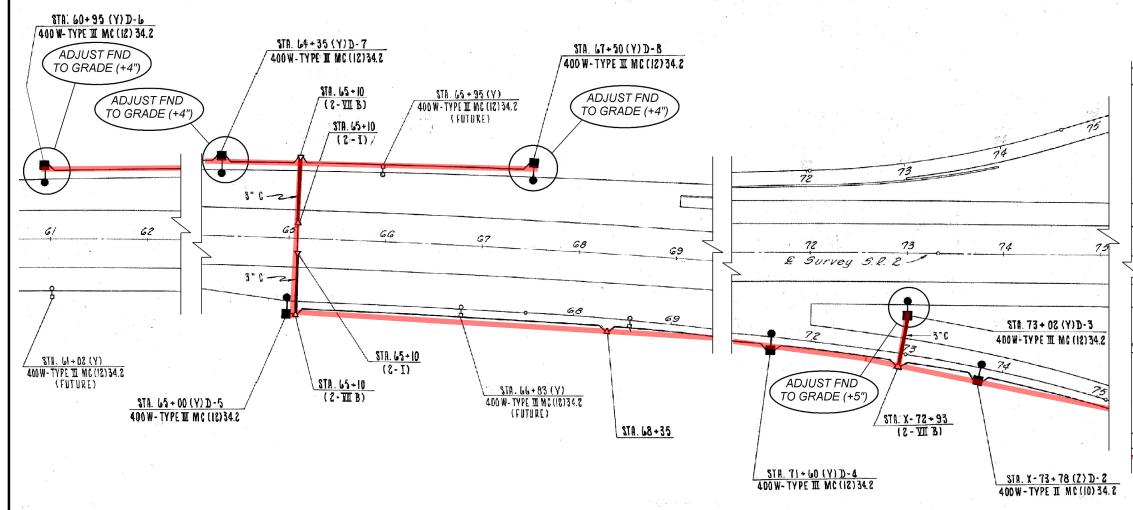

## WORK DESCRIPTION

CONTRACTOR SHALL PERFORM THE FOLLOWING WORK ON THIS SHEET: ADJUST TO GRADE LIGHT POLE FOUNDATIONS AT LOCATIONS CIRCLED AND REPLACE POLE AND BRACKET CABLE.

## **ESTIMATED QUANTITIES**

| ITEM | UNIT | DESCRIPTION                                               | QTY. |
|------|------|-----------------------------------------------------------|------|
| 625  | EACH | CONNECTOR KIT, TYPE II                                    | 4    |
| 625  | EACH | CONNECTOR KIT, TYPE III                                   | 4    |
| 625  | EACH | LIGHT POLE FOUNDATION, MISC: ADJUST TO GRADE, AS PER PLAN | 4    |
| 625  | FT   | NO. 10 POLE AND BRACKET CABLE, AS PER PLAN                | 416  |
| 625  | EACH | REMOVE AND REERECT EXISTING LIGHT POLE                    | 4    |