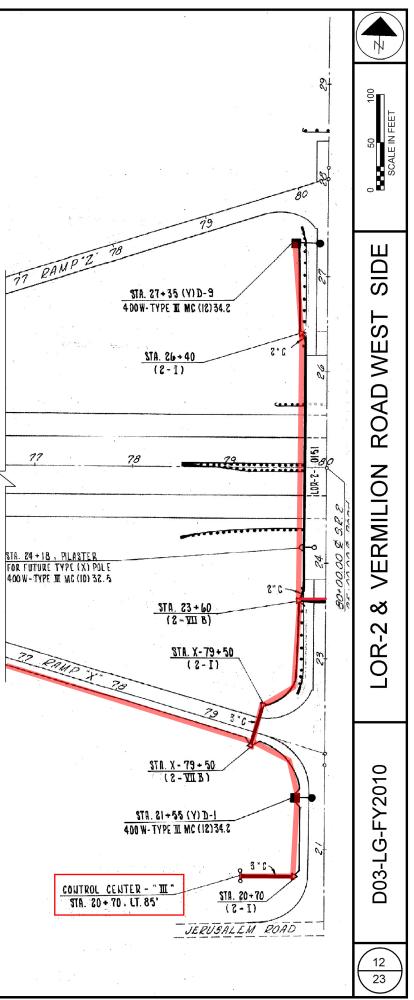

## WORK DESCRIPTION

CONTRACTOR SHALL PERFORM THE FOLLOWING WORK ON THIS SHEET: ADJUST TO GRADE LIGHT POLE FOUNDATIONS AT LOCATIONS CIRCLED AND REPLACE POLE AND BRACKET CABLE.

## **ESTIMATED QUANTITIES**

| ITEM | UNIT | DESCRIPTION                                               | QTY. |
|------|------|-----------------------------------------------------------|------|
| 625  | EACH | CONNECTOR KIT, TYPE II                                    | 4    |
| 625  | EACH | CONNECTOR KIT, TYPE III                                   | 4    |
| 625  | EACH | LIGHT POLE FOUNDATION, MISC: ADJUST TO GRADE, AS PER PLAN | 4    |
| 625  | FT   | NO. 10 POLE AND BRACKET CABLE, AS PER PLAN                | 416  |
| 625  | EACH | REMOVE AND REERECT EXISTING LIGHT POLE                    | 4    |