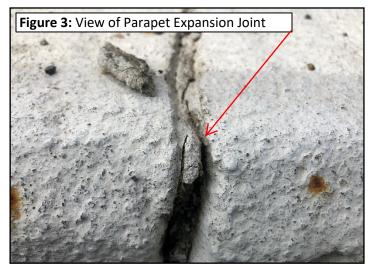

| Material                      | Locations        | Friability  |
|-------------------------------|------------------|-------------|
| Paint on Steel                | Below Deck       | Non-Friable |
| Paint on Concrete             | Above/Below Deck | Non-Friable |
| Vandalism Fence Post Caulking | Above Deck       | Non-Friable |
| Parapet Expansion Joint       | Above Deck       | Non-Friable |
| Rail Pad                      | Above Deck       | Non-Friable |
| Fence Post Pad Caulking       | Above Deck       | Non-Friable |
| Bearing Pad                   | Below Deck       | Non-Friable |

Table 2: Sample Descriptions, Locations and Results

| Sample # | Sample Description and Location                      | Asbestos %           |
|----------|------------------------------------------------------|----------------------|
| 1        | Paint on Steel – East End, South Side                | No Asbestos Detected |
| 2        | Paint on Steel – East End, Middle                    | No Asbestos Detected |
| 3        | Paint on Steel – East End, North Side                | No Asbestos Detected |
| 4        | Paint on Concrete – South Side, West End             | No Asbestos Detected |
| 5        | Paint on Concrete – South Side, Middle               | No Asbestos Detected |
| 6        | Paint on Concrete – South Side, East End             | No Asbestos Detected |
| 7        | Vandalism Fence Post Caulking – South Side, West End | No Asbestos Detected |
| 8        | Vandalism Fence Post Caulking – South Side, Middle   | No Asbestos Detected |
| 9        | Vandalism Fence Post Caulking – South Side, East End | No Asbestos Detected |
| 10       | Parapet Expansion Joint – South Side, West End       | No Asbestos Detected |
| 11       | Parapet Expansion Joint – South Side, Middle         | No Asbestos Detected |
| 12       | Parapet Expansion Joint - South Side, East End       | No Asbestos Detected |
| 13       | Rail Pad – South Side, West End                      | 5% Chrysotile        |
| 14       | Rail Pad – South Side, Middle                        | 5% Chrysotile        |
| 15       | Rail Pad – South Side, East End                      | 5% Chrysotile        |
| 16       | Fence Post Pad Caulking – South Side, West End       | No Asbestos Detected |
| 17       | Fence Post Pad Caulking – South Side, Middle         | No Asbestos Detected |
| 18       | Fence Post Pad Caulking – South Side, East End       | No Asbestos Detected |
| 19       | Bearing Pad – East End, South Side                   | No Asbestos Detected |
| 20       | Bearing Pad – East End, Middle                       | No Asbestos Detected |
| 21       | Bearing Pad – East End, North Side                   | No Asbestos Detected |