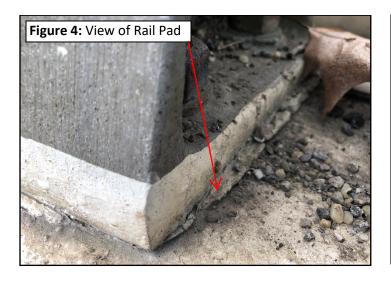

#### Materials Identified as Asbestos-Containing

Under the current EPA/NESHAP regulations, materials that contain greater than 1% asbestos are considered to be an asbestos-containing material (ACM). Therefore, three samples of the Rail Pad were found to be Asbestos Containing Material as defined by U.S. EPA/NESHAP regulations.

Any contractors disturbing this material must adhere to OSHA 29 CFR 1910 and 29 CFR 1926. The rail pad is located between the concrete parapet wall and the aluminum railing. This material is gray in color and encompasses a total of approximately 25 square feet on the South side of the bridge. An Image depicting the material can be found in Figure 4 of Appendix B. This material is a Category II asbestos containing material, as defined by EPA, that would become friable if disturbed from renovation/ demolition activities. Any contractors disturbing this material must adhere to OSHA 29 CFR 1910 and 29 CFR 1926.