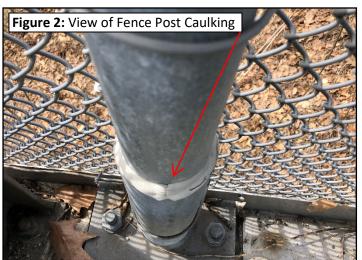

| Material                      | Locations        | Friability  |
|-------------------------------|------------------|-------------|
| Paint on Steel                | Below Deck       | Non-Friable |
| Paint on Concrete             | Above/Below Deck | Non-Friable |
| Vandalism Fence Post Caulking | Above Deck       | Non-Friable |
| Parapet Expansion Joint       | Above Deck       | Non-Friable |
| Rail Pad                      | Above Deck       | Non-Friable |
| Fence Post Pad Caulking       | Above Deck       | Non-Friable |
| Bearing Pad                   | Below Deck       | Non-Friable |

Table 2: Sample Descriptions, Locations and Results

| Sample # | Sample Description and Location                      | Asbestos %           |
|----------|------------------------------------------------------|----------------------|
| 1        | Paint on Steel – East End, South Side                | No Asbestos Detected |
| 2        | Paint on Steel – East End, Middle                    | No Asbestos Detected |
| 3        | Paint on Steel – East End, North Side                | No Asbestos Detected |
| 4        | Paint on Concrete – South Side, West End             | No Asbestos Detected |
| 5        | Paint on Concrete – South Side, Middle               | No Asbestos Detected |
| 6        | Paint on Concrete – South Side, East End             | No Asbestos Detected |
| 7        | Vandalism Fence Post Caulking – South Side, West End | No Asbestos Detected |
| 8        | Vandalism Fence Post Caulking – South Side, Middle   | No Asbestos Detected |
| 9        | Vandalism Fence Post Caulking – South Side, East End | No Asbestos Detected |
| 10       | Parapet Expansion Joint – South Side, West End       | No Asbestos Detected |
| 11       | Parapet Expansion Joint – South Side, Middle         | No Asbestos Detected |
| 12       | Parapet Expansion Joint - South Side, East End       | No Asbestos Detected |
| 13       | Rail Pad – South Side, West End                      | 5% Chrysotile        |
| 14       | Rail Pad – South Side, Middle                        | 5% Chrysotile        |
| 15       | Rail Pad – South Side, East End                      | 5% Chrysotile        |
| 16       | Fence Post Pad Caulking – South Side, West End       | No Asbestos Detected |
| 17       | Fence Post Pad Caulking – South Side, Middle         | No Asbestos Detected |
| 18       | Fence Post Pad Caulking – South Side, East End       | No Asbestos Detected |
| 19       | Bearing Pad – East End, South Side                   | No Asbestos Detected |
| 20       | Bearing Pad – East End, Middle                       | No Asbestos Detected |
| 21       | Bearing Pad – East End, North Side                   | No Asbestos Detected |