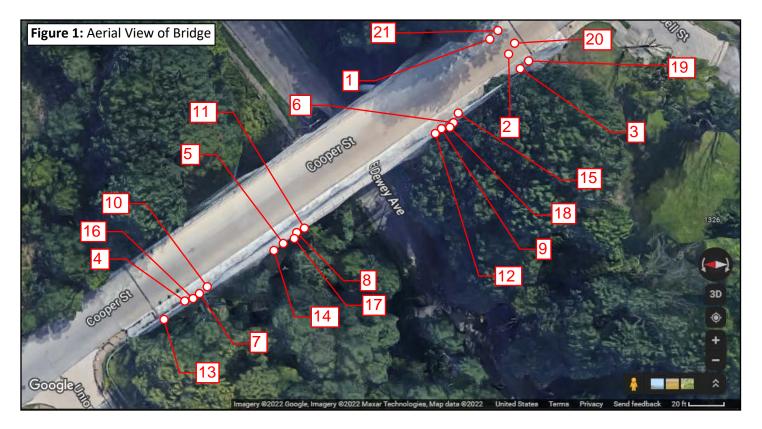

The survey consisted of an inspection of all accessible areas of the bridge to determine the presence, location and quantities of asbestos-containing materials. Bulk samples were collected from suspect materials that could potentially be impacted during demolition/renovation work activities. Energized electrical components, utility conduits, and materials encased in concrete were not sampled as part of this effort. A diagram of the bridge and asbestos bulk sampling locations can be found in Appendix B. All available bridge plans were reviewed for this bridge and no asbestos containing materials were listed.

#### **Attachments**

Appendix A contains the Ohio Environmental Protection Agency Certifications for Mr. Matt Geiger and Mr. Will Arnold.

Appendix B contains the Bulk Sample Diagram.

Appendix C contains the laboratory results and chain-of-custody documentation for the asbestos bulk samples collected.

### APPENDIX B BULK SAMPLE DIAGRAM