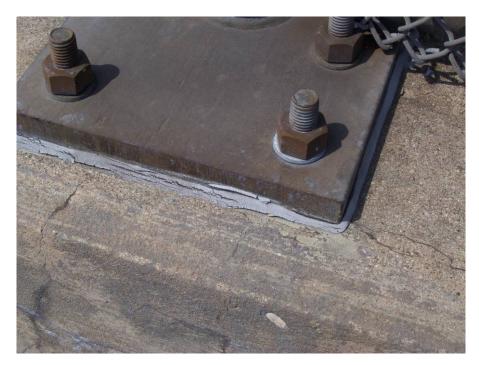

Photo No. 5: Styrofoam inside expansion joint.

Photo No. 6: Detail of top side of steel expansion joint.

Photo No. 7: Fence mount on top of guard rails.

Photo No. 8: Concrete deck and expansion joint.