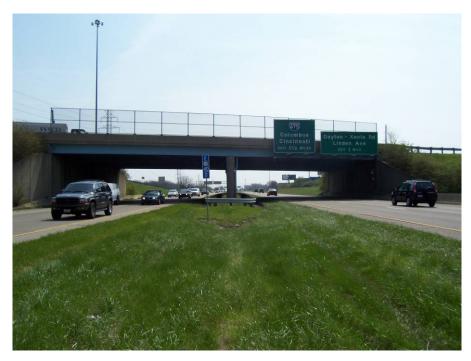

#### **SURVEY RESULTS**

The US-35 Woodman Drive Bridge is constructed of concrete with steel deck supports. The concrete guardrails are topped by a steel chain-link fence. The bridge is supported by concrete abutments, piers and the concrete deck is not paved. No construction records were available to determine the building materials used in the construction of the structure. The exterior surfaces were examined which included the abutments, piers, bridge decking, piping and any remaining easily observable areas of the bridge. Photographs of the bridge are included in Attachment II.

## ATTACHMENT II PHOTOGRAPHIC DOCUMENTATION

Photo No. 1: View of bridge from the west.

Photo No. 2: Electrical wiring.

Photo No. 3: Under side of concrete deck and steel support beams.

Photo No. 4: Underside of deck drains.