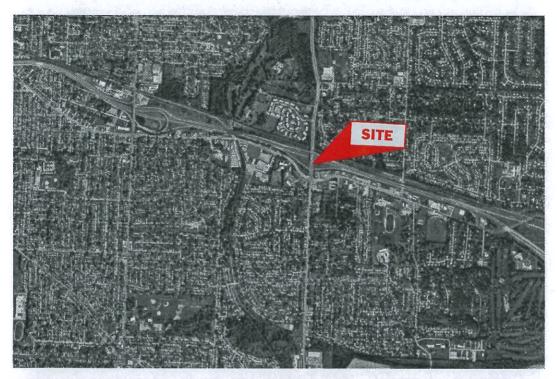

Dear Mr. Horman:

TTL Associates, Inc. (TTL) performed a United States Environmental Protection Agency (U.S. EPA) National Emissions Standards for Hazardous Air Pollutants (NESHAP) asbestos survey on the bridge located on State Route 835 Woodman Drive over US-35 in Montgomery County, Ohio on April 23, 2007. A map depicting the approximate location of the bridge is included in Attachment I. The purpose of this asbestos survey was to identify asbestos containing materials (ACMs) prior to future renovation and/or demolition activities. The U.S. EPA defines an ACM as a material that contains greater than one-percent asbestos by visual estimation or weight. This survey was conducted in accordance with the Ohio Department of Transportation's (ODOT) Task 07-D.

## ATTACHMENT I AREA MAP

2000 Aerial Map

1984 Topographic Map