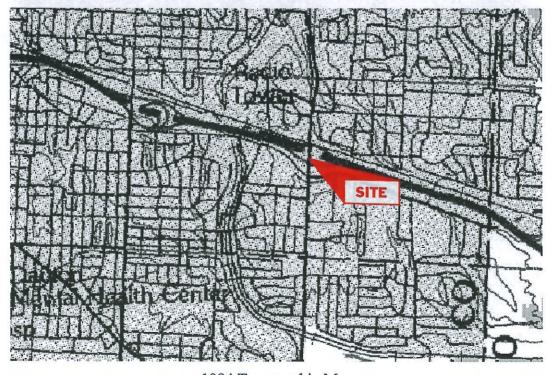

Dear Mr. Horman:

TTL Associates, Inc. (TTL) performed a United States Environmental Protection Agency (U.S. EPA) National Emissions Standards for Hazardous Air Pollutants (NESHAP) asbestos survey on the bridge located on State Route 835 Woodman Drive over US-35 in Montgomery County, Ohio on April 23, 2007. A map depicting the approximate location of the bridge is included in Attachment I. The purpose of this asbestos survey was to identify asbestos containing materials (ACMs) prior to future renovation and/or demolition activities. The U.S. EPA defines an ACM as a material that contains greater than one-percent asbestos by visual estimation or weight. This survey was conducted in accordance with the Ohio Department of Transportation's (ODOT) Task 07-D.

## ATTACHMENT I AREA MAP

2000 Aerial Map

1984 Topographic Map