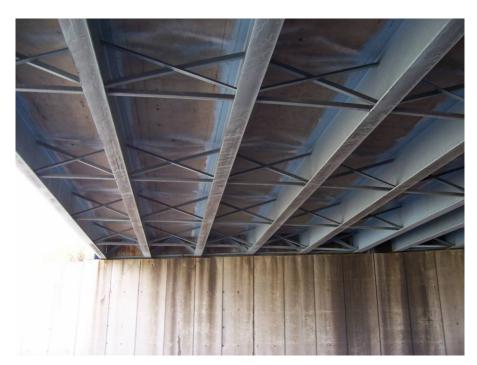

#### **SURVEY RESULTS**

The US-35 Woodman Drive Bridge is constructed of concrete with steel deck supports. The concrete guardrails are topped by a steel chain-link fence. The bridge is supported by concrete abutments, piers and the concrete deck is not paved. No construction records were available to determine the building materials used in the construction of the structure. The exterior surfaces were examined which included the abutments, piers, bridge decking, piping and any remaining easily observable areas of the bridge. Photographs of the bridge are included in Attachment II.

## ATTACHMENT II PHOTOGRAPHIC DOCUMENTATION

Photo No. 1: View of bridge from the west.

Photo No. 2: Electrical wiring.

Photo No. 3: Under side of concrete deck and steel support beams.

Photo No. 4: Underside of deck drains.