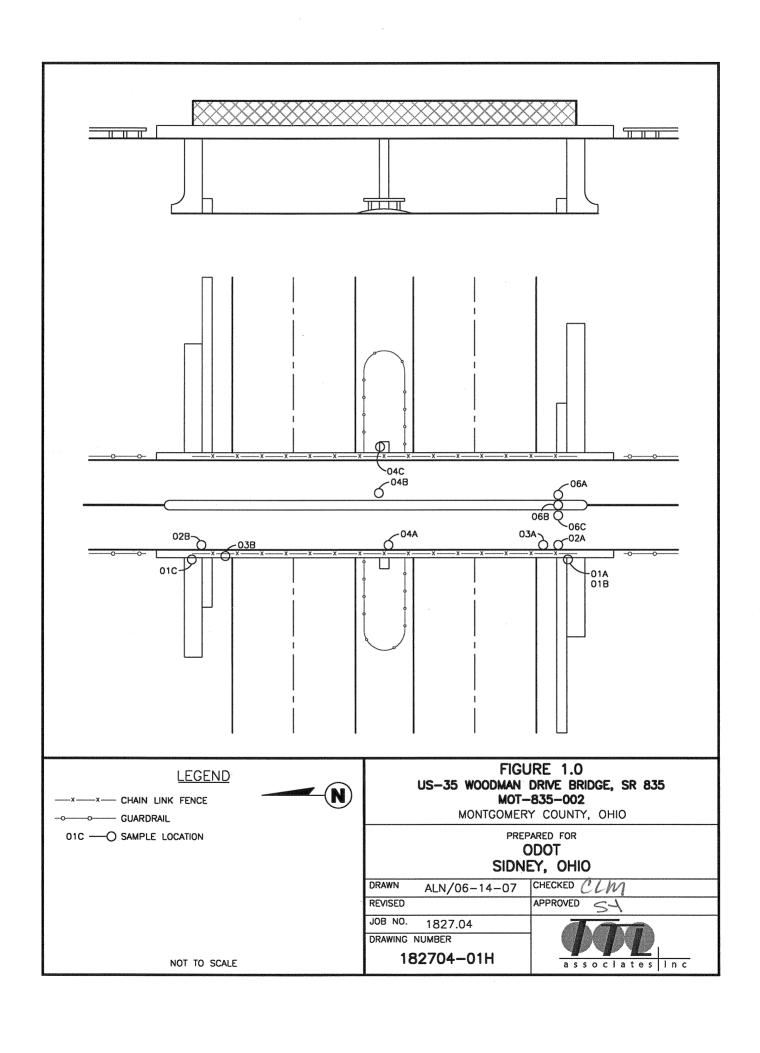

A total of six (6) suspect ACMs were identified in accessible areas of the US-35 Woodman Drive Bridge, from which a total of fifteen (15) samples were collected. The concrete was cracked and flaking at locations under the deck. This concrete was sampled and submitted for analysis. Samples of tar on the deck associated with expansion joints, blue paint on steel deck supports, caulk on the guardrails and flex joint material were also collected for analysis. A diagram depicting the approximate sample locations is included in Attachment III. According to the laboratory analysis, no asbestos was detected in the samples analyzed. Electrical wiring was not sampled as not to compromise its integrity or the safety of the inspector and is therefore, deemed positive for asbestos until sampling can be conducted. One material was assumed to be positive. Refer to the attached NESHAP Asbestos Survey Summary Table (Attachment IV) for a listing of the materials identified. A copy of the laboratory analytical report is included as Attachment V. The following material was identified as an ACM defined by the U.S. EPA:

## ATTACHMENT III SITE DRAWINGS