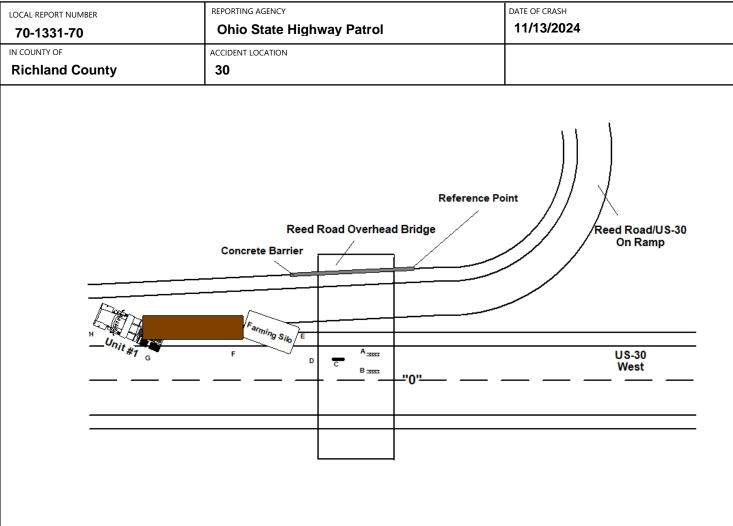

| Ohio Department<br>Public Safet                 |                                                 |                           | RASH                 | I <b>R</b> epor   |                        | DTES MANDATORY F              | FIELD FOR SUPPLE                   | MENT REPORT                | <b></b>                    | LOCAL REPOR              |                                                             | R *                                  |  |
|-------------------------------------------------|-------------------------------------------------|---------------------------|----------------------|-------------------|------------------------|-------------------------------|------------------------------------|----------------------------|----------------------------|--------------------------|-------------------------------------------------------------|--------------------------------------|--|
|                                                 |                                                 |                           |                      | LOCAL INFORM      |                        | 1300002432                    |                                    |                            |                            | 70-13                    | 31-70                                                       |                                      |  |
|                                                 |                                                 | =                         | F                    | REPORTING AG      |                        |                               |                                    | NCIC *                     | HIT/SKIP                   | NUMBER OF U              | NITS                                                        | UNIT IN ERROR                        |  |
| SECONDARY C                                     | RASH                                            |                           |                      | Ohio State High   | vay Patrol             |                               | I                                  | OHP70                      | 1 - SOLVED<br>2 - UNSOLVED | 1                        |                                                             | 1 98 - ANIMAL<br>99 - UNKNOWN        |  |
| COUNTY* LOCAL                                   |                                                 |                           |                      | Y. VILLAGE. TOWNS | HIP*                   |                               |                                    |                            | CRASH DATE                 | / TIME*                  |                                                             | ASH SEVERITY                         |  |
| 70 3                                            | 2 - VILLAGE<br>3 - TOWNSH                       |                           | in (Tow              | nship of)         |                        |                               |                                    |                            | 11/13/202                  | 4 17:13                  | 1 5 1                                                       | - FATAL<br>- SERIOUS INJURY          |  |
|                                                 |                                                 | PREFIX 1 -                |                      | LOCATION ROA      | D NAME                 |                               |                                    | ROAD TYPE                  |                            | ECIMAL DEGREES           |                                                             | SUSPECTED                            |  |
| NOUTE TYPE ROU                                  | 30                                              |                           | SOUTH<br>EAST        |                   |                        |                               |                                    |                            | 40.778                     | 727                      | 3                                                           | - MINOR INJURY<br>SUSPECTED          |  |
|                                                 |                                                 |                           | WEST                 |                   |                        |                               |                                    |                            |                            |                          | 4                                                           | - INJURY POSSIBLE                    |  |
| ROUTE TYPE ROU                                  | JTE NUMBER                                      | PREFIX 1 - 2 -            | NORTH<br>SOUTH       | REFERENCE RO      | AD NAME (ROAD          | , MILEPOST, HOU               | JSE #)                             | ROAD TYPE                  |                            | ECIMAL DEGREES           |                                                             | - PROPERTY DAMAGE                    |  |
|                                                 |                                                 |                           | EAST<br>WEST         | 16                |                        |                               |                                    | MP                         | -82.427                    | 195                      |                                                             | ONLY                                 |  |
| REFERENCE POIN                                  | п                                               | DIRECTION<br>OM REFERENCE |                      | ROUTE T           | YPE                    |                               | ROAD TYPE                          |                            |                            | INTERSECTIO              | ON RELATI                                                   | ED                                   |  |
| 1 - INTERSECT                                   | ION                                             | 1 - NORT                  |                      | INTERSTATE ROU    |                        |                               | HW - HIGHWAY                       |                            |                            | RSECTION OR O            | N APPROA                                                    | СН                                   |  |
| 2 2 - MILE POST                                 | 3                                               | 2 - SOUT<br>3 - EAST      | H US -               | FEDERAL US RC     |                        |                               | LA - LANE<br>MP - MILEPOST         | SQ - SQUARE<br>ST - STREET |                            |                          |                                                             |                                      |  |
| 3 - HOUSE #                                     |                                                 | 4 - WEST                  | SR -                 | STATE ROUTE       |                        |                               | OV - OVAL                          | TE - TERRACE               |                            | RCHANGE AREA             | NU                                                          | MBER OF APPROACHES                   |  |
| DISTANCE<br>FROM REFERENCE                      | UN                                              | DISTANCE<br>IT OF MEASURE |                      | NUMBERED CO       |                        |                               | PK - PARKWAY                       | TL - TRAIL                 |                            | ROAD                     | WAY                                                         |                                      |  |
| 0.50                                            |                                                 | 1 - MILE<br>2 - FEET      |                      | NUMBERED TO       | A/NICLUD               |                               | PI - PIKE<br>PL - PLACE            | WA - WAY                   | ROADWAY                    | DIVIDED                  |                                                             |                                      |  |
| 0.50                                            |                                                 | 3 - YARE                  | os                   | ROUTE             |                        |                               | IL ILACE                           |                            |                            |                          |                                                             |                                      |  |
|                                                 |                                                 |                           |                      | г                 |                        | NNER OF CRASH                 |                                    | РАСТ                       | DIRECTION OF TRA           | VEL                      | MEDIA                                                       | AN TYPE                              |  |
| 1 - ON RO                                       |                                                 |                           | DSSOVER<br>RIVEWAY// | ALLEY ACCESS      | 1 1                    | DT COLLISION 4 -<br>TWEEN 5 - | REAR-TO-REAR<br>BACKING            |                            | 1 - NORTH                  |                          |                                                             | LUSH MEDIAN                          |  |
| 3 - IN ME                                       | DIAN                                            | 11 - RA                   | AILWAY GF            | RADE CROSSING     | ТМ                     | VO MOTOR                      | ANGLE                              |                            | 4 2 - SOUTH<br>3 - EAST    |                          | ( <4 FEET )<br>DIVIDED F                                    | LUSH MEDIAN                          |  |
| 4 - ON RC<br>5 - ON GC                          |                                                 |                           | iared USI<br>Ails    | E PATHS OR        |                        | HICLES IN 7 -                 | SIDESWIPE, SAM                     | E DIRECTION                | 4 - WEST                   |                          | ( ≥4 FEET )                                                 |                                      |  |
|                                                 | DE TRAFFIC V                                    |                           |                      |                   | 2 - RE                 | AR-END 8 -                    | SIDESWIPE, OPP                     | OSITE DIRECTION            |                            |                          | 3 - DIVIDED, DEPRESSED MEDIAN<br>4 - DIVIDED, RAISED MEDIAN |                                      |  |
| 7 - ON RA                                       |                                                 |                           | OLL BOOTH            |                   | 3 - HE                 | AD-ON 9 -                     | OTHER / UNKNO                      | NWC                        |                            |                          | ANY TYPE                                                    | )                                    |  |
| 8 - OFF R/                                      | AMP                                             | 99 - 0                    | THER / UN            | KNOWN             |                        |                               |                                    |                            |                            | 9 -                      | OTHER / U                                                   | NKNOWN                               |  |
| WORK ZONE RE                                    | LATED                                           |                           |                      | WORK ZONE         | ТҮРЕ                   | LOCATION                      | N OF CRASH IN                      | WORK ZONE                  | CONTOUR                    | CONDIT                   | IONS                                                        | SURFACE                              |  |
| WORKERS PRES                                    | FNT                                             |                           | 1 -                  | LANE CLOSURE      |                        |                               | BEFORE THE 1ST                     | WORK ZONE                  | 2                          | 1                        | 1                                                           | 2                                    |  |
| _                                               |                                                 | _                         |                      | LANE SHIFT/ CF    |                        |                               | WARNING SIGN<br>ADVANCE WARN       | NING AREA                  | 1 - STRAIGHT               | 1 - DRY                  |                                                             | 1 - CONCRETE                         |  |
|                                                 | IENT PRESEN                                     | IT                        | 3 -                  | WORK ON SHC       | ULDER                  |                               | TRANSITION AR                      |                            | LEVEL                      | 2 - WET                  |                                                             | 2 - BLACKTOP,                        |  |
|                                                 |                                                 |                           | 4 -                  |                   | OR MOVING WOR          | KK                            | ACTIVITY AREA                      |                            | 2 - STRAIGHT<br>GRADE      | 3 - SNOW<br>4 - ICE      |                                                             | BITUMINOUS,<br>ASPHALT               |  |
| ACTIVE SCHOO                                    | L ZONE                                          |                           | 5 -                  | OTHER             |                        | 5 - 1                         | TERMINATION A                      | REA                        | 3 - CURVE LEVEL            | 5 - SAND, MU             | D, DIRT,                                                    | 3 - BRICK/BLOCK                      |  |
| L                                               | GHT CONDI                                       |                           |                      |                   |                        | WEATHER                       |                                    |                            | 4 - CURVE GRADE            | OIL, GRAV                |                                                             | 4 - SLAG , GRAVEL,<br>STONE          |  |
| 1 - DAYLIO                                      |                                                 |                           |                      | 1 -               | CLEAR                  | 6 - SNOW                      |                                    |                            | 9 - OTHER<br>/UNKNOWN      | 6 - WATER (ST<br>MOVING) | ANDING,                                                     | 5 - DIRT                             |  |
|                                                 |                                                 |                           |                      | 1 1 1             | CLOUDY                 | 7 - SEVERE CR                 |                                    |                            | , on a contract of the     | 7 - SLUSH                |                                                             | 9 - OTHER                            |  |
|                                                 | <ul> <li>LIGHTED RC</li> <li>ROADWAY</li> </ul> |                           | D                    |                   | FOG, SMOG, SMO<br>RAIN | KE 8 - BLOWING                | SAND, SOIL, DIR<br>RAIN OR FREEZIN |                            |                            | 9 - OTHER / U            | NKNOWN                                                      | / UNKNOWN                            |  |
| 5 - DARK                                        | UNKNOWN                                         | ROADWAY                   | LIGHTING             |                   | SLEET, HAIL            | 99 - OTHER / I                |                                    |                            |                            |                          |                                                             |                                      |  |
| 9 - OTHEF                                       | / UNKNOW                                        | Ν                         |                      |                   |                        |                               |                                    |                            |                            |                          |                                                             |                                      |  |
| NARRATIVE                                       |                                                 |                           |                      |                   |                        |                               |                                    |                            | -                          |                          |                                                             | •                                    |  |
| Unit #1 was trav                                | eling west                                      | : on US-30                | when it              | s load struck     | the Reed Road          | bridge.                       |                                    |                            |                            |                          | 1                                                           |                                      |  |
|                                                 |                                                 |                           |                      |                   |                        |                               |                                    |                            |                            |                          |                                                             |                                      |  |
|                                                 |                                                 |                           |                      |                   |                        |                               |                                    |                            |                            |                          |                                                             |                                      |  |
|                                                 |                                                 |                           |                      |                   |                        |                               |                                    |                            |                            |                          |                                                             | $\lambda$                            |  |
|                                                 |                                                 |                           |                      |                   |                        |                               |                                    | R                          | eed Road Overhead Brid     | lge                      |                                                             | Reed Road/US-30                      |  |
|                                                 |                                                 |                           |                      |                   |                        |                               |                                    |                            | $ \longrightarrow $        |                          |                                                             | On Ramp                              |  |
|                                                 |                                                 |                           |                      |                   |                        |                               |                                    | Concrete Barrie            |                            |                          |                                                             |                                      |  |
|                                                 |                                                 |                           |                      |                   |                        |                               |                                    |                            |                            |                          |                                                             |                                      |  |
|                                                 |                                                 |                           |                      |                   |                        |                               |                                    | Point of Impact            |                            |                          |                                                             |                                      |  |
|                                                 |                                                 |                           |                      |                   |                        |                               |                                    |                            |                            |                          |                                                             | US-30                                |  |
|                                                 |                                                 |                           |                      |                   |                        |                               | Unit                               | #1上。混日                     |                            |                          |                                                             | West                                 |  |
|                                                 |                                                 |                           |                      |                   |                        |                               |                                    |                            |                            |                          |                                                             |                                      |  |
|                                                 |                                                 |                           |                      |                   |                        |                               |                                    |                            |                            |                          |                                                             |                                      |  |
|                                                 |                                                 |                           |                      |                   |                        |                               |                                    | /                          |                            |                          |                                                             |                                      |  |
|                                                 |                                                 |                           |                      |                   |                        |                               |                                    |                            |                            |                          |                                                             |                                      |  |
|                                                 |                                                 |                           |                      |                   |                        |                               |                                    | Farming Silo               |                            |                          |                                                             |                                      |  |
|                                                 |                                                 |                           |                      |                   |                        |                               |                                    |                            |                            |                          |                                                             |                                      |  |
| CRASH REPORTED DATE / TIME DISPATCH DATE / TIME |                                                 |                           | ARR                  | IVAL DATE / TIN   | ЛЕ                     | SCENE CLEARED                 | DATE / TIME                        |                            | REPORT TAKEN BY            |                          |                                                             |                                      |  |
| 11/13/2                                         | 2024 17:13                                      | 3                         |                      | 11/13/2024        | 17:13                  | 11/                           | 13/2024 17:1                       | 3                          | 11/13/202                  | 11/13/2024 22:24         |                                                             |                                      |  |
| TOTAL TIME                                      | ОТН                                             |                           |                      |                   | 'S NAME*               |                               |                                    | HECKED BY OFFICE           |                            |                          | $\neg \Box$                                                 | MOTORIST                             |  |
| ROADWAY CLOSED                                  |                                                 |                           | TOTA<br>MINUT        | -                 |                        |                               |                                    | /anderford, Ste            |                            |                          |                                                             |                                      |  |
|                                                 |                                                 |                           |                      |                   |                        | ADGE NUMBER*                  |                                    |                            | Y OFFICER'S BADGE          | NUMRFR*                  | (C                                                          | SUPPLEMENT<br>ORRECTION OR ADDITION  |  |
|                                                 | 30                                              | C                         | 341                  |                   |                        | 591                           |                                    | CHECKED B                  | 0797                       | BEK"                     |                                                             | ) AN EXISTING REPORT SENT TO<br>OPS) |  |
|                                                 |                                                 |                           |                      |                   |                        |                               |                                    |                            |                            |                          |                                                             |                                      |  |