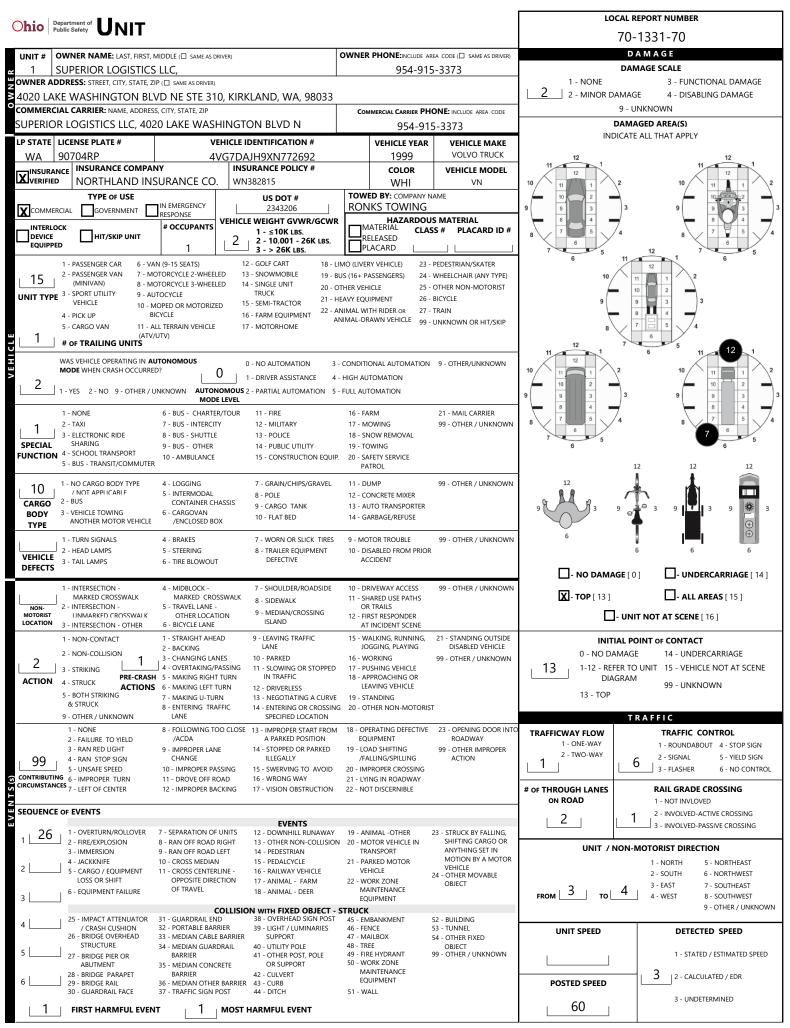

| 341                  |                   |                        | 591                           |                                    | CHECKED B                  | 0797                       | BEK"                     |                                                             | ) AN EXISTING REPORT SENT TO<br>OPS) |  |
|                                                 |                                                 |                           |                      |                   |                        |                               |                                    |                            |                            |                          |                                                             |                                      |  |



| Ohio Depart<br>Public                                     | Safety                                                                          | OTORIST / N                                      | on-                                                             | Мо                    | TOR         | IST                                                      |               |                                          |                          |            | LOCAL R                                        | eport ni<br>1331- |                      |                    |                       |
|-----------------------------------------------------------|---------------------------------------------------------------------------------|--------------------------------------------------|----------