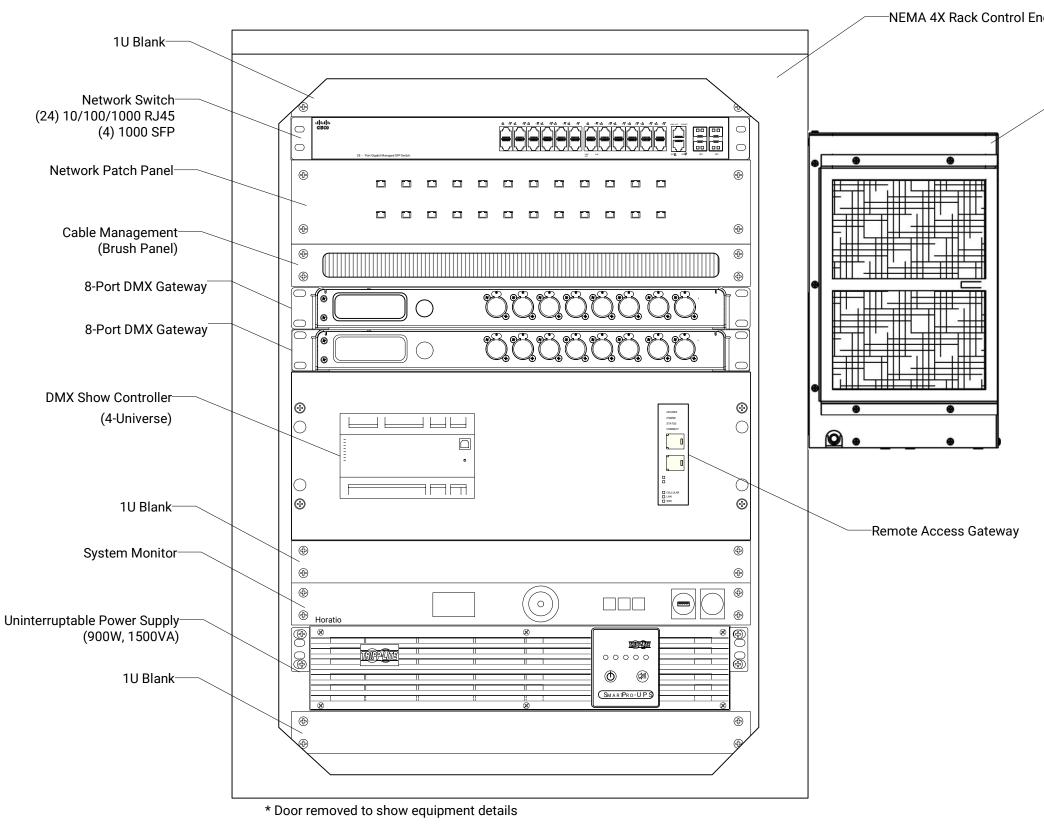

#### LIGHTING CONTROL ENCLOSURE LAYOUT

#### Notes:

1. All equipment to be rated for -20° to +70°C (-40° to 158°F)

- 2. Network Switch to be vibration rated IEC60068-2-27
- 3. Enclosure placement to be out of direct sunlight
- 4. Total of (12) See sheet LC1

\* Door removed to show equipment details