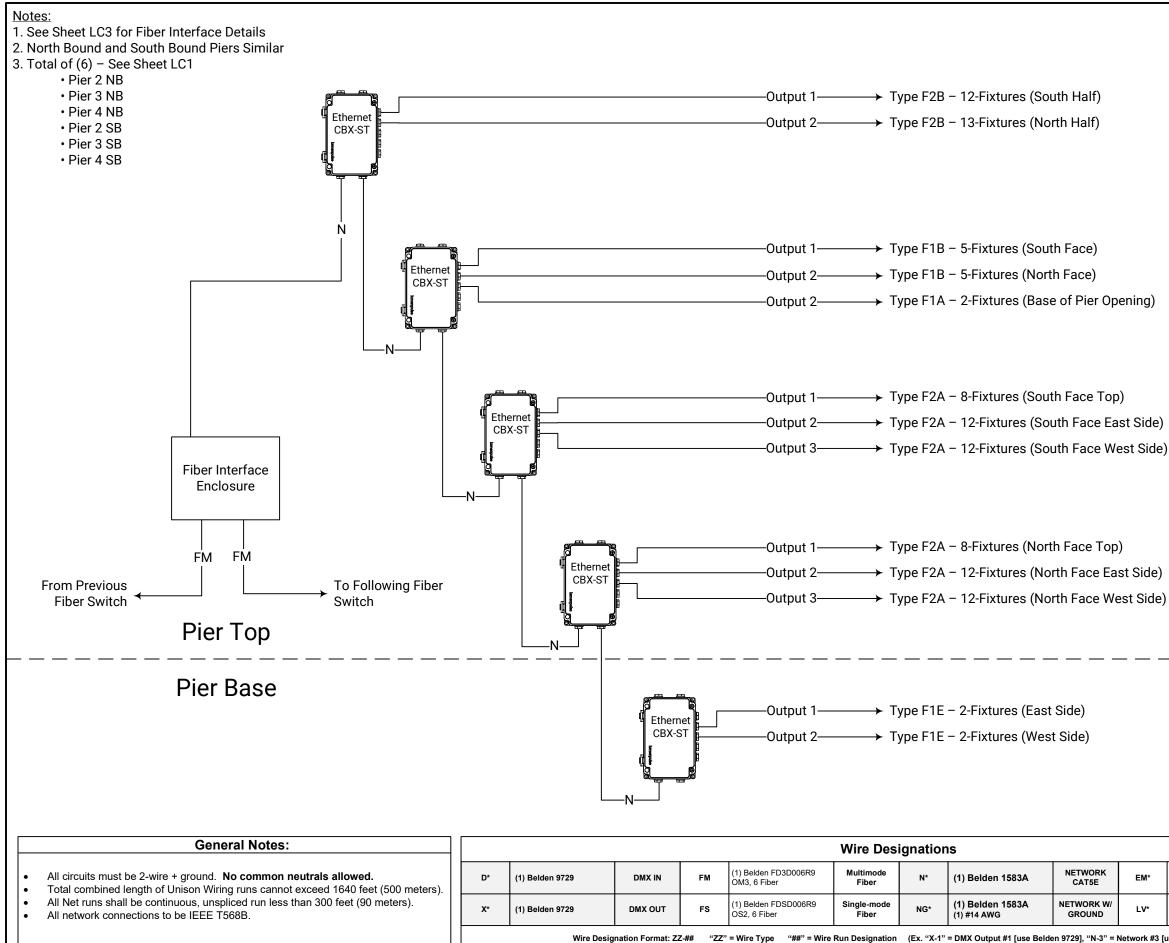

## SUM-8-1.75 Bridge

| Repres      | entative:  |                |  |
|-------------|------------|----------------|--|
| Project     | Manager:   |                |  |
| Drawn By:   |            | Carl Spaulding |  |
| Job Number: |            | B190180        |  |
| REV.        | DESCRIPT   | ON DATE        |  |
| A           | 100% CD SE | T 10/07/2022   |  |
|             |            |                |  |
|             |            |                |  |
|             |            |                |  |
|             |            |                |  |
|             |            |                |  |
|             |            |                |  |
|             |            |                |  |
|             |            |                |  |

PIER 2, 3, & 4 CBX GROUP DETAILS

Date: 10/07/2022 Scale: AS NOTED

LC6

|                     | (2) #16 AWG | Emergency<br>Lighting<br>Triggers |
|---------------------|-------------|-----------------------------------|
|                     | (2) #16 AWG | Low Voltage                       |
| [use Belden 1583A]) |             |                                   |
|                     |             |                                   |