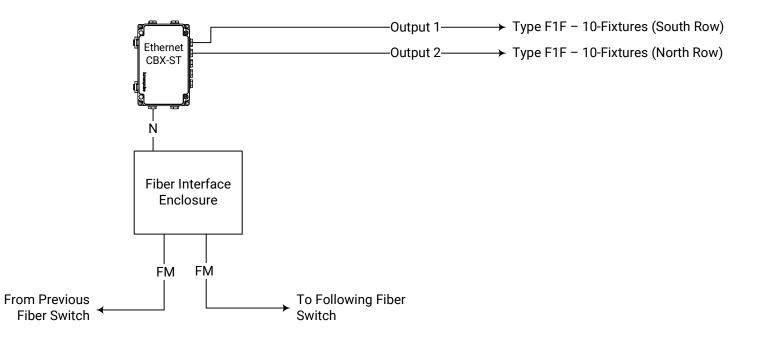

#### SW ABUTMENT CBX GROUP DETAILS

| 10/07/2022<br>AS NOTED |
|------------------------|

Emergency Lighting Triggers (2) #16 AWG (2) #16 AWG Low Voltage 3 [use Belden 1583A])

Wire Designation Format: ZZ-## "ZZ" = Wire Type "##" = Wire Run Designation (Ex. "X-1" = DMX Output #1 [use Belden 9729], "N-3" = Network #