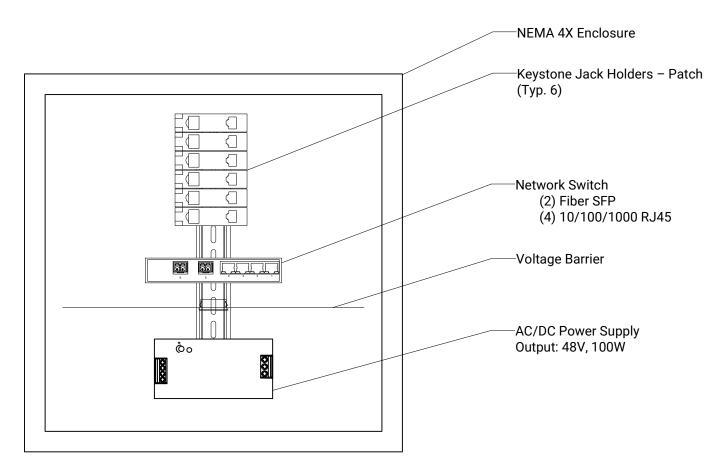

#### FIBER INTERFACE ENCLOSURE DETAIL

Date: 10/07/2022 Scale: AS NOTED

## LC3

0.0 in. 8.0 in. 2.4 in. 4.0 in. Scale: 3" = 1'-0"