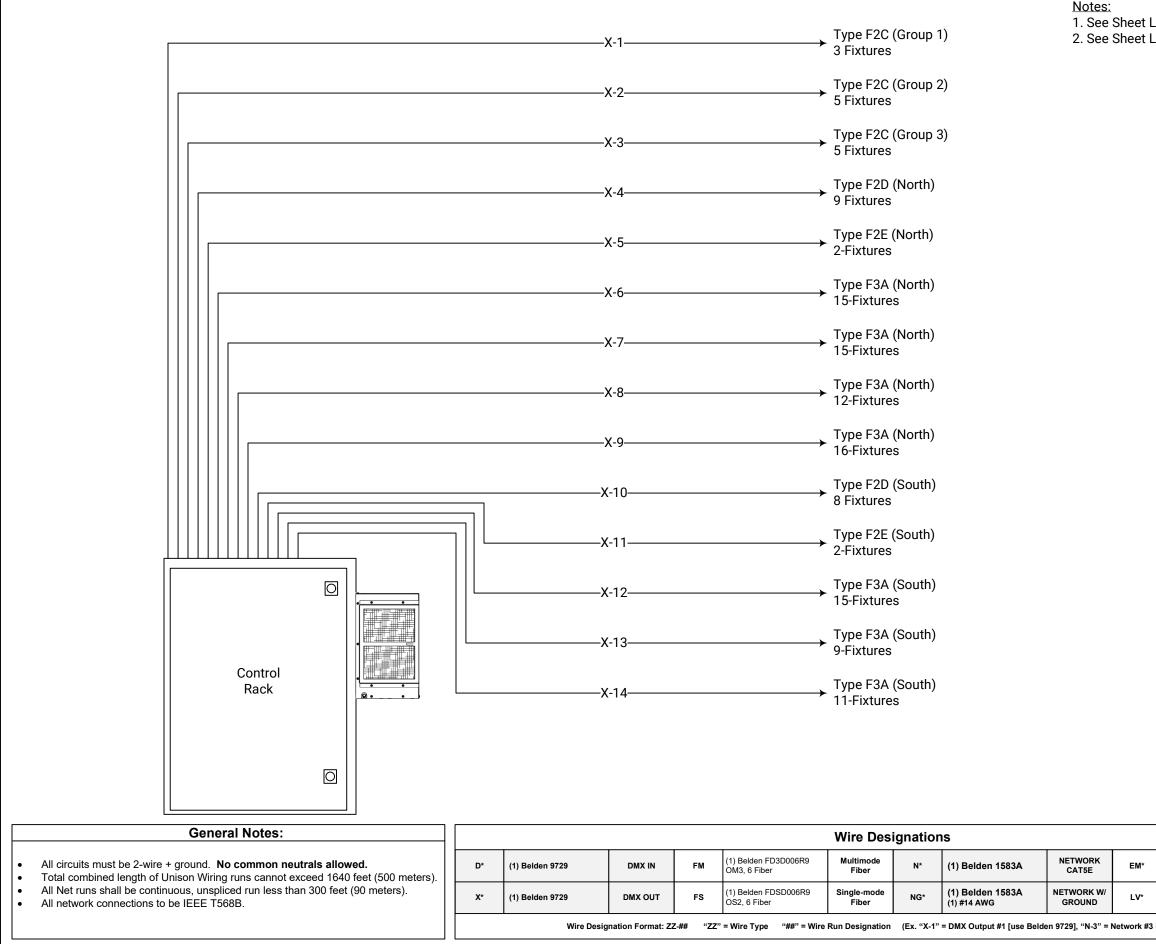

#### 1. See Sheet LC2 for Control Rack Details 2. See Sheet LT9 for Fixture Layout