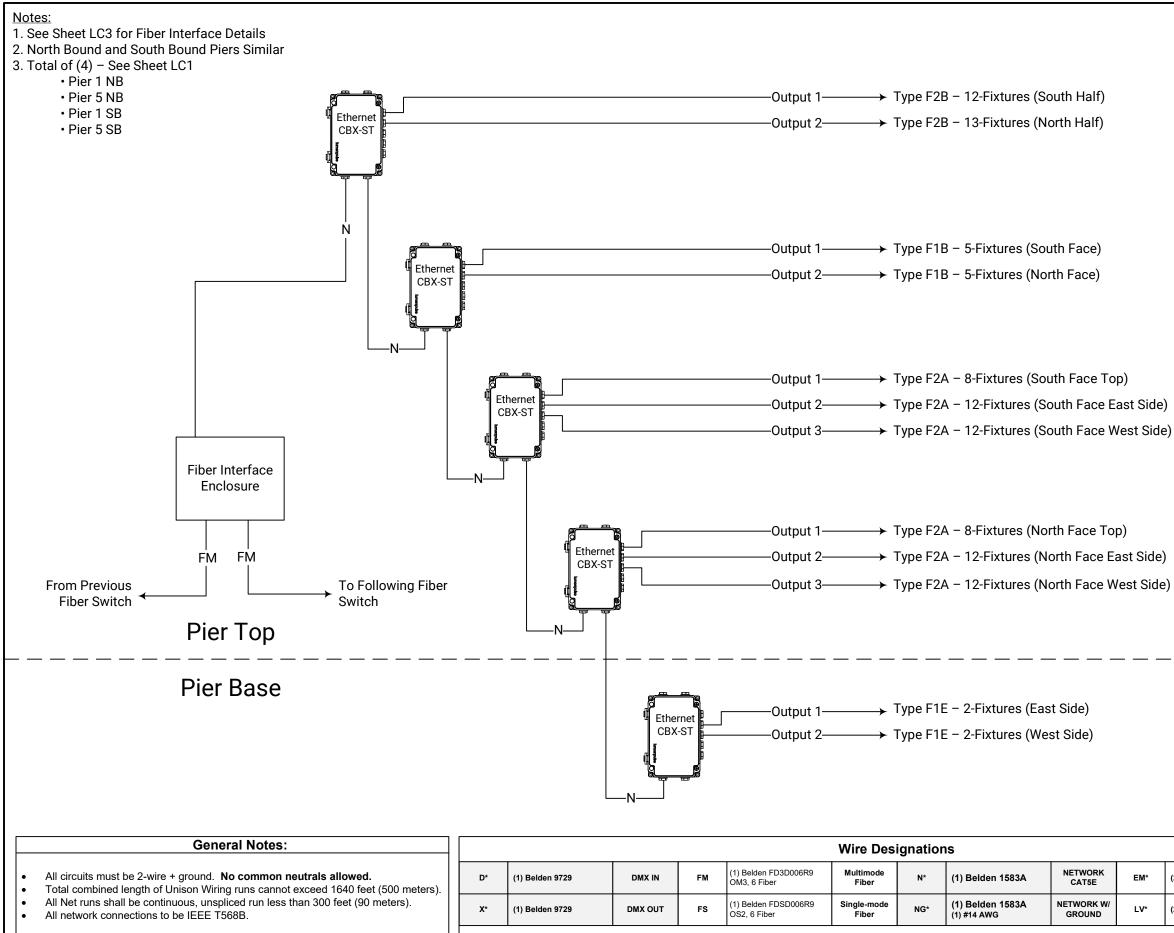

PIER 1 & 5 CBX GROUP DETAILS

Date: 10/07/2022 Scale: AS NOTED

## LC5

|                        | (2) #16 AWG | Emergency<br>Lighting<br>Triggers |
|------------------------|-------------|-----------------------------------|
|                        | (2) #16 AWG | Low Voltage                       |
| ≭3 [use Belden 1583A]) |             |                                   |
|                        |             |                                   |