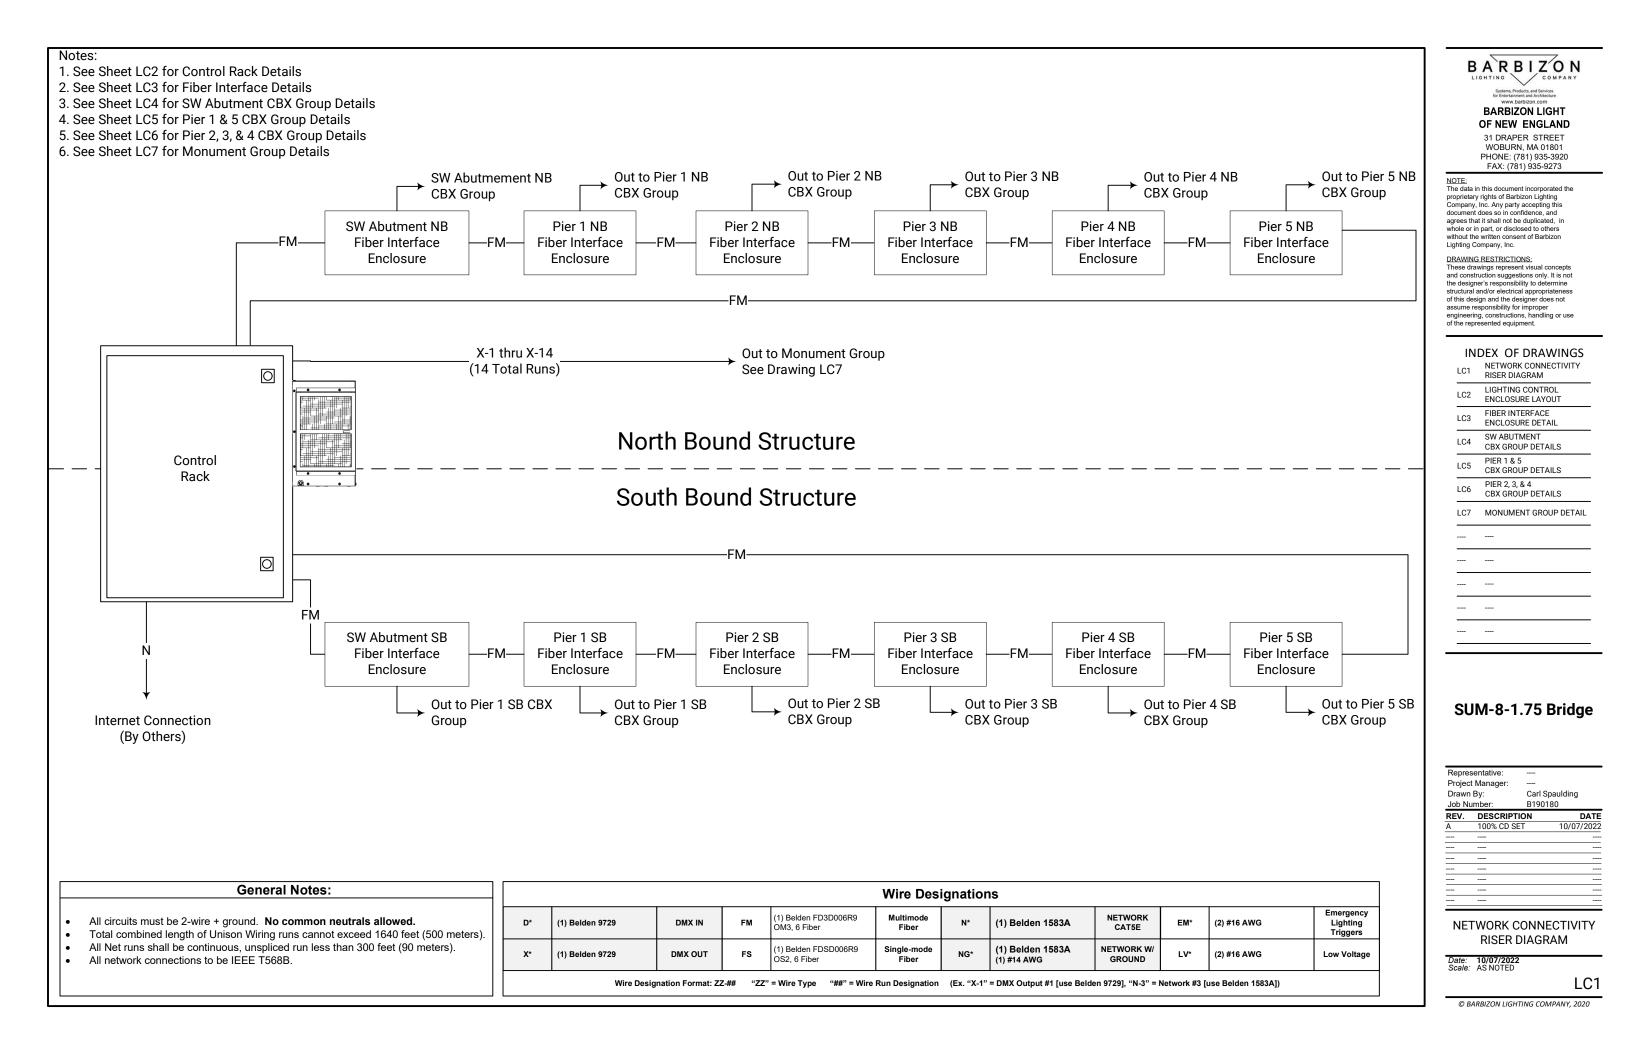

#### INDEX OF DRAWINGS

| LC1         | NETWORK CONNECTIVITY<br>RISER DIAGRAM |
|-------------|---------------------------------------|
| LC2         | LIGHTING CONTROL<br>ENCLOSURE LAYOUT  |
| LC3         | FIBER INTERFACE<br>ENCLOSURE DETAIL   |
| LC4         | SW ABUTMENT<br>CBX GROUP DETAILS      |
| LC5         | PIER 1 & 5<br>CBX GROUP DETAILS       |
| LC6         | PIER 2, 3, & 4<br>CBX GROUP DETAILS   |
|             |                                       |
| LC7         | MONUMENT GROUP DETAIL                 |
| LC7<br>     | MONUMENT GROUP DETAIL                 |
| LC7<br>     | MONUMENT GROUP DETAIL                 |
| LC7<br><br> | MONUMENT GROUP DETAIL                 |
| LC7<br><br> | MONUMENT GROUP DETAIL                 |
| LC7<br><br> | MONUMENT GROUP DETAIL                 |

## SUM-8-1.75 Bridge

| Repres  | sentative: |        |            |
|---------|------------|--------|------------|
| Project | t Manager: |        |            |
| Drawn   | By:        | Carl S | paulding   |
| Job Nu  | imber:     | B1901  | 80         |
| REV.    | DESCRIPT   | ION    | DATE       |
| A       | 100% CD SE | T      | 10/07/2022 |
|         |            |        |            |
|         |            |        |            |
|         |            |        |            |
|         |            |        |            |
|         |            |        |            |
|         |            |        |            |
|         |            |        |            |
| -       |            |        |            |

#### Notes:

1. All equipment to be rated for -20° to +70°C (-40° to 158°F)

- 2. Network Switch to be vibration rated IEC60068-2-27
- 3. Enclosure placement to be out of direct sunlight
- 4. Total of (12) See sheet LC1

#### Notes:

1. See Sheet LC3 for Fiber Interface Details

- 2. North Bound and South Abutments Similar
- 3. Total of (2) See Sheet LC1
- SW Abutment NB
  - SW Abutment SB

| General Notes:                                                                                                                                                                   |    |                 |                    |           |                                      | Wire Des             | ignatior   | າຣ                              |                      |               | -  |
|----------------------------------------------------------------------------------------------------------------------------------------------------------------------------------|----|-----------------|--------------------|-----------|--------------------------------------|----------------------|------------|---------------------------------|----------------------|---------------|----|
| <ul> <li>All circuits must be 2-wire + ground. No common neutrals allowed.</li> <li>Total combined length of Unison Wiring runs cannot exceed 1640 feet (500 meters).</li> </ul> | D* | (1) Belden 9729 | DMX IN             | FM        | (1) Belden FD3D006R9<br>OM3, 6 Fiber | Multimode<br>Fiber   | N*         | (1) Belden 1583A                | NETWORK<br>CAT5E     | EM*           |    |
| <ul> <li>All Net runs shall be continuous, unspliced run less than 300 feet (90 meters).</li> <li>All network connections to be IEEE T568B.</li> </ul>                           | X* | (1) Belden 9729 | DMX OUT            | FS        | (1) Belden FDSD006R9<br>OS2, 6 Fiber | Single-mode<br>Fiber | NG*        | (1) Belden 1583A<br>(1) #14 AWG | NETWORK W/<br>GROUND | LV*           |    |
|                                                                                                                                                                                  |    | Wire Desig      | gnation Format: Z2 | Z-## "ZZ" | ' = Wire Type "##" = Wire            | Run Designation      | (Ex. "X-1" | = DMX Output #1 [use Belo       | len 9729], "N-3" = N | Network #3 [ı | JS |