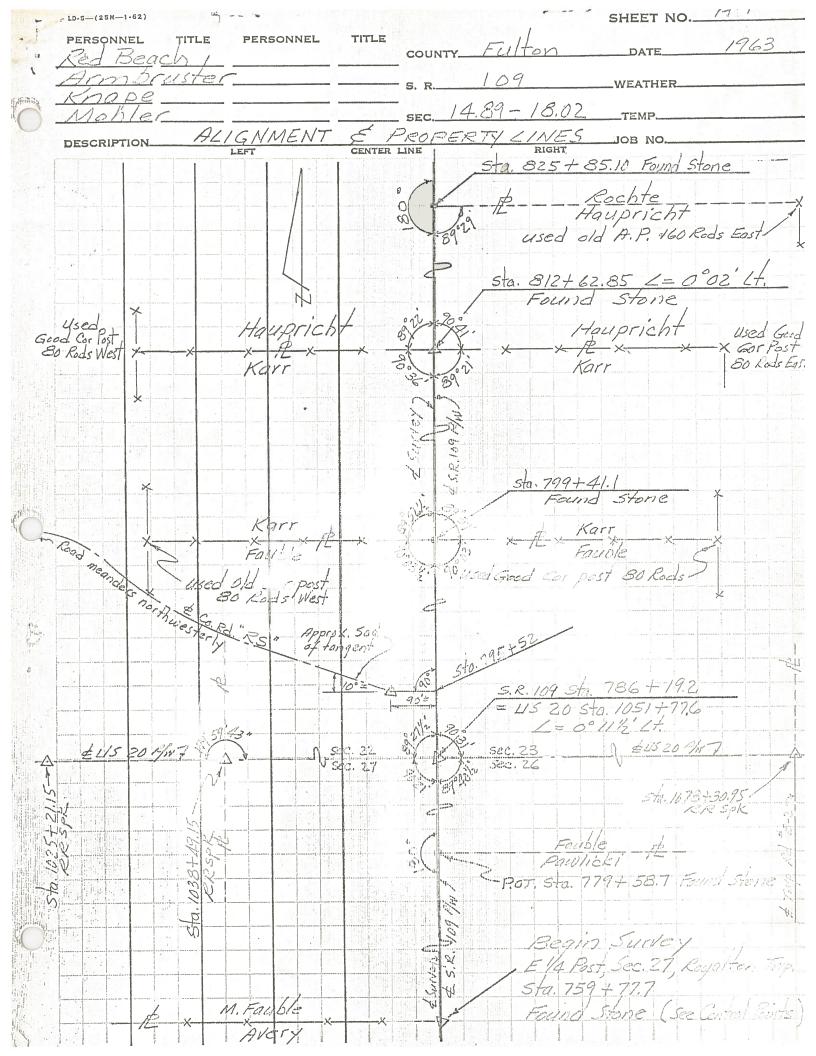

| 4 Pavit          |                  |  |

TACKED

| County FULTON S.R. | 09 |
|--------------------|----|
| Township RoyaLTON  |    |
| Section 23         |    |
| T985, R3E          |    |
| Personnel Hoffman  |    |
| Loehrke            |    |
| # 41               |    |
| <u> </u>           |    |

3/4 mile N. of U.S. 20

Weather PARTLY Cloudy
Temp. + 70°



Z.

18"
CONC.
DrivE
PipE
CUT"+"
@ N & S
ENDS.



Fd. METAL MON. BOX @
CTR. of PAUT.
ESTABLISHED/CUT "+" From
A Reference NAILS.
DID NOT OPEN BOX

SET

212 HUB

Flush / ground

1 Mer. 5, R. 109

Established + W Top