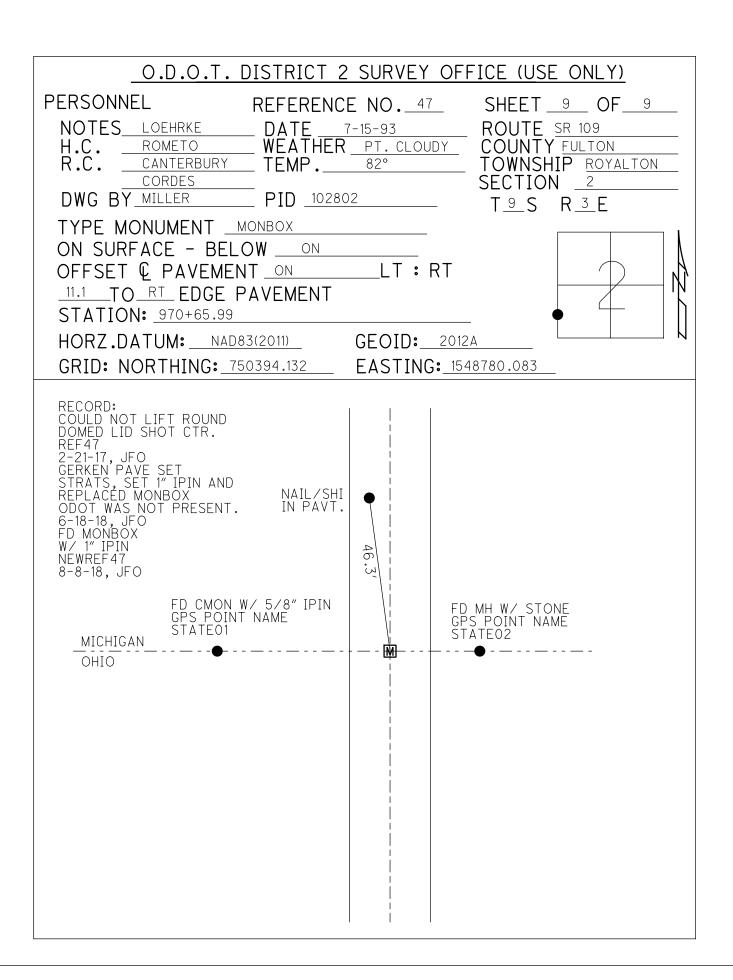

| STATE OF ONIO - DEPARTMENT OF HIGHWAYS - BUREAU OF |           |              | I DATE   | LUGATION     | ne 819 | 366 | NO      | OF         | OF CHECTE |          |
|----------------------------------------------------|-----------|--------------|----------|--------------|--------|-----|---------|------------|-----------|----------|
| OUNTY                                              | Fulto     | 20           | NI VIIIE | SECTIONU.S.R |        |     |         | 140.       |           | JIIEE 13 |
| V. NO                                              | 2         | S.R          | 109      | U.S.R        |        |     |         | I. R       |           |          |
| UBJECT OF                                          | THIS SHE  | ET_R         | of Monur | ment S       | R. 109 |     |         |            |           |          |
|                                                    |           |              |          |              |        |     |         |            |           |          |
|                                                    |           |              |          |              |        |     |         |            |           |          |
|                                                    |           |              |          |              |        |     |         |            |           |          |
| (12)                                               |           |              |          |              |        |     |         |            |           |          |
| (41)                                               |           |              |          |              | 1,700  |     |         |            |           |          |
|                                                    |           |              |          |              |        |     |         |            |           |          |
|                                                    |           |              |          |              | o.no   |     |         |            |           |          |
|                                                    |           |              |          |              | - G    |     |         | 1          |           |          |
|                                                    |           | <del> </del> |          | -            |        | MIC | higan   | Ohio Lin   | 2         |          |
|                                                    |           |              | 74.28    | 1            |        |     |         |            |           |          |
| C Lon-                                             | er in Tel | P.1-         | +        |              | men    |     |         |            |           |          |
| Shine                                              | r III lel | . role       |          | h /          |        |     |         |            |           |          |
|                                                    |           | /            | 69.      | 1            | pave   | -   |         |            |           |          |
|                                                    |           |              | 6        |              | Mac    |     |         |            |           |          |
|                                                    |           |              | +        | 0            | Σ      |     | steel   | pin in     | Bax       |          |
|                                                    | D         | 1            | ø        | -            |        |     | 21561   | Pill       |           |          |
| Shir                                               | ner in Te | al. Pole     |          | 0            |        |     | Box Flu | ish with f | avement   | -        |
|                                                    |           |              |          | V            |        |     |         |            |           |          |
|                                                    |           |              |          |              |        |     |         |            |           |          |
|                                                    |           |              |          |              |        |     |         |            |           |          |
|                                                    |           |              |          |              | 1      |     |         |            |           |          |
|                                                    |           |              |          |              |        |     |         |            |           |          |
|                                                    |           |              |          |              |        |     |         |            |           |          |
|                                                    |           |              |          |              |        |     |         |            |           |          |
|                                                    |           |              |          |              |        |     |         |            |           |          |
|                                                    |           |              |          |              |        |     |         |            |           |          |
|                                                    |           |              |          |              |        |     |         |            |           |          |
|                                                    |           |              |          |              |        |     |         |            |           |          |
|                                                    |           |              |          |              |        |     |         |            |           |          |
|                                                    |           |              |          |              |        |     |         |            |           |          |
|                                                    |           |              |          |              |        |     |         |            |           |          |
|                                                    |           |              |          |              |        |     |         |            |           |          |
|                                                    |           |              |          |              |        |     |         |            |           |          |
|                                                    |           |              |          |              |        |     |         |            |           |          |
|                                                    |           |              |          |              |        |     |         |            |           |          |
|                                                    |           |              |          |              |        |     |         |            |           |          |
|                                                    |           |              |          |              |        |     |         |            |           |          |
|                                                    |           |              |          |              |        |     |         |            |           |          |
|                                                    |           |              |          |              |        |     |         |            |           |          |
|                                                    |           |              |          |              |        |     |         |            |           |          |
|                                                    |           | -            |          |              |        |     |         |            | -         |          |
|                                                    |           |              |          |              |        |     |         |            |           |          |
|                                                    |           |              |          |              |        |     |         |            |           |          |
|                                                    |           |              |          |              |        |     |         |            |           |          |
|                                                    |           |              |          |              |        |     |         |            |           |          |
|                                                    |           |              |          |              |        |     |         |            |           |          |
|                                                    |           |              |          |              |        |     |         |            |           |          |
|                                                    |           |              |          |              |        |     |         |            |           |          |
|                                                    |           |              |          |              |        |     |         |            |           |          |
|                                                    |           |              |          |              |        |     |         |            |           |          |
|                                                    |           | 1            |          |              |        |     |         |            |           |          |