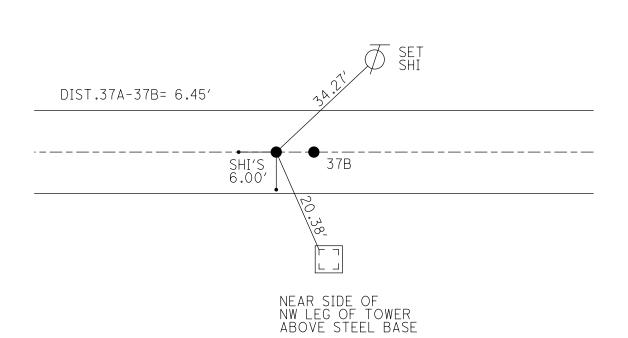

| O.D.O.T. DISTRICT 2 SURVEY OFFICE |                                                                |                                 |                                                                                                               |                                                                                                                                                                                                                                                                                                                                                                                                                                                                                                                                                                                                                                                                                                                                                                                                                                                                                                                                                                                                                                                                                                                                                                                                                                                                                                                                                                                                                                                                                                                                                                                                                                                                                                                                                                                                                                                                                                                                                                                                                                                                                                                                |                                                                                   |  |  |
|-----------------------------------|----------------------------------------------------------------|---------------------------------|---------------------------------------------------------------------------------------------------------------|--------------------------------------------------------------------------------------------------------------------------------------------------------------------------------------------------------------------------------------------------------------------------------------------------------------------------------------------------------------------------------------------------------------------------------------------------------------------------------------------------------------------------------------------------------------------------------------------------------------------------------------------------------------------------------------------------------------------------------------------------------------------------------------------------------------------------------------------------------------------------------------------------------------------------------------------------------------------------------------------------------------------------------------------------------------------------------------------------------------------------------------------------------------------------------------------------------------------------------------------------------------------------------------------------------------------------------------------------------------------------------------------------------------------------------------------------------------------------------------------------------------------------------------------------------------------------------------------------------------------------------------------------------------------------------------------------------------------------------------------------------------------------------------------------------------------------------------------------------------------------------------------------------------------------------------------------------------------------------------------------------------------------------------------------------------------------------------------------------------------------------|-----------------------------------------------------------------------------------|--|--|
| PERSONNEL NOTES HOTPMAN           |                                                                | REFERENCE NO.                   |                                                                                                               | SHEET_/_O                                                                                                                                                                                                                                                                                                                                                                                                                                                                                                                                                                                                                                                                                                                                                                                                                                                                                                                                                                                                                                                                                                                                                                                                                                                                                                                                                                                                                                                                                                                                                                                                                                                                                                                                                                                                                                                                                                                                                                                                                                                                                                                      | SHEET_/_OF_/                                                                      |  |  |
| H.C.                              | dot timed<br>oerlikes<br>Householder                           | DATE _/o -<br>WEATHER _<br>TEMP | Cloudy                                                                                                        | ROUTE TWO COUNTY HE TOWNSHIP NO SECTION                                                                                                                                                                                                                                                                                                                                                                                                                                                                                                                                                                                                                                                                                                                                                                                                                                                                                                                                                                                                                                                                                                                                                                                                                                                                                                                                                                                                                                                                                                                                                                                                                                                                                                                                                                                                                                                                                                                                                                                                                                                                                        | uboleon<br>IS                                                                     |  |  |
| -ON-SURFA<br>LEFT- & P            | NUMENT Z P.P.<br>CE = BELOW Z<br>AW 'T RIGHT Z<br>EDGE PAVEMEN | . 1)                            |                                                                                                               | TS AR 6 6                                                                                                                                                                                                                                                                                                                                                                                                                                                                                                                                                                                                                                                                                                                                                                                                                                                                                                                                                                                                                                                                                                                                                                                                                                                                                                                                                                                                                                                                                                                                                                                                                                                                                                                                                                                                                                                                                                                                                                                                                                                                                                                      |                                                                                   |  |  |
|                                   | J. 2015 46" be                                                 | low Surfaces                    | an an ann an Airm ann an Airm ann an Airm ann ann an Airm ann | Rich                                                                                                                                                                                                                                                                                                                                                                                                                                                                                                                                                                                                                                                                                                                                                                                                                                                                                                                                                                                                                                                                                                                                                                                                                                                                                                                                                                                                                                                                                                                                                                                                                                                                                                                                                                                                                                                                                                                                                                                                                                                                                                                           | MAR                                                                               |  |  |
|                                   | Nail! Shiner &                                                 | 6.45                            |                                                                                                               | Twp. Rd. "R"  Twp. Rd. "R"  Less for him begins for the power of the p | Ref TO<br>Near SIDE O<br>Al. W. Les ob<br>Owner - Also us<br>Start BAZE<br>Piace. |  |  |