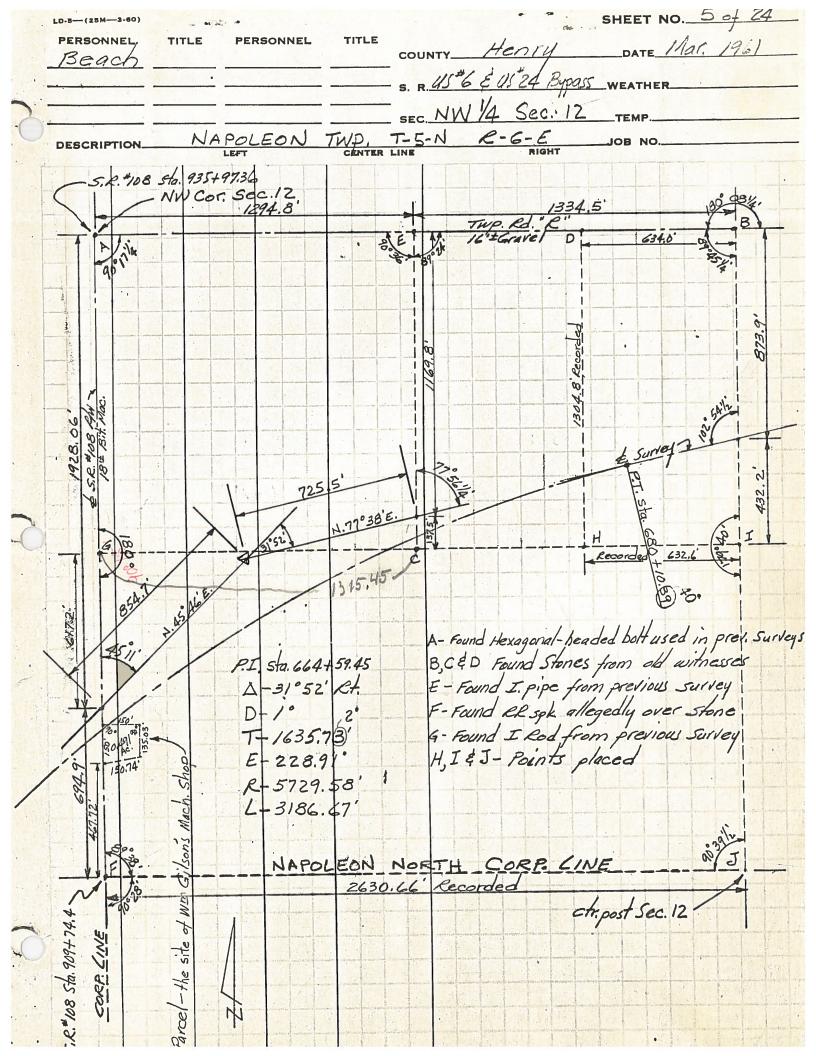

`

SHEET NO. 6 of C4 DATE March 1961 PERSONNEL PERSONNEL COUNTY Henry Beach S. R. US "6 & US "24 Bypass WEATHER Sec. 12. Napoleon Tup. 934.9 Twp. Rd. sta. 694 +04.6 sta. 705+46.7 50.684+51.1 A & D - Found Stone from old witnesses B& F - Established P.K. Wshiner on & Adrian Pike C-A point recorded as 18.8 ch north of D E-Established I. Pipe on Two. Line using Gerken survey 3/31/47 Vol. 5 p.110 Henry Co. Engr. office for line south of D G&I - Points placed H - Reconstructed 1933 survey by shaster and established I Pipe at point of decompased corner post J-Found 3/8" I Rod from old witnesses The line from "J" to the W/4 Post of Sec 12 is accepted as a straight line by He.Co. Eng