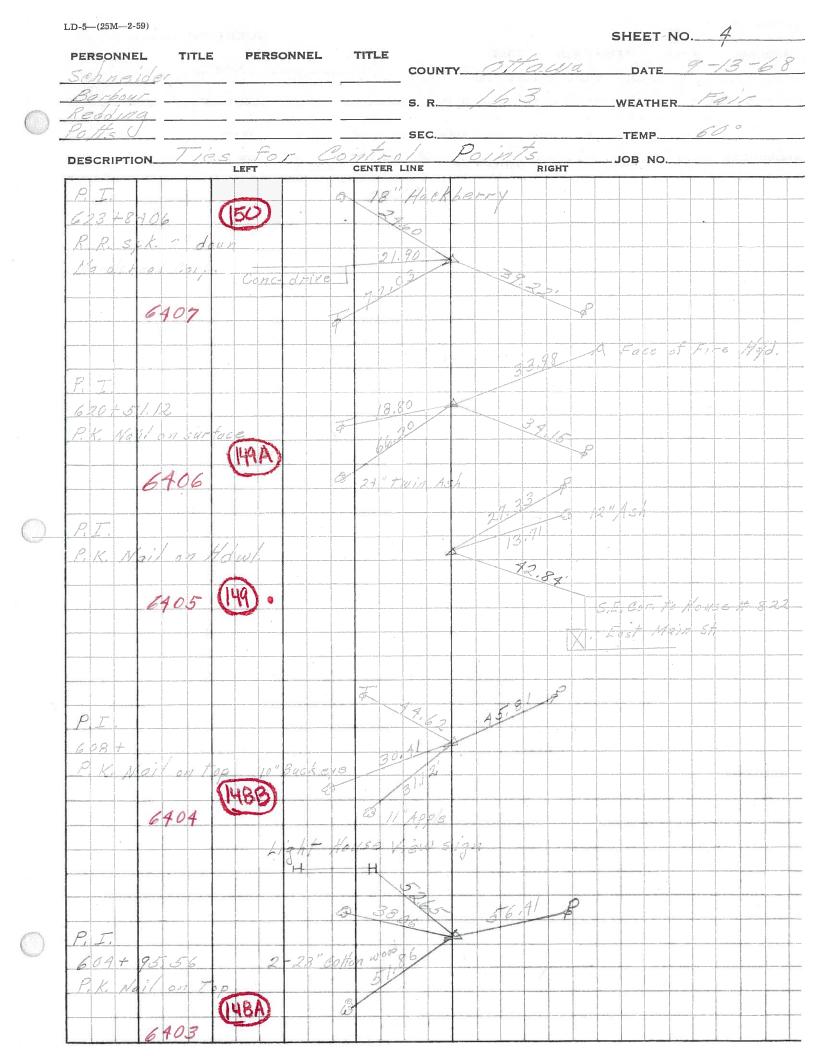

| QD.O.T. DISTRICT 2 SURVEY OFFICE SHEET 1/2 OF                                                                                                        |                                                                                                                                                                                                                                                                                                                                                                                                                                                                                                                                                                                                                                                                                                                                                                                                                                                                                                                                                                                                                                                                                                                                                                                                                                                                                                                                                                                                                                                                                                                                                                                                                                                                                                                                                                                                                                                                                                                                                                                                                                                                                                                                                                                                                                                                                                                                                                                                                                                                                                                                                                                                                                                                                                                                                                                                                                                                                                                                                                                                                                                                                                                                                                                               |
|------------------------------------------------------------------------------------------------------------------------------------------------------|-----------------------------------------------------------------------------------------------------------------------------------------------------------------------------------------------------------------------------------------------------------------------------------------------------------------------------------------------------------------------------------------------------------------------------------------------------------------------------------------------------------------------------------------------------------------------------------------------------------------------------------------------------------------------------------------------------------------------------------------------------------------------------------------------------------------------------------------------------------------------------------------------------------------------------------------------------------------------------------------------------------------------------------------------------------------------------------------------------------------------------------------------------------------------------------------------------------------------------------------------------------------------------------------------------------------------------------------------------------------------------------------------------------------------------------------------------------------------------------------------------------------------------------------------------------------------------------------------------------------------------------------------------------------------------------------------------------------------------------------------------------------------------------------------------------------------------------------------------------------------------------------------------------------------------------------------------------------------------------------------------------------------------------------------------------------------------------------------------------------------------------------------------------------------------------------------------------------------------------------------------------------------------------------------------------------------------------------------------------------------------------------------------------------------------------------------------------------------------------------------------------------------------------------------------------------------------------------------------------------------------------------------------------------------------------------------------------------------------------------------------------------------------------------------------------------------------------------------------------------------------------------------------------------------------------------------------------------------------------------------------------------------------------------------------------------------------------------------------------------------------------------------------------------------------------------------|
| County_Ottowa_S.R.#163<br>Township_Marblehead<br>Section<br>T_N, R_E<br>Personnel_ <u>Cronin</u><br><u>Ripple</u><br><u>Geyman</u><br><u>Barbour</u> | Date <u>12/14/83</u><br>Weather overcast<br>Temp. <u>41°</u><br>N                                                                                                                                                                                                                                                                                                                                                                                                                                                                                                                                                                                                                                                                                                                                                                                                                                                                                                                                                                                                                                                                                                                                                                                                                                                                                                                                                                                                                                                                                                                                                                                                                                                                                                                                                                                                                                                                                                                                                                                                                                                                                                                                                                                                                                                                                                                                                                                                                                                                                                                                                                                                                                                                                                                                                                                                                                                                                                                                                                                                                                                                                                                             |
| 49                                                                                                                                                   |                                                                                                                                                                                                                                                                                                                                                                                                                                                                                                                                                                                                                                                                                                                                                                                                                                                                                                                                                                                                                                                                                                                                                                                                                                                                                                                                                                                                                                                                                                                                                                                                                                                                                                                                                                                                                                                                                                                                                                                                                                                                                                                                                                                                                                                                                                                                                                                                                                                                                                                                                                                                                                                                                                                                                                                                                                                                                                                                                                                                                                                                                                                                                                                               |
|                                                                                                                                                      | N<br>T                                                                                                                                                                                                                                                                                                                                                                                                                                                                                                                                                                                                                                                                                                                                                                                                                                                                                                                                                                                                                                                                                                                                                                                                                                                                                                                                                                                                                                                                                                                                                                                                                                                                                                                                                                                                                                                                                                                                                                                                                                                                                                                                                                                                                                                                                                                                                                                                                                                                                                                                                                                                                                                                                                                                                                                                                                                                                                                                                                                                                                                                                                                                                                                        |
| $\frac{P/an}{P.I. \Delta = 36^{\circ}00 \ Lt.}$ $\frac{1014+33.50}{Fd. P.K. in stone}$ $\frac{Fd. P.K. in stone}{headwall-9' Rt-Rt E.R}$ 50.12       | 2122<br>ALANA<br>ALANA<br>ALANA<br>ALANA<br>ALANA<br>ALANA<br>ALANA<br>ALANA<br>ALANA<br>ALANA<br>ALANA<br>ALANA<br>ALANA<br>ALANA<br>ALANA<br>ALANA<br>ALANA<br>ALANA<br>ALANA<br>ALANA<br>ALANA<br>ALANA<br>ALANA<br>ALANA<br>ALANA<br>ALANA<br>ALANA<br>ALANA<br>ALANA<br>ALANA<br>ALANA<br>ALANA<br>ALANA<br>ALANA<br>ALANA<br>ALANA<br>ALANA<br>ALANA<br>ALANA<br>ALANA<br>ALANA<br>ALANA<br>ALANA<br>ALANA<br>ALANA<br>ALANA<br>ALANA<br>ALANA<br>ALANA<br>ALANA<br>ALANA<br>ALANA<br>ALANA<br>ALANA<br>ALANA<br>ALANA<br>ALANA<br>ALANA<br>ALANA<br>ALANA<br>ALANA<br>ALANA<br>ALANA<br>ALANA<br>ALANA<br>ALANA<br>ALANA<br>ALANA<br>ALANA<br>ALANA<br>ALANA<br>ALANA<br>ALANA<br>ALANA<br>ALANA<br>ALANA<br>ALANA<br>ALANA<br>ALANA<br>ALANA<br>ALANA<br>ALANA<br>ALANA<br>ALANA<br>ALANA<br>ALANA<br>ALANA<br>ALANA<br>ALANA<br>ALANA<br>ALANA<br>ALANA<br>ALANA<br>ALANA<br>ALANA<br>ALANA<br>ALANA<br>ALANA<br>ALANA<br>ALANA<br>ALANA<br>ALANA<br>ALANA<br>ALANA<br>ALANA<br>ALANA<br>ALANA<br>ALANA<br>ALANA<br>ALANA<br>ALANA<br>ALANA<br>ALANA<br>ALANA<br>ALANA<br>ALANA<br>ALANA<br>ALANA<br>ALANA<br>ALANA<br>ALANA<br>ALANA<br>ALANA<br>ALANA<br>ALANA<br>ALANA<br>ALANA<br>ALANA<br>ALANA<br>ALANA<br>ALANA<br>ALANA<br>ALANA<br>ALANA<br>ALANA<br>ALANA<br>ALANA<br>ALANA<br>ALANA<br>ALANA<br>ALANA<br>ALANA<br>ALANA<br>ALANA<br>ALANA<br>ALANA<br>ALANA<br>ALANA<br>ALANA<br>ALANA<br>ALANA<br>ALANA<br>ALANA<br>ALANA<br>ALANA<br>ALANA<br>ALANA<br>ALANA<br>ALANA<br>ALANA<br>ALANA<br>ALANA<br>ALANA<br>ALANA<br>ALANA<br>ALANA<br>ALANA<br>ALANA<br>ALANA<br>ALANA<br>ALANA<br>ALANA<br>ALANA<br>ALANA<br>ALANA<br>ALANA<br>ALANA<br>ALANA<br>ALANA<br>ALANA<br>ALANA<br>ALANA<br>ALANA<br>ALANA<br>ALANA<br>ALANA<br>ALANA<br>ALANA<br>ALANA<br>ALANA<br>ALANA<br>ALANA<br>ALANA<br>ALANA<br>ALANA<br>ALANA<br>ALANA<br>ALANA<br>ALANA<br>ALANA<br>ALANA<br>ALANA<br>ALANA<br>ALANA<br>ALANA<br>ALANA<br>ALANA<br>ALANA<br>ALANA<br>ALANA<br>ALANA<br>ALANA<br>ALANA<br>ALANA<br>ALANA<br>ALANA<br>ALANA<br>ALANA<br>ALANA<br>ALANA<br>ALANA<br>ALANA<br>ALANA<br>ALANA<br>ALANA<br>ALANA<br>ALANA<br>ALANA<br>ALANA<br>ALANA<br>ALANA<br>ALANA<br>ALANA<br>ALANA<br>ALANA<br>ALANA<br>ALANA<br>ALANA<br>ALANA<br>ALANA<br>ALANA<br>ALANA<br>ALANA<br>ALANA<br>ALANA<br>ALANA<br>ALANA<br>ALANA<br>ALANA<br>ALANA<br>ALANA<br>ALANA<br>ALANA<br>ALANA<br>ALANA<br>ALANA<br>ALANA<br>ALANA<br>ALANA<br>ALANA<br>ALANA<br>ALANA<br>ALANA<br>ALANA<br>ALANA<br>ALANA<br>ALANA<br>ALANA<br>ALANA<br>ALANA<br>ALANA<br>ALANA<br>ALANA<br>ALANA<br>ALANA<br>ALANA<br>ALANA<br>ALANA<br>ALANA<br>ALANA<br>ALANA<br>ALANA<br>ALANA<br>ALANA<br>ALANA<br>ALANA<br>ALANA<br>ALANA<br>ALANA<br>ALANA<br>ALANA<br>ALANA<br>ALANA<br>ALANA<br>ALANA<br>ALANA<br>ALANA<br>ALANA<br>ALANA<br>ALANA<br>ALANA<br>ALANA<br>ALANA<br>ALANA<br>ALANA<br>ALANA<br>ALANA<br>ALANA<br>ALANA<br>ALANA<br>ALANA<br>ALANA<br>ALANA<br>ALANA<br>ALANA<br>ALANA<br>ALANA<br>ALANA<br>ALANA<br>ALANA<br>ALANA<br>ALANA<br>ALANA<br>ALANA<br>ALANA<br>ALANA<br>ALANA<br>ALANA<br>ALANA<br>ALANA<br>ALANA<br>ALANA<br>ALANA<br>ALANA<br>ALANA<br>ALANA<br>ALANA<br>ALANA<br>ALANA<br>ALANA<br>A |
| 28"buckeye                                                                                                                                           | block just below siding<br>2 story<br>Frame res.<br># 822                                                                                                                                                                                                                                                                                                                                                                                                                                                                                                                                                                                                                                                                                                                                                                                                                                                                                                                                                                                                                                                                                                                                                                                                                                                                                                                                                                                                                                                                                                                                                                                                                                                                                                                                                                                                                                                                                                                                                                                                                                                                                                                                                                                                                                                                                                                                                                                                                                                                                                                                                                                                                                                                                                                                                                                                                                                                                                                                                                                                                                                                                                                                     |
|                                                                                                                                                      | X 5.2 × 1637                                                                                                                                                                                                                                                                                                                                                                                                                                                                                                                                                                                                                                                                                                                                                                                                                                                                                                                                                                                                                                                                                                                                                                                                                                                                                                                                                                                                                                                                                                                                                                                                                                                                                                                                                                                                                                                                                                                                                                                                                                                                                                                                                                                                                                                                                                                                                                                                                                                                                                                                                                                                                                                                                                                                                                                                                                                                                                                                                                                                                                                                                                                                                                                  |
| -<br>-<br>-                                                                                                                                          |                                                                                                                                                                                                                                                                                                                                                                                                                                                                                                                                                                                                                                                                                                                                                                                                                                                                                                                                                                                                                                                                                                                                                                                                                                                                                                                                                                                                                                                                                                                                                                                                                                                                                                                                                                                                                                                                                                                                                                                                                                                                                                                                                                                                                                                                                                                                                                                                                                                                                                                                                                                                                                                                                                                                                                                                                                                                                                                                                                                                                                                                                                                                                                                               |