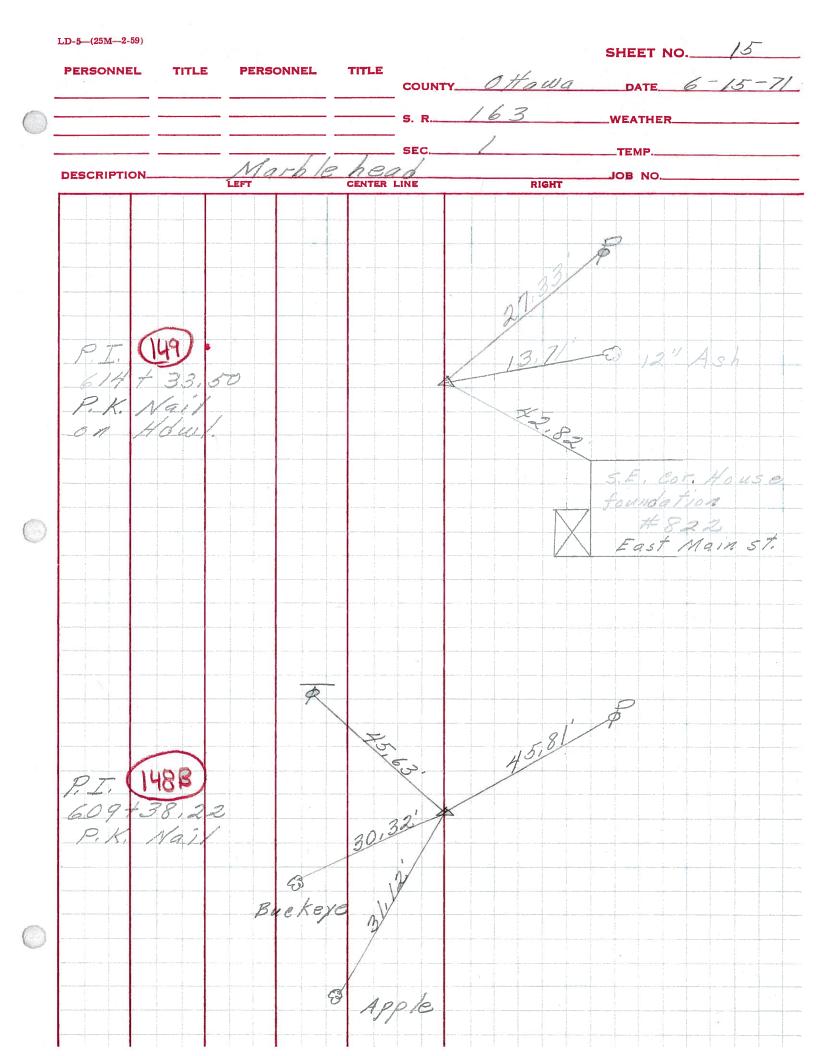

| QD.O.T. DISTRICT 2 SURVEY OFFICE SHEET 1/2 OF                                                                                                        |                                                                                                                                                                                                                                                                                                                                                                                                                                                                                                                                                                                                                                                                                                                                                                                                                                                                                                                                                                                                                                                                                                                                                                                                                                                                                                                                                                                                                                                                                                                                                                                                                                                                                                                                                                                                                                                                                                                                                                                                                                                                                                                                                                                                                                                                                                                                                                                                                                                                                                                                                                                                                                                                                                                                                                                                                                                                                                                                                                                                                                                                                                                                                                                               |
|------------------------------------------------------------------------------------------------------------------------------------------------------|-----------------------------------------------------------------------------------------------------------------------------------------------------------------------------------------------------------------------------------------------------------------------------------------------------------------------------------------------------------------------------------------------------------------------------------------------------------------------------------------------------------------------------------------------------------------------------------------------------------------------------------------------------------------------------------------------------------------------------------------------------------------------------------------------------------------------------------------------------------------------------------------------------------------------------------------------------------------------------------------------------------------------------------------------------------------------------------------------------------------------------------------------------------------------------------------------------------------------------------------------------------------------------------------------------------------------------------------------------------------------------------------------------------------------------------------------------------------------------------------------------------------------------------------------------------------------------------------------------------------------------------------------------------------------------------------------------------------------------------------------------------------------------------------------------------------------------------------------------------------------------------------------------------------------------------------------------------------------------------------------------------------------------------------------------------------------------------------------------------------------------------------------------------------------------------------------------------------------------------------------------------------------------------------------------------------------------------------------------------------------------------------------------------------------------------------------------------------------------------------------------------------------------------------------------------------------------------------------------------------------------------------------------------------------------------------------------------------------------------------------------------------------------------------------------------------------------------------------------------------------------------------------------------------------------------------------------------------------------------------------------------------------------------------------------------------------------------------------------------------------------------------------------------------------------------------------|
| County_Ottowa_S.R.#163<br>Township_Marblehead<br>Section<br>T_N, R_E<br>Personnel_ <u>Cronin</u><br><u>Ripple</u><br><u>Geyman</u><br><u>Barbour</u> | Date <u>12/14/83</u><br>Weather overcast<br>Temp. <u>41°</u><br>N                                                                                                                                                                                                                                                                                                                                                                                                                                                                                                                                                                                                                                                                                                                                                                                                                                                                                                                                                                                                                                                                                                                                                                                                                                                                                                                                                                                                                                                                                                                                                                                                                                                                                                                                                                                                                                                                                                                                                                                                                                                                                                                                                                                                                                                                                                                                                                                                                                                                                                                                                                                                                                                                                                                                                                                                                                                                                                                                                                                                                                                                                                                             |
| 49                                                                                                                                                   |                                                                                                                                                                                                                                                                                                                                                                                                                                                                                                                                                                                                                                                                                                                                                                                                                                                                                                                                                                                                                                                                                                                                                                                                                                                                                                                                                                                                                                                                                                                                                                                                                                                                                                                                                                                                                                                                                                                                                                                                                                                                                                                                                                                                                                                                                                                                                                                                                                                                                                                                                                                                                                                                                                                                                                                                                                                                                                                                                                                                                                                                                                                                                                                               |
|                                                                                                                                                      | N<br>T                                                                                                                                                                                                                                                                                                                                                                                                                                                                                                                                                                                                                                                                                                                                                                                                                                                                                                                                                                                                                                                                                                                                                                                                                                                                                                                                                                                                                                                                                                                                                                                                                                                                                                                                                                                                                                                                                                                                                                                                                                                                                                                                                                                                                                                                                                                                                                                                                                                                                                                                                                                                                                                                                                                                                                                                                                                                                                                                                                                                                                                                                                                                                                                        |
| $\frac{P/an}{P.I. \Delta = 36^{\circ}00 \ Lt.}$ $\frac{1014+33.50}{Fd. P.K. in stone}$ $\frac{Fd. P.K. in stone}{headwall-9' Rt-Rt E.R}$ 50.12       | 2122<br>ALANA<br>ALANA<br>ALANA<br>ALANA<br>ALANA<br>ALANA<br>ALANA<br>ALANA<br>ALANA<br>ALANA<br>ALANA<br>ALANA<br>ALANA<br>ALANA<br>ALANA<br>ALANA<br>ALANA<br>ALANA<br>ALANA<br>ALANA<br>ALANA<br>ALANA<br>ALANA<br>ALANA<br>ALANA<br>ALANA<br>ALANA<br>ALANA<br>ALANA<br>ALANA<br>ALANA<br>ALANA<br>ALANA<br>ALANA<br>ALANA<br>ALANA<br>ALANA<br>ALANA<br>ALANA<br>ALANA<br>ALANA<br>ALANA<br>ALANA<br>ALANA<br>ALANA<br>ALANA<br>ALANA<br>ALANA<br>ALANA<br>ALANA<br>ALANA<br>ALANA<br>ALANA<br>ALANA<br>ALANA<br>ALANA<br>ALANA<br>ALANA<br>ALANA<br>ALANA<br>ALANA<br>ALANA<br>ALANA<br>ALANA<br>ALANA<br>ALANA<br>ALANA<br>ALANA<br>ALANA<br>ALANA<br>ALANA<br>ALANA<br>ALANA<br>ALANA<br>ALANA<br>ALANA<br>ALANA<br>ALANA<br>ALANA<br>ALANA<br>ALANA<br>ALANA<br>ALANA<br>ALANA<br>ALANA<br>ALANA<br>ALANA<br>ALANA<br>ALANA<br>ALANA<br>ALANA<br>ALANA<br>ALANA<br>ALANA<br>ALANA<br>ALANA<br>ALANA<br>ALANA<br>ALANA<br>ALANA<br>ALANA<br>ALANA<br>ALANA<br>ALANA<br>ALANA<br>ALANA<br>ALANA<br>ALANA<br>ALANA<br>ALANA<br>ALANA<br>ALANA<br>ALANA<br>ALANA<br>ALANA<br>ALANA<br>ALANA<br>ALANA<br>ALANA<br>ALANA<br>ALANA<br>ALANA<br>ALANA<br>ALANA<br>ALANA<br>ALANA<br>ALANA<br>ALANA<br>ALANA<br>ALANA<br>ALANA<br>ALANA<br>ALANA<br>ALANA<br>ALANA<br>ALANA<br>ALANA<br>ALANA<br>ALANA<br>ALANA<br>ALANA<br>ALANA<br>ALANA<br>ALANA<br>ALANA<br>ALANA<br>ALANA<br>ALANA<br>ALANA<br>ALANA<br>ALANA<br>ALANA<br>ALANA<br>ALANA<br>ALANA<br>ALANA<br>ALANA<br>ALANA<br>ALANA<br>ALANA<br>ALANA<br>ALANA<br>ALANA<br>ALANA<br>ALANA<br>ALANA<br>ALANA<br>ALANA<br>ALANA<br>ALANA<br>ALANA<br>ALANA<br>ALANA<br>ALANA<br>ALANA<br>ALANA<br>ALANA<br>ALANA<br>ALANA<br>ALANA<br>ALANA<br>ALANA<br>ALANA<br>ALANA<br>ALANA<br>ALANA<br>ALANA<br>ALANA<br>ALANA<br>ALANA<br>ALANA<br>ALANA<br>ALANA<br>ALANA<br>ALANA<br>ALANA<br>ALANA<br>ALANA<br>ALANA<br>ALANA<br>ALANA<br>ALANA<br>ALANA<br>ALANA<br>ALANA<br>ALANA<br>ALANA<br>ALANA<br>ALANA<br>ALANA<br>ALANA<br>ALANA<br>ALANA<br>ALANA<br>ALANA<br>ALANA<br>ALANA<br>ALANA<br>ALANA<br>ALANA<br>ALANA<br>ALANA<br>ALANA<br>ALANA<br>ALANA<br>ALANA<br>ALANA<br>ALANA<br>ALANA<br>ALANA<br>ALANA<br>ALANA<br>ALANA<br>ALANA<br>ALANA<br>ALANA<br>ALANA<br>ALANA<br>ALANA<br>ALANA<br>ALANA<br>ALANA<br>ALANA<br>ALANA<br>ALANA<br>ALANA<br>ALANA<br>ALANA<br>ALANA<br>ALANA<br>ALANA<br>ALANA<br>ALANA<br>ALANA<br>ALANA<br>ALANA<br>ALANA<br>ALANA<br>ALANA<br>ALANA<br>ALANA<br>ALANA<br>ALANA<br>ALANA<br>ALANA<br>ALANA<br>ALANA<br>ALANA<br>ALANA<br>ALANA<br>ALANA<br>ALANA<br>ALANA<br>ALANA<br>ALANA<br>ALANA<br>ALANA<br>ALANA<br>ALANA<br>ALANA<br>ALANA<br>ALANA<br>ALANA<br>ALANA<br>ALANA<br>ALANA<br>ALANA<br>ALANA<br>ALANA<br>ALANA<br>ALANA<br>ALANA<br>ALANA<br>ALANA<br>ALANA<br>ALANA<br>ALANA<br>ALANA<br>ALANA<br>ALANA<br>ALANA<br>ALANA<br>ALANA<br>ALANA<br>ALANA<br>ALANA<br>ALANA<br>ALANA<br>ALANA<br>ALANA<br>ALANA<br>ALANA<br>ALANA<br>ALANA<br>ALANA<br>ALANA<br>ALANA<br>ALANA<br>ALANA<br>ALANA<br>ALANA<br>ALANA<br>ALANA<br>ALANA<br>ALANA<br>ALANA<br>ALANA<br>ALANA<br>ALANA<br>ALANA<br>ALANA<br>ALANA<br>ALANA<br>ALANA<br>ALANA<br>ALANA<br>ALANA<br>ALANA<br>ALANA<br>ALANA<br>A |
| 28"buckeye                                                                                                                                           | block just below siding<br>2 story<br>Frame res.<br># 822                                                                                                                                                                                                                                                                                                                                                                                                                                                                                                                                                                                                                                                                                                                                                                                                                                                                                                                                                                                                                                                                                                                                                                                                                                                                                                                                                                                                                                                                                                                                                                                                                                                                                                                                                                                                                                                                                                                                                                                                                                                                                                                                                                                                                                                                                                                                                                                                                                                                                                                                                                                                                                                                                                                                                                                                                                                                                                                                                                                                                                                                                                                                     |
|                                                                                                                                                      | X 5.2 × 1637                                                                                                                                                                                                                                                                                                                                                                                                                                                                                                                                                                                                                                                                                                                                                                                                                                                                                                                                                                                                                                                                                                                                                                                                                                                                                                                                                                                                                                                                                                                                                                                                                                                                                                                                                                                                                                                                                                                                                                                                                                                                                                                                                                                                                                                                                                                                                                                                                                                                                                                                                                                                                                                                                                                                                                                                                                                                                                                                                                                                                                                                                                                                                                                  |
| -<br>-<br>-                                                                                                                                          |                                                                                                                                                                                                                                                                                                                                                                                                                                                                                                                                                                                                                                                                                                                                                                                                                                                                                                                                                                                                                                                                                                                                                                                                                                                                                                                                                                                                                                                                                                                                                                                                                                                                                                                                                                                                                                                                                                                                                                                                                                                                                                                                                                                                                                                                                                                                                                                                                                                                                                                                                                                                                                                                                                                                                                                                                                                                                                                                                                                                                                                                                                                                                                                               |