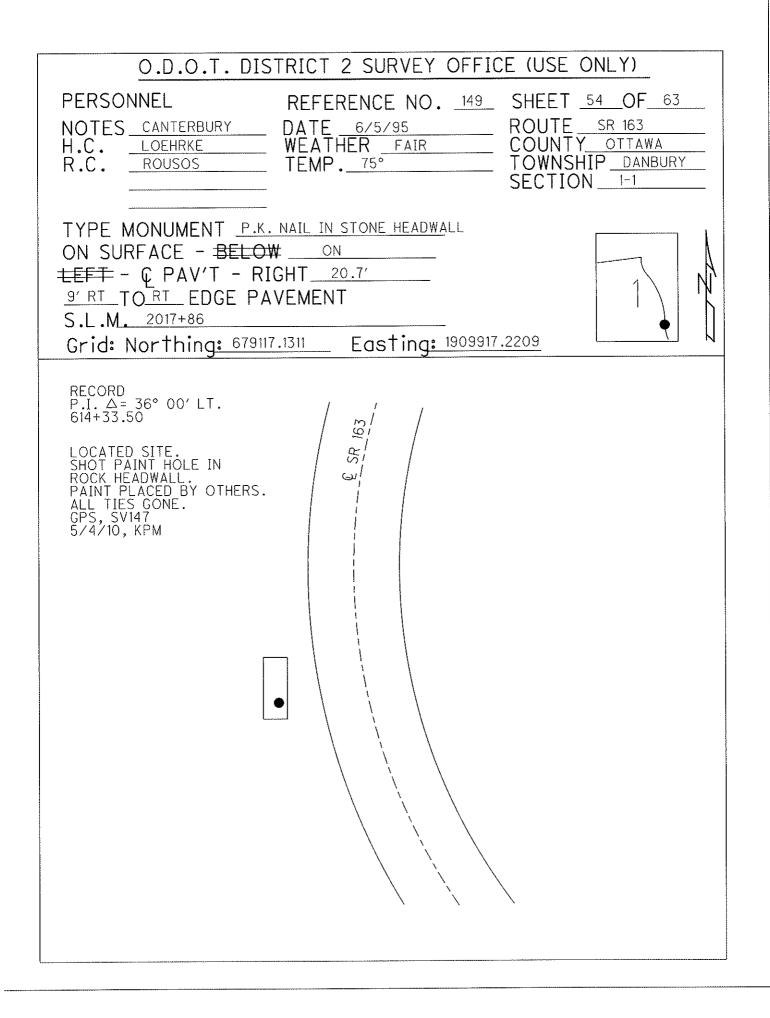

| QD.O.T. DISTRICT 2 SURVEY OFFICE SHEET 1/2 OF                                                                                                        |                                                                                                                                                                                                                                                                                                                                                                                                                                                                                                                                                                                                                                                                                                                                                                                                                                                                                                                                                                                                                                                                                                                                                                                                                                                                                                                                                                                                                                                                                                                                                                                                                                                                                                                                                                                                                                                                                                                                                                                                                                                                                                                                                                                                                                                                                                                                                                                                                                                                                                                                                                                                                                                                                                                                                                                                                                                                                                                                                                                                                                                                                                                                                                                               |
|------------------------------------------------------------------------------------------------------------------------------------------------------|-----------------------------------------------------------------------------------------------------------------------------------------------------------------------------------------------------------------------------------------------------------------------------------------------------------------------------------------------------------------------------------------------------------------------------------------------------------------------------------------------------------------------------------------------------------------------------------------------------------------------------------------------------------------------------------------------------------------------------------------------------------------------------------------------------------------------------------------------------------------------------------------------------------------------------------------------------------------------------------------------------------------------------------------------------------------------------------------------------------------------------------------------------------------------------------------------------------------------------------------------------------------------------------------------------------------------------------------------------------------------------------------------------------------------------------------------------------------------------------------------------------------------------------------------------------------------------------------------------------------------------------------------------------------------------------------------------------------------------------------------------------------------------------------------------------------------------------------------------------------------------------------------------------------------------------------------------------------------------------------------------------------------------------------------------------------------------------------------------------------------------------------------------------------------------------------------------------------------------------------------------------------------------------------------------------------------------------------------------------------------------------------------------------------------------------------------------------------------------------------------------------------------------------------------------------------------------------------------------------------------------------------------------------------------------------------------------------------------------------------------------------------------------------------------------------------------------------------------------------------------------------------------------------------------------------------------------------------------------------------------------------------------------------------------------------------------------------------------------------------------------------------------------------------------------------------------|
| County_Ottowa_S.R.#163<br>Township_Marblehead<br>Section<br>T_N, R_E<br>Personnel_ <u>Cronin</u><br><u>Ripple</u><br><u>Geyman</u><br><u>Barbour</u> | Date <u>12/14/83</u><br>Weather overcast<br>Temp. <u>41°</u><br>N                                                                                                                                                                                                                                                                                                                                                                                                                                                                                                                                                                                                                                                                                                                                                                                                                                                                                                                                                                                                                                                                                                                                                                                                                                                                                                                                                                                                                                                                                                                                                                                                                                                                                                                                                                                                                                                                                                                                                                                                                                                                                                                                                                                                                                                                                                                                                                                                                                                                                                                                                                                                                                                                                                                                                                                                                                                                                                                                                                                                                                                                                                                             |
| 49                                                                                                                                                   |                                                                                                                                                                                                                                                                                                                                                                                                                                                                                                                                                                                                                                                                                                                                                                                                                                                                                                                                                                                                                                                                                                                                                                                                                                                                                                                                                                                                                                                                                                                                                                                                                                                                                                                                                                                                                                                                                                                                                                                                                                                                                                                                                                                                                                                                                                                                                                                                                                                                                                                                                                                                                                                                                                                                                                                                                                                                                                                                                                                                                                                                                                                                                                                               |
|                                                                                                                                                      | N<br>T                                                                                                                                                                                                                                                                                                                                                                                                                                                                                                                                                                                                                                                                                                                                                                                                                                                                                                                                                                                                                                                                                                                                                                                                                                                                                                                                                                                                                                                                                                                                                                                                                                                                                                                                                                                                                                                                                                                                                                                                                                                                                                                                                                                                                                                                                                                                                                                                                                                                                                                                                                                                                                                                                                                                                                                                                                                                                                                                                                                                                                                                                                                                                                                        |
| $\frac{P/an}{P.I. \Delta = 36^{\circ}00 \ Lt.}$ $\frac{1014+33.50}{Fd. P.K. in stone}$ $\frac{Fd. P.K. in stone}{headwall-9' Rt-Rt E.R}$ 50.12       | 2122<br>ALANA<br>ALANA<br>ALANA<br>ALANA<br>ALANA<br>ALANA<br>ALANA<br>ALANA<br>ALANA<br>ALANA<br>ALANA<br>ALANA<br>ALANA<br>ALANA<br>ALANA<br>ALANA<br>ALANA<br>ALANA<br>ALANA<br>ALANA<br>ALANA<br>ALANA<br>ALANA<br>ALANA<br>ALANA<br>ALANA<br>ALANA<br>ALANA<br>ALANA<br>ALANA<br>ALANA<br>ALANA<br>ALANA<br>ALANA<br>ALANA<br>ALANA<br>ALANA<br>ALANA<br>ALANA<br>ALANA<br>ALANA<br>ALANA<br>ALANA<br>ALANA<br>ALANA<br>ALANA<br>ALANA<br>ALANA<br>ALANA<br>ALANA<br>ALANA<br>ALANA<br>ALANA<br>ALANA<br>ALANA<br>ALANA<br>ALANA<br>ALANA<br>ALANA<br>ALANA<br>ALANA<br>ALANA<br>ALANA<br>ALANA<br>ALANA<br>ALANA<br>ALANA<br>ALANA<br>ALANA<br>ALANA<br>ALANA<br>ALANA<br>ALANA<br>ALANA<br>ALANA<br>ALANA<br>ALANA<br>ALANA<br>ALANA<br>ALANA<br>ALANA<br>ALANA<br>ALANA<br>ALANA<br>ALANA<br>ALANA<br>ALANA<br>ALANA<br>ALANA<br>ALANA<br>ALANA<br>ALANA<br>ALANA<br>ALANA<br>ALANA<br>ALANA<br>ALANA<br>ALANA<br>ALANA<br>ALANA<br>ALANA<br>ALANA<br>ALANA<br>ALANA<br>ALANA<br>ALANA<br>ALANA<br>ALANA<br>ALANA<br>ALANA<br>ALANA<br>ALANA<br>ALANA<br>ALANA<br>ALANA<br>ALANA<br>ALANA<br>ALANA<br>ALANA<br>ALANA<br>ALANA<br>ALANA<br>ALANA<br>ALANA<br>ALANA<br>ALANA<br>ALANA<br>ALANA<br>ALANA<br>ALANA<br>ALANA<br>ALANA<br>ALANA<br>ALANA<br>ALANA<br>ALANA<br>ALANA<br>ALANA<br>ALANA<br>ALANA<br>ALANA<br>ALANA<br>ALANA<br>ALANA<br>ALANA<br>ALANA<br>ALANA<br>ALANA<br>ALANA<br>ALANA<br>ALANA<br>ALANA<br>ALANA<br>ALANA<br>ALANA<br>ALANA<br>ALANA<br>ALANA<br>ALANA<br>ALANA<br>ALANA<br>ALANA<br>ALANA<br>ALANA<br>ALANA<br>ALANA<br>ALANA<br>ALANA<br>ALANA<br>ALANA<br>ALANA<br>ALANA<br>ALANA<br>ALANA<br>ALANA<br>ALANA<br>ALANA<br>ALANA<br>ALANA<br>ALANA<br>ALANA<br>ALANA<br>ALANA<br>ALANA<br>ALANA<br>ALANA<br>ALANA<br>ALANA<br>ALANA<br>ALANA<br>ALANA<br>ALANA<br>ALANA<br>ALANA<br>ALANA<br>ALANA<br>ALANA<br>ALANA<br>ALANA<br>ALANA<br>ALANA<br>ALANA<br>ALANA<br>ALANA<br>ALANA<br>ALANA<br>ALANA<br>ALANA<br>ALANA<br>ALANA<br>ALANA<br>ALANA<br>ALANA<br>ALANA<br>ALANA<br>ALANA<br>ALANA<br>ALANA<br>ALANA<br>ALANA<br>ALANA<br>ALANA<br>ALANA<br>ALANA<br>ALANA<br>ALANA<br>ALANA<br>ALANA<br>ALANA<br>ALANA<br>ALANA<br>ALANA<br>ALANA<br>ALANA<br>ALANA<br>ALANA<br>ALANA<br>ALANA<br>ALANA<br>ALANA<br>ALANA<br>ALANA<br>ALANA<br>ALANA<br>ALANA<br>ALANA<br>ALANA<br>ALANA<br>ALANA<br>ALANA<br>ALANA<br>ALANA<br>ALANA<br>ALANA<br>ALANA<br>ALANA<br>ALANA<br>ALANA<br>ALANA<br>ALANA<br>ALANA<br>ALANA<br>ALANA<br>ALANA<br>ALANA<br>ALANA<br>ALANA<br>ALANA<br>ALANA<br>ALANA<br>ALANA<br>ALANA<br>ALANA<br>ALANA<br>ALANA<br>ALANA<br>ALANA<br>ALANA<br>ALANA<br>ALANA<br>ALANA<br>ALANA<br>ALANA<br>ALANA<br>ALANA<br>ALANA<br>ALANA<br>ALANA<br>ALANA<br>ALANA<br>ALANA<br>ALANA<br>ALANA<br>ALANA<br>ALANA<br>ALANA<br>ALANA<br>ALANA<br>ALANA<br>ALANA<br>ALANA<br>ALANA<br>ALANA<br>ALANA<br>ALANA<br>ALANA<br>ALANA<br>ALANA<br>ALANA<br>ALANA<br>ALANA<br>ALANA<br>ALANA<br>ALANA<br>ALANA<br>ALANA<br>ALANA<br>ALANA<br>ALANA<br>ALANA<br>ALANA<br>ALANA<br>ALANA<br>ALANA<br>ALANA<br>ALANA<br>ALANA<br>ALANA<br>ALANA<br>ALANA<br>ALANA<br>ALANA<br>ALANA<br>ALANA<br>ALANA<br>ALANA<br>ALANA<br>ALANA<br>ALANA<br>ALANA<br>A |
| 28"buckeye                                                                                                                                           | block just below siding<br>2 story<br>Frame res.<br># 822                                                                                                                                                                                                                                                                                                                                                                                                                                                                                                                                                                                                                                                                                                                                                                                                                                                                                                                                                                                                                                                                                                                                                                                                                                                                                                                                                                                                                                                                                                                                                                                                                                                                                                                                                                                                                                                                                                                                                                                                                                                                                                                                                                                                                                                                                                                                                                                                                                                                                                                                                                                                                                                                                                                                                                                                                                                                                                                                                                                                                                                                                                                                     |
|                                                                                                                                                      | X 5.2 × 1637                                                                                                                                                                                                                                                                                                                                                                                                                                                                                                                                                                                                                                                                                                                                                                                                                                                                                                                                                                                                                                                                                                                                                                                                                                                                                                                                                                                                                                                                                                                                                                                                                                                                                                                                                                                                                                                                                                                                                                                                                                                                                                                                                                                                                                                                                                                                                                                                                                                                                                                                                                                                                                                                                                                                                                                                                                                                                                                                                                                                                                                                                                                                                                                  |
| -<br>-<br>-                                                                                                                                          |                                                                                                                                                                                                                                                                                                                                                                                                                                                                                                                                                                                                                                                                                                                                                                                                                                                                                                                                                                                                                                                                                                                                                                                                                                                                                                                                                                                                                                                                                                                                                                                                                                                                                                                                                                                                                                                                                                                                                                                                                                                                                                                                                                                                                                                                                                                                                                                                                                                                                                                                                                                                                                                                                                                                                                                                                                                                                                                                                                                                                                                                                                                                                                                               |