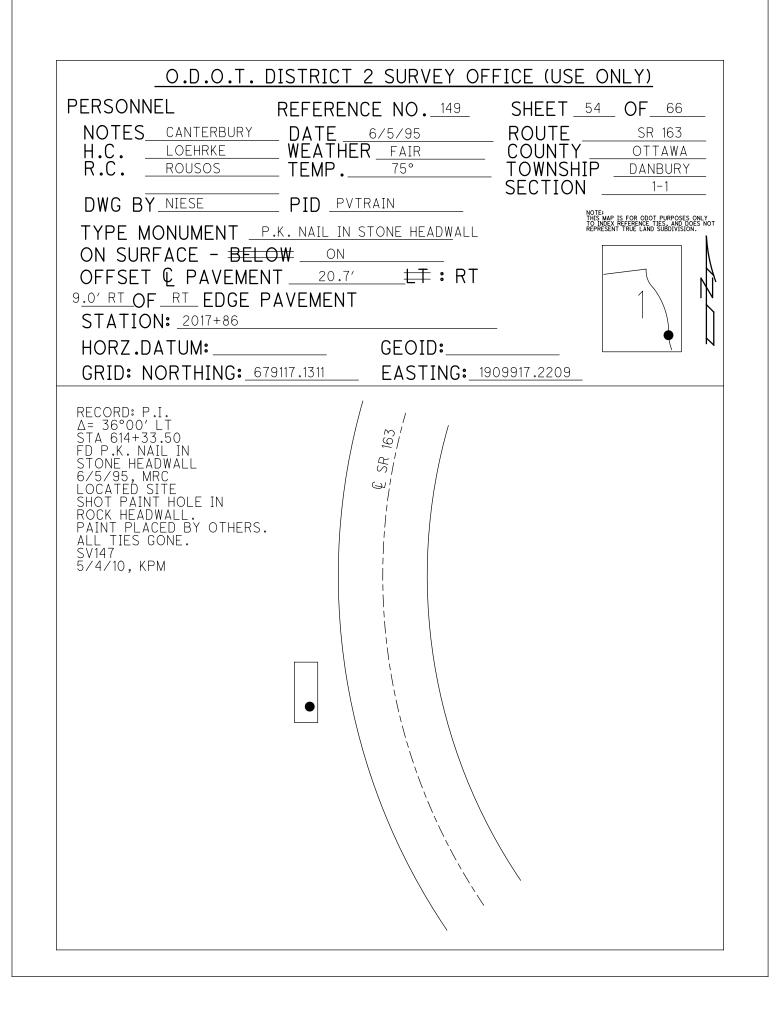

| QD.O.T. DISTRICT 2 SURVEY OFFICE SHEET 1/2 OF                                                                                                        |                                                                                                                                                                                                                                                                                                                                                                                                                                                                                                                                                                                                                                                                                                                                                                                                                                                                                                                                                                                                                                                                                                                                                                                                                                                                                                                                                                                                                                                                                                                                                                                                                                                                                                                                                                                                                                                                                                                                                                                                                                                                                                                                                                                                                                                                                                                                                                                                                                                                                                                                                                                                                                                                                                                                                                                                                                                                                                                                                                                                                                                                                                                                                                                               |
|------------------------------------------------------------------------------------------------------------------------------------------------------|-----------------------------------------------------------------------------------------------------------------------------------------------------------------------------------------------------------------------------------------------------------------------------------------------------------------------------------------------------------------------------------------------------------------------------------------------------------------------------------------------------------------------------------------------------------------------------------------------------------------------------------------------------------------------------------------------------------------------------------------------------------------------------------------------------------------------------------------------------------------------------------------------------------------------------------------------------------------------------------------------------------------------------------------------------------------------------------------------------------------------------------------------------------------------------------------------------------------------------------------------------------------------------------------------------------------------------------------------------------------------------------------------------------------------------------------------------------------------------------------------------------------------------------------------------------------------------------------------------------------------------------------------------------------------------------------------------------------------------------------------------------------------------------------------------------------------------------------------------------------------------------------------------------------------------------------------------------------------------------------------------------------------------------------------------------------------------------------------------------------------------------------------------------------------------------------------------------------------------------------------------------------------------------------------------------------------------------------------------------------------------------------------------------------------------------------------------------------------------------------------------------------------------------------------------------------------------------------------------------------------------------------------------------------------------------------------------------------------------------------------------------------------------------------------------------------------------------------------------------------------------------------------------------------------------------------------------------------------------------------------------------------------------------------------------------------------------------------------------------------------------------------------------------------------------------------------|
| County_Ottowa_S.R.#163<br>Township_Marblehead<br>Section<br>T_N, R_E<br>Personnel_ <u>Cronin</u><br><u>Ripple</u><br><u>Geyman</u><br><u>Barbour</u> | Date <u>12/14/83</u><br>Weather overcast<br>Temp. <u>41°</u><br>N                                                                                                                                                                                                                                                                                                                                                                                                                                                                                                                                                                                                                                                                                                                                                                                                                                                                                                                                                                                                                                                                                                                                                                                                                                                                                                                                                                                                                                                                                                                                                                                                                                                                                                                                                                                                                                                                                                                                                                                                                                                                                                                                                                                                                                                                                                                                                                                                                                                                                                                                                                                                                                                                                                                                                                                                                                                                                                                                                                                                                                                                                                                             |
| 49                                                                                                                                                   |                                                                                                                                                                                                                                                                                                                                                                                                                                                                                                                                                                                                                                                                                                                                                                                                                                                                                                                                                                                                                                                                                                                                                                                                                                                                                                                                                                                                                                                                                                                                                                                                                                                                                                                                                                                                                                                                                                                                                                                                                                                                                                                                                                                                                                                                                                                                                                                                                                                                                                                                                                                                                                                                                                                                                                                                                                                                                                                                                                                                                                                                                                                                                                                               |
|                                                                                                                                                      | N<br>T                                                                                                                                                                                                                                                                                                                                                                                                                                                                                                                                                                                                                                                                                                                                                                                                                                                                                                                                                                                                                                                                                                                                                                                                                                                                                                                                                                                                                                                                                                                                                                                                                                                                                                                                                                                                                                                                                                                                                                                                                                                                                                                                                                                                                                                                                                                                                                                                                                                                                                                                                                                                                                                                                                                                                                                                                                                                                                                                                                                                                                                                                                                                                                                        |
| $\frac{P/an}{P.I. \Delta = 36^{\circ}00 \ Lt.}$ $\frac{1014+33.50}{Fd. P.K. in stone}$ $\frac{Fd. P.K. in stone}{headwall-9' Rt-Rt E.R}$ 50.12       | 2122<br>ALANA<br>ALANA<br>ALANA<br>ALANA<br>ALANA<br>ALANA<br>ALANA<br>ALANA<br>ALANA<br>ALANA<br>ALANA<br>ALANA<br>ALANA<br>ALANA<br>ALANA<br>ALANA<br>ALANA<br>ALANA<br>ALANA<br>ALANA<br>ALANA<br>ALANA<br>ALANA<br>ALANA<br>ALANA<br>ALANA<br>ALANA<br>ALANA<br>ALANA<br>ALANA<br>ALANA<br>ALANA<br>ALANA<br>ALANA<br>ALANA<br>ALANA<br>ALANA<br>ALANA<br>ALANA<br>ALANA<br>ALANA<br>ALANA<br>ALANA<br>ALANA<br>ALANA<br>ALANA<br>ALANA<br>ALANA<br>ALANA<br>ALANA<br>ALANA<br>ALANA<br>ALANA<br>ALANA<br>ALANA<br>ALANA<br>ALANA<br>ALANA<br>ALANA<br>ALANA<br>ALANA<br>ALANA<br>ALANA<br>ALANA<br>ALANA<br>ALANA<br>ALANA<br>ALANA<br>ALANA<br>ALANA<br>ALANA<br>ALANA<br>ALANA<br>ALANA<br>ALANA<br>ALANA<br>ALANA<br>ALANA<br>ALANA<br>ALANA<br>ALANA<br>ALANA<br>ALANA<br>ALANA<br>ALANA<br>ALANA<br>ALANA<br>ALANA<br>ALANA<br>ALANA<br>ALANA<br>ALANA<br>ALANA<br>ALANA<br>ALANA<br>ALANA<br>ALANA<br>ALANA<br>ALANA<br>ALANA<br>ALANA<br>ALANA<br>ALANA<br>ALANA<br>ALANA<br>ALANA<br>ALANA<br>ALANA<br>ALANA<br>ALANA<br>ALANA<br>ALANA<br>ALANA<br>ALANA<br>ALANA<br>ALANA<br>ALANA<br>ALANA<br>ALANA<br>ALANA<br>ALANA<br>ALANA<br>ALANA<br>ALANA<br>ALANA<br>ALANA<br>ALANA<br>ALANA<br>ALANA<br>ALANA<br>ALANA<br>ALANA<br>ALANA<br>ALANA<br>ALANA<br>ALANA<br>ALANA<br>ALANA<br>ALANA<br>ALANA<br>ALANA<br>ALANA<br>ALANA<br>ALANA<br>ALANA<br>ALANA<br>ALANA<br>ALANA<br>ALANA<br>ALANA<br>ALANA<br>ALANA<br>ALANA<br>ALANA<br>ALANA<br>ALANA<br>ALANA<br>ALANA<br>ALANA<br>ALANA<br>ALANA<br>ALANA<br>ALANA<br>ALANA<br>ALANA<br>ALANA<br>ALANA<br>ALANA<br>ALANA<br>ALANA<br>ALANA<br>ALANA<br>ALANA<br>ALANA<br>ALANA<br>ALANA<br>ALANA<br>ALANA<br>ALANA<br>ALANA<br>ALANA<br>ALANA<br>ALANA<br>ALANA<br>ALANA<br>ALANA<br>ALANA<br>ALANA<br>ALANA<br>ALANA<br>ALANA<br>ALANA<br>ALANA<br>ALANA<br>ALANA<br>ALANA<br>ALANA<br>ALANA<br>ALANA<br>ALANA<br>ALANA<br>ALANA<br>ALANA<br>ALANA<br>ALANA<br>ALANA<br>ALANA<br>ALANA<br>ALANA<br>ALANA<br>ALANA<br>ALANA<br>ALANA<br>ALANA<br>ALANA<br>ALANA<br>ALANA<br>ALANA<br>ALANA<br>ALANA<br>ALANA<br>ALANA<br>ALANA<br>ALANA<br>ALANA<br>ALANA<br>ALANA<br>ALANA<br>ALANA<br>ALANA<br>ALANA<br>ALANA<br>ALANA<br>ALANA<br>ALANA<br>ALANA<br>ALANA<br>ALANA<br>ALANA<br>ALANA<br>ALANA<br>ALANA<br>ALANA<br>ALANA<br>ALANA<br>ALANA<br>ALANA<br>ALANA<br>ALANA<br>ALANA<br>ALANA<br>ALANA<br>ALANA<br>ALANA<br>ALANA<br>ALANA<br>ALANA<br>ALANA<br>ALANA<br>ALANA<br>ALANA<br>ALANA<br>ALANA<br>ALANA<br>ALANA<br>ALANA<br>ALANA<br>ALANA<br>ALANA<br>ALANA<br>ALANA<br>ALANA<br>ALANA<br>ALANA<br>ALANA<br>ALANA<br>ALANA<br>ALANA<br>ALANA<br>ALANA<br>ALANA<br>ALANA<br>ALANA<br>ALANA<br>ALANA<br>ALANA<br>ALANA<br>ALANA<br>ALANA<br>ALANA<br>ALANA<br>ALANA<br>ALANA<br>ALANA<br>ALANA<br>ALANA<br>ALANA<br>ALANA<br>ALANA<br>ALANA<br>ALANA<br>ALANA<br>ALANA<br>ALANA<br>ALANA<br>ALANA<br>ALANA<br>ALANA<br>ALANA<br>ALANA<br>ALANA<br>ALANA<br>ALANA<br>ALANA<br>ALANA<br>ALANA<br>ALANA<br>ALANA<br>ALANA<br>ALANA<br>ALANA<br>ALANA<br>ALANA<br>ALANA<br>ALANA<br>ALANA<br>ALANA<br>ALANA<br>ALANA<br>ALANA<br>ALANA<br>ALANA<br>ALANA<br>ALANA<br>ALANA<br>ALANA<br>ALANA<br>ALANA<br>ALANA<br>ALANA<br>A |
| 28"buckeye                                                                                                                                           | block just below siding<br>2 story<br>Frame res.<br># 822                                                                                                                                                                                                                                                                                                                                                                                                                                                                                                                                                                                                                                                                                                                                                                                                                                                                                                                                                                                                                                                                                                                                                                                                                                                                                                                                                                                                                                                                                                                                                                                                                                                                                                                                                                                                                                                                                                                                                                                                                                                                                                                                                                                                                                                                                                                                                                                                                                                                                                                                                                                                                                                                                                                                                                                                                                                                                                                                                                                                                                                                                                                                     |
|                                                                                                                                                      | X 5.2 × 1637                                                                                                                                                                                                                                                                                                                                                                                                                                                                                                                                                                                                                                                                                                                                                                                                                                                                                                                                                                                                                                                                                                                                                                                                                                                                                                                                                                                                                                                                                                                                                                                                                                                                                                                                                                                                                                                                                                                                                                                                                                                                                                                                                                                                                                                                                                                                                                                                                                                                                                                                                                                                                                                                                                                                                                                                                                                                                                                                                                                                                                                                                                                                                                                  |
| -<br>-<br>-                                                                                                                                          |                                                                                                                                                                                                                                                                                                                                                                                                                                                                                                                                                                                                                                                                                                                                                                                                                                                                                                                                                                                                                                                                                                                                                                                                                                                                                                                                                                                                                                                                                                                                                                                                                                                                                                                                                                                                                                                                                                                                                                                                                                                                                                                                                                                                                                                                                                                                                                                                                                                                                                                                                                                                                                                                                                                                                                                                                                                                                                                                                                                                                                                                                                                                                                                               |