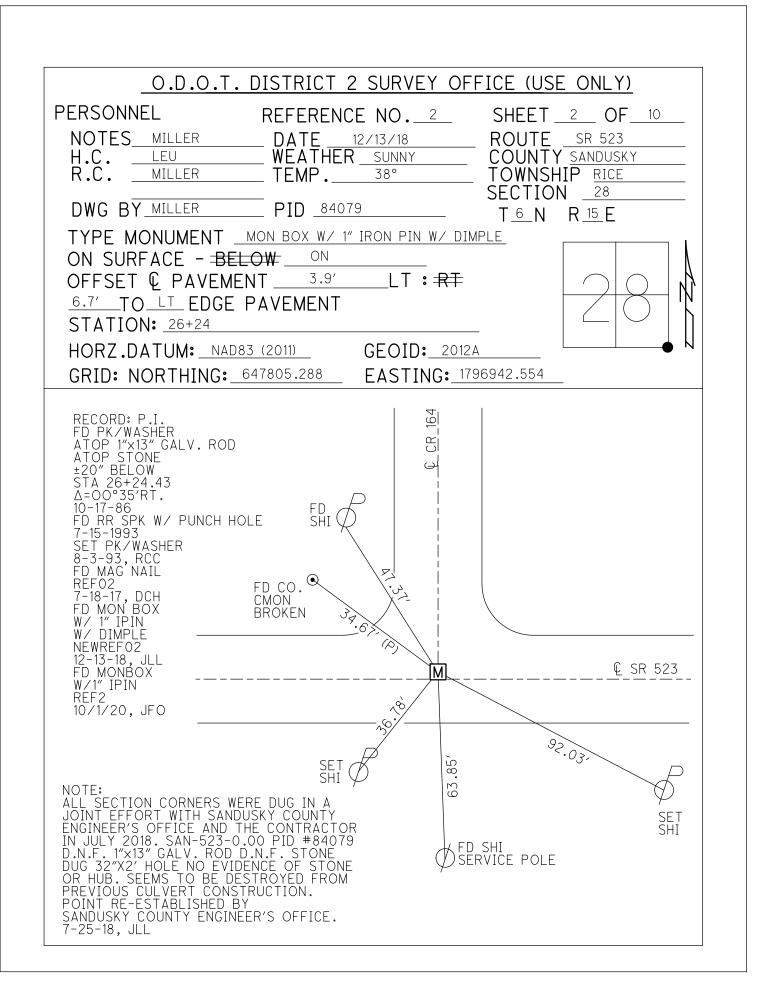

| O.D.O.T. DISTRICT 2 SURVEY OFFICE                                                                                                                                                                                                                                                                                                                                                                                                                                                                                                                                                                                                                                                                                                                                                                                                                                                                                                                                       |                                                                                                 |                                                                                  |
|-------------------------------------------------------------------------------------------------------------------------------------------------------------------------------------------------------------------------------------------------------------------------------------------------------------------------------------------------------------------------------------------------------------------------------------------------------------------------------------------------------------------------------------------------------------------------------------------------------------------------------------------------------------------------------------------------------------------------------------------------------------------------------------------------------------------------------------------------------------------------------------------------------------------------------------------------------------------------|-------------------------------------------------------------------------------------------------|----------------------------------------------------------------------------------|
| PERSONNEL                                                                                                                                                                                                                                                                                                                                                                                                                                                                                                                                                                                                                                                                                                                                                                                                                                                                                                                                                               | REFERENCE NO. 2                                                                                 |                                                                                  |
| NOTES <u>CHENEY</u><br>H.C. <u>EIPPLE</u><br>R.C. <u>GEYMAN</u>                                                                                                                                                                                                                                                                                                                                                                                                                                                                                                                                                                                                                                                                                                                                                                                                                                                                                                         | DATE <u>Z-15-1993</u><br>WEATHER FAIR<br>TEMP. <u>75</u>                                        | - COUNTY <u>SANDUSKY</u><br>TOWNSHIP <u>RICE</u><br>SECTION <u>2728, 33 5 34</u> |
| TYPE MONUMENT <u>RR</u><br>ON SURFACE - BELOW <u>G</u><br>LEFT- & PAN'T RICHT <u>1</u><br><u>10'</u> TO <u>Rr</u> . EDGE PAVEMEN<br>S.L.M. <u>26 + 31</u>                                                                                                                                                                                                                                                                                                                                                                                                                                                                                                                                                                                                                                                                                                                                                                                                               | <u>N</u>                                                                                        | $\frac{T G N R 15 E}{28 e7}$ $33 34$ $FE$                                        |
| RECORD: 10-17-1986<br>PKIWASHER ATOP<br>PKIWASHER ATOP<br>I'x 3" GHALVINIZED ROD<br>ATOP STONE 20"T BELOW<br>SURFREE - HUB ON N. SIDE<br>SLM. P.I. STA = 26 + 24.43<br>A = 00° 35' FT.<br>COUNTY REF. M<br>(RUNCH HOLE)                                                                                                                                                                                                                                                                                                                                                                                                                                                                                                                                                                                                                                                                                                                                                 | FO, M/S, P H<br>S.E. SIDE<br>Nor<br>Nor<br>Nor<br>Nor<br>Nor<br>Nor<br>Nor<br>Nor<br>Nor<br>Nor | SET PK/WASHER<br>B-3-1993<br>F.CC                                                |
| <u><u><u> </u></u>.<u> </u><u> </u></u> |                                                                                                 | F. SZ3<br>F. SZ3<br>F. S. MIS.<br>DED. MIS.<br>DUNTY REF. MAKKEE                 |
|                                                                                                                                                                                                                                                                                                                                                                                                                                                                                                                                                                                                                                                                                                                                                                                                                                                                                                                                                                         | $\varphi_{s}$                                                                                   | SET NIS.<br>V. SIDE<br>ERVICE POLE                                               |