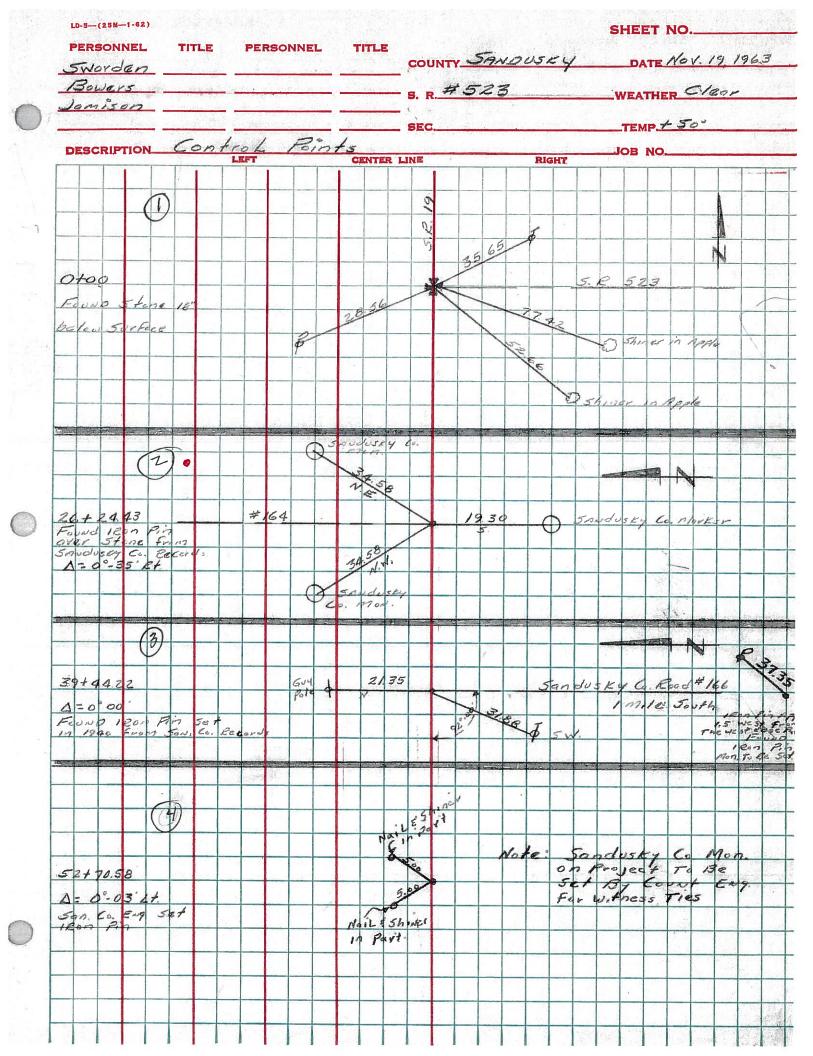

| O.D.O.T. DISTRICT 2 SURVEY OFFICE                                                                                                                                                                                                                                                                                                                                                                                                                                                                                                                                                                                                                                                                                                                                                                                                                                                                                                                                       |                                                                                                 |                                                                                  |
|-------------------------------------------------------------------------------------------------------------------------------------------------------------------------------------------------------------------------------------------------------------------------------------------------------------------------------------------------------------------------------------------------------------------------------------------------------------------------------------------------------------------------------------------------------------------------------------------------------------------------------------------------------------------------------------------------------------------------------------------------------------------------------------------------------------------------------------------------------------------------------------------------------------------------------------------------------------------------|-------------------------------------------------------------------------------------------------|----------------------------------------------------------------------------------|
| PERSONNEL                                                                                                                                                                                                                                                                                                                                                                                                                                                                                                                                                                                                                                                                                                                                                                                                                                                                                                                                                               | REFERENCE NO. 2                                                                                 |                                                                                  |
| NOTES <u>CHENEY</u><br>H.C. <u>EIPPLE</u><br>R.C. <u>GEYMAN</u>                                                                                                                                                                                                                                                                                                                                                                                                                                                                                                                                                                                                                                                                                                                                                                                                                                                                                                         | DATE <u>Z-15-1993</u><br>WEATHER FAIR<br>TEMP. <u>75</u>                                        | - COUNTY <u>SANDUSKY</u><br>TOWNSHIP <u>RICE</u><br>SECTION <u>2728, 33 5 34</u> |
| TYPE MONUMENT <u>RR</u><br>ON SURFACE - BELOW <u>G</u><br>LEFT- & PAN'T RICHT <u>1</u><br><u>10'</u> TO <u>Rr</u> . EDGE PAVEMEN<br>S.L.M. <u>26 + 31</u>                                                                                                                                                                                                                                                                                                                                                                                                                                                                                                                                                                                                                                                                                                                                                                                                               | <u>N</u>                                                                                        | $\frac{T G N R 15 E}{28 e7}$ $33 34$ $FE$                                        |
| RECORD: 10-17-1986<br>PKIWASHER ATOP<br>PKIWASHER ATOP<br>I'x 3" GHALVINIZED ROD<br>ATOP STONE 20"T BELOW<br>SURFREE - HUB ON N. SIDE<br>SLM. P.I. STA = 26 + 24.43<br>A = 00° 35' FT.<br>COUNTY REF. M<br>(RUNCH HOLE)                                                                                                                                                                                                                                                                                                                                                                                                                                                                                                                                                                                                                                                                                                                                                 | FO, M/S, P H<br>S.E. SIDE<br>Nor<br>Nor<br>Nor<br>Nor<br>Nor<br>Nor<br>Nor<br>Nor<br>Nor<br>Nor | SET PK/WASHER<br>B-3-1993<br>F.CC                                                |
| <u><u><u> </u></u>.<u> </u><u> </u></u> |                                                                                                 | F. SZ3<br>F. SZ3<br>F. S. MIS.<br>DED. MIS.<br>DUNTY REF. MAKKEE                 |
|                                                                                                                                                                                                                                                                                                                                                                                                                                                                                                                                                                                                                                                                                                                                                                                                                                                                                                                                                                         | $\varphi_{s}$                                                                                   | SET NIS.<br>V. SIDE<br>ERVICE POLE                                               |