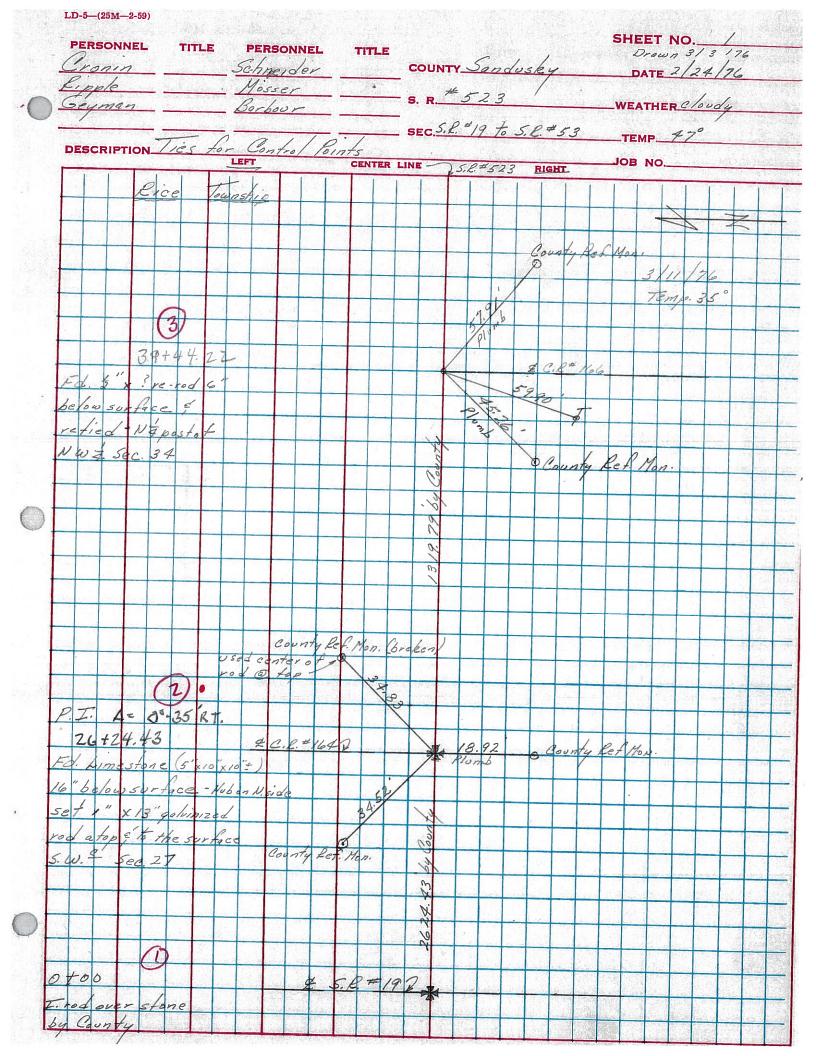

O.D.O.T. DISTRICT 2 SURVEY OFFICE REFERENCE NO. 2 SHEET 0F 9 PERSONNEL NOTES CROWIN DRAWN II 117/86 Pipple . DATE \_\_\_\_\_BG ROUTE \_\_\_\_\_\_\_\_ H.C. WEATHER sunny-windy R.C. Geyman COUNTY Sandusky TEMP \_ 50° Barbour TOWNSHIP Rice SECTION 27,28,335 34 T\_N\_R15\_E TYPE MONUMENT R.K. Cavashor ON SURFACE - BELOW on surface 28 27 LEFT- & PAV'T. - RIGHT / LA & Pavil. \_\_\_\_\_TO\_\_\_\_EDGE PAVEMENT 33 34 Ε S.L.M. \_\_\_\_\_\_\_\_\_\_ F. C. P. d 1667 F. R. J. & Post 1 = 0° 35 R-29:72 6 18.99 PKS washer alog £ C.R.# 1641 D County Lef Harber Plumb Same alon 1 x13" pelvinised rodatop stone 20" thelow surface Hub on North side County Re Marker - stone \$ 5.2º 197 p-5 & Seathing