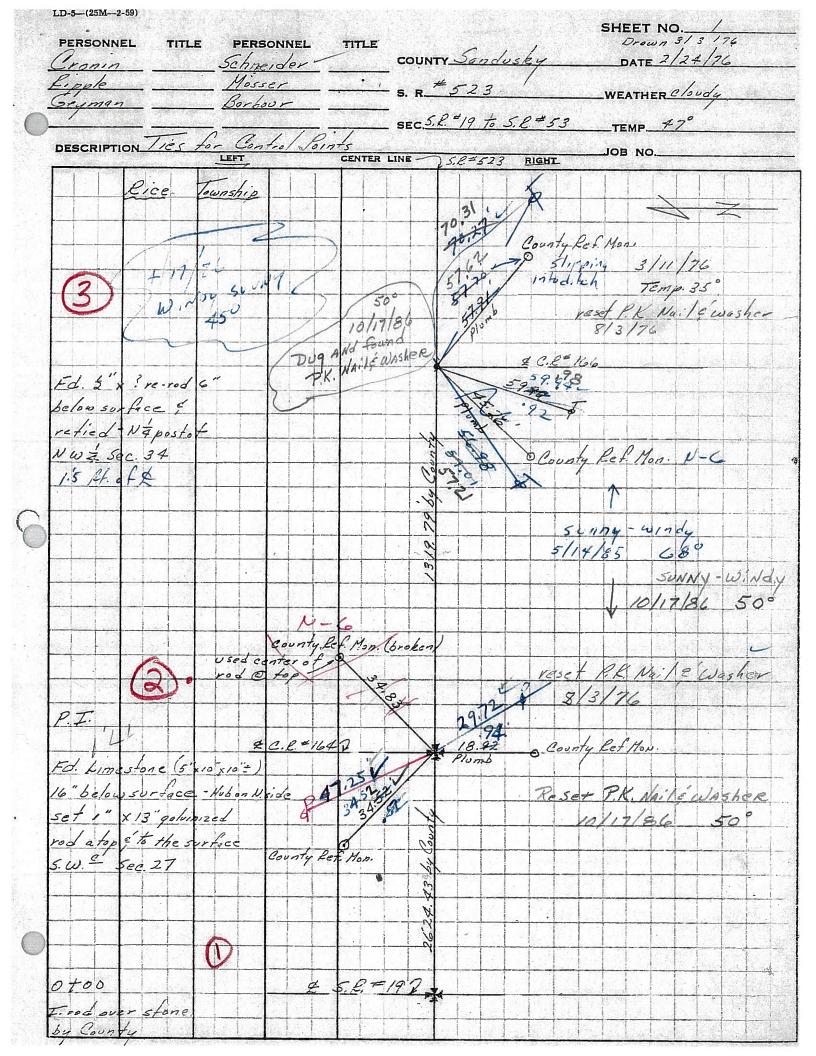

O.D.O.T. DISTRICT 2 SURVEY OFFICE REFERENCE NO. 2 SHEET 0F 9 PERSONNEL NOTES CROWIN DRAWN II 117/86 Pipple . DATE \_\_\_\_\_BG ROUTE \_\_\_\_\_\_\_\_ H.C. WEATHER sunny-windy R.C. Geyman COUNTY Sandusky TEMP \_ 50° Barbour TOWNSHIP Rice SECTION 27,28,335 34 T\_N\_R15\_E TYPE MONUMENT R.K. Cavashor ON SURFACE - BELOW on surface 28 27 LEFT- & PAV'T. - RIGHT / LA & Pavil. \_\_\_\_\_TO\_\_\_\_EDGE PAVEMENT 33 34 Ε S.L.M. \_\_\_\_\_\_\_\_\_\_ F. C. P. d 1667 F. R. J. & Post 1 = 0° 35 R-29:72 6 18.99 PKS washer alog £ C.R.# 1641 D County Lef Harber Plumb Same alon 1 x13" pelvinised rodatop stone 20" thelow surface Hub on North side County Re Marker - stone \$ 5.2º 197 p-5 & Seathing