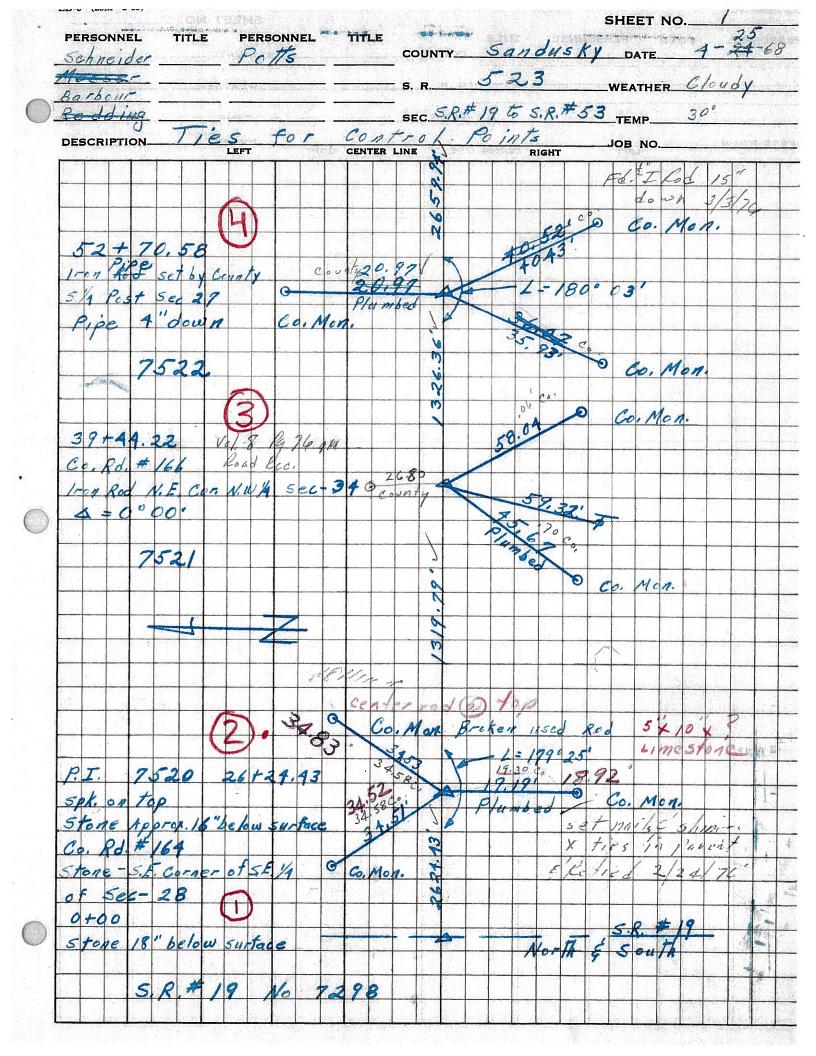

O.D.O.T. DISTRICT 2 SURVEY OFFICE REFERENCE NO. 2 SHEET 0F 9 PERSONNEL NOTES CROWIN DRAWN II 117/86 Pipple . DATE \_\_\_\_\_BG ROUTE \_\_\_\_\_\_\_\_ H.C. WEATHER sunny-windy R.C. Geyman COUNTY Sandusky TEMP \_ 50° Barbour TOWNSHIP Rice SECTION 27,28,335 34 T\_N\_R15\_E TYPE MONUMENT R.K. Cavashor ON SURFACE - BELOW on surface 28 27 LEFT- & PAV'T. - RIGHT / LA & Pavil. \_\_\_\_\_TO\_\_\_\_EDGE PAVEMENT 33 34 Ε S.L.M. \_\_\_\_\_\_\_\_\_\_ F. C. P. d 1667 F. R. J. & Post 1 = 0° 35 R-29:72 6 18.99 PKS washer alog £ C.R.# 1641 D County Lef Harber Plumb Same alon 1 x13" pelvinised rodatop stone 20" thelow surface Hub on North side County Re Marker - stone \$ 5.2º 197 p-5 & Seathing