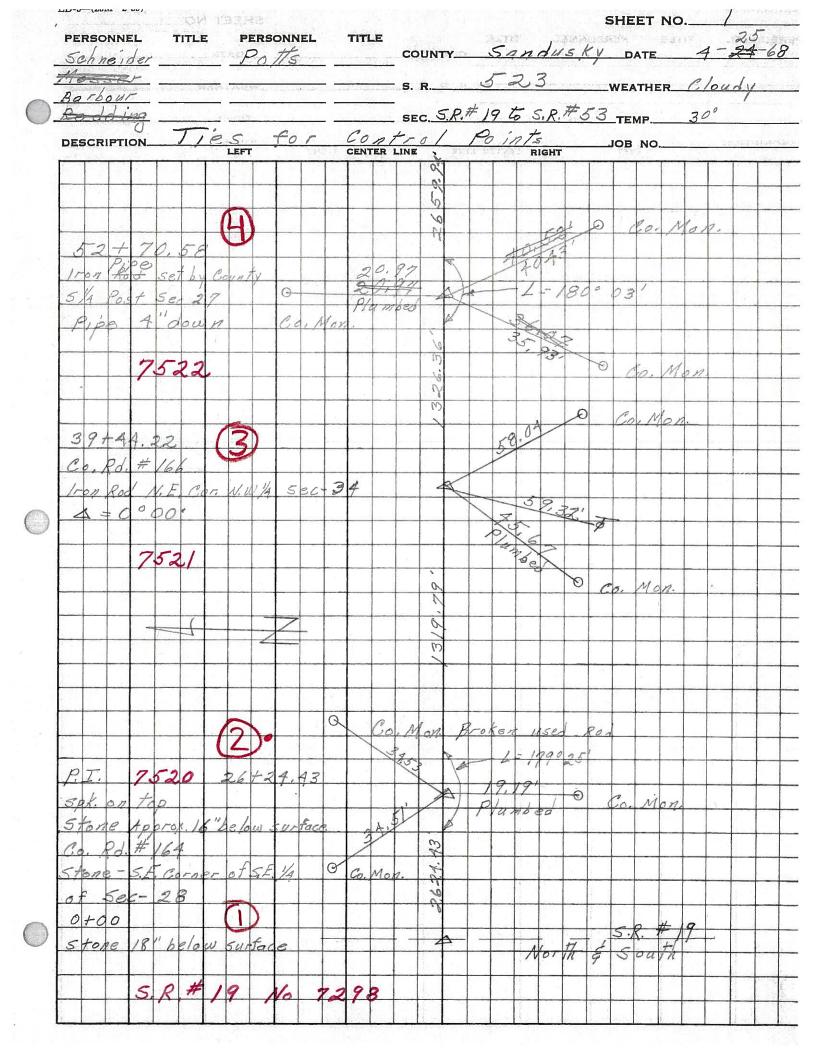

O.D.O.T. DISTRICT 2 SURVEY OFFICE REFERENCE NO. 2 SHEET 0F 9 PERSONNEL NOTES CROWIN DRAWN II 117/86 Pipple . DATE \_\_\_\_\_BG ROUTE \_\_\_\_\_\_\_\_ H.C. WEATHER sunny-windy R.C. Geyman COUNTY Sandusky TEMP \_ 50° Barbour TOWNSHIP Rice SECTION 27,28,335 34 T\_N\_R15\_E TYPE MONUMENT R.K. Cavashor ON SURFACE - BELOW on surface 28 27 LEFT- & PAV'T. - RIGHT / LA & Pavil. \_\_\_\_\_TO\_\_\_\_EDGE PAVEMENT 33 34 Ε S.L.M. \_\_\_\_\_\_\_\_\_\_ F. C. P. d 1667 F. R. J. & Post 1 = 0° 35 R-29:72 6 18.99 PKS washer alog £ C.R.# 1641 D County Lef Harber Plumb Same alon 1 x13" pelvinised rodatop stone 20" thelow surface Hub on North side County Re Marker - stone \$ 5.2º 197 p-5 & Seathing