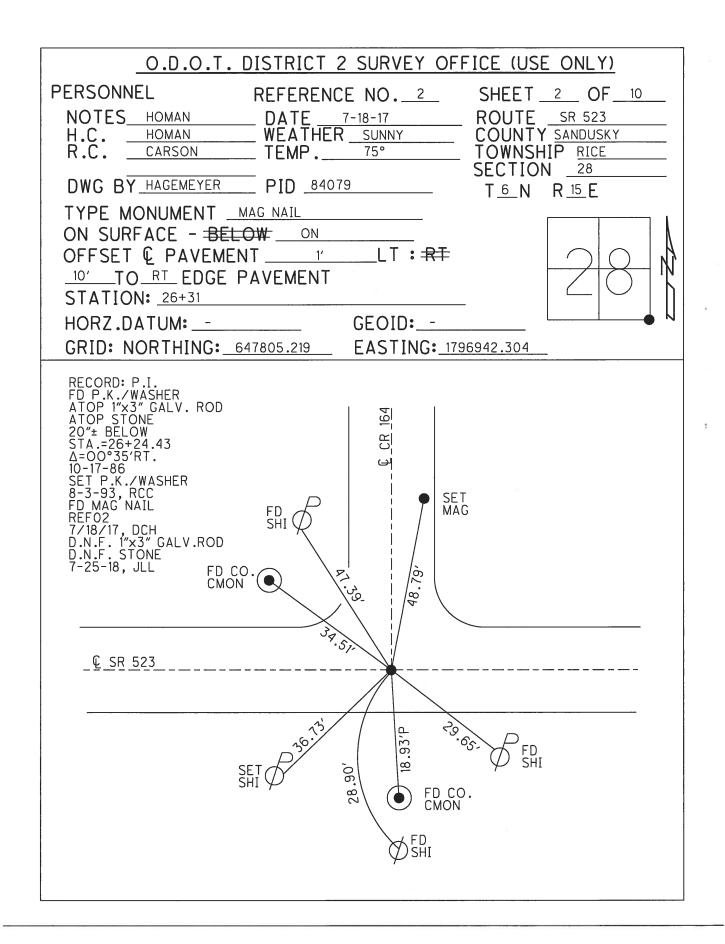

| O.D.O.T. DISTRICT 2 SURVEY OFFICE                                                                                                                                                                                                                                                                                                                                                                                                                                                                                                                                                                                                                                                                                                                                                                                                                                                                                                                                       |                                                                                                 |                                                                                  |
|-------------------------------------------------------------------------------------------------------------------------------------------------------------------------------------------------------------------------------------------------------------------------------------------------------------------------------------------------------------------------------------------------------------------------------------------------------------------------------------------------------------------------------------------------------------------------------------------------------------------------------------------------------------------------------------------------------------------------------------------------------------------------------------------------------------------------------------------------------------------------------------------------------------------------------------------------------------------------|-------------------------------------------------------------------------------------------------|----------------------------------------------------------------------------------|
| PERSONNEL                                                                                                                                                                                                                                                                                                                                                                                                                                                                                                                                                                                                                                                                                                                                                                                                                                                                                                                                                               | REFERENCE NO. 2                                                                                 |                                                                                  |
| NOTES <u>CHENEY</u><br>H.C. <u>EIPPLE</u><br>R.C. <u>GEYMAN</u>                                                                                                                                                                                                                                                                                                                                                                                                                                                                                                                                                                                                                                                                                                                                                                                                                                                                                                         | DATE <u>Z-15-1993</u><br>WEATHER FAIR<br>TEMP. <u>75</u>                                        | - COUNTY <u>SANDUSKY</u><br>TOWNSHIP <u>RICE</u><br>SECTION <u>2728, 33 5 34</u> |
| TYPE MONUMENT <u>RR</u><br>ON SURFACE - BELOW <u>G</u><br>LEFT- & PAN'T RICHT <u>1</u><br><u>10'</u> TO <u>Rr</u> . EDGE PAVEMEN<br>S.L.M. <u>26 + 31</u>                                                                                                                                                                                                                                                                                                                                                                                                                                                                                                                                                                                                                                                                                                                                                                                                               | <u>N</u>                                                                                        | $\frac{T G N R 15 E}{28 e7}$ $33 34$ $FE$                                        |
| RECORD: 10-17-1986<br>PKIWASHER ATOP<br>PKIWASHER ATOP<br>I'x 3" GHALVINIZED ROD<br>ATOP STONE 20"T BELOW<br>SURFREE - HUB ON N. SIDE<br>SLM. P.I. STA = 26 + 24.43<br>A = 00° 35' FT.<br>COUNTY REF. M<br>(RUNCH HOLE)                                                                                                                                                                                                                                                                                                                                                                                                                                                                                                                                                                                                                                                                                                                                                 | FO, M/S, P H<br>S.E. SIDE<br>Nor<br>Nor<br>Nor<br>Nor<br>Nor<br>Nor<br>Nor<br>Nor<br>Nor<br>Nor | SET PK/WASHER<br>B-3-1993<br>F.CC                                                |
| <u><u><u> </u></u>.<u> </u><u> </u></u> |                                                                                                 | F. SZ3<br>F. SZ3<br>F. S. MIS.<br>DED. MIS.<br>DUNTY REF. MAKKEE                 |
|                                                                                                                                                                                                                                                                                                                                                                                                                                                                                                                                                                                                                                                                                                                                                                                                                                                                                                                                                                         | $\varphi_{s}$                                                                                   | SET NIS.<br>V. SIDE<br>ERVICE POLE                                               |