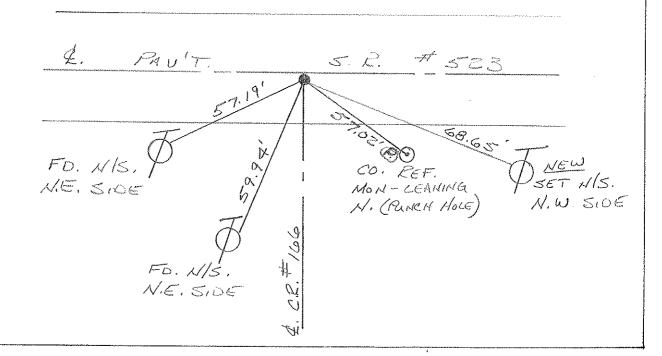

## O.D.O.T. DISTRICT 2 SURVEY OFFICE REFERENCE NO. \_\_\_\_\_ SHEET \_\_\_\_ OF \_\_\_\_ 9

NOTES <u>CHENEY</u>
H.C. <u>RIPPLE</u>
R.C. GERMAN

PERSONNEL

DATE 7-15-1993 WEATHER FAIR TEMP. 75°

ROUTE # SEB
COUNTY SAMBUSKY
TOWNSHIP RICE
SECTION 27 \$34
TEN R 15E

TYPE MONUMENT PK/WASHER

SURFACE - BELOW 3"±

LEFT - & PAV T. - RIGHT // S

10.5 TO 4T. EDGE PAVEMENT

S.L.M. 39+55

27

N + E

RECOED: 10-17-1986

PK/WASHER 3"± DOWN

ATOP 1/2" RE-ROD 9"± DOWN

PER COUNTY REC.

SET PE/WASHEE

8-3-1993

PCC

| O.D.O.T. DISTRICT 2 SURVEY OFFICE                                            |                                                                                                                                                                                                                                                                                                                                                                                                                                                                                                                                                                                                                                                                                                                                                                                                                                                                                                                                                                                                                                                                                                                                                                                                                                                                                                                                                                                                                                                                                                                                                                                                                                                                                                                                                                                                                                                                                                                                                                                                                                                                                                                                |                                                                      |
|------------------------------------------------------------------------------|--------------------------------------------------------------------------------------------------------------------------------------------------------------------------------------------------------------------------------------------------------------------------------------------------------------------------------------------------------------------------------------------------------------------------------------------------------------------------------------------------------------------------------------------------------------------------------------------------------------------------------------------------------------------------------------------------------------------------------------------------------------------------------------------------------------------------------------------------------------------------------------------------------------------------------------------------------------------------------------------------------------------------------------------------------------------------------------------------------------------------------------------------------------------------------------------------------------------------------------------------------------------------------------------------------------------------------------------------------------------------------------------------------------------------------------------------------------------------------------------------------------------------------------------------------------------------------------------------------------------------------------------------------------------------------------------------------------------------------------------------------------------------------------------------------------------------------------------------------------------------------------------------------------------------------------------------------------------------------------------------------------------------------------------------------------------------------------------------------------------------------|----------------------------------------------------------------------|
| PERSONNEL  NOTES <u>Cronin</u> H.C. <u>Lipple</u> R.C. <u>Cayman</u> Barbaul | REFERENCE NO. 3  DRAWN 11 /17 /86  DATE 10 /17 /86  WEATHER SUNNY WING TEMP. 50°                                                                                                                                                                                                                                                                                                                                                                                                                                                                                                                                                                                                                                                                                                                                                                                                                                                                                                                                                                                                                                                                                                                                                                                                                                                                                                                                                                                                                                                                                                                                                                                                                                                                                                                                                                                                                                                                                                                                                                                                                                               | ROUTE # 623 COUNTY Sandos by TOWNSHIP Licel SECTION 22634 T6 NR 15 E |
| TYPE MONUMENT ON SURFACE - BELLEFT - & PAW'T RILLEDGE PAS.L.M. 39+4          | OW <u>3" befow sor face.</u><br>GHT <u>15 Rl. R. Rut.</u><br>AVEMENT                                                                                                                                                                                                                                                                                                                                                                                                                                                                                                                                                                                                                                                                                                                                                                                                                                                                                                                                                                                                                                                                                                                                                                                                                                                                                                                                                                                                                                                                                                                                                                                                                                                                                                                                                                                                                                                                                                                                                                                                                                                           | 2 7<br>3 4<br>E                                                      |
| P.K. & washer alogs 5"x & Berrad 9" t below our lace " Per County For.       | 13/979 Cy County 15/5/20 12/5/20 14/2020 14/2020 14/2020 14/2020 14/2020 14/2020 14/2020 14/2020 14/2020 14/2020 14/2020 14/2020 14/2020 14/2020 14/2020 14/2020 14/2020 14/2020 14/2020 14/2020 14/2020 14/2020 14/2020 14/2020 14/2020 14/2020 14/2020 14/2020 14/2020 14/2020 14/2020 14/2020 14/2020 14/2020 14/2020 14/2020 14/2020 14/2020 14/2020 14/2020 14/2020 14/2020 14/2020 14/2020 14/2020 14/2020 14/2020 14/2020 14/2020 14/2020 14/2020 14/2020 14/2020 14/2020 14/2020 14/2020 14/2020 14/2020 14/2020 14/2020 14/2020 14/2020 14/2020 14/2020 14/2020 14/2020 14/2020 14/2020 14/2020 14/2020 14/2020 14/2020 14/2020 14/2020 14/2020 14/2020 14/2020 14/2020 14/2020 14/2020 14/2020 14/2020 14/2020 14/2020 14/2020 14/2020 14/2020 14/2020 14/2020 14/2020 14/2020 14/2020 14/2020 14/2020 14/2020 14/2020 14/2020 14/2020 14/2020 14/2020 14/2020 14/2020 14/2020 14/2020 14/2020 14/2020 14/2020 14/2020 14/2020 14/2020 14/2020 14/2020 14/2020 14/2020 14/2020 14/2020 14/2020 14/2020 14/2020 14/2020 14/2020 14/2020 14/2020 14/2020 14/2020 14/2020 14/2020 14/2020 14/2020 14/2020 14/2020 14/2020 14/2020 14/2020 14/2020 14/2020 14/2020 14/2020 14/2020 14/2020 14/2020 14/2020 14/2020 14/2020 14/2020 14/2020 14/2020 14/2020 14/2020 14/2020 14/2020 14/2020 14/2020 14/2020 14/2020 14/2020 14/2020 14/2020 14/2020 14/2020 14/2020 14/2020 14/2020 14/2020 14/2020 14/2020 14/2020 14/2020 14/2020 14/2020 14/2020 14/2020 14/2020 14/2020 14/2020 14/2020 14/2020 14/2020 14/2020 14/2020 14/2020 14/2020 14/2020 14/2020 14/2020 14/2020 14/2020 14/2020 14/2020 14/2020 14/2020 14/2020 14/2020 14/2020 14/2020 14/2020 14/2020 14/2020 14/2020 14/2020 14/2020 14/2020 14/2020 14/2020 14/2020 14/2020 14/2020 14/2020 14/2020 14/2020 14/2020 14/2020 14/2020 14/2020 14/2020 14/2020 14/2020 14/2020 14/2020 14/2020 14/2020 14/2020 14/2020 14/2020 14/2020 14/2020 14/2020 14/2020 14/2020 14/2020 14/2020 14/2020 14/2020 14/2020 14/2020 14/2020 14/2020 14/2020 14/2020 14/2020 14/2020 14/2020 14/2020 14/2020 14/2020 14/2020 14/2020 14/2020 14/2020 14/2020 14/2020 14/20 | County Ref. Marker                                                   |