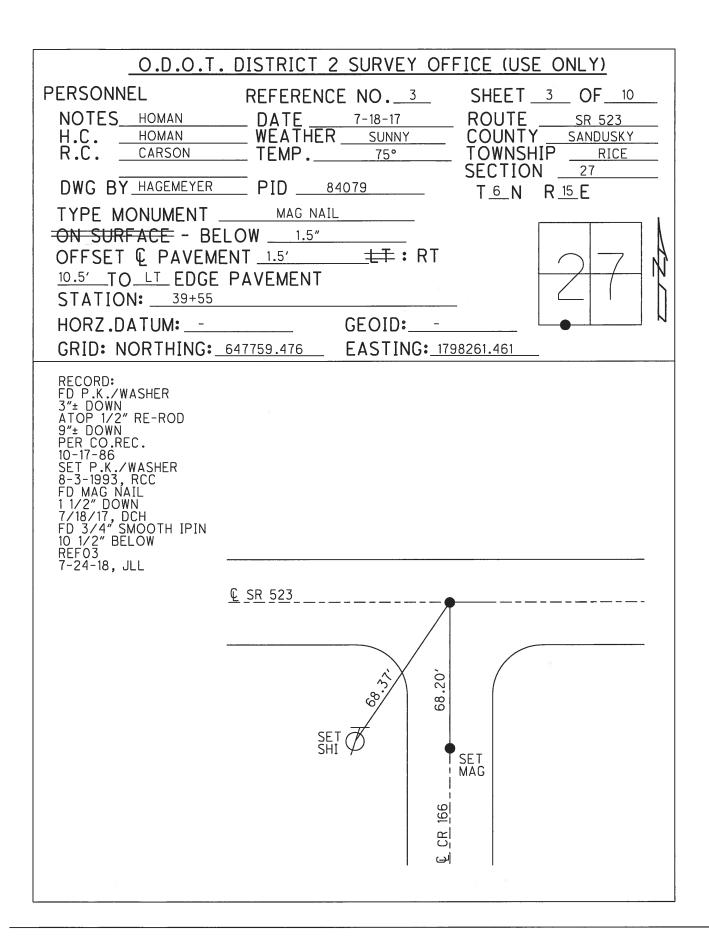

## O.D.O.T. DISTRICT 2 SURVEY OFFICE REFERENCE NO. \_\_\_\_\_ SHEET \_\_\_\_ OF \_\_\_\_ 9

NOTES <u>CHENEY</u>
H.C. <u>RIPPLE</u>
R.C. GERMAN

PERSONNEL

DATE 7-15-1993 WEATHER FAIR TEMP. 75°

ROUTE # SEB
COUNTY SAMBUSKY
TOWNSHIP RICE
SECTION 27 \$34
TEN R 15E

TYPE MONUMENT PK/WASHER

SURFACE - BELOW 3"±

LEFT - & PAV T. - RIGHT // S

10.5 TO 4T. EDGE PAVEMENT

S.L.M. 39+55

27

N + E

RECOED: 10-17-1986

PK/WASHER 3"± DOWN

ATOP 1/2" RE-ROD 9"± DOWN

PER COUNTY REC.

SET PE/WASHEE

8-3-1993

PCC

| O.D.O.T. DISTRICT 2 SURVEY OFFICE                                            |                                                                                                                                                                                                                                                                                                                                                                                                                                                                                                                                                                                                                                                                                                                                                                                                                                                                                                                                                                                                                                                                                                                                                                                                                                                                                                                                                                                                                                                                                                                                                                                                                                                                                                                                                                                                                                                                                                                                                                                                                                                                                                                                |                                                                      |
|------------------------------------------------------------------------------|--------------------------------------------------------------------------------------------------------------------------------------------------------------------------------------------------------------------------------------------------------------------------------------------------------------------------------------------------------------------------------------------------------------------------------------------------------------------------------------------------------------------------------------------------------------------------------------------------------------------------------------------------------------------------------------------------------------------------------------------------------------------------------------------------------------------------------------------------------------------------------------------------------------------------------------------------------------------------------------------------------------------------------------------------------------------------------------------------------------------------------------------------------------------------------------------------------------------------------------------------------------------------------------------------------------------------------------------------------------------------------------------------------------------------------------------------------------------------------------------------------------------------------------------------------------------------------------------------------------------------------------------------------------------------------------------------------------------------------------------------------------------------------------------------------------------------------------------------------------------------------------------------------------------------------------------------------------------------------------------------------------------------------------------------------------------------------------------------------------------------------|----------------------------------------------------------------------|
| PERSONNEL  NOTES <u>Cronin</u> H.C. <u>Lipple</u> R.C. <u>Cayman</u> Barbaul | REFERENCE NO. 3  DRAWN 11 /17 /86  DATE 10 /17 /86  WEATHER SUNNY WING TEMP. 50°                                                                                                                                                                                                                                                                                                                                                                                                                                                                                                                                                                                                                                                                                                                                                                                                                                                                                                                                                                                                                                                                                                                                                                                                                                                                                                                                                                                                                                                                                                                                                                                                                                                                                                                                                                                                                                                                                                                                                                                                                                               | ROUTE # 623 COUNTY Sandos by TOWNSHIP Licel SECTION 22634 T6 NR 15 E |
| TYPE MONUMENT ON SURFACE - BELLEFT - & PAW'T RILLEDGE PAS.L.M. 39+4          | OW <u>3" befow sor face.</u><br>GHT <u>15 Rl. R. Rut.</u><br>AVEMENT                                                                                                                                                                                                                                                                                                                                                                                                                                                                                                                                                                                                                                                                                                                                                                                                                                                                                                                                                                                                                                                                                                                                                                                                                                                                                                                                                                                                                                                                                                                                                                                                                                                                                                                                                                                                                                                                                                                                                                                                                                                           | 2 7<br>3 4<br>E                                                      |
| P.K. & washer alogs 5"x & Berrad 9" t below our lace " Per County For.       | 13/979 Cy County 15/5/20 12/5/20 14/2020 14/2020 14/2020 14/2020 14/2020 14/2020 14/2020 14/2020 14/2020 14/2020 14/2020 14/2020 14/2020 14/2020 14/2020 14/2020 14/2020 14/2020 14/2020 14/2020 14/2020 14/2020 14/2020 14/2020 14/2020 14/2020 14/2020 14/2020 14/2020 14/2020 14/2020 14/2020 14/2020 14/2020 14/2020 14/2020 14/2020 14/2020 14/2020 14/2020 14/2020 14/2020 14/2020 14/2020 14/2020 14/2020 14/2020 14/2020 14/2020 14/2020 14/2020 14/2020 14/2020 14/2020 14/2020 14/2020 14/2020 14/2020 14/2020 14/2020 14/2020 14/2020 14/2020 14/2020 14/2020 14/2020 14/2020 14/2020 14/2020 14/2020 14/2020 14/2020 14/2020 14/2020 14/2020 14/2020 14/2020 14/2020 14/2020 14/2020 14/2020 14/2020 14/2020 14/2020 14/2020 14/2020 14/2020 14/2020 14/2020 14/2020 14/2020 14/2020 14/2020 14/2020 14/2020 14/2020 14/2020 14/2020 14/2020 14/2020 14/2020 14/2020 14/2020 14/2020 14/2020 14/2020 14/2020 14/2020 14/2020 14/2020 14/2020 14/2020 14/2020 14/2020 14/2020 14/2020 14/2020 14/2020 14/2020 14/2020 14/2020 14/2020 14/2020 14/2020 14/2020 14/2020 14/2020 14/2020 14/2020 14/2020 14/2020 14/2020 14/2020 14/2020 14/2020 14/2020 14/2020 14/2020 14/2020 14/2020 14/2020 14/2020 14/2020 14/2020 14/2020 14/2020 14/2020 14/2020 14/2020 14/2020 14/2020 14/2020 14/2020 14/2020 14/2020 14/2020 14/2020 14/2020 14/2020 14/2020 14/2020 14/2020 14/2020 14/2020 14/2020 14/2020 14/2020 14/2020 14/2020 14/2020 14/2020 14/2020 14/2020 14/2020 14/2020 14/2020 14/2020 14/2020 14/2020 14/2020 14/2020 14/2020 14/2020 14/2020 14/2020 14/2020 14/2020 14/2020 14/2020 14/2020 14/2020 14/2020 14/2020 14/2020 14/2020 14/2020 14/2020 14/2020 14/2020 14/2020 14/2020 14/2020 14/2020 14/2020 14/2020 14/2020 14/2020 14/2020 14/2020 14/2020 14/2020 14/2020 14/2020 14/2020 14/2020 14/2020 14/2020 14/2020 14/2020 14/2020 14/2020 14/2020 14/2020 14/2020 14/2020 14/2020 14/2020 14/2020 14/2020 14/2020 14/2020 14/2020 14/2020 14/2020 14/2020 14/2020 14/2020 14/2020 14/2020 14/2020 14/2020 14/2020 14/2020 14/2020 14/2020 14/2020 14/2020 14/2020 14/2020 14/2020 14/2020 14/20 | County Ref. Marker                                                   |