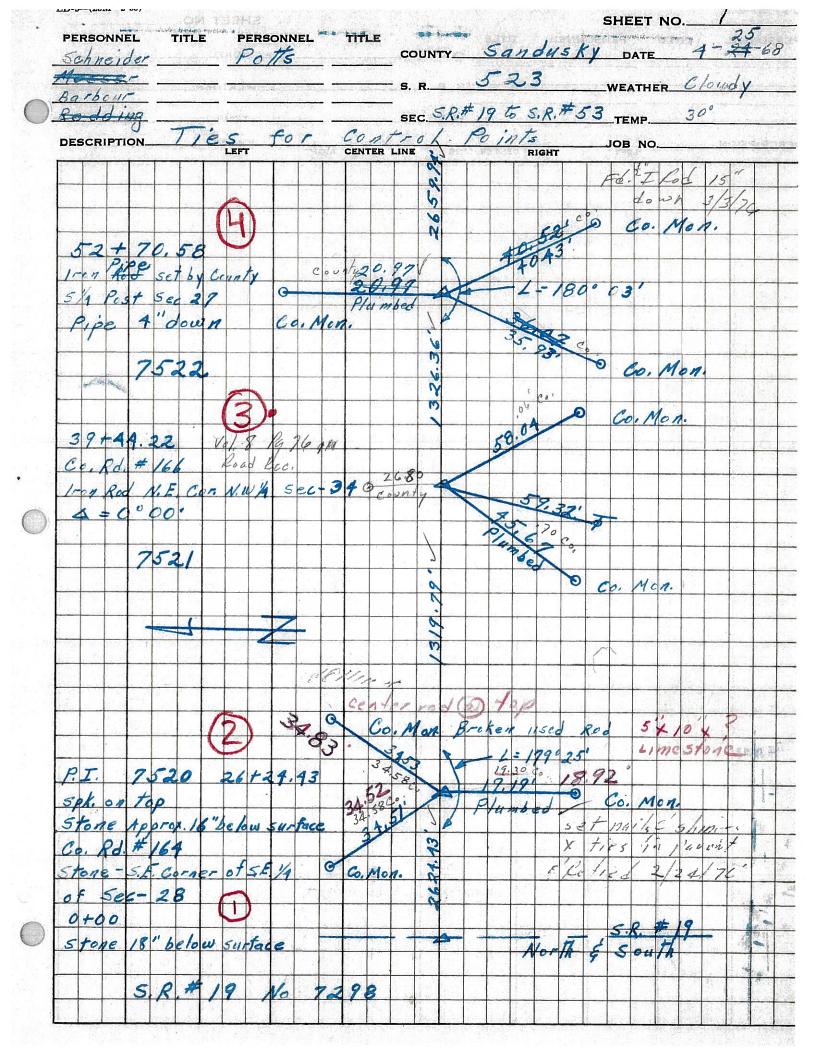

## O.D.O.T. DISTRICT 2 SURVEY OFFICE REFERENCE NO. \_\_\_\_\_ SHEET \_\_\_\_ OF \_\_\_\_ 9

NOTES <u>CHENEY</u>
H.C. <u>RIPPLE</u>
R.C. GERMAN

PERSONNEL

DATE 7-15-1993 WEATHER FAIR TEMP. 75°

ROUTE # SEB
COUNTY SAMBUSKY
TOWNSHIP RICE
SECTION 27 \$34
TEN R 15E

TYPE MONUMENT PK/WASHER

SURFACE - BELOW 3"±

LEFT - & PAV T. - RIGHT // S

10.5 TO 4T. EDGE PAVEMENT

S.L.M. 39+55

27

N + E

RECOED: 10-17-1986

PK/WASHER 3"± DOWN

ATOP 1/2" RE-ROD 9"± DOWN

PER COUNTY REC.

SET PE/WASHEE

8-3-1993

PCC

| O.D.O.T. DISTRICT 2 SURVEY OFFICE                                            |                                                                                                                                                                                                                                                                                                                                                                                                                                                                                                                                                                                                                                                                                                                                                                                                                                                                                                                                                                                                                                                                                                                                                                                                                                                                                                                                                                                                                                                                                                                                                                                                                                                                                                                                                                                                                                                                                                                                                                                                                                                                                                                                |                                                                      |
|------------------------------------------------------------------------------|--------------------------------------------------------------------------------------------------------------------------------------------------------------------------------------------------------------------------------------------------------------------------------------------------------------------------------------------------------------------------------------------------------------------------------------------------------------------------------------------------------------------------------------------------------------------------------------------------------------------------------------------------------------------------------------------------------------------------------------------------------------------------------------------------------------------------------------------------------------------------------------------------------------------------------------------------------------------------------------------------------------------------------------------------------------------------------------------------------------------------------------------------------------------------------------------------------------------------------------------------------------------------------------------------------------------------------------------------------------------------------------------------------------------------------------------------------------------------------------------------------------------------------------------------------------------------------------------------------------------------------------------------------------------------------------------------------------------------------------------------------------------------------------------------------------------------------------------------------------------------------------------------------------------------------------------------------------------------------------------------------------------------------------------------------------------------------------------------------------------------------|----------------------------------------------------------------------|
| PERSONNEL  NOTES <u>Cronin</u> H.C. <u>Lipple</u> R.C. <u>Cayman</u> Barbaul | REFERENCE NO. 3  DRAWN 11 /17 /86  DATE 10 /17 /86  WEATHER SUNNY WING TEMP. 50°                                                                                                                                                                                                                                                                                                                                                                                                                                                                                                                                                                                                                                                                                                                                                                                                                                                                                                                                                                                                                                                                                                                                                                                                                                                                                                                                                                                                                                                                                                                                                                                                                                                                                                                                                                                                                                                                                                                                                                                                                                               | ROUTE # 623 COUNTY Sandos by TOWNSHIP Licel SECTION 22634 T6 NR 15 E |
| TYPE MONUMENT ON SURFACE - BELLEFT - & PAW'T RILLEDGE PAS.L.M. 39+4          | OW <u>3" befow sor face.</u><br>GHT <u>15 Rl. R. Rut.</u><br>AVEMENT                                                                                                                                                                                                                                                                                                                                                                                                                                                                                                                                                                                                                                                                                                                                                                                                                                                                                                                                                                                                                                                                                                                                                                                                                                                                                                                                                                                                                                                                                                                                                                                                                                                                                                                                                                                                                                                                                                                                                                                                                                                           | 2 7<br>3 4<br>E                                                      |
| P.K. & washer alogs 5"x & Berrad 9" t below our lace " Per County For.       | 13/979 Cy County 15/5/20 12/5/20 14/2020 14/2020 14/2020 14/2020 14/2020 14/2020 14/2020 14/2020 14/2020 14/2020 14/2020 14/2020 14/2020 14/2020 14/2020 14/2020 14/2020 14/2020 14/2020 14/2020 14/2020 14/2020 14/2020 14/2020 14/2020 14/2020 14/2020 14/2020 14/2020 14/2020 14/2020 14/2020 14/2020 14/2020 14/2020 14/2020 14/2020 14/2020 14/2020 14/2020 14/2020 14/2020 14/2020 14/2020 14/2020 14/2020 14/2020 14/2020 14/2020 14/2020 14/2020 14/2020 14/2020 14/2020 14/2020 14/2020 14/2020 14/2020 14/2020 14/2020 14/2020 14/2020 14/2020 14/2020 14/2020 14/2020 14/2020 14/2020 14/2020 14/2020 14/2020 14/2020 14/2020 14/2020 14/2020 14/2020 14/2020 14/2020 14/2020 14/2020 14/2020 14/2020 14/2020 14/2020 14/2020 14/2020 14/2020 14/2020 14/2020 14/2020 14/2020 14/2020 14/2020 14/2020 14/2020 14/2020 14/2020 14/2020 14/2020 14/2020 14/2020 14/2020 14/2020 14/2020 14/2020 14/2020 14/2020 14/2020 14/2020 14/2020 14/2020 14/2020 14/2020 14/2020 14/2020 14/2020 14/2020 14/2020 14/2020 14/2020 14/2020 14/2020 14/2020 14/2020 14/2020 14/2020 14/2020 14/2020 14/2020 14/2020 14/2020 14/2020 14/2020 14/2020 14/2020 14/2020 14/2020 14/2020 14/2020 14/2020 14/2020 14/2020 14/2020 14/2020 14/2020 14/2020 14/2020 14/2020 14/2020 14/2020 14/2020 14/2020 14/2020 14/2020 14/2020 14/2020 14/2020 14/2020 14/2020 14/2020 14/2020 14/2020 14/2020 14/2020 14/2020 14/2020 14/2020 14/2020 14/2020 14/2020 14/2020 14/2020 14/2020 14/2020 14/2020 14/2020 14/2020 14/2020 14/2020 14/2020 14/2020 14/2020 14/2020 14/2020 14/2020 14/2020 14/2020 14/2020 14/2020 14/2020 14/2020 14/2020 14/2020 14/2020 14/2020 14/2020 14/2020 14/2020 14/2020 14/2020 14/2020 14/2020 14/2020 14/2020 14/2020 14/2020 14/2020 14/2020 14/2020 14/2020 14/2020 14/2020 14/2020 14/2020 14/2020 14/2020 14/2020 14/2020 14/2020 14/2020 14/2020 14/2020 14/2020 14/2020 14/2020 14/2020 14/2020 14/2020 14/2020 14/2020 14/2020 14/2020 14/2020 14/2020 14/2020 14/2020 14/2020 14/2020 14/2020 14/2020 14/2020 14/2020 14/2020 14/2020 14/2020 14/2020 14/2020 14/2020 14/2020 14/2020 14/2020 14/20 | County Ref. Marker                                                   |