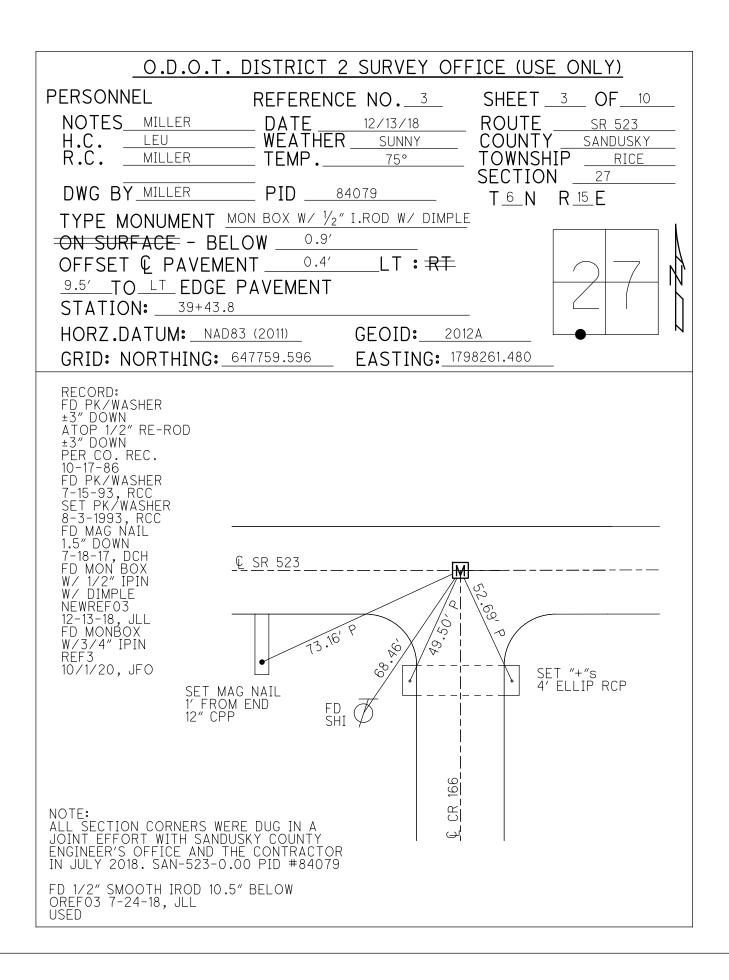

## O.D.O.T. DISTRICT 2 SURVEY OFFICE REFERENCE NO. \_\_\_\_\_ SHEET \_\_\_\_ OF \_\_\_\_ 9

NOTES <u>CHENEY</u>
H.C. <u>RIPPLE</u>
R.C. GERMAN

PERSONNEL

DATE 7-15-1993 WEATHER FAIR TEMP. 75°

ROUTE # SEB
COUNTY SAMBUSKY
TOWNSHIP RICE
SECTION 27 \$34
TEN R 15E

TYPE MONUMENT PK/WASHER

SURFACE - BELOW 3"±

LEFT - & PAV T. - RIGHT // S

10.5 TO 4T. EDGE PAVEMENT

S.L.M. 39+55

27

N + E

RECOED: 10-17-1986

PK/WASHER 3"± DOWN

ATOP 1/2" RE-ROD 9"± DOWN

PER COUNTY REC.

SET PE/WASHEE

8-3-1993

PCC

| O.D.O.T. DISTRICT 2 SURVEY OFFICE                                            |                                                                                                                                                                                                                                                                                                                                                                                                                                                                                                                                                                                                                                                                                                                                                                                                                                                                                                                                                                                                                                                                                                                                                                                                                                                                                                                                                                                                                                                                                                                                                                                                                                                                                                                                                                                                                                                                                                                                                                                                                                                                                                                                |                                                                      |
|------------------------------------------------------------------------------|--------------------------------------------------------------------------------------------------------------------------------------------------------------------------------------------------------------------------------------------------------------------------------------------------------------------------------------------------------------------------------------------------------------------------------------------------------------------------------------------------------------------------------------------------------------------------------------------------------------------------------------------------------------------------------------------------------------------------------------------------------------------------------------------------------------------------------------------------------------------------------------------------------------------------------------------------------------------------------------------------------------------------------------------------------------------------------------------------------------------------------------------------------------------------------------------------------------------------------------------------------------------------------------------------------------------------------------------------------------------------------------------------------------------------------------------------------------------------------------------------------------------------------------------------------------------------------------------------------------------------------------------------------------------------------------------------------------------------------------------------------------------------------------------------------------------------------------------------------------------------------------------------------------------------------------------------------------------------------------------------------------------------------------------------------------------------------------------------------------------------------|----------------------------------------------------------------------|
| PERSONNEL  NOTES <u>Cronin</u> H.C. <u>Lipple</u> R.C. <u>Cayman</u> Barbaul | REFERENCE NO. 3  DRAWN 11 /17 /86  DATE 10 /17 /86  WEATHER SUNNY WING TEMP. 50°                                                                                                                                                                                                                                                                                                                                                                                                                                                                                                                                                                                                                                                                                                                                                                                                                                                                                                                                                                                                                                                                                                                                                                                                                                                                                                                                                                                                                                                                                                                                                                                                                                                                                                                                                                                                                                                                                                                                                                                                                                               | ROUTE # 623 COUNTY Sandos by TOWNSHIP Licel SECTION 22634 T6 NR 15 E |
| TYPE MONUMENT ON SURFACE - BELLEFT - & PAW'T RILLEDGE PAS.L.M. 39+4          | OW <u>3" befow sor face.</u><br>GHT <u>15 Rl. R. Rut.</u><br>AVEMENT                                                                                                                                                                                                                                                                                                                                                                                                                                                                                                                                                                                                                                                                                                                                                                                                                                                                                                                                                                                                                                                                                                                                                                                                                                                                                                                                                                                                                                                                                                                                                                                                                                                                                                                                                                                                                                                                                                                                                                                                                                                           | 2 7<br>3 4<br>E                                                      |
| P.K. & washer alogs 5"x & Berrad 9" t below our lace " Per County For.       | 13/979 Cy County 15/5/20 12/5/20 14/2020 14/2020 14/2020 14/2020 14/2020 14/2020 14/2020 14/2020 14/2020 14/2020 14/2020 14/2020 14/2020 14/2020 14/2020 14/2020 14/2020 14/2020 14/2020 14/2020 14/2020 14/2020 14/2020 14/2020 14/2020 14/2020 14/2020 14/2020 14/2020 14/2020 14/2020 14/2020 14/2020 14/2020 14/2020 14/2020 14/2020 14/2020 14/2020 14/2020 14/2020 14/2020 14/2020 14/2020 14/2020 14/2020 14/2020 14/2020 14/2020 14/2020 14/2020 14/2020 14/2020 14/2020 14/2020 14/2020 14/2020 14/2020 14/2020 14/2020 14/2020 14/2020 14/2020 14/2020 14/2020 14/2020 14/2020 14/2020 14/2020 14/2020 14/2020 14/2020 14/2020 14/2020 14/2020 14/2020 14/2020 14/2020 14/2020 14/2020 14/2020 14/2020 14/2020 14/2020 14/2020 14/2020 14/2020 14/2020 14/2020 14/2020 14/2020 14/2020 14/2020 14/2020 14/2020 14/2020 14/2020 14/2020 14/2020 14/2020 14/2020 14/2020 14/2020 14/2020 14/2020 14/2020 14/2020 14/2020 14/2020 14/2020 14/2020 14/2020 14/2020 14/2020 14/2020 14/2020 14/2020 14/2020 14/2020 14/2020 14/2020 14/2020 14/2020 14/2020 14/2020 14/2020 14/2020 14/2020 14/2020 14/2020 14/2020 14/2020 14/2020 14/2020 14/2020 14/2020 14/2020 14/2020 14/2020 14/2020 14/2020 14/2020 14/2020 14/2020 14/2020 14/2020 14/2020 14/2020 14/2020 14/2020 14/2020 14/2020 14/2020 14/2020 14/2020 14/2020 14/2020 14/2020 14/2020 14/2020 14/2020 14/2020 14/2020 14/2020 14/2020 14/2020 14/2020 14/2020 14/2020 14/2020 14/2020 14/2020 14/2020 14/2020 14/2020 14/2020 14/2020 14/2020 14/2020 14/2020 14/2020 14/2020 14/2020 14/2020 14/2020 14/2020 14/2020 14/2020 14/2020 14/2020 14/2020 14/2020 14/2020 14/2020 14/2020 14/2020 14/2020 14/2020 14/2020 14/2020 14/2020 14/2020 14/2020 14/2020 14/2020 14/2020 14/2020 14/2020 14/2020 14/2020 14/2020 14/2020 14/2020 14/2020 14/2020 14/2020 14/2020 14/2020 14/2020 14/2020 14/2020 14/2020 14/2020 14/2020 14/2020 14/2020 14/2020 14/2020 14/2020 14/2020 14/2020 14/2020 14/2020 14/2020 14/2020 14/2020 14/2020 14/2020 14/2020 14/2020 14/2020 14/2020 14/2020 14/2020 14/2020 14/2020 14/2020 14/2020 14/2020 14/2020 14/2020 14/20 | County Ref. Marker                                                   |