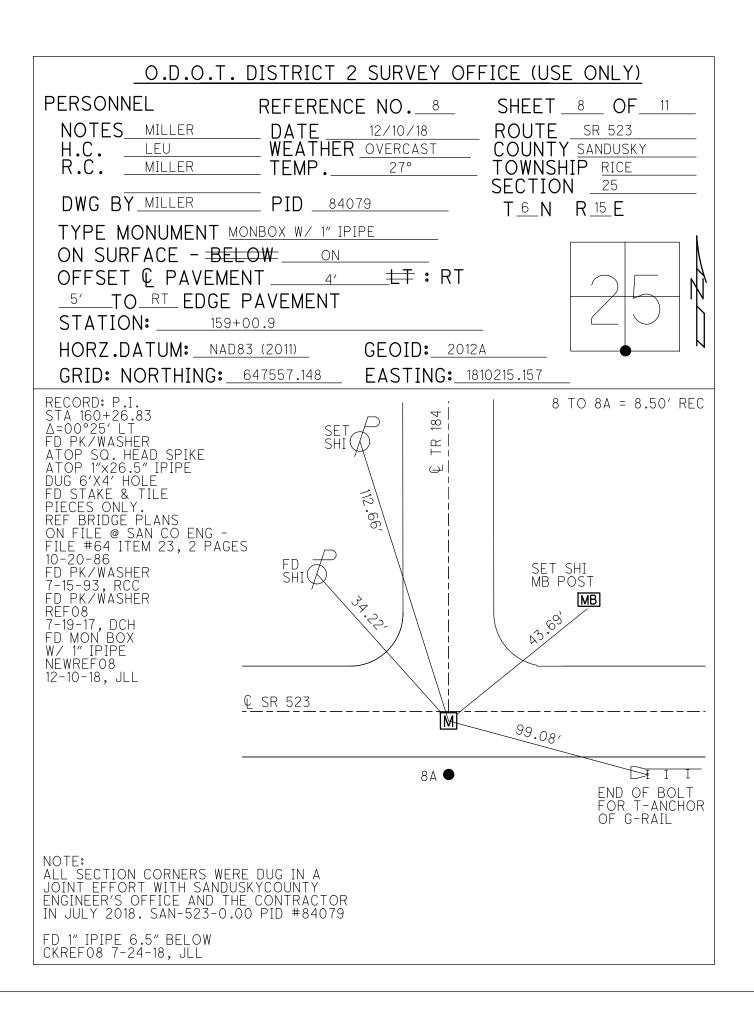

| O.D.O.T. DISTRICT 2 SURVEY OFFICE                                                                   |                                       |                                                                                                                                     |  |  |  |
|-----------------------------------------------------------------------------------------------------|---------------------------------------|-------------------------------------------------------------------------------------------------------------------------------------|--|--|--|
| PERSONNEL                                                                                           | REFERENCE NO. 8                       | SHEET 8 OF 9                                                                                                                        |  |  |  |
| NOTES CHENEY H.C. RIPACE R.C. GEYMAN                                                                | DATE 7-15-1993 WEATHER Fair TEMP. 75° | ROUTE # SES COUNTY SAHOUSKY TOWNSHIP RICE SECTION 25 4 36 T 6 N R 15 E                                                              |  |  |  |
| TYPE MONUMENT PK/ON SURFACE - BELOW ON SURFACE - BELOW OF T RIGHT STORT EDGE PAVEMENT S.L.M. 159+47 | 3,4<br>4'                             | 2 5 N<br>3 6 +E                                                                                                                     |  |  |  |
|                                                                                                     | 3                                     | SET PR/WASAER  8-3-1993  FCC  SET MIS. ON RAD.  133'± N. L. PAV'T.  S. F. #523  MAIL BOX  FD. MIS.  5.W. 810E                       |  |  |  |
|                                                                                                     | (3/4"x 9<br>Co. & U                   | FI. ROD WAS SET BY  16ED AS 14 POST. THIS PT.  ERROR-HAS BEEN  BY A SURVEYORS.  PRIVATE  173: 3' FT. OF R. FAUT.  20" BELOW SURFACE |  |  |  |