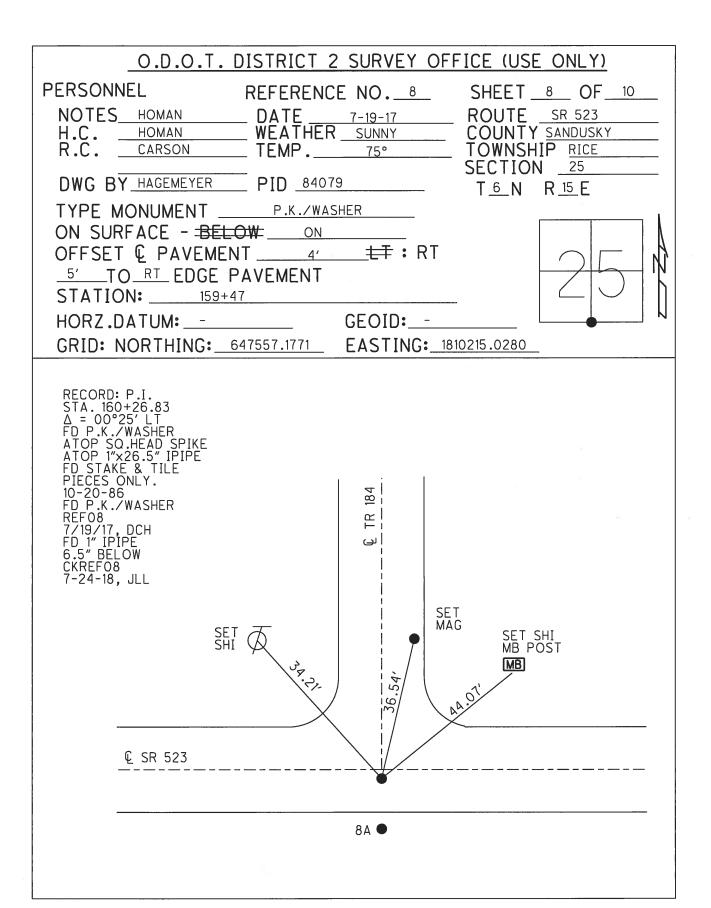

| <u>O.D.O.1.</u>                                                                                                                                                                                                | DISTRICT 2 SURVEY                                                                                                                                                                                                                                                                                                                                                                                                                                                                                                                                                                                                                                                                                                                                                                                                                                                                                                                                                                                                                                                                                                                                                                                                                                                                                                                                                                                                                                                                                                                                                                                                                                                                                                                                                                                                                                                                                                                                                                                                                                                                                                              | OFFICE                                                                                                           |
|----------------------------------------------------------------------------------------------------------------------------------------------------------------------------------------------------------------|--------------------------------------------------------------------------------------------------------------------------------------------------------------------------------------------------------------------------------------------------------------------------------------------------------------------------------------------------------------------------------------------------------------------------------------------------------------------------------------------------------------------------------------------------------------------------------------------------------------------------------------------------------------------------------------------------------------------------------------------------------------------------------------------------------------------------------------------------------------------------------------------------------------------------------------------------------------------------------------------------------------------------------------------------------------------------------------------------------------------------------------------------------------------------------------------------------------------------------------------------------------------------------------------------------------------------------------------------------------------------------------------------------------------------------------------------------------------------------------------------------------------------------------------------------------------------------------------------------------------------------------------------------------------------------------------------------------------------------------------------------------------------------------------------------------------------------------------------------------------------------------------------------------------------------------------------------------------------------------------------------------------------------------------------------------------------------------------------------------------------------|------------------------------------------------------------------------------------------------------------------|
| PERSONNEL NOTES Cronin                                                                                                                                                                                         | REFERENCE NO                                                                                                                                                                                                                                                                                                                                                                                                                                                                                                                                                                                                                                                                                                                                                                                                                                                                                                                                                                                                                                                                                                                                                                                                                                                                                                                                                                                                                                                                                                                                                                                                                                                                                                                                                                                                                                                                                                                                                                                                                                                                                                                   | SHEET F_OF_P_                                                                                                    |
| H.C. Lupph :  R.C. Geyman Darbour                                                                                                                                                                              | DATE 10 20 86 WEATHER 50004 TEMP. 45°                                                                                                                                                                                                                                                                                                                                                                                                                                                                                                                                                                                                                                                                                                                                                                                                                                                                                                                                                                                                                                                                                                                                                                                                                                                                                                                                                                                                                                                                                                                                                                                                                                                                                                                                                                                                                                                                                                                                                                                                                                                                                          | ROUTE # 523 COUNTY Sandus ky TOWNSHIP Rice SECTION 25 9 36                                                       |
| TYPE MONUMENT AND SURFACE - BELOW AND LEFT- & PAW'T RIGHT AND LEGE PAVEMENT S.L.M. AND                                                                                     | <u>t Pl. L Paul</u> .<br>IT                                                                                                                                                                                                                                                                                                                                                                                                                                                                                                                                                                                                                                                                                                                                                                                                                                                                                                                                                                                                                                                                                                                                                                                                                                                                                                                                                                                                                                                                                                                                                                                                                                                                                                                                                                                                                                                                                                                                                                                                                                                                                                    | 76 NR 15 E                                                                                                       |
| . 4 = 0° = 5 ' L +                                                                                                                                                                                             | · Land of the state of the stat |                                                                                                                  |
|                                                                                                                                                                                                                | 2" fwin elm 20 25 25 25 25 25 25 25 25 25 25 25 25 25                                                                                                                                                                                                                                                                                                                                                                                                                                                                                                                                                                                                                                                                                                                                                                                                                                                                                                                                                                                                                                                                                                                                                                                                                                                                                                                                                                                                                                                                                                                                                                                                                                                                                                                                                                                                                                                                                                                                                                                                                                                                          |                                                                                                                  |
| 160+26.83 t S.LM.  P.K. Ewasher of op  Square headed spike alop  I"x 262" T. pipe. Dug 6 x 4  hole. Fd. Stake & file pieces  anly. Ref: Bridge Plans on file @ San. Co. Lug. Office  F. Le" 64-Ilem 23-2 pages | 1 4601 Plous 2 1 2 2 1 2 2 2 2 2 2 2 2 2 2 2 2 2 2                                                                                                                                                                                                                                                                                                                                                                                                                                                                                                                                                                                                                                                                                                                                                                                                                                                                                                                                                                                                                                                                                                                                                                                                                                                                                                                                                                                                                                                                                                                                                                                                                                                                                                                                                                                                                                                                                                                                                                                                                                                                             | 24 x 4 I Esdwas sel by County & vsed as I post This posas 15 10 error. Posit has been used by private Surveyors. |
|                                                                                                                                                                                                                | 7 5/1 6'523 J                                                                                                                                                                                                                                                                                                                                                                                                                                                                                                                                                                                                                                                                                                                                                                                                                                                                                                                                                                                                                                                                                                                                                                                                                                                                                                                                                                                                                                                                                                                                                                                                                                                                                                                                                                                                                                                                                                                                                                                                                                                                                                                  |                                                                                                                  |