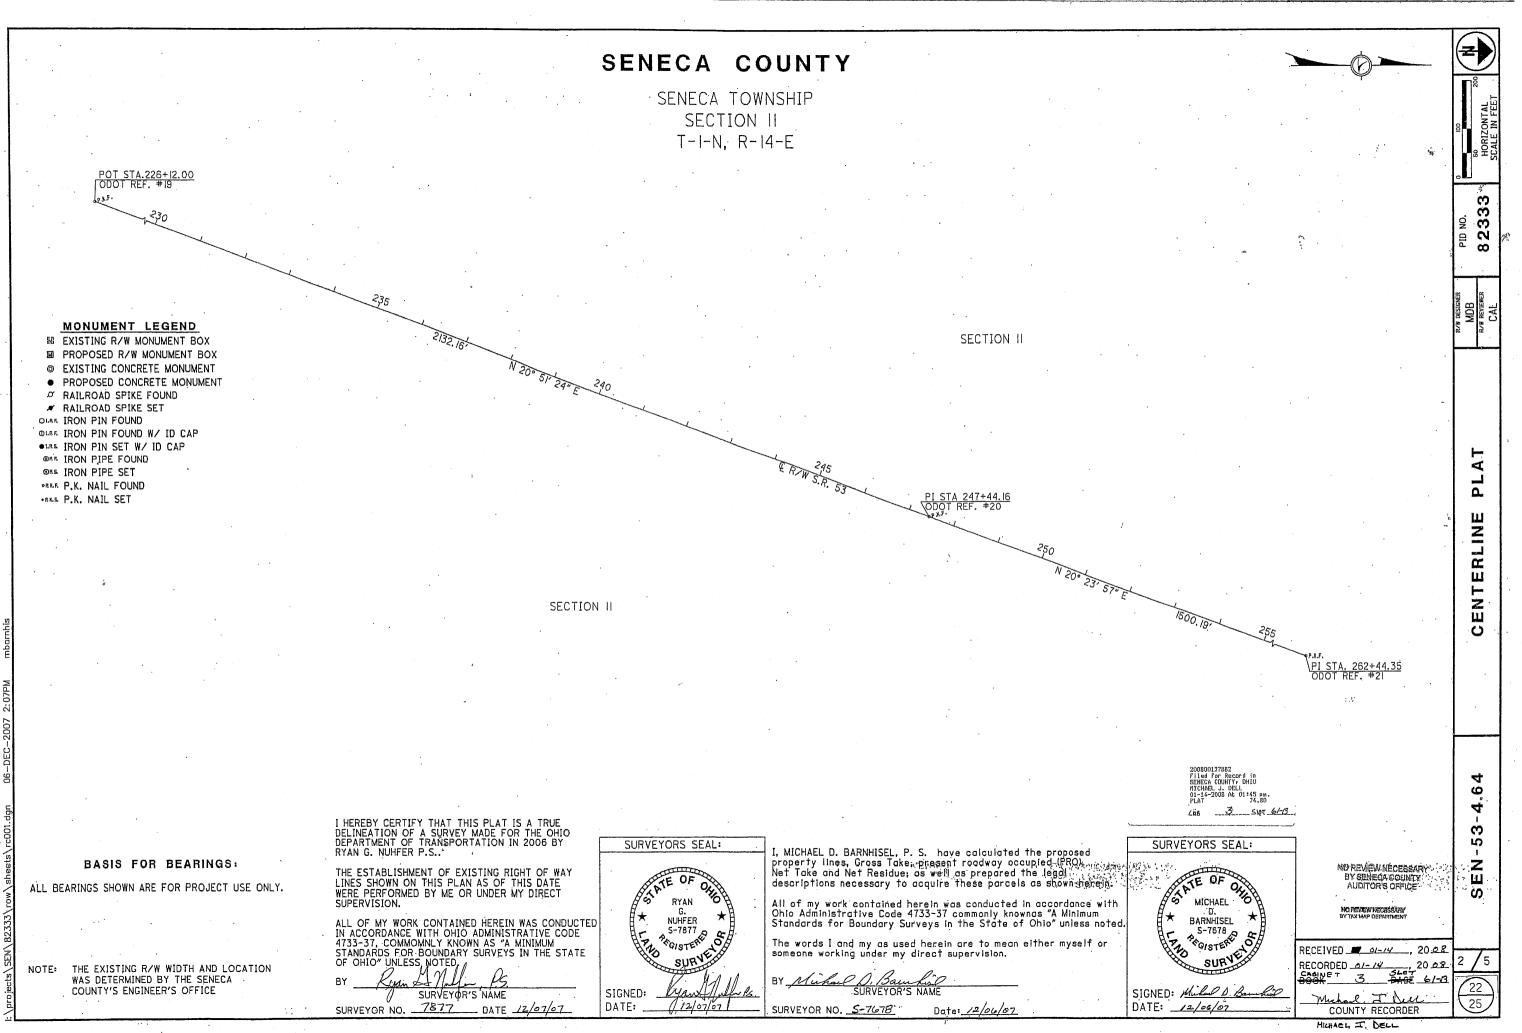

#### LEGEND:

WD = WARRANTY DEED PRW = PROPERTY RIGHT FEE SIMPLE SH = STANDARD HIGHWAY EASEMENT T = TEMPORARY EASEMENT SL = SLOPE EASEMENT CH = CHANNEL EASEMENT

I, RYAN G. NUHFER, P. S. have conducted a survey of the existing conditions for the Ohio Department of Transportation on FALL 2005. The results of that survey are contained herein.

As a part of this project I have occupied the location of the centerline of existing Right of Way for property takes contained herein.

All of my work contained herein was conducted in accordance with Ohio Administrative Code 4733–37 commonly known as "A Minimum Standards for Boundary Surveys in the State of Ohio" unless noted.