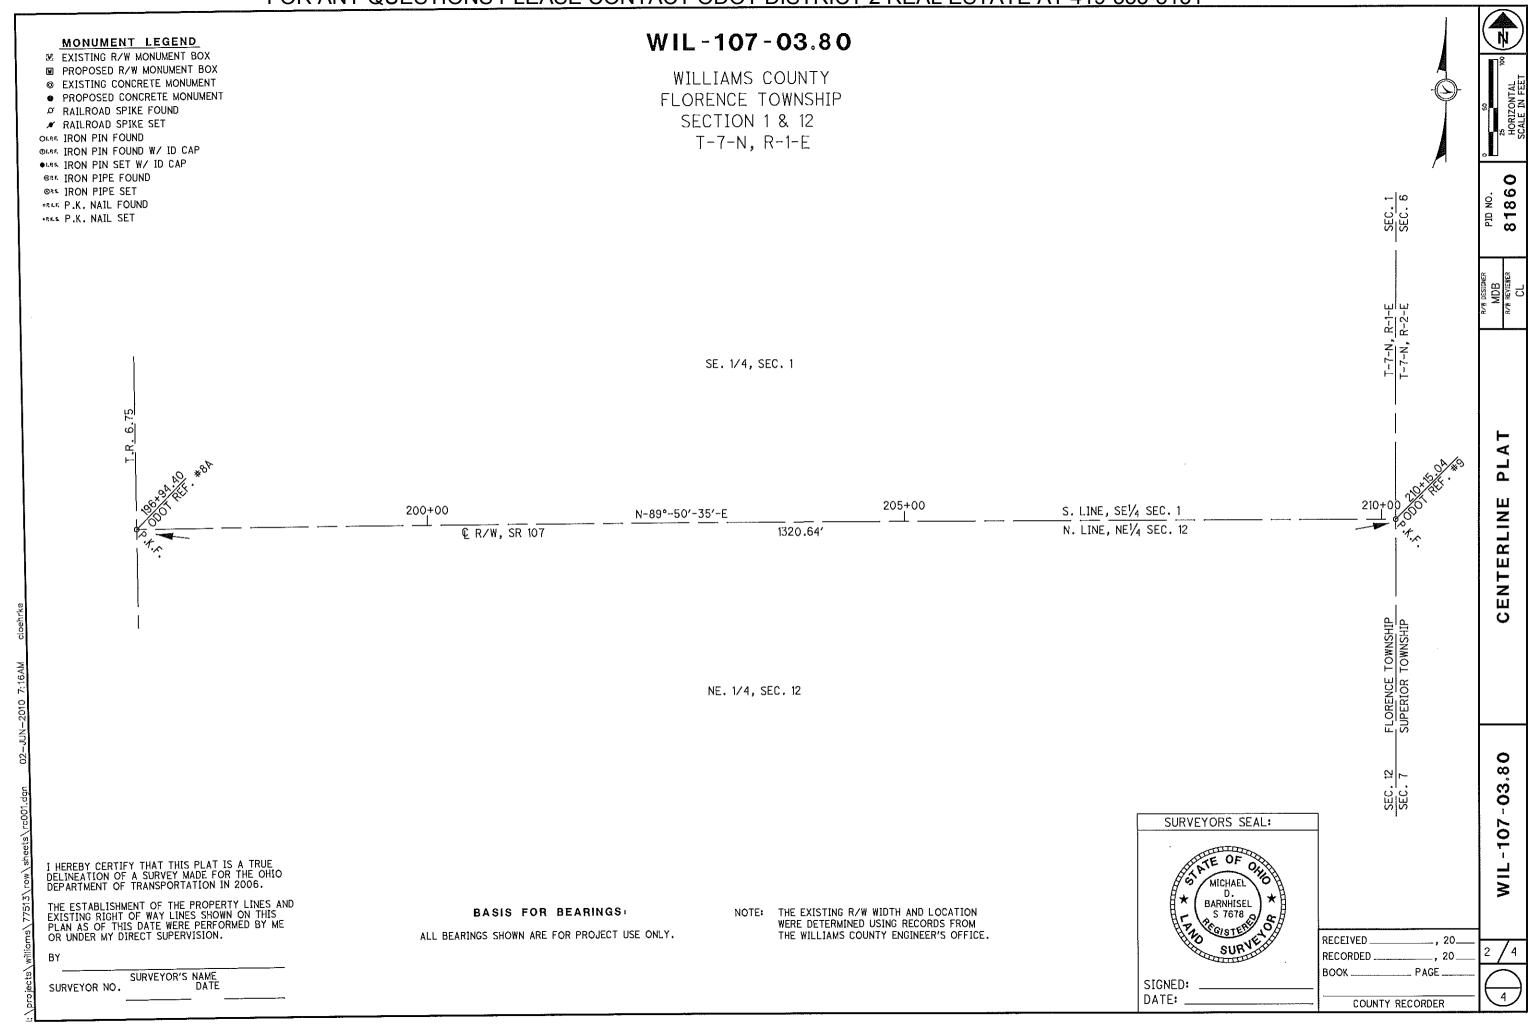

# RIGHT OF WAY LEGEND SHEET WIL-107-03.80

WILLIAMS COUNTY FLORENCE TOWNSHIP SEC. 1 & 12

### CONVENTIONAL SYMBOLS

INDEX OF SHEETS:

| LEGEND SHEET              | 1 |
|---------------------------|---|
| CENTERLINE PLAT           | 2 |
| PROPERTY MAP              | 3 |
| SUMMARY OF ADDITIONAL R∕₩ | 4 |
| R/W DETAIL SHEET          | 4 |

## FOR ANY QUESTIONS PLEASE CONTACT ODOT DISTRICT 2 REAL ESTATE AT 419-353-8131

Ο

Ο