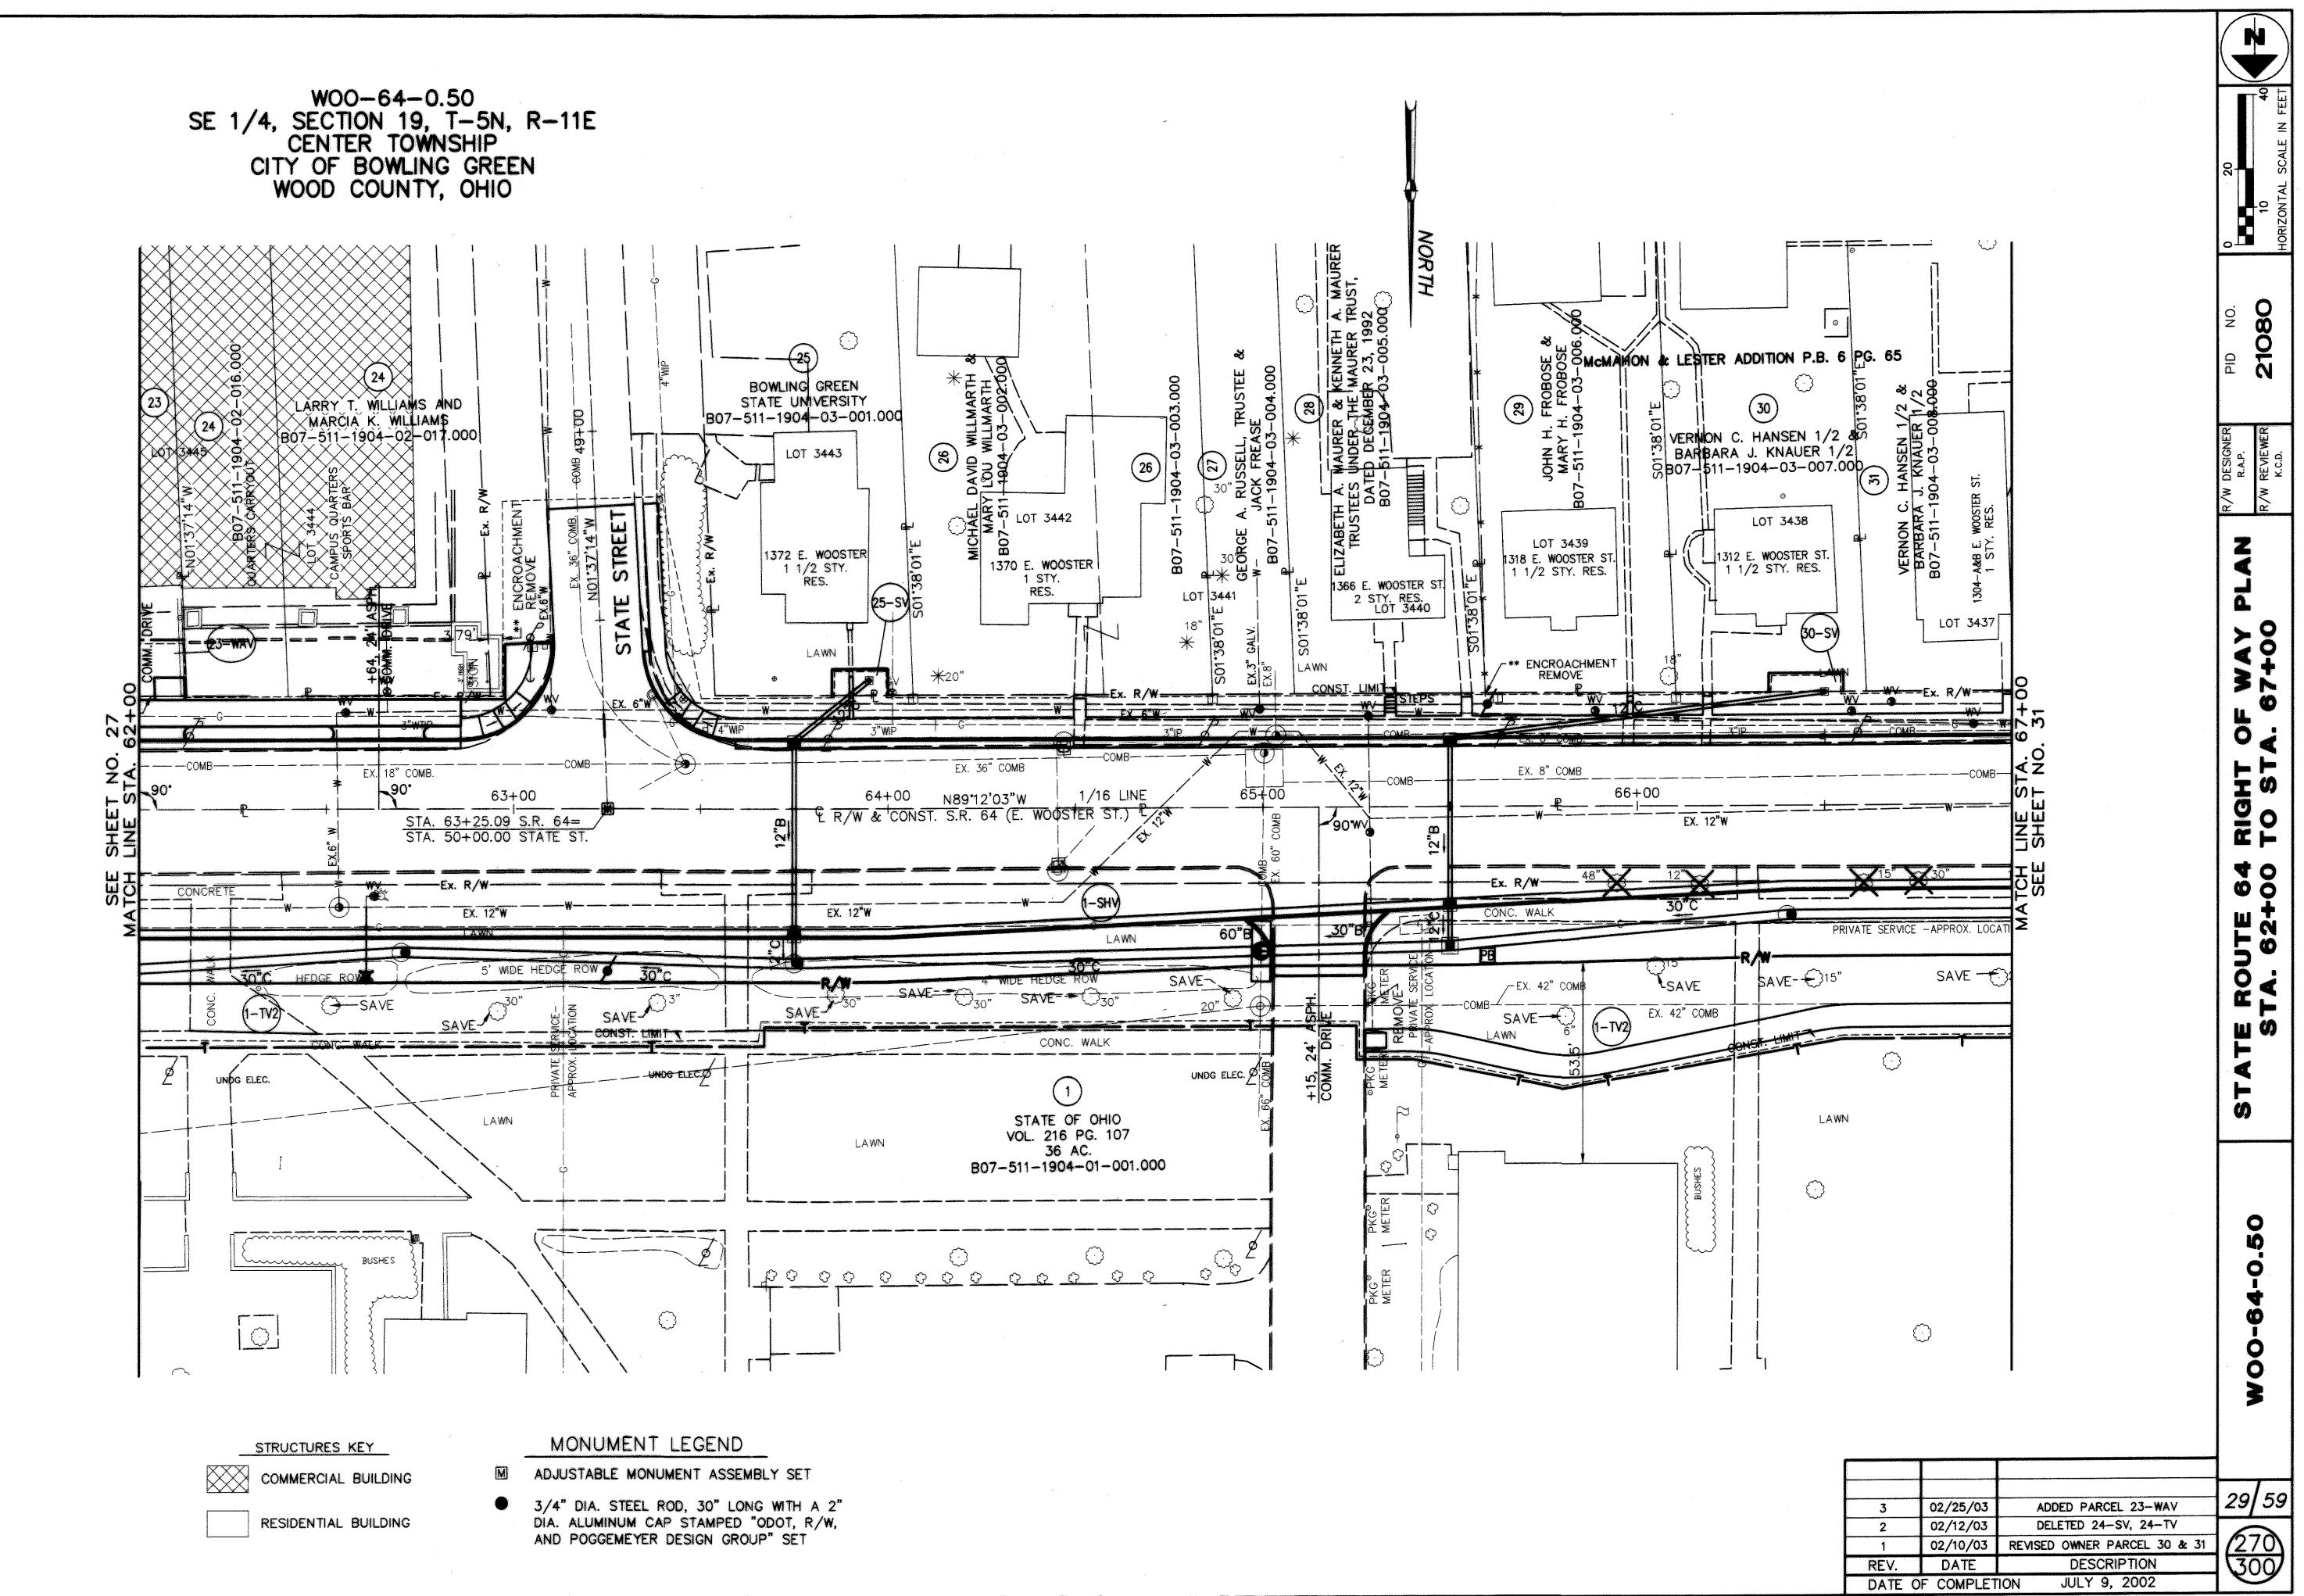

STATIONING

STATIONING IS BASED UPON THE STRAIGHT LINE MILEAGE (SLM) OF 1.85 AT THE INTERSECTION OF THE RAILROAD TRACKS AND THE CENTERLINE OF E. WOOSTER STREET (S.R.

THE LOCATION OF THE UNDERGROUND UTILITIES SHOWN ON THE PLANS ARE AS OBTAINED FROM THE OWNERS OF THE UTILITY AS REQUIRED BY SECTION 153.64 OF THE O.R.C.

BEARINGS BEARINGS ARE BASED ON THE OHIO STATE

PLANE COORDINATE SYSTEM (NORTH ZONE).

HORIZONTAL SCALE IN FEET

SHEET 3 OF 4

REVISED OWNER PARCELS 30 & 31 02/13/03 REVISED OWNER 98 12/20/02 REV. DESCRIPTION DATE FIELD REVIEW BY R.A.P. 07/08/02 R.A.P. 07/08/02 OWNERSHIP VERIFIED JULY 9, 2002 DATE OF COMPLETION

W00-64-0.50SW 1/4, SECTION 19 T-5N, R-11E, CENTER TOWNSHIP CITY OF BOWLING GREEN WOOD COUNTY, OHIO

STRUCTURES KEY

COMMERCIAL BUILDING

RESIDENTIAL BUILDING

STATIONING

STATIONING IS BASED UPON THE STRAIGHT LINE MILEAGE (SLM) OF 1.85 AT THE INTERSECTION OF THE RAILROAD TRACKS AND THE CENTERLINE OF E. WOOSTER STREET (S.R.

THE LOCATION OF THE UNDERGROUND UTILITIES SHOWN ON THE PLANS ARE AS OBTAINED FROM THE OWNERS OF THE UTILITY AS REQUIRED BY SECTION 153.64 OF THE O.R.C.

BEARINGS

BEARINGS ARE BASED ON THE OHIO STATE PLANE COORDINATE SYSTEM (NORTH ZONE).