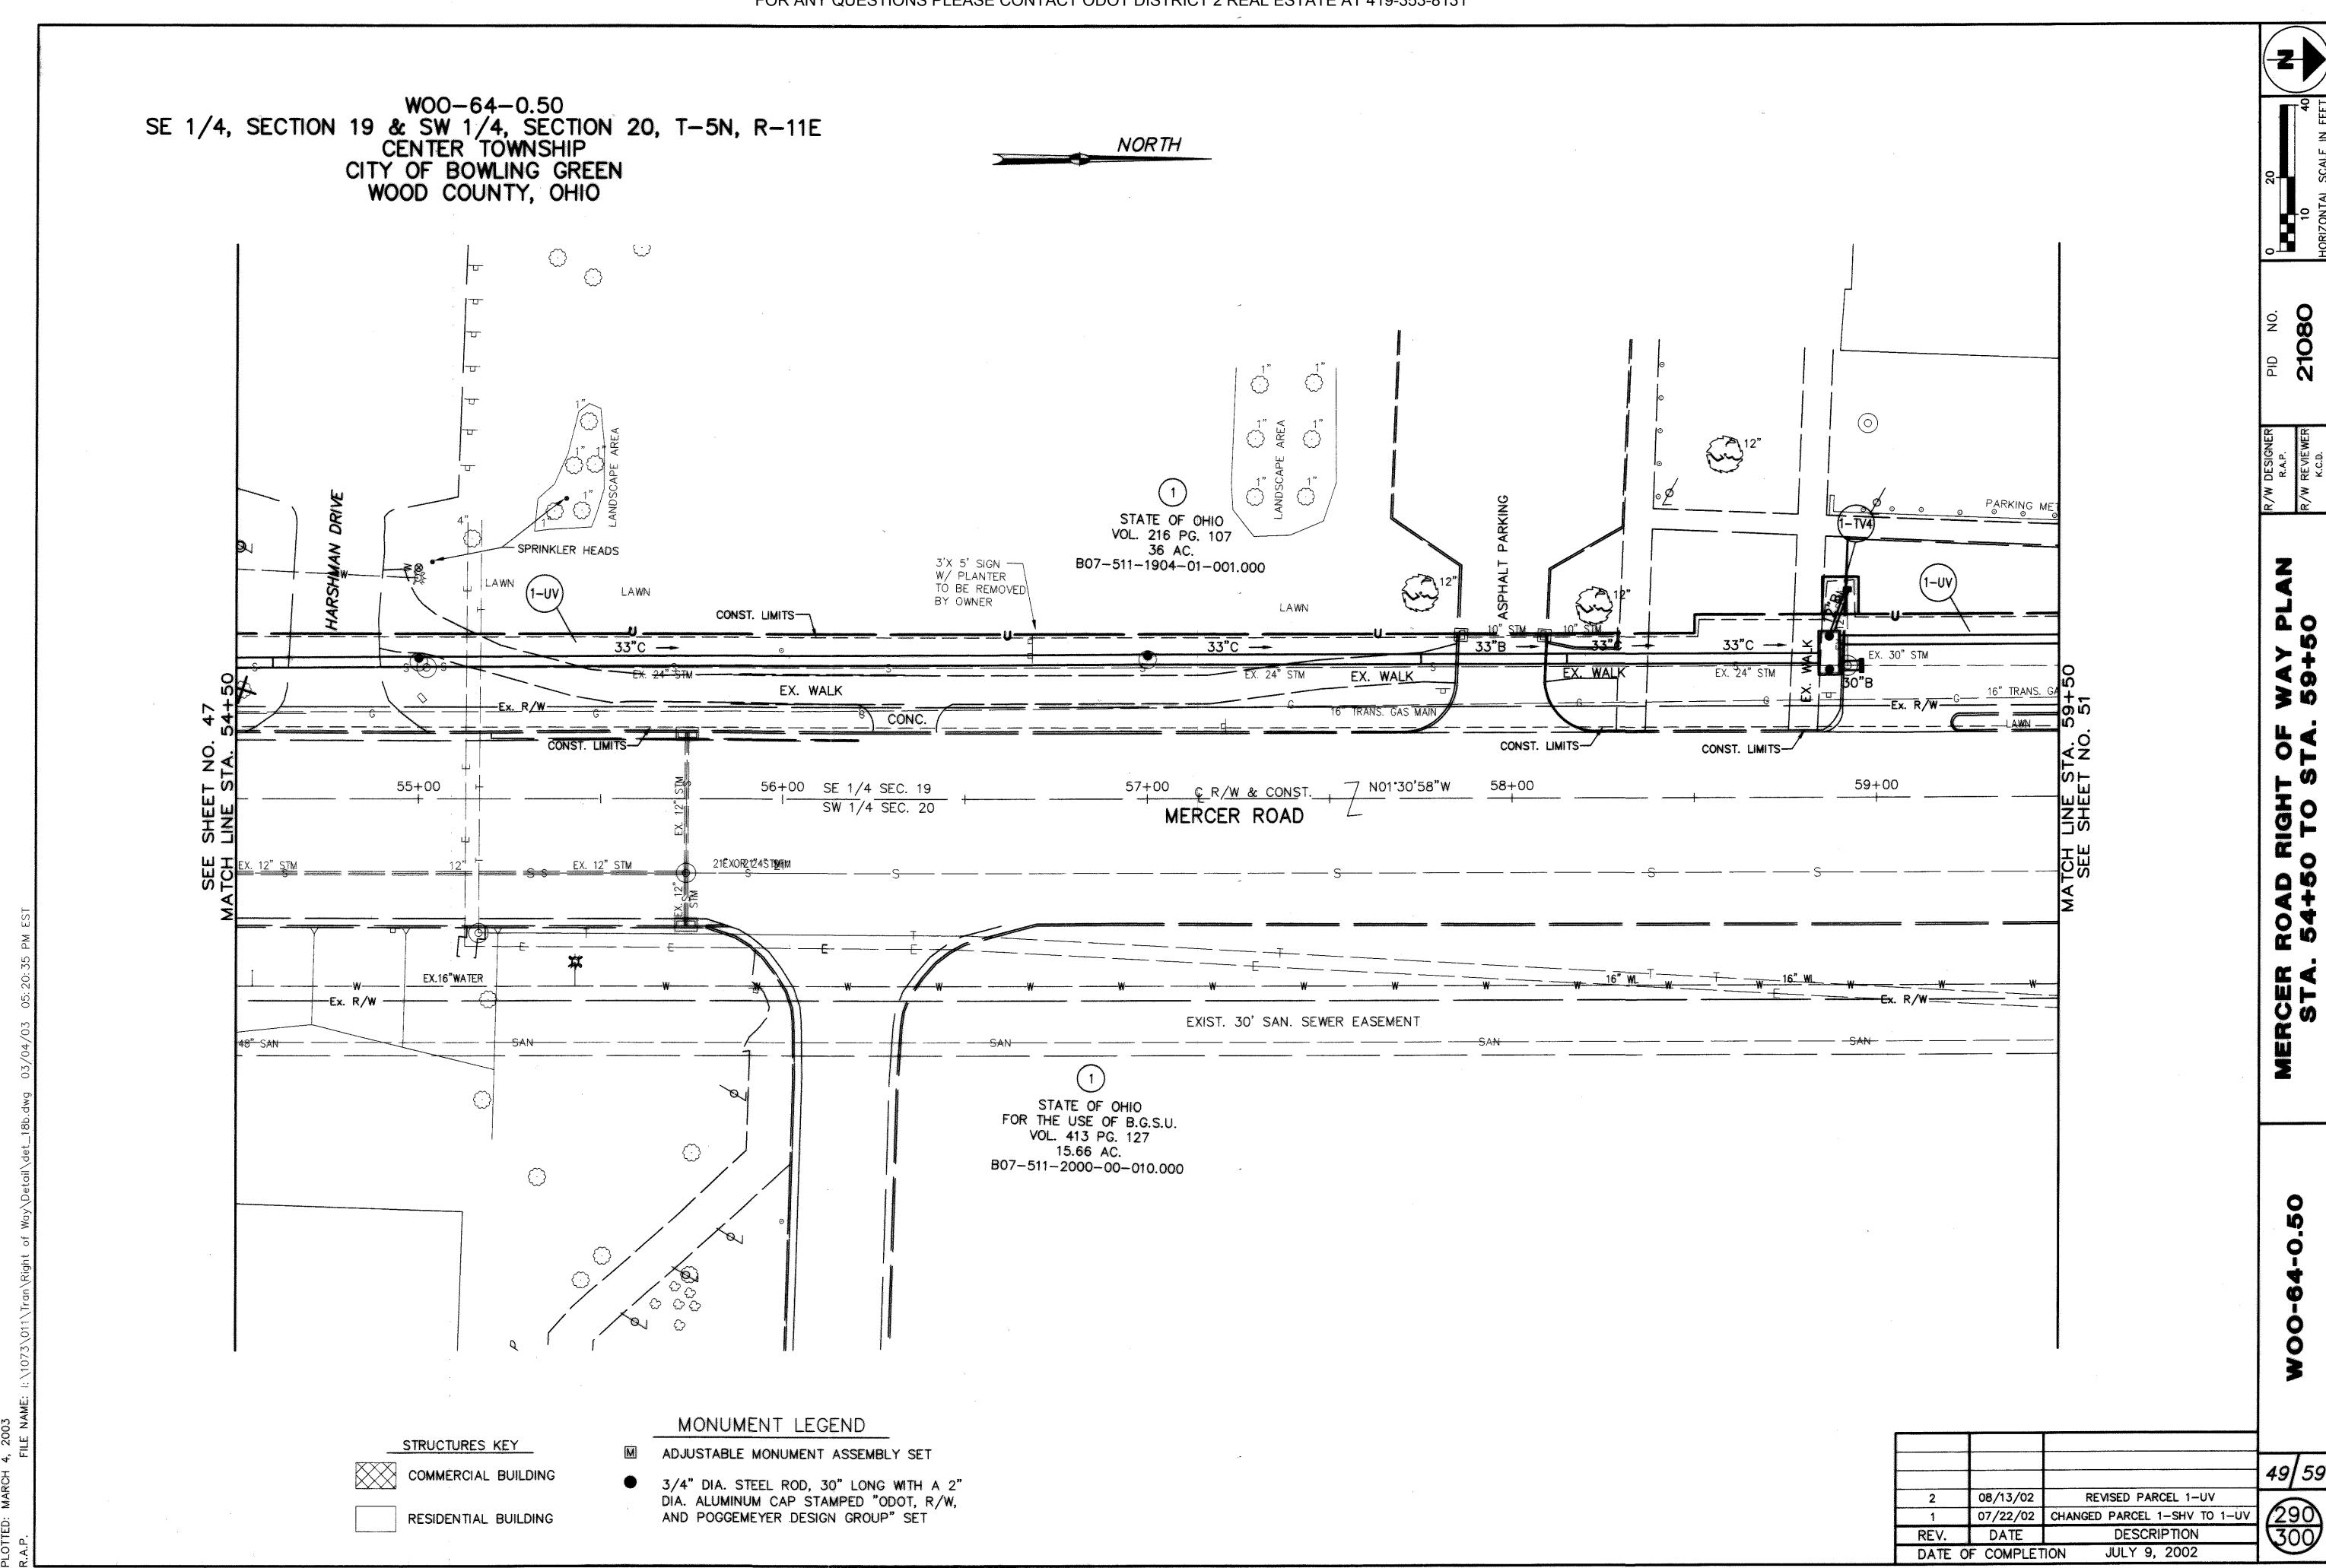

STATIONING

STATIONING IS BASED UPON THE STRAIGHT LINE MILEAGE (SLM) OF 1.85 AT THE INTERSECTION OF THE RAILROAD TRACKS AND THE CENTERLINE OF E. WOOSTER STREET (S.R.

THE LOCATION OF THE UNDERGROUND UTILITIES SHOWN ON THE PLANS ARE AS OBTAINED FROM THE OWNERS OF THE UTILITY AS REQUIRED BY SECTION 153.64 OF THE O.R.C.

BEARINGS BEARINGS ARE BASED ON THE OHIO STATE

PLANE COORDINATE SYSTEM (NORTH ZONE).

HORIZONTAL SCALE IN FEET

SHEET 3 OF 4

REVISED OWNER PARCELS 30 & 31 02/13/03 REVISED OWNER 98 12/20/02 REV. DESCRIPTION DATE FIELD REVIEW BY R.A.P. 07/08/02 R.A.P. 07/08/02 OWNERSHIP VERIFIED JULY 9, 2002 DATE OF COMPLETION

THE LOCATION OF THE UNDERGROUND UTILITIES SHOWN ON THE PLANS ARE AS OBTAINED FROM THE OWNERS OF THE UTILITY AS REQUIRED BY SECTION 153.64 OF THE O.R.C.

BEARINGS

BEARINGS ARE BASED ON THE OHIO STATE PLANE COORDINATE SYSTEM (NORTH ZONE).