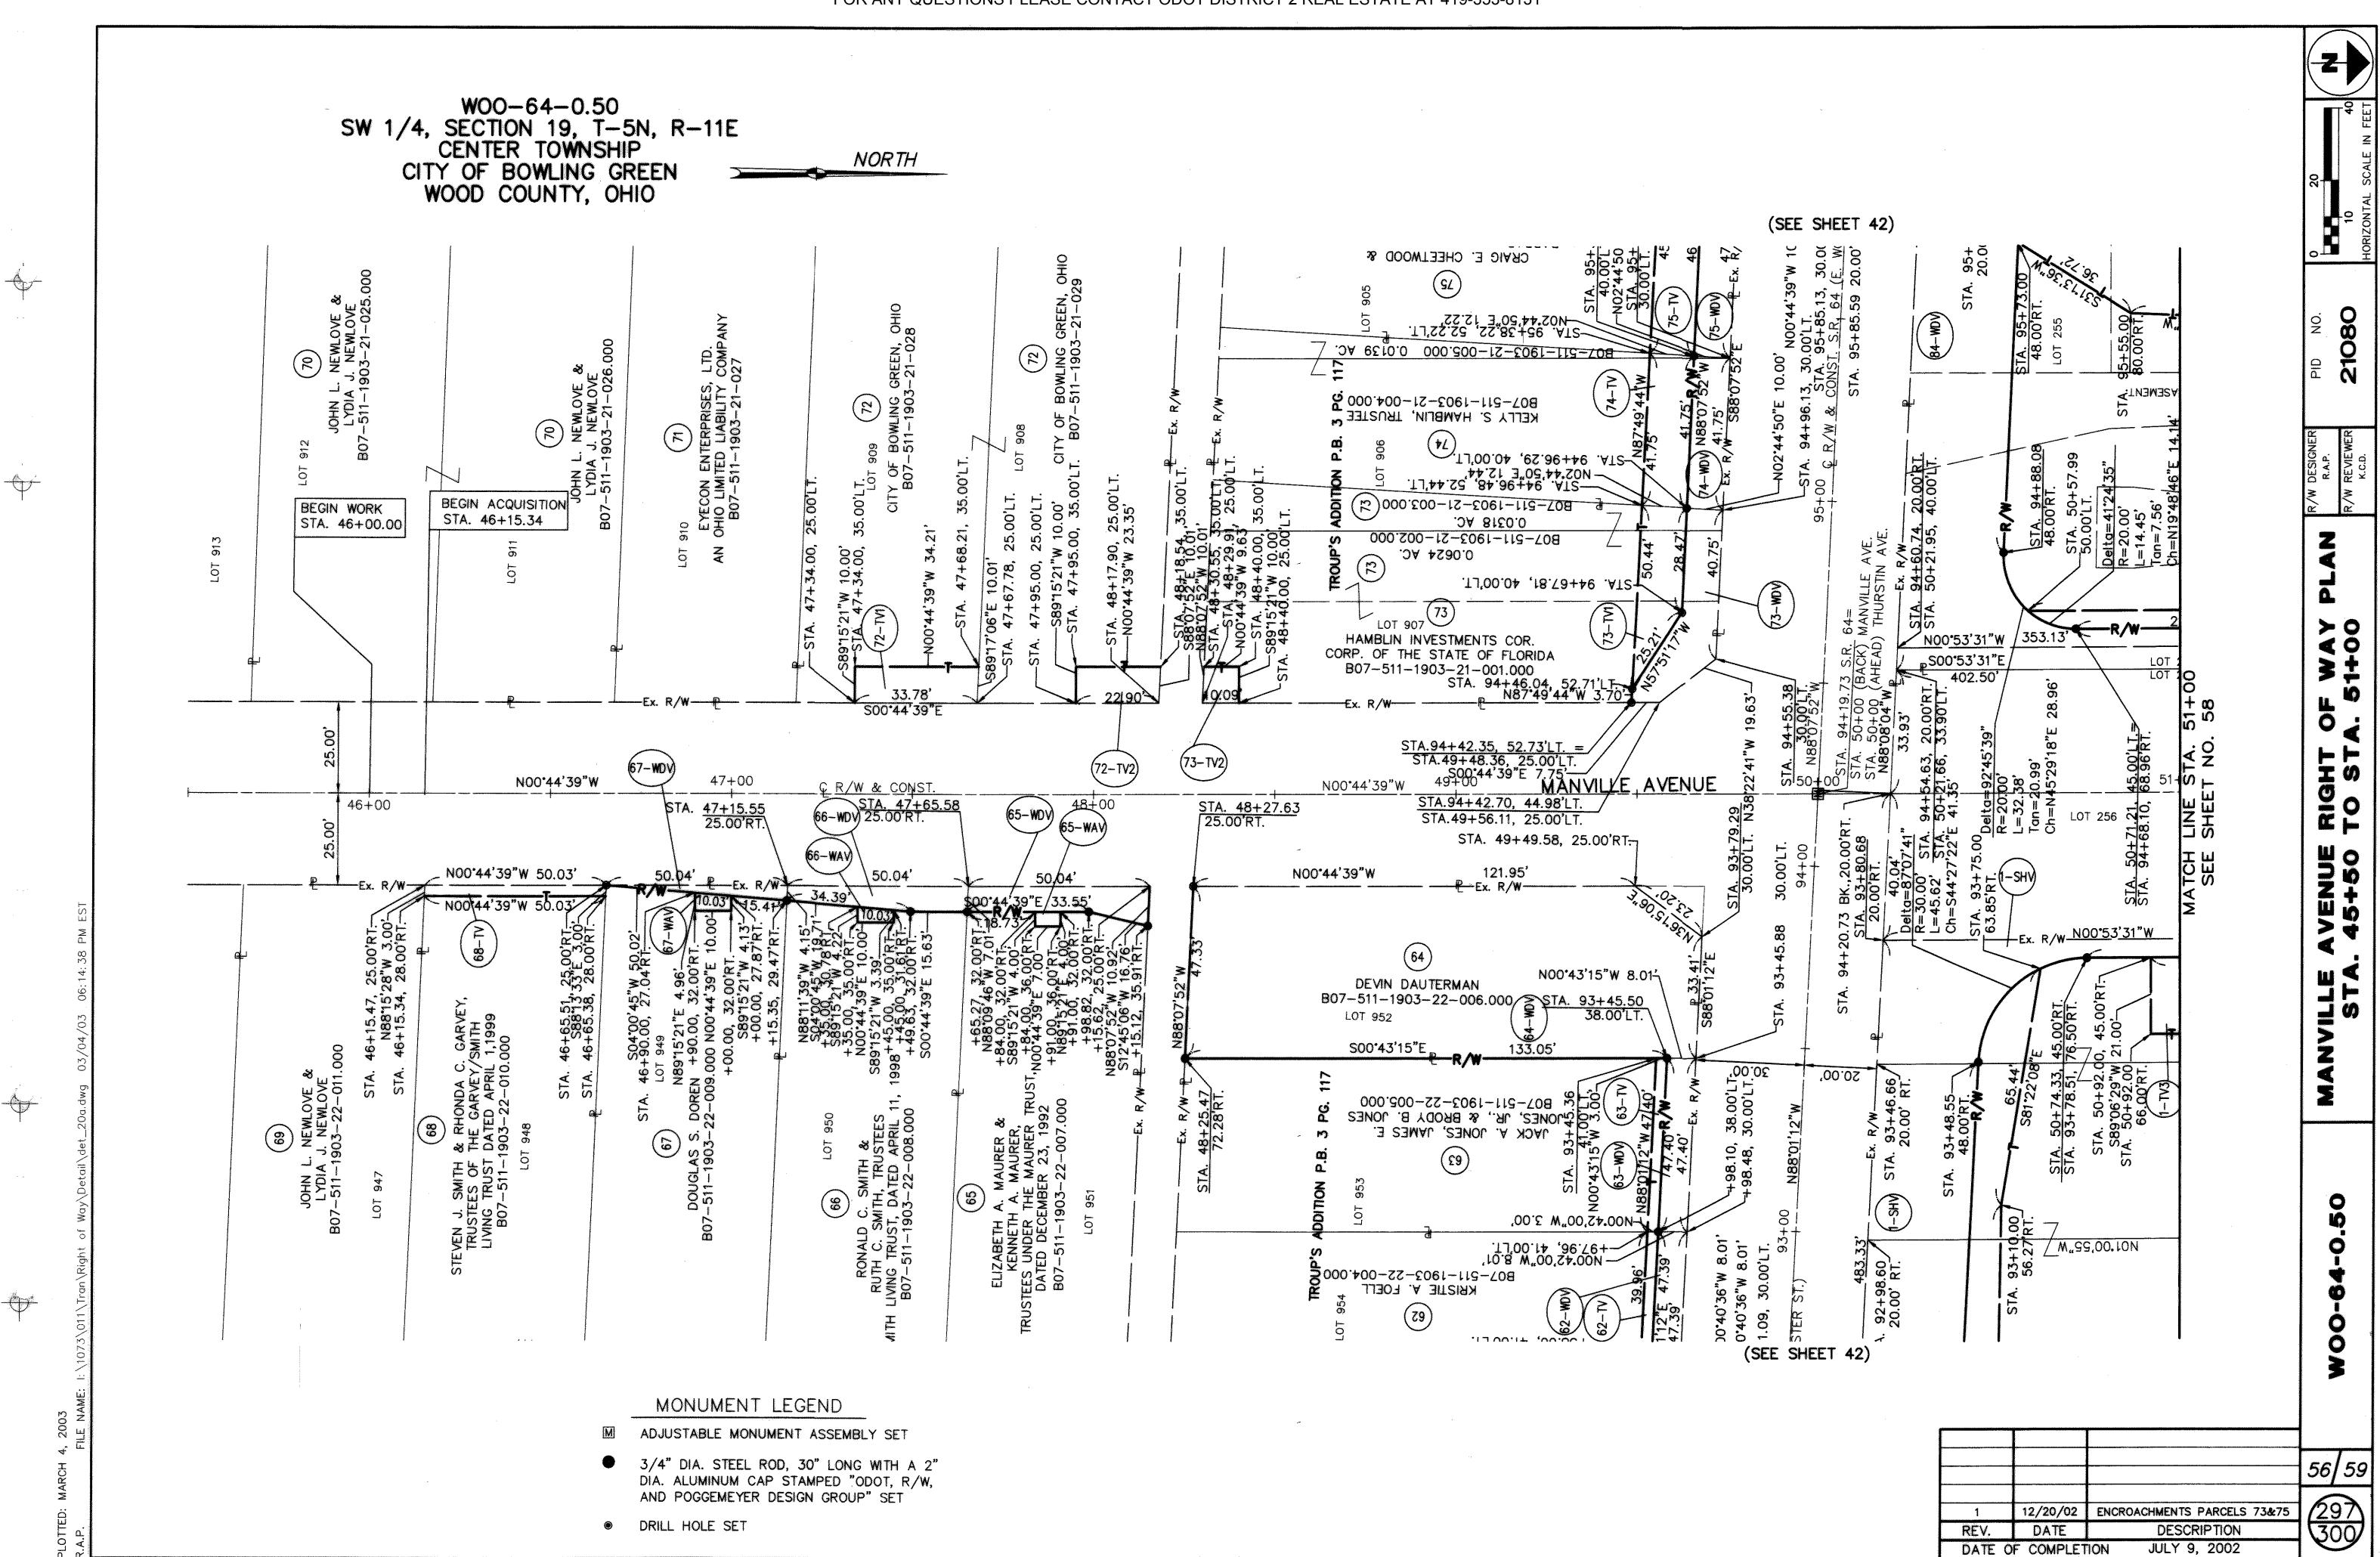

W00-64-0.50SW 1/4, SECTION 19 T-5N, R-11E, CENTER TOWNSHIP CITY OF BOWLING GREEN WOOD COUNTY, OHIO

STRUCTURES KEY

COMMERCIAL BUILDING

RESIDENTIAL BUILDING

STATIONING

STATIONING IS BASED UPON THE STRAIGHT LINE MILEAGE (SLM) OF 1.85 AT THE INTERSECTION OF THE RAILROAD TRACKS AND THE CENTERLINE OF E. WOOSTER STREET (S.R.

THE LOCATION OF THE UNDERGROUND UTILITIES SHOWN ON THE PLANS ARE AS OBTAINED FROM THE OWNERS OF THE UTILITY AS REQUIRED BY SECTION 153.64 OF THE O.R.C.

BEARINGS

BEARINGS ARE BASED ON THE OHIO STATE PLANE COORDINATE SYSTEM (NORTH ZONE).

#### CONVENTIONAL SIGNS

| County Line                                                                        |
|------------------------------------------------------------------------------------|
| Township Line — — — — — — — —                                                      |
| Section Line — — — — — — — — — — — — — — — — — — —                                 |
| Corporation Line or                                                                |
| Corporation Line Or                            |
|                                                                                    |
| Trees (5), Stumps Pl, (to be removed),                                             |
| Trees Stumps 10", (to be removed), Utility Poles: Telephone of, Power of, Light of |
| Limited Access (only)                                                              |
| Right of Way (only)                                                                |
| Limited Access & Right of Way                                                      |
| Temporary Right of Way                                                             |
| Existing Right of Way — Ex. R/W — —                                                |
| Property Line ———— (in existing fence) —×———————————————————————————————————       |
| Railroad or ++++++++++++                                                           |
| Guardrail (existing)                                                               |
| Construction Limits CONSTRUCTION LIMITS                                            |
| Gas Line 6 6                                                                       |
| 969 FILE                                                                           |