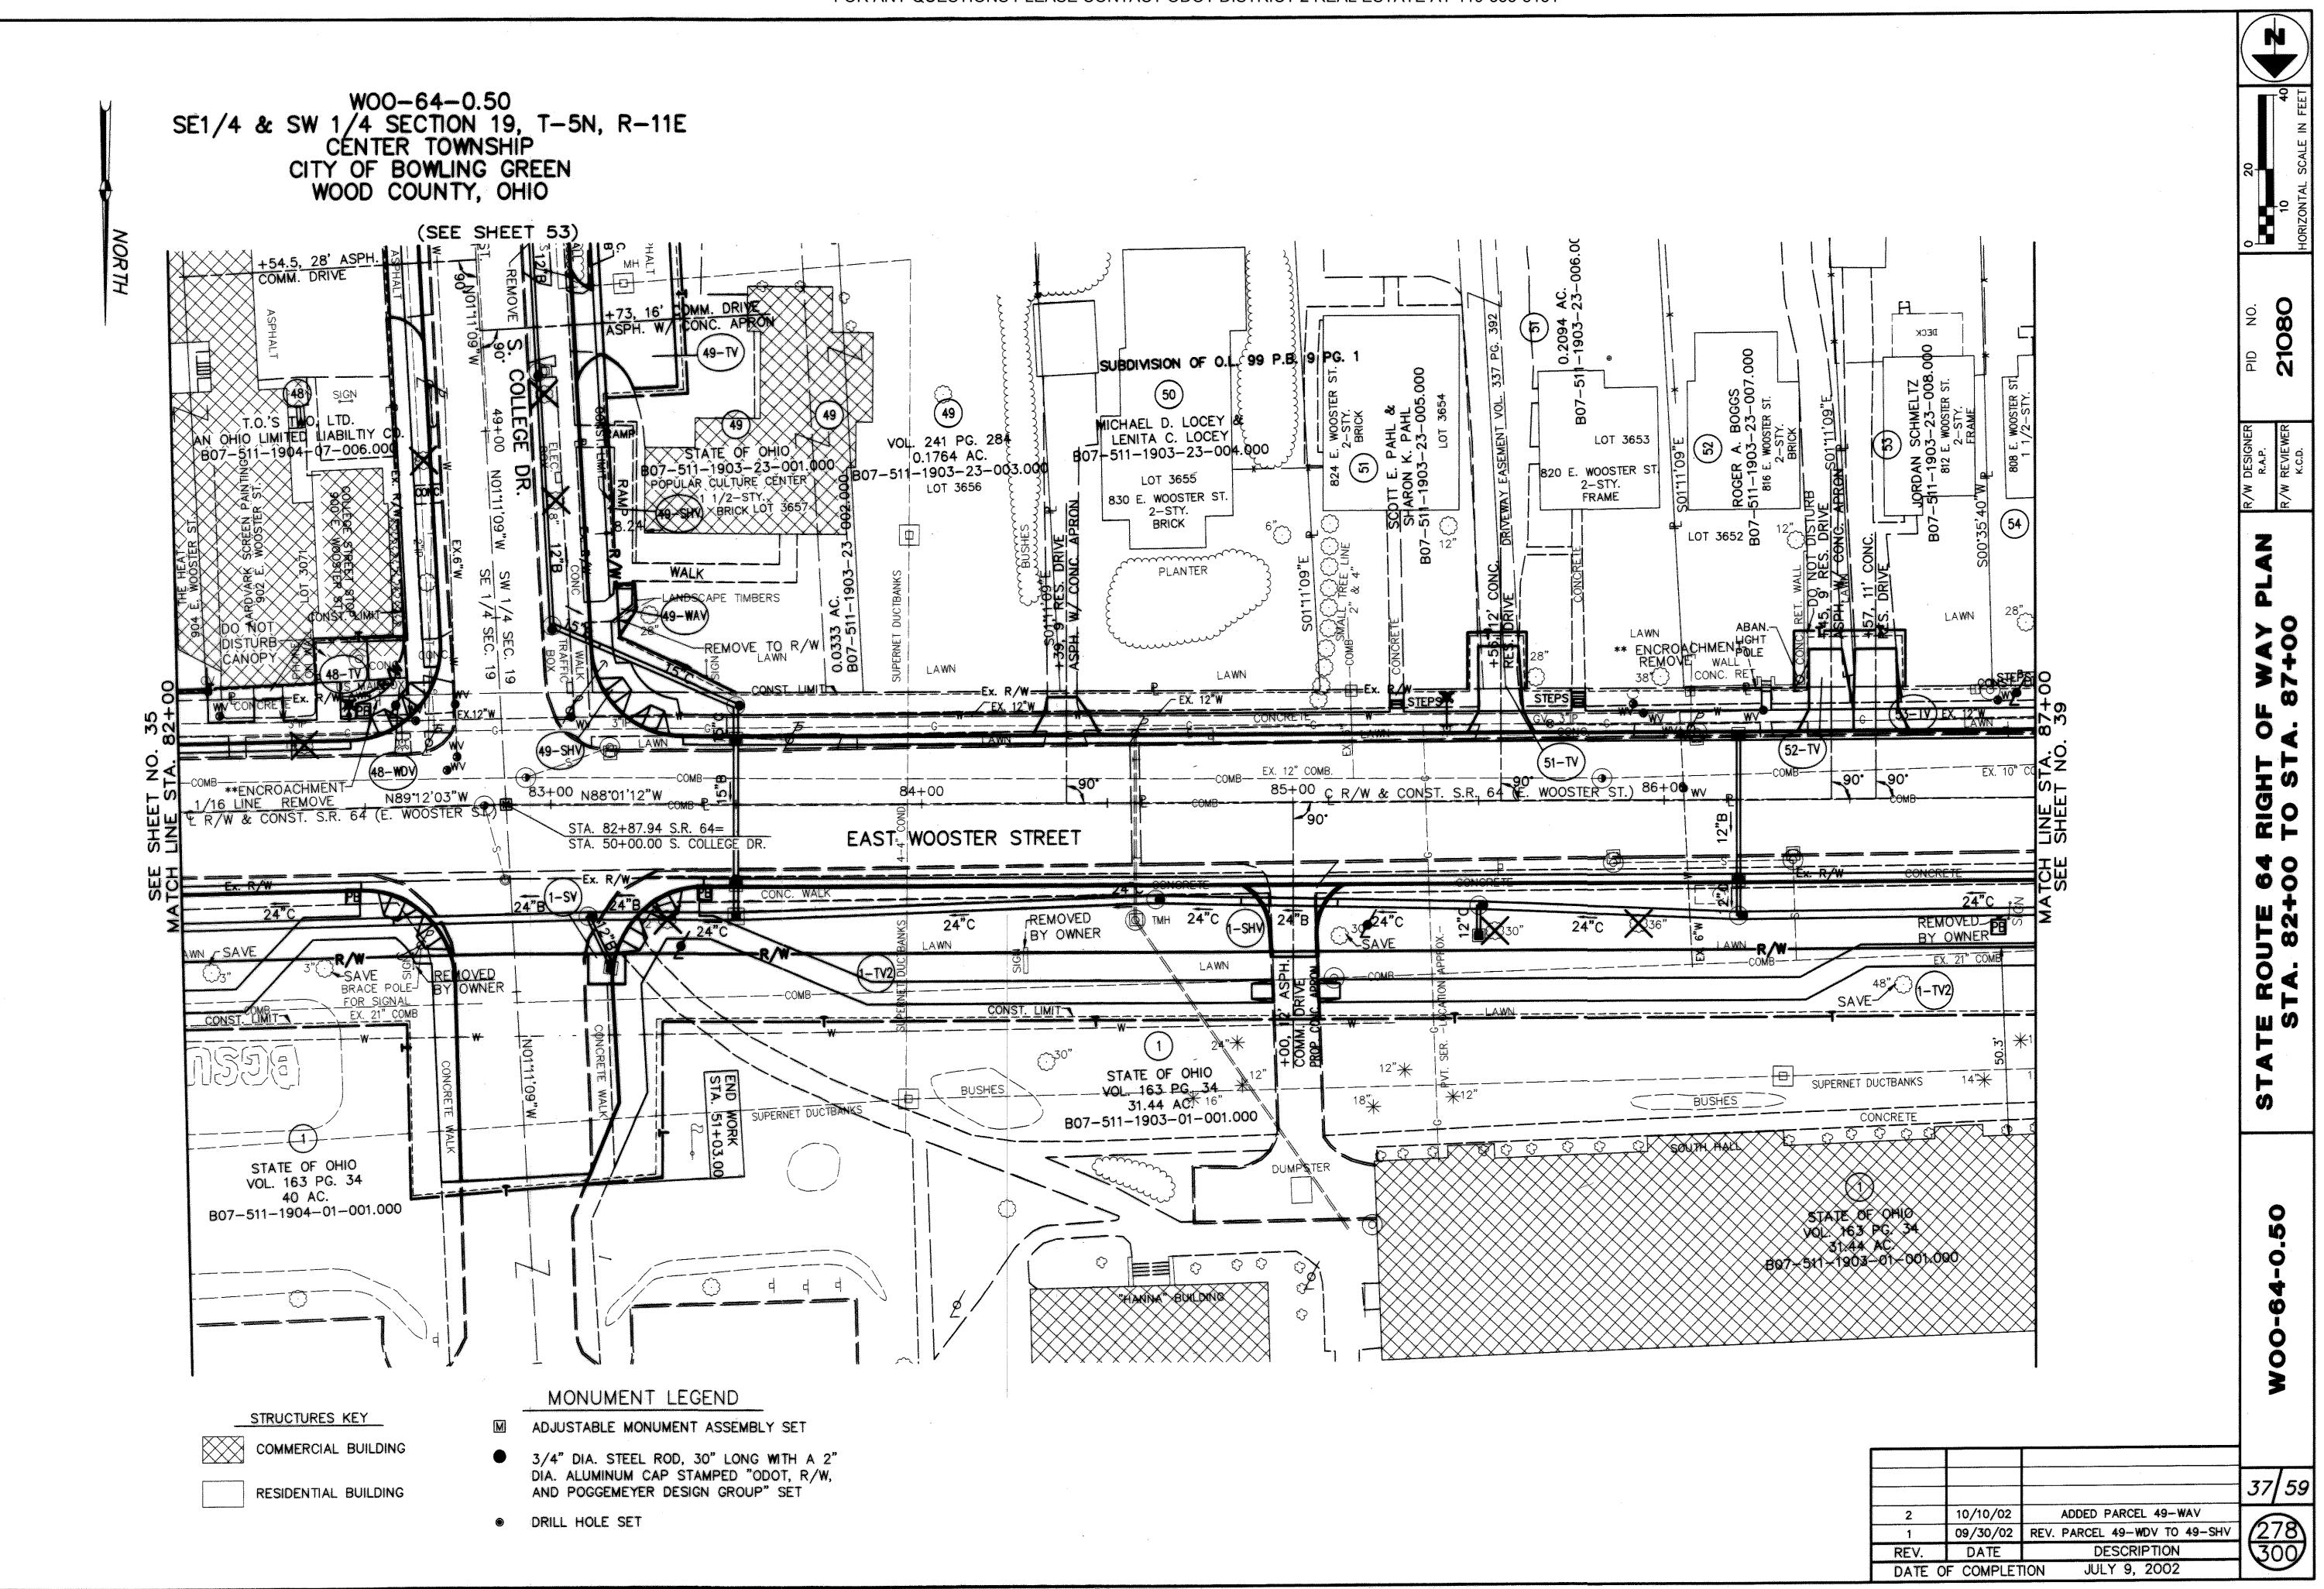

W00-64-0.50SW 1/4, SECTION 19 T-5N, R-11E, CENTER TOWNSHIP CITY OF BOWLING GREEN WOOD COUNTY, OHIO

STRUCTURES KEY

COMMERCIAL BUILDING

RESIDENTIAL BUILDING

STATIONING

STATIONING IS BASED UPON THE STRAIGHT LINE MILEAGE (SLM) OF 1.85 AT THE INTERSECTION OF THE RAILROAD TRACKS AND THE CENTERLINE OF E. WOOSTER STREET (S.R.

THE LOCATION OF THE UNDERGROUND UTILITIES SHOWN ON THE PLANS ARE AS OBTAINED FROM THE OWNERS OF THE UTILITY AS REQUIRED BY SECTION 153.64 OF THE O.R.C.

BEARINGS

BEARINGS ARE BASED ON THE OHIO STATE PLANE COORDINATE SYSTEM (NORTH ZONE).

#### CONVENTIONAL SIGNS

| County Line                                                                        |
|------------------------------------------------------------------------------------|
| Township Line — — — — — — — —                                                      |
| Section Line — — — — — — — — — — — — — — — — — — —                                 |
| Corporation Line or                                                                |
| Corporation Line Or                            |
|                                                                                    |
| Trees (5), Stumps Pl, (to be removed),                                             |
| Trees Stumps 10", (to be removed), Utility Poles: Telephone of, Power of, Light of |
| Limited Access (only)                                                              |
| Right of Way (only)                                                                |
| Limited Access & Right of Way                                                      |
| Temporary Right of Way                                                             |
| Existing Right of Way — Ex. R/W — —                                                |
| Property Line ———— (in existing fence) —×———————————————————————————————————       |
| Railroad or ++++++++++++                                                           |
| Guardrail (existing)                                                               |
| Construction Limits CONSTRUCTION LIMITS                                            |
| Gas Line 6 6                                                                       |
| 969 FILE                                                                           |