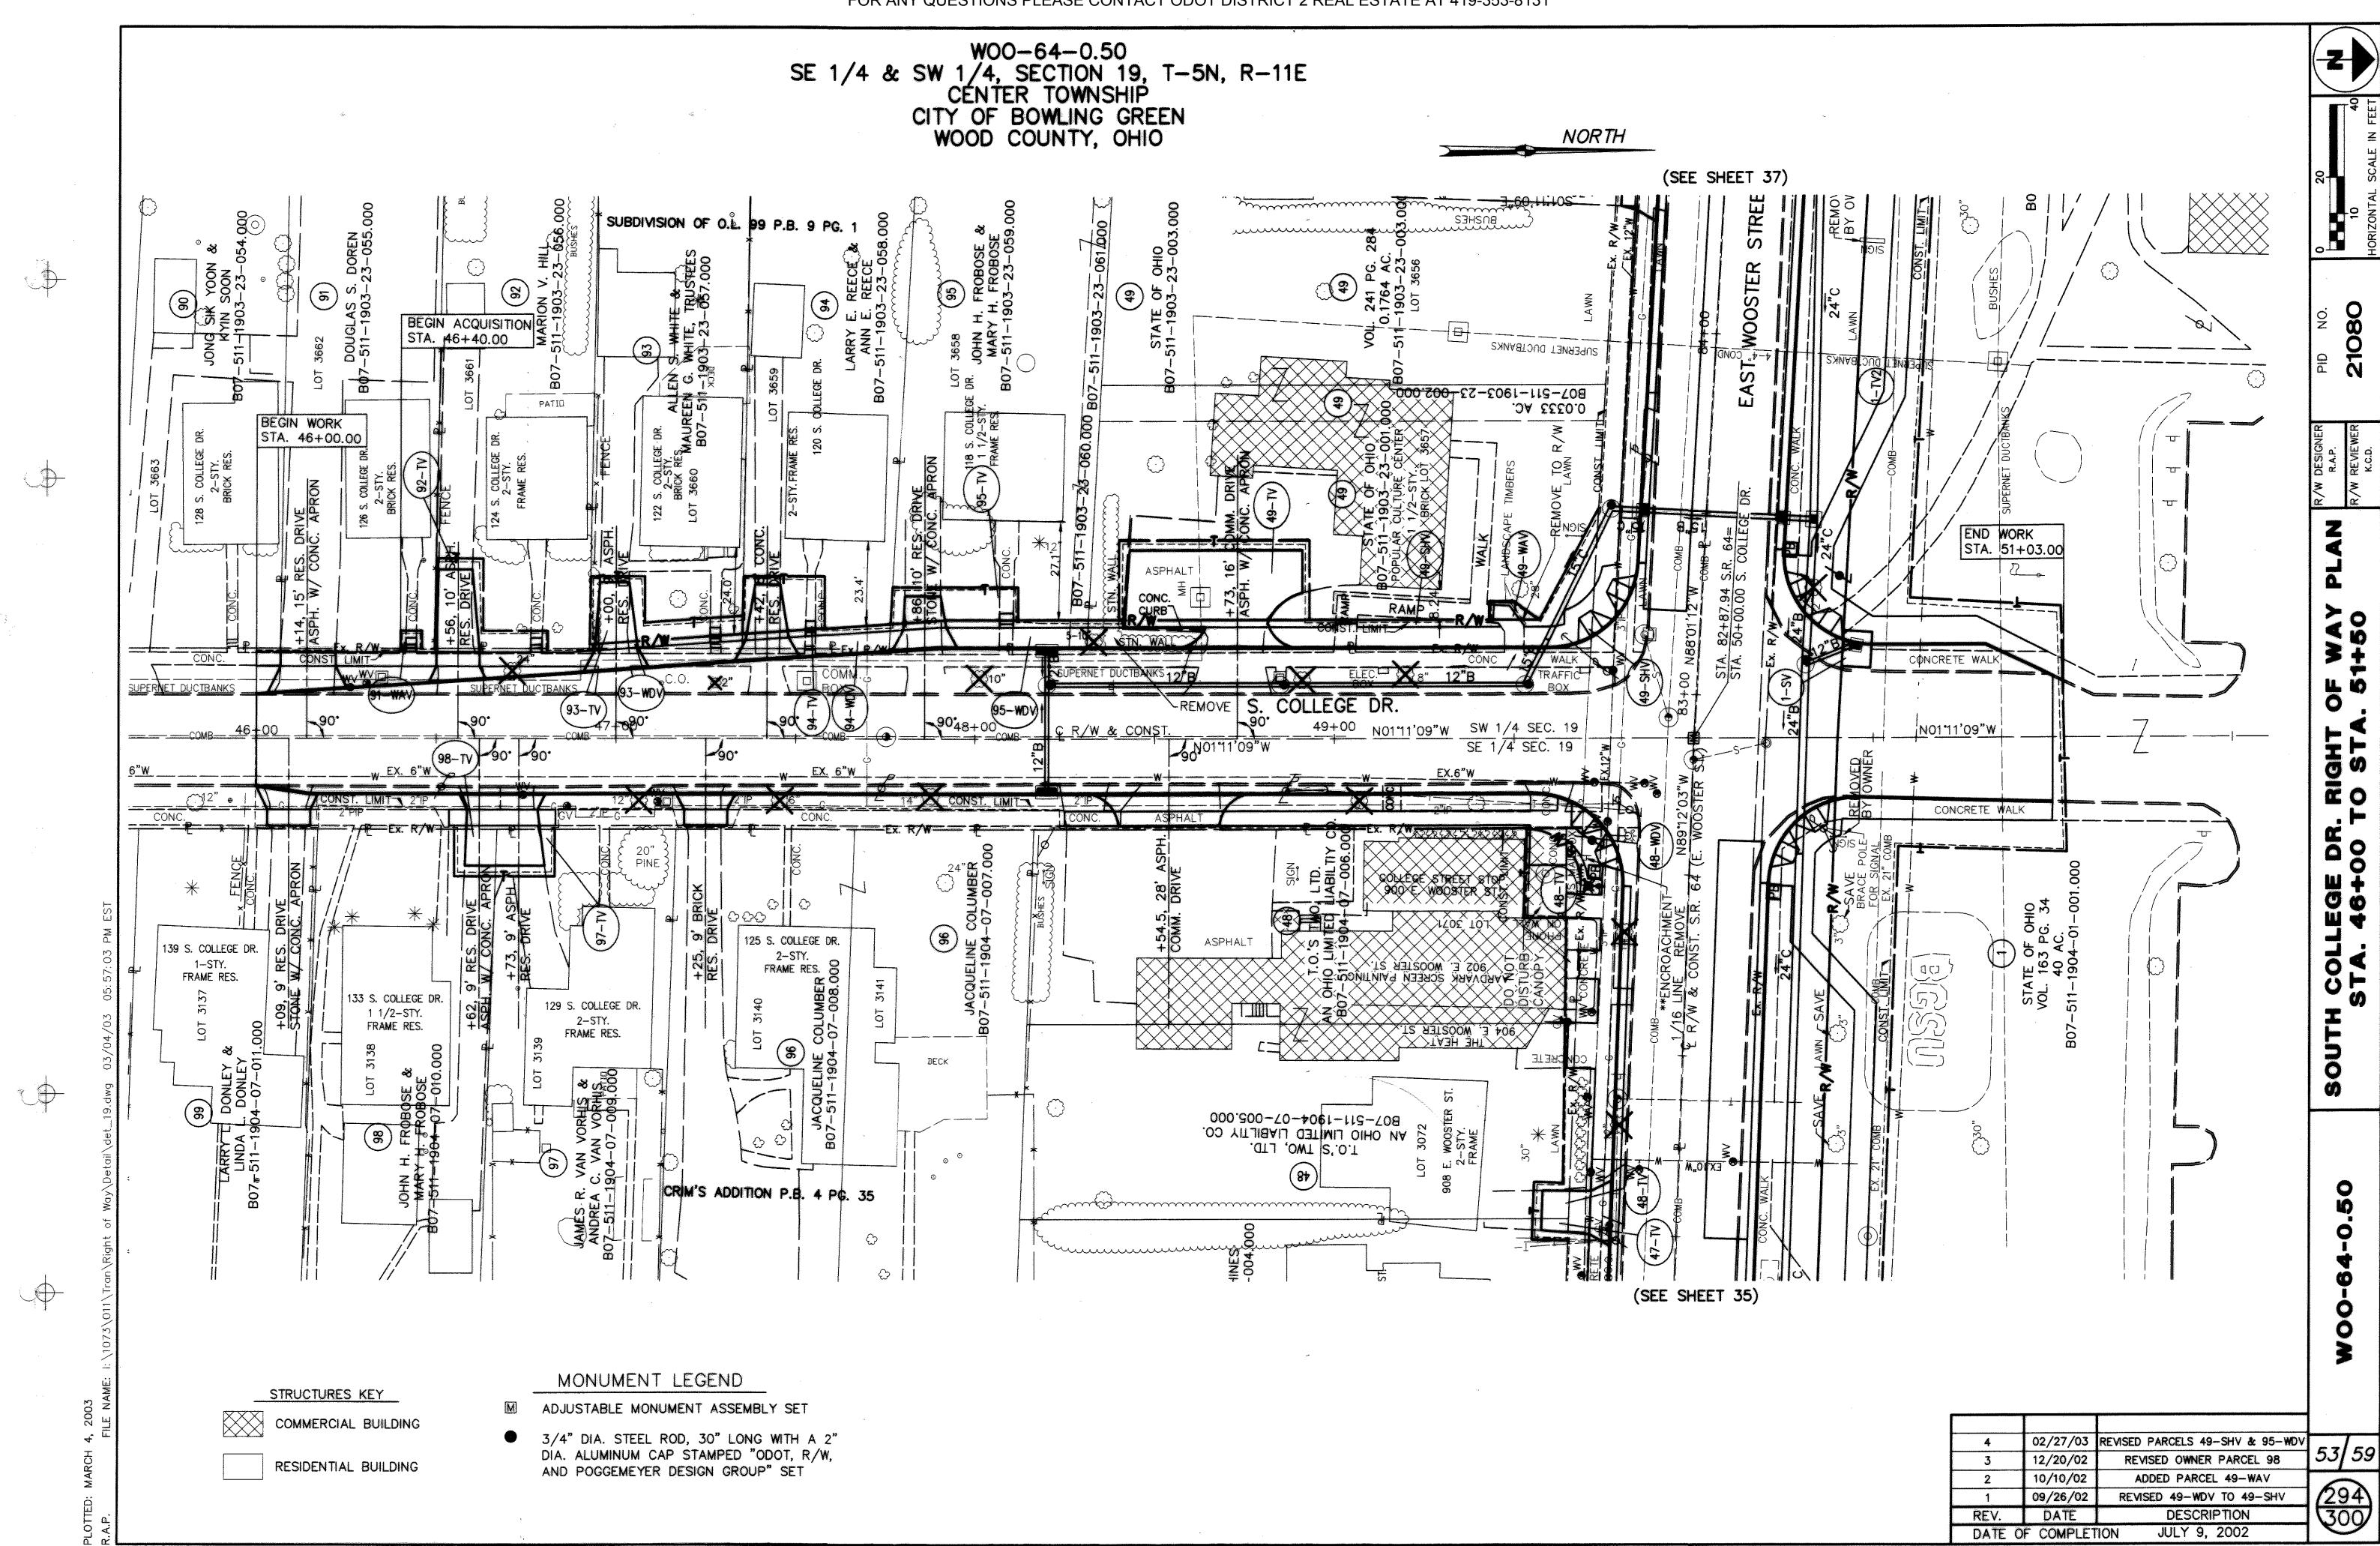

W00-64-0.50SW 1/4, SECTION 19 T-5N, R-11E, CENTER TOWNSHIP CITY OF BOWLING GREEN WOOD COUNTY, OHIO

STRUCTURES KEY

COMMERCIAL BUILDING

RESIDENTIAL BUILDING

STATIONING

STATIONING IS BASED UPON THE STRAIGHT LINE MILEAGE (SLM) OF 1.85 AT THE INTERSECTION OF THE RAILROAD TRACKS AND THE CENTERLINE OF E. WOOSTER STREET (S.R.

THE LOCATION OF THE UNDERGROUND UTILITIES SHOWN ON THE PLANS ARE AS OBTAINED FROM THE OWNERS OF THE UTILITY AS REQUIRED BY SECTION 153.64 OF THE O.R.C.

BEARINGS

BEARINGS ARE BASED ON THE OHIO STATE PLANE COORDINATE SYSTEM (NORTH ZONE).