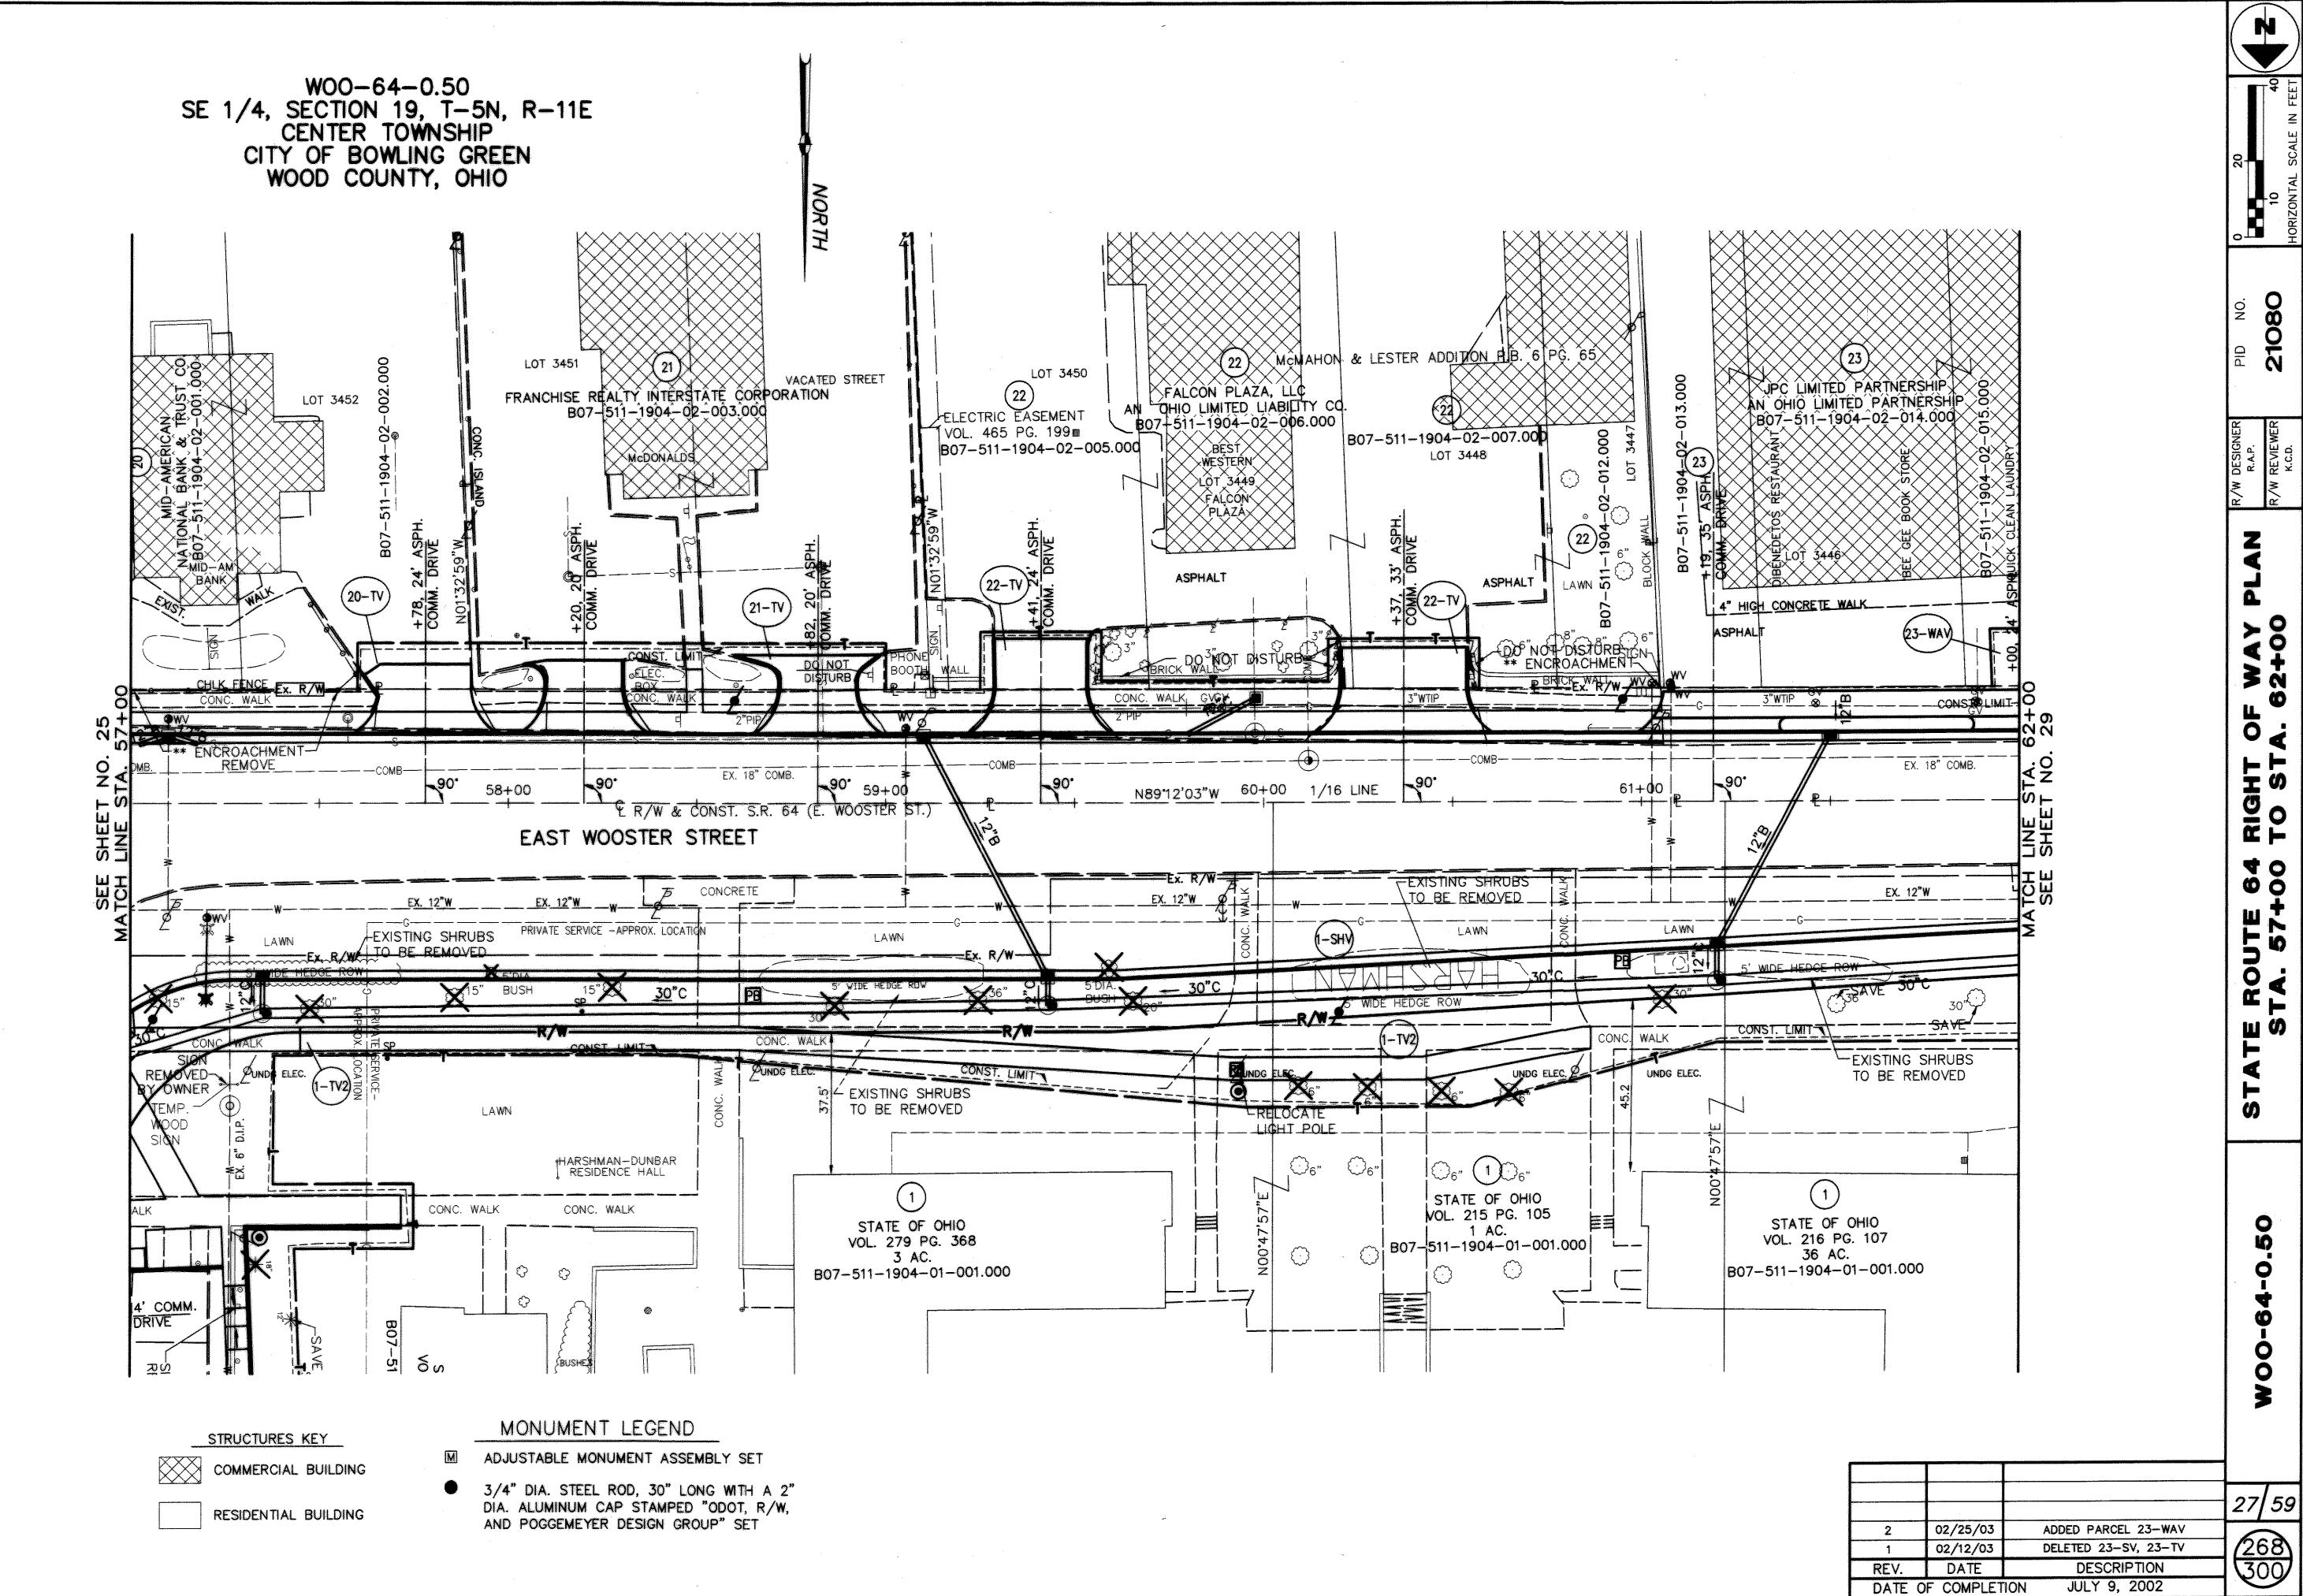

STATIONING

STATIONING IS BASED UPON THE STRAIGHT LINE MILEAGE (SLM) OF 1.85 AT THE INTERSECTION OF THE RAILROAD TRACKS AND THE CENTERLINE OF E. WOOSTER STREET (S.R.

THE LOCATION OF THE UNDERGROUND UTILITIES SHOWN ON THE PLANS ARE AS OBTAINED FROM THE OWNERS OF THE UTILITY AS REQUIRED BY SECTION 153.64 OF THE O.R.C.

BEARINGS BEARINGS ARE BASED ON THE OHIO STATE

PLANE COORDINATE SYSTEM (NORTH ZONE).

HORIZONTAL SCALE IN FEET

SHEET 3 OF 4

REVISED OWNER PARCELS 30 & 31 02/13/03 REVISED OWNER 98 12/20/02 REV. DESCRIPTION DATE FIELD REVIEW BY R.A.P. 07/08/02 R.A.P. 07/08/02 OWNERSHIP VERIFIED JULY 9, 2002 DATE OF COMPLETION

W00-64-0.50SW 1/4, SECTION 19 T-5N, R-11E, CENTER TOWNSHIP CITY OF BOWLING GREEN WOOD COUNTY, OHIO

STRUCTURES KEY

COMMERCIAL BUILDING

RESIDENTIAL BUILDING

STATIONING

STATIONING IS BASED UPON THE STRAIGHT LINE MILEAGE (SLM) OF 1.85 AT THE INTERSECTION OF THE RAILROAD TRACKS AND THE CENTERLINE OF E. WOOSTER STREET (S.R.

THE LOCATION OF THE UNDERGROUND UTILITIES SHOWN ON THE PLANS ARE AS OBTAINED FROM THE OWNERS OF THE UTILITY AS REQUIRED BY SECTION 153.64 OF THE O.R.C.

BEARINGS

BEARINGS ARE BASED ON THE OHIO STATE PLANE COORDINATE SYSTEM (NORTH ZONE).