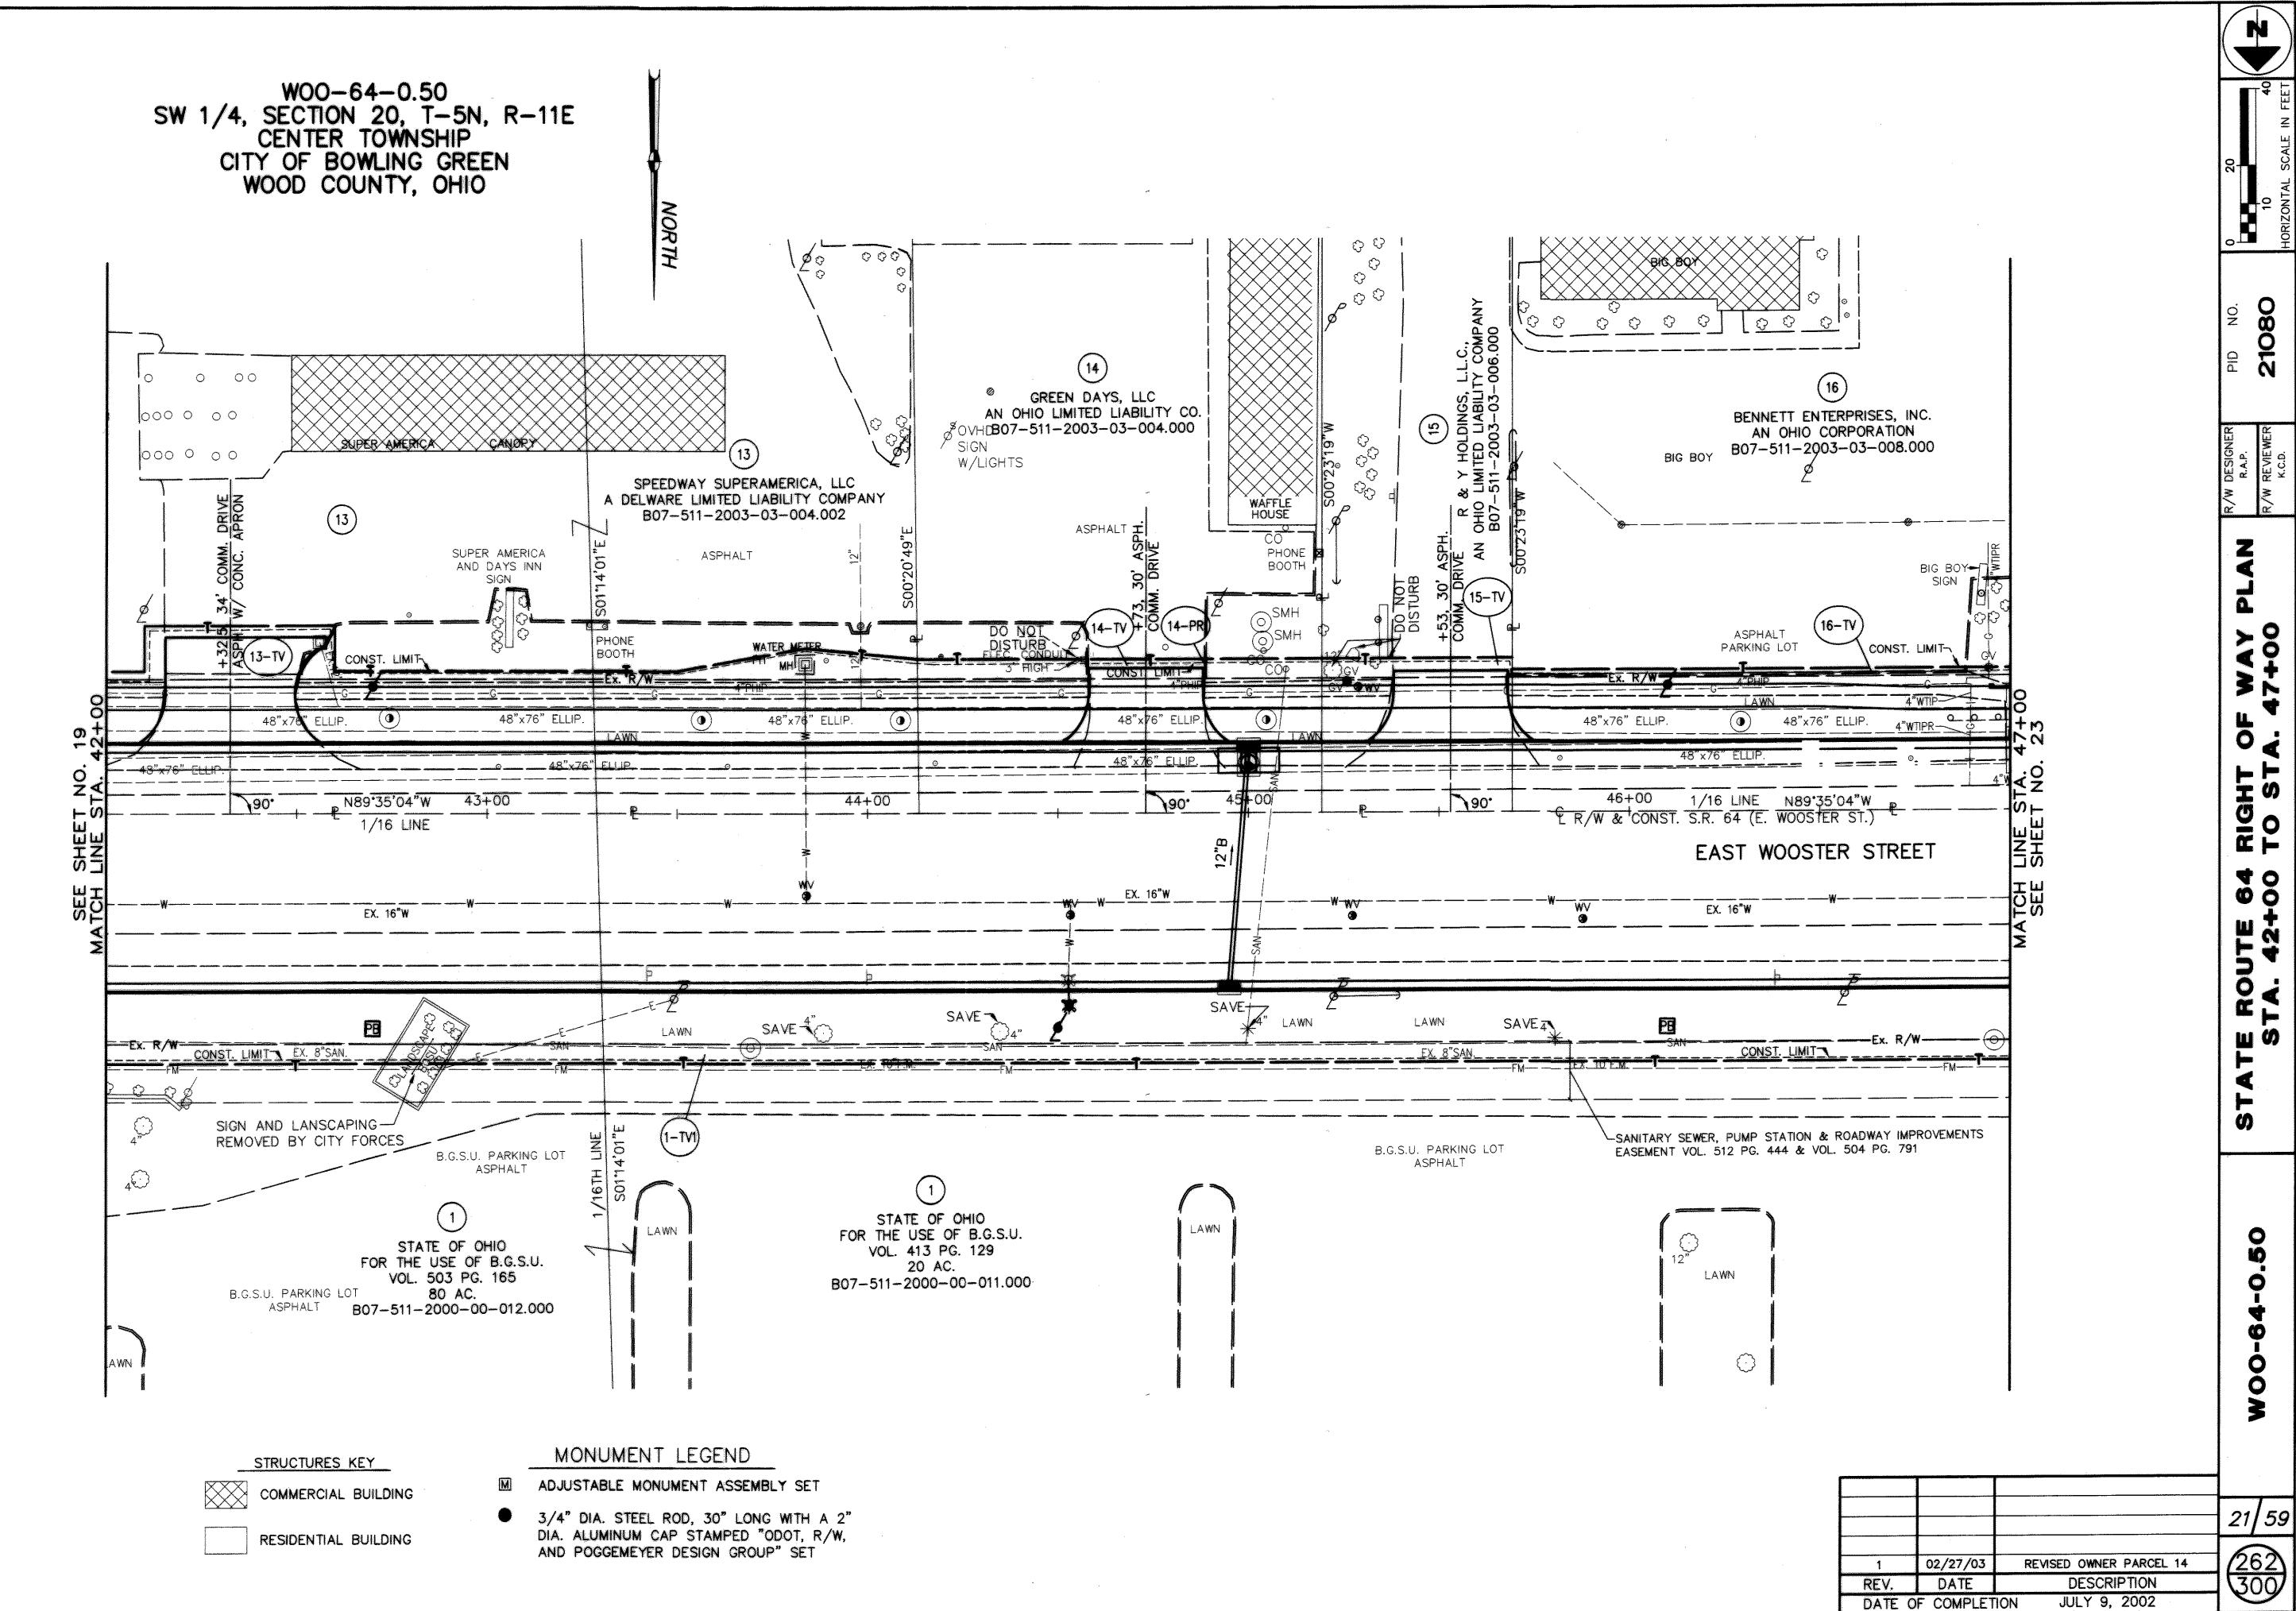

DATE OF COMPLETION JULY 9, 2002

1073-011

Limited Access (only) Right of Way (only)

Limited Access & Right of Way -

(in existing fence)

OOO (proposed)

STRUCTURES KEY COMMERCIAL BUILDING

RESIDENTIAL BUILDING

STATIONING

STATIONING IS BASED UPON THE STRAIGHT LINE MILEAGE (SLM) OF 1.85 AT THE INTERSECTION OF THE RAILROAD TRACKS AND THE CENTERLINE OF E. WOOSTER STREET (S.R.

THE LOCATION OF THE UNDERGROUND UTILITIES SHOWN ON THE PLANS ARE AS OBTAINED FROM THE OWNERS OF THE UTILITY AS REQUIRED BY SECTION 153.64 OF THE O.R.C.

BEARINGS BEARINGS ARE BASED ON THE OHIO STATE

PLANE COORDINATE SYSTEM (NORTH ZONE).

HORIZONTAL SCALE IN FEET

SHEET 3 OF 4

REVISED OWNER PARCELS 30 & 31 02/13/03 REVISED OWNER 98 12/20/02 REV. DESCRIPTION DATE FIELD REVIEW BY R.A.P. 07/08/02 R.A.P. 07/08/02 OWNERSHIP VERIFIED JULY 9, 2002 DATE OF COMPLETION

THE LOCATION OF THE UNDERGROUND UTILITIES SHOWN ON THE PLANS ARE AS OBTAINED FROM THE OWNERS OF THE UTILITY AS REQUIRED BY SECTION 153.64 OF THE O.R.C.

BEARINGS

BEARINGS ARE BASED ON THE OHIO STATE PLANE COORDINATE SYSTEM (NORTH ZONE).