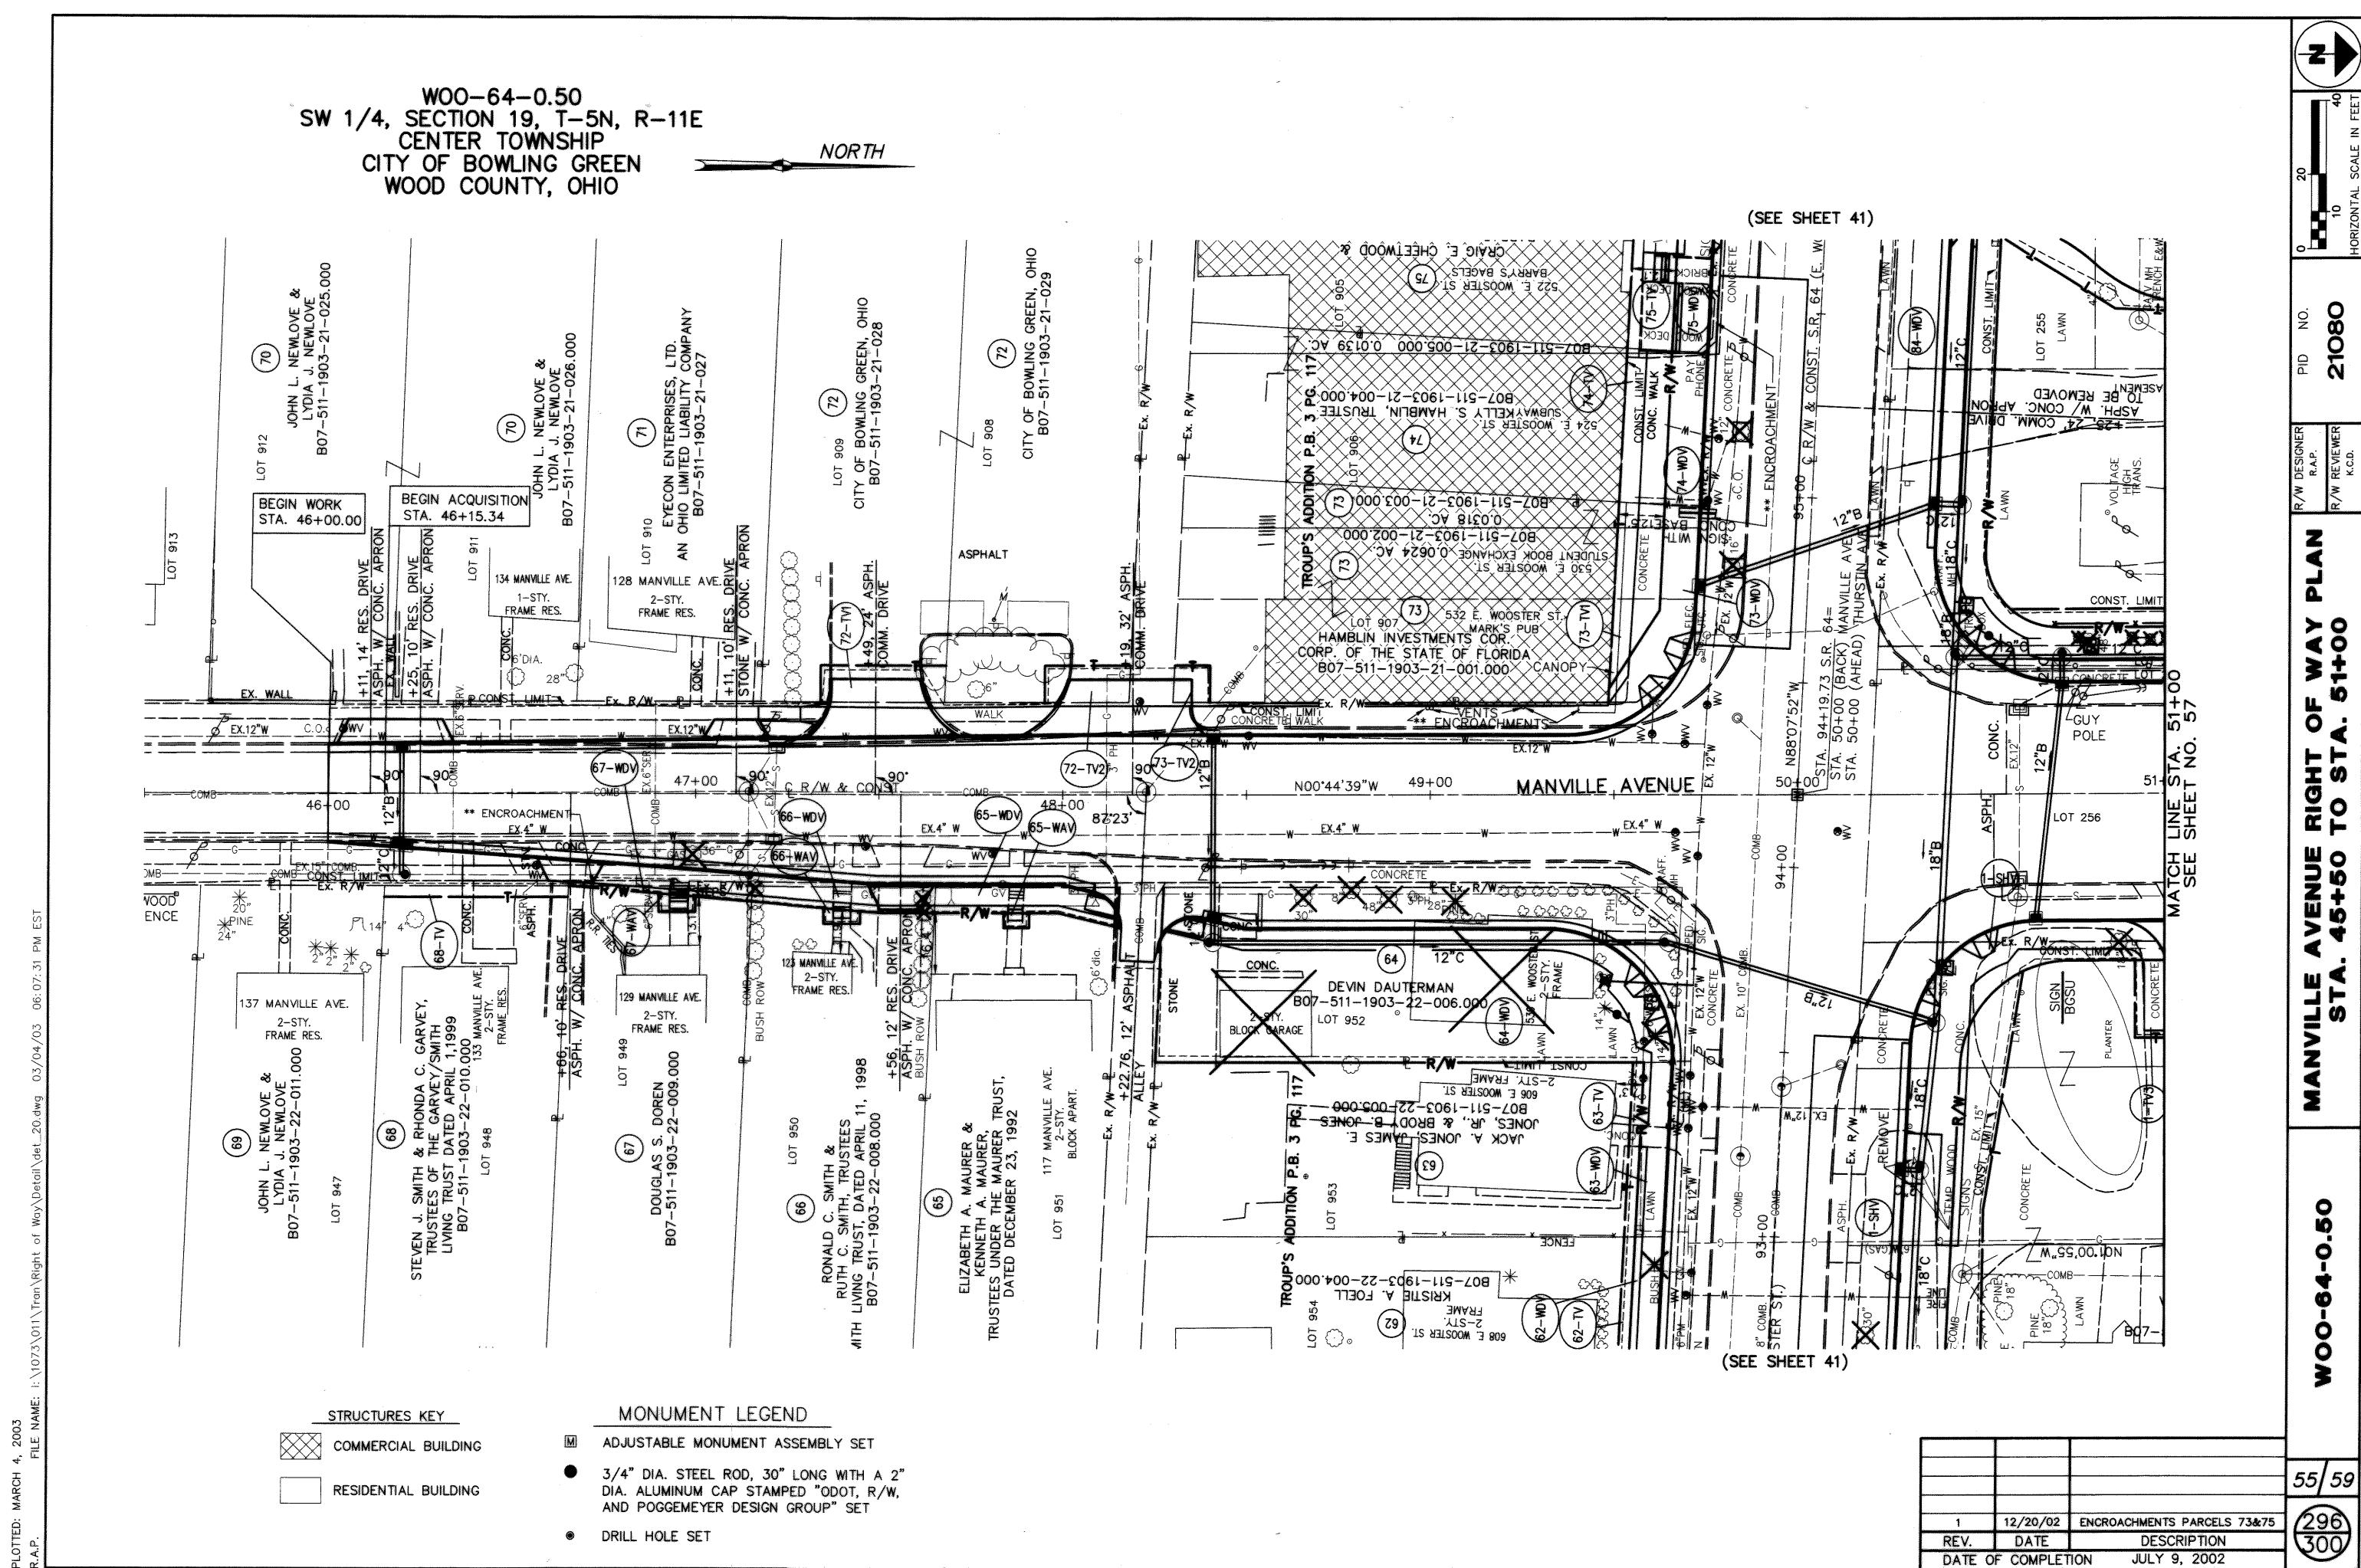

W00-64-0.50SW 1/4, SECTION 19 T-5N, R-11E, CENTER TOWNSHIP CITY OF BOWLING GREEN WOOD COUNTY, OHIO

STRUCTURES KEY

COMMERCIAL BUILDING

RESIDENTIAL BUILDING

STATIONING

STATIONING IS BASED UPON THE STRAIGHT LINE MILEAGE (SLM) OF 1.85 AT THE INTERSECTION OF THE RAILROAD TRACKS AND THE CENTERLINE OF E. WOOSTER STREET (S.R.

THE LOCATION OF THE UNDERGROUND UTILITIES SHOWN ON THE PLANS ARE AS OBTAINED FROM THE OWNERS OF THE UTILITY AS REQUIRED BY SECTION 153.64 OF THE O.R.C.

BEARINGS

BEARINGS ARE BASED ON THE OHIO STATE PLANE COORDINATE SYSTEM (NORTH ZONE).

#### CONVENTIONAL SIGNS

| County Line                                                                        |
|------------------------------------------------------------------------------------|
| Township Line — — — — — — — —                                                      |
| Section Line — — — — — — — — — — — — — — — — — — —                                 |
| Corporation Line or                                                                |
| Corporation Line Or                            |
|                                                                                    |
| Trees (5), Stumps Pl, (to be removed),                                             |
| Trees Stumps 10", (to be removed), Utility Poles: Telephone of, Power of, Light of |
| Limited Access (only)                                                              |
| Right of Way (only)                                                                |
| Limited Access & Right of Way                                                      |
| Temporary Right of Way                                                             |
| Existing Right of Way — Ex. R/W — —                                                |
| Property Line ———— (in existing fence) —×———————————————————————————————————       |
| Railroad or ++++++++++++                                                           |
| Guardrail (existing)                                                               |
| Construction Limits CONSTRUCTION LIMITS                                            |
| Gas Line 6 6                                                                       |
| 969 FILE                                                                           |