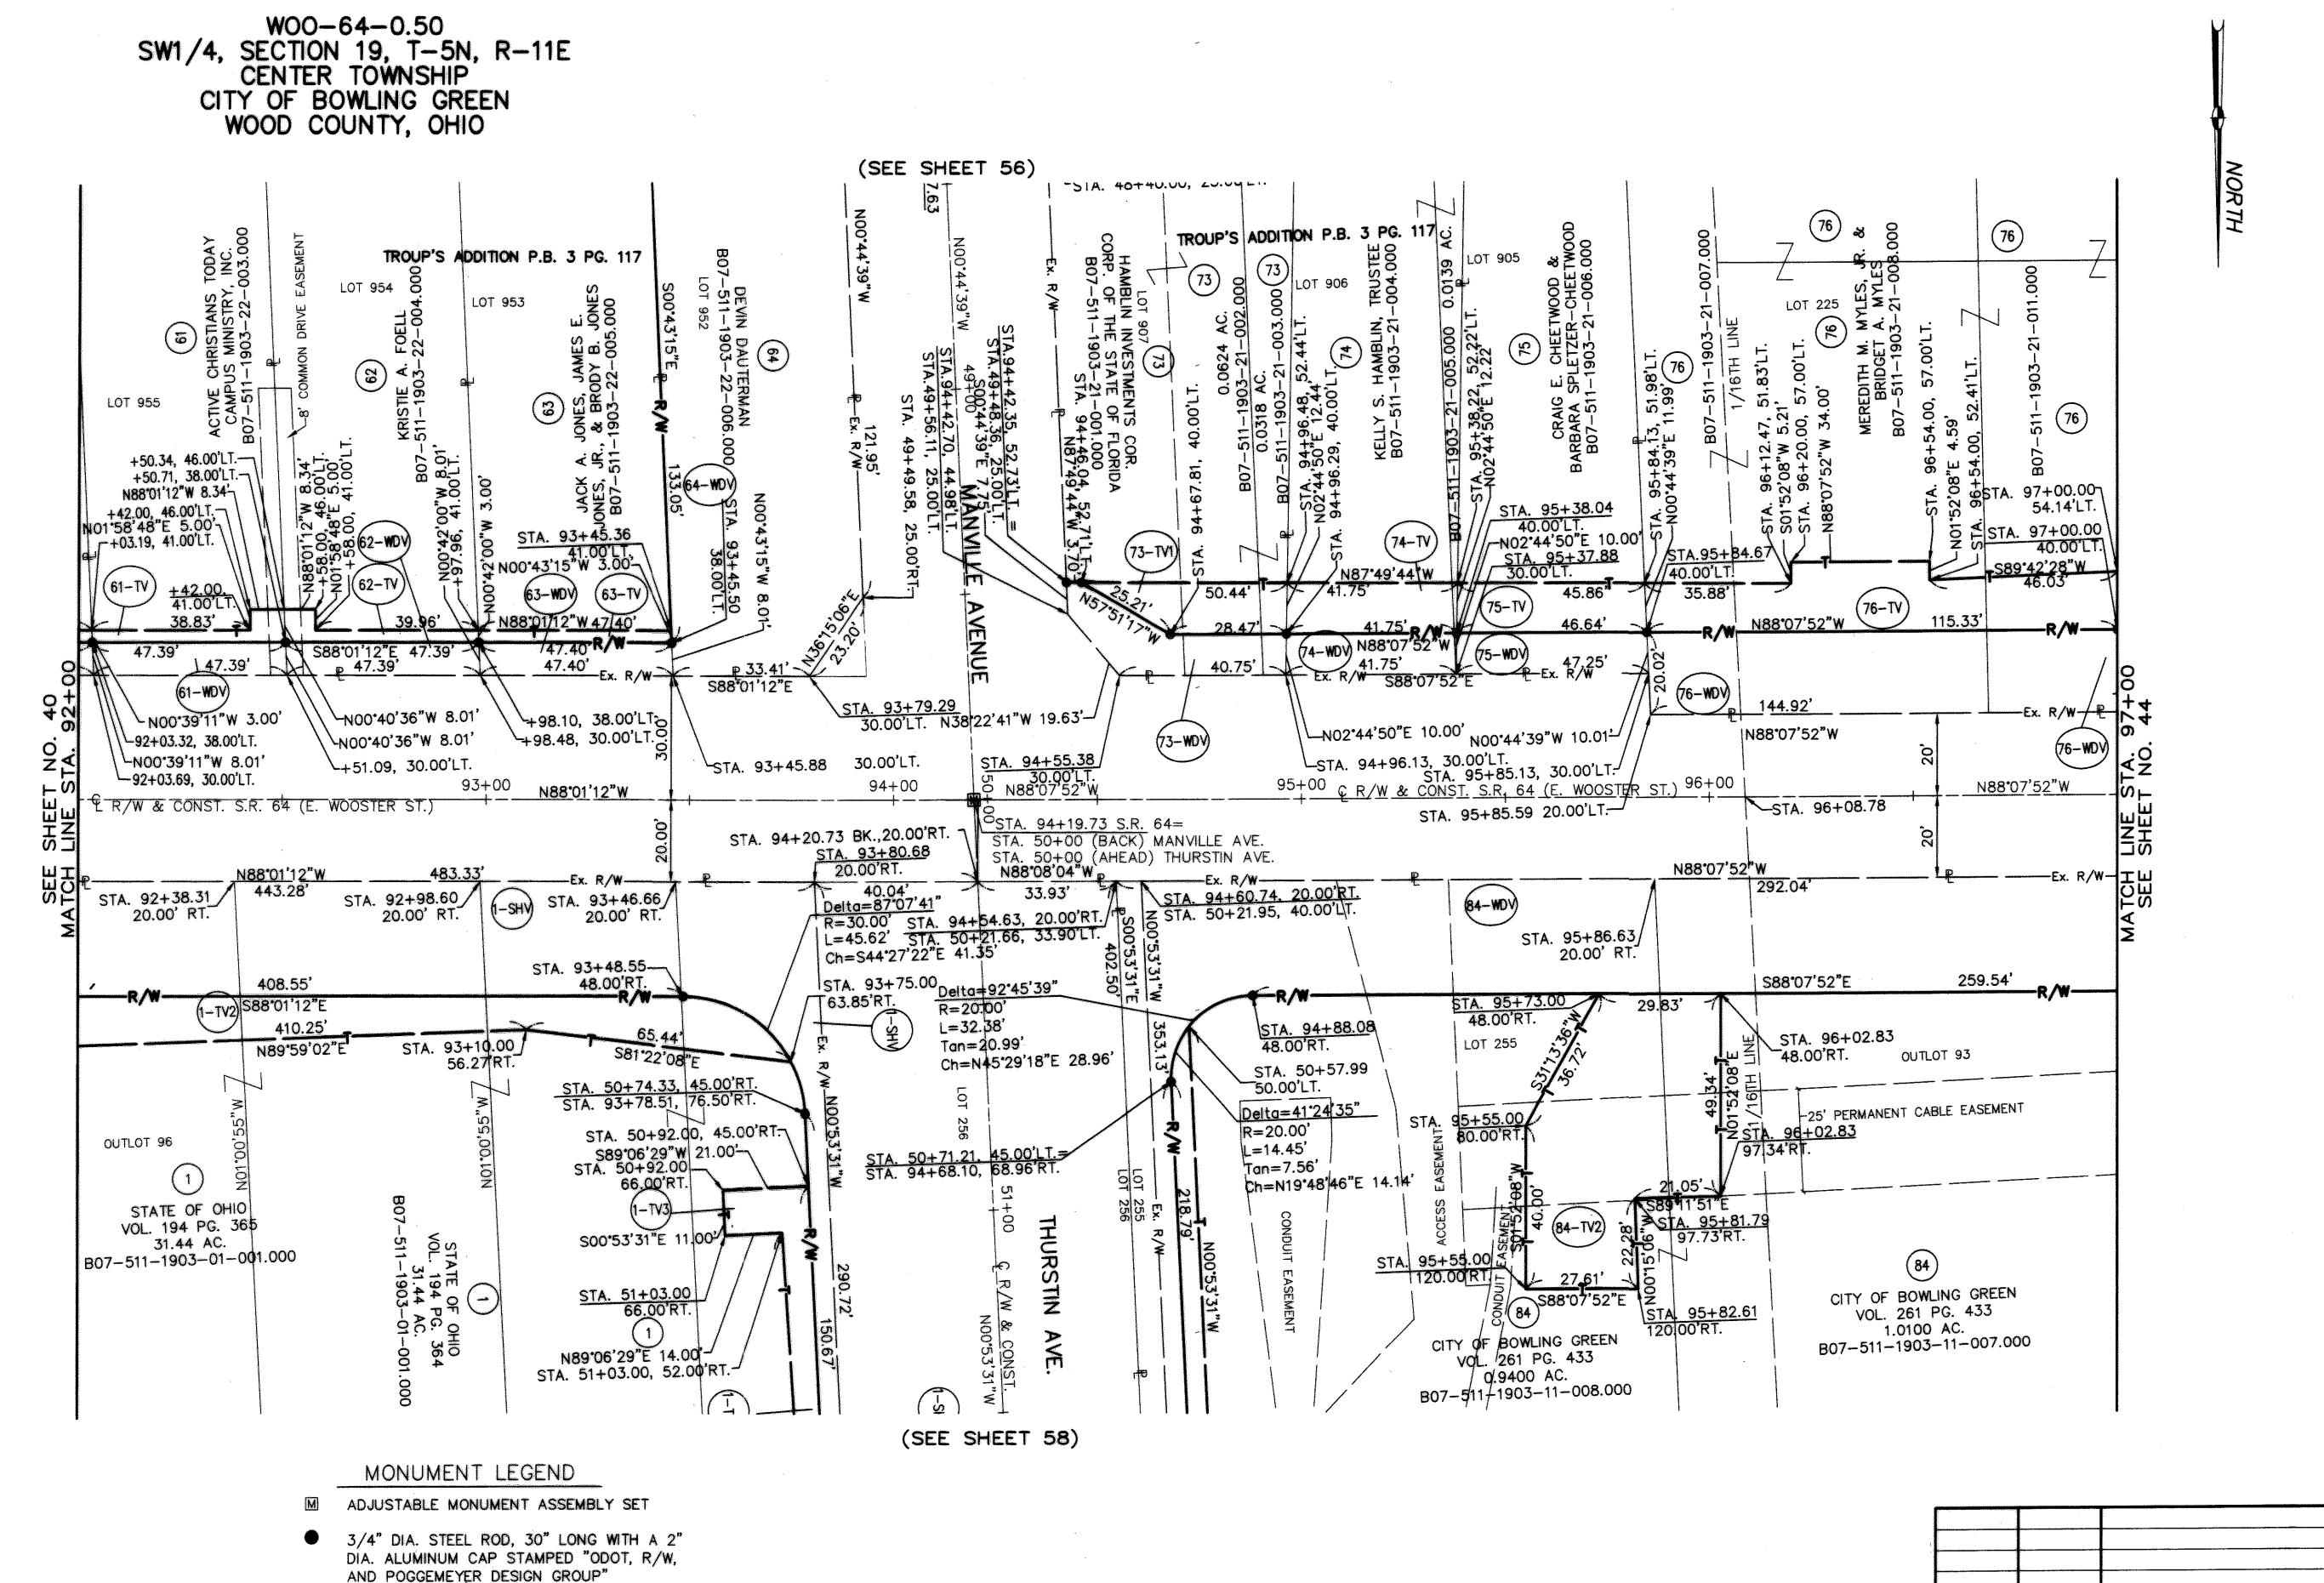

STATIONING

STATIONING IS BASED UPON THE STRAIGHT LINE MILEAGE (SLM) OF 1.85 AT THE INTERSECTION OF THE RAILROAD TRACKS AND THE CENTERLINE OF E. WOOSTER STREET (S.R.

THE LOCATION OF THE UNDERGROUND UTILITIES SHOWN ON THE PLANS ARE AS OBTAINED FROM THE OWNERS OF THE UTILITY AS REQUIRED BY SECTION 153.64 OF THE O.R.C.

BEARINGS BEARINGS ARE BASED ON THE OHIO STATE

PLANE COORDINATE SYSTEM (NORTH ZONE).

HORIZONTAL SCALE IN FEET

SHEET 3 OF 4

REVISED OWNER PARCELS 30 & 31 02/13/03 REVISED OWNER 98 12/20/02 REV. DESCRIPTION DATE FIELD REVIEW BY R.A.P. 07/08/02 R.A.P. 07/08/02 OWNERSHIP VERIFIED JULY 9, 2002 DATE OF COMPLETION

W00-64-0.50SW 1/4, SECTION 19 T-5N, R-11E, CENTER TOWNSHIP CITY OF BOWLING GREEN WOOD COUNTY, OHIO

STRUCTURES KEY

COMMERCIAL BUILDING

RESIDENTIAL BUILDING

STATIONING

STATIONING IS BASED UPON THE STRAIGHT LINE MILEAGE (SLM) OF 1.85 AT THE INTERSECTION OF THE RAILROAD TRACKS AND THE CENTERLINE OF E. WOOSTER STREET (S.R.

THE LOCATION OF THE UNDERGROUND UTILITIES SHOWN ON THE PLANS ARE AS OBTAINED FROM THE OWNERS OF THE UTILITY AS REQUIRED BY SECTION 153.64 OF THE O.R.C.

BEARINGS

BEARINGS ARE BASED ON THE OHIO STATE PLANE COORDINATE SYSTEM (NORTH ZONE).