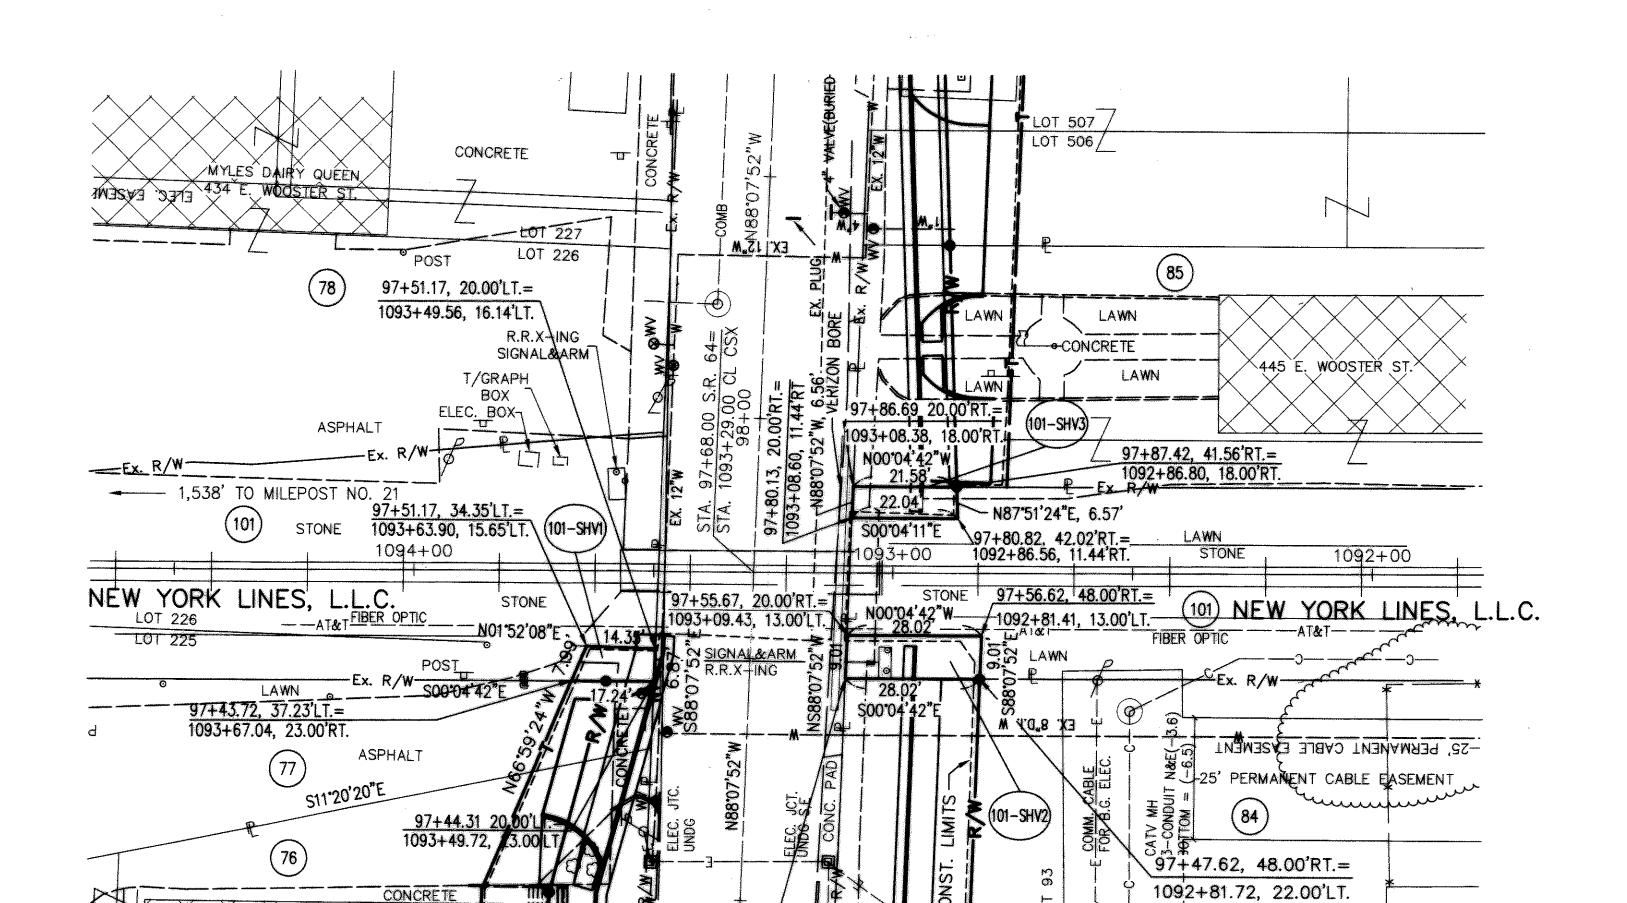

STATIONING

STATIONING IS BASED UPON THE STRAIGHT LINE MILEAGE (SLM) OF 1.85 AT THE INTERSECTION OF THE RAILROAD TRACKS AND THE CENTERLINE OF E. WOOSTER STREET (S.R.

THE LOCATION OF THE UNDERGROUND UTILITIES SHOWN ON THE PLANS ARE AS OBTAINED FROM THE OWNERS OF THE UTILITY AS REQUIRED BY SECTION 153.64 OF THE O.R.C.

BEARINGS BEARINGS ARE BASED ON THE OHIO STATE

PLANE COORDINATE SYSTEM (NORTH ZONE).

HORIZONTAL SCALE IN FEET

SHEET 3 OF 4

REVISED OWNER PARCELS 30 & 31 02/13/03 REVISED OWNER 98 12/20/02 REV. DESCRIPTION DATE FIELD REVIEW BY R.A.P. 07/08/02 R.A.P. 07/08/02 OWNERSHIP VERIFIED JULY 9, 2002 DATE OF COMPLETION

W00-64-0.50SW 1/4, SECTION 19 T-5N, R-11E, CENTER TOWNSHIP CITY OF BOWLING GREEN WOOD COUNTY, OHIO

STRUCTURES KEY

COMMERCIAL BUILDING

RESIDENTIAL BUILDING

STATIONING

STATIONING IS BASED UPON THE STRAIGHT LINE MILEAGE (SLM) OF 1.85 AT THE INTERSECTION OF THE RAILROAD TRACKS AND THE CENTERLINE OF E. WOOSTER STREET (S.R.

THE LOCATION OF THE UNDERGROUND UTILITIES SHOWN ON THE PLANS ARE AS OBTAINED FROM THE OWNERS OF THE UTILITY AS REQUIRED BY SECTION 153.64 OF THE O.R.C.

BEARINGS

BEARINGS ARE BASED ON THE OHIO STATE PLANE COORDINATE SYSTEM (NORTH ZONE).