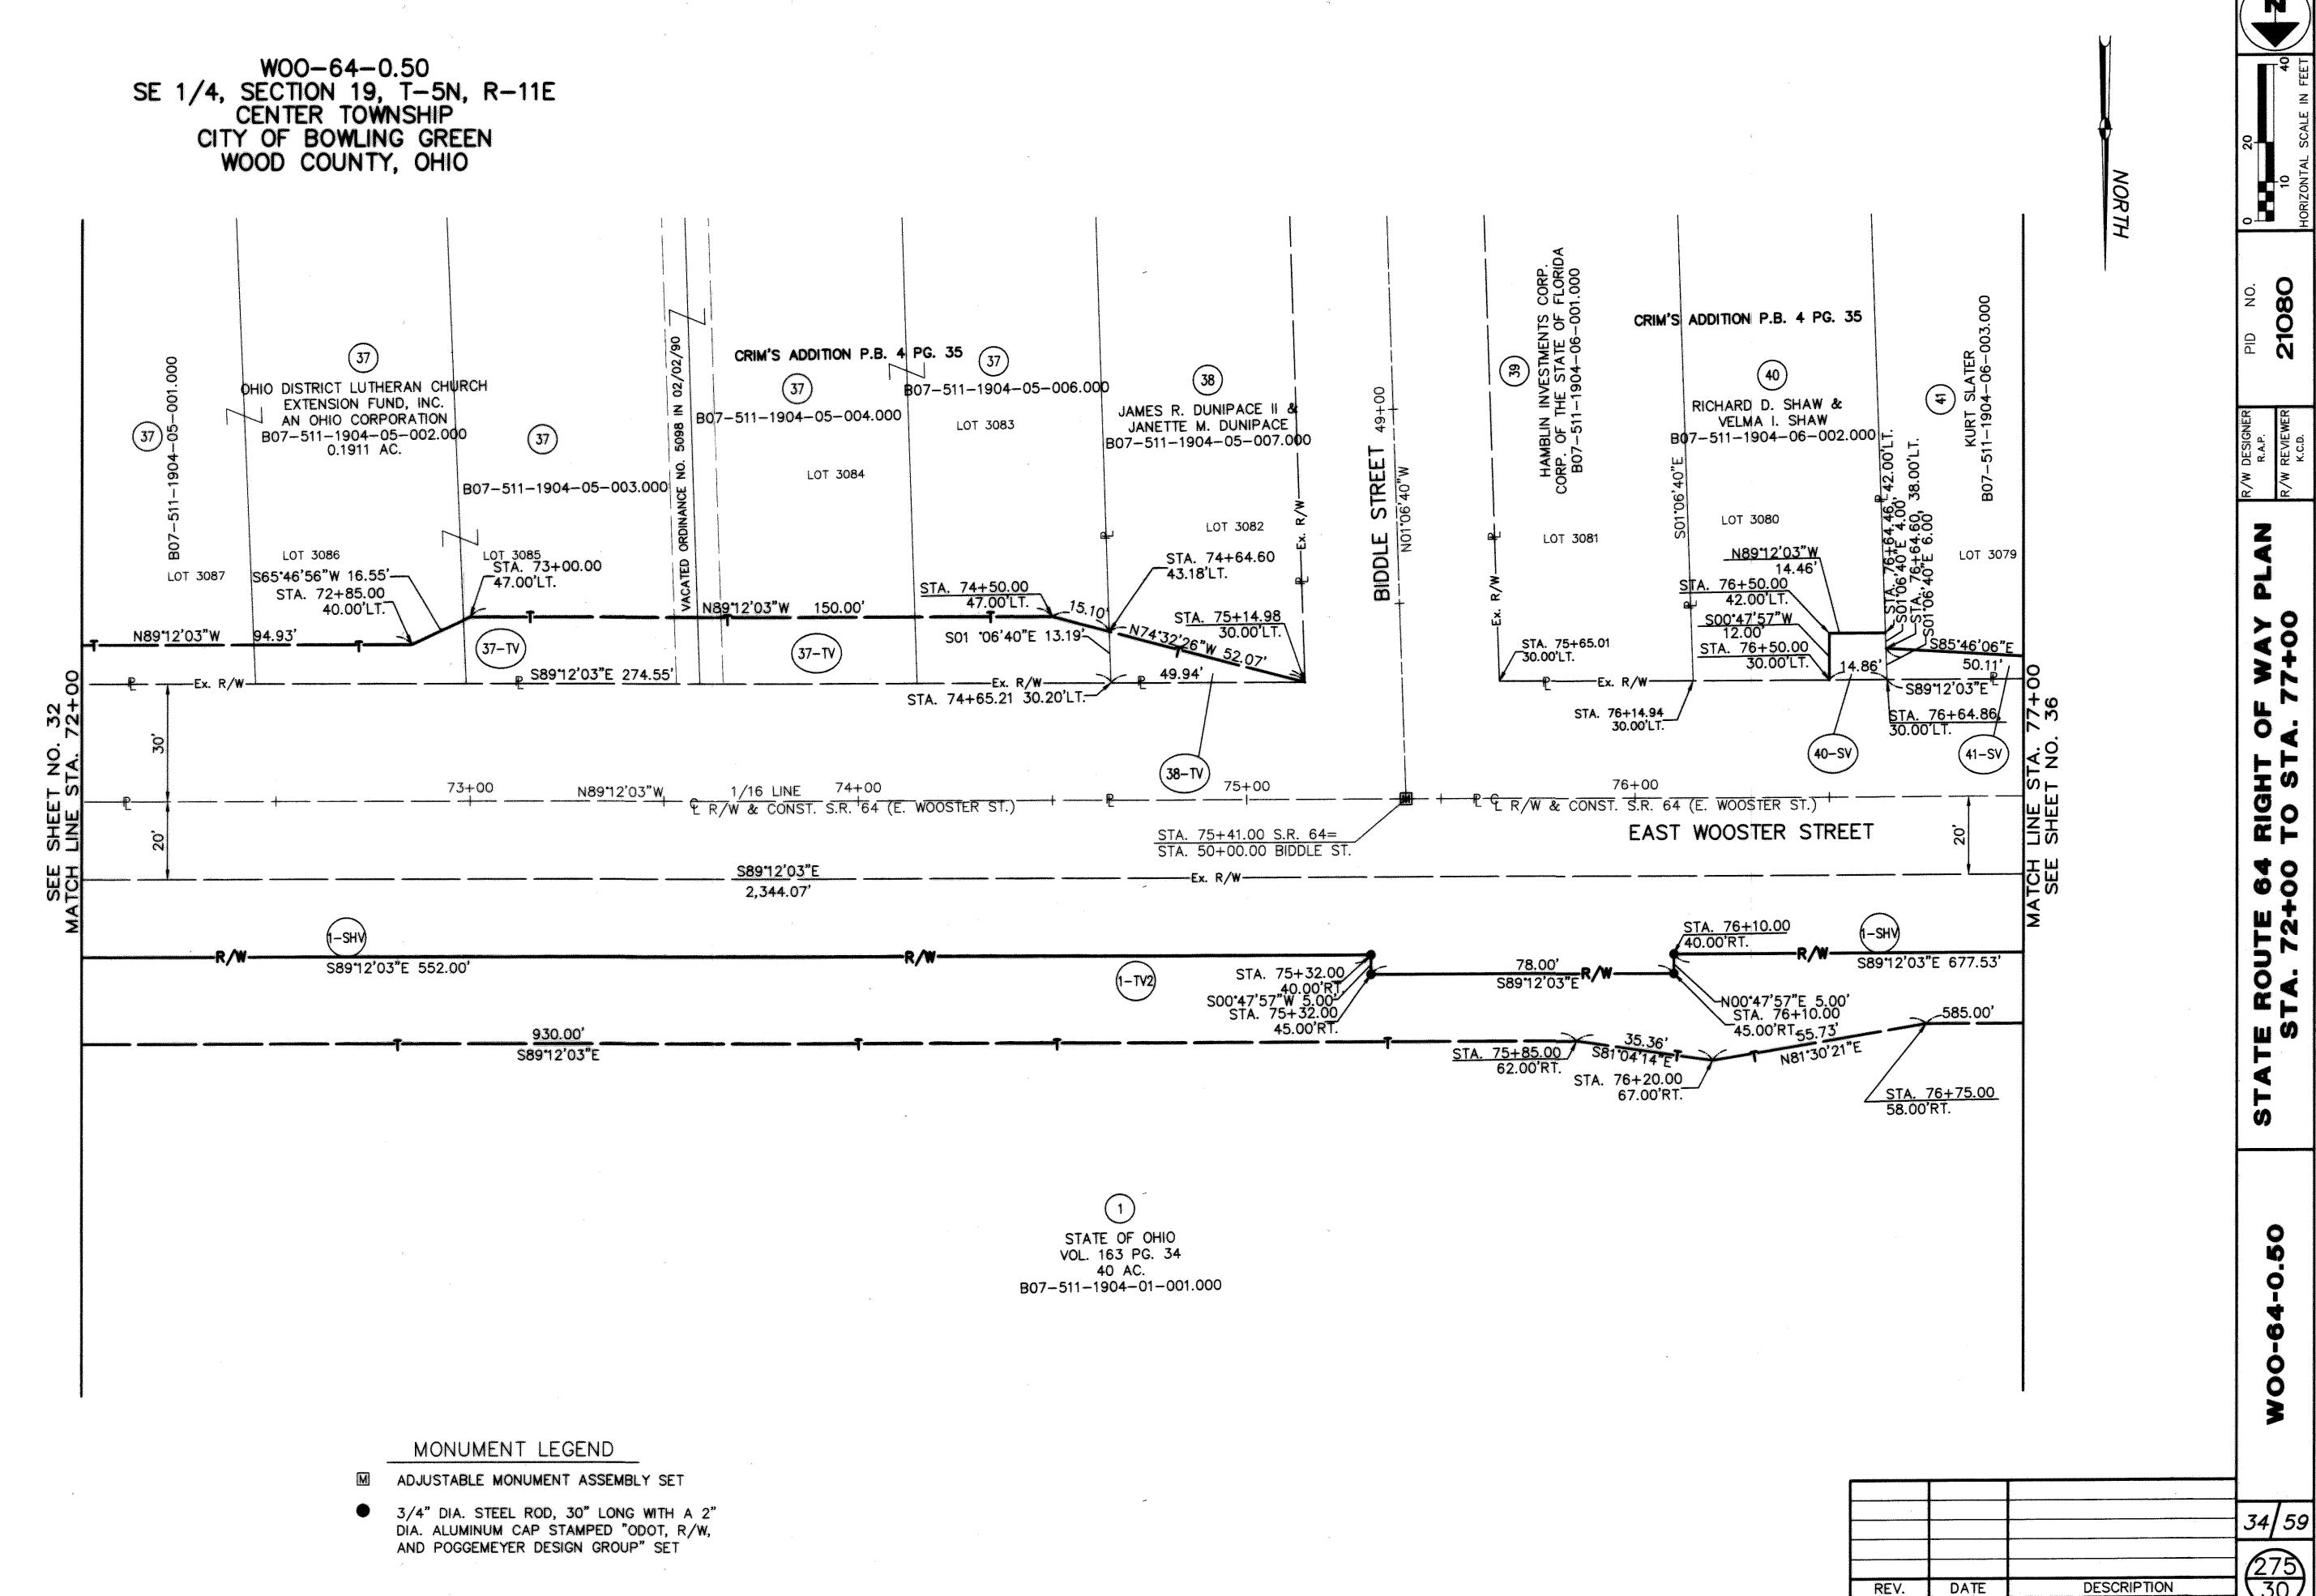

STATIONING

STATIONING IS BASED UPON THE STRAIGHT LINE MILEAGE (SLM) OF 1.85 AT THE INTERSECTION OF THE RAILROAD TRACKS AND THE CENTERLINE OF E. WOOSTER STREET (S.R.

THE LOCATION OF THE UNDERGROUND UTILITIES SHOWN ON THE PLANS ARE AS OBTAINED FROM THE OWNERS OF THE UTILITY AS REQUIRED BY SECTION 153.64 OF THE O.R.C.

BEARINGS BEARINGS ARE BASED ON THE OHIO STATE

PLANE COORDINATE SYSTEM (NORTH ZONE).

HORIZONTAL SCALE IN FEET

SHEET 3 OF 4

REVISED OWNER PARCELS 30 & 31 02/13/03 REVISED OWNER 98 12/20/02 REV. DESCRIPTION DATE FIELD REVIEW BY R.A.P. 07/08/02 R.A.P. 07/08/02 OWNERSHIP VERIFIED JULY 9, 2002 DATE OF COMPLETION

THE LOCATION OF THE UNDERGROUND UTILITIES SHOWN ON THE PLANS ARE AS OBTAINED FROM THE OWNERS OF THE UTILITY AS REQUIRED BY SECTION 153.64 OF THE O.R.C.

BEARINGS

BEARINGS ARE BASED ON THE OHIO STATE PLANE COORDINATE SYSTEM (NORTH ZONE).