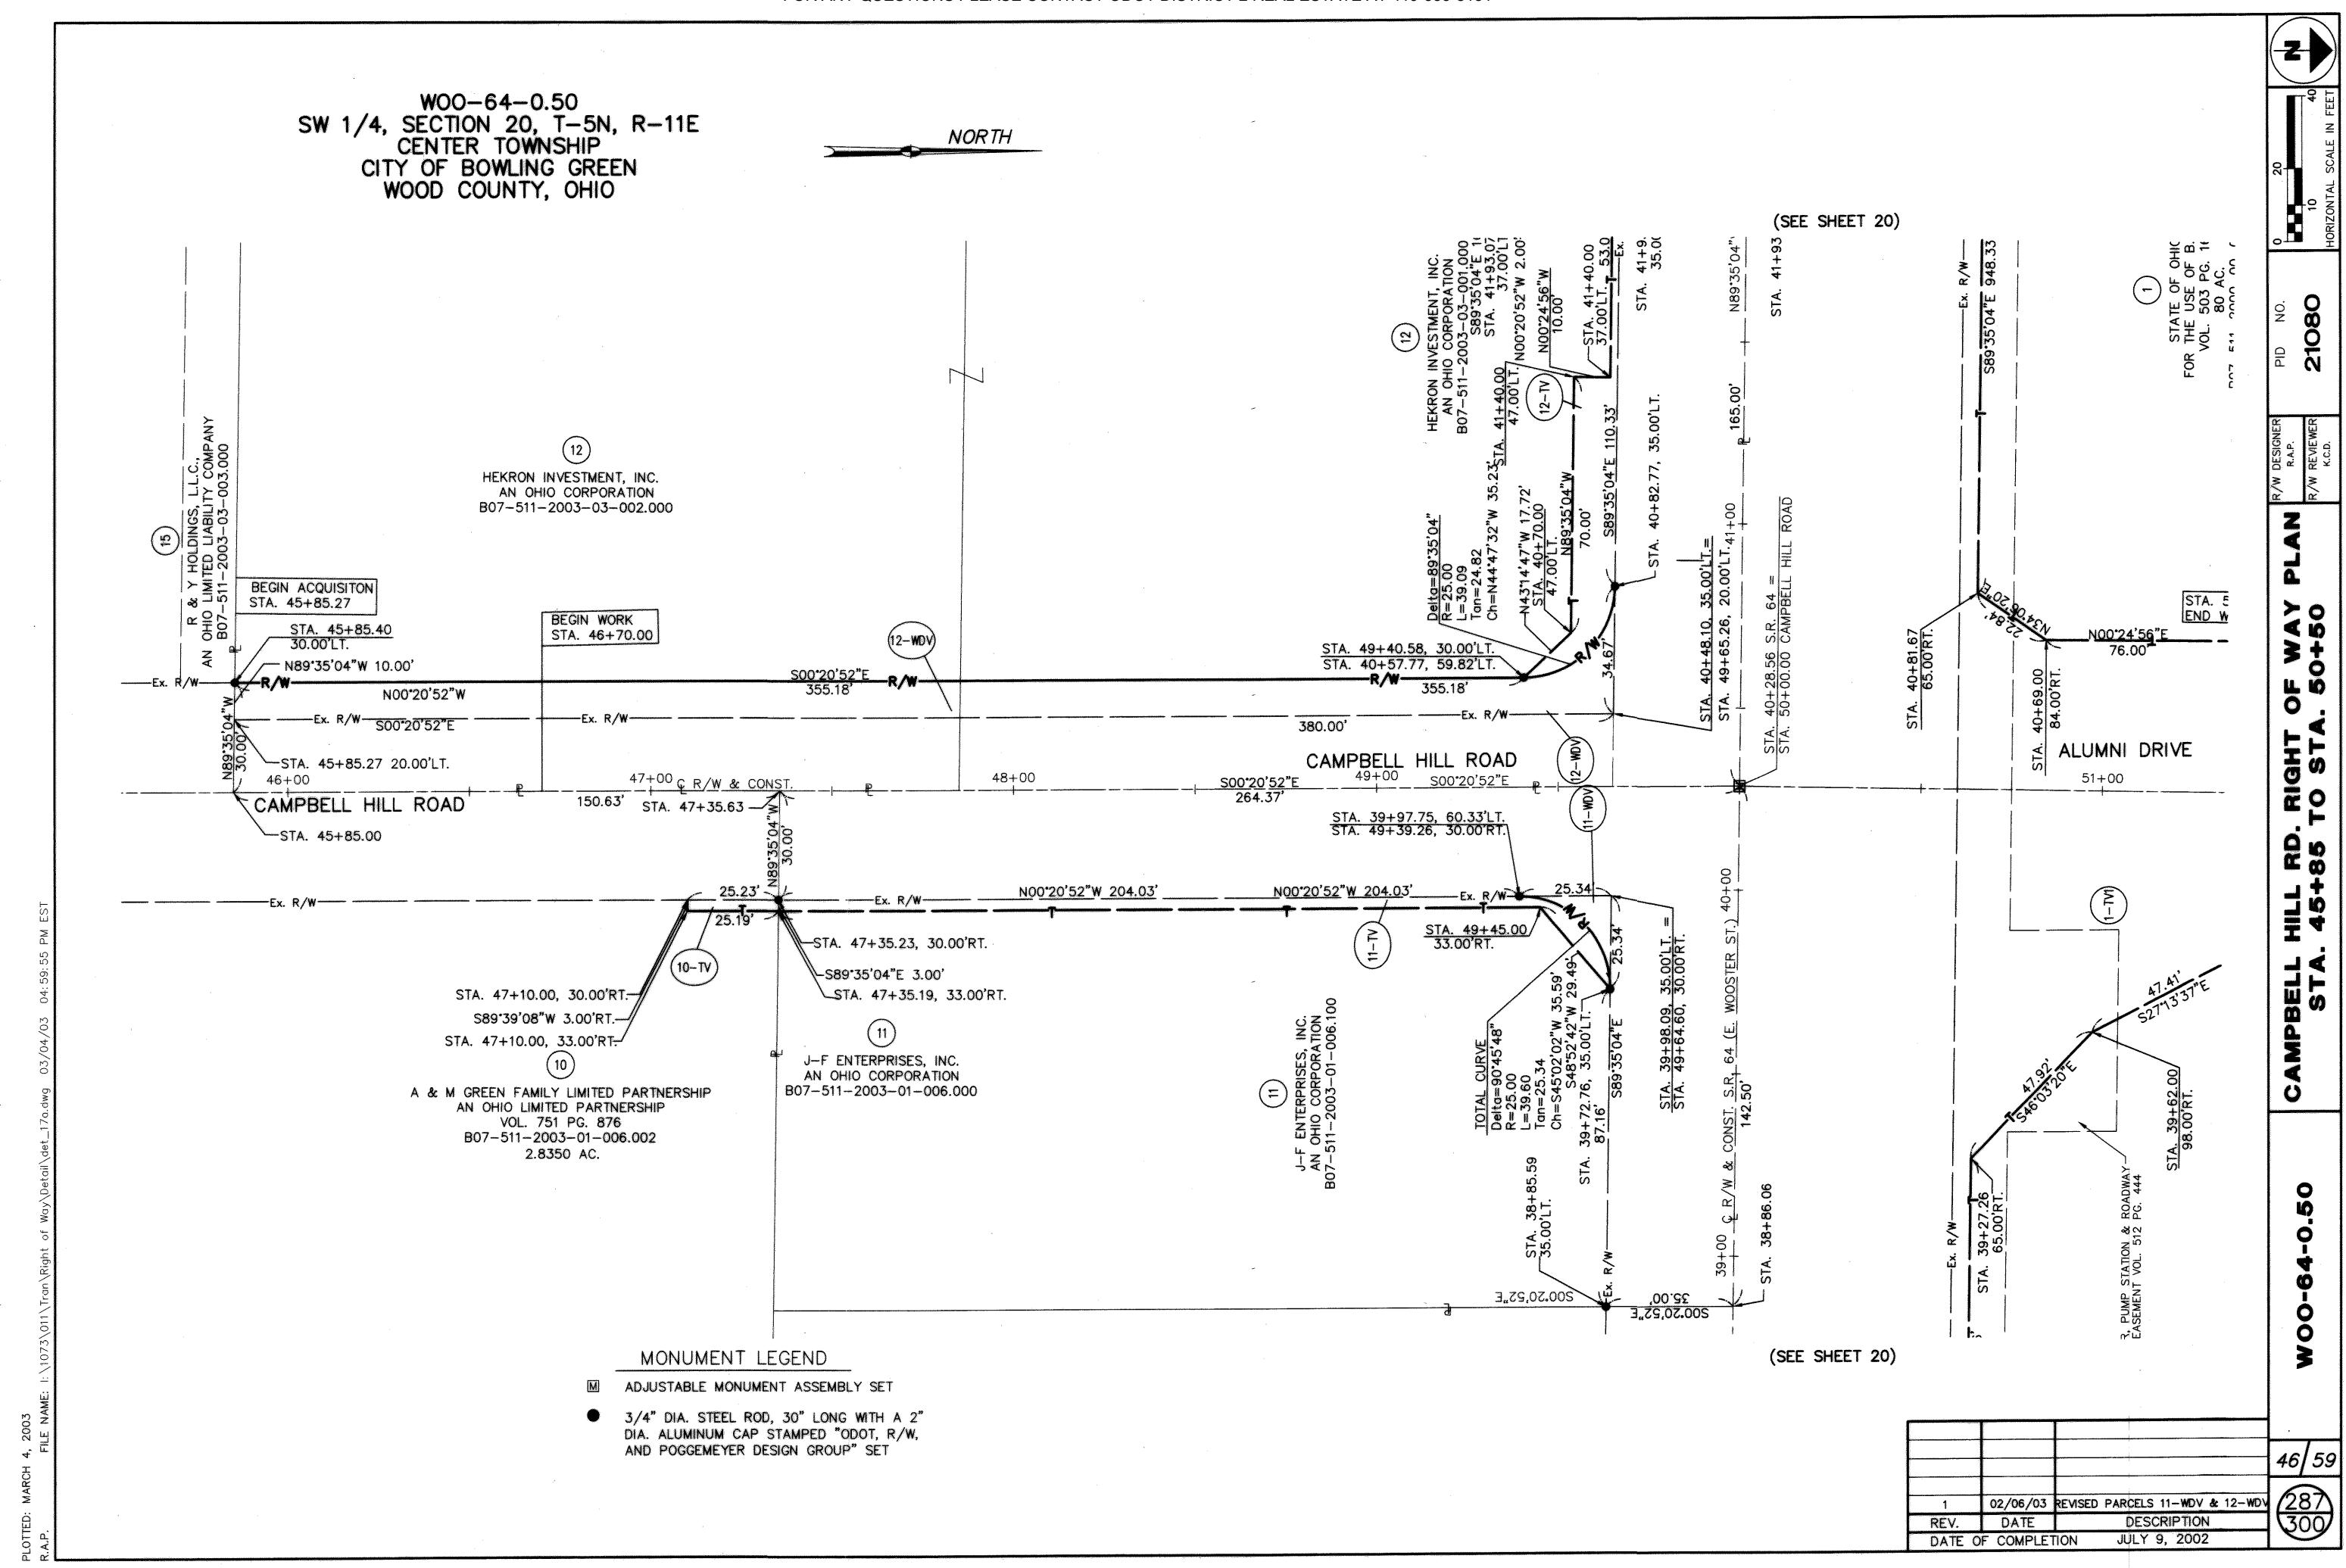

STATIONING

STATIONING IS BASED UPON THE STRAIGHT LINE MILEAGE (SLM) OF 1.85 AT THE INTERSECTION OF THE RAILROAD TRACKS AND THE CENTERLINE OF E. WOOSTER STREET (S.R.

THE LOCATION OF THE UNDERGROUND UTILITIES SHOWN ON THE PLANS ARE AS OBTAINED FROM THE OWNERS OF THE UTILITY AS REQUIRED BY SECTION 153.64 OF THE O.R.C.

BEARINGS BEARINGS ARE BASED ON THE OHIO STATE

PLANE COORDINATE SYSTEM (NORTH ZONE).

HORIZONTAL SCALE IN FEET

SHEET 3 OF 4

REVISED OWNER PARCELS 30 & 31 02/13/03 REVISED OWNER 98 12/20/02 REV. DESCRIPTION DATE FIELD REVIEW BY R.A.P. 07/08/02 R.A.P. 07/08/02 OWNERSHIP VERIFIED JULY 9, 2002 DATE OF COMPLETION

THE LOCATION OF THE UNDERGROUND UTILITIES SHOWN ON THE PLANS ARE AS OBTAINED FROM THE OWNERS OF THE UTILITY AS REQUIRED BY SECTION 153.64 OF THE O.R.C.

BEARINGS

BEARINGS ARE BASED ON THE OHIO STATE PLANE COORDINATE SYSTEM (NORTH ZONE).