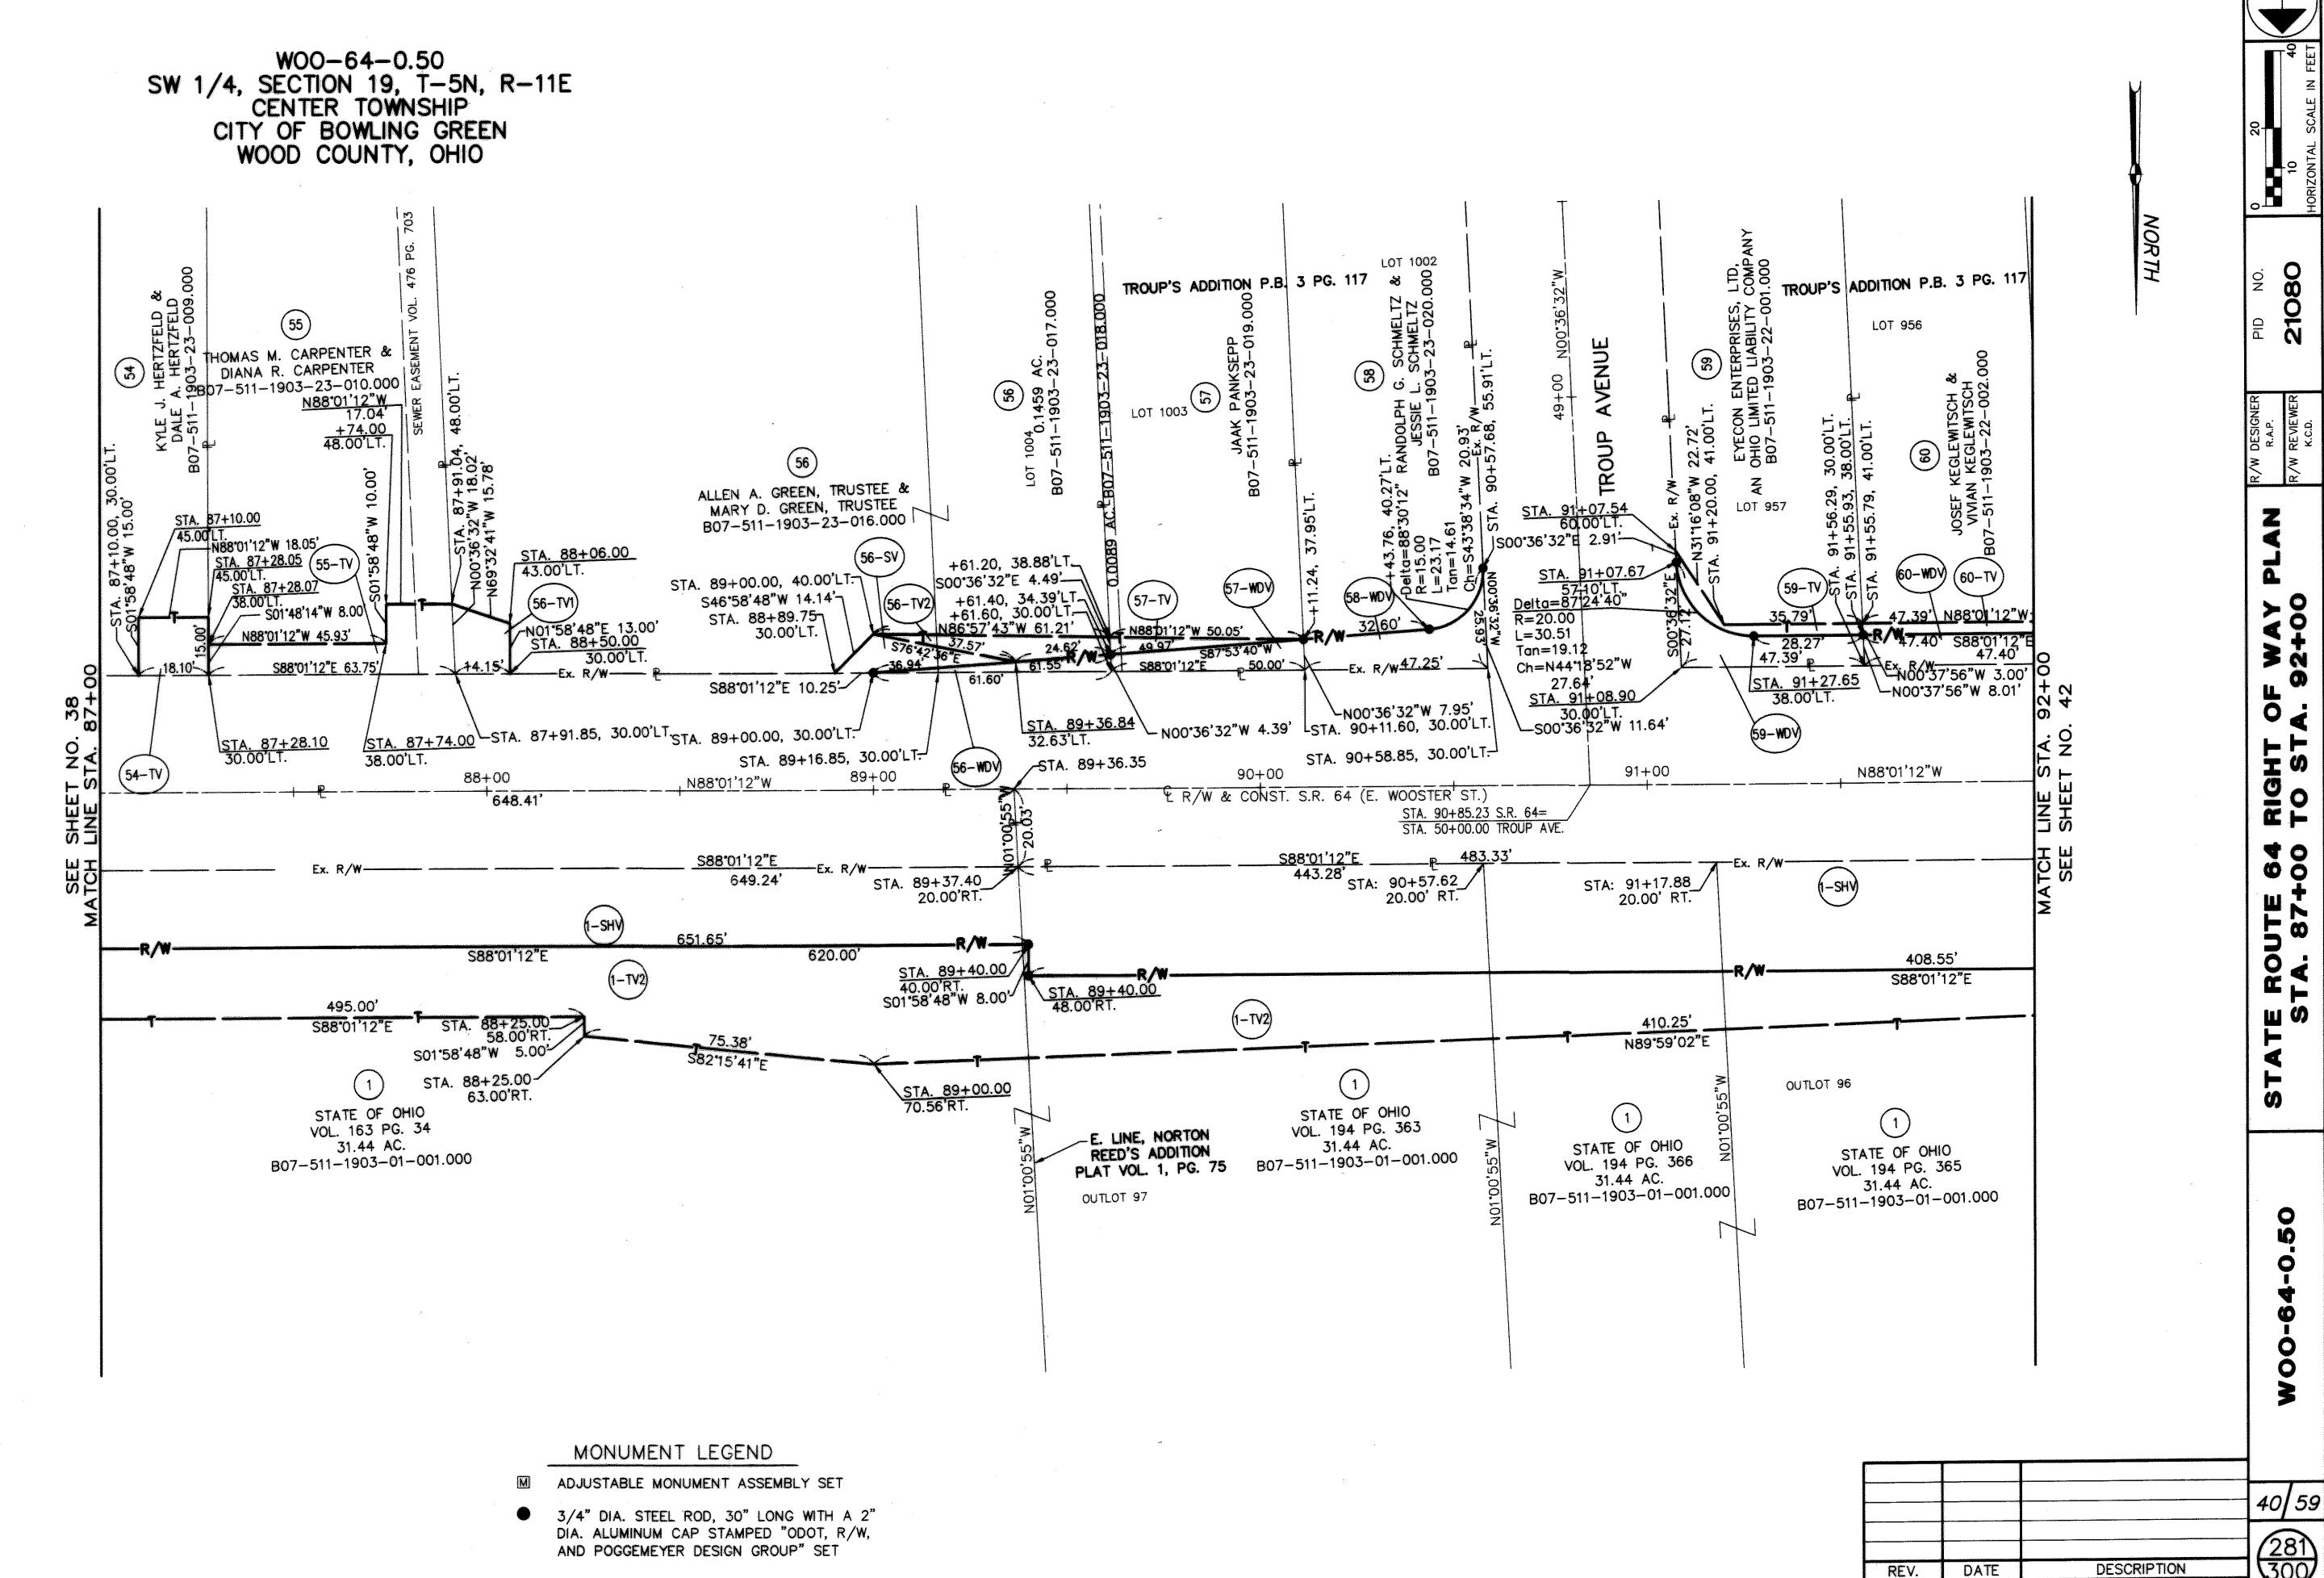

STATIONING

STATIONING IS BASED UPON THE STRAIGHT LINE MILEAGE (SLM) OF 1.85 AT THE INTERSECTION OF THE RAILROAD TRACKS AND THE CENTERLINE OF E. WOOSTER STREET (S.R.

THE LOCATION OF THE UNDERGROUND UTILITIES SHOWN ON THE PLANS ARE AS OBTAINED FROM THE OWNERS OF THE UTILITY AS REQUIRED BY SECTION 153.64 OF THE O.R.C.

BEARINGS BEARINGS ARE BASED ON THE OHIO STATE

PLANE COORDINATE SYSTEM (NORTH ZONE).

HORIZONTAL SCALE IN FEET

SHEET 3 OF 4

REVISED OWNER PARCELS 30 & 31 02/13/03 REVISED OWNER 98 12/20/02 REV. DESCRIPTION DATE FIELD REVIEW BY R.A.P. 07/08/02 R.A.P. 07/08/02 OWNERSHIP VERIFIED JULY 9, 2002 DATE OF COMPLETION

W00-64-0.50SW 1/4, SECTION 19 T-5N, R-11E, CENTER TOWNSHIP CITY OF BOWLING GREEN WOOD COUNTY, OHIO

STRUCTURES KEY

COMMERCIAL BUILDING

RESIDENTIAL BUILDING

STATIONING

STATIONING IS BASED UPON THE STRAIGHT LINE MILEAGE (SLM) OF 1.85 AT THE INTERSECTION OF THE RAILROAD TRACKS AND THE CENTERLINE OF E. WOOSTER STREET (S.R.

THE LOCATION OF THE UNDERGROUND UTILITIES SHOWN ON THE PLANS ARE AS OBTAINED FROM THE OWNERS OF THE UTILITY AS REQUIRED BY SECTION 153.64 OF THE O.R.C.

BEARINGS

BEARINGS ARE BASED ON THE OHIO STATE PLANE COORDINATE SYSTEM (NORTH ZONE).