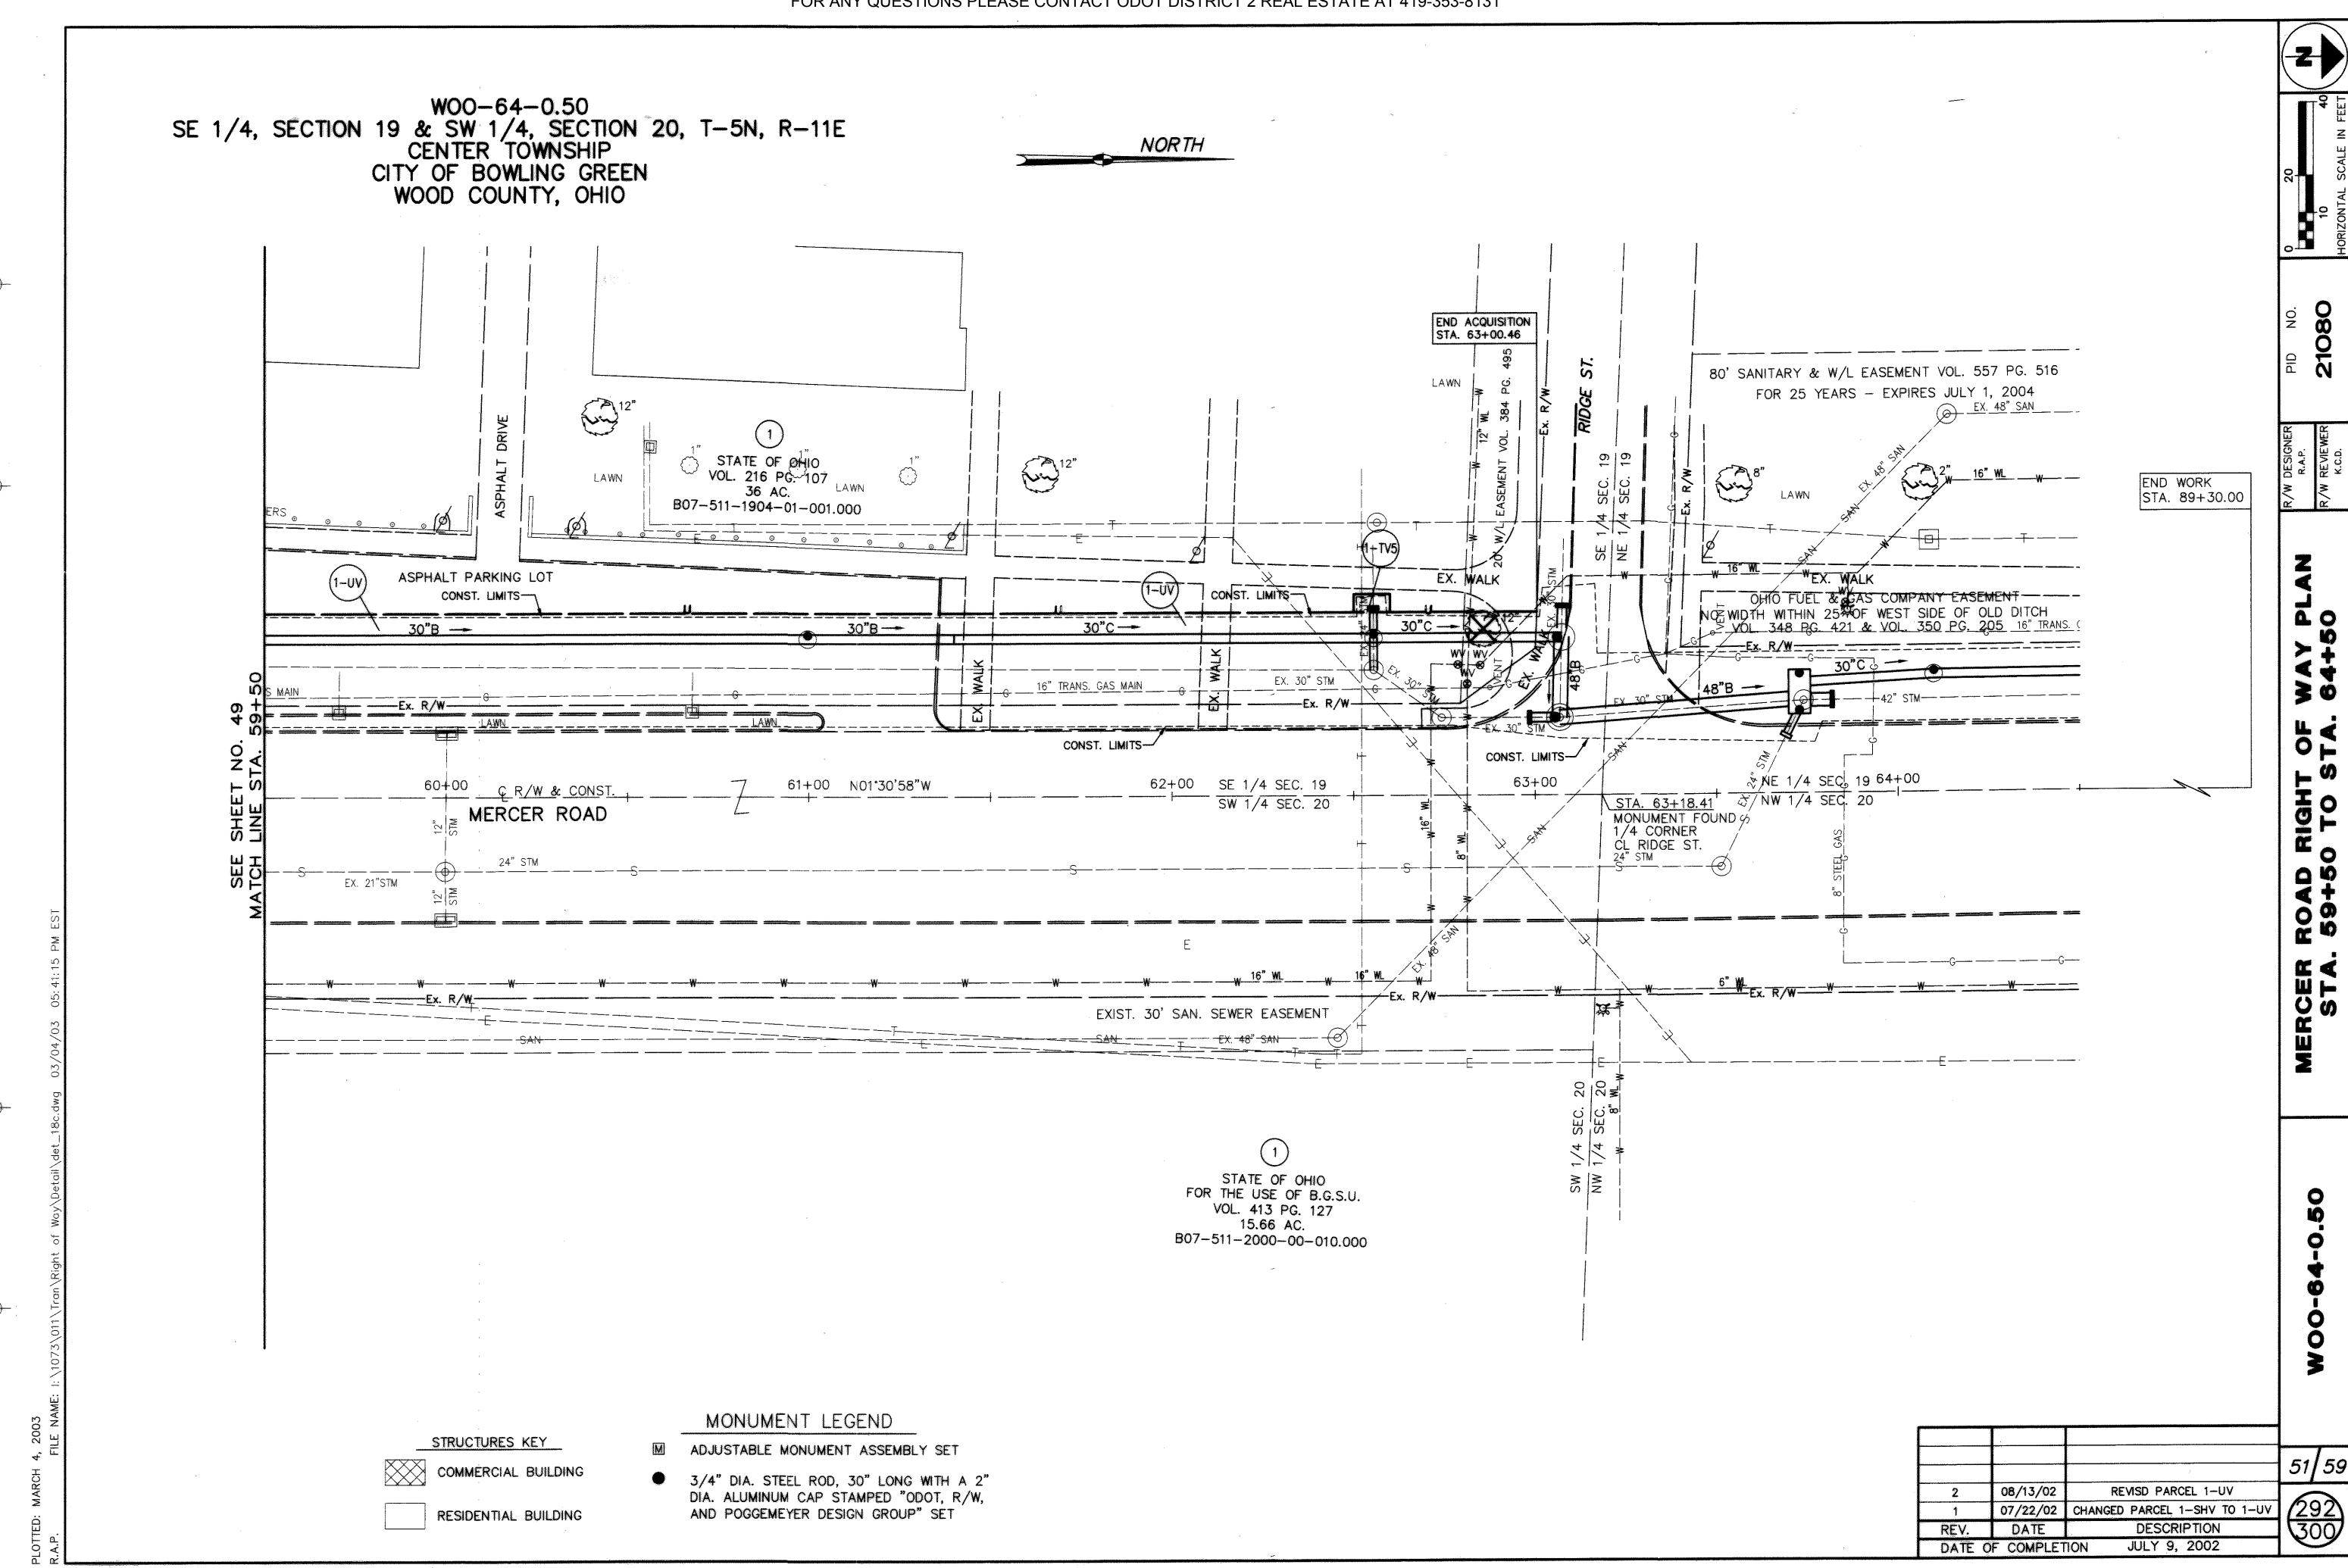

STATIONING

STATIONING IS BASED UPON THE STRAIGHT LINE MILEAGE (SLM) OF 1.85 AT THE INTERSECTION OF THE RAILROAD TRACKS AND THE CENTERLINE OF E. WOOSTER STREET (S.R.

THE LOCATION OF THE UNDERGROUND UTILITIES SHOWN ON THE PLANS ARE AS OBTAINED FROM THE OWNERS OF THE UTILITY AS REQUIRED BY SECTION 153.64 OF THE O.R.C.

BEARINGS BEARINGS ARE BASED ON THE OHIO STATE

PLANE COORDINATE SYSTEM (NORTH ZONE).

HORIZONTAL SCALE IN FEET

SHEET 3 OF 4

REVISED OWNER PARCELS 30 & 31 02/13/03 REVISED OWNER 98 12/20/02 REV. DESCRIPTION DATE FIELD REVIEW BY R.A.P. 07/08/02 R.A.P. 07/08/02 OWNERSHIP VERIFIED JULY 9, 2002 DATE OF COMPLETION

THE LOCATION OF THE UNDERGROUND UTILITIES SHOWN ON THE PLANS ARE AS OBTAINED FROM THE OWNERS OF THE UTILITY AS REQUIRED BY SECTION 153.64 OF THE O.R.C.

BEARINGS

BEARINGS ARE BASED ON THE OHIO STATE PLANE COORDINATE SYSTEM (NORTH ZONE).