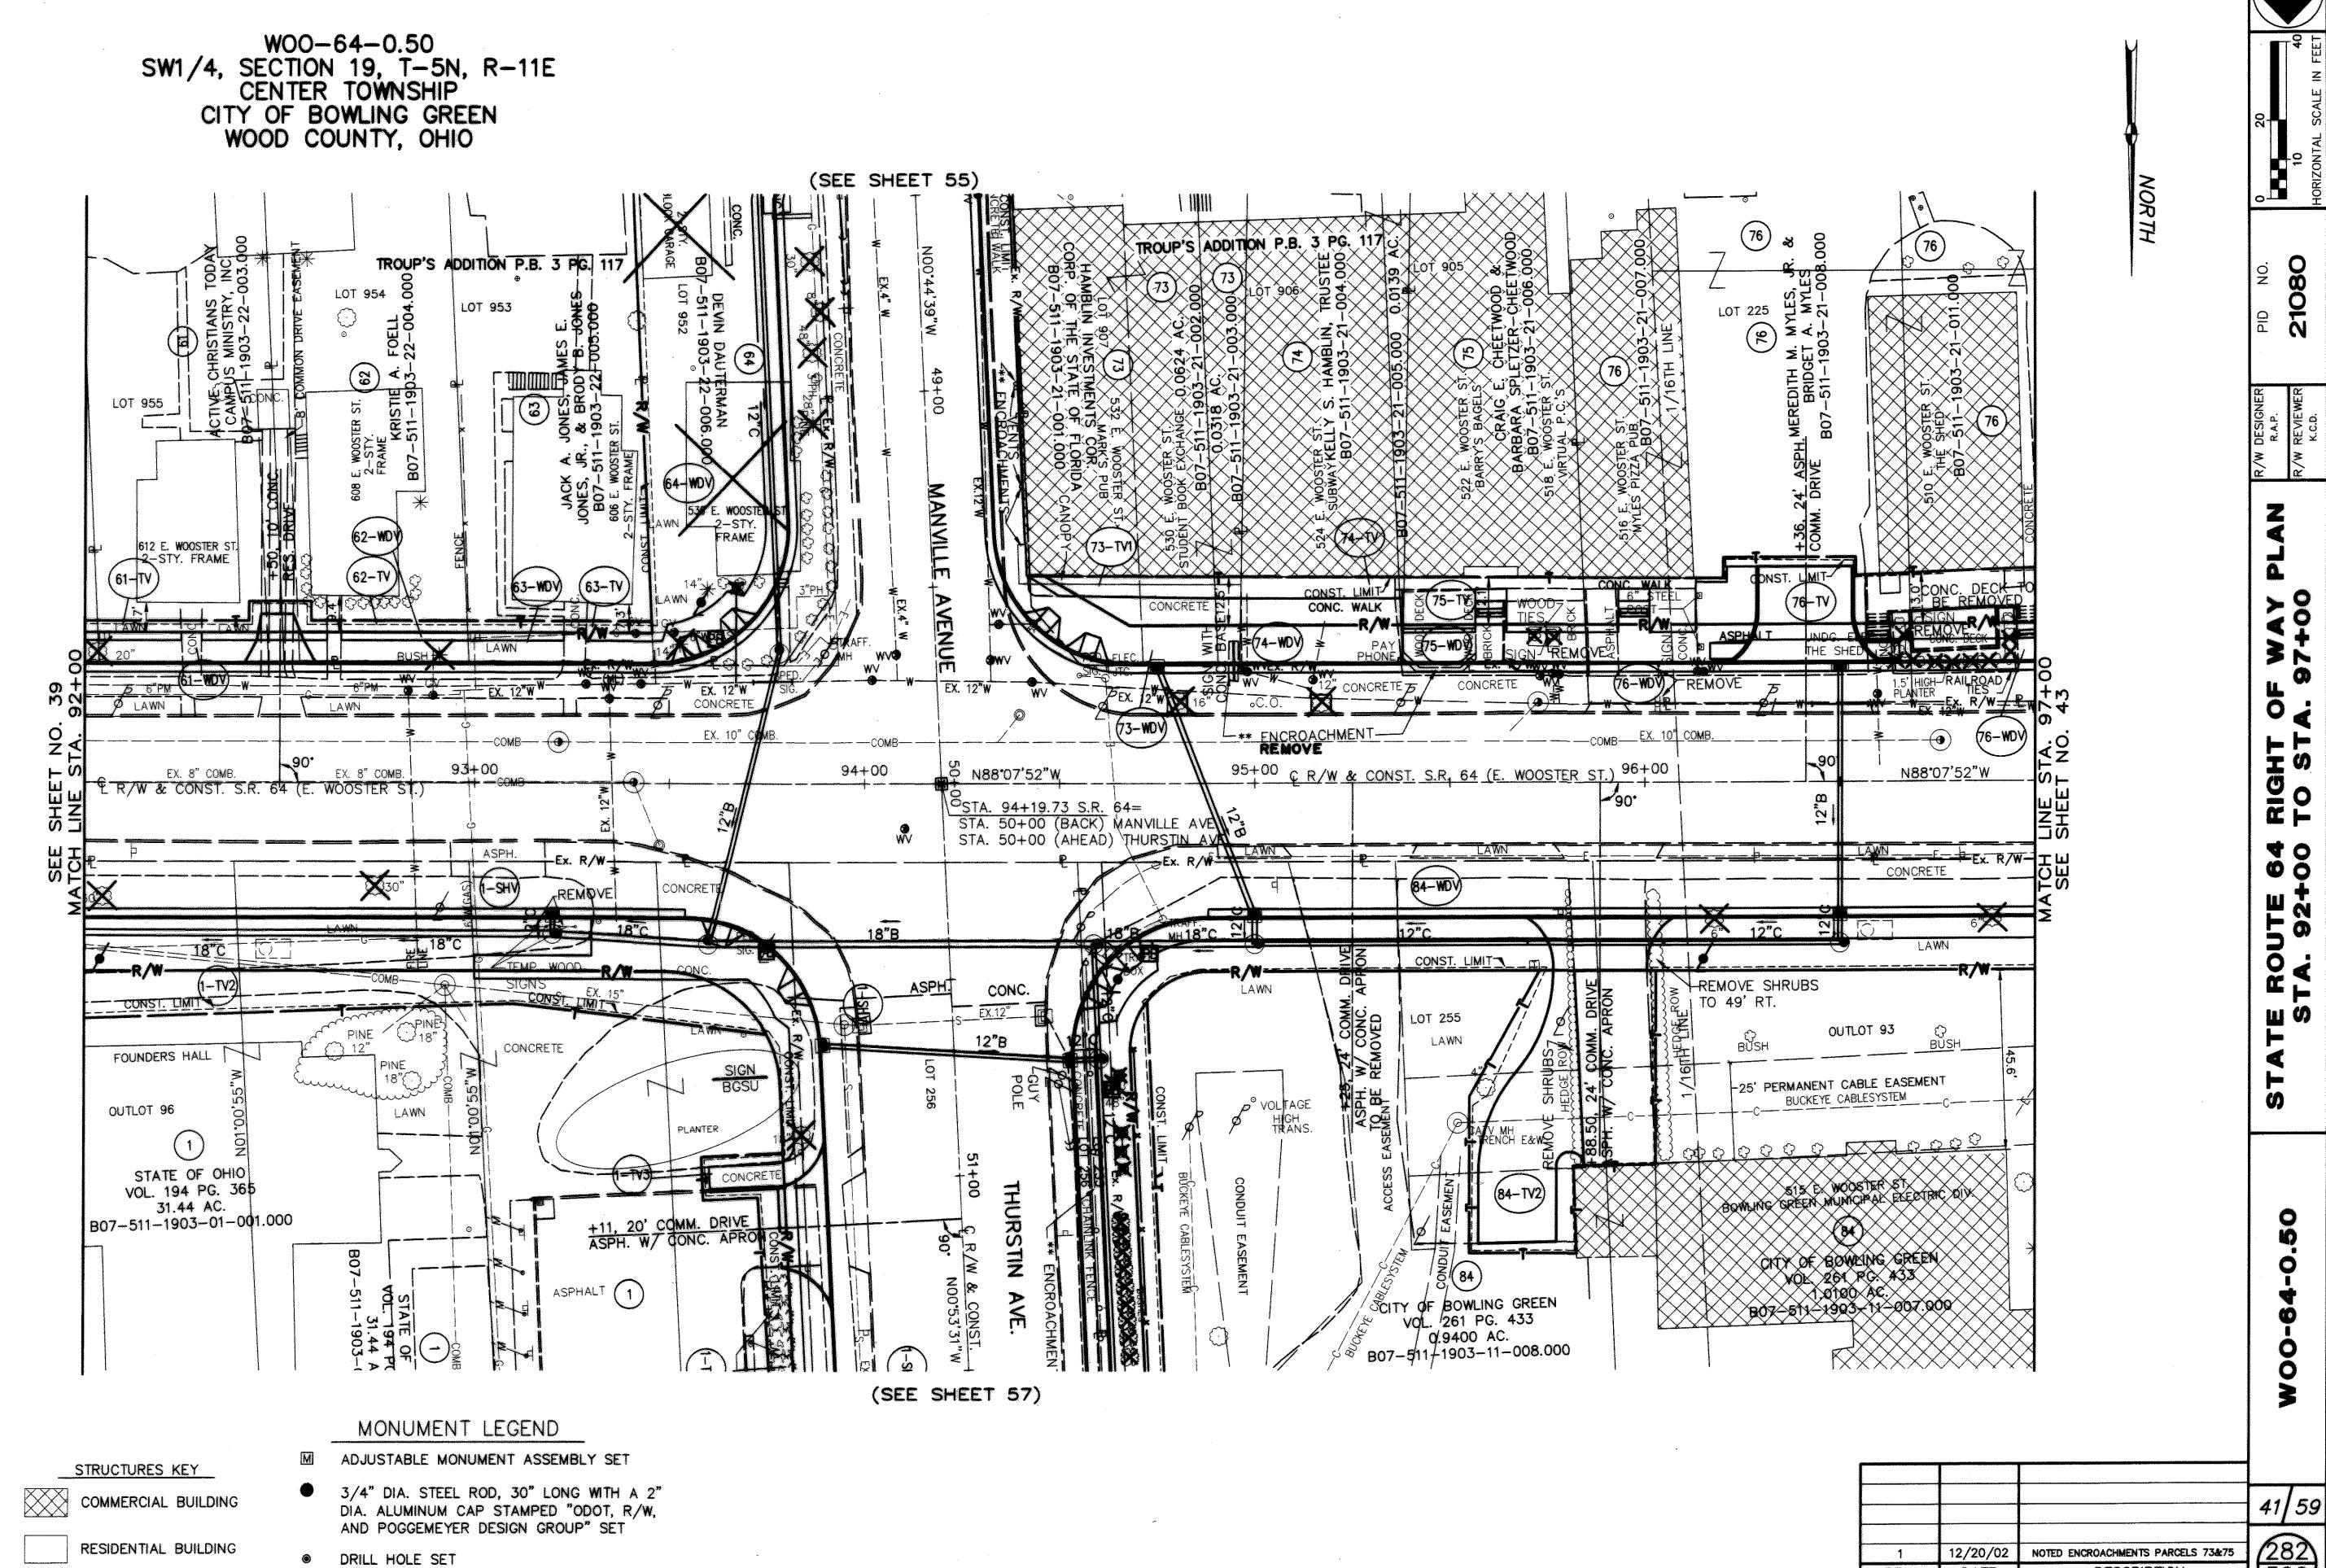

STATIONING

STATIONING IS BASED UPON THE STRAIGHT LINE MILEAGE (SLM) OF 1.85 AT THE INTERSECTION OF THE RAILROAD TRACKS AND THE CENTERLINE OF E. WOOSTER STREET (S.R.

THE LOCATION OF THE UNDERGROUND UTILITIES SHOWN ON THE PLANS ARE AS OBTAINED FROM THE OWNERS OF THE UTILITY AS REQUIRED BY SECTION 153.64 OF THE O.R.C.

BEARINGS BEARINGS ARE BASED ON THE OHIO STATE

PLANE COORDINATE SYSTEM (NORTH ZONE).

HORIZONTAL SCALE IN FEET

SHEET 3 OF 4

REVISED OWNER PARCELS 30 & 31 02/13/03 REVISED OWNER 98 12/20/02 REV. DESCRIPTION DATE FIELD REVIEW BY R.A.P. 07/08/02 R.A.P. 07/08/02 OWNERSHIP VERIFIED JULY 9, 2002 DATE OF COMPLETION

W00-64-0.50SW 1/4, SECTION 19 T-5N, R-11E, CENTER TOWNSHIP CITY OF BOWLING GREEN WOOD COUNTY, OHIO

STRUCTURES KEY

COMMERCIAL BUILDING

RESIDENTIAL BUILDING

STATIONING

STATIONING IS BASED UPON THE STRAIGHT LINE MILEAGE (SLM) OF 1.85 AT THE INTERSECTION OF THE RAILROAD TRACKS AND THE CENTERLINE OF E. WOOSTER STREET (S.R.

THE LOCATION OF THE UNDERGROUND UTILITIES SHOWN ON THE PLANS ARE AS OBTAINED FROM THE OWNERS OF THE UTILITY AS REQUIRED BY SECTION 153.64 OF THE O.R.C.

BEARINGS

BEARINGS ARE BASED ON THE OHIO STATE PLANE COORDINATE SYSTEM (NORTH ZONE).