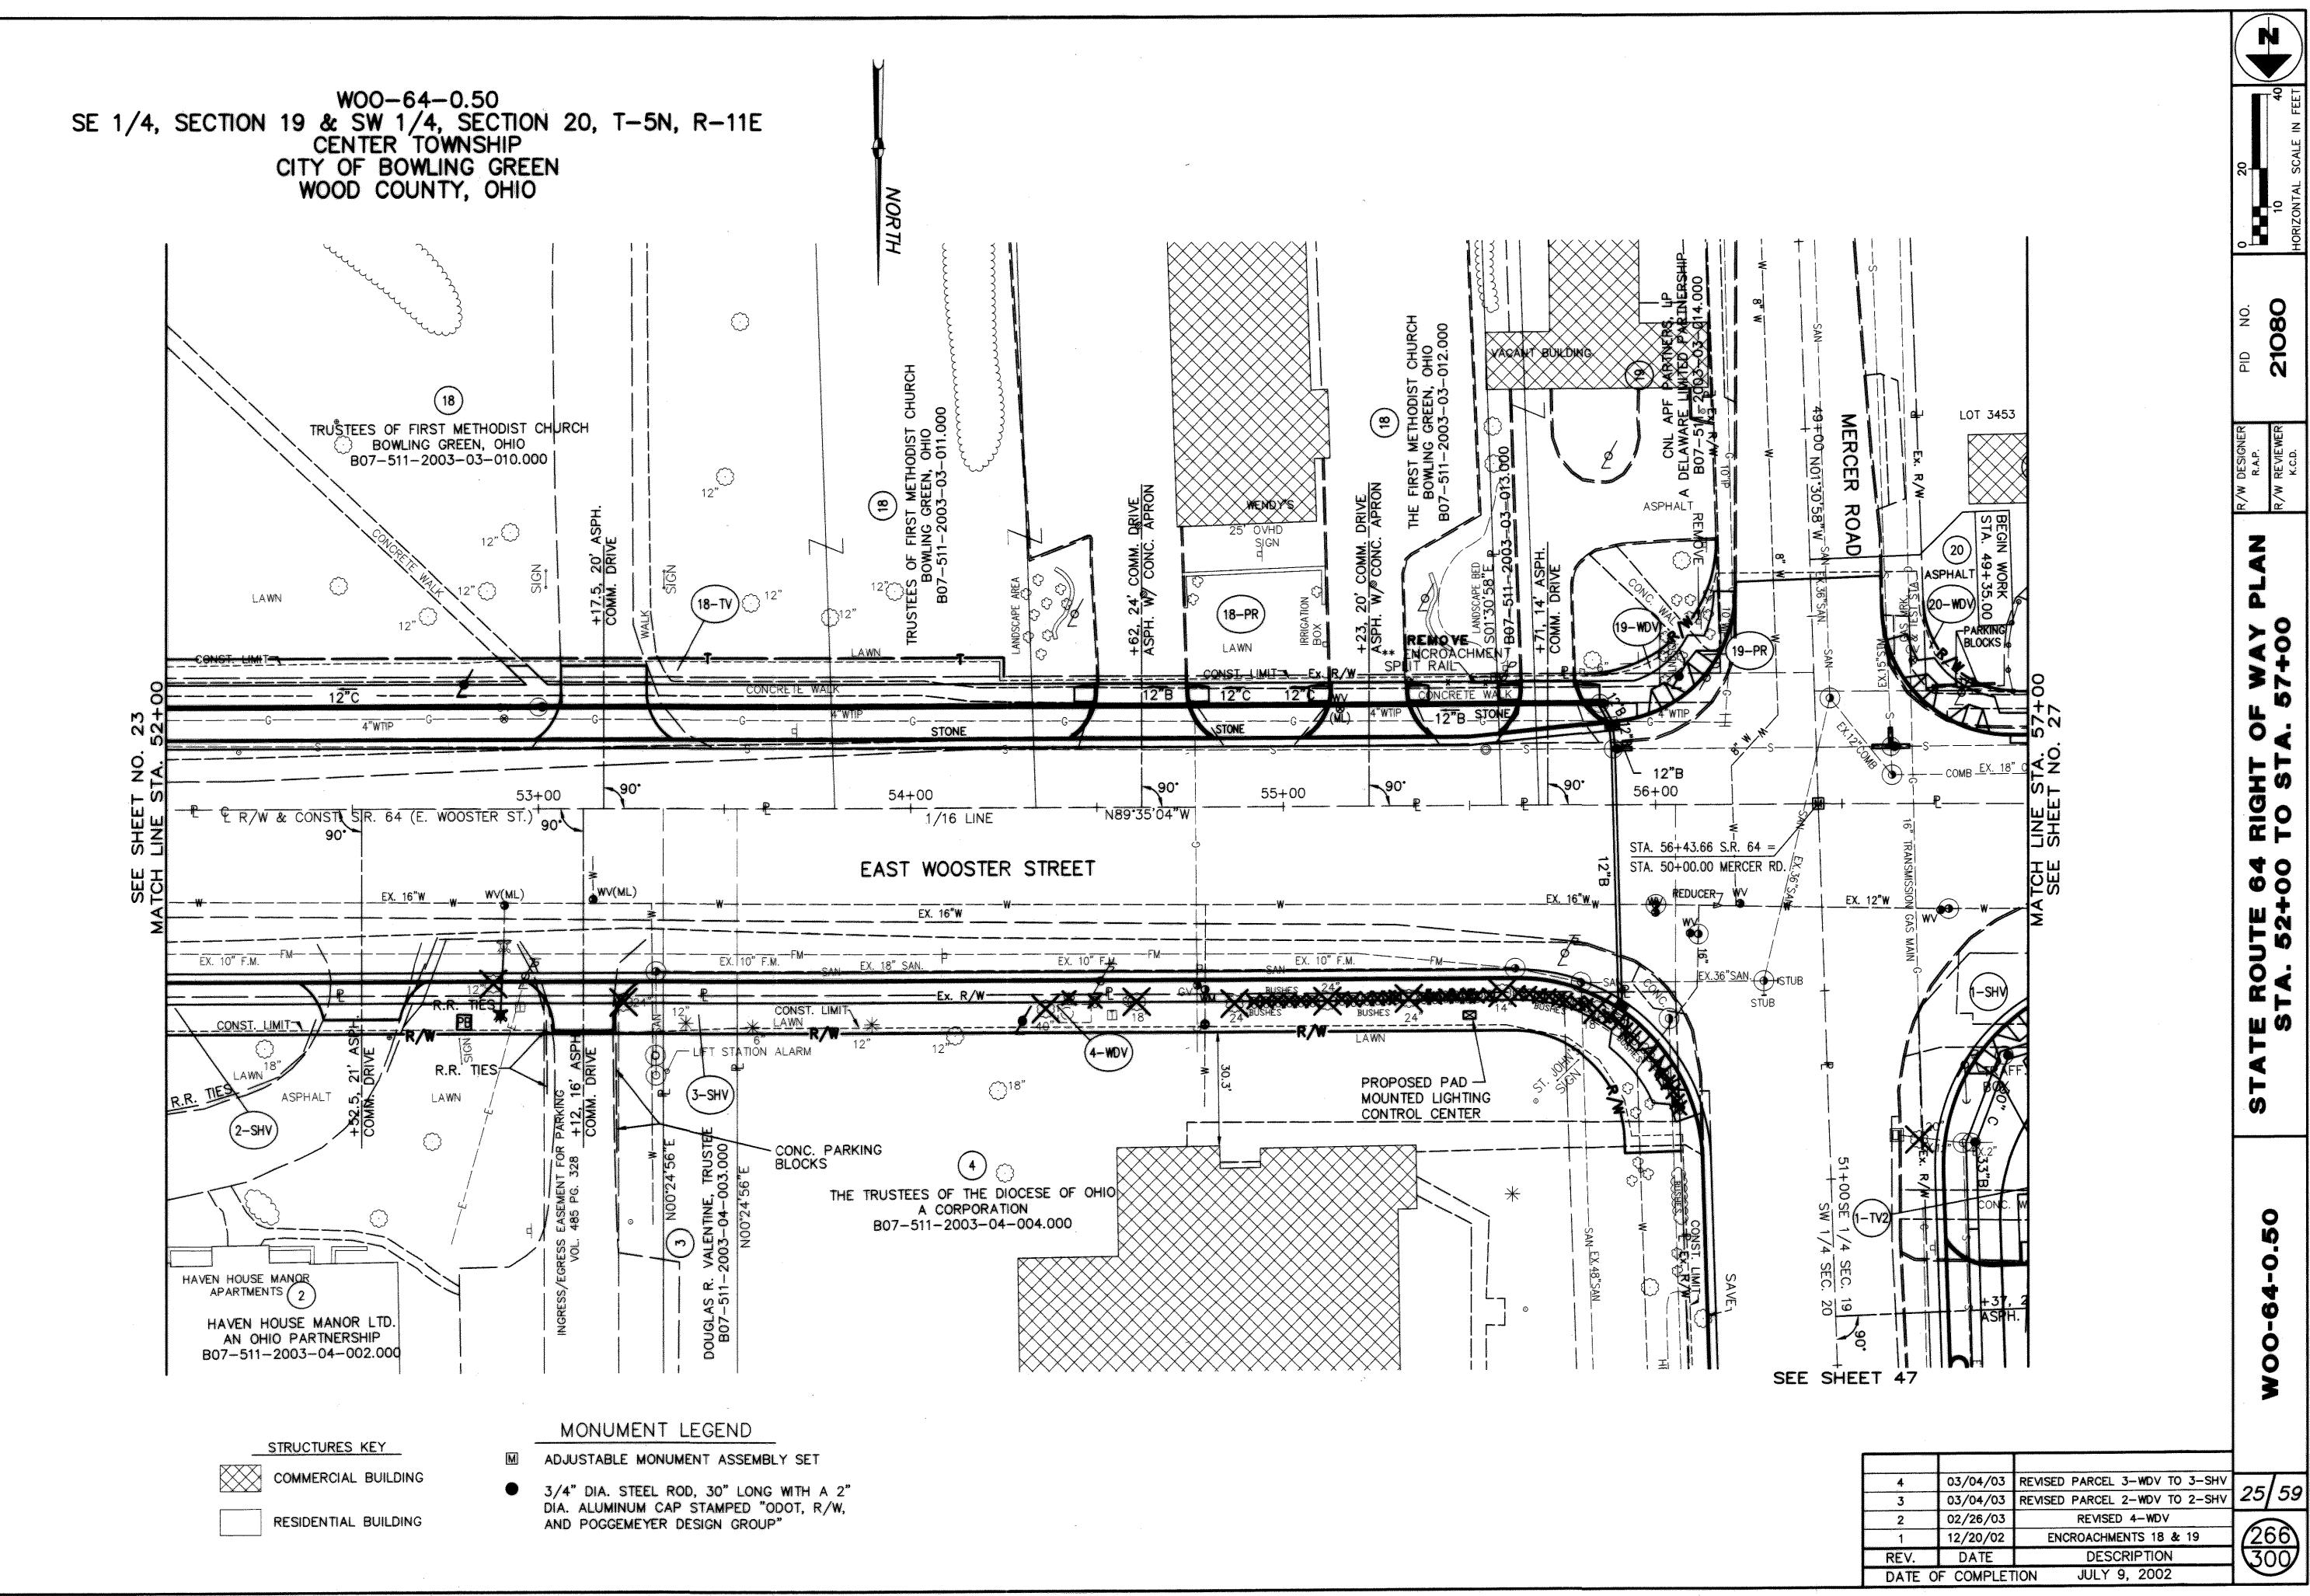

DATE OF COMPLETION JULY 9, 2002

1073-011

Limited Access (only) Right of Way (only)

Limited Access & Right of Way -

(in existing fence)

OOO (proposed)

STRUCTURES KEY COMMERCIAL BUILDING

RESIDENTIAL BUILDING

STATIONING

STATIONING IS BASED UPON THE STRAIGHT LINE MILEAGE (SLM) OF 1.85 AT THE INTERSECTION OF THE RAILROAD TRACKS AND THE CENTERLINE OF E. WOOSTER STREET (S.R.

THE LOCATION OF THE UNDERGROUND UTILITIES SHOWN ON THE PLANS ARE AS OBTAINED FROM THE OWNERS OF THE UTILITY AS REQUIRED BY SECTION 153.64 OF THE O.R.C.

BEARINGS BEARINGS ARE BASED ON THE OHIO STATE

PLANE COORDINATE SYSTEM (NORTH ZONE).

HORIZONTAL SCALE IN FEET

SHEET 3 OF 4

REVISED OWNER PARCELS 30 & 31 02/13/03 REVISED OWNER 98 12/20/02 REV. DESCRIPTION DATE FIELD REVIEW BY R.A.P. 07/08/02 R.A.P. 07/08/02 OWNERSHIP VERIFIED JULY 9, 2002 DATE OF COMPLETION

THE LOCATION OF THE UNDERGROUND UTILITIES SHOWN ON THE PLANS ARE AS OBTAINED FROM THE OWNERS OF THE UTILITY AS REQUIRED BY SECTION 153.64 OF THE O.R.C.

BEARINGS

BEARINGS ARE BASED ON THE OHIO STATE PLANE COORDINATE SYSTEM (NORTH ZONE).