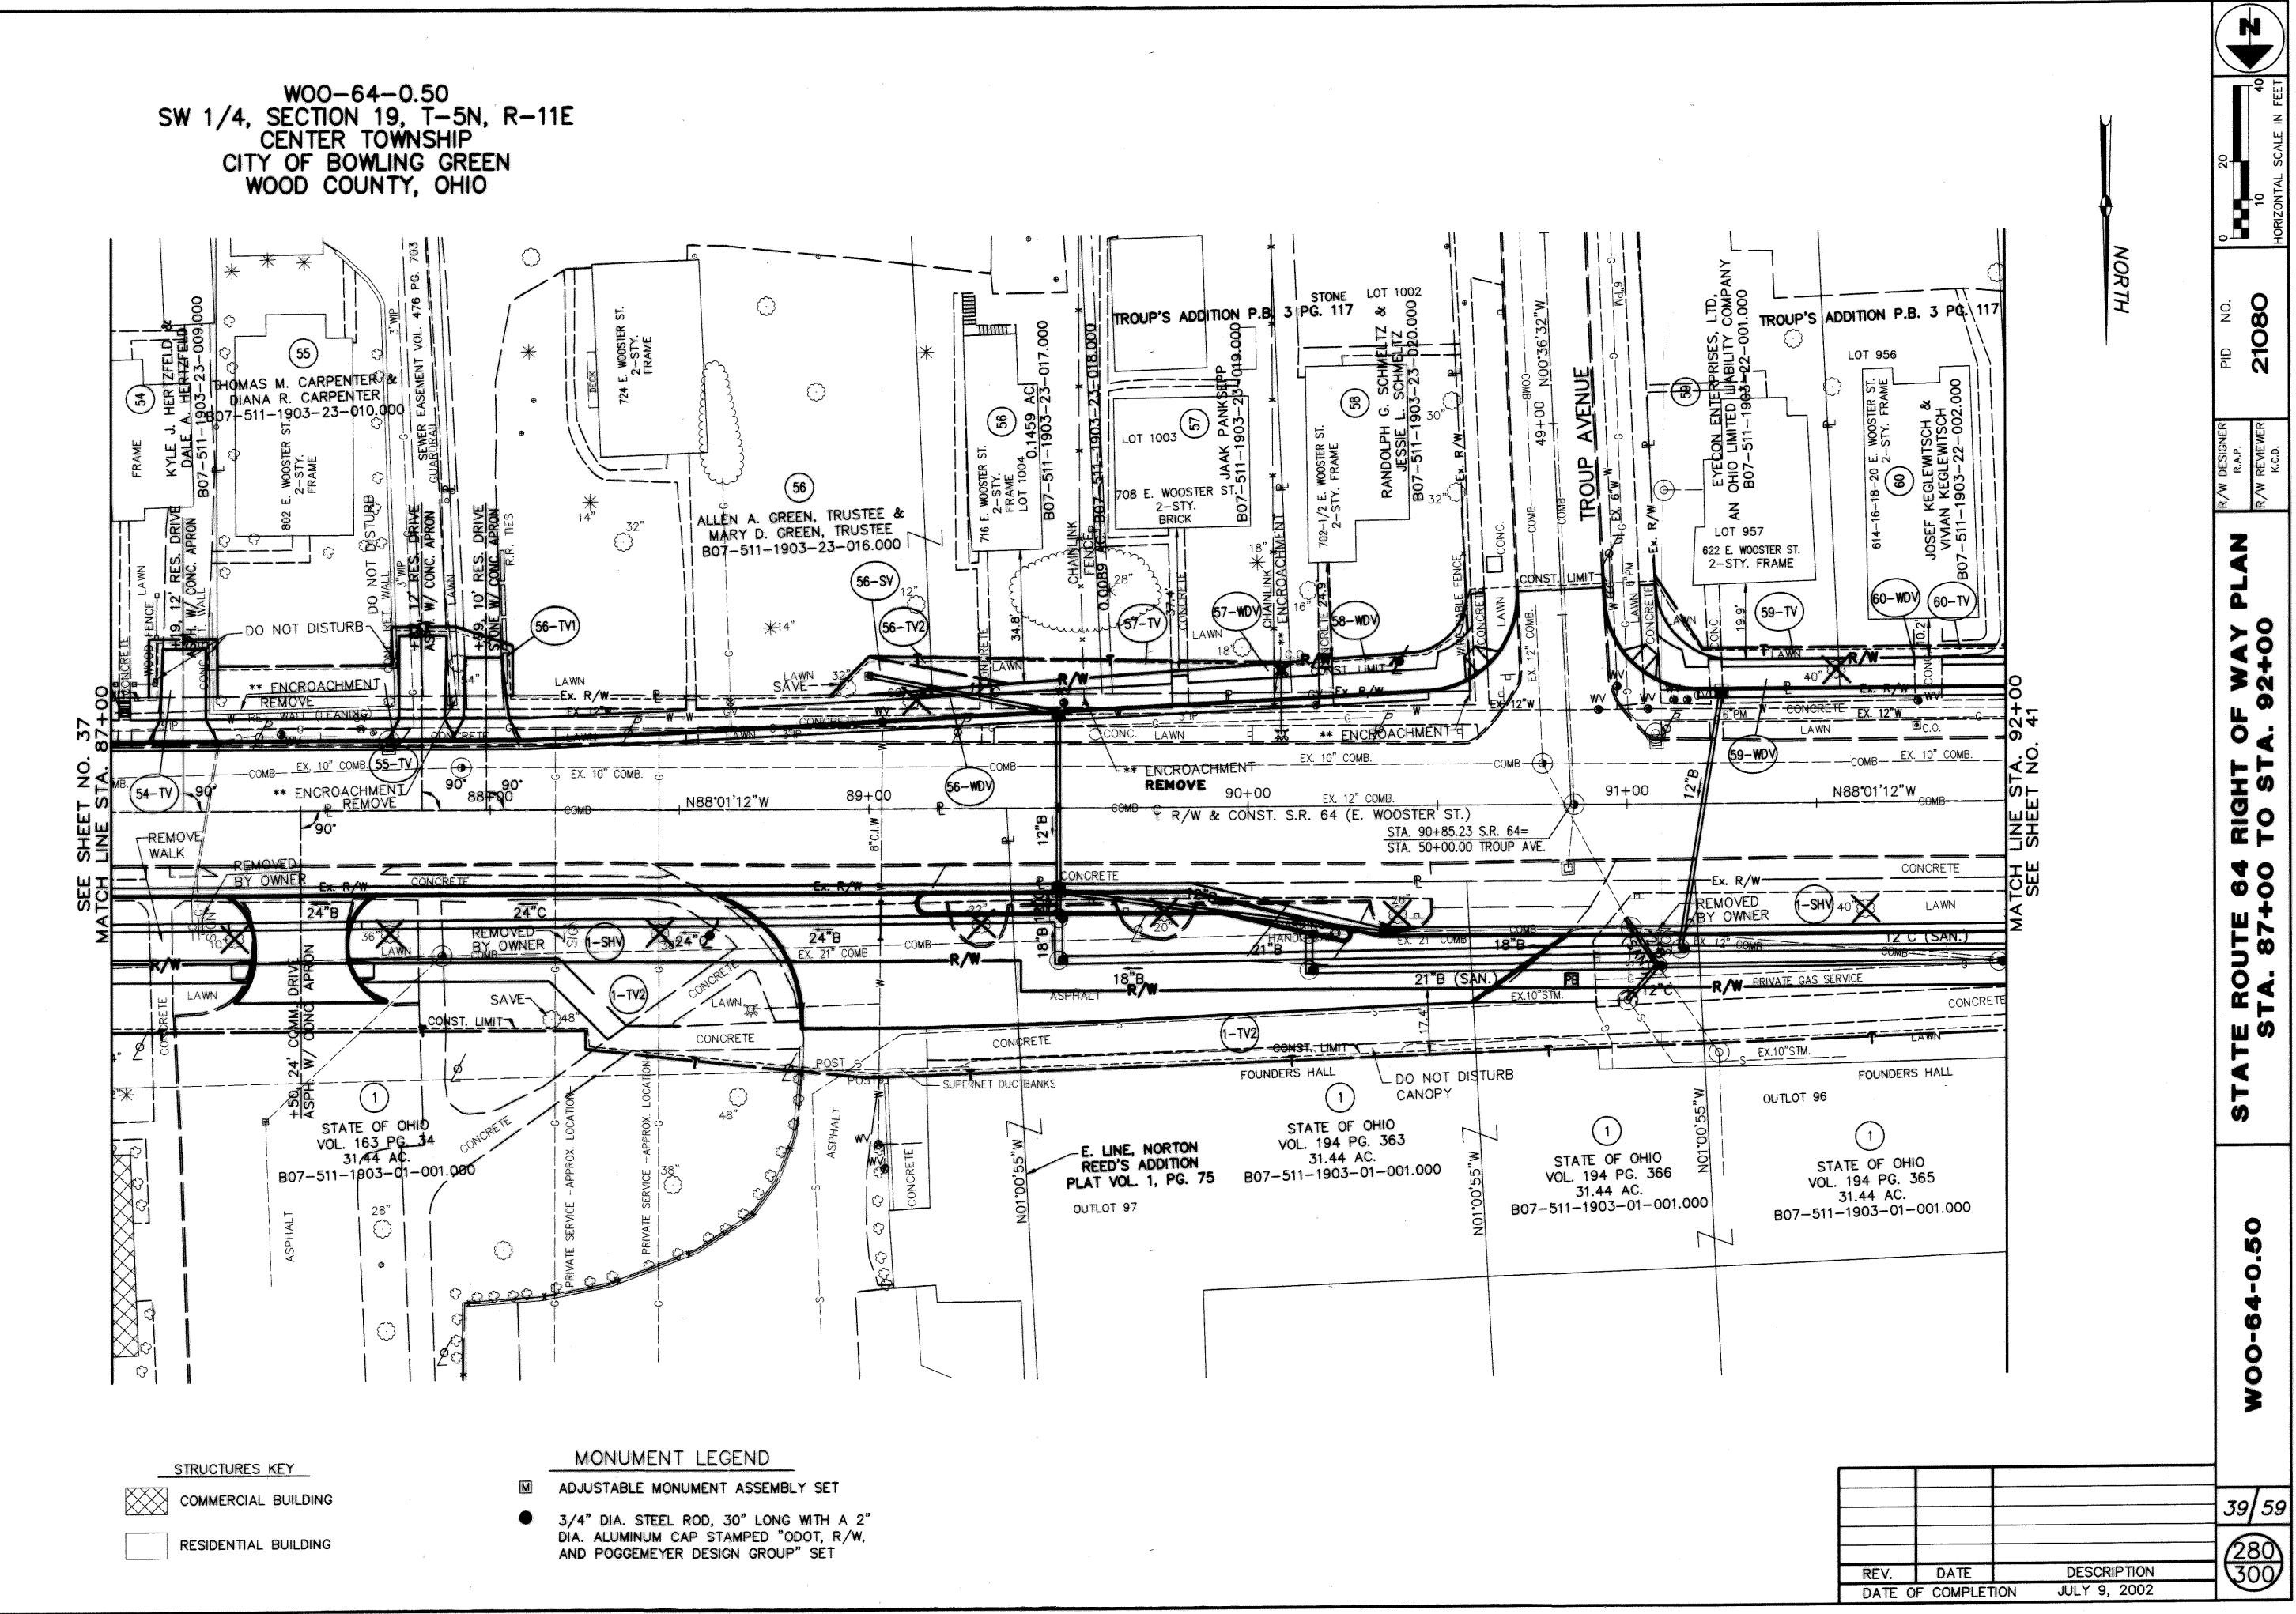

STATIONING

STATIONING IS BASED UPON THE STRAIGHT LINE MILEAGE (SLM) OF 1.85 AT THE INTERSECTION OF THE RAILROAD TRACKS AND THE CENTERLINE OF E. WOOSTER STREET (S.R.

THE LOCATION OF THE UNDERGROUND UTILITIES SHOWN ON THE PLANS ARE AS OBTAINED FROM THE OWNERS OF THE UTILITY AS REQUIRED BY SECTION 153.64 OF THE O.R.C.

BEARINGS BEARINGS ARE BASED ON THE OHIO STATE

PLANE COORDINATE SYSTEM (NORTH ZONE).

HORIZONTAL SCALE IN FEET

SHEET 3 OF 4

REVISED OWNER PARCELS 30 & 31 02/13/03 REVISED OWNER 98 12/20/02 REV. DESCRIPTION DATE FIELD REVIEW BY R.A.P. 07/08/02 R.A.P. 07/08/02 OWNERSHIP VERIFIED JULY 9, 2002 DATE OF COMPLETION

W00-64-0.50SW 1/4, SECTION 19 T-5N, R-11E, CENTER TOWNSHIP CITY OF BOWLING GREEN WOOD COUNTY, OHIO

STRUCTURES KEY

COMMERCIAL BUILDING

RESIDENTIAL BUILDING

STATIONING

STATIONING IS BASED UPON THE STRAIGHT LINE MILEAGE (SLM) OF 1.85 AT THE INTERSECTION OF THE RAILROAD TRACKS AND THE CENTERLINE OF E. WOOSTER STREET (S.R.

THE LOCATION OF THE UNDERGROUND UTILITIES SHOWN ON THE PLANS ARE AS OBTAINED FROM THE OWNERS OF THE UTILITY AS REQUIRED BY SECTION 153.64 OF THE O.R.C.

BEARINGS

BEARINGS ARE BASED ON THE OHIO STATE PLANE COORDINATE SYSTEM (NORTH ZONE).