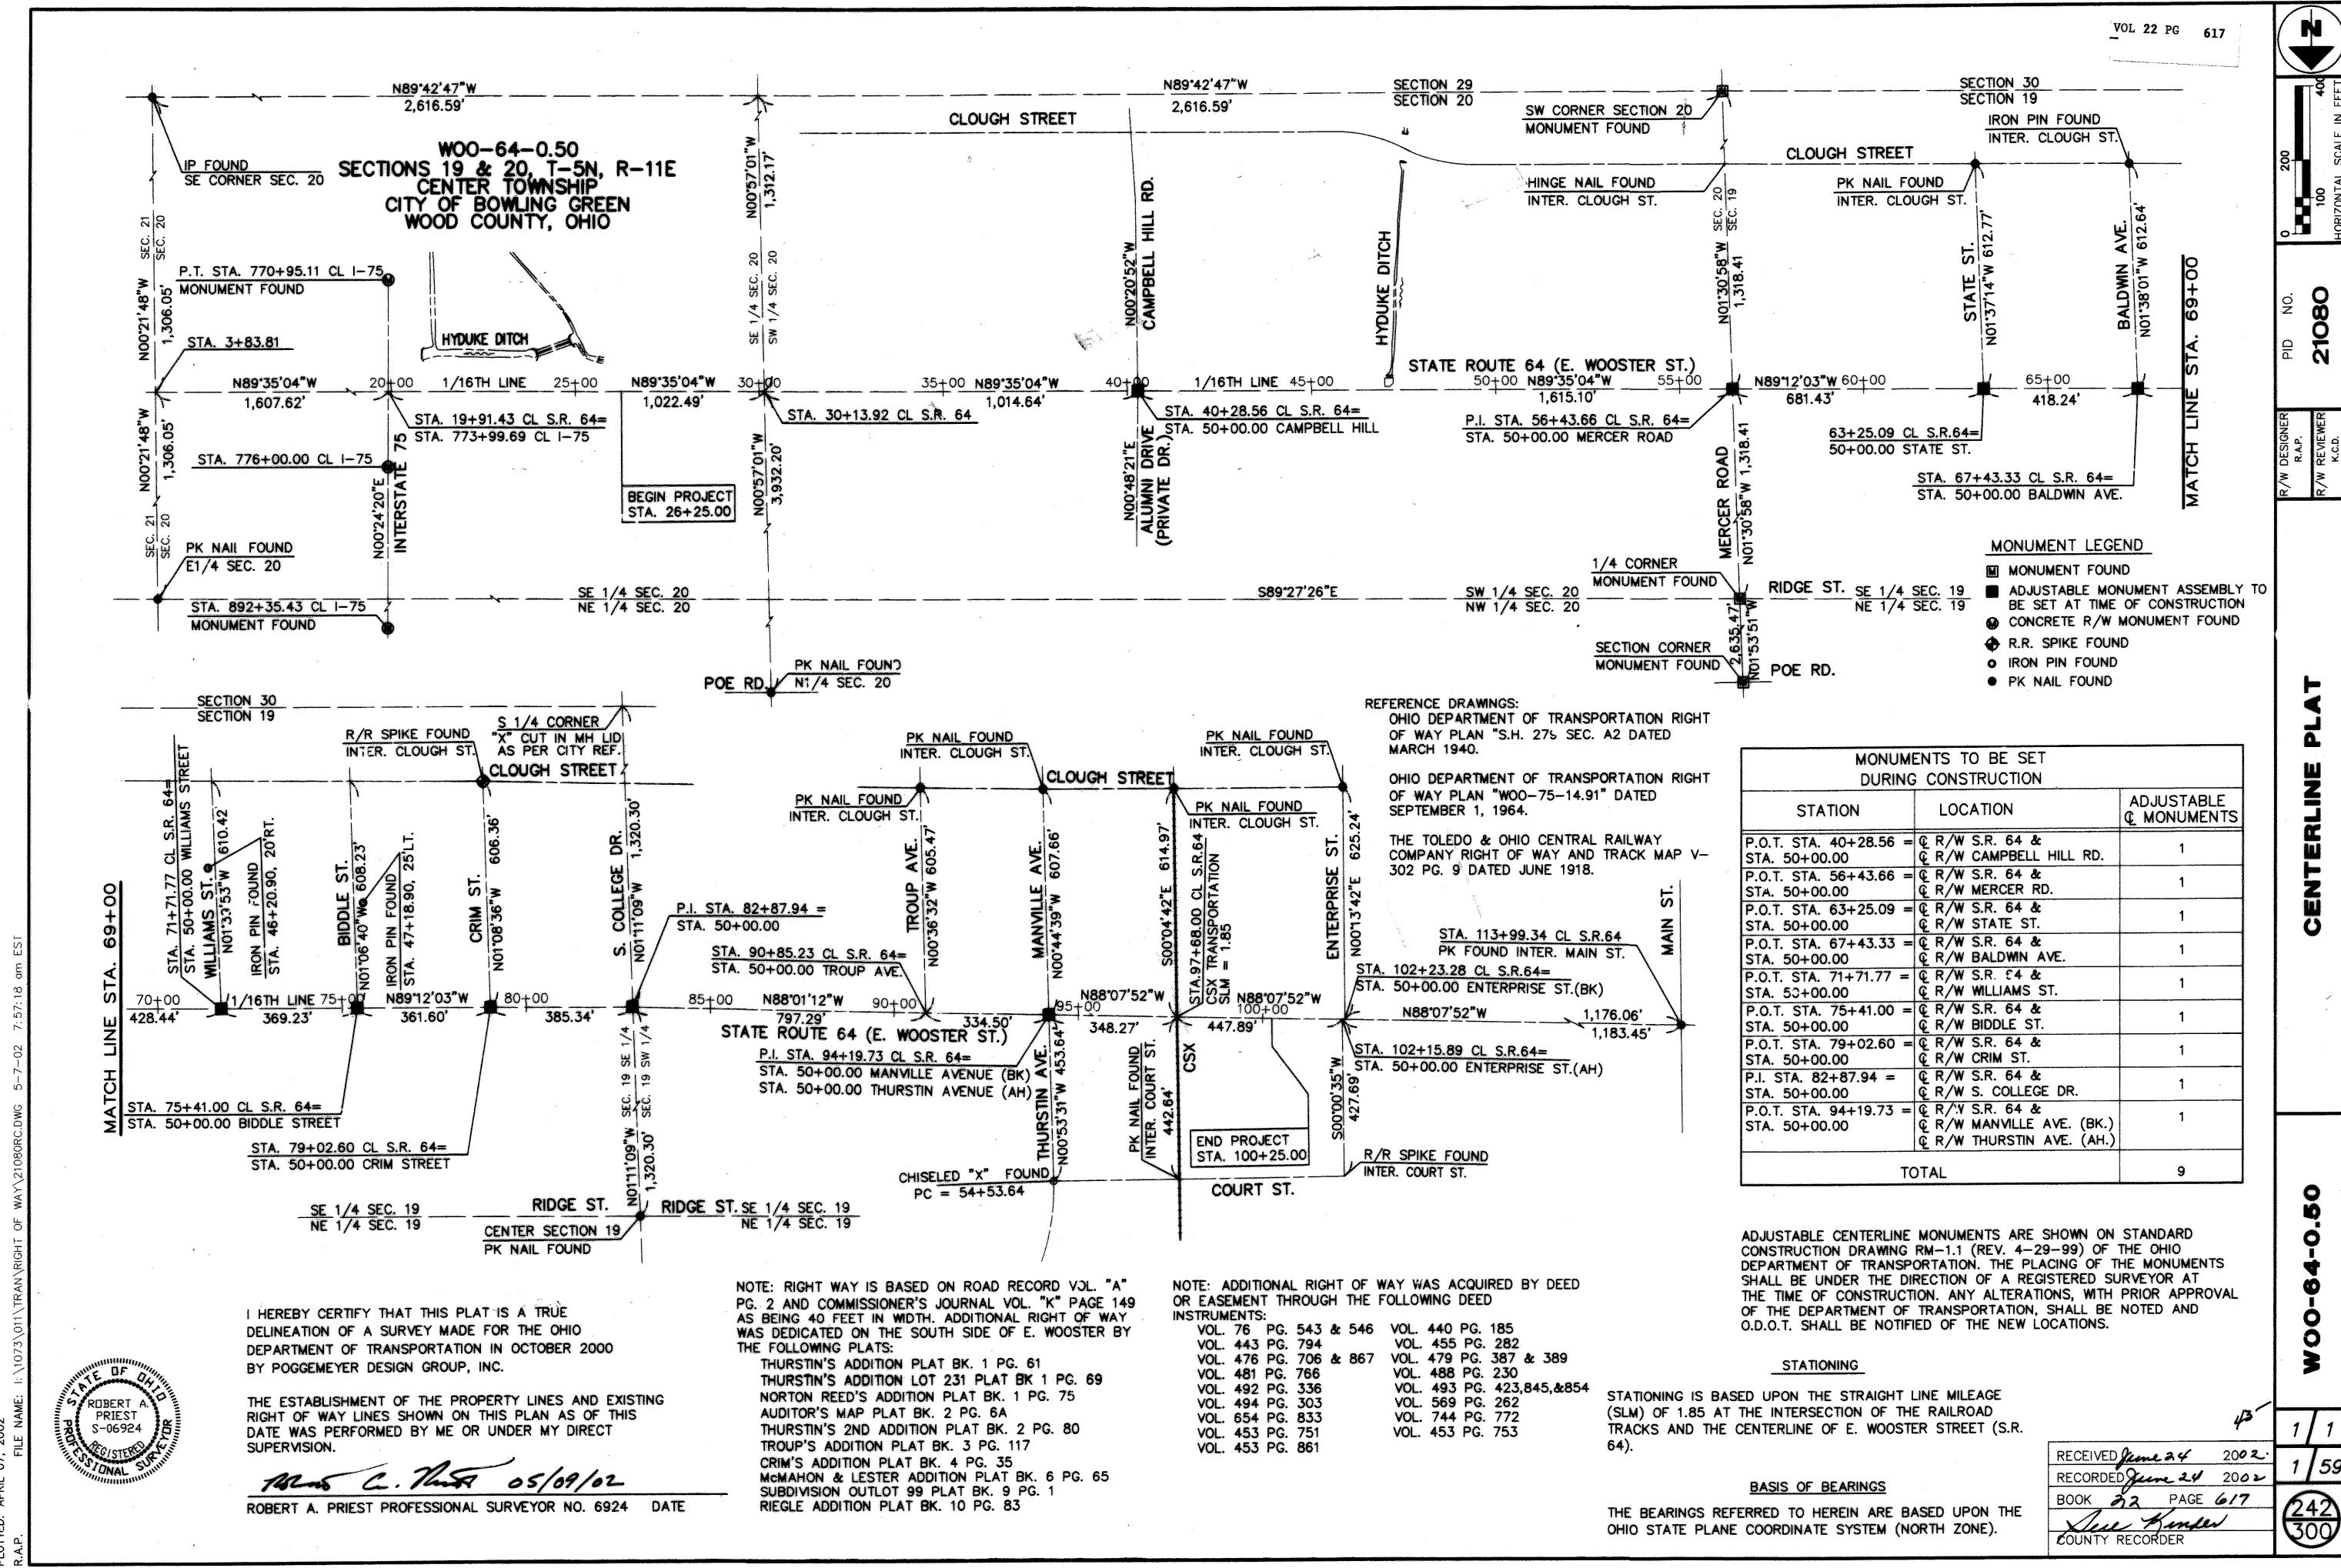

STATIONING

STATIONING IS BASED UPON THE STRAIGHT LINE MILEAGE (SLM) OF 1.85 AT THE INTERSECTION OF THE RAILROAD TRACKS AND THE CENTERLINE OF E. WOOSTER STREET (S.R.

THE LOCATION OF THE UNDERGROUND UTILITIES SHOWN ON THE PLANS ARE AS OBTAINED FROM THE OWNERS OF THE UTILITY AS REQUIRED BY SECTION 153.64 OF THE O.R.C.

BEARINGS BEARINGS ARE BASED ON THE OHIO STATE

PLANE COORDINATE SYSTEM (NORTH ZONE).

HORIZONTAL SCALE IN FEET

SHEET 3 OF 4

REVISED OWNER PARCELS 30 & 31 02/13/03 REVISED OWNER 98 12/20/02 REV. DESCRIPTION DATE FIELD REVIEW BY R.A.P. 07/08/02 R.A.P. 07/08/02 OWNERSHIP VERIFIED JULY 9, 2002 DATE OF COMPLETION