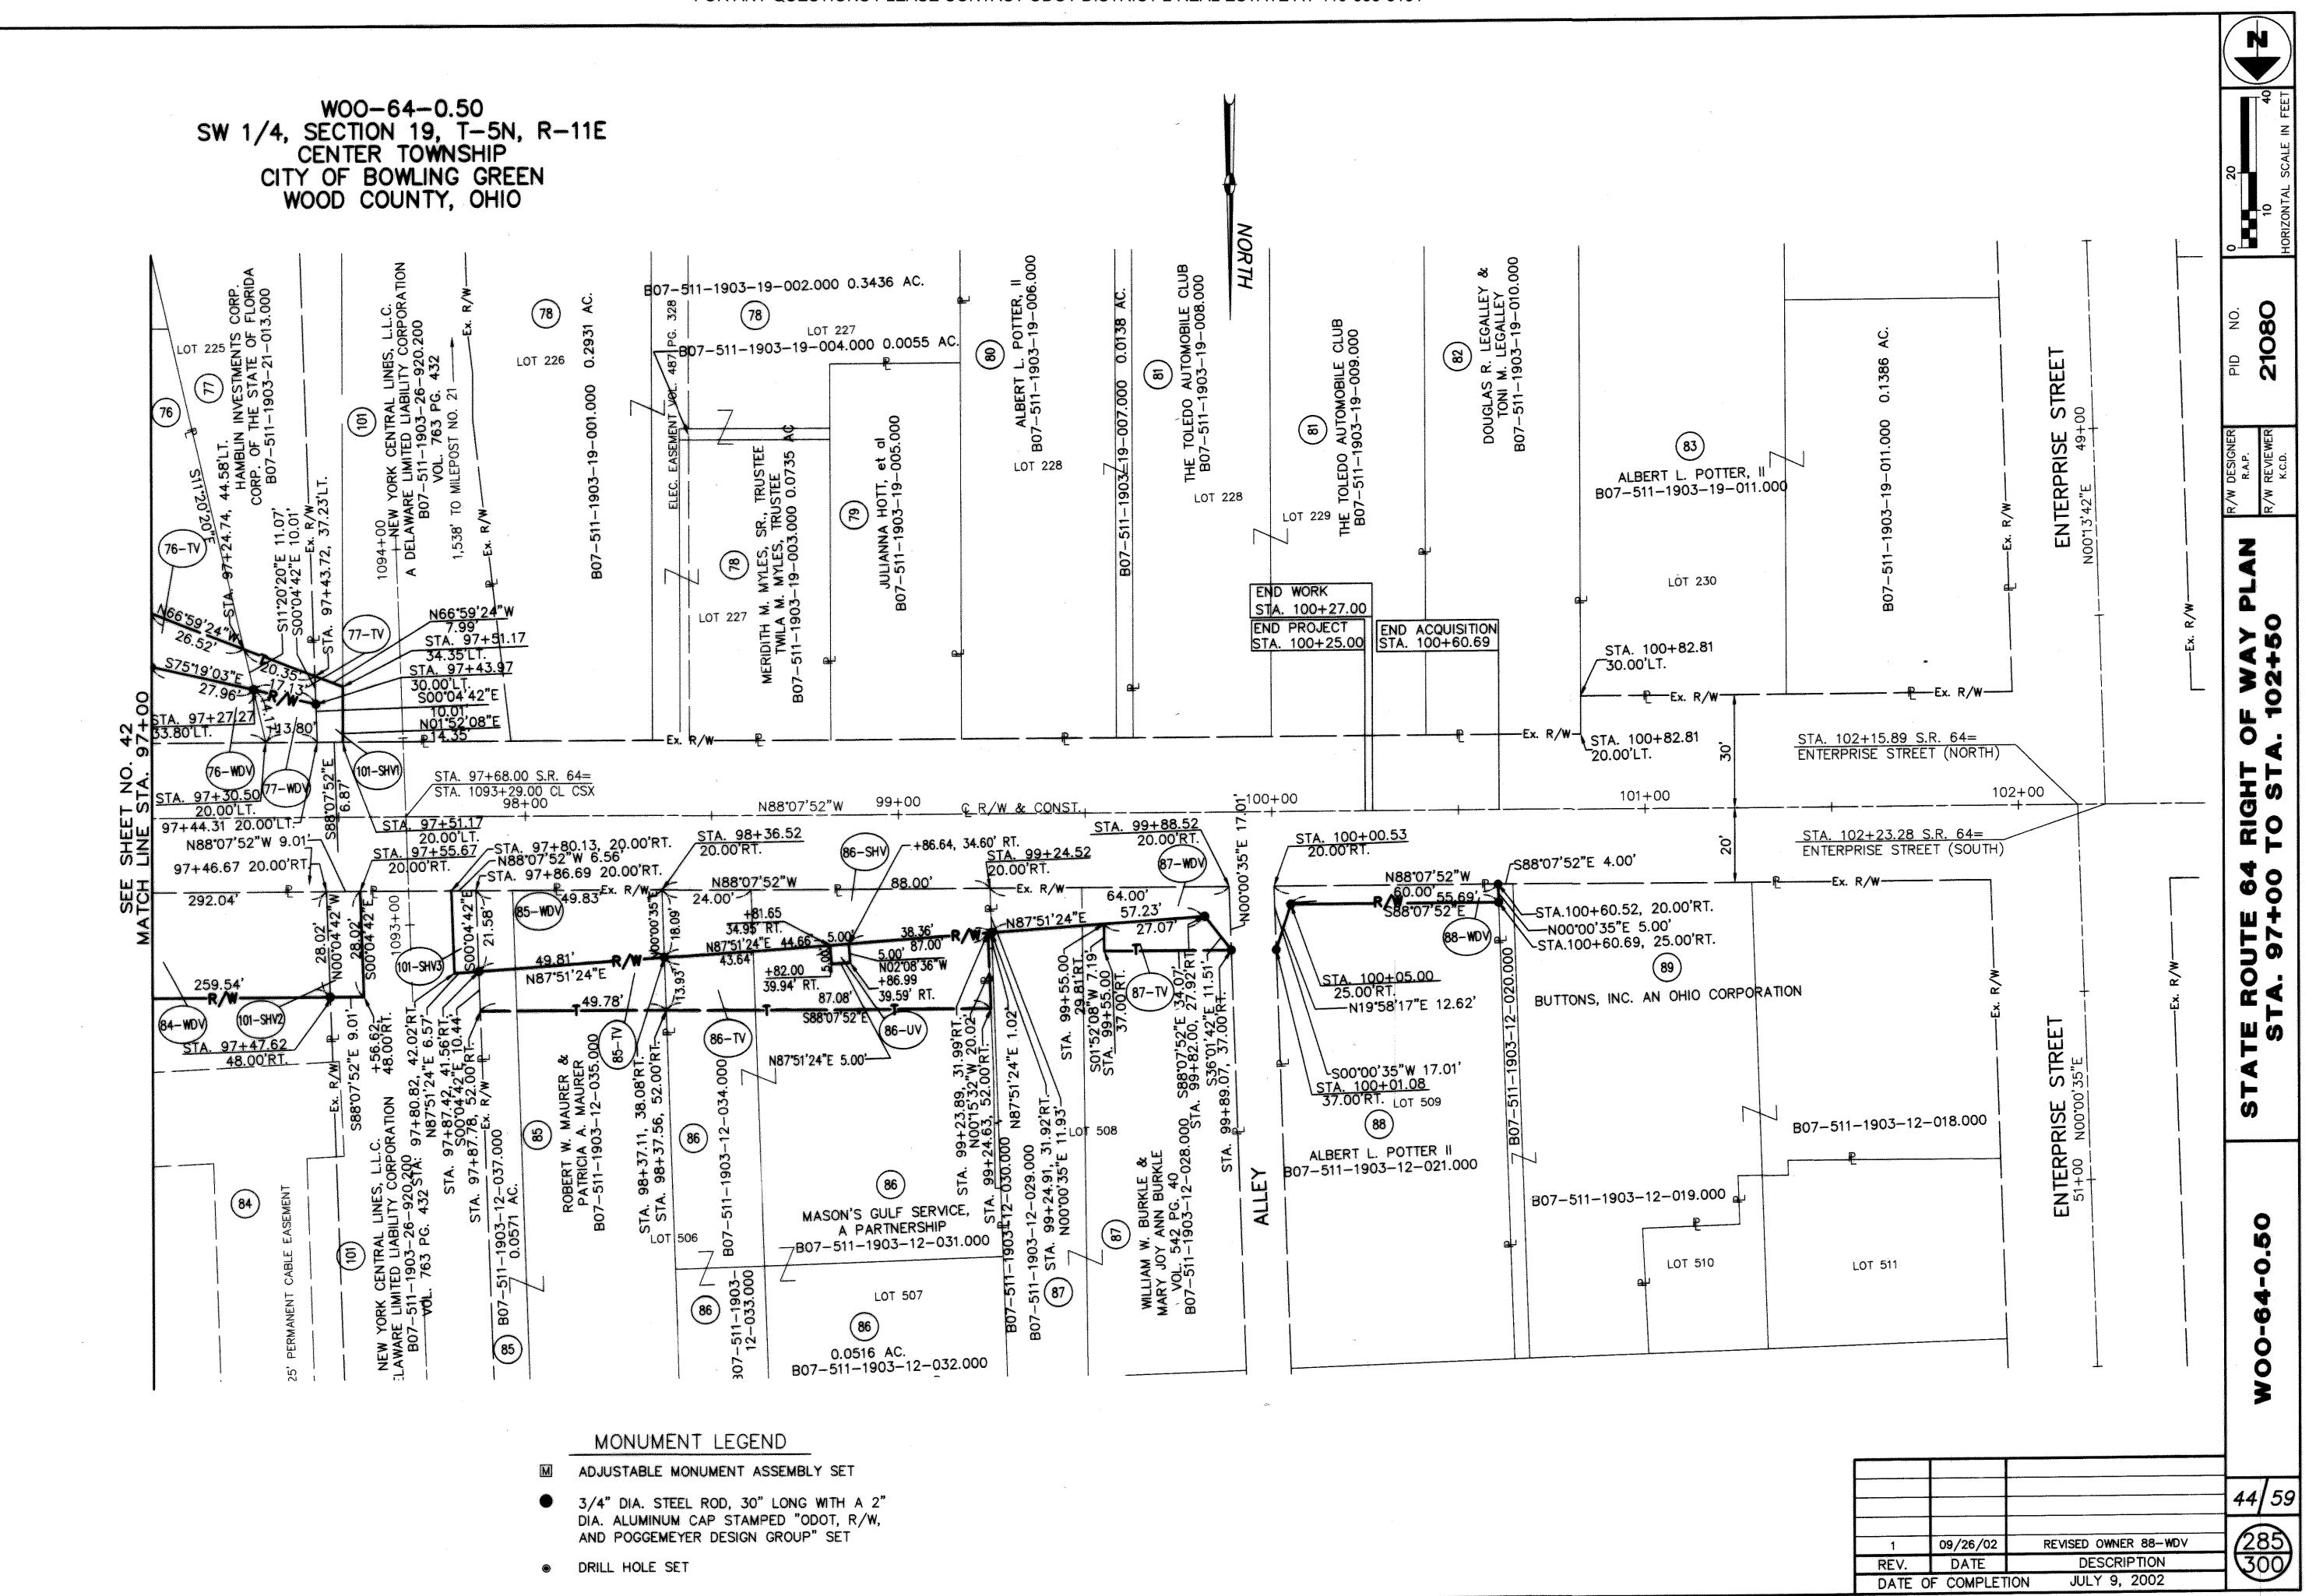

STATIONING

STATIONING IS BASED UPON THE STRAIGHT LINE MILEAGE (SLM) OF 1.85 AT THE INTERSECTION OF THE RAILROAD TRACKS AND THE CENTERLINE OF E. WOOSTER STREET (S.R.

THE LOCATION OF THE UNDERGROUND UTILITIES SHOWN ON THE PLANS ARE AS OBTAINED FROM THE OWNERS OF THE UTILITY AS REQUIRED BY SECTION 153.64 OF THE O.R.C.

BEARINGS BEARINGS ARE BASED ON THE OHIO STATE

PLANE COORDINATE SYSTEM (NORTH ZONE).

HORIZONTAL SCALE IN FEET

SHEET 3 OF 4

REVISED OWNER PARCELS 30 & 31 02/13/03 REVISED OWNER 98 12/20/02 REV. DESCRIPTION DATE FIELD REVIEW BY R.A.P. 07/08/02 R.A.P. 07/08/02 OWNERSHIP VERIFIED JULY 9, 2002 DATE OF COMPLETION

W00-64-0.50SW 1/4, SECTION 19 T-5N, R-11E, CENTER TOWNSHIP CITY OF BOWLING GREEN WOOD COUNTY, OHIO

STRUCTURES KEY

COMMERCIAL BUILDING

RESIDENTIAL BUILDING

STATIONING

STATIONING IS BASED UPON THE STRAIGHT LINE MILEAGE (SLM) OF 1.85 AT THE INTERSECTION OF THE RAILROAD TRACKS AND THE CENTERLINE OF E. WOOSTER STREET (S.R.

THE LOCATION OF THE UNDERGROUND UTILITIES SHOWN ON THE PLANS ARE AS OBTAINED FROM THE OWNERS OF THE UTILITY AS REQUIRED BY SECTION 153.64 OF THE O.R.C.

BEARINGS

BEARINGS ARE BASED ON THE OHIO STATE PLANE COORDINATE SYSTEM (NORTH ZONE).