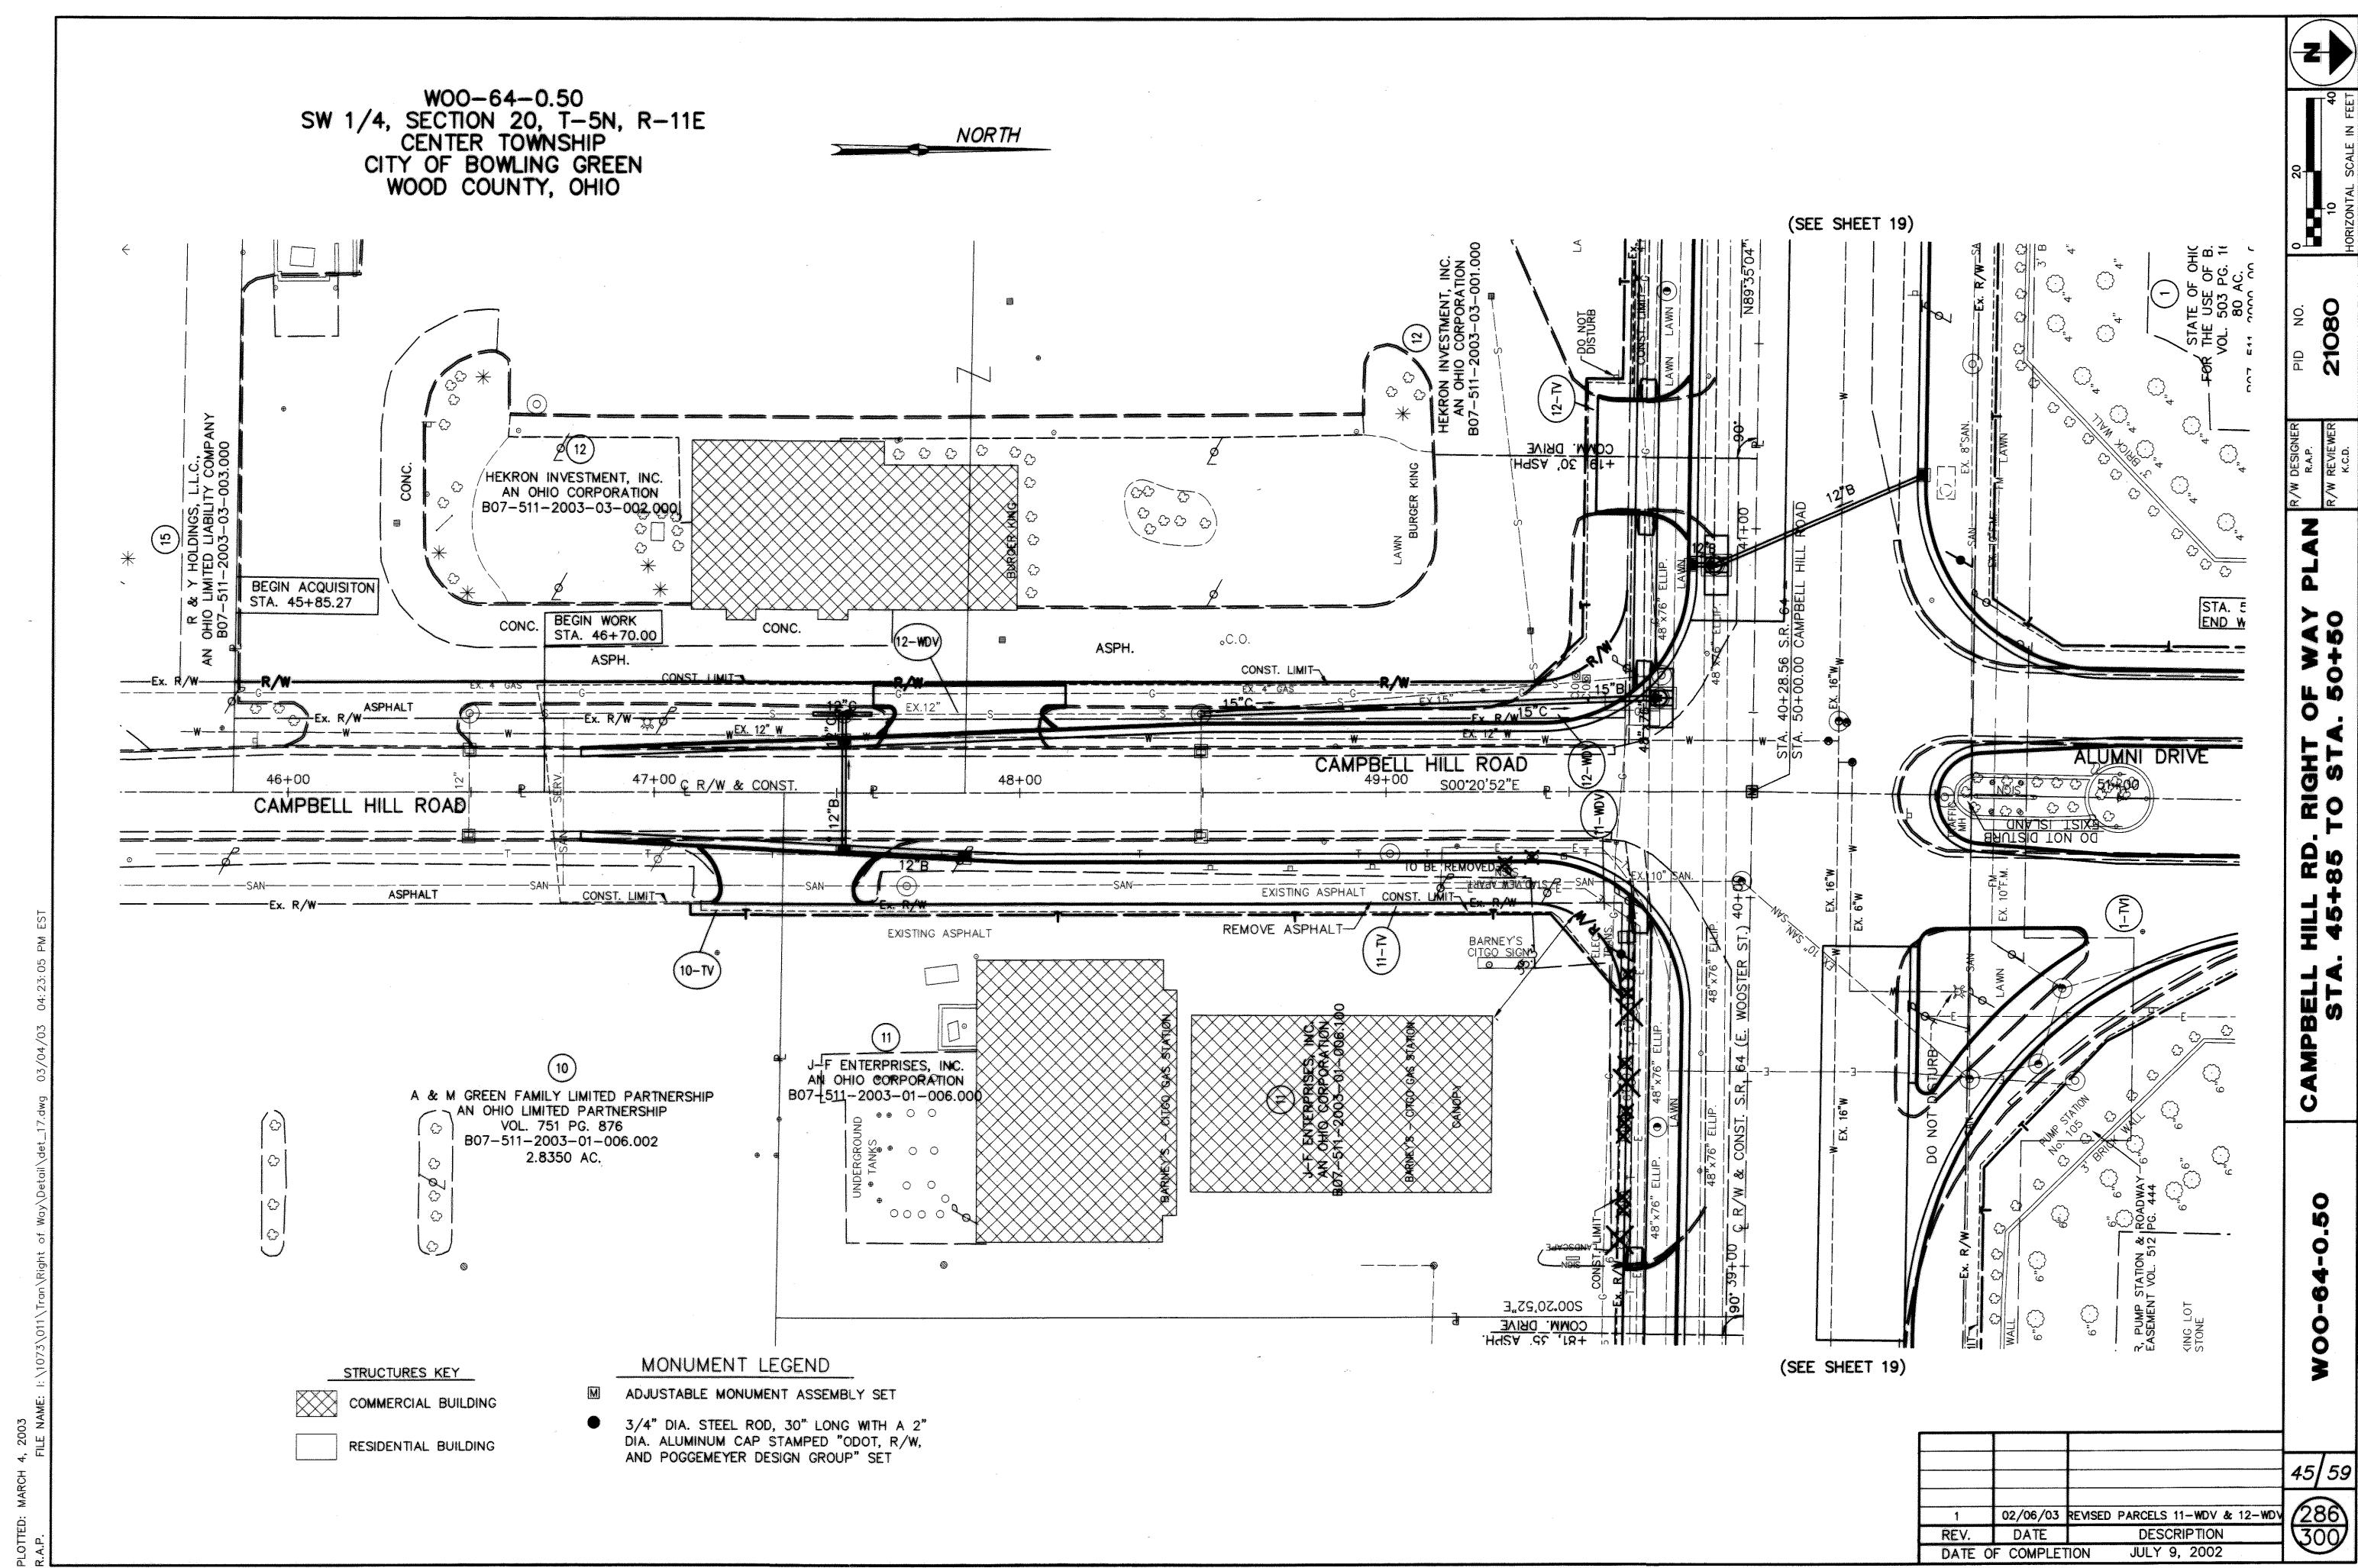

DATE OF COMPLETION JULY 9, 2002

1073-011

Limited Access (only) Right of Way (only)

Limited Access & Right of Way -

(in existing fence)

OOO (proposed)

STRUCTURES KEY COMMERCIAL BUILDING

RESIDENTIAL BUILDING

STATIONING

STATIONING IS BASED UPON THE STRAIGHT LINE MILEAGE (SLM) OF 1.85 AT THE INTERSECTION OF THE RAILROAD TRACKS AND THE CENTERLINE OF E. WOOSTER STREET (S.R.

THE LOCATION OF THE UNDERGROUND UTILITIES SHOWN ON THE PLANS ARE AS OBTAINED FROM THE OWNERS OF THE UTILITY AS REQUIRED BY SECTION 153.64 OF THE O.R.C.

BEARINGS BEARINGS ARE BASED ON THE OHIO STATE

PLANE COORDINATE SYSTEM (NORTH ZONE).

HORIZONTAL SCALE IN FEET

SHEET 3 OF 4

REVISED OWNER PARCELS 30 & 31 02/13/03 REVISED OWNER 98 12/20/02 REV. DESCRIPTION DATE FIELD REVIEW BY R.A.P. 07/08/02 R.A.P. 07/08/02 OWNERSHIP VERIFIED JULY 9, 2002 DATE OF COMPLETION

W00-64-0.50SW 1/4, SECTION 19 T-5N, R-11E, CENTER TOWNSHIP CITY OF BOWLING GREEN WOOD COUNTY, OHIO

STRUCTURES KEY

COMMERCIAL BUILDING

RESIDENTIAL BUILDING

STATIONING

STATIONING IS BASED UPON THE STRAIGHT LINE MILEAGE (SLM) OF 1.85 AT THE INTERSECTION OF THE RAILROAD TRACKS AND THE CENTERLINE OF E. WOOSTER STREET (S.R.

THE LOCATION OF THE UNDERGROUND UTILITIES SHOWN ON THE PLANS ARE AS OBTAINED FROM THE OWNERS OF THE UTILITY AS REQUIRED BY SECTION 153.64 OF THE O.R.C.

BEARINGS

BEARINGS ARE BASED ON THE OHIO STATE PLANE COORDINATE SYSTEM (NORTH ZONE).