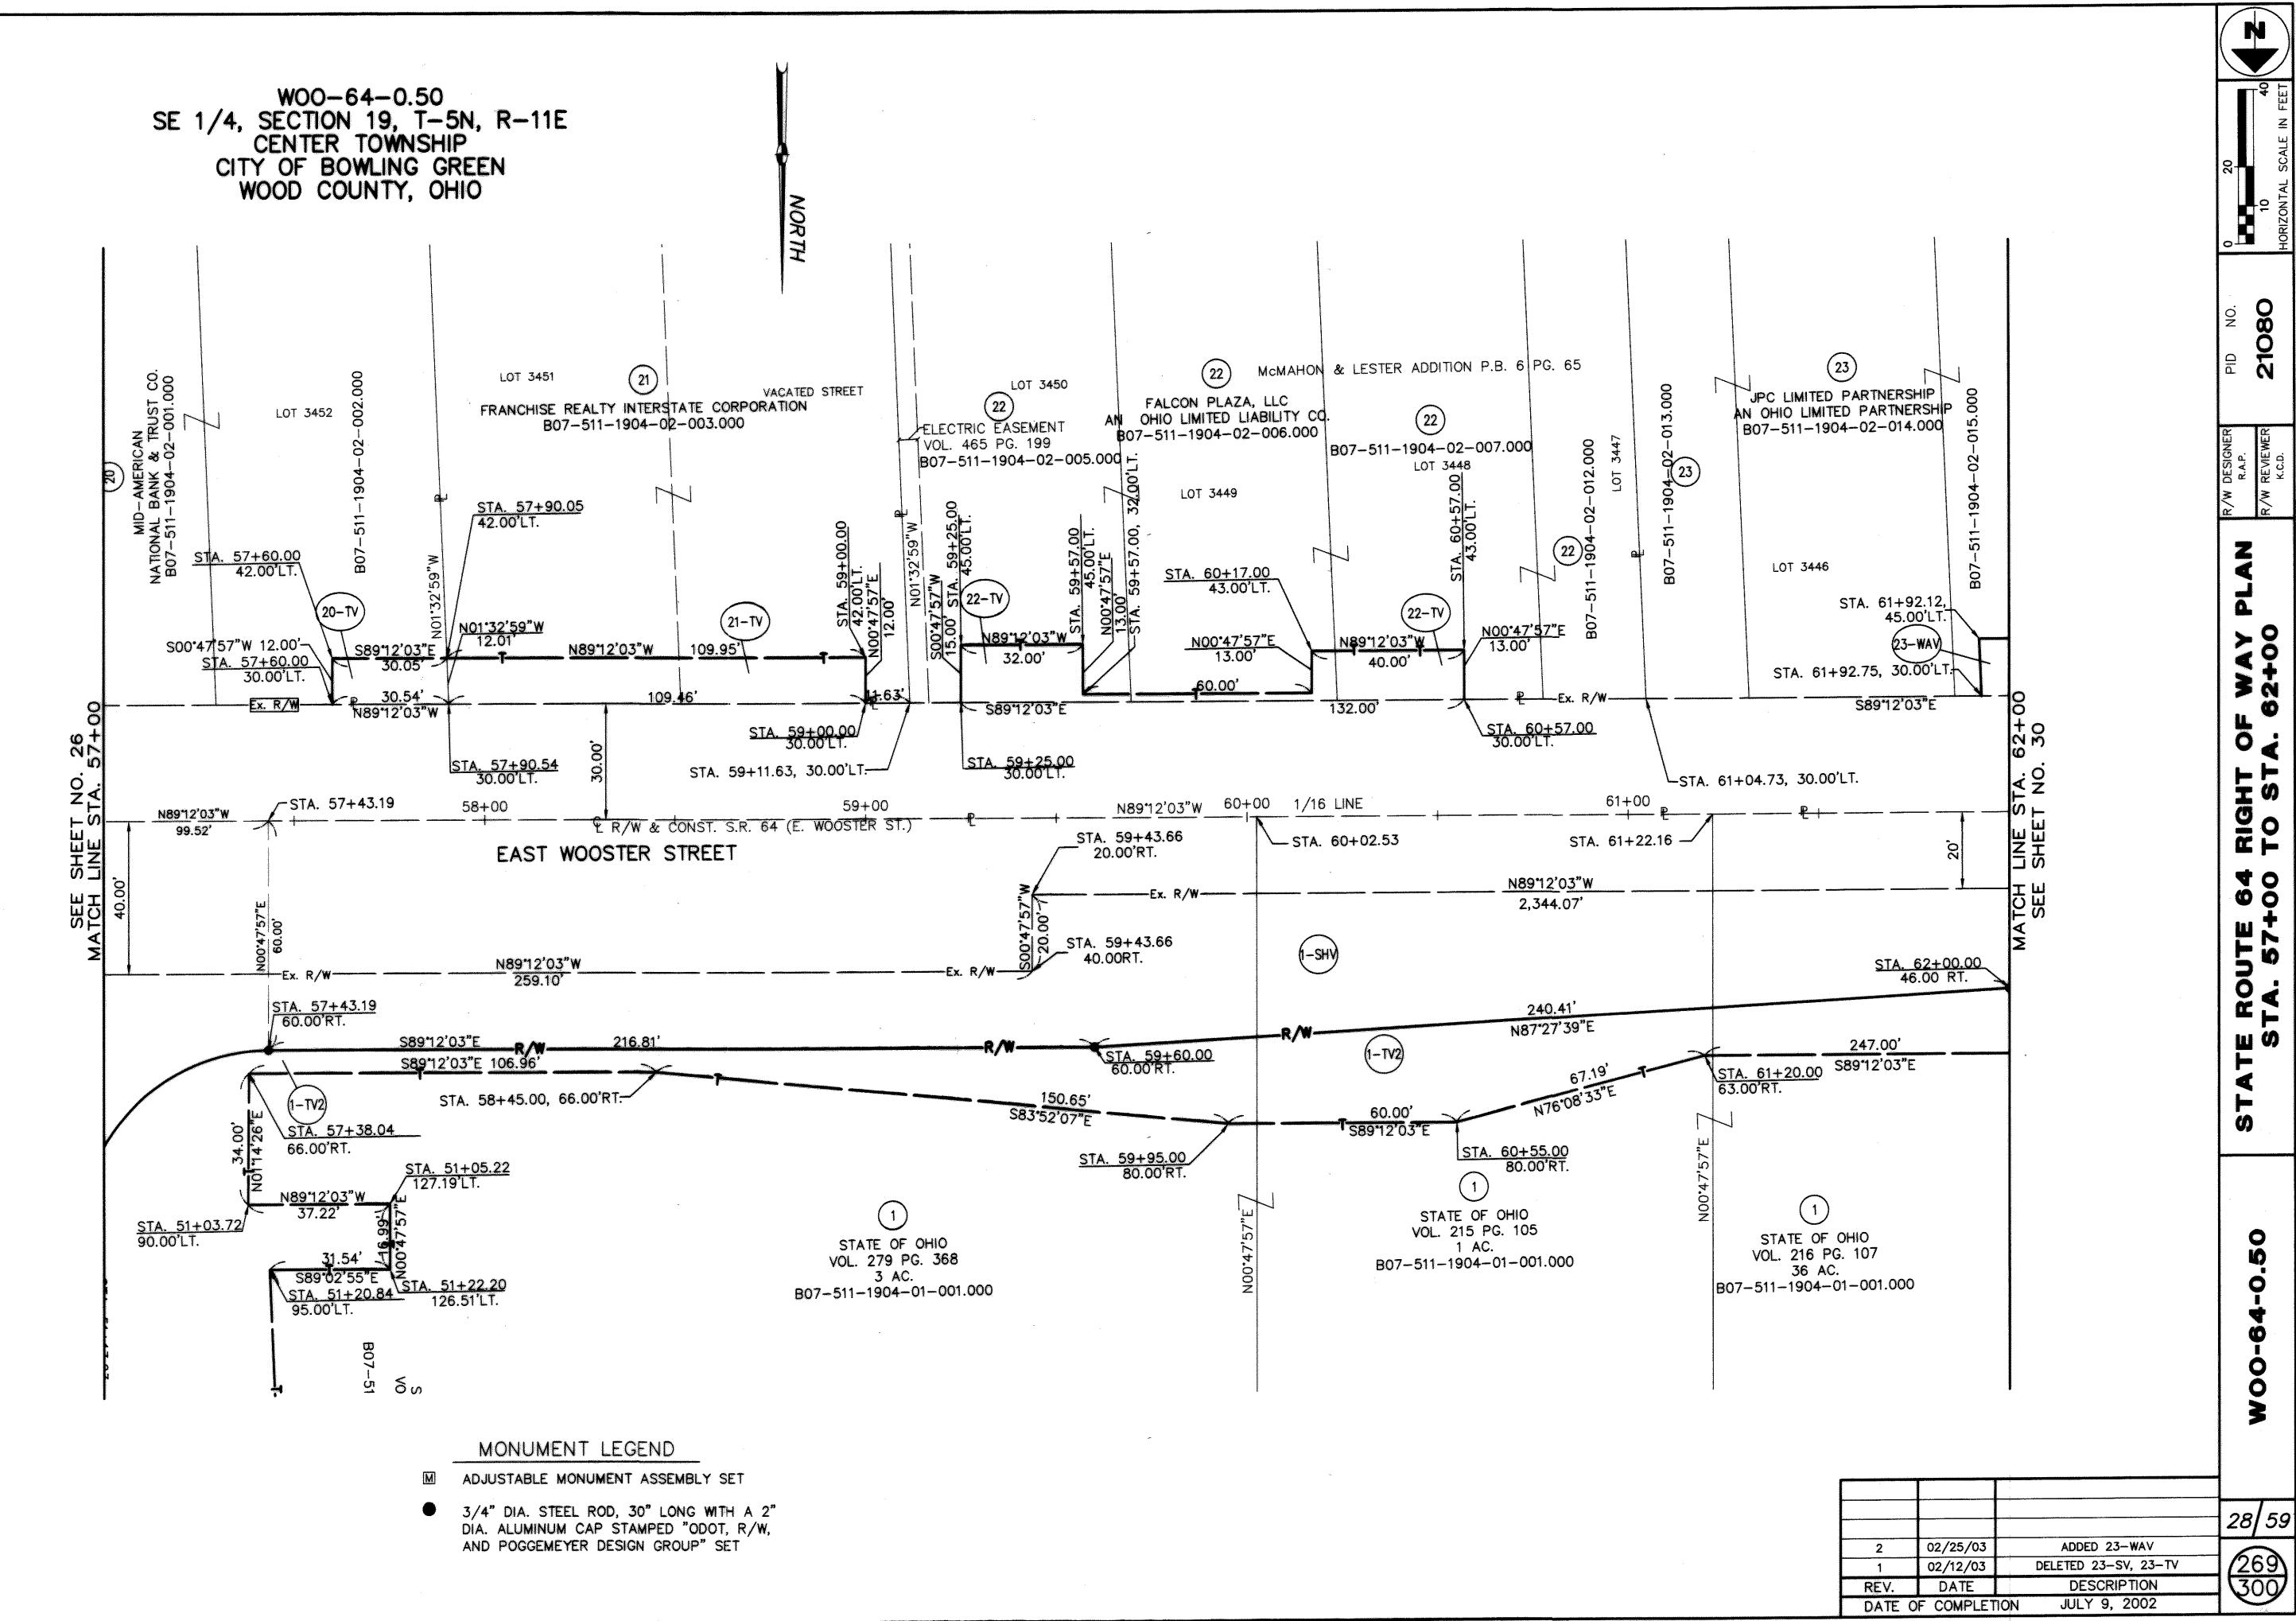

STATIONING

STATIONING IS BASED UPON THE STRAIGHT LINE MILEAGE (SLM) OF 1.85 AT THE INTERSECTION OF THE RAILROAD TRACKS AND THE CENTERLINE OF E. WOOSTER STREET (S.R.

THE LOCATION OF THE UNDERGROUND UTILITIES SHOWN ON THE PLANS ARE AS OBTAINED FROM THE OWNERS OF THE UTILITY AS REQUIRED BY SECTION 153.64 OF THE O.R.C.

BEARINGS BEARINGS ARE BASED ON THE OHIO STATE

PLANE COORDINATE SYSTEM (NORTH ZONE).

HORIZONTAL SCALE IN FEET

SHEET 3 OF 4

REVISED OWNER PARCELS 30 & 31 02/13/03 REVISED OWNER 98 12/20/02 REV. DESCRIPTION DATE FIELD REVIEW BY R.A.P. 07/08/02 R.A.P. 07/08/02 OWNERSHIP VERIFIED JULY 9, 2002 DATE OF COMPLETION

W00-64-0.50SW 1/4, SECTION 19 T-5N, R-11E, CENTER TOWNSHIP CITY OF BOWLING GREEN WOOD COUNTY, OHIO

STRUCTURES KEY

COMMERCIAL BUILDING

RESIDENTIAL BUILDING

STATIONING

STATIONING IS BASED UPON THE STRAIGHT LINE MILEAGE (SLM) OF 1.85 AT THE INTERSECTION OF THE RAILROAD TRACKS AND THE CENTERLINE OF E. WOOSTER STREET (S.R.

THE LOCATION OF THE UNDERGROUND UTILITIES SHOWN ON THE PLANS ARE AS OBTAINED FROM THE OWNERS OF THE UTILITY AS REQUIRED BY SECTION 153.64 OF THE O.R.C.

BEARINGS

BEARINGS ARE BASED ON THE OHIO STATE PLANE COORDINATE SYSTEM (NORTH ZONE).