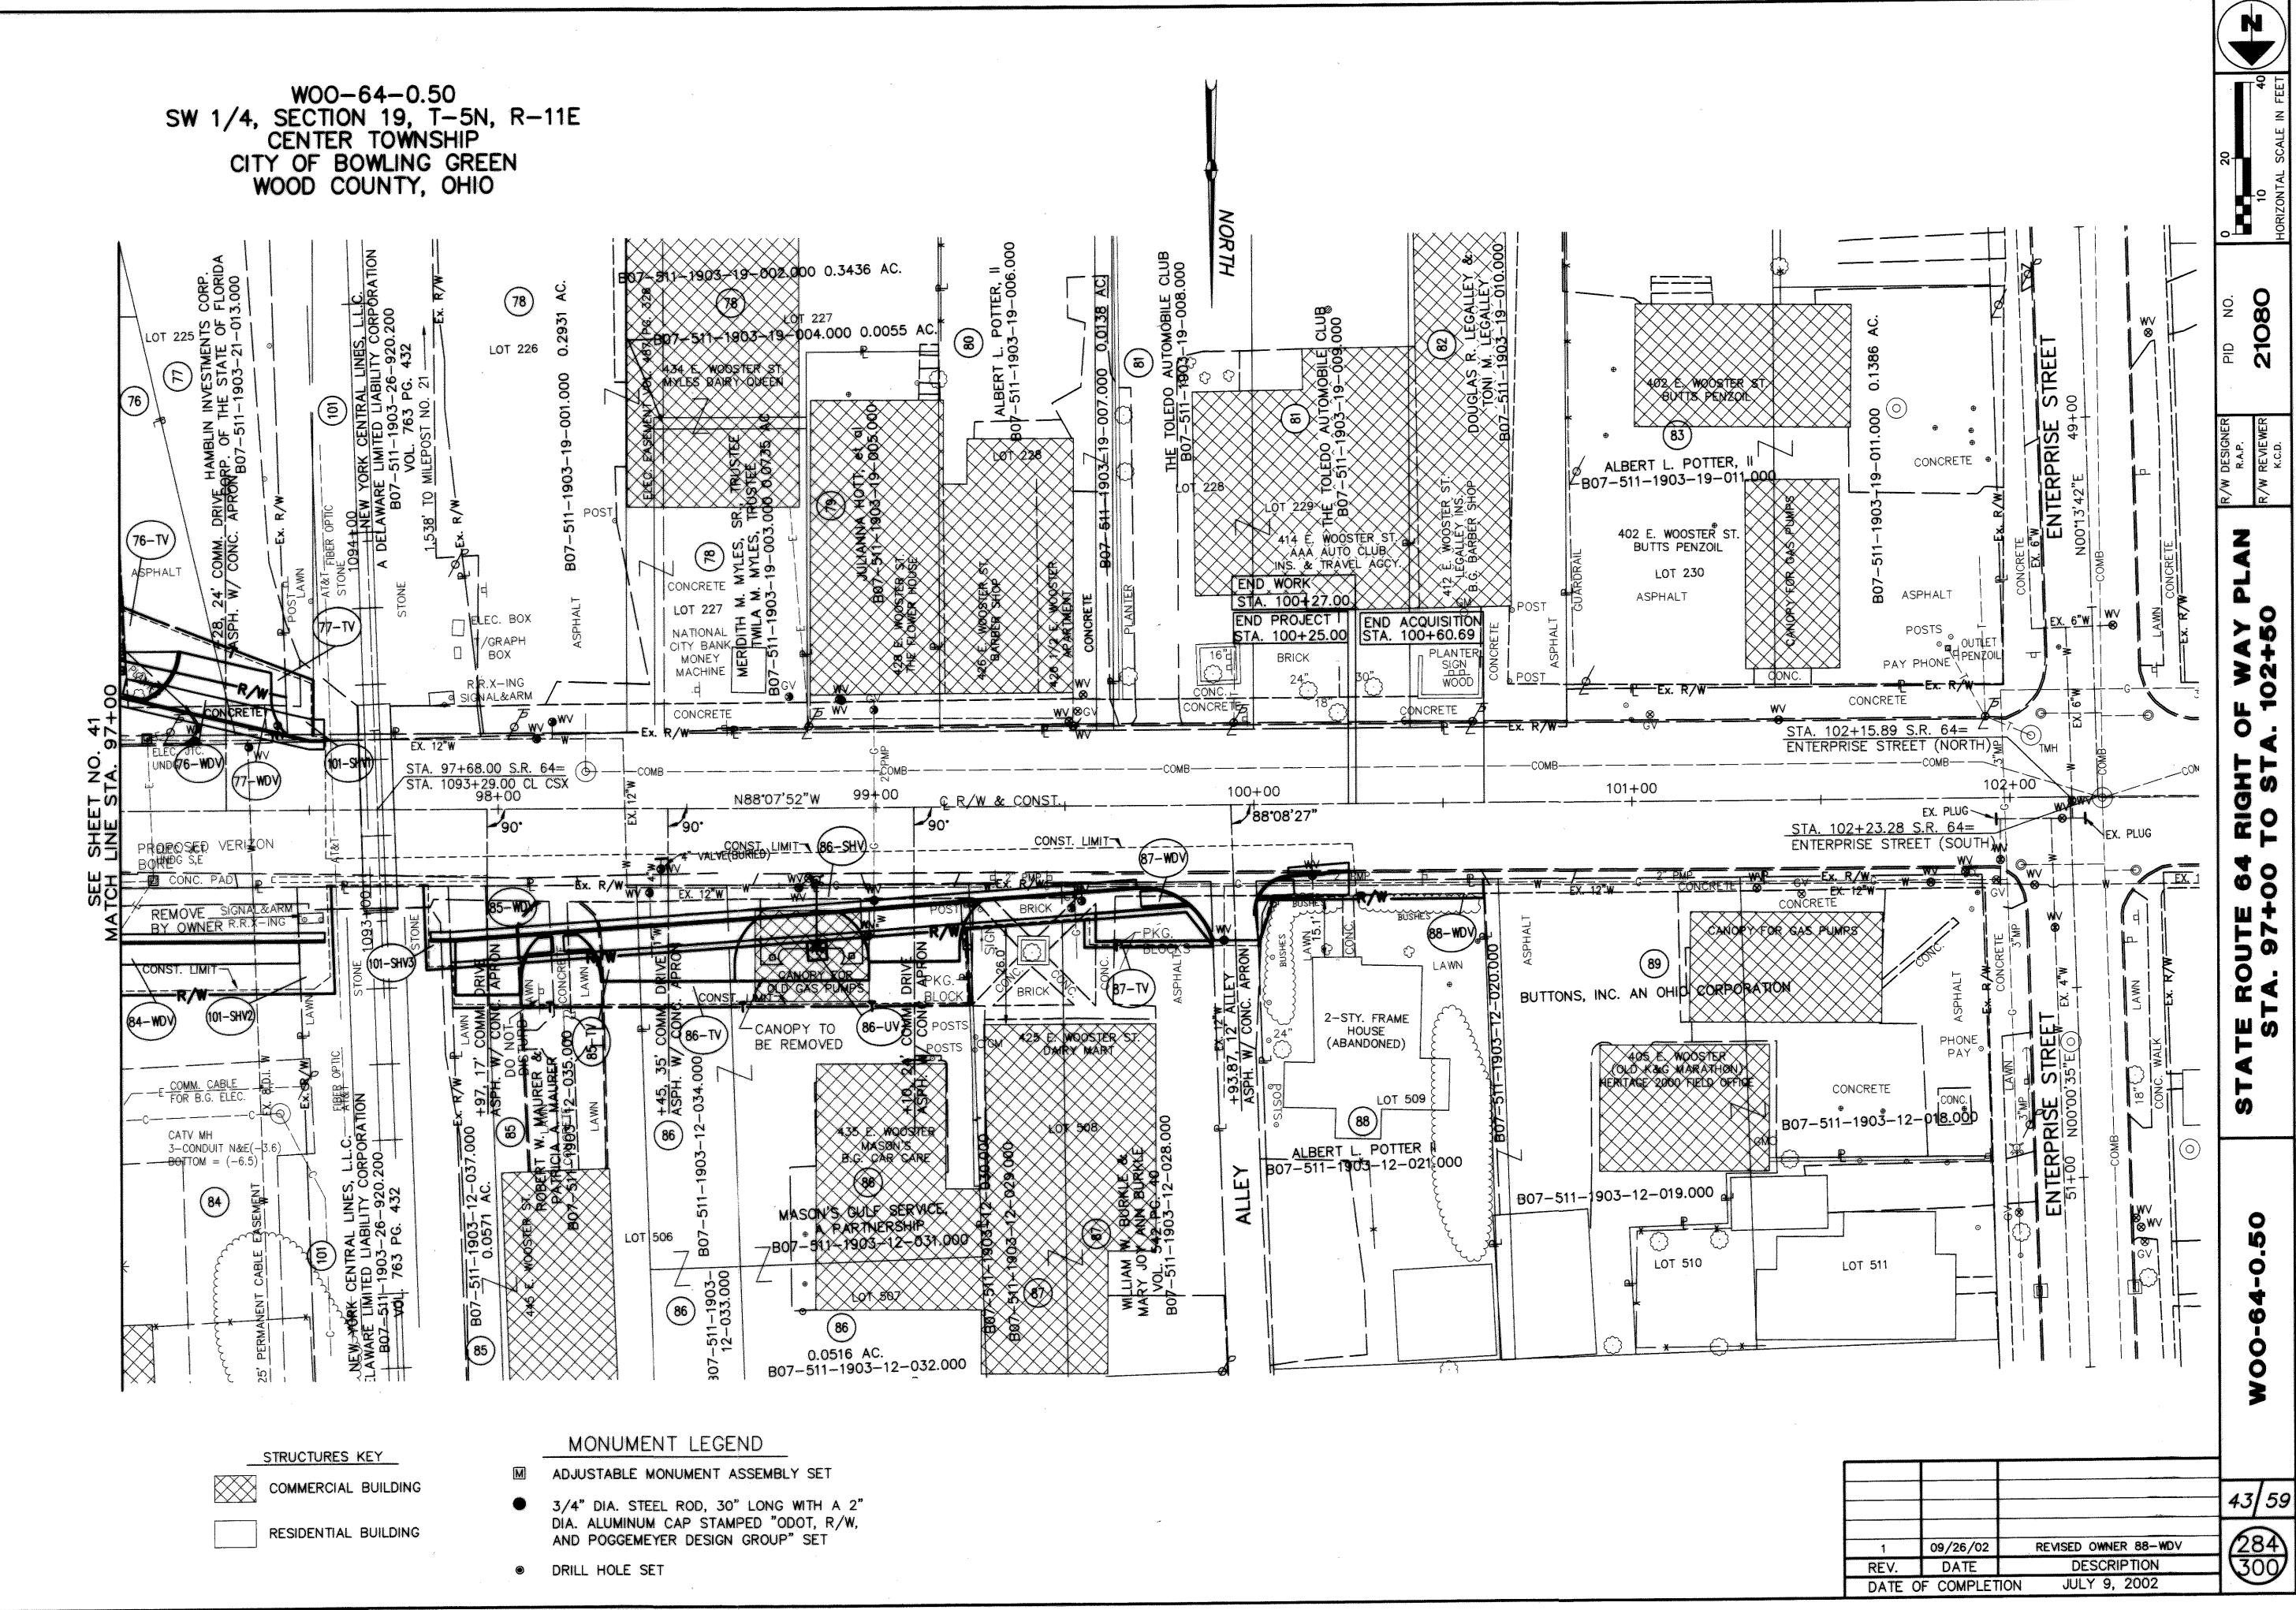

DATE OF COMPLETION JULY 9, 2002

1073-011

Limited Access (only) Right of Way (only)

Limited Access & Right of Way -

(in existing fence)

OOO (proposed)

STRUCTURES KEY COMMERCIAL BUILDING

RESIDENTIAL BUILDING

STATIONING

STATIONING IS BASED UPON THE STRAIGHT LINE MILEAGE (SLM) OF 1.85 AT THE INTERSECTION OF THE RAILROAD TRACKS AND THE CENTERLINE OF E. WOOSTER STREET (S.R.

THE LOCATION OF THE UNDERGROUND UTILITIES SHOWN ON THE PLANS ARE AS OBTAINED FROM THE OWNERS OF THE UTILITY AS REQUIRED BY SECTION 153.64 OF THE O.R.C.

BEARINGS BEARINGS ARE BASED ON THE OHIO STATE

PLANE COORDINATE SYSTEM (NORTH ZONE).

HORIZONTAL SCALE IN FEET

SHEET 3 OF 4

REVISED OWNER PARCELS 30 & 31 02/13/03 REVISED OWNER 98 12/20/02 REV. DESCRIPTION DATE FIELD REVIEW BY R.A.P. 07/08/02 R.A.P. 07/08/02 OWNERSHIP VERIFIED JULY 9, 2002 DATE OF COMPLETION

W00-64-0.50SW 1/4, SECTION 19 T-5N, R-11E, CENTER TOWNSHIP CITY OF BOWLING GREEN WOOD COUNTY, OHIO

STRUCTURES KEY

COMMERCIAL BUILDING

RESIDENTIAL BUILDING

STATIONING

STATIONING IS BASED UPON THE STRAIGHT LINE MILEAGE (SLM) OF 1.85 AT THE INTERSECTION OF THE RAILROAD TRACKS AND THE CENTERLINE OF E. WOOSTER STREET (S.R.

THE LOCATION OF THE UNDERGROUND UTILITIES SHOWN ON THE PLANS ARE AS OBTAINED FROM THE OWNERS OF THE UTILITY AS REQUIRED BY SECTION 153.64 OF THE O.R.C.

BEARINGS

BEARINGS ARE BASED ON THE OHIO STATE PLANE COORDINATE SYSTEM (NORTH ZONE).