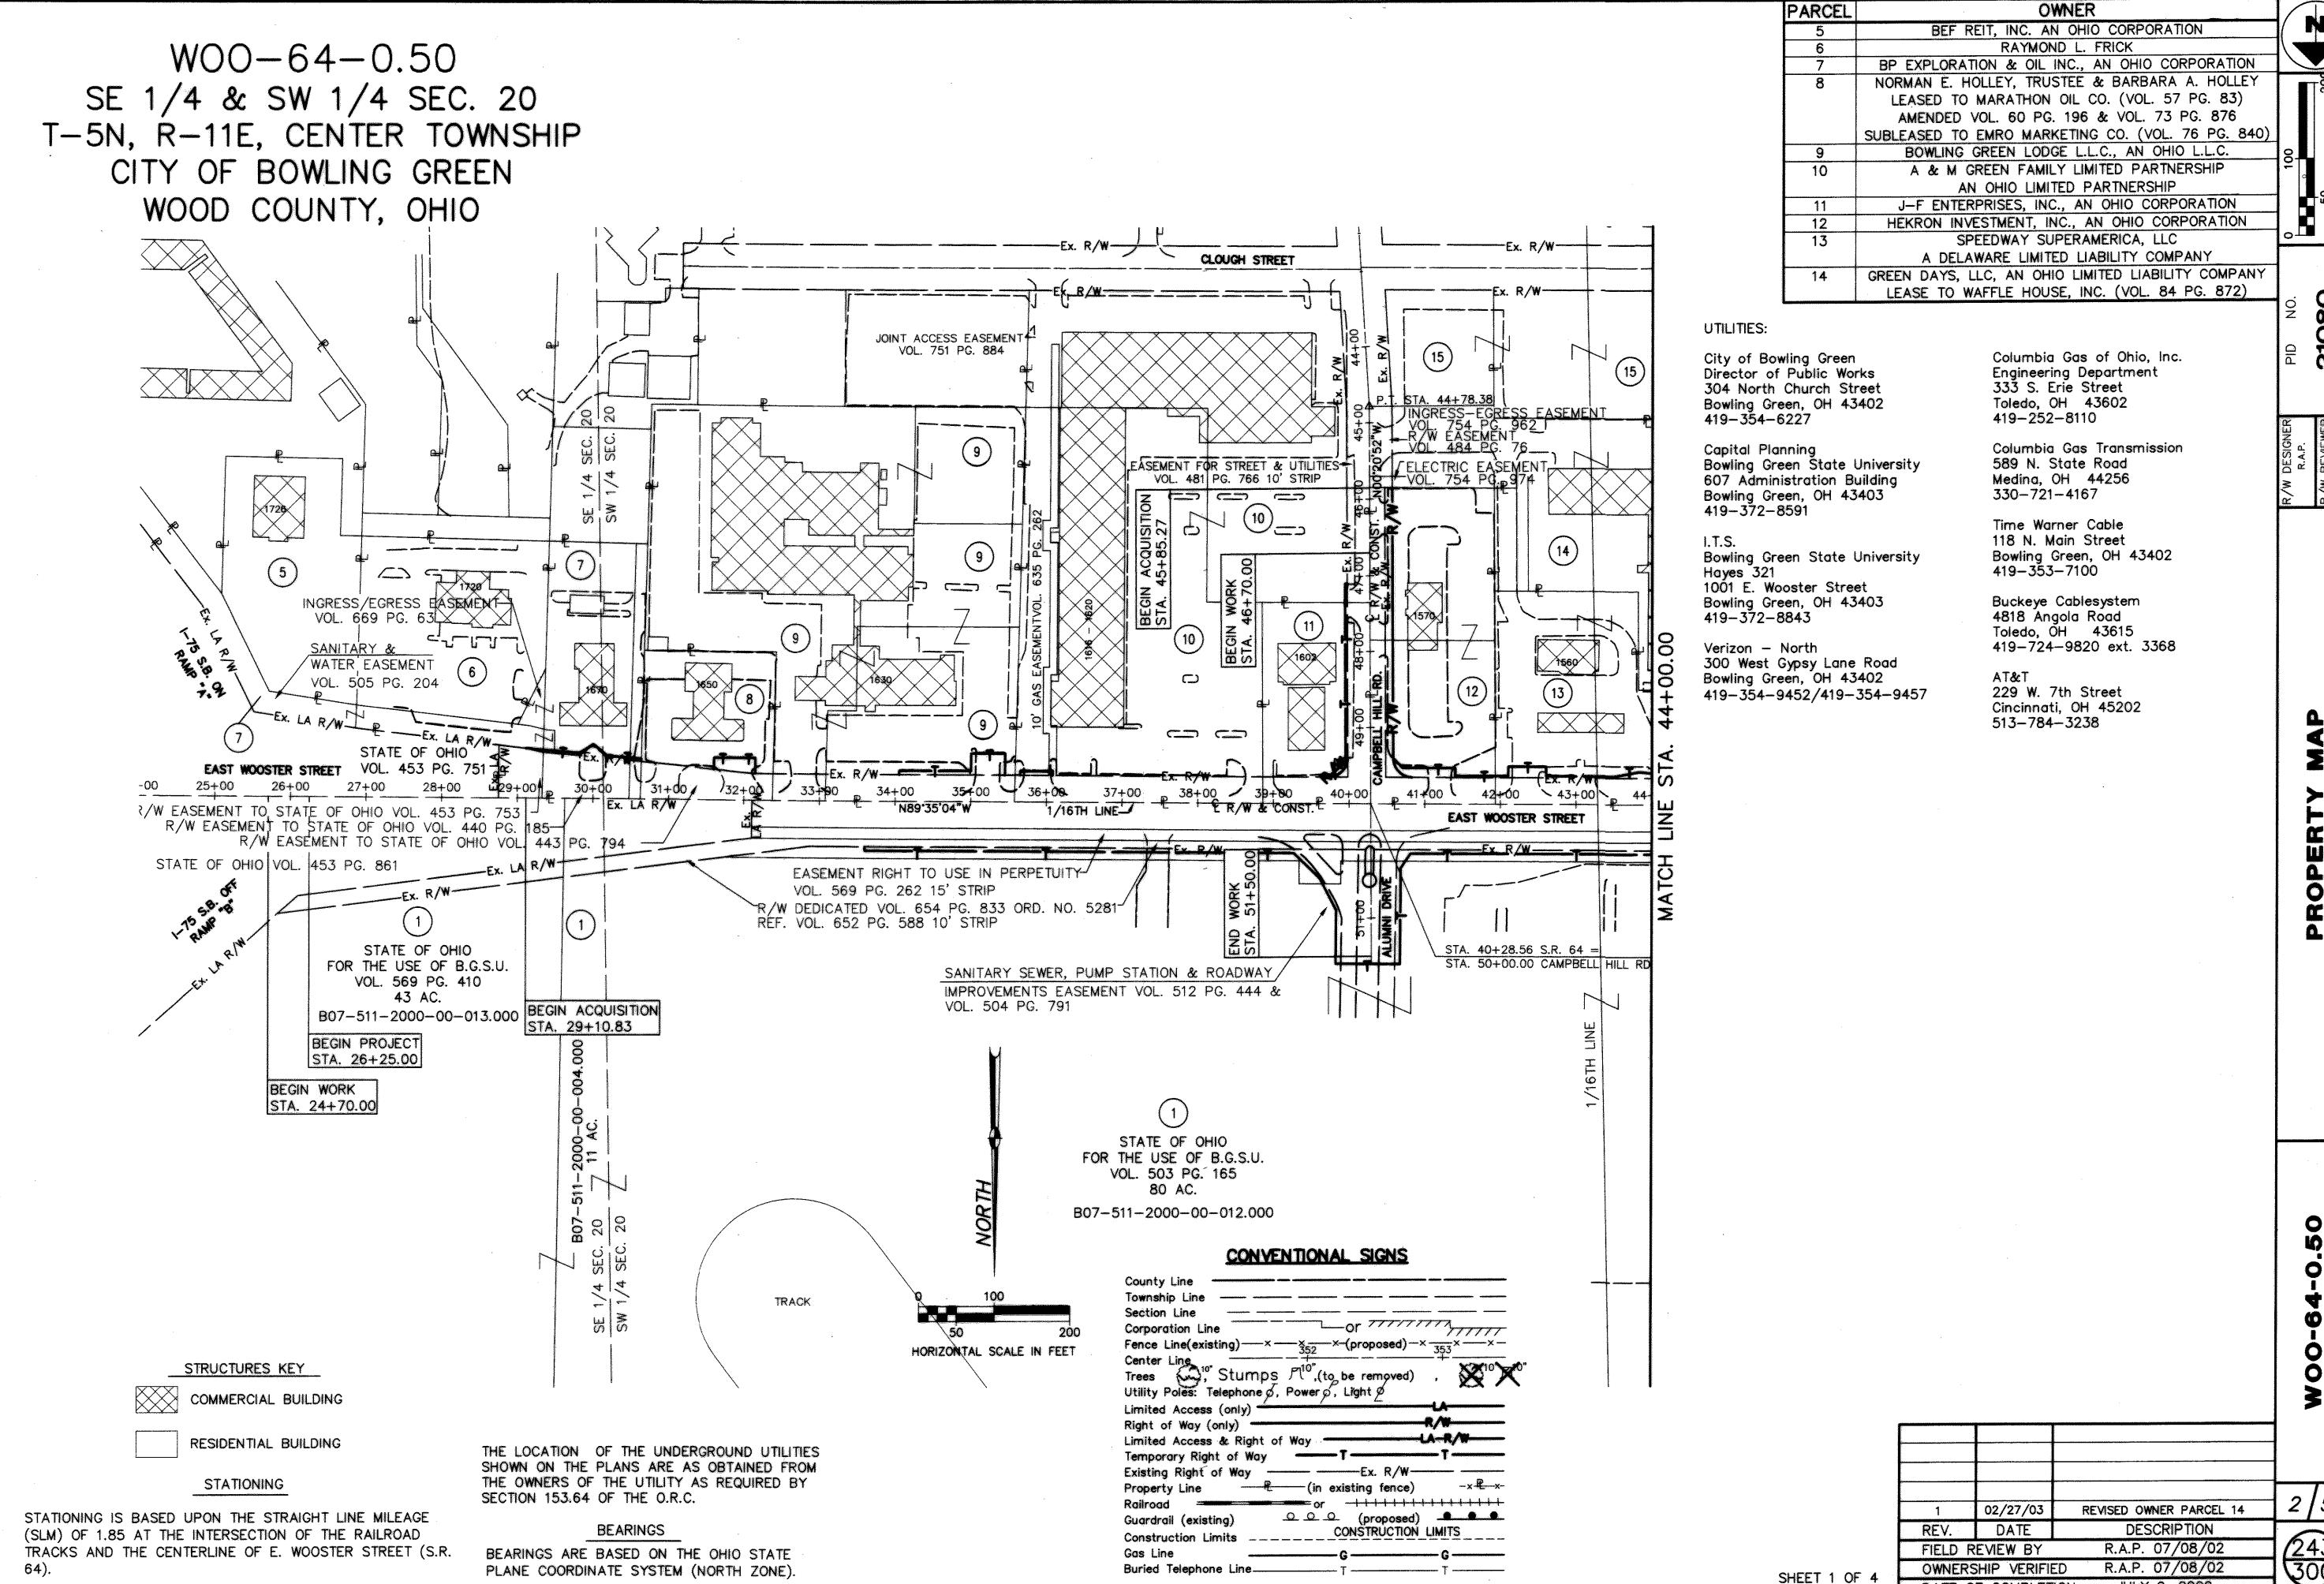

DATE OF COMPLETION JULY 9, 2002

1073-011

Limited Access (only) Right of Way (only)

Limited Access & Right of Way -

(in existing fence)

OOO (proposed)

STRUCTURES KEY COMMERCIAL BUILDING

RESIDENTIAL BUILDING

STATIONING

STATIONING IS BASED UPON THE STRAIGHT LINE MILEAGE (SLM) OF 1.85 AT THE INTERSECTION OF THE RAILROAD TRACKS AND THE CENTERLINE OF E. WOOSTER STREET (S.R.

THE LOCATION OF THE UNDERGROUND UTILITIES SHOWN ON THE PLANS ARE AS OBTAINED FROM THE OWNERS OF THE UTILITY AS REQUIRED BY SECTION 153.64 OF THE O.R.C.