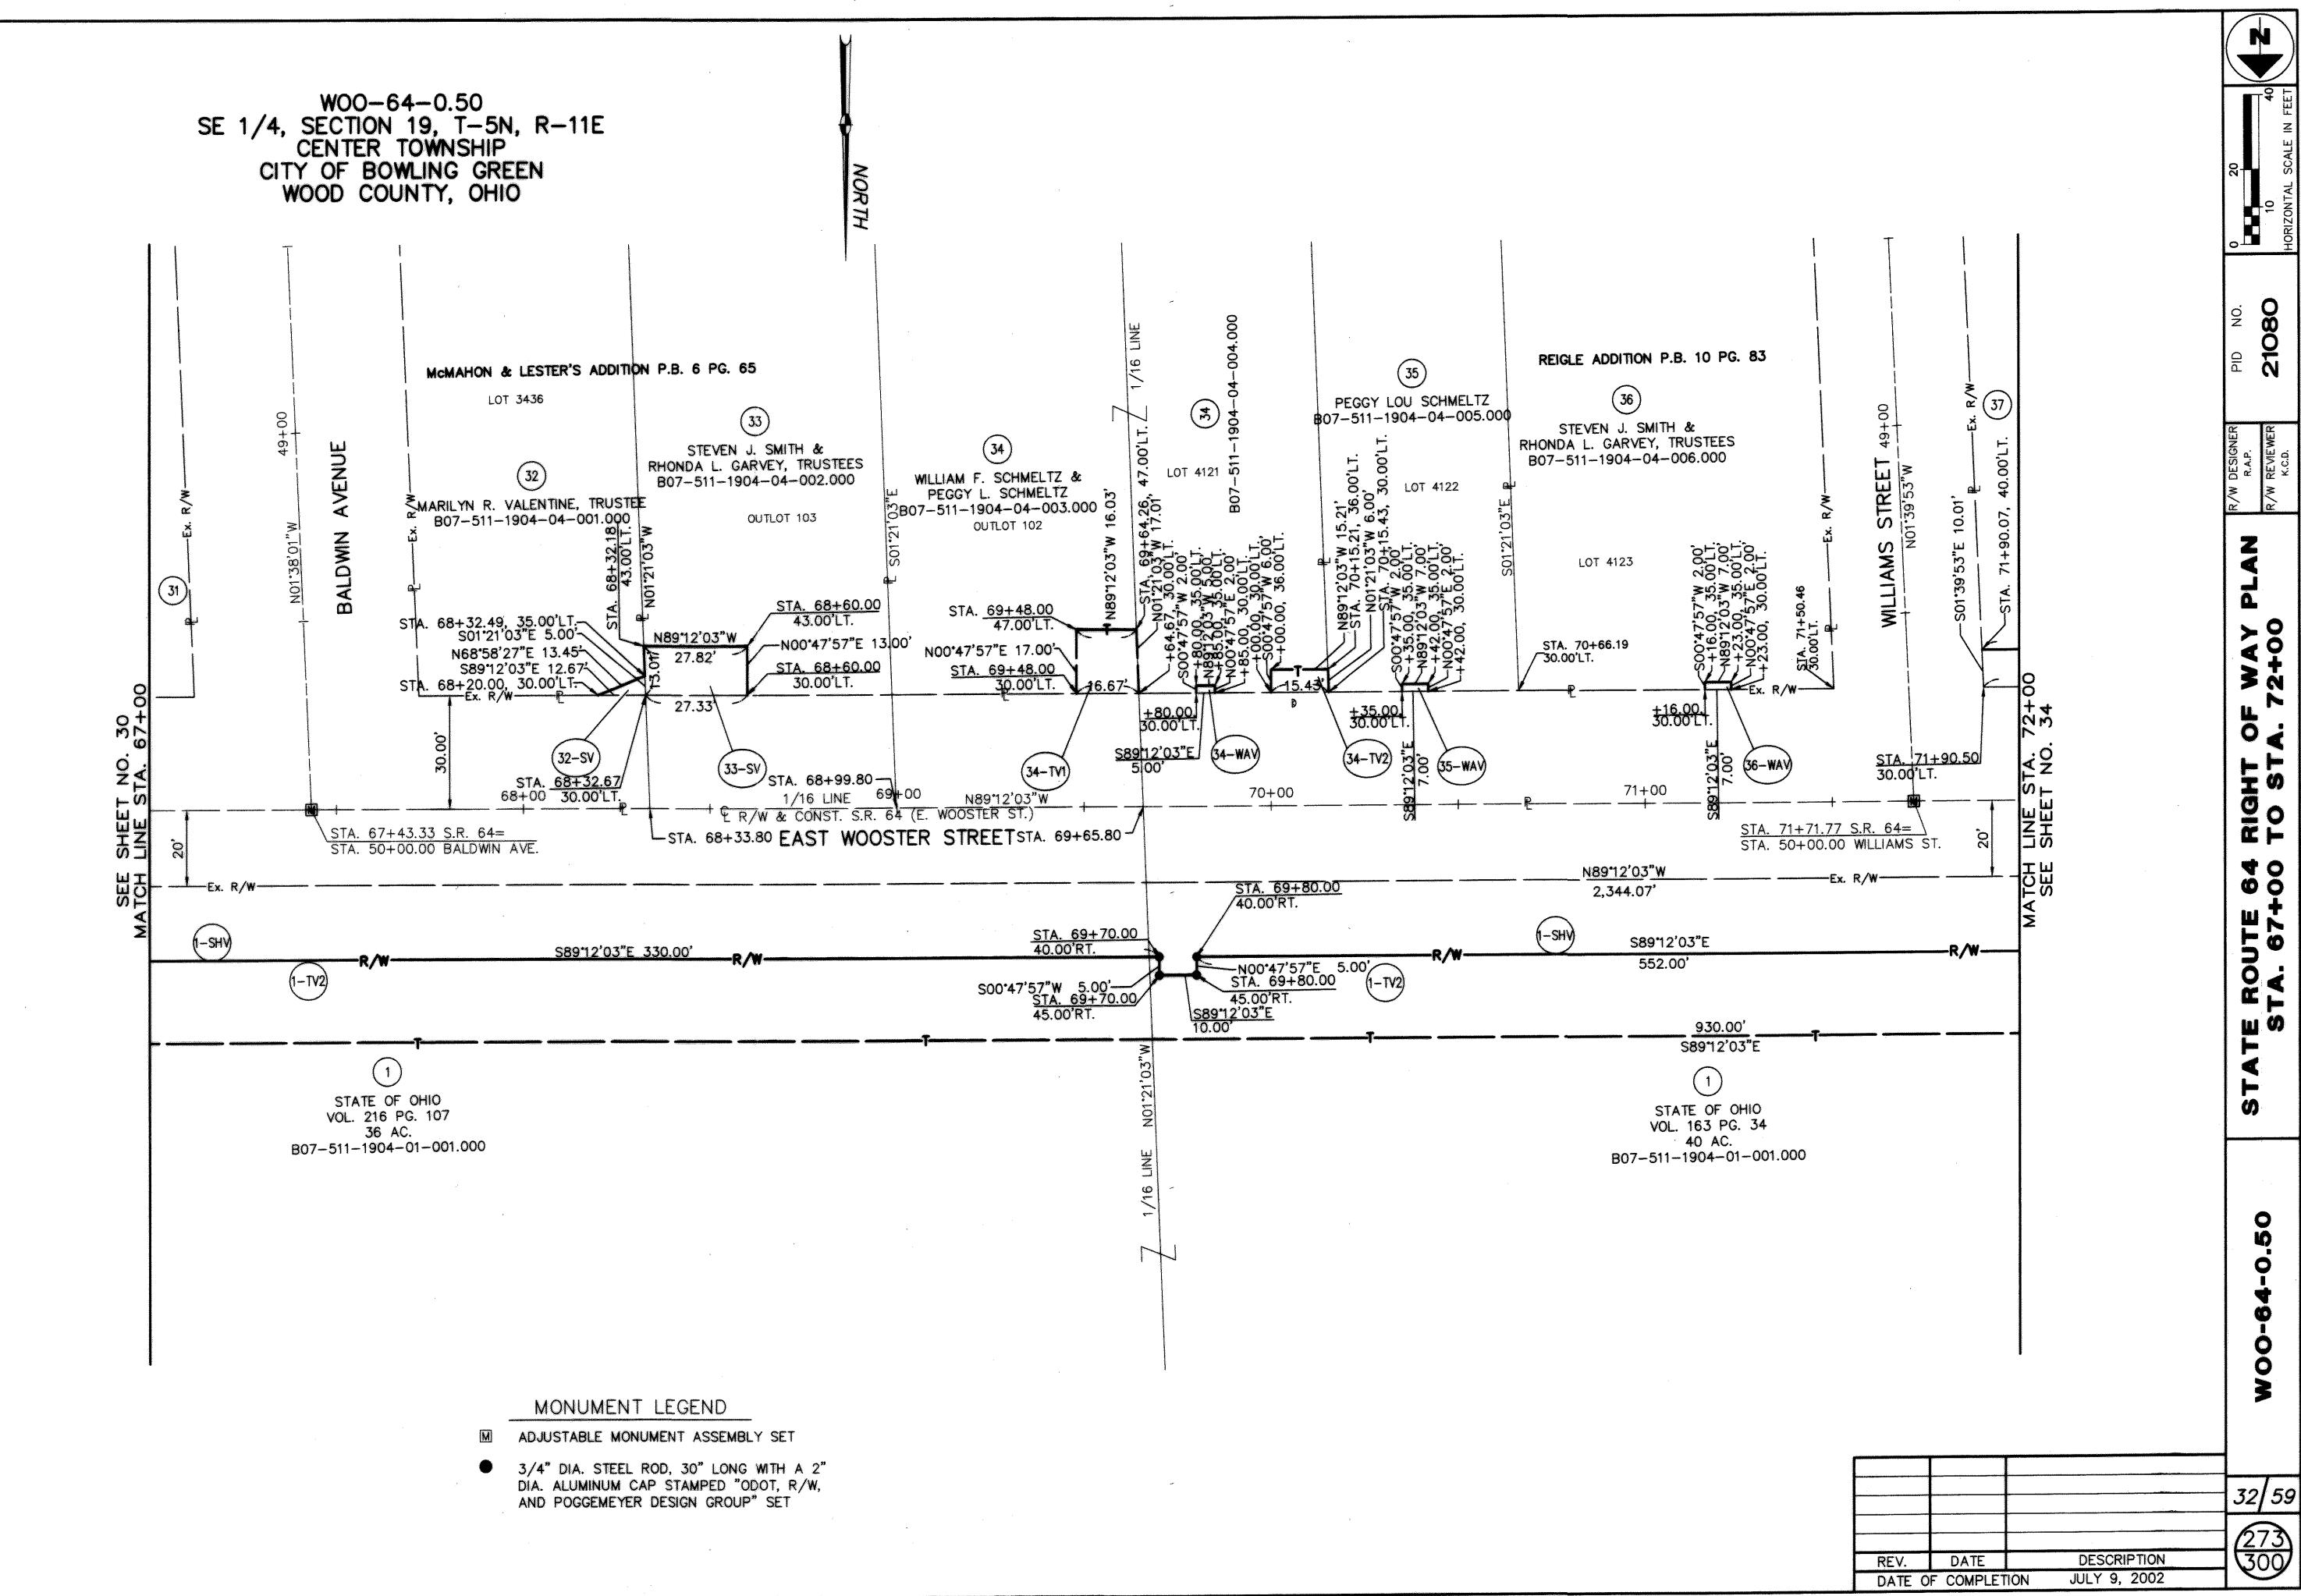

STATIONING

STATIONING IS BASED UPON THE STRAIGHT LINE MILEAGE (SLM) OF 1.85 AT THE INTERSECTION OF THE RAILROAD TRACKS AND THE CENTERLINE OF E. WOOSTER STREET (S.R.

THE LOCATION OF THE UNDERGROUND UTILITIES SHOWN ON THE PLANS ARE AS OBTAINED FROM THE OWNERS OF THE UTILITY AS REQUIRED BY SECTION 153.64 OF THE O.R.C.

BEARINGS BEARINGS ARE BASED ON THE OHIO STATE

PLANE COORDINATE SYSTEM (NORTH ZONE).

HORIZONTAL SCALE IN FEET

SHEET 3 OF 4

REVISED OWNER PARCELS 30 & 31 02/13/03 REVISED OWNER 98 12/20/02 REV. DESCRIPTION DATE FIELD REVIEW BY R.A.P. 07/08/02 R.A.P. 07/08/02 OWNERSHIP VERIFIED JULY 9, 2002 DATE OF COMPLETION

W00-64-0.50SW 1/4, SECTION 19 T-5N, R-11E, CENTER TOWNSHIP CITY OF BOWLING GREEN WOOD COUNTY, OHIO

STRUCTURES KEY

COMMERCIAL BUILDING

RESIDENTIAL BUILDING

STATIONING

STATIONING IS BASED UPON THE STRAIGHT LINE MILEAGE (SLM) OF 1.85 AT THE INTERSECTION OF THE RAILROAD TRACKS AND THE CENTERLINE OF E. WOOSTER STREET (S.R.

THE LOCATION OF THE UNDERGROUND UTILITIES SHOWN ON THE PLANS ARE AS OBTAINED FROM THE OWNERS OF THE UTILITY AS REQUIRED BY SECTION 153.64 OF THE O.R.C.

BEARINGS

BEARINGS ARE BASED ON THE OHIO STATE PLANE COORDINATE SYSTEM (NORTH ZONE).