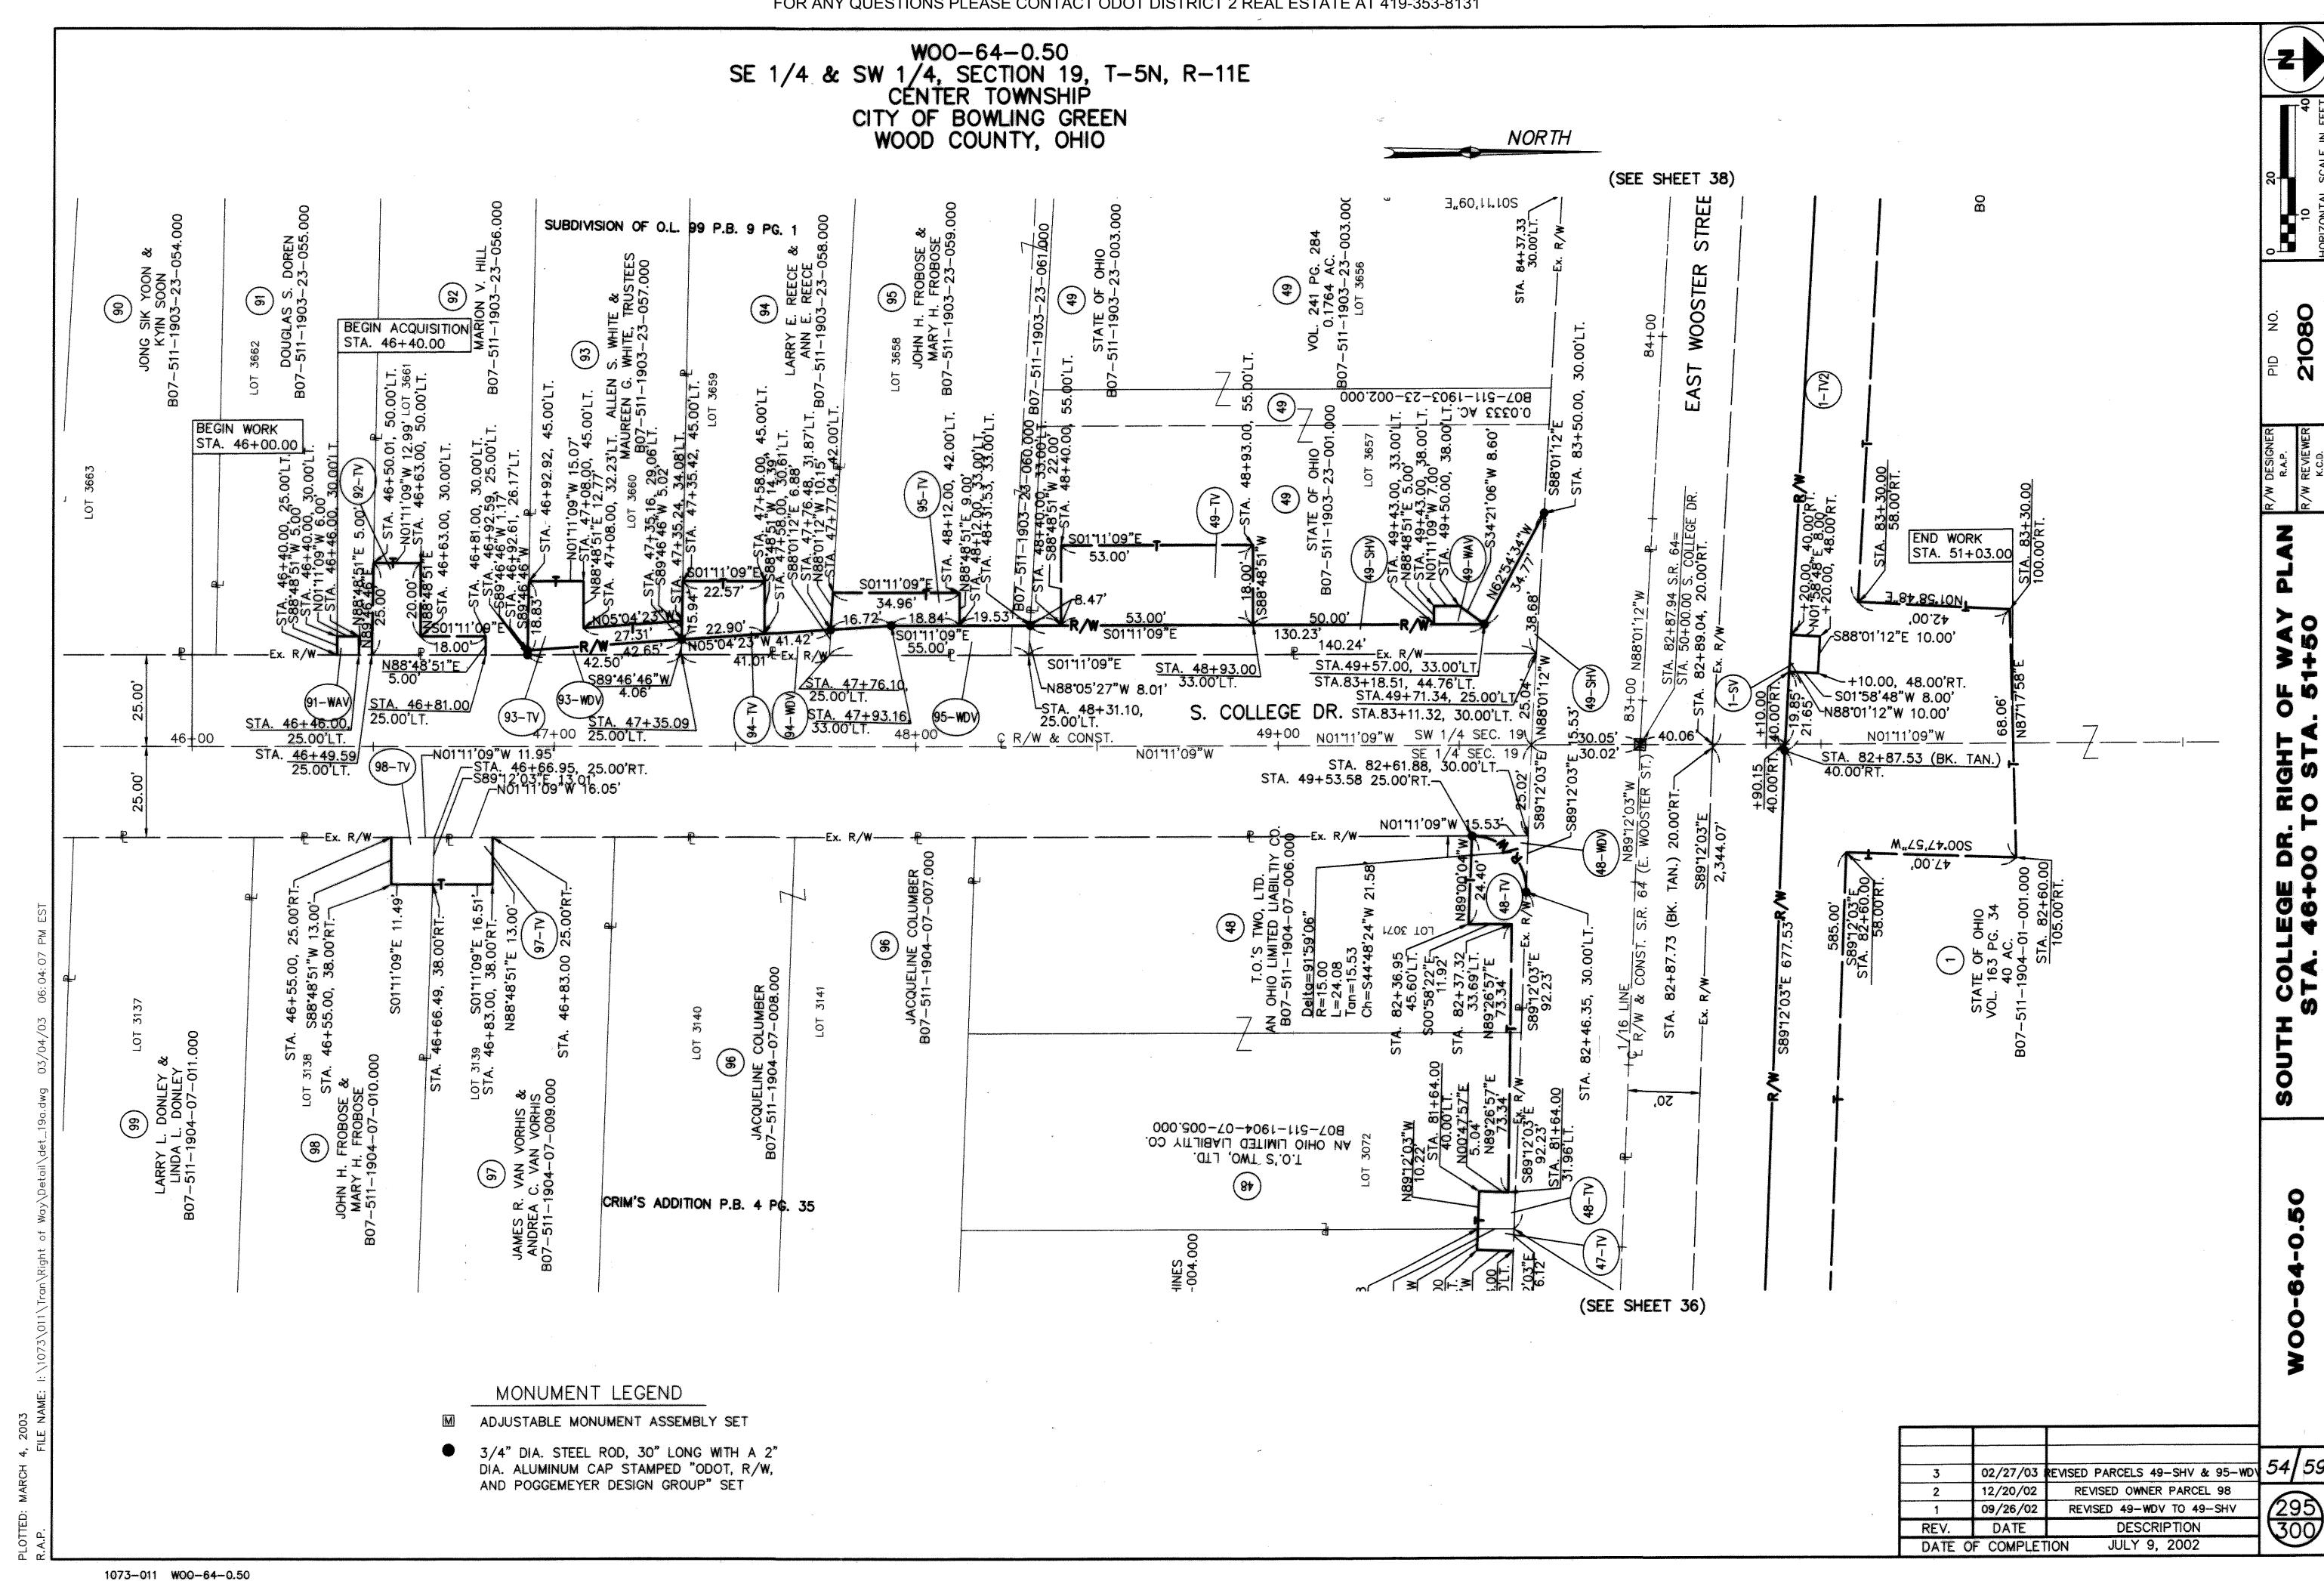

STATIONING

STATIONING IS BASED UPON THE STRAIGHT LINE MILEAGE (SLM) OF 1.85 AT THE INTERSECTION OF THE RAILROAD TRACKS AND THE CENTERLINE OF E. WOOSTER STREET (S.R.

THE LOCATION OF THE UNDERGROUND UTILITIES SHOWN ON THE PLANS ARE AS OBTAINED FROM THE OWNERS OF THE UTILITY AS REQUIRED BY SECTION 153.64 OF THE O.R.C.

BEARINGS BEARINGS ARE BASED ON THE OHIO STATE

PLANE COORDINATE SYSTEM (NORTH ZONE).

HORIZONTAL SCALE IN FEET

SHEET 3 OF 4

REVISED OWNER PARCELS 30 & 31 02/13/03 REVISED OWNER 98 12/20/02 REV. DESCRIPTION DATE FIELD REVIEW BY R.A.P. 07/08/02 R.A.P. 07/08/02 OWNERSHIP VERIFIED JULY 9, 2002 DATE OF COMPLETION

THE LOCATION OF THE UNDERGROUND UTILITIES SHOWN ON THE PLANS ARE AS OBTAINED FROM THE OWNERS OF THE UTILITY AS REQUIRED BY SECTION 153.64 OF THE O.R.C.

BEARINGS

BEARINGS ARE BASED ON THE OHIO STATE PLANE COORDINATE SYSTEM (NORTH ZONE).