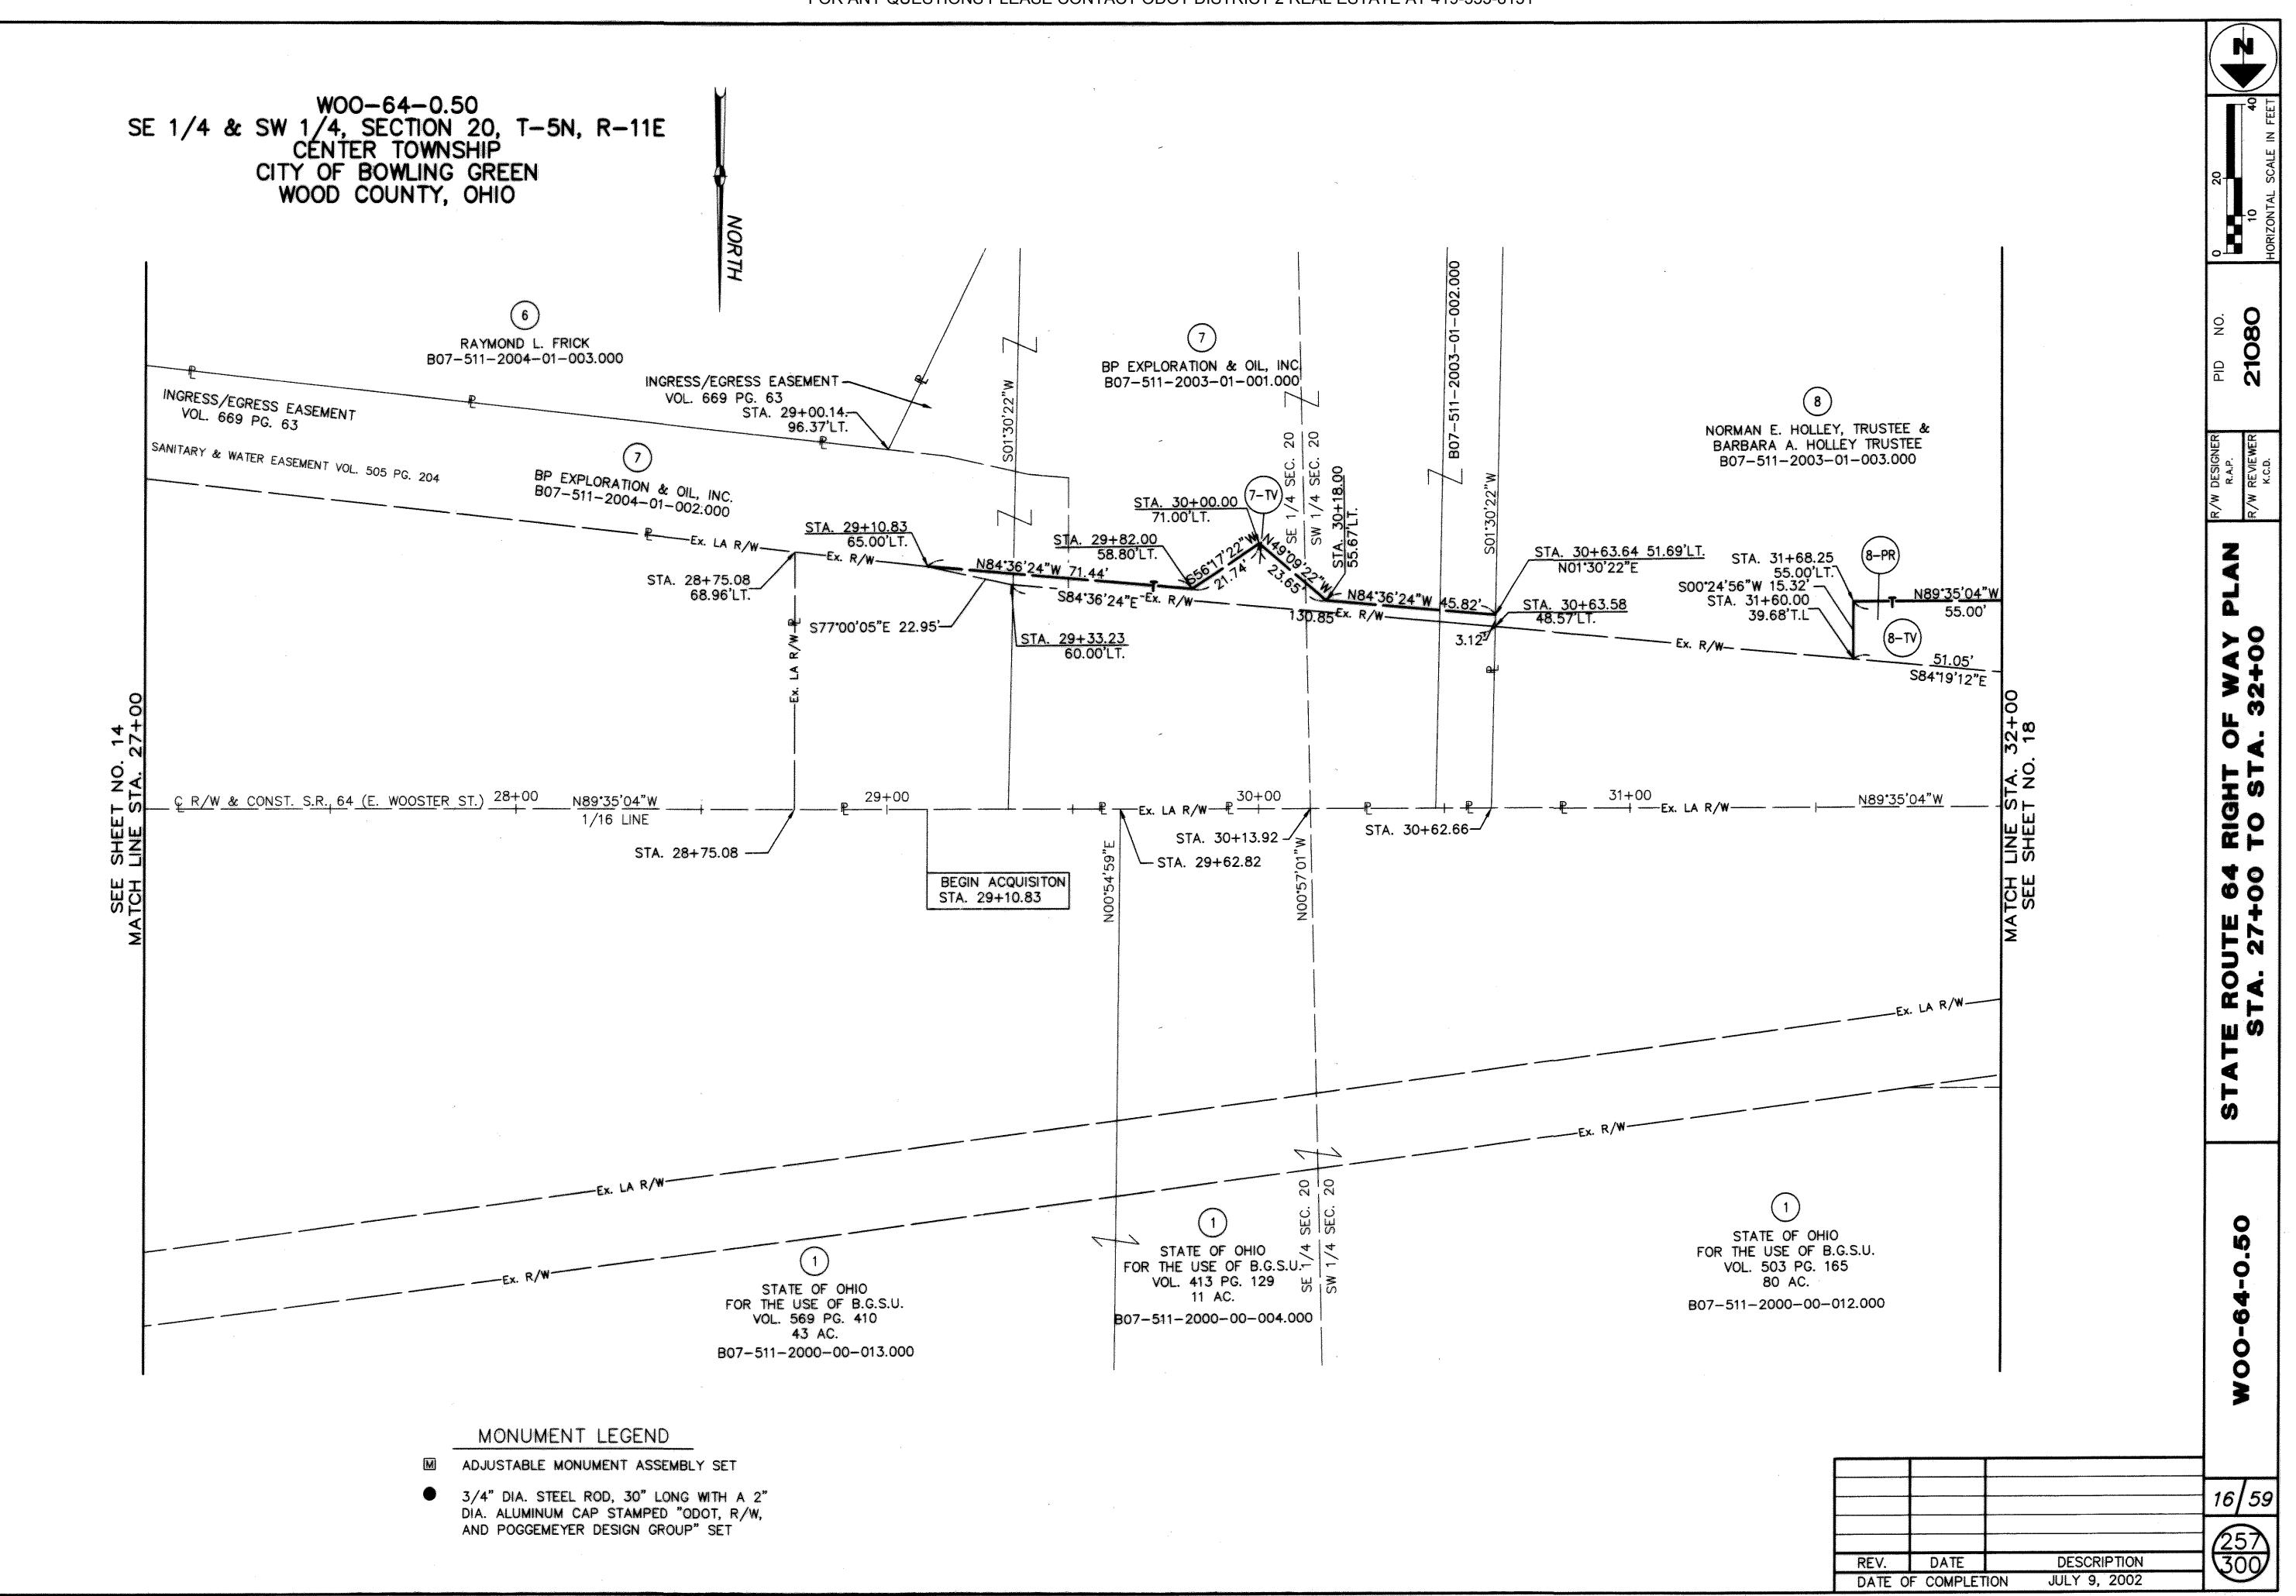

STATIONING

STATIONING IS BASED UPON THE STRAIGHT LINE MILEAGE (SLM) OF 1.85 AT THE INTERSECTION OF THE RAILROAD TRACKS AND THE CENTERLINE OF E. WOOSTER STREET (S.R.

THE LOCATION OF THE UNDERGROUND UTILITIES SHOWN ON THE PLANS ARE AS OBTAINED FROM THE OWNERS OF THE UTILITY AS REQUIRED BY SECTION 153.64 OF THE O.R.C.

BEARINGS BEARINGS ARE BASED ON THE OHIO STATE

PLANE COORDINATE SYSTEM (NORTH ZONE).

HORIZONTAL SCALE IN FEET

SHEET 3 OF 4

REVISED OWNER PARCELS 30 & 31 02/13/03 REVISED OWNER 98 12/20/02 REV. DESCRIPTION DATE FIELD REVIEW BY R.A.P. 07/08/02 R.A.P. 07/08/02 OWNERSHIP VERIFIED JULY 9, 2002 DATE OF COMPLETION

THE LOCATION OF THE UNDERGROUND UTILITIES SHOWN ON THE PLANS ARE AS OBTAINED FROM THE OWNERS OF THE UTILITY AS REQUIRED BY SECTION 153.64 OF THE O.R.C.

BEARINGS

BEARINGS ARE BASED ON THE OHIO STATE PLANE COORDINATE SYSTEM (NORTH ZONE).