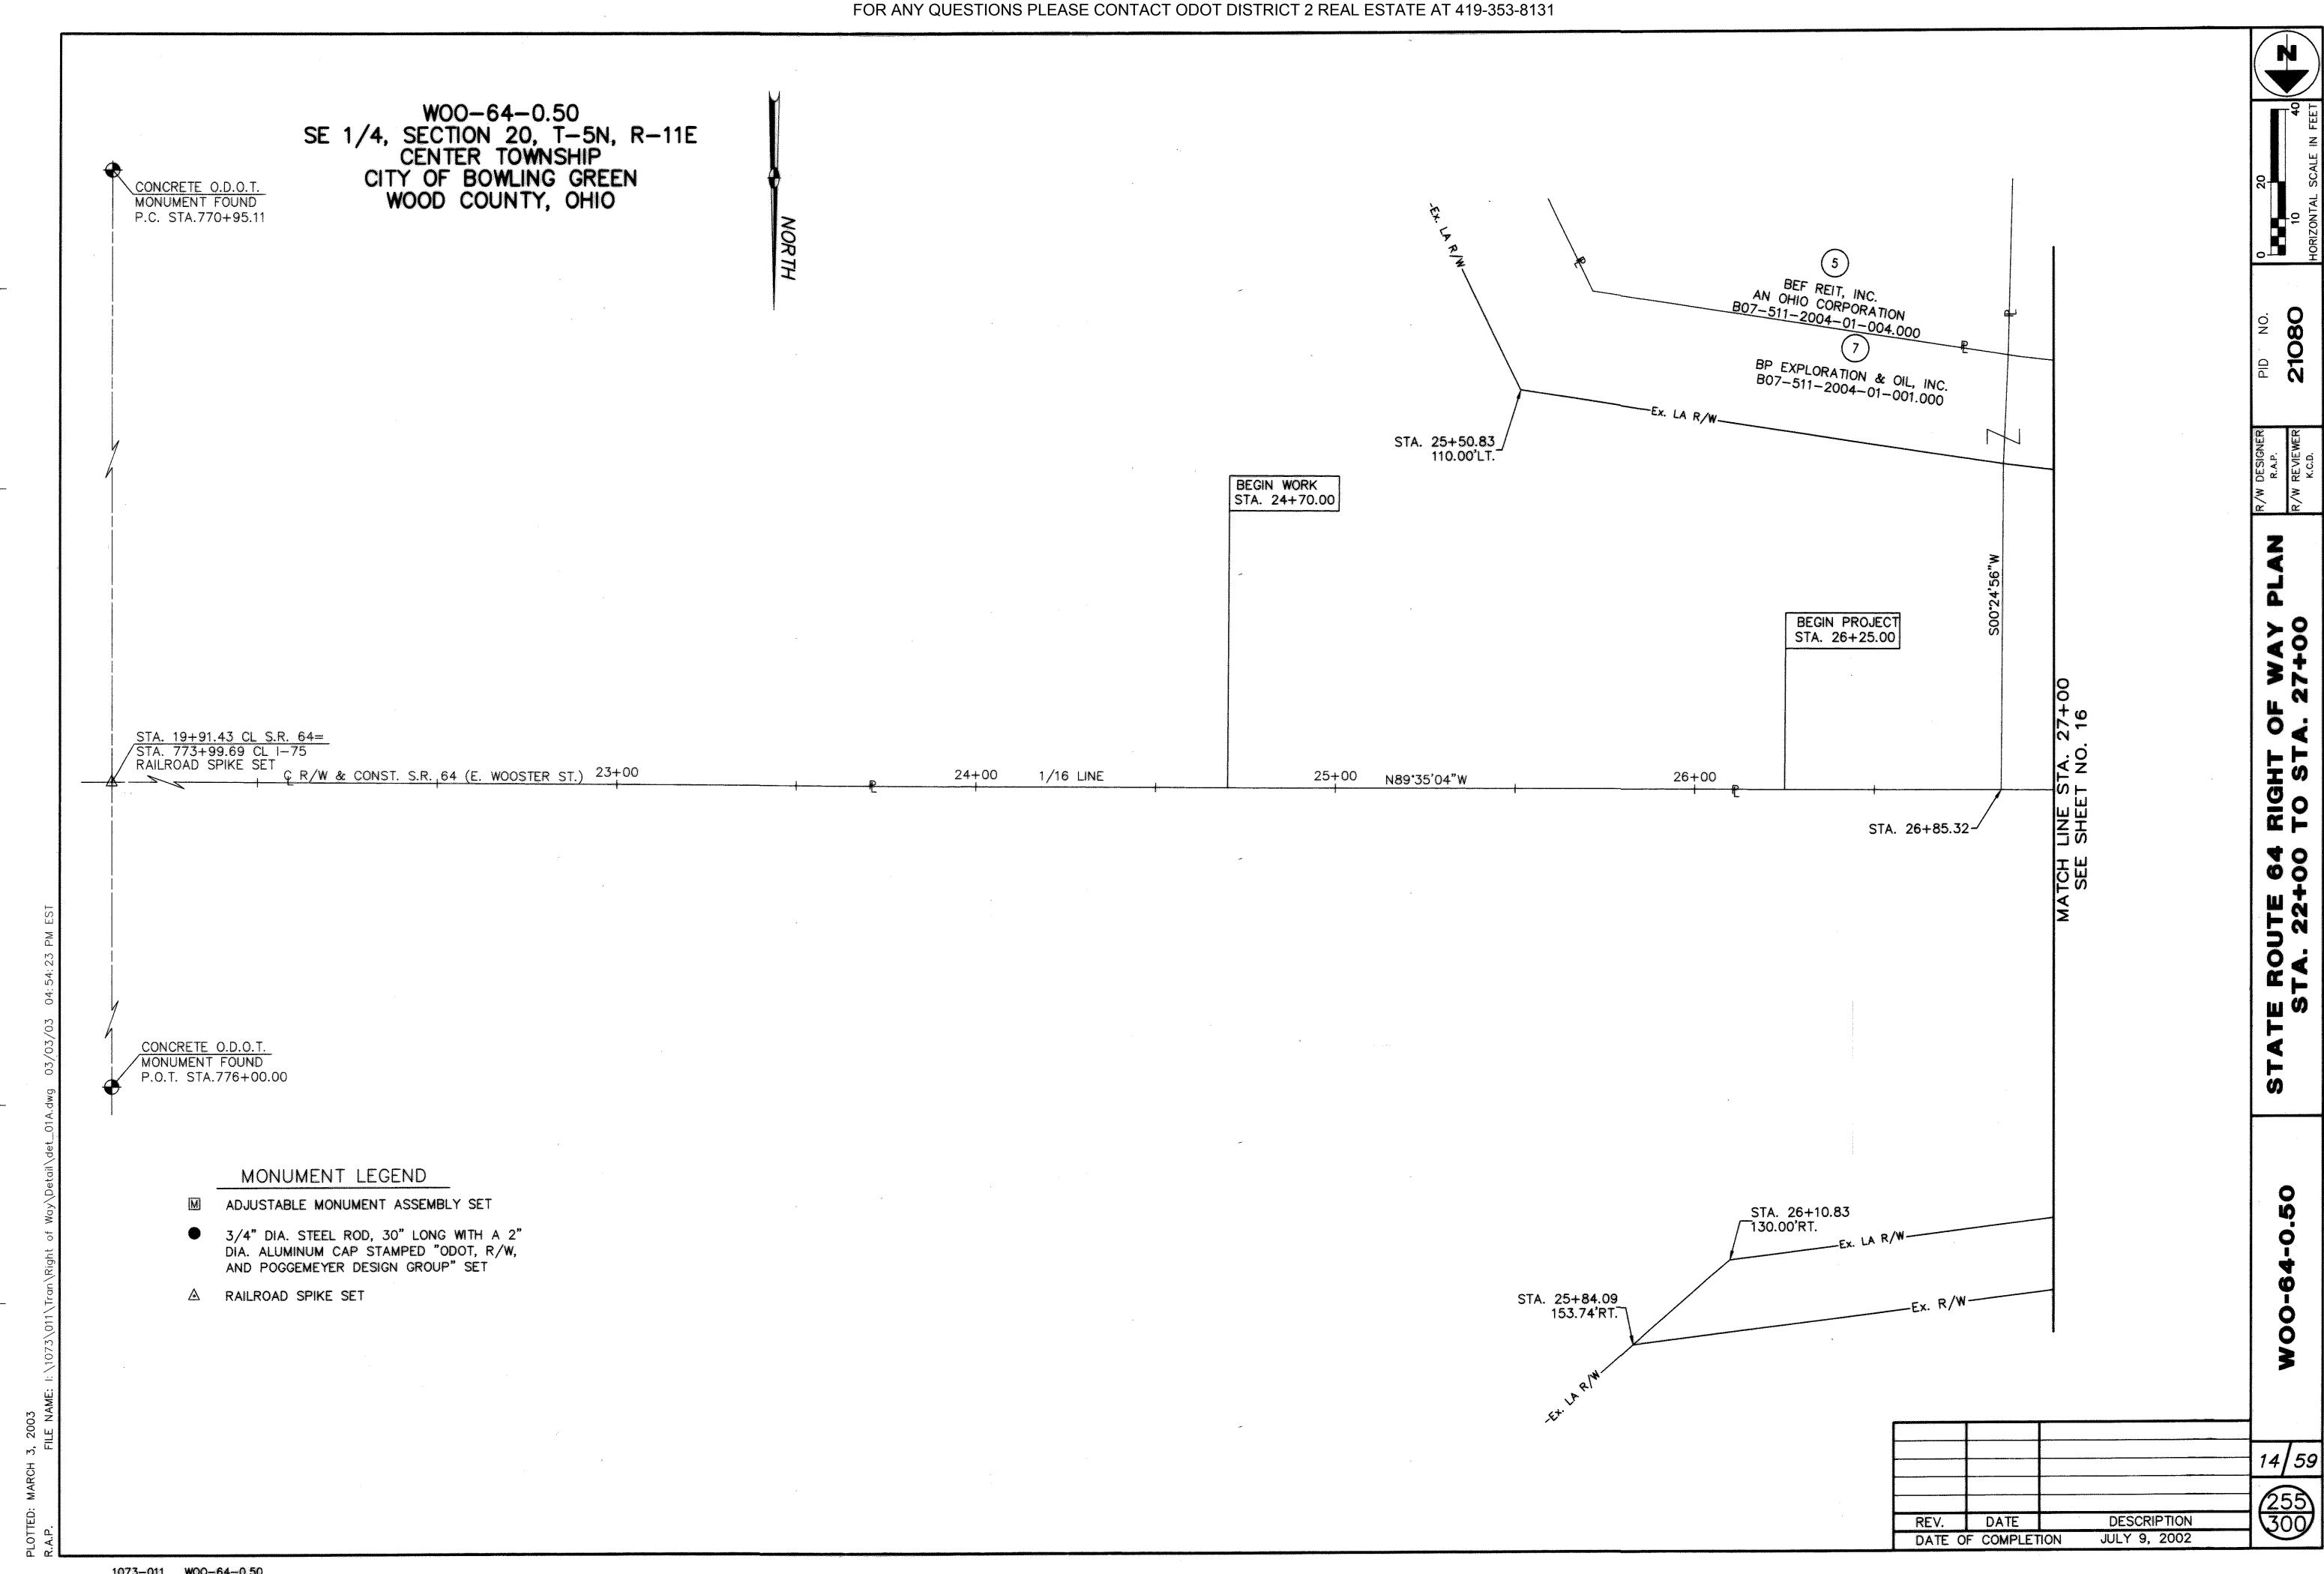

STATIONING

STATIONING IS BASED UPON THE STRAIGHT LINE MILEAGE (SLM) OF 1.85 AT THE INTERSECTION OF THE RAILROAD TRACKS AND THE CENTERLINE OF E. WOOSTER STREET (S.R.

THE LOCATION OF THE UNDERGROUND UTILITIES SHOWN ON THE PLANS ARE AS OBTAINED FROM THE OWNERS OF THE UTILITY AS REQUIRED BY SECTION 153.64 OF THE O.R.C.

BEARINGS BEARINGS ARE BASED ON THE OHIO STATE

PLANE COORDINATE SYSTEM (NORTH ZONE).

HORIZONTAL SCALE IN FEET

SHEET 3 OF 4

REVISED OWNER PARCELS 30 & 31 02/13/03 REVISED OWNER 98 12/20/02 REV. DESCRIPTION DATE FIELD REVIEW BY R.A.P. 07/08/02 R.A.P. 07/08/02 OWNERSHIP VERIFIED JULY 9, 2002 DATE OF COMPLETION

THE LOCATION OF THE UNDERGROUND UTILITIES SHOWN ON THE PLANS ARE AS OBTAINED FROM THE OWNERS OF THE UTILITY AS REQUIRED BY SECTION 153.64 OF THE O.R.C.

BEARINGS

BEARINGS ARE BASED ON THE OHIO STATE PLANE COORDINATE SYSTEM (NORTH ZONE).