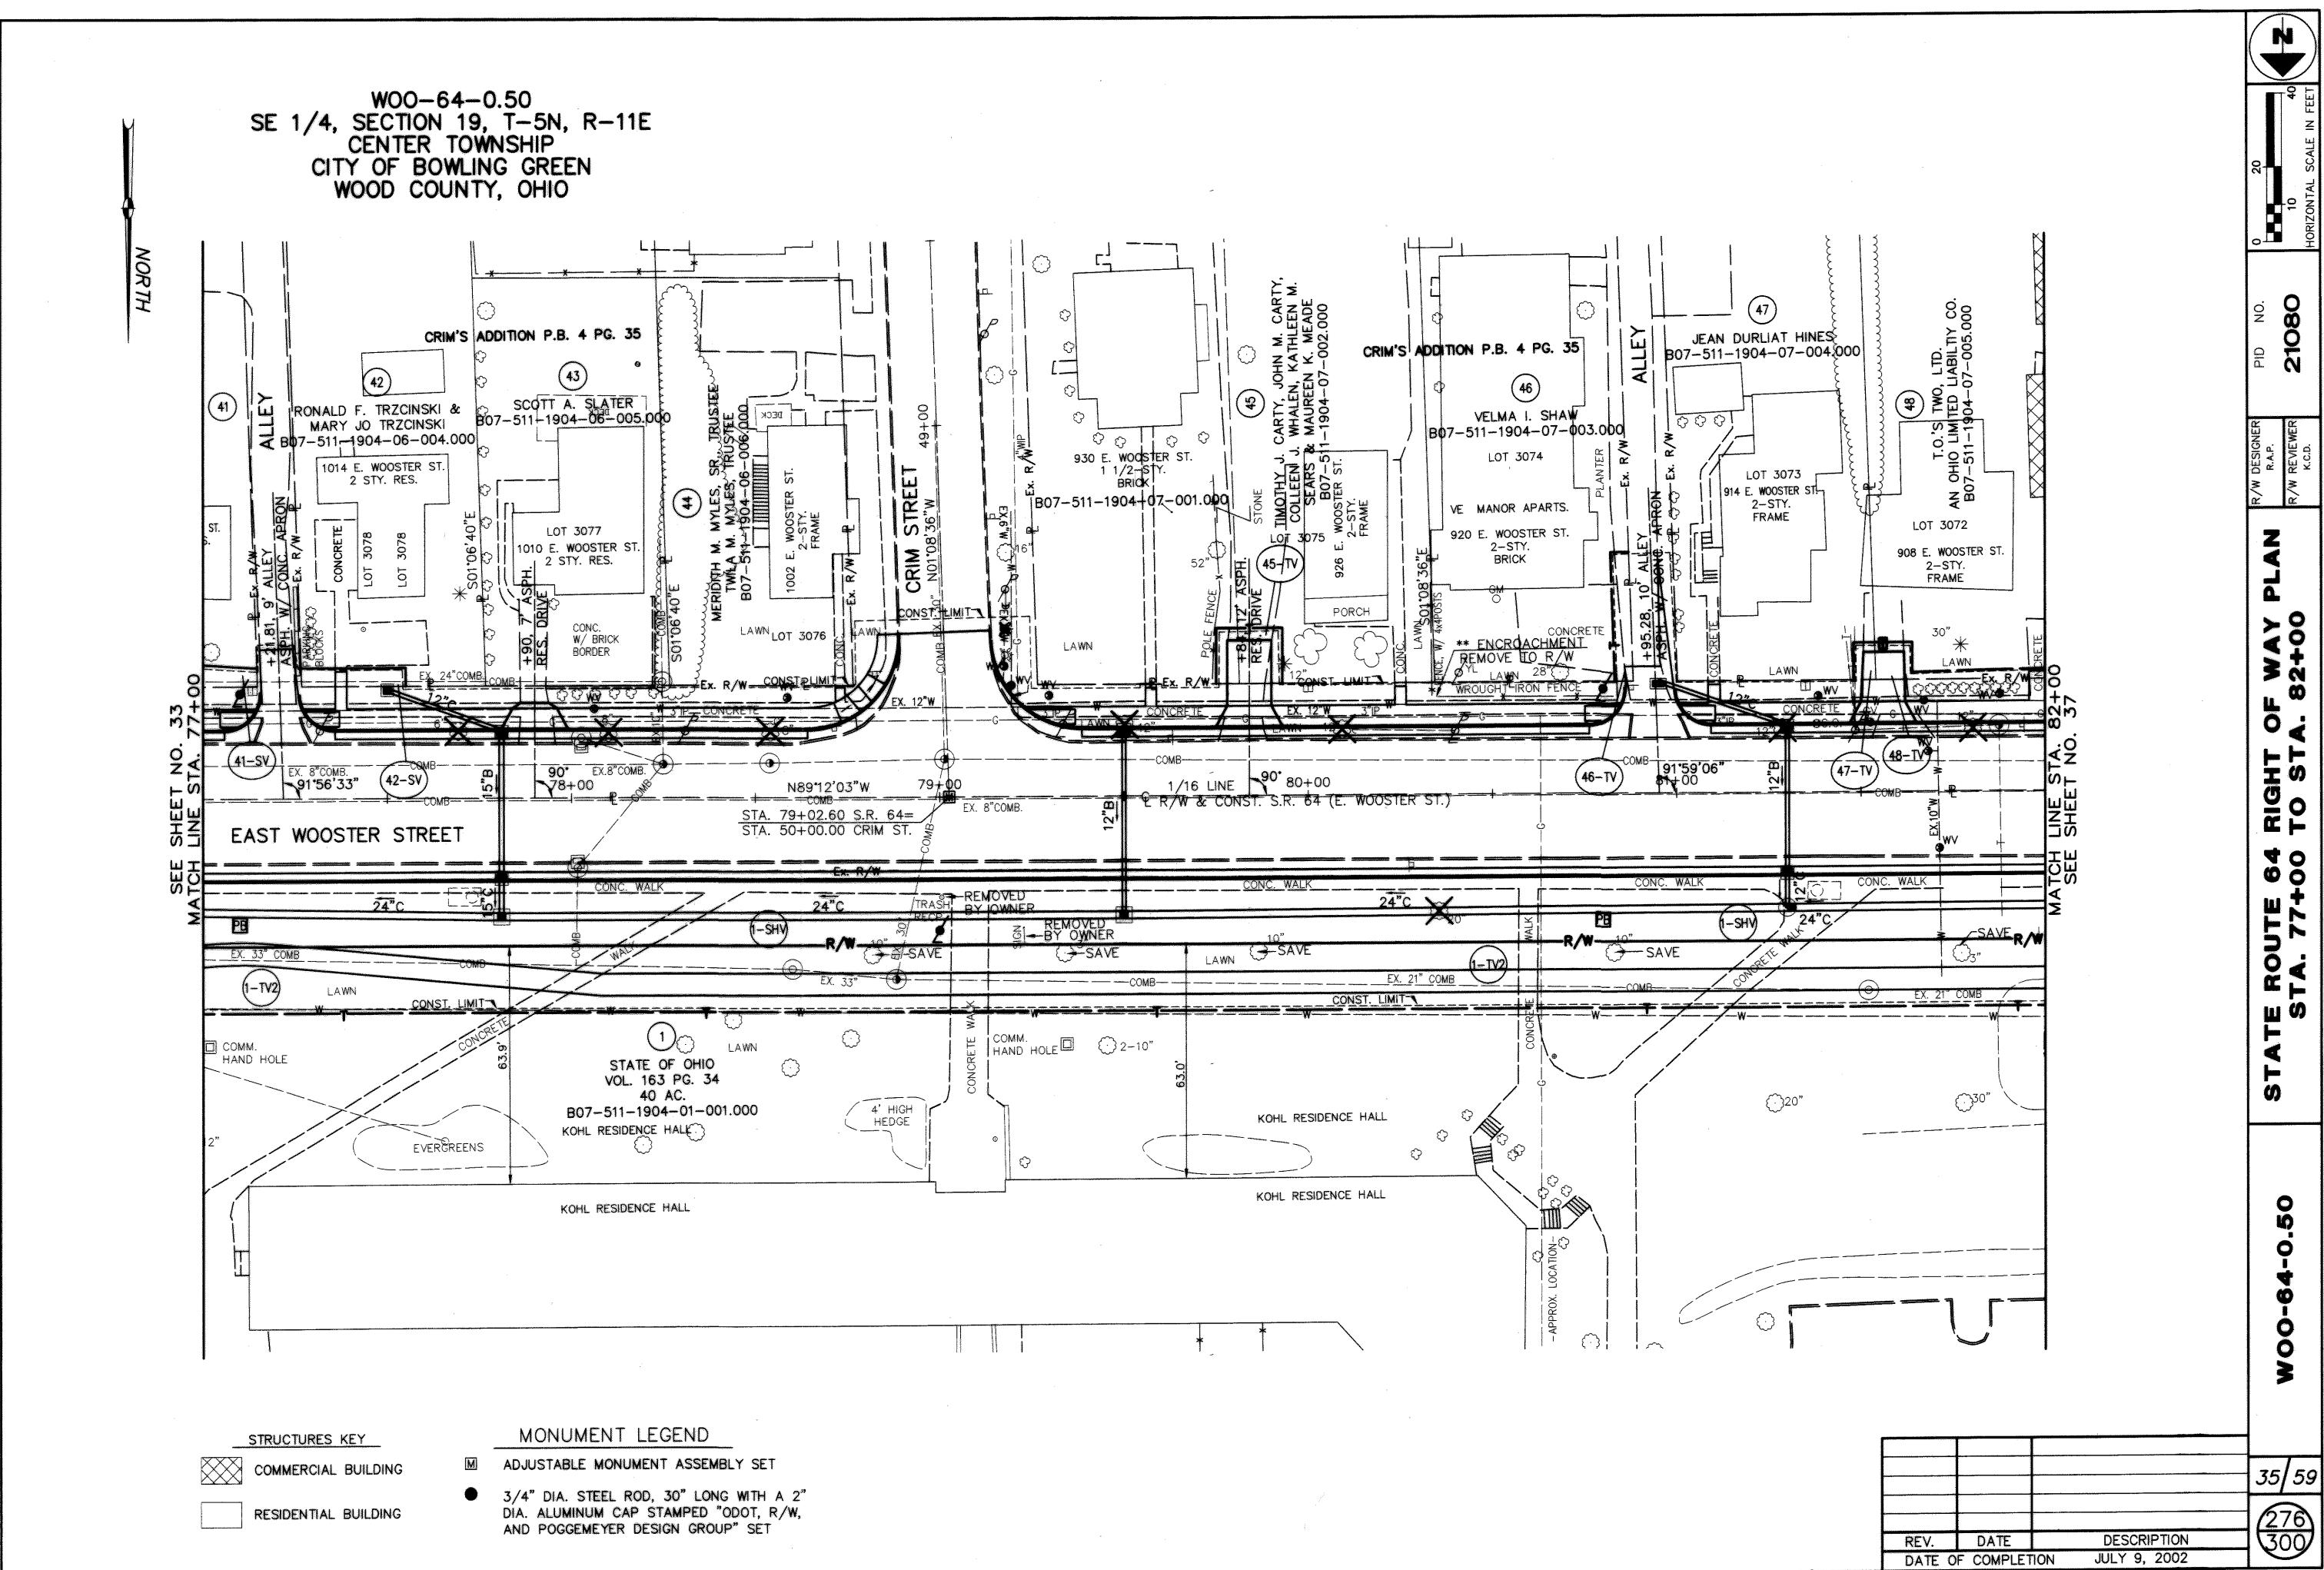

STATIONING

STATIONING IS BASED UPON THE STRAIGHT LINE MILEAGE (SLM) OF 1.85 AT THE INTERSECTION OF THE RAILROAD TRACKS AND THE CENTERLINE OF E. WOOSTER STREET (S.R.

THE LOCATION OF THE UNDERGROUND UTILITIES SHOWN ON THE PLANS ARE AS OBTAINED FROM THE OWNERS OF THE UTILITY AS REQUIRED BY SECTION 153.64 OF THE O.R.C.

BEARINGS BEARINGS ARE BASED ON THE OHIO STATE

PLANE COORDINATE SYSTEM (NORTH ZONE).

HORIZONTAL SCALE IN FEET

SHEET 3 OF 4

REVISED OWNER PARCELS 30 & 31 02/13/03 REVISED OWNER 98 12/20/02 REV. DESCRIPTION DATE FIELD REVIEW BY R.A.P. 07/08/02 R.A.P. 07/08/02 OWNERSHIP VERIFIED JULY 9, 2002 DATE OF COMPLETION

THE LOCATION OF THE UNDERGROUND UTILITIES SHOWN ON THE PLANS ARE AS OBTAINED FROM THE OWNERS OF THE UTILITY AS REQUIRED BY SECTION 153.64 OF THE O.R.C.

BEARINGS

BEARINGS ARE BASED ON THE OHIO STATE PLANE COORDINATE SYSTEM (NORTH ZONE).

#### CONVENTIONAL SIGNS

| County Line                                                                        |
|------------------------------------------------------------------------------------|
| Township Line — — — — — — — —                                                      |
| Section Line — — — — — — — — — — — — — — — — — — —                                 |
| Corporation Line or                                                                |
| Corporation Line Or                            |
|                                                                                    |
| Trees (5), Stumps Pl, (to be removed),                                             |
| Trees Stumps 10", (to be removed), Utility Poles: Telephone of, Power of, Light of |
| Limited Access (only)                                                              |
| Right of Way (only)                                                                |
| Limited Access & Right of Way                                                      |
| Temporary Right of Way                                                             |
| Existing Right of Way — Ex. R/W — —                                                |
| Property Line ———— (in existing fence) —×———————————————————————————————————       |
| Railroad or ++++++++++++                                                           |
| Guardrail (existing)                                                               |
| Construction Limits CONSTRUCTION LIMITS                                            |
| Gas Line 6 6                                                                       |
| 969 FILE                                                                           |