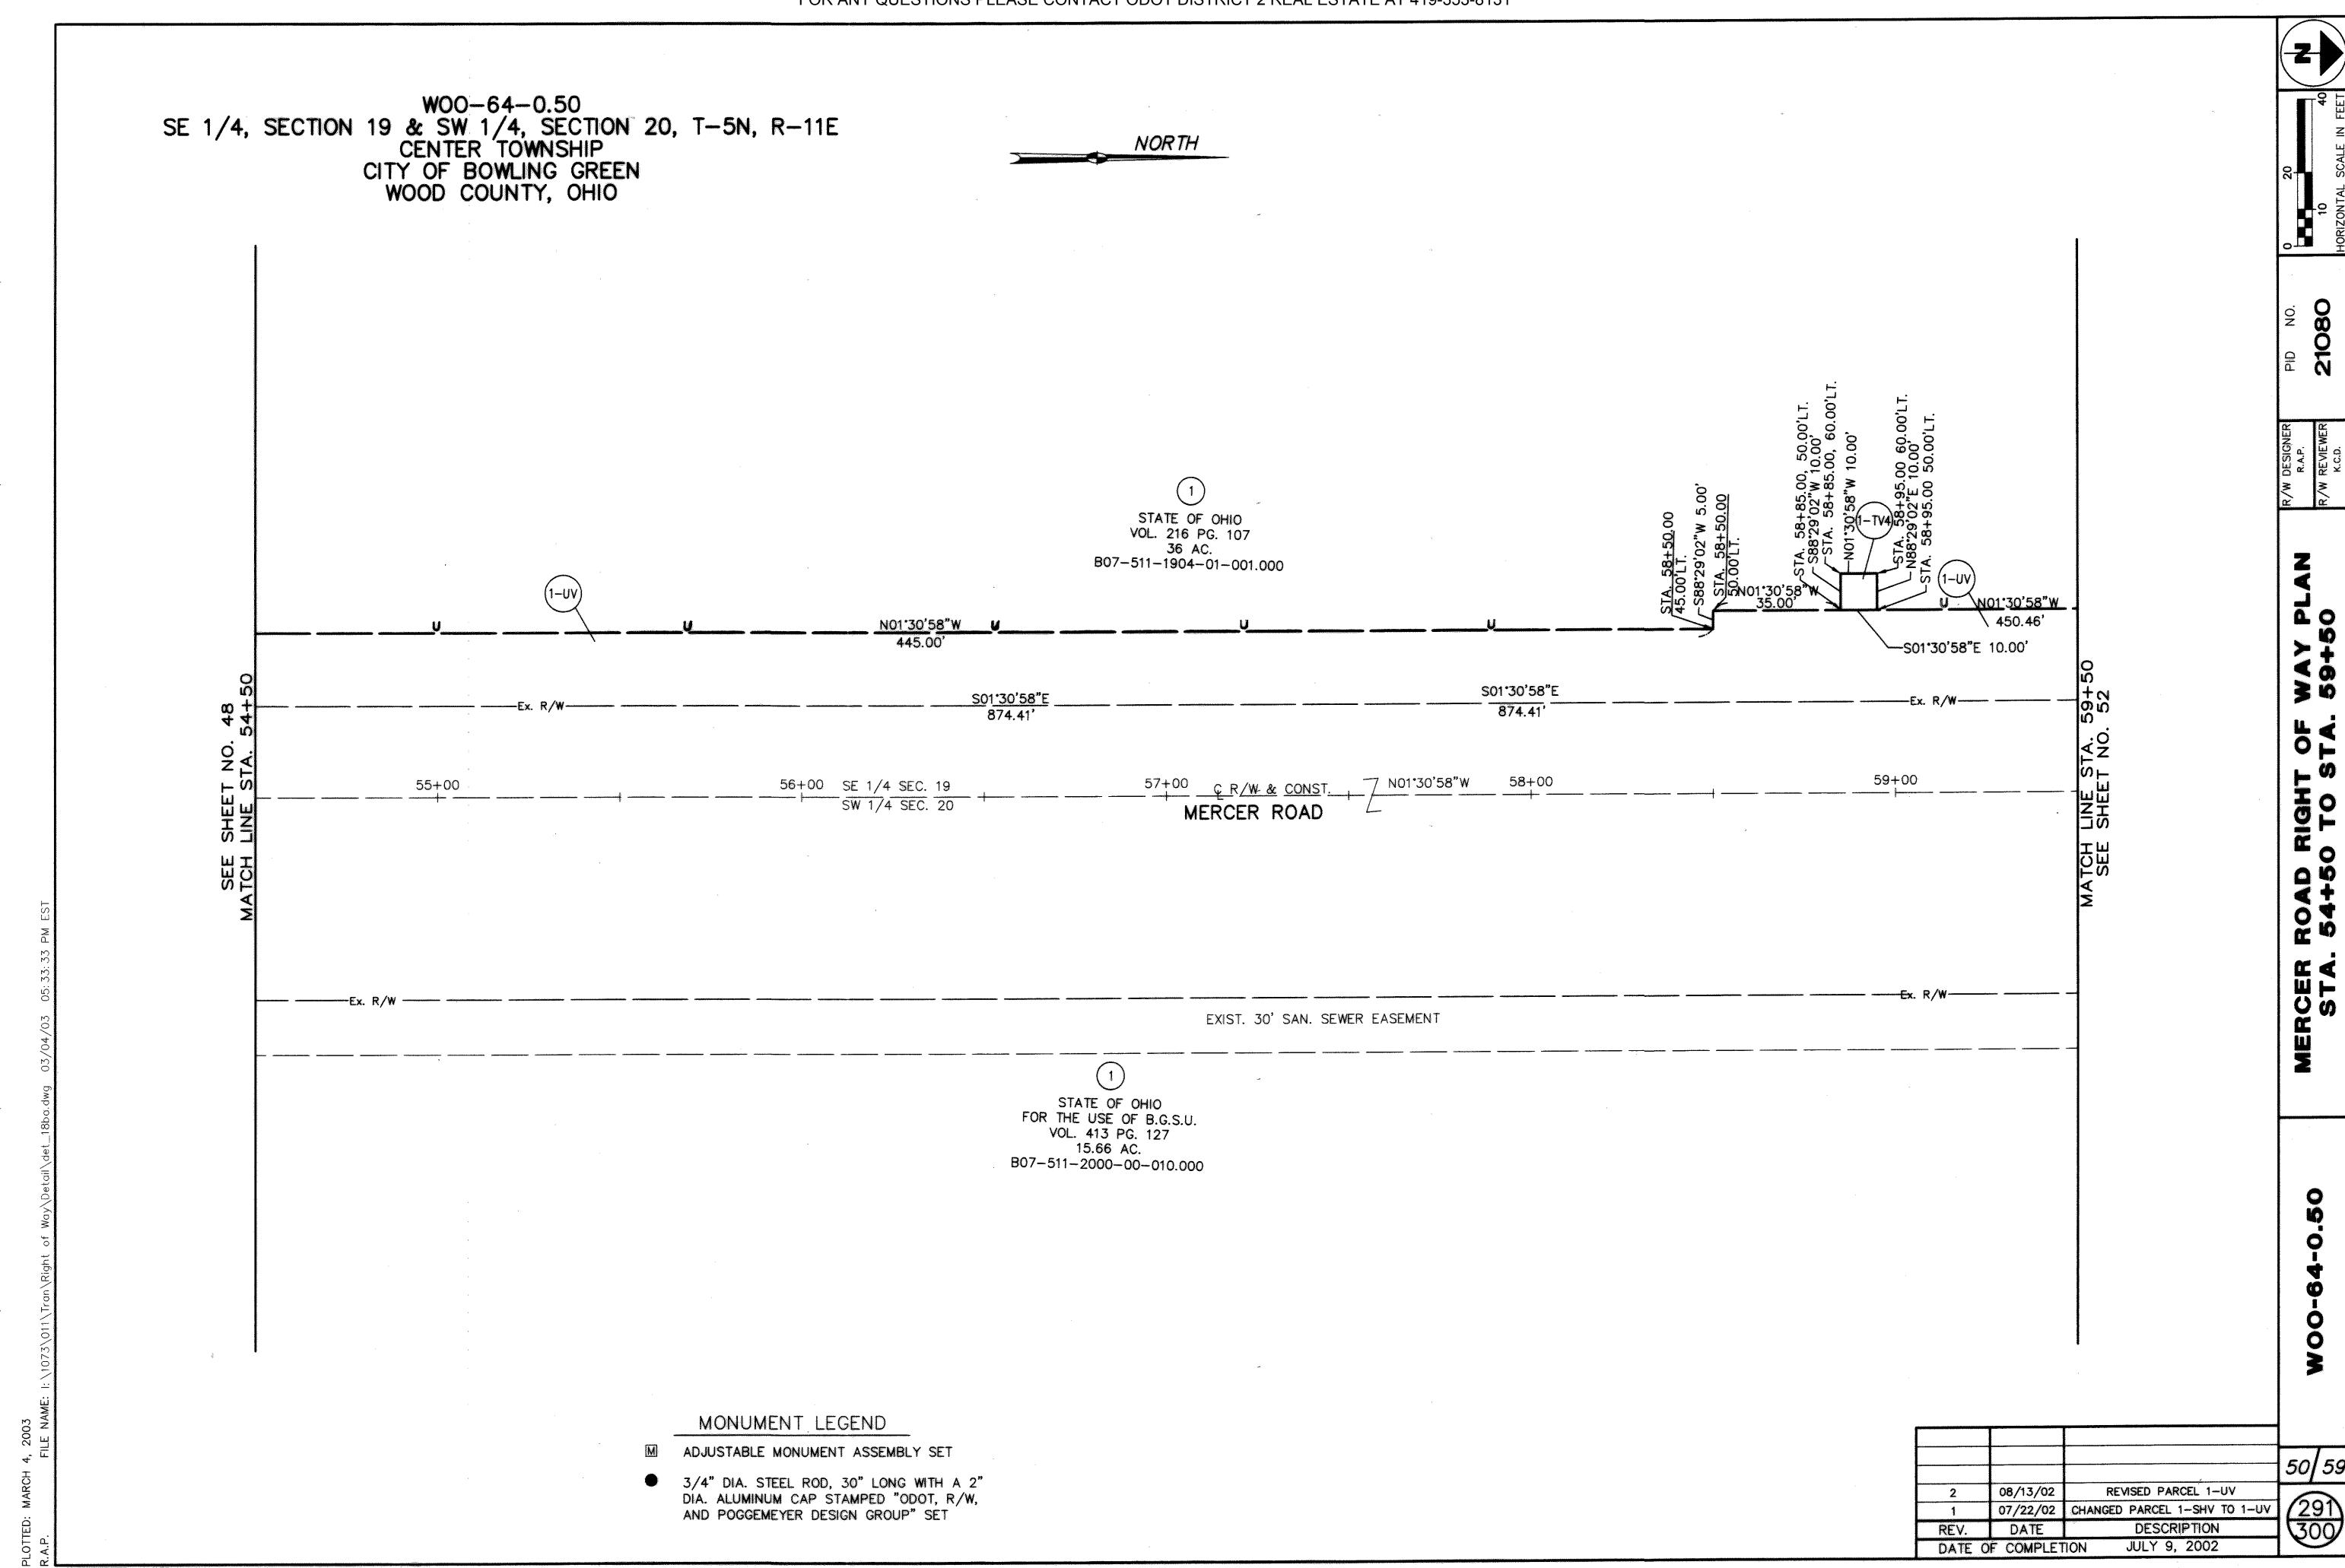

STATIONING

STATIONING IS BASED UPON THE STRAIGHT LINE MILEAGE (SLM) OF 1.85 AT THE INTERSECTION OF THE RAILROAD TRACKS AND THE CENTERLINE OF E. WOOSTER STREET (S.R.

THE LOCATION OF THE UNDERGROUND UTILITIES SHOWN ON THE PLANS ARE AS OBTAINED FROM THE OWNERS OF THE UTILITY AS REQUIRED BY SECTION 153.64 OF THE O.R.C.

BEARINGS BEARINGS ARE BASED ON THE OHIO STATE

PLANE COORDINATE SYSTEM (NORTH ZONE).

HORIZONTAL SCALE IN FEET

SHEET 3 OF 4

REVISED OWNER PARCELS 30 & 31 02/13/03 REVISED OWNER 98 12/20/02 REV. DESCRIPTION DATE FIELD REVIEW BY R.A.P. 07/08/02 R.A.P. 07/08/02 OWNERSHIP VERIFIED JULY 9, 2002 DATE OF COMPLETION

THE LOCATION OF THE UNDERGROUND UTILITIES SHOWN ON THE PLANS ARE AS OBTAINED FROM THE OWNERS OF THE UTILITY AS REQUIRED BY SECTION 153.64 OF THE O.R.C.

BEARINGS

BEARINGS ARE BASED ON THE OHIO STATE PLANE COORDINATE SYSTEM (NORTH ZONE).