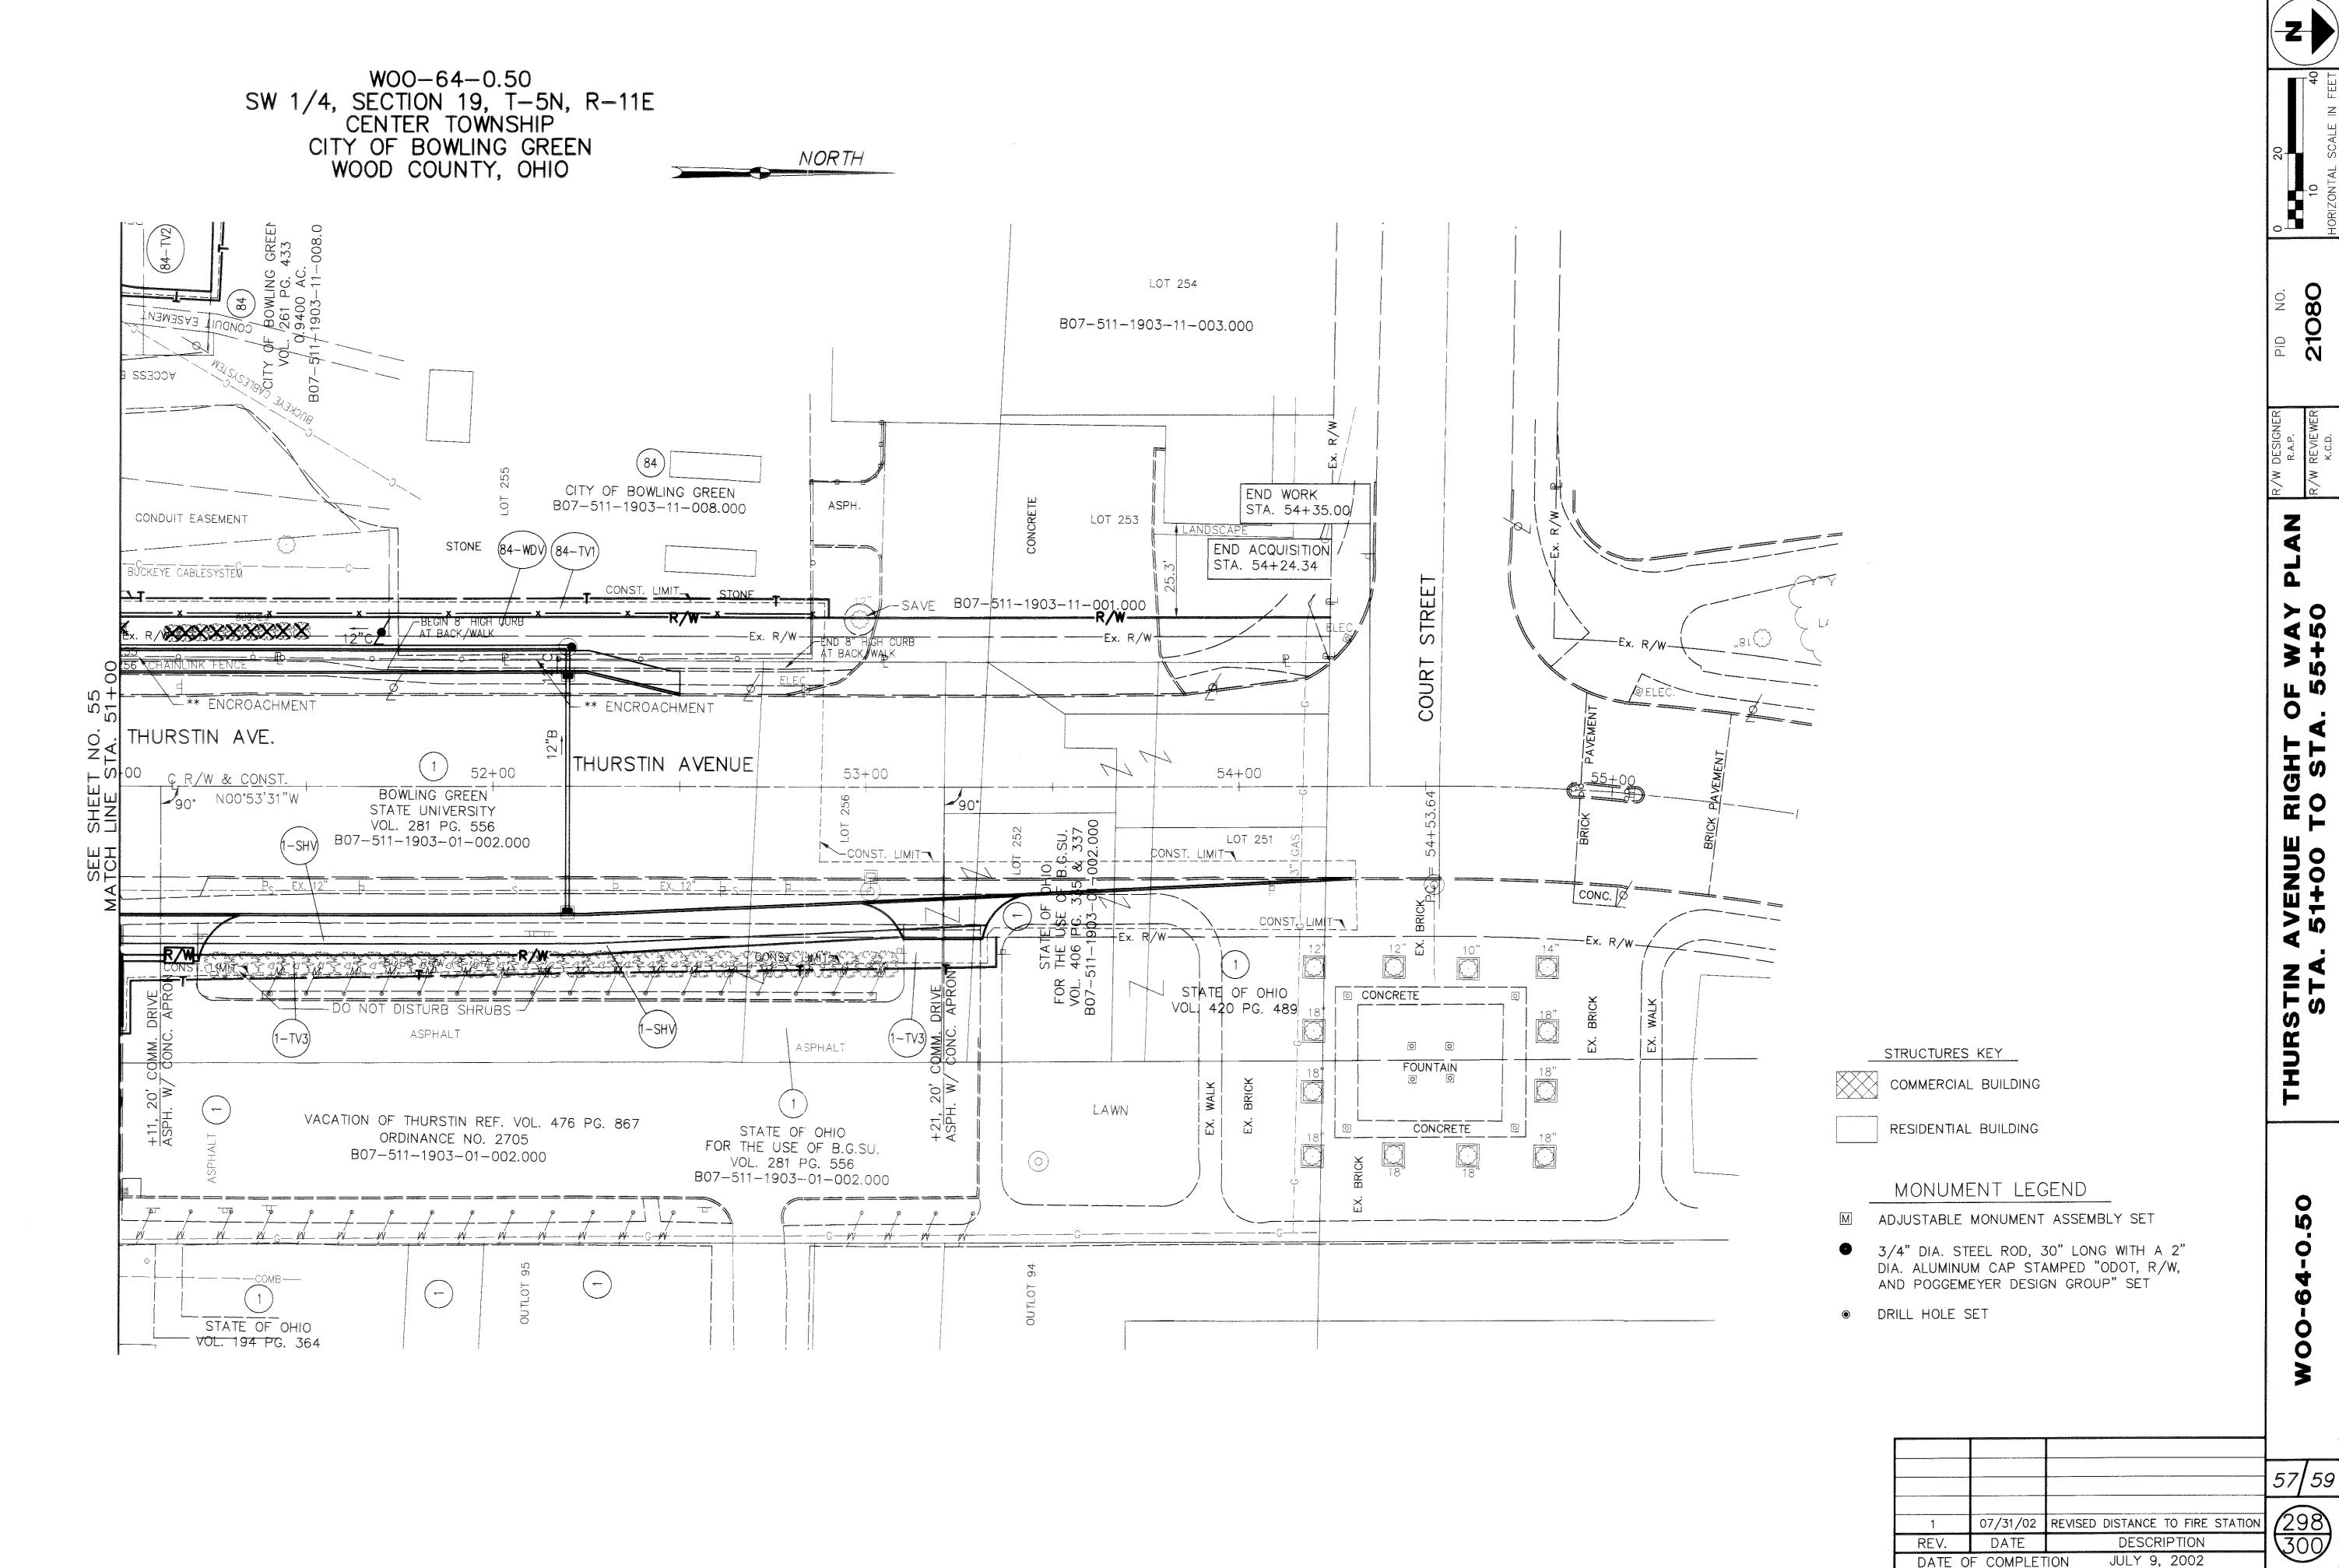

W00-64-0.50SW 1/4, SECTION 19 T-5N, R-11E, CENTER TOWNSHIP CITY OF BOWLING GREEN WOOD COUNTY, OHIO

STRUCTURES KEY

COMMERCIAL BUILDING

RESIDENTIAL BUILDING

STATIONING

STATIONING IS BASED UPON THE STRAIGHT LINE MILEAGE (SLM) OF 1.85 AT THE INTERSECTION OF THE RAILROAD TRACKS AND THE CENTERLINE OF E. WOOSTER STREET (S.R.

THE LOCATION OF THE UNDERGROUND UTILITIES SHOWN ON THE PLANS ARE AS OBTAINED FROM THE OWNERS OF THE UTILITY AS REQUIRED BY SECTION 153.64 OF THE O.R.C.

BEARINGS

BEARINGS ARE BASED ON THE OHIO STATE PLANE COORDINATE SYSTEM (NORTH ZONE).

#### CONVENTIONAL SIGNS

| County Line                                                                        |
|------------------------------------------------------------------------------------|
| Township Line — — — — — — — —                                                      |
| Section Line — — — — — — — — — — — — — — — — — — —                                 |
| Corporation Line or                                                                |
| Corporation Line Or                            |
|                                                                                    |
| Trees (5), Stumps Pl, (to be removed),                                             |
| Trees Stumps 10", (to be removed), Utility Poles: Telephone of, Power of, Light of |
| Limited Access (only)                                                              |
| Right of Way (only)                                                                |
| Limited Access & Right of Way                                                      |
| Temporary Right of Way                                                             |
| Existing Right of Way — Ex. R/W — —                                                |
| Property Line ———— (in existing fence) —×———————————————————————————————————       |
| Railroad or ++++++++++++                                                           |
| Guardrail (existing)                                                               |
| Construction Limits CONSTRUCTION LIMITS                                            |
| Gas Line 6 6                                                                       |
| 969 FILE                                                                           |