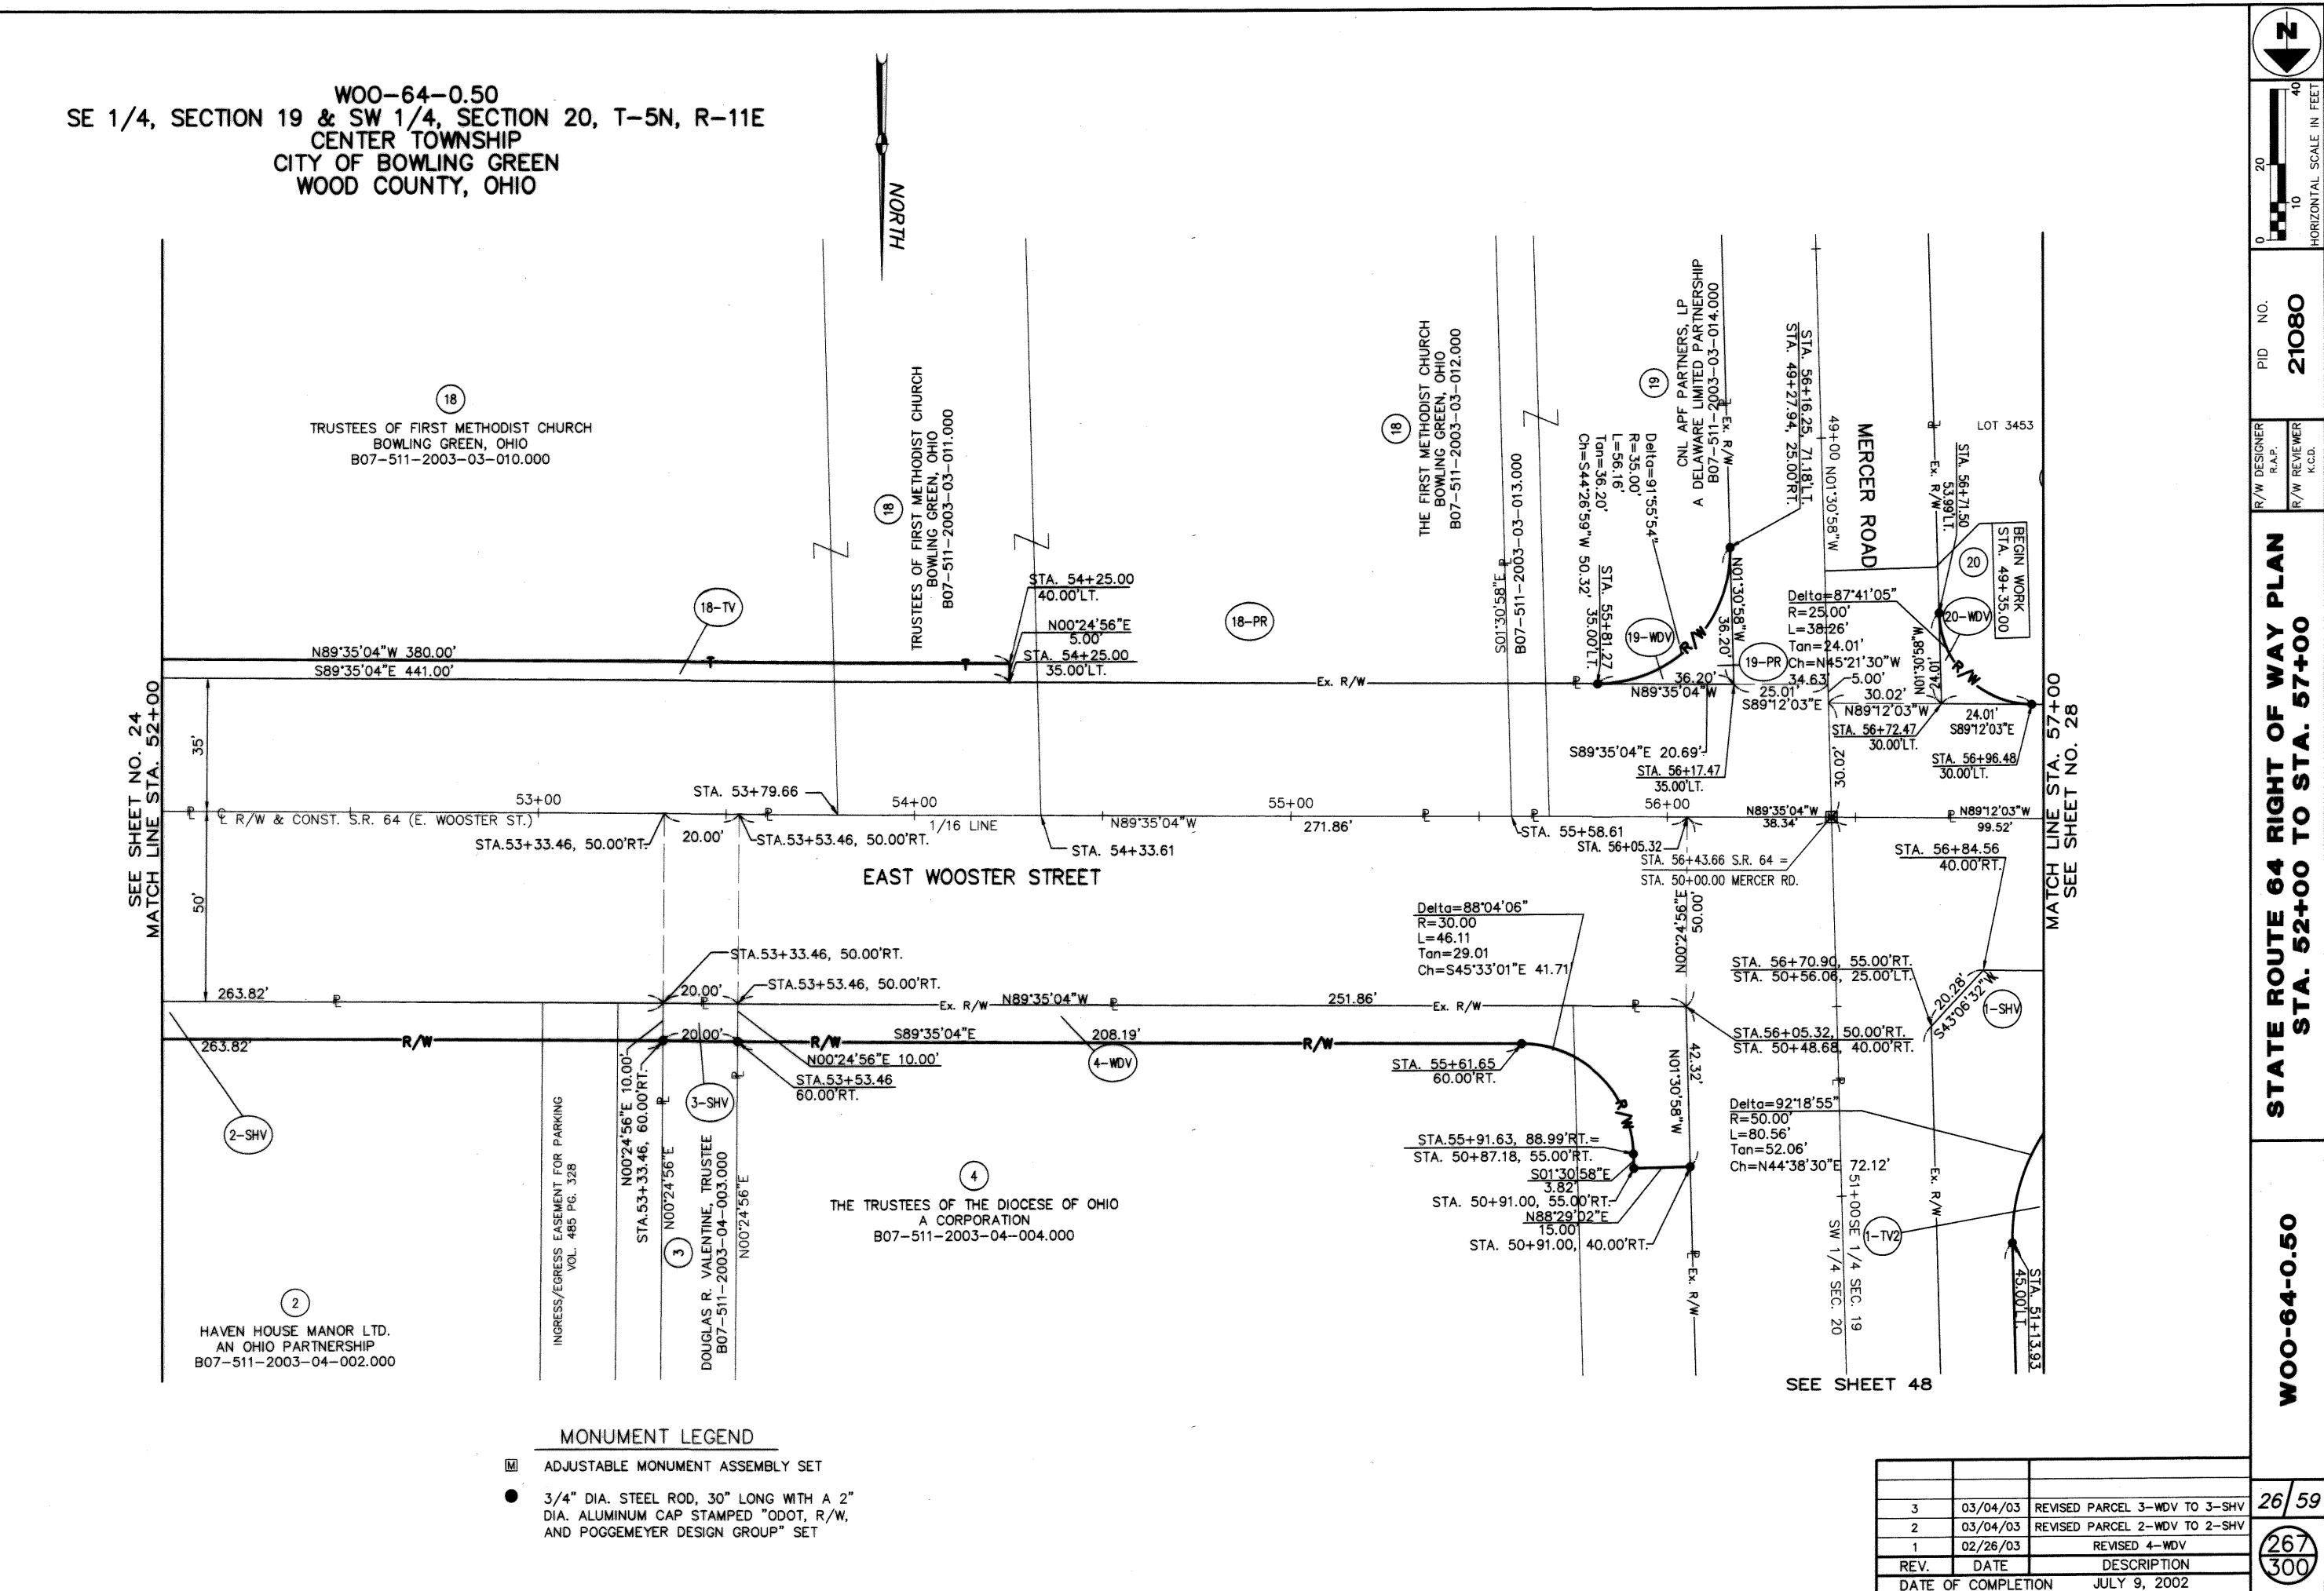

STATIONING

STATIONING IS BASED UPON THE STRAIGHT LINE MILEAGE (SLM) OF 1.85 AT THE INTERSECTION OF THE RAILROAD TRACKS AND THE CENTERLINE OF E. WOOSTER STREET (S.R.

THE LOCATION OF THE UNDERGROUND UTILITIES SHOWN ON THE PLANS ARE AS OBTAINED FROM THE OWNERS OF THE UTILITY AS REQUIRED BY SECTION 153.64 OF THE O.R.C.

BEARINGS BEARINGS ARE BASED ON THE OHIO STATE

PLANE COORDINATE SYSTEM (NORTH ZONE).

HORIZONTAL SCALE IN FEET

SHEET 3 OF 4

REVISED OWNER PARCELS 30 & 31 02/13/03 REVISED OWNER 98 12/20/02 REV. DESCRIPTION DATE FIELD REVIEW BY R.A.P. 07/08/02 R.A.P. 07/08/02 OWNERSHIP VERIFIED JULY 9, 2002 DATE OF COMPLETION

W00-64-0.50SW 1/4, SECTION 19 T-5N, R-11E, CENTER TOWNSHIP CITY OF BOWLING GREEN WOOD COUNTY, OHIO

STRUCTURES KEY

COMMERCIAL BUILDING

RESIDENTIAL BUILDING

STATIONING

STATIONING IS BASED UPON THE STRAIGHT LINE MILEAGE (SLM) OF 1.85 AT THE INTERSECTION OF THE RAILROAD TRACKS AND THE CENTERLINE OF E. WOOSTER STREET (S.R.

THE LOCATION OF THE UNDERGROUND UTILITIES SHOWN ON THE PLANS ARE AS OBTAINED FROM THE OWNERS OF THE UTILITY AS REQUIRED BY SECTION 153.64 OF THE O.R.C.

BEARINGS

BEARINGS ARE BASED ON THE OHIO STATE PLANE COORDINATE SYSTEM (NORTH ZONE).