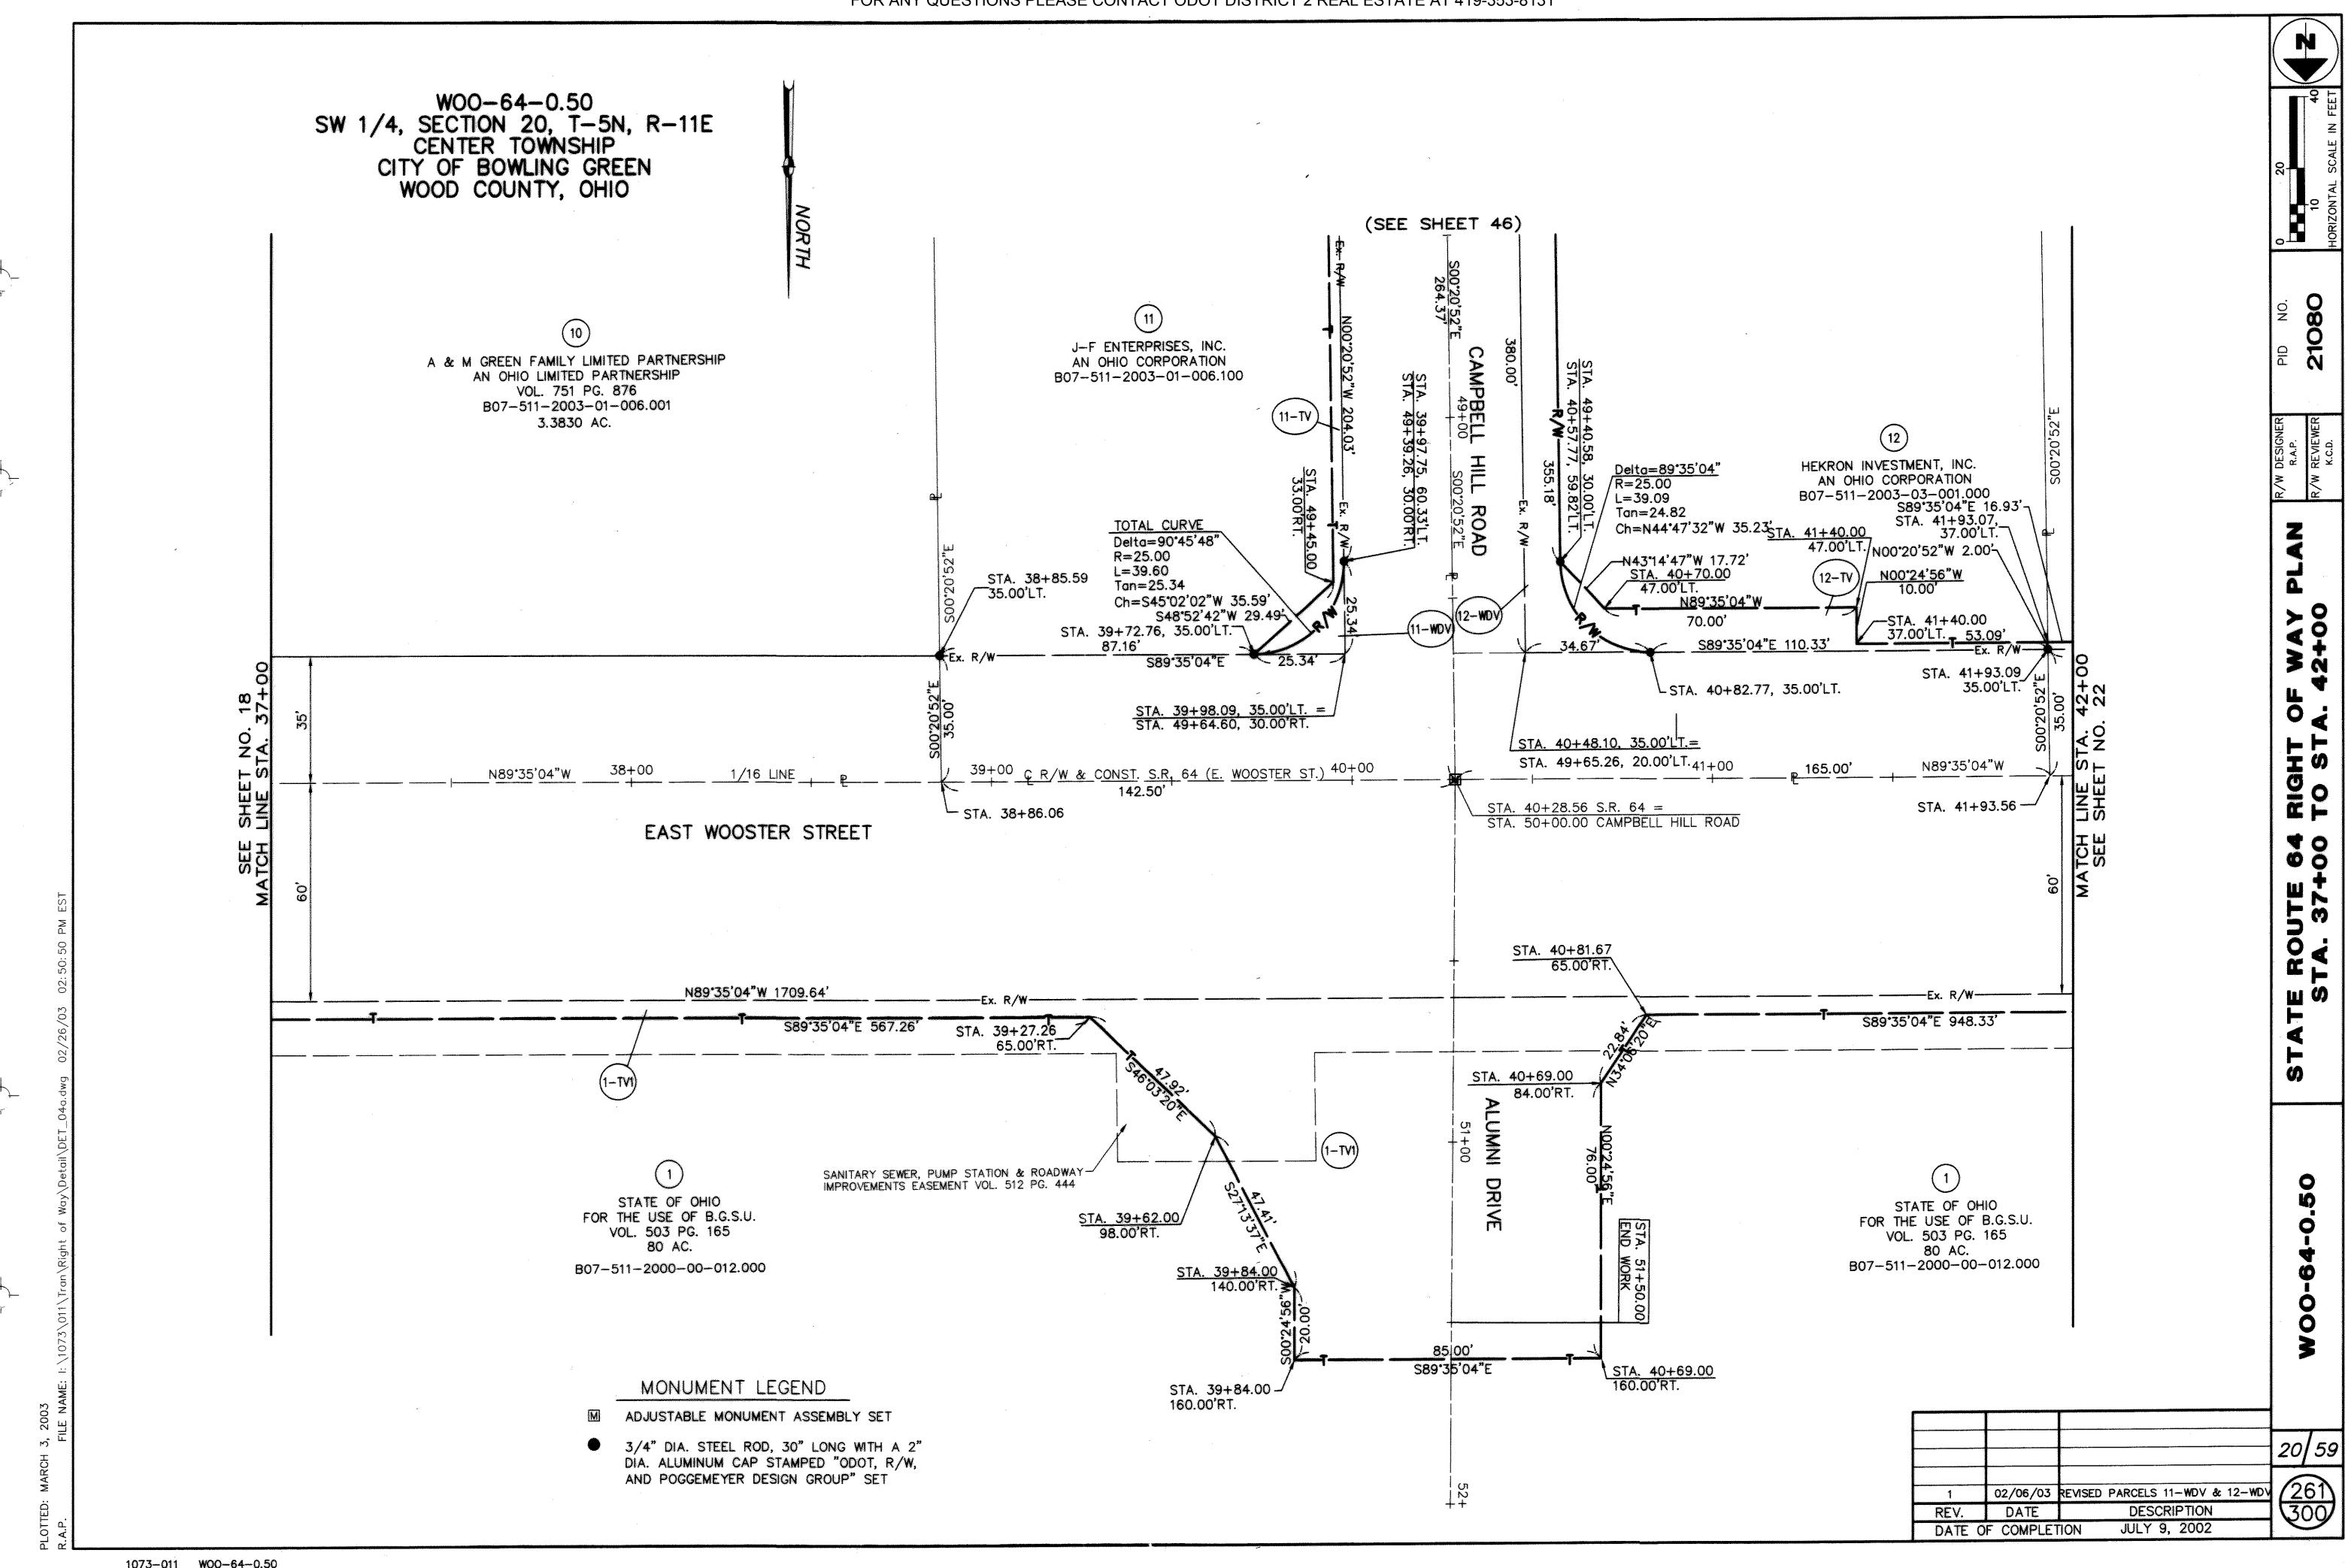

STATIONING

STATIONING IS BASED UPON THE STRAIGHT LINE MILEAGE (SLM) OF 1.85 AT THE INTERSECTION OF THE RAILROAD TRACKS AND THE CENTERLINE OF E. WOOSTER STREET (S.R.

THE LOCATION OF THE UNDERGROUND UTILITIES SHOWN ON THE PLANS ARE AS OBTAINED FROM THE OWNERS OF THE UTILITY AS REQUIRED BY SECTION 153.64 OF THE O.R.C.

BEARINGS BEARINGS ARE BASED ON THE OHIO STATE

PLANE COORDINATE SYSTEM (NORTH ZONE).

HORIZONTAL SCALE IN FEET

SHEET 3 OF 4

REVISED OWNER PARCELS 30 & 31 02/13/03 REVISED OWNER 98 12/20/02 REV. DESCRIPTION DATE FIELD REVIEW BY R.A.P. 07/08/02 R.A.P. 07/08/02 OWNERSHIP VERIFIED JULY 9, 2002 DATE OF COMPLETION

THE LOCATION OF THE UNDERGROUND UTILITIES SHOWN ON THE PLANS ARE AS OBTAINED FROM THE OWNERS OF THE UTILITY AS REQUIRED BY SECTION 153.64 OF THE O.R.C.

BEARINGS

BEARINGS ARE BASED ON THE OHIO STATE PLANE COORDINATE SYSTEM (NORTH ZONE).