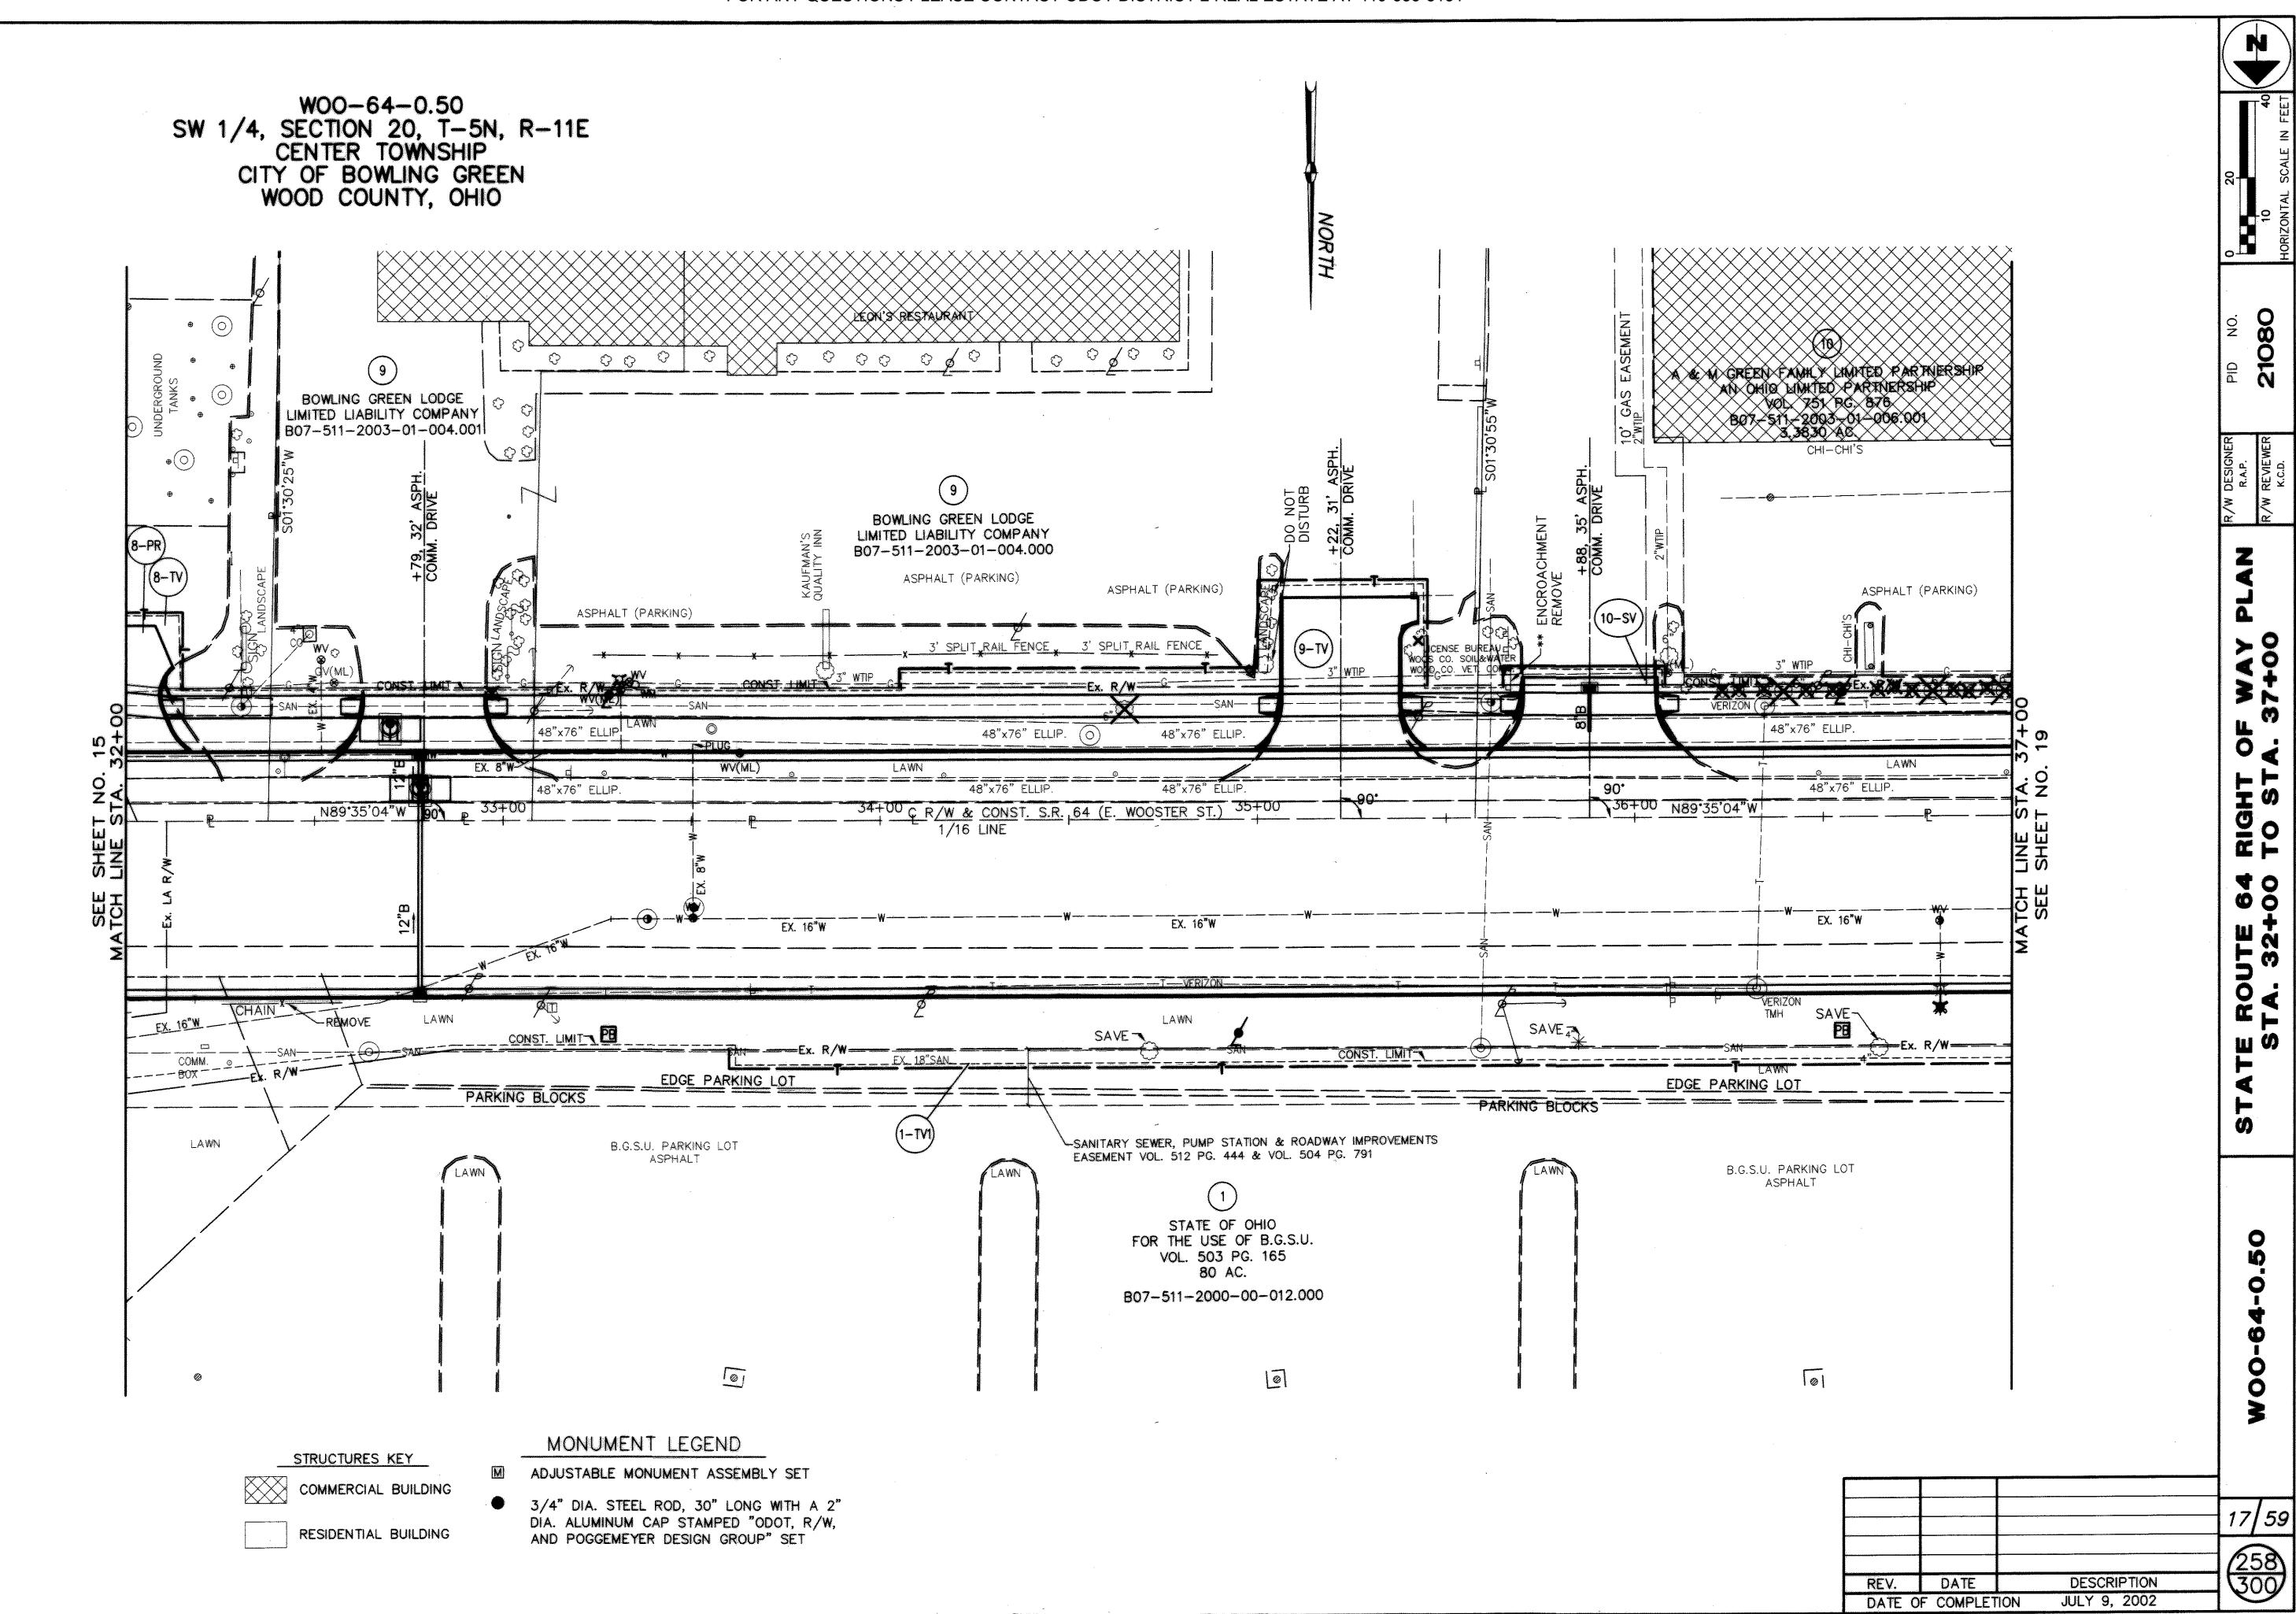

W00-64-0.50SW 1/4, SECTION 19 T-5N, R-11E, CENTER TOWNSHIP CITY OF BOWLING GREEN WOOD COUNTY, OHIO

STRUCTURES KEY

COMMERCIAL BUILDING

RESIDENTIAL BUILDING

STATIONING

STATIONING IS BASED UPON THE STRAIGHT LINE MILEAGE (SLM) OF 1.85 AT THE INTERSECTION OF THE RAILROAD TRACKS AND THE CENTERLINE OF E. WOOSTER STREET (S.R.

THE LOCATION OF THE UNDERGROUND UTILITIES SHOWN ON THE PLANS ARE AS OBTAINED FROM THE OWNERS OF THE UTILITY AS REQUIRED BY SECTION 153.64 OF THE O.R.C.

BEARINGS

BEARINGS ARE BASED ON THE OHIO STATE PLANE COORDINATE SYSTEM (NORTH ZONE).