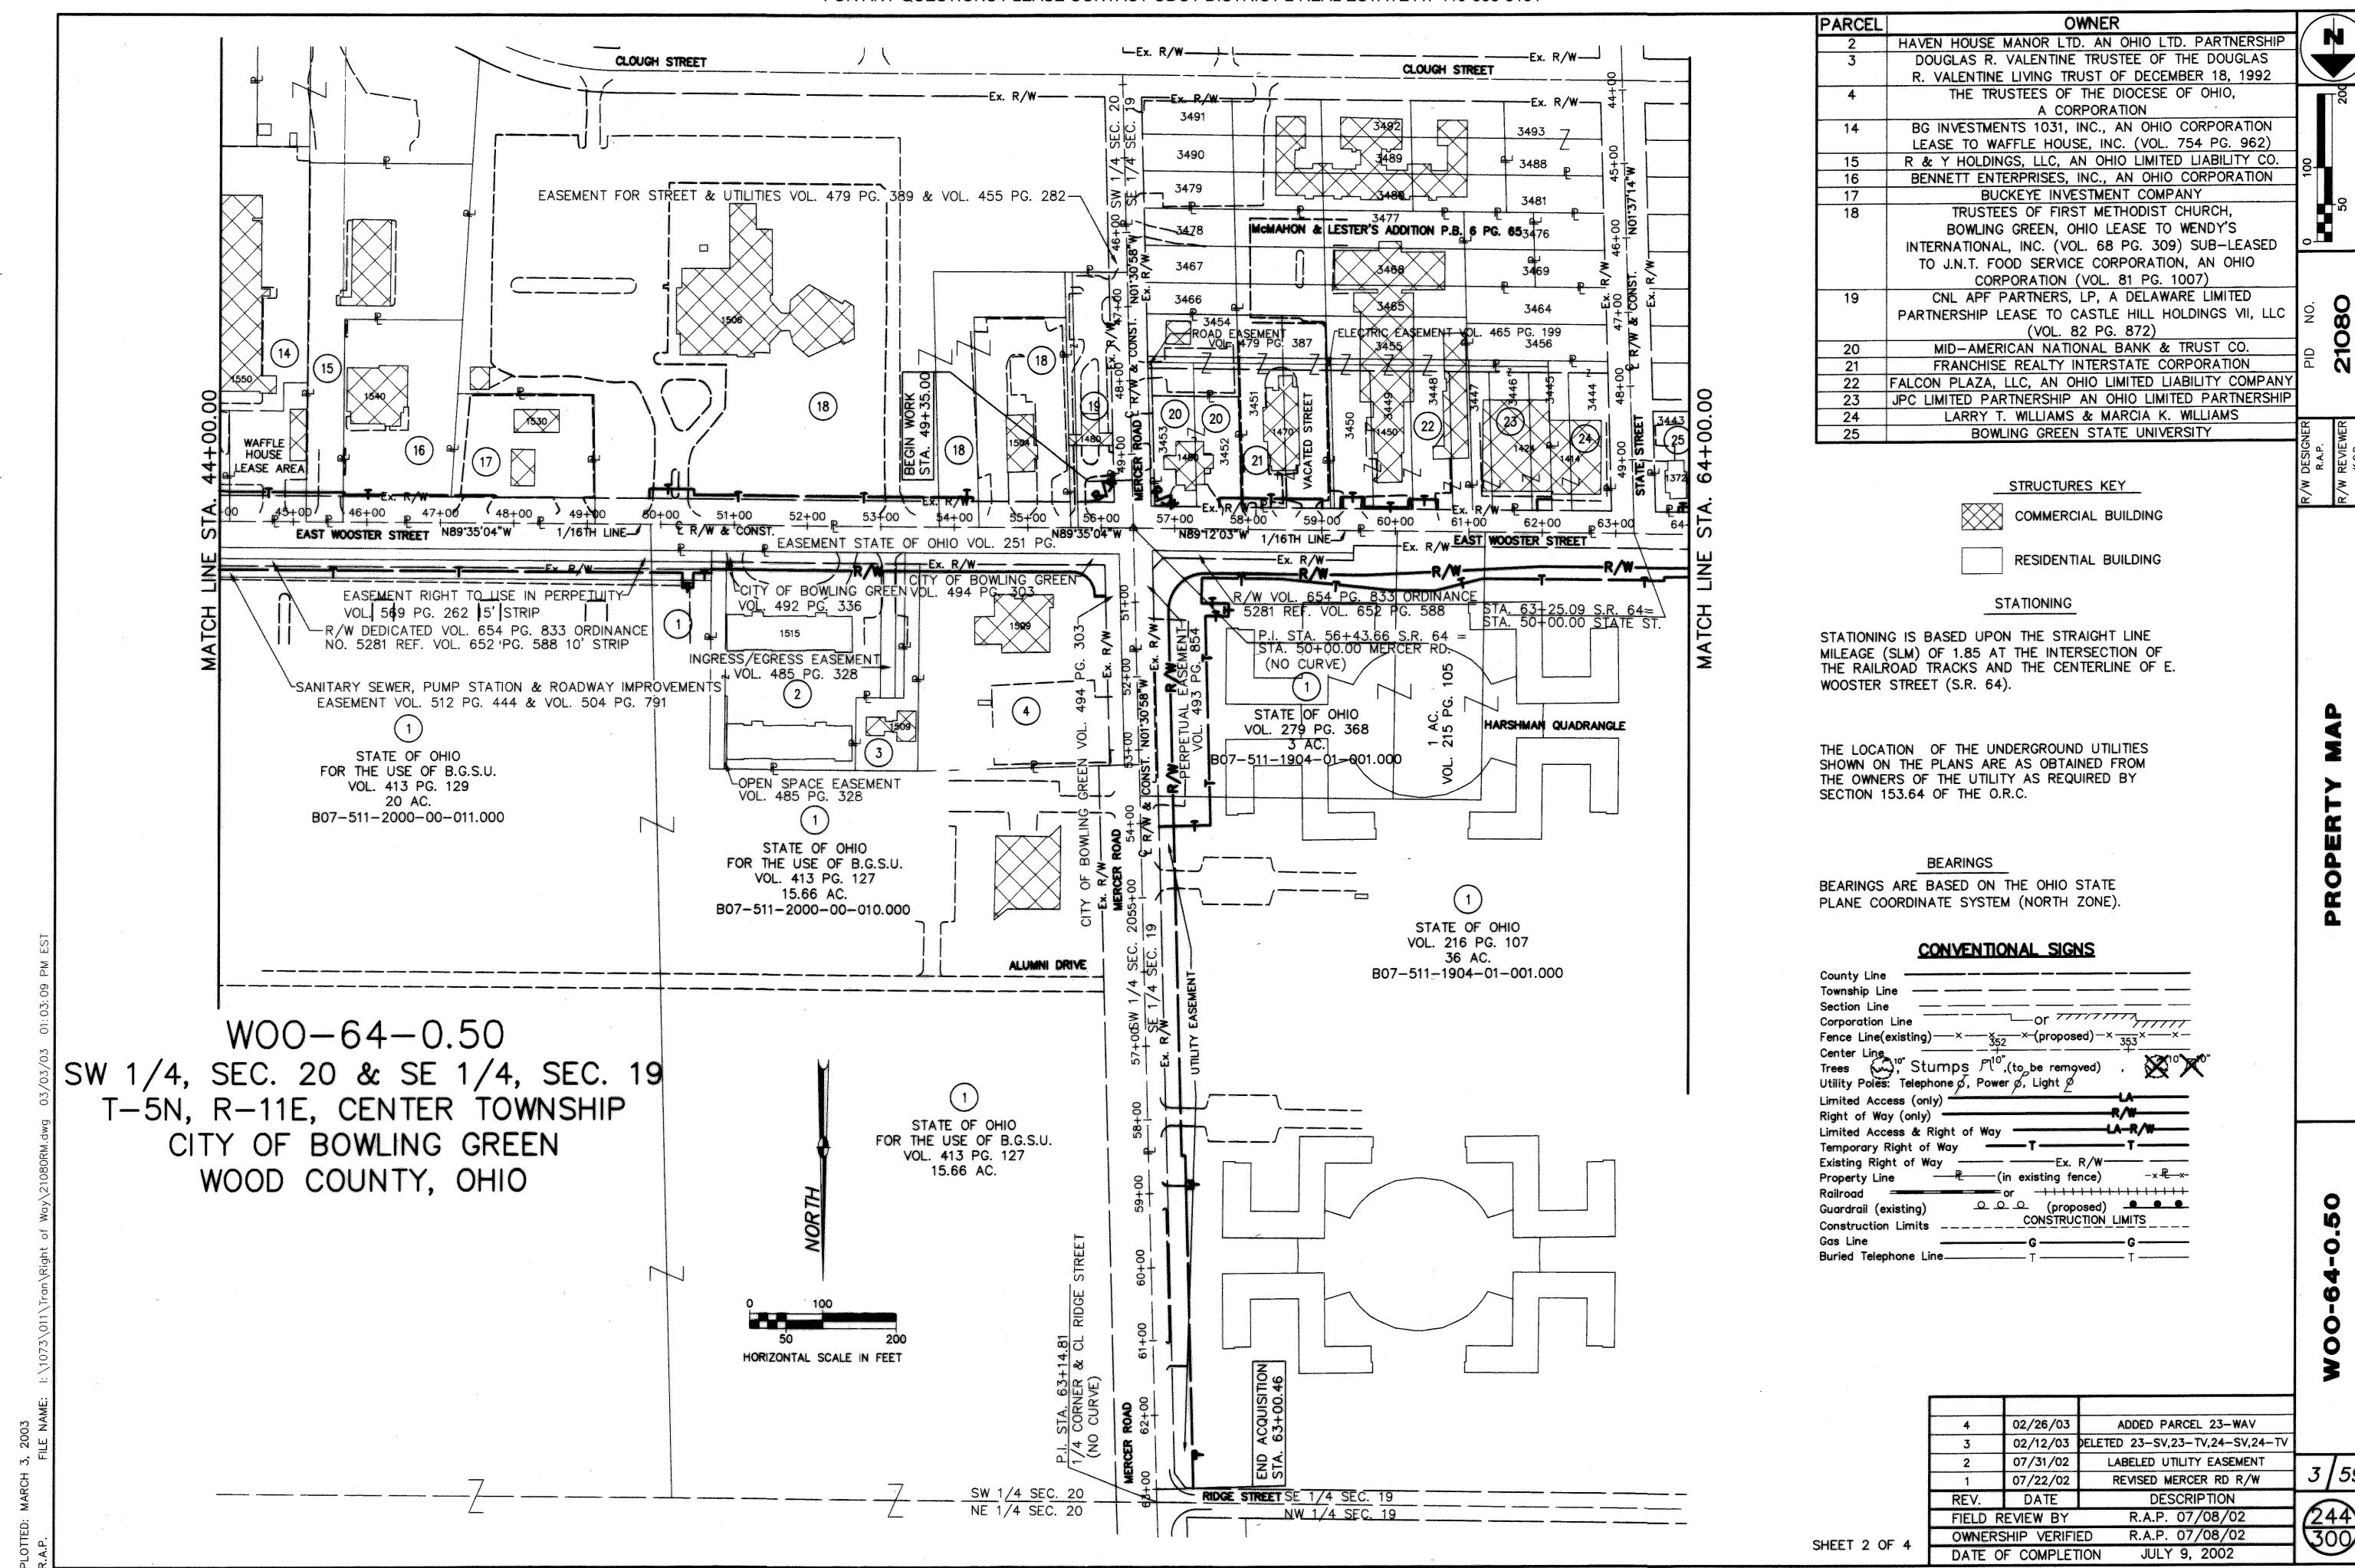

BEARINGS BEARINGS ARE BASED ON THE OHIO STATE

PLANE COORDINATE SYSTEM (NORTH ZONE).

HORIZONTAL SCALE IN FEET

SHEET 3 OF 4

REVISED OWNER PARCELS 30 & 31 02/13/03 REVISED OWNER 98 12/20/02 REV. DESCRIPTION DATE FIELD REVIEW BY R.A.P. 07/08/02 R.A.P. 07/08/02 OWNERSHIP VERIFIED JULY 9, 2002 DATE OF COMPLETION

W00-64-0.50SW 1/4, SECTION 19 T-5N, R-11E, CENTER TOWNSHIP CITY OF BOWLING GREEN WOOD COUNTY, OHIO

STRUCTURES KEY

COMMERCIAL BUILDING

RESIDENTIAL BUILDING

STATIONING

STATIONING IS BASED UPON THE STRAIGHT LINE MILEAGE (SLM) OF 1.85 AT THE INTERSECTION OF THE RAILROAD TRACKS AND THE CENTERLINE OF E. WOOSTER STREET (S.R.

THE LOCATION OF THE UNDERGROUND UTILITIES SHOWN ON THE PLANS ARE AS OBTAINED FROM THE OWNERS OF THE UTILITY AS REQUIRED BY SECTION 153.64 OF THE O.R.C.

BEARINGS

BEARINGS ARE BASED ON THE OHIO STATE PLANE COORDINATE SYSTEM (NORTH ZONE).