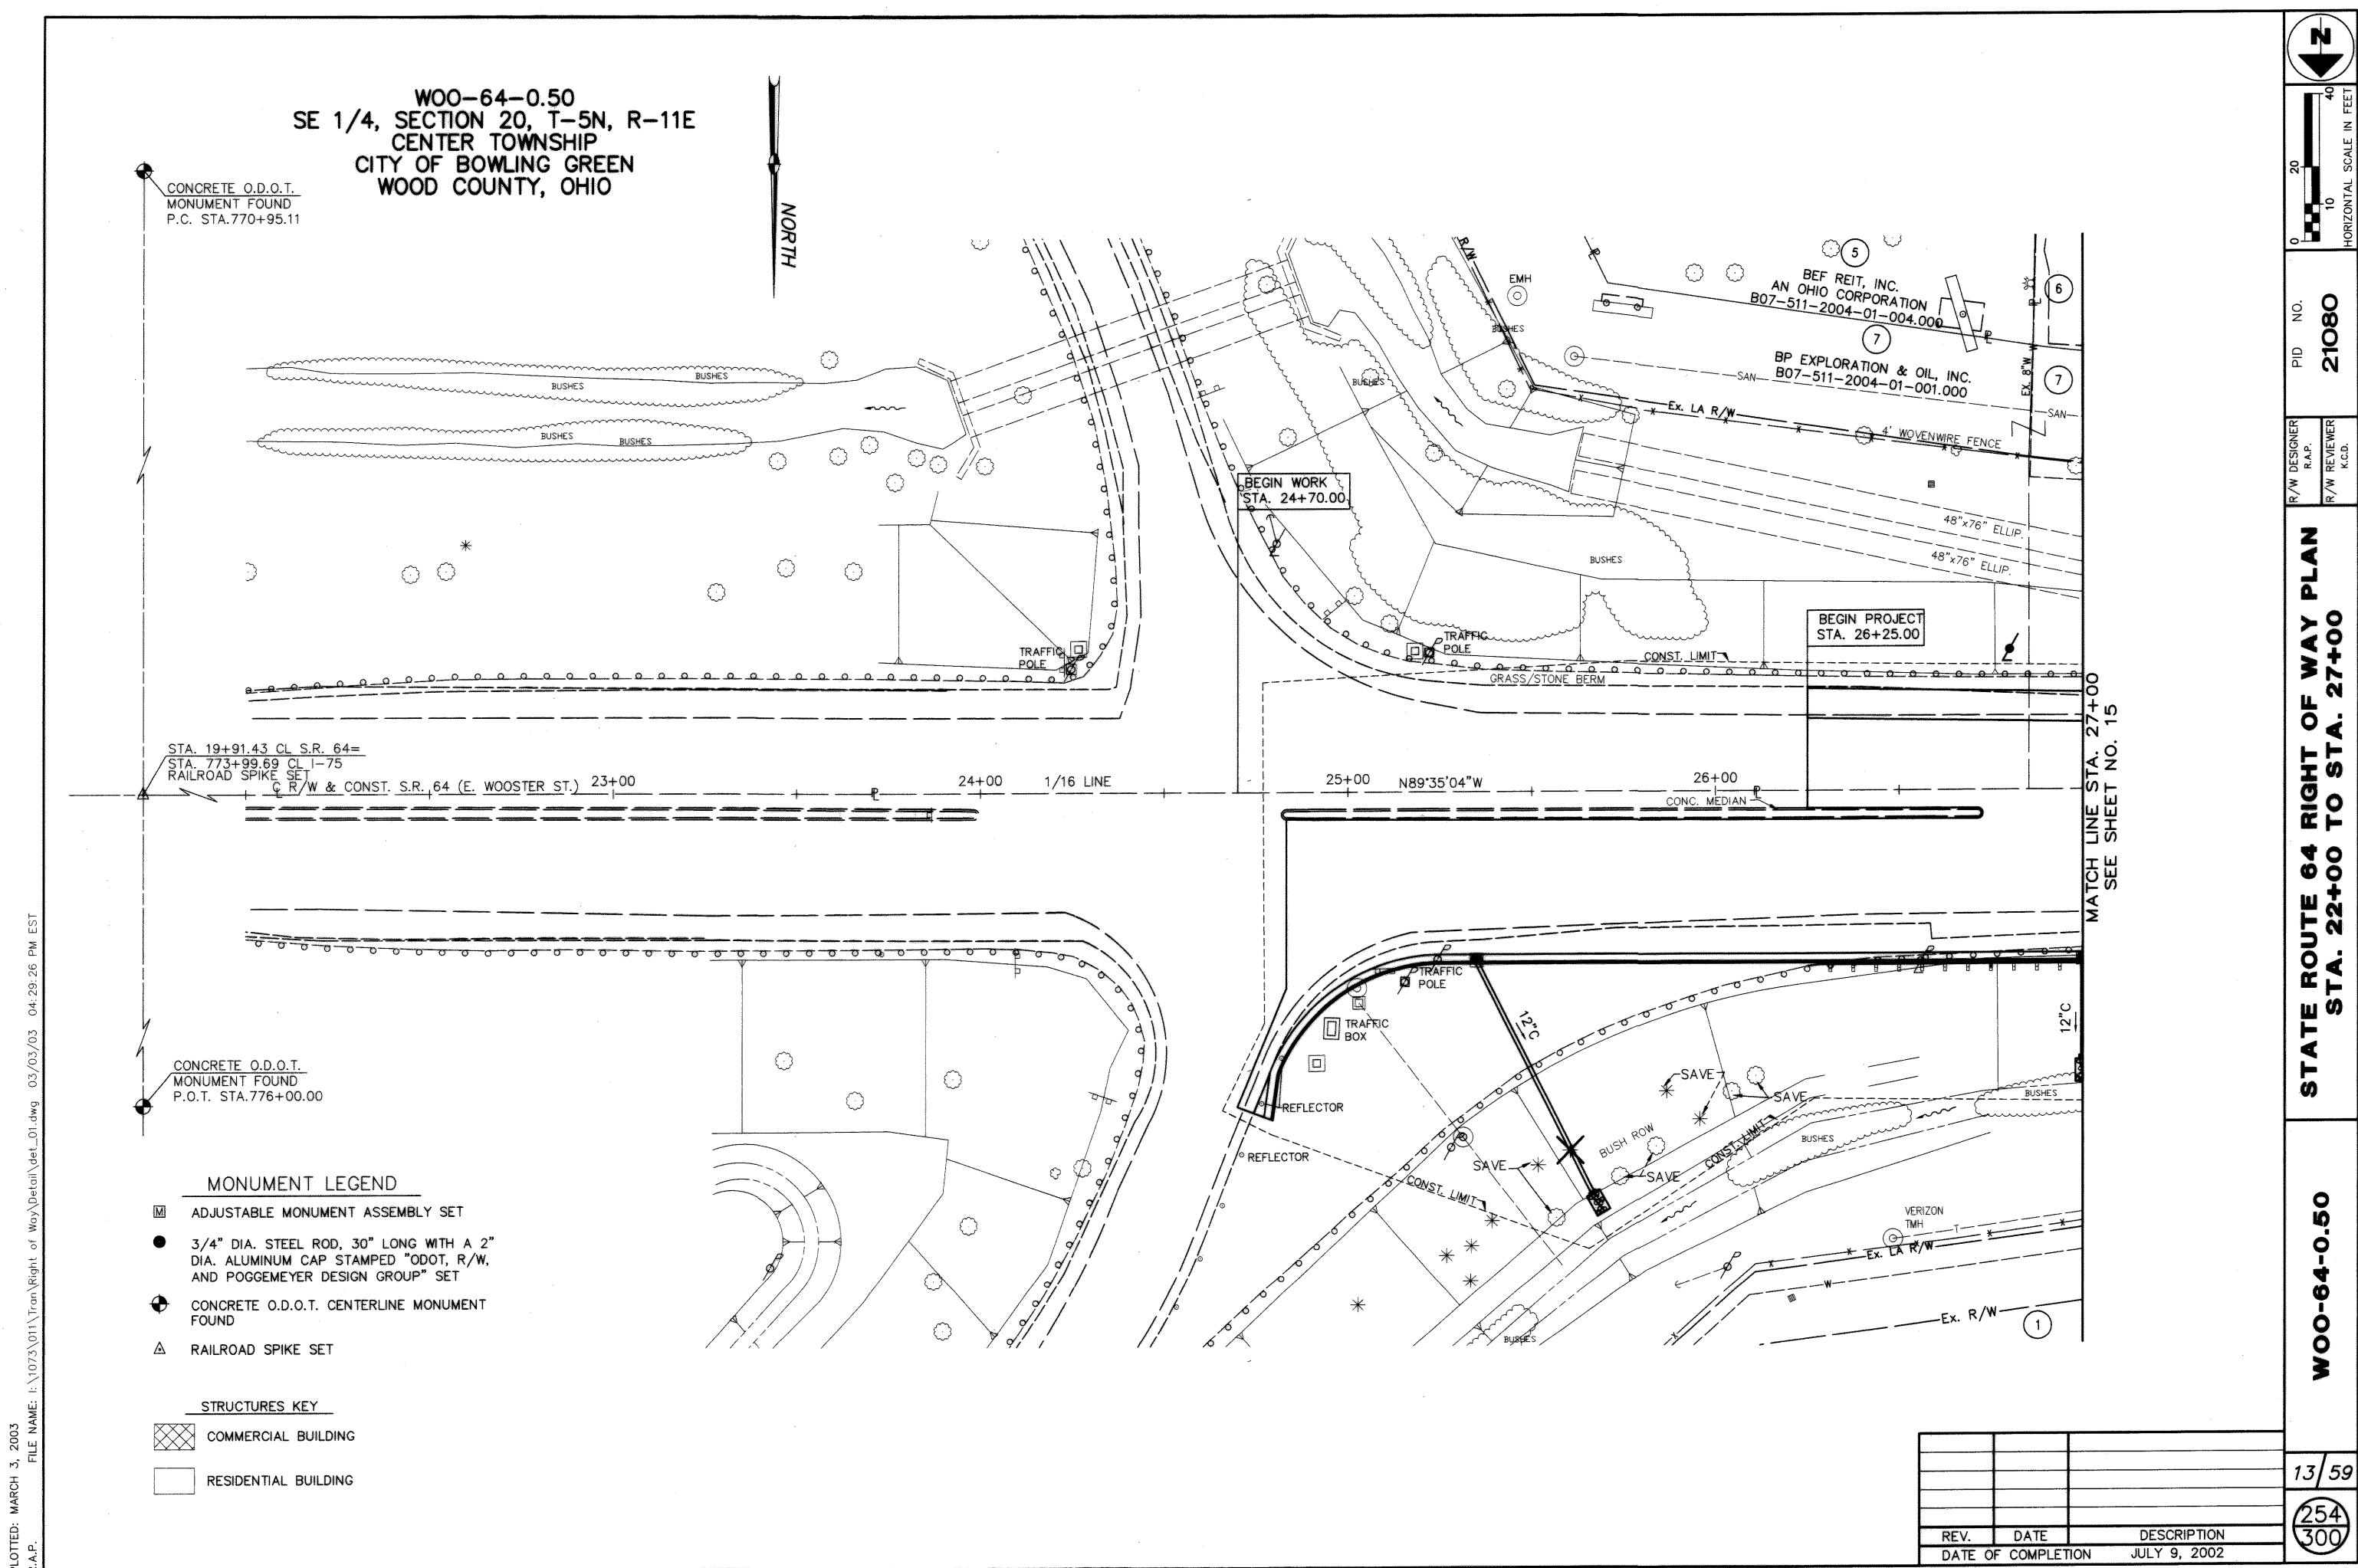

STATIONING

STATIONING IS BASED UPON THE STRAIGHT LINE MILEAGE (SLM) OF 1.85 AT THE INTERSECTION OF THE RAILROAD TRACKS AND THE CENTERLINE OF E. WOOSTER STREET (S.R.

THE LOCATION OF THE UNDERGROUND UTILITIES SHOWN ON THE PLANS ARE AS OBTAINED FROM THE OWNERS OF THE UTILITY AS REQUIRED BY SECTION 153.64 OF THE O.R.C.

BEARINGS BEARINGS ARE BASED ON THE OHIO STATE

PLANE COORDINATE SYSTEM (NORTH ZONE).

HORIZONTAL SCALE IN FEET

SHEET 3 OF 4

REVISED OWNER PARCELS 30 & 31 02/13/03 REVISED OWNER 98 12/20/02 REV. DESCRIPTION DATE FIELD REVIEW BY R.A.P. 07/08/02 R.A.P. 07/08/02 OWNERSHIP VERIFIED JULY 9, 2002 DATE OF COMPLETION

THE LOCATION OF THE UNDERGROUND UTILITIES SHOWN ON THE PLANS ARE AS OBTAINED FROM THE OWNERS OF THE UTILITY AS REQUIRED BY SECTION 153.64 OF THE O.R.C.

BEARINGS

BEARINGS ARE BASED ON THE OHIO STATE PLANE COORDINATE SYSTEM (NORTH ZONE).