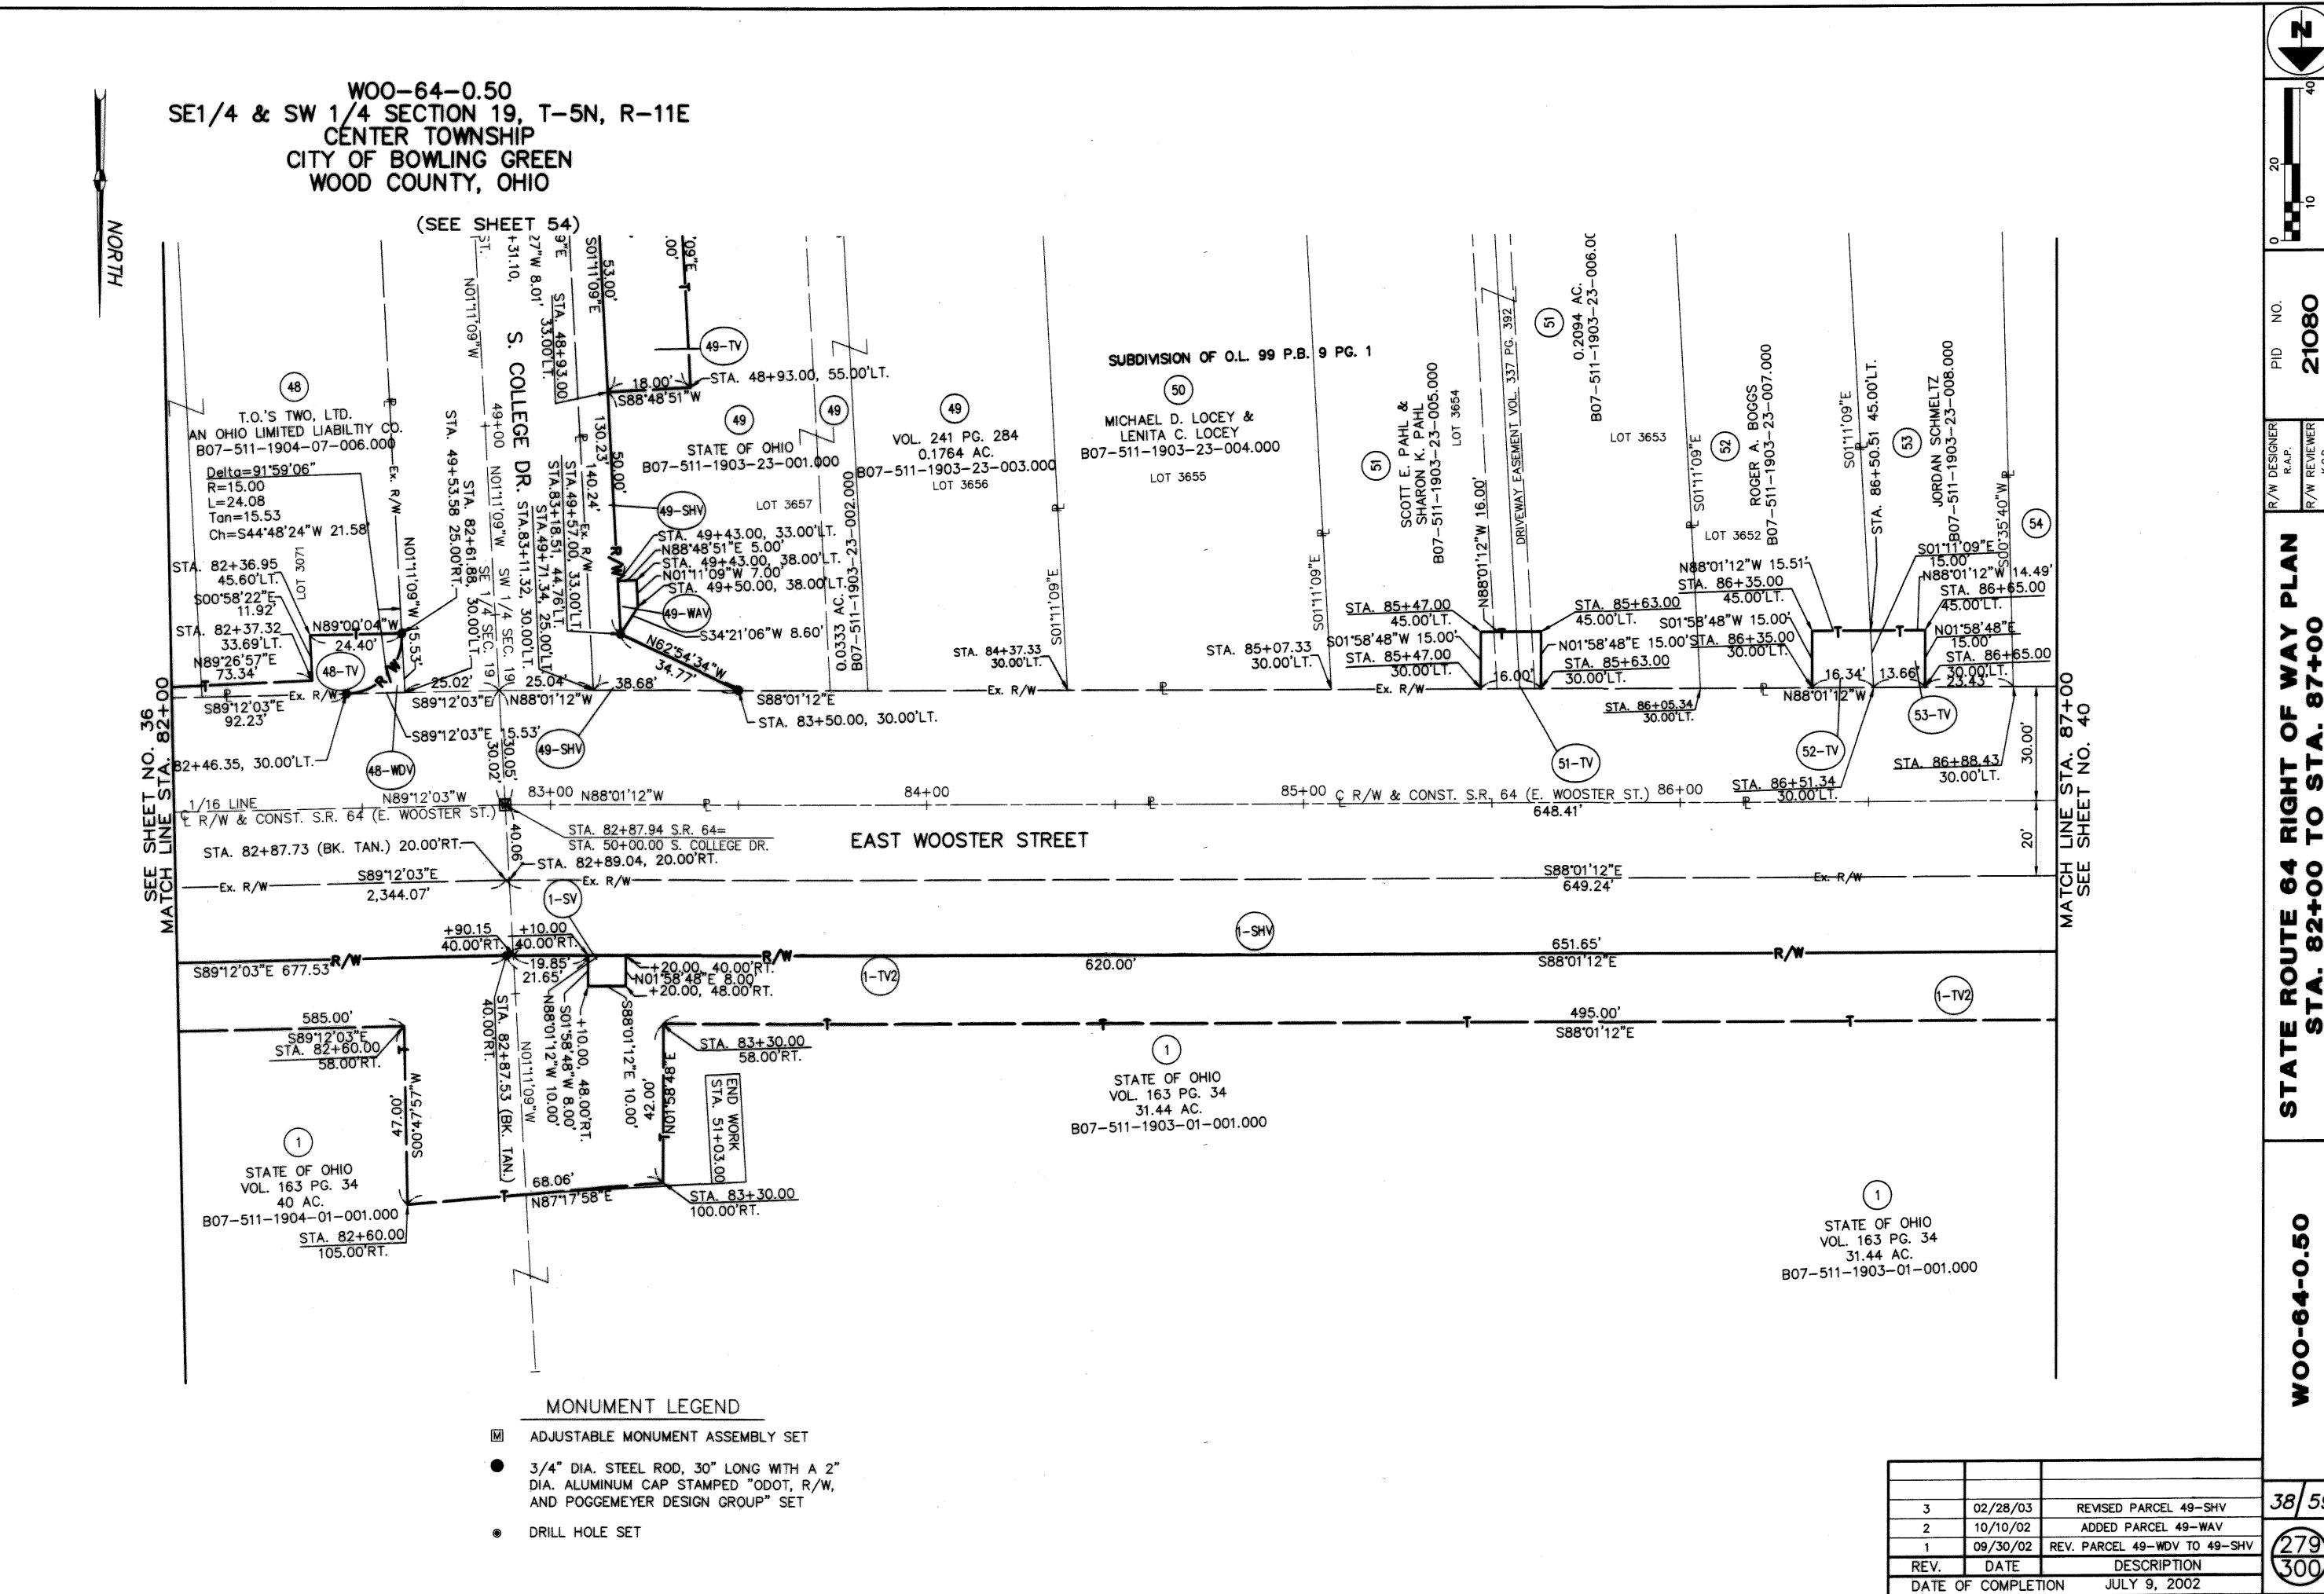

STATIONING

STATIONING IS BASED UPON THE STRAIGHT LINE MILEAGE (SLM) OF 1.85 AT THE INTERSECTION OF THE RAILROAD TRACKS AND THE CENTERLINE OF E. WOOSTER STREET (S.R.

THE LOCATION OF THE UNDERGROUND UTILITIES SHOWN ON THE PLANS ARE AS OBTAINED FROM THE OWNERS OF THE UTILITY AS REQUIRED BY SECTION 153.64 OF THE O.R.C.

BEARINGS BEARINGS ARE BASED ON THE OHIO STATE

PLANE COORDINATE SYSTEM (NORTH ZONE).

HORIZONTAL SCALE IN FEET

SHEET 3 OF 4

REVISED OWNER PARCELS 30 & 31 02/13/03 REVISED OWNER 98 12/20/02 REV. DESCRIPTION DATE FIELD REVIEW BY R.A.P. 07/08/02 R.A.P. 07/08/02 OWNERSHIP VERIFIED JULY 9, 2002 DATE OF COMPLETION

W00-64-0.50SW 1/4, SECTION 19 T-5N, R-11E, CENTER TOWNSHIP CITY OF BOWLING GREEN WOOD COUNTY, OHIO

STRUCTURES KEY

COMMERCIAL BUILDING

RESIDENTIAL BUILDING

STATIONING

STATIONING IS BASED UPON THE STRAIGHT LINE MILEAGE (SLM) OF 1.85 AT THE INTERSECTION OF THE RAILROAD TRACKS AND THE CENTERLINE OF E. WOOSTER STREET (S.R.

THE LOCATION OF THE UNDERGROUND UTILITIES SHOWN ON THE PLANS ARE AS OBTAINED FROM THE OWNERS OF THE UTILITY AS REQUIRED BY SECTION 153.64 OF THE O.R.C.

BEARINGS

BEARINGS ARE BASED ON THE OHIO STATE PLANE COORDINATE SYSTEM (NORTH ZONE).