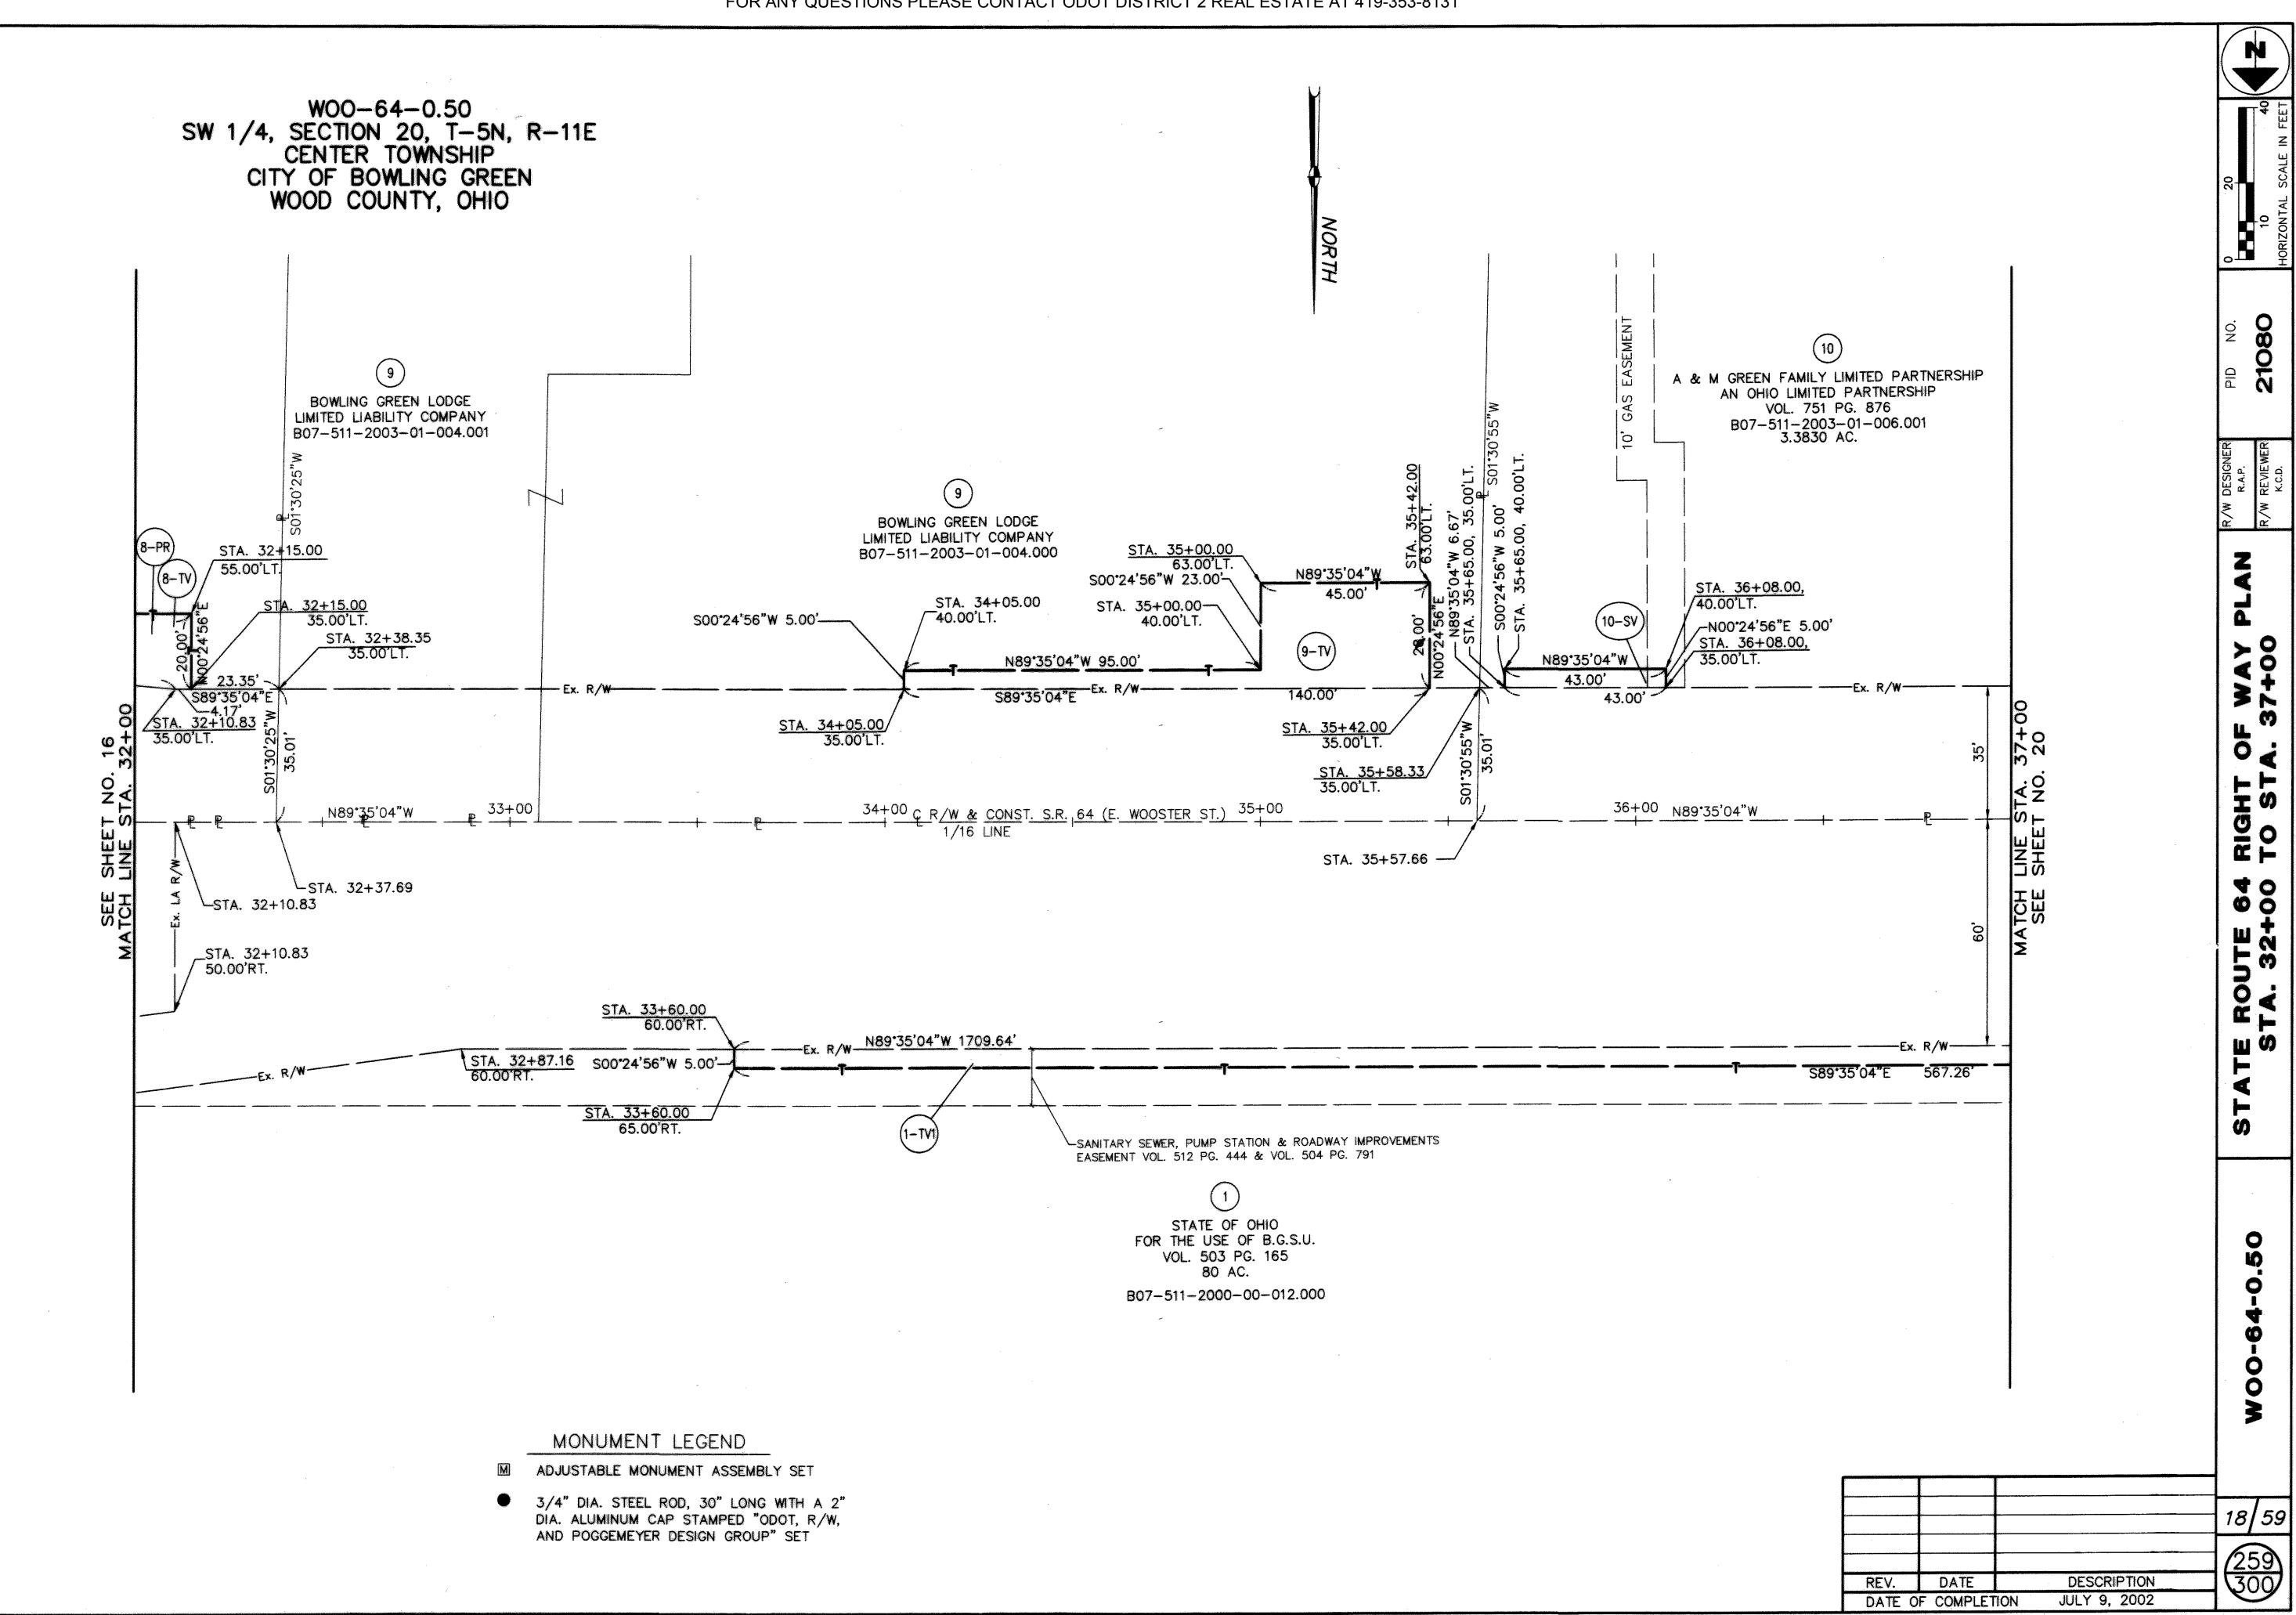

W00-64-0.50SW 1/4, SECTION 19 T-5N, R-11E, CENTER TOWNSHIP CITY OF BOWLING GREEN WOOD COUNTY, OHIO

STRUCTURES KEY

COMMERCIAL BUILDING

RESIDENTIAL BUILDING

STATIONING

STATIONING IS BASED UPON THE STRAIGHT LINE MILEAGE (SLM) OF 1.85 AT THE INTERSECTION OF THE RAILROAD TRACKS AND THE CENTERLINE OF E. WOOSTER STREET (S.R.

THE LOCATION OF THE UNDERGROUND UTILITIES SHOWN ON THE PLANS ARE AS OBTAINED FROM THE OWNERS OF THE UTILITY AS REQUIRED BY SECTION 153.64 OF THE O.R.C.

BEARINGS

BEARINGS ARE BASED ON THE OHIO STATE PLANE COORDINATE SYSTEM (NORTH ZONE).