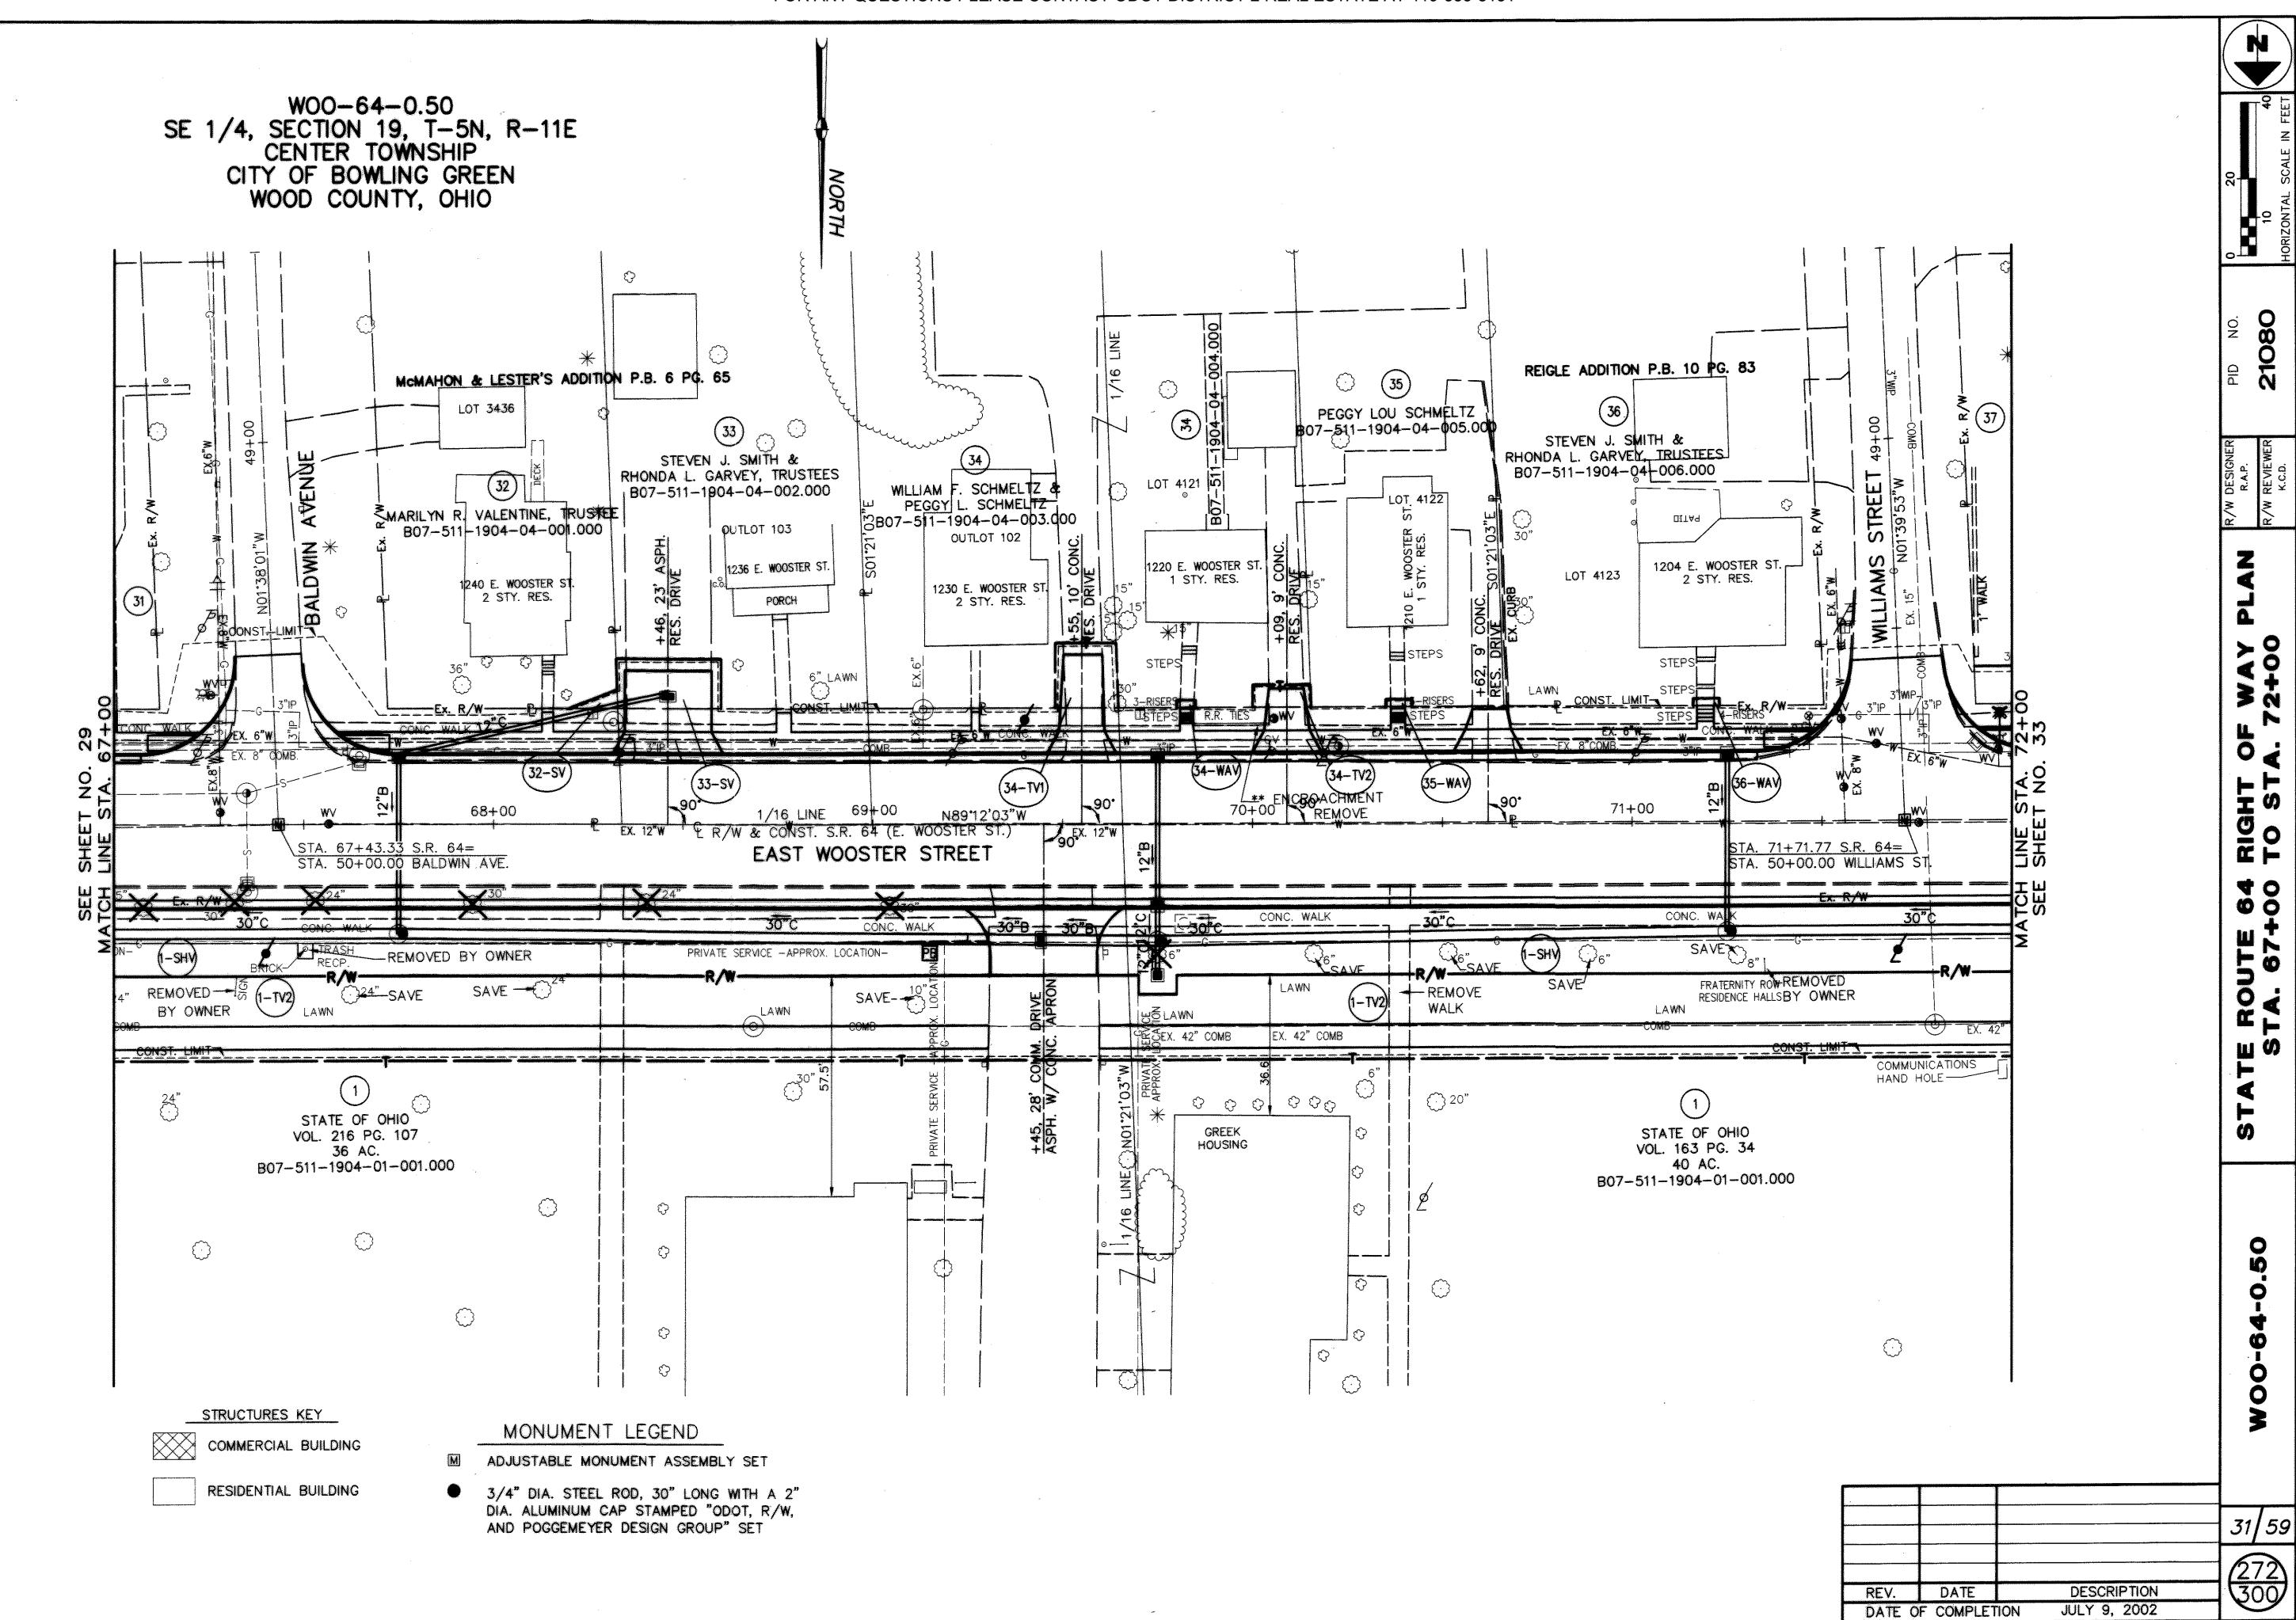

STATIONING

STATIONING IS BASED UPON THE STRAIGHT LINE MILEAGE (SLM) OF 1.85 AT THE INTERSECTION OF THE RAILROAD TRACKS AND THE CENTERLINE OF E. WOOSTER STREET (S.R.

THE LOCATION OF THE UNDERGROUND UTILITIES SHOWN ON THE PLANS ARE AS OBTAINED FROM THE OWNERS OF THE UTILITY AS REQUIRED BY SECTION 153.64 OF THE O.R.C.

BEARINGS BEARINGS ARE BASED ON THE OHIO STATE

PLANE COORDINATE SYSTEM (NORTH ZONE).

HORIZONTAL SCALE IN FEET

SHEET 3 OF 4

REVISED OWNER PARCELS 30 & 31 02/13/03 REVISED OWNER 98 12/20/02 REV. DESCRIPTION DATE FIELD REVIEW BY R.A.P. 07/08/02 R.A.P. 07/08/02 OWNERSHIP VERIFIED JULY 9, 2002 DATE OF COMPLETION

W00-64-0.50SW 1/4, SECTION 19 T-5N, R-11E, CENTER TOWNSHIP CITY OF BOWLING GREEN WOOD COUNTY, OHIO

STRUCTURES KEY

COMMERCIAL BUILDING

RESIDENTIAL BUILDING

STATIONING

STATIONING IS BASED UPON THE STRAIGHT LINE MILEAGE (SLM) OF 1.85 AT THE INTERSECTION OF THE RAILROAD TRACKS AND THE CENTERLINE OF E. WOOSTER STREET (S.R.

THE LOCATION OF THE UNDERGROUND UTILITIES SHOWN ON THE PLANS ARE AS OBTAINED FROM THE OWNERS OF THE UTILITY AS REQUIRED BY SECTION 153.64 OF THE O.R.C.

BEARINGS

BEARINGS ARE BASED ON THE OHIO STATE PLANE COORDINATE SYSTEM (NORTH ZONE).