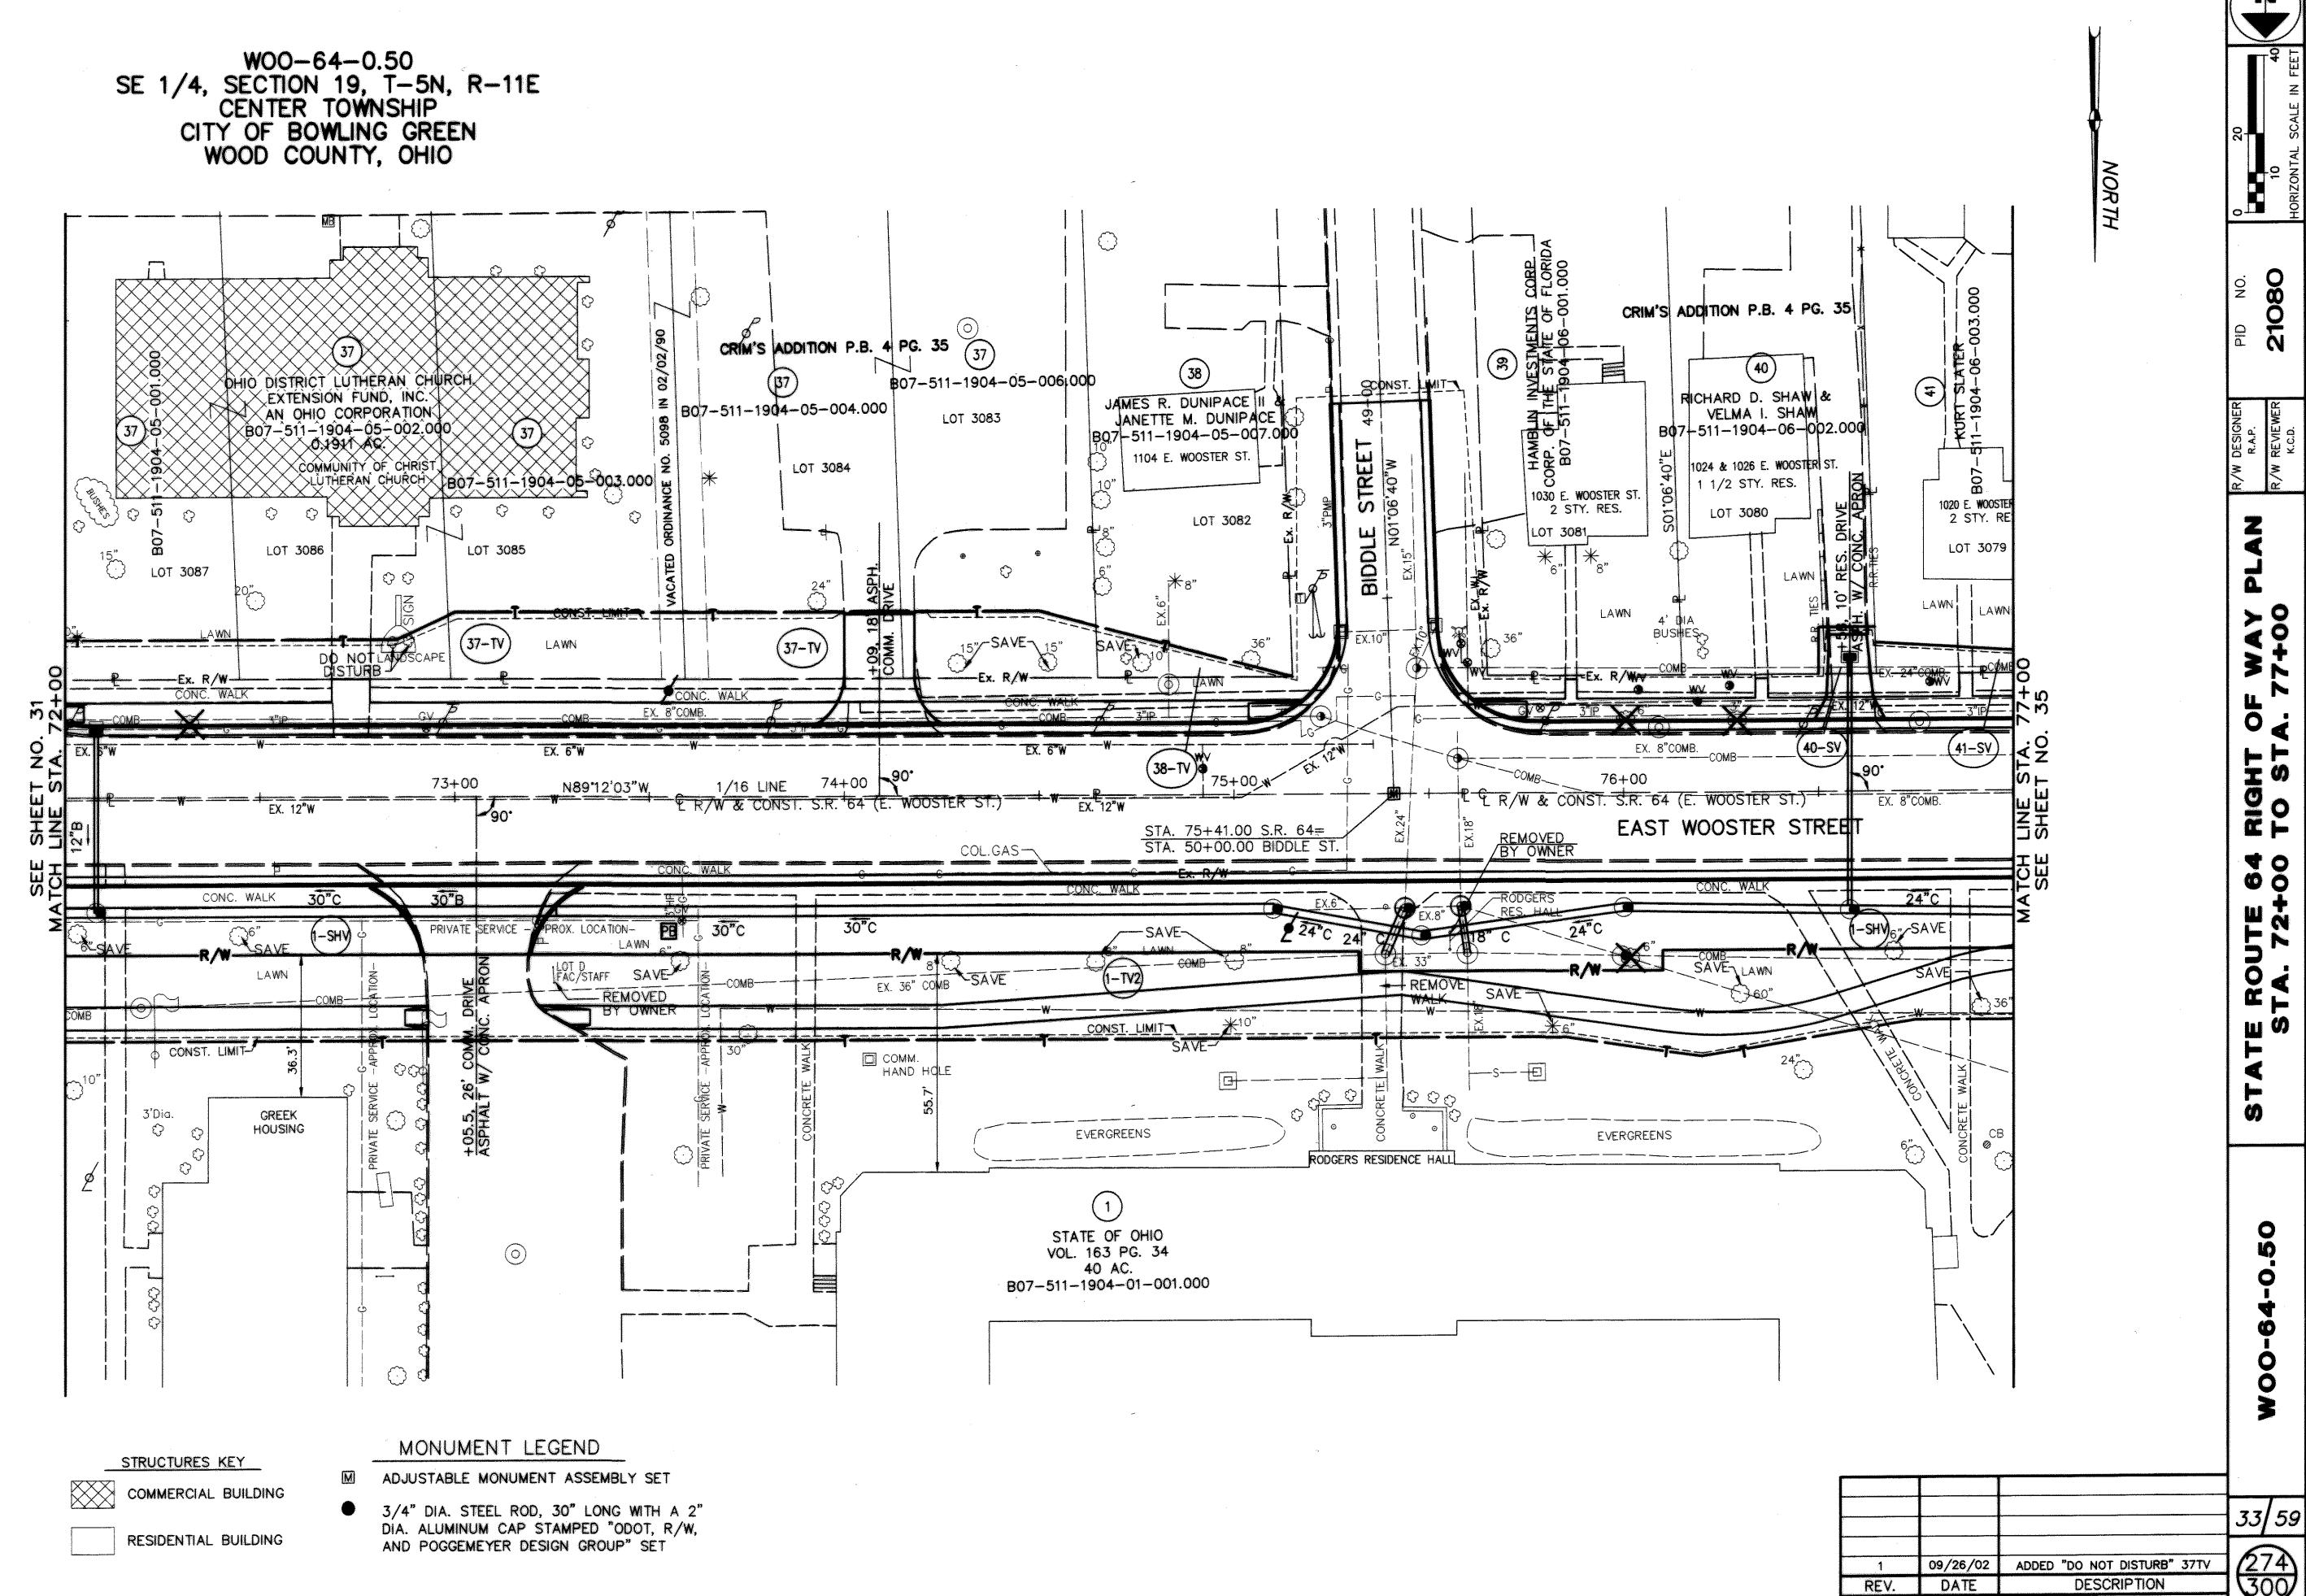

STATIONING

STATIONING IS BASED UPON THE STRAIGHT LINE MILEAGE (SLM) OF 1.85 AT THE INTERSECTION OF THE RAILROAD TRACKS AND THE CENTERLINE OF E. WOOSTER STREET (S.R.

THE LOCATION OF THE UNDERGROUND UTILITIES SHOWN ON THE PLANS ARE AS OBTAINED FROM THE OWNERS OF THE UTILITY AS REQUIRED BY SECTION 153.64 OF THE O.R.C.

BEARINGS BEARINGS ARE BASED ON THE OHIO STATE

PLANE COORDINATE SYSTEM (NORTH ZONE).

HORIZONTAL SCALE IN FEET

SHEET 3 OF 4

REVISED OWNER PARCELS 30 & 31 02/13/03 REVISED OWNER 98 12/20/02 REV. DESCRIPTION DATE FIELD REVIEW BY R.A.P. 07/08/02 R.A.P. 07/08/02 OWNERSHIP VERIFIED JULY 9, 2002 DATE OF COMPLETION

W00-64-0.50SW 1/4, SECTION 19 T-5N, R-11E, CENTER TOWNSHIP CITY OF BOWLING GREEN WOOD COUNTY, OHIO

STRUCTURES KEY

COMMERCIAL BUILDING

RESIDENTIAL BUILDING

STATIONING

STATIONING IS BASED UPON THE STRAIGHT LINE MILEAGE (SLM) OF 1.85 AT THE INTERSECTION OF THE RAILROAD TRACKS AND THE CENTERLINE OF E. WOOSTER STREET (S.R.

THE LOCATION OF THE UNDERGROUND UTILITIES SHOWN ON THE PLANS ARE AS OBTAINED FROM THE OWNERS OF THE UTILITY AS REQUIRED BY SECTION 153.64 OF THE O.R.C.

BEARINGS

BEARINGS ARE BASED ON THE OHIO STATE PLANE COORDINATE SYSTEM (NORTH ZONE).