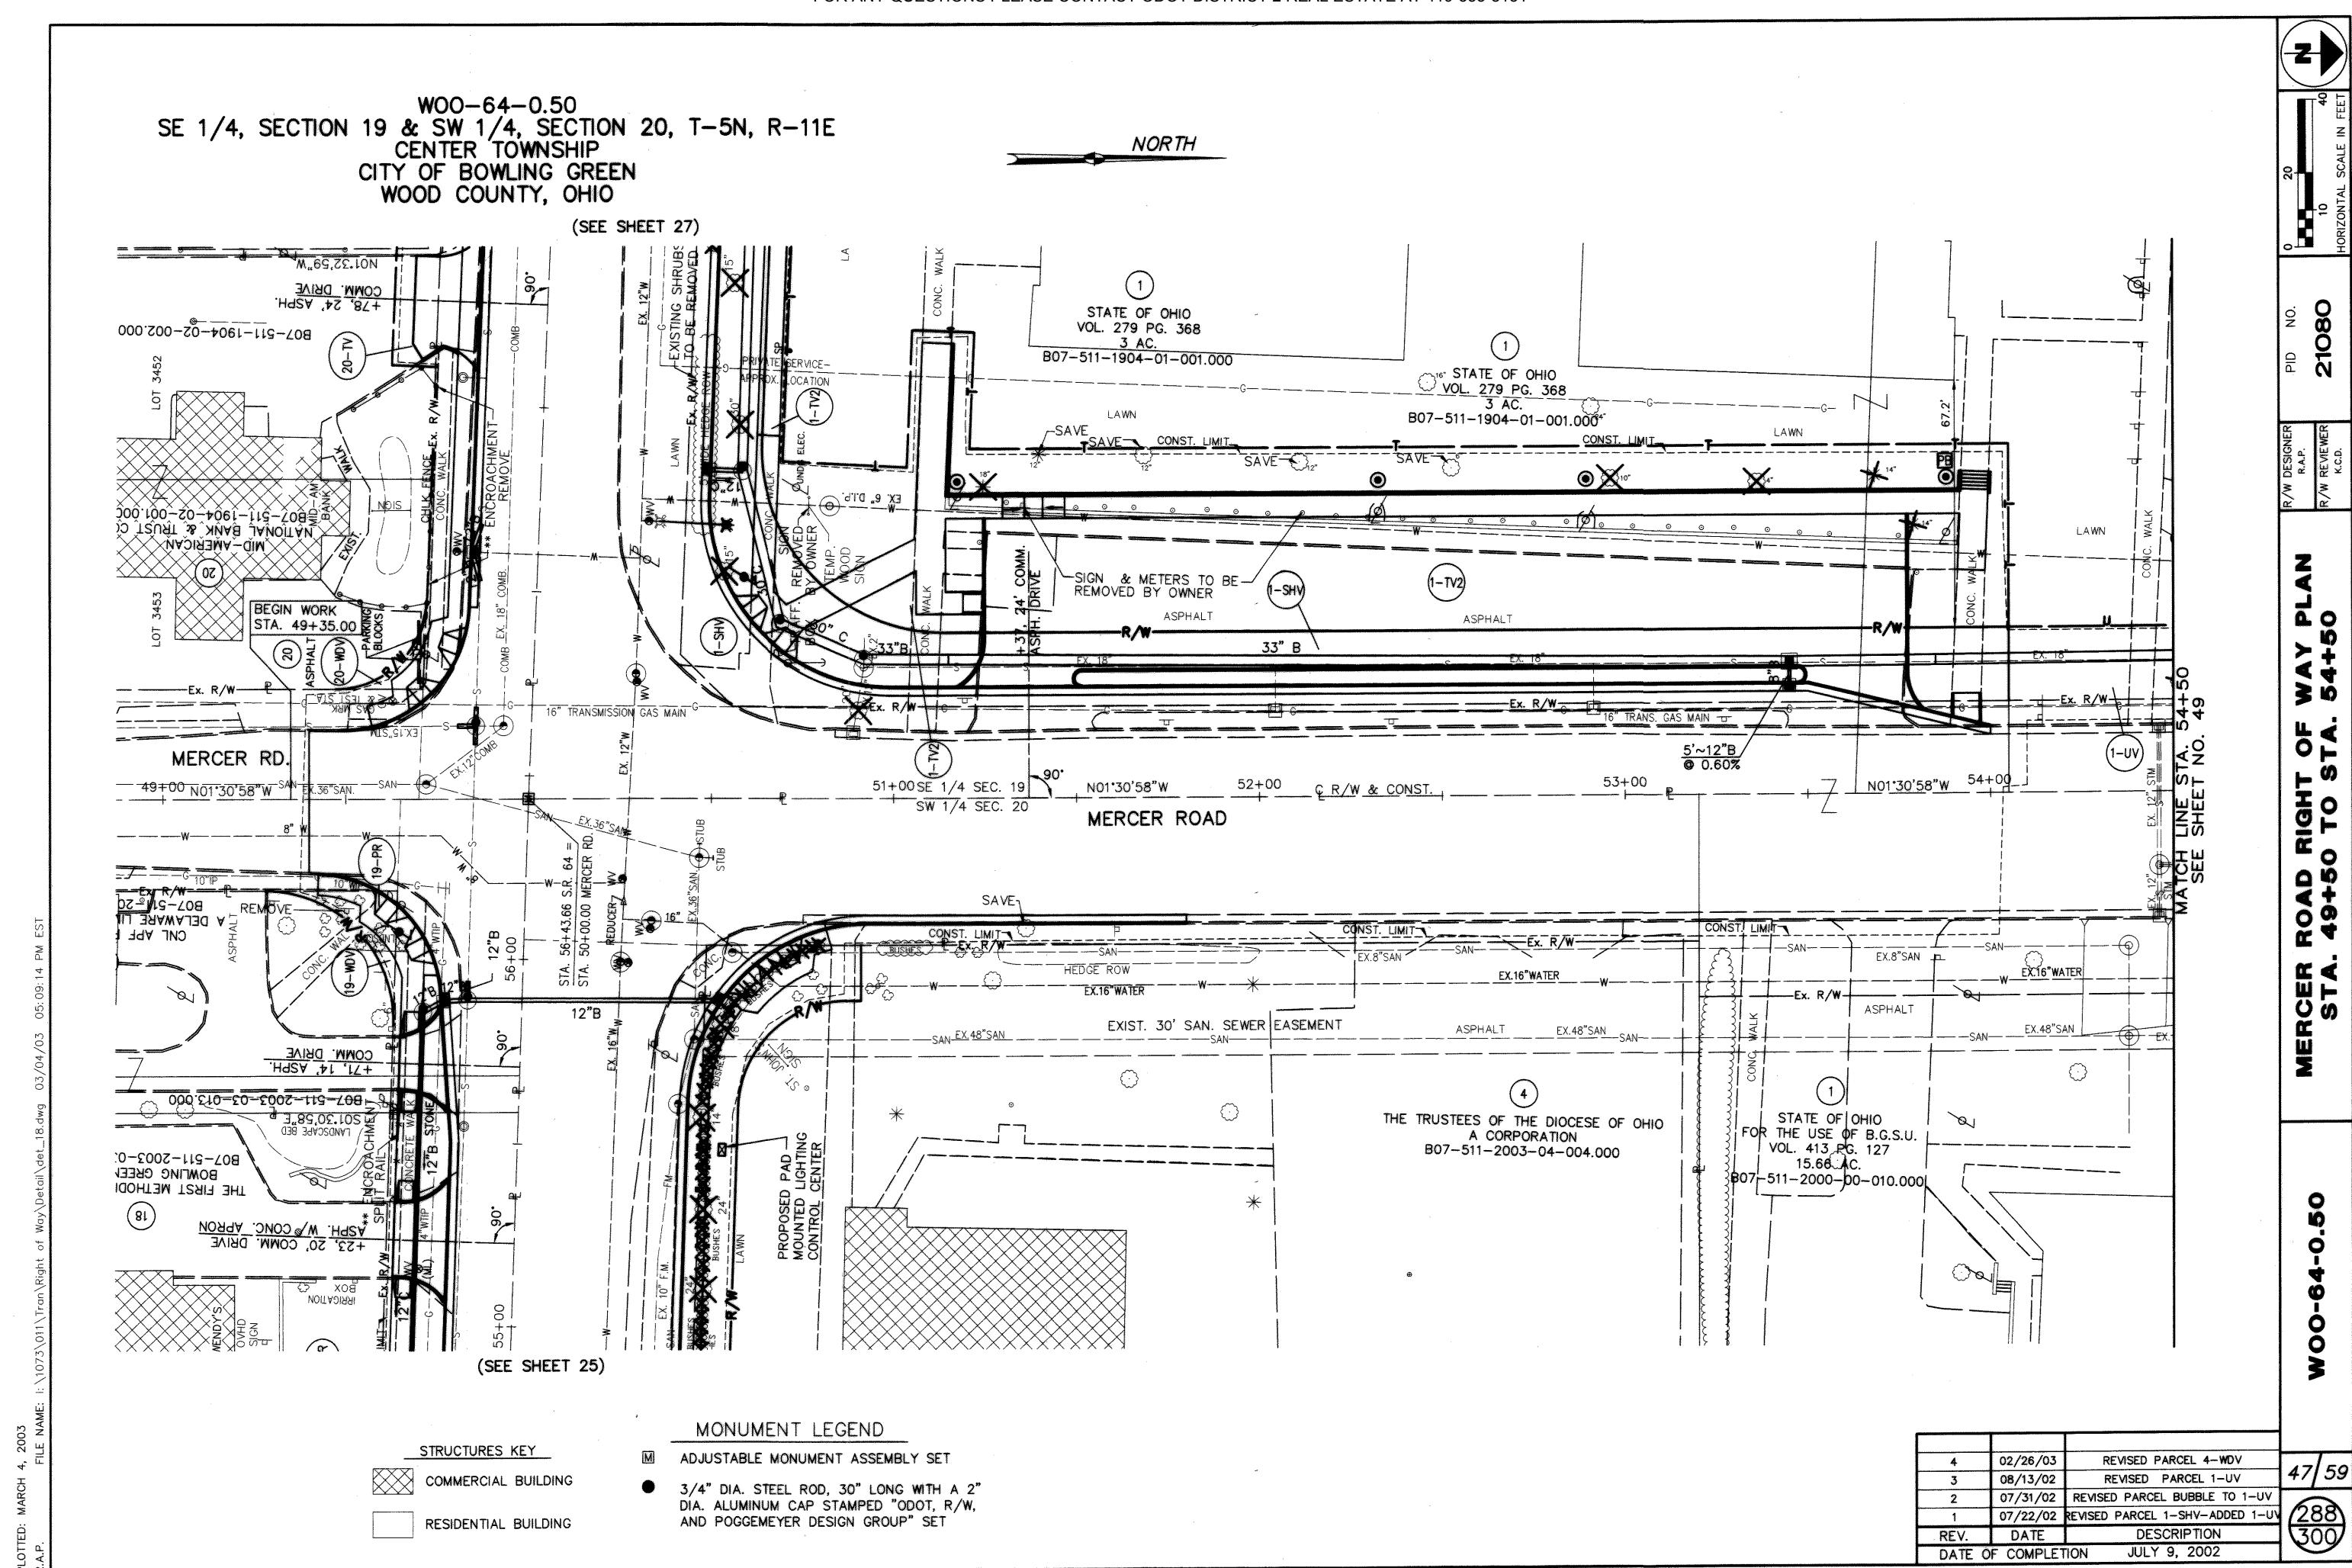

STATIONING

STATIONING IS BASED UPON THE STRAIGHT LINE MILEAGE (SLM) OF 1.85 AT THE INTERSECTION OF THE RAILROAD TRACKS AND THE CENTERLINE OF E. WOOSTER STREET (S.R.

THE LOCATION OF THE UNDERGROUND UTILITIES SHOWN ON THE PLANS ARE AS OBTAINED FROM THE OWNERS OF THE UTILITY AS REQUIRED BY SECTION 153.64 OF THE O.R.C.

BEARINGS BEARINGS ARE BASED ON THE OHIO STATE

PLANE COORDINATE SYSTEM (NORTH ZONE).

HORIZONTAL SCALE IN FEET

SHEET 3 OF 4

REVISED OWNER PARCELS 30 & 31 02/13/03 REVISED OWNER 98 12/20/02 REV. DESCRIPTION DATE FIELD REVIEW BY R.A.P. 07/08/02 R.A.P. 07/08/02 OWNERSHIP VERIFIED JULY 9, 2002 DATE OF COMPLETION

THE LOCATION OF THE UNDERGROUND UTILITIES SHOWN ON THE PLANS ARE AS OBTAINED FROM THE OWNERS OF THE UTILITY AS REQUIRED BY SECTION 153.64 OF THE O.R.C.

BEARINGS

BEARINGS ARE BASED ON THE OHIO STATE PLANE COORDINATE SYSTEM (NORTH ZONE).