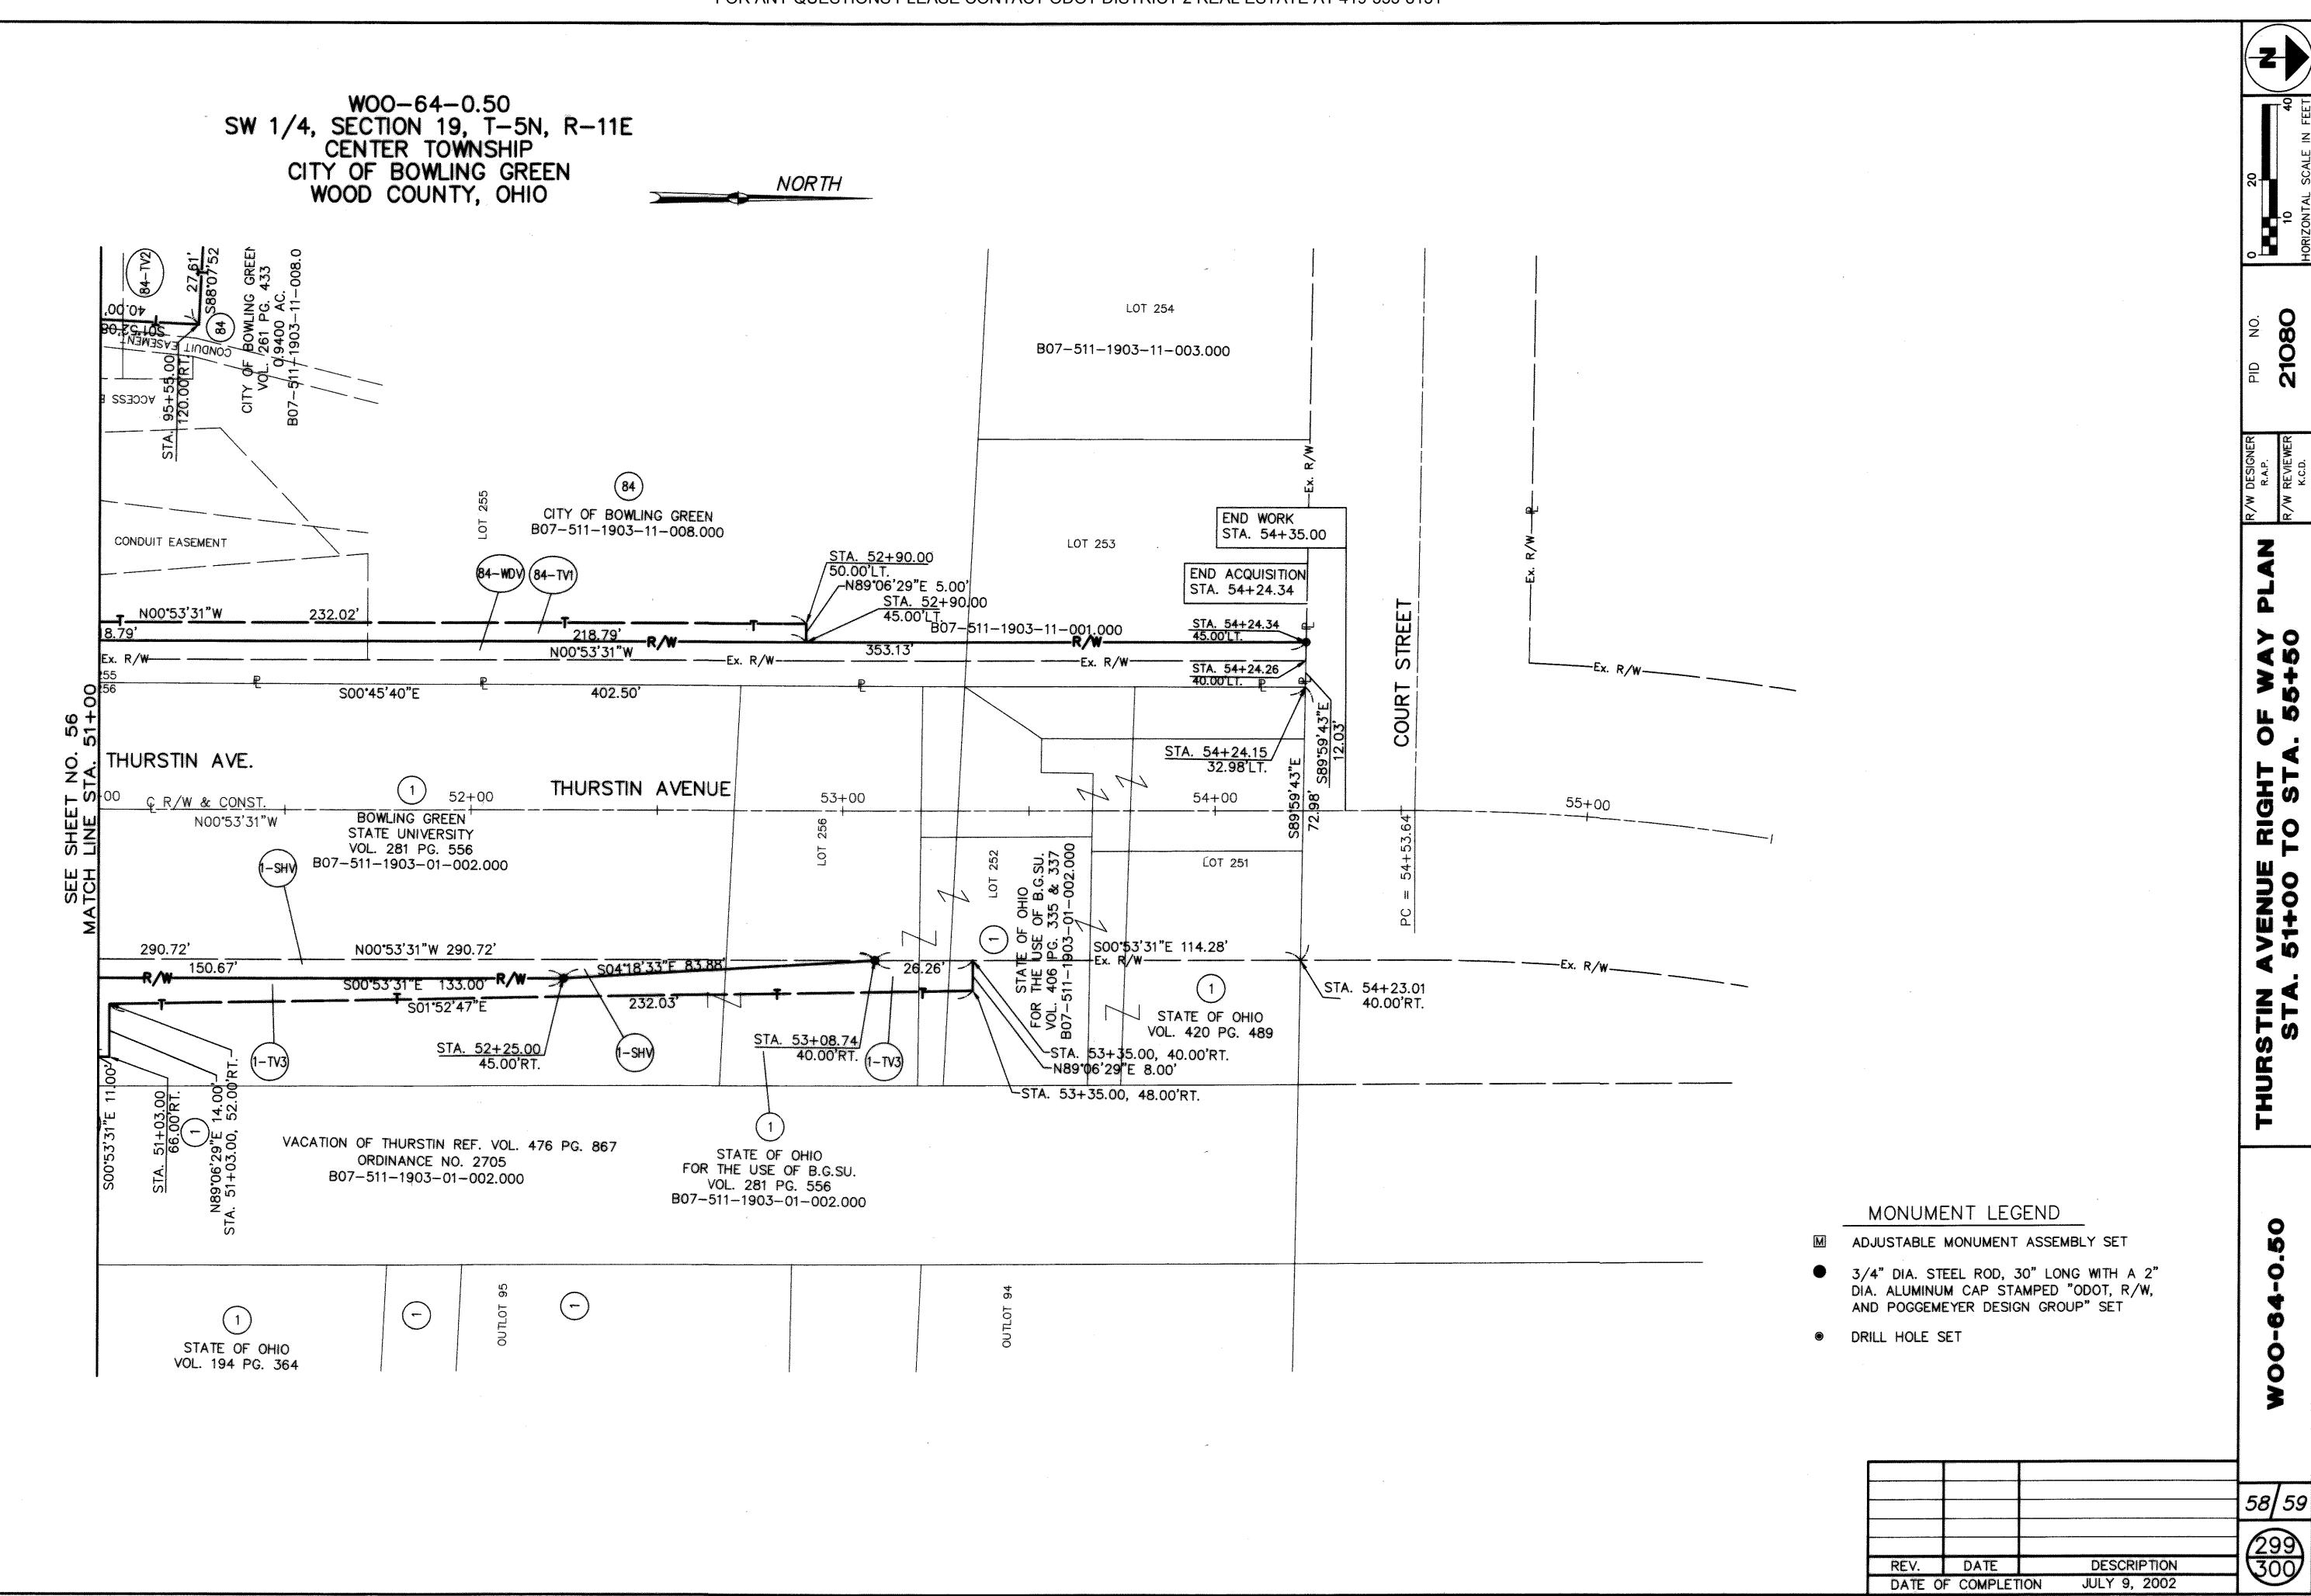

STATIONING

STATIONING IS BASED UPON THE STRAIGHT LINE MILEAGE (SLM) OF 1.85 AT THE INTERSECTION OF THE RAILROAD TRACKS AND THE CENTERLINE OF E. WOOSTER STREET (S.R.

THE LOCATION OF THE UNDERGROUND UTILITIES SHOWN ON THE PLANS ARE AS OBTAINED FROM THE OWNERS OF THE UTILITY AS REQUIRED BY SECTION 153.64 OF THE O.R.C.

BEARINGS BEARINGS ARE BASED ON THE OHIO STATE

PLANE COORDINATE SYSTEM (NORTH ZONE).

HORIZONTAL SCALE IN FEET

SHEET 3 OF 4

REVISED OWNER PARCELS 30 & 31 02/13/03 REVISED OWNER 98 12/20/02 REV. DESCRIPTION DATE FIELD REVIEW BY R.A.P. 07/08/02 R.A.P. 07/08/02 OWNERSHIP VERIFIED JULY 9, 2002 DATE OF COMPLETION

W00-64-0.50SW 1/4, SECTION 19 T-5N, R-11E, CENTER TOWNSHIP CITY OF BOWLING GREEN WOOD COUNTY, OHIO

STRUCTURES KEY

COMMERCIAL BUILDING

RESIDENTIAL BUILDING

STATIONING

STATIONING IS BASED UPON THE STRAIGHT LINE MILEAGE (SLM) OF 1.85 AT THE INTERSECTION OF THE RAILROAD TRACKS AND THE CENTERLINE OF E. WOOSTER STREET (S.R.

THE LOCATION OF THE UNDERGROUND UTILITIES SHOWN ON THE PLANS ARE AS OBTAINED FROM THE OWNERS OF THE UTILITY AS REQUIRED BY SECTION 153.64 OF THE O.R.C.

BEARINGS

BEARINGS ARE BASED ON THE OHIO STATE PLANE COORDINATE SYSTEM (NORTH ZONE).