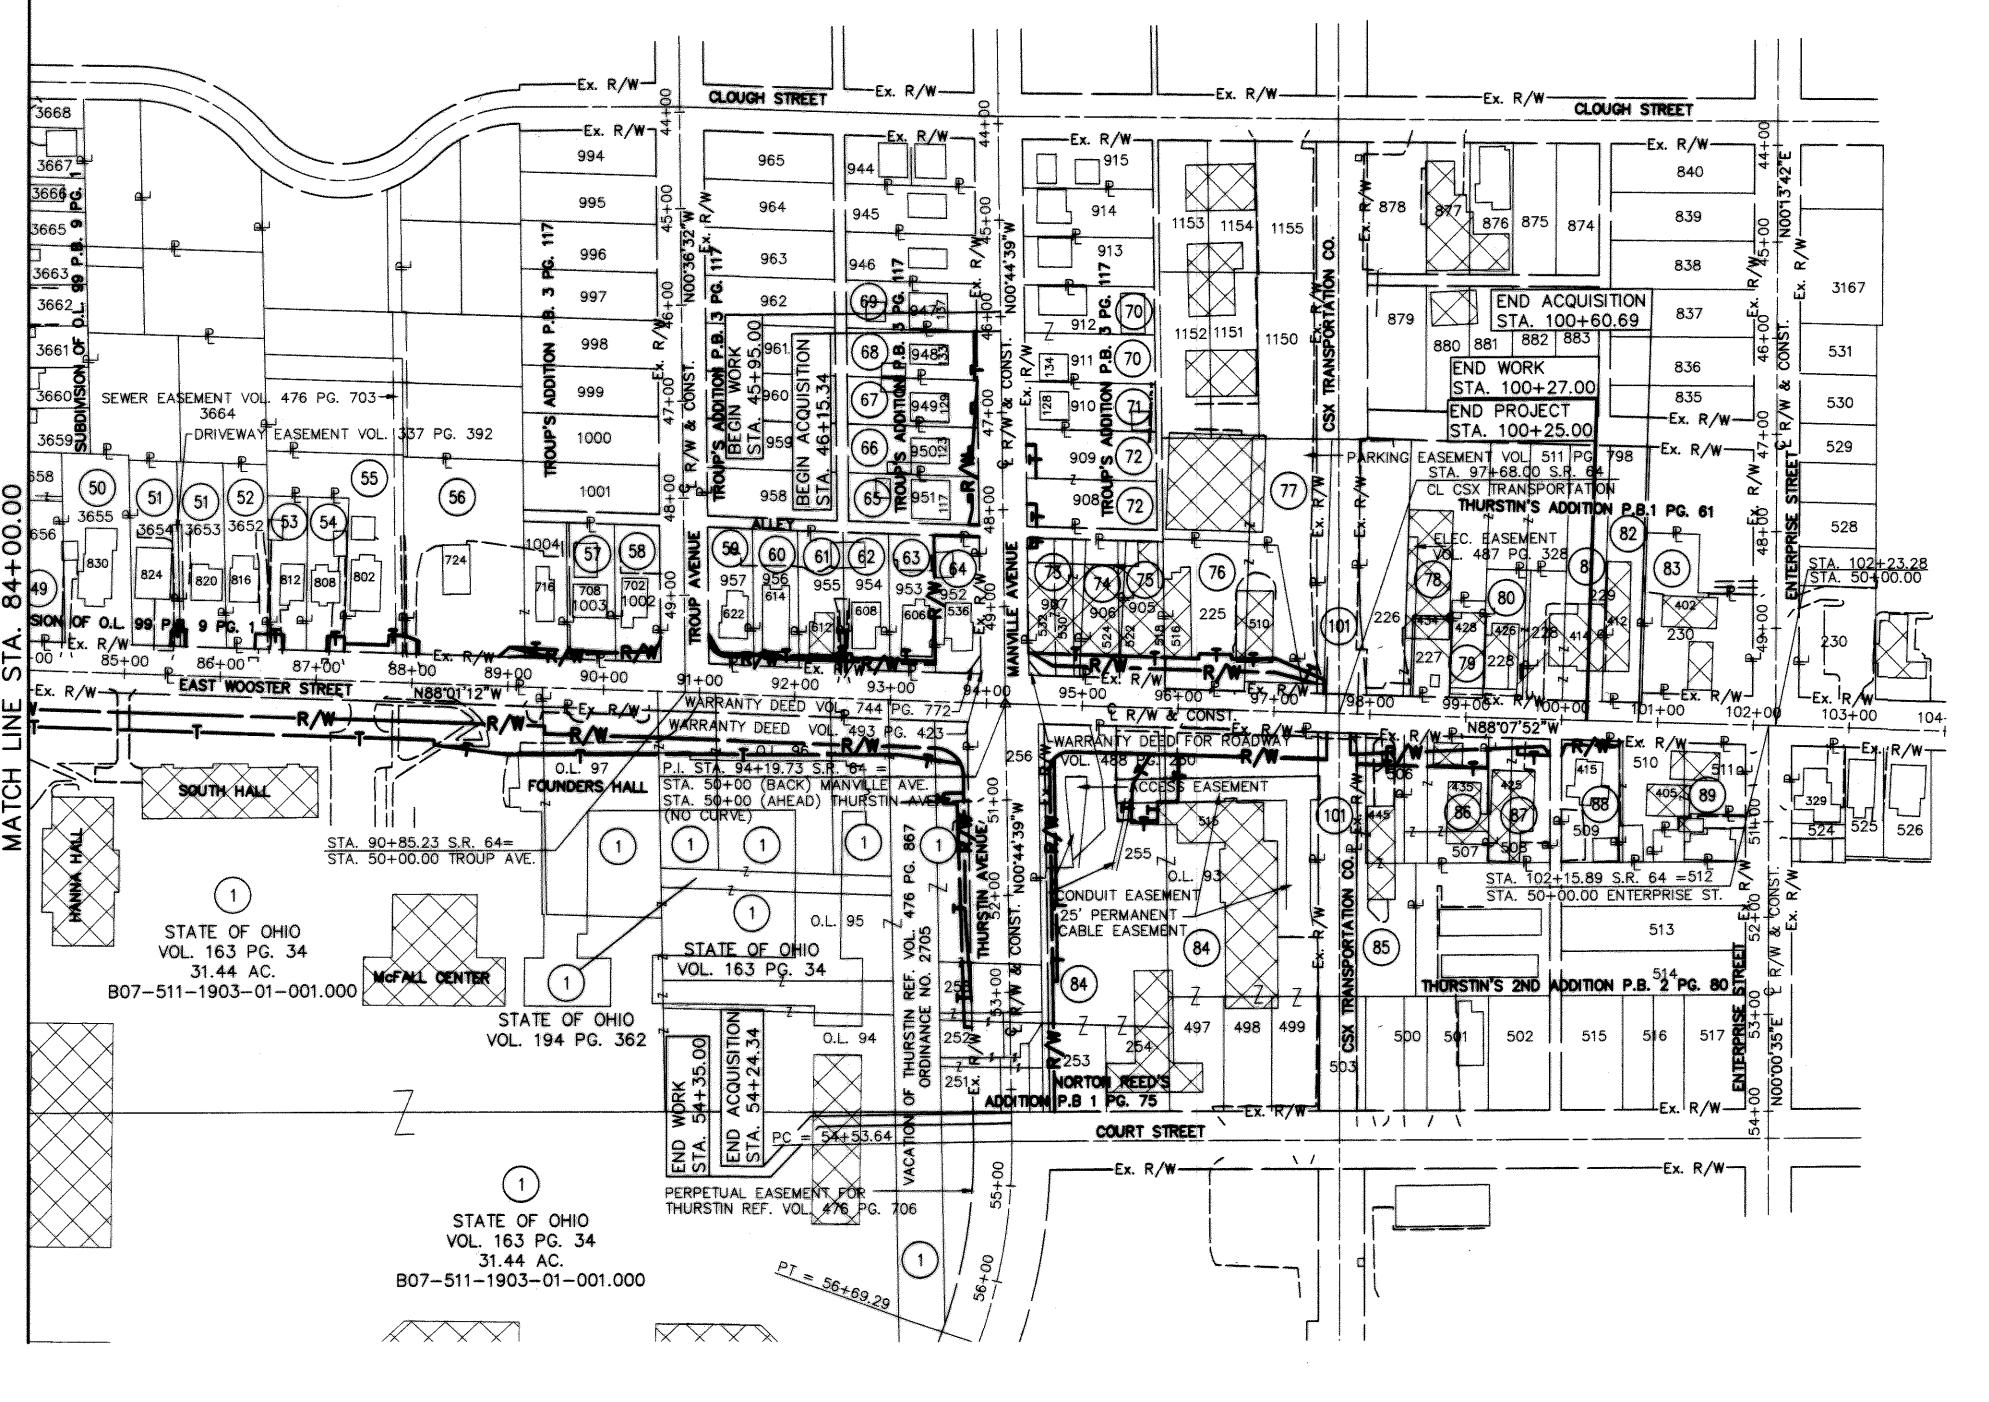

STATIONING

STATIONING IS BASED UPON THE STRAIGHT LINE MILEAGE (SLM) OF 1.85 AT THE INTERSECTION OF THE RAILROAD TRACKS AND THE CENTERLINE OF E. WOOSTER STREET (S.R.

THE LOCATION OF THE UNDERGROUND UTILITIES SHOWN ON THE PLANS ARE AS OBTAINED FROM THE OWNERS OF THE UTILITY AS REQUIRED BY SECTION 153.64 OF THE O.R.C.

BEARINGS BEARINGS ARE BASED ON THE OHIO STATE

PLANE COORDINATE SYSTEM (NORTH ZONE).

HORIZONTAL SCALE IN FEET

SHEET 3 OF 4

REVISED OWNER PARCELS 30 & 31 02/13/03 REVISED OWNER 98 12/20/02 REV. DESCRIPTION DATE FIELD REVIEW BY R.A.P. 07/08/02 R.A.P. 07/08/02 OWNERSHIP VERIFIED JULY 9, 2002 DATE OF COMPLETION

THE LOCATION OF THE UNDERGROUND UTILITIES SHOWN ON THE PLANS ARE AS OBTAINED FROM THE OWNERS OF THE UTILITY AS REQUIRED BY SECTION 153.64 OF THE O.R.C.

BEARINGS

BEARINGS ARE BASED ON THE OHIO STATE PLANE COORDINATE SYSTEM (NORTH ZONE).