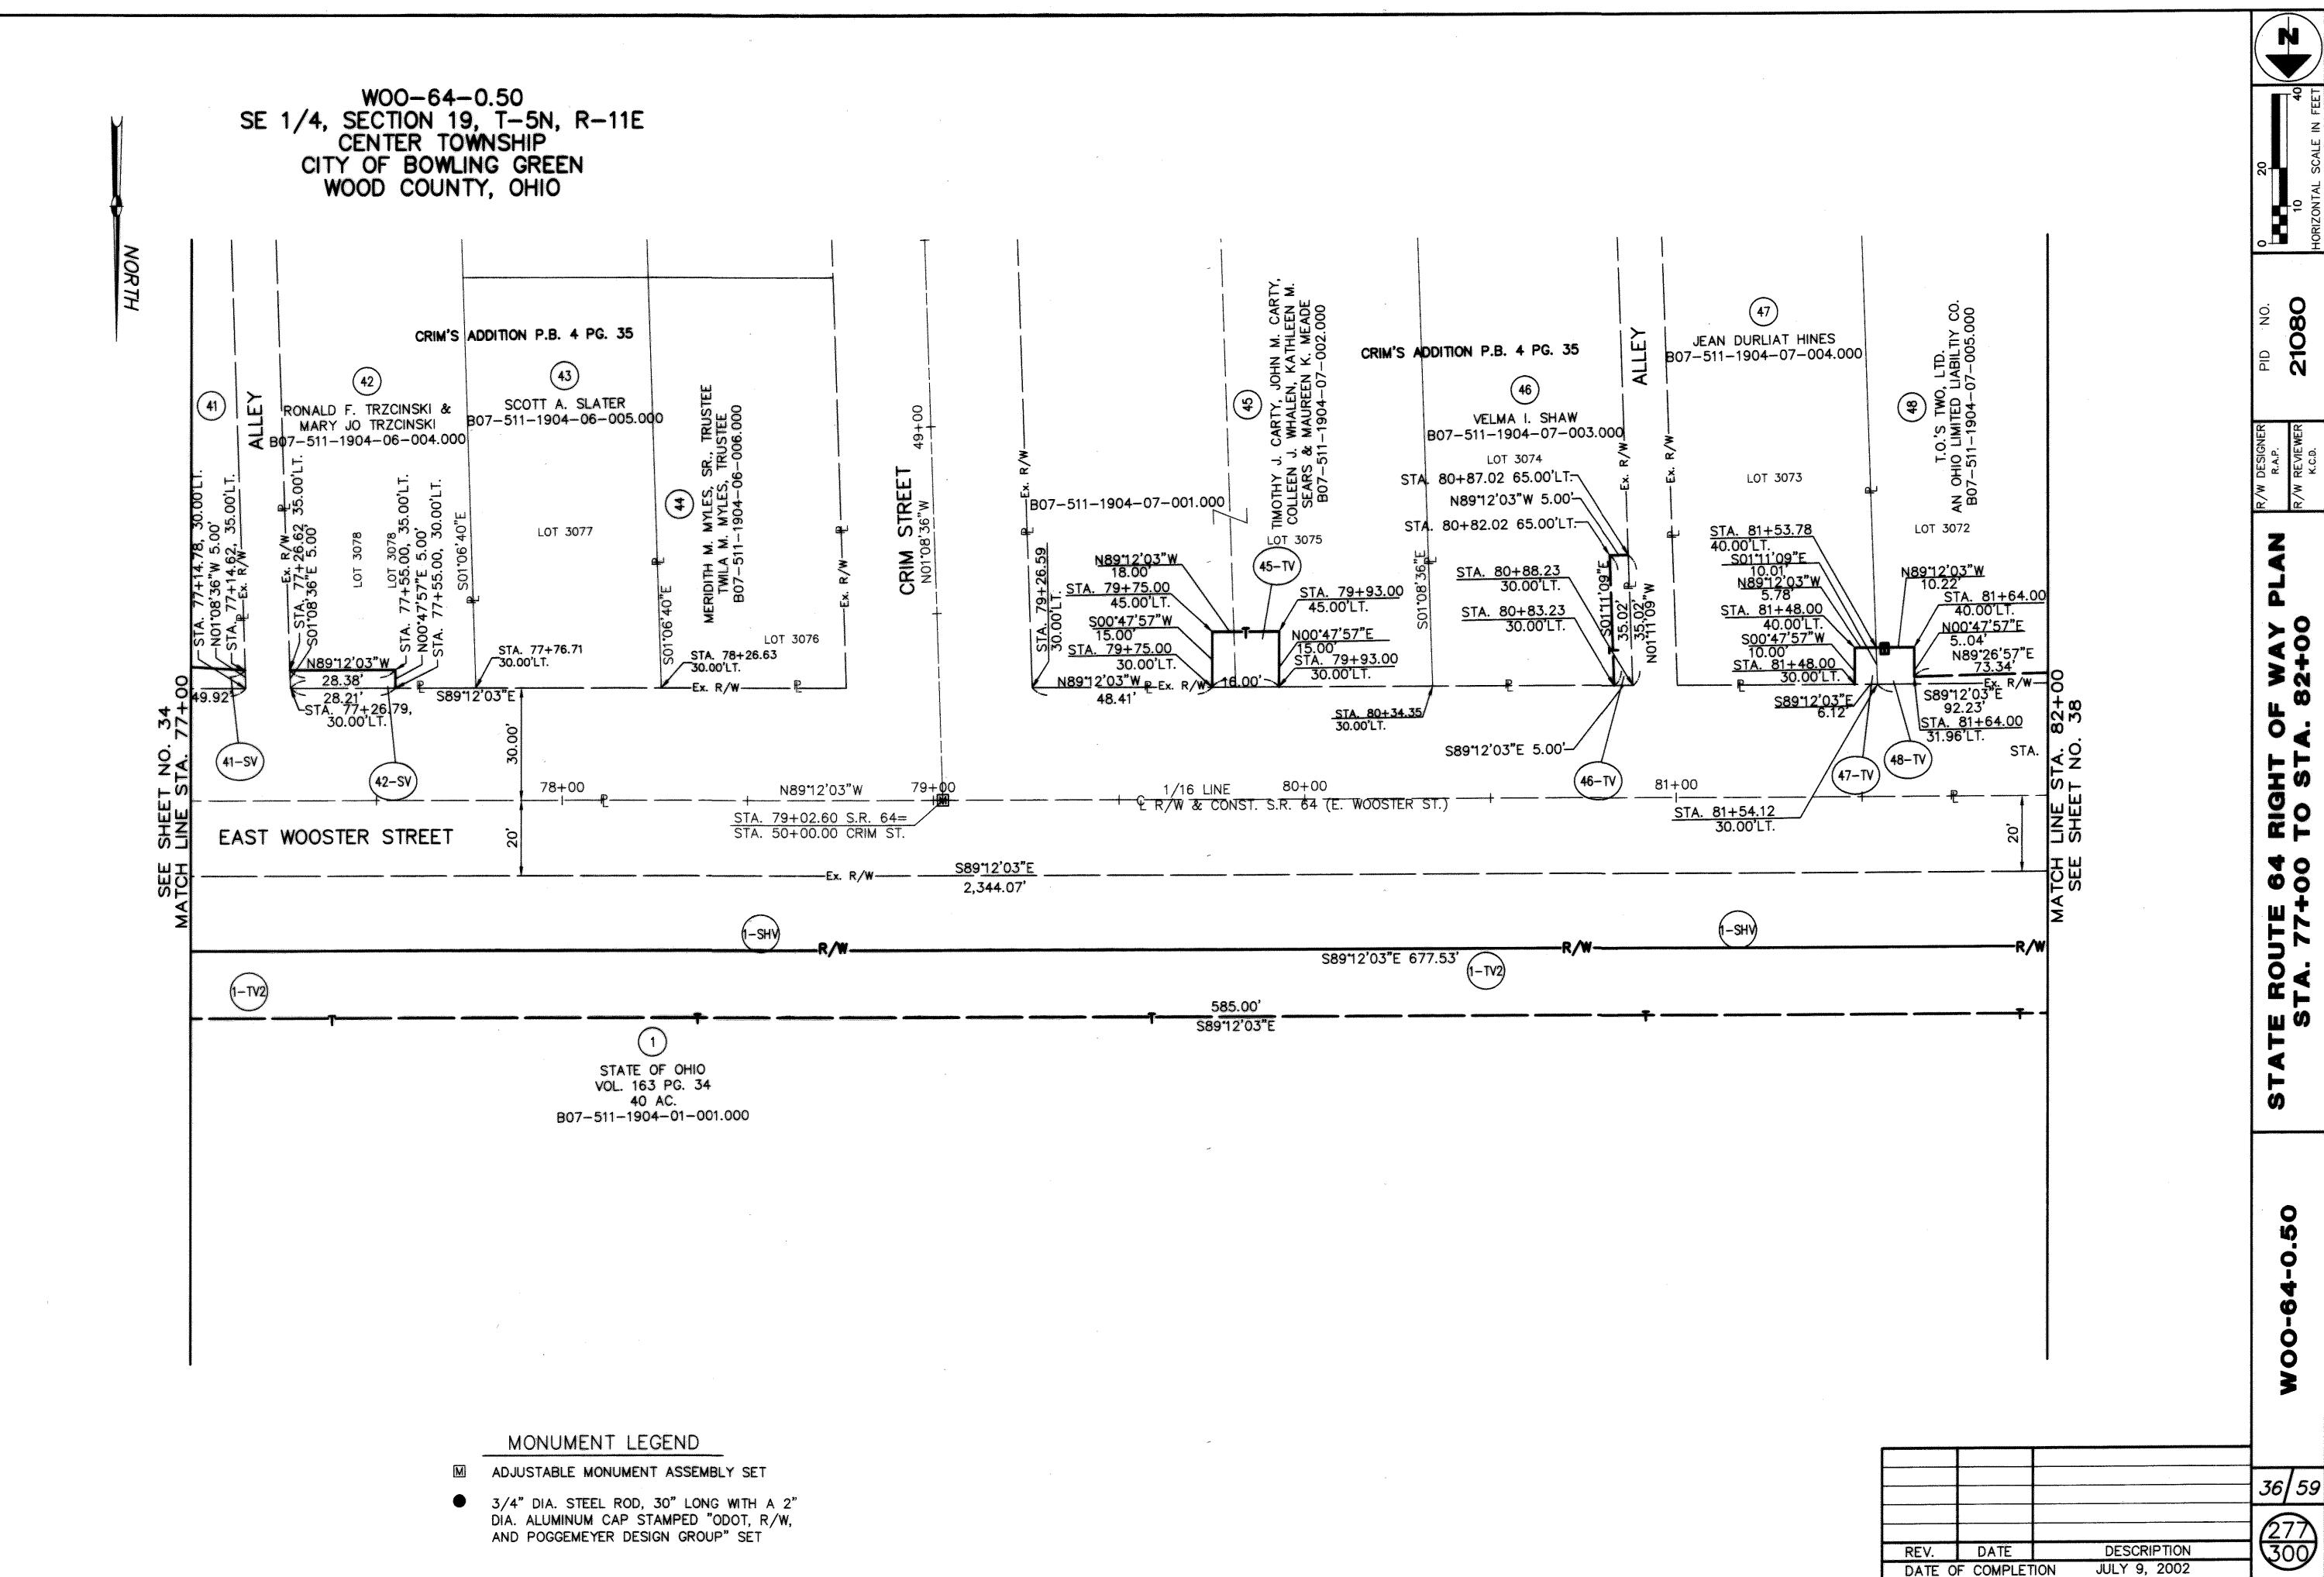

STATIONING

STATIONING IS BASED UPON THE STRAIGHT LINE MILEAGE (SLM) OF 1.85 AT THE INTERSECTION OF THE RAILROAD TRACKS AND THE CENTERLINE OF E. WOOSTER STREET (S.R.

THE LOCATION OF THE UNDERGROUND UTILITIES SHOWN ON THE PLANS ARE AS OBTAINED FROM THE OWNERS OF THE UTILITY AS REQUIRED BY SECTION 153.64 OF THE O.R.C.

BEARINGS BEARINGS ARE BASED ON THE OHIO STATE

PLANE COORDINATE SYSTEM (NORTH ZONE).

HORIZONTAL SCALE IN FEET

SHEET 3 OF 4

REVISED OWNER PARCELS 30 & 31 02/13/03 REVISED OWNER 98 12/20/02 REV. DESCRIPTION DATE FIELD REVIEW BY R.A.P. 07/08/02 R.A.P. 07/08/02 OWNERSHIP VERIFIED JULY 9, 2002 DATE OF COMPLETION

THE LOCATION OF THE UNDERGROUND UTILITIES SHOWN ON THE PLANS ARE AS OBTAINED FROM THE OWNERS OF THE UTILITY AS REQUIRED BY SECTION 153.64 OF THE O.R.C.

BEARINGS

BEARINGS ARE BASED ON THE OHIO STATE PLANE COORDINATE SYSTEM (NORTH ZONE).