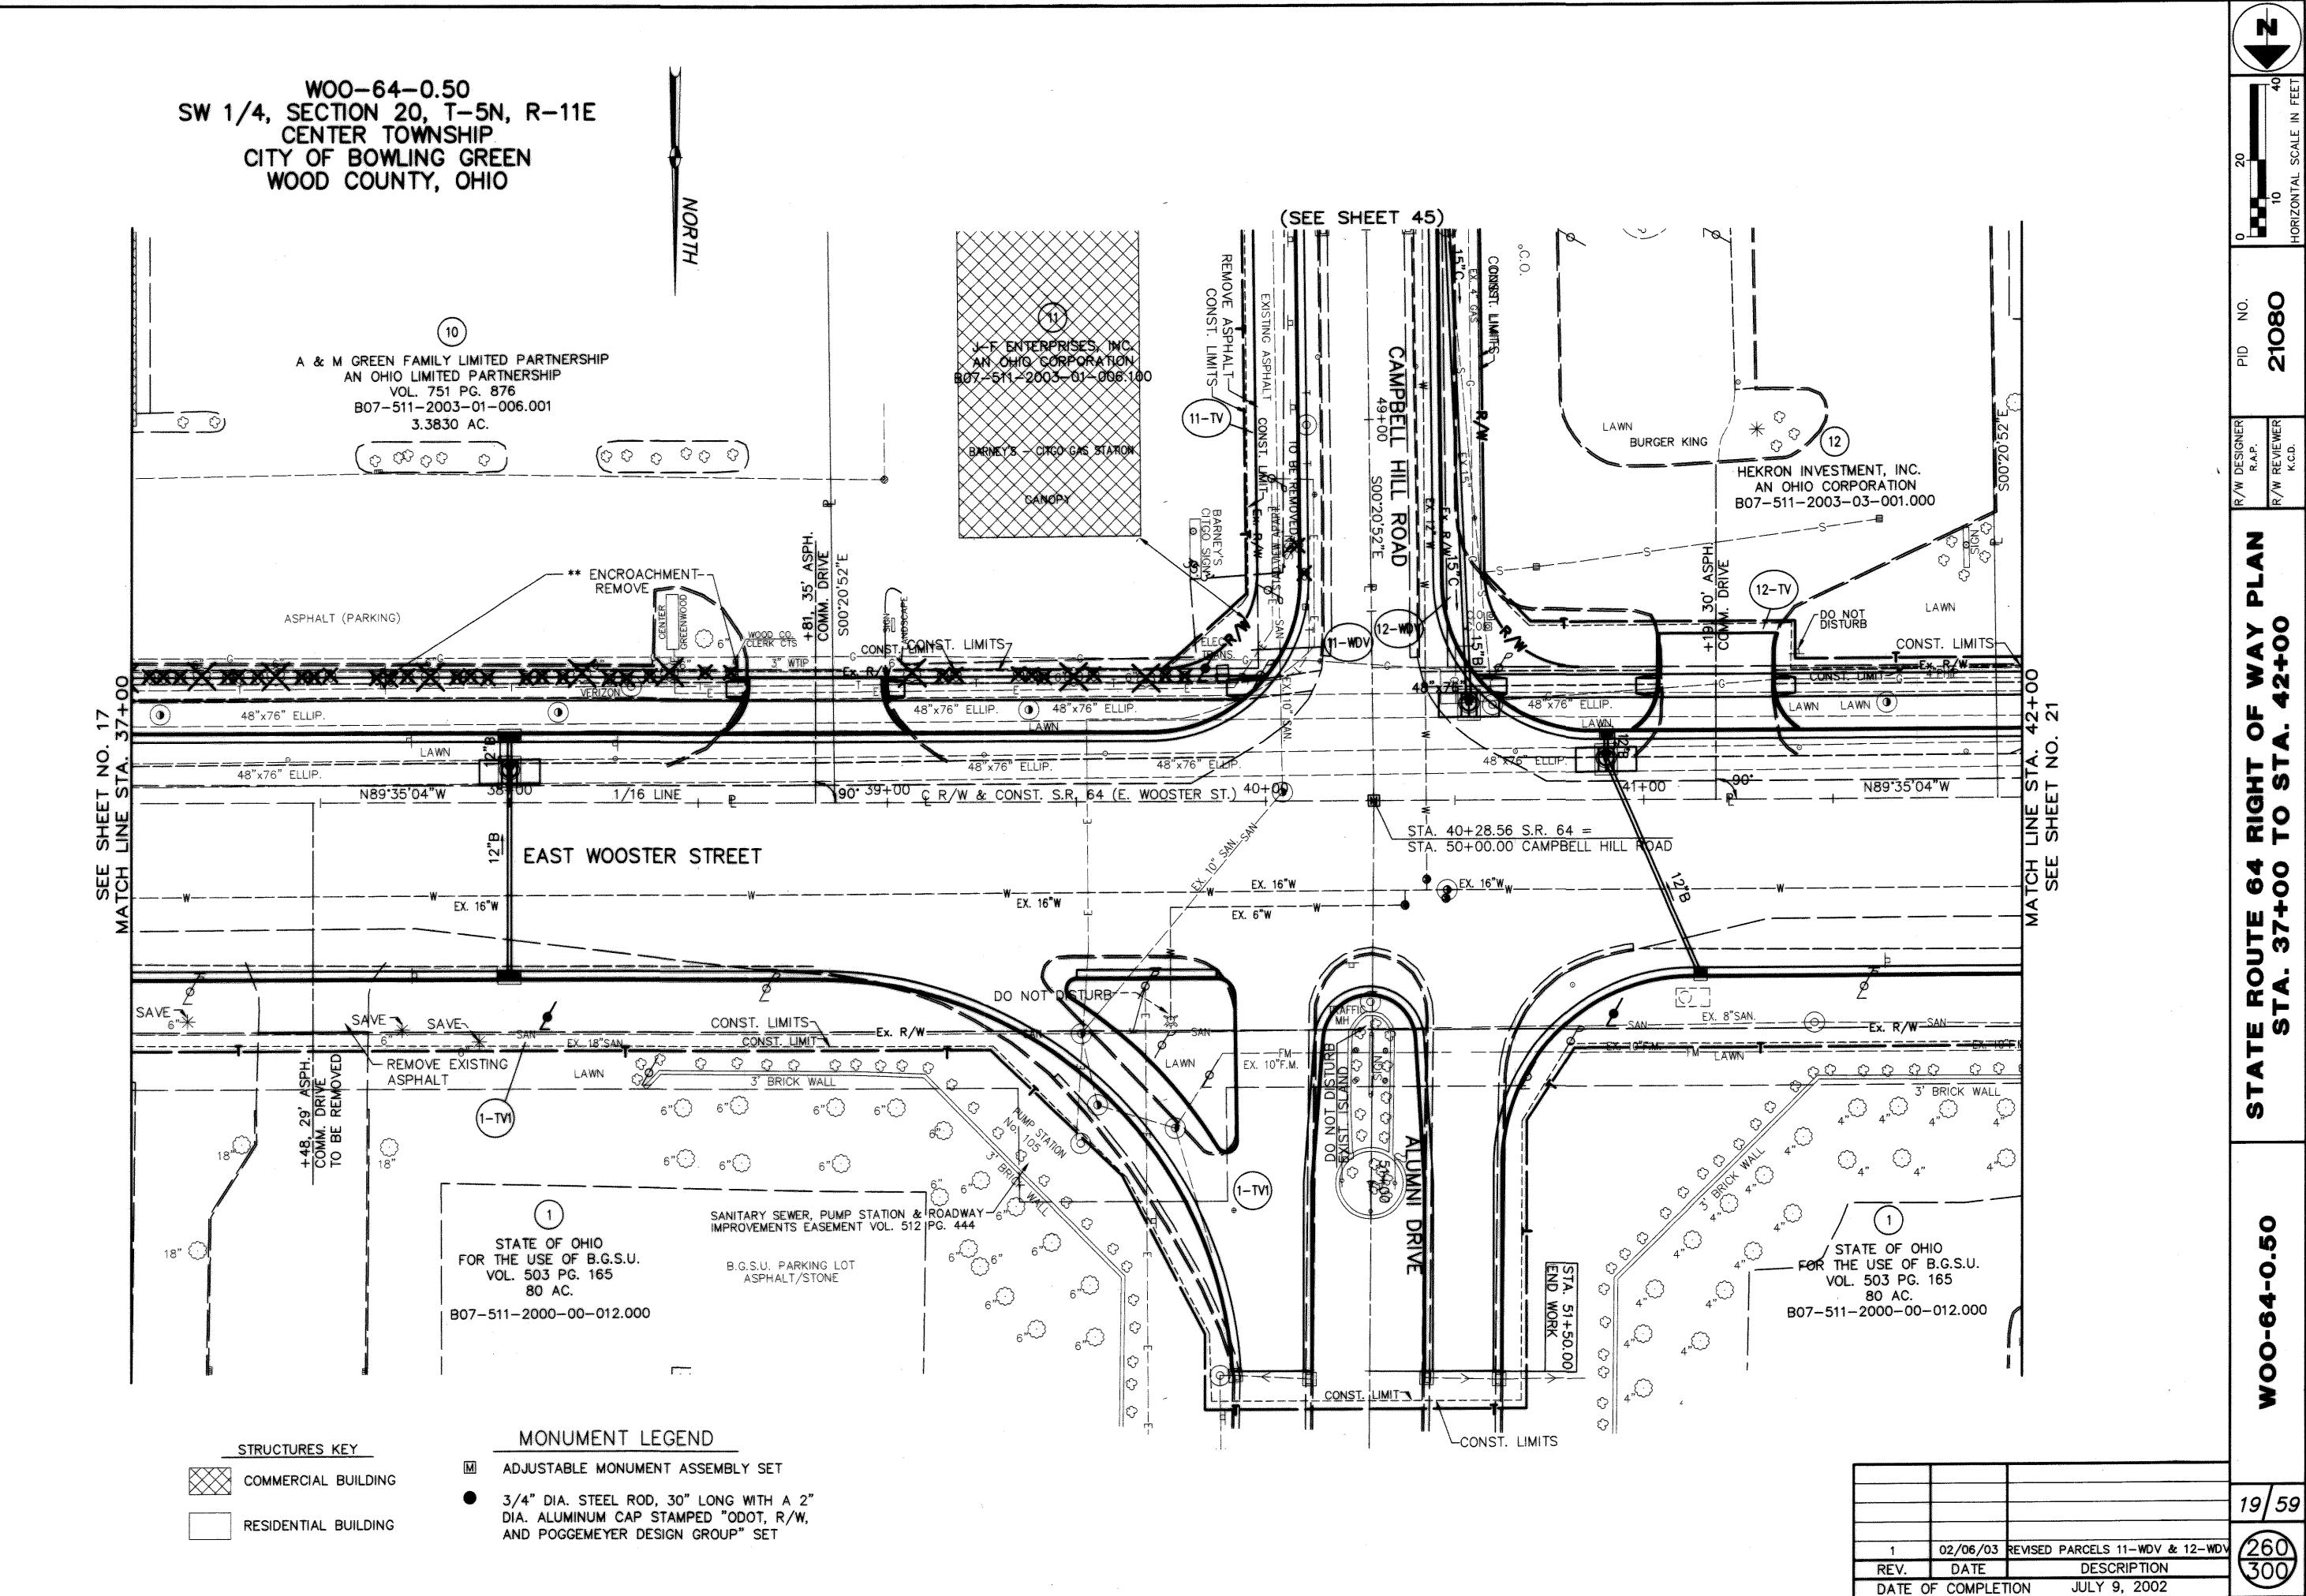

W00-64-0.50SW 1/4, SECTION 19 T-5N, R-11E, CENTER TOWNSHIP CITY OF BOWLING GREEN WOOD COUNTY, OHIO

STRUCTURES KEY

COMMERCIAL BUILDING

RESIDENTIAL BUILDING

STATIONING

STATIONING IS BASED UPON THE STRAIGHT LINE MILEAGE (SLM) OF 1.85 AT THE INTERSECTION OF THE RAILROAD TRACKS AND THE CENTERLINE OF E. WOOSTER STREET (S.R.

THE LOCATION OF THE UNDERGROUND UTILITIES SHOWN ON THE PLANS ARE AS OBTAINED FROM THE OWNERS OF THE UTILITY AS REQUIRED BY SECTION 153.64 OF THE O.R.C.

BEARINGS

BEARINGS ARE BASED ON THE OHIO STATE PLANE COORDINATE SYSTEM (NORTH ZONE).