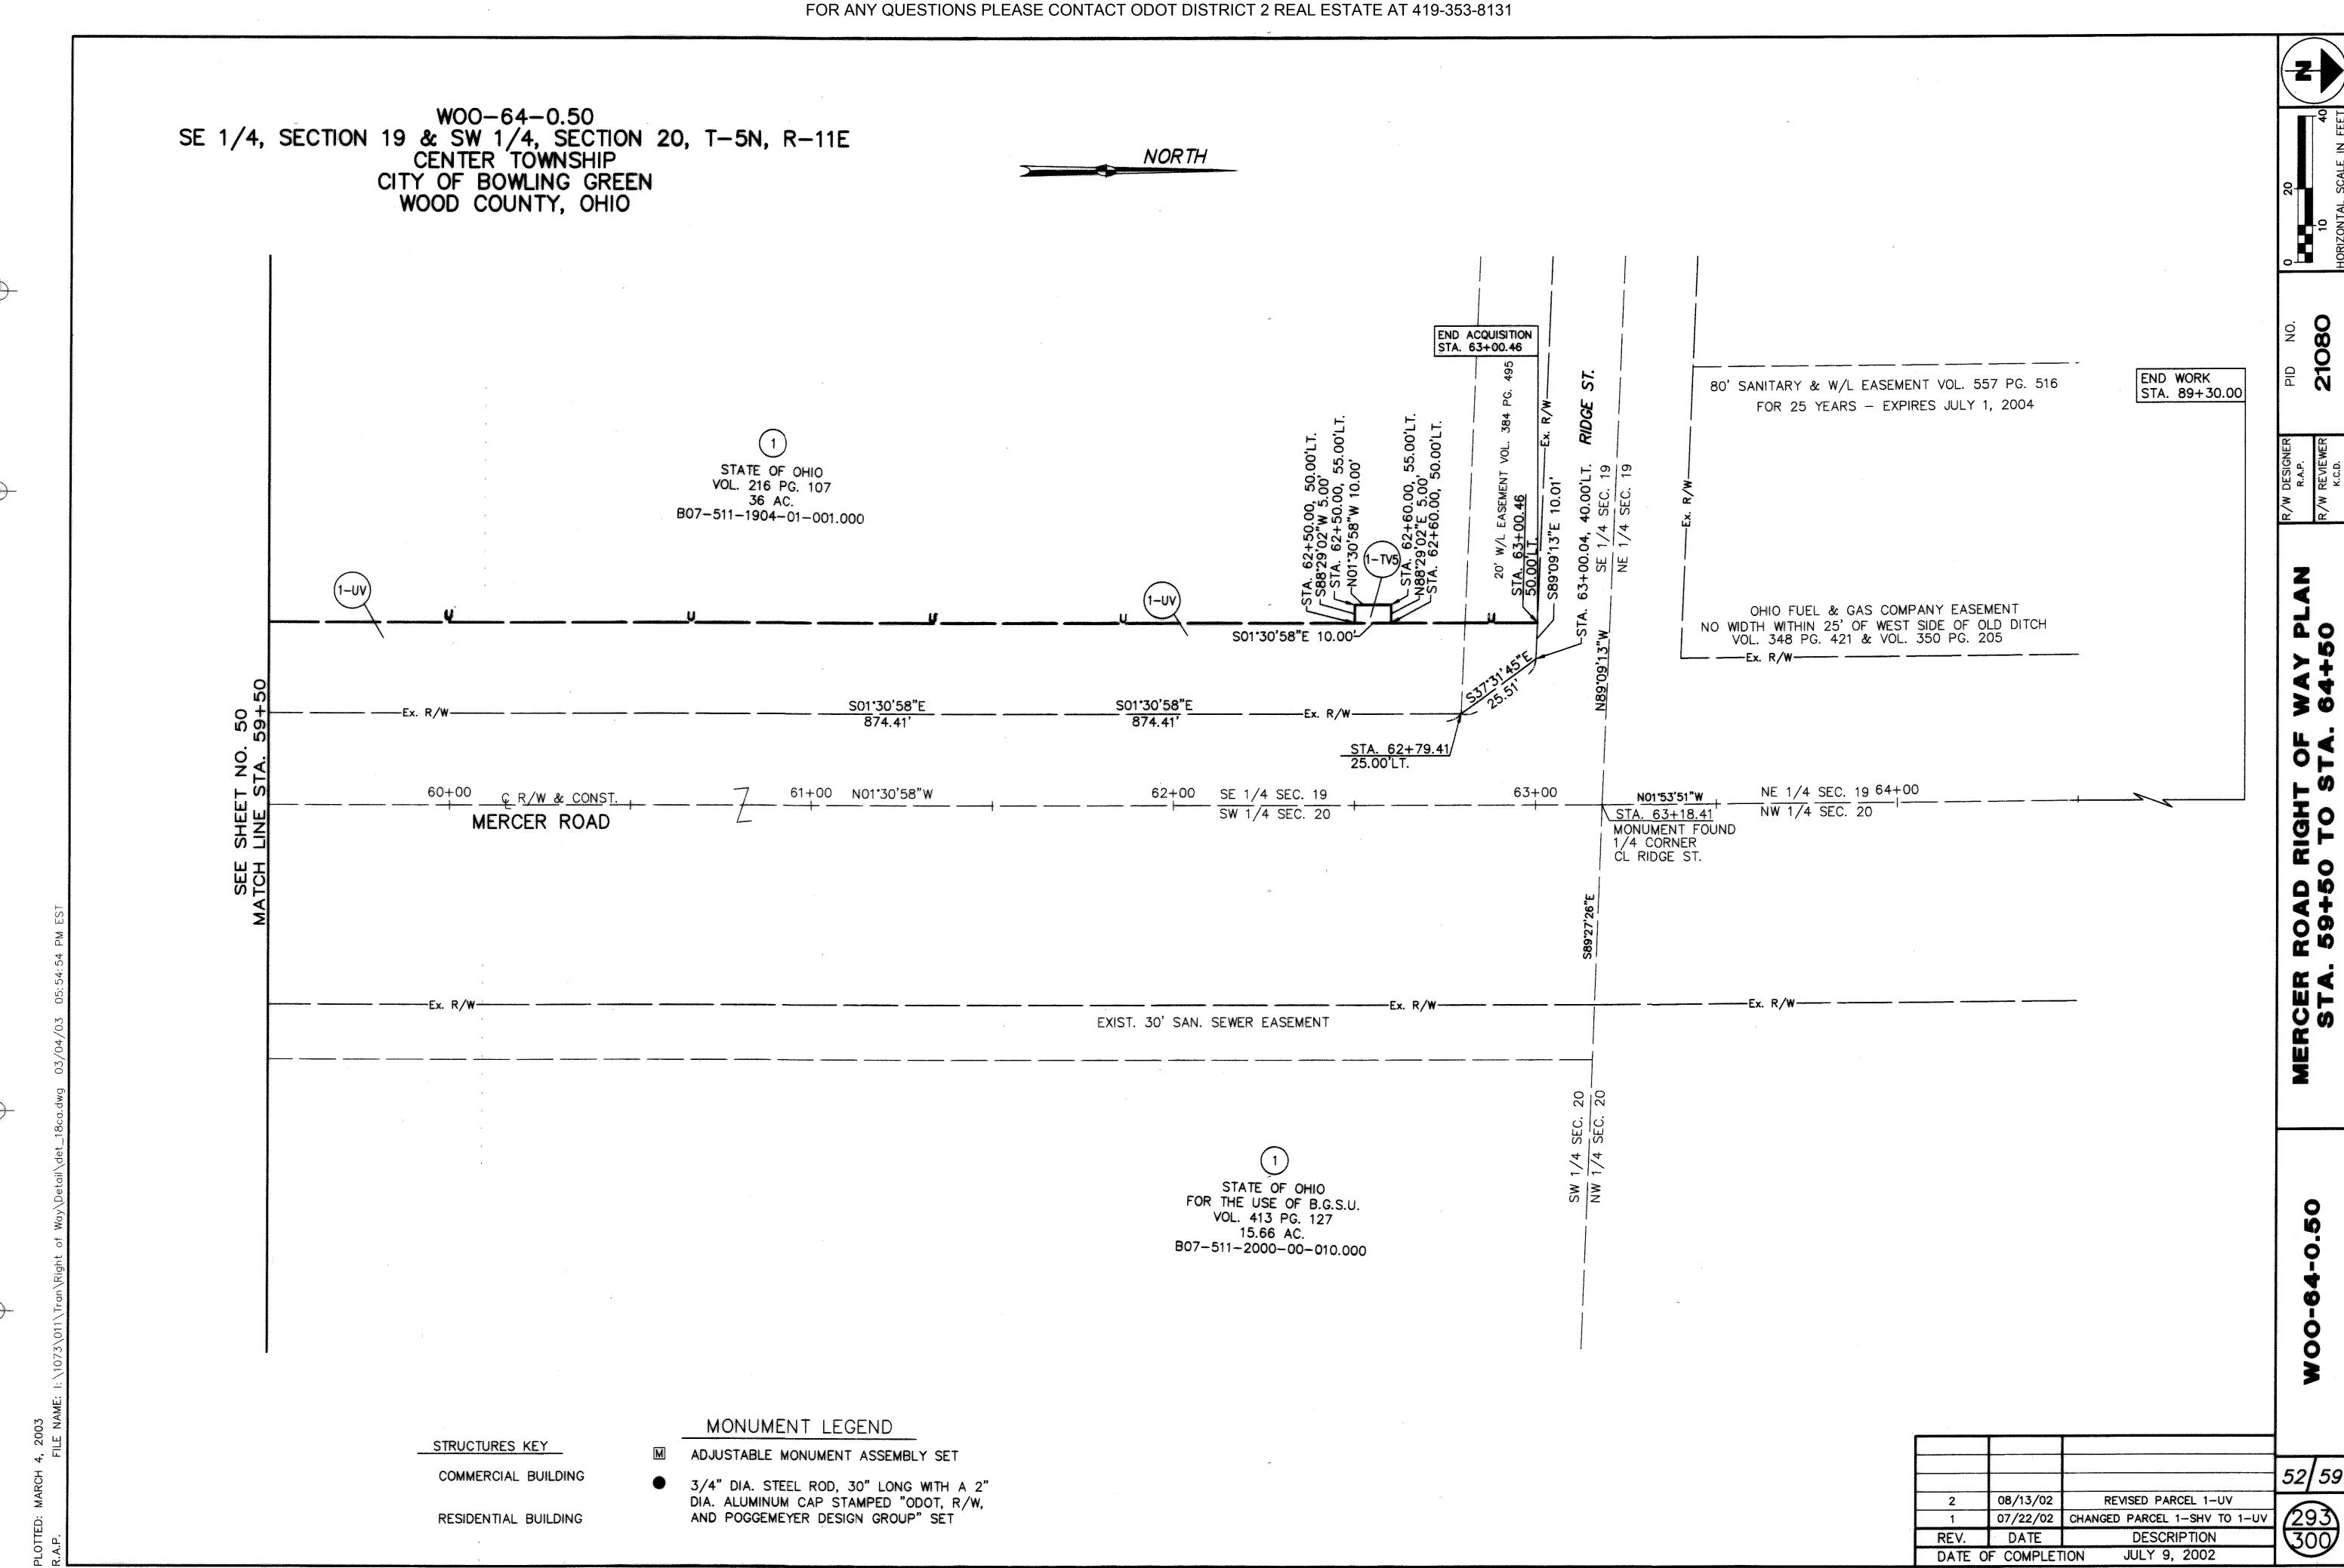

STATIONING

STATIONING IS BASED UPON THE STRAIGHT LINE MILEAGE (SLM) OF 1.85 AT THE INTERSECTION OF THE RAILROAD TRACKS AND THE CENTERLINE OF E. WOOSTER STREET (S.R.

THE LOCATION OF THE UNDERGROUND UTILITIES SHOWN ON THE PLANS ARE AS OBTAINED FROM THE OWNERS OF THE UTILITY AS REQUIRED BY SECTION 153.64 OF THE O.R.C.

BEARINGS BEARINGS ARE BASED ON THE OHIO STATE

PLANE COORDINATE SYSTEM (NORTH ZONE).

HORIZONTAL SCALE IN FEET

SHEET 3 OF 4

REVISED OWNER PARCELS 30 & 31 02/13/03 REVISED OWNER 98 12/20/02 REV. DESCRIPTION DATE FIELD REVIEW BY R.A.P. 07/08/02 R.A.P. 07/08/02 OWNERSHIP VERIFIED JULY 9, 2002 DATE OF COMPLETION

THE LOCATION OF THE UNDERGROUND UTILITIES SHOWN ON THE PLANS ARE AS OBTAINED FROM THE OWNERS OF THE UTILITY AS REQUIRED BY SECTION 153.64 OF THE O.R.C.

BEARINGS

BEARINGS ARE BASED ON THE OHIO STATE PLANE COORDINATE SYSTEM (NORTH ZONE).