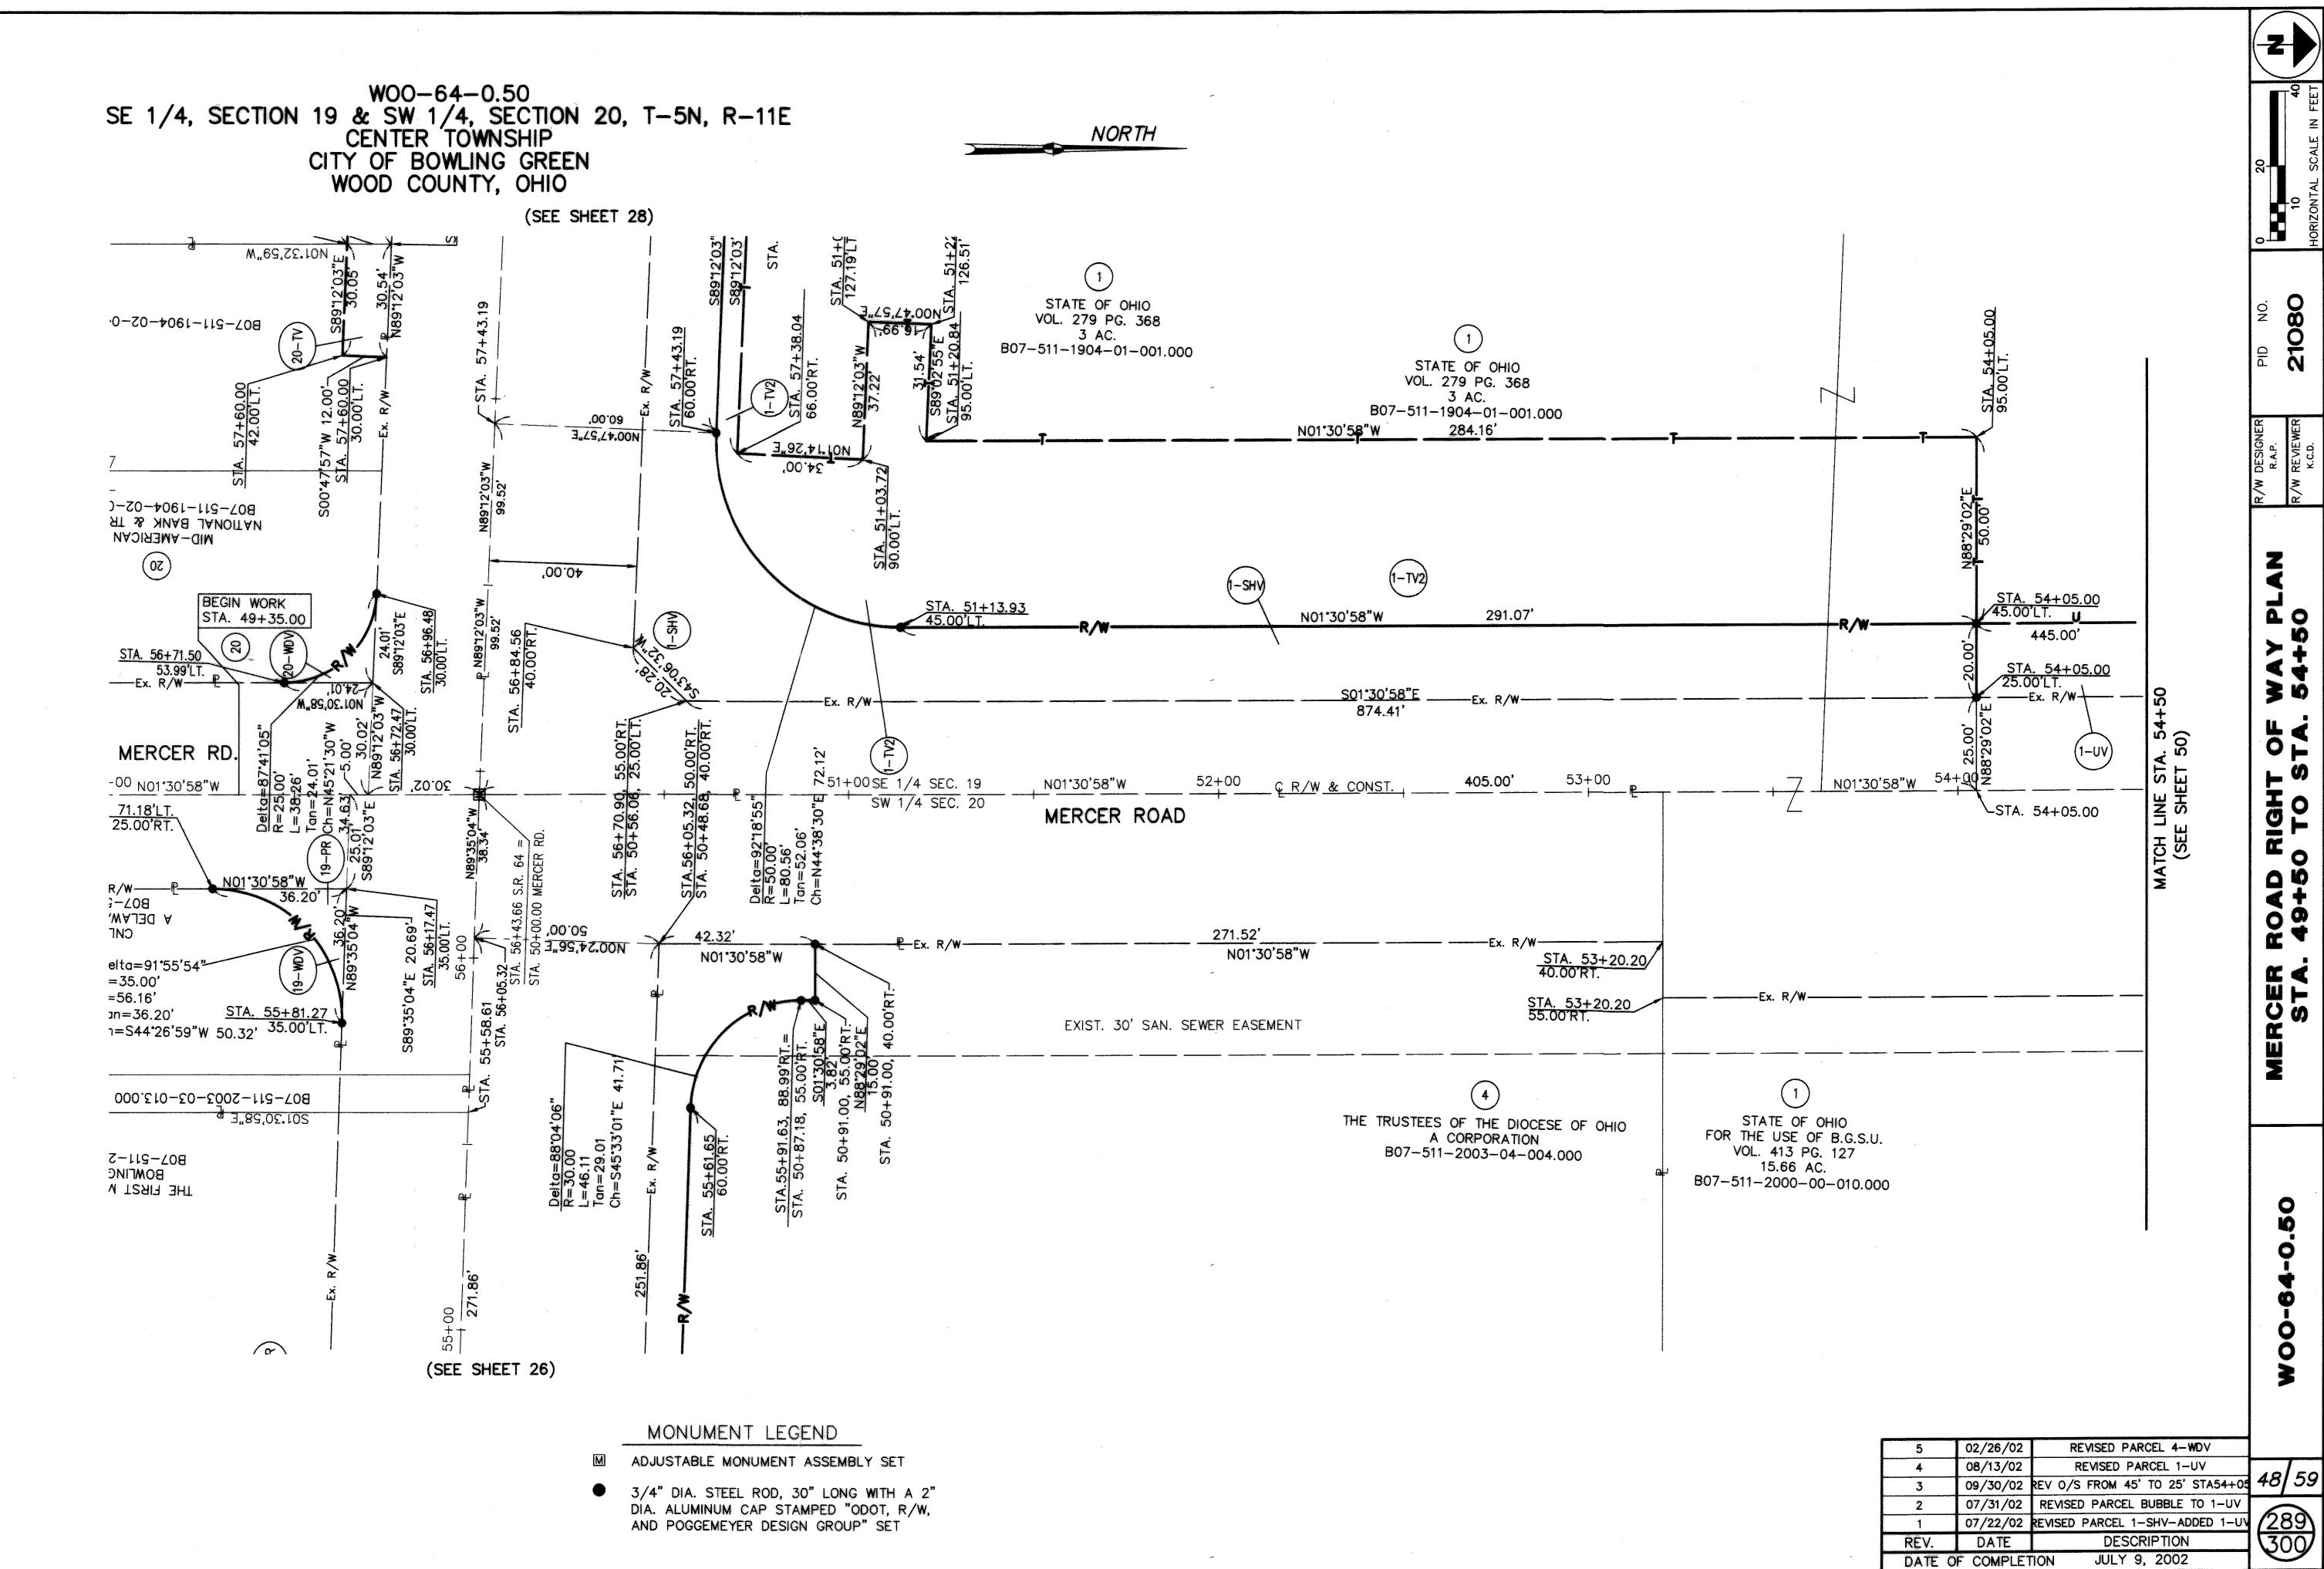

STATIONING

STATIONING IS BASED UPON THE STRAIGHT LINE MILEAGE (SLM) OF 1.85 AT THE INTERSECTION OF THE RAILROAD TRACKS AND THE CENTERLINE OF E. WOOSTER STREET (S.R.

THE LOCATION OF THE UNDERGROUND UTILITIES SHOWN ON THE PLANS ARE AS OBTAINED FROM THE OWNERS OF THE UTILITY AS REQUIRED BY SECTION 153.64 OF THE O.R.C.

BEARINGS BEARINGS ARE BASED ON THE OHIO STATE

PLANE COORDINATE SYSTEM (NORTH ZONE).

HORIZONTAL SCALE IN FEET

SHEET 3 OF 4

REVISED OWNER PARCELS 30 & 31 02/13/03 REVISED OWNER 98 12/20/02 REV. DESCRIPTION DATE FIELD REVIEW BY R.A.P. 07/08/02 R.A.P. 07/08/02 OWNERSHIP VERIFIED JULY 9, 2002 DATE OF COMPLETION

THE LOCATION OF THE UNDERGROUND UTILITIES SHOWN ON THE PLANS ARE AS OBTAINED FROM THE OWNERS OF THE UTILITY AS REQUIRED BY SECTION 153.64 OF THE O.R.C.

BEARINGS

BEARINGS ARE BASED ON THE OHIO STATE PLANE COORDINATE SYSTEM (NORTH ZONE).