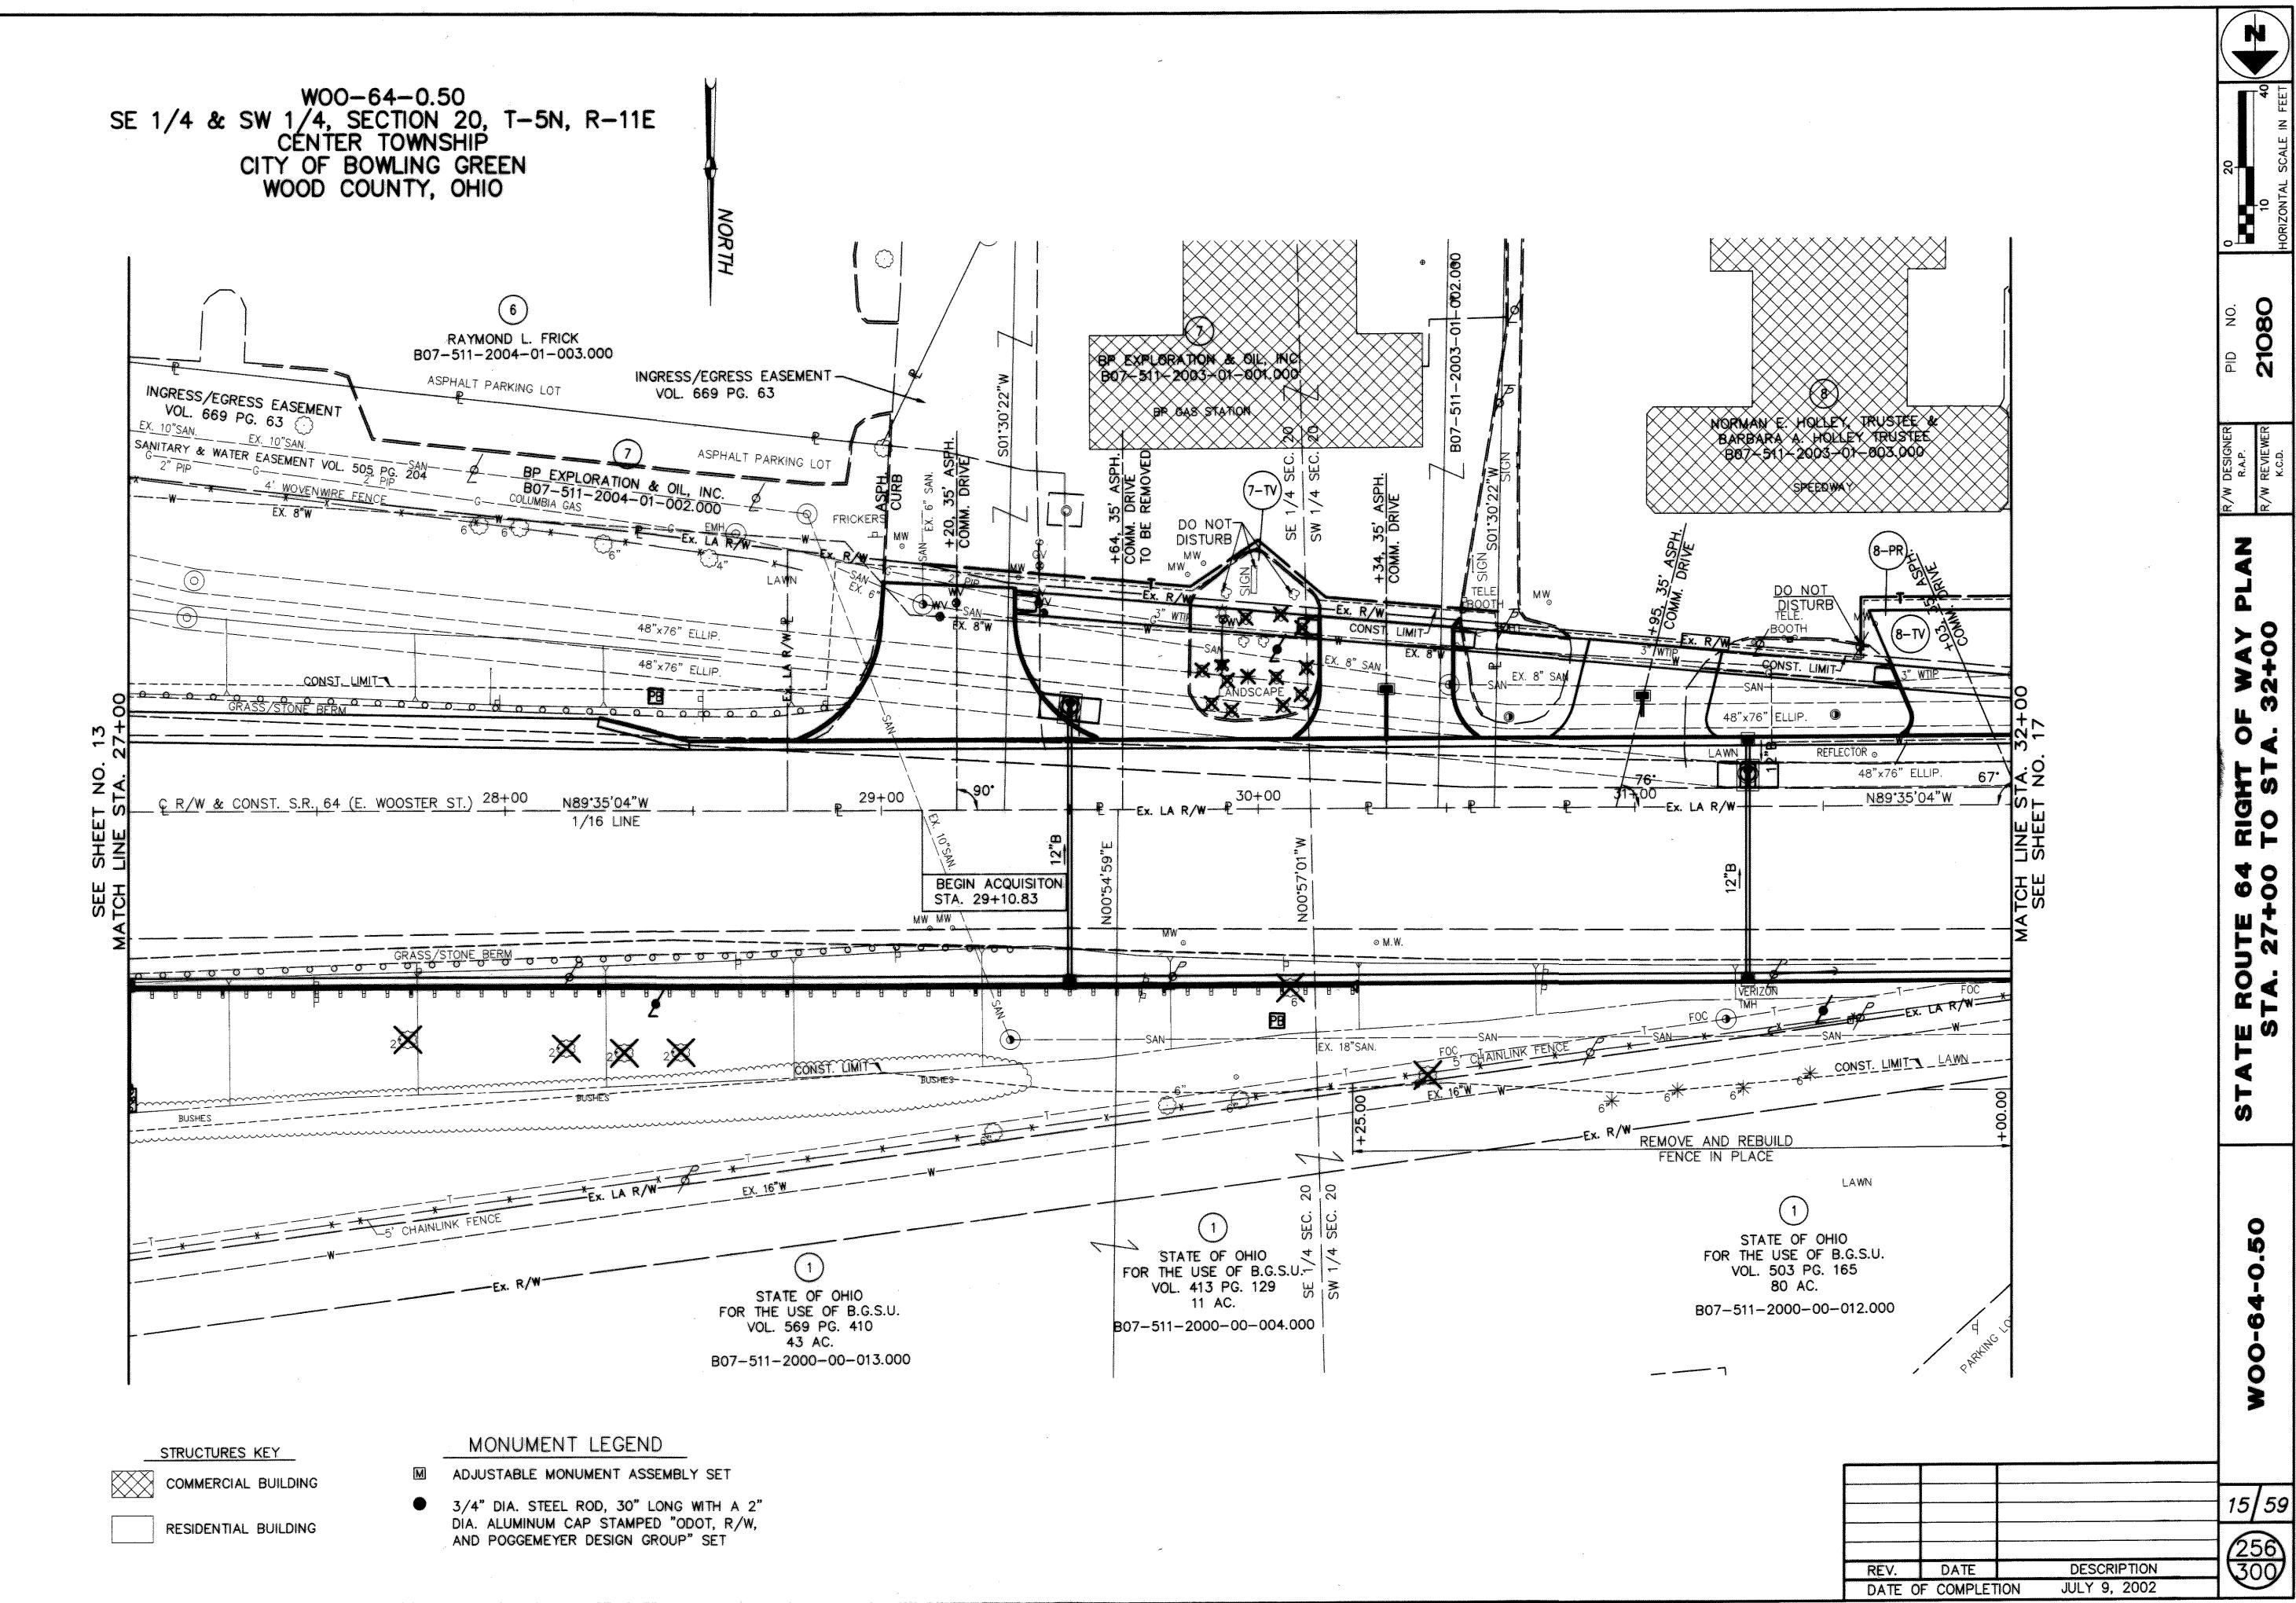

STATIONING

STATIONING IS BASED UPON THE STRAIGHT LINE MILEAGE (SLM) OF 1.85 AT THE INTERSECTION OF THE RAILROAD TRACKS AND THE CENTERLINE OF E. WOOSTER STREET (S.R.

THE LOCATION OF THE UNDERGROUND UTILITIES SHOWN ON THE PLANS ARE AS OBTAINED FROM THE OWNERS OF THE UTILITY AS REQUIRED BY SECTION 153.64 OF THE O.R.C.

BEARINGS BEARINGS ARE BASED ON THE OHIO STATE

PLANE COORDINATE SYSTEM (NORTH ZONE).

HORIZONTAL SCALE IN FEET

SHEET 3 OF 4

REVISED OWNER PARCELS 30 & 31 02/13/03 REVISED OWNER 98 12/20/02 REV. DESCRIPTION DATE FIELD REVIEW BY R.A.P. 07/08/02 R.A.P. 07/08/02 OWNERSHIP VERIFIED JULY 9, 2002 DATE OF COMPLETION

THE LOCATION OF THE UNDERGROUND UTILITIES SHOWN ON THE PLANS ARE AS OBTAINED FROM THE OWNERS OF THE UTILITY AS REQUIRED BY SECTION 153.64 OF THE O.R.C.

BEARINGS

BEARINGS ARE BASED ON THE OHIO STATE PLANE COORDINATE SYSTEM (NORTH ZONE).