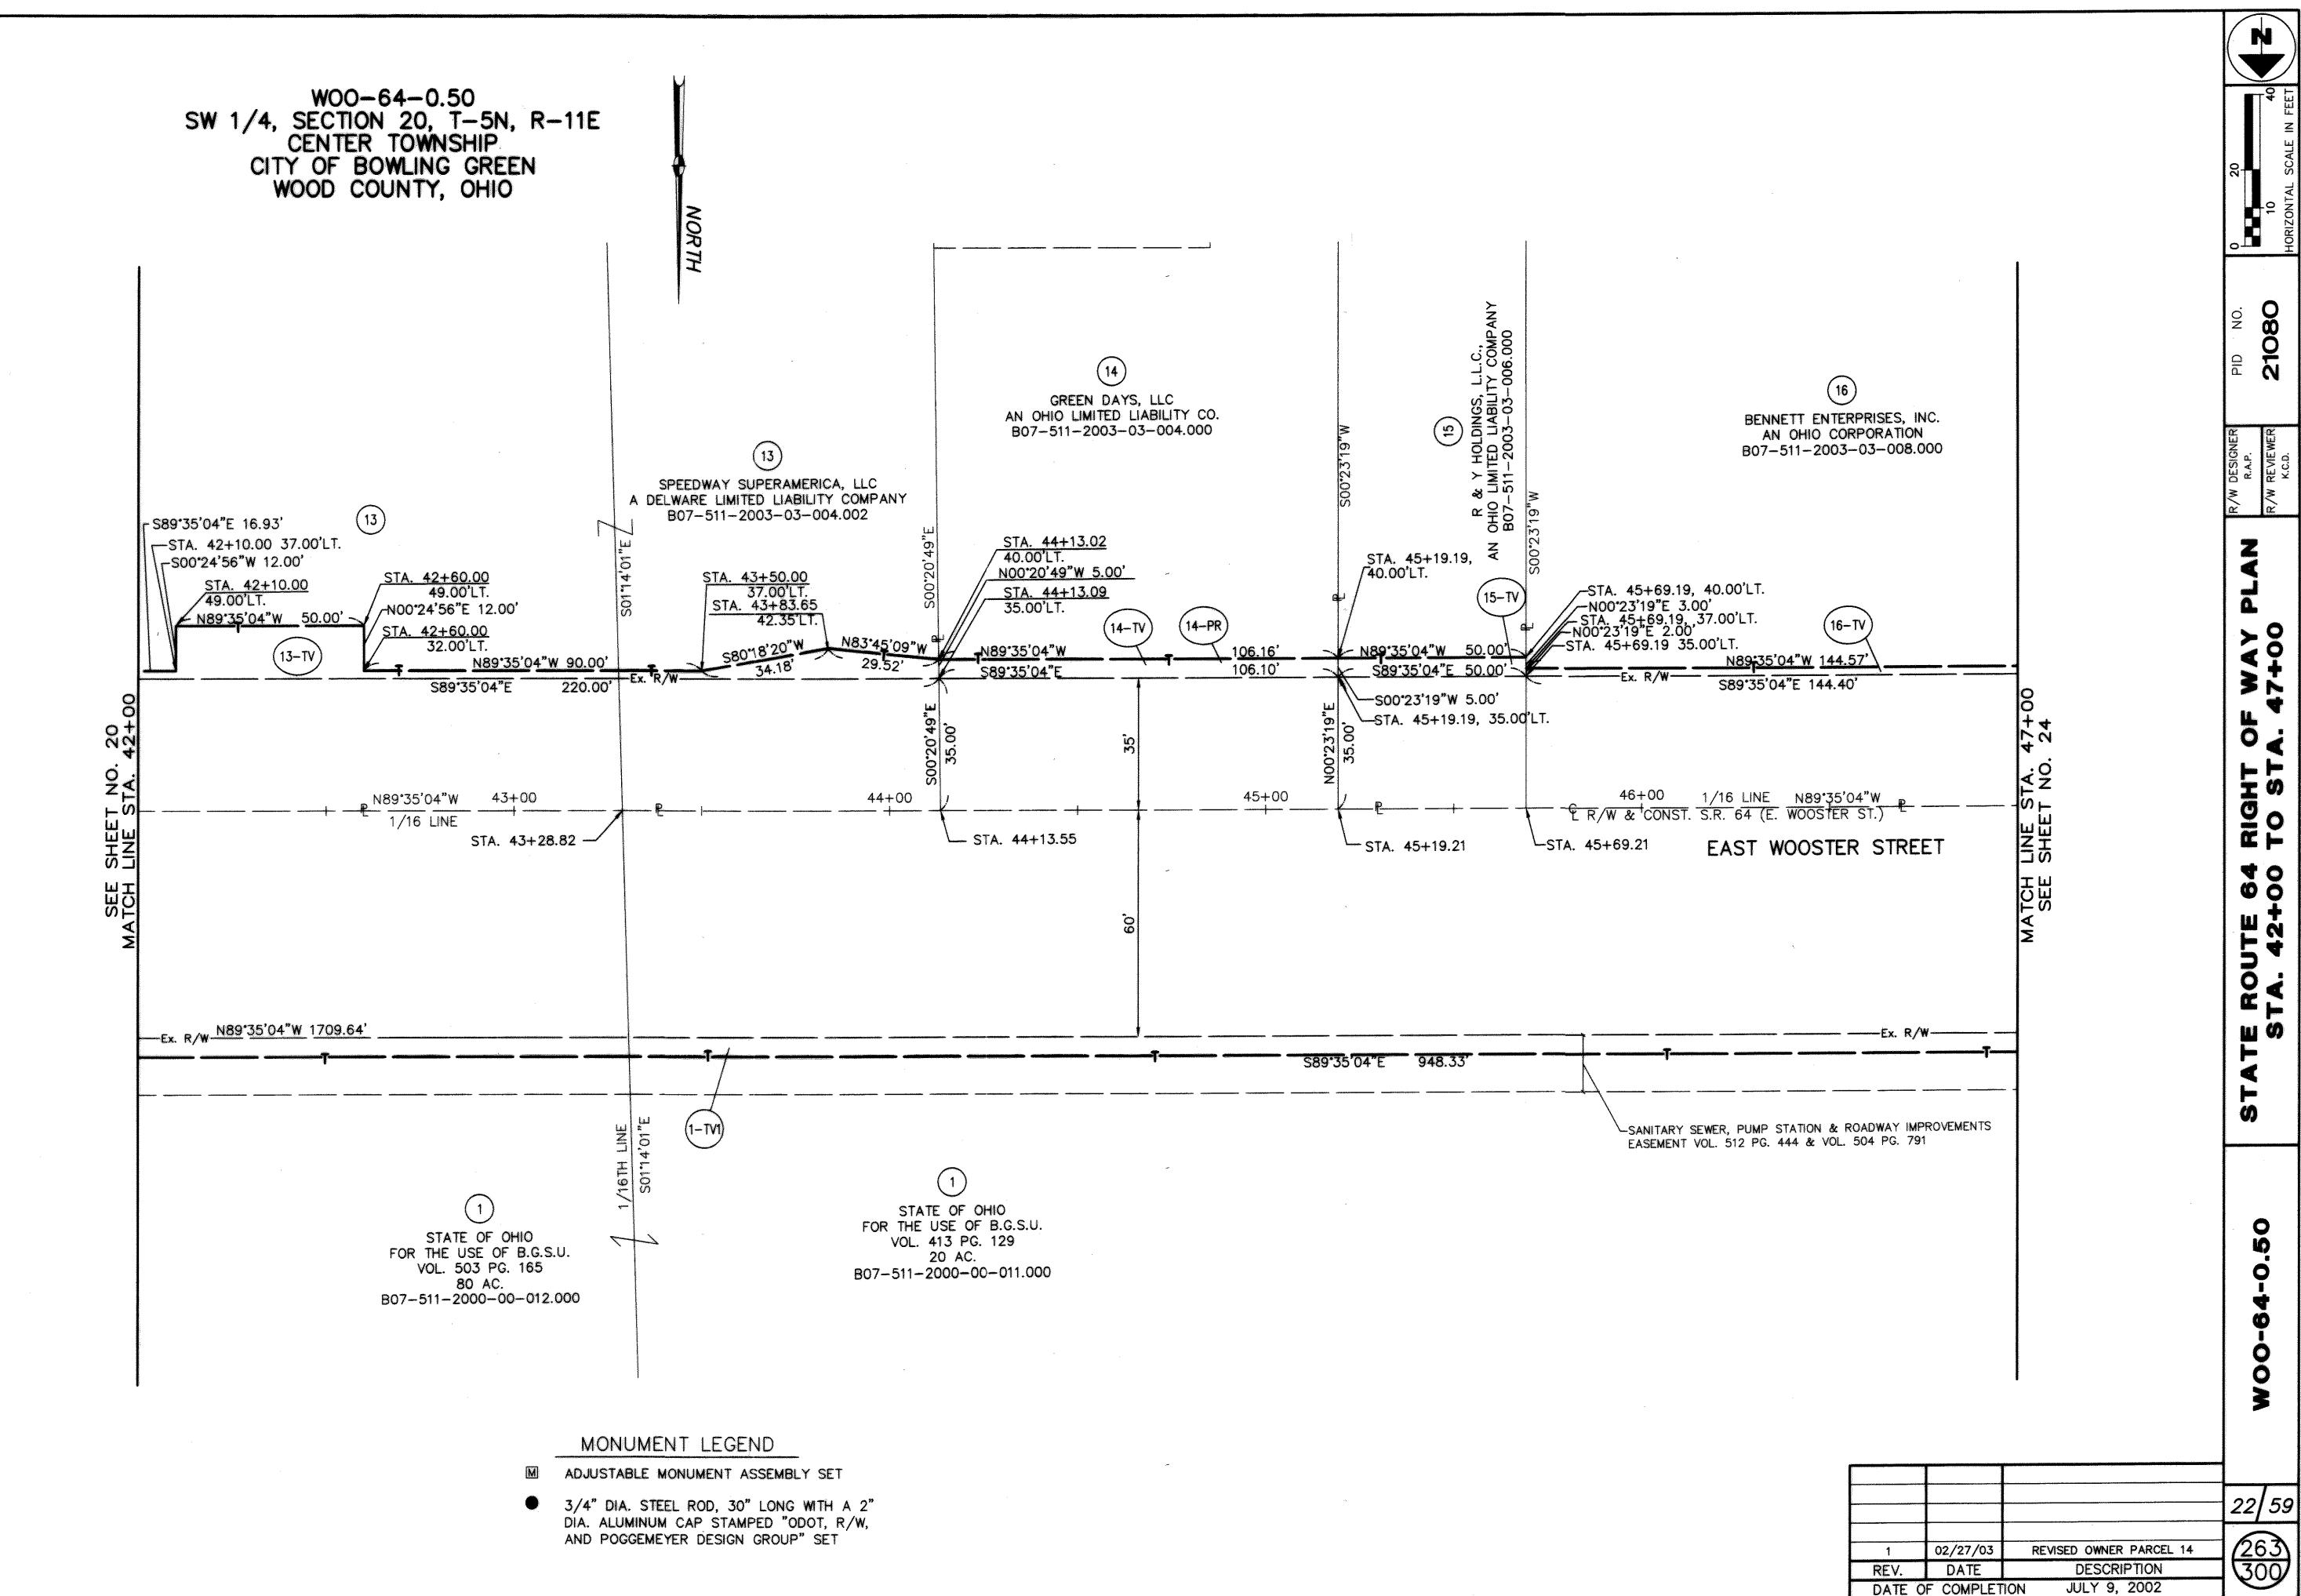

STATIONING

STATIONING IS BASED UPON THE STRAIGHT LINE MILEAGE (SLM) OF 1.85 AT THE INTERSECTION OF THE RAILROAD TRACKS AND THE CENTERLINE OF E. WOOSTER STREET (S.R.

THE LOCATION OF THE UNDERGROUND UTILITIES SHOWN ON THE PLANS ARE AS OBTAINED FROM THE OWNERS OF THE UTILITY AS REQUIRED BY SECTION 153.64 OF THE O.R.C.

BEARINGS BEARINGS ARE BASED ON THE OHIO STATE

PLANE COORDINATE SYSTEM (NORTH ZONE).

HORIZONTAL SCALE IN FEET

SHEET 3 OF 4

REVISED OWNER PARCELS 30 & 31 02/13/03 REVISED OWNER 98 12/20/02 REV. DESCRIPTION DATE FIELD REVIEW BY R.A.P. 07/08/02 R.A.P. 07/08/02 OWNERSHIP VERIFIED JULY 9, 2002 DATE OF COMPLETION

THE LOCATION OF THE UNDERGROUND UTILITIES SHOWN ON THE PLANS ARE AS OBTAINED FROM THE OWNERS OF THE UTILITY AS REQUIRED BY SECTION 153.64 OF THE O.R.C.

BEARINGS

BEARINGS ARE BASED ON THE OHIO STATE PLANE COORDINATE SYSTEM (NORTH ZONE).