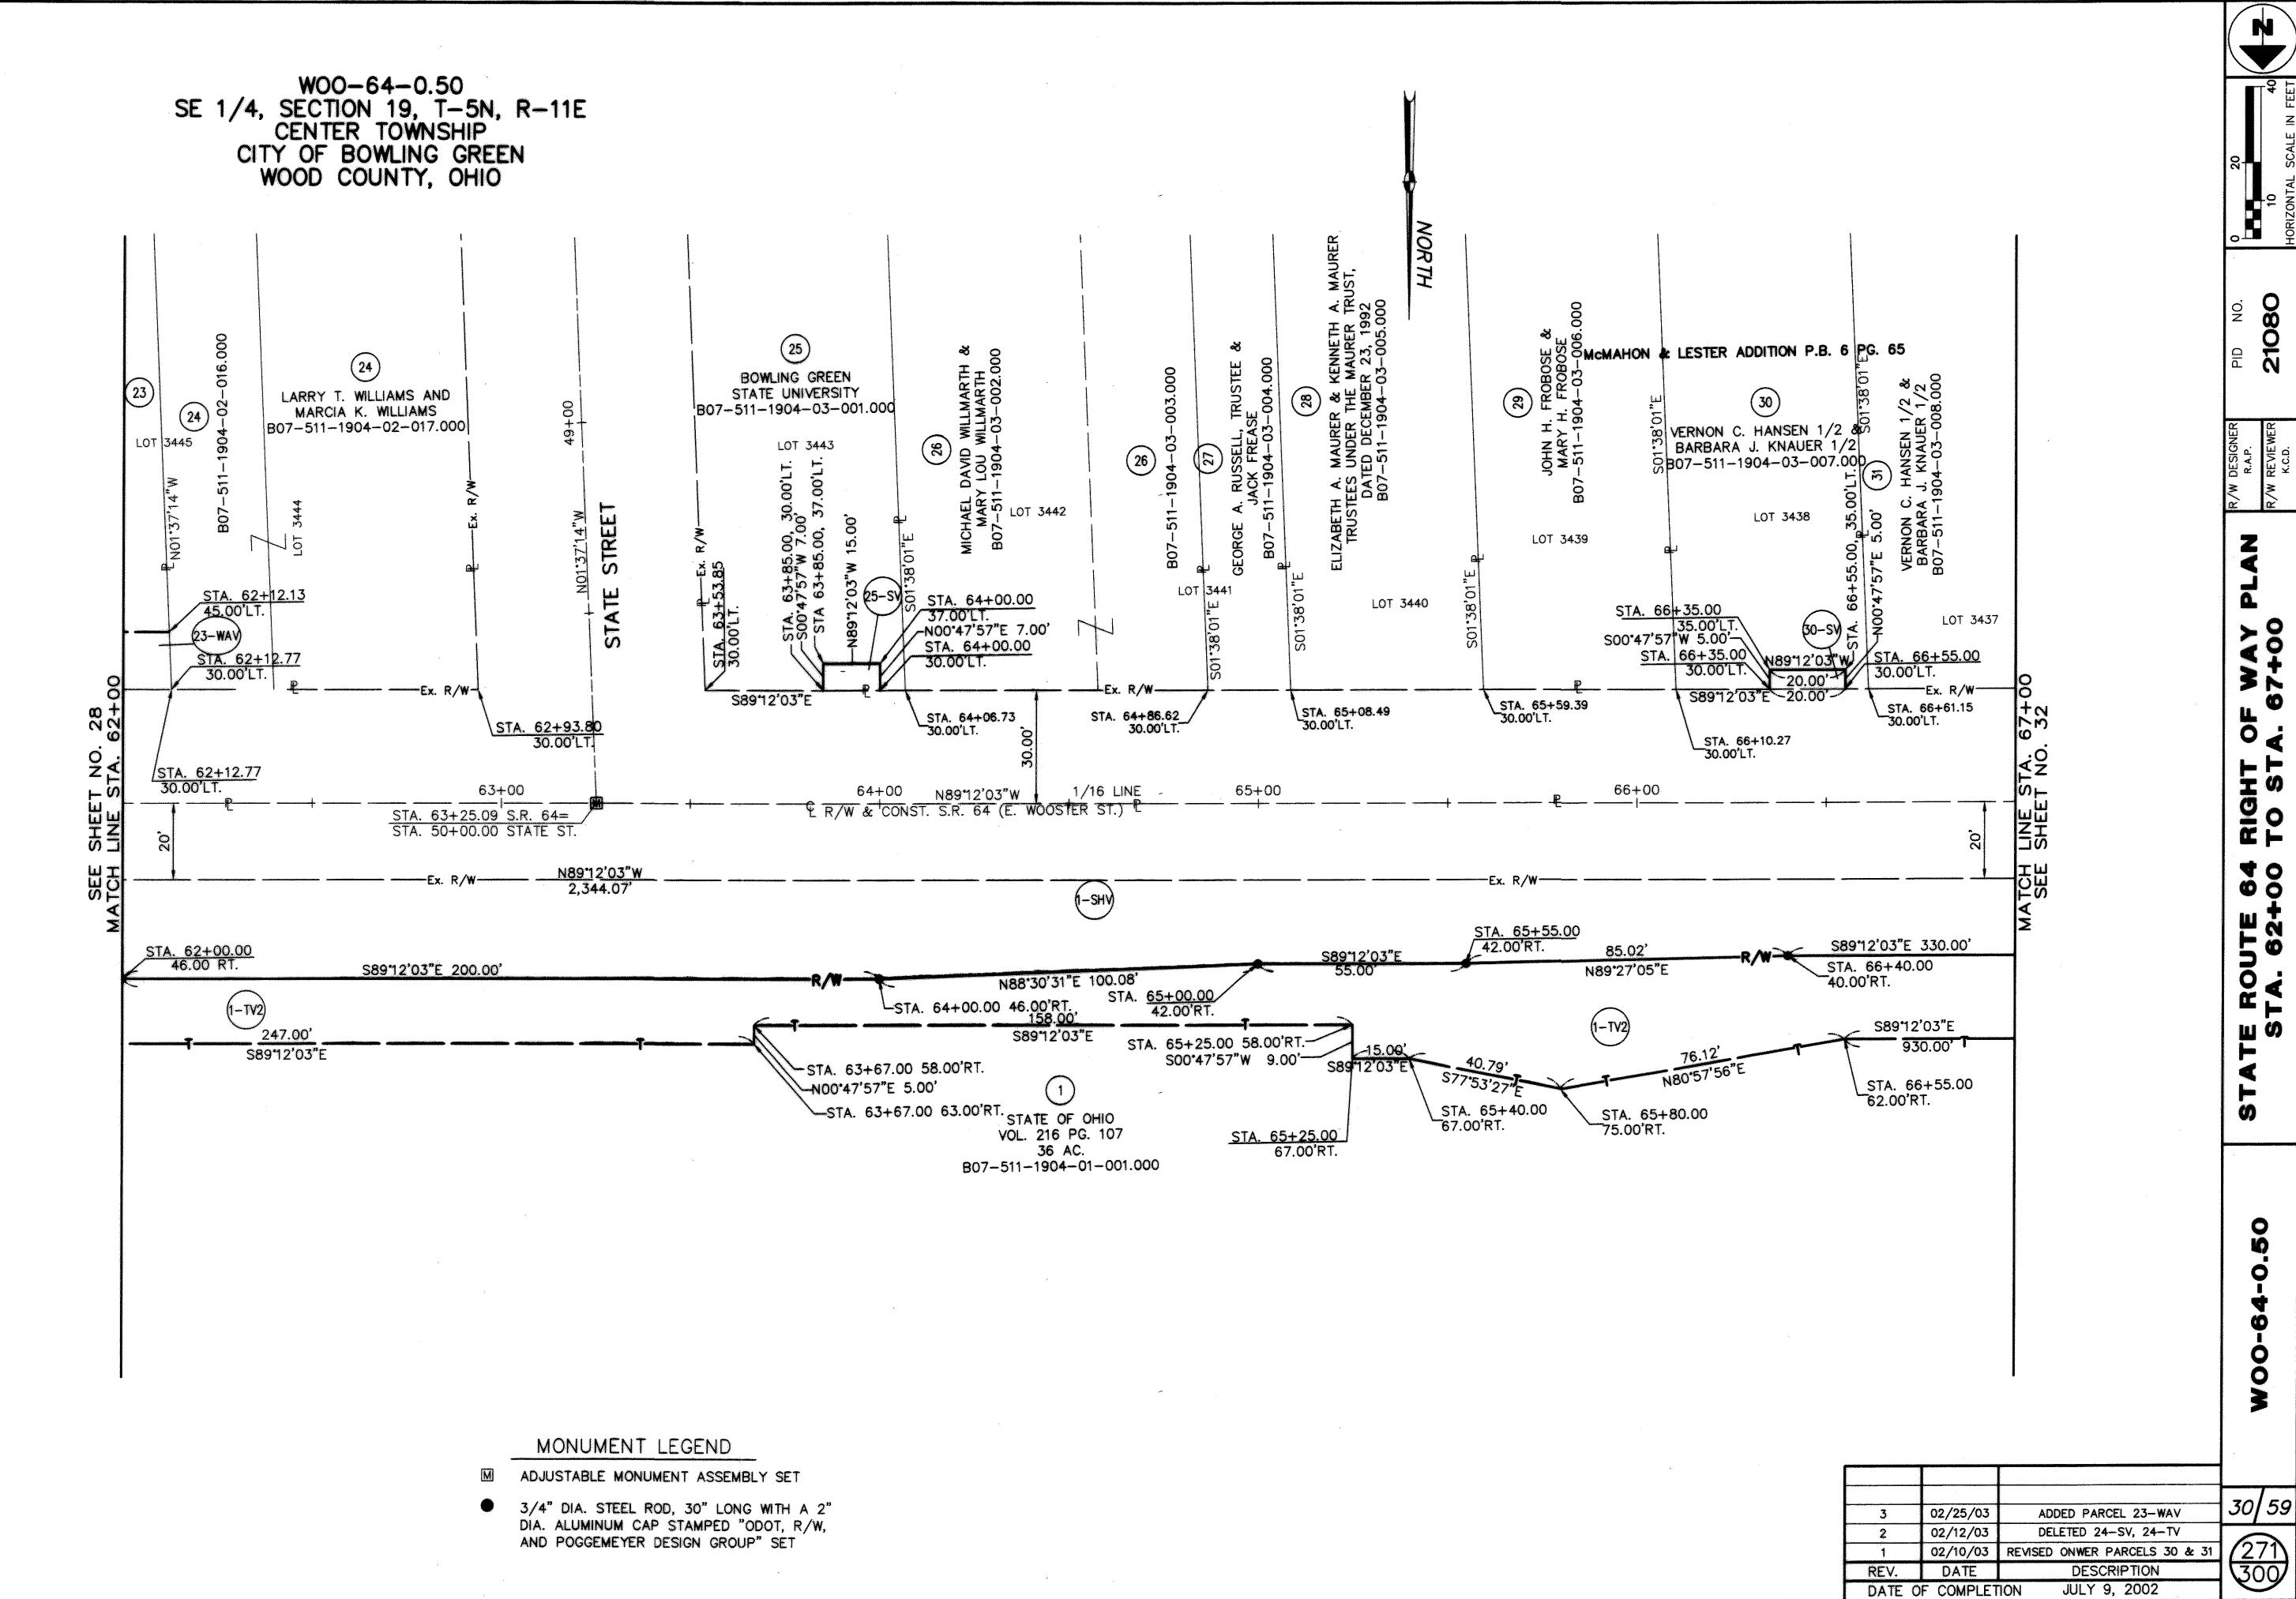

STATIONING

STATIONING IS BASED UPON THE STRAIGHT LINE MILEAGE (SLM) OF 1.85 AT THE INTERSECTION OF THE RAILROAD TRACKS AND THE CENTERLINE OF E. WOOSTER STREET (S.R.

THE LOCATION OF THE UNDERGROUND UTILITIES SHOWN ON THE PLANS ARE AS OBTAINED FROM THE OWNERS OF THE UTILITY AS REQUIRED BY SECTION 153.64 OF THE O.R.C.

BEARINGS BEARINGS ARE BASED ON THE OHIO STATE

PLANE COORDINATE SYSTEM (NORTH ZONE).

HORIZONTAL SCALE IN FEET

SHEET 3 OF 4

REVISED OWNER PARCELS 30 & 31 02/13/03 REVISED OWNER 98 12/20/02 REV. DESCRIPTION DATE FIELD REVIEW BY R.A.P. 07/08/02 R.A.P. 07/08/02 OWNERSHIP VERIFIED JULY 9, 2002 DATE OF COMPLETION

W00-64-0.50SW 1/4, SECTION 19 T-5N, R-11E, CENTER TOWNSHIP CITY OF BOWLING GREEN WOOD COUNTY, OHIO

STRUCTURES KEY

COMMERCIAL BUILDING

RESIDENTIAL BUILDING

STATIONING

STATIONING IS BASED UPON THE STRAIGHT LINE MILEAGE (SLM) OF 1.85 AT THE INTERSECTION OF THE RAILROAD TRACKS AND THE CENTERLINE OF E. WOOSTER STREET (S.R.

THE LOCATION OF THE UNDERGROUND UTILITIES SHOWN ON THE PLANS ARE AS OBTAINED FROM THE OWNERS OF THE UTILITY AS REQUIRED BY SECTION 153.64 OF THE O.R.C.

BEARINGS

BEARINGS ARE BASED ON THE OHIO STATE PLANE COORDINATE SYSTEM (NORTH ZONE).