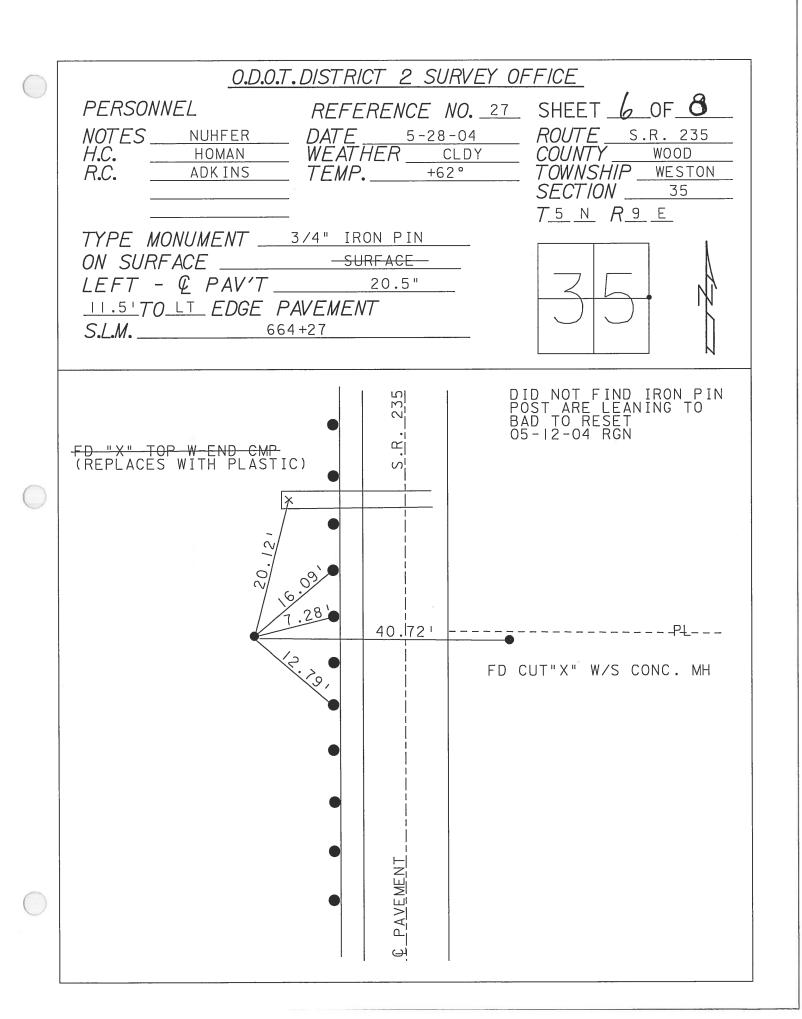

|            | LD-5—(25M—2-59)       |                                                            |          |                                        | SHEET NO. 26       |
|------------|-----------------------|------------------------------------------------------------|----------|----------------------------------------|--------------------|
|            | PERSONNEL             | TITLE PERSONNI                                             | EL TITLE |                                        | DATE 5-7-76        |
|            | BURNSIDE              |                                                            |          | COUNTY                                 |                    |
| $\cap$     | MEAD                  |                                                            |          | s. <u>R. 235</u>                       | WEATHER Pr. CLOUDY |
|            |                       |                                                            |          | SEC. E 1/4 POST SEC. 35                | TEMP               |
|            | DESCRIPTION_          | REF. TO SE                                                 | CTION G  | LINE RIGHT                             | JOB NO             |
|            |                       |                                                            |          |                                        |                    |
|            |                       |                                                            |          |                                        |                    |
|            |                       |                                                            |          |                                        |                    |
|            |                       |                                                            |          |                                        |                    |
|            |                       |                                                            |          |                                        |                    |
|            |                       |                                                            |          | 5 20                                   |                    |
|            |                       |                                                            |          |                                        |                    |
|            | 1                     | 23                                                         |          |                                        |                    |
|            |                       |                                                            |          |                                        |                    |
|            |                       |                                                            |          |                                        | + =                |
|            |                       |                                                            |          | "+ TOP WEND"                           |                    |
|            |                       |                                                            |          |                                        |                    |
|            | E14 POST              | SEC. 35                                                    |          | SHI N<br>BRAIL<br>POST                 |                    |
|            | T-5-N 1               | E-9-E                                                      |          | 1-1-1-1-1-1-1-1-1-1-1-1-1-1-1-1-1-1-1- | "+" W. Sie         |
| $\bigcirc$ | WESTON                | r Twp.                                                     |          | 40,50                                  | Conc. M. H.        |
|            | WODD C                | OUNTY                                                      |          | 4b.50<br>(P)                           | P                  |
|            |                       |                                                            |          | Ţŗ, o                                  |                    |
|            |                       | 27                                                         |          | 34.                                    |                    |
|            | E 81," T              | 0 0 0                                                      |          | GRAIL BOT                              |                    |
|            | <u>FD. 74</u> <u></u> | PIPE @ Sprit<br># 11' WOFW.<br>., ON DITCH BANK<br>UNKNOWN |          | φ                                      |                    |
|            | EDGE POU              | , ON DITCH BANK                                            |          | 5 9 0 V                                |                    |
|            | ORIGIA                | UNKNOWN                                                    | /        |                                        |                    |
|            |                       |                                                            |          |                                        |                    |
|            |                       |                                                            |          |                                        |                    |
|            |                       |                                                            |          | - C                                    |                    |
|            |                       |                                                            |          |                                        |                    |
|            |                       |                                                            |          |                                        |                    |
|            |                       |                                                            |          |                                        |                    |
|            |                       |                                                            |          |                                        |                    |
|            |                       |                                                            |          |                                        |                    |
| $\bigcirc$ |                       |                                                            |          |                                        |                    |
|            |                       |                                                            |          |                                        |                    |
|            |                       |                                                            |          |                                        |                    |
|            |                       |                                                            |          |                                        |                    |
|            |                       |                                                            |          |                                        |                    |