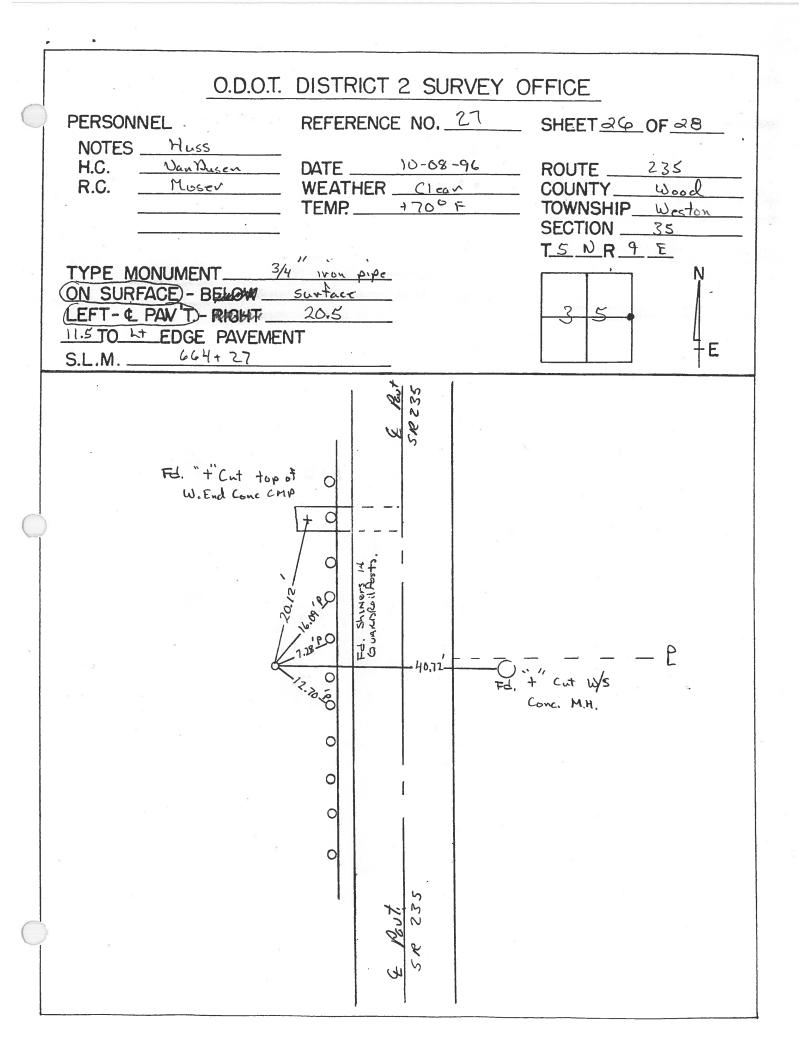

|            | LD-5—(25M—2-59)       |                                                            |          |                                        | SHEET NO. 26       |
|------------|-----------------------|------------------------------------------------------------|----------|----------------------------------------|--------------------|
|            | PERSONNEL             | TITLE PERSONNI                                             | EL TITLE |                                        | DATE 5-7-76        |
|            | BURNSIDE              |                                                            |          | COUNTY                                 |                    |
| $\cap$     | MEAD                  |                                                            |          | s. <u>R. 235</u>                       | WEATHER Pr. CLOUDY |
|            |                       |                                                            |          | SEC. E 1/4 POST SEC. 35                | TEMP               |
|            | DESCRIPTION_          | REF. TO SE                                                 | CTION G  | LINE RIGHT                             | JOB NO             |
|            |                       |                                                            |          |                                        |                    |
|            |                       |                                                            |          |                                        |                    |
|            |                       |                                                            |          |                                        |                    |
|            |                       |                                                            |          |                                        |                    |
|            |                       |                                                            |          |                                        |                    |
|            |                       |                                                            |          | 5 20                                   |                    |
|            |                       |                                                            |          |                                        |                    |
|            | 1                     | 23                                                         |          |                                        |                    |
|            |                       |                                                            |          |                                        |                    |
|            |                       |                                                            |          |                                        | + =                |
|            |                       |                                                            |          | "+ TOP WEND"                           |                    |
|            |                       |                                                            |          |                                        |                    |
|            | E14 POST              | SEC. 35                                                    |          | SHI N<br>BRAIL<br>POST                 |                    |
|            | T-5-N 1               | E-9-E                                                      |          | 1-1-1-1-1-1-1-1-1-1-1-1-1-1-1-1-1-1-1- | "+" W. Sie         |
| $\bigcirc$ | WESTON                | r Twp.                                                     |          | 40,50                                  | Conc. M. H.        |
|            | WODD C                | OUNTY                                                      |          | 4b.50<br>(P)                           | P                  |
|            |                       |                                                            |          | Ţŗ, o                                  |                    |
|            |                       | 27                                                         |          | 34.                                    |                    |
|            | E 81," T              | 0 0 0                                                      |          | GRAIL BOT                              |                    |
|            | <u>FD. 74</u> <u></u> | PIPE @ Sprit<br># 11' WOFW.<br>., ON DITCH BANK<br>UNKNOWN |          | φ                                      |                    |
|            | EDGE POU              | , ON DITCH BANK                                            |          | 5 9 0 V                                |                    |
|            | ORIGIA                | UNKNOWN                                                    | /        |                                        |                    |
|            |                       |                                                            |          |                                        |                    |
|            |                       |                                                            |          |                                        |                    |
|            |                       |                                                            |          | - C                                    |                    |
|            |                       |                                                            |          |                                        |                    |
|            |                       |                                                            |          |                                        |                    |
|            |                       |                                                            |          |                                        |                    |
|            |                       |                                                            |          |                                        |                    |
|            |                       |                                                            |          |                                        |                    |
| $\bigcirc$ |                       |                                                            |          |                                        |                    |
|            |                       |                                                            |          |                                        |                    |
|            |                       |                                                            |          |                                        |                    |
|            |                       |                                                            |          |                                        |                    |
|            |                       |                                                            |          |                                        |                    |