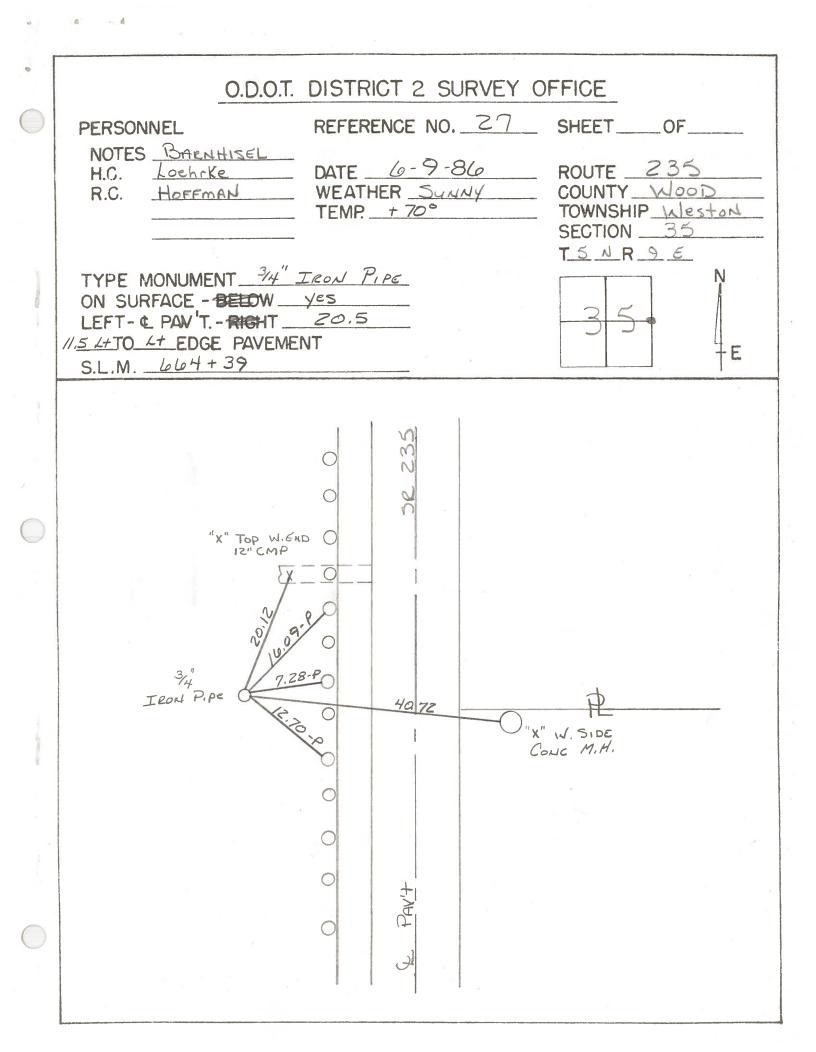

|            | LD-5—(25M—2-59)       |                                                            |          |                                        | SHEET NO. 26       |
|------------|-----------------------|------------------------------------------------------------|----------|----------------------------------------|--------------------|
|            | PERSONNEL             | TITLE PERSONNI                                             | EL TITLE |                                        | DATE 5-7-76        |
|            | BURNSIDE              |                                                            |          | COUNTY                                 |                    |
| $\cap$     | MEAD                  |                                                            |          | s. <u>R. 235</u>                       | WEATHER Pr. CLOUDY |
|            |                       |                                                            |          | SEC. E 1/4 POST SEC. 35                | TEMP               |
|            | DESCRIPTION_          | REF. TO SE                                                 | CTION G  | LINE RIGHT                             | JOB NO             |
|            |                       |                                                            |          |                                        |                    |
|            |                       |                                                            |          |                                        |                    |
|            |                       |                                                            |          |                                        |                    |
|            |                       |                                                            |          |                                        |                    |
|            |                       |                                                            |          |                                        |                    |
|            |                       |                                                            |          | 5 20                                   |                    |
|            |                       |                                                            |          |                                        |                    |
|            | 1                     | 23                                                         |          |                                        |                    |
|            |                       |                                                            |          |                                        |                    |
|            |                       |                                                            |          |                                        | + =                |
|            |                       |                                                            |          | "+ TOP WEND"                           |                    |
|            |                       |                                                            |          |                                        |                    |
|            | E14 POST              | SEC. 35                                                    |          | SHI N<br>BRAIL<br>POST                 |                    |
|            | T-5-N 1               | E-9-E                                                      |          | 1-1-1-1-1-1-1-1-1-1-1-1-1-1-1-1-1-1-1- | "+" W. Sie         |
| $\bigcirc$ | WESTON                | r Twp.                                                     |          | 40,50                                  | Conc. M. H.        |
|            | WODD C                | OUNTY                                                      |          | 4b.50<br>(P)                           | P                  |
|            |                       |                                                            |          | Ţŗ, o                                  |                    |
|            |                       | 27                                                         |          | 34.                                    |                    |
|            | E 81," T              | 0 0 0                                                      |          | GRAIL BOT                              |                    |
|            | <u>FD. 74</u> <u></u> | PIPE @ Sprit<br># 11' WOFW.<br>., ON DITCH BANK<br>UNKNOWN |          | φ                                      |                    |
|            | EDGE POU              | , ON DITCH BANK                                            |          | 5 9 0 V                                |                    |
|            | ORIGIA                | UNKNOWN                                                    | /        |                                        |                    |
|            |                       |                                                            |          |                                        |                    |
|            |                       |                                                            |          |                                        |                    |
|            |                       |                                                            |          | - C                                    |                    |
|            |                       |                                                            |          |                                        |                    |
|            |                       |                                                            |          |                                        |                    |
|            |                       |                                                            |          |                                        |                    |
|            |                       |                                                            |          |                                        |                    |
|            |                       |                                                            |          |                                        |                    |
| $\bigcirc$ |                       |                                                            |          |                                        |                    |
|            |                       |                                                            |          |                                        |                    |
|            |                       |                                                            |          |                                        |                    |
|            |                       |                                                            |          |                                        |                    |
|            |                       |                                                            |          |                                        |                    |