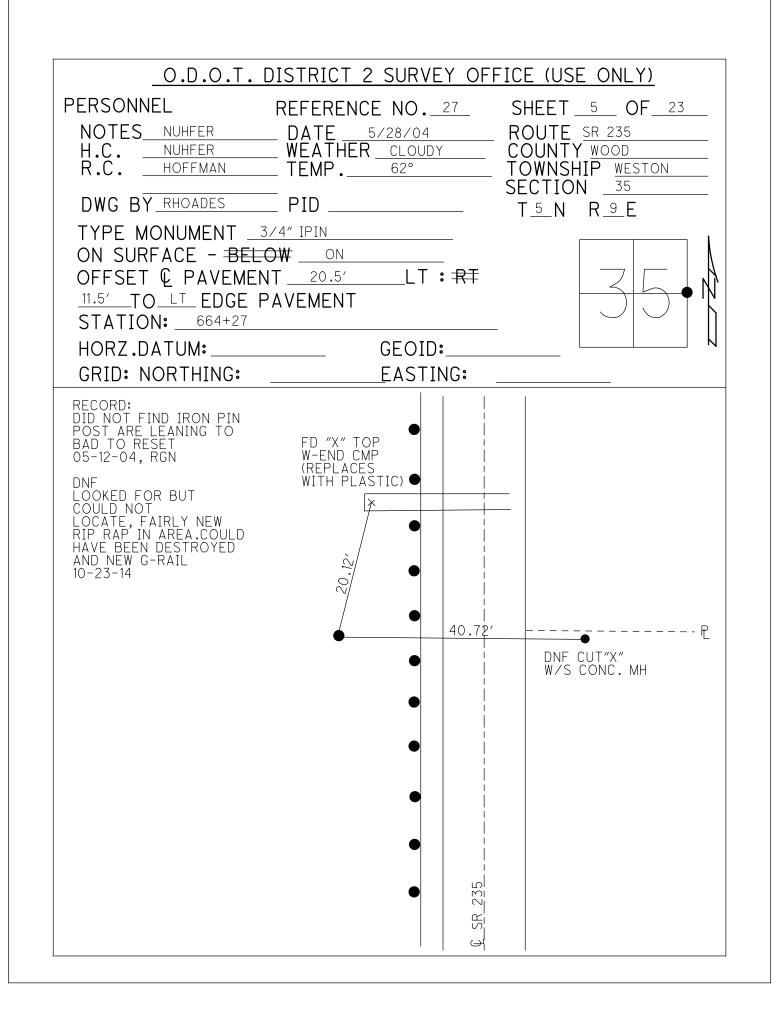

|            | LD-5—(25M—2-59)       |                                                            |          |                                        | SHEET NO. 26       |
|------------|-----------------------|------------------------------------------------------------|----------|----------------------------------------|--------------------|
|            | PERSONNEL             | TITLE PERSONNI                                             | EL TITLE |                                        | DATE 5-7-76        |
|            | BURNSIDE              |                                                            |          | COUNTY                                 |                    |
| $\cap$     | MEAD                  |                                                            |          | s. <u>R. 235</u>                       | WEATHER Pr. CLOUDY |
|            |                       |                                                            |          | SEC. E 1/4 POST SEC. 35                | TEMP               |
|            | DESCRIPTION_          | REF. TO SE                                                 | CTION G  | LINE RIGHT                             | JOB NO             |
|            |                       |                                                            |          |                                        |                    |
|            |                       |                                                            |          |                                        |                    |
|            |                       |                                                            |          |                                        |                    |
|            |                       |                                                            |          |                                        |                    |
|            |                       |                                                            |          |                                        |                    |
|            |                       |                                                            |          | 5 20                                   |                    |
|            |                       |                                                            |          |                                        |                    |
|            | 1                     | 23                                                         |          |                                        |                    |
|            |                       |                                                            |          |                                        |                    |
|            |                       |                                                            |          |                                        | + =                |
|            |                       |                                                            |          | "+ TOP WEND"                           |                    |
|            |                       |                                                            |          |                                        |                    |
|            | E14 POST              | SEC. 35                                                    |          | SHI N<br>BRAIL<br>POST                 |                    |
|            | T-5-N 1               | E-9-E                                                      |          | 1-1-1-1-1-1-1-1-1-1-1-1-1-1-1-1-1-1-1- | "+" W. Sie         |
| $\bigcirc$ | WESTON                | r Twp.                                                     |          | 40,50                                  | Conc. M. H.        |
|            | WODD C                | OUNTY                                                      |          | 4b.50<br>(P)                           | P                  |
|            |                       |                                                            |          | Ţŗ, o                                  |                    |
|            |                       | 27                                                         |          | 34.                                    |                    |
|            | E 81," T              | 0 0 0                                                      |          | GRAIL BOT                              |                    |
|            | <u>FD. 74</u> <u></u> | PIPE @ Sprit<br># 11' WOFW.<br>., ON DITCH BANK<br>UNKNOWN |          | φ                                      |                    |
|            | EDGE POU              | , ON DITCH BANK                                            |          | 5 9 0 V                                |                    |
|            | ORIGIA                | UNKNOWN                                                    | /        |                                        |                    |
|            |                       |                                                            |          |                                        |                    |
|            |                       |                                                            |          |                                        |                    |
|            |                       |                                                            |          | - C                                    |                    |
|            |                       |                                                            |          |                                        |                    |
|            |                       |                                                            |          |                                        |                    |
|            |                       |                                                            |          |                                        |                    |
|            |                       |                                                            |          |                                        |                    |
|            |                       |                                                            |          |                                        |                    |
| $\bigcirc$ |                       |                                                            |          |                                        |                    |
|            |                       |                                                            |          |                                        |                    |
|            |                       |                                                            |          |                                        |                    |
|            |                       |                                                            |          |                                        |                    |
|            |                       |                                                            |          |                                        |                    |