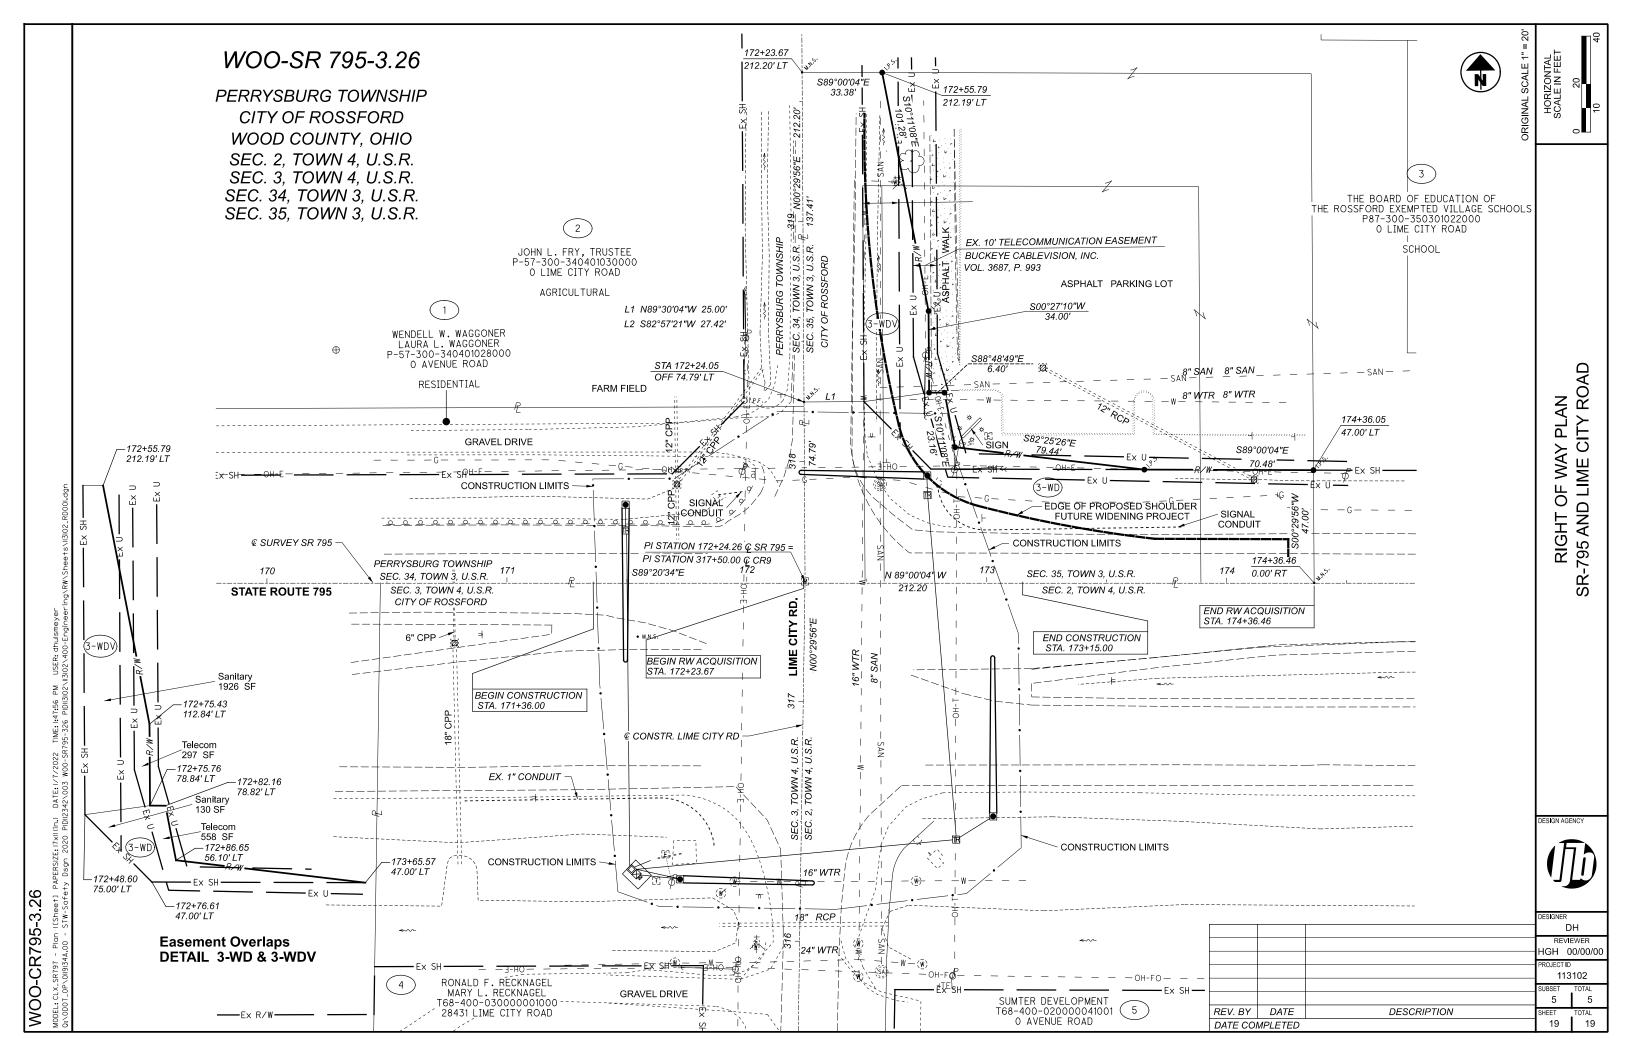

## RIGHT OF WAY LEGEND SHEET WOO-SR 795-3.26

PERRYSBURG TOWNSHIP CITY OF ROSSFORD WOOD COUNTY, OHIO

SEC. 2, TOWN 4, U.S.R. SEC. 3, TOWN 4, U.S.R. SEC. 34, TOWN 3, U.S.R. SEC. 35, TOWN 3, U.S.R.

## INDEX OF SHEETS:

LEGEND SHEET CENTERLINE PLAT PROPERTY MAP SUMMARY OF ADDITIONAL R/W DETAILED ROW PLAN SHEETS

BRYAN.COMER@DOT.OHIO.GOV

ODOT - ITS 1980 W. BROAD ST.

COLUMBUS, OH

THE LOCATION OF THE UNDERGROUND UTILITIES SHOWN ON THE PLANS ARE OBTAINED FROM THE OWNER OF THE UTILITIES AS REQUIRED BY SECTION 153.64 O.R.C.