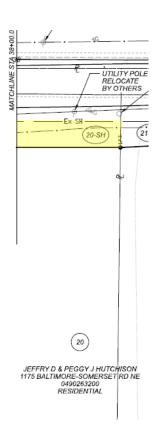

Parcel 20-SH is a permanent standard highway easement, containing 0.146 net acres. This proposed acquisition lies along the northern portion of the subject site parallel with Baltimore Somerset Road. The proposed acquisition has a depth of approximately 25 feet along the west property line and 10 feet on the east property line. The acquisition is irregular in shape.

Parcel 20-T is a temporary easement needed for a period of 18 months, containing 0.015 net acres. This proposed temporary lies along the northern portion of the subject site parallel with the proposed Baltimore Somerset Road right of way, near and around the subject's drive. The temporary has a maximum depth of approximately 15 feet. This temporary is irregular in shape and is needed for drive construction/grading.

### Sketch

|        |            | Part     | Acquired |                           |
|--------|------------|----------|----------|---------------------------|
| Parcel | Gross Area | PRO      | Net Area | Rights Acquired           |
| 20-SH  | 0.417 Ac   | 0.271 Ac | 0.146 Ac | Standard Highway Easement |
| 20-T   | 0.015 Ac   | 0.000 Ac | 0.015 Ac | Temporary Easement        |