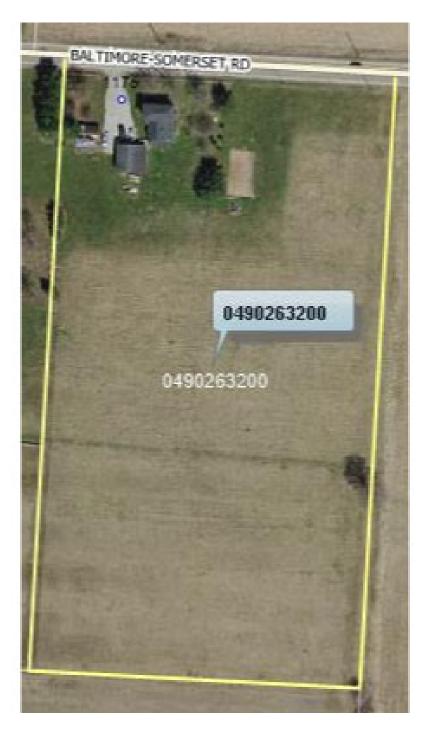

# Tax Map

North is up; Not to Scale

The subject is identified as Auditor's parcel number 0490263200 located at 1175 Baltimore

Somerset Road NE, Baltimore, Walnut Township, Fairfield County, Ohio. This site is located on the south side of Baltimore Somerset Road NE, approximately 840 feet east of Lancaster-Newark Road. Per the county auditor and right of way plans provided, the subject is owned by Jeffry D. and Peggy J. Hutchison and contains a record area of 6.359 net acres.