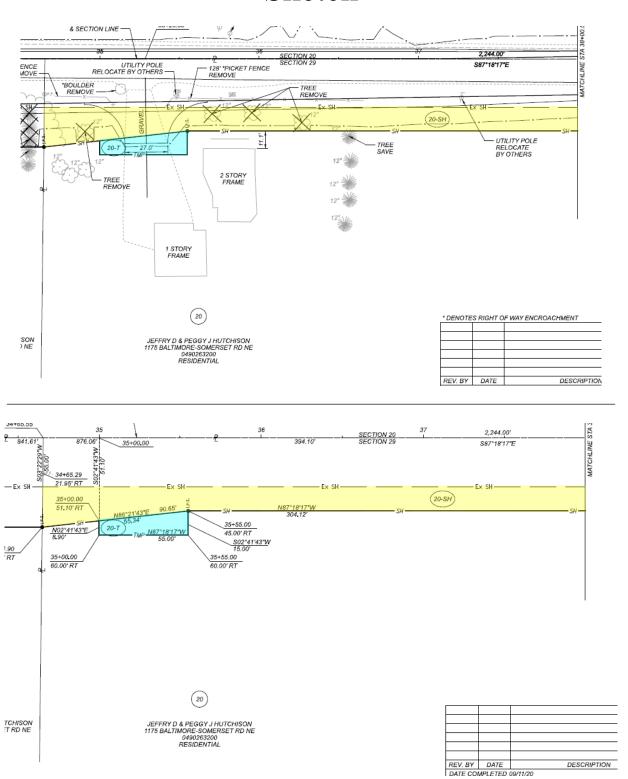

### Sketch

|        |            | Part     | Acquired |                           |
|--------|------------|----------|----------|---------------------------|
| Parcel | Gross Area | PRO      | Net Area | Rights Acquired           |
| 20-SH  | 0.417 Ac   | 0.271 Ac | 0.146 Ac | Standard Highway Easement |
| 20-T   | 0.015 Ac   | 0.000 Ac | 0.015 Ac | Temporary Easement        |

Parcel 20-SH is a permanent standard highway easement, containing 0.146 net acres. This proposed acquisition lies along the northern portion of the subject site parallel with Baltimore Somerset Road. The proposed acquisition has a depth of approximately 25 feet along the west property line and 10 feet on the east property line. The acquisition is irregular in shape.

Parcel 20-T is a temporary easement needed for a period of 18 months, containing 0.015 net acres. This proposed temporary lies along the northern portion of the subject site parallel with the proposed Baltimore Somerset Road right of way, near and around the subject's drive. The temporary has a maximum depth of approximately 15 feet. This temporary is irregular in shape and is needed for drive construction/grading.