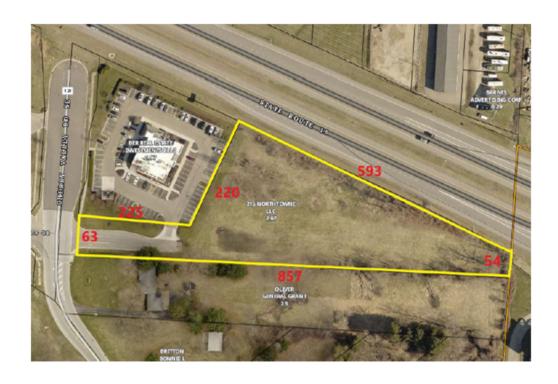

Parcel 20-SH is a permanent standard highway easement, containing 0.146 net acres. This proposed acquisition lies along the northern portion of the subject site parallel with Baltimore Somerset Road. The proposed acquisition has a depth of approximately 25 feet along the west property line and 10 feet on the east property line. The acquisition is irregular in shape.

Parcel 20-T is a temporary easement needed for a period of 18 months, containing 0.015 net acres. This proposed temporary lies along the northern portion of the subject site parallel with the proposed Baltimore Somerset Road right of way, near and around the subject's drive. The temporary has a maximum depth of approximately 15 feet. This temporary is irregular in shape and is needed for drive construction/grading.

### Sketch

|        |            | Part     | Acquired |                           |
|--------|------------|----------|----------|---------------------------|
| Parcel | Gross Area | PRO      | Net Area | Rights Acquired           |
| 20-SH  | 0.417 Ac   | 0.271 Ac | 0.146 Ac | Standard Highway Easement |
| 20-T   | 0.015 Ac   | 0.000 Ac | 0.015 Ac | Temporary Easement        |