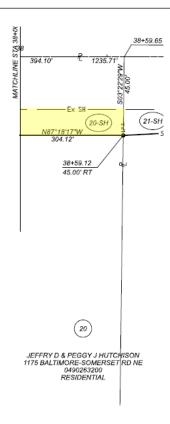

Parcel 20-SH is a permanent standard highway easement, containing 0.146 net acres. This proposed acquisition lies along the northern portion of the subject site parallel with Baltimore Somerset Road. The proposed acquisition has a depth of approximately 25 feet along the west property line and 10 feet on the east property line. The acquisition is irregular in shape.

Parcel 20-T is a temporary easement needed for a period of 18 months, containing 0.015 net acres. This proposed temporary lies along the northern portion of the subject site parallel with the proposed Baltimore Somerset Road right of way, near and around the subject's drive. The temporary has a maximum depth of approximately 15 feet. This temporary is irregular in shape and is needed for drive construction/grading.

### Sketch

|        |            | Part     | Acquired |                           |
|--------|------------|----------|----------|---------------------------|
| Parcel | Gross Area | PRO      | Net Area | Rights Acquired           |
| 20-SH  | 0.417 Ac   | 0.271 Ac | 0.146 Ac | Standard Highway Easement |
| 20-T   | 0.015 Ac   | 0.000 Ac | 0.015 Ac | Temporary Easement        |