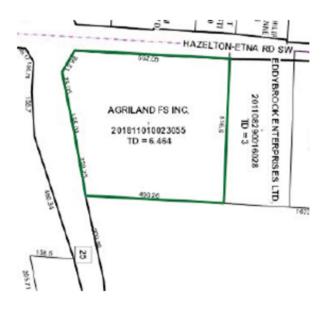

rovements:               | Gravel Lot                             |
| Various On-Site Utilities:          | All Public                             |
| Verification:                       | Pat Hartman                            |
| Date Verified:                      | 12/11/2019                             |
| Contact Information:                | 740-332-2702                           |
| Person Who Verified Sale:           | Thomas Tippett, MAI                    |
| Date Inspected:                     | 07/23/20                               |
| Condition Of Sale:                  | Arms length                            |
| Motivation Of Parties:              | Willing Buyer, Willing Seller          |
| Remarks: Acreage obtained from dee  | ed.                                    |





| Location:                           | 670 Windmiller Dr                        |
|-------------------------------------|------------------------------------------|
| County:                             | Fairfield                                |
| City / Township:                    | City of Pickerington                     |
| School District:                    | Northridge LSD                           |
| Grantor:                            | Rockford Homes, Inc.                     |
| Grantee:                            | Windmiller Real Estate Investment LLC    |
| APN#'s:                             | 041-02501-04                             |
| Date of Transaction:                | 08/19/2016                               |
| Size:                               | 4.725 acres