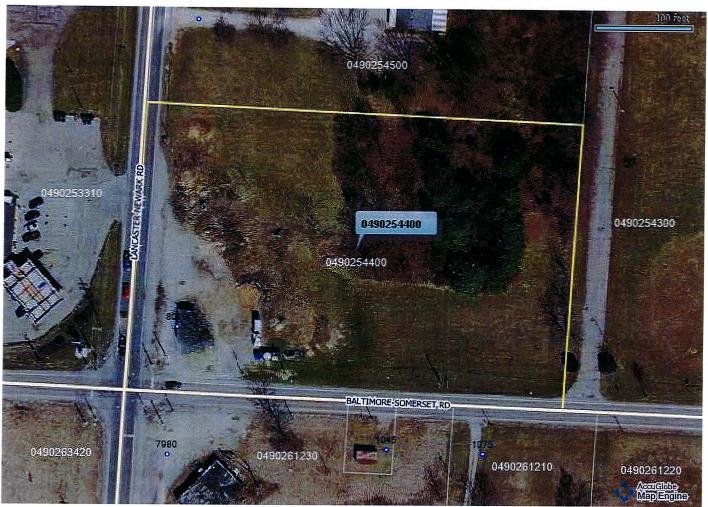

Being a part of the Southwest Quarter of Section 20, Township 16 (Walnut), Range 18; bounded and beginning at the Southwest corner of said Section 20, being the intersection of the centerlines of State Route 37 and 256; thence North 300.00 feet to a point in the centerline of State Route 37; thence North 89 deg. 10' East 453.55 feet to an iron pipe, passing an iron pipe at 30.00 feet; thence South 0 deg. 03' West 300.00 feet to a point in the centerline of State Route 256; thence South 89 deg. 10' West 453.30 feet to the place of beginning, containing 3.12 acres more or less.

APN: 049-02544-00

Recorded in Fairfield County, OH on Instrument 201700000705, in OR Book 1729, Pages 1874-1875 Instrument 202100023551 recorded 09/08/2021

(3-A) MORTGAGES, LIENS AND ENCUMBRANCES

Name & Address & Phone Number Date Filed Amount & Type of Lien