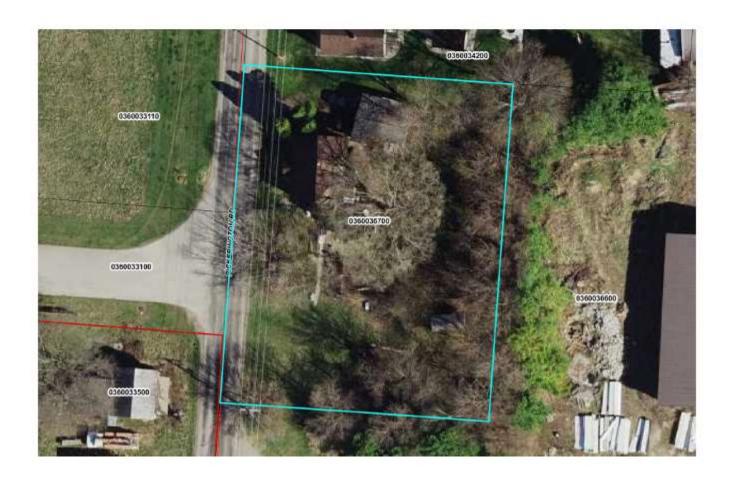

#### **Location and Property Type:**

The subject property and larger parcel is considered to be comprised of one rectangular shaped parcel identified by the Fairfield County Auditor as Parcel Number 0360036700 and is entirely titled to Ron L. Johnston and Judith L. Stella. The site is located off the east side of Pickerington Road, south of US 33, and north of Benadum Road within Violet Township, Fairfield County, Ohio and per the right-of-way plans provided, contains 0.630 gross acres of which 0.114 acres are located within present right-of-way indicating a net acreage of 0.516 acres. The site is improved with a 1,080+/- sq.ft. 1.5-story single-family residence with supporting site improvements that was originally constructed circa 1900 and is addressed as 6920 Pickerington Road, Carroll, Ohio 43112.

#### 14. Summarize the Identity of the Real Estate Involved in the Appraisal

The subject property is comprised of one rectangular shaped parcel identified by the Fairfield County Auditor as Parcel Number 0360036700 and is entirely titled to Ron L. Johnston and Judith L. Stella. The site is located off the east side of Pickerington Road, south of US 33, and north of Benadum Road within Violet Township, Fairfield County, Ohio and per the right-of-way plans provided, contains 0.630 gross acres of which 0.114 acres are located within present right-of-way indicating a net acreage of 0.516 acres. The site is improved with a 1,080+/- sq.ft. 1.5-story single-family residence with supporting site improvements that was originally constructed circa 1900 and is addressed as 6920 Pickerington Road, Carroll, Ohio 43112.

The subject property is comprised of one rectangular shaped parcel identified by the Fairfield County Auditor as Parcel Number 0360036700 and is entirely titled to Ron L. Johnston and Judith L. Stella. The site is located off the east side of Pickerington Road, south of US 33, and north of Benadum Road within Violet Township, Fairfield County, Ohio and per the right-of-way plans provided, contains 0.630 gross acres of which 0.114 acres are located within present right-of-way indicating a net acreage of 0.516 acres. The site is improved with a 1,080+/- sq.ft. 1.5-story single-family residence with supporting site improvements that was originally constructed circa 1900 and is addressed as 6920 Pickerington Road, Carroll, Ohio 43112.

The three conditions that establish the larger parcel is described as follows:

<u>Unity of Title and Contiguity</u> - The subject property is comprised of one rectangular shaped parcel identified by the Fairfield County Auditor as Parcel Number 0360036700 and is entirely titled to Ron L. Johnston and Judith L. Stella. The site is located off the east side of Pickerington Road, south of US 33, and north of Benadum Road within Violet Township, Fairfield County, Ohio and per the right-of-way plans provided, contains 0.630 gross acres of which 0.114 acres are located within present right-of-way indicating a net acreage of 0.516 acres. The site is improved with a 1,080+/- sq.ft. 1.5-story single-family residence with supporting site improvements that was originally constructed circa 1900 and is addressed as 6920 Pickerington Road, Carroll, Ohio 43112.