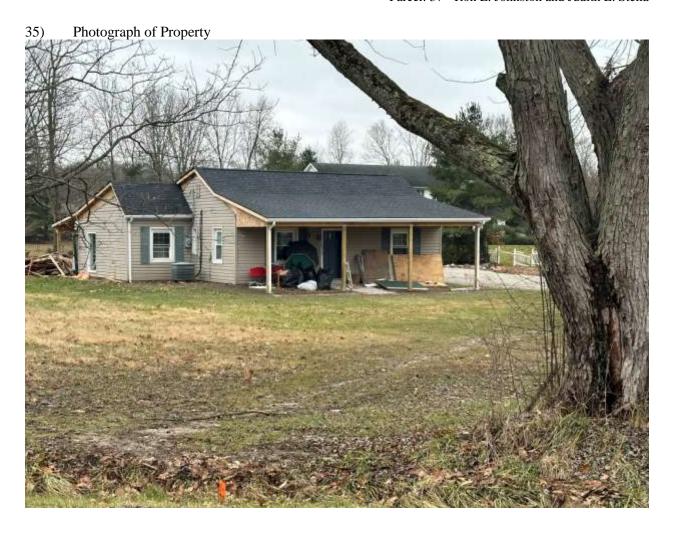

# 10. PHOTOGRAPHS OF SUBJECT PROPERTY Photos taken by: G. Franklin Hinkle, II <u>Date Taken:</u> January 3, 2024

## Exterior and Street Views

Subject and Parcel 37 looking east

Pickerington Road looking south

Pickerington Road looking north