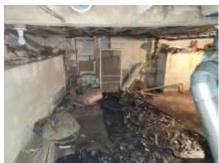

## PHOTOGRAPHS OF SUBJECT PROPERTY Photos taken by: G. Franklin Hinkle, II <u>Date Taken:</u> January 3, 2024

Interior Views

## PHOTOGRAPHS OF SUBJECT PROPERTY Photos taken by: G. Franklin Hinkle, II <u>Date Taken:</u> January 3, 2024

Interior Views

Aerial Photographs of Subject Property (Taken from Google Earth on January 8, 2024)