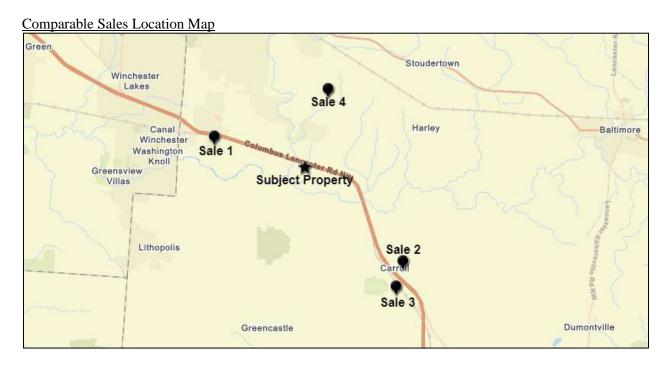

#### **Location and Property Type:**

The subject property and larger parcel is considered to be comprised of one rectangular shaped parcel identified by the Fairfield County Auditor as Parcel Number 0360036700 and is entirely titled to Ron L. Johnston and Judith L. Stella. The site is located off the east side of Pickerington Road, south of US 33, and north of Benadum Road within Violet Township, Fairfield County, Ohio and per the right-of-way plans provided, contains 0.630 gross acres of which 0.114 acres are located within present right-of-way indicating a net acreage of 0.516 acres. The site is improved with a 1,080+/- sq.ft. 1.5-story single-family residence with supporting site improvements that was originally constructed circa 1900 and is addressed as 6920 Pickerington Road, Carroll, Ohio 43112.