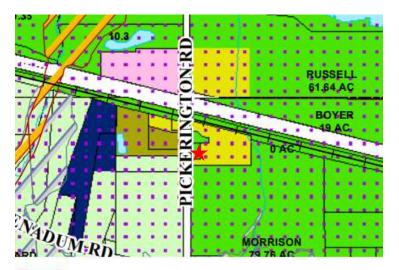

#### **Location and Property Type:**

The subject property and larger parcel is considered to be comprised of one rectangular shaped parcel identified by the Fairfield County Auditor as Parcel Number 0360036700 and is entirely titled to Ron L. Johnston and Judith L. Stella. The site is located off the east side of Pickerington Road, south of US 33, and north of Benadum Road within Violet Township, Fairfield County, Ohio and per the right-of-way plans provided, contains 0.630 gross acres of which 0.114 acres are located within present right-of-way indicating a net acreage of 0.516 acres. The site is improved with a 1,080+/- sq.ft. 1.5-story single-family residence with supporting site improvements that was originally constructed circa 1900 and is addressed as 6920 Pickerington Road, Carroll, Ohio 43112.

### **Larger Parcel Before the Take:**

The subject property and "larger parcel" for purposes of this appraisal report is comprised of one rectangular shaped parcel identified by the Fairfield County Auditor as Parcel Number 0360036700 and is entirely titled to Ron L. Johnston and Judith L. Stella. The site is located off the east side of Pickerington Road, south of US 33, and north of Benadum Road within Violet Township, Fairfield County, Ohio and per the right-of-way plans provided, contains 0.630 gross acres of which 0.114 acres are located within present right-of-way indicating a net acreage of 0.516 acres. The site is improved with a 1,080+/- sq.ft. 1.5-story single-family residence with supporting site improvements that was originally constructed circa 1900 and is addressed as 6920 Pickerington Road, Carroll, Ohio 43112.

#### 14. Summarize the Identity of the Real Estate Involved in the Appraisal

The subject property is comprised of one rectangular shaped parcel identified by the Fairfield County Auditor as Parcel Number 0360036700 and is entirely titled to Ron L. Johnston and Judith L. Stella. The site is located off the east side of Pickerington Road, south of US 33, and north of Benadum Road within Violet Township, Fairfield County, Ohio and per the right-of-way plans provided, contains 0.630 gross acres of which 0.114 acres are located within present right-of-way indicating a net acreage of 0.516 acres. The site is improved with a 1,080+/- sq.ft. 1.5-story single-family residence with supporting site improvements that was originally constructed circa 1900 and is addressed as 6920 Pickerington Road, Carroll, Ohio 43112.

The subject property is comprised of one rectangular shaped parcel identified by the Fairfield County Auditor as Parcel Number 0360036700 and is entirely titled to Ron L. Johnston and Judith L. Stella. The site is located off the east side of Pickerington Road, south of US 33, and north of Benadum Road within Violet Township, Fairfield County, Ohio and per the right-of-way plans provided, contains 0.630 gross acres of which 0.114 acres are located within present right-of-way indicating a net acreage of 0.516 acres. The site is improved with a 1,080+/- sq.ft. 1.5-story single-family residence with supporting site improvements that was originally constructed circa 1900 and is addressed as 6920 Pickerington Road, Carroll, Ohio 43112.

The three conditions that establish the larger parcel is described as follows:

<u>Unity of Title and Contiguity</u> - The subject property is comprised of one rectangular shaped parcel identified by the Fairfield County Auditor as Parcel Number 0360036700 and is entirely titled to Ron L. Johnston and Judith L. Stella. The site is located off the east side of Pickerington Road, south of US 33, and north of Benadum Road within Violet Township, Fairfield County, Ohio and per the right-of-way plans provided, contains 0.630 gross acres of which 0.114 acres are located within present right-of-way indicating a net acreage of 0.516 acres. The site is improved with a 1,080+/- sq.ft. 1.5-story single-family residence with supporting site improvements that was originally constructed circa 1900 and is addressed as 6920 Pickerington Road, Carroll, Ohio 43112.