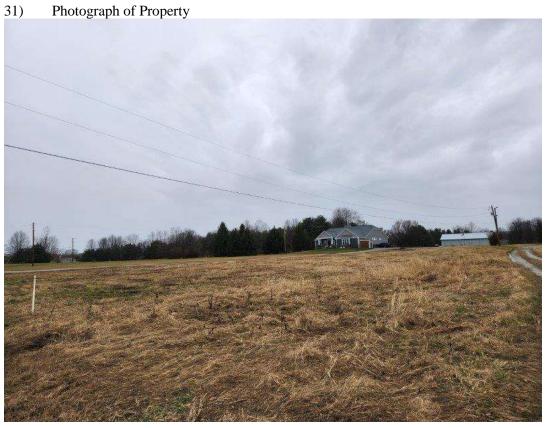

# 10. PHOTOGRAPHS OF SUBJECT PROPERTY Photos taken by: G. Franklin Hinkle, II <u>Date Taken:</u> January 3, 2024

## Exterior and Street Views

Subject and Parcel 37 looking east

Pickerington Road looking south

Pickerington Road looking north