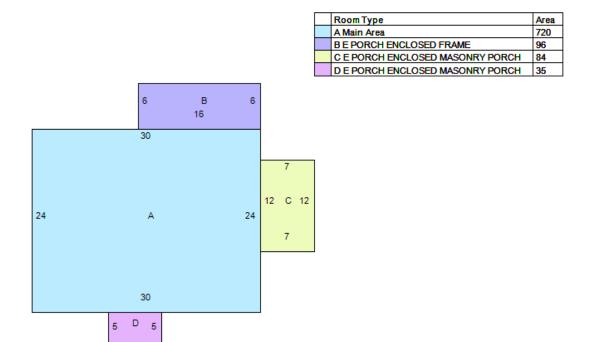

### 6. Executive Summary

#### **Location and Property Type:**

The subject property and larger parcel is considered to be comprised of one rectangular shaped parcel identified by the Fairfield County Auditor as Parcel Number 0360036700 and is entirely titled to Ron L. Johnston and Judith L. Stella. The site is located off the east side of Pickerington Road, south of US 33, and north of Benadum Road within Violet Township, Fairfield County, Ohio and per the right-of-way plans provided, contains 0.630 gross acres of which 0.114 acres are located within present right-of-way indicating a net acreage of 0.516 acres. The site is improved with a 1,080+/- sq.ft. 1.5-story single-family residence with supporting site improvements that was originally constructed circa 1900 and is addressed as 6920 Pickerington Road, Carroll, Ohio 43112.

#### **Land Areas:**

Area of Larger Parcel: The larger parcel contains a total of 0.630 gross acres of which 0.114 acres are located within present right-of-way indicating a net acreage of 0.516 acres per the right-of-way plans provided.

#### Part Acquired:

| <u>Parcel</u> | <u>Area</u>                 | Rights Acquired                                          |
|---------------|-----------------------------|----------------------------------------------------------|
|               |                             | Fee simple warranty deed taking with limitation of       |
| 37-WL         | 0.630 Gross/0.516 Net Acres | existing access rights in the name of Ohio Department of |
|               |                             | Transportation.                                          |