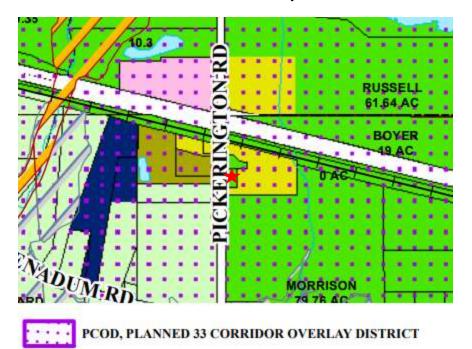

#### **Location and Property Type:**

The subject property and larger parcel is considered to be comprised of one rectangular shaped parcel identified by the Fairfield County Auditor as Parcel Number 0360036700 and is entirely titled to Ron L. Johnston and Judith L. Stella. The site is located off the east side of Pickerington Road, south of US 33, and north of Benadum Road within Violet Township, Fairfield County, Ohio and per the right-of-way plans provided, contains 0.630 gross acres of which 0.114 acres are located within present right-of-way indicating a net acreage of 0.516 acres. The site is improved with a 1,080+/- sq.ft. 1.5-story single-family residence with supporting site improvements that was originally constructed circa 1900 and is addressed as 6920 Pickerington Road, Carroll, Ohio 43112.

### **Larger Parcel Before the Take:**

The subject property and "larger parcel" for purposes of this appraisal report is comprised of one rectangular shaped parcel identified by the Fairfield County Auditor as Parcel Number 0360036700 and is entirely titled to Ron L. Johnston and Judith L. Stella. The site is located off the east side of Pickerington Road, south of US 33, and north of Benadum Road within Violet Township, Fairfield County, Ohio and per the right-of-way plans provided, contains 0.630 gross acres of which 0.114 acres are located within present right-of-way indicating a net acreage of 0.516 acres. The site is improved with a 1,080+/- sq.ft. 1.5-story single-family residence with supporting site improvements that was originally constructed circa 1900 and is addressed as 6920 Pickerington Road, Carroll, Ohio 43112.

#### 14. Summarize the Identity of the Real Estate Involved in the Appraisal

The subject property is comprised of one rectangular shaped parcel identified by the Fairfield County Auditor as Parcel Number 0360036700 and is entirely titled to Ron L. Johnston and Judith L. Stella. The site is located off the east side of Pickerington Road, south of US 33, and north of Benadum Road within Violet Township, Fairfield County, Ohio and per the right-of-way plans provided, contains 0.630 gross acres of which 0.114 acres are located within present right-of-way indicating a net acreage of 0.516 acres. The site is improved with a 1,080+/- sq.ft. 1.5-story single-family residence with supporting site improvements that was originally constructed circa 1900 and is addressed as 6920 Pickerington Road, Carroll, Ohio 43112.

The subject property is comprised of one rectangular shaped parcel identified by the Fairfield County Auditor as Parcel Number 0360036700 and is entirely titled to Ron L. Johnston and Judith L. Stella. The site is located off the east side of Pickerington Road, south of US 33, and north of Benadum Road within Violet Township, Fairfield County, Ohio and per the right-of-way plans provided, contains 0.630 gross acres of which 0.114 acres are located within present right-of-way indicating a net acreage of 0.516 acres. The site is improved with a 1,080+/- sq.ft. 1.5-story single-family residence with supporting site improvements that was originally constructed circa 1900 and is addressed as 6920 Pickerington Road, Carroll, Ohio 43112.

The three conditions that establish the larger parcel is described as follows:

<u>Unity of Title and Contiguity</u> - The subject property is comprised of one rectangular shaped parcel identified by the Fairfield County Auditor as Parcel Number 0360036700 and is entirely titled to Ron L. Johnston and Judith L. Stella. The site is located off the east side of Pickerington Road, south of US 33, and north of Benadum Road within Violet Township, Fairfield County, Ohio and per the right-of-way plans provided, contains 0.630 gross acres of which 0.114 acres are located within present right-of-way indicating a net acreage of 0.516 acres. The site is improved with a 1,080+/- sq.ft. 1.5-story single-family residence with supporting site improvements that was originally constructed circa 1900 and is addressed as 6920 Pickerington Road, Carroll, Ohio 43112.