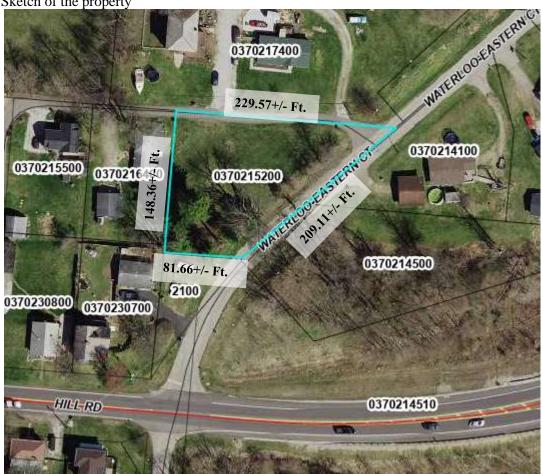

#### **Location and Property Type:**

The subject property and larger parcel is considered to be comprised of one rectangular shaped parcel identified by the Fairfield County Auditor as Parcel Number 0360036700 and is entirely titled to Ron L. Johnston and Judith L. Stella. The site is located off the east side of Pickerington Road, south of US 33, and north of Benadum Road within Violet Township, Fairfield County, Ohio and per the right-of-way plans provided, contains 0.630 gross acres of which 0.114 acres are located within present right-of-way indicating a net acreage of 0.516 acres. The site is improved with a 1,080+/- sq.ft. 1.5-story single-family residence with supporting site improvements that was originally constructed circa 1900 and is addressed as 6920 Pickerington Road, Carroll, Ohio 43112.

#### 14. Summarize the Identity of the Real Estate Involved in the Appraisal

The subject property is comprised of one rectangular shaped parcel identified by the Fairfield County Auditor as Parcel Number 0360036700 and is entirely titled to Ron L. Johnston and Judith L. Stella. The site is located off the east side of Pickerington Road, south of US 33, and north of Benadum Road within Violet Township, Fairfield County, Ohio and per the right-of-way plans provided, contains 0.630 gross acres of which 0.114 acres are located within present right-of-way indicating a net acreage of 0.516 acres. The site is improved with a 1,080+/- sq.ft. 1.5-story single-family residence with supporting site improvements that was originally constructed circa 1900 and is addressed as 6920 Pickerington Road, Carroll, Ohio 43112.