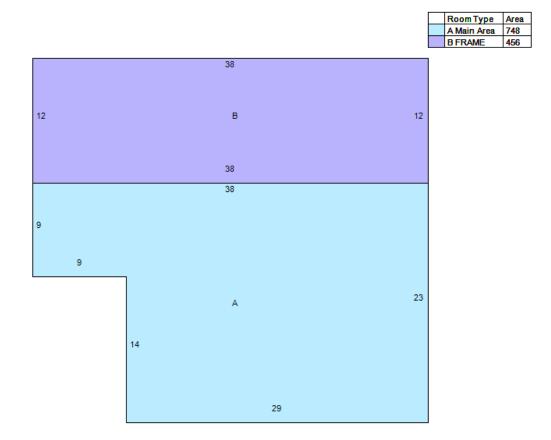

#### 5. PART 1 INTRODUCTION

### 6. Executive Summary

#### **Location and Property Type:**

The subject property and larger parcel is considered to be comprised of one rectangular shaped parcel identified by the Fairfield County Auditor as Parcel Number 0360036700 and is entirely titled to Ron L. Johnston and Judith L. Stella. The site is located off the east side of Pickerington Road, south of US 33, and north of Benadum Road within Violet Township, Fairfield County, Ohio and per the right-of-way plans provided, contains 0.630 gross acres of which 0.114 acres are located within present right-of-way indicating a net acreage of 0.516 acres. The site is improved with a 1,080+/- sq.ft. 1.5-story single-family residence with supporting site improvements that was originally constructed circa 1900 and is addressed as 6920 Pickerington Road, Carroll, Ohio 43112.