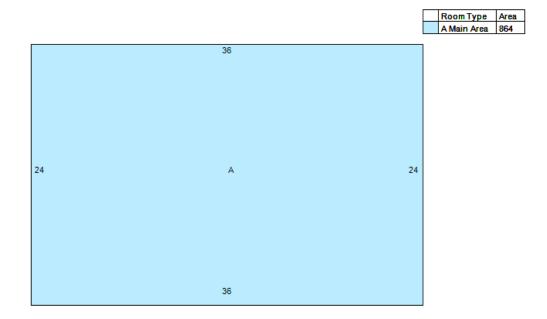

### 6. Executive Summary

#### **Location and Property Type:**

The subject property and larger parcel is considered to be comprised of one rectangular shaped parcel identified by the Fairfield County Auditor as Parcel Number 0360036700 and is entirely titled to Ron L. Johnston and Judith L. Stella. The site is located off the east side of Pickerington Road, south of US 33, and north of Benadum Road within Violet Township, Fairfield County, Ohio and per the right-of-way plans provided, contains 0.630 gross acres of which 0.114 acres are located within present right-of-way indicating a net acreage of 0.516 acres. The site is improved with a 1,080+/- sq.ft. 1.5-story single-family residence with supporting site improvements that was originally constructed circa 1900 and is addressed as 6920 Pickerington Road, Carroll, Ohio 43112.

#### **Land Areas:**

Area of Larger Parcel: The larger parcel contains a total of 0.630 gross acres of which 0.114 acres are located within present right-of-way indicating a net acreage of 0.516 acres per the right-of-way plans provided.

#### Part Acquired:

| <u>Parcel</u> | <u>Area</u>                 | Rights Acquired                                          |
|---------------|-----------------------------|----------------------------------------------------------|
|               |                             | Fee simple warranty deed taking with limitation of       |
| 37-WL         | 0.630 Gross/0.516 Net Acres | existing access rights in the name of Ohio Department of |
|               |                             | Transportation.                                          |