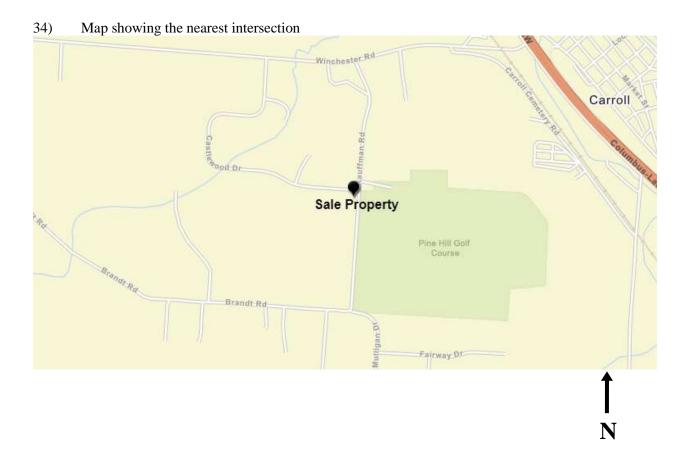

# 10. PHOTOGRAPHS OF SUBJECT PROPERTY Photos taken by: G. Franklin Hinkle, II <u>Date Taken:</u> January 3, 2024

## Exterior and Street Views

Subject and Parcel 37 looking east

Pickerington Road looking south

Pickerington Road looking north