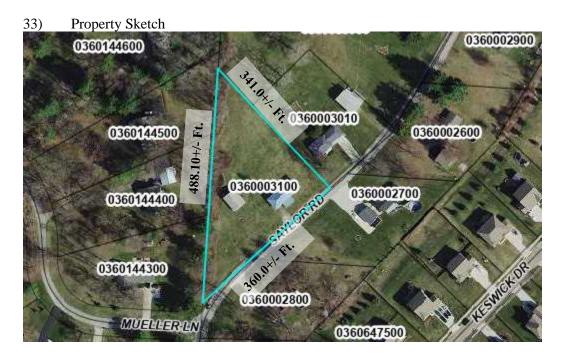

#### **Location and Property Type:**

The subject property and larger parcel is considered to be comprised of one rectangular shaped parcel identified by the Fairfield County Auditor as Parcel Number 0360036700 and is entirely titled to Ron L. Johnston and Judith L. Stella. The site is located off the east side of Pickerington Road, south of US 33, and north of Benadum Road within Violet Township, Fairfield County, Ohio and per the right-of-way plans provided, contains 0.630 gross acres of which 0.114 acres are located within present right-of-way indicating a net acreage of 0.516 acres. The site is improved with a 1,080+/- sq.ft. 1.5-story single-family residence with supporting site improvements that was originally constructed circa 1900 and is addressed as 6920 Pickerington Road, Carroll, Ohio 43112.

### **Larger Parcel Before the Take:**

The subject property and "larger parcel" for purposes of this appraisal report is comprised of one rectangular shaped parcel identified by the Fairfield County Auditor as Parcel Number 0360036700 and is entirely titled to Ron L. Johnston and Judith L. Stella. The site is located off the east side of Pickerington Road, south of US 33, and north of Benadum Road within Violet Township, Fairfield County, Ohio and per the right-of-way plans provided, contains 0.630 gross acres of which 0.114 acres are located within present right-of-way indicating a net acreage of 0.516 acres. The site is improved with a 1,080+/- sq.ft. 1.5-story single-family residence with supporting site improvements that was originally constructed circa 1900 and is addressed as 6920 Pickerington Road, Carroll, Ohio 43112.

The subject property is comprised of one rectangular shaped parcel identified by the Fairfield County Auditor as Parcel Number 0360036700 and is entirely titled to Ron L. Johnston and Judith L. Stella. The site is located off the east side of Pickerington Road, south of US 33, and north of Benadum Road within Violet Township, Fairfield County, Ohio and per the right-of-way plans provided, contains 0.630 gross acres of which 0.114 acres are located within present right-of-way indicating a net acreage of 0.516 acres. The site is improved with a 1,080+/- sq.ft. 1.5-story single-family residence with supporting site improvements that was originally constructed circa 1900 and is addressed as 6920 Pickerington Road, Carroll, Ohio 43112.

The three conditions that establish the larger parcel is described as follows:

<u>Unity of Title and Contiguity</u> - The subject property is comprised of one rectangular shaped parcel identified by the Fairfield County Auditor as Parcel Number 0360036700 and is entirely titled to Ron L. Johnston and Judith L. Stella. The site is located off the east side of Pickerington Road, south of US 33, and north of Benadum Road within Violet Township, Fairfield County, Ohio and per the right-of-way plans provided, contains 0.630 gross acres of which 0.114 acres are located within present right-of-way indicating a net acreage of 0.516 acres. The site is improved with a 1,080+/- sq.ft. 1.5-story single-family residence with supporting site improvements that was originally constructed circa 1900 and is addressed as 6920 Pickerington Road, Carroll, Ohio 43112.