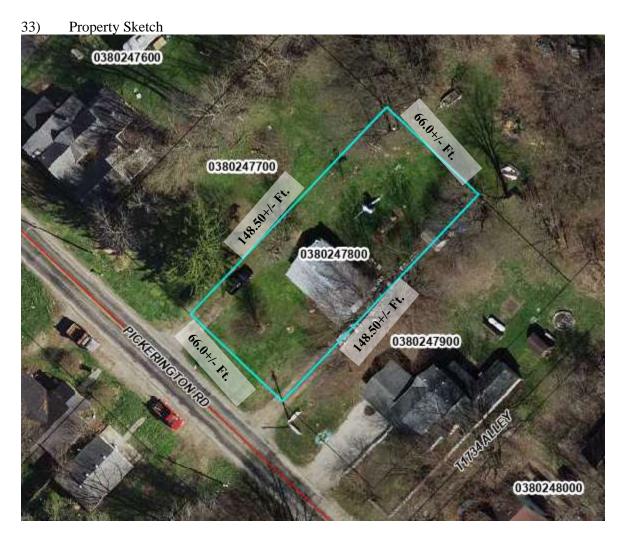

#### **Location and Property Type:**

The subject property and larger parcel is considered to be comprised of one rectangular shaped parcel identified by the Fairfield County Auditor as Parcel Number 0360036700 and is entirely titled to Ron L. Johnston and Judith L. Stella. The site is located off the east side of Pickerington Road, south of US 33, and north of Benadum Road within Violet Township, Fairfield County, Ohio and per the right-of-way plans provided, contains 0.630 gross acres of which 0.114 acres are located within present right-of-way indicating a net acreage of 0.516 acres. The site is improved with a 1,080+/- sq.ft. 1.5-story single-family residence with supporting site improvements that was originally constructed circa 1900 and is addressed as 6920 Pickerington Road, Carroll, Ohio 43112.

### **Larger Parcel Before the Take:**

The subject property and "larger parcel" for purposes of this appraisal report is comprised of one rectangular shaped parcel identified by the Fairfield County Auditor as Parcel Number 0360036700 and is entirely titled to Ron L. Johnston and Judith L. Stella. The site is located off the east side of Pickerington Road, south of US 33, and north of Benadum Road within Violet Township, Fairfield County, Ohio and per the right-of-way plans provided, contains 0.630 gross acres of which 0.114 acres are located within present right-of-way indicating a net acreage of 0.516 acres. The site is improved with a 1,080+/- sq.ft. 1.5-story single-family residence with supporting site improvements that was originally constructed circa 1900 and is addressed as 6920 Pickerington Road, Carroll, Ohio 43112.

#### 14. Summarize the Identity of the Real Estate Involved in the Appraisal

The subject property is comprised of one rectangular shaped parcel identified by the Fairfield County Auditor as Parcel Number 0360036700 and is entirely titled to Ron L. Johnston and Judith L. Stella. The site is located off the east side of Pickerington Road, south of US 33, and north of Benadum Road within Violet Township, Fairfield County, Ohio and per the right-of-way plans provided, contains 0.630 gross acres of which 0.114 acres are located within present right-of-way indicating a net acreage of 0.516 acres. The site is improved with a 1,080+/- sq.ft. 1.5-story single-family residence with supporting site improvements that was originally constructed circa 1900 and is addressed as 6920 Pickerington Road, Carroll, Ohio 43112.

The subject property is comprised of one rectangular shaped parcel identified by the Fairfield County Auditor as Parcel Number 0360036700 and is entirely titled to Ron L. Johnston and Judith L. Stella. The site is located off the east side of Pickerington Road, south of US 33, and north of Benadum Road within Violet Township, Fairfield County, Ohio and per the right-of-way plans provided, contains 0.630 gross acres of which 0.114 acres are located within present right-of-way indicating a net acreage of 0.516 acres. The site is improved with a 1,080+/- sq.ft. 1.5-story single-family residence with supporting site improvements that was originally constructed circa 1900 and is addressed as 6920 Pickerington Road, Carroll, Ohio 43112.

The three conditions that establish the larger parcel is described as follows:

<u>Unity of Title and Contiguity</u> - The subject property is comprised of one rectangular shaped parcel identified by the Fairfield County Auditor as Parcel Number 0360036700 and is entirely titled to Ron L. Johnston and Judith L. Stella. The site is located off the east side of Pickerington Road, south of US 33, and north of Benadum Road within Violet Township, Fairfield County, Ohio and per the right-of-way plans provided, contains 0.630 gross acres of which 0.114 acres are located within present right-of-way indicating a net acreage of 0.516 acres. The site is improved with a 1,080+/- sq.ft. 1.5-story single-family residence with supporting site improvements that was originally constructed circa 1900 and is addressed as 6920 Pickerington Road, Carroll, Ohio 43112.