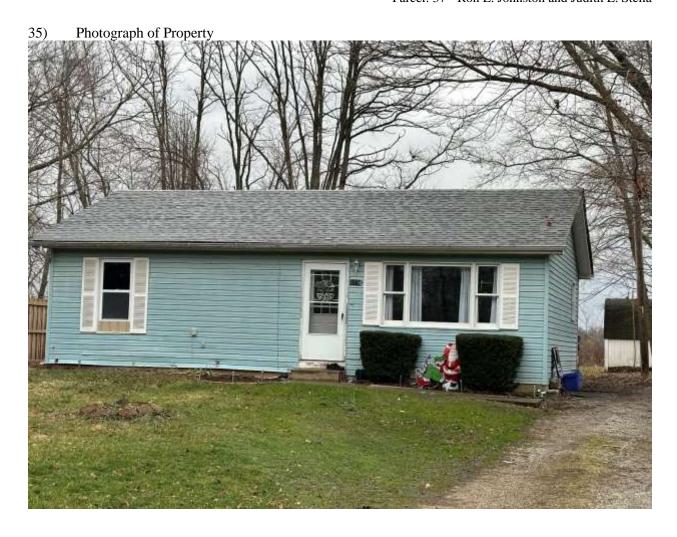

# 10. PHOTOGRAPHS OF SUBJECT PROPERTY Photos taken by: G. Franklin Hinkle, II <u>Date Taken:</u> January 3, 2024

## Exterior and Street Views

Subject and Parcel 37 looking east

Pickerington Road looking south

Pickerington Road looking north