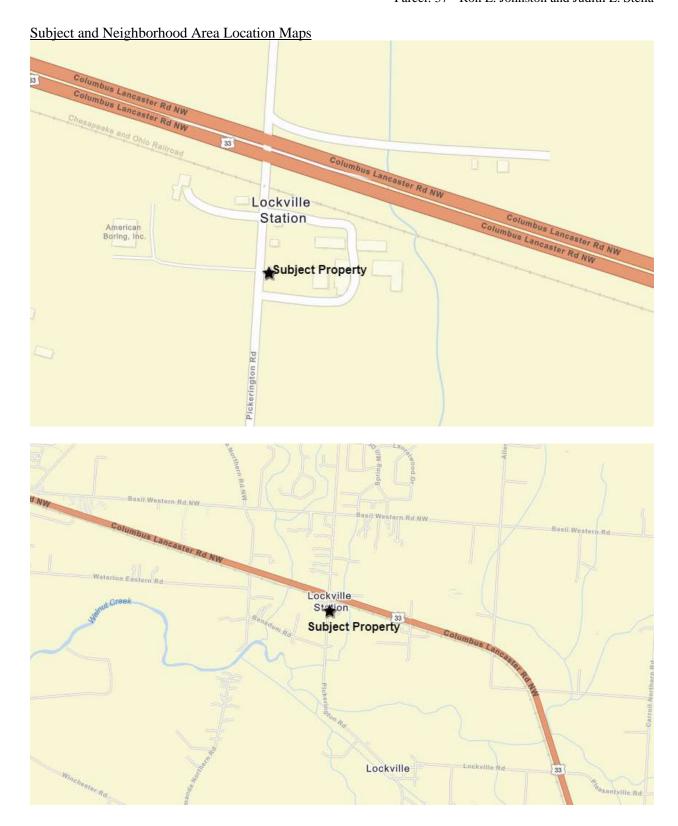

#### **Location and Property Type:**

The subject property and larger parcel is considered to be comprised of one rectangular shaped parcel identified by the Fairfield County Auditor as Parcel Number 0360036700 and is entirely titled to Ron L. Johnston and Judith L. Stella. The site is located off the east side of Pickerington Road, south of US 33, and north of Benadum Road within Violet Township, Fairfield County, Ohio and per the right-of-way plans provided, contains 0.630 gross acres of which 0.114 acres are located within present right-of-way indicating a net acreage of 0.516 acres. The site is improved with a 1,080+/- sq.ft. 1.5-story single-family residence with supporting site improvements that was originally constructed circa 1900 and is addressed as 6920 Pickerington Road, Carroll, Ohio 43112.

#### 14. Summarize the Identity of the Real Estate Involved in the Appraisal

The subject property is comprised of one rectangular shaped parcel identified by the Fairfield County Auditor as Parcel Number 0360036700 and is entirely titled to Ron L. Johnston and Judith L. Stella. The site is located off the east side of Pickerington Road, south of US 33, and north of Benadum Road within Violet Township, Fairfield County, Ohio and per the right-of-way plans provided, contains 0.630 gross acres of which 0.114 acres are located within present right-of-way indicating a net acreage of 0.516 acres. The site is improved with a 1,080+/- sq.ft. 1.5-story single-family residence with supporting site improvements that was originally constructed circa 1900 and is addressed as 6920 Pickerington Road, Carroll, Ohio 43112.