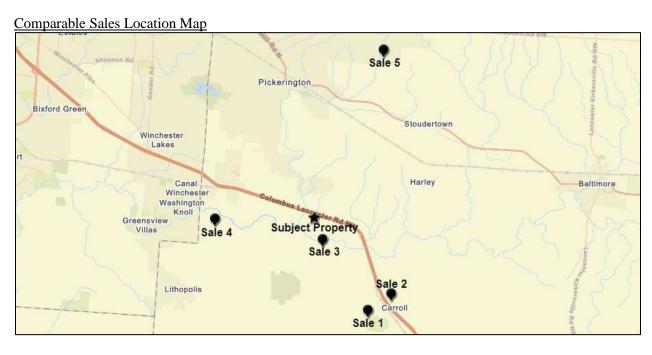

Pickerington Road NW                  | Mar-23    | \$140,000  | 864    | 2 Beds/1 Bath | Old/Rem. 1980   | \$162.04 |
|         | Violet Township, Fairfield County, Ohio    |           |            |        |               |                 |          |
| 4       | 10535 Winchester Road NW                   | Jul-23    | \$140,500  | 1,204  | 3 Beds/1 Bath | 1942, Rem. 1968 | \$116.69 |
|         | Violet Township, Fairfield County, Ohio    |           |            |        |               |                 |          |
| 5       | 11155 Saylor Road                          | May-22    | \$195,000  | 960    | 3 Beds/1 Bath | 1961            | \$203.13 |
|         | Violet Township, Fairfield County, Ohio    |           |            |        |               |                 |          |



Parcel: 37 - Ron L. Johnston and Judith L. Stella

### Improved Sale Number One

1) Address/Location: 4161 Kauffman Road NW

Bloom Township, Fairfield County, Ohio General Warranty Deed – 202300008209

2) Instrument: General Warranty Deed – 202300008209

3) Parcel Number: 0080152200

4) Grantor: Donald B. Richardson and Carolyn M. Richardson

5) Grantee: Albert L. Moore, Trustee

6) Sale Price: \$135,000 (Cash Equivalent Sale Price)

7) Unit Price: \$118.42 per SF 8) Date of Transaction: May 17, 2023 9) Date Inspected: January 10, 2024 Residential 10) Present Use: Highest and Best Use: As Improved 11) Property Rights Conveyed: Fee Simple 12) 13) Financing: Cash to Seller

13) Financing: Cash to Seller 14) Conditions of Sale: Arm's Length 15) Style: 1.5-Story

16) Gross Living Area: 1,140