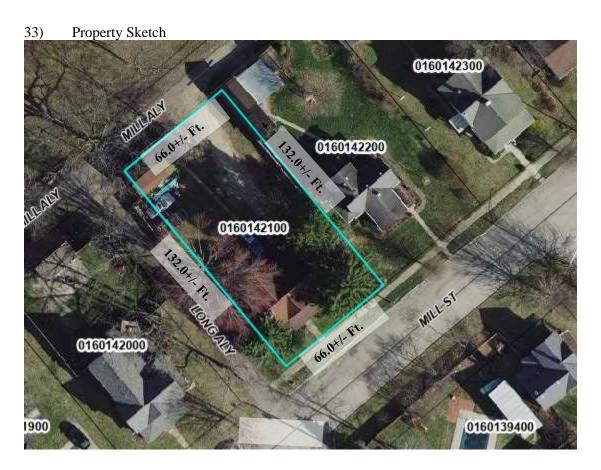

#### **Location and Property Type:**

The subject property and larger parcel is considered to be comprised of one rectangular shaped parcel identified by the Fairfield County Auditor as Parcel Number 0360036700 and is entirely titled to Ron L. Johnston and Judith L. Stella. The site is located off the east side of Pickerington Road, south of US 33, and north of Benadum Road within Violet Township, Fairfield County, Ohio and per the right-of-way plans provided, contains 0.630 gross acres of which 0.114 acres are located within present right-of-way indicating a net acreage of 0.516 acres. The site is improved with a 1,080+/- sq.ft. 1.5-story single-family residence with supporting site improvements that was originally constructed circa 1900 and is addressed as 6920 Pickerington Road, Carroll, Ohio 43112.

#### 14. Summarize the Identity of the Real Estate Involved in the Appraisal

The subject property is comprised of one rectangular shaped parcel identified by the Fairfield County Auditor as Parcel Number 0360036700 and is entirely titled to Ron L. Johnston and Judith L. Stella. The site is located off the east side of Pickerington Road, south of US 33, and north of Benadum Road within Violet Township, Fairfield County, Ohio and per the right-of-way plans provided, contains 0.630 gross acres of which 0.114 acres are located within present right-of-way indicating a net acreage of 0.516 acres. The site is improved with a 1,080+/- sq.ft. 1.5-story single-family residence with supporting site improvements that was originally constructed circa 1900 and is addressed as 6920 Pickerington Road, Carroll, Ohio 43112.

The subject property is comprised of one rectangular shaped parcel identified by the Fairfield County Auditor as Parcel Number 0360036700 and is entirely titled to Ron L. Johnston and Judith L. Stella. The site is located off the east side of Pickerington Road, south of US 33, and north of Benadum Road within Violet Township, Fairfield County, Ohio and per the right-of-way plans provided, contains 0.630 gross acres of which 0.114 acres are located within present right-of-way indicating a net acreage of 0.516 acres. The site is improved with a 1,080+/- sq.ft. 1.5-story single-family residence with supporting site improvements that was originally constructed circa 1900 and is addressed as 6920 Pickerington Road, Carroll, Ohio 43112.

The three conditions that establish the larger parcel is described as follows:

<u>Unity of Title and Contiguity</u> - The subject property is comprised of one rectangular shaped parcel identified by the Fairfield County Auditor as Parcel Number 0360036700 and is entirely titled to Ron L. Johnston and Judith L. Stella. The site is located off the east side of Pickerington Road, south of US 33, and north of Benadum Road within Violet Township, Fairfield County, Ohio and per the right-of-way plans provided, contains 0.630 gross acres of which 0.114 acres are located within present right-of-way indicating a net acreage of 0.516 acres. The site is improved with a 1,080+/- sq.ft. 1.5-story single-family residence with supporting site improvements that was originally constructed circa 1900 and is addressed as 6920 Pickerington Road, Carroll, Ohio 43112.