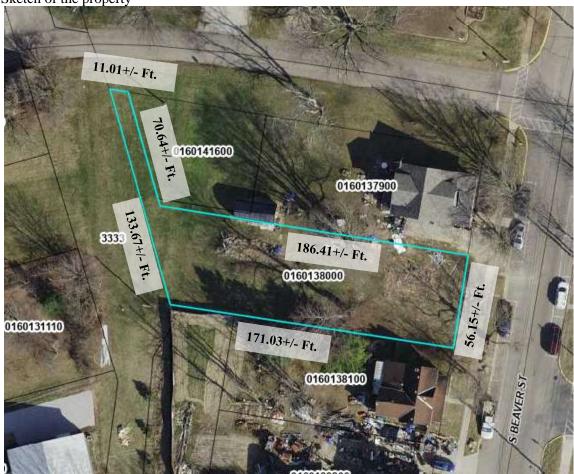

#### **Location and Property Type:**

The subject property and larger parcel is considered to be comprised of one rectangular shaped parcel identified by the Fairfield County Auditor as Parcel Number 0360036700 and is entirely titled to Ron L. Johnston and Judith L. Stella. The site is located off the east side of Pickerington Road, south of US 33, and north of Benadum Road within Violet Township, Fairfield County, Ohio and per the right-of-way plans provided, contains 0.630 gross acres of which 0.114 acres are located within present right-of-way indicating a net acreage of 0.516 acres. The site is improved with a 1,080+/- sq.ft. 1.5-story single-family residence with supporting site improvements that was originally constructed circa 1900 and is addressed as 6920 Pickerington Road, Carroll, Ohio 43112.

#### **Land Areas:**

Area of Larger Parcel: The larger parcel contains a total of 0.630 gross acres of which 0.114 acres are located within present right-of-way indicating a net acreage of 0.516 acres per the right-of-way plans provided.

#### Part Acquired:

| <u>Parcel</u> | <u>Area</u>                 | Rights Acquired                                          |
|---------------|-----------------------------|----------------------------------------------------------|
|               |                             | Fee simple warranty deed taking with limitation of       |
| 37-WL         | 0.630 Gross/0.516 Net Acres | existing access rights in the name of Ohio Department of |
|               |                             | Transportation.                                          |