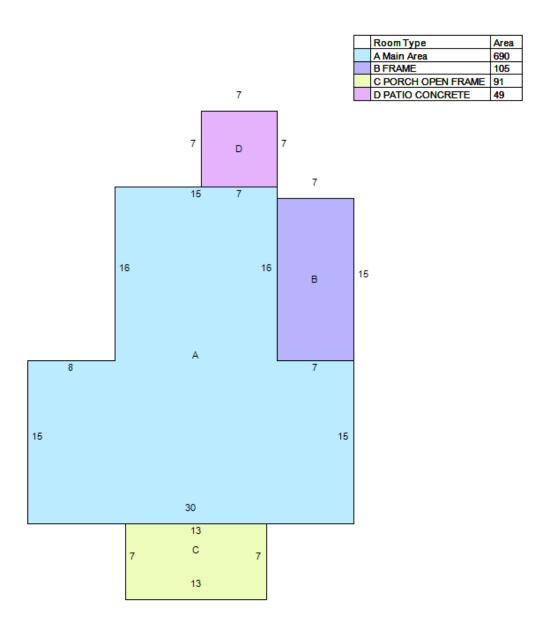

### 6. Executive Summary

#### **Location and Property Type:**

The subject property and larger parcel is considered to be comprised of one rectangular shaped parcel identified by the Fairfield County Auditor as Parcel Number 0360036700 and is entirely titled to Ron L. Johnston and Judith L. Stella. The site is located off the east side of Pickerington Road, south of US 33, and north of Benadum Road within Violet Township, Fairfield County, Ohio and per the right-of-way plans provided, contains 0.630 gross acres of which 0.114 acres are located within present right-of-way indicating a net acreage of 0.516 acres. The site is improved with a 1,080+/- sq.ft. 1.5-story single-family residence with supporting site improvements that was originally constructed circa 1900 and is addressed as 6920 Pickerington Road, Carroll, Ohio 43112.

#### 14. Summarize the Identity of the Real Estate Involved in the Appraisal

The subject property is comprised of one rectangular shaped parcel identified by the Fairfield County Auditor as Parcel Number 0360036700 and is entirely titled to Ron L. Johnston and Judith L. Stella. The site is located off the east side of Pickerington Road, south of US 33, and north of Benadum Road within Violet Township, Fairfield County, Ohio and per the right-of-way plans provided, contains 0.630 gross acres of which 0.114 acres are located within present right-of-way indicating a net acreage of 0.516 acres. The site is improved with a 1,080+/- sq.ft. 1.5-story single-family residence with supporting site improvements that was originally constructed circa 1900 and is addressed as 6920 Pickerington Road, Carroll, Ohio 43112.

The subject property is comprised of one rectangular shaped parcel identified by the Fairfield County Auditor as Parcel Number 0360036700 and is entirely titled to Ron L. Johnston and Judith L. Stella. The site is located off the east side of Pickerington Road, south of US 33, and north of Benadum Road within Violet Township, Fairfield County, Ohio and per the right-of-way plans provided, contains 0.630 gross acres of which 0.114 acres are located within present right-of-way indicating a net acreage of 0.516 acres. The site is improved with a 1,080+/- sq.ft. 1.5-story single-family residence with supporting site improvements that was originally constructed circa 1900 and is addressed as 6920 Pickerington Road, Carroll, Ohio 43112.

The three conditions that establish the larger parcel is described as follows:

<u>Unity of Title and Contiguity</u> - The subject property is comprised of one rectangular shaped parcel identified by the Fairfield County Auditor as Parcel Number 0360036700 and is entirely titled to Ron L. Johnston and Judith L. Stella. The site is located off the east side of Pickerington Road, south of US 33, and north of Benadum Road within Violet Township, Fairfield County, Ohio and per the right-of-way plans provided, contains 0.630 gross acres of which 0.114 acres are located within present right-of-way indicating a net acreage of 0.516 acres. The site is improved with a 1,080+/- sq.ft. 1.5-story single-family residence with supporting site improvements that was originally constructed circa 1900 and is addressed as 6920 Pickerington Road, Carroll, Ohio 43112.