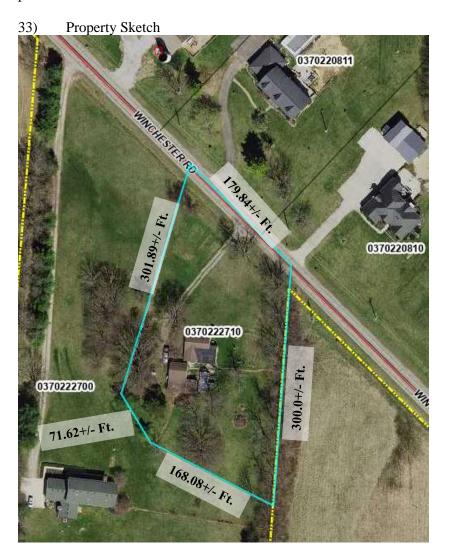

#### **Location and Property Type:**

The subject property and larger parcel is considered to be comprised of one rectangular shaped parcel identified by the Fairfield County Auditor as Parcel Number 0360036700 and is entirely titled to Ron L. Johnston and Judith L. Stella. The site is located off the east side of Pickerington Road, south of US 33, and north of Benadum Road within Violet Township, Fairfield County, Ohio and per the right-of-way plans provided, contains 0.630 gross acres of which 0.114 acres are located within present right-of-way indicating a net acreage of 0.516 acres. The site is improved with a 1,080+/- sq.ft. 1.5-story single-family residence with supporting site improvements that was originally constructed circa 1900 and is addressed as 6920 Pickerington Road, Carroll, Ohio 43112.

#### 14. Summarize the Identity of the Real Estate Involved in the Appraisal

The subject property is comprised of one rectangular shaped parcel identified by the Fairfield County Auditor as Parcel Number 0360036700 and is entirely titled to Ron L. Johnston and Judith L. Stella. The site is located off the east side of Pickerington Road, south of US 33, and north of Benadum Road within Violet Township, Fairfield County, Ohio and per the right-of-way plans provided, contains 0.630 gross acres of which 0.114 acres are located within present right-of-way indicating a net acreage of 0.516 acres. The site is improved with a 1,080+/- sq.ft. 1.5-story single-family residence with supporting site improvements that was originally constructed circa 1900 and is addressed as 6920 Pickerington Road, Carroll, Ohio 43112.

The subject property is comprised of one rectangular shaped parcel identified by the Fairfield County Auditor as Parcel Number 0360036700 and is entirely titled to Ron L. Johnston and Judith L. Stella. The site is located off the east side of Pickerington Road, south of US 33, and north of Benadum Road within Violet Township, Fairfield County, Ohio and per the right-of-way plans provided, contains 0.630 gross acres of which 0.114 acres are located within present right-of-way indicating a net acreage of 0.516 acres. The site is improved with a 1,080+/- sq.ft. 1.5-story single-family residence with supporting site improvements that was originally constructed circa 1900 and is addressed as 6920 Pickerington Road, Carroll, Ohio 43112.

The three conditions that establish the larger parcel is described as follows:

<u>Unity of Title and Contiguity</u> - The subject property is comprised of one rectangular shaped parcel identified by the Fairfield County Auditor as Parcel Number 0360036700 and is entirely titled to Ron L. Johnston and Judith L. Stella. The site is located off the east side of Pickerington Road, south of US 33, and north of Benadum Road within Violet Township, Fairfield County, Ohio and per the right-of-way plans provided, contains 0.630 gross acres of which 0.114 acres are located within present right-of-way indicating a net acreage of 0.516 acres. The site is improved with a 1,080+/- sq.ft. 1.5-story single-family residence with supporting site improvements that was originally constructed circa 1900 and is addressed as 6920 Pickerington Road, Carroll, Ohio 43112.