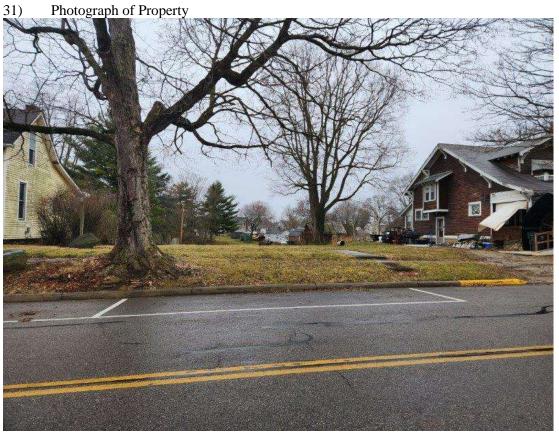

## Exterior and Street Views

Subject and Parcel 37 looking east

Pickerington Road looking south

Pickerington Road looking north