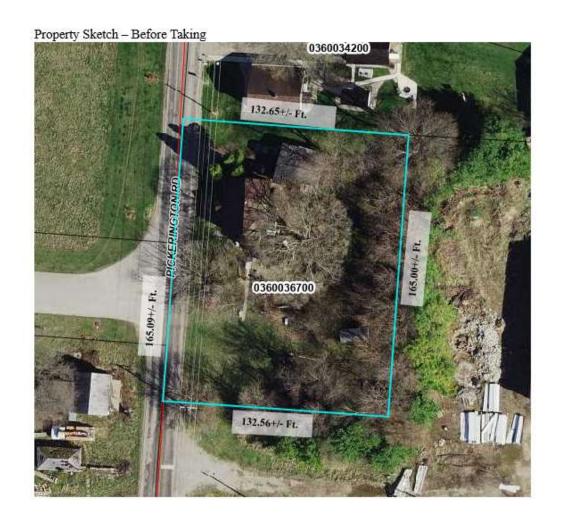

#### **Location and Property Type:**

The subject property and larger parcel is considered to be comprised of one rectangular shaped parcel identified by the Fairfield County Auditor as Parcel Number 0360036700 and is entirely titled to Ron L. Johnston and Judith L. Stella. The site is located off the east side of Pickerington Road, south of US 33, and north of Benadum Road within Violet Township, Fairfield County, Ohio and per the right-of-way plans provided, contains 0.630 gross acres of which 0.114 acres are located within present right-of-way indicating a net acreage of 0.516 acres. The site is improved with a 1,080+/- sq.ft. 1.5-story single-family residence with supporting site improvements that was originally constructed circa 1900 and is addressed as 6920 Pickerington Road, Carroll, Ohio 43112.

### **Larger Parcel Before the Take:**

The subject property and "larger parcel" for purposes of this appraisal report is comprised of one rectangular shaped parcel identified by the Fairfield County Auditor as Parcel Number 0360036700 and is entirely titled to Ron L. Johnston and Judith L. Stella. The site is located off the east side of Pickerington Road, south of US 33, and north of Benadum Road within Violet Township, Fairfield County, Ohio and per the right-of-way plans provided, contains 0.630 gross acres of which 0.114 acres are located within present right-of-way indicating a net acreage of 0.516 acres. The site is improved with a 1,080+/- sq.ft. 1.5-story single-family residence with supporting site improvements that was originally constructed circa 1900 and is addressed as 6920 Pickerington Road, Carroll, Ohio 43112.

#### 14. Summarize the Identity of the Real Estate Involved in the Appraisal

The subject property is comprised of one rectangular shaped parcel identified by the Fairfield County Auditor as Parcel Number 0360036700 and is entirely titled to Ron L. Johnston and Judith L. Stella. The site is located off the east side of Pickerington Road, south of US 33, and north of Benadum Road within Violet Township, Fairfield County, Ohio and per the right-of-way plans provided, contains 0.630 gross acres of which 0.114 acres are located within present right-of-way indicating a net acreage of 0.516 acres. The site is improved with a 1,080+/- sq.ft. 1.5-story single-family residence with supporting site improvements that was originally constructed circa 1900 and is addressed as 6920 Pickerington Road, Carroll, Ohio 43112.

The subject property is comprised of one rectangular shaped parcel identified by the Fairfield County Auditor as Parcel Number 0360036700 and is entirely titled to Ron L. Johnston and Judith L. Stella. The site is located off the east side of Pickerington Road, south of US 33, and north of Benadum Road within Violet Township, Fairfield County, Ohio and per the right-of-way plans provided, contains 0.630 gross acres of which 0.114 acres are located within present right-of-way indicating a net acreage of 0.516 acres. The site is improved with a 1,080+/- sq.ft. 1.5-story single-family residence with supporting site improvements that was originally constructed circa 1900 and is addressed as 6920 Pickerington Road, Carroll, Ohio 43112.

The three conditions that establish the larger parcel is described as follows:

<u>Unity of Title and Contiguity</u> - The subject property is comprised of one rectangular shaped parcel identified by the Fairfield County Auditor as Parcel Number 0360036700 and is entirely titled to Ron L. Johnston and Judith L. Stella. The site is located off the east side of Pickerington Road, south of US 33, and north of Benadum Road within Violet Township, Fairfield County, Ohio and per the right-of-way plans provided, contains 0.630 gross acres of which 0.114 acres are located within present right-of-way indicating a net acreage of 0.516 acres. The site is improved with a 1,080+/- sq.ft. 1.5-story single-family residence with supporting site improvements that was originally constructed circa 1900 and is addressed as 6920 Pickerington Road, Carroll, Ohio 43112.