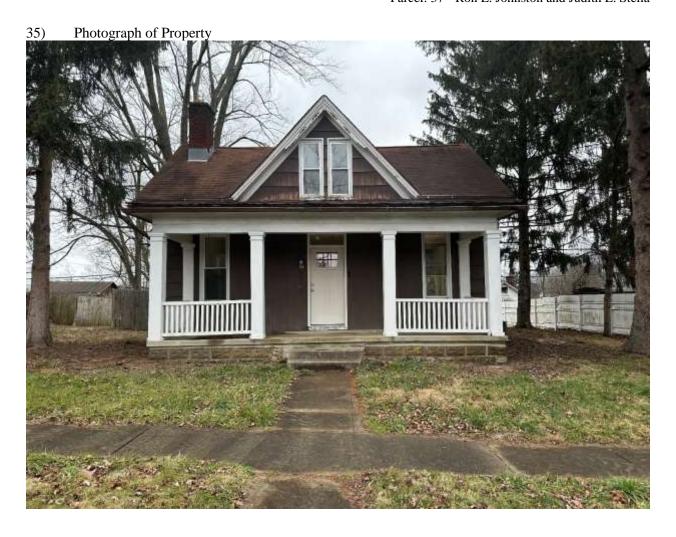

# 10. PHOTOGRAPHS OF SUBJECT PROPERTY Photos taken by: G. Franklin Hinkle, II <u>Date Taken:</u> January 3, 2024

## Exterior and Street Views

Subject and Parcel 37 looking east

Pickerington Road looking south

Pickerington Road looking north