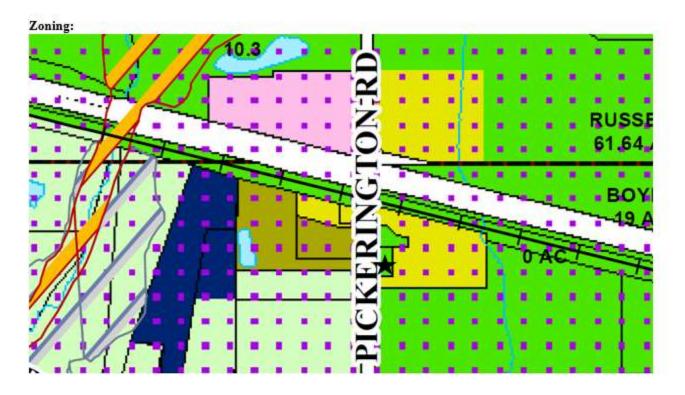

The subject's market was then researched for economic conditions and local and regional factors which influence the value of the subject property. These factors, as well as the zoning of the property, play a role in analyzing the subject's highest and best use, which influences the data researched in the valuation process.