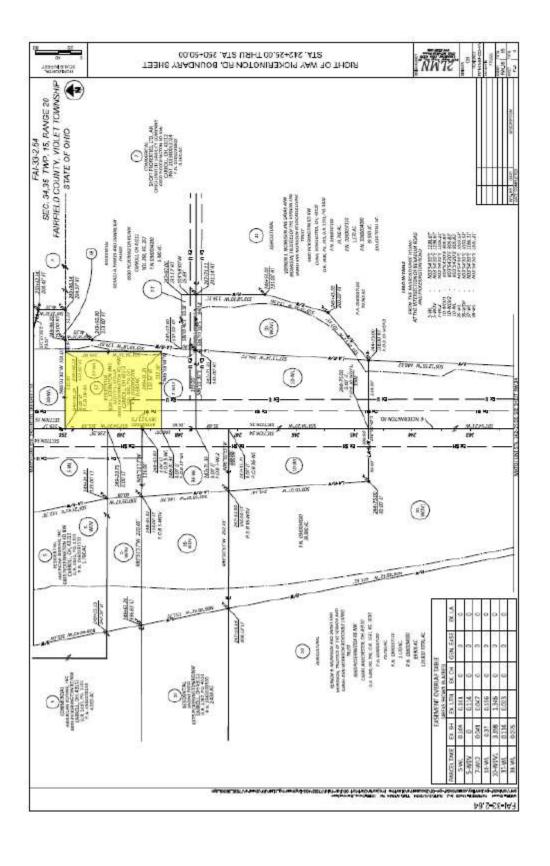

#### **Identification of Plans Valuation Was Based On:**

I have been supplied with right-of-way plans identified as FAI-33-2.64; PID 77555 with a Final Completion Date of 2-6-2024.

#### Part Acquired:

| <u>Parcel</u> | <u>Area</u>                 | Rights Acquired                                          |
|---------------|-----------------------------|----------------------------------------------------------|
|               |                             | Fee simple warranty deed taking with limitation of       |
| 37-WL         | 0.630 Gross/0.516 Net Acres | existing access rights in the name of Ohio Department of |
|               |                             | Transportation.                                          |