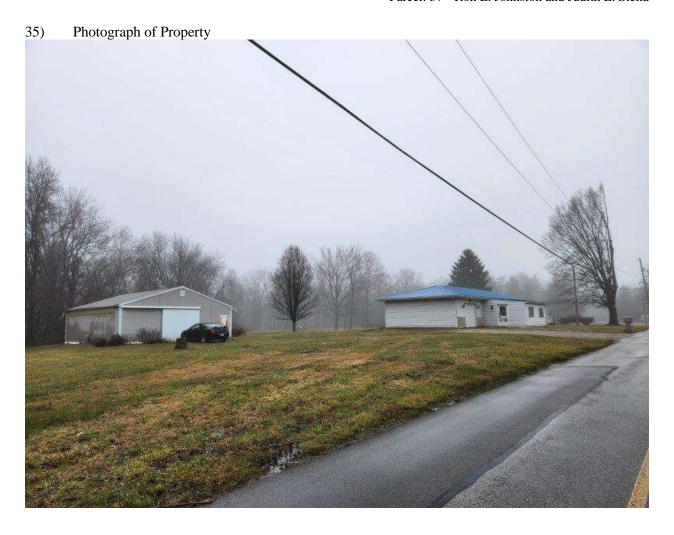

# 10. PHOTOGRAPHS OF SUBJECT PROPERTY Photos taken by: G. Franklin Hinkle, II <u>Date Taken:</u> January 3, 2024

## Exterior and Street Views

Subject and Parcel 37 looking east

Pickerington Road looking south

Pickerington Road looking north