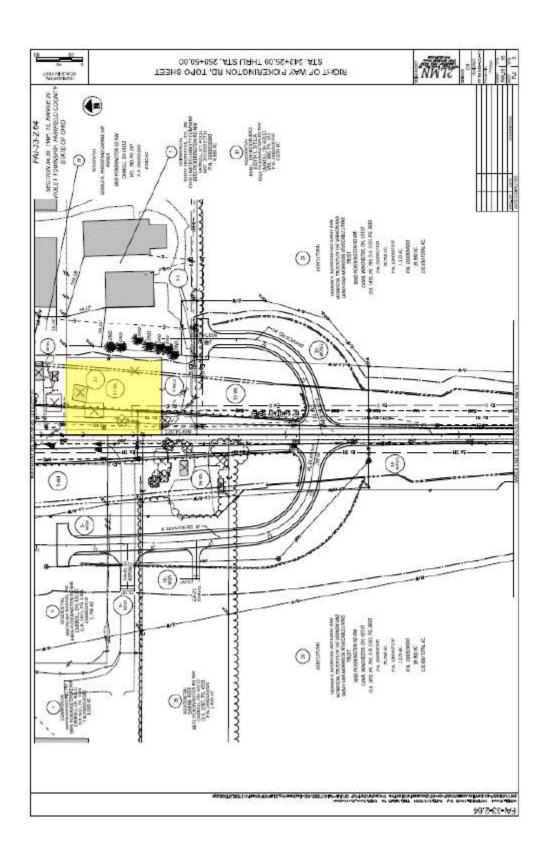

#### **Identification of Plans Valuation Was Based On:**

I have been supplied with right-of-way plans identified as FAI-33-2.64; PID 77555 with a Final Completion Date of 2-6-2024.

#### Part Acquired:

| <u>Parcel</u> | <u>Area</u>                 | Rights Acquired                                          |
|---------------|-----------------------------|----------------------------------------------------------|
|               |                             | Fee simple warranty deed taking with limitation of       |
| 37-WL         | 0.630 Gross/0.516 Net Acres | existing access rights in the name of Ohio Department of |
|               |                             | Transportation.                                          |