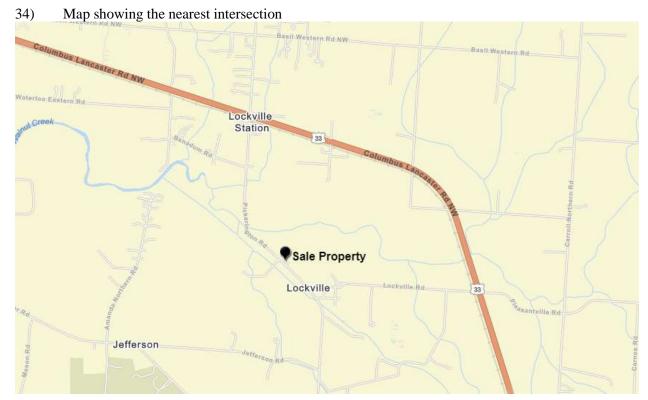

#### **Location and Property Type:**

The subject property and larger parcel is considered to be comprised of one rectangular shaped parcel identified by the Fairfield County Auditor as Parcel Number 0360036700 and is entirely titled to Ron L. Johnston and Judith L. Stella. The site is located off the east side of Pickerington Road, south of US 33, and north of Benadum Road within Violet Township, Fairfield County, Ohio and per the right-of-way plans provided, contains 0.630 gross acres of which 0.114 acres are located within present right-of-way indicating a net acreage of 0.516 acres. The site is improved with a 1,080+/- sq.ft. 1.5-story single-family residence with supporting site improvements that was originally constructed circa 1900 and is addressed as 6920 Pickerington Road, Carroll, Ohio 43112.

### **Larger Parcel Before the Take:**

The subject property and "larger parcel" for purposes of this appraisal report is comprised of one rectangular shaped parcel identified by the Fairfield County Auditor as Parcel Number 0360036700 and is entirely titled to Ron L. Johnston and Judith L. Stella. The site is located off the east side of Pickerington Road, south of US 33, and north of Benadum Road within Violet Township, Fairfield County, Ohio and per the right-of-way plans provided, contains 0.630 gross acres of which 0.114 acres are located within present right-of-way indicating a net acreage of 0.516 acres. The site is improved with a 1,080+/- sq.ft. 1.5-story single-family residence with supporting site improvements that was originally constructed circa 1900 and is addressed as 6920 Pickerington Road, Carroll, Ohio 43112.

#### 14. Summarize the Identity of the Real Estate Involved in the Appraisal

The subject property is comprised of one rectangular shaped parcel identified by the Fairfield County Auditor as Parcel Number 0360036700 and is entirely titled to Ron L. Johnston and Judith L. Stella. The site is located off the east side of Pickerington Road, south of US 33, and north of Benadum Road within Violet Township, Fairfield County, Ohio and per the right-of-way plans provided, contains 0.630 gross acres of which 0.114 acres are located within present right-of-way indicating a net acreage of 0.516 acres. The site is improved with a 1,080+/- sq.ft. 1.5-story single-family residence with supporting site improvements that was originally constructed circa 1900 and is addressed as 6920 Pickerington Road, Carroll, Ohio 43112.

The subject property is comprised of one rectangular shaped parcel identified by the Fairfield County Auditor as Parcel Number 0360036700 and is entirely titled to Ron L. Johnston and Judith L. Stella. The site is located off the east side of Pickerington Road, south of US 33, and north of Benadum Road within Violet Township, Fairfield County, Ohio and per the right-of-way plans provided, contains 0.630 gross acres of which 0.114 acres are located within present right-of-way indicating a net acreage of 0.516 acres. The site is improved with a 1,080+/- sq.ft. 1.5-story single-family residence with supporting site improvements that was originally constructed circa 1900 and is addressed as 6920 Pickerington Road, Carroll, Ohio 43112.

The three conditions that establish the larger parcel is described as follows:

<u>Unity of Title and Contiguity</u> - The subject property is comprised of one rectangular shaped parcel identified by the Fairfield County Auditor as Parcel Number 0360036700 and is entirely titled to Ron L. Johnston and Judith L. Stella. The site is located off the east side of Pickerington Road, south of US 33, and north of Benadum Road within Violet Township, Fairfield County, Ohio and per the right-of-way plans provided, contains 0.630 gross acres of which 0.114 acres are located within present right-of-way indicating a net acreage of 0.516 acres. The site is improved with a 1,080+/- sq.ft. 1.5-story single-family residence with supporting site improvements that was originally constructed circa 1900 and is addressed as 6920 Pickerington Road, Carroll, Ohio 43112.