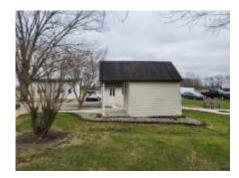

#### **Location and Property Type:**

The subject property and larger parcel is considered to be comprised of one irregular shaped parcel identified by the Fairfield County Auditor as Parcel Number 0360034200 and is entirely titled to Gerald A. Parker and Dianne Kay Parker. The site is located off the east side of Pickerington Road, south of US 33, and north of Benadum Road within Violet Township, Fairfield County, Ohio and per the right-of-way plans provided, contains 0.380 gross acres of which 0.075 acres are located within present right-of-way indicating a net acreage of 0.305 acres. The site is improved with a 1,080+/- sq.ft. two-story single-family residence with supporting site improvements that was originally constructed circa 1900 and is addressed as 6930 Pickerington Road, Carroll, Ohio 43112.

#### **Larger Parcel Before the Take:**

The subject property and "larger parcel" for purposes of this appraisal report is comprised of one irregular shaped parcel identified by the Fairfield County Auditor as Parcel Number 0360034200 and is entirely titled to Gerald A. Parker and Dianne Kay Parker. The site is located off the east side of Pickerington Road, south of US 33, and north of Benadum Road within Violet Township, Fairfield County, Ohio and per the right-of-way plans provided, contains 0.380 gross acres of which 0.075 acres are located within present right-of-way indicating a net acreage of 0.305 acres. The site is improved with a 1,080+/- sq.ft. two-story single-family residence with supporting site improvements that was originally constructed circa 1900 and is addressed as 6930 Pickerington Road, Carroll, Ohio 43112.