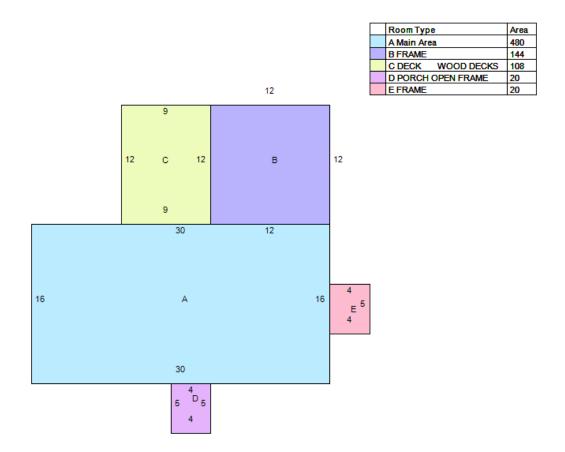

#### **Location and Property Type:**

The subject property and larger parcel is considered to be comprised of one irregular shaped parcel identified by the Fairfield County Auditor as Parcel Number 0360034200 and is entirely titled to Gerald A. Parker and Dianne Kay Parker. The site is located off the east side of Pickerington Road, south of US 33, and north of Benadum Road within Violet Township, Fairfield County, Ohio and per the right-of-way plans provided, contains 0.380 gross acres of which 0.075 acres are located within present right-of-way indicating a net acreage of 0.305 acres. The site is improved with a 1,080+/- sq.ft. two-story single-family residence with supporting site improvements that was originally constructed circa 1900 and is addressed as 6930 Pickerington Road, Carroll, Ohio 43112.

#### **Larger Parcel Before the Take:**

The subject property and "larger parcel" for purposes of this appraisal report is comprised of one irregular shaped parcel identified by the Fairfield County Auditor as Parcel Number 0360034200 and is entirely titled to Gerald A. Parker and Dianne Kay Parker. The site is located off the east side of Pickerington Road, south of US 33, and north of Benadum Road within Violet Township, Fairfield County, Ohio and per the right-of-way plans provided, contains 0.380 gross acres of which 0.075 acres are located within present right-of-way indicating a net acreage of 0.305 acres. The site is improved with a 1,080+/- sq.ft. two-story single-family residence with supporting site improvements that was originally constructed circa 1900 and is addressed as 6930 Pickerington Road, Carroll, Ohio 43112.