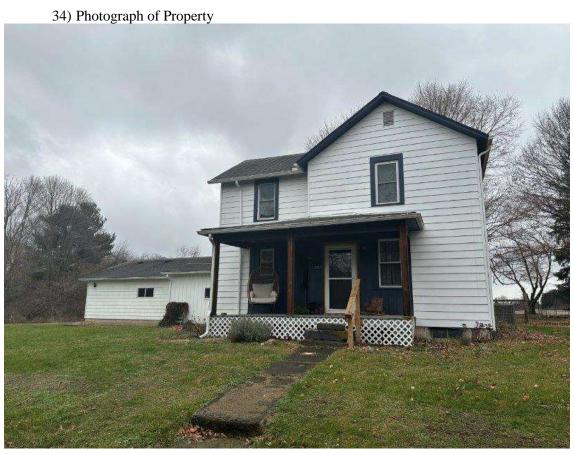

#### **Location and Property Type:**

The subject property and larger parcel is considered to be comprised of one irregular shaped parcel identified by the Fairfield County Auditor as Parcel Number 0360034200 and is entirely titled to Gerald A. Parker and Dianne Kay Parker. The site is located off the east side of Pickerington Road, south of US 33, and north of Benadum Road within Violet Township, Fairfield County, Ohio and per the right-of-way plans provided, contains 0.380 gross acres of which 0.075 acres are located within present right-of-way indicating a net acreage of 0.305 acres. The site is improved with a 1,080+/- sq.ft. two-story single-family residence with supporting site improvements that was originally constructed circa 1900 and is addressed as 6930 Pickerington Road, Carroll, Ohio 43112.

#### **Larger Parcel Before the Take:**

The subject property and "larger parcel" for purposes of this appraisal report is comprised of one irregular shaped parcel identified by the Fairfield County Auditor as Parcel Number 0360034200 and is entirely titled to Gerald A. Parker and Dianne Kay Parker. The site is located off the east side of Pickerington Road, south of US 33, and north of Benadum Road within Violet Township, Fairfield County, Ohio and per the right-of-way plans provided, contains 0.380 gross acres of which 0.075 acres are located within present right-of-way indicating a net acreage of 0.305 acres. The site is improved with a 1,080+/- sq.ft. two-story single-family residence with supporting site improvements that was originally constructed circa 1900 and is addressed as 6930 Pickerington Road, Carroll, Ohio 43112.