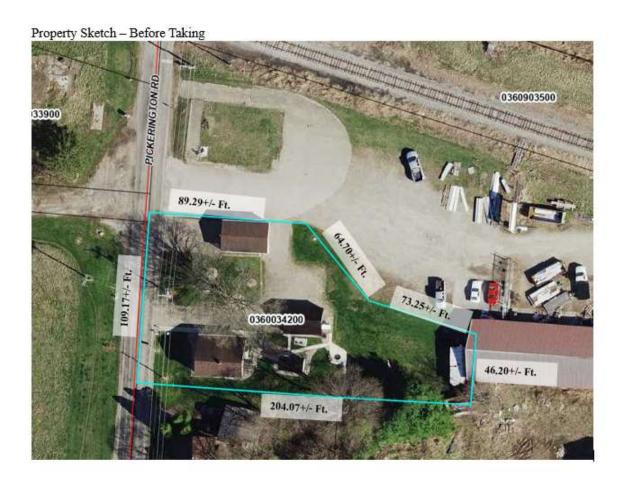

#### **Location and Property Type:**

The subject property and larger parcel is considered to be comprised of one irregular shaped parcel identified by the Fairfield County Auditor as Parcel Number 0360034200 and is entirely titled to Gerald A. Parker and Dianne Kay Parker. The site is located off the east side of Pickerington Road, south of US 33, and north of Benadum Road within Violet Township, Fairfield County, Ohio and per the right-of-way plans provided, contains 0.380 gross acres of which 0.075 acres are located within present right-of-way indicating a net acreage of 0.305 acres. The site is improved with a 1,080+/- sq.ft. two-story single-family residence with supporting site improvements that was originally constructed circa 1900 and is addressed as 6930 Pickerington Road, Carroll, Ohio 43112.

Part Acquired:

| Parcel | <u>Area</u>                 | Rights Acquired                                          |  |
|--------|-----------------------------|----------------------------------------------------------|--|
|        | 0.380 Gross/0.305 Net Acres | Fee simple warranty deed taking with limitation of       |  |
| 38-WL  |                             | existing access rights in the name of Ohio Department of |  |
|        |                             | Transportation.                                          |  |

#### **Larger Parcel Before the Take:**

The subject property and "larger parcel" for purposes of this appraisal report is comprised of one irregular shaped parcel identified by the Fairfield County Auditor as Parcel Number 0360034200 and is entirely titled to Gerald A. Parker and Dianne Kay Parker. The site is located off the east side of Pickerington Road, south of US 33, and north of Benadum Road within Violet Township, Fairfield County, Ohio and per the right-of-way plans provided, contains 0.380 gross acres of which 0.075 acres are located within present right-of-way indicating a net acreage of 0.305 acres. The site is improved with a 1,080+/- sq.ft. two-story single-family residence with supporting site improvements that was originally constructed circa 1900 and is addressed as 6930 Pickerington Road, Carroll, Ohio 43112.