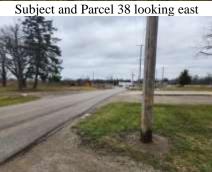

#### **Location and Property Type:**

The subject property and larger parcel is considered to be comprised of one irregular shaped parcel identified by the Fairfield County Auditor as Parcel Number 0360034200 and is entirely titled to Gerald A. Parker and Dianne Kay Parker. The site is located off the east side of Pickerington Road, south of US 33, and north of Benadum Road within Violet Township, Fairfield County, Ohio and per the right-of-way plans provided, contains 0.380 gross acres of which 0.075 acres are located within present right-of-way indicating a net acreage of 0.305 acres. The site is improved with a 1,080+/- sq.ft. two-story single-family residence with supporting site improvements that was originally constructed circa 1900 and is addressed as 6930 Pickerington Road, Carroll, Ohio 43112.

#### **Larger Parcel Before the Take:**

The subject property and "larger parcel" for purposes of this appraisal report is comprised of one irregular shaped parcel identified by the Fairfield County Auditor as Parcel Number 0360034200 and is entirely titled to Gerald A. Parker and Dianne Kay Parker. The site is located off the east side of Pickerington Road, south of US 33, and north of Benadum Road within Violet Township, Fairfield County, Ohio and per the right-of-way plans provided, contains 0.380 gross acres of which 0.075 acres are located within present right-of-way indicating a net acreage of 0.305 acres. The site is improved with a 1,080+/- sq.ft. two-story single-family residence with supporting site improvements that was originally constructed circa 1900 and is addressed as 6930 Pickerington Road, Carroll, Ohio 43112.