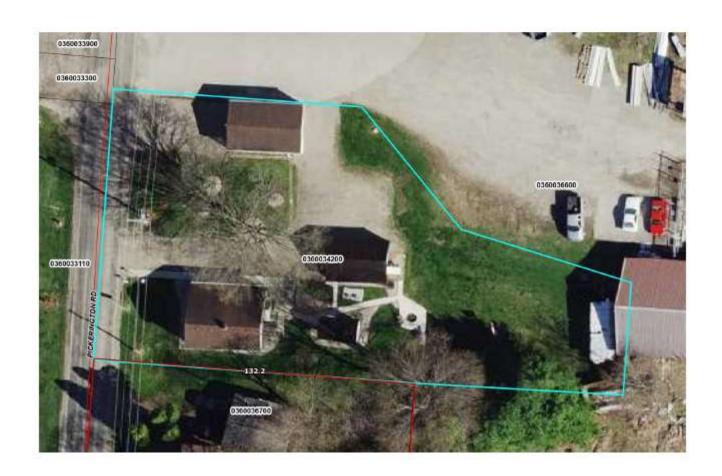

#### **Location and Property Type:**

The subject property and larger parcel is considered to be comprised of one irregular shaped parcel identified by the Fairfield County Auditor as Parcel Number 0360034200 and is entirely titled to Gerald A. Parker and Dianne Kay Parker. The site is located off the east side of Pickerington Road, south of US 33, and north of Benadum Road within Violet Township, Fairfield County, Ohio and per the right-of-way plans provided, contains 0.380 gross acres of which 0.075 acres are located within present right-of-way indicating a net acreage of 0.305 acres. The site is improved with a 1,080+/- sq.ft. two-story single-family residence with supporting site improvements that was originally constructed circa 1900 and is addressed as 6930 Pickerington Road, Carroll, Ohio 43112.

#### **Larger Parcel Before the Take:**

The subject property and "larger parcel" for purposes of this appraisal report is comprised of one irregular shaped parcel identified by the Fairfield County Auditor as Parcel Number 0360034200 and is entirely titled to Gerald A. Parker and Dianne Kay Parker. The site is located off the east side of Pickerington Road, south of US 33, and north of Benadum Road within Violet Township, Fairfield County, Ohio and per the right-of-way plans provided, contains 0.380 gross acres of which 0.075 acres are located within present right-of-way indicating a net acreage of 0.305 acres. The site is improved with a 1,080+/- sq.ft. two-story single-family residence with supporting site improvements that was originally constructed circa 1900 and is addressed as 6930 Pickerington Road, Carroll, Ohio 43112.