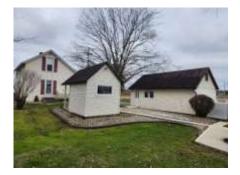

#### **Location and Property Type:**

The subject property and larger parcel is considered to be comprised of one irregular shaped parcel identified by the Fairfield County Auditor as Parcel Number 0360034200 and is entirely titled to Gerald A. Parker and Dianne Kay Parker. The site is located off the east side of Pickerington Road, south of US 33, and north of Benadum Road within Violet Township, Fairfield County, Ohio and per the right-of-way plans provided, contains 0.380 gross acres of which 0.075 acres are located within present right-of-way indicating a net acreage of 0.305 acres. The site is improved with a 1,080+/- sq.ft. two-story single-family residence with supporting site improvements that was originally constructed circa 1900 and is addressed as 6930 Pickerington Road, Carroll, Ohio 43112.

#### **Larger Parcel Before the Take:**

The subject property and "larger parcel" for purposes of this appraisal report is comprised of one irregular shaped parcel identified by the Fairfield County Auditor as Parcel Number 0360034200 and is entirely titled to Gerald A. Parker and Dianne Kay Parker. The site is located off the east side of Pickerington Road, south of US 33, and north of Benadum Road within Violet Township, Fairfield County, Ohio and per the right-of-way plans provided, contains 0.380 gross acres of which 0.075 acres are located within present right-of-way indicating a net acreage of 0.305 acres. The site is improved with a 1,080+/- sq.ft. two-story single-family residence with supporting site improvements that was originally constructed circa 1900 and is addressed as 6930 Pickerington Road, Carroll, Ohio 43112.