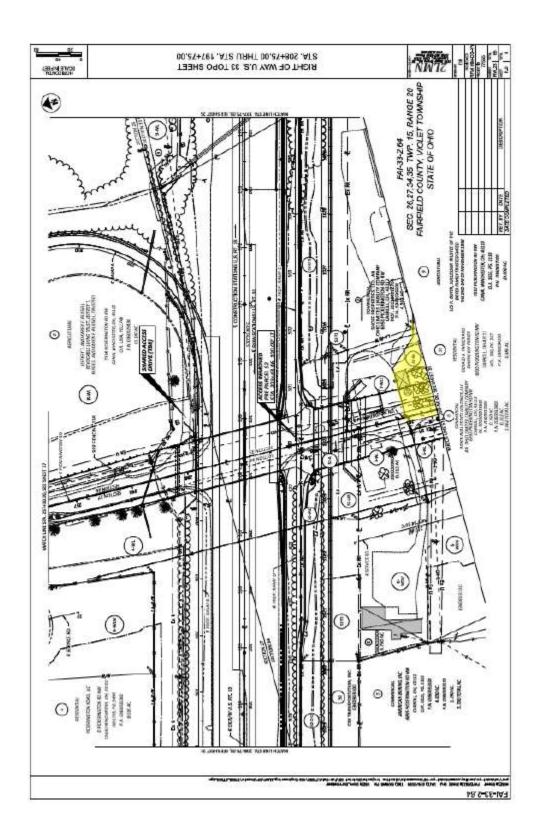

#### **Location and Property Type:**

The subject property and larger parcel is considered to be comprised of one irregular shaped parcel identified by the Fairfield County Auditor as Parcel Number 0360034200 and is entirely titled to Gerald A. Parker and Dianne Kay Parker. The site is located off the east side of Pickerington Road, south of US 33, and north of Benadum Road within Violet Township, Fairfield County, Ohio and per the right-of-way plans provided, contains 0.380 gross acres of which 0.075 acres are located within present right-of-way indicating a net acreage of 0.305 acres. The site is improved with a 1,080+/- sq.ft. two-story single-family residence with supporting site improvements that was originally constructed circa 1900 and is addressed as 6930 Pickerington Road, Carroll, Ohio 43112.

#### **Larger Parcel Before the Take:**

The subject property and "larger parcel" for purposes of this appraisal report is comprised of one irregular shaped parcel identified by the Fairfield County Auditor as Parcel Number 0360034200 and is entirely titled to Gerald A. Parker and Dianne Kay Parker. The site is located off the east side of Pickerington Road, south of US 33, and north of Benadum Road within Violet Township, Fairfield County, Ohio and per the right-of-way plans provided, contains 0.380 gross acres of which 0.075 acres are located within present right-of-way indicating a net acreage of 0.305 acres. The site is improved with a 1,080+/- sq.ft. two-story single-family residence with supporting site improvements that was originally constructed circa 1900 and is addressed as 6930 Pickerington Road, Carroll, Ohio 43112.