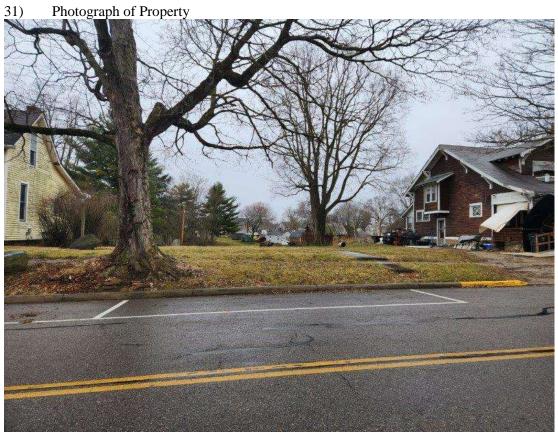

#### **Location and Property Type:**

The subject property and larger parcel is considered to be comprised of one irregular shaped parcel identified by the Fairfield County Auditor as Parcel Number 0360034200 and is entirely titled to Gerald A. Parker and Dianne Kay Parker. The site is located off the east side of Pickerington Road, south of US 33, and north of Benadum Road within Violet Township, Fairfield County, Ohio and per the right-of-way plans provided, contains 0.380 gross acres of which 0.075 acres are located within present right-of-way indicating a net acreage of 0.305 acres. The site is improved with a 1,080+/- sq.ft. two-story single-family residence with supporting site improvements that was originally constructed circa 1900 and is addressed as 6930 Pickerington Road, Carroll, Ohio 43112.

#### **Larger Parcel Before the Take:**

The subject property and "larger parcel" for purposes of this appraisal report is comprised of one irregular shaped parcel identified by the Fairfield County Auditor as Parcel Number 0360034200 and is entirely titled to Gerald A. Parker and Dianne Kay Parker. The site is located off the east side of Pickerington Road, south of US 33, and north of Benadum Road within Violet Township, Fairfield County, Ohio and per the right-of-way plans provided, contains 0.380 gross acres of which 0.075 acres are located within present right-of-way indicating a net acreage of 0.305 acres. The site is improved with a 1,080+/- sq.ft. two-story single-family residence with supporting site improvements that was originally constructed circa 1900 and is addressed as 6930 Pickerington Road, Carroll, Ohio 43112.