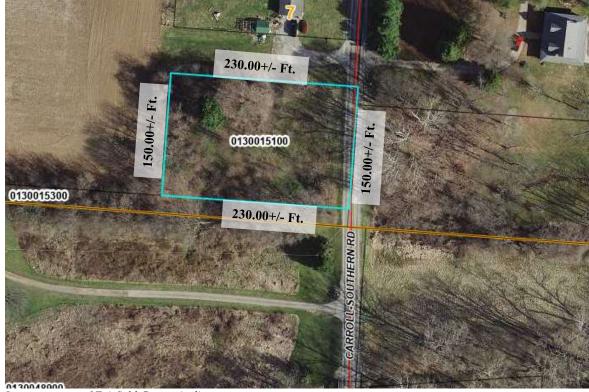

#### **Location and Property Type:**

The subject property and larger parcel is considered to be comprised of one irregular shaped parcel identified by the Fairfield County Auditor as Parcel Number 0360034200 and is entirely titled to Gerald A. Parker and Dianne Kay Parker. The site is located off the east side of Pickerington Road, south of US 33, and north of Benadum Road within Violet Township, Fairfield County, Ohio and per the right-of-way plans provided, contains 0.380 gross acres of which 0.075 acres are located within present right-of-way indicating a net acreage of 0.305 acres. The site is improved with a 1,080+/- sq.ft. two-story single-family residence with supporting site improvements that was originally constructed circa 1900 and is addressed as 6930 Pickerington Road, Carroll, Ohio 43112.

#### **Land Areas:**

Area of Larger Parcel: The larger parcel contains a total of 0.380 gross acres of which 0.075 acres are located within present right-of-way indicating a net acreage of 0.305 acres per the right-of-way plans provided.

Part Acquired:

| Parcel | <u>Area</u>                 | Rights Acquired                                          |  |
|--------|-----------------------------|----------------------------------------------------------|--|
|        | 0.380 Gross/0.305 Net Acres | Fee simple warranty deed taking with limitation of       |  |
| 38-WL  |                             | existing access rights in the name of Ohio Department of |  |
|        |                             | Transportation.                                          |  |