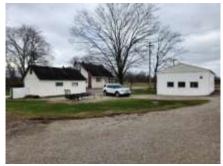

#### **Location and Property Type:**

The subject property and larger parcel is considered to be comprised of one irregular shaped parcel identified by the Fairfield County Auditor as Parcel Number 0360034200 and is entirely titled to Gerald A. Parker and Dianne Kay Parker. The site is located off the east side of Pickerington Road, south of US 33, and north of Benadum Road within Violet Township, Fairfield County, Ohio and per the right-of-way plans provided, contains 0.380 gross acres of which 0.075 acres are located within present right-of-way indicating a net acreage of 0.305 acres. The site is improved with a 1,080+/- sq.ft. two-story single-family residence with supporting site improvements that was originally constructed circa 1900 and is addressed as 6930 Pickerington Road, Carroll, Ohio 43112.

#### **Larger Parcel Before the Take:**

The subject property and "larger parcel" for purposes of this appraisal report is comprised of one irregular shaped parcel identified by the Fairfield County Auditor as Parcel Number 0360034200 and is entirely titled to Gerald A. Parker and Dianne Kay Parker. The site is located off the east side of Pickerington Road, south of US 33, and north of Benadum Road within Violet Township, Fairfield County, Ohio and per the right-of-way plans provided, contains 0.380 gross acres of which 0.075 acres are located within present right-of-way indicating a net acreage of 0.305 acres. The site is improved with a 1,080+/- sq.ft. two-story single-family residence with supporting site improvements that was originally constructed circa 1900 and is addressed as 6930 Pickerington Road, Carroll, Ohio 43112.