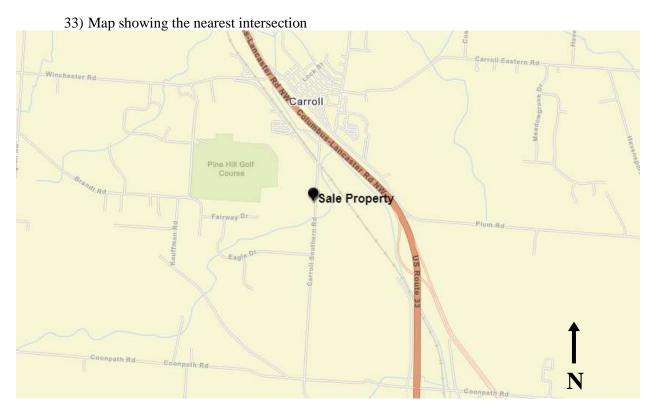

#### **Location and Property Type:**

The subject property and larger parcel is considered to be comprised of one irregular shaped parcel identified by the Fairfield County Auditor as Parcel Number 0360034200 and is entirely titled to Gerald A. Parker and Dianne Kay Parker. The site is located off the east side of Pickerington Road, south of US 33, and north of Benadum Road within Violet Township, Fairfield County, Ohio and per the right-of-way plans provided, contains 0.380 gross acres of which 0.075 acres are located within present right-of-way indicating a net acreage of 0.305 acres. The site is improved with a 1,080+/- sq.ft. two-story single-family residence with supporting site improvements that was originally constructed circa 1900 and is addressed as 6930 Pickerington Road, Carroll, Ohio 43112.

#### **Larger Parcel Before the Take:**

The subject property and "larger parcel" for purposes of this appraisal report is comprised of one irregular shaped parcel identified by the Fairfield County Auditor as Parcel Number 0360034200 and is entirely titled to Gerald A. Parker and Dianne Kay Parker. The site is located off the east side of Pickerington Road, south of US 33, and north of Benadum Road within Violet Township, Fairfield County, Ohio and per the right-of-way plans provided, contains 0.380 gross acres of which 0.075 acres are located within present right-of-way indicating a net acreage of 0.305 acres. The site is improved with a 1,080+/- sq.ft. two-story single-family residence with supporting site improvements that was originally constructed circa 1900 and is addressed as 6930 Pickerington Road, Carroll, Ohio 43112.