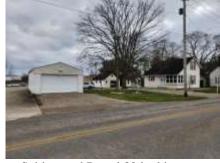

#### **Location and Property Type:**

The subject property and larger parcel is considered to be comprised of one irregular shaped parcel identified by the Fairfield County Auditor as Parcel Number 0360034200 and is entirely titled to Gerald A. Parker and Dianne Kay Parker. The site is located off the east side of Pickerington Road, south of US 33, and north of Benadum Road within Violet Township, Fairfield County, Ohio and per the right-of-way plans provided, contains 0.380 gross acres of which 0.075 acres are located within present right-of-way indicating a net acreage of 0.305 acres. The site is improved with a 1,080+/- sq.ft. two-story single-family residence with supporting site improvements that was originally constructed circa 1900 and is addressed as 6930 Pickerington Road, Carroll, Ohio 43112.

#### **Larger Parcel Before the Take:**

The subject property and "larger parcel" for purposes of this appraisal report is comprised of one irregular shaped parcel identified by the Fairfield County Auditor as Parcel Number 0360034200 and is entirely titled to Gerald A. Parker and Dianne Kay Parker. The site is located off the east side of Pickerington Road, south of US 33, and north of Benadum Road within Violet Township, Fairfield County, Ohio and per the right-of-way plans provided, contains 0.380 gross acres of which 0.075 acres are located within present right-of-way indicating a net acreage of 0.305 acres. The site is improved with a 1,080+/- sq.ft. two-story single-family residence with supporting site improvements that was originally constructed circa 1900 and is addressed as 6930 Pickerington Road, Carroll, Ohio 43112.