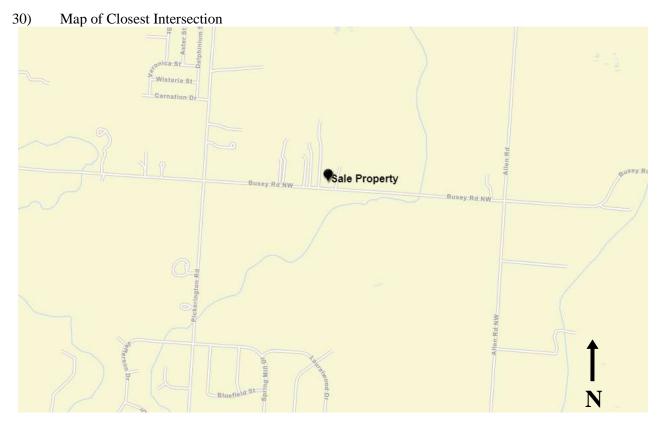

#### **Location and Property Type:**

The subject property and larger parcel is considered to be comprised of one irregular shaped parcel identified by the Fairfield County Auditor as Parcel Number 0360034200 and is entirely titled to Gerald A. Parker and Dianne Kay Parker. The site is located off the east side of Pickerington Road, south of US 33, and north of Benadum Road within Violet Township, Fairfield County, Ohio and per the right-of-way plans provided, contains 0.380 gross acres of which 0.075 acres are located within present right-of-way indicating a net acreage of 0.305 acres. The site is improved with a 1,080+/- sq.ft. two-story single-family residence with supporting site improvements that was originally constructed circa 1900 and is addressed as 6930 Pickerington Road, Carroll, Ohio 43112.

#### **Larger Parcel Before the Take:**

The subject property and "larger parcel" for purposes of this appraisal report is comprised of one irregular shaped parcel identified by the Fairfield County Auditor as Parcel Number 0360034200 and is entirely titled to Gerald A. Parker and Dianne Kay Parker. The site is located off the east side of Pickerington Road, south of US 33, and north of Benadum Road within Violet Township, Fairfield County, Ohio and per the right-of-way plans provided, contains 0.380 gross acres of which 0.075 acres are located within present right-of-way indicating a net acreage of 0.305 acres. The site is improved with a 1,080+/- sq.ft. two-story single-family residence with supporting site improvements that was originally constructed circa 1900 and is addressed as 6930 Pickerington Road, Carroll, Ohio 43112.