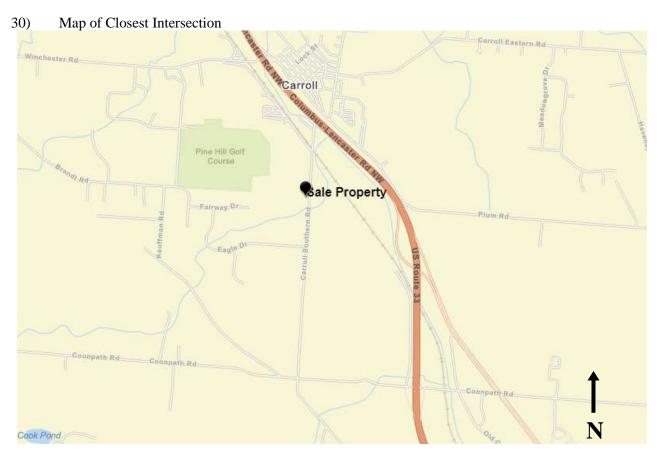

#### **Location and Property Type:**

The subject property and larger parcel is considered to be comprised of one irregular shaped parcel identified by the Fairfield County Auditor as Parcel Number 0360034200 and is entirely titled to Gerald A. Parker and Dianne Kay Parker. The site is located off the east side of Pickerington Road, south of US 33, and north of Benadum Road within Violet Township, Fairfield County, Ohio and per the right-of-way plans provided, contains 0.380 gross acres of which 0.075 acres are located within present right-of-way indicating a net acreage of 0.305 acres. The site is improved with a 1,080+/- sq.ft. two-story single-family residence with supporting site improvements that was originally constructed circa 1900 and is addressed as 6930 Pickerington Road, Carroll, Ohio 43112.

#### **Larger Parcel Before the Take:**

The subject property and "larger parcel" for purposes of this appraisal report is comprised of one irregular shaped parcel identified by the Fairfield County Auditor as Parcel Number 0360034200 and is entirely titled to Gerald A. Parker and Dianne Kay Parker. The site is located off the east side of Pickerington Road, south of US 33, and north of Benadum Road within Violet Township, Fairfield County, Ohio and per the right-of-way plans provided, contains 0.380 gross acres of which 0.075 acres are located within present right-of-way indicating a net acreage of 0.305 acres. The site is improved with a 1,080+/- sq.ft. two-story single-family residence with supporting site improvements that was originally constructed circa 1900 and is addressed as 6930 Pickerington Road, Carroll, Ohio 43112.