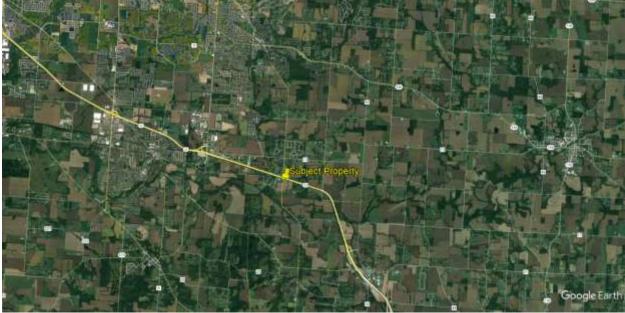

#### **Location and Property Type:**

The subject property and larger parcel is considered to be comprised of one irregular shaped parcel identified by the Fairfield County Auditor as Parcel Number 0360034200 and is entirely titled to Gerald A. Parker and Dianne Kay Parker. The site is located off the east side of Pickerington Road, south of US 33, and north of Benadum Road within Violet Township, Fairfield County, Ohio and per the right-of-way plans provided, contains 0.380 gross acres of which 0.075 acres are located within present right-of-way indicating a net acreage of 0.305 acres. The site is improved with a 1,080+/- sq.ft. two-story single-family residence with supporting site improvements that was originally constructed circa 1900 and is addressed as 6930 Pickerington Road, Carroll, Ohio 43112.

#### **Larger Parcel Before the Take:**

The subject property and "larger parcel" for purposes of this appraisal report is comprised of one irregular shaped parcel identified by the Fairfield County Auditor as Parcel Number 0360034200 and is entirely titled to Gerald A. Parker and Dianne Kay Parker. The site is located off the east side of Pickerington Road, south of US 33, and north of Benadum Road within Violet Township, Fairfield County, Ohio and per the right-of-way plans provided, contains 0.380 gross acres of which 0.075 acres are located within present right-of-way indicating a net acreage of 0.305 acres. The site is improved with a 1,080+/- sq.ft. two-story single-family residence with supporting site improvements that was originally constructed circa 1900 and is addressed as 6930 Pickerington Road, Carroll, Ohio 43112.