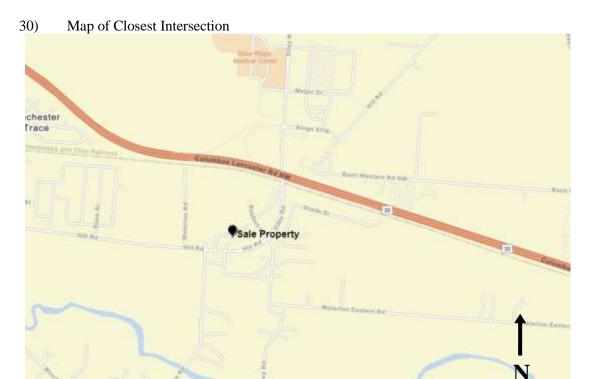

#### **Location and Property Type:**

The subject property and larger parcel is considered to be comprised of one irregular shaped parcel identified by the Fairfield County Auditor as Parcel Number 0360034200 and is entirely titled to Gerald A. Parker and Dianne Kay Parker. The site is located off the east side of Pickerington Road, south of US 33, and north of Benadum Road within Violet Township, Fairfield County, Ohio and per the right-of-way plans provided, contains 0.380 gross acres of which 0.075 acres are located within present right-of-way indicating a net acreage of 0.305 acres. The site is improved with a 1,080+/- sq.ft. two-story single-family residence with supporting site improvements that was originally constructed circa 1900 and is addressed as 6930 Pickerington Road, Carroll, Ohio 43112.

#### **Larger Parcel Before the Take:**

The subject property and "larger parcel" for purposes of this appraisal report is comprised of one irregular shaped parcel identified by the Fairfield County Auditor as Parcel Number 0360034200 and is entirely titled to Gerald A. Parker and Dianne Kay Parker. The site is located off the east side of Pickerington Road, south of US 33, and north of Benadum Road within Violet Township, Fairfield County, Ohio and per the right-of-way plans provided, contains 0.380 gross acres of which 0.075 acres are located within present right-of-way indicating a net acreage of 0.305 acres. The site is improved with a 1,080+/- sq.ft. two-story single-family residence with supporting site improvements that was originally constructed circa 1900 and is addressed as 6930 Pickerington Road, Carroll, Ohio 43112.