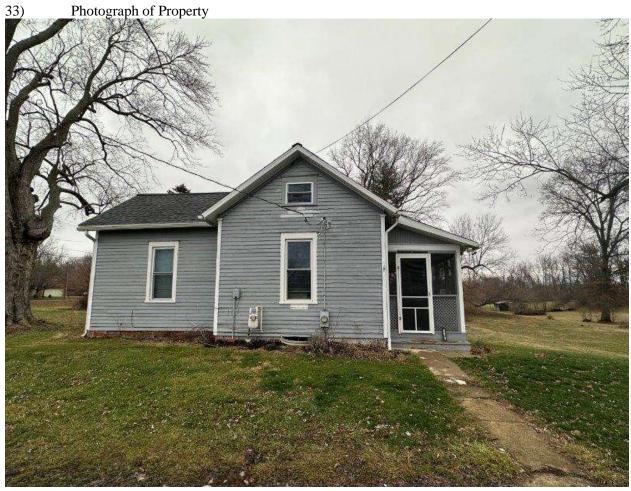

#### **Location and Property Type:**

The subject property and larger parcel is considered to be comprised of one irregular shaped parcel identified by the Fairfield County Auditor as Parcel Number 0360034200 and is entirely titled to Gerald A. Parker and Dianne Kay Parker. The site is located off the east side of Pickerington Road, south of US 33, and north of Benadum Road within Violet Township, Fairfield County, Ohio and per the right-of-way plans provided, contains 0.380 gross acres of which 0.075 acres are located within present right-of-way indicating a net acreage of 0.305 acres. The site is improved with a 1,080+/- sq.ft. two-story single-family residence with supporting site improvements that was originally constructed circa 1900 and is addressed as 6930 Pickerington Road, Carroll, Ohio 43112.

#### **Larger Parcel Before the Take:**

The subject property and "larger parcel" for purposes of this appraisal report is comprised of one irregular shaped parcel identified by the Fairfield County Auditor as Parcel Number 0360034200 and is entirely titled to Gerald A. Parker and Dianne Kay Parker. The site is located off the east side of Pickerington Road, south of US 33, and north of Benadum Road within Violet Township, Fairfield County, Ohio and per the right-of-way plans provided, contains 0.380 gross acres of which 0.075 acres are located within present right-of-way indicating a net acreage of 0.305 acres. The site is improved with a 1,080+/- sq.ft. two-story single-family residence with supporting site improvements that was originally constructed circa 1900 and is addressed as 6930 Pickerington Road, Carroll, Ohio 43112.