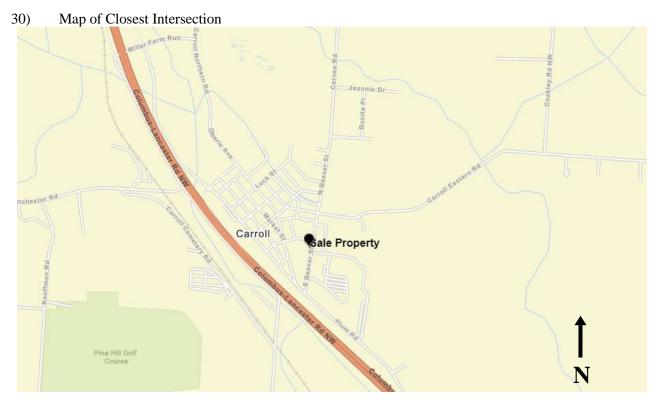

#### **Location and Property Type:**

The subject property and larger parcel is considered to be comprised of one irregular shaped parcel identified by the Fairfield County Auditor as Parcel Number 0360034200 and is entirely titled to Gerald A. Parker and Dianne Kay Parker. The site is located off the east side of Pickerington Road, south of US 33, and north of Benadum Road within Violet Township, Fairfield County, Ohio and per the right-of-way plans provided, contains 0.380 gross acres of which 0.075 acres are located within present right-of-way indicating a net acreage of 0.305 acres. The site is improved with a 1,080+/- sq.ft. two-story single-family residence with supporting site improvements that was originally constructed circa 1900 and is addressed as 6930 Pickerington Road, Carroll, Ohio 43112.

#### **Larger Parcel Before the Take:**

The subject property and "larger parcel" for purposes of this appraisal report is comprised of one irregular shaped parcel identified by the Fairfield County Auditor as Parcel Number 0360034200 and is entirely titled to Gerald A. Parker and Dianne Kay Parker. The site is located off the east side of Pickerington Road, south of US 33, and north of Benadum Road within Violet Township, Fairfield County, Ohio and per the right-of-way plans provided, contains 0.380 gross acres of which 0.075 acres are located within present right-of-way indicating a net acreage of 0.305 acres. The site is improved with a 1,080+/- sq.ft. two-story single-family residence with supporting site improvements that was originally constructed circa 1900 and is addressed as 6930 Pickerington Road, Carroll, Ohio 43112.