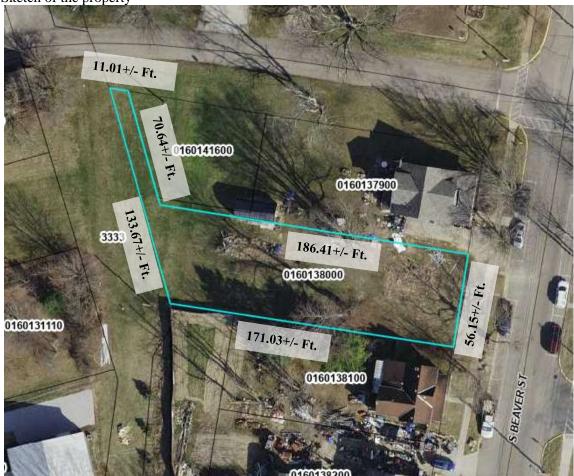

#### **Location and Property Type:**

The subject property and larger parcel is considered to be comprised of one irregular shaped parcel identified by the Fairfield County Auditor as Parcel Number 0360034200 and is entirely titled to Gerald A. Parker and Dianne Kay Parker. The site is located off the east side of Pickerington Road, south of US 33, and north of Benadum Road within Violet Township, Fairfield County, Ohio and per the right-of-way plans provided, contains 0.380 gross acres of which 0.075 acres are located within present right-of-way indicating a net acreage of 0.305 acres. The site is improved with a 1,080+/- sq.ft. two-story single-family residence with supporting site improvements that was originally constructed circa 1900 and is addressed as 6930 Pickerington Road, Carroll, Ohio 43112.

#### **Larger Parcel Before the Take:**

The subject property and "larger parcel" for purposes of this appraisal report is comprised of one irregular shaped parcel identified by the Fairfield County Auditor as Parcel Number 0360034200 and is entirely titled to Gerald A. Parker and Dianne Kay Parker. The site is located off the east side of Pickerington Road, south of US 33, and north of Benadum Road within Violet Township, Fairfield County, Ohio and per the right-of-way plans provided, contains 0.380 gross acres of which 0.075 acres are located within present right-of-way indicating a net acreage of 0.305 acres. The site is improved with a 1,080+/- sq.ft. two-story single-family residence with supporting site improvements that was originally constructed circa 1900 and is addressed as 6930 Pickerington Road, Carroll, Ohio 43112.