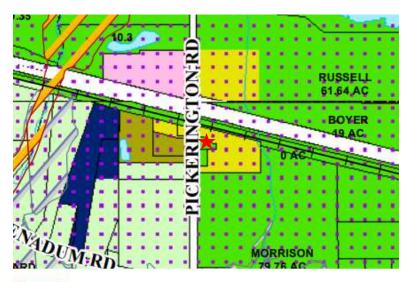

#### **Location and Property Type:**

The subject property and larger parcel is considered to be comprised of one irregular shaped parcel identified by the Fairfield County Auditor as Parcel Number 0360034200 and is entirely titled to Gerald A. Parker and Dianne Kay Parker. The site is located off the east side of Pickerington Road, south of US 33, and north of Benadum Road within Violet Township, Fairfield County, Ohio and per the right-of-way plans provided, contains 0.380 gross acres of which 0.075 acres are located within present right-of-way indicating a net acreage of 0.305 acres. The site is improved with a 1,080+/- sq.ft. two-story single-family residence with supporting site improvements that was originally constructed circa 1900 and is addressed as 6930 Pickerington Road, Carroll, Ohio 43112.

#### **Larger Parcel Before the Take:**

The subject property and "larger parcel" for purposes of this appraisal report is comprised of one irregular shaped parcel identified by the Fairfield County Auditor as Parcel Number 0360034200 and is entirely titled to Gerald A. Parker and Dianne Kay Parker. The site is located off the east side of Pickerington Road, south of US 33, and north of Benadum Road within Violet Township, Fairfield County, Ohio and per the right-of-way plans provided, contains 0.380 gross acres of which 0.075 acres are located within present right-of-way indicating a net acreage of 0.305 acres. The site is improved with a 1,080+/- sq.ft. two-story single-family residence with supporting site improvements that was originally constructed circa 1900 and is addressed as 6930 Pickerington Road, Carroll, Ohio 43112.