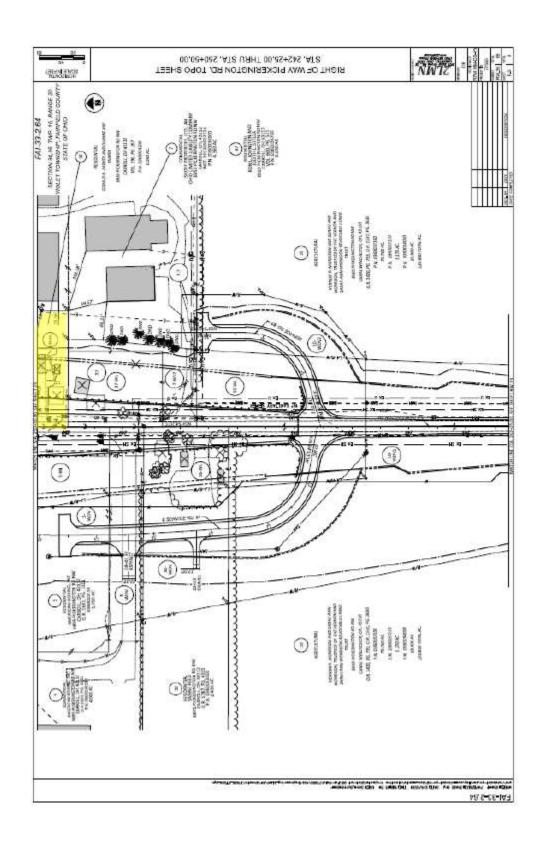

#### **Location and Property Type:**

The subject property and larger parcel is considered to be comprised of one irregular shaped parcel identified by the Fairfield County Auditor as Parcel Number 0360034200 and is entirely titled to Gerald A. Parker and Dianne Kay Parker. The site is located off the east side of Pickerington Road, south of US 33, and north of Benadum Road within Violet Township, Fairfield County, Ohio and per the right-of-way plans provided, contains 0.380 gross acres of which 0.075 acres are located within present right-of-way indicating a net acreage of 0.305 acres. The site is improved with a 1,080+/- sq.ft. two-story single-family residence with supporting site improvements that was originally constructed circa 1900 and is addressed as 6930 Pickerington Road, Carroll, Ohio 43112.