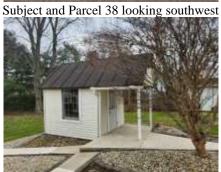

#### **Location and Property Type:**

The subject property and larger parcel is considered to be comprised of one irregular shaped parcel identified by the Fairfield County Auditor as Parcel Number 0360034200 and is entirely titled to Gerald A. Parker and Dianne Kay Parker. The site is located off the east side of Pickerington Road, south of US 33, and north of Benadum Road within Violet Township, Fairfield County, Ohio and per the right-of-way plans provided, contains 0.380 gross acres of which 0.075 acres are located within present right-of-way indicating a net acreage of 0.305 acres. The site is improved with a 1,080+/- sq.ft. two-story single-family residence with supporting site improvements that was originally constructed circa 1900 and is addressed as 6930 Pickerington Road, Carroll, Ohio 43112.

#### **Larger Parcel Before the Take:**

The subject property and "larger parcel" for purposes of this appraisal report is comprised of one irregular shaped parcel identified by the Fairfield County Auditor as Parcel Number 0360034200 and is entirely titled to Gerald A. Parker and Dianne Kay Parker. The site is located off the east side of Pickerington Road, south of US 33, and north of Benadum Road within Violet Township, Fairfield County, Ohio and per the right-of-way plans provided, contains 0.380 gross acres of which 0.075 acres are located within present right-of-way indicating a net acreage of 0.305 acres. The site is improved with a 1,080+/- sq.ft. two-story single-family residence with supporting site improvements that was originally constructed circa 1900 and is addressed as 6930 Pickerington Road, Carroll, Ohio 43112.