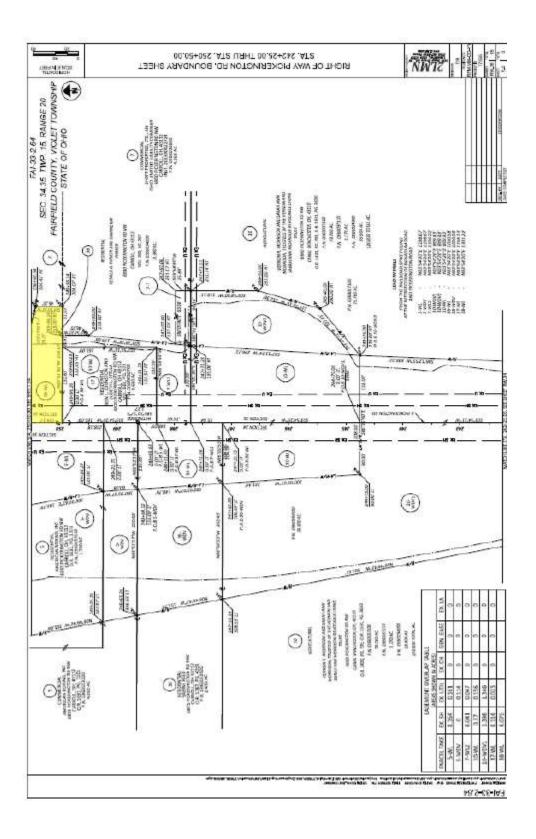

#### **Location and Property Type:**

The subject property and larger parcel is considered to be comprised of one irregular shaped parcel identified by the Fairfield County Auditor as Parcel Number 0360034200 and is entirely titled to Gerald A. Parker and Dianne Kay Parker. The site is located off the east side of Pickerington Road, south of US 33, and north of Benadum Road within Violet Township, Fairfield County, Ohio and per the right-of-way plans provided, contains 0.380 gross acres of which 0.075 acres are located within present right-of-way indicating a net acreage of 0.305 acres. The site is improved with a 1,080+/- sq.ft. two-story single-family residence with supporting site improvements that was originally constructed circa 1900 and is addressed as 6930 Pickerington Road, Carroll, Ohio 43112.

#### **Land Areas:**

Area of Larger Parcel: The larger parcel contains a total of 0.380 gross acres of which 0.075 acres are located within present right-of-way indicating a net acreage of 0.305 acres per the right-of-way plans provided.

Part Acquired:

| Parcel | <u>Area</u>                 | Rights Acquired                                          |  |
|--------|-----------------------------|----------------------------------------------------------|--|
|        | 0.380 Gross/0.305 Net Acres | Fee simple warranty deed taking with limitation of       |  |
| 38-WL  |                             | existing access rights in the name of Ohio Department of |  |
|        |                             | Transportation.                                          |  |