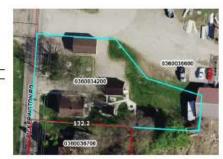

#### **Location and Property Type:**

The subject property and larger parcel is considered to be comprised of one irregular shaped parcel identified by the Fairfield County Auditor as Parcel Number 0360034200 and is entirely titled to Gerald A. Parker and Dianne Kay Parker. The site is located off the east side of Pickerington Road, south of US 33, and north of Benadum Road within Violet Township, Fairfield County, Ohio and per the right-of-way plans provided, contains 0.380 gross acres of which 0.075 acres are located within present right-of-way indicating a net acreage of 0.305 acres. The site is improved with a 1,080+/- sq.ft. two-story single-family residence with supporting site improvements that was originally constructed circa 1900 and is addressed as 6930 Pickerington Road, Carroll, Ohio 43112.

#### **Larger Parcel Before the Take:**

The subject property and "larger parcel" for purposes of this appraisal report is comprised of one irregular shaped parcel identified by the Fairfield County Auditor as Parcel Number 0360034200 and is entirely titled to Gerald A. Parker and Dianne Kay Parker. The site is located off the east side of Pickerington Road, south of US 33, and north of Benadum Road within Violet Township, Fairfield County, Ohio and per the right-of-way plans provided, contains 0.380 gross acres of which 0.075 acres are located within present right-of-way indicating a net acreage of 0.305 acres. The site is improved with a 1,080+/- sq.ft. two-story single-family residence with supporting site improvements that was originally constructed circa 1900 and is addressed as 6930 Pickerington Road, Carroll, Ohio 43112.