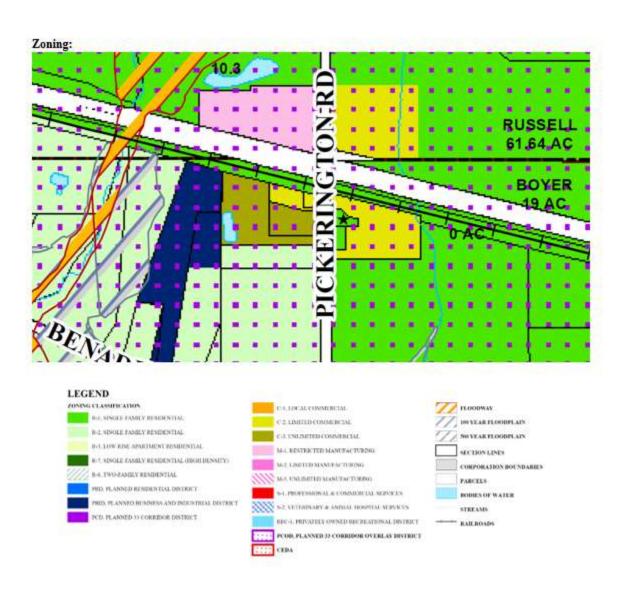

#### **Location and Property Type:**

The subject property and larger parcel is considered to be comprised of one irregular shaped parcel identified by the Fairfield County Auditor as Parcel Number 0360034200 and is entirely titled to Gerald A. Parker and Dianne Kay Parker. The site is located off the east side of Pickerington Road, south of US 33, and north of Benadum Road within Violet Township, Fairfield County, Ohio and per the right-of-way plans provided, contains 0.380 gross acres of which 0.075 acres are located within present right-of-way indicating a net acreage of 0.305 acres. The site is improved with a 1,080+/- sq.ft. two-story single-family residence with supporting site improvements that was originally constructed circa 1900 and is addressed as 6930 Pickerington Road, Carroll, Ohio 43112.

#### **Larger Parcel Before the Take:**

The subject property and "larger parcel" for purposes of this appraisal report is comprised of one irregular shaped parcel identified by the Fairfield County Auditor as Parcel Number 0360034200 and is entirely titled to Gerald A. Parker and Dianne Kay Parker. The site is located off the east side of Pickerington Road, south of US 33, and north of Benadum Road within Violet Township, Fairfield County, Ohio and per the right-of-way plans provided, contains 0.380 gross acres of which 0.075 acres are located within present right-of-way indicating a net acreage of 0.305 acres. The site is improved with a 1,080+/- sq.ft. two-story single-family residence with supporting site improvements that was originally constructed circa 1900 and is addressed as 6930 Pickerington Road, Carroll, Ohio 43112.