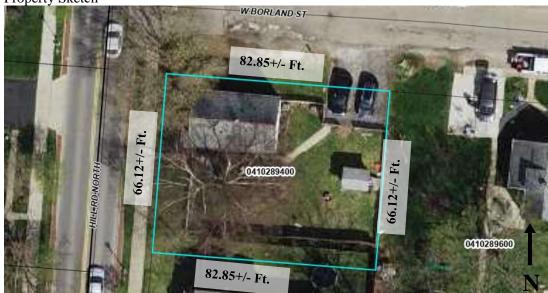

#### **Location and Property Type:**

The subject property and larger parcel is considered to be comprised of one irregular shaped parcel identified by the Fairfield County Auditor as Parcel Number 0360034200 and is entirely titled to Gerald A. Parker and Dianne Kay Parker. The site is located off the east side of Pickerington Road, south of US 33, and north of Benadum Road within Violet Township, Fairfield County, Ohio and per the right-of-way plans provided, contains 0.380 gross acres of which 0.075 acres are located within present right-of-way indicating a net acreage of 0.305 acres. The site is improved with a 1,080+/- sq.ft. two-story single-family residence with supporting site improvements that was originally constructed circa 1900 and is addressed as 6930 Pickerington Road, Carroll, Ohio 43112.

#### **Larger Parcel Before the Take:**

The subject property and "larger parcel" for purposes of this appraisal report is comprised of one irregular shaped parcel identified by the Fairfield County Auditor as Parcel Number 0360034200 and is entirely titled to Gerald A. Parker and Dianne Kay Parker. The site is located off the east side of Pickerington Road, south of US 33, and north of Benadum Road within Violet Township, Fairfield County, Ohio and per the right-of-way plans provided, contains 0.380 gross acres of which 0.075 acres are located within present right-of-way indicating a net acreage of 0.305 acres. The site is improved with a 1,080+/- sq.ft. two-story single-family residence with supporting site improvements that was originally constructed circa 1900 and is addressed as 6930 Pickerington Road, Carroll, Ohio 43112.