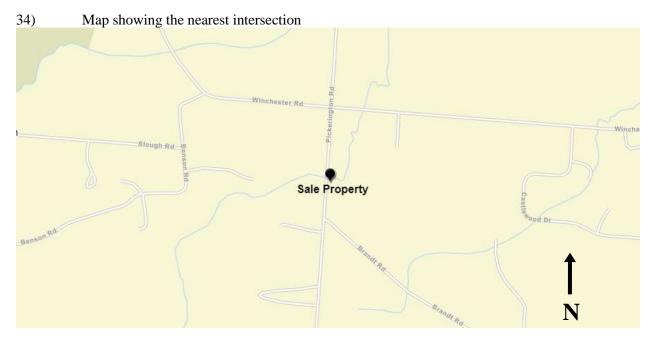

#### **Location and Property Type:**

The subject property and larger parcel is considered to be comprised of one irregular shaped parcel identified by the Fairfield County Auditor as Parcel Number 0360034200 and is entirely titled to Gerald A. Parker and Dianne Kay Parker. The site is located off the east side of Pickerington Road, south of US 33, and north of Benadum Road within Violet Township, Fairfield County, Ohio and per the right-of-way plans provided, contains 0.380 gross acres of which 0.075 acres are located within present right-of-way indicating a net acreage of 0.305 acres. The site is improved with a 1,080+/- sq.ft. two-story single-family residence with supporting site improvements that was originally constructed circa 1900 and is addressed as 6930 Pickerington Road, Carroll, Ohio 43112.

#### **Larger Parcel Before the Take:**

The subject property and "larger parcel" for purposes of this appraisal report is comprised of one irregular shaped parcel identified by the Fairfield County Auditor as Parcel Number 0360034200 and is entirely titled to Gerald A. Parker and Dianne Kay Parker. The site is located off the east side of Pickerington Road, south of US 33, and north of Benadum Road within Violet Township, Fairfield County, Ohio and per the right-of-way plans provided, contains 0.380 gross acres of which 0.075 acres are located within present right-of-way indicating a net acreage of 0.305 acres. The site is improved with a 1,080+/- sq.ft. two-story single-family residence with supporting site improvements that was originally constructed circa 1900 and is addressed as 6930 Pickerington Road, Carroll, Ohio 43112.