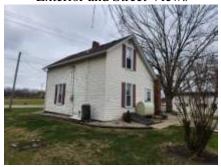

#### **Location and Property Type:**

The subject property and larger parcel is considered to be comprised of one irregular shaped parcel identified by the Fairfield County Auditor as Parcel Number 0360034200 and is entirely titled to Gerald A. Parker and Dianne Kay Parker. The site is located off the east side of Pickerington Road, south of US 33, and north of Benadum Road within Violet Township, Fairfield County, Ohio and per the right-of-way plans provided, contains 0.380 gross acres of which 0.075 acres are located within present right-of-way indicating a net acreage of 0.305 acres. The site is improved with a 1,080+/- sq.ft. two-story single-family residence with supporting site improvements that was originally constructed circa 1900 and is addressed as 6930 Pickerington Road, Carroll, Ohio 43112.

#### **Larger Parcel Before the Take:**

The subject property and "larger parcel" for purposes of this appraisal report is comprised of one irregular shaped parcel identified by the Fairfield County Auditor as Parcel Number 0360034200 and is entirely titled to Gerald A. Parker and Dianne Kay Parker. The site is located off the east side of Pickerington Road, south of US 33, and north of Benadum Road within Violet Township, Fairfield County, Ohio and per the right-of-way plans provided, contains 0.380 gross acres of which 0.075 acres are located within present right-of-way indicating a net acreage of 0.305 acres. The site is improved with a 1,080+/- sq.ft. two-story single-family residence with supporting site improvements that was originally constructed circa 1900 and is addressed as 6930 Pickerington Road, Carroll, Ohio 43112.