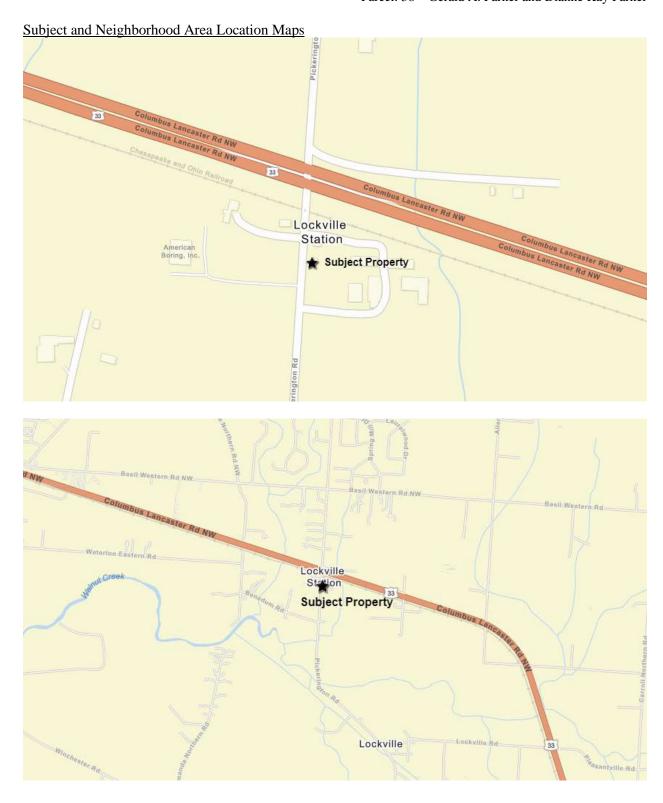

#### **Location and Property Type:**

The subject property and larger parcel is considered to be comprised of one irregular shaped parcel identified by the Fairfield County Auditor as Parcel Number 0360034200 and is entirely titled to Gerald A. Parker and Dianne Kay Parker. The site is located off the east side of Pickerington Road, south of US 33, and north of Benadum Road within Violet Township, Fairfield County, Ohio and per the right-of-way plans provided, contains 0.380 gross acres of which 0.075 acres are located within present right-of-way indicating a net acreage of 0.305 acres. The site is improved with a 1,080+/- sq.ft. two-story single-family residence with supporting site improvements that was originally constructed circa 1900 and is addressed as 6930 Pickerington Road, Carroll, Ohio 43112.

#### **Larger Parcel Before the Take:**

The subject property and "larger parcel" for purposes of this appraisal report is comprised of one irregular shaped parcel identified by the Fairfield County Auditor as Parcel Number 0360034200 and is entirely titled to Gerald A. Parker and Dianne Kay Parker. The site is located off the east side of Pickerington Road, south of US 33, and north of Benadum Road within Violet Township, Fairfield County, Ohio and per the right-of-way plans provided, contains 0.380 gross acres of which 0.075 acres are located within present right-of-way indicating a net acreage of 0.305 acres. The site is improved with a 1,080+/- sq.ft. two-story single-family residence with supporting site improvements that was originally constructed circa 1900 and is addressed as 6930 Pickerington Road, Carroll, Ohio 43112.