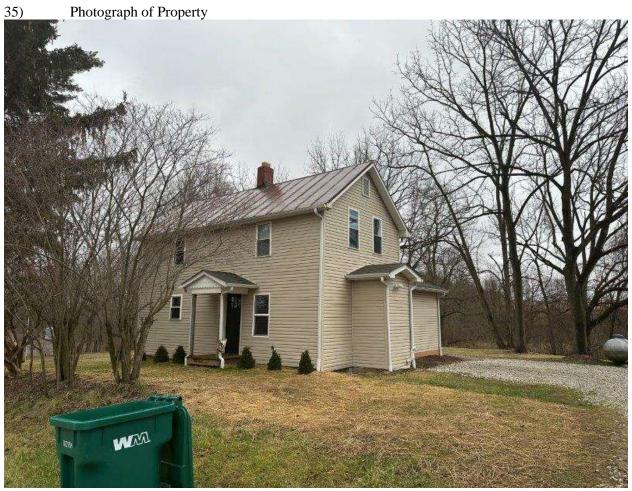

#### **Location and Property Type:**

The subject property and larger parcel is considered to be comprised of one irregular shaped parcel identified by the Fairfield County Auditor as Parcel Number 0360034200 and is entirely titled to Gerald A. Parker and Dianne Kay Parker. The site is located off the east side of Pickerington Road, south of US 33, and north of Benadum Road within Violet Township, Fairfield County, Ohio and per the right-of-way plans provided, contains 0.380 gross acres of which 0.075 acres are located within present right-of-way indicating a net acreage of 0.305 acres. The site is improved with a 1,080+/- sq.ft. two-story single-family residence with supporting site improvements that was originally constructed circa 1900 and is addressed as 6930 Pickerington Road, Carroll, Ohio 43112.

#### **Larger Parcel Before the Take:**

The subject property and "larger parcel" for purposes of this appraisal report is comprised of one irregular shaped parcel identified by the Fairfield County Auditor as Parcel Number 0360034200 and is entirely titled to Gerald A. Parker and Dianne Kay Parker. The site is located off the east side of Pickerington Road, south of US 33, and north of Benadum Road within Violet Township, Fairfield County, Ohio and per the right-of-way plans provided, contains 0.380 gross acres of which 0.075 acres are located within present right-of-way indicating a net acreage of 0.305 acres. The site is improved with a 1,080+/- sq.ft. two-story single-family residence with supporting site improvements that was originally constructed circa 1900 and is addressed as 6930 Pickerington Road, Carroll, Ohio 43112.