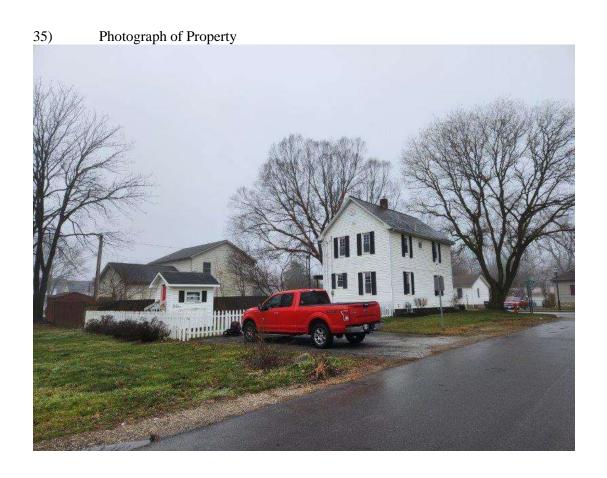

#### **Location and Property Type:**

The subject property and larger parcel is considered to be comprised of one irregular shaped parcel identified by the Fairfield County Auditor as Parcel Number 0360034200 and is entirely titled to Gerald A. Parker and Dianne Kay Parker. The site is located off the east side of Pickerington Road, south of US 33, and north of Benadum Road within Violet Township, Fairfield County, Ohio and per the right-of-way plans provided, contains 0.380 gross acres of which 0.075 acres are located within present right-of-way indicating a net acreage of 0.305 acres. The site is improved with a 1,080+/- sq.ft. two-story single-family residence with supporting site improvements that was originally constructed circa 1900 and is addressed as 6930 Pickerington Road, Carroll, Ohio 43112.

#### **Larger Parcel Before the Take:**

The subject property and "larger parcel" for purposes of this appraisal report is comprised of one irregular shaped parcel identified by the Fairfield County Auditor as Parcel Number 0360034200 and is entirely titled to Gerald A. Parker and Dianne Kay Parker. The site is located off the east side of Pickerington Road, south of US 33, and north of Benadum Road within Violet Township, Fairfield County, Ohio and per the right-of-way plans provided, contains 0.380 gross acres of which 0.075 acres are located within present right-of-way indicating a net acreage of 0.305 acres. The site is improved with a 1,080+/- sq.ft. two-story single-family residence with supporting site improvements that was originally constructed circa 1900 and is addressed as 6930 Pickerington Road, Carroll, Ohio 43112.