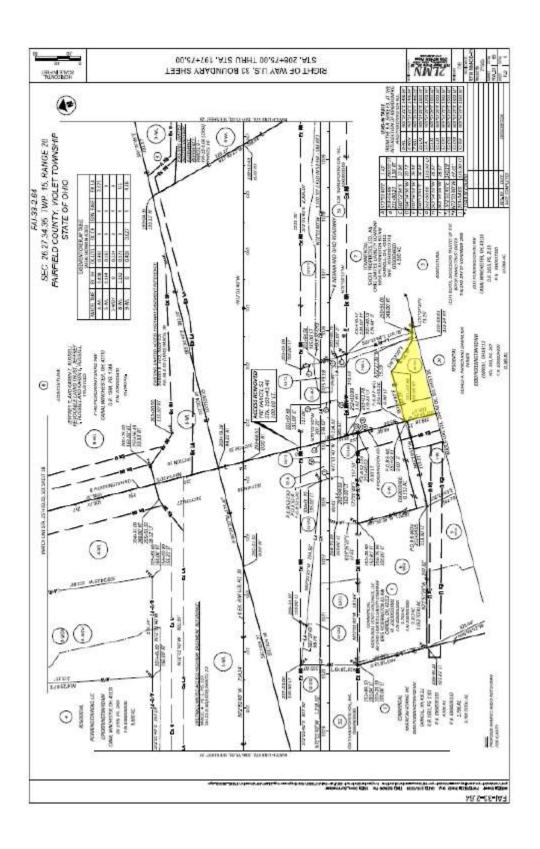

#### **Location and Property Type:**

The subject property and larger parcel is considered to be comprised of one irregular shaped parcel identified by the Fairfield County Auditor as Parcel Number 0360034200 and is entirely titled to Gerald A. Parker and Dianne Kay Parker. The site is located off the east side of Pickerington Road, south of US 33, and north of Benadum Road within Violet Township, Fairfield County, Ohio and per the right-of-way plans provided, contains 0.380 gross acres of which 0.075 acres are located within present right-of-way indicating a net acreage of 0.305 acres. The site is improved with a 1,080+/- sq.ft. two-story single-family residence with supporting site improvements that was originally constructed circa 1900 and is addressed as 6930 Pickerington Road, Carroll, Ohio 43112.

#### **Land Areas:**

Area of Larger Parcel: The larger parcel contains a total of 0.380 gross acres of which 0.075 acres are located within present right-of-way indicating a net acreage of 0.305 acres per the right-of-way plans provided.

Part Acquired:

| Parcel | <u>Area</u>                 | Rights Acquired                                          |  |
|--------|-----------------------------|----------------------------------------------------------|--|
|        | 0.380 Gross/0.305 Net Acres | Fee simple warranty deed taking with limitation of       |  |
| 38-WL  |                             | existing access rights in the name of Ohio Department of |  |
|        |                             | Transportation.                                          |  |