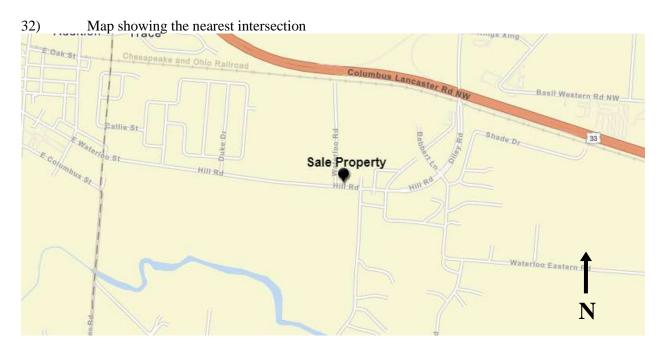

#### **Location and Property Type:**

The subject property and larger parcel is considered to be comprised of one irregular shaped parcel identified by the Fairfield County Auditor as Parcel Number 0360034200 and is entirely titled to Gerald A. Parker and Dianne Kay Parker. The site is located off the east side of Pickerington Road, south of US 33, and north of Benadum Road within Violet Township, Fairfield County, Ohio and per the right-of-way plans provided, contains 0.380 gross acres of which 0.075 acres are located within present right-of-way indicating a net acreage of 0.305 acres. The site is improved with a 1,080+/- sq.ft. two-story single-family residence with supporting site improvements that was originally constructed circa 1900 and is addressed as 6930 Pickerington Road, Carroll, Ohio 43112.

#### **Larger Parcel Before the Take:**

The subject property and "larger parcel" for purposes of this appraisal report is comprised of one irregular shaped parcel identified by the Fairfield County Auditor as Parcel Number 0360034200 and is entirely titled to Gerald A. Parker and Dianne Kay Parker. The site is located off the east side of Pickerington Road, south of US 33, and north of Benadum Road within Violet Township, Fairfield County, Ohio and per the right-of-way plans provided, contains 0.380 gross acres of which 0.075 acres are located within present right-of-way indicating a net acreage of 0.305 acres. The site is improved with a 1,080+/- sq.ft. two-story single-family residence with supporting site improvements that was originally constructed circa 1900 and is addressed as 6930 Pickerington Road, Carroll, Ohio 43112.