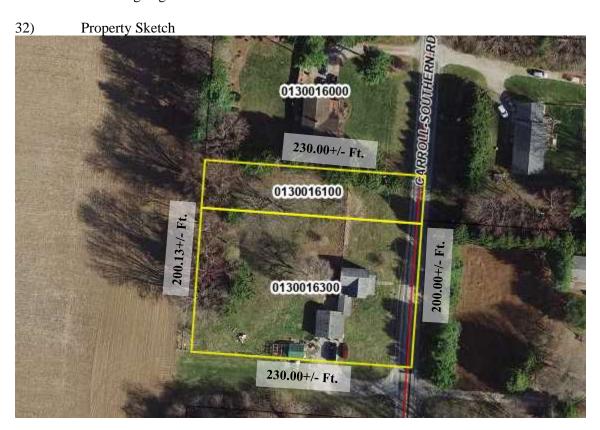

#### **Location and Property Type:**

The subject property and larger parcel is considered to be comprised of one irregular shaped parcel identified by the Fairfield County Auditor as Parcel Number 0360034200 and is entirely titled to Gerald A. Parker and Dianne Kay Parker. The site is located off the east side of Pickerington Road, south of US 33, and north of Benadum Road within Violet Township, Fairfield County, Ohio and per the right-of-way plans provided, contains 0.380 gross acres of which 0.075 acres are located within present right-of-way indicating a net acreage of 0.305 acres. The site is improved with a 1,080+/- sq.ft. two-story single-family residence with supporting site improvements that was originally constructed circa 1900 and is addressed as 6930 Pickerington Road, Carroll, Ohio 43112.

#### **Land Areas:**

Area of Larger Parcel: The larger parcel contains a total of 0.380 gross acres of which 0.075 acres are located within present right-of-way indicating a net acreage of 0.305 acres per the right-of-way plans provided.

Part Acquired:

| Parcel | <u>Area</u>                 | Rights Acquired                                          |  |
|--------|-----------------------------|----------------------------------------------------------|--|
|        | 0.380 Gross/0.305 Net Acres | Fee simple warranty deed taking with limitation of       |  |
| 38-WL  |                             | existing access rights in the name of Ohio Department of |  |
|        |                             | Transportation.                                          |  |