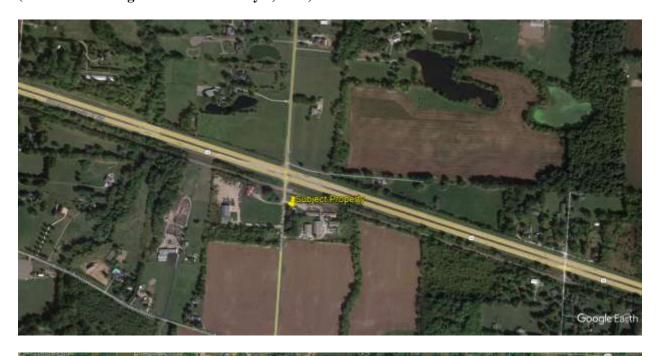

#### **Location and Property Type:**

The subject property and larger parcel is considered to be comprised of one irregular shaped parcel identified by the Fairfield County Auditor as Parcel Number 0360034200 and is entirely titled to Gerald A. Parker and Dianne Kay Parker. The site is located off the east side of Pickerington Road, south of US 33, and north of Benadum Road within Violet Township, Fairfield County, Ohio and per the right-of-way plans provided, contains 0.380 gross acres of which 0.075 acres are located within present right-of-way indicating a net acreage of 0.305 acres. The site is improved with a 1,080+/- sq.ft. two-story single-family residence with supporting site improvements that was originally constructed circa 1900 and is addressed as 6930 Pickerington Road, Carroll, Ohio 43112.

#### **Larger Parcel Before the Take:**

The subject property and "larger parcel" for purposes of this appraisal report is comprised of one irregular shaped parcel identified by the Fairfield County Auditor as Parcel Number 0360034200 and is entirely titled to Gerald A. Parker and Dianne Kay Parker. The site is located off the east side of Pickerington Road, south of US 33, and north of Benadum Road within Violet Township, Fairfield County, Ohio and per the right-of-way plans provided, contains 0.380 gross acres of which 0.075 acres are located within present right-of-way indicating a net acreage of 0.305 acres. The site is improved with a 1,080+/- sq.ft. two-story single-family residence with supporting site improvements that was originally constructed circa 1900 and is addressed as 6930 Pickerington Road, Carroll, Ohio 43112.