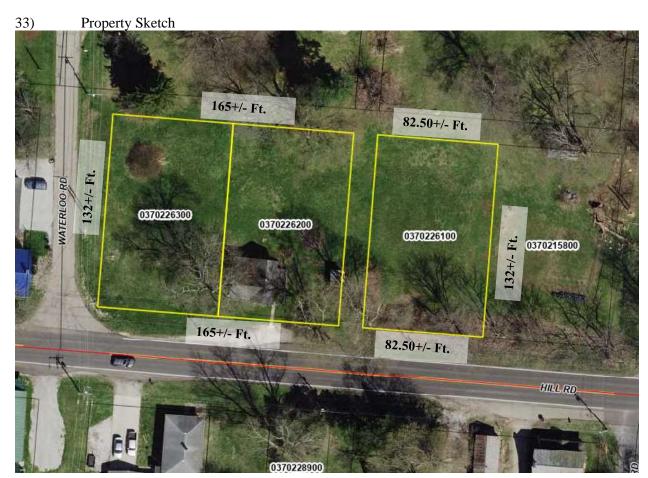

#### **Location and Property Type:**

The subject property and larger parcel is considered to be comprised of one irregular shaped parcel identified by the Fairfield County Auditor as Parcel Number 0360034200 and is entirely titled to Gerald A. Parker and Dianne Kay Parker. The site is located off the east side of Pickerington Road, south of US 33, and north of Benadum Road within Violet Township, Fairfield County, Ohio and per the right-of-way plans provided, contains 0.380 gross acres of which 0.075 acres are located within present right-of-way indicating a net acreage of 0.305 acres. The site is improved with a 1,080+/- sq.ft. two-story single-family residence with supporting site improvements that was originally constructed circa 1900 and is addressed as 6930 Pickerington Road, Carroll, Ohio 43112.

#### **Larger Parcel Before the Take:**

The subject property and "larger parcel" for purposes of this appraisal report is comprised of one irregular shaped parcel identified by the Fairfield County Auditor as Parcel Number 0360034200 and is entirely titled to Gerald A. Parker and Dianne Kay Parker. The site is located off the east side of Pickerington Road, south of US 33, and north of Benadum Road within Violet Township, Fairfield County, Ohio and per the right-of-way plans provided, contains 0.380 gross acres of which 0.075 acres are located within present right-of-way indicating a net acreage of 0.305 acres. The site is improved with a 1,080+/- sq.ft. two-story single-family residence with supporting site improvements that was originally constructed circa 1900 and is addressed as 6930 Pickerington Road, Carroll, Ohio 43112.