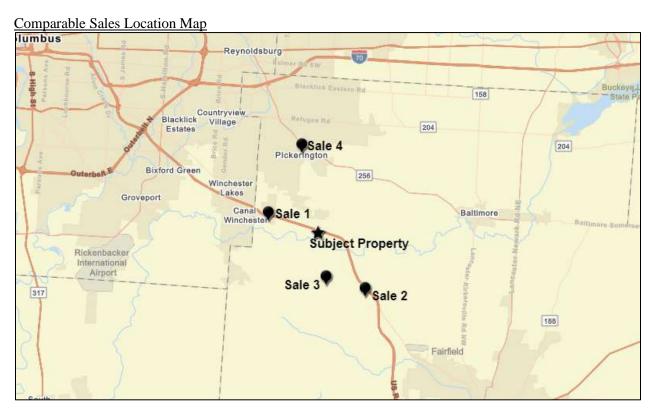

#### A *hypothetical condition* is defined as:

"A condition, directly related to a specific assignment, which is contrary to what is known by the appraiser to exist on the effective date of the assignment results, but is used for the purpose of analysis."