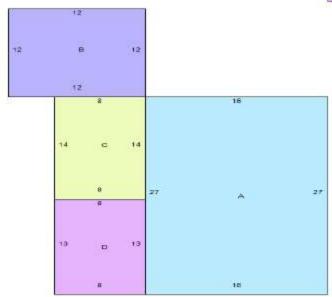

#### **Land Areas:**

Area of Larger Parcel: The larger parcel contains a total of 0.380 gross acres of which 0.075 acres are located within present right-of-way indicating a net acreage of 0.305 acres per the right-of-way plans provided.

Part Acquired:

| Parcel | <u>Area</u>                 | Rights Acquired                                          |  |
|--------|-----------------------------|----------------------------------------------------------|--|
|        | 0.380 Gross/0.305 Net Acres | Fee simple warranty deed taking with limitation of       |  |
| 38-WL  |                             | existing access rights in the name of Ohio Department of |  |
|        |                             | Transportation.                                          |  |