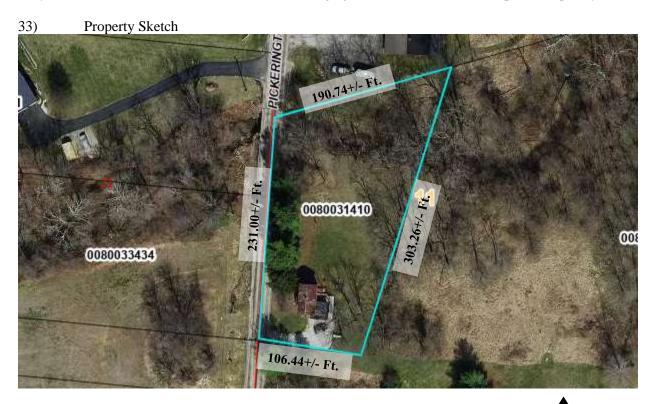

#### **Location and Property Type:**

The subject property and larger parcel is considered to be comprised of one irregular shaped parcel identified by the Fairfield County Auditor as Parcel Number 0360034200 and is entirely titled to Gerald A. Parker and Dianne Kay Parker. The site is located off the east side of Pickerington Road, south of US 33, and north of Benadum Road within Violet Township, Fairfield County, Ohio and per the right-of-way plans provided, contains 0.380 gross acres of which 0.075 acres are located within present right-of-way indicating a net acreage of 0.305 acres. The site is improved with a 1,080+/- sq.ft. two-story single-family residence with supporting site improvements that was originally constructed circa 1900 and is addressed as 6930 Pickerington Road, Carroll, Ohio 43112.

#### **Larger Parcel Before the Take:**

The subject property and "larger parcel" for purposes of this appraisal report is comprised of one irregular shaped parcel identified by the Fairfield County Auditor as Parcel Number 0360034200 and is entirely titled to Gerald A. Parker and Dianne Kay Parker. The site is located off the east side of Pickerington Road, south of US 33, and north of Benadum Road within Violet Township, Fairfield County, Ohio and per the right-of-way plans provided, contains 0.380 gross acres of which 0.075 acres are located within present right-of-way indicating a net acreage of 0.305 acres. The site is improved with a 1,080+/- sq.ft. two-story single-family residence with supporting site improvements that was originally constructed circa 1900 and is addressed as 6930 Pickerington Road, Carroll, Ohio 43112.