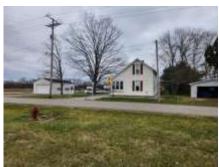

#### **Location and Property Type:**

The subject property and larger parcel is considered to be comprised of one irregular shaped parcel identified by the Fairfield County Auditor as Parcel Number 0360034200 and is entirely titled to Gerald A. Parker and Dianne Kay Parker. The site is located off the east side of Pickerington Road, south of US 33, and north of Benadum Road within Violet Township, Fairfield County, Ohio and per the right-of-way plans provided, contains 0.380 gross acres of which 0.075 acres are located within present right-of-way indicating a net acreage of 0.305 acres. The site is improved with a 1,080+/- sq.ft. two-story single-family residence with supporting site improvements that was originally constructed circa 1900 and is addressed as 6930 Pickerington Road, Carroll, Ohio 43112.

#### **Larger Parcel Before the Take:**

The subject property and "larger parcel" for purposes of this appraisal report is comprised of one irregular shaped parcel identified by the Fairfield County Auditor as Parcel Number 0360034200 and is entirely titled to Gerald A. Parker and Dianne Kay Parker. The site is located off the east side of Pickerington Road, south of US 33, and north of Benadum Road within Violet Township, Fairfield County, Ohio and per the right-of-way plans provided, contains 0.380 gross acres of which 0.075 acres are located within present right-of-way indicating a net acreage of 0.305 acres. The site is improved with a 1,080+/- sq.ft. two-story single-family residence with supporting site improvements that was originally constructed circa 1900 and is addressed as 6930 Pickerington Road, Carroll, Ohio 43112.