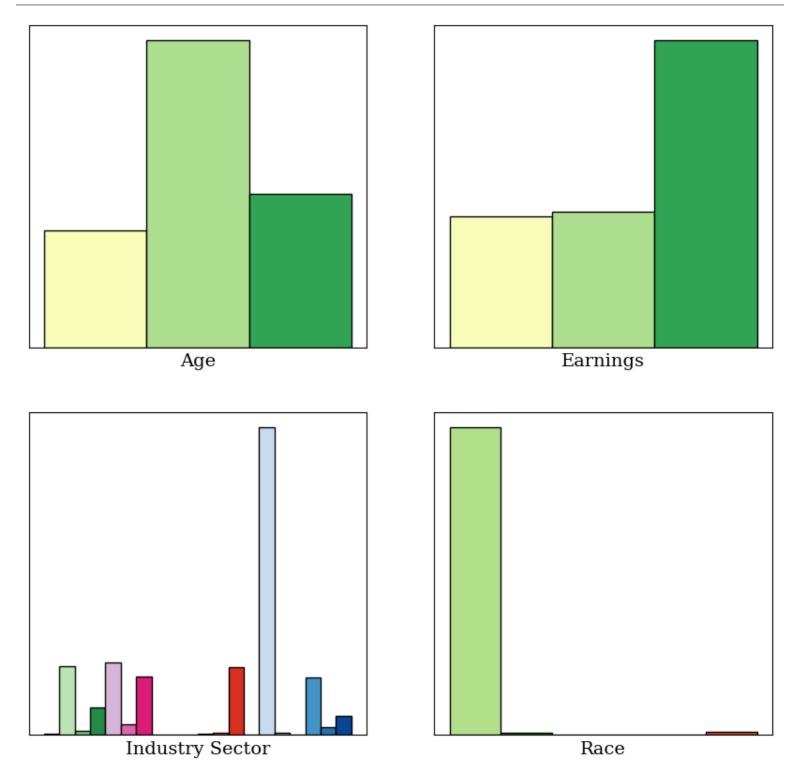

# All Jobs for All Workers by Total in 2021

#### Employed in Selection Area

# All Jobs for All Workers by Total in 2021 Employed in Selection Area

|                | 2021  |                      |
|----------------|-------|----------------------|
| Total          | Count | Share                |
| Total All Jobs | 617   | $100.0 \backslash\%$ |
| Total All Jobs | 617   | $100.0 \backslash\%$ |