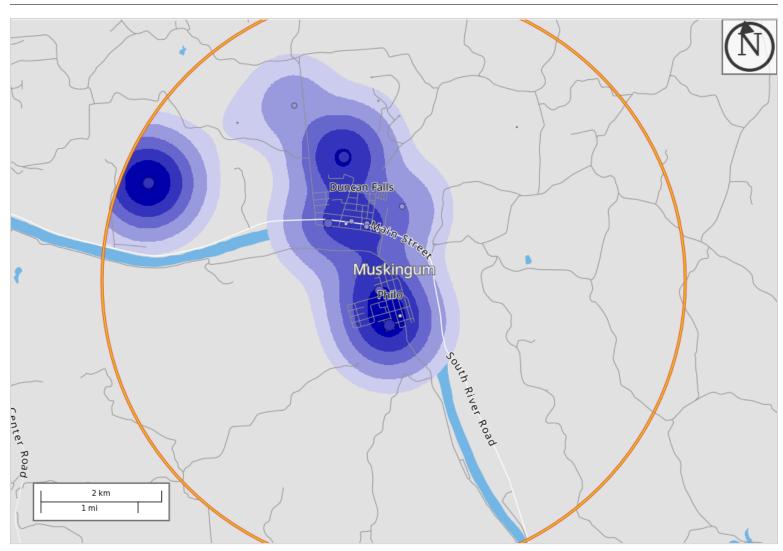

### Counts and Density of All Jobs in Work Selection Area in 2021

All Workers

# Map Legend

#### Job Density [Jobs/Sq. Mile]

- 5 21
- **22 72**
- **73 155**
- **1**56 273
- 274 424

Job Count [Jobs/Census Block] . 1 - 2 . 3 - 11 . 12 - 36 . 37 - 85 . 86 - 167 Selection Areas ✓ Work Area