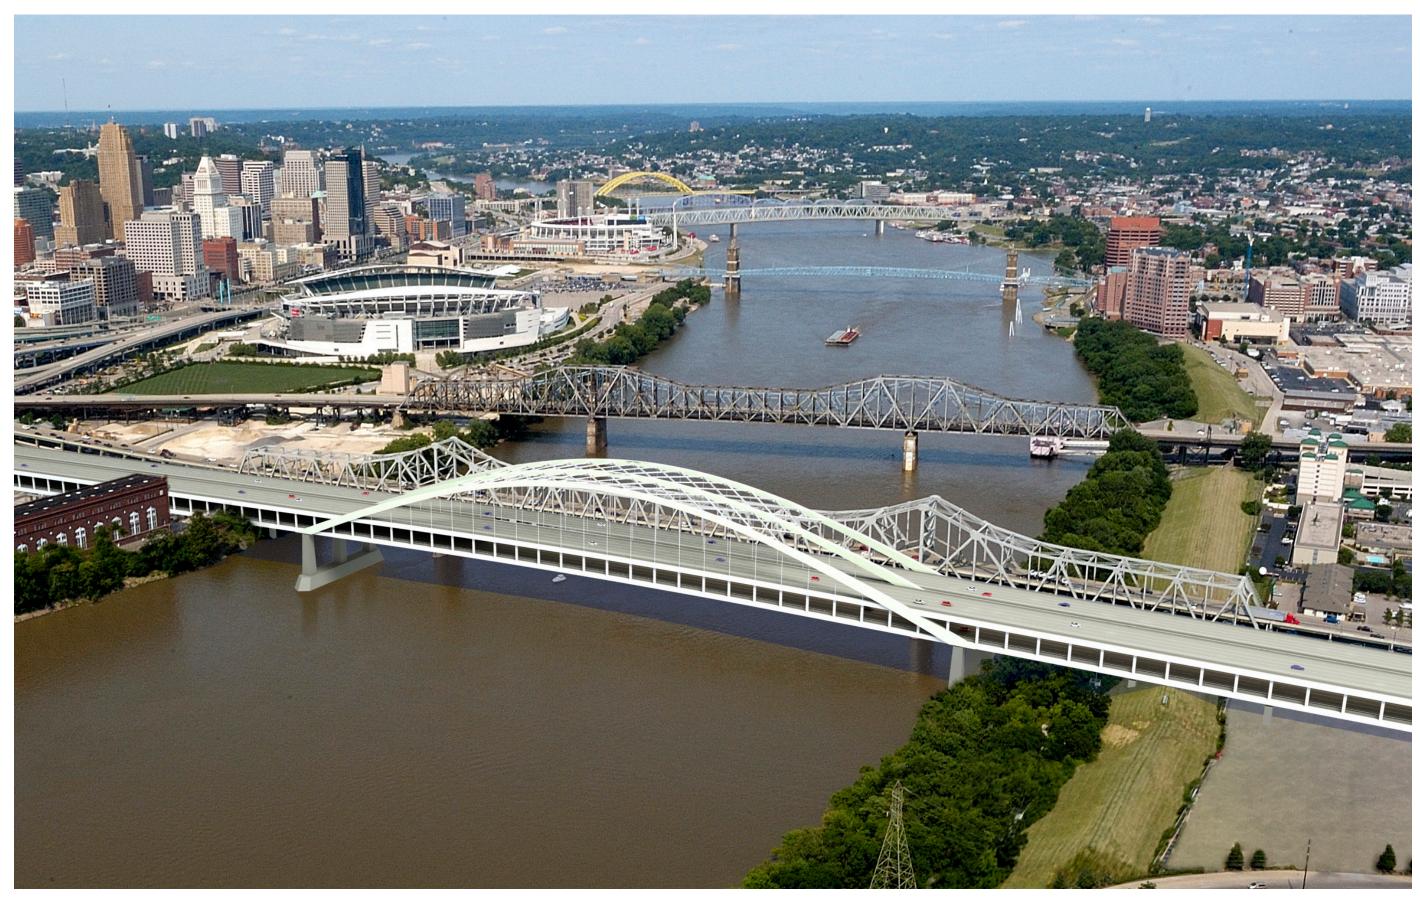

## Brent Spence Bridge

Replacement/Rehabilitation Project





## Step 1: Development of 12 Preliminary Bridge Concepts

ODOT PID No. 75119 HAM-71/75-0.00/0.22 KYTC Project Item No. 6-17

January 29, 2010























CONCEPT 1
BRENT SPENCE BRIDGE













CONCEPT 2
BRENT SPENCE BRIDGE













CONCEPT 3
BRENT SPENCE BRIDGE













CONCEPT 4
BRENT SPENCE BRIDGE













CONCEPT 5
BRENT SPENCE BRIDGE













CONCEPT 6
BRENT SPENCE BRIDGE













CONCEPT 7
BRENT SPENCE BRIDGE













CONCEPT 8
BRENT SPENCE BRIDGE













CONCEPT 9
BRENT SPENCE BRIDGE

**BRENT SPENCE BRIDGE** 













CONCEPT 10
BRENT SPENCE BRIDGE

CONCEPT 10













CONCEPT 11
BRENT SPENCE BRIDGE













CONCEPT 12
BRENT SPENCE BRIDGE