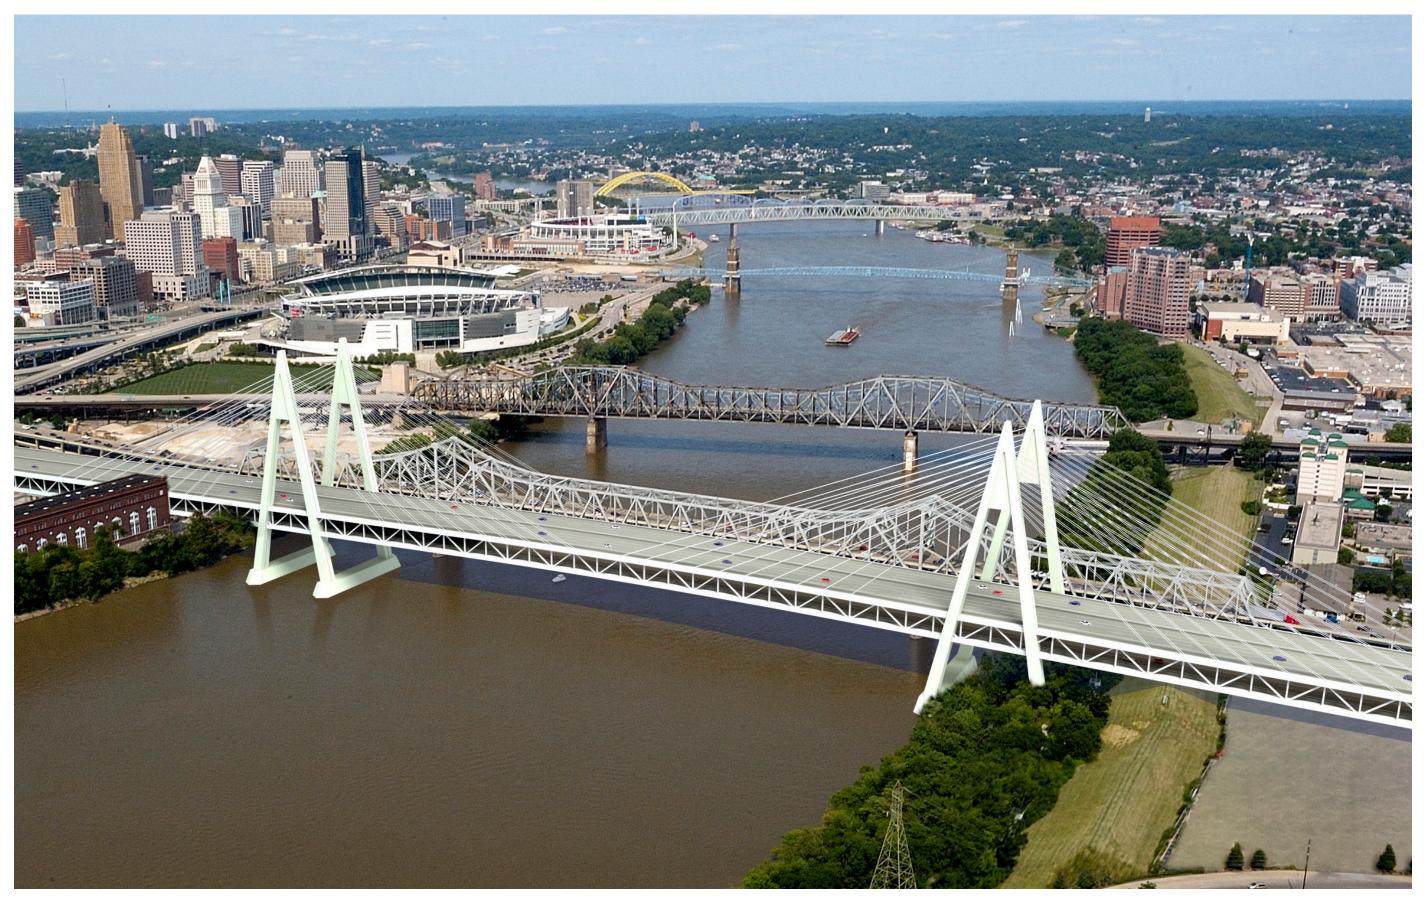

## Brent Spence Bridge

Replacement/Rehabilitation Project

## Step 1: Development of 12 Preliminary Bridge Concepts

ODOT PID No. 75119 HAM-71/75-0.00/0.22 KYTC Project Item No. 6-17

January 29, 2010

CONCEPT 1
BRENT SPENCE BRIDGE

CONCEPT 2
BRENT SPENCE BRIDGE

CONCEPT 3
BRENT SPENCE BRIDGE