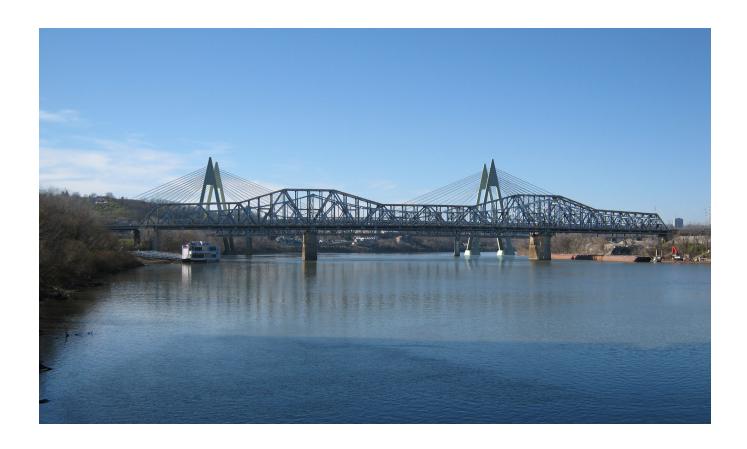

## Brent Spence Bridge

Replacement/Rehabilitation Project

## Step 1: Development of 12 Preliminary Bridge Concepts

ODOT PID No. 75119 HAM-71/75-0.00/0.22 KYTC Project Item No. 6-17

January 29, 2010

CONCEPT 1
BRENT SPENCE BRIDGE

CONCEPT 2
BRENT SPENCE BRIDGE

CONCEPT 3
BRENT SPENCE BRIDGE