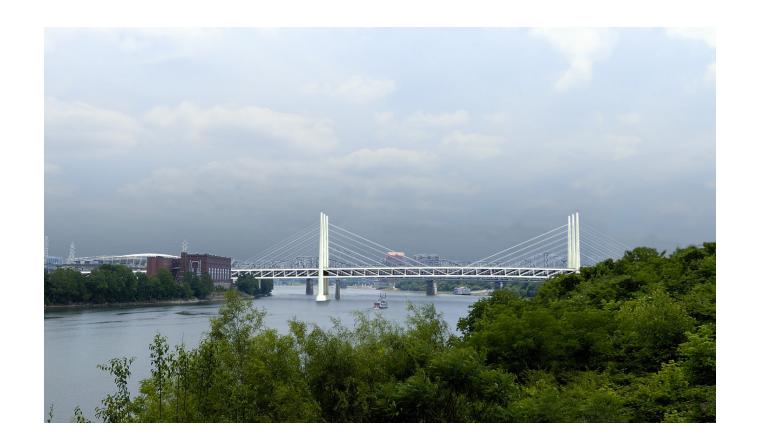

## Brent Spence Bridge

Replacement/Rehabilitation Project

## Step 1: Development of 12 Preliminary Bridge Concepts

ODOT PID No. 75119 HAM-71/75-0.00/0.22 KYTC Project Item No. 6-17

January 29, 2010

CONCEPT 1
BRENT SPENCE BRIDGE

CONCEPT 2
BRENT SPENCE BRIDGE

CONCEPT 3
BRENT SPENCE BRIDGE