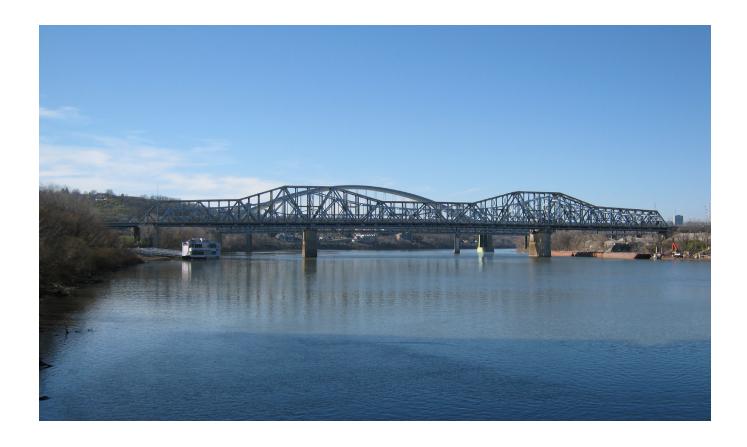

## Brent Spence Bridge

Replacement/Rehabilitation Project

## Step 1: Development of 12 Preliminary Bridge Concepts

ODOT PID No. 75119 HAM-71/75-0.00/0.22 KYTC Project Item No. 6-17

January 29, 2010

CONCEPT 1
BRENT SPENCE BRIDGE

CONCEPT 2
BRENT SPENCE BRIDGE

CONCEPT 3
BRENT SPENCE BRIDGE