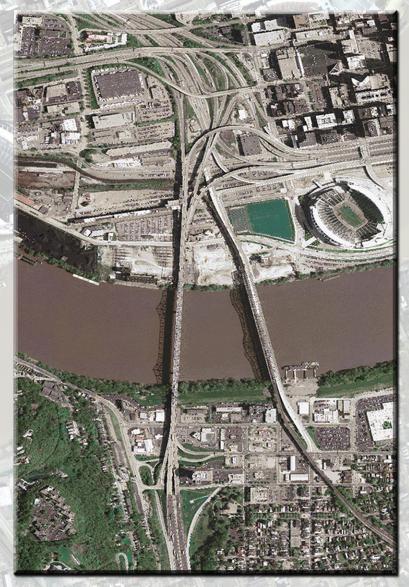

## Brent Spence Bridge

Replacement/Rehabilitation Project

## Step 1: Development of 12 Preliminary Bridge Concepts

ODOT PID No. 75119 HAM-71/75-0.00/0.22 KYTC Project Item No. 6-17

January 29, 2010

CONCEPT 1
BRENT SPENCE BRIDGE

CONCEPT 2
BRENT SPENCE BRIDGE

CONCEPT 3
BRENT SPENCE BRIDGE