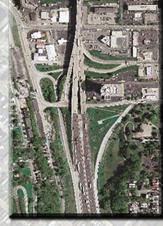

## Brent Spence Bridge

Replacement/Rehabilitation Project

## Step 1: Development of 12 Preliminary Bridge Concepts

ODOT PID No. 75119 HAM-71/75-0.00/0.22 KYTC Project Item No. 6-17

January 29, 2010

CONCEPT 1
BRENT SPENCE BRIDGE

CONCEPT 2
BRENT SPENCE BRIDGE

CONCEPT 3
BRENT SPENCE BRIDGE