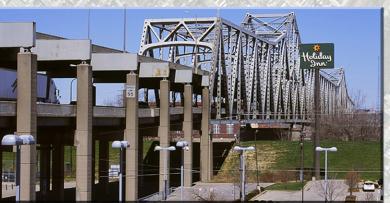

## Brent Spence Bridge

Replacement/Rehabilitation Project

## Step 1: Development of 12 Preliminary Bridge Concepts

ODOT PID No. 75119 HAM-71/75-0.00/0.22 KYTC Project Item No. 6-17

January 29, 2010

CONCEPT 1
BRENT SPENCE BRIDGE

CONCEPT 2
BRENT SPENCE BRIDGE

CONCEPT 3
BRENT SPENCE BRIDGE