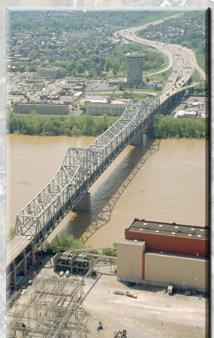

## Brent Spence Bridge

Replacement/Rehabilitation Project

## Step 1: Development of 12 Preliminary Bridge Concepts

ODOT PID No. 75119 HAM-71/75-0.00/0.22 KYTC Project Item No. 6-17

January 29, 2010

CONCEPT 1
BRENT SPENCE BRIDGE

CONCEPT 2
BRENT SPENCE BRIDGE

CONCEPT 3
BRENT SPENCE BRIDGE