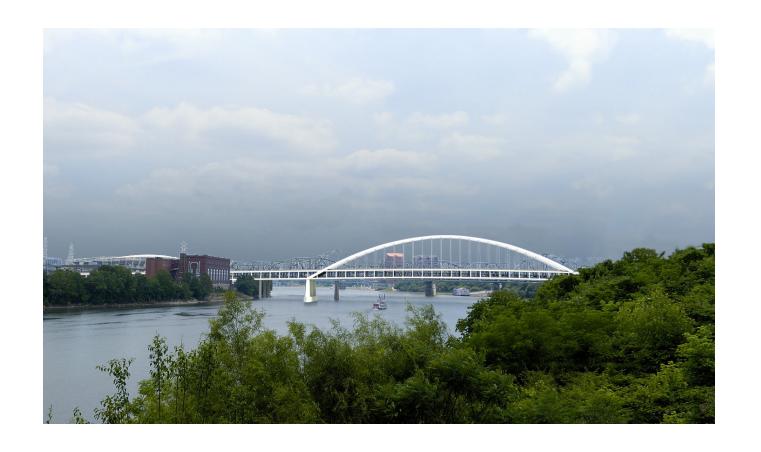

## Brent Spence Bridge

Replacement/Rehabilitation Project

## Step 1: Development of 12 Preliminary Bridge Concepts

ODOT PID No. 75119 HAM-71/75-0.00/0.22 KYTC Project Item No. 6-17

January 29, 2010

CONCEPT 1
BRENT SPENCE BRIDGE

CONCEPT 2
BRENT SPENCE BRIDGE

CONCEPT 3
BRENT SPENCE BRIDGE