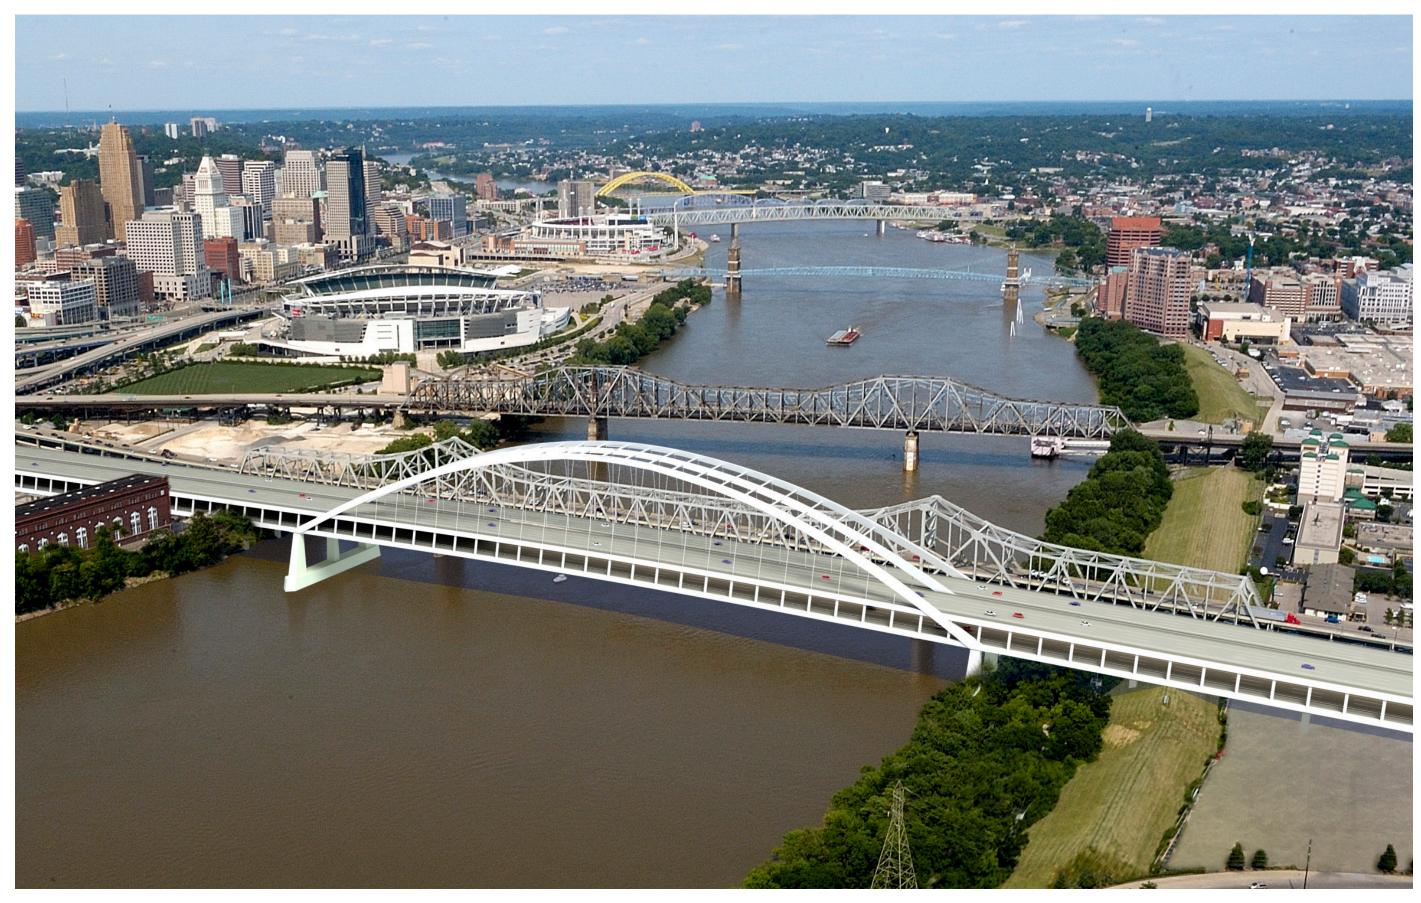

## Brent Spence Bridge

Replacement/Rehabilitation Project

## Step 1: Development of 12 Preliminary Bridge Concepts

ODOT PID No. 75119 HAM-71/75-0.00/0.22 KYTC Project Item No. 6-17

January 29, 2010

CONCEPT 1
BRENT SPENCE BRIDGE

CONCEPT 2
BRENT SPENCE BRIDGE

CONCEPT 3
BRENT SPENCE BRIDGE