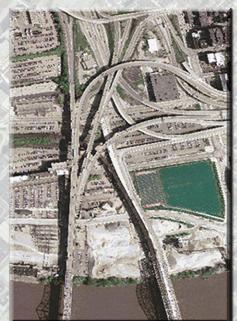

## Brent Spence Bridge

Replacement/Rehabilitation Project

## Step 1: Development of 12 Preliminary Bridge Concepts

ODOT PID No. 75119 HAM-71/75-0.00/0.22 KYTC Project Item No. 6-17

January 29, 2010

CONCEPT 1
BRENT SPENCE BRIDGE

CONCEPT 2
BRENT SPENCE BRIDGE

CONCEPT 3
BRENT SPENCE BRIDGE