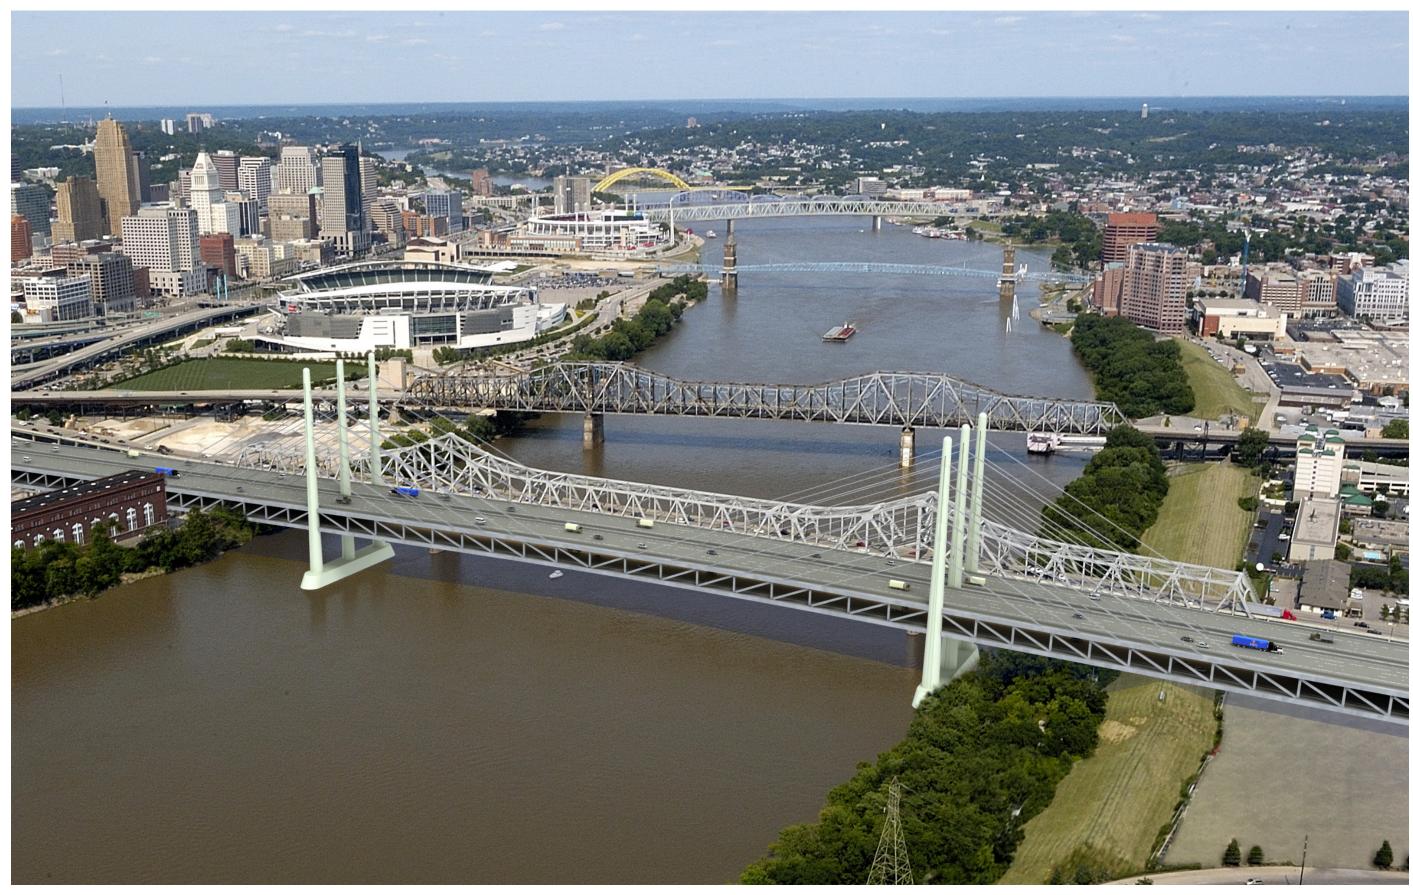

## Brent Spence Bridge

Replacement/Rehabilitation Project

## Step 2: Development of 6 Bridge Type Alternatives

ODOT PID No. 75119 HAM-71/75-0.00/0.22 KYTC Project Item No. 6-17

April 15, 2010

ALTERNATIVE 1
BRENT SPENCE BRIDGE

ALTERNATIVE 1
BRENT SPENCE BRIDGE

ALTERNATIVE 1
BRENT SPENCE BRIDGE