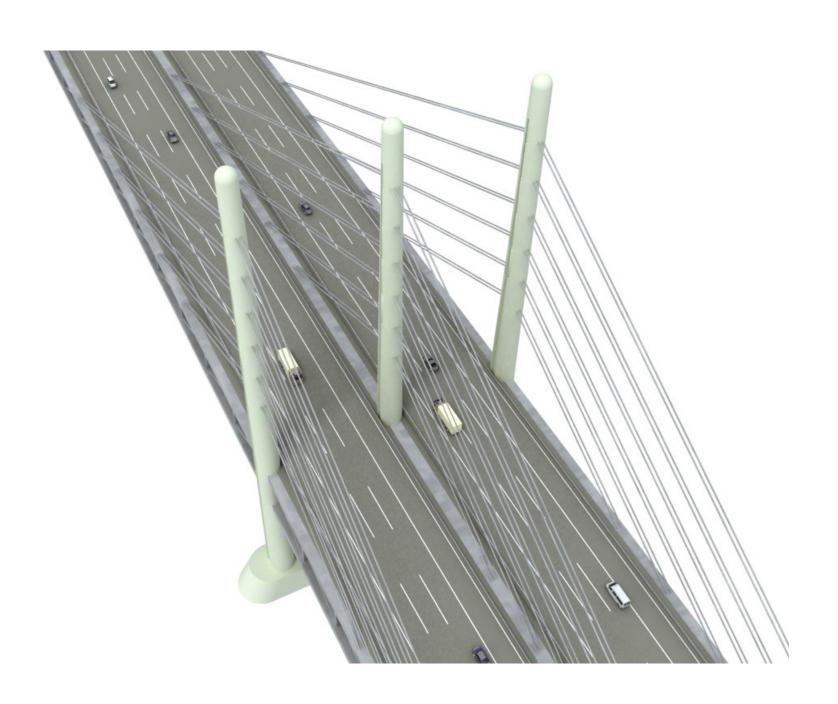

## Step 2: Development of 6 Bridge Type Alternatives

ODOT PID No. 75119 HAM-71/75-0.00/0.22 KYTC Project Item No. 6-17

April 15, 2010

ALTERNATIVE 1
BRENT SPENCE BRIDGE

ALTERNATIVE 1
BRENT SPENCE BRIDGE

ALTERNATIVE 1
BRENT SPENCE BRIDGE

ALTERNATIVE 2
BRENT SPENCE BRIDGE

ALTERNATIVE 2
BRENT SPENCE BRIDGE

ALTERNATIVE 2
BRENT SPENCE BRIDGE

ALTERNATIVE 3
BRENT SPENCE BRIDGE

ALTERNATIVE 3
BRENT SPENCE BRIDGE

ALTERNATIVE 3
BRENT SPENCE BRIDGE

ALTERNATIVE 4
BRENT SPENCE BRIDGE

ALTERNATIVE 4
BRENT SPENCE BRIDGE

ALTERNATIVE 4
BRENT SPENCE BRIDGE

ALTERNATIVE 5
BRENT SPENCE BRIDGE

ALTERNATIVE 5
BRENT SPENCE BRIDGE

ALTERNATIVE 5
BRENT SPENCE BRIDGE

ALTERNATIVE 6
BRENT SPENCE BRIDGE

ALTERNATIVE 6
BRENT SPENCE BRIDGE