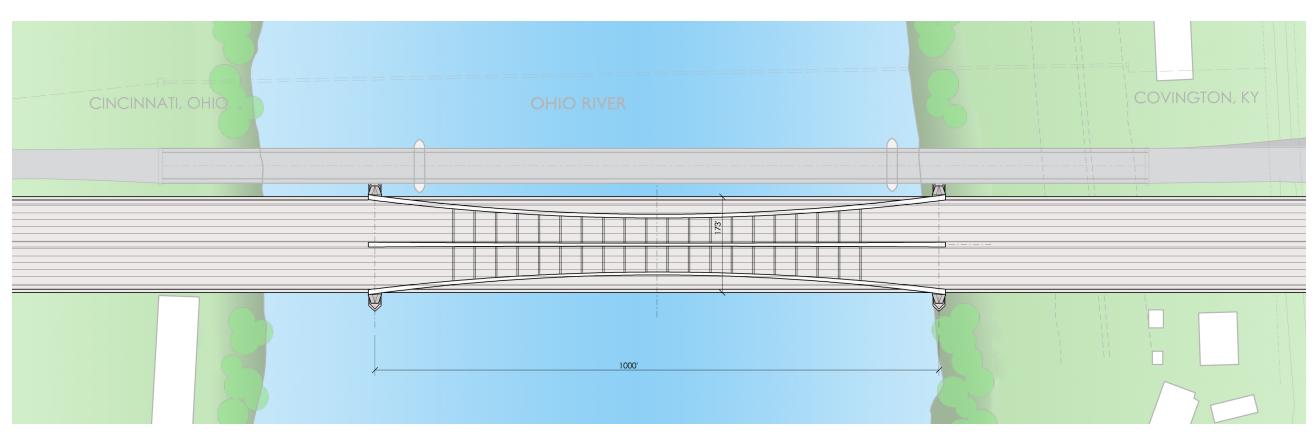

## Step 2: Development of 6 Bridge Type Alternatives

ODOT PID No. 75119 HAM-71/75-0.00/0.22 KYTC Project Item No. 6-17

April 15, 2010

ALTERNATIVE 1
BRENT SPENCE BRIDGE

ALTERNATIVE 1
BRENT SPENCE BRIDGE

ALTERNATIVE 1
BRENT SPENCE BRIDGE