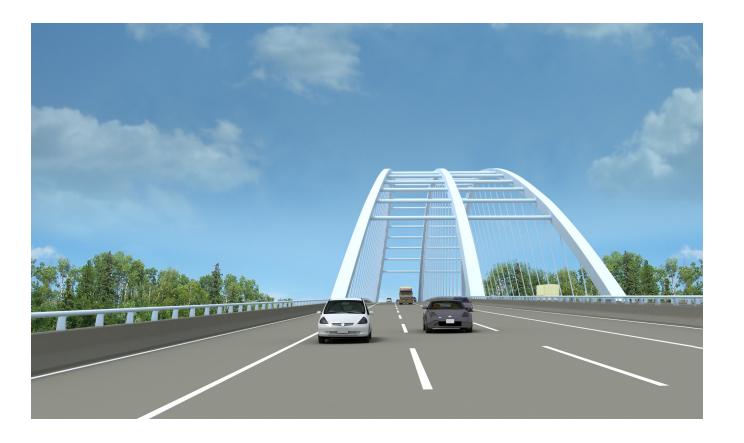

## Step 2: Development of 6 Bridge Type Alternatives

ODOT PID No. 75119 HAM-71/75-0.00/0.22 KYTC Project Item No. 6-17

April 15, 2010

ALTERNATIVE 1
BRENT SPENCE BRIDGE

ALTERNATIVE 1
BRENT SPENCE BRIDGE

ALTERNATIVE 1
BRENT SPENCE BRIDGE

ALTERNATIVE 2
BRENT SPENCE BRIDGE

ALTERNATIVE 2
BRENT SPENCE BRIDGE

ALTERNATIVE 2
BRENT SPENCE BRIDGE

ALTERNATIVE 3
BRENT SPENCE BRIDGE

ALTERNATIVE 3
BRENT SPENCE BRIDGE

ALTERNATIVE 3
BRENT SPENCE BRIDGE

ALTERNATIVE 4
BRENT SPENCE BRIDGE

ALTERNATIVE 4
BRENT SPENCE BRIDGE

ALTERNATIVE 4
BRENT SPENCE BRIDGE

ALTERNATIVE 5
BRENT SPENCE BRIDGE

ALTERNATIVE 5
BRENT SPENCE BRIDGE

ALTERNATIVE 5
BRENT SPENCE BRIDGE

ALTERNATIVE 6
BRENT SPENCE BRIDGE

ALTERNATIVE 6
BRENT SPENCE BRIDGE