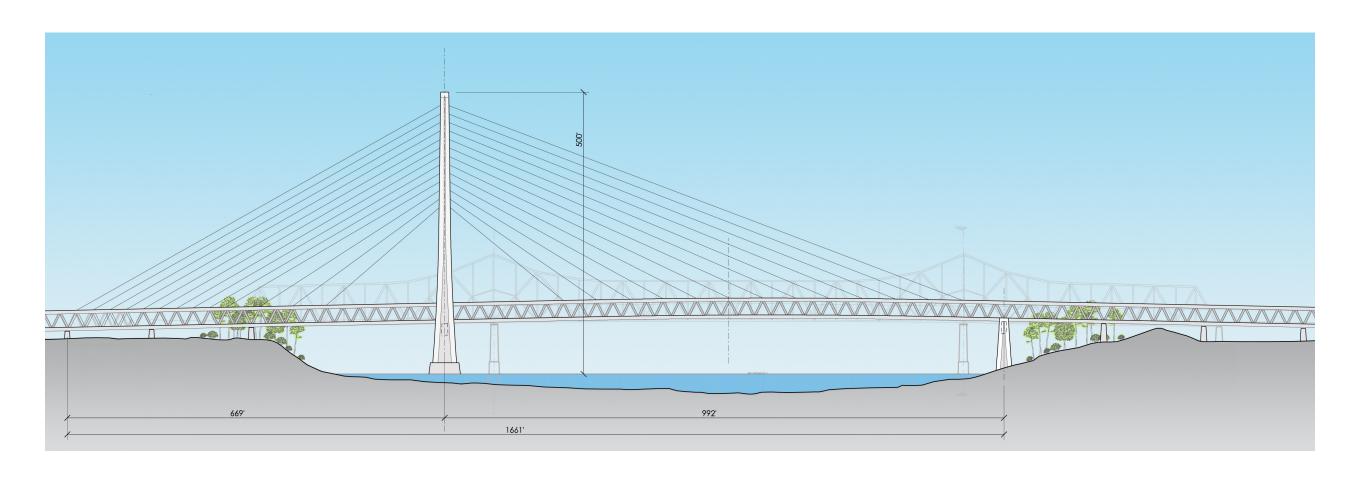

## Step 2: Development of 6 Bridge Type Alternatives

ODOT PID No. 75119 HAM-71/75-0.00/0.22 KYTC Project Item No. 6-17

April 15, 2010

ALTERNATIVE 1
BRENT SPENCE BRIDGE

ALTERNATIVE 1
BRENT SPENCE BRIDGE

ALTERNATIVE 1
BRENT SPENCE BRIDGE

ALTERNATIVE 2
BRENT SPENCE BRIDGE

ALTERNATIVE 2
BRENT SPENCE BRIDGE

ALTERNATIVE 2
BRENT SPENCE BRIDGE

ALTERNATIVE 3
BRENT SPENCE BRIDGE

ALTERNATIVE 3
BRENT SPENCE BRIDGE

ALTERNATIVE 3
BRENT SPENCE BRIDGE

ALTERNATIVE 4
BRENT SPENCE BRIDGE

ALTERNATIVE 4
BRENT SPENCE BRIDGE

ALTERNATIVE 4
BRENT SPENCE BRIDGE

ALTERNATIVE 5
BRENT SPENCE BRIDGE

ALTERNATIVE 5
BRENT SPENCE BRIDGE

ALTERNATIVE 5
BRENT SPENCE BRIDGE

ALTERNATIVE 6
BRENT SPENCE BRIDGE

ALTERNATIVE 6
BRENT SPENCE BRIDGE