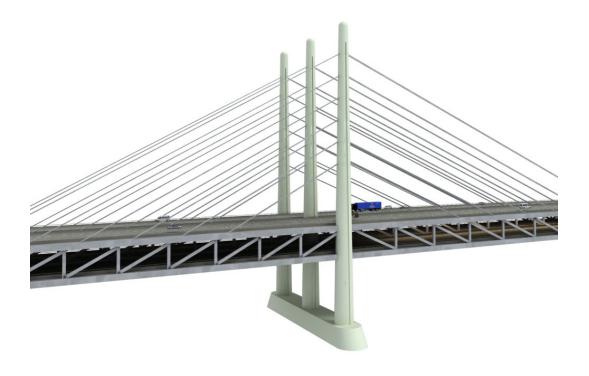

## Step 2: Development of 6 Bridge Type Alternatives

ODOT PID No. 75119 HAM-71/75-0.00/0.22 KYTC Project Item No. 6-17

April 15, 2010

ALTERNATIVE 1
BRENT SPENCE BRIDGE

ALTERNATIVE 1
BRENT SPENCE BRIDGE

ALTERNATIVE 1
BRENT SPENCE BRIDGE

ALTERNATIVE 2
BRENT SPENCE BRIDGE

ALTERNATIVE 2
BRENT SPENCE BRIDGE

ALTERNATIVE 2
BRENT SPENCE BRIDGE

ALTERNATIVE 3
BRENT SPENCE BRIDGE

ALTERNATIVE 3
BRENT SPENCE BRIDGE

ALTERNATIVE 3
BRENT SPENCE BRIDGE

ALTERNATIVE 4
BRENT SPENCE BRIDGE

ALTERNATIVE 4
BRENT SPENCE BRIDGE

ALTERNATIVE 4
BRENT SPENCE BRIDGE

ALTERNATIVE 5
BRENT SPENCE BRIDGE

ALTERNATIVE 5
BRENT SPENCE BRIDGE

ALTERNATIVE 5
BRENT SPENCE BRIDGE

ALTERNATIVE 6
BRENT SPENCE BRIDGE

ALTERNATIVE 6
BRENT SPENCE BRIDGE