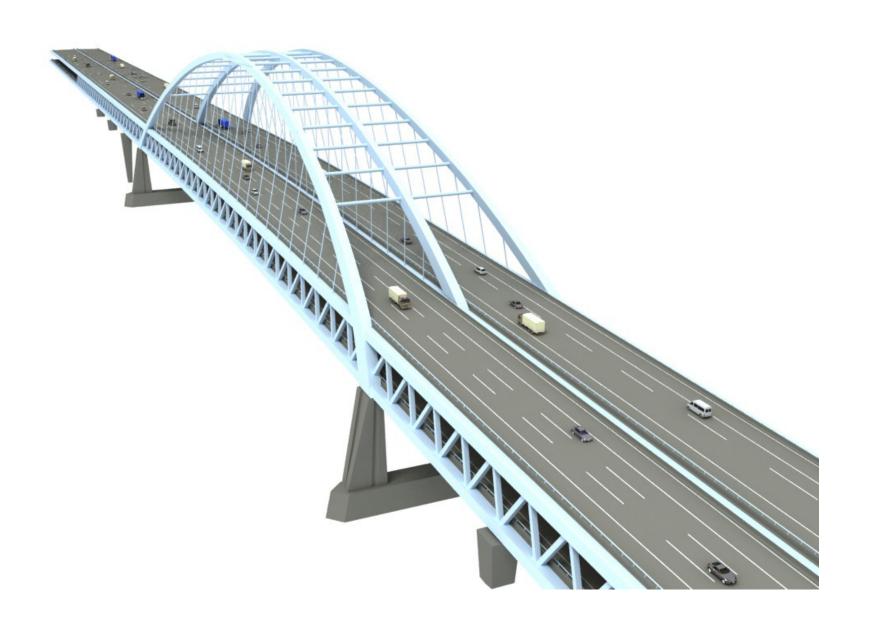

## Step 2: Development of 6 Bridge Type Alternatives

ODOT PID No. 75119 HAM-71/75-0.00/0.22 KYTC Project Item No. 6-17

April 15, 2010

ALTERNATIVE 1
BRENT SPENCE BRIDGE

ALTERNATIVE 1
BRENT SPENCE BRIDGE

ALTERNATIVE 1
BRENT SPENCE BRIDGE

ALTERNATIVE 2
BRENT SPENCE BRIDGE

ALTERNATIVE 2
BRENT SPENCE BRIDGE

ALTERNATIVE 2
BRENT SPENCE BRIDGE

ALTERNATIVE 3
BRENT SPENCE BRIDGE

ALTERNATIVE 3
BRENT SPENCE BRIDGE

ALTERNATIVE 3
BRENT SPENCE BRIDGE

ALTERNATIVE 4
BRENT SPENCE BRIDGE

ALTERNATIVE 4
BRENT SPENCE BRIDGE

ALTERNATIVE 4
BRENT SPENCE BRIDGE

ALTERNATIVE 5
BRENT SPENCE BRIDGE

ALTERNATIVE 5
BRENT SPENCE BRIDGE

ALTERNATIVE 5
BRENT SPENCE BRIDGE

ALTERNATIVE 6
BRENT SPENCE BRIDGE

ALTERNATIVE 6
BRENT SPENCE BRIDGE