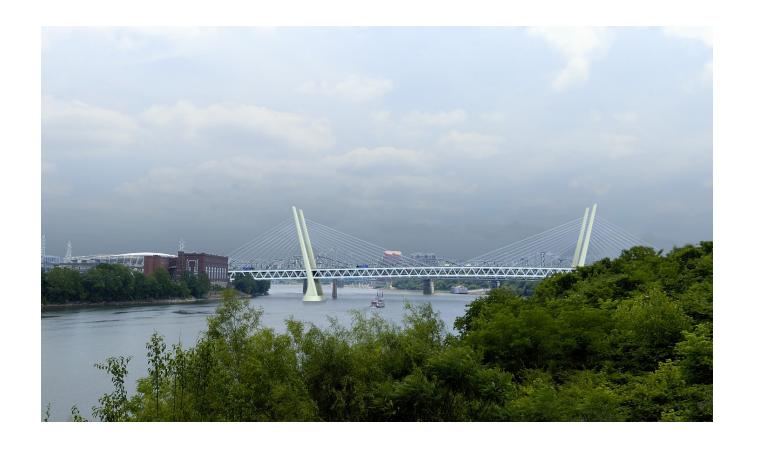

## Step 2: Development of 6 Bridge Type Alternatives

ODOT PID No. 75119 HAM-71/75-0.00/0.22 KYTC Project Item No. 6-17

April 15, 2010

ALTERNATIVE 1
BRENT SPENCE BRIDGE

ALTERNATIVE 1
BRENT SPENCE BRIDGE

ALTERNATIVE 1
BRENT SPENCE BRIDGE

ALTERNATIVE 2
BRENT SPENCE BRIDGE

ALTERNATIVE 2
BRENT SPENCE BRIDGE

ALTERNATIVE 2
BRENT SPENCE BRIDGE

ALTERNATIVE 3
BRENT SPENCE BRIDGE

ALTERNATIVE 3
BRENT SPENCE BRIDGE

ALTERNATIVE 3
BRENT SPENCE BRIDGE

ALTERNATIVE 4
BRENT SPENCE BRIDGE

ALTERNATIVE 4
BRENT SPENCE BRIDGE

ALTERNATIVE 4
BRENT SPENCE BRIDGE

ALTERNATIVE 5
BRENT SPENCE BRIDGE

ALTERNATIVE 5
BRENT SPENCE BRIDGE

ALTERNATIVE 5
BRENT SPENCE BRIDGE

ALTERNATIVE 6
BRENT SPENCE BRIDGE

ALTERNATIVE 6
BRENT SPENCE BRIDGE