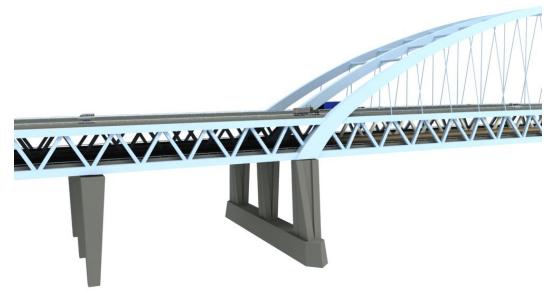

## Step 2: Development of 6 Bridge Type Alternatives

ODOT PID No. 75119 HAM-71/75-0.00/0.22 KYTC Project Item No. 6-17

April 15, 2010

ALTERNATIVE 1
BRENT SPENCE BRIDGE

ALTERNATIVE 1
BRENT SPENCE BRIDGE

ALTERNATIVE 1
BRENT SPENCE BRIDGE

ALTERNATIVE 2
BRENT SPENCE BRIDGE

ALTERNATIVE 2
BRENT SPENCE BRIDGE

ALTERNATIVE 2
BRENT SPENCE BRIDGE

ALTERNATIVE 3
BRENT SPENCE BRIDGE

ALTERNATIVE 3
BRENT SPENCE BRIDGE

ALTERNATIVE 3
BRENT SPENCE BRIDGE

ALTERNATIVE 4
BRENT SPENCE BRIDGE