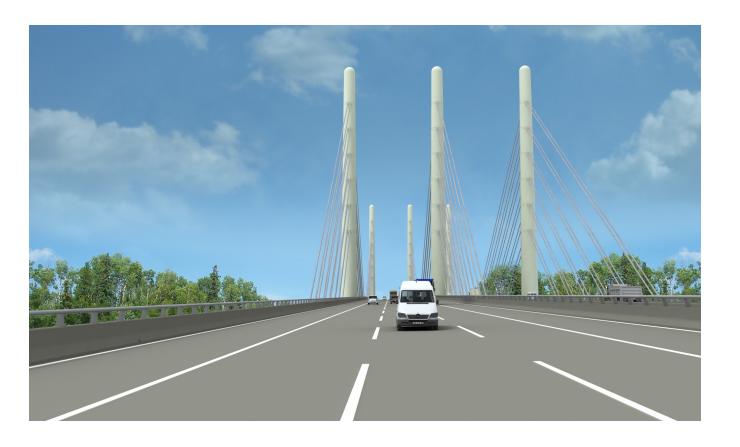

## Step 2: Development of 6 Bridge Type Alternatives

ODOT PID No. 75119 HAM-71/75-0.00/0.22 KYTC Project Item No. 6-17

April 15, 2010

ALTERNATIVE 1
BRENT SPENCE BRIDGE

ALTERNATIVE 1
BRENT SPENCE BRIDGE

ALTERNATIVE 1
BRENT SPENCE BRIDGE

ALTERNATIVE 2
BRENT SPENCE BRIDGE

ALTERNATIVE 2
BRENT SPENCE BRIDGE

ALTERNATIVE 2
BRENT SPENCE BRIDGE

ALTERNATIVE 3
BRENT SPENCE BRIDGE

ALTERNATIVE 3
BRENT SPENCE BRIDGE

ALTERNATIVE 3
BRENT SPENCE BRIDGE

ALTERNATIVE 4
BRENT SPENCE BRIDGE

ALTERNATIVE 4
BRENT SPENCE BRIDGE

ALTERNATIVE 4
BRENT SPENCE BRIDGE

ALTERNATIVE 5
BRENT SPENCE BRIDGE

ALTERNATIVE 5
BRENT SPENCE BRIDGE

ALTERNATIVE 5
BRENT SPENCE BRIDGE

ALTERNATIVE 6
BRENT SPENCE BRIDGE

ALTERNATIVE 6
BRENT SPENCE BRIDGE