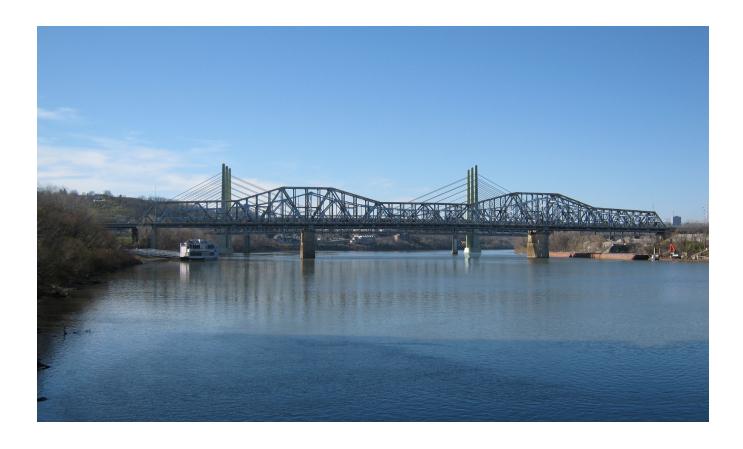

## Brent Spence Bridge

Replacement/Rehabilitation Project





## Step 2: Development of 6 Bridge Type Alternatives

ODOT PID No. 75119 HAM-71/75-0.00/0.22 KYTC Project Item No. 6-17

April 15, 2010





















ALTERNATIVE 1
BRENT SPENCE BRIDGE





ALTERNATIVE 1
BRENT SPENCE BRIDGE



















ALTERNATIVE 1
BRENT SPENCE BRIDGE



ALTERNATIVE 2
BRENT SPENCE BRIDGE





ALTERNATIVE 2
BRENT SPENCE BRIDGE



















ALTERNATIVE 2
BRENT SPENCE BRIDGE



ALTERNATIVE 3
BRENT SPENCE BRIDGE





ALTERNATIVE 3
BRENT SPENCE BRIDGE



















ALTERNATIVE 3
BRENT SPENCE BRIDGE



ALTERNATIVE 4
BRENT SPENCE BRIDGE





ALTERNATIVE 4
BRENT SPENCE BRIDGE



















ALTERNATIVE 4
BRENT SPENCE BRIDGE



ALTERNATIVE 5
BRENT SPENCE BRIDGE





ALTERNATIVE 5
BRENT SPENCE BRIDGE



















ALTERNATIVE 5
BRENT SPENCE BRIDGE



ALTERNATIVE 6
BRENT SPENCE BRIDGE





ALTERNATIVE 6
BRENT SPENCE BRIDGE