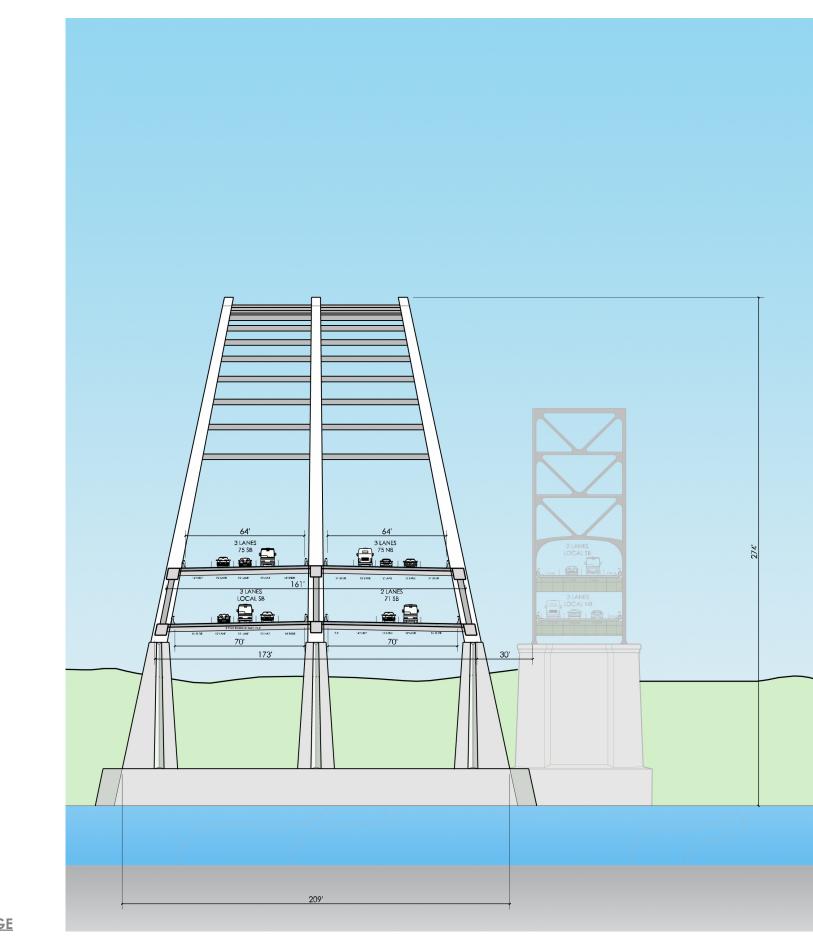

## Step 2: Development of 6 Bridge Type Alternatives

ODOT PID No. 75119 HAM-71/75-0.00/0.22 KYTC Project Item No. 6-17

April 15, 2010

ALTERNATIVE 1
BRENT SPENCE BRIDGE

ALTERNATIVE 1
BRENT SPENCE BRIDGE

ALTERNATIVE 1
BRENT SPENCE BRIDGE