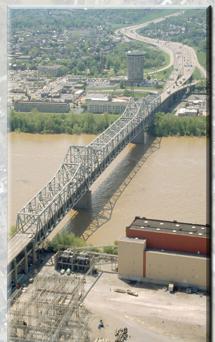

## Brent Spence Bridge

Replacement/Rehabilitation Project

## Step 2: Development of 6 Bridge Type Alternatives

ODOT PID No. 75119 HAM-71/75-0.00/0.22 KYTC Project Item No. 6-17

April 15, 2010

ALTERNATIVE 1
BRENT SPENCE BRIDGE

ALTERNATIVE 1
BRENT SPENCE BRIDGE

ALTERNATIVE 1
BRENT SPENCE BRIDGE