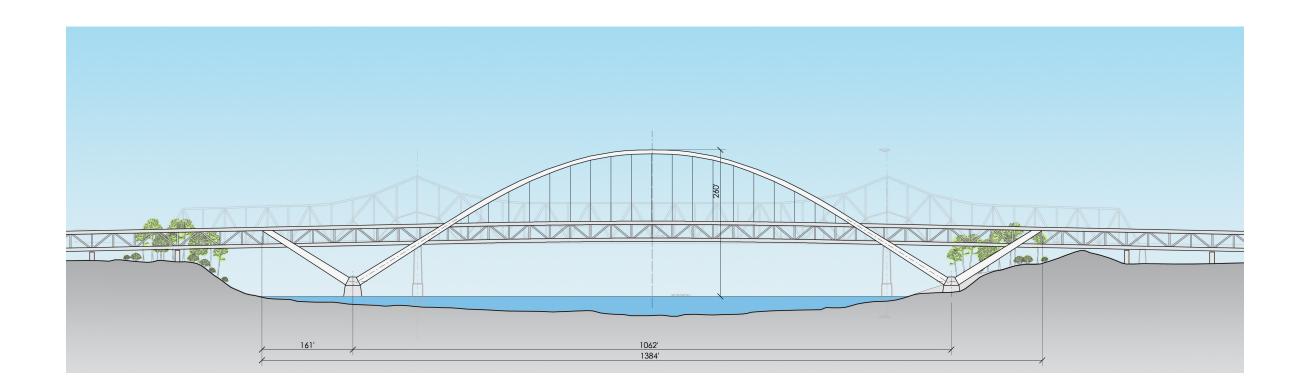

## Step 2: Development of 6 Bridge Type Alternatives

ODOT PID No. 75119 HAM-71/75-0.00/0.22 KYTC Project Item No. 6-17

April 15, 2010

ALTERNATIVE 1
BRENT SPENCE BRIDGE

ALTERNATIVE 1
BRENT SPENCE BRIDGE

ALTERNATIVE 1
BRENT SPENCE BRIDGE

ALTERNATIVE 2
BRENT SPENCE BRIDGE

ALTERNATIVE 2
BRENT SPENCE BRIDGE

ALTERNATIVE 2
BRENT SPENCE BRIDGE

ALTERNATIVE 3
BRENT SPENCE BRIDGE

ALTERNATIVE 3
BRENT SPENCE BRIDGE

ALTERNATIVE 3
BRENT SPENCE BRIDGE

ALTERNATIVE 4
BRENT SPENCE BRIDGE