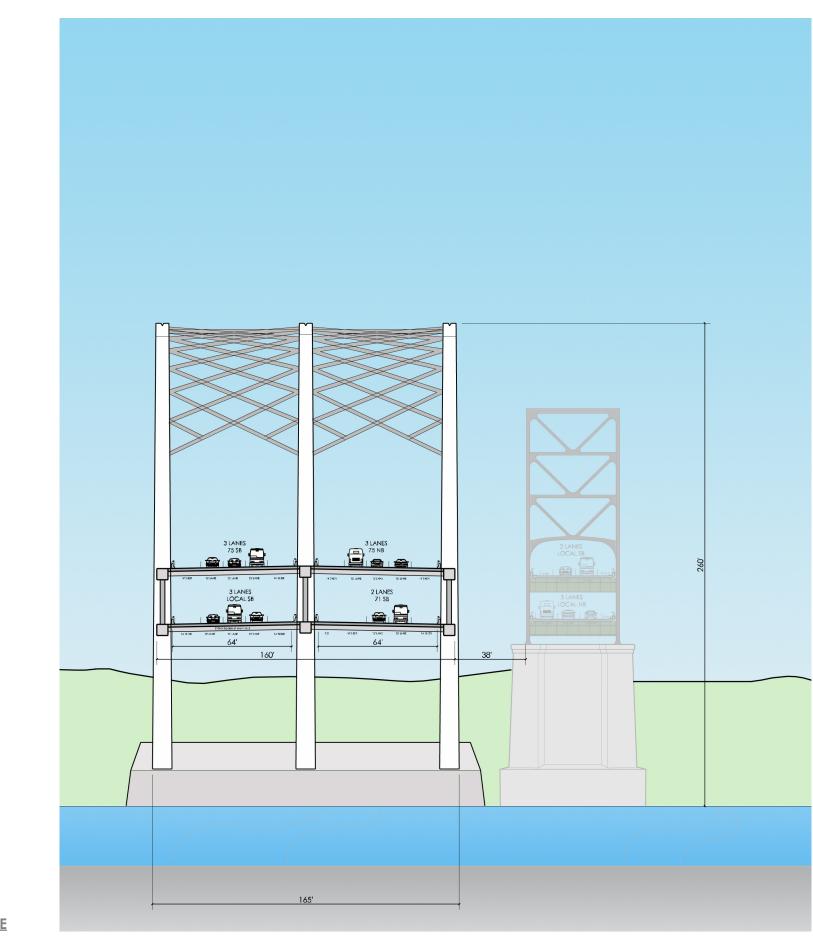

## Step 2: Development of 6 Bridge Type Alternatives

ODOT PID No. 75119 HAM-71/75-0.00/0.22 KYTC Project Item No. 6-17

April 15, 2010

ALTERNATIVE 1
BRENT SPENCE BRIDGE

ALTERNATIVE 1
BRENT SPENCE BRIDGE

ALTERNATIVE 1
BRENT SPENCE BRIDGE

ALTERNATIVE 2
BRENT SPENCE BRIDGE

ALTERNATIVE 2
BRENT SPENCE BRIDGE

ALTERNATIVE 2
BRENT SPENCE BRIDGE

ALTERNATIVE 3
BRENT SPENCE BRIDGE

ALTERNATIVE 3
BRENT SPENCE BRIDGE

ALTERNATIVE 3
BRENT SPENCE BRIDGE

ALTERNATIVE 4
BRENT SPENCE BRIDGE

ALTERNATIVE 4
BRENT SPENCE BRIDGE

ALTERNATIVE 4
BRENT SPENCE BRIDGE

ALTERNATIVE 5
BRENT SPENCE BRIDGE

ALTERNATIVE 5
BRENT SPENCE BRIDGE

ALTERNATIVE 5
BRENT SPENCE BRIDGE

ALTERNATIVE 6
BRENT SPENCE BRIDGE

ALTERNATIVE 6
BRENT SPENCE BRIDGE