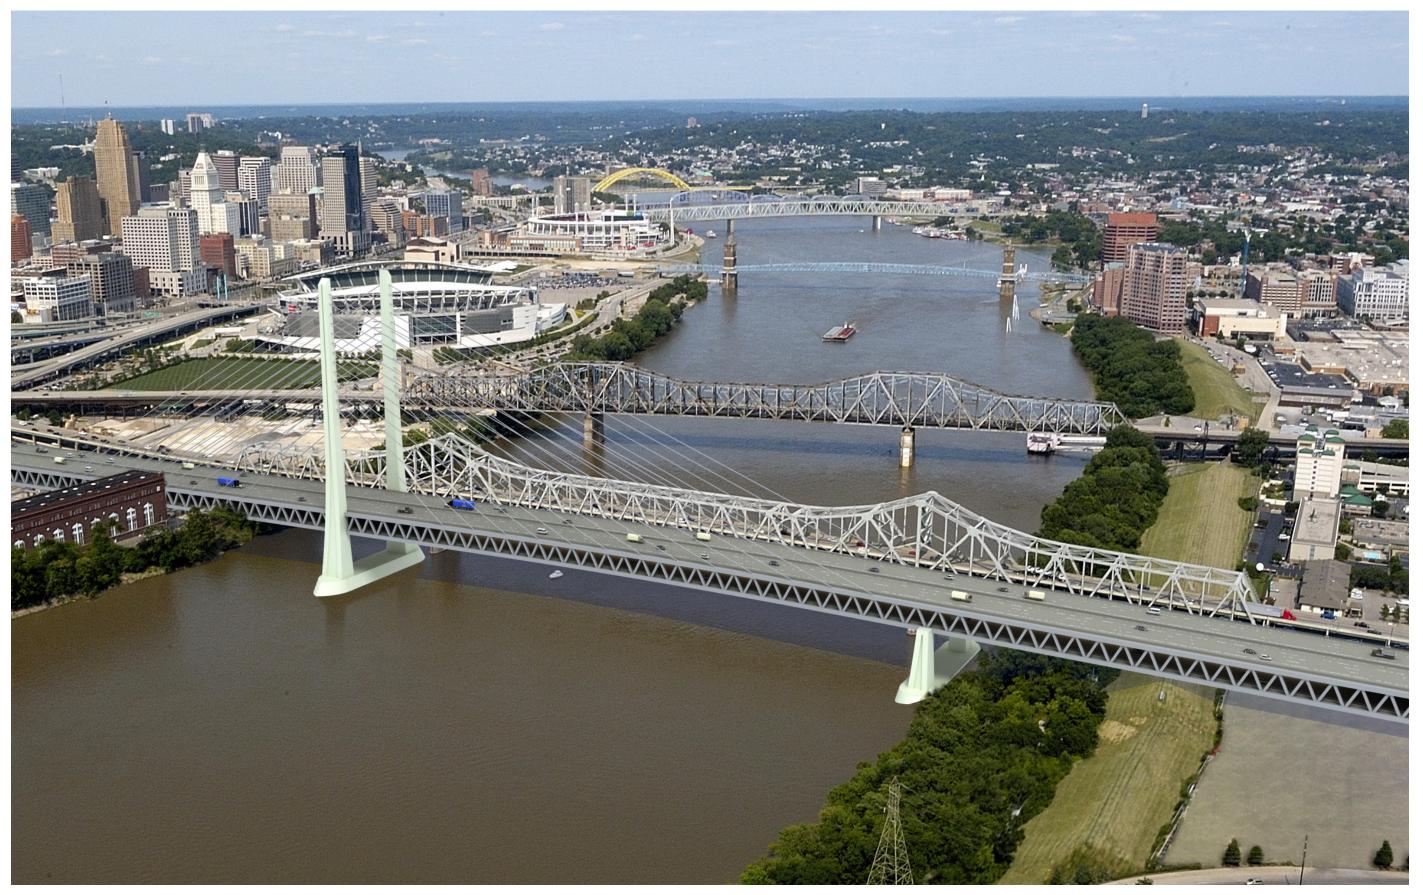

## Brent Spence Bridge

Replacement/Rehabilitation Project

## Step 2: Development of 6 Bridge Type Alternatives

ODOT PID No. 75119 HAM-71/75-0.00/0.22 KYTC Project Item No. 6-17

April 15, 2010

ALTERNATIVE 1
BRENT SPENCE BRIDGE

ALTERNATIVE 1
BRENT SPENCE BRIDGE

ALTERNATIVE 1
BRENT SPENCE BRIDGE