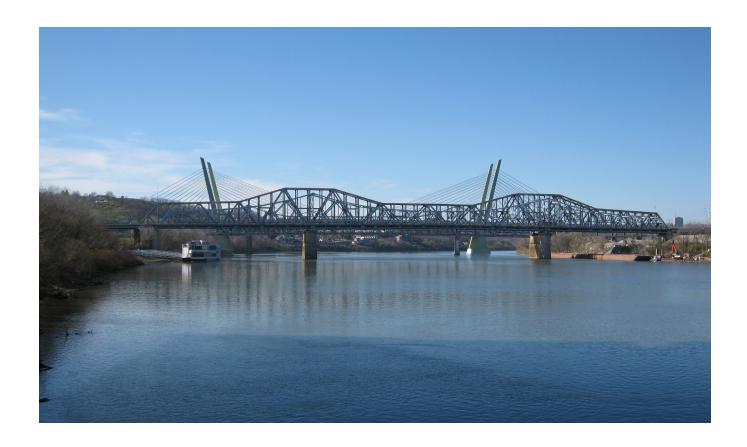

## Step 2: Development of 6 Bridge Type Alternatives

ODOT PID No. 75119 HAM-71/75-0.00/0.22 KYTC Project Item No. 6-17

April 15, 2010

ALTERNATIVE 1
BRENT SPENCE BRIDGE

ALTERNATIVE 1
BRENT SPENCE BRIDGE

ALTERNATIVE 1
BRENT SPENCE BRIDGE

ALTERNATIVE 2
BRENT SPENCE BRIDGE

ALTERNATIVE 2
BRENT SPENCE BRIDGE

ALTERNATIVE 2
BRENT SPENCE BRIDGE

ALTERNATIVE 3
BRENT SPENCE BRIDGE

ALTERNATIVE 3
BRENT SPENCE BRIDGE

ALTERNATIVE 3
BRENT SPENCE BRIDGE

ALTERNATIVE 4
BRENT SPENCE BRIDGE

ALTERNATIVE 4
BRENT SPENCE BRIDGE

ALTERNATIVE 4
BRENT SPENCE BRIDGE

ALTERNATIVE 5
BRENT SPENCE BRIDGE

ALTERNATIVE 5
BRENT SPENCE BRIDGE

ALTERNATIVE 5
BRENT SPENCE BRIDGE

ALTERNATIVE 6
BRENT SPENCE BRIDGE

ALTERNATIVE 6
BRENT SPENCE BRIDGE