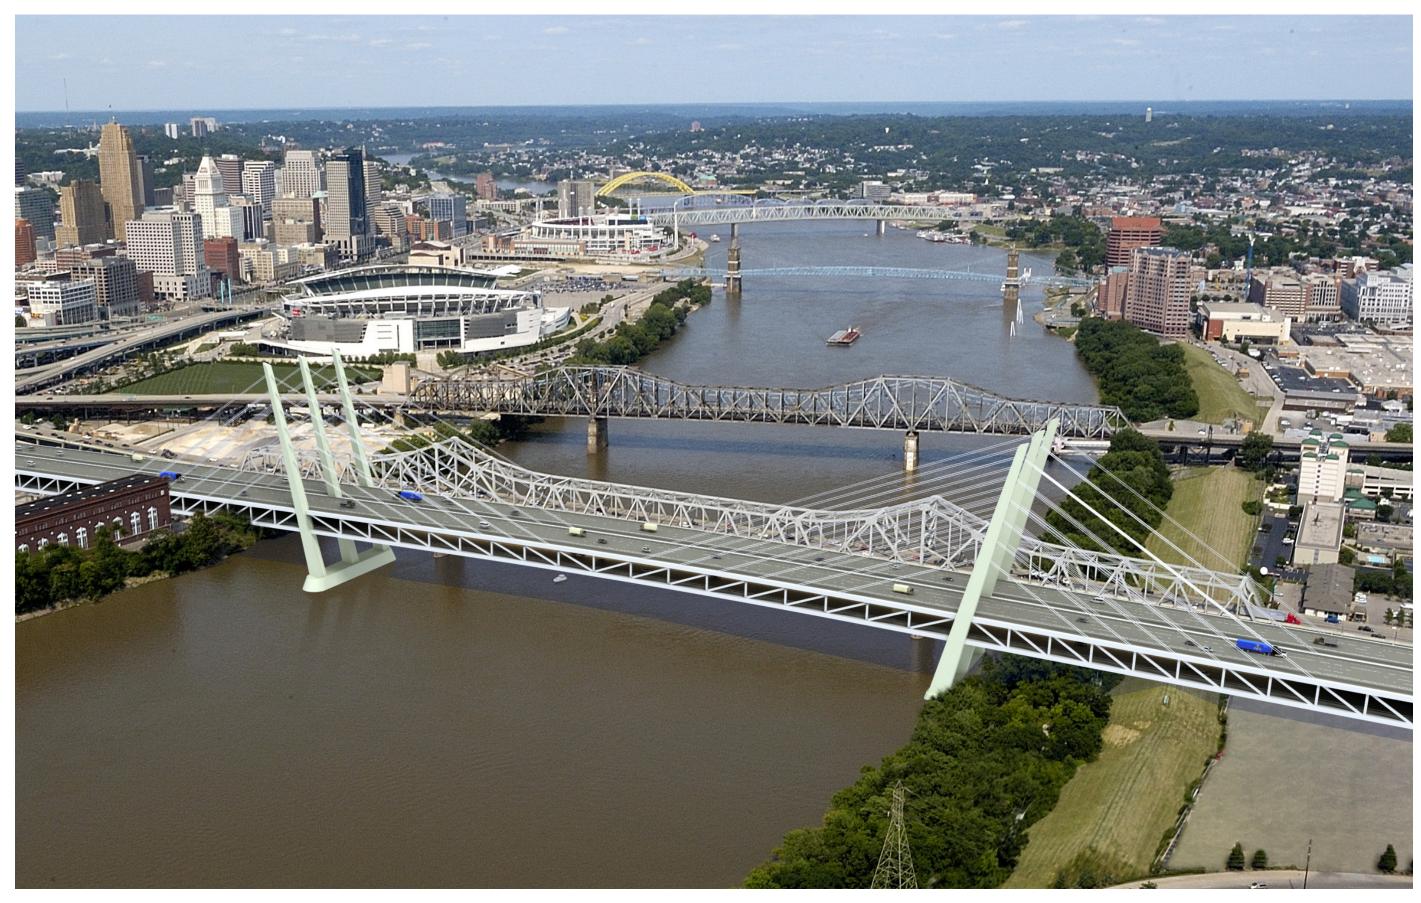

## Step 2: Development of 6 Bridge Type Alternatives

ODOT PID No. 75119 HAM-71/75-0.00/0.22 KYTC Project Item No. 6-17

April 15, 2010

ALTERNATIVE 1
BRENT SPENCE BRIDGE

ALTERNATIVE 1
BRENT SPENCE BRIDGE

ALTERNATIVE 1
BRENT SPENCE BRIDGE

ALTERNATIVE 2
BRENT SPENCE BRIDGE

ALTERNATIVE 2
BRENT SPENCE BRIDGE

ALTERNATIVE 2
BRENT SPENCE BRIDGE

ALTERNATIVE 3
BRENT SPENCE BRIDGE

ALTERNATIVE 3
BRENT SPENCE BRIDGE

ALTERNATIVE 3
BRENT SPENCE BRIDGE

ALTERNATIVE 4
BRENT SPENCE BRIDGE

ALTERNATIVE 4
BRENT SPENCE BRIDGE

ALTERNATIVE 4
BRENT SPENCE BRIDGE

ALTERNATIVE 5
BRENT SPENCE BRIDGE

ALTERNATIVE 5
BRENT SPENCE BRIDGE

ALTERNATIVE 5
BRENT SPENCE BRIDGE

ALTERNATIVE 6
BRENT SPENCE BRIDGE

ALTERNATIVE 6
BRENT SPENCE BRIDGE