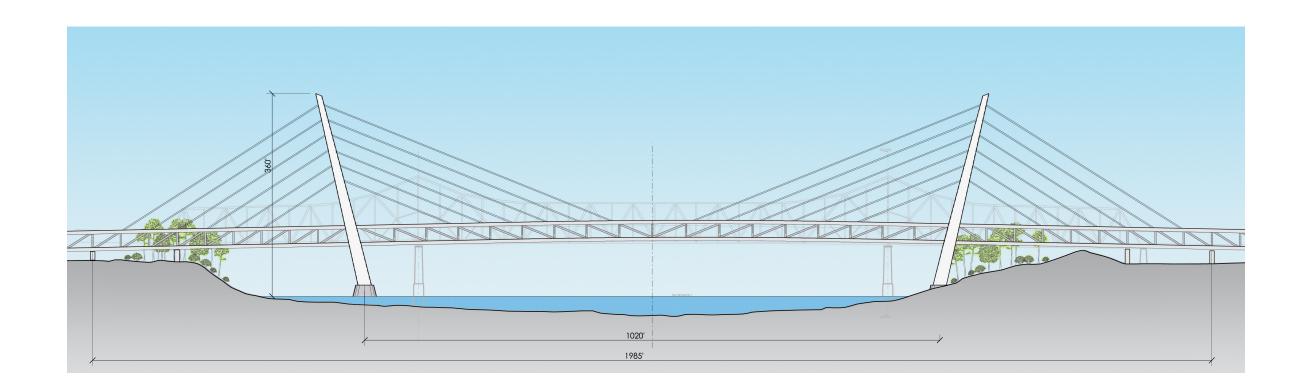

## Step 2: Development of 6 Bridge Type Alternatives

ODOT PID No. 75119 HAM-71/75-0.00/0.22 KYTC Project Item No. 6-17

April 15, 2010

ALTERNATIVE 1
BRENT SPENCE BRIDGE

ALTERNATIVE 1
BRENT SPENCE BRIDGE

ALTERNATIVE 1
BRENT SPENCE BRIDGE