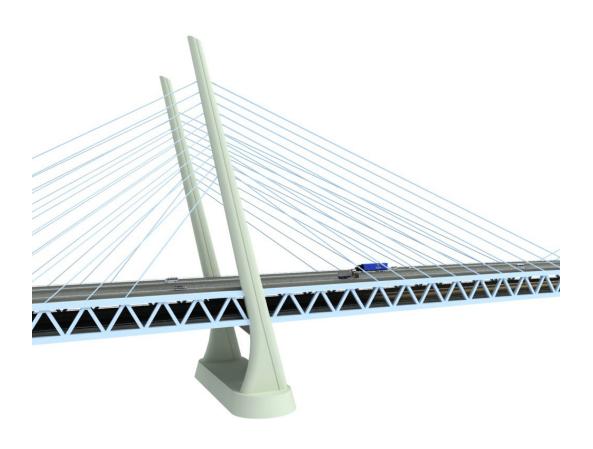

## Step 2: Development of 6 Bridge Type Alternatives

ODOT PID No. 75119 HAM-71/75-0.00/0.22 KYTC Project Item No. 6-17

April 15, 2010

ALTERNATIVE 1
BRENT SPENCE BRIDGE

ALTERNATIVE 1
BRENT SPENCE BRIDGE

ALTERNATIVE 1
BRENT SPENCE BRIDGE

ALTERNATIVE 2
BRENT SPENCE BRIDGE

ALTERNATIVE 2
BRENT SPENCE BRIDGE

ALTERNATIVE 2
BRENT SPENCE BRIDGE

ALTERNATIVE 3
BRENT SPENCE BRIDGE

ALTERNATIVE 3
BRENT SPENCE BRIDGE

ALTERNATIVE 3
BRENT SPENCE BRIDGE

ALTERNATIVE 4
BRENT SPENCE BRIDGE

ALTERNATIVE 4
BRENT SPENCE BRIDGE

ALTERNATIVE 4
BRENT SPENCE BRIDGE

ALTERNATIVE 5
BRENT SPENCE BRIDGE

ALTERNATIVE 5
BRENT SPENCE BRIDGE

ALTERNATIVE 5
BRENT SPENCE BRIDGE

ALTERNATIVE 6
BRENT SPENCE BRIDGE

ALTERNATIVE 6
BRENT SPENCE BRIDGE