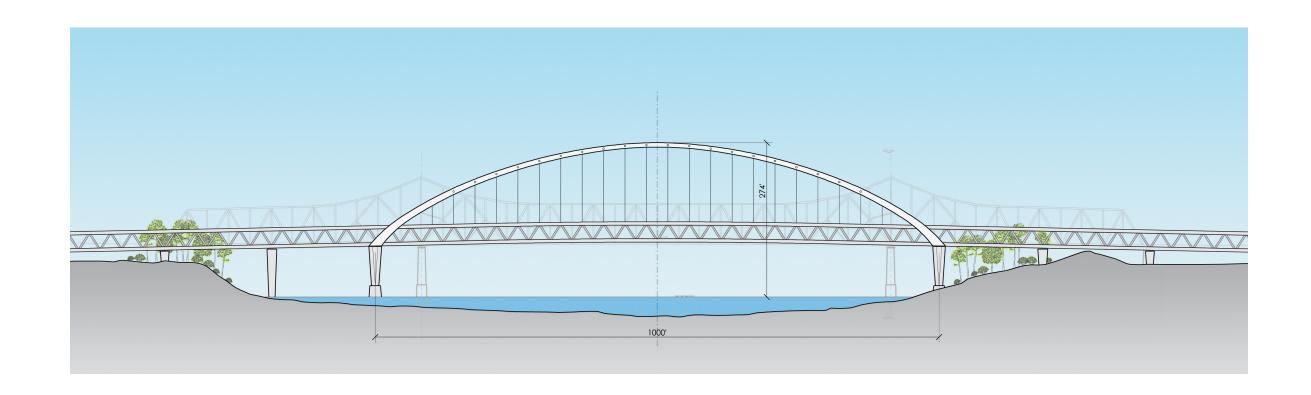

## Step 2: Development of 6 Bridge Type Alternatives

ODOT PID No. 75119 HAM-71/75-0.00/0.22 KYTC Project Item No. 6-17

April 15, 2010

ALTERNATIVE 1
BRENT SPENCE BRIDGE

ALTERNATIVE 1
BRENT SPENCE BRIDGE

ALTERNATIVE 1
BRENT SPENCE BRIDGE