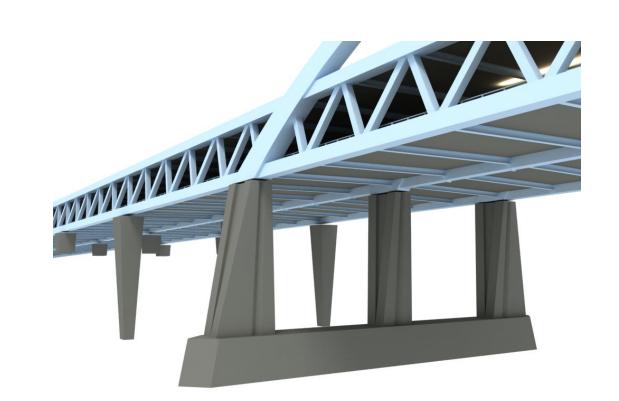

## Step 2: Development of 6 Bridge Type Alternatives

ODOT PID No. 75119 HAM-71/75-0.00/0.22 KYTC Project Item No. 6-17

April 15, 2010

ALTERNATIVE 1
BRENT SPENCE BRIDGE

ALTERNATIVE 1
BRENT SPENCE BRIDGE

ALTERNATIVE 1
BRENT SPENCE BRIDGE

ALTERNATIVE 2
BRENT SPENCE BRIDGE

ALTERNATIVE 2
BRENT SPENCE BRIDGE

ALTERNATIVE 2
BRENT SPENCE BRIDGE

ALTERNATIVE 3
BRENT SPENCE BRIDGE

ALTERNATIVE 3
BRENT SPENCE BRIDGE

ALTERNATIVE 3
BRENT SPENCE BRIDGE

ALTERNATIVE 4
BRENT SPENCE BRIDGE