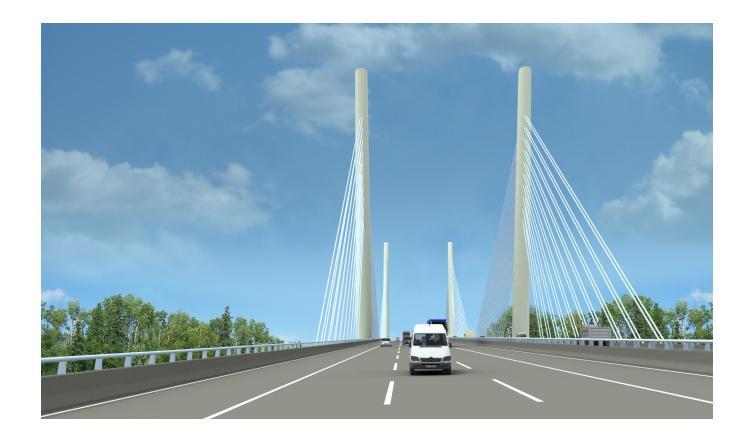

## Step 2: Development of 6 Bridge Type Alternatives

ODOT PID No. 75119 HAM-71/75-0.00/0.22 KYTC Project Item No. 6-17

April 15, 2010

ALTERNATIVE 1
BRENT SPENCE BRIDGE

ALTERNATIVE 1
BRENT SPENCE BRIDGE

ALTERNATIVE 1
BRENT SPENCE BRIDGE

ALTERNATIVE 2
BRENT SPENCE BRIDGE

ALTERNATIVE 2
BRENT SPENCE BRIDGE

ALTERNATIVE 2
BRENT SPENCE BRIDGE

ALTERNATIVE 3
BRENT SPENCE BRIDGE

ALTERNATIVE 3
BRENT SPENCE BRIDGE

ALTERNATIVE 3
BRENT SPENCE BRIDGE

ALTERNATIVE 4
BRENT SPENCE BRIDGE

ALTERNATIVE 4
BRENT SPENCE BRIDGE

ALTERNATIVE 4
BRENT SPENCE BRIDGE

ALTERNATIVE 5
BRENT SPENCE BRIDGE

ALTERNATIVE 5
BRENT SPENCE BRIDGE

ALTERNATIVE 5
BRENT SPENCE BRIDGE

ALTERNATIVE 6
BRENT SPENCE BRIDGE

ALTERNATIVE 6
BRENT SPENCE BRIDGE