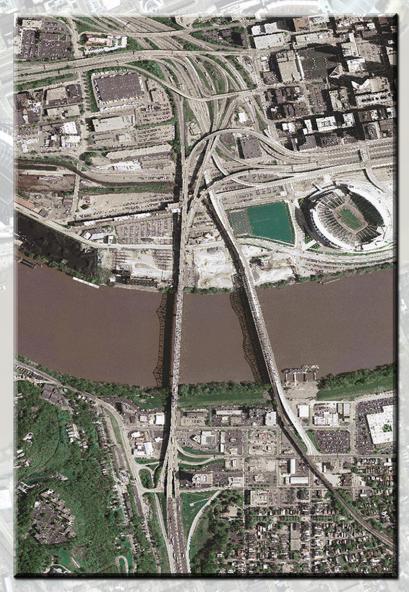

## Brent Spence Bridge

Replacement/Rehabilitation Project

## Step 2: Development of 6 Bridge Type Alternatives

ODOT PID No. 75119 HAM-71/75-0.00/0.22 KYTC Project Item No. 6-17

April 15, 2010

ALTERNATIVE 1
BRENT SPENCE BRIDGE

ALTERNATIVE 1
BRENT SPENCE BRIDGE

ALTERNATIVE 1
BRENT SPENCE BRIDGE