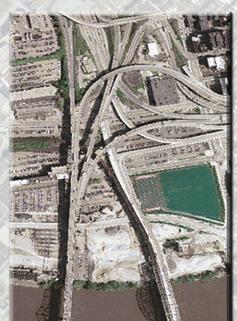

## Step 2: Development of 6 Bridge Type Alternatives

ODOT PID No. 75119 HAM-71/75-0.00/0.22 KYTC Project Item No. 6-17

April 15, 2010

ALTERNATIVE 1
BRENT SPENCE BRIDGE

ALTERNATIVE 1
BRENT SPENCE BRIDGE

ALTERNATIVE 1
BRENT SPENCE BRIDGE