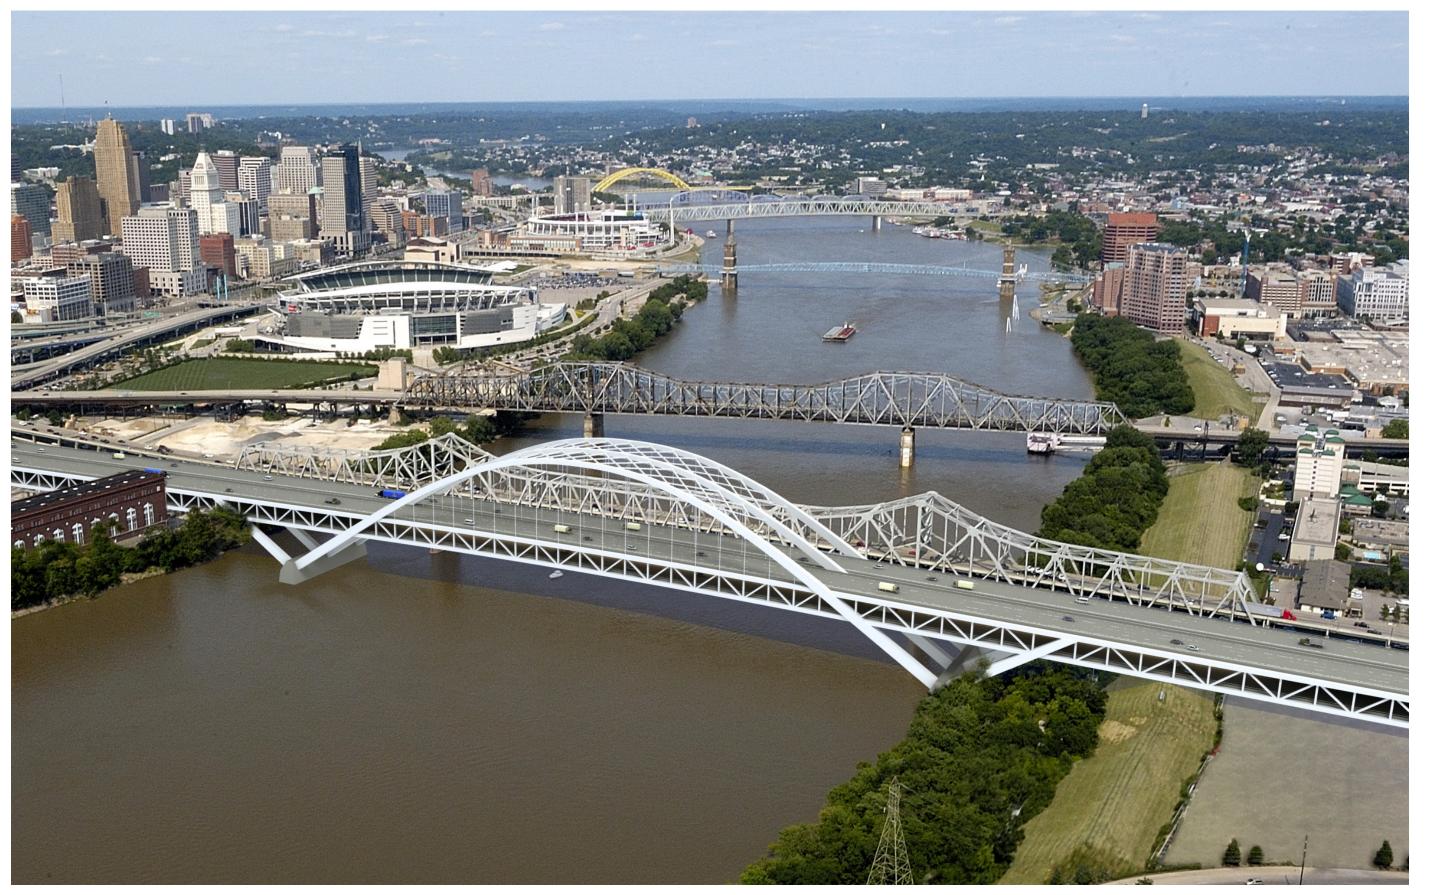

## Step 2: Development of 6 Bridge Type Alternatives

ODOT PID No. 75119 HAM-71/75-0.00/0.22 KYTC Project Item No. 6-17

April 15, 2010

ALTERNATIVE 1
BRENT SPENCE BRIDGE

ALTERNATIVE 1
BRENT SPENCE BRIDGE

ALTERNATIVE 1
BRENT SPENCE BRIDGE

ALTERNATIVE 2
BRENT SPENCE BRIDGE

ALTERNATIVE 2
BRENT SPENCE BRIDGE

ALTERNATIVE 2
BRENT SPENCE BRIDGE

ALTERNATIVE 3
BRENT SPENCE BRIDGE

ALTERNATIVE 3
BRENT SPENCE BRIDGE

ALTERNATIVE 3
BRENT SPENCE BRIDGE

ALTERNATIVE 4
BRENT SPENCE BRIDGE