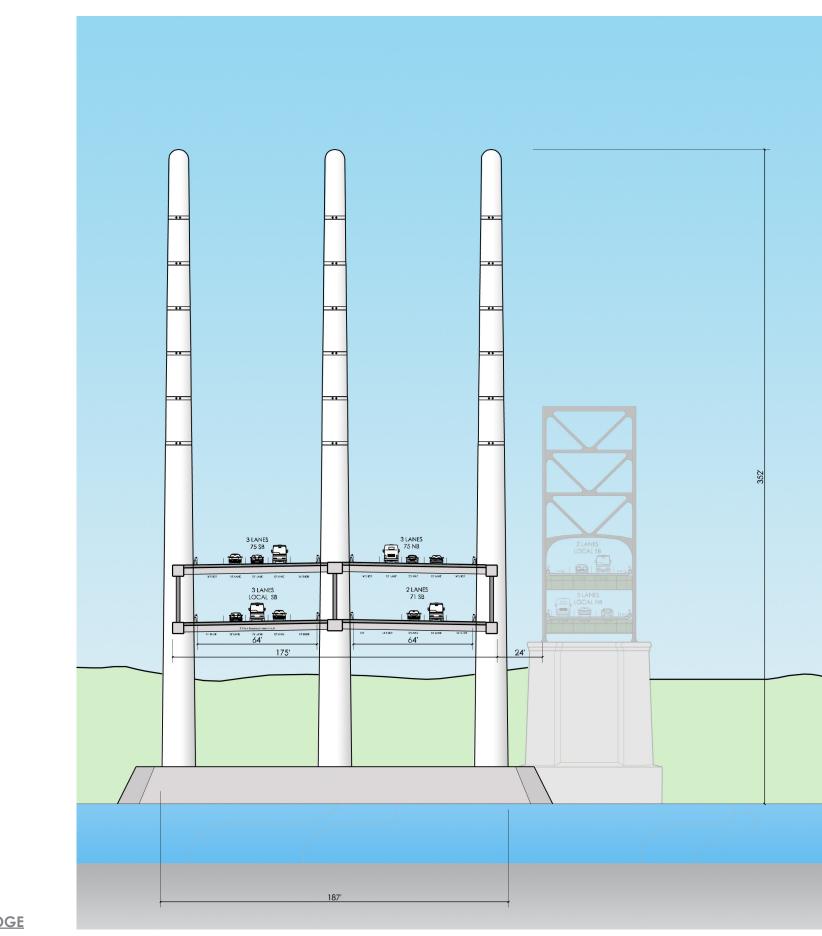

## Step 2: Development of 6 Bridge Type Alternatives

ODOT PID No. 75119 HAM-71/75-0.00/0.22 KYTC Project Item No. 6-17

April 15, 2010

ALTERNATIVE 1
BRENT SPENCE BRIDGE

ALTERNATIVE 1
BRENT SPENCE BRIDGE

ALTERNATIVE 1
BRENT SPENCE BRIDGE

ALTERNATIVE 2
BRENT SPENCE BRIDGE

ALTERNATIVE 2
BRENT SPENCE BRIDGE

ALTERNATIVE 2
BRENT SPENCE BRIDGE

ALTERNATIVE 3
BRENT SPENCE BRIDGE

ALTERNATIVE 3
BRENT SPENCE BRIDGE

ALTERNATIVE 3
BRENT SPENCE BRIDGE

ALTERNATIVE 4
BRENT SPENCE BRIDGE

ALTERNATIVE 4
BRENT SPENCE BRIDGE

ALTERNATIVE 4
BRENT SPENCE BRIDGE

ALTERNATIVE 5
BRENT SPENCE BRIDGE

ALTERNATIVE 5
BRENT SPENCE BRIDGE

ALTERNATIVE 5
BRENT SPENCE BRIDGE

ALTERNATIVE 6
BRENT SPENCE BRIDGE

ALTERNATIVE 6
BRENT SPENCE BRIDGE