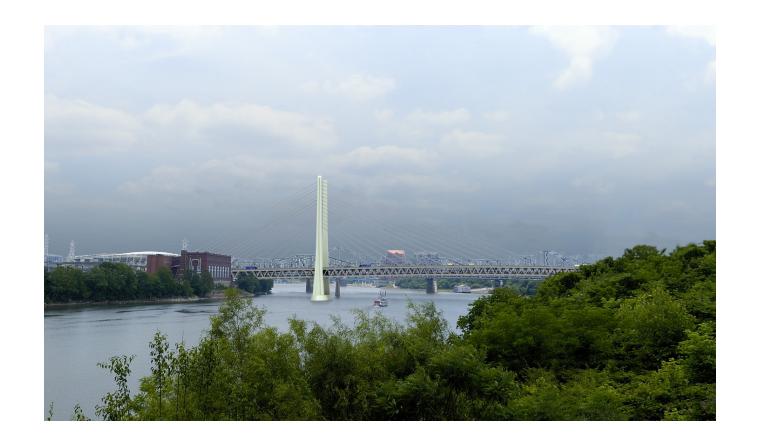

## Step 2: Development of 6 Bridge Type Alternatives

ODOT PID No. 75119 HAM-71/75-0.00/0.22 KYTC Project Item No. 6-17

April 15, 2010

ALTERNATIVE 1
BRENT SPENCE BRIDGE

ALTERNATIVE 1
BRENT SPENCE BRIDGE

ALTERNATIVE 1
BRENT SPENCE BRIDGE

ALTERNATIVE 2
BRENT SPENCE BRIDGE

ALTERNATIVE 2
BRENT SPENCE BRIDGE

ALTERNATIVE 2
BRENT SPENCE BRIDGE

ALTERNATIVE 3
BRENT SPENCE BRIDGE

ALTERNATIVE 3
BRENT SPENCE BRIDGE

ALTERNATIVE 3
BRENT SPENCE BRIDGE

ALTERNATIVE 4
BRENT SPENCE BRIDGE