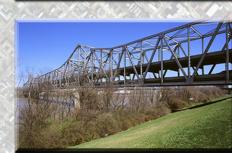

## Step 2: Development of 6 Bridge Type Alternatives

ODOT PID No. 75119 HAM-71/75-0.00/0.22 KYTC Project Item No. 6-17

April 15, 2010

ALTERNATIVE 1
BRENT SPENCE BRIDGE

ALTERNATIVE 1
BRENT SPENCE BRIDGE

ALTERNATIVE 1
BRENT SPENCE BRIDGE