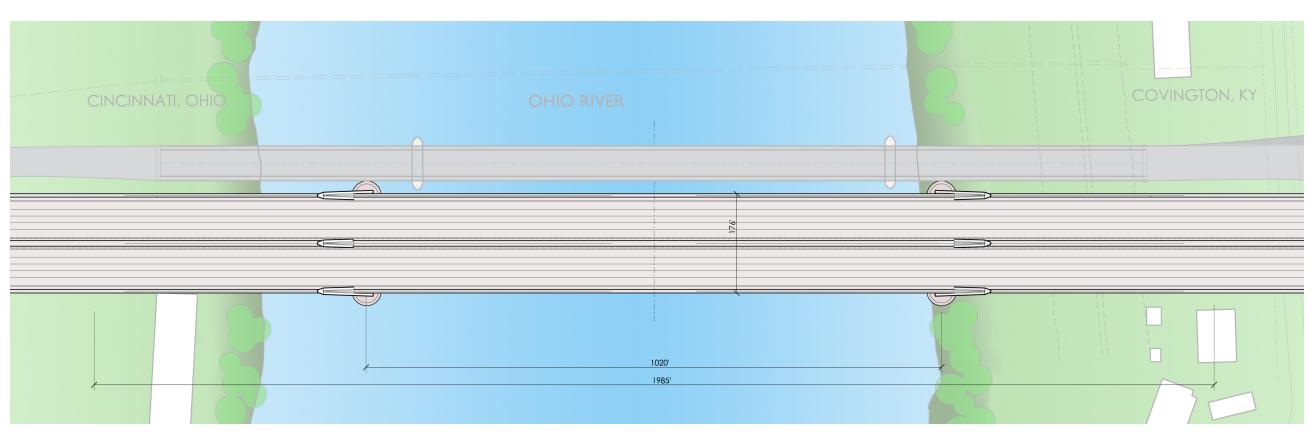

## Step 2: Development of 6 Bridge Type Alternatives

ODOT PID No. 75119 HAM-71/75-0.00/0.22 KYTC Project Item No. 6-17

April 15, 2010

ALTERNATIVE 1
BRENT SPENCE BRIDGE

ALTERNATIVE 1
BRENT SPENCE BRIDGE

ALTERNATIVE 1
BRENT SPENCE BRIDGE