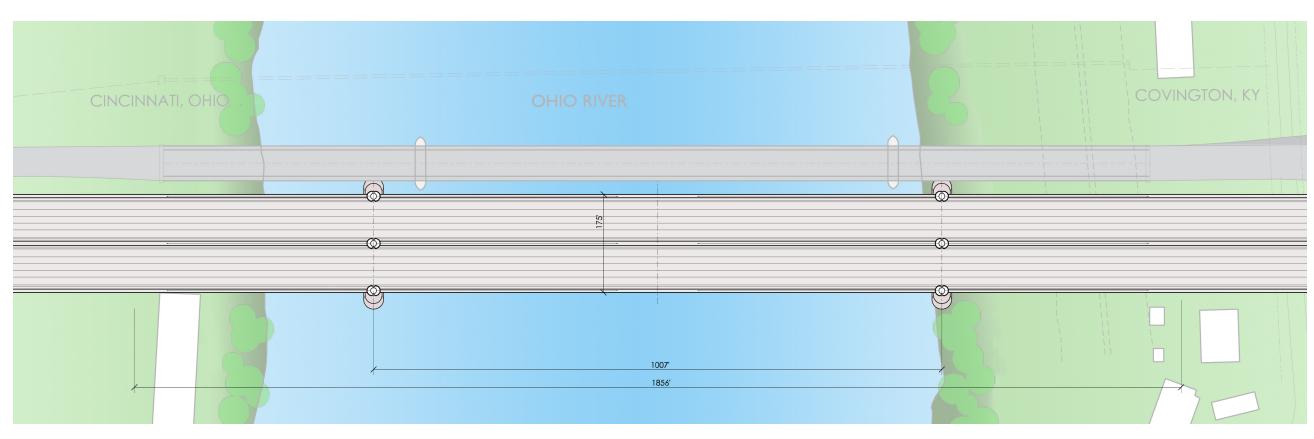

## Step 2: Development of 6 Bridge Type Alternatives

ODOT PID No. 75119 HAM-71/75-0.00/0.22 KYTC Project Item No. 6-17

April 15, 2010

ALTERNATIVE 1
BRENT SPENCE BRIDGE

ALTERNATIVE 1
BRENT SPENCE BRIDGE

ALTERNATIVE 1
BRENT SPENCE BRIDGE

ALTERNATIVE 2
BRENT SPENCE BRIDGE

ALTERNATIVE 2
BRENT SPENCE BRIDGE

ALTERNATIVE 2
BRENT SPENCE BRIDGE

ALTERNATIVE 3
BRENT SPENCE BRIDGE

ALTERNATIVE 3
BRENT SPENCE BRIDGE

ALTERNATIVE 3
BRENT SPENCE BRIDGE

ALTERNATIVE 4
BRENT SPENCE BRIDGE