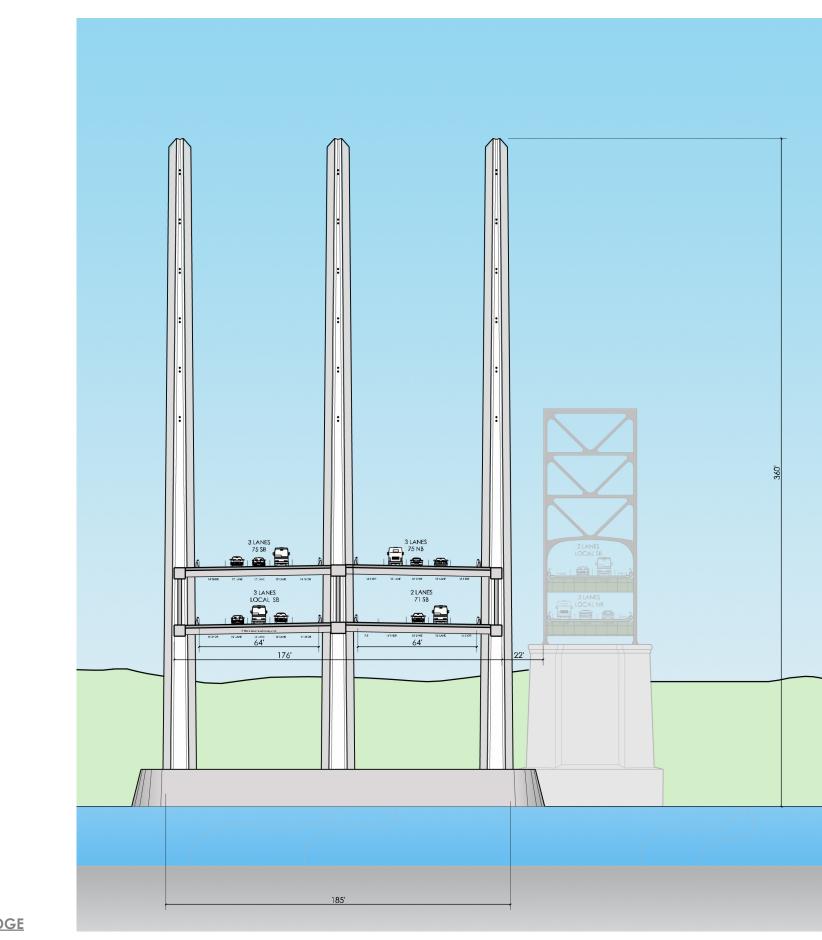

## Step 2: Development of 6 Bridge Type Alternatives

ODOT PID No. 75119 HAM-71/75-0.00/0.22 KYTC Project Item No. 6-17

April 15, 2010

ALTERNATIVE 1
BRENT SPENCE BRIDGE

ALTERNATIVE 1
BRENT SPENCE BRIDGE

ALTERNATIVE 1
BRENT SPENCE BRIDGE