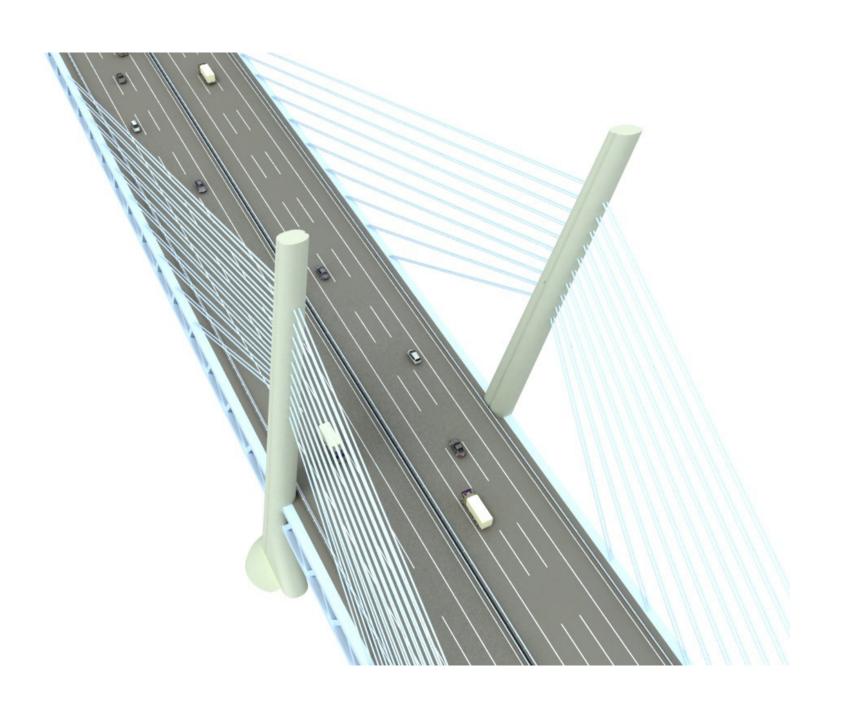

## Step 2: Development of 6 Bridge Type Alternatives

ODOT PID No. 75119 HAM-71/75-0.00/0.22 KYTC Project Item No. 6-17

April 15, 2010

ALTERNATIVE 1
BRENT SPENCE BRIDGE

ALTERNATIVE 1
BRENT SPENCE BRIDGE

ALTERNATIVE 1
BRENT SPENCE BRIDGE

ALTERNATIVE 2
BRENT SPENCE BRIDGE

ALTERNATIVE 2
BRENT SPENCE BRIDGE

ALTERNATIVE 2
BRENT SPENCE BRIDGE

ALTERNATIVE 3
BRENT SPENCE BRIDGE

ALTERNATIVE 3
BRENT SPENCE BRIDGE

ALTERNATIVE 3
BRENT SPENCE BRIDGE

ALTERNATIVE 4
BRENT SPENCE BRIDGE

ALTERNATIVE 4
BRENT SPENCE BRIDGE

ALTERNATIVE 4
BRENT SPENCE BRIDGE

ALTERNATIVE 5
BRENT SPENCE BRIDGE

ALTERNATIVE 5
BRENT SPENCE BRIDGE

ALTERNATIVE 5
BRENT SPENCE BRIDGE

ALTERNATIVE 6
BRENT SPENCE BRIDGE

ALTERNATIVE 6
BRENT SPENCE BRIDGE