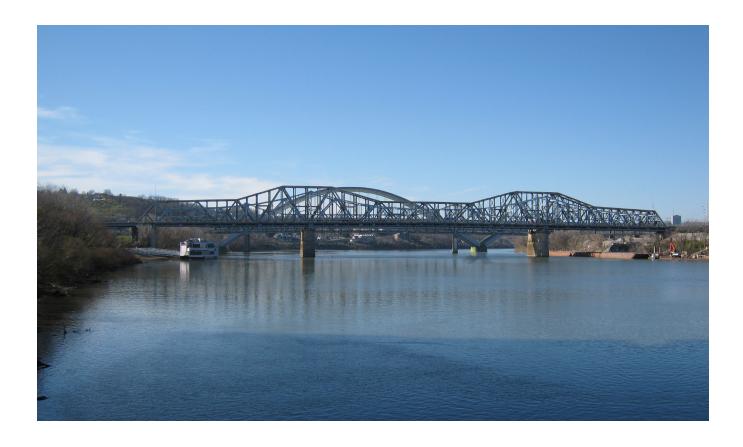

## Step 2: Development of 6 Bridge Type Alternatives

ODOT PID No. 75119 HAM-71/75-0.00/0.22 KYTC Project Item No. 6-17

April 15, 2010

ALTERNATIVE 1
BRENT SPENCE BRIDGE

ALTERNATIVE 1
BRENT SPENCE BRIDGE

ALTERNATIVE 1
BRENT SPENCE BRIDGE

ALTERNATIVE 2
BRENT SPENCE BRIDGE

ALTERNATIVE 2
BRENT SPENCE BRIDGE

ALTERNATIVE 2
BRENT SPENCE BRIDGE

ALTERNATIVE 3
BRENT SPENCE BRIDGE

ALTERNATIVE 3
BRENT SPENCE BRIDGE

ALTERNATIVE 3
BRENT SPENCE BRIDGE

ALTERNATIVE 4
BRENT SPENCE BRIDGE

ALTERNATIVE 4
BRENT SPENCE BRIDGE

ALTERNATIVE 4
BRENT SPENCE BRIDGE

ALTERNATIVE 5
BRENT SPENCE BRIDGE

ALTERNATIVE 5
BRENT SPENCE BRIDGE

ALTERNATIVE 5
BRENT SPENCE BRIDGE

ALTERNATIVE 6
BRENT SPENCE BRIDGE

ALTERNATIVE 6
BRENT SPENCE BRIDGE