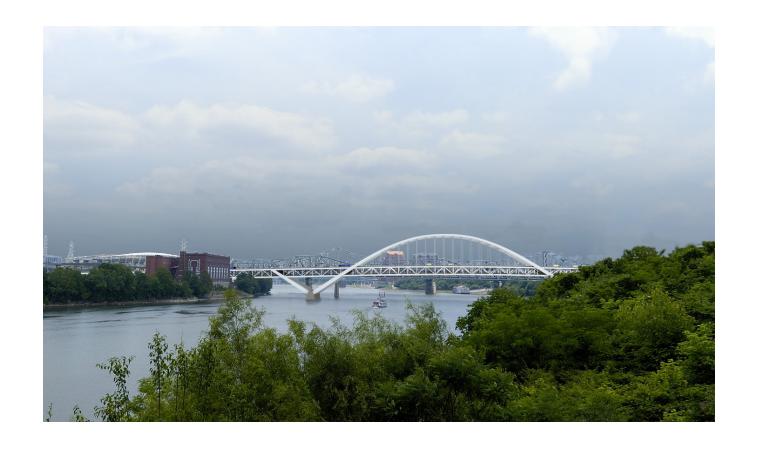

## Step 2: Development of 6 Bridge Type Alternatives

ODOT PID No. 75119 HAM-71/75-0.00/0.22 KYTC Project Item No. 6-17

April 15, 2010

ALTERNATIVE 1
BRENT SPENCE BRIDGE

ALTERNATIVE 1
BRENT SPENCE BRIDGE

ALTERNATIVE 1
BRENT SPENCE BRIDGE

ALTERNATIVE 2
BRENT SPENCE BRIDGE

ALTERNATIVE 2
BRENT SPENCE BRIDGE

ALTERNATIVE 2
BRENT SPENCE BRIDGE

ALTERNATIVE 3
BRENT SPENCE BRIDGE

ALTERNATIVE 3
BRENT SPENCE BRIDGE

ALTERNATIVE 3
BRENT SPENCE BRIDGE

ALTERNATIVE 4
BRENT SPENCE BRIDGE

ALTERNATIVE 4
BRENT SPENCE BRIDGE

ALTERNATIVE 4
BRENT SPENCE BRIDGE

ALTERNATIVE 5
BRENT SPENCE BRIDGE

ALTERNATIVE 5
BRENT SPENCE BRIDGE

ALTERNATIVE 5
BRENT SPENCE BRIDGE

ALTERNATIVE 6
BRENT SPENCE BRIDGE

ALTERNATIVE 6
BRENT SPENCE BRIDGE