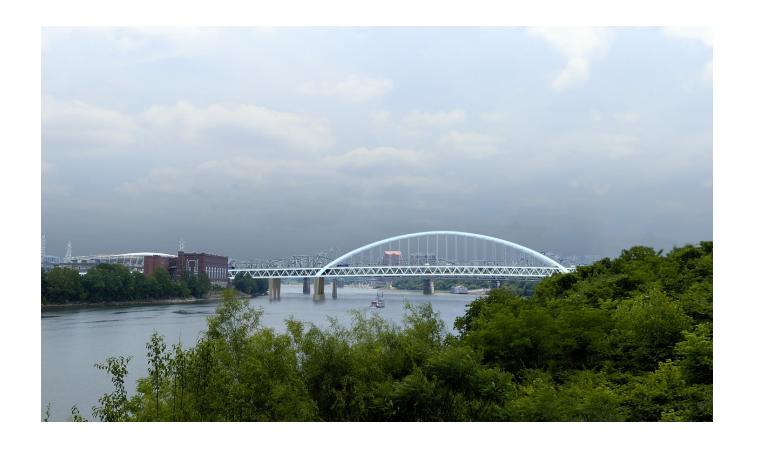

## Brent Spence Bridge

Replacement/Rehabilitation Project

## Step 2: Development of 6 Bridge Type Alternatives

ODOT PID No. 75119 HAM-71/75-0.00/0.22 KYTC Project Item No. 6-17

April 15, 2010

ALTERNATIVE 1
BRENT SPENCE BRIDGE

ALTERNATIVE 1
BRENT SPENCE BRIDGE

ALTERNATIVE 1
BRENT SPENCE BRIDGE