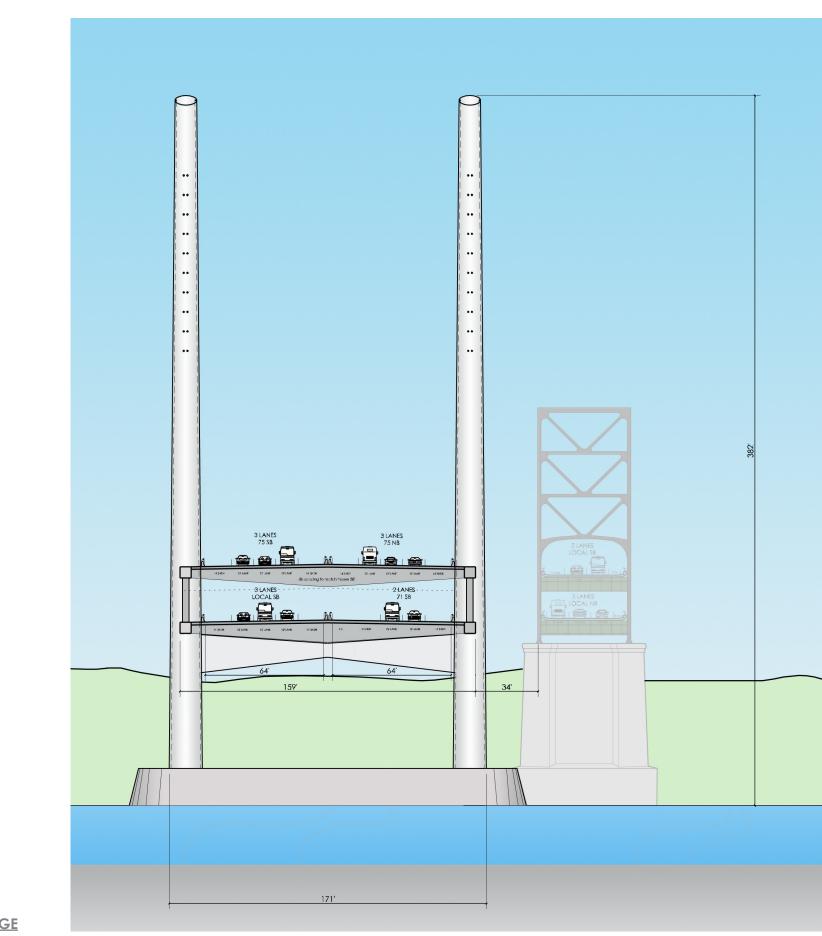

## Step 2: Development of 6 Bridge Type Alternatives

ODOT PID No. 75119 HAM-71/75-0.00/0.22 KYTC Project Item No. 6-17

April 15, 2010

ALTERNATIVE 1
BRENT SPENCE BRIDGE

ALTERNATIVE 1
BRENT SPENCE BRIDGE

ALTERNATIVE 1
BRENT SPENCE BRIDGE

ALTERNATIVE 2
BRENT SPENCE BRIDGE

ALTERNATIVE 2
BRENT SPENCE BRIDGE

ALTERNATIVE 2
BRENT SPENCE BRIDGE

ALTERNATIVE 3
BRENT SPENCE BRIDGE

ALTERNATIVE 3
BRENT SPENCE BRIDGE

ALTERNATIVE 3
BRENT SPENCE BRIDGE

ALTERNATIVE 4
BRENT SPENCE BRIDGE

ALTERNATIVE 4
BRENT SPENCE BRIDGE

ALTERNATIVE 4
BRENT SPENCE BRIDGE

ALTERNATIVE 5
BRENT SPENCE BRIDGE

ALTERNATIVE 5
BRENT SPENCE BRIDGE

ALTERNATIVE 5
BRENT SPENCE BRIDGE

ALTERNATIVE 6
BRENT SPENCE BRIDGE

ALTERNATIVE 6
BRENT SPENCE BRIDGE