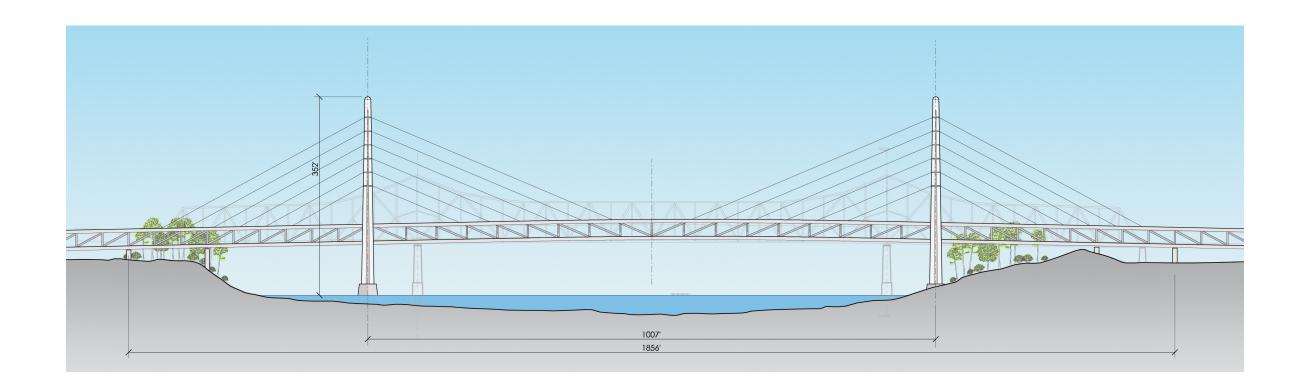

## Step 2: Development of 6 Bridge Type Alternatives

ODOT PID No. 75119 HAM-71/75-0.00/0.22 KYTC Project Item No. 6-17

April 15, 2010

ALTERNATIVE 1
BRENT SPENCE BRIDGE

ALTERNATIVE 1
BRENT SPENCE BRIDGE

ALTERNATIVE 1
BRENT SPENCE BRIDGE

ALTERNATIVE 2
BRENT SPENCE BRIDGE

ALTERNATIVE 2
BRENT SPENCE BRIDGE

ALTERNATIVE 2
BRENT SPENCE BRIDGE

ALTERNATIVE 3
BRENT SPENCE BRIDGE

ALTERNATIVE 3
BRENT SPENCE BRIDGE

ALTERNATIVE 3
BRENT SPENCE BRIDGE

ALTERNATIVE 4
BRENT SPENCE BRIDGE