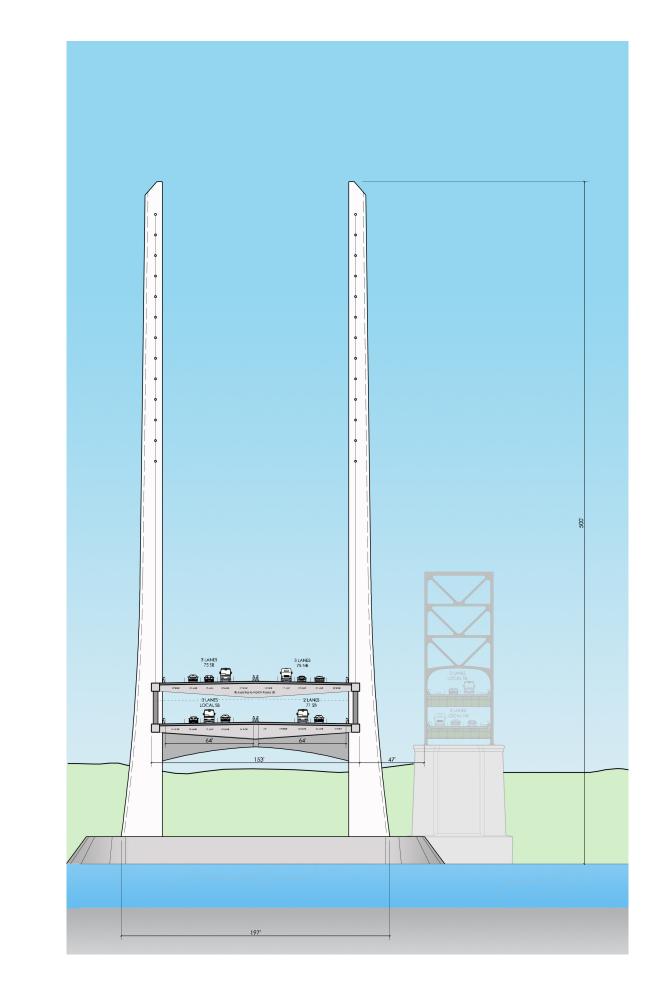

## Step 2: Development of 6 Bridge Type Alternatives

ODOT PID No. 75119 HAM-71/75-0.00/0.22 KYTC Project Item No. 6-17

April 15, 2010

ALTERNATIVE 1
BRENT SPENCE BRIDGE

ALTERNATIVE 1
BRENT SPENCE BRIDGE

ALTERNATIVE 1
BRENT SPENCE BRIDGE

ALTERNATIVE 2
BRENT SPENCE BRIDGE

ALTERNATIVE 2
BRENT SPENCE BRIDGE

ALTERNATIVE 2
BRENT SPENCE BRIDGE

ALTERNATIVE 3
BRENT SPENCE BRIDGE

ALTERNATIVE 3
BRENT SPENCE BRIDGE

ALTERNATIVE 3
BRENT SPENCE BRIDGE

ALTERNATIVE 4
BRENT SPENCE BRIDGE

ALTERNATIVE 4
BRENT SPENCE BRIDGE

ALTERNATIVE 4
BRENT SPENCE BRIDGE

ALTERNATIVE 5
BRENT SPENCE BRIDGE

ALTERNATIVE 5
BRENT SPENCE BRIDGE

ALTERNATIVE 5
BRENT SPENCE BRIDGE

ALTERNATIVE 6
BRENT SPENCE BRIDGE

ALTERNATIVE 6
BRENT SPENCE BRIDGE