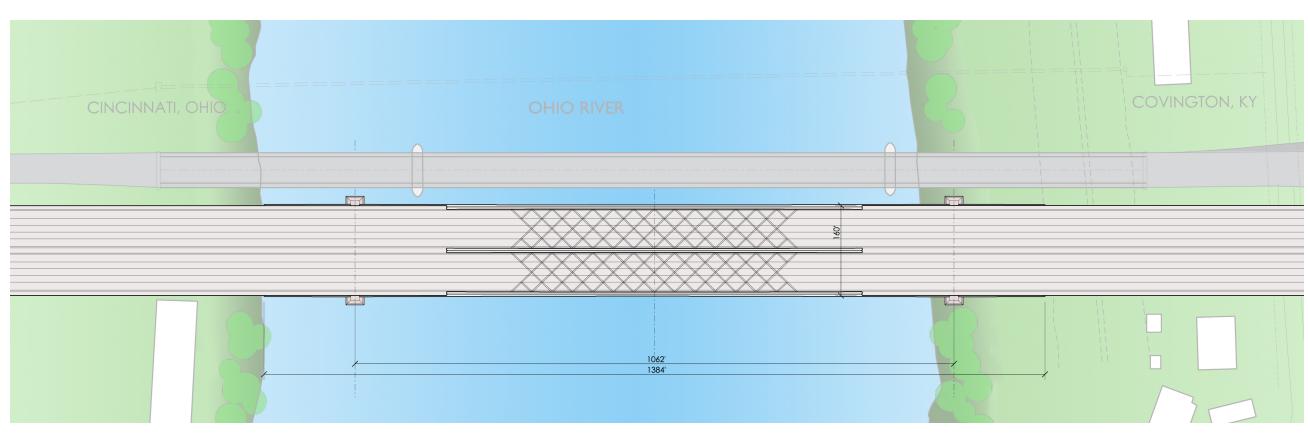

## Step 2: Development of 6 Bridge Type Alternatives

ODOT PID No. 75119 HAM-71/75-0.00/0.22 KYTC Project Item No. 6-17

April 15, 2010

ALTERNATIVE 1
BRENT SPENCE BRIDGE

ALTERNATIVE 1
BRENT SPENCE BRIDGE

ALTERNATIVE 1
BRENT SPENCE BRIDGE

ALTERNATIVE 2
BRENT SPENCE BRIDGE

ALTERNATIVE 2
BRENT SPENCE BRIDGE

ALTERNATIVE 2
BRENT SPENCE BRIDGE

ALTERNATIVE 3
BRENT SPENCE BRIDGE

ALTERNATIVE 3
BRENT SPENCE BRIDGE

ALTERNATIVE 3
BRENT SPENCE BRIDGE

ALTERNATIVE 4
BRENT SPENCE BRIDGE

ALTERNATIVE 4
BRENT SPENCE BRIDGE

ALTERNATIVE 4
BRENT SPENCE BRIDGE

ALTERNATIVE 5
BRENT SPENCE BRIDGE

ALTERNATIVE 5
BRENT SPENCE BRIDGE

ALTERNATIVE 5
BRENT SPENCE BRIDGE

ALTERNATIVE 6
BRENT SPENCE BRIDGE

ALTERNATIVE 6
BRENT SPENCE BRIDGE