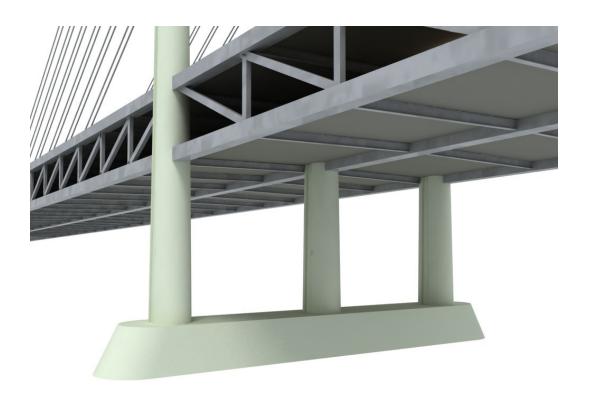

## Step 2: Development of 6 Bridge Type Alternatives

ODOT PID No. 75119 HAM-71/75-0.00/0.22 KYTC Project Item No. 6-17

April 15, 2010

ALTERNATIVE 1
BRENT SPENCE BRIDGE

ALTERNATIVE 1
BRENT SPENCE BRIDGE

ALTERNATIVE 1
BRENT SPENCE BRIDGE

ALTERNATIVE 2
BRENT SPENCE BRIDGE

ALTERNATIVE 2
BRENT SPENCE BRIDGE

ALTERNATIVE 2
BRENT SPENCE BRIDGE

ALTERNATIVE 3
BRENT SPENCE BRIDGE

ALTERNATIVE 3
BRENT SPENCE BRIDGE

ALTERNATIVE 3
BRENT SPENCE BRIDGE

ALTERNATIVE 4
BRENT SPENCE BRIDGE

ALTERNATIVE 4
BRENT SPENCE BRIDGE

ALTERNATIVE 4
BRENT SPENCE BRIDGE

ALTERNATIVE 5
BRENT SPENCE BRIDGE

ALTERNATIVE 5
BRENT SPENCE BRIDGE

ALTERNATIVE 5
BRENT SPENCE BRIDGE

ALTERNATIVE 6
BRENT SPENCE BRIDGE

ALTERNATIVE 6
BRENT SPENCE BRIDGE