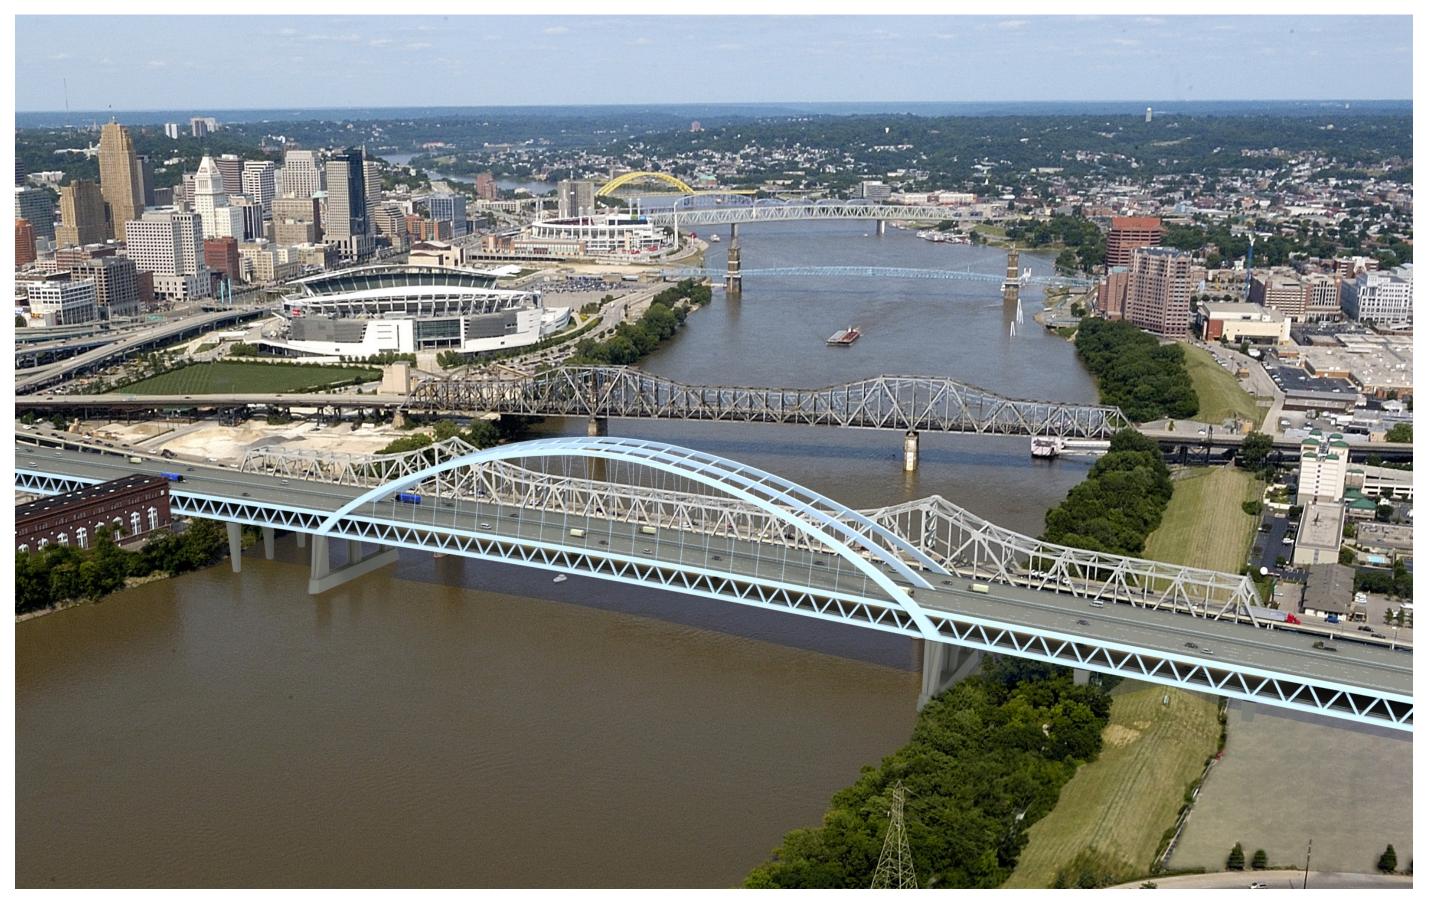

## Brent Spence Bridge

Replacement/Rehabilitation Project





## Step 2: Development of 6 Bridge Type Alternatives

ODOT PID No. 75119 HAM-71/75-0.00/0.22 KYTC Project Item No. 6-17

April 15, 2010





















ALTERNATIVE 1
BRENT SPENCE BRIDGE





ALTERNATIVE 1
BRENT SPENCE BRIDGE



















ALTERNATIVE 1
BRENT SPENCE BRIDGE



ALTERNATIVE 2
BRENT SPENCE BRIDGE





ALTERNATIVE 2
BRENT SPENCE BRIDGE



















ALTERNATIVE 2
BRENT SPENCE BRIDGE



ALTERNATIVE 3
BRENT SPENCE BRIDGE





ALTERNATIVE 3
BRENT SPENCE BRIDGE



















ALTERNATIVE 3
BRENT SPENCE BRIDGE



ALTERNATIVE 4
BRENT SPENCE BRIDGE





ALTERNATIVE 4
BRENT SPENCE BRIDGE



















ALTERNATIVE 4
BRENT SPENCE BRIDGE



ALTERNATIVE 5
BRENT SPENCE BRIDGE





ALTERNATIVE 5
BRENT SPENCE BRIDGE



















ALTERNATIVE 5
BRENT SPENCE BRIDGE



ALTERNATIVE 6
BRENT SPENCE BRIDGE





ALTERNATIVE 6
BRENT SPENCE BRIDGE