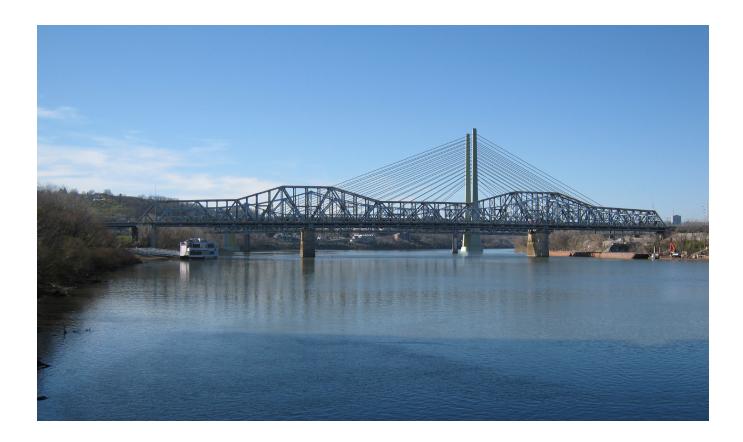

## Step 2: Development of 6 Bridge Type Alternatives

ODOT PID No. 75119 HAM-71/75-0.00/0.22 KYTC Project Item No. 6-17

April 15, 2010

ALTERNATIVE 1
BRENT SPENCE BRIDGE

ALTERNATIVE 1
BRENT SPENCE BRIDGE

ALTERNATIVE 1
BRENT SPENCE BRIDGE

ALTERNATIVE 2
BRENT SPENCE BRIDGE

ALTERNATIVE 2
BRENT SPENCE BRIDGE

ALTERNATIVE 2
BRENT SPENCE BRIDGE

ALTERNATIVE 3
BRENT SPENCE BRIDGE

ALTERNATIVE 3
BRENT SPENCE BRIDGE

ALTERNATIVE 3
BRENT SPENCE BRIDGE

ALTERNATIVE 4
BRENT SPENCE BRIDGE