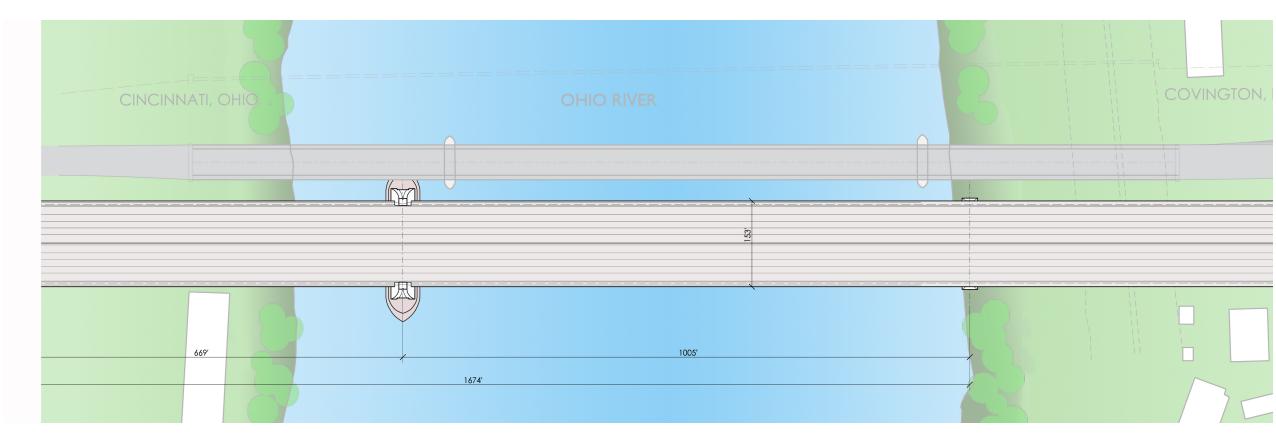

## Step 2: Development of 6 Bridge Type Alternatives

ODOT PID No. 75119 HAM-71/75-0.00/0.22 KYTC Project Item No. 6-17

April 15, 2010

ALTERNATIVE 1
BRENT SPENCE BRIDGE

ALTERNATIVE 1
BRENT SPENCE BRIDGE

ALTERNATIVE 1
BRENT SPENCE BRIDGE

ALTERNATIVE 2
BRENT SPENCE BRIDGE

ALTERNATIVE 2
BRENT SPENCE BRIDGE

ALTERNATIVE 2
BRENT SPENCE BRIDGE

ALTERNATIVE 3
BRENT SPENCE BRIDGE

ALTERNATIVE 3
BRENT SPENCE BRIDGE

ALTERNATIVE 3
BRENT SPENCE BRIDGE

ALTERNATIVE 4
BRENT SPENCE BRIDGE

ALTERNATIVE 4
BRENT SPENCE BRIDGE

ALTERNATIVE 4
BRENT SPENCE BRIDGE

ALTERNATIVE 5
BRENT SPENCE BRIDGE

ALTERNATIVE 5
BRENT SPENCE BRIDGE

ALTERNATIVE 5
BRENT SPENCE BRIDGE

ALTERNATIVE 6
BRENT SPENCE BRIDGE

ALTERNATIVE 6
BRENT SPENCE BRIDGE