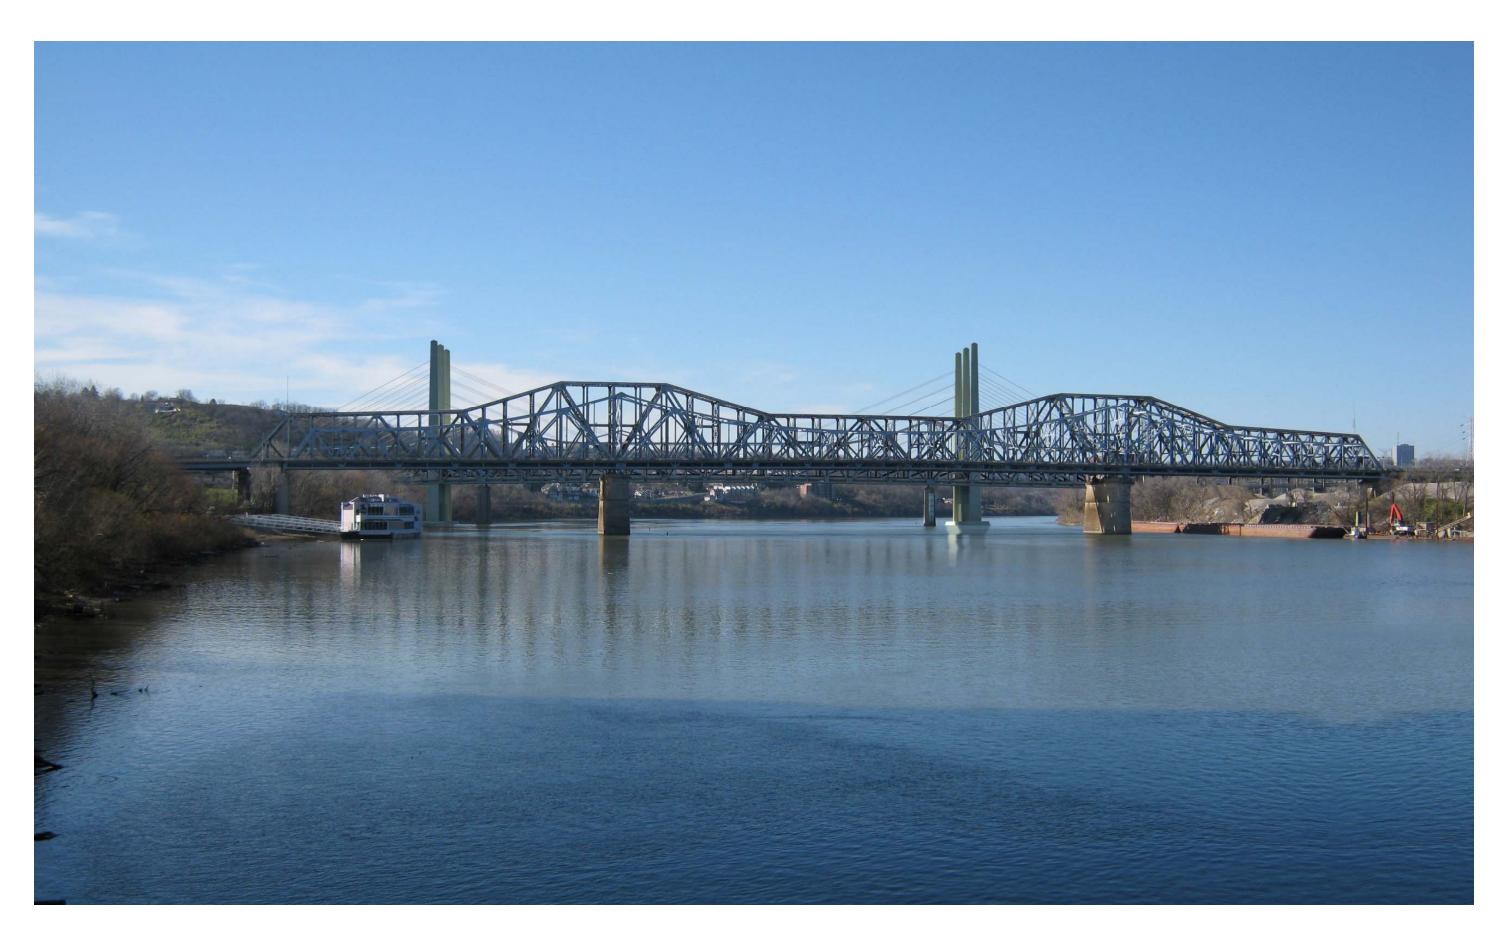

ALTERNATIVE 3 – TWO TOWER CABLE STAYED

ALTERNATIVE 3 – TWO TOWER CABLE STAYED

ALTERNATIVE 3 – TWO TOWER CABLE STAYED

ALTERNATIVE 3 – TWO TOWER CABLE STAYED

ALTERNATIVE 6 – ONE TOWER CABLE STAYED

ALTERNATIVE 6 – ONE TOWER CABLE STAYED

ALTERNATIVE 6 – ONE TOWER CABLE STAYED

ALTERNATIVE 6 – ONE TOWER CABLE STAYED

ALTERNATIVE 6 – ONE TOWER CABLE STAYED

ALTERNATIVE 6 – ONE TOWER CABLE STAYED

ALTERNATIVE 6 – ONE TOWER CABLE STAYED

ALTERNATIVE 6 – ONE TOWER CABLE STAYED