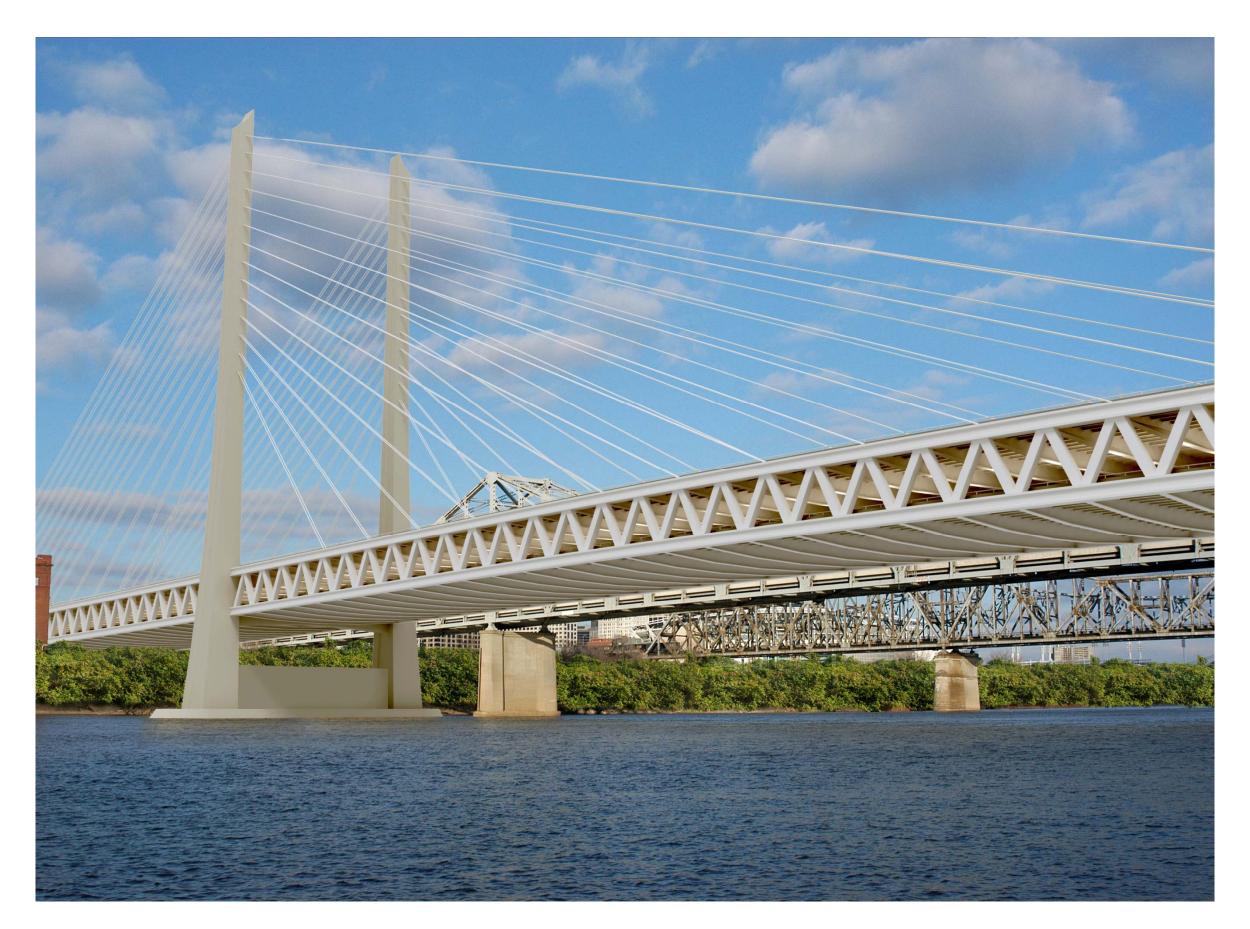

ALTERNATIVE 3 – TWO TOWER CABLE STAYED

ALTERNATIVE 3 – TWO TOWER CABLE STAYED

ALTERNATIVE 3 – TWO TOWER CABLE STAYED

ALTERNATIVE 3 – TWO TOWER CABLE STAYED

ALTERNATIVE 6 – ONE TOWER CABLE STAYED

ALTERNATIVE 6 – ONE TOWER CABLE STAYED