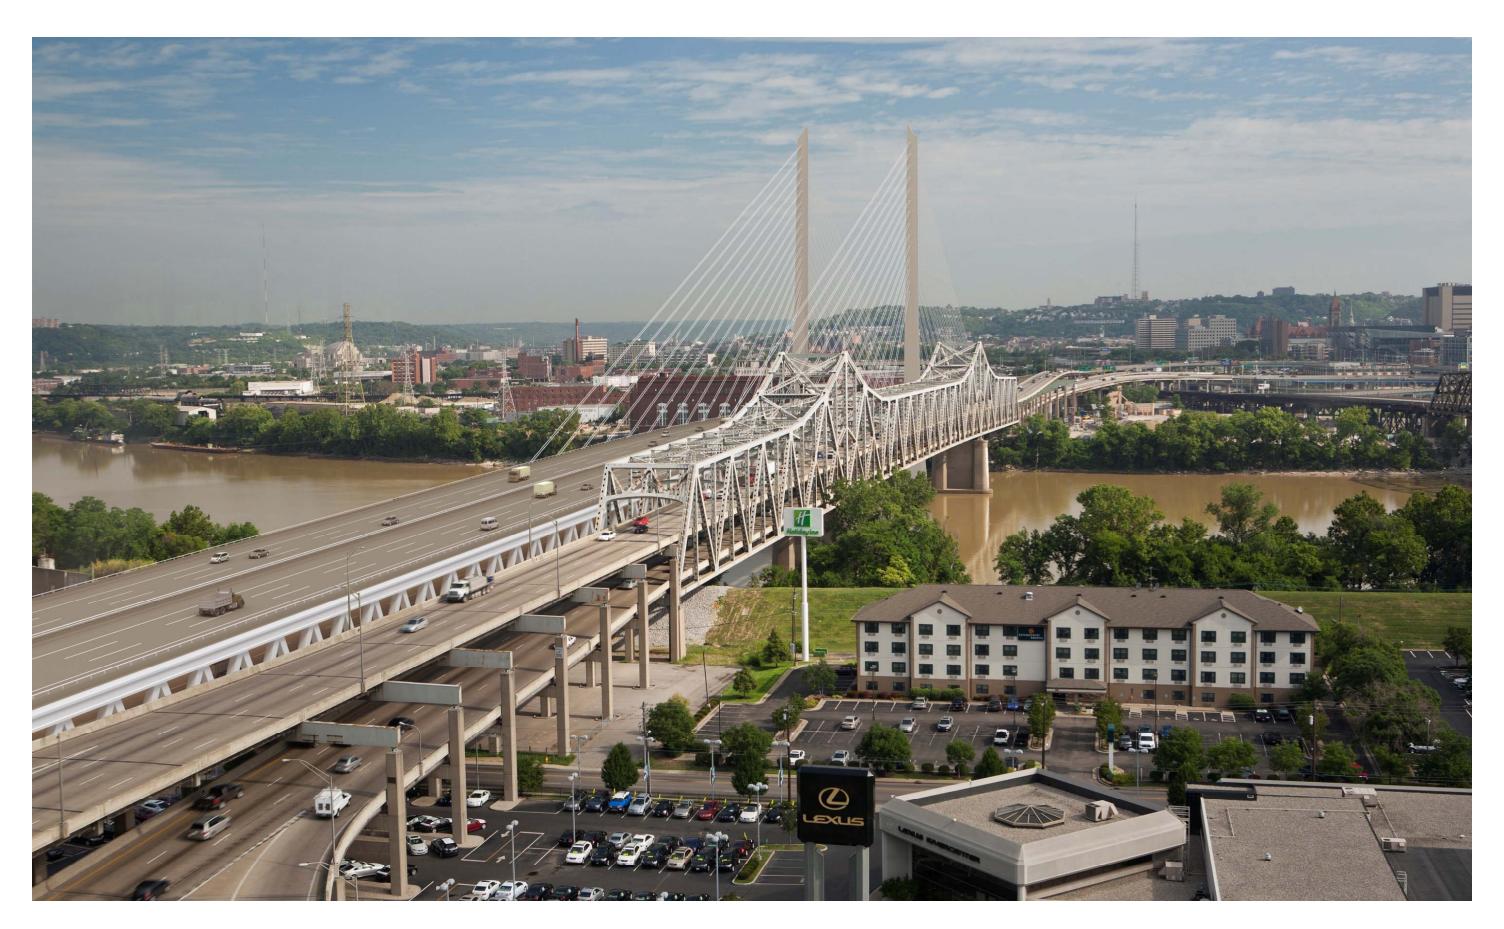

ALTERNATIVE 6 – ONE TOWER CABLE STAYED

ALTERNATIVE 6 – ONE TOWER CABLE STAYED

ALTERNATIVE 6 – ONE TOWER CABLE STAYED

ALTERNATIVE 6 – ONE TOWER CABLE STAYED

ALTERNATIVE 6 – ONE TOWER CABLE STAYED

ALTERNATIVE 6 – ONE TOWER CABLE STAYED

ALTERNATIVE 6 – ONE TOWER CABLE STAYED