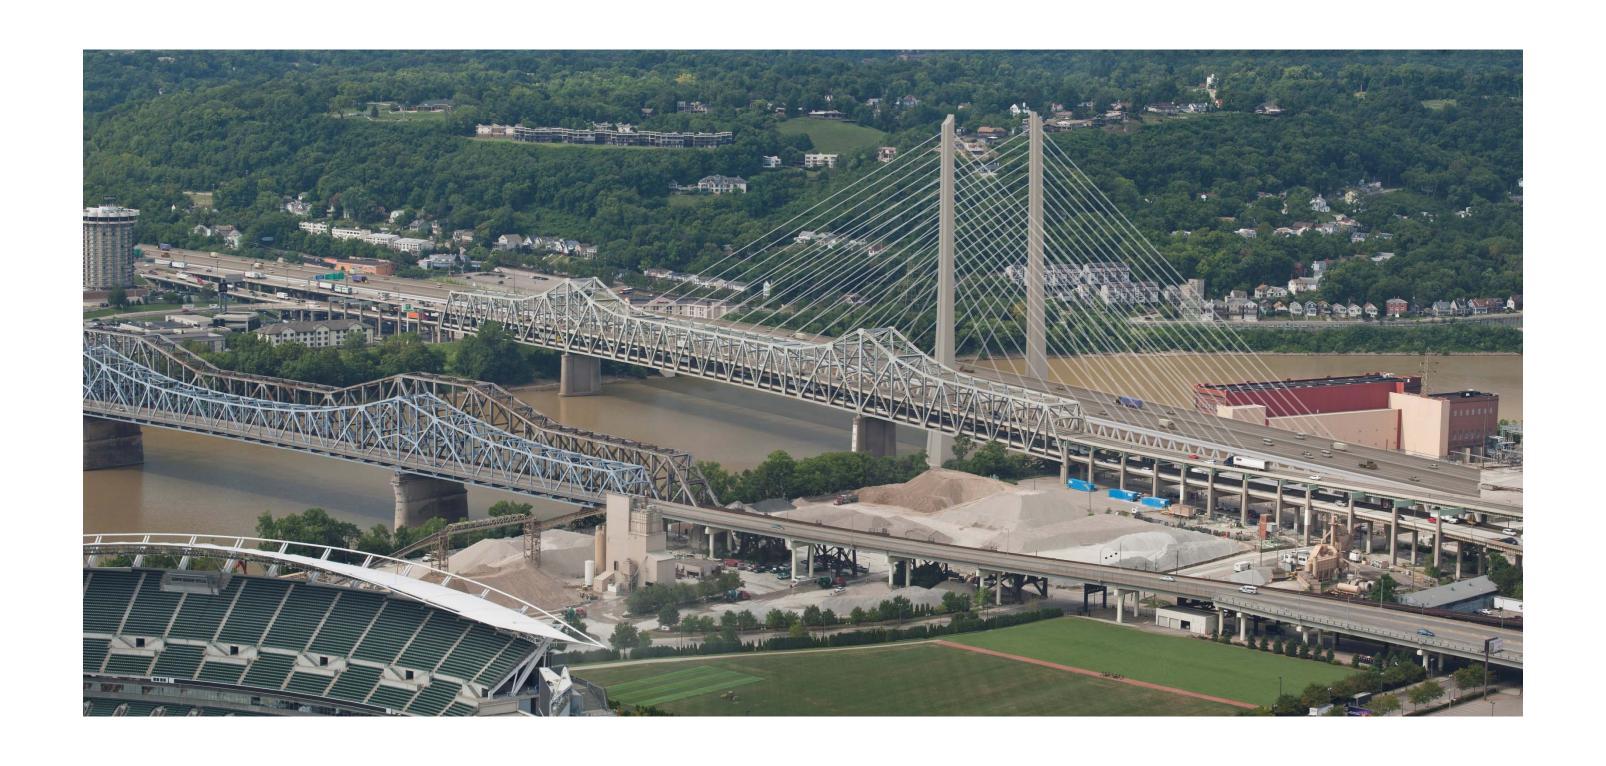

ALTERNATIVE 6 – ONE TOWER CABLE STAYED

ALTERNATIVE 6 – ONE TOWER CABLE STAYED

ALTERNATIVE 6 – ONE TOWER CABLE STAYED

ALTERNATIVE 6 – ONE TOWER CABLE STAYED

ALTERNATIVE 6 – ONE TOWER CABLE STAYED

ALTERNATIVE 6 – ONE TOWER CABLE STAYED

ALTERNATIVE 6 – ONE TOWER CABLE STAYED