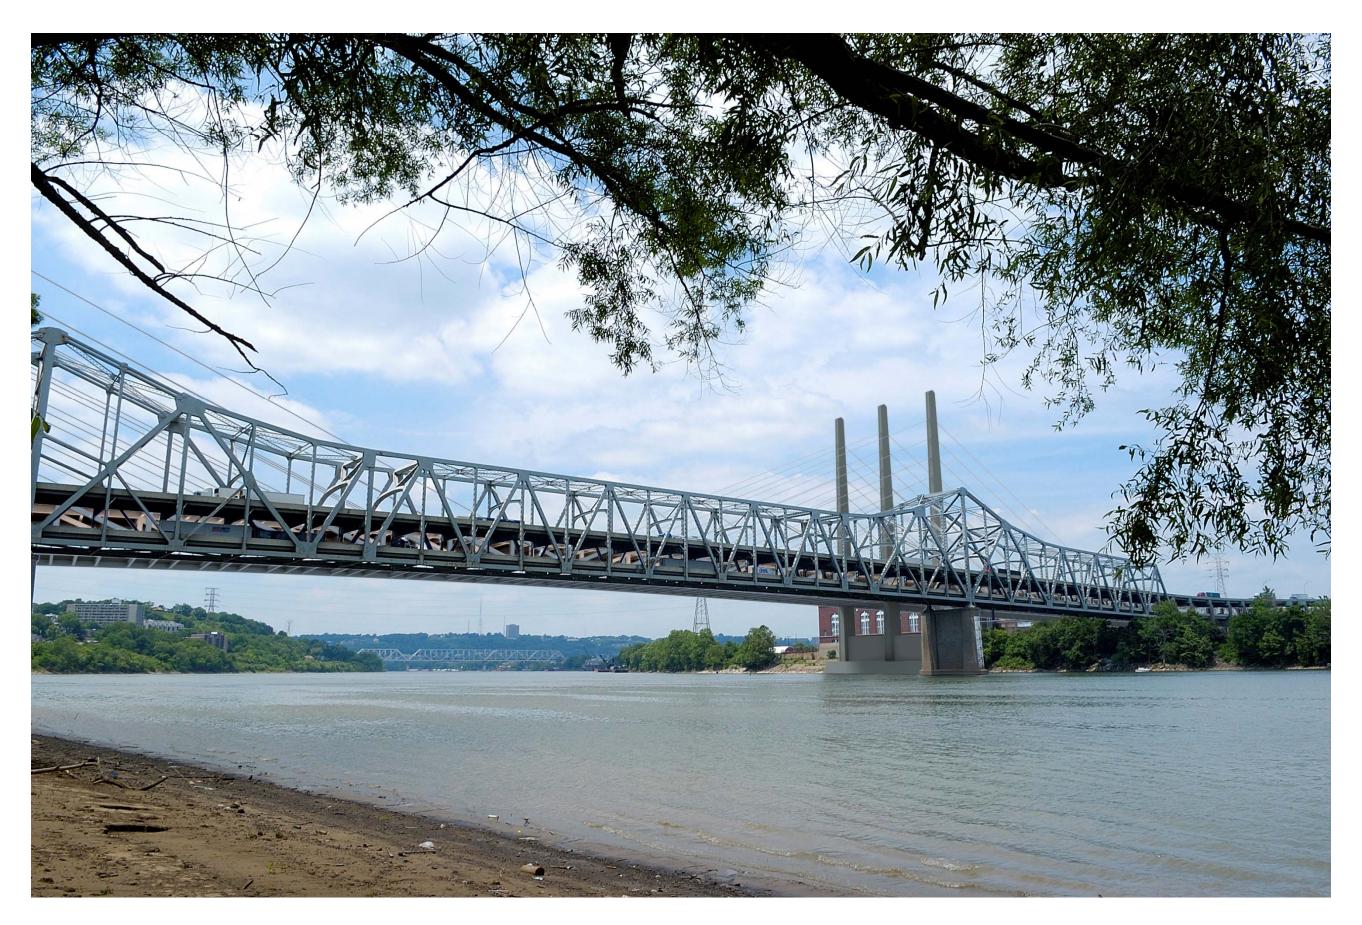

ALTERNATIVE 6 – ONE TOWER CABLE STAYED

ALTERNATIVE 6 – ONE TOWER CABLE STAYED

ALTERNATIVE 6 – ONE TOWER CABLE STAYED

ALTERNATIVE 6 – ONE TOWER CABLE STAYED

ALTERNATIVE 6 – ONE TOWER CABLE STAYED

ALTERNATIVE 6 – ONE TOWER CABLE STAYED

ALTERNATIVE 6 – ONE TOWER CABLE STAYED