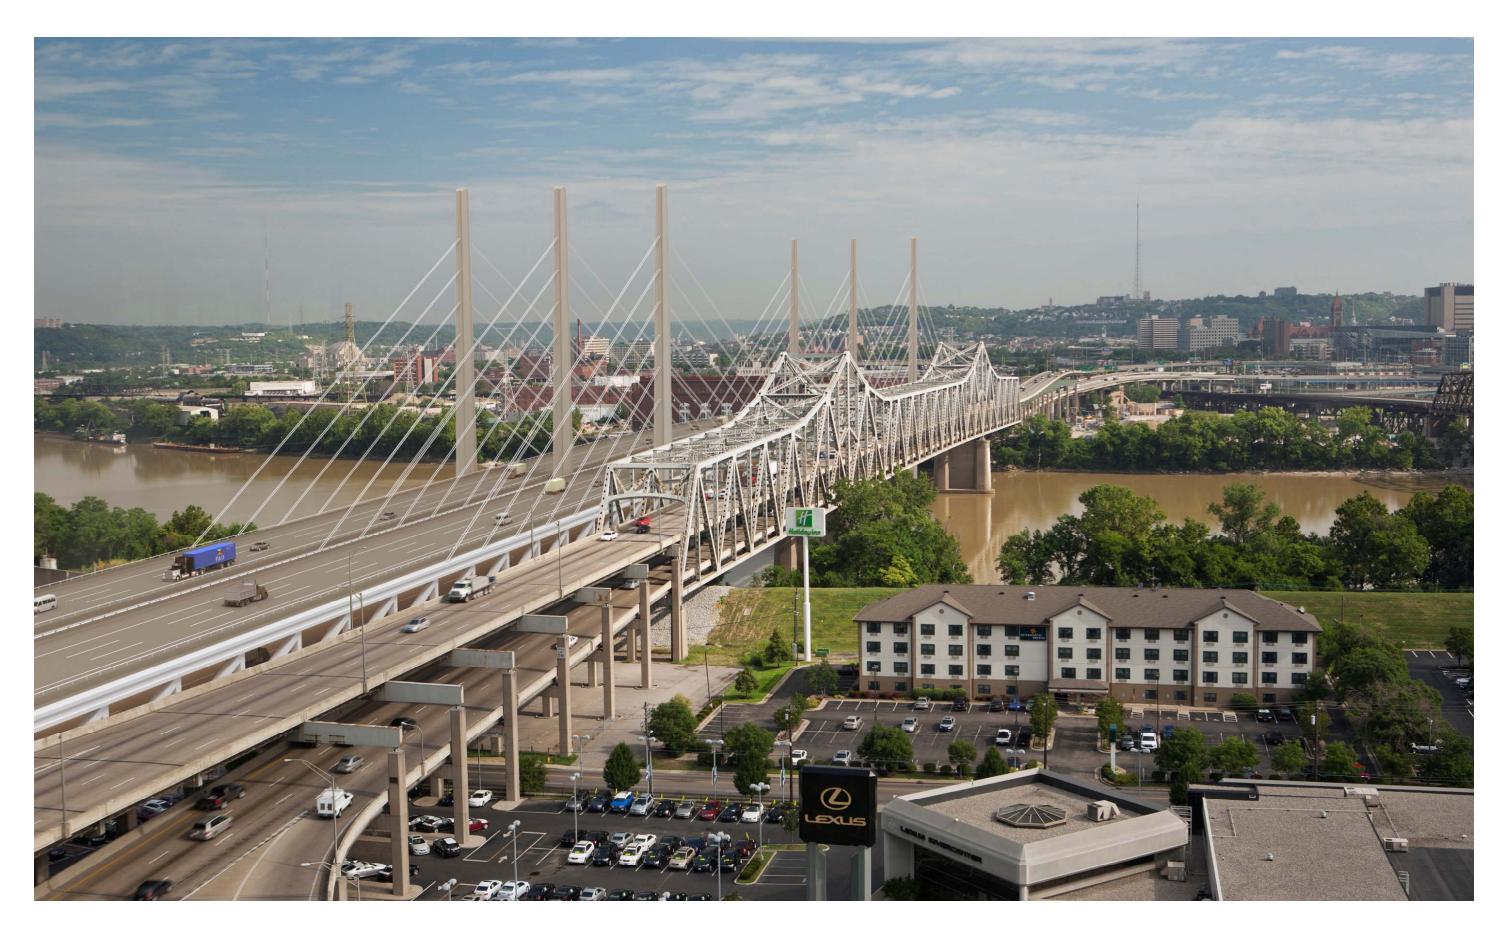

ALTERNATIVE 3 – TWO TOWER CABLE STAYED

ALTERNATIVE 3 – TWO TOWER CABLE STAYED

ALTERNATIVE 3 – TWO TOWER CABLE STAYED

ALTERNATIVE 3 – TWO TOWER CABLE STAYED

ALTERNATIVE 6 – ONE TOWER CABLE STAYED

ALTERNATIVE 6 – ONE TOWER CABLE STAYED

ALTERNATIVE 6 – ONE TOWER CABLE STAYED

ALTERNATIVE 6 – ONE TOWER CABLE STAYED

ALTERNATIVE 6 – ONE TOWER CABLE STAYED

ALTERNATIVE 6 – ONE TOWER CABLE STAYED

ALTERNATIVE 6 – ONE TOWER CABLE STAYED

ALTERNATIVE 6 – ONE TOWER CABLE STAYED