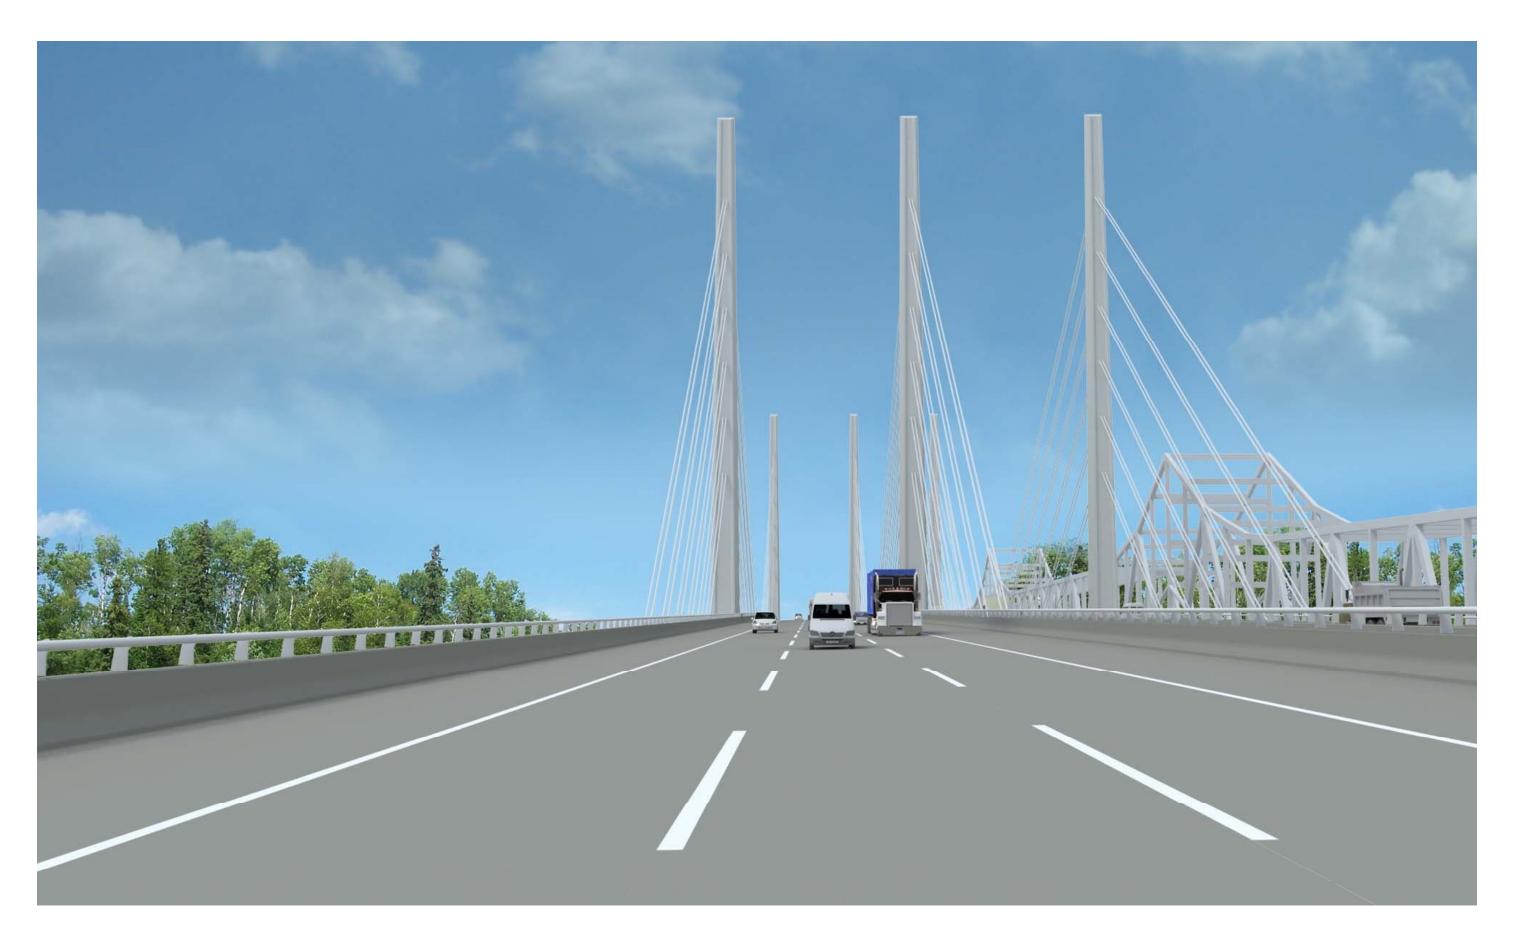

ALTERNATIVE 3 – TWO TOWER CABLE STAYED

ALTERNATIVE 3 – TWO TOWER CABLE STAYED

ALTERNATIVE 3 – TWO TOWER CABLE STAYED

ALTERNATIVE 3 – TWO TOWER CABLE STAYED

ALTERNATIVE 6 – ONE TOWER CABLE STAYED

ALTERNATIVE 6 – ONE TOWER CABLE STAYED

ALTERNATIVE 6 – ONE TOWER CABLE STAYED

ALTERNATIVE 6 – ONE TOWER CABLE STAYED

ALTERNATIVE 6 – ONE TOWER CABLE STAYED

ALTERNATIVE 6 – ONE TOWER CABLE STAYED

ALTERNATIVE 6 – ONE TOWER CABLE STAYED

ALTERNATIVE 6 – ONE TOWER CABLE STAYED