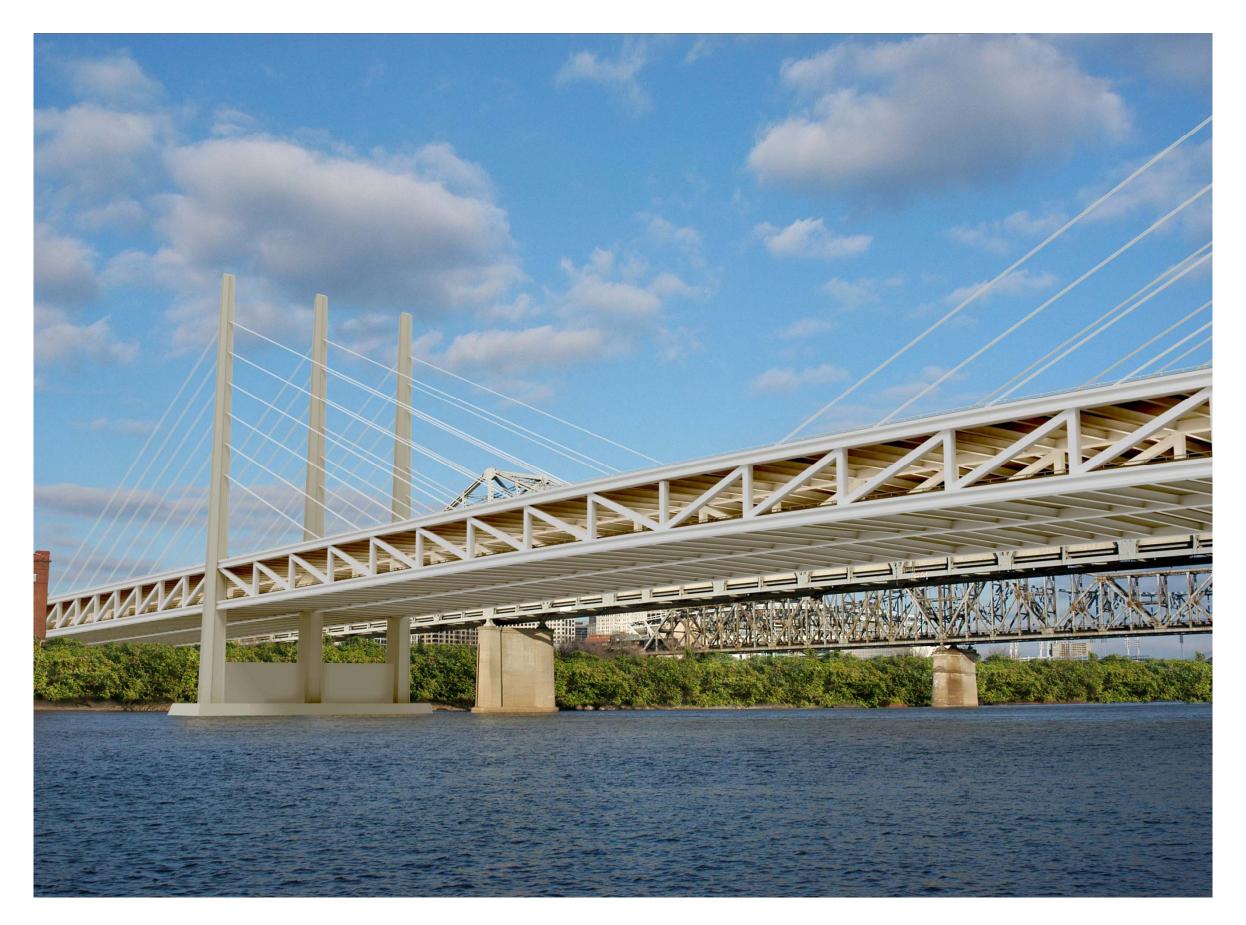

ALTERNATIVE 3 – TWO TOWER CABLE STAYED

ALTERNATIVE 3 – TWO TOWER CABLE STAYED

ALTERNATIVE 3 – TWO TOWER CABLE STAYED

ALTERNATIVE 3 – TWO TOWER CABLE STAYED

ALTERNATIVE 6 – ONE TOWER CABLE STAYED

ALTERNATIVE 6 – ONE TOWER CABLE STAYED