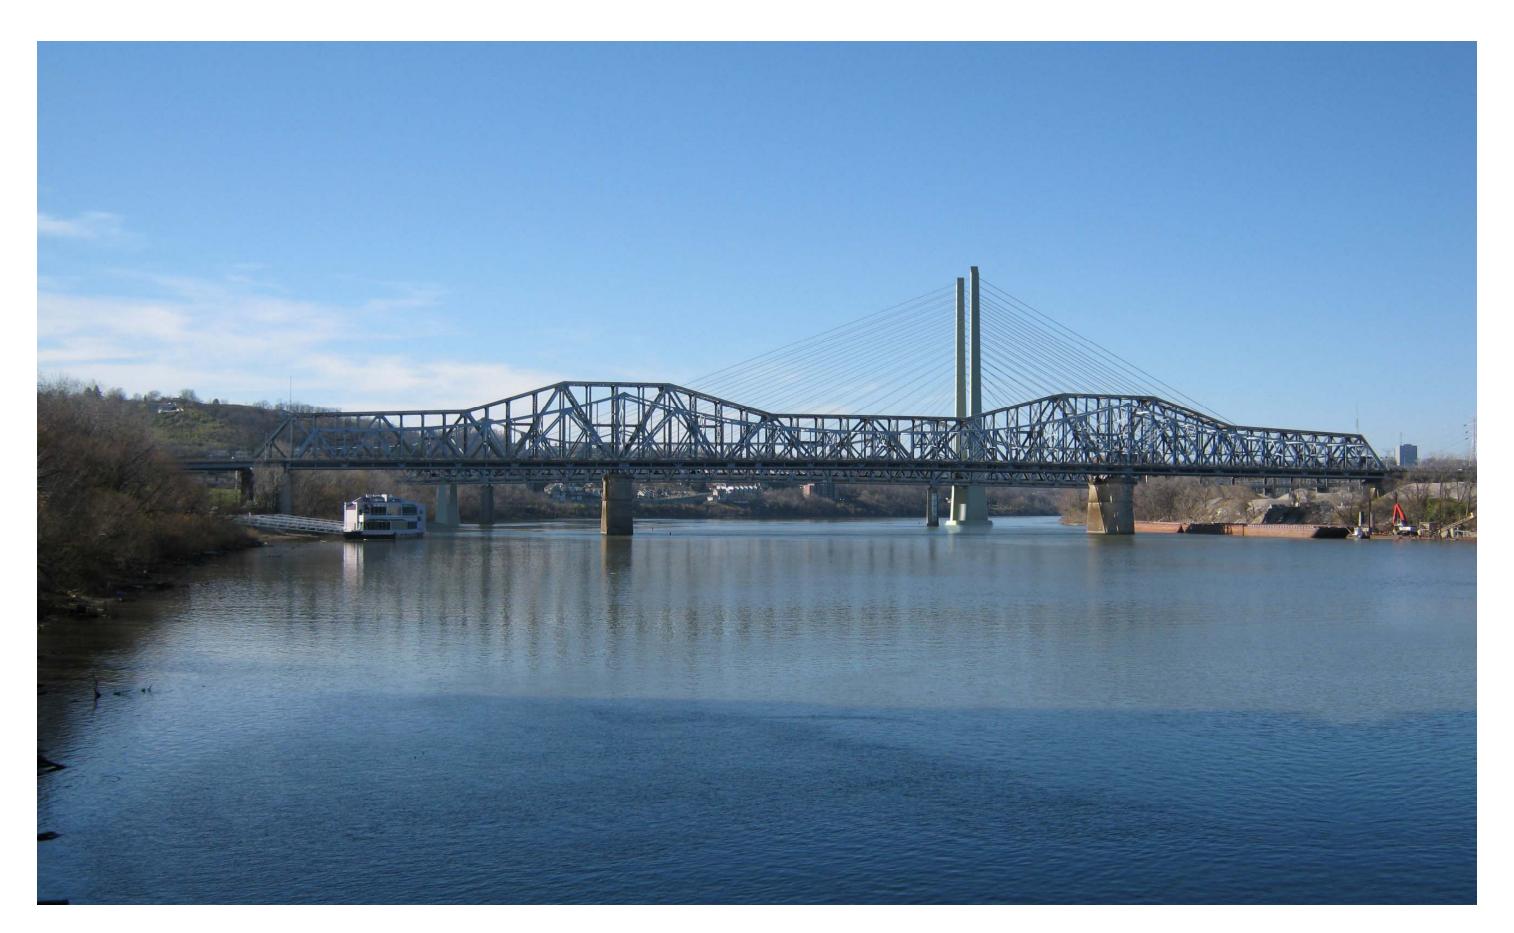

ALTERNATIVE 6 – ONE TOWER CABLE STAYED

ALTERNATIVE 6 – ONE TOWER CABLE STAYED

ALTERNATIVE 6 – ONE TOWER CABLE STAYED

ALTERNATIVE 6 – ONE TOWER CABLE STAYED

ALTERNATIVE 6 – ONE TOWER CABLE STAYED

ALTERNATIVE 6 – ONE TOWER CABLE STAYED

ALTERNATIVE 6 – ONE TOWER CABLE STAYED