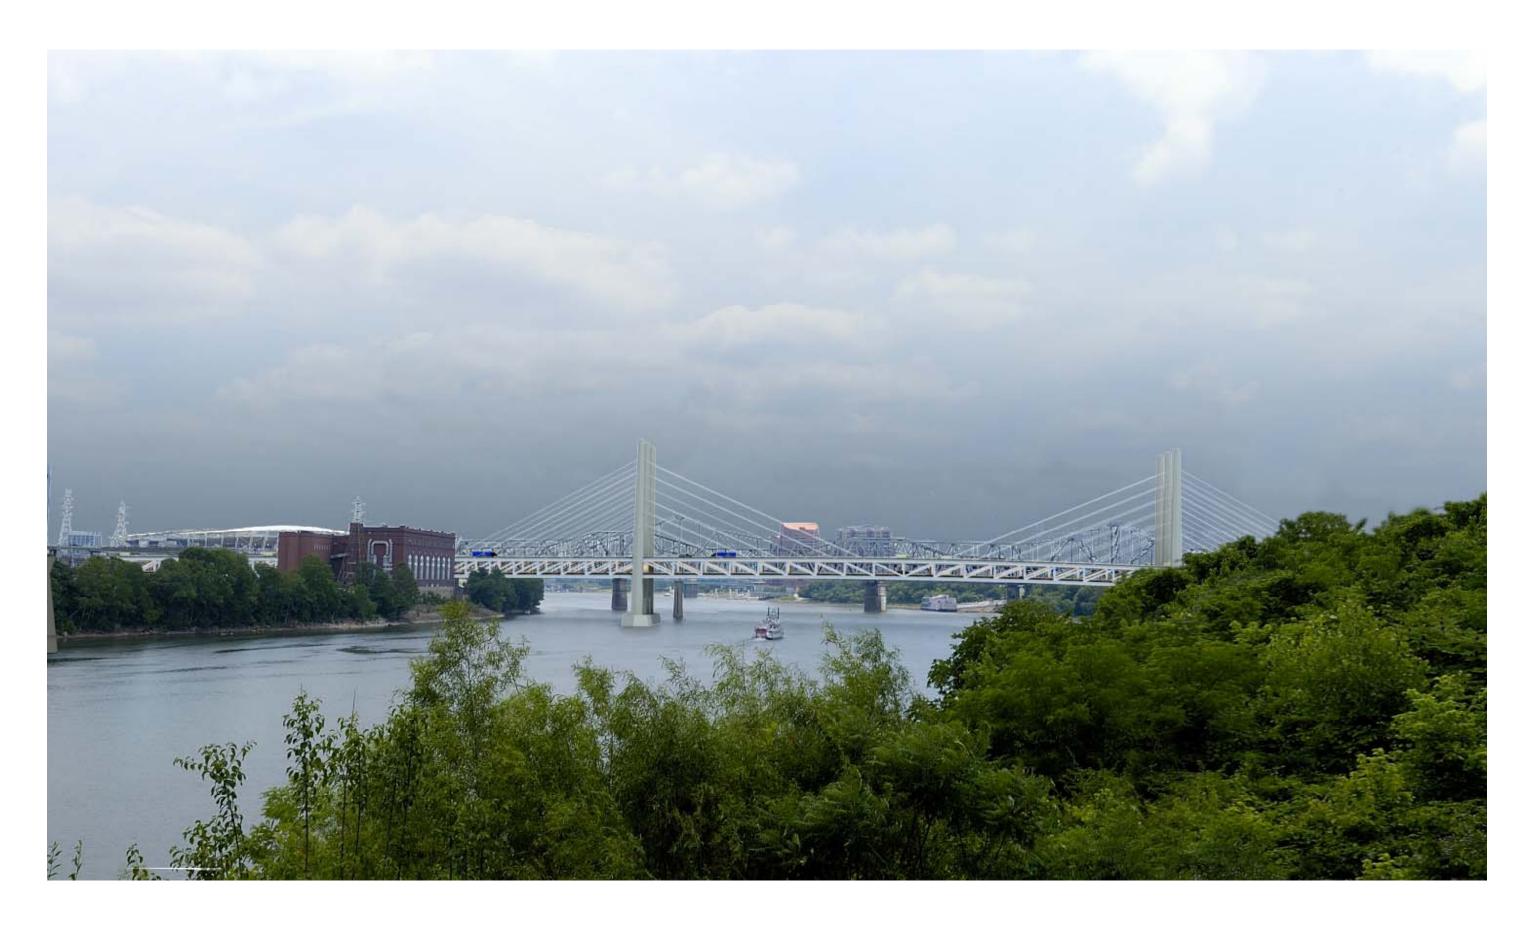

ALTERNATIVE 1 – TIED ARCH

ALTERNATIVE 3 – TWO TOWER CABLE STAYED

ALTERNATIVE 3 – TWO TOWER CABLE STAYED

ALTERNATIVE 3 – TWO TOWER CABLE STAYED

ALTERNATIVE 3 – TWO TOWER CABLE STAYED

ALTERNATIVE 3 – TWO TOWER CABLE STAYED

ALTERNATIVE 3 – TWO TOWER CABLE STAYED

ALTERNATIVE 3 – TWO TOWER CABLE STAYED

ALTERNATIVE 3 – TWO TOWER CABLE STAYED

ALTERNATIVE 3 – TWO TOWER CABLE STAYED

ALTERNATIVE 6 – ONE TOWER CABLE STAYED

ALTERNATIVE 6 – ONE TOWER CABLE STAYED