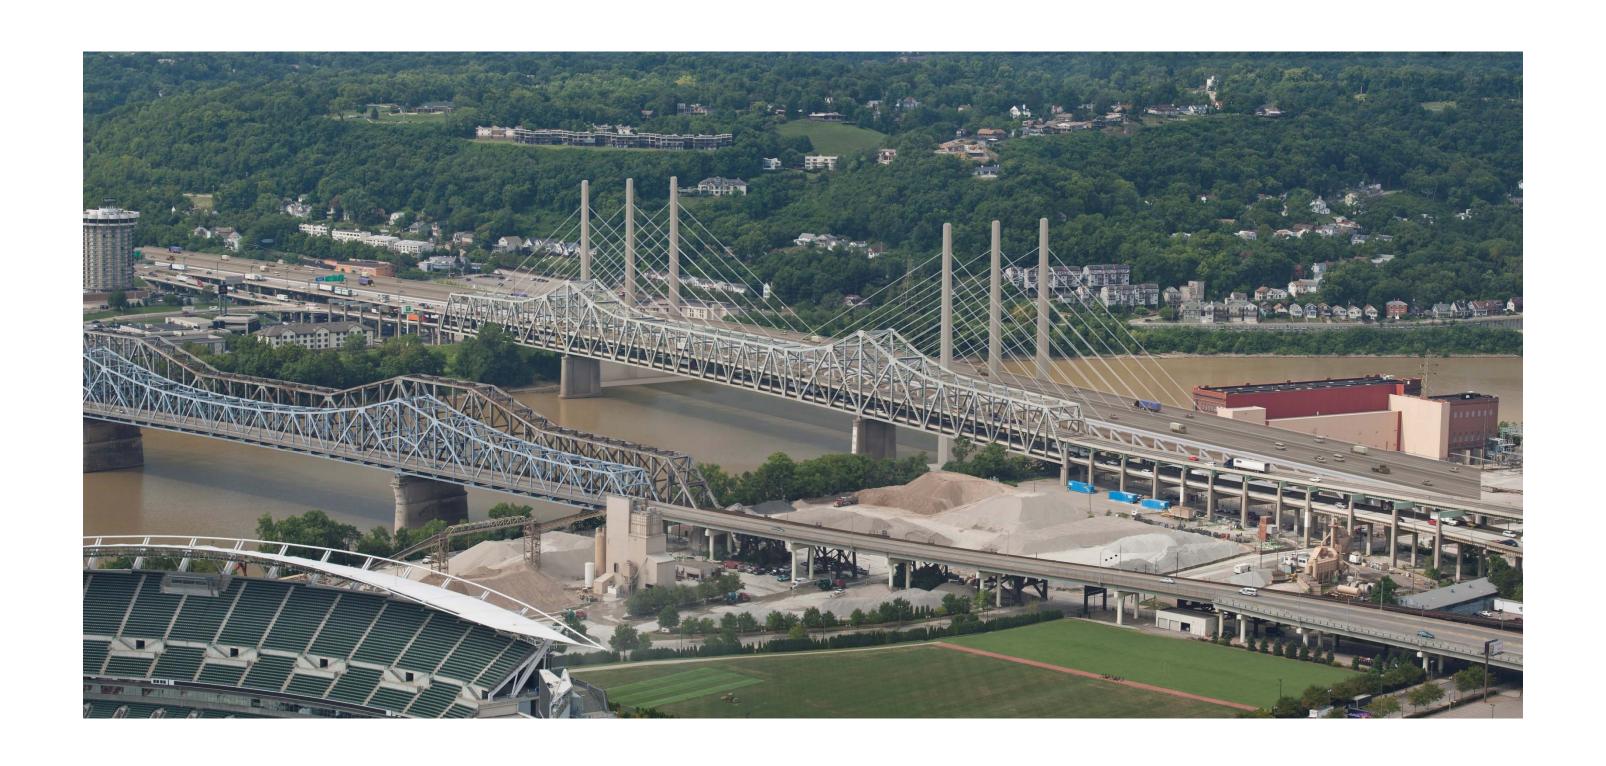

ALTERNATIVE 3 – TWO TOWER CABLE STAYED

ALTERNATIVE 3 – TWO TOWER CABLE STAYED

ALTERNATIVE 3 – TWO TOWER CABLE STAYED

ALTERNATIVE 3 – TWO TOWER CABLE STAYED

ALTERNATIVE 6 – ONE TOWER CABLE STAYED

ALTERNATIVE 6 – ONE TOWER CABLE STAYED

ALTERNATIVE 6 – ONE TOWER CABLE STAYED

ALTERNATIVE 6 – ONE TOWER CABLE STAYED

ALTERNATIVE 6 – ONE TOWER CABLE STAYED

ALTERNATIVE 6 – ONE TOWER CABLE STAYED

ALTERNATIVE 6 – ONE TOWER CABLE STAYED

ALTERNATIVE 6 – ONE TOWER CABLE STAYED