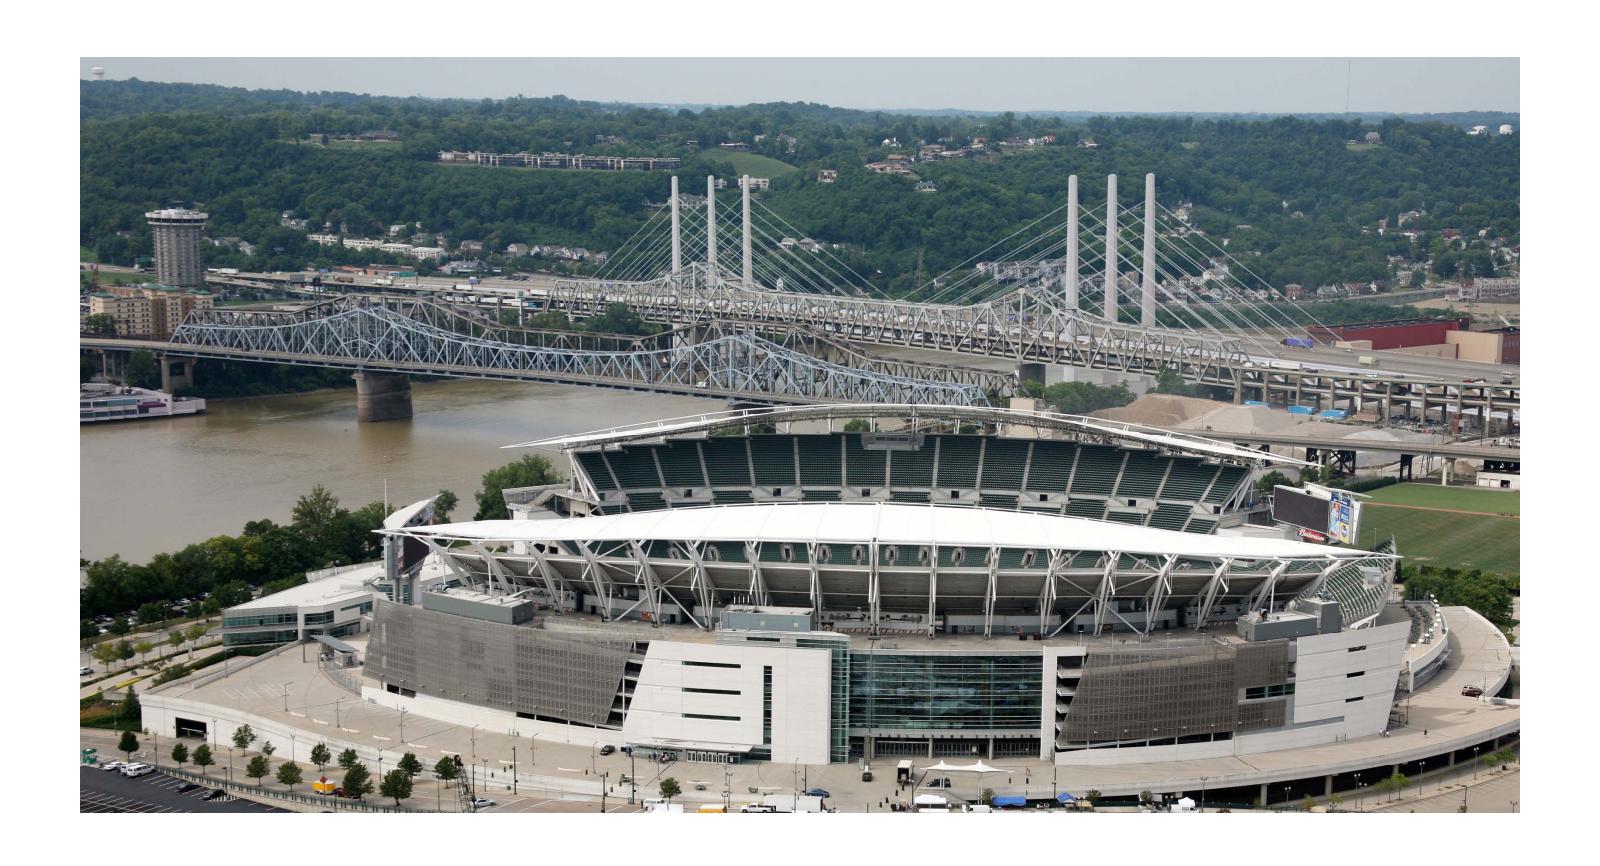

ALTERNATIVE 1 – TIED ARCH

ALTERNATIVE 3 – TWO TOWER CABLE STAYED

ALTERNATIVE 3 – TWO TOWER CABLE STAYED

ALTERNATIVE 3 – TWO TOWER CABLE STAYED

ALTERNATIVE 3 – TWO TOWER CABLE STAYED

ALTERNATIVE 3 – TWO TOWER CABLE STAYED

ALTERNATIVE 3 – TWO TOWER CABLE STAYED

ALTERNATIVE 3 – TWO TOWER CABLE STAYED

ALTERNATIVE 3 – TWO TOWER CABLE STAYED

ALTERNATIVE 3 – TWO TOWER CABLE STAYED

ALTERNATIVE 6 – ONE TOWER CABLE STAYED

ALTERNATIVE 6 – ONE TOWER CABLE STAYED