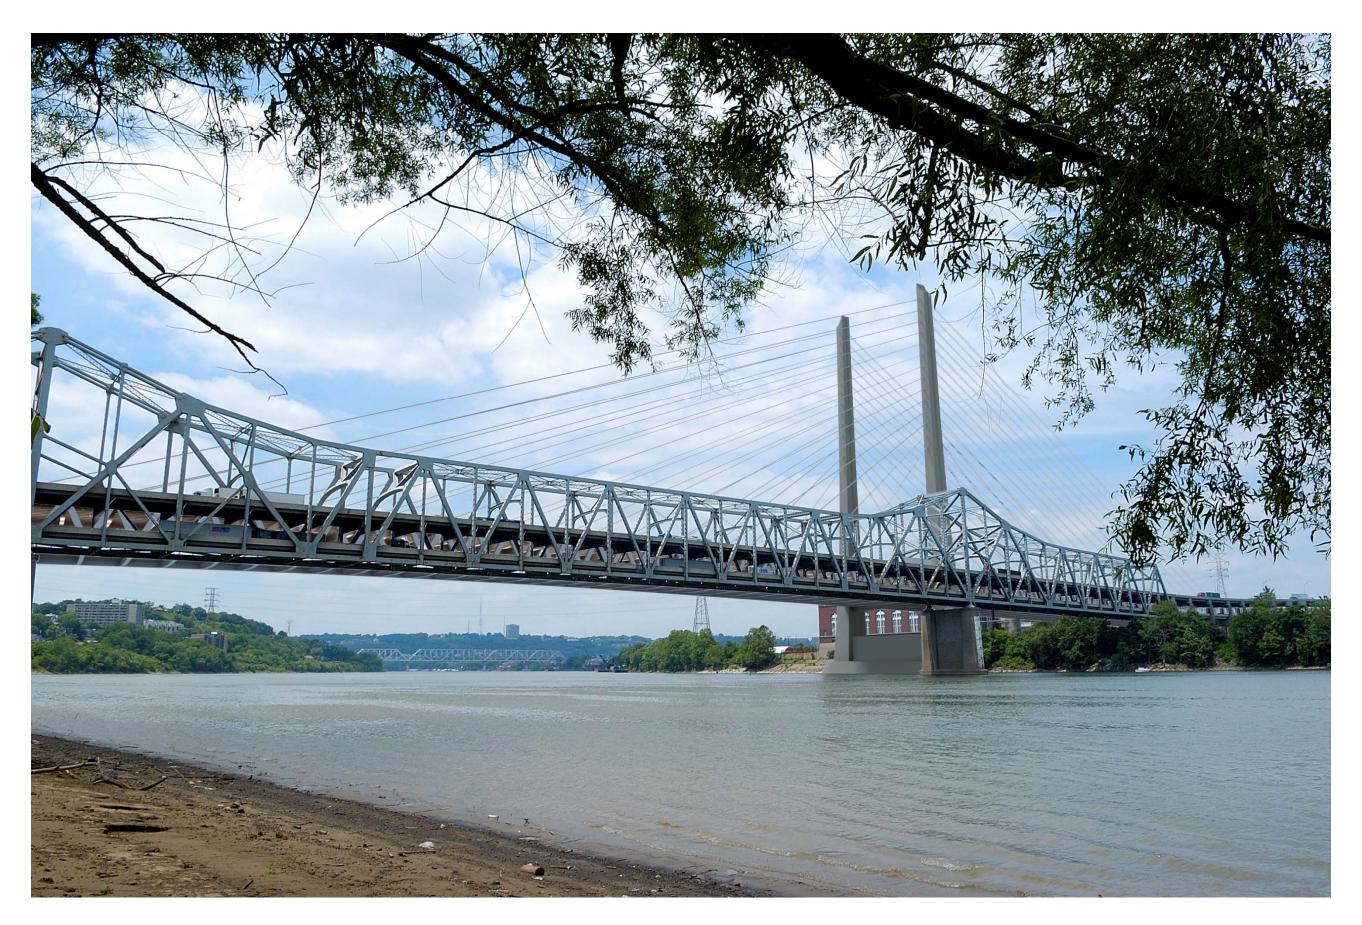

ALTERNATIVE 3 – TWO TOWER CABLE STAYED

ALTERNATIVE 3 – TWO TOWER CABLE STAYED

ALTERNATIVE 3 – TWO TOWER CABLE STAYED

ALTERNATIVE 3 – TWO TOWER CABLE STAYED

ALTERNATIVE 6 – ONE TOWER CABLE STAYED

ALTERNATIVE 6 – ONE TOWER CABLE STAYED

ALTERNATIVE 6 – ONE TOWER CABLE STAYED

ALTERNATIVE 6 – ONE TOWER CABLE STAYED

ALTERNATIVE 6 – ONE TOWER CABLE STAYED

ALTERNATIVE 6 – ONE TOWER CABLE STAYED

ALTERNATIVE 6 – ONE TOWER CABLE STAYED

ALTERNATIVE 6 – ONE TOWER CABLE STAYED