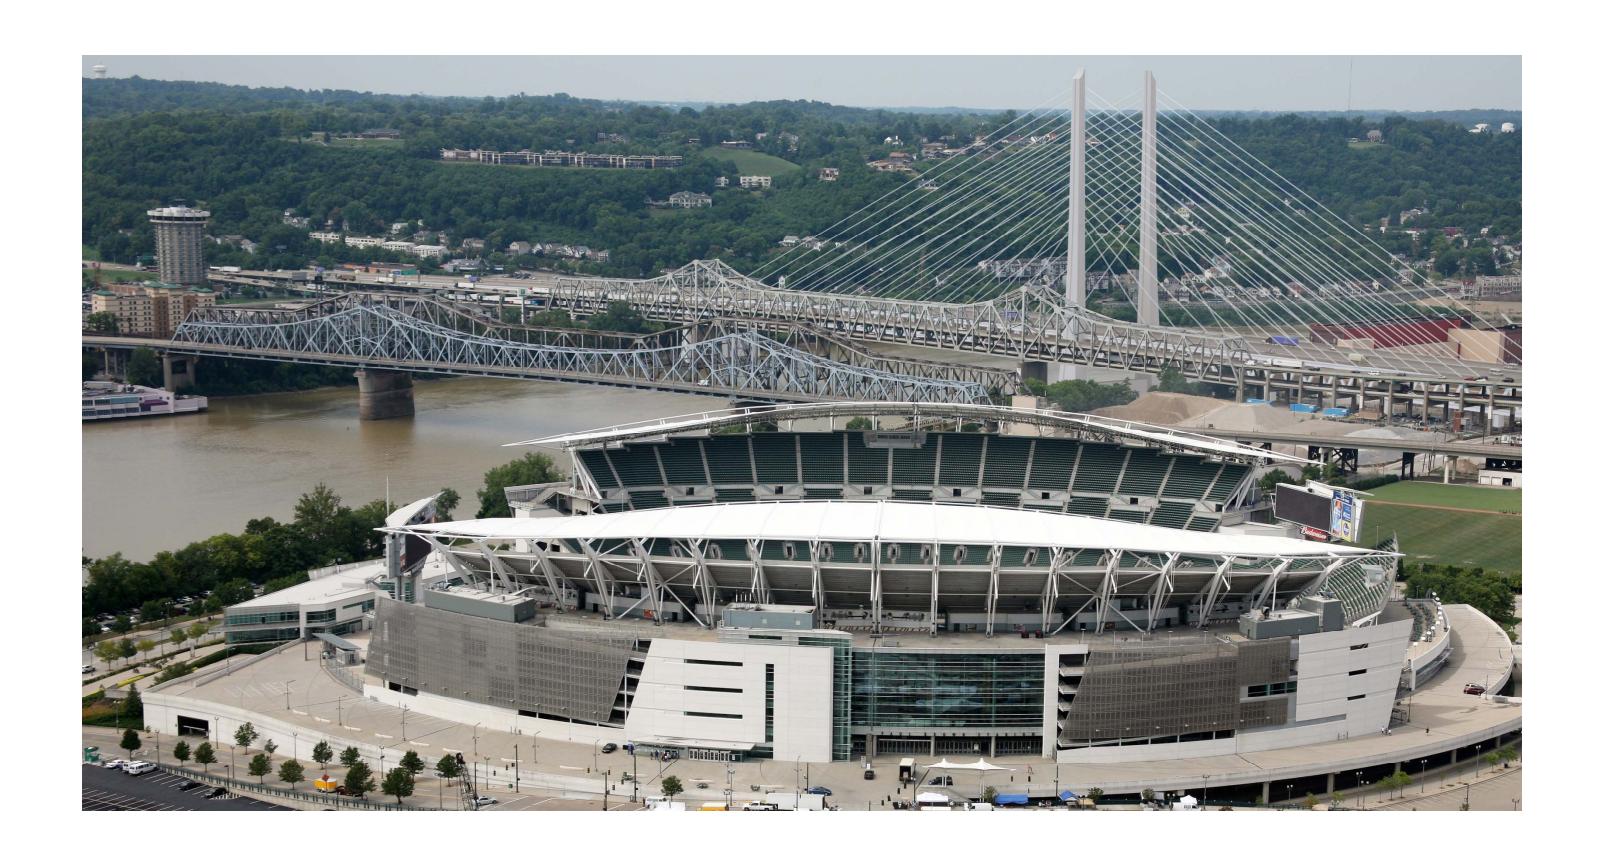

ALTERNATIVE 3 – TWO TOWER CABLE STAYED

ALTERNATIVE 3 – TWO TOWER CABLE STAYED

ALTERNATIVE 3 – TWO TOWER CABLE STAYED

ALTERNATIVE 3 – TWO TOWER CABLE STAYED

ALTERNATIVE 6 – ONE TOWER CABLE STAYED

ALTERNATIVE 6 – ONE TOWER CABLE STAYED