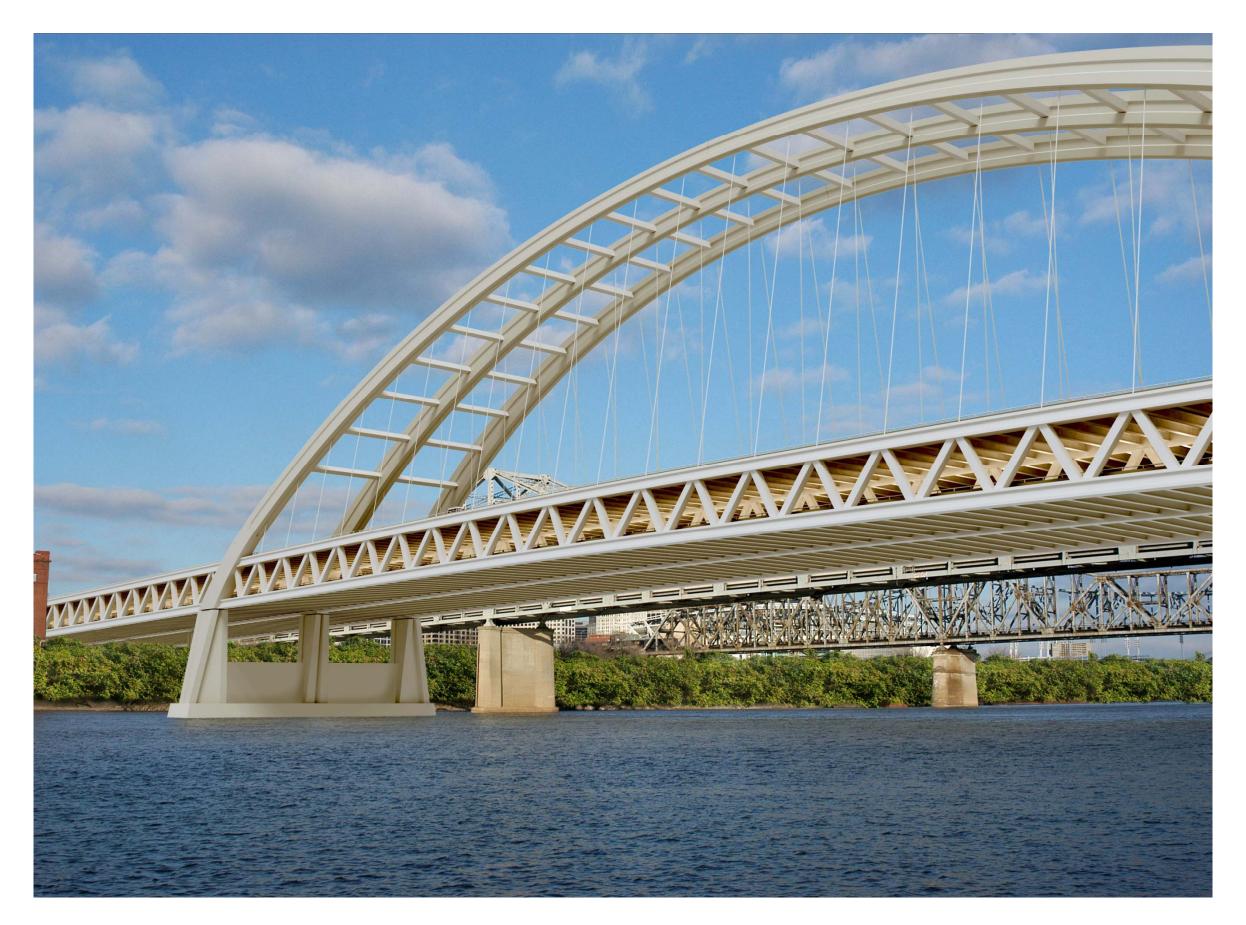

ALTERNATIVE 1 – TIED ARCH

ALTERNATIVE 1 – TIED ARCH

ALTERNATIVE 1 – TIED ARCH

ALTERNATIVE 1 – TIED ARCH

ALTERNATIVE 1 – TIED ARCH

ALTERNATIVE 1 – TIED ARCH

ALTERNATIVE 1 – TIED ARCH

ALTERNATIVE 1 – TIED ARCH

ALTERNATIVE 1 – TIED ARCH

ALTERNATIVE 3 – TWO TOWER CABLE STAYED

ALTERNATIVE 3 – TWO TOWER CABLE STAYED

ALTERNATIVE 3 – TWO TOWER CABLE STAYED

ALTERNATIVE 3 – TWO TOWER CABLE STAYED

ALTERNATIVE 3 – TWO TOWER CABLE STAYED