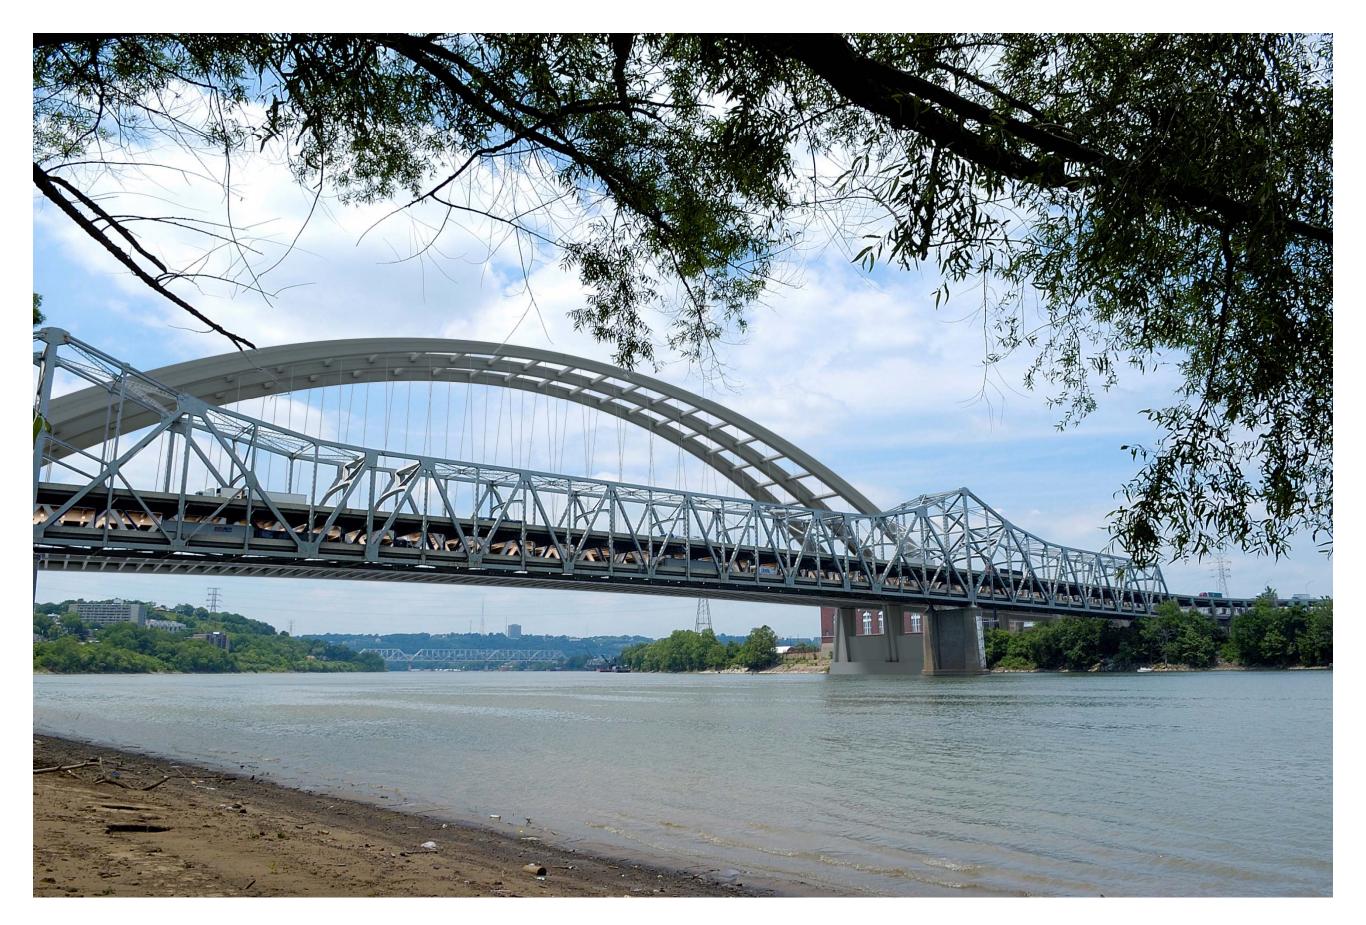

ALTERNATIVE 1 – TIED ARCH

ALTERNATIVE 1 – TIED ARCH

ALTERNATIVE 1 – TIED ARCH

ALTERNATIVE 1 – TIED ARCH

ALTERNATIVE 1 – TIED ARCH

ALTERNATIVE 1 – TIED ARCH

ALTERNATIVE 1 – TIED ARCH

ALTERNATIVE 1 – TIED ARCH

ALTERNATIVE 1 – TIED ARCH

ALTERNATIVE 3 – TWO TOWER CABLE STAYED

ALTERNATIVE 3 – TWO TOWER CABLE STAYED

ALTERNATIVE 3 – TWO TOWER CABLE STAYED

ALTERNATIVE 3 – TWO TOWER CABLE STAYED

ALTERNATIVE 3 – TWO TOWER CABLE STAYED