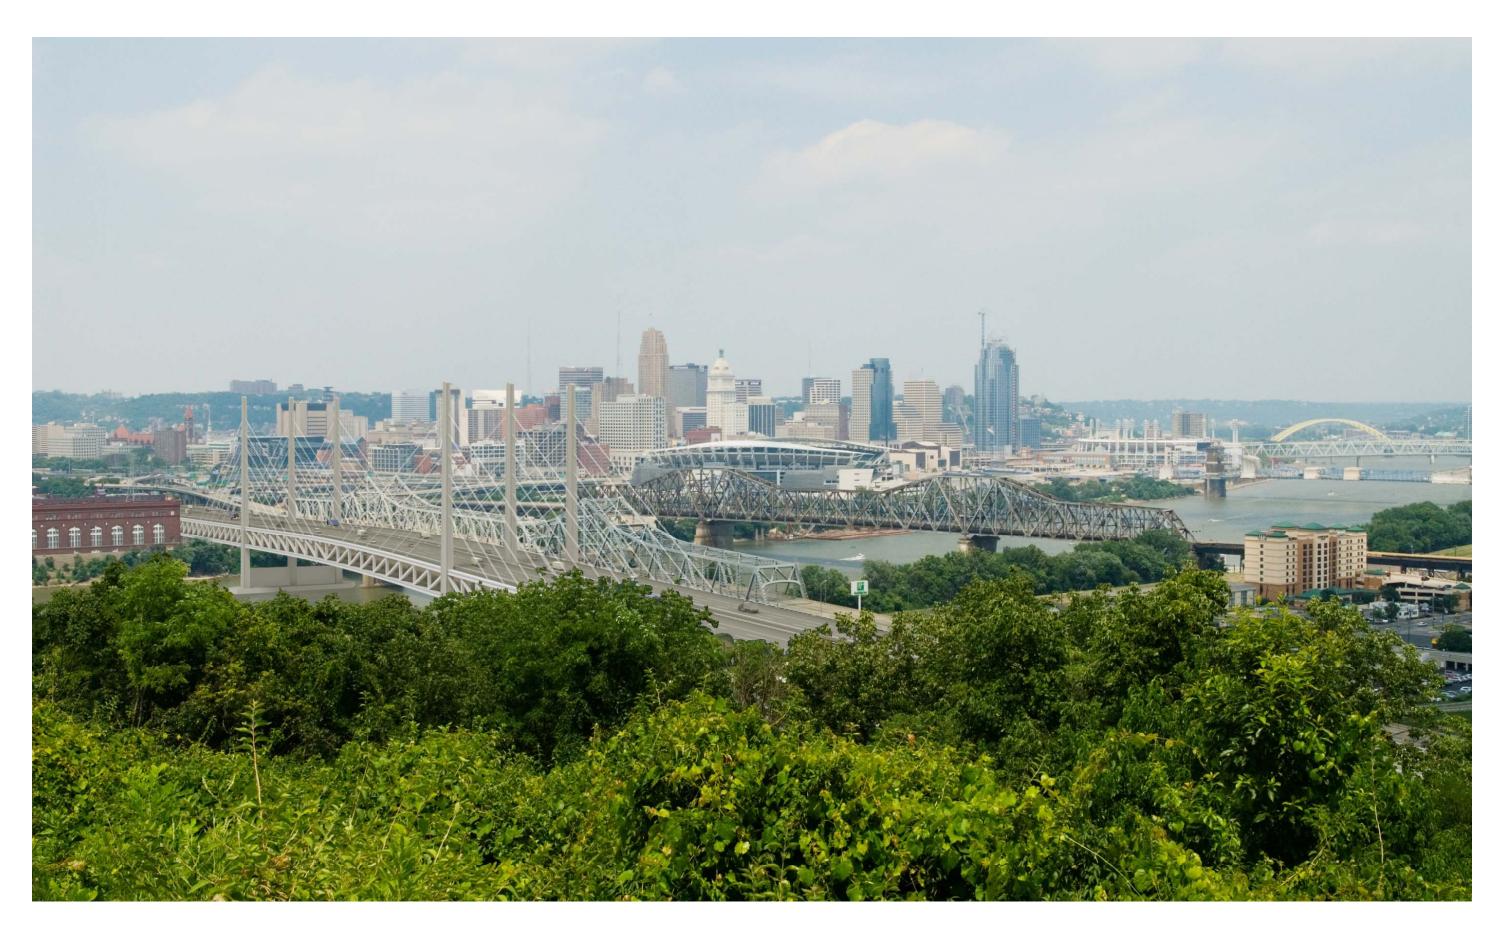

ALTERNATIVE 3 – TWO TOWER CABLE STAYED

ALTERNATIVE 3 – TWO TOWER CABLE STAYED

ALTERNATIVE 3 – TWO TOWER CABLE STAYED

ALTERNATIVE 3 – TWO TOWER CABLE STAYED

ALTERNATIVE 6 – ONE TOWER CABLE STAYED

ALTERNATIVE 6 – ONE TOWER CABLE STAYED

ALTERNATIVE 6 – ONE TOWER CABLE STAYED

ALTERNATIVE 6 – ONE TOWER CABLE STAYED

ALTERNATIVE 6 – ONE TOWER CABLE STAYED

ALTERNATIVE 6 – ONE TOWER CABLE STAYED

ALTERNATIVE 6 – ONE TOWER CABLE STAYED

ALTERNATIVE 6 – ONE TOWER CABLE STAYED