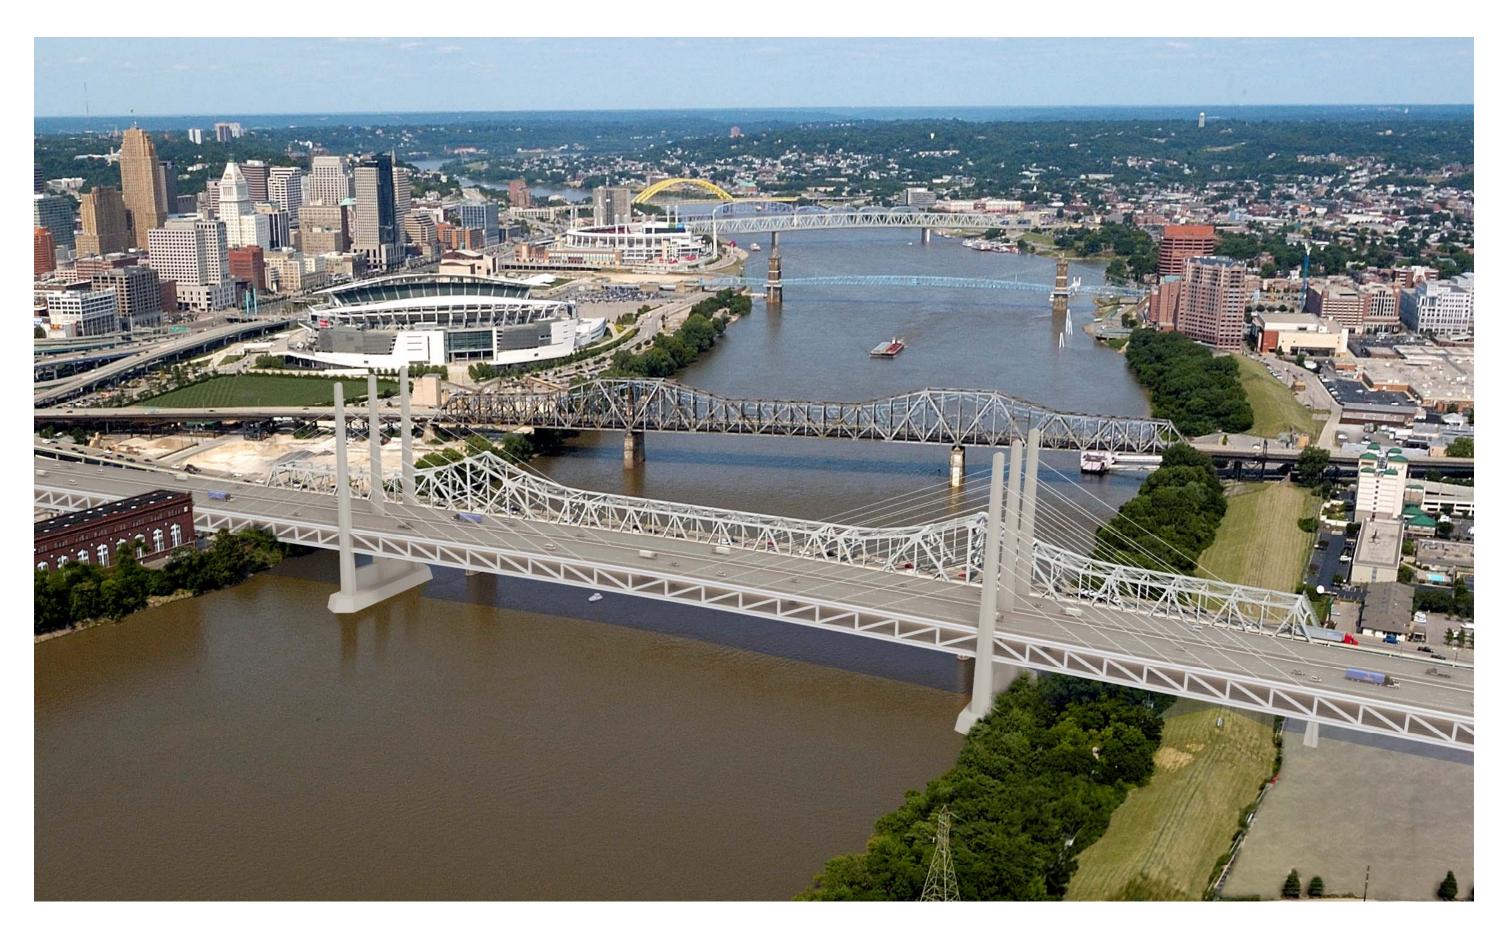

ALTERNATIVE 3 – TWO TOWER CABLE STAYED

ALTERNATIVE 3 – TWO TOWER CABLE STAYED

ALTERNATIVE 3 – TWO TOWER CABLE STAYED

ALTERNATIVE 3 – TWO TOWER CABLE STAYED

ALTERNATIVE 6 – ONE TOWER CABLE STAYED

ALTERNATIVE 6 – ONE TOWER CABLE STAYED

ALTERNATIVE 6 – ONE TOWER CABLE STAYED

ALTERNATIVE 6 – ONE TOWER CABLE STAYED

ALTERNATIVE 6 – ONE TOWER CABLE STAYED

ALTERNATIVE 6 – ONE TOWER CABLE STAYED

ALTERNATIVE 6 – ONE TOWER CABLE STAYED

ALTERNATIVE 6 – ONE TOWER CABLE STAYED