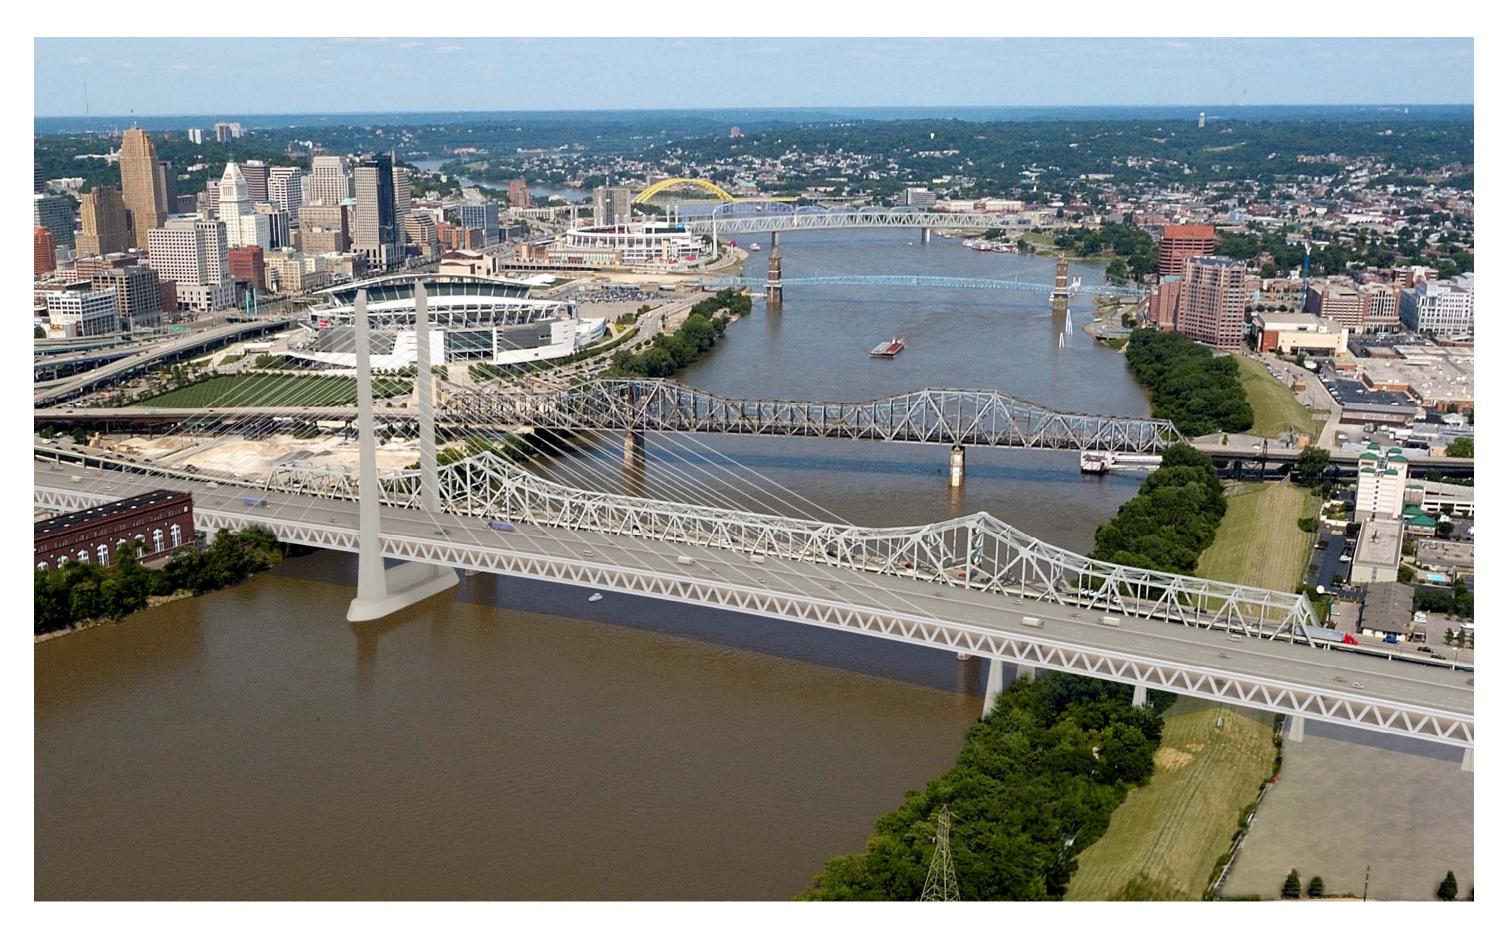

ALTERNATIVE 3 – TWO TOWER CABLE STAYED

ALTERNATIVE 3 – TWO TOWER CABLE STAYED

ALTERNATIVE 3 – TWO TOWER CABLE STAYED

ALTERNATIVE 3 – TWO TOWER CABLE STAYED

ALTERNATIVE 6 – ONE TOWER CABLE STAYED

ALTERNATIVE 6 – ONE TOWER CABLE STAYED