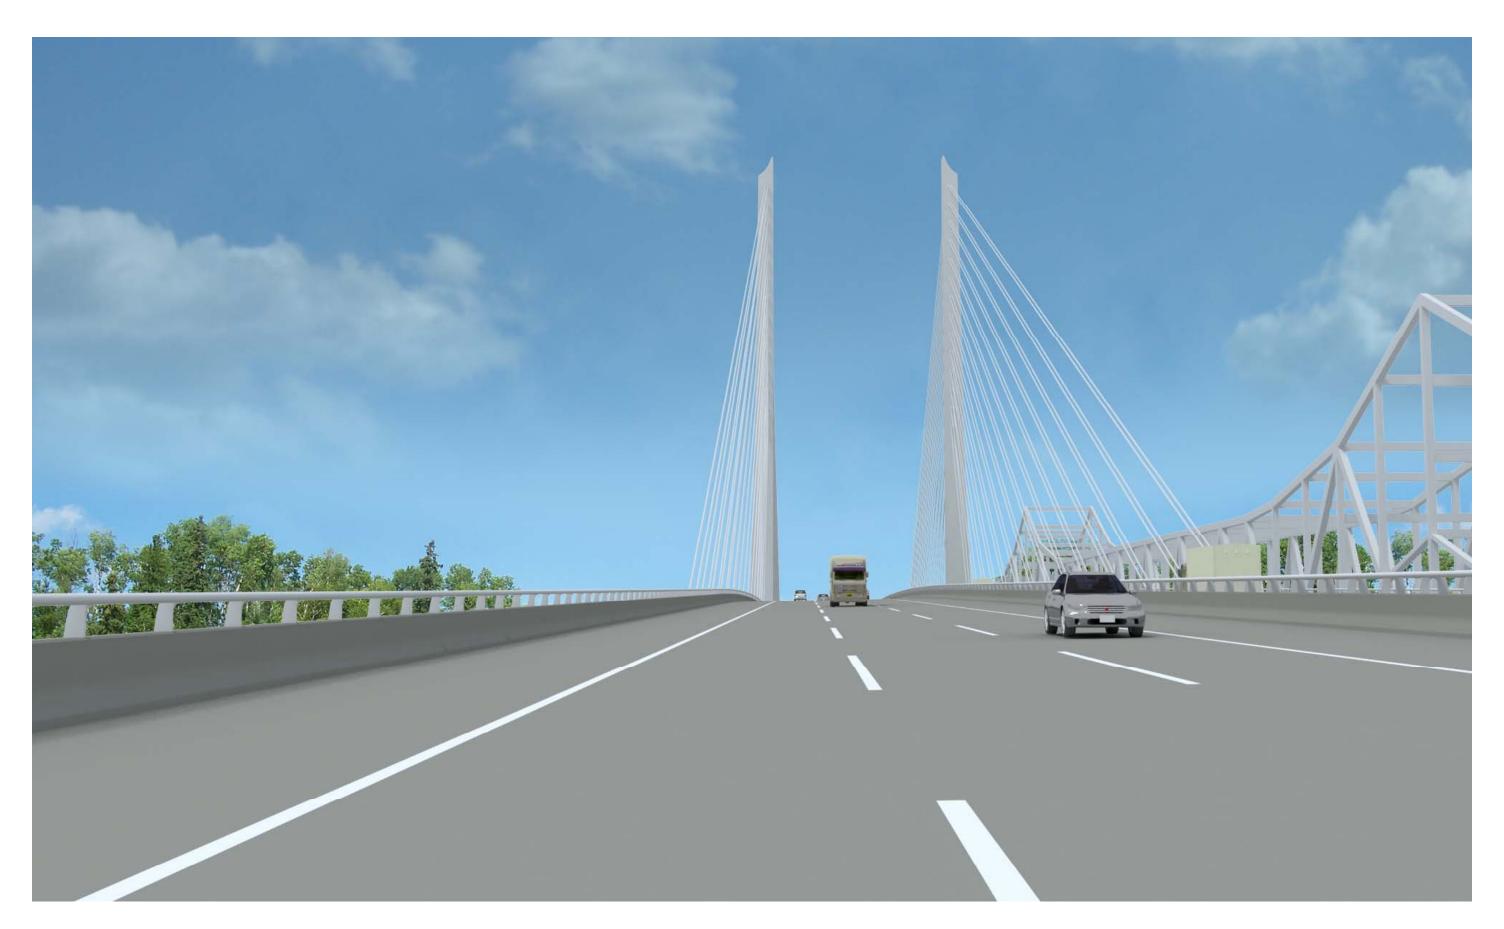

ALTERNATIVE 3 – TWO TOWER CABLE STAYED

ALTERNATIVE 3 – TWO TOWER CABLE STAYED

ALTERNATIVE 3 – TWO TOWER CABLE STAYED

ALTERNATIVE 3 – TWO TOWER CABLE STAYED

ALTERNATIVE 6 – ONE TOWER CABLE STAYED

ALTERNATIVE 6 – ONE TOWER CABLE STAYED