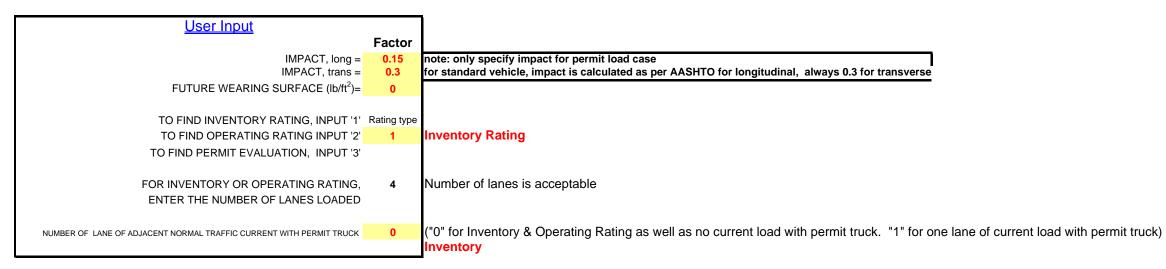

## Wheel load definition for user-defined vehicle

| Distance of Left most wheel of current HS25 to right most wheel of Permit Truck | N/A     |
|---------------------------------------------------------------------------------|---------|
| D_pgl - Distance from PGL (for permit truck)                                    | 0.00 ft |

Distance from the first Left most wheel load of current HS25 truck to last right most wheel load of permit truck. For no current load, set to be "N/A"

| t truck) | 0.00 ft | this is the left most wheel (A) of Permit Truck - away from traffic direction, positive is to the right |  |
|----------|---------|---------------------------------------------------------------------------------------------------------|--|
|----------|---------|---------------------------------------------------------------------------------------------------------|--|

|                     | Da - axis position | 0.00 ft |   |   |   |   |   |   |   |   |    |    |    |    |    |    |    |    |    |    |    |    |    |    |    |    |
|---------------------|--------------------|---------|---|---|---|---|---|---|---|---|----|----|----|----|----|----|----|----|----|----|----|----|----|----|----|----|
| Dw - wheel position |                    | 1       | 2 | 3 | 4 | 5 | 6 | 7 | 8 | 9 | 10 | 11 | 12 | 13 | 14 | 15 | 16 | 17 | 18 | 19 | 20 | 21 | 22 | 23 | 24 | 25 |
| 0.00 ft             | A                  |         |   |   |   |   |   |   |   |   |    |    |    |    |    |    |    |    |    |    |    |    |    |    |    |    |
|                     | В                  |         |   |   |   |   |   |   |   |   |    |    |    |    |    |    |    |    |    |    |    |    |    |    |    |    |
|                     |                    |         |   |   |   |   |   |   |   |   |    |    |    |    |    |    |    |    |    |    |    |    |    |    |    |    |
|                     | E                  |         |   |   |   |   |   |   |   |   |    |    |    |    |    |    |    |    |    |    |    |    |    |    |    |    |
|                     | F                  |         |   |   |   |   |   |   |   |   |    |    |    |    |    |    |    |    |    |    |    |    |    |    |    |    |
|                     | G                  |         |   |   |   |   |   |   |   |   |    |    |    |    |    |    |    |    |    |    |    |    |    |    |    |    |
|                     | Н                  |         |   |   |   |   |   |   |   |   |    |    |    |    |    |    |    |    |    |    |    |    |    |    |    |    |