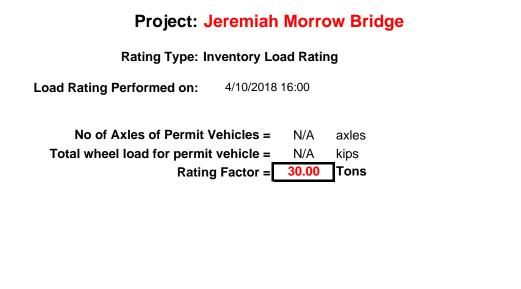

## Wheel load definition for user-defined vehicle

| Distance of Left most wheel of current HS25 to right most wheel of Permit Truck | N/A     |
|---------------------------------------------------------------------------------|---------|
| D_pgl - Distance from PGL (for permit truck)                                    | 0.00 ft |

Distance from the first Left most wheel load of current HS25 truck to last right most wheel load of permit truck. For no current load, set to be "N/A"

| t truck) | 0.00 ft | this is the left most wheel (A) of Permit Truck - away from traffic direction, positive is to the right |  |
|----------|---------|---------------------------------------------------------------------------------------------------------|--|
|----------|---------|------------------------