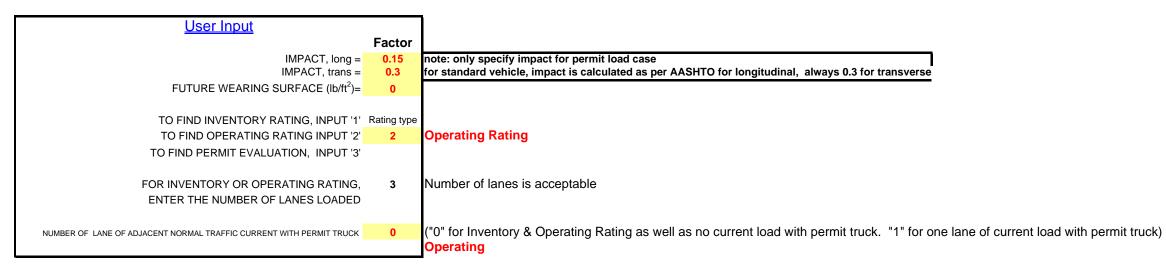

## Wheel load definition for user-defined vehicle

| Distance of Left most wheel of current HS25 to right most wheel of Permit Truck | N/A     |
|---------------------------------------------------------------------------------|---------|
| D_pgl - Distance from PGL (for permit truck)                                    | 0.00 ft |

Distance from the first Left most wheel load of current HS25 truck to last right most wheel load of permit truck. For no current load, set to be "N/A"

| truck) 0.00 ft this is the left most wheel (A) of Permit Truck - away from traffic direction, positive is | s to the right |
|-----------------------------------------------------------------------------------------------------------|----------------|
|-----------------------------------------------------------------------------------------------------------|----------------|

|                     | Da - axis position | 0.00 ft |   |   |   |   |   |   |   |   |    |    |    |    |    |    |    |    |    |    |    |    |    |    |    |    |
|---------------------|--------------------|---------|---|---|---|---|---|---|---|---|----|----|----|----|----|----|----|----|----|----|----|----|----|----|----|----|
| Dw - wheel position |                    | 1       | 2 | 3 | 4 | 5 | 6 | 7 | 8 | 9 | 10 | 11 | 12 | 13 | 14 | 15 | 16 | 17 | 18 | 19 | 20 | 21 | 22 | 23 | 24 | 25 |
| 0.00 ft             | A                  |         |   |   |   |   |   |   |   |   |    |    |    |    |    |    |    |    |    |    |    |    |    |    |    |    |
|                     | В                  |         |   |   |   |   |   |   |   |   |    |    |    |    |    |    |    |    |    |    |    |    |    |    |    |    |
|                     | С                  |         |   |   |   |   |   |   |   |   |    |    |    |    |    |    |    |    |    |    |    |    |    |    |    |    |
|                     | D                  |         |   |   |   |   |   |   |   |   |    |    |    |    |    |    |    |    |    |    |    |    |    |    |    |    |
|                     | E                  |         |   |   |   |   |   |   |   |   |    |    |    |    |    |    |    |    |    |    |    |    |    |    |    |    |
|                     | F                  |         |   |   |   |   |   |   |   |   |    |    |    |    |    |    |    |    |    |    |    |    |    |    |    |    |
|                     | G                  |         |   |   |   |   |   |   |   |   |    |    |    |    |    |    |    |    |    |    |    |    |    |    |    |    |
|                     | Н                  |         |   |   |   |   |   |   |   |   |    |    |    |    |    |    |    |    |    |    |    |    |    |    |    |    |