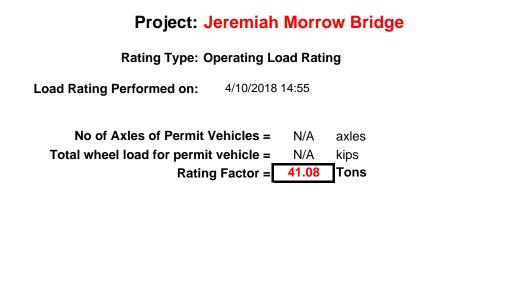

## Wheel load definition for user-defined vehicle

| Distance of Left most wheel of current HS25 to right most wheel of Permit Truck | N/A     |
|---------------------------------------------------------------------------------|---------|
| D_pgl - Distance from PGL (for permit truck)                                    | 0.00 ft |

Distance from the first Left most wheel load of current HS25 truck to last right most wheel load of permit truck. For no current load, set to be "N/A"

| truck) 0.00 ft this is the left most wheel (A) of Permit Truck - away from traffic direction, positive is | s to the right |
|-----------------------------------------------------------------------------------------------------------|----------------|
|-------------------------------------------------------