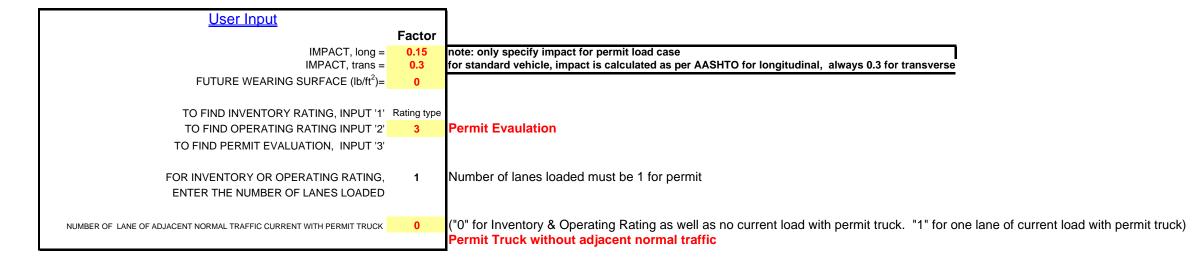

**Project: Jeremiah Morrow Bridge** 

Rating Type: Permit Truck without adjacent normal traffic

**Load Rating Performed on:** 4/10/2018 16:10

No of Axles of Permit Vehicles = 8 axles

Total wheel load for permit vehicle = 550 kips

## Permit Evaluation is performed using operating criteria