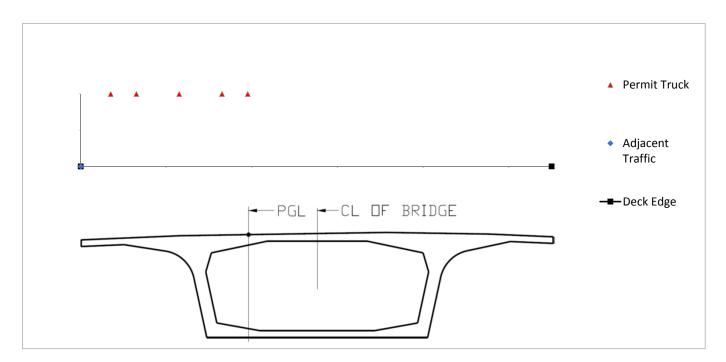

## Wheel load definition for user-defined vehicle

| Distance of Left most wheel of current HS25 to right most wheel of Permit Truck | N/A       |
|---------------------------------------------------------------------------------|-----------|
| D_pgl - Distance from PGL (for permit truck)                                    | -16.00 ft |

Distance from the first Left most wheel load of current HS25 truck to last right most wheel load of permit truck. For no current load, set to be "N/A"

ft this is the left most wheel (A) of Permit Truck - away from traffic direction, positive is to the right