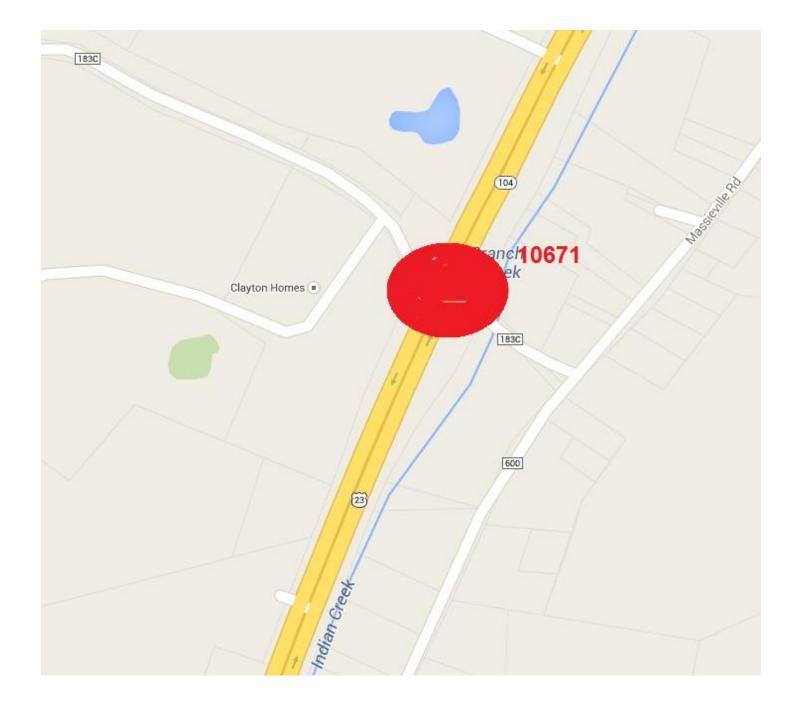

**Invoice #:** ots 93409 STS 079

**Date:** <u>January 28, 2015</u>

We request traffic counts at the following location(s).

|   | Station<br>No. | County | Route | Intersecting Road            | Log<br>Point | Count Type                                            |
|---|----------------|--------|-------|------------------------------|--------------|-------------------------------------------------------|
| 1 | 10571          | ROS    | US-23 | C-184 (ROZELLE<br>Creek Rd.) | 04.97        | C5 (12-hour manual turning movement count 6AM to 6PM) |
| 2 | 10671          | ROS    | US-23 | T-183C (Trego Creek<br>RD.)  | 06.72        | C5 (12-hour manual turning movement count 6AM to 6PM) |
| 3 | 27171          | ROS    | US-23 | C-600 (Massieville Rd.)      | 04.61        | C5 (12-hour manual turning movement count 6AM to 6PM  |
|   |                |        |       |                              |              |                                                       |

Maps are attached for the above location(s). If you have any questions, please call me at 614-466-3728. Note: data to be collected and sent back to us by 02/09/15.