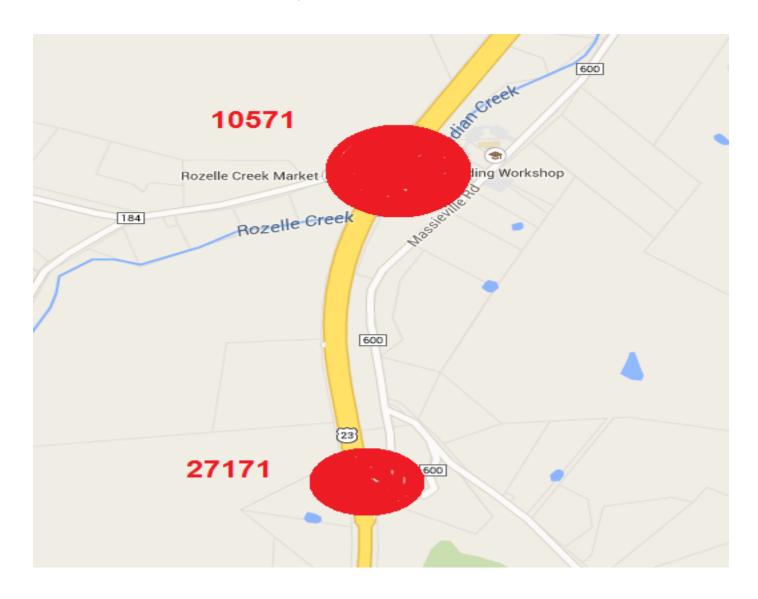

**Invoice #:** ots 93409 STS 079

**Date:** <u>January 28, 2015</u>

We request traffic counts at the following location(s).

|   | Station<br>No. | County | Route | Intersecting Road            | Log<br>Point | Count Type                                            |
|---|----------------|--------|-------|------------------------------|--------------|-------------------------------------------------------|
| 1 | 10571          | ROS    | US-23 | C-184 (ROZELLE<br>Creek Rd.) | 04.97        | C5 (12-hour manual turning movement count 6AM to 6PM) |
| 2 | 10671          | ROS    | US-23 | T-183C (Trego Creek<br>RD.)  | 06.72        | C5 (12-hour manual turning movement count 6AM to 6PM) |
| 3 | 27171          | ROS    | US-23 | C-600 (Massieville Rd.)      | 04.61        | C5 (12-hour manual turning movement count 6AM to 6PM  |
|   |                |        |       |                              |              |                                                       |

Maps are attached for the above location(s). If you have any questions, please call me at 614-466-3728. Note: data to be collected and sent back to us by 02/09/15.