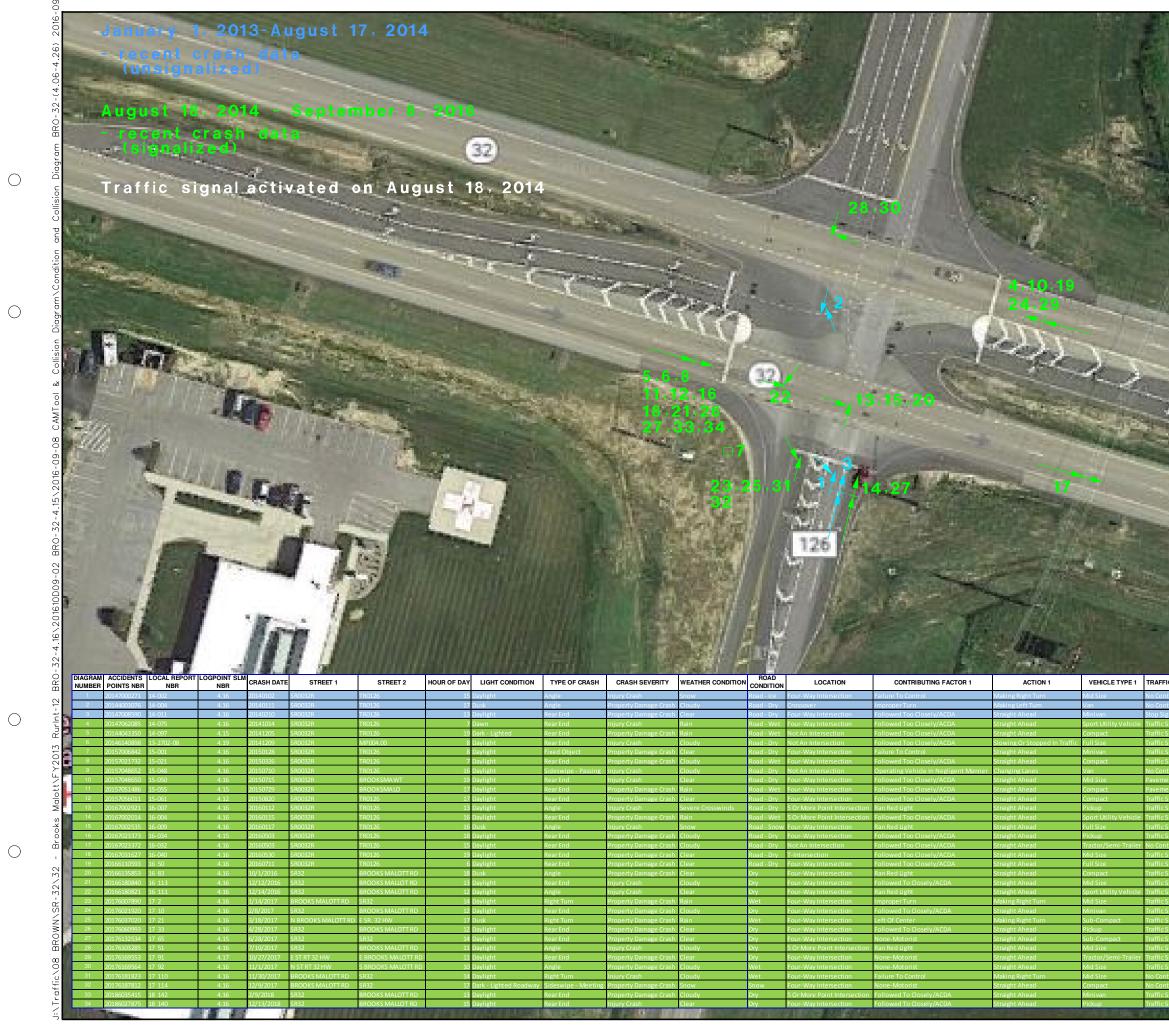

| Priso           Priso        Priso   Priso   Priso   Priso   Priso   Priso   Priso   Priso   Priso   Priso   Priso   Priso   Priso   Priso   Priso   Priso   Priso   Priso   Priso   Priso   Priso   Priso   Priso   Priso   Priso   Priso   Priso   Priso   Priso   Priso   Priso   Priso   Priso   Priso   Priso   Priso   Priso   Priso   Priso   Priso   Priso   Priso   Priso   Priso   Priso   Priso   Priso   Priso   Priso   Priso   Priso   Priso   Priso   Priso   Priso   Priso   Priso   Priso   Priso   Priso   Priso   Priso   Priso   Priso   Priso   Priso   Priso   Priso   Priso   Priso   Priso   Priso   Priso |                                           |                                                                   |                                                |                                                          |                 | STATE ROUTE 32 & BROOKS MALLOTT RD |
|------------------------------------------------------------------------------------------------------------------------------------------------------------------------------------------------------------------------------------------------------------------------------------------------------------------------------------------------------------------------------------------------------------------------------------------------------------------------------------------------------------------------------------------------------------------------------------------------------------------------------------|-------------------------------------------|-------------------------------------------------------------------|------------------------------------------------|----------------------------------------------------------|-----------------|------------------------------------|
| FIC CONTROL 1                                                                                                                                                                                                                                                                                                                                                                                                                                                                                                                                                                                                                      | CONTRIBUTING FACTOR 2                     | ACTION 2<br>Straight Ahead                                        | VEHICLE TYPE 2 Sport Utility Vehicle           | ROAD CONTOUR<br>Straight - Level                         | 1               | ≤                                  |
| ntrols<br>ign                                                                                                                                                                                                                                                                                                                                                                                                                                                                                                                                                                                                                      | None<br>None                              | Slowing Or Stopped In Traffic<br>Straight Ahead                   | Mid Size<br>Pickup                             | Straight - Level<br>Straight - Level                     |                 | ່<br>ເ                             |
| : Signal<br>: Signal                                                                                                                                                                                                                                                                                                                                                                                                                                                                                                                                                                                                               | None<br>None                              | Slowing Or Stopped In Traffic<br>Slowing Or Stopped In Traffic    | Pickup<br>Van                                  | Straight - Level<br>Straight - Level                     |                 |                                    |
| : Signal<br>: Signal                                                                                                                                                                                                                                                                                                                                                                                                                                                                                                                                                                                                               | None                                      | Slowing Or Stopped In Traffic                                     | Tractor/Semi-Trailer                           | Straight - Level<br>Straight - Level                     |                 |                                    |
| : Signal<br>ntrols                                                                                                                                                                                                                                                                                                                                                                                                                                                                                                                                                                                                                 | None<br>None                              | Slowing Or Stopped In Traffic<br>Straight Ahead                   | Sport Utility Vehicle<br>Minivan               | Straight - Level<br>Straight - Level                     |                 | · 7                                |
| nent Markings<br>nent Markings                                                                                                                                                                                                                                                                                                                                                                                                                                                                                                                                                                                                     | None<br>None                              | Straight Ahead<br>Slowing Or Stopped In Traffic                   | Sport Utility Vehicle<br>Compact               | Straight - Level<br>Straight - Level                     | 20              | 2                                  |
| : Signal<br>: Signal                                                                                                                                                                                                                                                                                                                                                                                                                                                                                                                                                                                                               | None<br>None                              | Straight Ahead<br>Making Left Turn                                | Pickup<br>Pickup                               | Straight - Level<br>Straight - Level                     |                 |                                    |
| : Signal<br>: Signal                                                                                                                                                                                                                                                                                                                                                                                                                                                                                                                                                                                                               | None<br>None                              | Slowing Or Stopped In Traffic<br>Straight Ahead                   | Compact<br>Full Size                           | Straight - Level<br>Straight - Level                     |                 |                                    |
| Signal<br>ntrols                                                                                                                                                                                                                                                                                                                                                                                                                                                                                                                                                                                                                   | None<br>None                              | Straight Ahead<br>Straight Ahead<br>Slowing Or Stopped In Traffic | Sport Utility Vehicle<br>Sport Utility Vehicle | Straight - Level<br>Straight - Level<br>Straight - Level | l e             | 5                                  |
| Signal                                                                                                                                                                                                                                                                                                                                                                                                                                                                                                                                                                                                                             | None<br>None<br>None                      | Slowing Or Stopped In Traffic                                     | Mid Size                                       | Straight - Level                                         | 0-32-(4 06-4 26 |                                    |
| : Signal<br>: Signal                                                                                                                                                                                                                                                                                                                                                                                                                                                                                                                                                                                                               | None-Motorist                             | Slowing Or Stopped In Traffic<br>Straight Ahead                   | Sport Utility Vehicle<br>Compact<br>Mid Size   | Straight - Level<br>Straight Grade                       |                 | -                                  |
| : Signal<br>: Signal                                                                                                                                                                                                                                                                                                                                                                                                                                                                                                                                                                                                               | None-Motorist<br>None-Motorist            | Slowing Or Stopped In Traffic<br>Making Left Turn                 | Mid Size<br>Compact                            | Straight Level<br>Straight Level                         |                 | i                                  |
| : Signal<br>: Signal                                                                                                                                                                                                                                                                                                                                                                                                                                                                                                                                                                                                               | None-Motorist<br>None-Motorist            |                                                                   | Mid Size<br>Compact                            | Straight Level<br>Straight Level                         |                 | <b>'</b>                           |
| : Signal<br>: Signal<br>: Signal                                                                                                                                                                                                                                                                                                                                                                                                                                                                                                                                                                                                   | None-Motorist<br>None-Motorist            | Slowing Or Stopped In Traffic<br>Straight Ahead                   | Sub-Compact<br>Sport Utility Vehicle           | Straight Level<br>Straight Level                         |                 |                                    |
| : Signal                                                                                                                                                                                                                                                                                                                                                                                                                                                                                                                                                                                                                           | Followed To Closely/ACDA<br>None-Motorist | Straight Ahead<br>Straight Ahead                                  | Sport Utility Vehicle<br>Mid Size              | Straight Level<br>Straight Level                         | a a             |                                    |
| Signal<br>Signal                                                                                                                                                                                                                                                                                                                                                                                                                                                                                                                                                                                                                   | Followed To Closely/ACDA<br>Ran Red Light | Straight Ahead<br>Straight Ahead                                  | Pickup<br>Pickup                               | Straight Level<br>Straight Level                         | <u>م</u>        | <b>_</b>                           |
| ntrols<br>ntrols<br>: Signal                                                                                                                                                                                                                                                                                                                                                                                                                                                                                                                                                                                                       | None-Motorist<br>None-Motorist            |                                                                   | Sport Utility Vehicle<br>Compact               | Straight Level<br>Straight Grade                         | $\overline{1}$  |                                    |
|                                                                                                                                                                                                                                                                                                                                                                                                                                                                                                                                                                                                                                    |                                           |                                                                   |                                                |                                                          |                 |                                    |