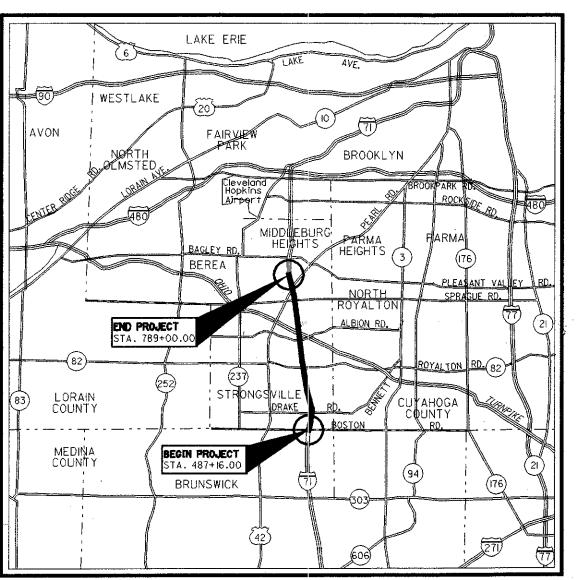

# STATE OF OHIO DEPARTMENT OF TRANSPORTATION CUY-71-0.00 CITIES OF BRUNSWICK, STRONGSVILLE AND MIDDLEBURG HEIGHTS MEDINA COUNTY

SHEETS NOT USED .... 282

2001 ADD LANE PROJECT FROM MEDINA COUNTY LINE (SLM 0.00) TO NORTH OF PEARL ROAD (SLM 5.69)

PREPARED AND RECOMMENDED BY CONSULTING ENGINEERS CLEVELAND, OHIO KAMINSKI

UNDERGROUND UTILITIES TWO WORKING DAYS BEFORE YOU DIG CALL 1-800-362-2764 (TOLL FREE) OHIO UTILITIES PROTECTION SERVICE NON-MEMBERS MUST BE CALLED DIRECTLY