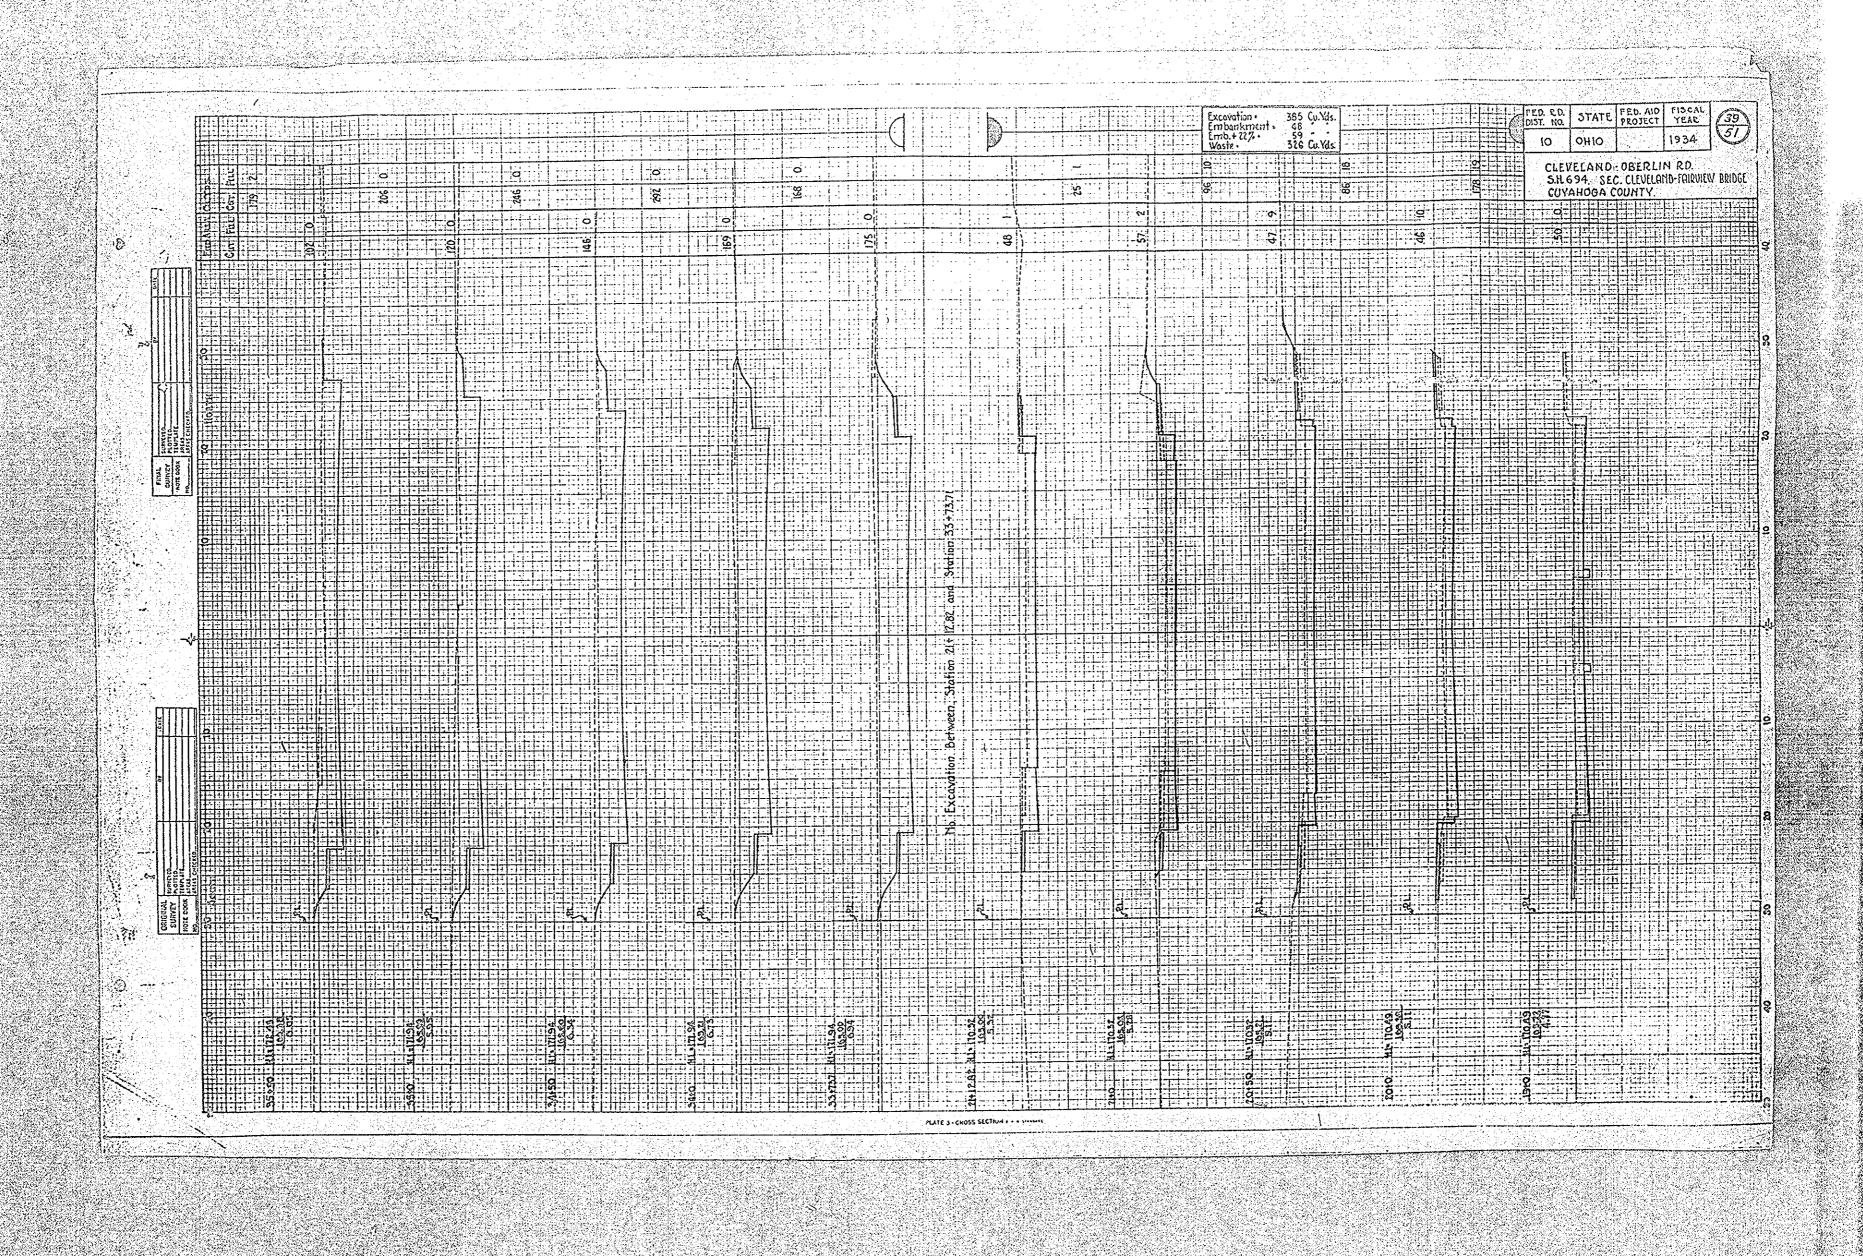

tional adjustment is required. Special care must be taken to see that special care must be taken to see that rectural in the seed of the steel with mortar.

Mortar shall be 1'2 mir with Grade A sand. Use just sufficient water to obtain a workable mix.

Space around another polits in shoe to be filled with hot lead.

SECTION THRU ARCH RIB SHOE Bore 8"+ 15z" CAST STEEL SHOE 16 Required Eley 57.89 Ekx 6522 BRIDGE Nº CU-10-88 48 Fillet weld ~L.5\*x312\*x 98\*x3'-6" 38.628 DEPARTMENT OF HIGHWAYS BUREAU OF BRIDGES ARCH RIB LAYOUT LORAIN ROAD VIADUCT OVER ROCKY RIVER Eky-87,529 IOGA COUNTY SEC. CLEVELAND - FAIRVIEW SKETCH SHOWING RADII FOR & OF RIB SECTION A-A and the second of the second of the second DETAIL OF OPENINGS ON INNER SIDE OF RIBS 

























































SERVICE CONTROL OF THE PROPERTY OF THE PROPERT











# DIRECTOR INPRODUCES SUPPLEMENTAL SECURICITION

- 1. IT SHALL BE COMMERCED AND LOREST THE CONTRACTOR SHALL AT ALL THEIR BURNED THE MOCKES OF LANCOLLYS TOTAL MICH. AT HIS ONE EXPECT AND EAVE ON THE 100 AN EXPERIMENT OF MORRHAL OF FROM AND EAST FACE FOR THE FROM THE STOCK SPECIFIED, AND MOR TO PROPERTY IN ALL MAY SAVE. 2. IT SMILL BE RECENTED AND LORED THAT THE DESCRIPT OF MICELYS WILL HAVE THAT THE SMICTION AS TO ANY QUESTION OF SERVICE AND CHALLET, AND CHARGE OF MILL ABIDE BY HIS DESIGN.
- 5. ALL PLUM SEAL EN COLEMATED HI TAL COTTECTOR TERROCH CAI GROTHE SEASCH OF NOT LESS THAN 3 HOUTE. A GROLIM SEACH SHALL EN COSIDERED TO DATLO FOR AN INTELL, 1955 TO ROT, 1975, 1976. LET FLUM MAY BEING MAY BEING ALLYS AND
  ENDALLY SEALCH AT T