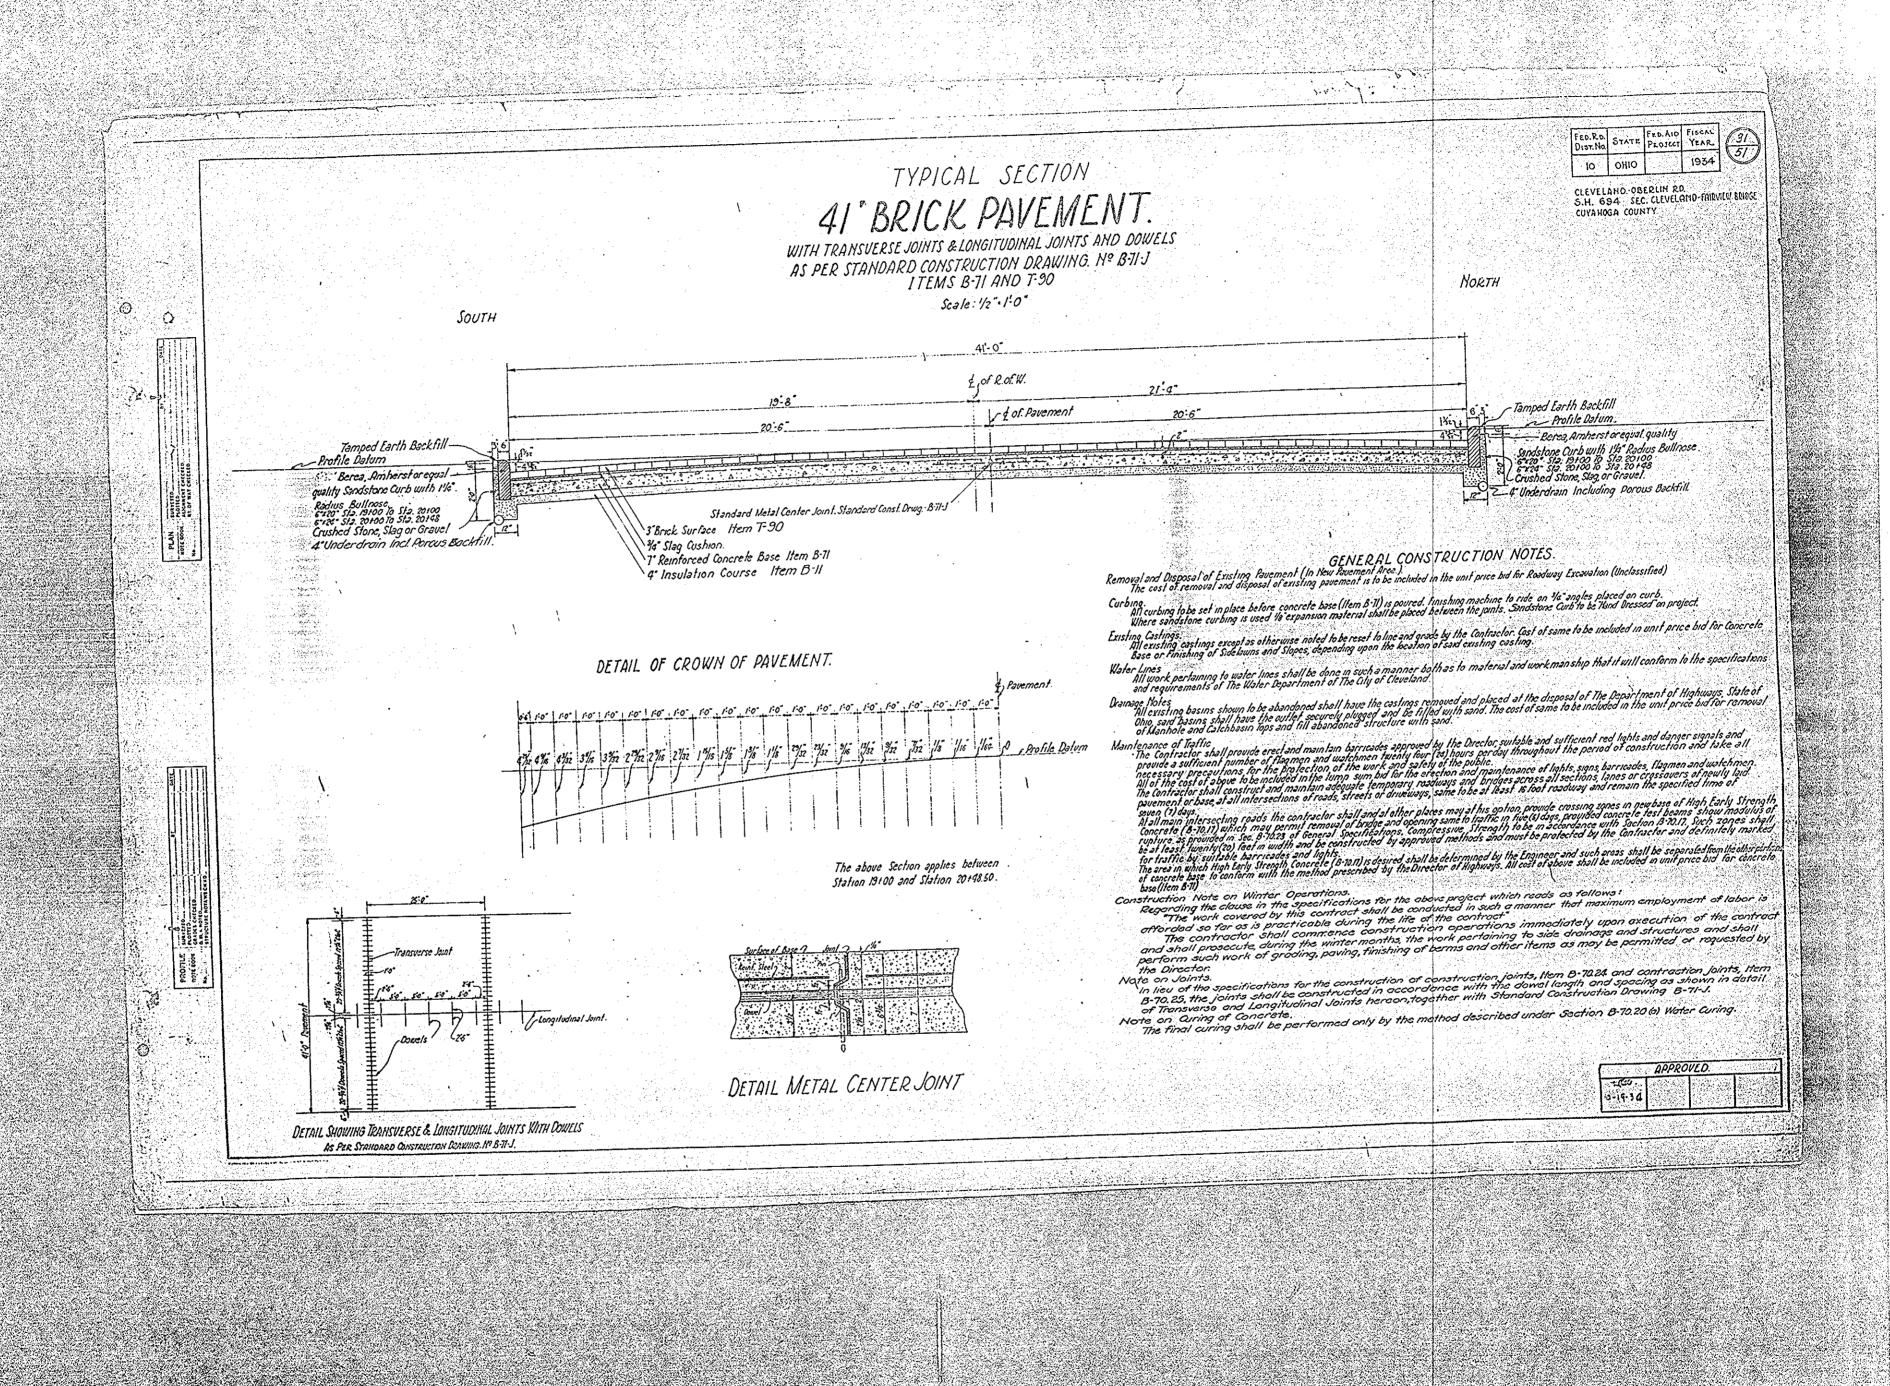

blocks, if additional adjustment is required. Special care must be taken to see that special care must be taken to see that rectural in the seed of the steel with mortar.

Mortar shall be 1'2 mir with Grade A sand. Use just sufficient water to obtain a workable mix.

Space around another polits in shoe to be filled with hot lead.

SECTION THRU ARCH RIB SHOE Bore 8"+ 15z" CAST STEEL SHOE 16 Required Eley 57.89 Ekx 6522 BRIDGE Nº CU-10-88 48 Fillet weld ~L.5\*x312\*x 98\*x3'-6" 38.628 DEPARTMENT OF HIGHWAYS BUREAU OF BRIDGES ARCH RIB LAYOUT LORAIN ROAD VIADUCT OVER ROCKY RIVER Eky-87,529 IOGA COUNTY SEC. CLEVELAND - FAIRVIEW SKETCH SHOWING RADII FOR & OF RIB SECTION A-A and the second of the second of the second DETAIL OF OPENINGS ON INNER SIDE OF RIBS 

























































SERVICE CONTROL OF THE PROPERTY OF THE PROPERT











# DIRECTOR INPRODUCES SUPPLEMENTAL SECURICITION

- 1. IT SHALL BE COMMERCED AND LOREST THE CONTRACTOR SHALL AT ALL THEIR BURNED THE MOCKES OF LANCOLLYS TOTAL MICH. AT HIS ONE EXPECT AND EAVE ON THE 100 AN EXPERIMENT OF MORRHAL OF FROM AND EAST FACE FOR THE FROM THE STOCK SPECIFIED, AND MOR TO PROPERTY IN ALL MAY SAVE. 2. IT SMILL BE RECENTED AND LORED THAT THE DESCRIPT OF MICELYS WILL HAVE THAT THE SMICTION AS TO ANY QUESTION OF SERVICE AND CHALLET, AND CHARGE OF MILL ABIDE BY HIS DESIGN.
- 5. ALL PLUM SEAL EN COLEMATED HI TAL COTTECTOR TERROCH CAI GROTHE SEASCH OF NOT LESS THAN 3 HOUTE. A GROLIM SEACH SHALL EN COSIDERED TO DATLO FOR AN INTELL, 1955 TO ROT, 1975, 1976. LET FLUM MAY BEING MAY BEING ALLYS AND
  END