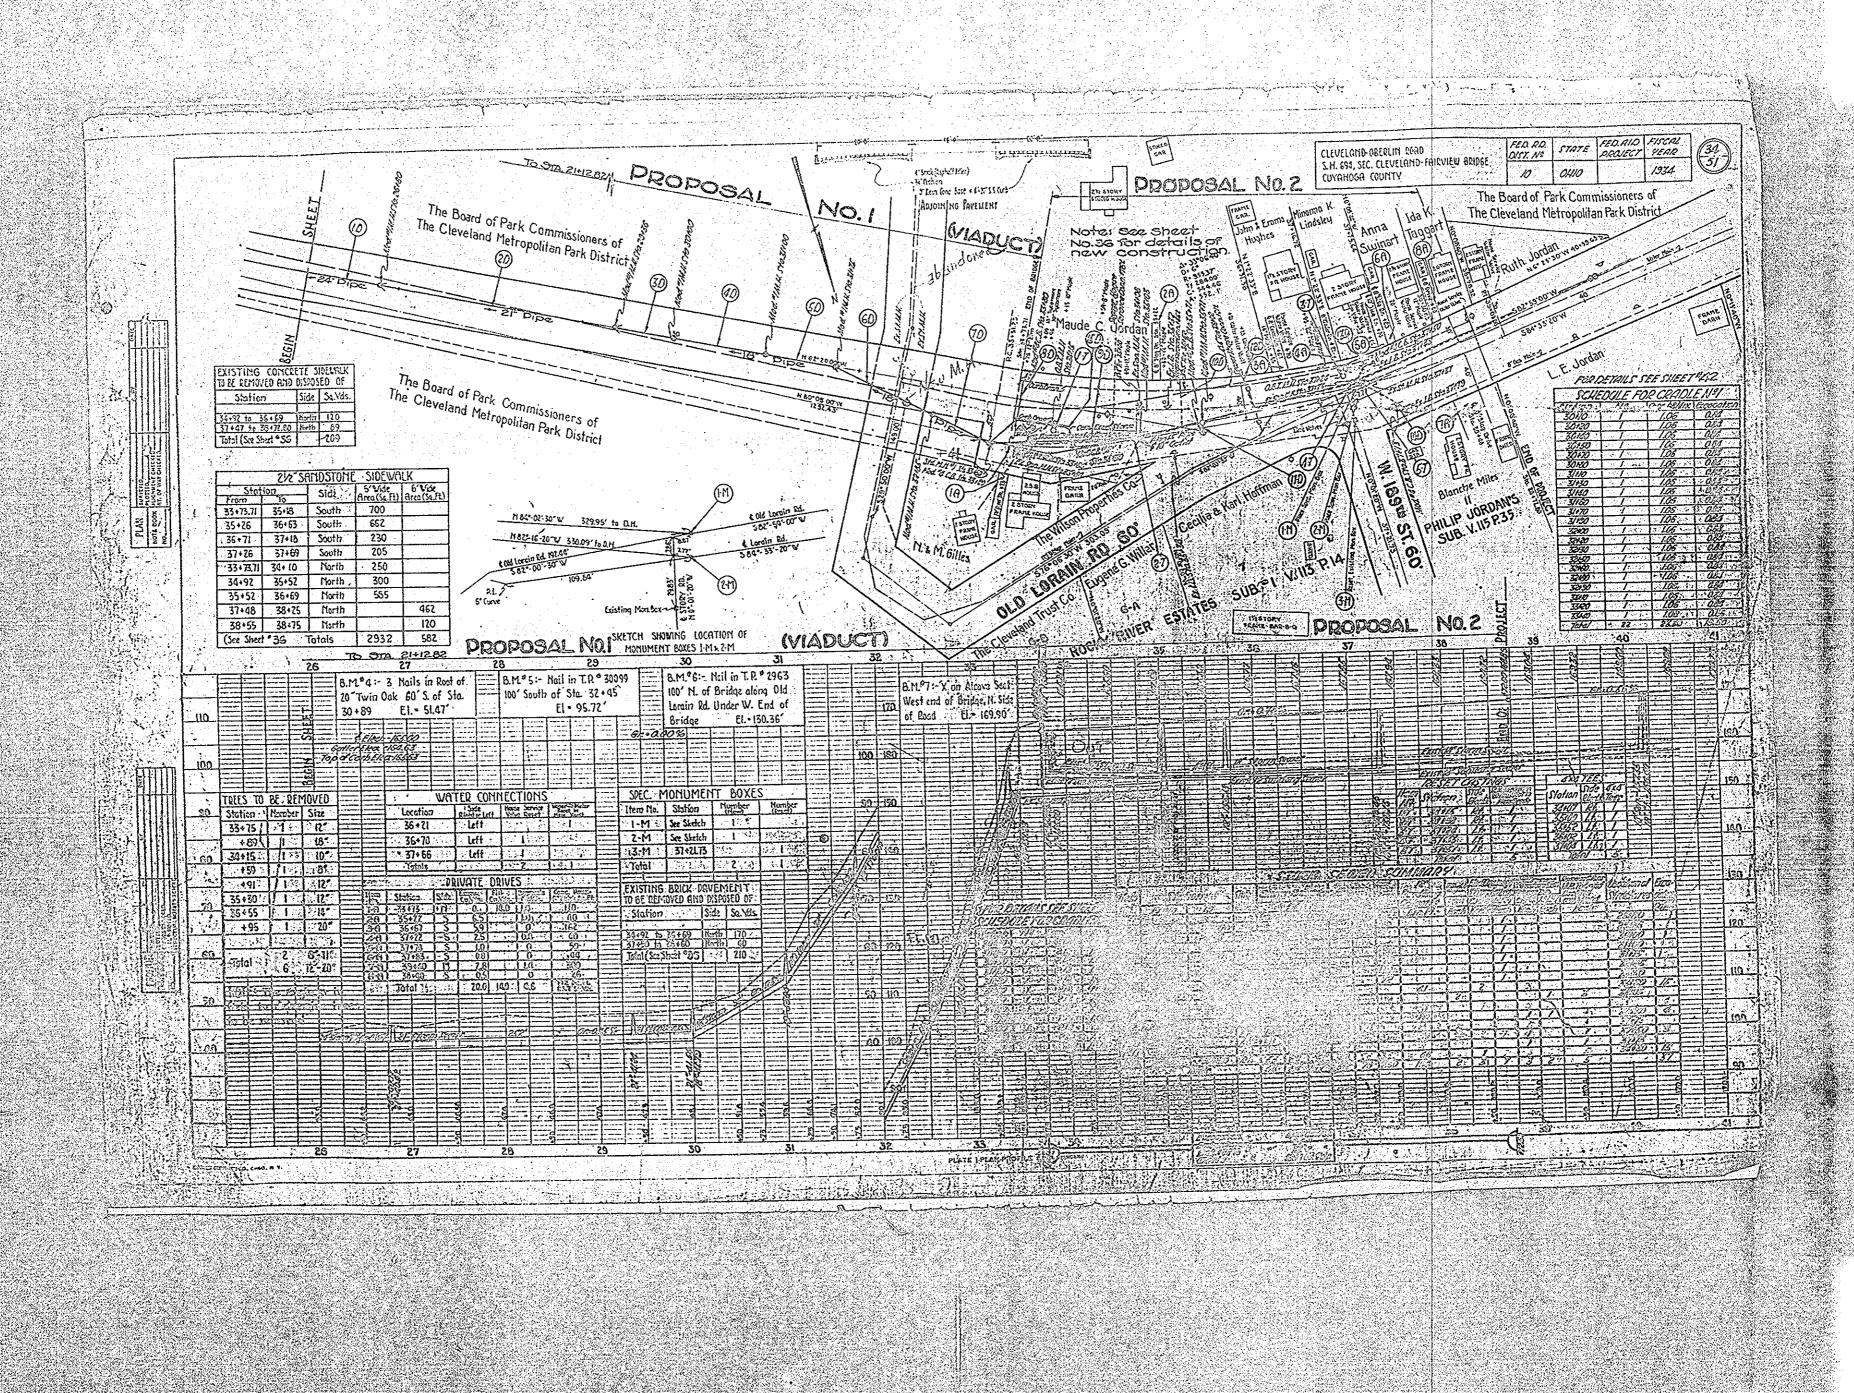

10 OHIO CUYAHOGA COUNTY
S.H.694 SEC.FARVEW BR 19'-3%6" 19'-3%6" 191-37/6 191-31/6" 19'-31/16" 19'-31/6" 19'-31/6" 5 Elox. 165.708 0 Eley 156. 679 Elex 152 285 Fler 149.820 Elex. 142 738 Elev. 139.974 69 Elev. 128.285 Note: Placing of roadway slab shall start simultaneously at each end of span and continue to construction joints indicated above. Closing section of slab shall start at center of span and continue simultaneously toward each end until slab is completed.