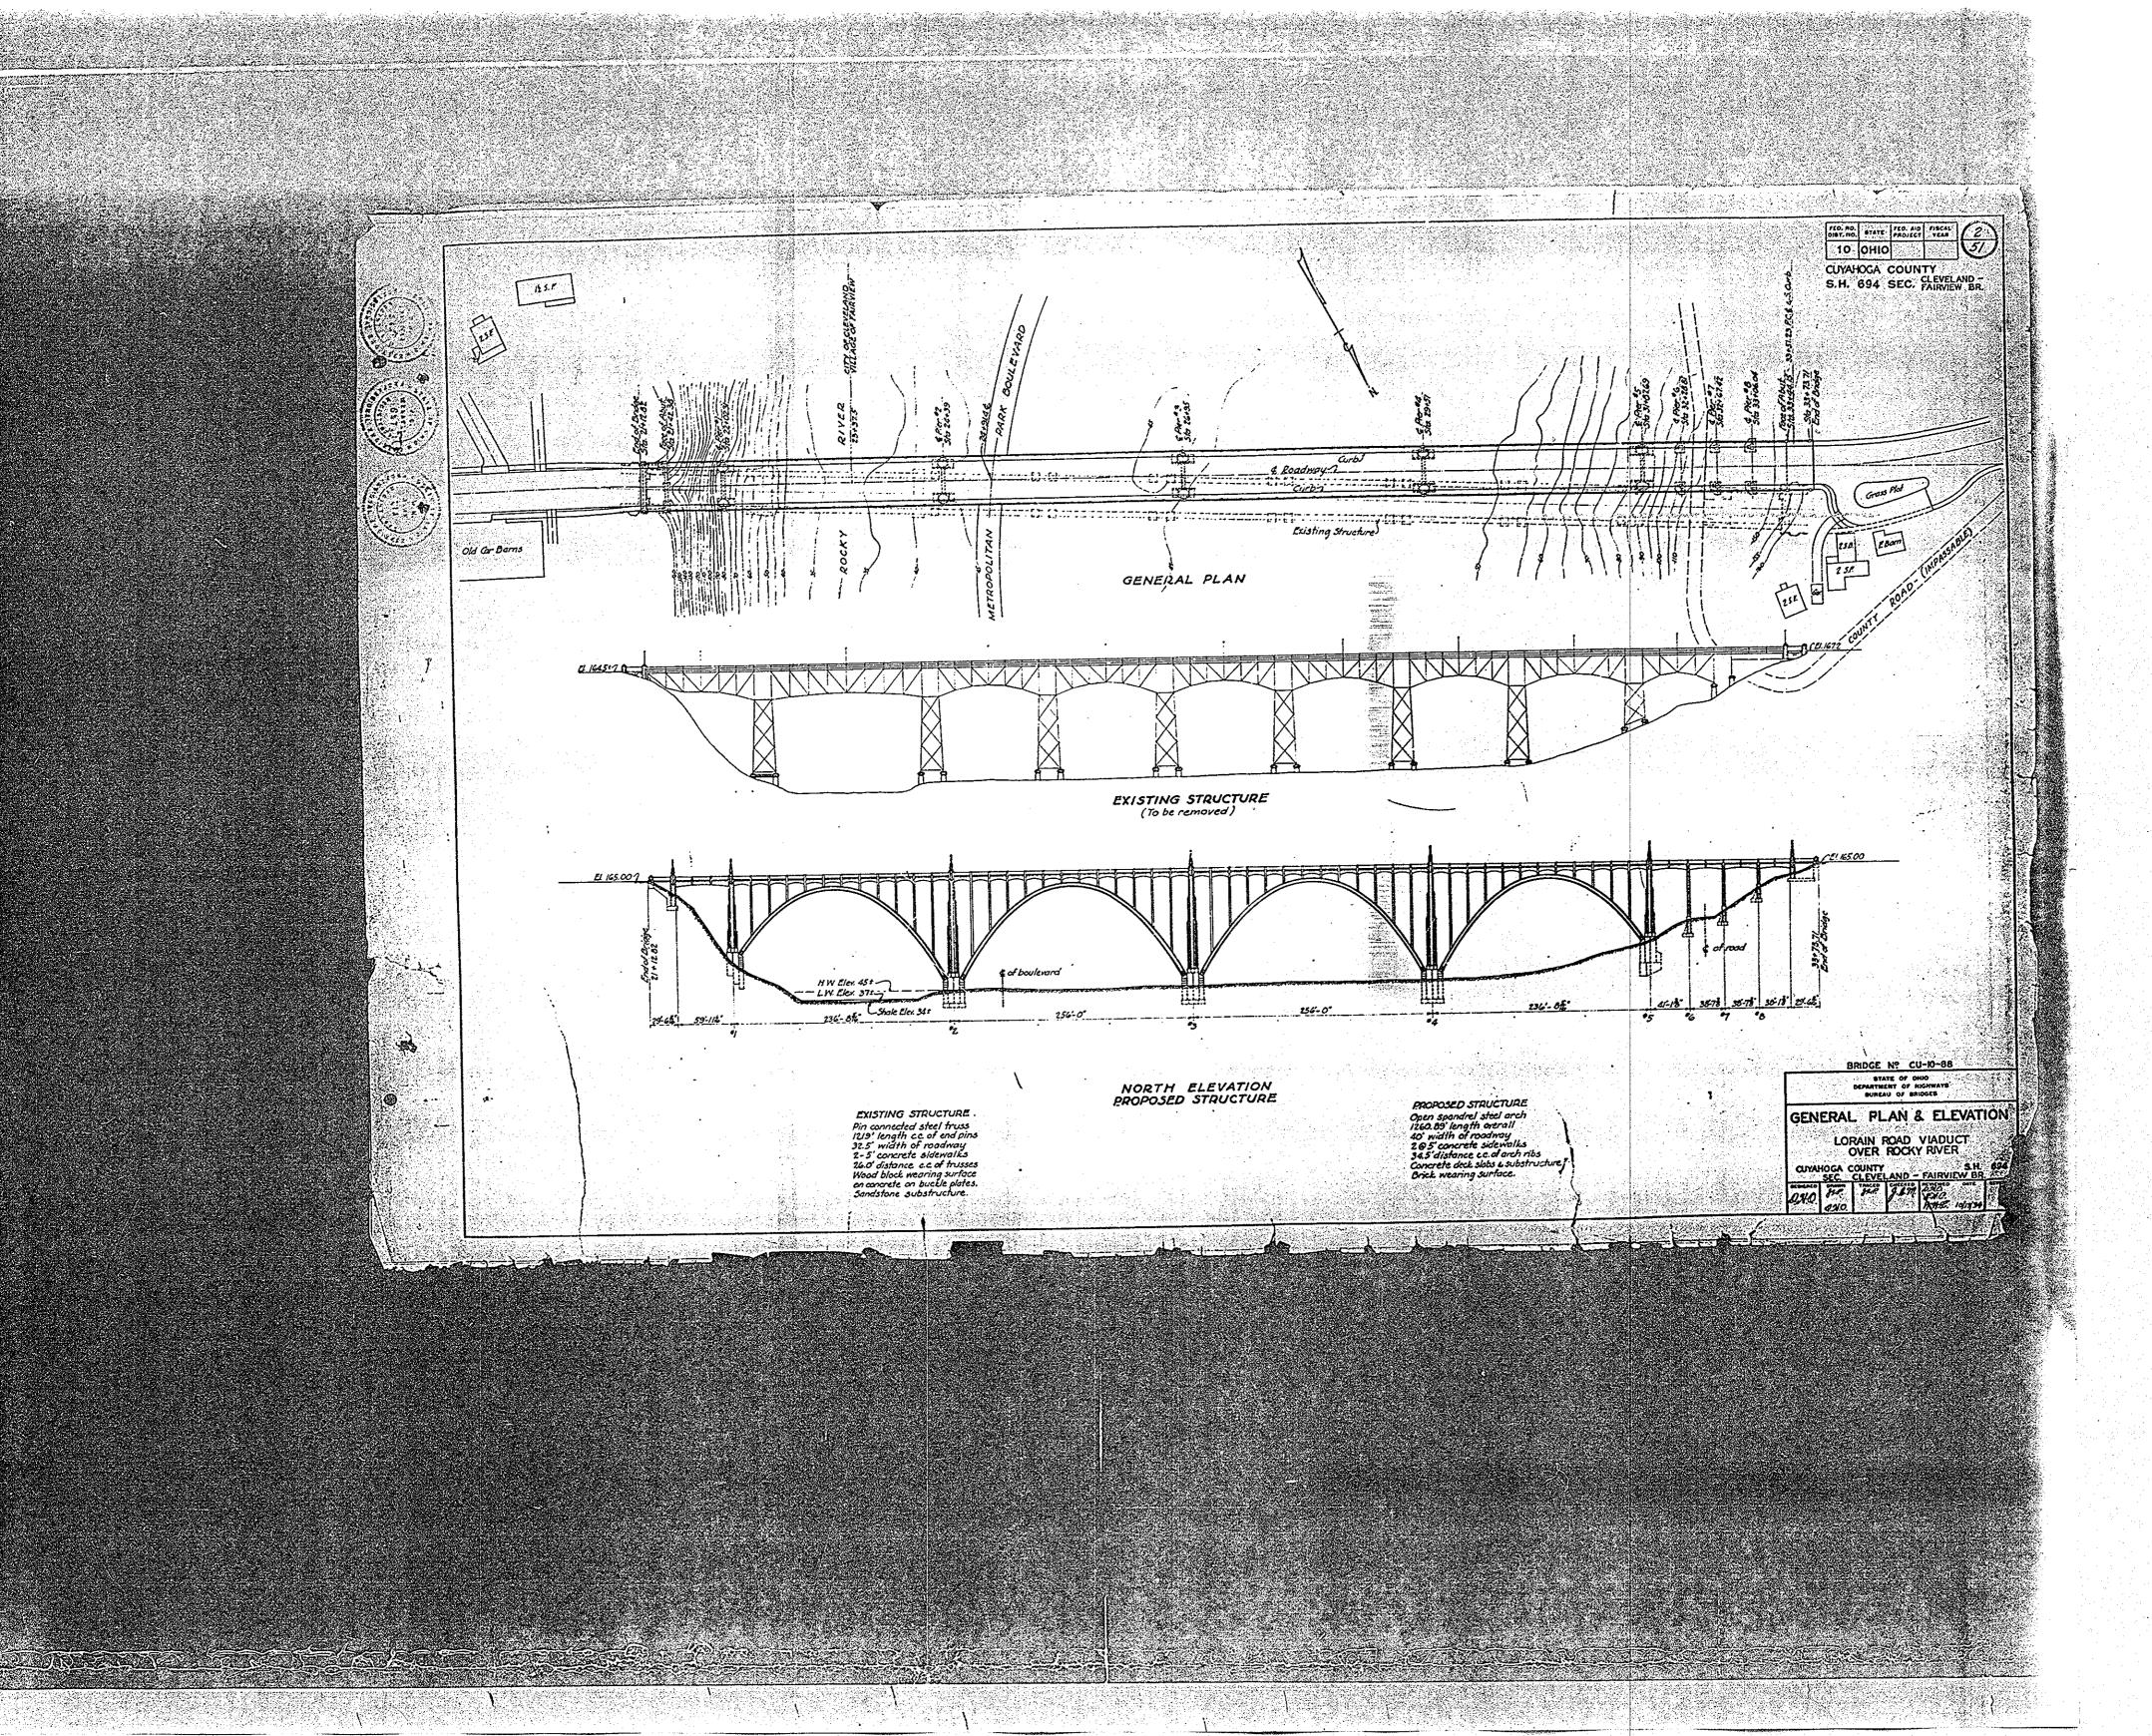

10 OHIO CUYAHOGA COUNTY
S.H.694 SEC.FARVEW BR 19'-3%6" 19'-3%6" 191-37/6 191-31/6" 19'-31/16" 19'-31/6" 19'-31/6" 5 Elox. 165.708 0 Eley 156. 679 Elex 152 285 Fler 149.820 Elex. 142 738 Elev. 139.974 69 Elev. 128.285 Note: Placing of roadway slab shall start simultaneously at each end of span and continue to construction joints indicated above. Closing section of slab shall start at center of span and continue simultaneously toward each end until slab is completed.