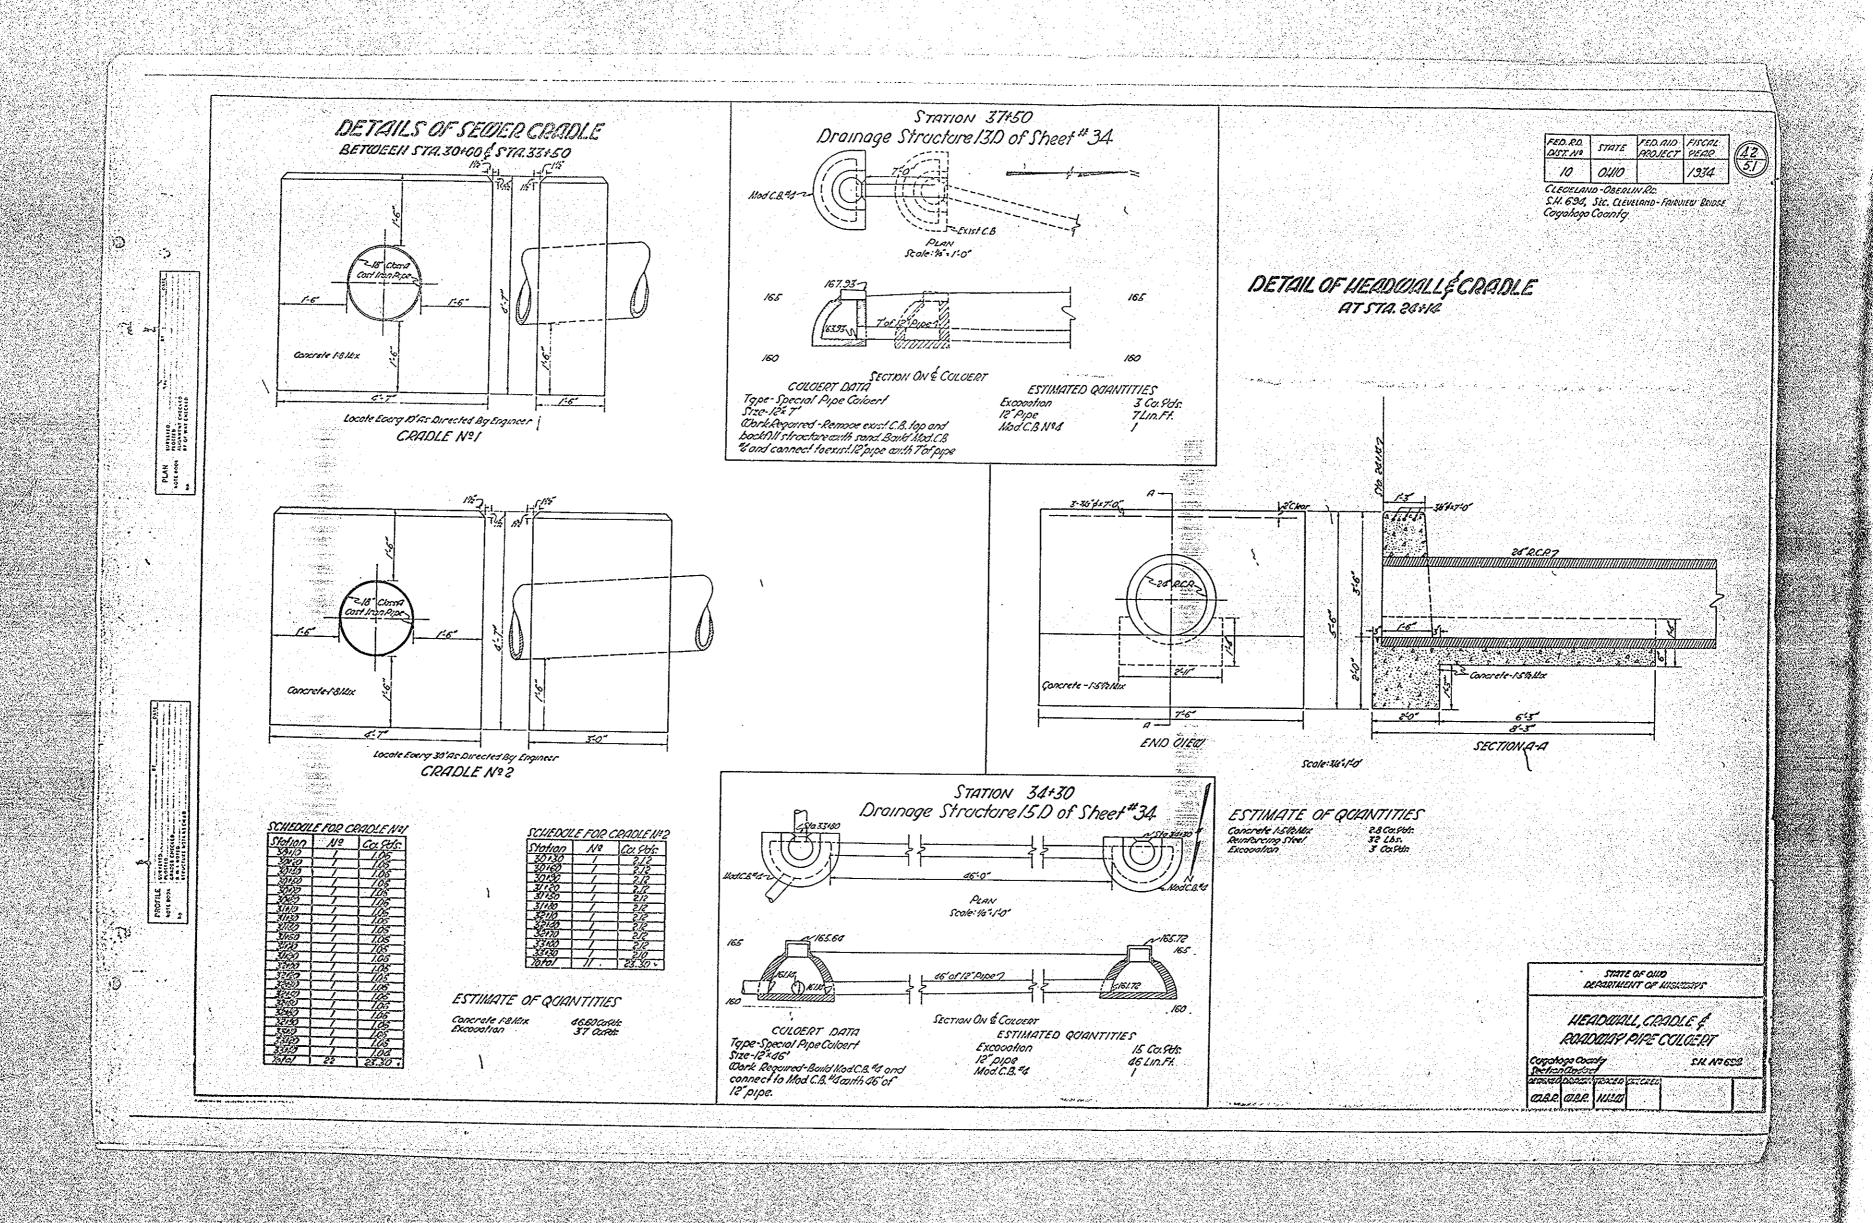

10 OHIO CUYAHOGA COUNTY
S.H.694 SEC.FARVEW BR 19'-3%6" 19'-3%6" 191-37/6 191-31/6" 19'-31/16" 19'-31/6" 19'-31/6" 5 Elox. 165.708 0 Eley 156. 679 Elex 152 285 Fler 149.820 Elex. 142 738 Elev. 139.974 69 Elev. 128.285 Note: Placing of roadway slab shall start simultaneously at each end of span and continue to construction joints indicated above. Closing section of slab shall start at center of span and continue simultaneously toward each end until slab is completed.