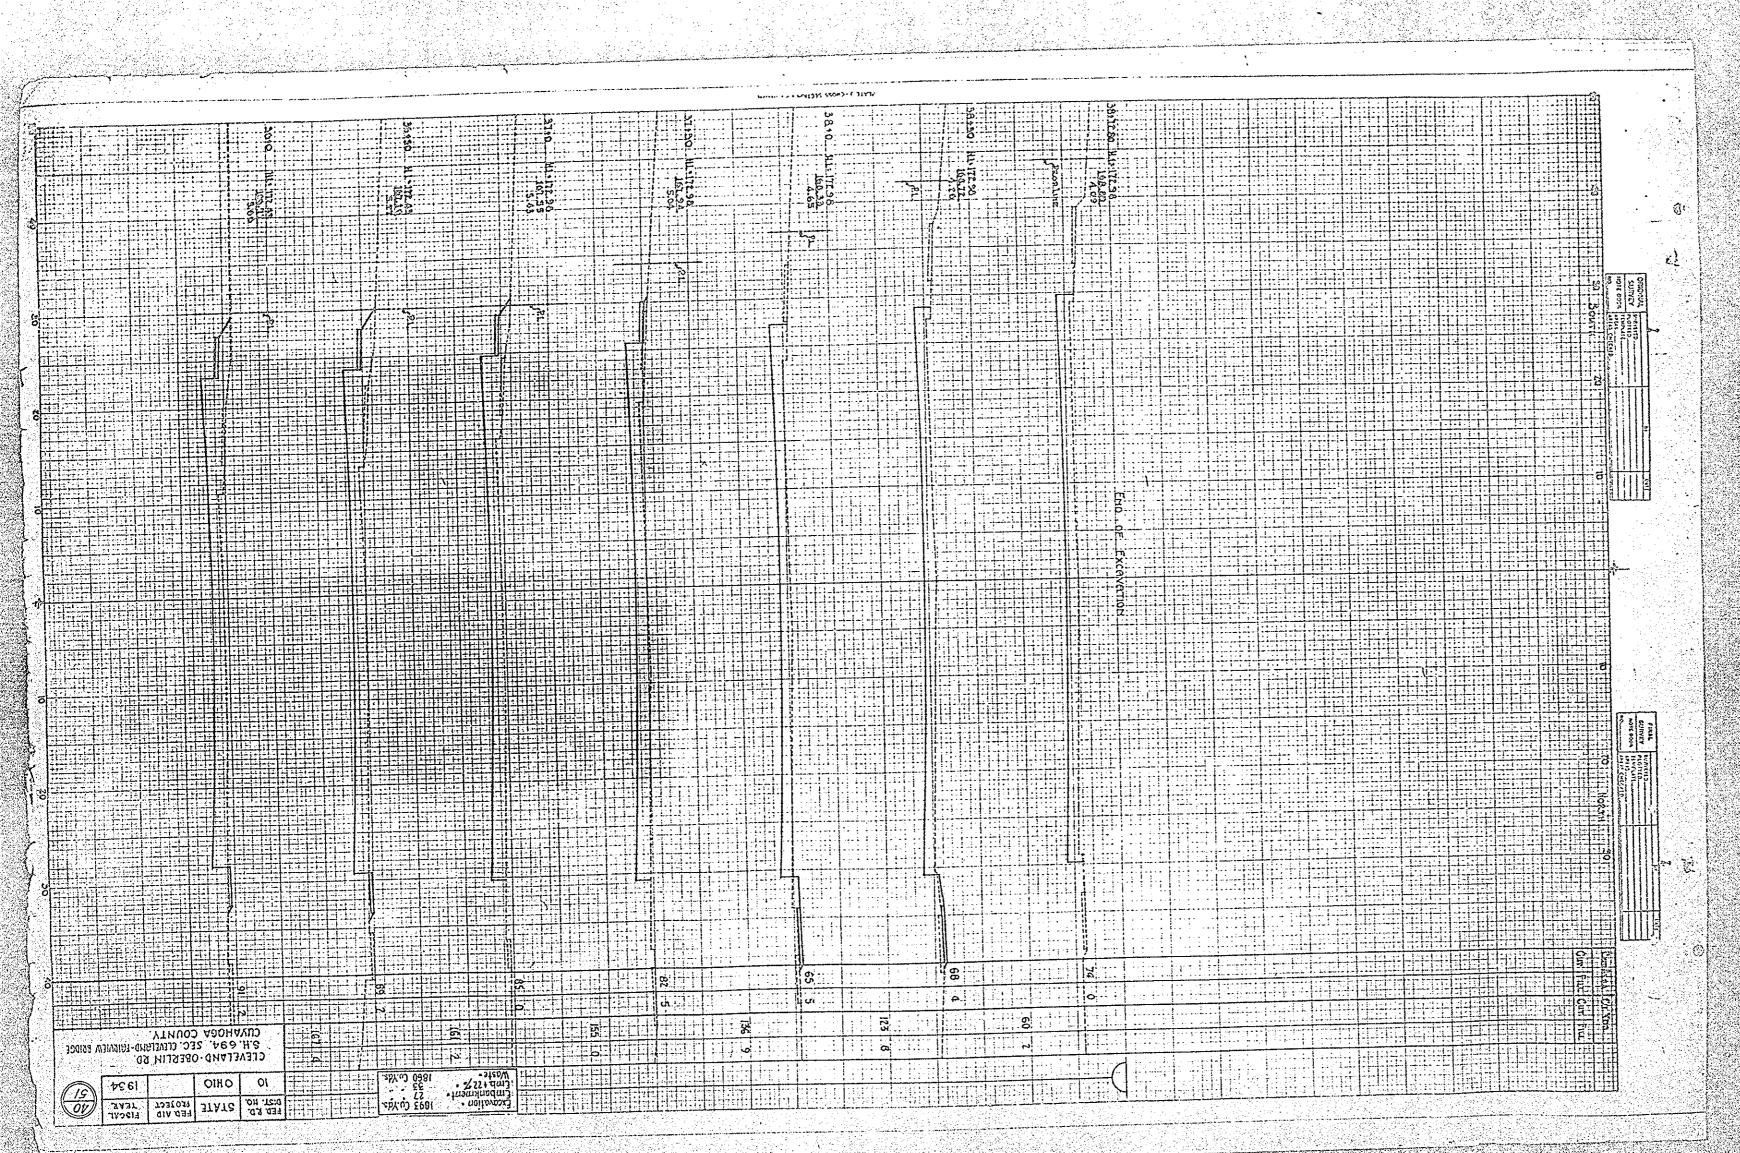

onal adjustment is required. Special care must be taken to see that special care must be taken to see that rectural in the seed of the steel with mortar.

Mortar shall be 1'2 mir with Grade A sand. Use just sufficient water to obtain a workable mix.

Space around another polits in shoe to be filled with hot lead.

SECTION THRU ARCH RIB SHOE Bore 8"+ 15z" CAST STEEL SHOE 16 Required Eley 57.89 Ekx 6522 BRIDGE Nº CU-10-88 48 Fillet weld ~L.5\*x312\*x 98\*x3'-6" 38.628 DEPARTMENT OF HIGHWAYS BUREAU OF BRIDGES ARCH RIB LAYOUT LORAIN ROAD VIADUCT OVER ROCKY RIVER Eky-87,529 IOGA COUNTY SEC. CLEVELAND - FAIRVIEW SKETCH SHOWING RADII FOR & OF RIB SECTION A-A and the second of the second of the second DETAIL OF OPENINGS ON INNER SIDE OF RIBS 

























































SERVICE CONTROL OF THE PROPERTY OF THE PROPERT











# DIRECTOR INPRODUCES SUPPLEMENTAL SECURICITION

- 1. IT SHALL BE COMMERCED AND LOREST THE CONTRACTOR SHALL AT ALL THEIR BURNED THE MOCKES OF LANCOLLYS TOTAL MICH. AT HIS ONE EXPECT AND EAVE ON THE 100 AN EXPERIMENT OF MORRHAL OF FROM AND EAST FACE FOR THE FROM THE STOCK SPECIFIED, AND MOR TO PROPERTY IN ALL MAY SAVE. 2. IT SMILL BE RECENTED AND LORED THAT THE DESCRIPT OF MICELYS WILL HAVE THAT THE SMICTION AS TO ANY QUESTION OF SERVICE AND CHALLET, AND CHARGE OF MILL ABIDE BY HIS DESIGN.
- 5. ALL PLUM SEAL EN COLEMATED HI TAL COTTECTOR TERROCH CAI GROTHE SEASCH OF NOT LESS THAN 3 HOUTE. A GROLIM SEACH SHALL EN COSIDERED TO DATLO FOR AN INTELL, 1955 TO ROT, 1975, 1976. LET FLUM MAY BEING MAY BEING ALLYS AND
  ENDALLY SEALCH AT THE