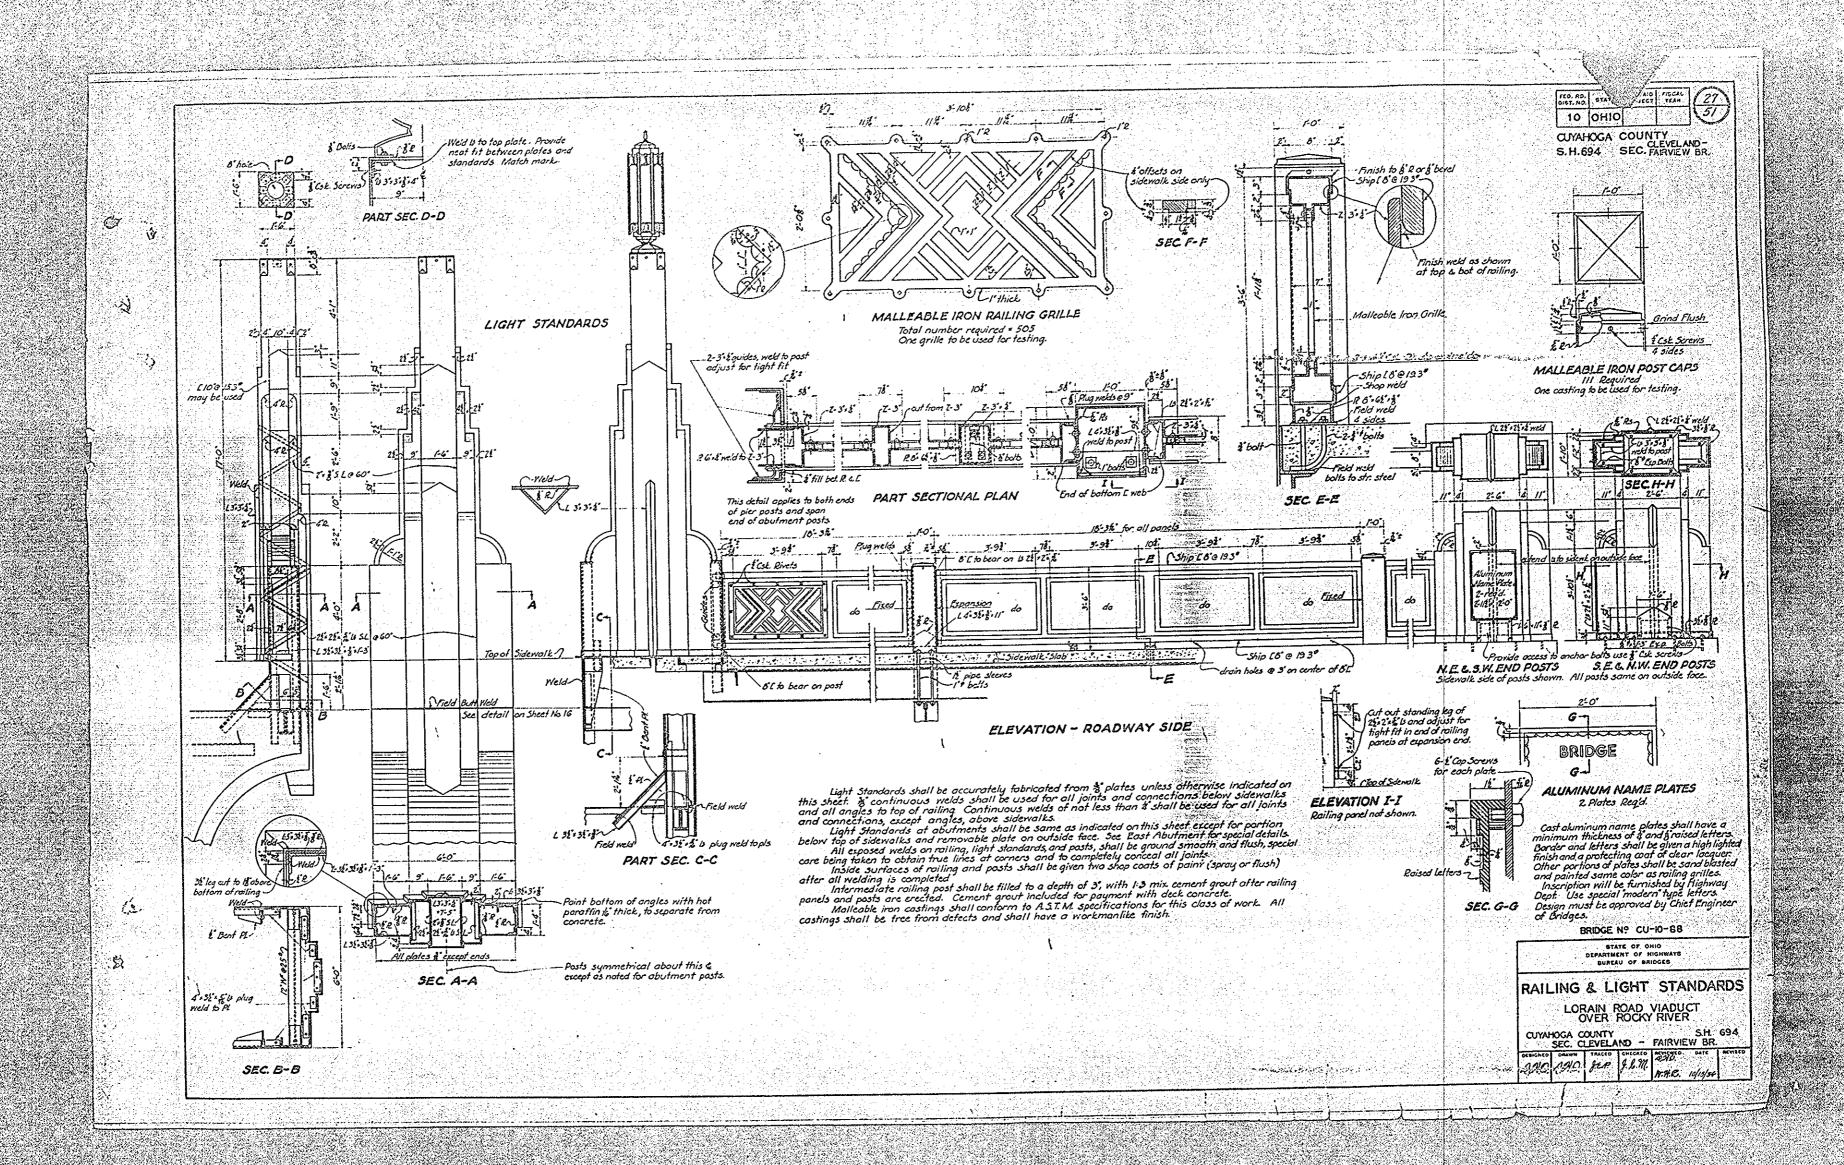

10 OHIO CUYAHOGA COUNTY
S.H.694 SEC.FARVEW BR 19'-3%6" 19'-3%6" 191-37/6 191-31/6" 19'-31/16" 19'-31/6" 19'-31/6" 5 Elox. 165.708 0 Eley 156. 679 Elex 152 285 Fler 149.820 Elex. 142 738 Elev. 139.974 69 Elev. 128.285 Note: Placing of roadway slab shall start simultaneously at each end of span and continue to construction joints indicated above. Closing section of slab shall start at center of span and continue simultaneously toward each end until slab is completed.

No longitudinal joints will be permitted.

See sheet no. 21 for details of transverse joints Elev. 108.332 1-41/2 11-00 11-00 11-41/2 Ekr. 82.614 4" 2'-014" 2'-014" 4" Stiffeners labeled 'A' and 'B' indicate that diaphrams 'A' and 'B' respectively, are to be used at these points See details on sheet number 18. Shoes shall be accurately adjusted on lead blocks for elevation and alignment before cement mortar bed is placed.

4 lead blocks 1%21%211%3 shall be furnished, with each shoe. Steel shims may be used in addition to lead blocks, if additional adjustment is required. Special care must be taken to see that special care must be taken to see that rectural in the seed of the steel with mortar.

Mortar shall be 1'2 mir with Grade A sand. Use just sufficient water to obtain a workable mix.

Space around another polits in shoe to be filled with hot lead.

SECTION THRU ARCH RIB SHOE Bore 8"+ 15z" CAST STEEL SHOE 16 Required Eley 57.89 Ekx 6522 BRIDGE Nº CU-10-88 48 Fillet weld ~L.5\*x312\*x 98\*x3'-6" 38.628 DEPARTMENT OF HIGHWAYS BUREAU OF BRIDGES ARCH RIB LAYOUT LORAIN ROAD VIADUCT OVER ROCKY RIVER Eky-87,529 IOGA COUNTY SEC. CLEVELAND - FAIRVIEW SKETCH SHOWING RADII FOR & OF RIB SECTION A-A and the second of the second of the second DETAIL OF OPENINGS ON INNER SIDE OF RIBS 