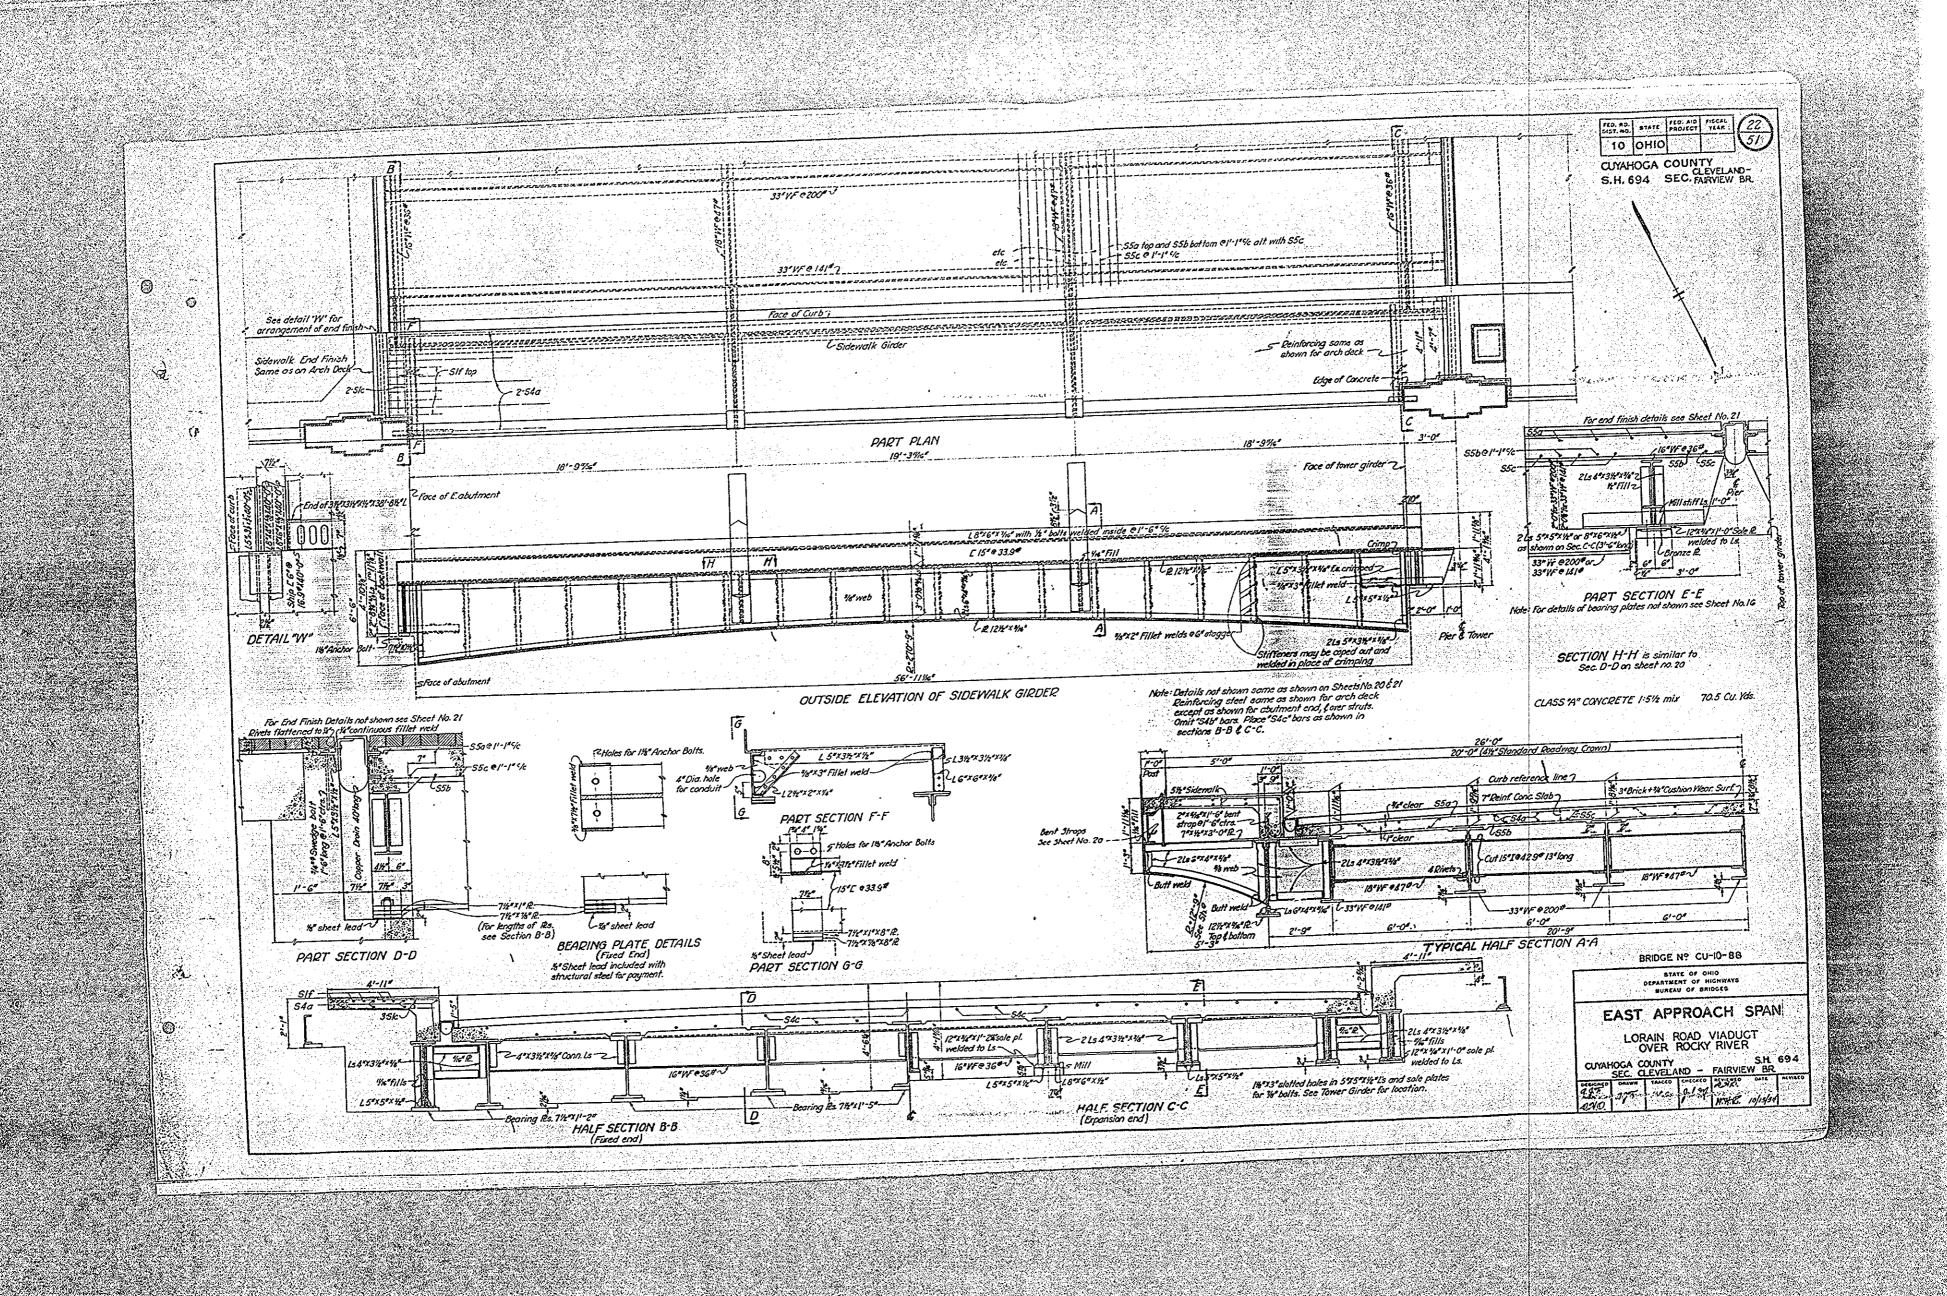

10 OHIO CUYAHOGA COUNTY
S.H.694 SEC.FARVEW BR 19'-3%6" 19'-3%6" 191-37/6 191-31/6" 19'-31/16" 19'-31/6" 19'-31/6" 5 Elox. 165.708 0 Eley 156. 679 Elex 152 285 Fler 149.820 Elex. 142 738 Elev. 139.974 69 Elev. 128.285 Note: Placing of roadway slab shall start simultaneously at each end of span and continue to construction joints indicated above. Closing section of slab shall start at center of span and continue simultaneously toward each end until slab is completed.

No longitudinal joints will be permitted.

See sheet no. 21 for details of transverse joints Elev. 108.332 1-41/2 11-00 11-00 11-41/2 Ekr. 82.614 4" 2'-014" 2'-014" 4" Stiffeners labeled 'A' and 'B' indicate that diaphrams 'A' and 'B' respectively, are to be used at these points See details on sheet number 18. Shoes shall be accurately adjusted on lead blocks for elevation and alignment before cement mortar bed is placed.