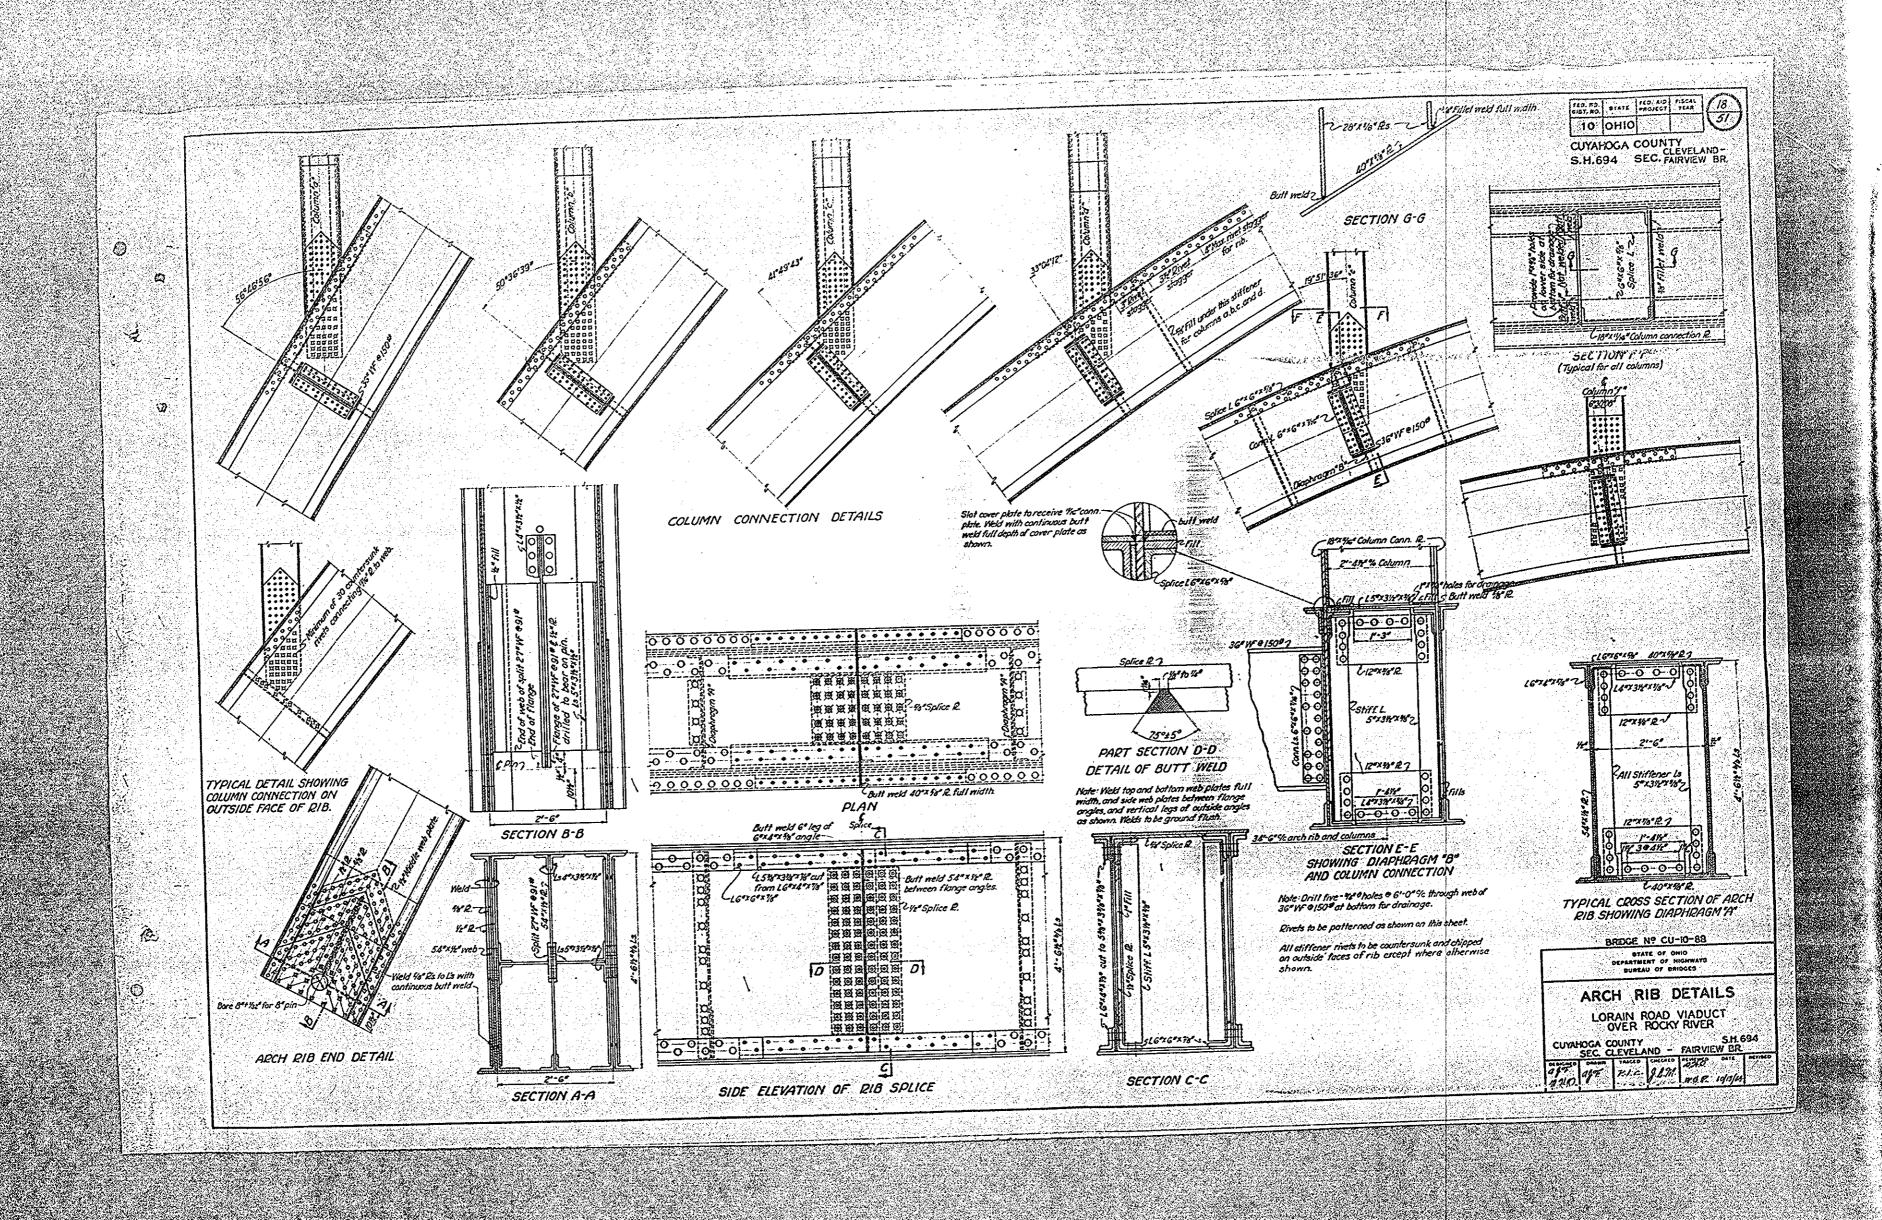

Mortar shall be 1'2 mir with Grade A sand. Use just sufficient water to obtain a workable mix.

Space around another polits in shoe to be filled with hot lead.

SECTION THRU ARCH RIB SHOE Bore 8"+ 15z" CAST STEEL SHOE 16 Required Eley 57.89 Ekx 6522 BRIDGE Nº CU-10-88 48 Fillet weld ~L.5\*x312\*x 98\*x3'-6" 38.628 DEPARTMENT OF HIGHWAYS BUREAU OF BRIDGES ARCH RIB LAYOUT LORAIN ROAD VIADUCT OVER ROCKY RIVER Eky-87,529 IOGA COUNTY SEC. CLEVELAND - FAIRVIEW SKETCH SHOWING RADII FOR & OF RIB SECTION A-A and the second of the second of the second DETAIL OF OPENINGS ON INNER SIDE OF RIBS 