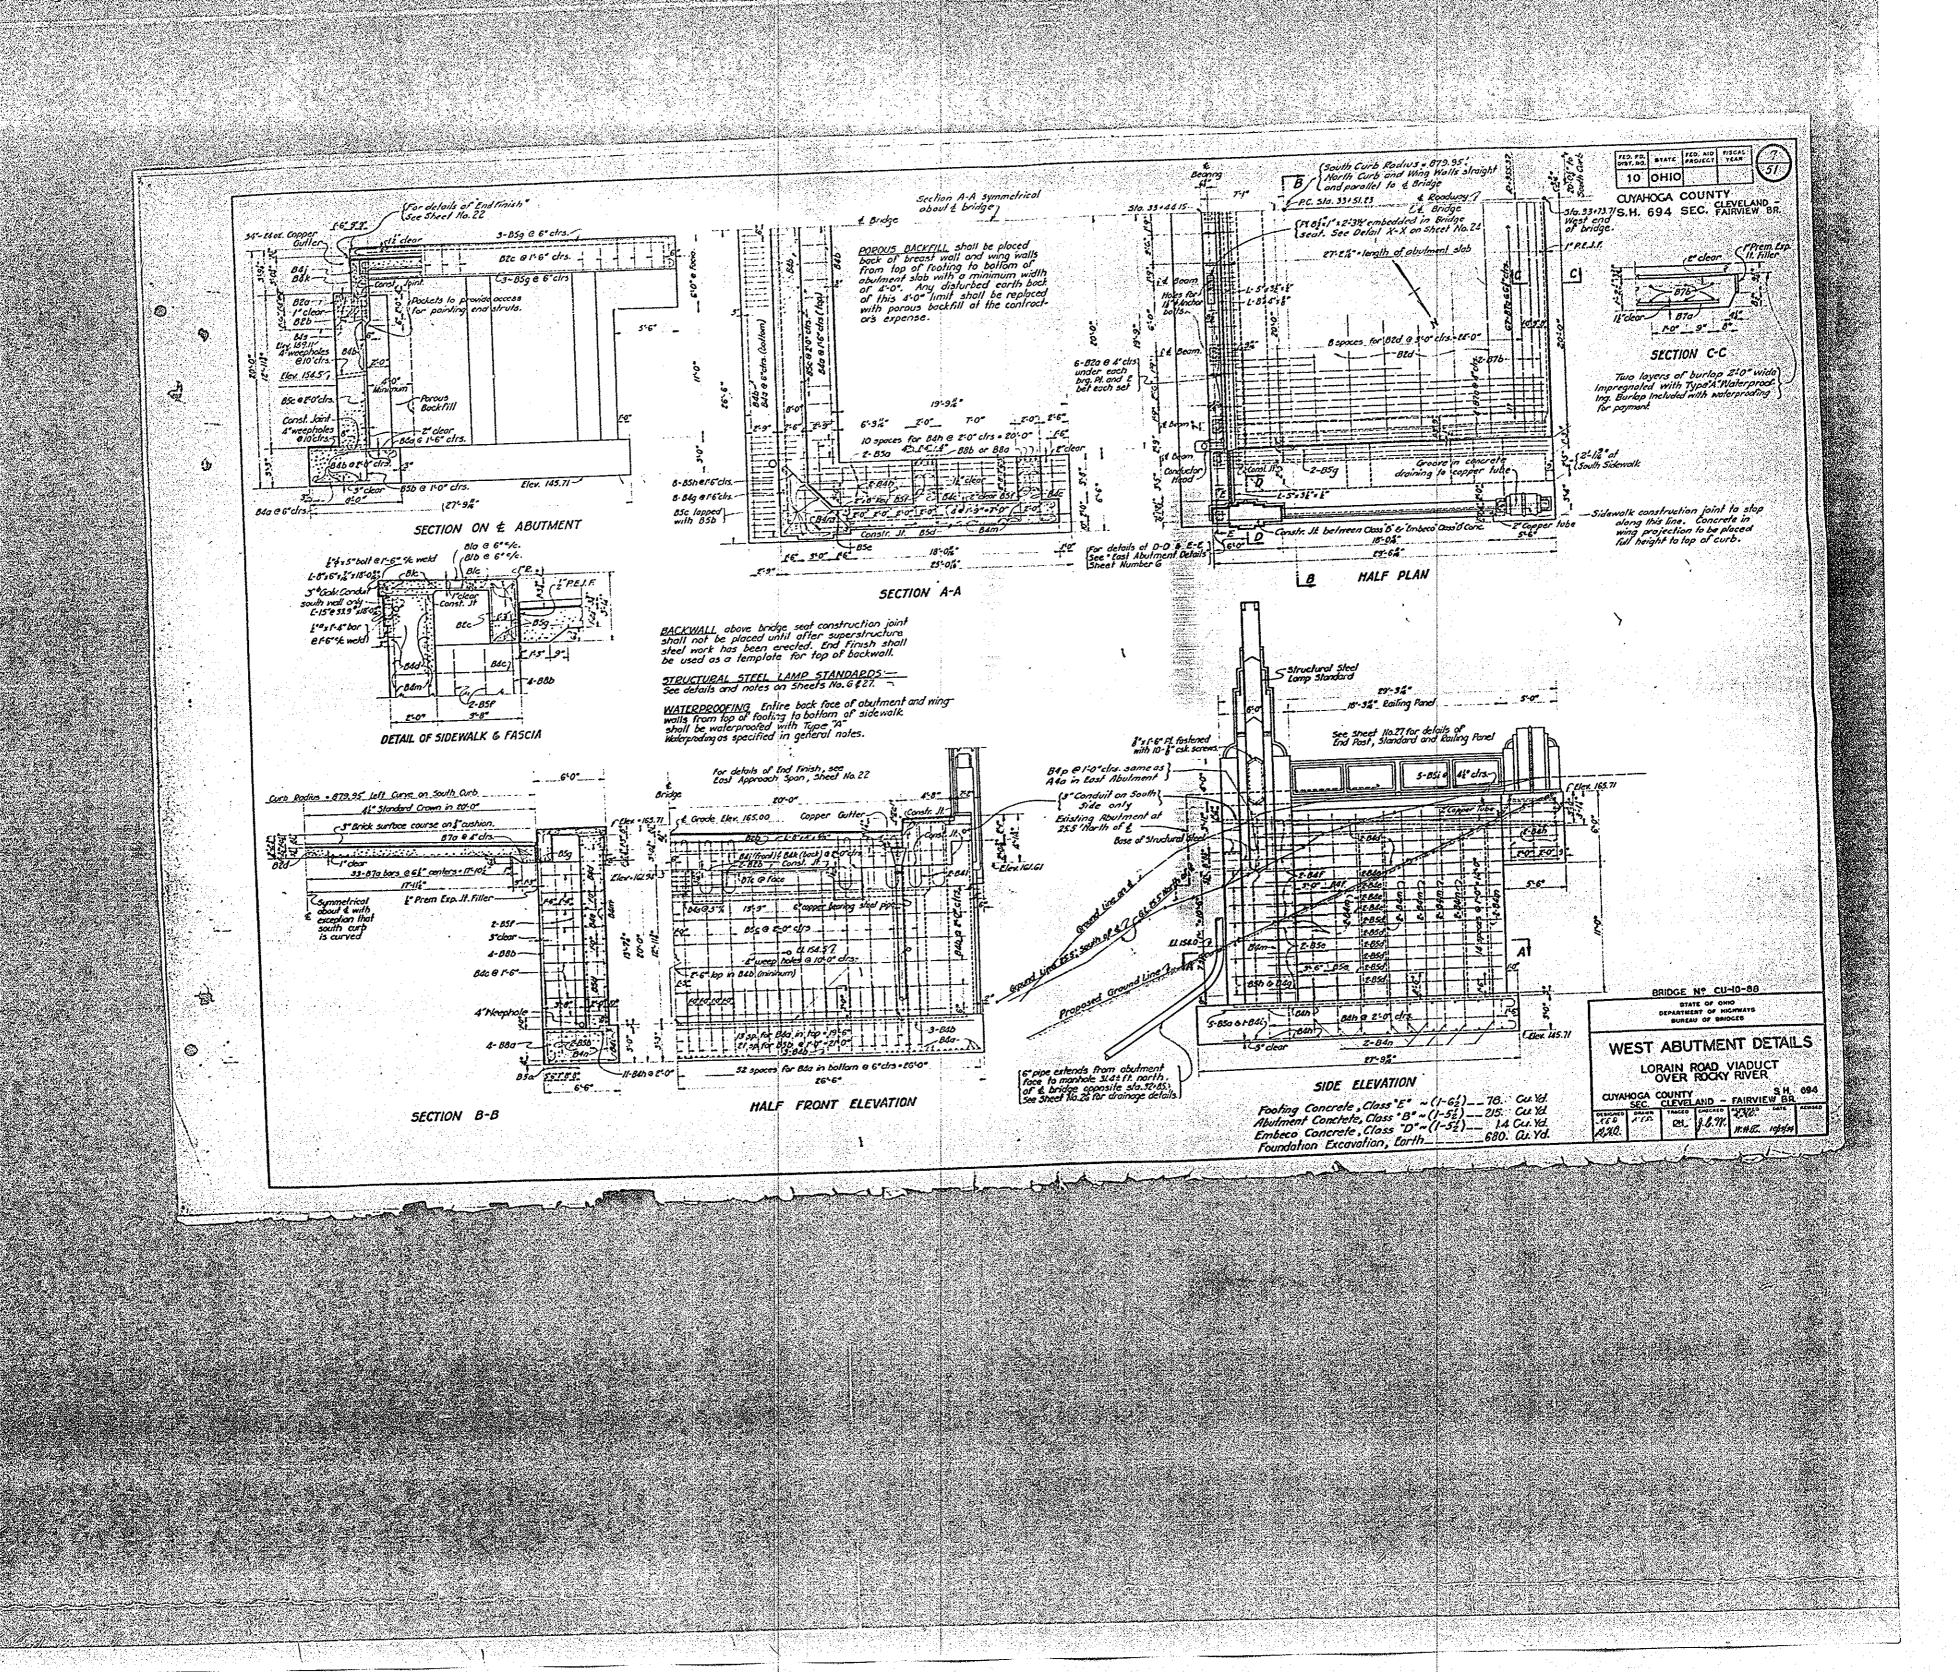

10 OHIO CUYAHOGA COUNTY
S.H.694 SEC.FARVEW BR 19'-3%6" 19'-3%6" 191-37/6 191-31/6" 19'-31/16" 19'-31/6" 19'-31/6" 5 Elox. 165.708 0 Eley 156. 679 Elex 152 285 Fler 149.820 Elex. 142 738 Elev. 139.974 69 Elev. 128.285 Note: Placing of roadway slab shall start simultaneously at each end of span and continue to construction joints indicated above. Closing section of slab shall start at center of span and continue simultaneously toward each end until slab is completed.