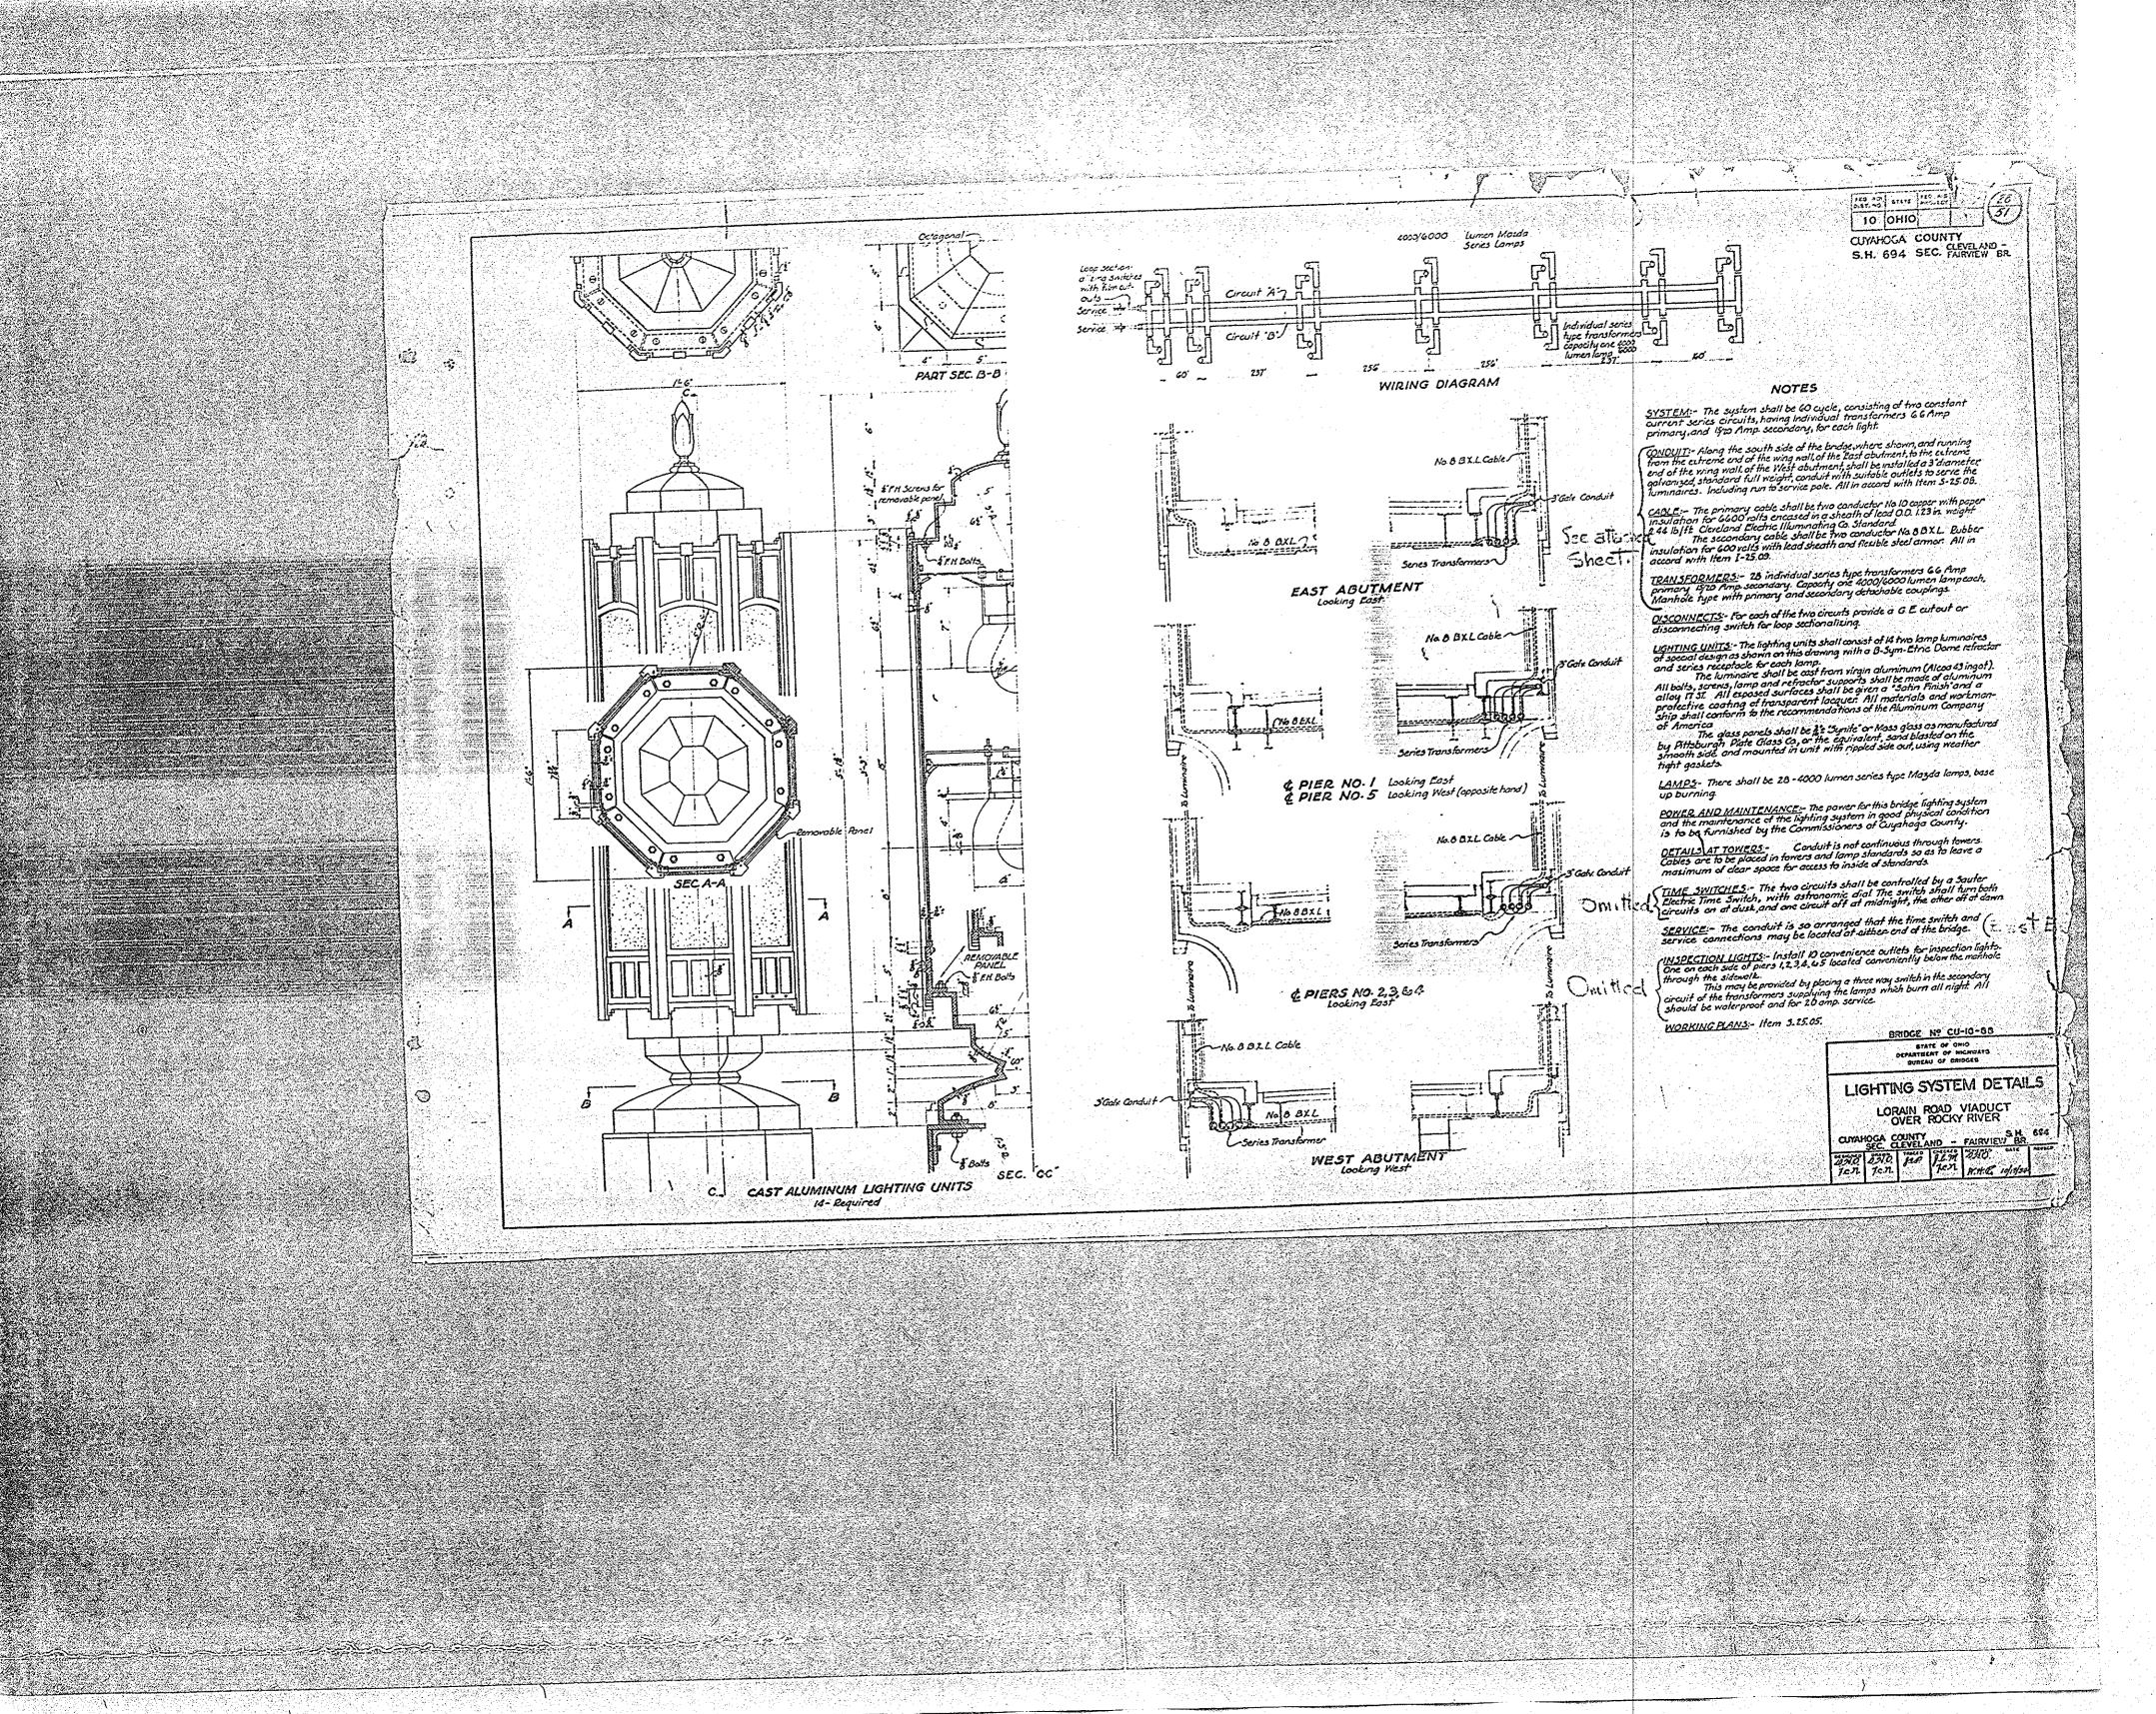

on to lead blocks, if additional adjustment is required. Special care must be taken to see that special care must be taken to see that rectural in the seed of the steel with mortar.

Mortar shall be 1'2 mir with Grade A sand. Use just sufficient water to obtain a workable mix.

Space around another polits in shoe to be filled with hot lead.

SECTION THRU ARCH RIB SHOE Bore 8"+ 15z" CAST STEEL SHOE 16 Required Eley 57.89 Ekx 6522 BRIDGE Nº CU-10-88 48 Fillet weld ~L.5\*x312\*x 98\*x3'-6" 38.628 DEPARTMENT OF HIGHWAYS BUREAU OF BRIDGES ARCH RIB LAYOUT LORAIN ROAD VIADUCT OVER ROCKY RIVER Eky-87,529 IOGA COUNTY SEC. CLEVELAND - FAIRVIEW SKETCH SHOWING RADII FOR & OF RIB SECTION A-A and the second of the second of the second DETAIL OF OPENINGS ON INNER SIDE OF RIBS 

























































SERVICE CONTROL OF THE PROPERTY OF THE PROPERT











# DIRECTOR INPRODUCES SUPPLEMENTAL SECURICITION

- 1. IT SHALL BE COMMERCED AND LOREST THE CONTRACTOR SHALL AT ALL THEIR BURNED THE MOCKES OF LANCOLLYS TOTAL MICH. AT HIS ONE EXPECT AND EAVE ON THE 100 AN EXPERIMENT OF MORRHAL OF FROM AND EAST FACE FOR THE FROM THE STOCK SPECIFIED, AND MOR TO PROPERTY IN ALL MAY SAVE. 2. IT SMILL BE RECENTED AND LORED THAT THE DESCRIPT OF MICELYS WILL HAVE THAT THE SMICTION AS TO ANY QUESTION OF SERVICE AND CHALLET, AND CHARGE OF MILL ABIDE BY HIS DESIGN.
- 5. ALL PLUM SEAL EN COLEMATED HI TAL COTTECTOR TERROCH CAI GROTHE SEASCH OF NOT LESS THAN 3 HOUTE. A GROLIM SEACH SHALL EN COSIDERED TO DATLO FOR AN INTELL, 1955 TO ROT, 1975, 1976. LET FLUM MAY BEING MAY BEING ALLYS