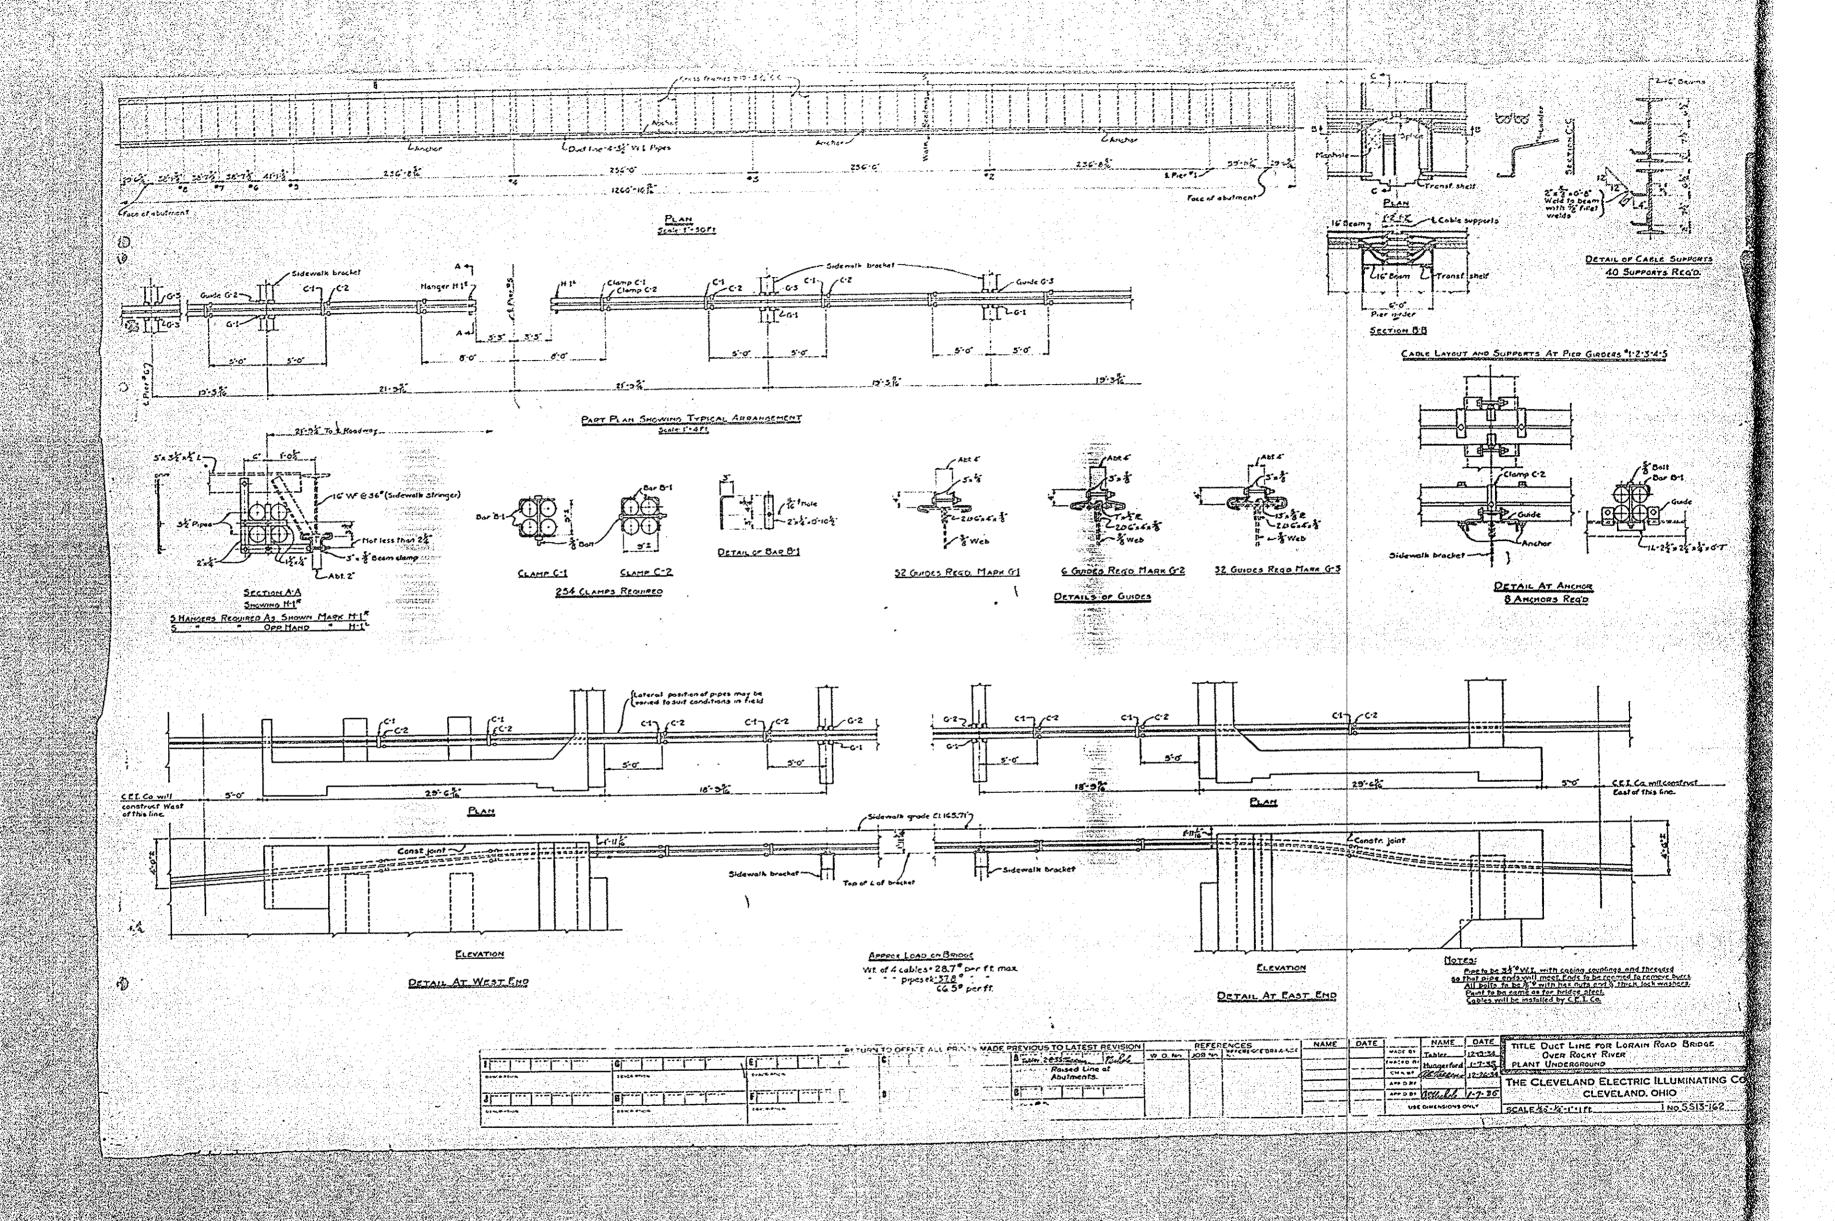

to lead blocks, if additional adjustment is required. Special care must be taken to see that special care must be taken to see that rectural in the seed of the steel with mortar.

Mortar shall be 1'2 mir with Grade A sand. Use just sufficient water to obtain a workable mix.

Space around another polits in shoe to be filled with hot lead.

SECTION THRU ARCH RIB SHOE Bore 8"+ 15z" CAST STEEL SHOE 16 Required Eley 57.89 Ekx 6522 BRIDGE Nº CU-10-88 48 Fillet weld ~L.5\*x312\*x 98\*x3'-6" 38.628 DEPARTMENT OF HIGHWAYS BUREAU OF BRIDGES ARCH RIB LAYOUT LORAIN ROAD VIADUCT OVER ROCKY RIVER Eky-87,529 IOGA COUNTY SEC. CLEVELAND - FAIRVIEW SKETCH SHOWING RADII FOR & OF RIB SECTION A-A and the second of the second of the second DETAIL OF OPENINGS ON INNER SIDE OF RIBS 

























































SERVICE CONTROL OF THE PROPERTY OF THE PROPERT











# DIRECTOR INPRODUCES SUPPLEMENTAL SECURICITION

- 1. IT SHALL BE COMMERCED AND LOREST THE CONTRACTOR SHALL AT ALL THEIR BURNED THE MOCKES OF LANCOLLYS TOTAL MICH. AT HIS ONE EXPECT AND EAVE ON THE 100 AN EXPERIMENT OF MORRHAL OF FROM AND EAST FACE FOR THE FROM THE STOCK SPECIFIED, AND MOR TO PROPERTY IN ALL MAY SAVE. 2. IT SMILL BE RECENTED AND LORED THAT THE DESCRIPT OF MICELYS WILL HAVE THAT THE SMICTION AS TO ANY QUESTION OF SERVICE AND CHALLET, AND CHARGE OF MILL ABIDE BY HIS DESIGN.
- 5. ALL PLUM SEAL EN COLEMATED HI TAL COTTECTOR TERROCH CAI GROTHE SEASCH OF NOT LESS THAN 3 HOUTE. A GROLIM SEACH SHALL EN COSIDERED TO DATLO FOR AN INTELL, 1955 TO ROT, 1975, 1976. LET FLUM MAY BEING MAY BEING ALLYS A