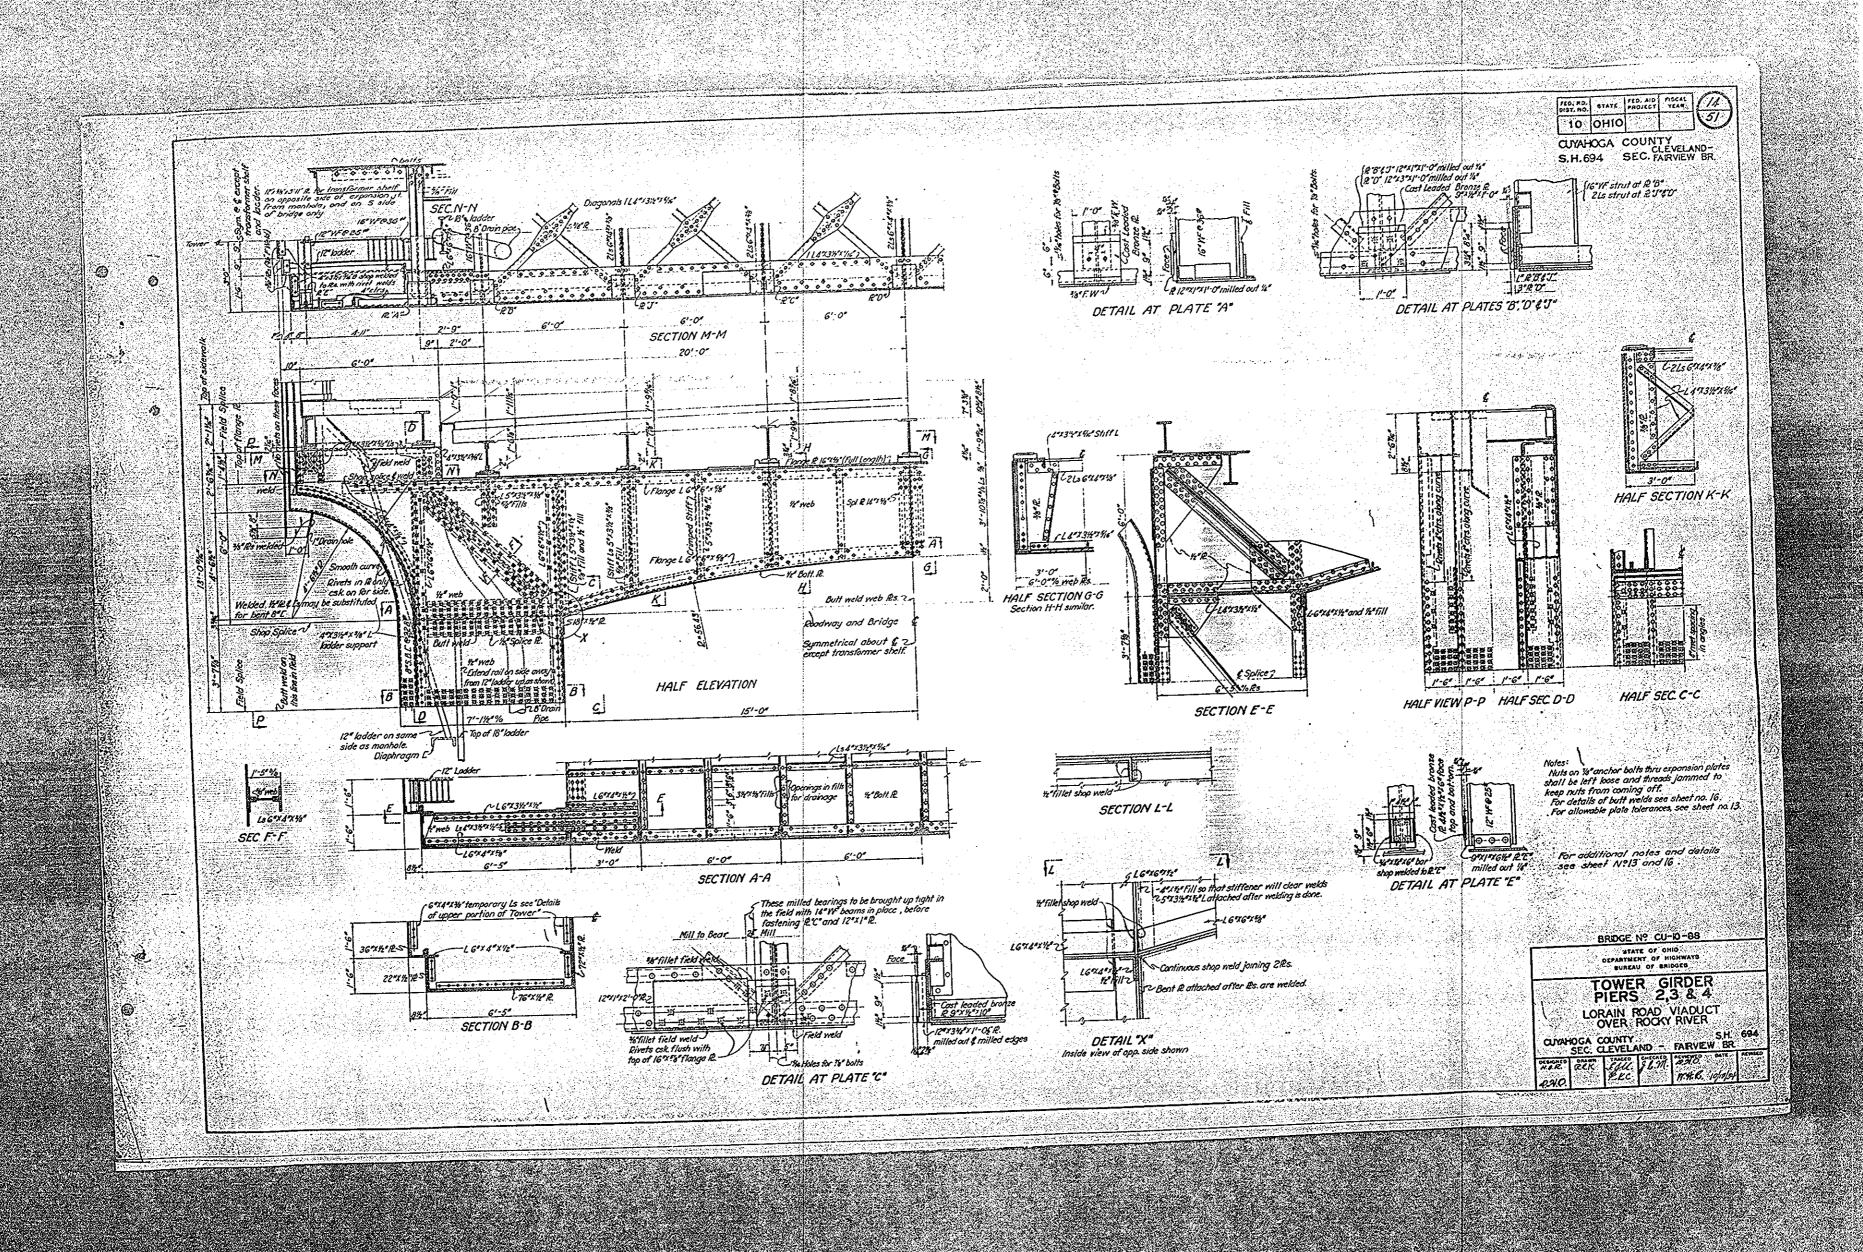

10 OHIO CUYAHOGA COUNTY
S.H.694 SEC.FARVEW BR 19'-3%6" 19'-3%6" 191-37/6 191-31/6" 19'-31/16" 19'-31/6" 19'-31/6" 5 Elox. 165.708 0 Eley 156. 679 Elex 152 285 Fler 149.820 Elex. 142 738 Elev. 139.974 69 Elev. 128.285 Note: Placing of roadway slab shall start simultaneously at each end of span and continue to construction joints indicated above. Closing section of slab shall start at center of span and continue simultaneously toward each end until slab is completed.

No longitudinal joints will be permitted.

See sheet no. 21 for details of transverse joints Elev. 108.332 1-41/2 11-00 11-00 11-41/2 Ekr. 82.614 4" 2'-014" 2'-014" 4" Stiffeners labeled 'A' and 'B' indicate that diaphrams 'A' and 'B' respectively, are to be used at these points See details on sheet number 18. Shoes shall