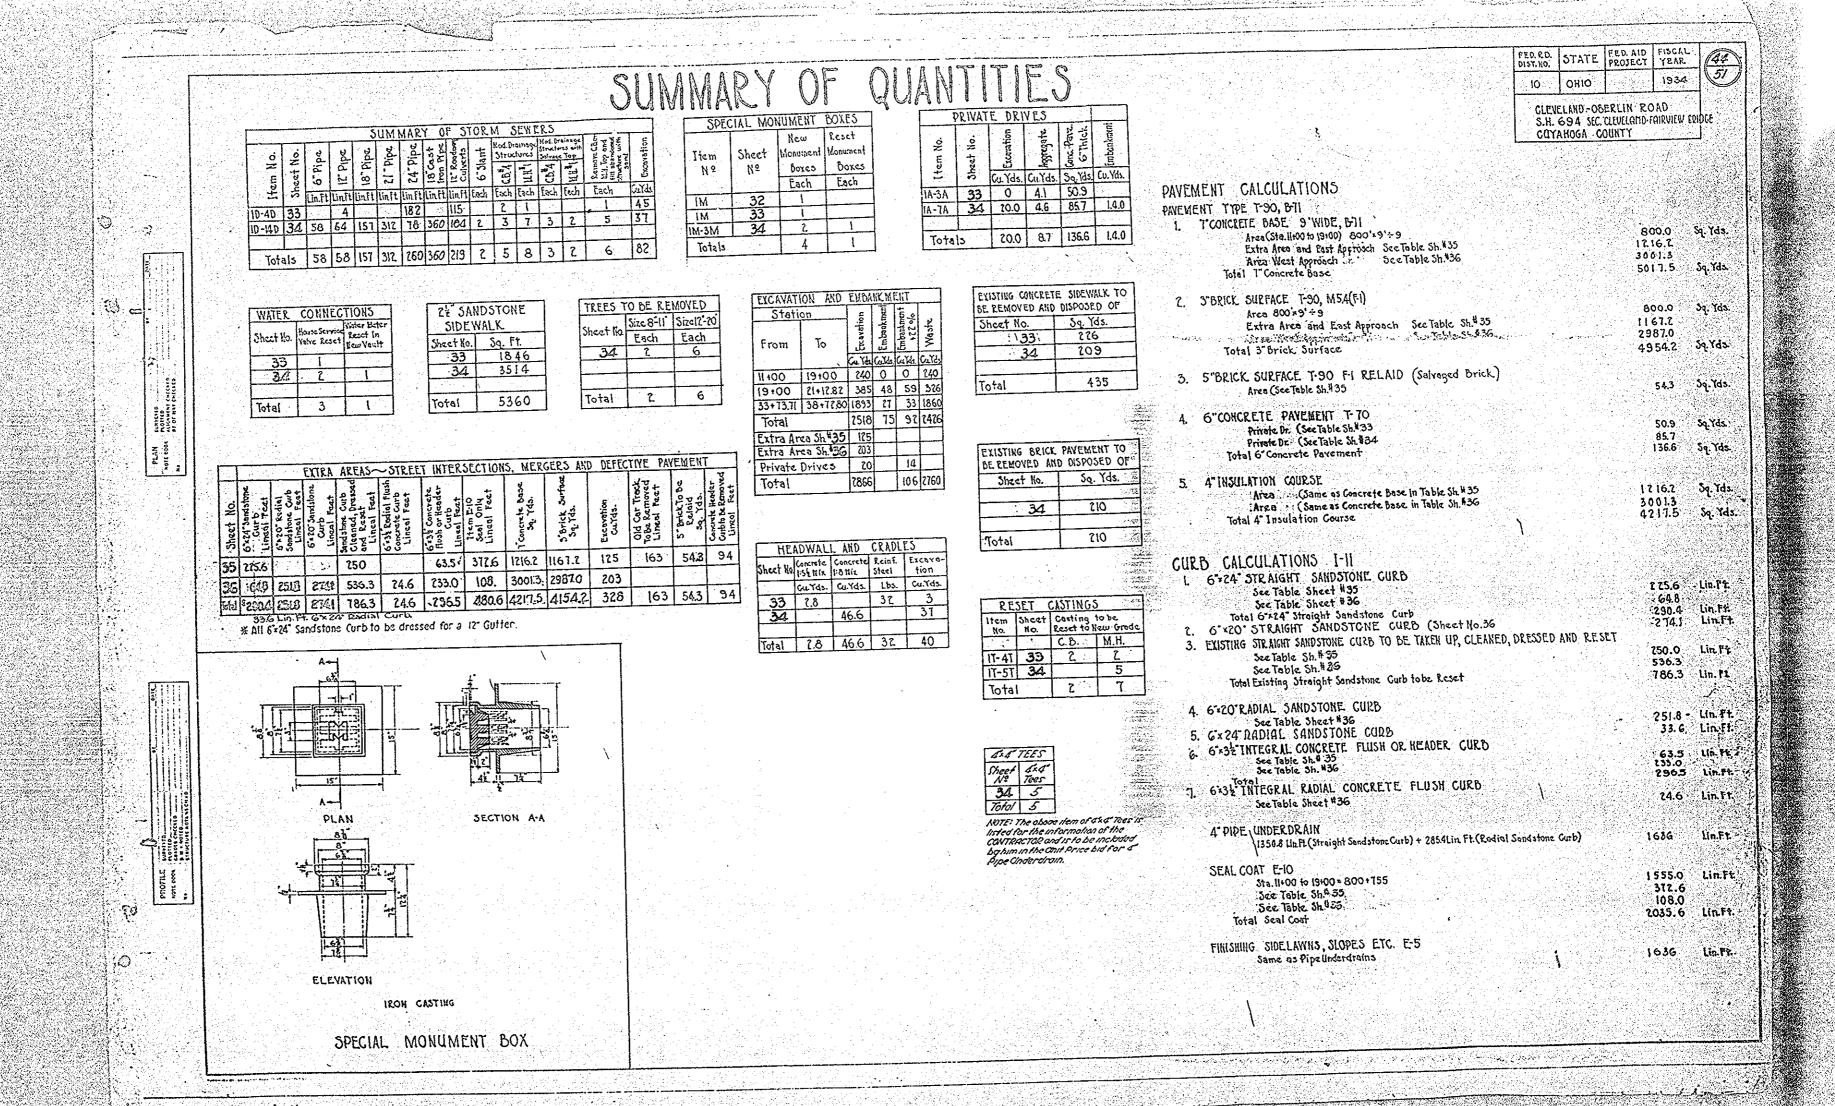

10 OHIO CUYAHOGA COUNTY
S.H.694 SEC.FARVEW BR 19'-3%6" 19'-3%6" 191-37/6 191-31/6" 19'-31/16" 19'-31/6" 19'-31/6" 5 Elox. 165.708 0 Eley 156. 679 Elex 152 285 Fler 149.820 Elex. 142 738 Elev. 139.974 69 Elev. 128.285 Note: Placing of roadway slab shall start simultaneously at each end of span and continue to construction joints indicated above. Closing section of slab shall start at center of span and continue simultaneously toward each end until slab is completed.