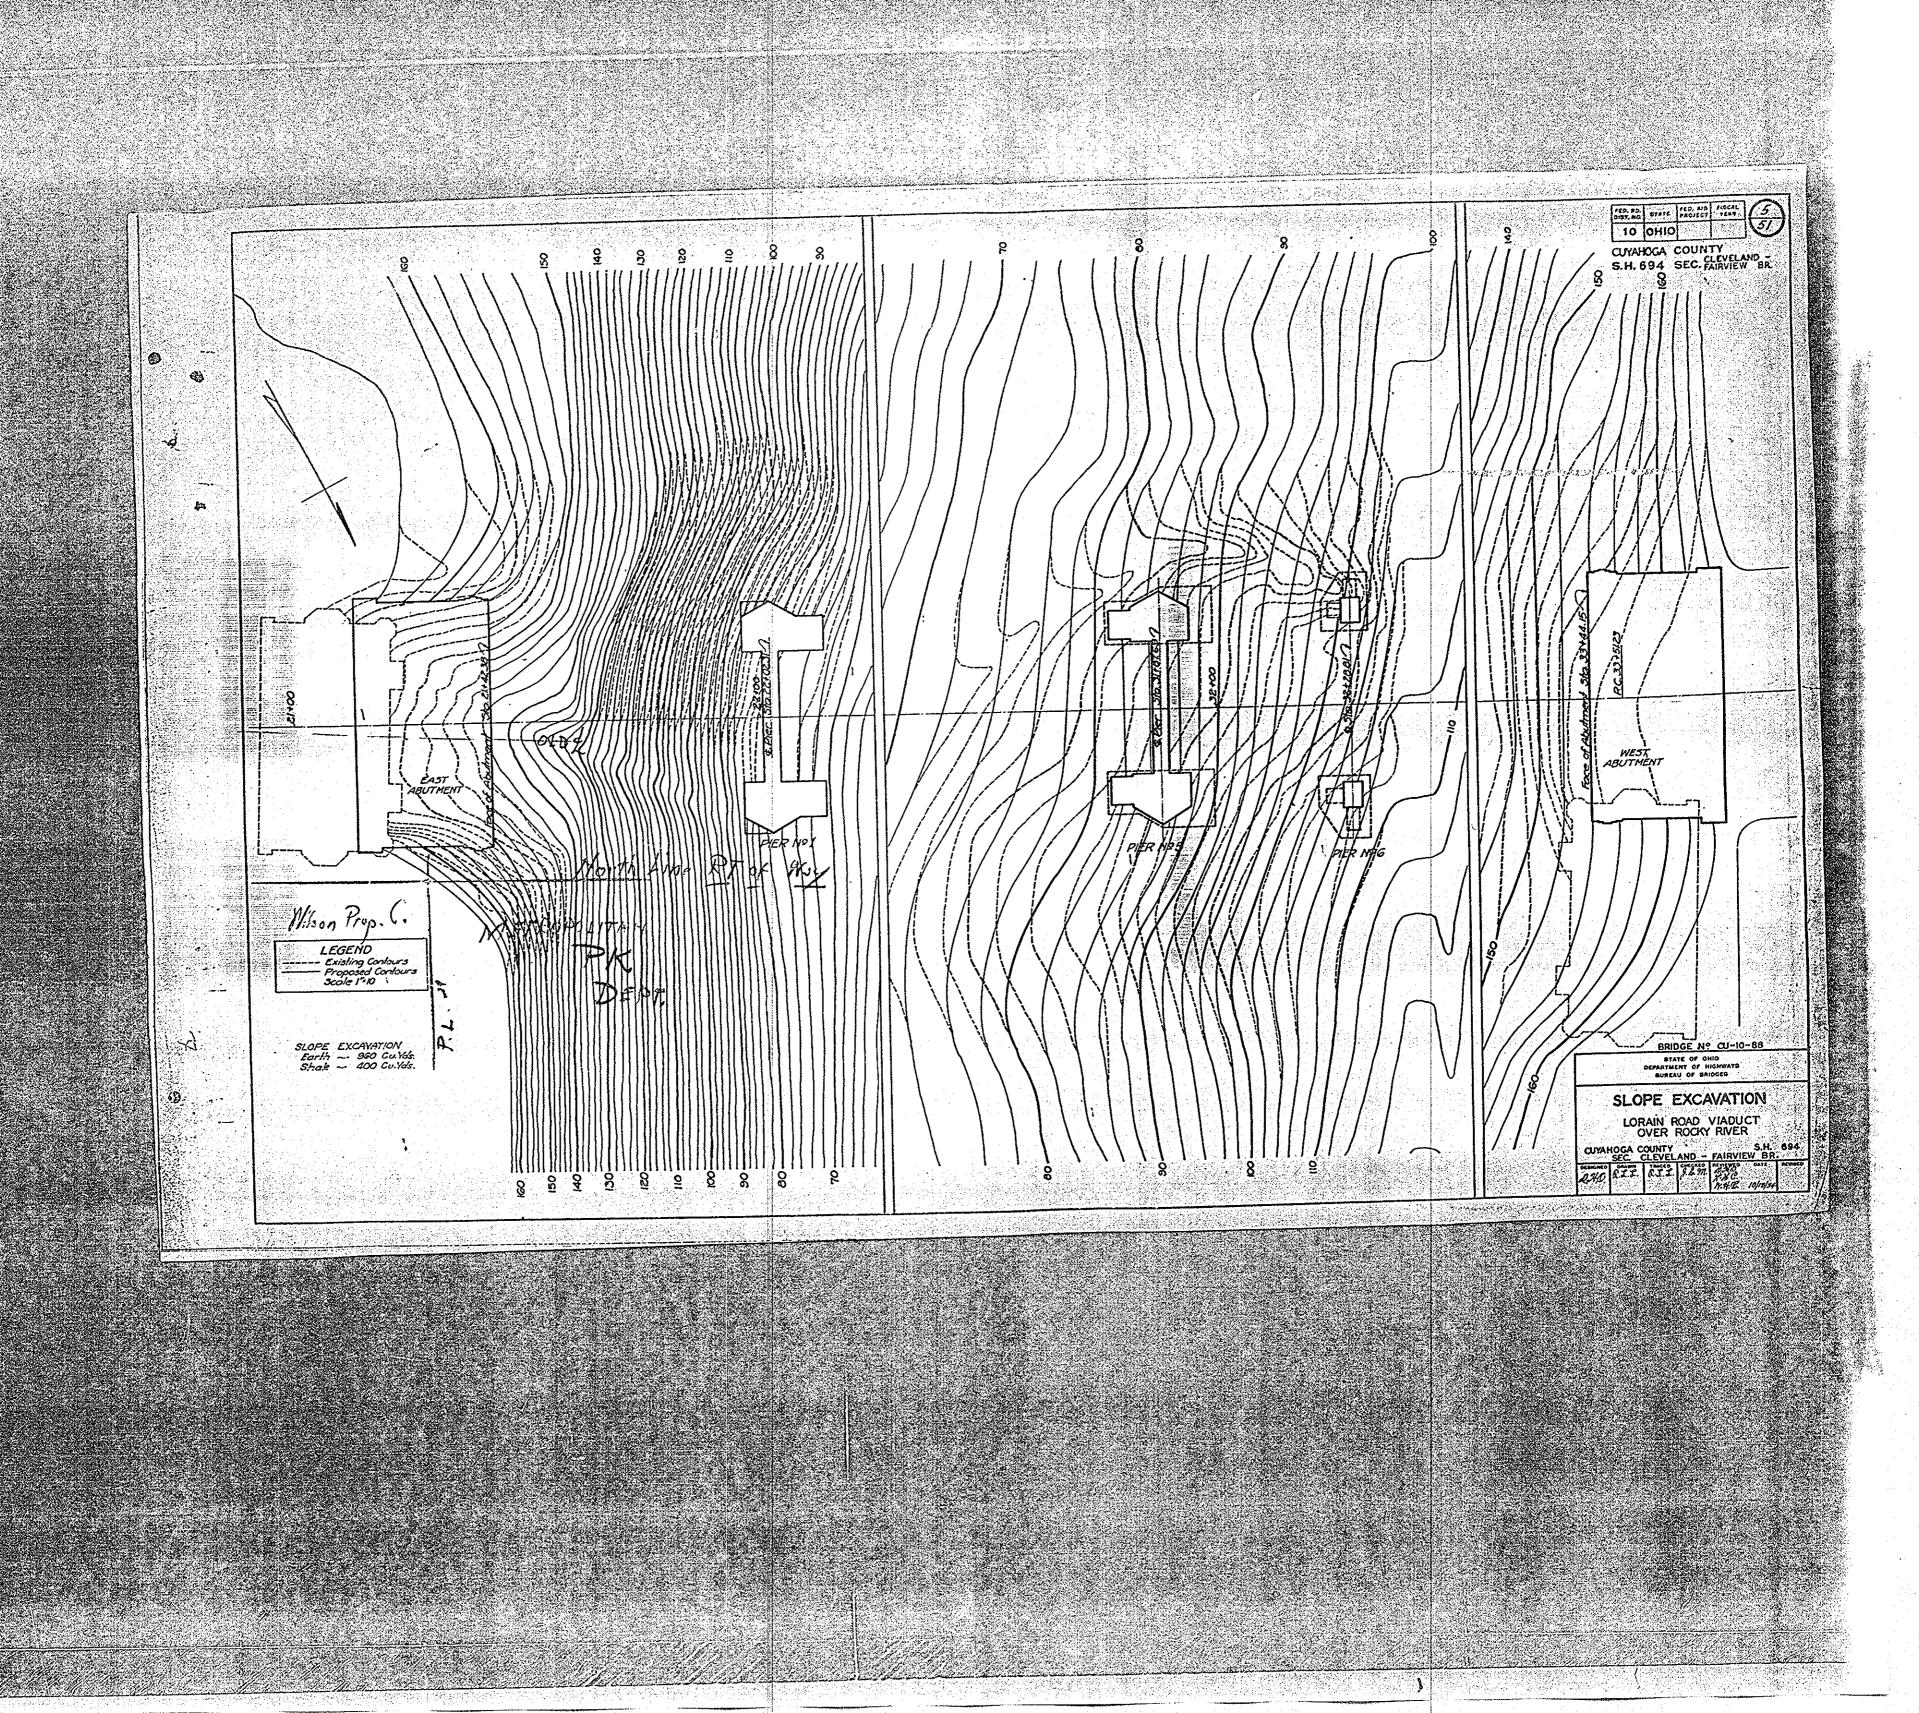

10 OHIO CUYAHOGA COUNTY
S.H.694 SEC.FARVEW BR 19'-3%6" 19'-3%6" 191-37/6 191-31/6" 19'-31/16" 19'-31/6" 19'-31/6" 5 Elox. 165.708 0 Eley 156. 679 Elex 152 285 Fler 149.820 Elex. 142 738 Elev. 139.974 69 Elev. 128.285 Note: Placing of roadway slab shall start simultaneously at each end of span and continue to construction joints indicated above. Closing section of slab shall start at center of span and continue simultaneously toward each end until slab is completed.