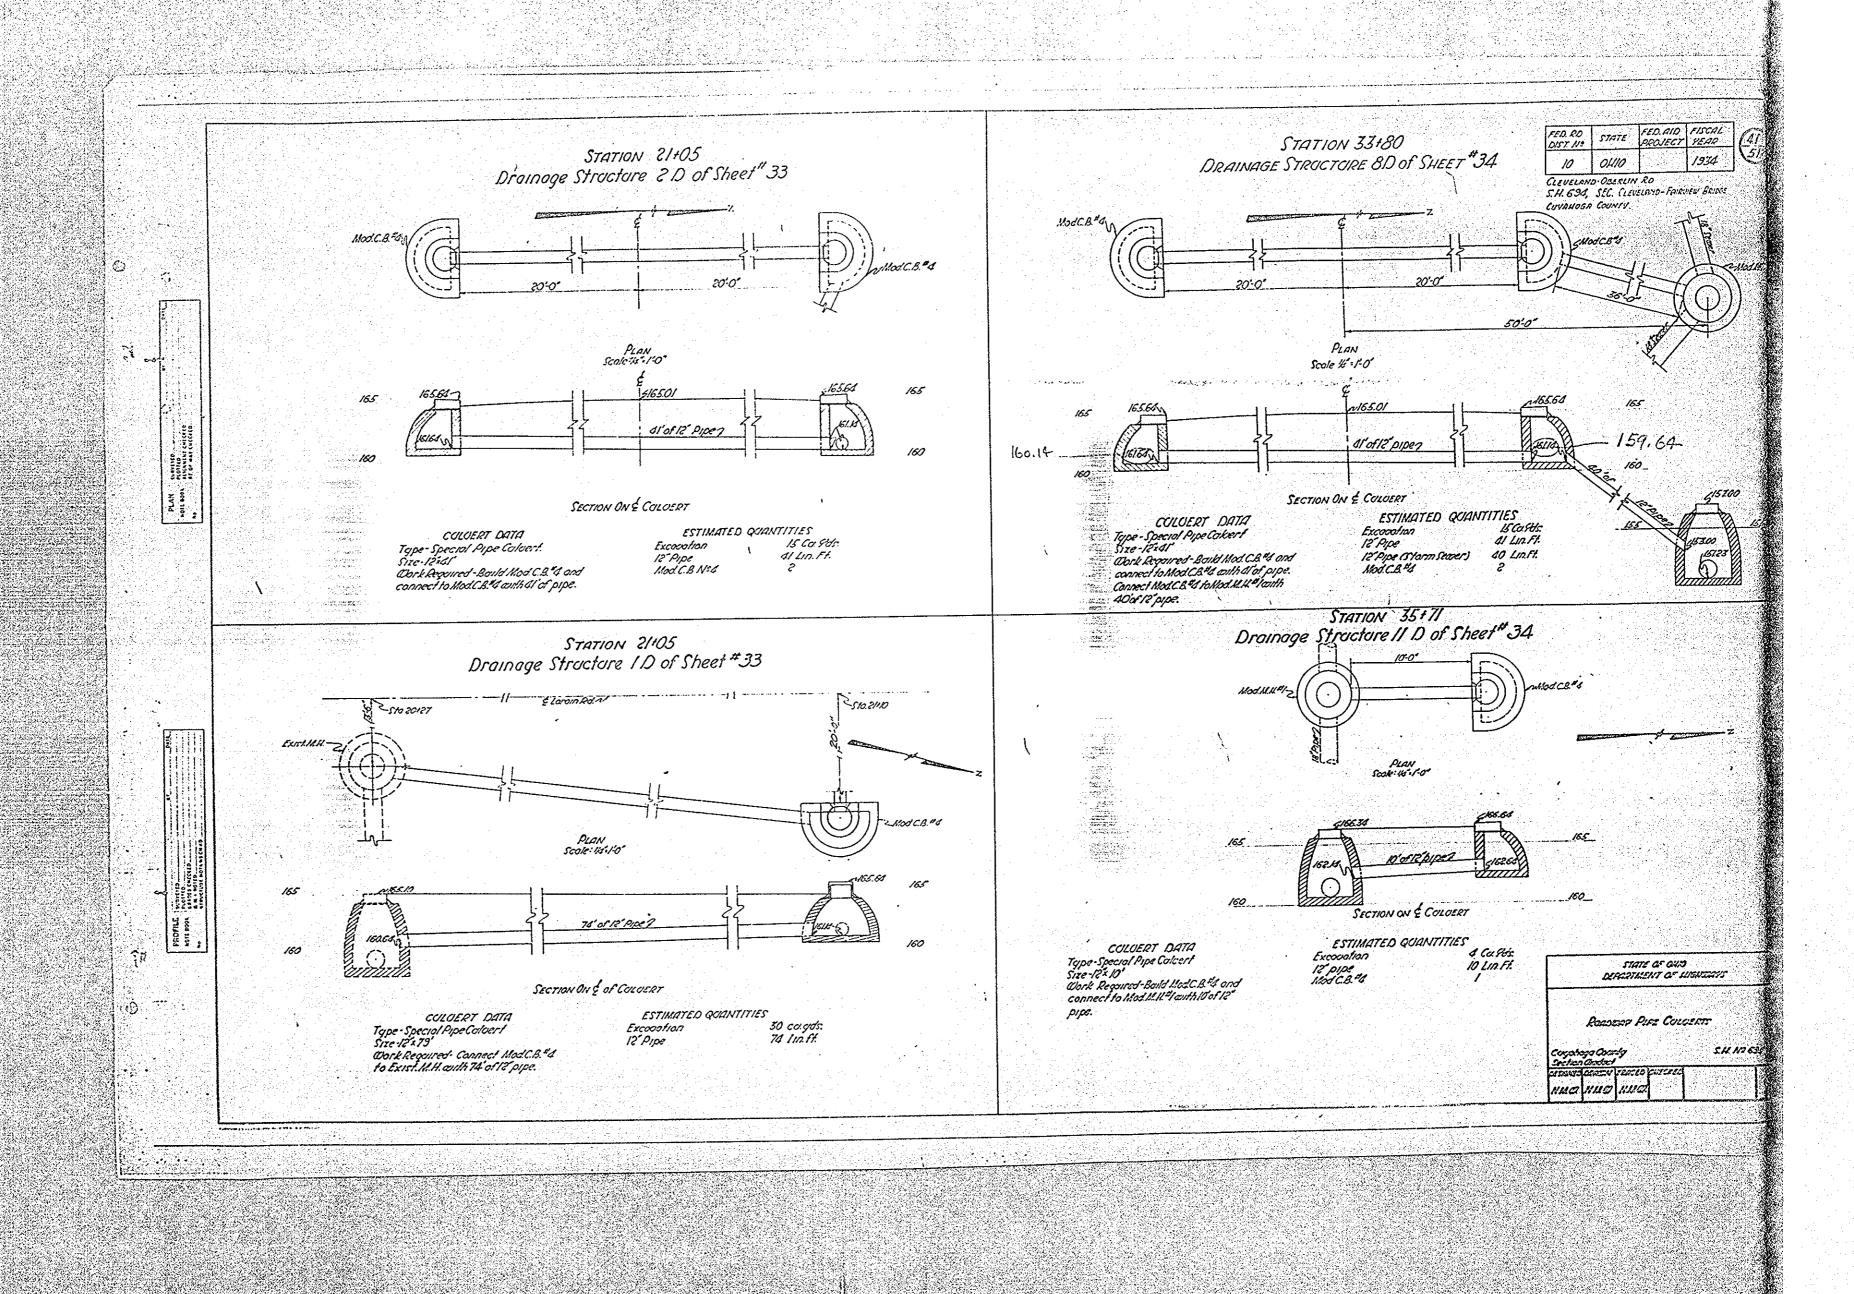

10 OHIO CUYAHOGA COUNTY
S.H.694 SEC.FARVEW BR 19'-3%6" 19'-3%6" 191-37/6 191-31/6" 19'-31/16" 19'-31/6" 19'-31/6" 5 Elox. 165.708 0 Eley 156. 679 Elex 152 285 Fler 149.820 Elex. 142 738 Elev. 139.974 69 Elev. 128.285 Note: Placing of roadway slab shall start simultaneously at each end of span and continue to construction joints indicated above. Closing section of slab shall start at center of span and continue simultaneously toward each end until slab is completed.