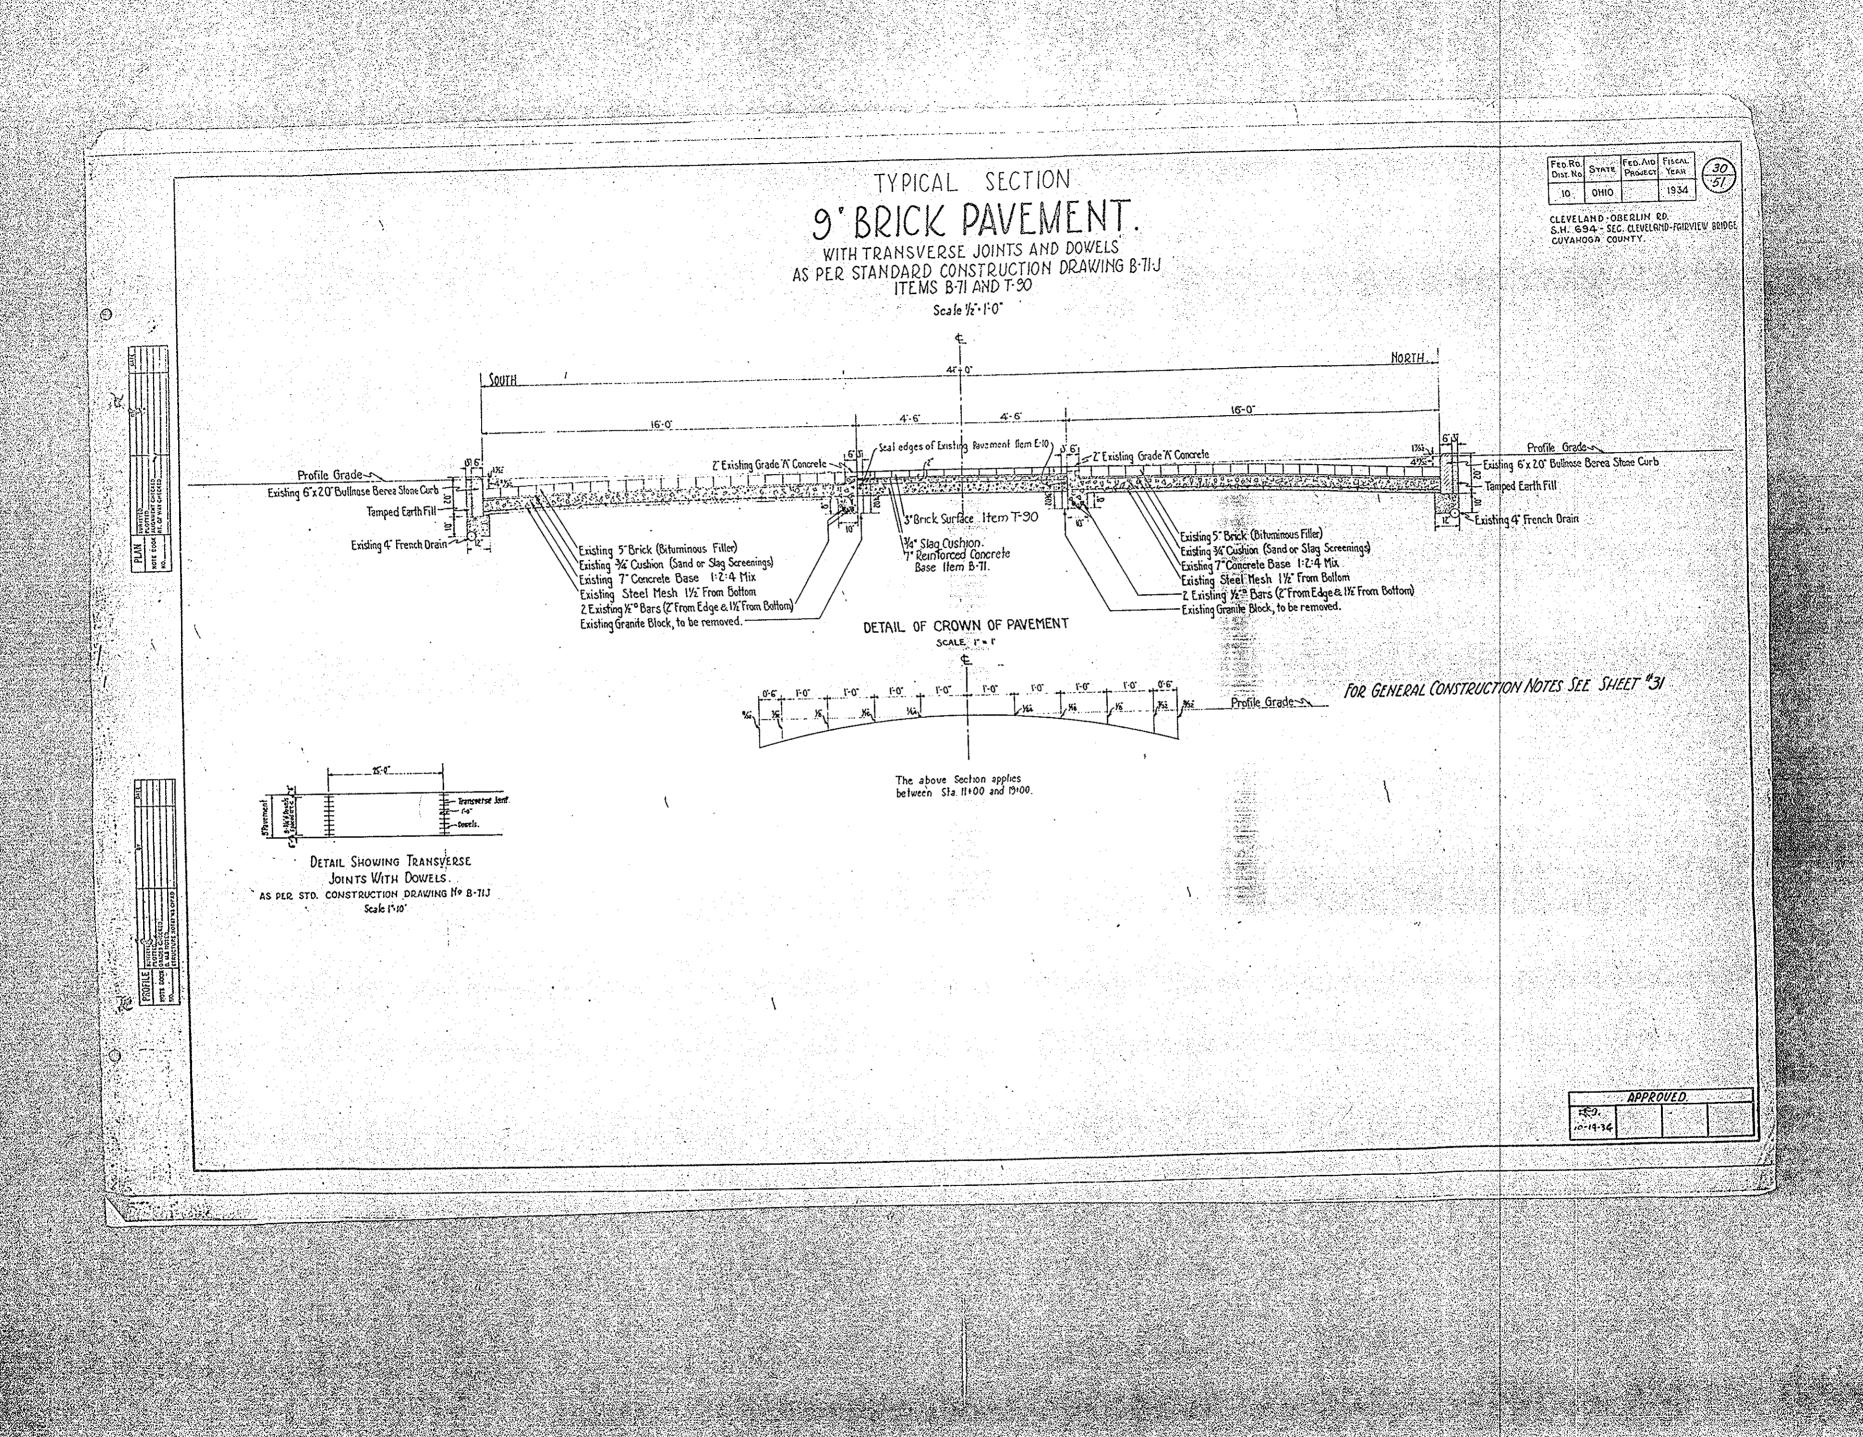

ad blocks, if additional adjustment is required. Special care must be taken to see that special care must be taken to see that rectural in the seed of the steel with mortar.

Mortar shall be 1'2 mir with Grade A sand. Use just sufficient water to obtain a workable mix.

Space around another polits in shoe to be filled with hot lead.

SECTION THRU ARCH RIB SHOE Bore 8"+ 15z" CAST STEEL SHOE 16 Required Eley 57.89 Ekx 6522 BRIDGE Nº CU-10-88 48 Fillet weld ~L.5\*x312\*x 98\*x3'-6" 38.628 DEPARTMENT OF HIGHWAYS BUREAU OF BRIDGES ARCH RIB LAYOUT LORAIN ROAD VIADUCT OVER ROCKY RIVER Eky-87,529 IOGA COUNTY SEC. CLEVELAND - FAIRVIEW SKETCH SHOWING RADII FOR & OF RIB SECTION A-A and the second of the second of the second DETAIL OF OPENINGS ON INNER SIDE OF RIBS 

























































SERVICE CONTROL OF THE PROPERTY OF THE PROPERT











# DIRECTOR INPRODUCES SUPPLEMENTAL SECURICITION

- 1. IT SHALL BE COMMERCED AND LOREST THE CONTRACTOR SHALL AT ALL THEIR BURNED THE MOCKES OF LANCOLLYS TOTAL MICH. AT HIS ONE EXPECT AND EAVE ON THE 100 AN EXPERIMENT OF MORRHAL OF FROM AND EAST FACE FOR THE FROM THE STOCK SPECIFIED, AND MOR TO PROPERTY IN ALL MAY SAVE. 2. IT SMILL BE RECENTED AND LORED THAT THE DESCRIPT OF MICELYS WILL HAVE THAT THE SMICTION AS TO ANY QUESTION OF SERVICE AND CHALLET, AND CHARGE OF MILL ABIDE BY HIS DESIGN.
- 5. ALL PLUM SEAL EN COLEMATED HI TAL COTTECTOR TERROCH CAI GROTHE SEASCH OF NOT LESS THAN 3 HOUTE. A GROLIM SEACH SHALL EN COSIDERED TO DATLO FOR AN INTELL, 1955 TO ROT, 1975, 1976. LET FLUM MAY BEING MAY BEING ALLYS AND
  E