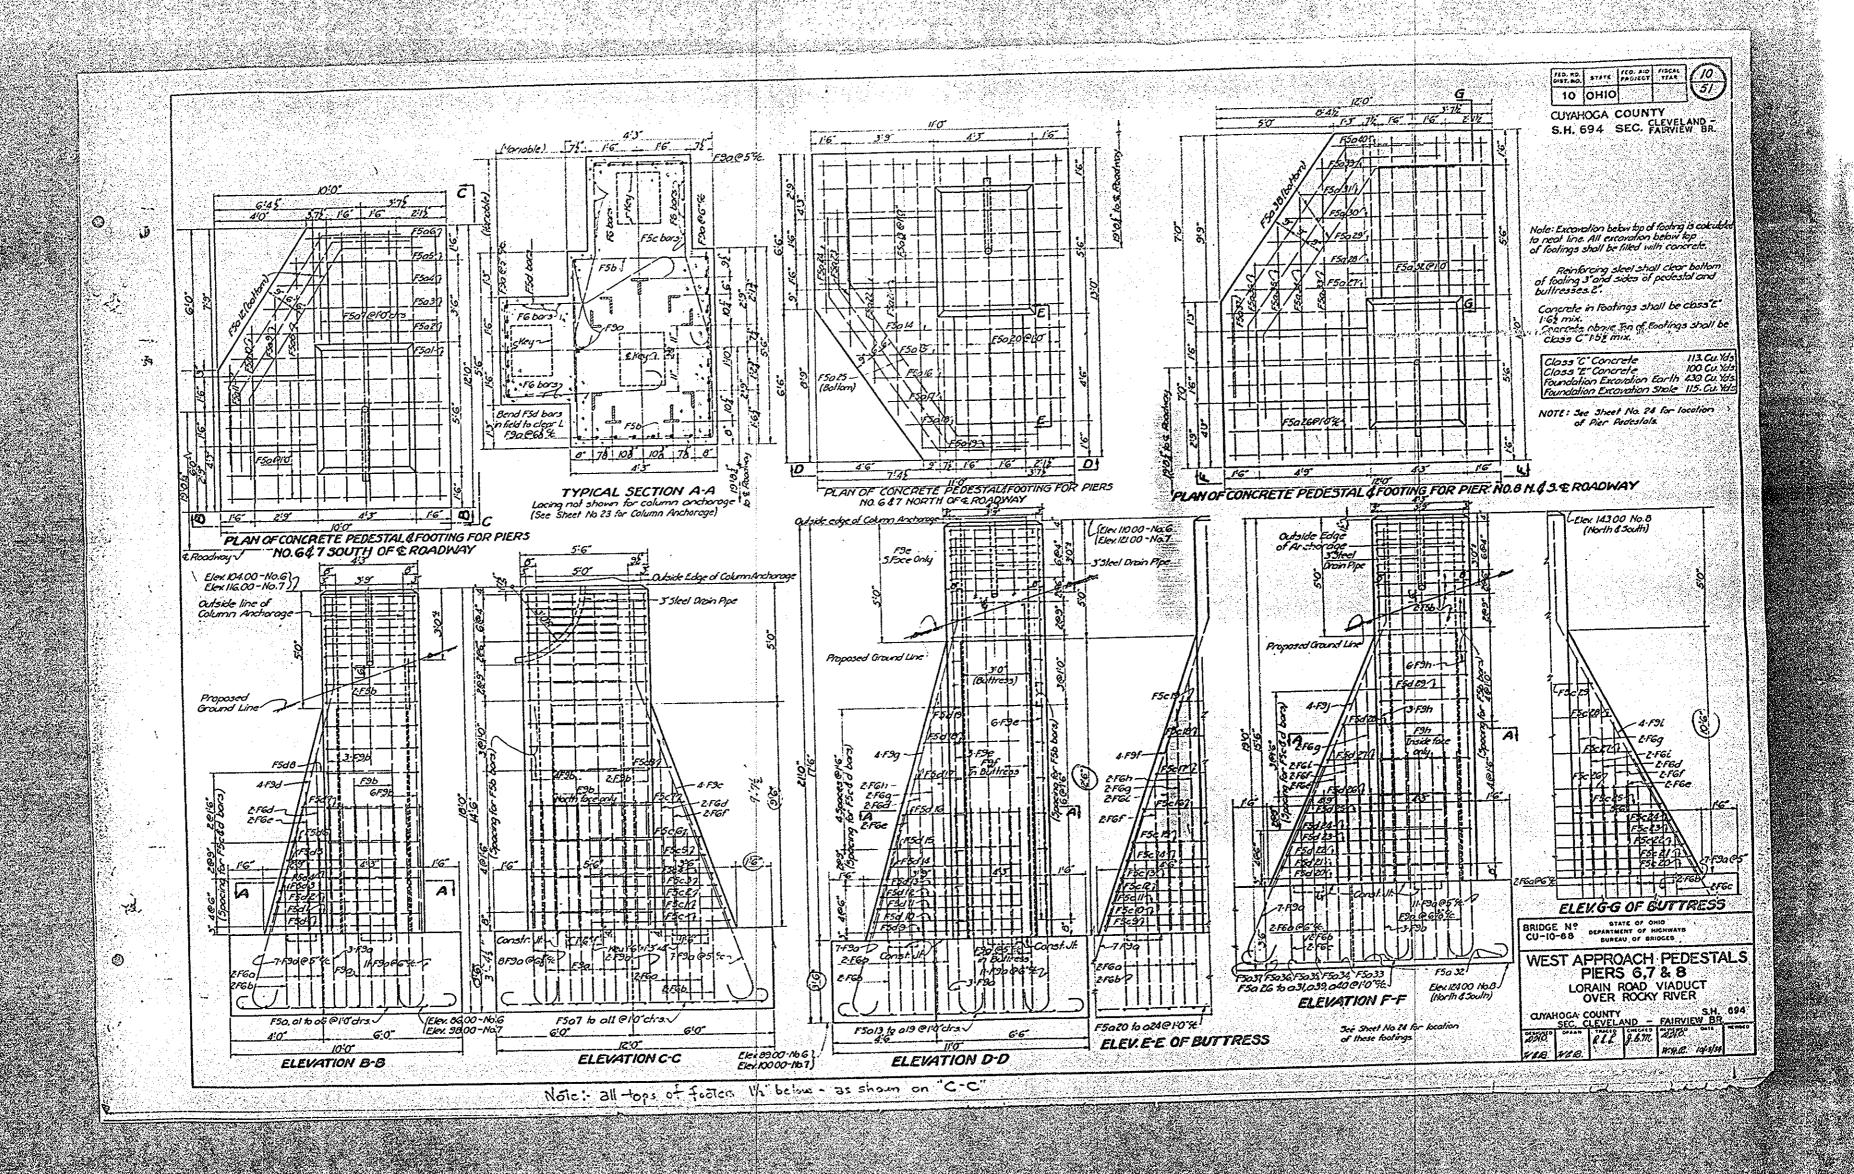

10 OHIO CUYAHOGA COUNTY
S.H.694 SEC.FARVEW BR 19'-3%6" 19'-3%6" 191-37/6 191-31/6" 19'-31/16" 19'-31/6" 19'-31/6" 5 Elox. 165.708 0 Eley 156. 679 Elex 152 285 Fler 149.820 Elex. 142 738 Elev. 139.974 69 Elev. 128.285 Note: Placing of roadway slab shall start simultaneously at each end of span and continue to construction joints indicated above. Closing section of slab shall start at center of span and continue simultaneously toward each end until slab is completed.

No longitudinal joints will be permitted.

See sheet no. 21 for details of transverse joints Elev. 108.332 1-41/2 11-00 11-00 11-41/2 Ekr. 82.614 4" 2'-014" 2'-014" 4" Stiffeners labeled 'A' and 'B' indicate that diaphrams 'A' and 'B' respectively, are to be used at these points See details on sheet number 18. Shoes