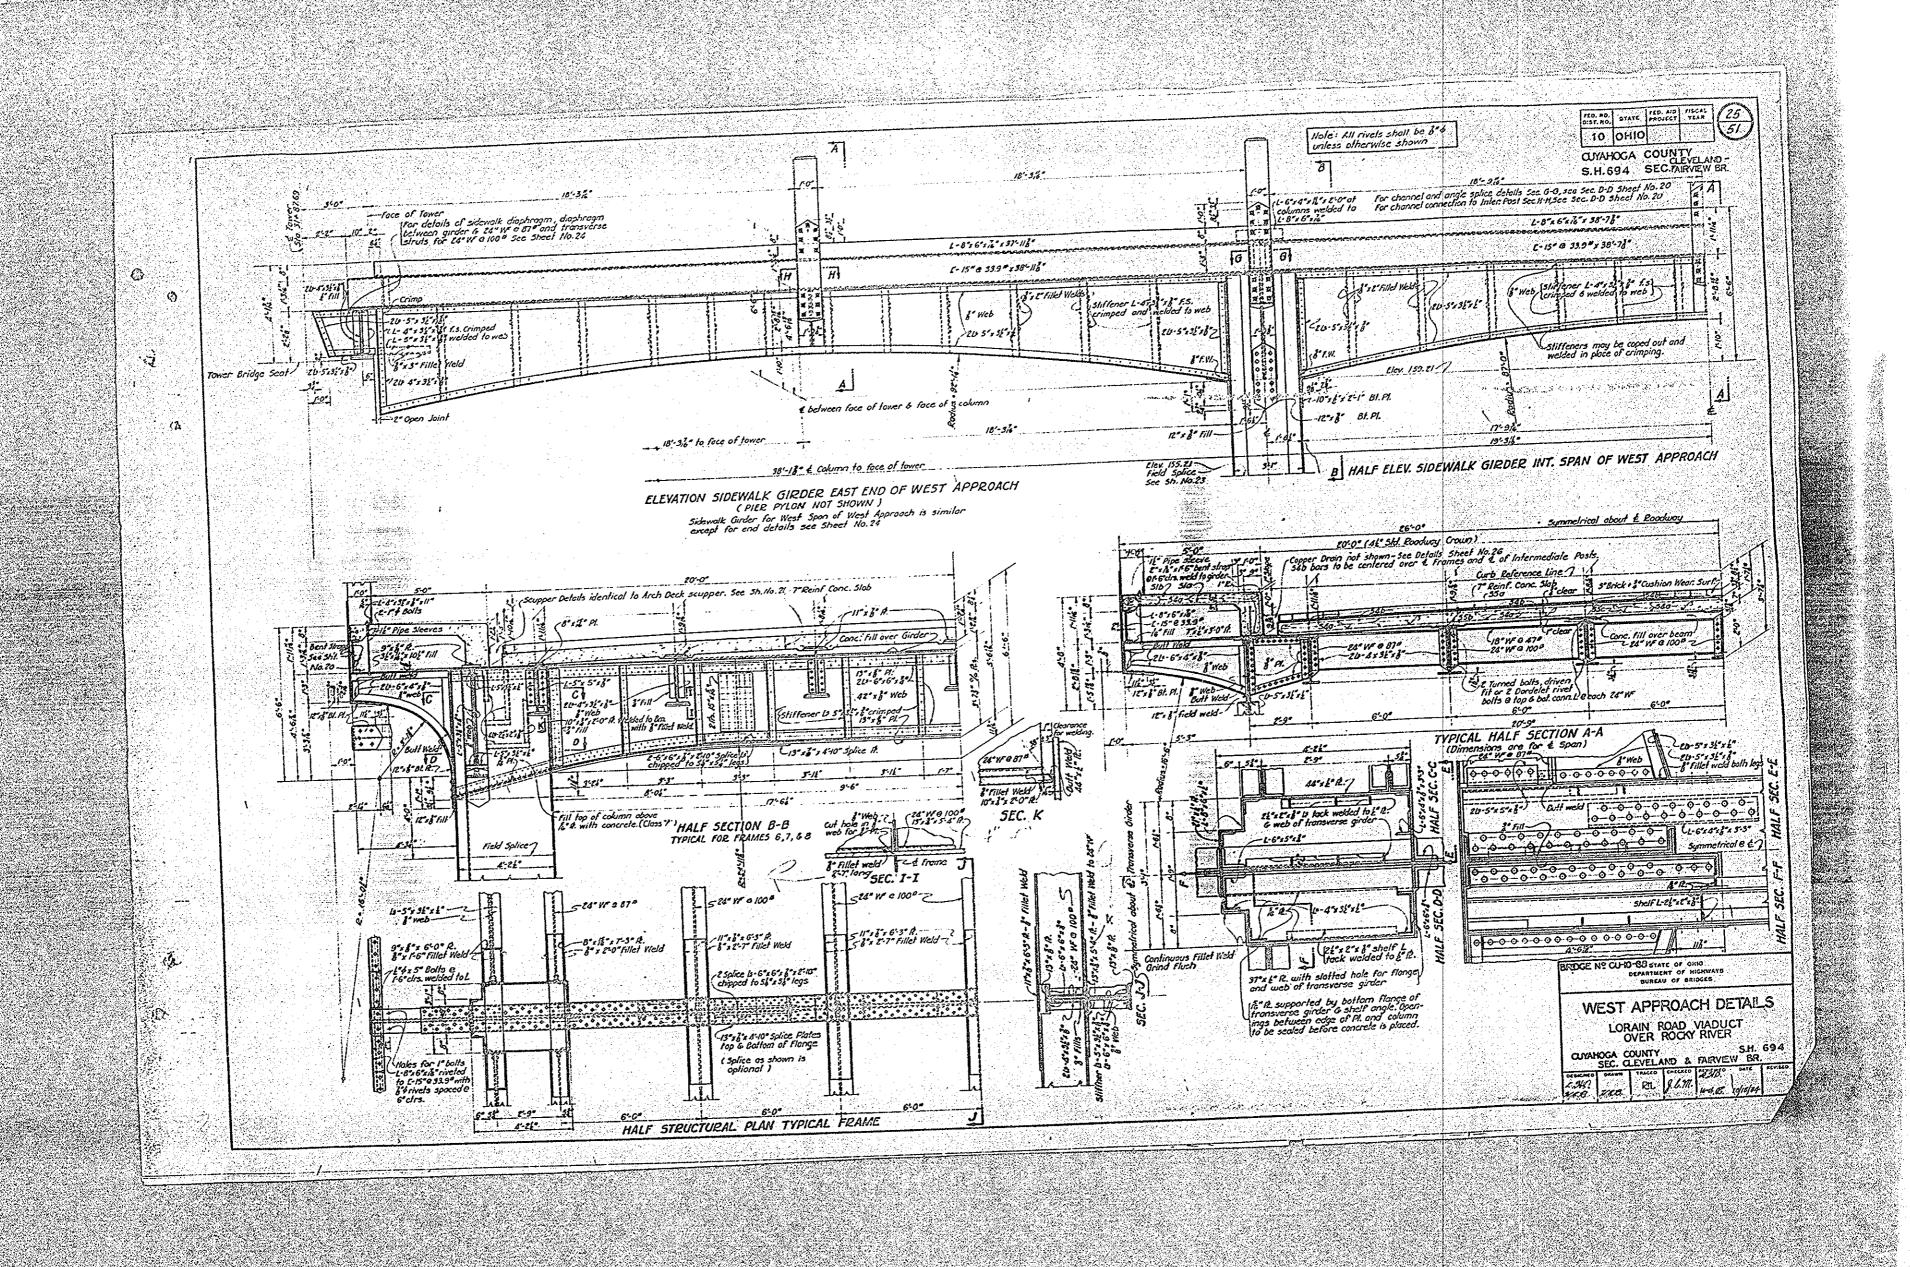

ed in addition to lead blocks, if additional adjustment is required. Special care must be taken to see that special care must be taken to see that rectural in the seed of the steel with mortar.

Mortar shall be 1'2 mir with Grade A sand. Use just sufficient water to obtain a workable mix.

Space around another polits in shoe to be filled with hot lead.

SECTION THRU ARCH RIB SHOE Bore 8"+ 15z" CAST STEEL SHOE 16 Required Eley 57.89 Ekx 6522 BRIDGE Nº CU-10-88 48 Fillet weld ~L.5\*x312\*x 98\*x3'-6" 38.628 DEPARTMENT OF HIGHWAYS BUREAU OF BRIDGES ARCH RIB LAYOUT LORAIN ROAD VIADUCT OVER ROCKY RIVER Eky-87,529 IOGA COUNTY SEC. CLEVELAND - FAIRVIEW SKETCH SHOWING RADII FOR & OF RIB SECTION A-A and the second of the second of the second DETAIL OF OPENINGS ON INNER SIDE OF RIBS 

























































SERVICE CONTROL OF THE PROPERTY OF THE PROPERT











# DIRECTOR INPRODUCES SUPPLEMENTAL SECURICITION

- 1. IT SHALL BE COMMERCED AND LOREST THE CONTRACTOR SHALL AT ALL THEIR BURNED THE MOCKES OF LANCOLLYS TOTAL MICH. AT HIS ONE EXPECT AND EAVE ON THE 100 AN EXPERIMENT OF MORRHAL OF FROM AND EAST FACE FOR THE FROM THE STOCK SPECIFIED, AND MOR TO PROPERTY IN ALL MAY SAVE. 2. IT SMILL BE RECENTED AND LORED THAT THE DESCRIPT OF MICELYS WILL HAVE THAT THE SMICTION AS TO ANY QUESTION OF SERVICE AND CHALLET, AND CHARGE OF MILL ABIDE BY HIS DESIGN.
- 5. ALL PLUM SEAL EN COLEMATED HI TAL COTTECTOR TERROCH CAI GROTHE SEASCH OF NOT LESS THAN 3 HOUTE. A GROLIM SEACH SHALL EN COSIDERED TO DATLO FOR AN INTELL, 1955 TO ROT, 1975, 1976. LET FLUM MAY BEING MAY