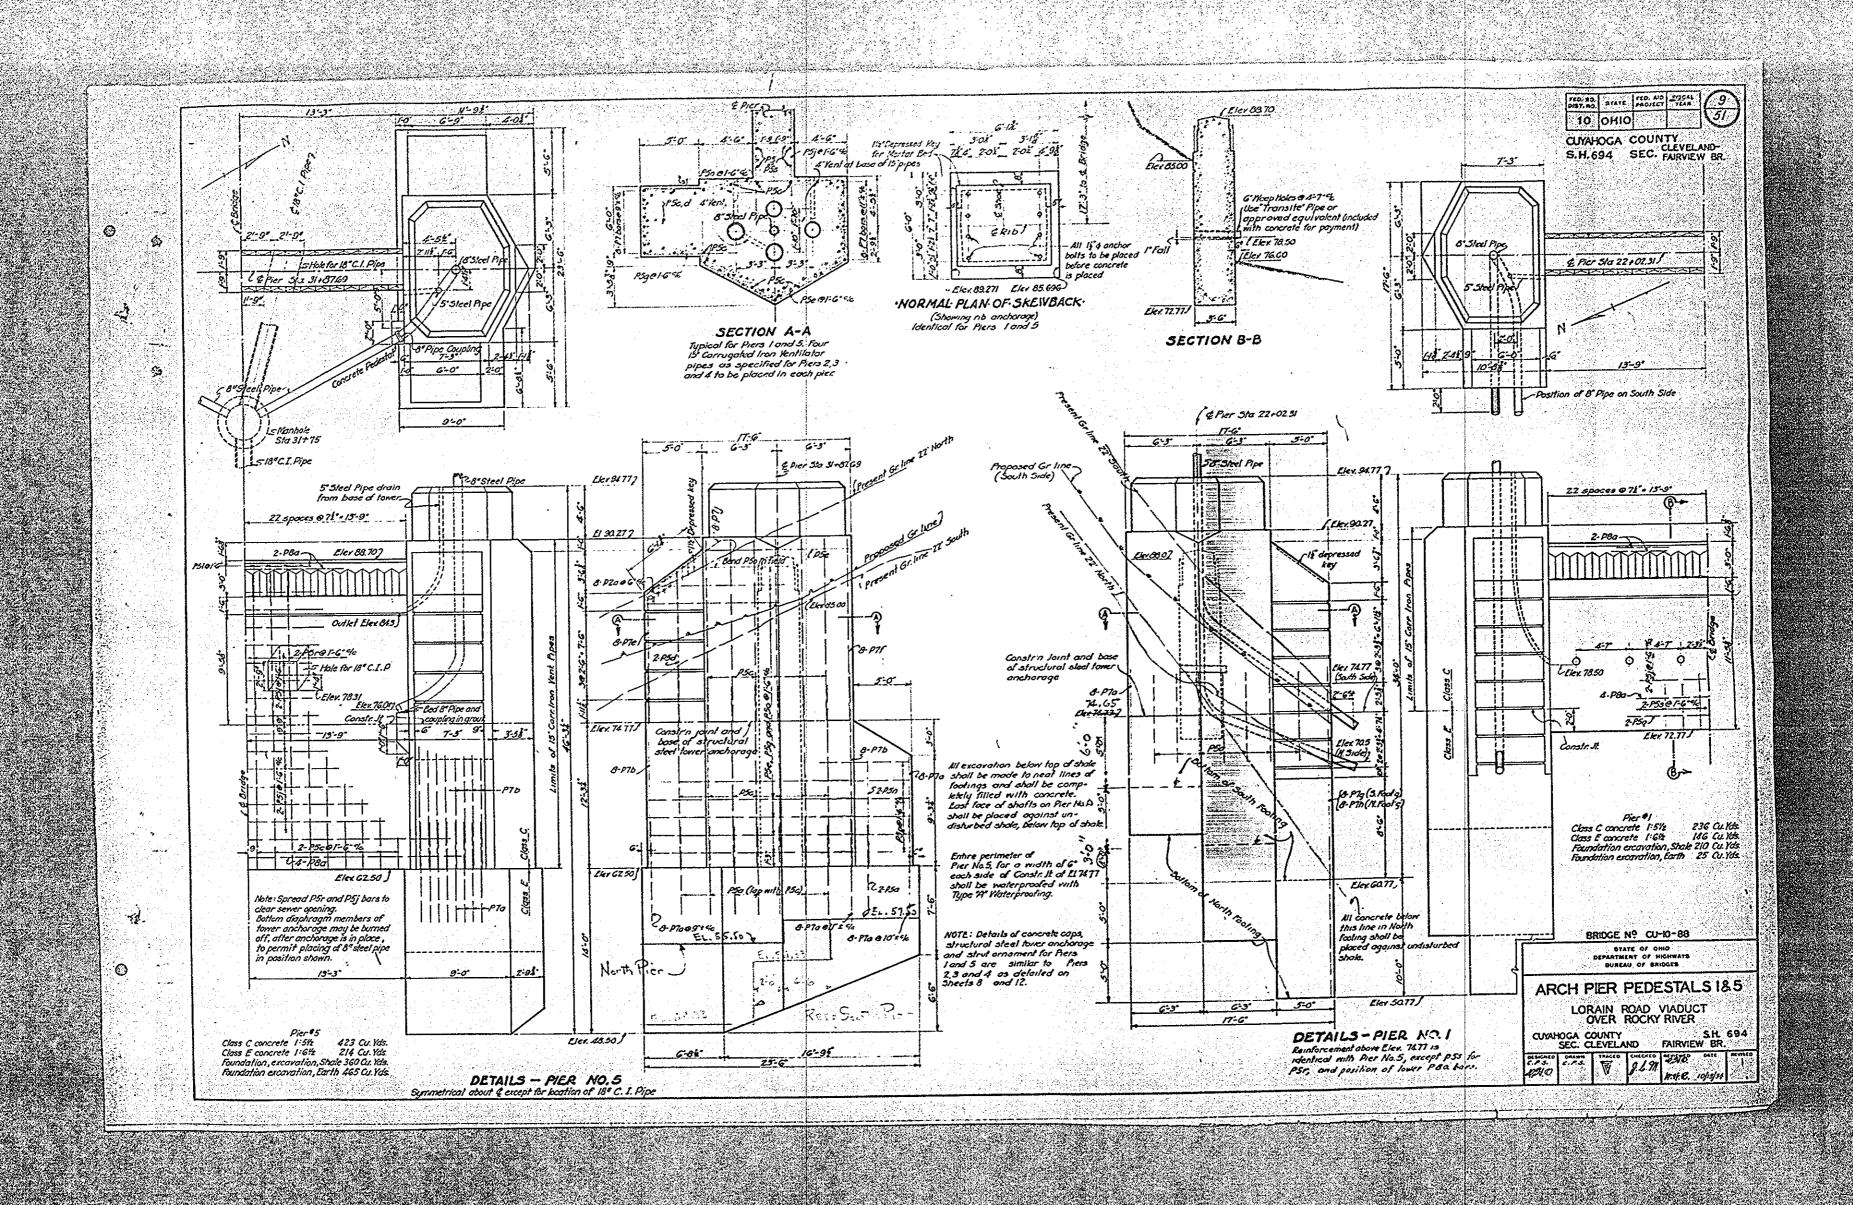

10 OHIO CUYAHOGA COUNTY
S.H.694 SEC.FARVEW BR 19'-3%6" 19'-3%6" 191-37/6 191-31/6" 19'-31/16" 19'-31/6" 19'-31/6" 5 Elox. 165.708 0 Eley 156. 679 Elex 152 285 Fler 149.820 Elex. 142 738 Elev. 139.974 69 Elev. 128.285 Note: Placing of roadway slab shall start simultaneously at each end of span and continue to construction joints indicated above. Closing section of slab shall start at center of span and continue simultaneously toward each end until slab is completed.

No longitudinal joints will be permitted.

See sheet no. 21 for details of transverse joints Elev. 108.332 1-41/2 11-00 11-00 11-41/2 Ekr. 82.614 4" 2'-014" 2'-014" 4" Stiffeners labeled 'A' and 'B' indicate that diaphrams 'A' and 'B' respectively, are to be used at these points See details on sheet number 18. S