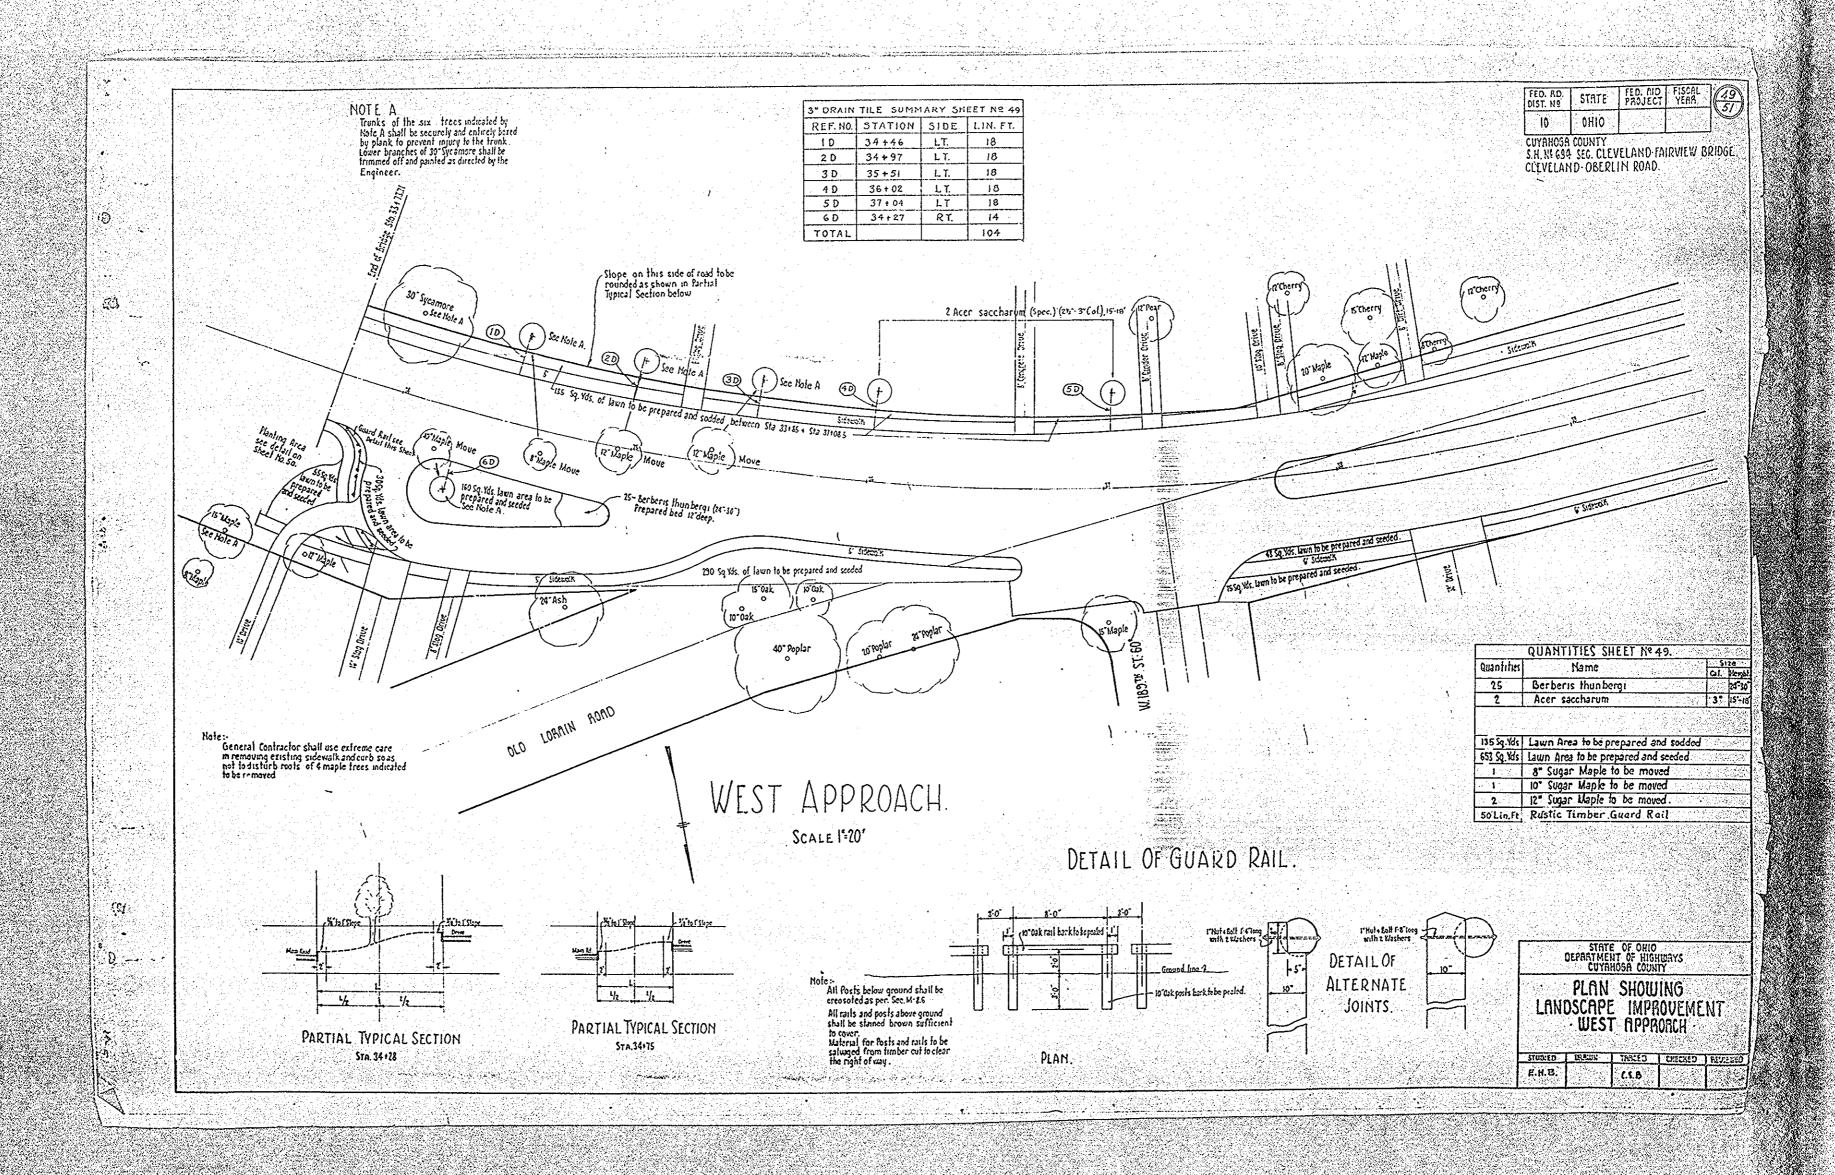

10 OHIO CUYAHOGA COUNTY
S.H.694 SEC.FARVEW BR 19'-3%6" 19'-3%6" 191-37/6 191-31/6" 19'-31/16" 19'-31/6" 19'-31/6" 5 Elox. 165.708 0 Eley 156. 679 Elex 152 285 Fler 149.820 Elex. 142 738 Elev. 139.974 69 Elev. 128.285 Note: Placing of roadway slab shall start simultaneously at each end of span and continue to construction joints indicated above. Closing section of slab shall start at center of span and continue simultaneously toward each end until slab is completed.