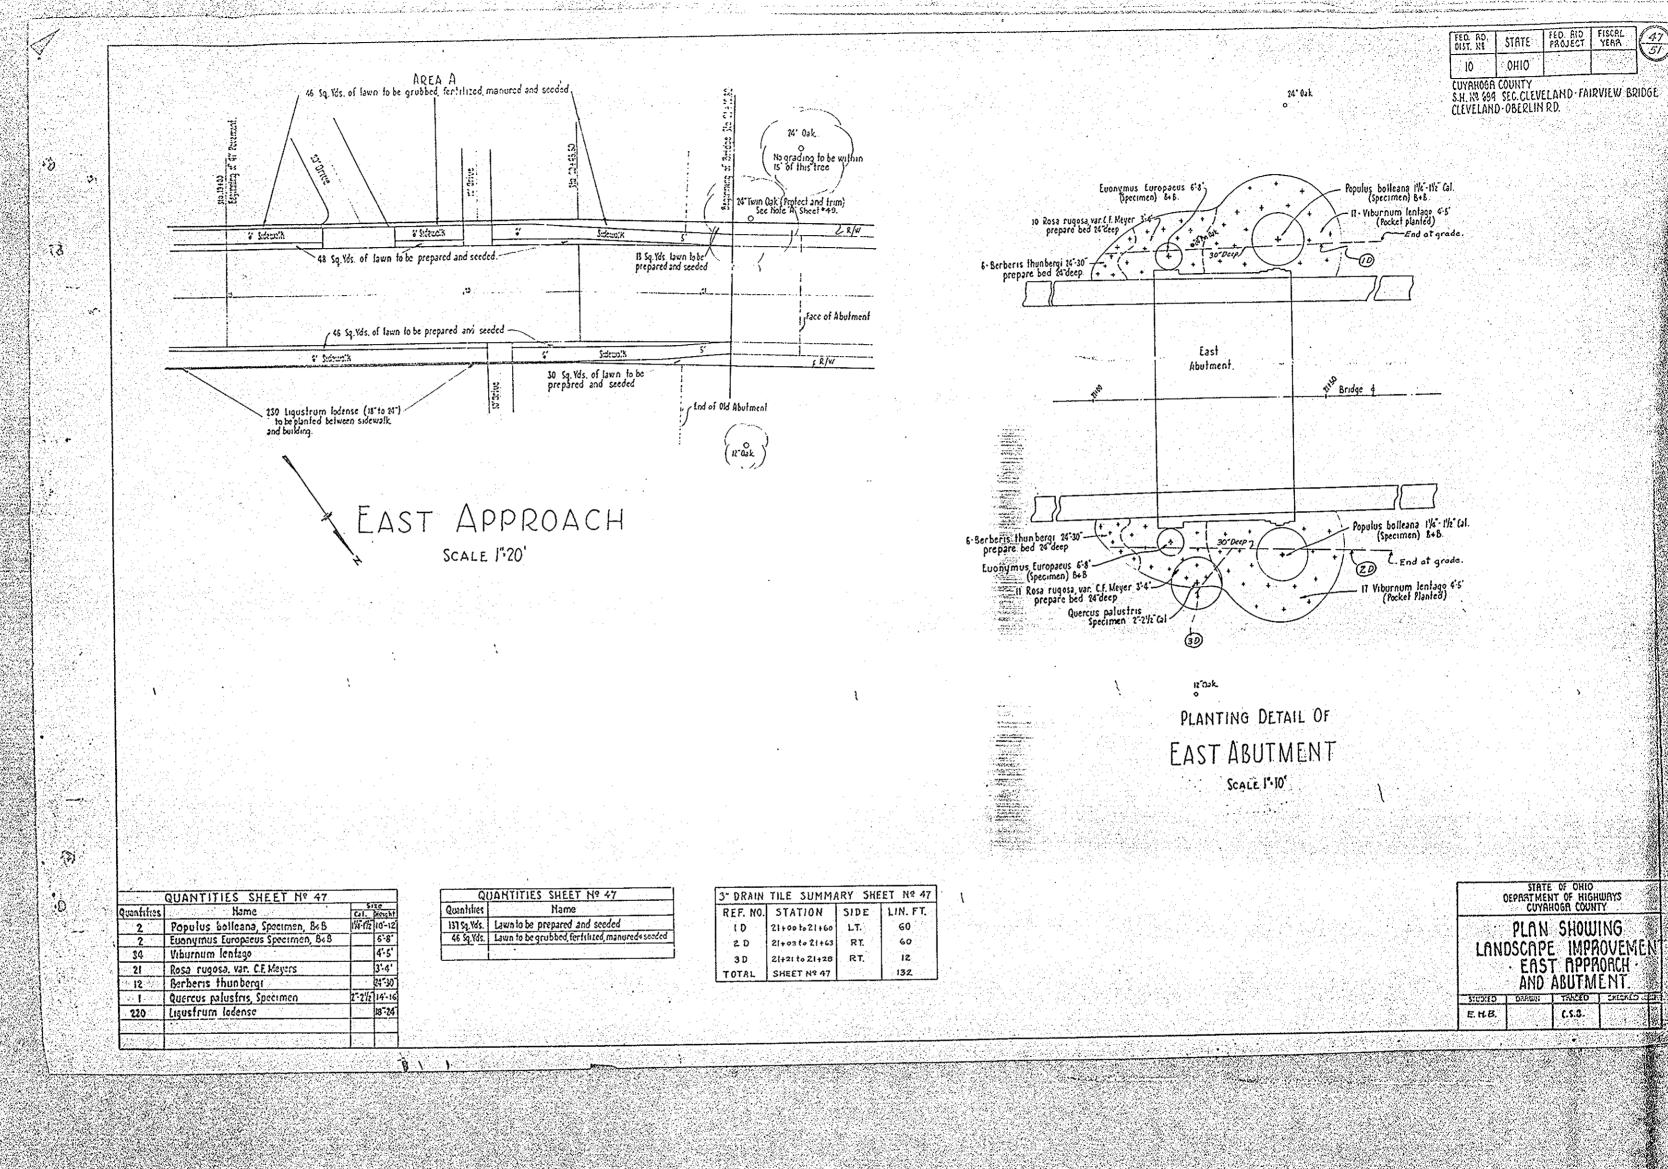

10 OHIO CUYAHOGA COUNTY
S.H.694 SEC.FARVEW BR 19'-3%6" 19'-3%6" 191-37/6 191-31/6" 19'-31/16" 19'-31/6" 19'-31/6" 5 Elox. 165.708 0 Eley 156. 679 Elex 152 285 Fler 149.820 Elex. 142 738 Elev. 139.974 69 Elev. 128.285 Note: Placing of roadway slab shall start simultaneously at each end of span and continue to construction joints indicated above. Closing section of slab shall start at center of span and continue simultaneously toward each end until slab is completed.