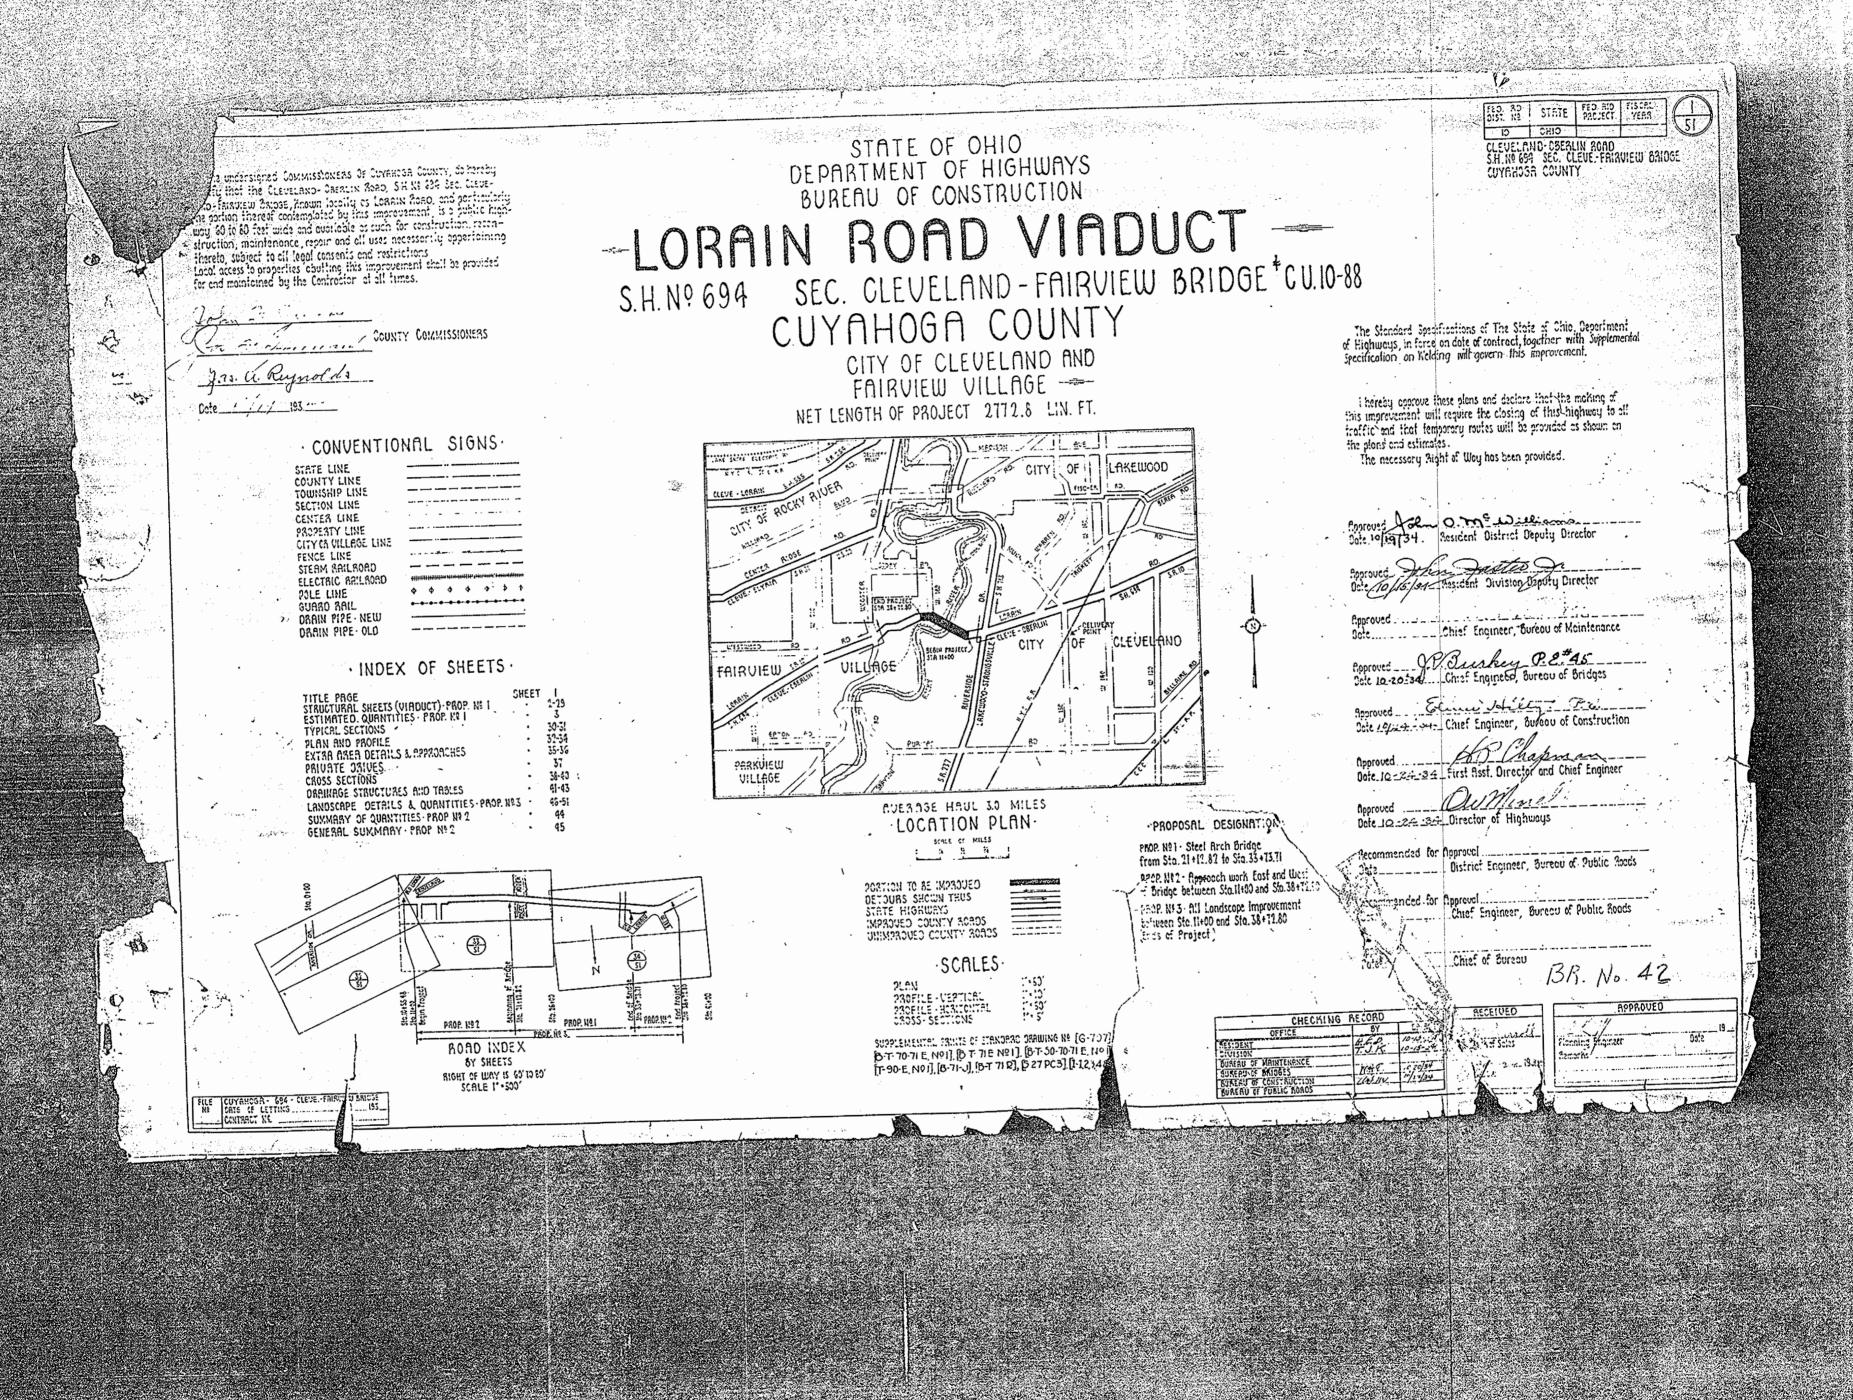

10 OHIO CUYAHOGA COUNTY
S.H.694 SEC.FARVEW BR 19'-3%6" 19'-3%6" 191-37/6 191-31/6" 19'-31/16" 19'-31/6" 19'-31/6" 5 Elox. 165.708 0 Eley 156. 679 Elex 152 285 Fler 149.820 Elex. 142 738 Elev. 139.974 69 Elev. 128.285 Note: Placing of roadway slab shall start simultaneously at each end of span and continue to construction joints indicated above. Closing section of slab shall start at center of span and continue simultaneously toward each end until slab is completed.