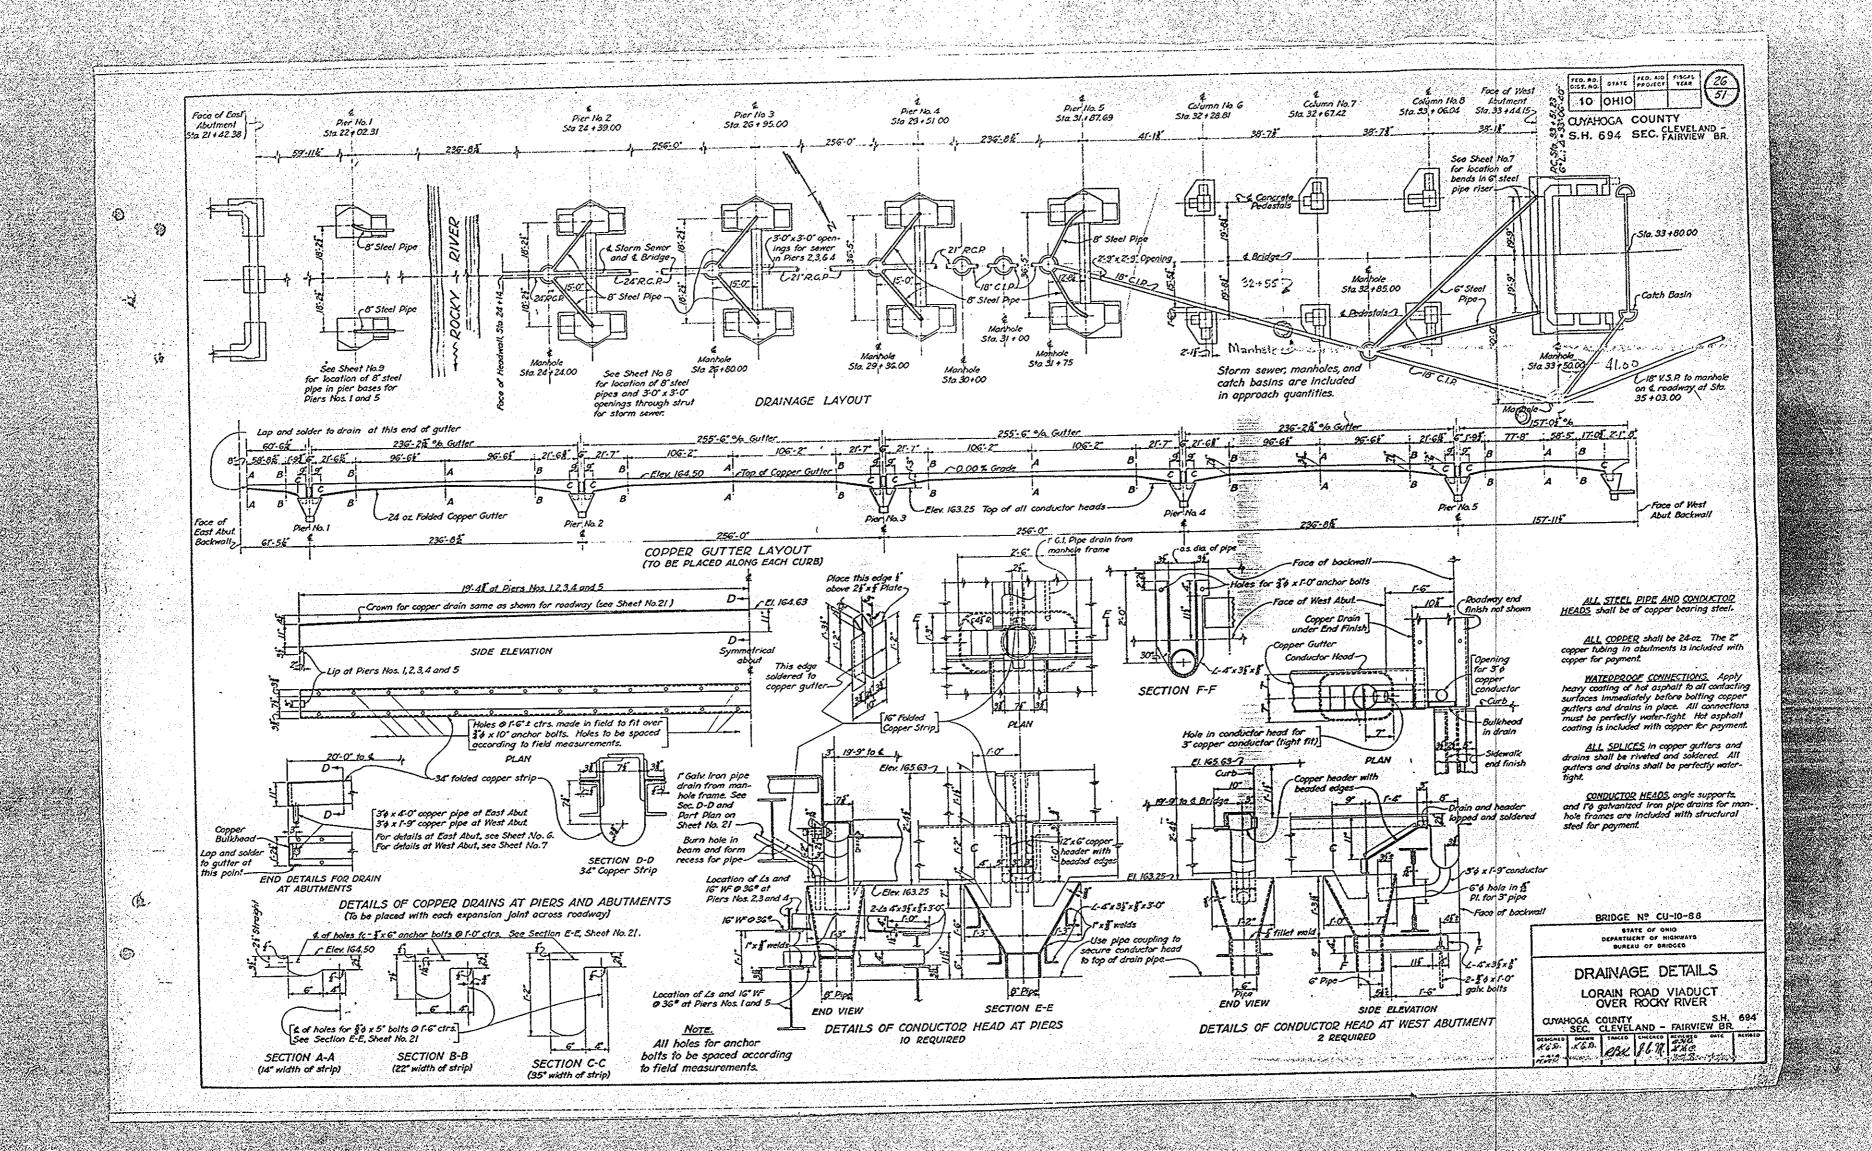

10 OHIO CUYAHOGA COUNTY
S.H.694 SEC.FARVEW BR 19'-3%6" 19'-3%6" 191-37/6 191-31/6" 19'-31/16" 19'-31/6" 19'-31/6" 5 Elox. 165.708 0 Eley 156. 679 Elex 152 285 Fler 149.820 Elex. 142 738 Elev. 139.974 69 Elev. 128.285 Note: Placing of roadway slab shall start simultaneously at each end of span and continue to construction joints indicated above. Closing section of slab shall start at center of span and continue simultaneously toward each end until slab is completed.

No longitudinal joints will be permitted.

See sheet no. 21 for details of transverse joints Elev. 108.332 1-41/2 11-00 11-00 11-41/2 Ekr. 82.614 4" 2'-014" 2'-014" 4" Stiffeners labeled 'A' and 'B' indicate that diaphrams 'A' and 'B' respectively, are to be used at these points See details on sheet number 18. Shoes shall be accurately adjusted on lead blocks for elevation and alignment before cement mortar bed is placed.

4 lead blocks 1%21%211%3 shall be furnished, with each shoe. Steel shims may be used in addition to lead blocks, if additional adjustment is required. Special care must be taken to see that special care must be taken to see that rectural in the seed of the steel with mortar.

Mortar shall be 1'2 mir with Grade A sand. Use just sufficient water to obtain a workable mix.

Space around another polits in shoe to be filled with hot lead.

SECTION THRU ARCH RIB SHOE Bore 8"+ 15z" CAST STEEL SHOE 16 Required Eley 57.89 Ekx 6522 BRIDGE Nº CU-10-88 48 Fillet weld ~L.5\*x312\*x 98\*x3'-6" 38.628 DEPARTMENT OF HIGHWAYS BUREAU OF BRIDGES ARCH RIB LAYOUT LORAIN ROAD VIADUCT OVER ROCKY RIVER Eky-87,529 IOGA COUNTY SEC. CLEVELAND - FAIRVIEW SKETCH SHOWING RADII FOR & OF RIB SECTION A-A and the second of the second of the second DETAIL OF OPENINGS ON INNER SIDE OF RIBS 