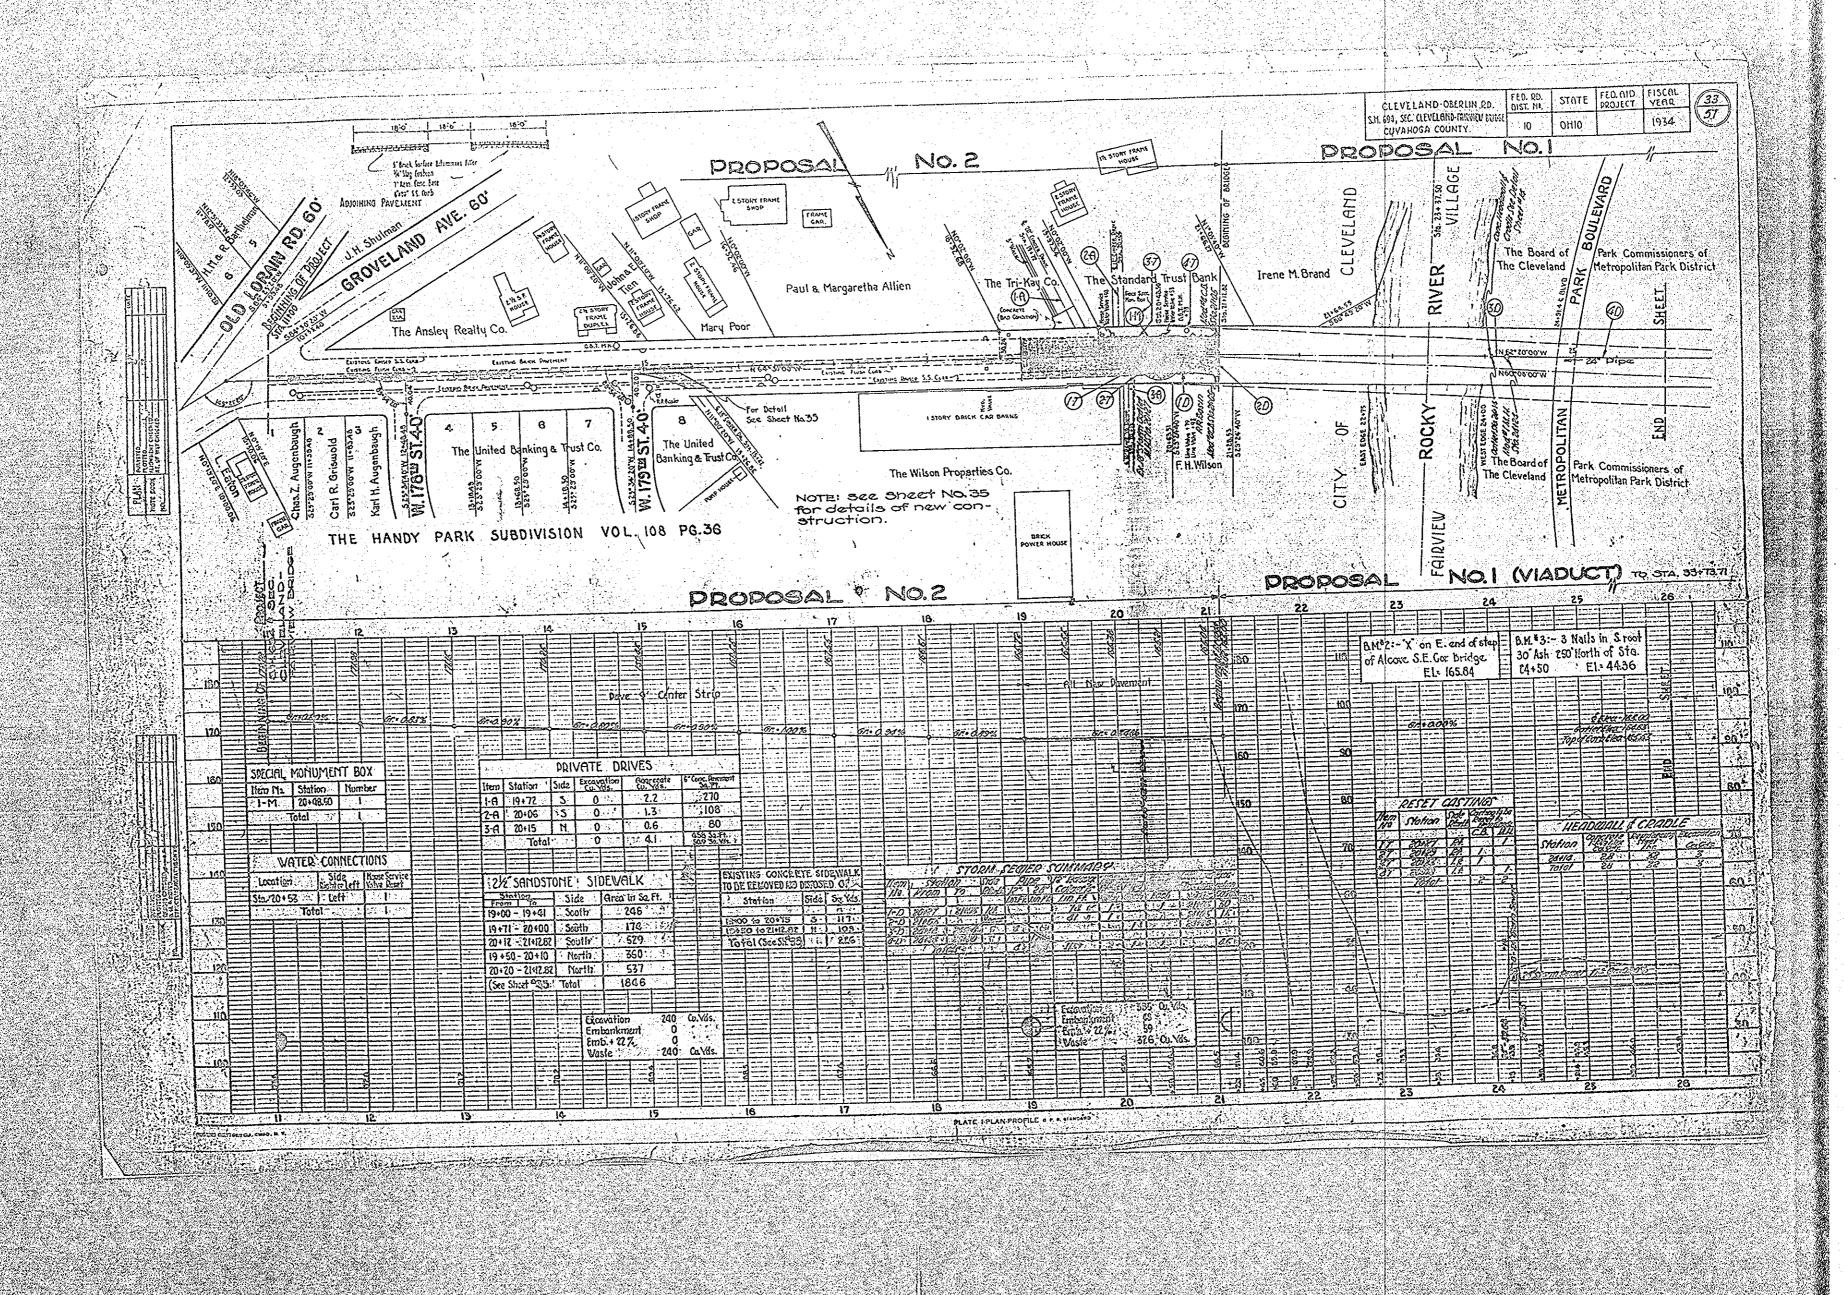

10 OHIO CUYAHOGA COUNTY
S.H.694 SEC.FARVEW BR 19'-3%6" 19'-3%6" 191-37/6 191-31/6" 19'-31/16" 19'-31/6" 19'-31/6" 5 Elox. 165.708 0 Eley 156. 679 Elex 152 285 Fler 149.820 Elex. 142 738 Elev. 139.974 69 Elev. 128.285 Note: Placing of roadway slab shall start simultaneously at each end of span and continue to construction joints indicated above. Closing section of slab shall start at center of span and continue simultaneously toward each end until slab is completed.