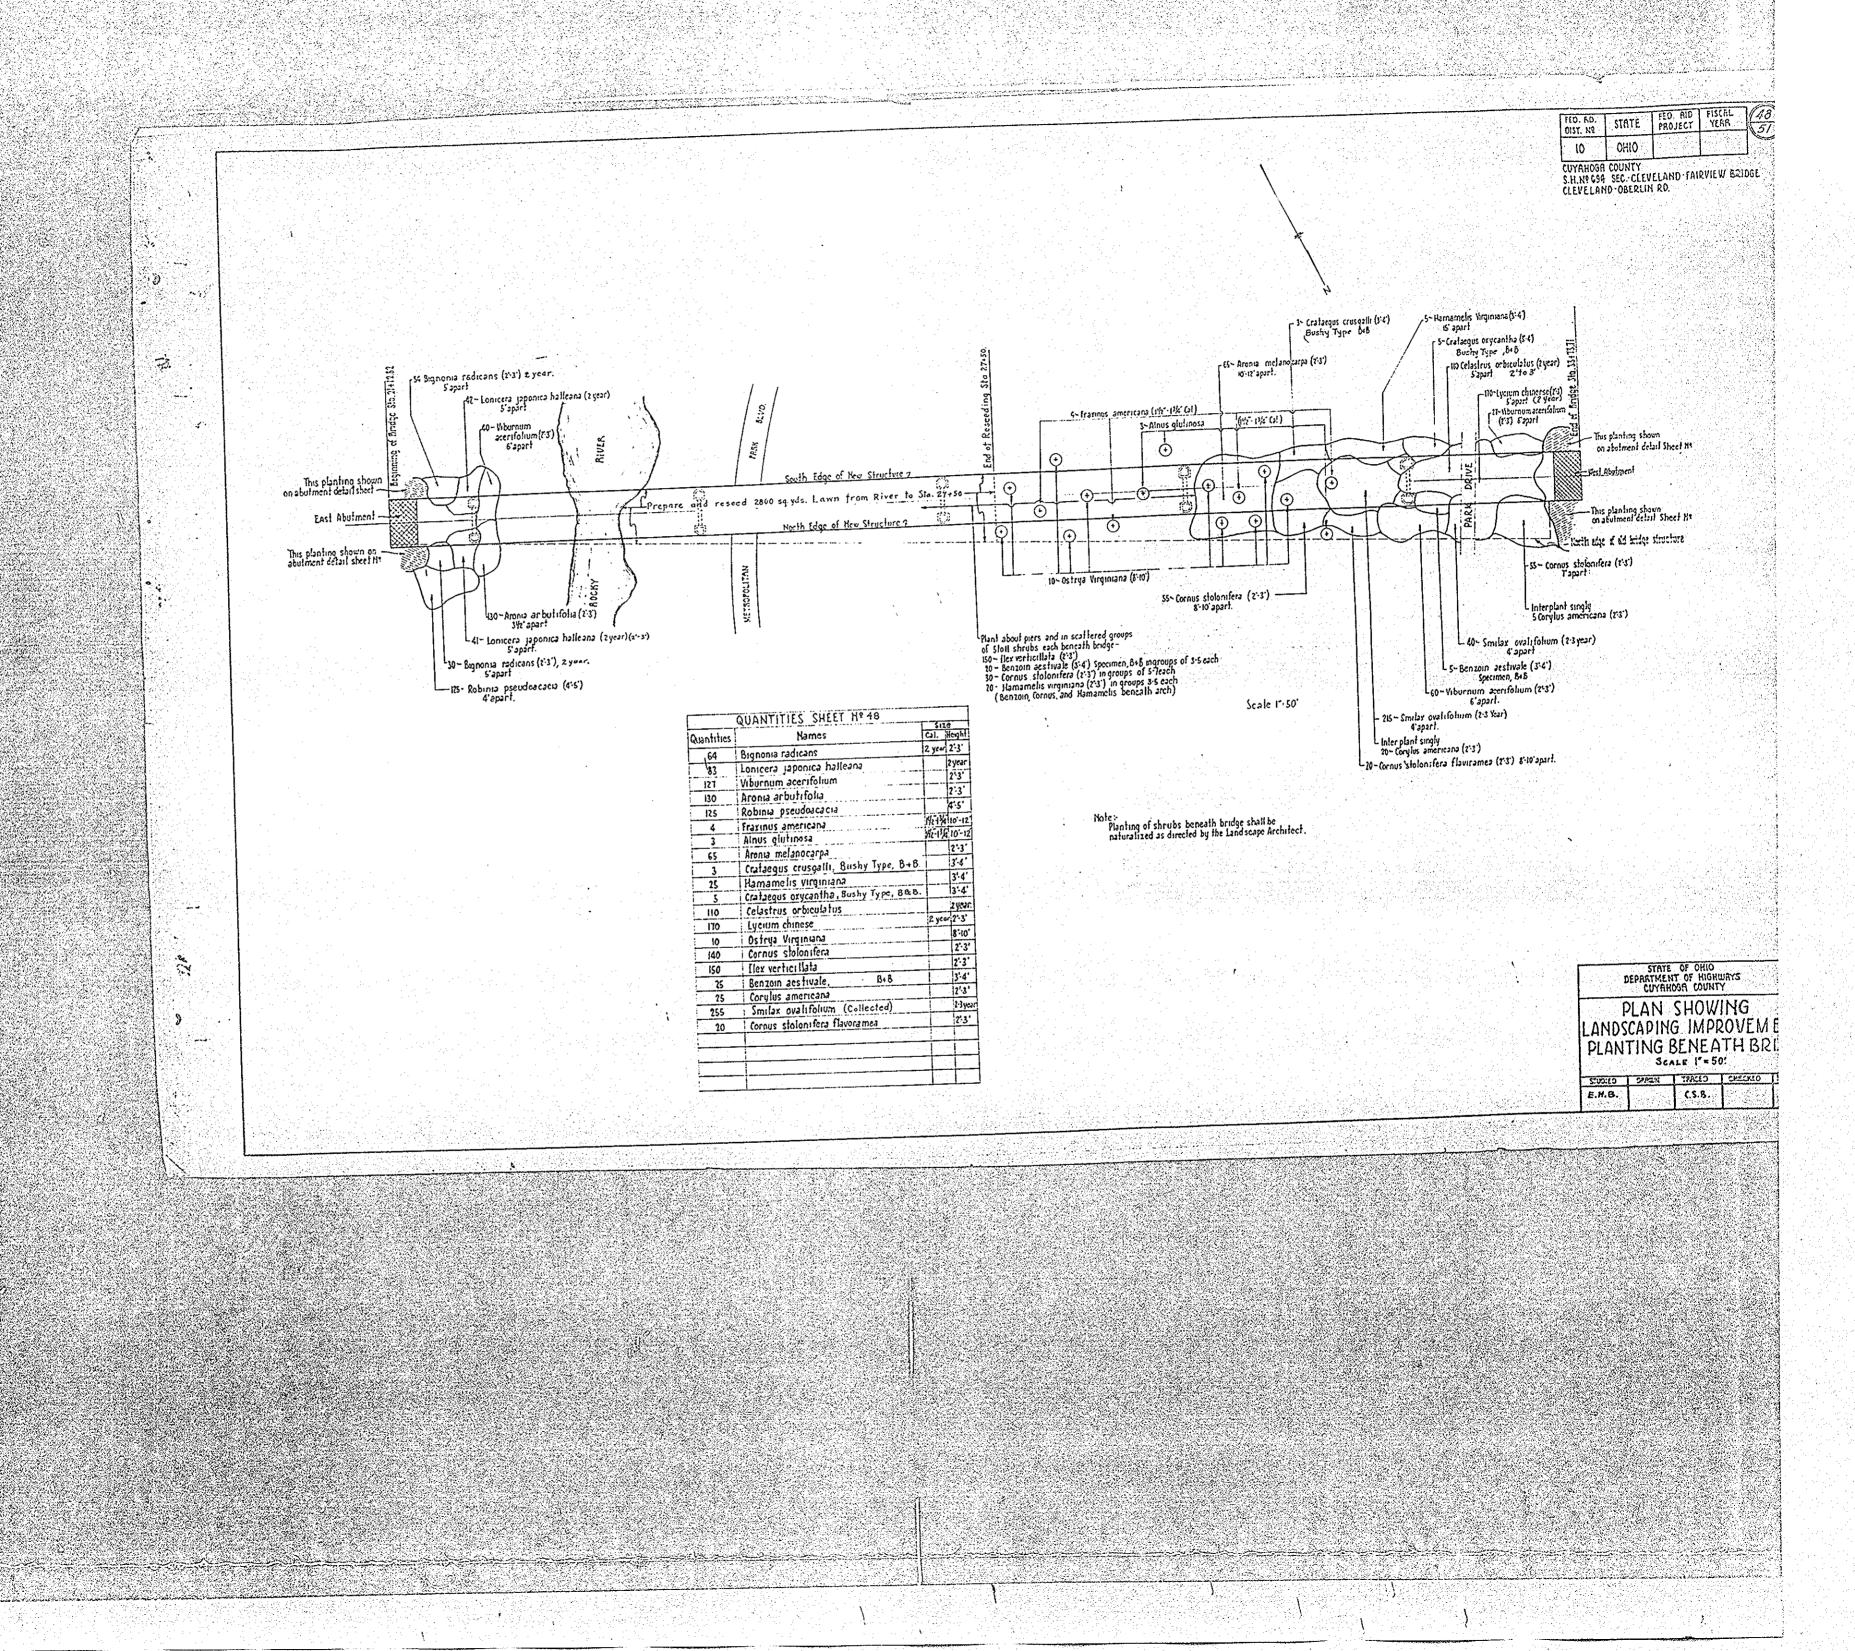

10 OHIO CUYAHOGA COUNTY
S.H.694 SEC.FARVEW BR 19'-3%6" 19'-3%6" 191-37/6 191-31/6" 19'-31/16" 19'-31/6" 19'-31/6" 5 Elox. 165.708 0 Eley 156. 679 Elex 152 285 Fler 149.820 Elex. 142 738 Elev. 139.974 69 Elev. 128.285 Note: Placing of roadway slab shall start simultaneously at each end of span and continue to construction joints indicated above. Closing section of slab shall start at center of span and continue simultaneously toward each end until slab is completed.