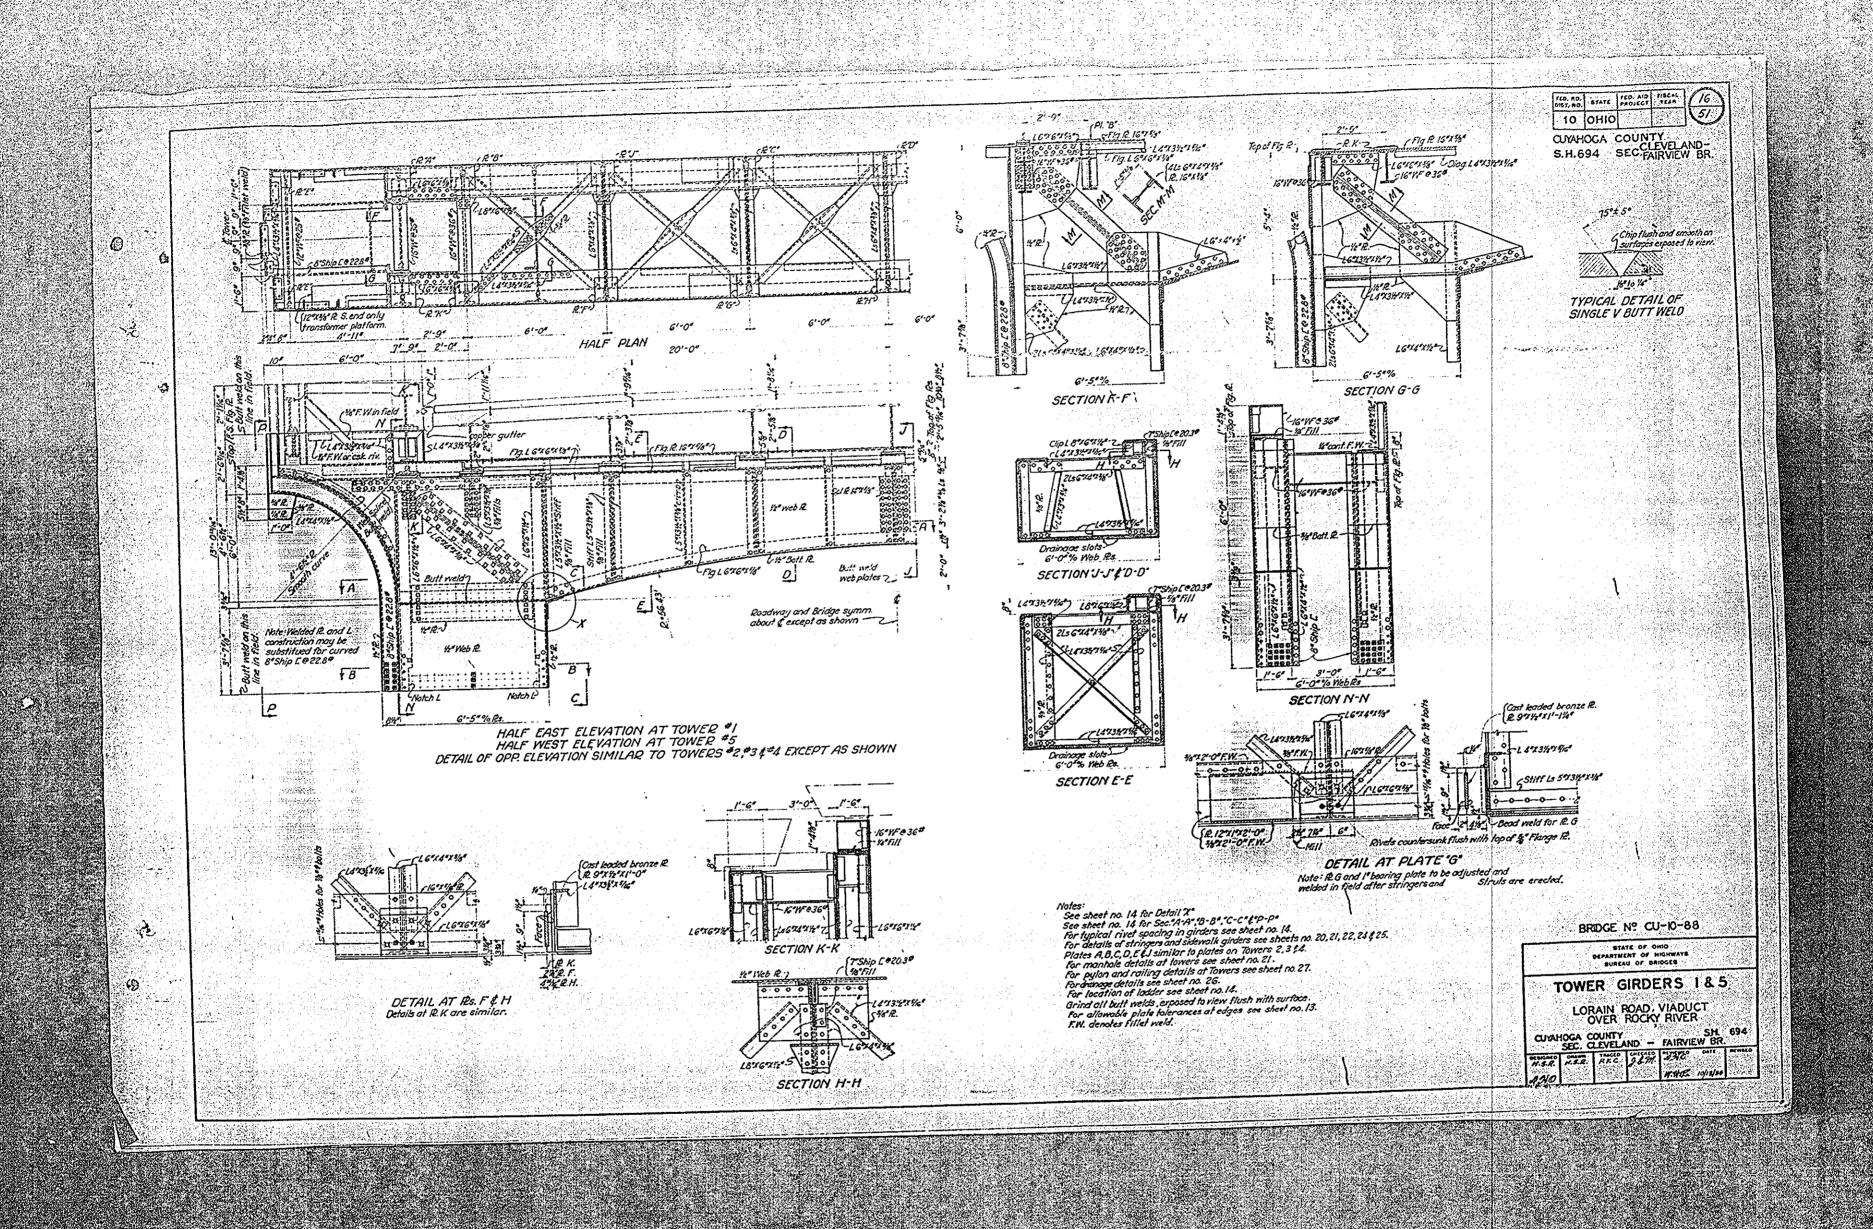

10 OHIO CUYAHOGA COUNTY
S.H.694 SEC.FARVEW BR 19'-3%6" 19'-3%6" 191-37/6 191-31/6" 19'-31/16" 19'-31/6" 19'-31/6" 5 Elox. 165.708 0 Eley 156. 679 Elex 152 285 Fler 149.820 Elex. 142 738 Elev. 139.974 69 Elev. 128.285 Note: Placing of roadway slab shall start simultaneously at each end of span and continue to construction joints indicated above. Closing section of slab shall start at center of span and continue simultaneously toward each end until slab is completed.

No longitudinal joints will be permitted.

See sheet no. 21 for details of transverse joints Elev. 108.332 1-41/2 11-00 11-00 11-41/2 Ekr. 82.614 4" 2'-014" 2'-014" 4" Stiffeners labeled 'A' and 'B' indicate that diaphrams 'A' and 'B' respectively, are to be used at these points See details on sheet number 18. Shoes shall be