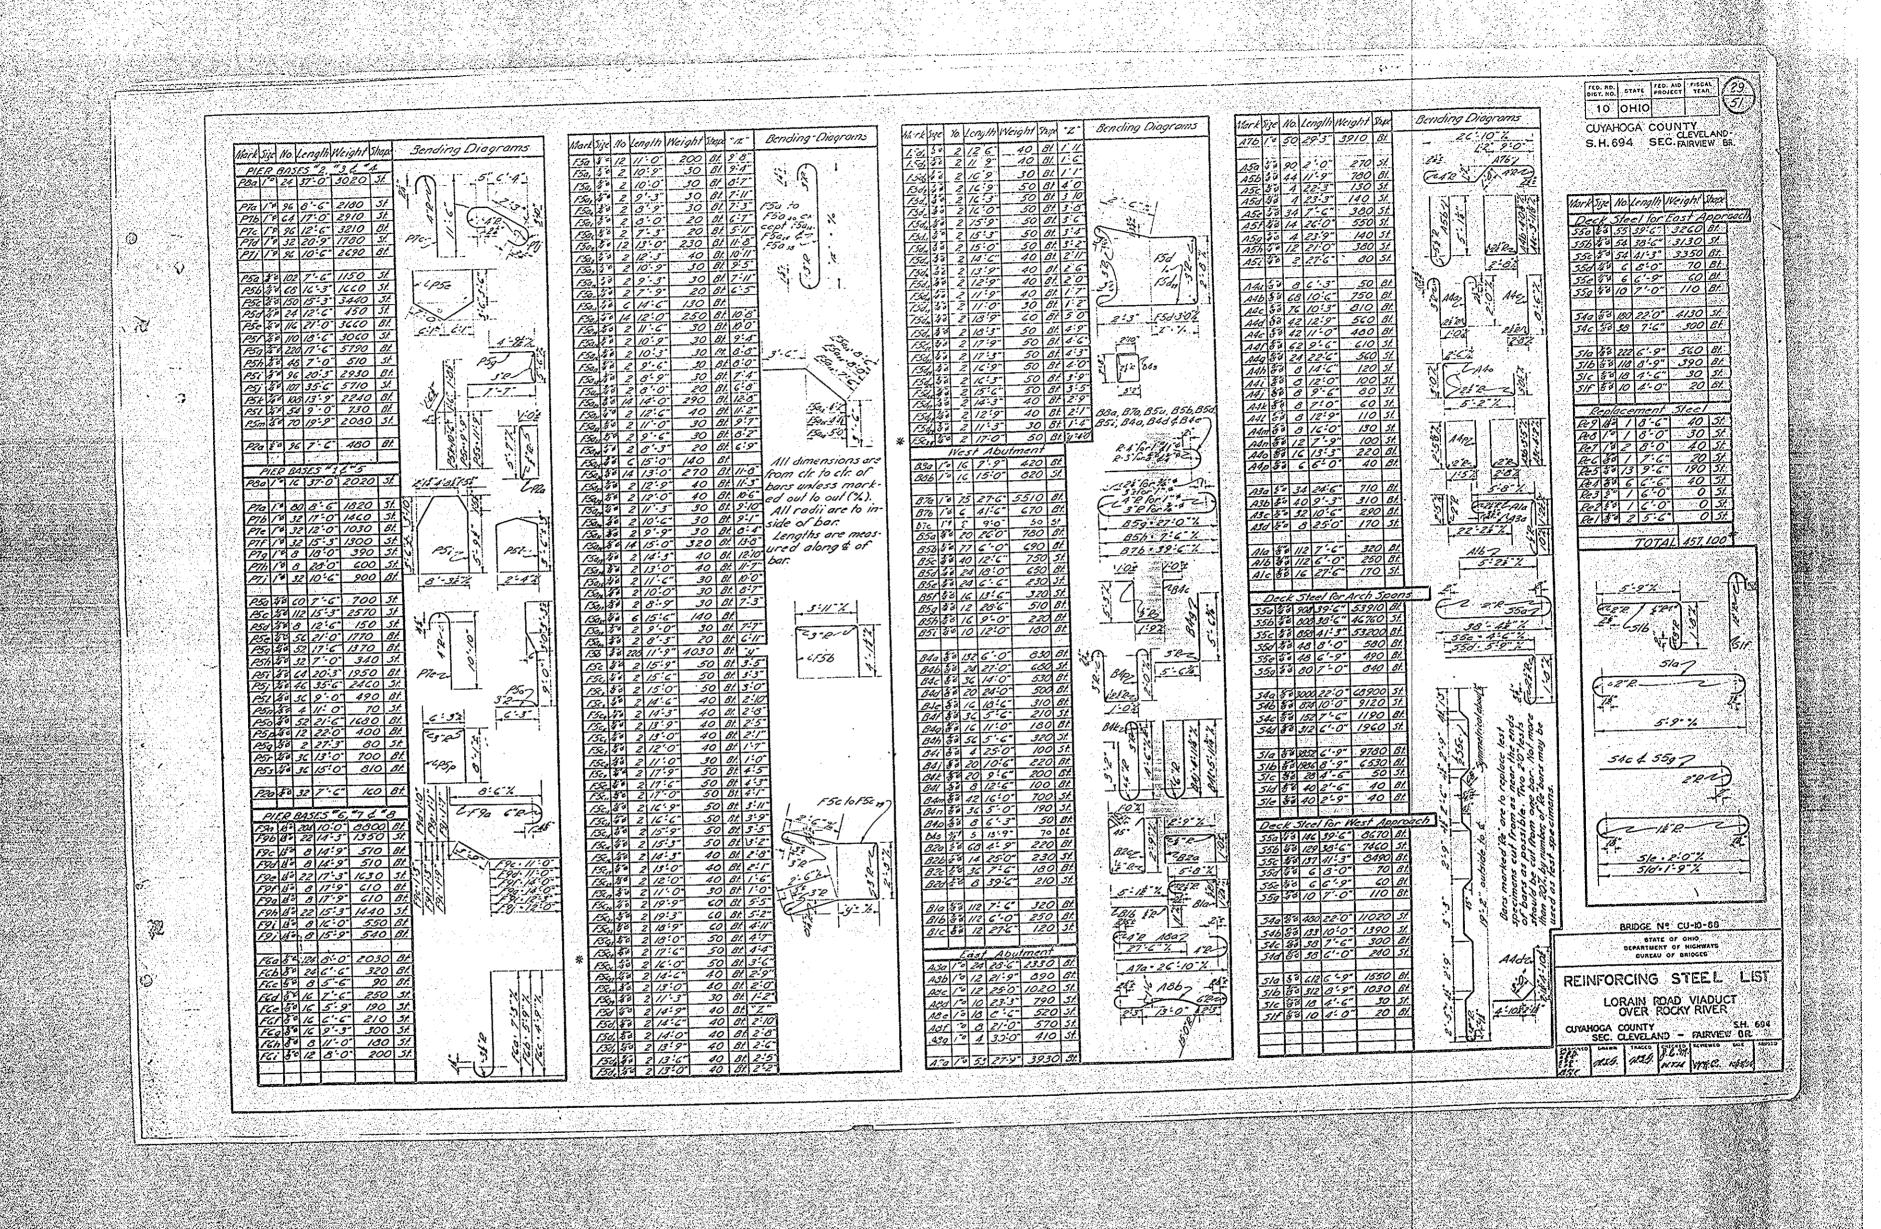

lead blocks, if additional adjustment is required. Special care must be taken to see that special care must be taken to see that rectural in the seed of the steel with mortar.

Mortar shall be 1'2 mir with Grade A sand. Use just sufficient water to obtain a workable mix.

Space around another polits in shoe to be filled with hot lead.

SECTION THRU ARCH RIB SHOE Bore 8"+ 15z" CAST STEEL SHOE 16 Required Eley 57.89 Ekx 6522 BRIDGE Nº CU-10-88 48 Fillet weld ~L.5\*x312\*x 98\*x3'-6" 38.628 DEPARTMENT OF HIGHWAYS BUREAU OF BRIDGES ARCH RIB LAYOUT LORAIN ROAD VIADUCT OVER ROCKY RIVER Eky-87,529 IOGA COUNTY SEC. CLEVELAND - FAIRVIEW SKETCH SHOWING RADII FOR & OF RIB SECTION A-A and the second of the second of the second DETAIL OF OPENINGS ON INNER SIDE OF RIBS 

























































SERVICE CONTROL OF THE PROPERTY OF THE PROPERT











# DIRECTOR INPRODUCES SUPPLEMENTAL SECURICITION

- 1. IT SHALL BE COMMERCED AND LOREST THE CONTRACTOR SHALL AT ALL THEIR BURNED THE MOCKES OF LANCOLLYS TOTAL MICH. AT HIS ONE EXPECT AND EAVE ON THE 100 AN EXPERIMENT OF MORRHAL OF FROM AND EAST FACE FOR THE FROM THE STOCK SPECIFIED, AND MOR TO PROPERTY IN ALL MAY SAVE. 2. IT SMILL BE RECENTED AND LORED THAT THE DESCRIPT OF MICELYS WILL HAVE THAT THE SMICTION AS TO ANY QUESTION OF SERVICE AND CHALLET, AND CHARGE OF MILL ABIDE BY HIS DESIGN.
- 5. ALL PLUM SEAL EN COLEMATED HI TAL COTTECTOR TERROCH CAI GROTHE SEASCH OF NOT LESS THAN 3 HOUTE. A GROLIM SEACH SHALL EN COSIDERED TO DATLO FOR AN INTELL, 1955 TO ROT, 1975, 1976. LET FLUM MAY BEING MAY BEING ALLYS AND