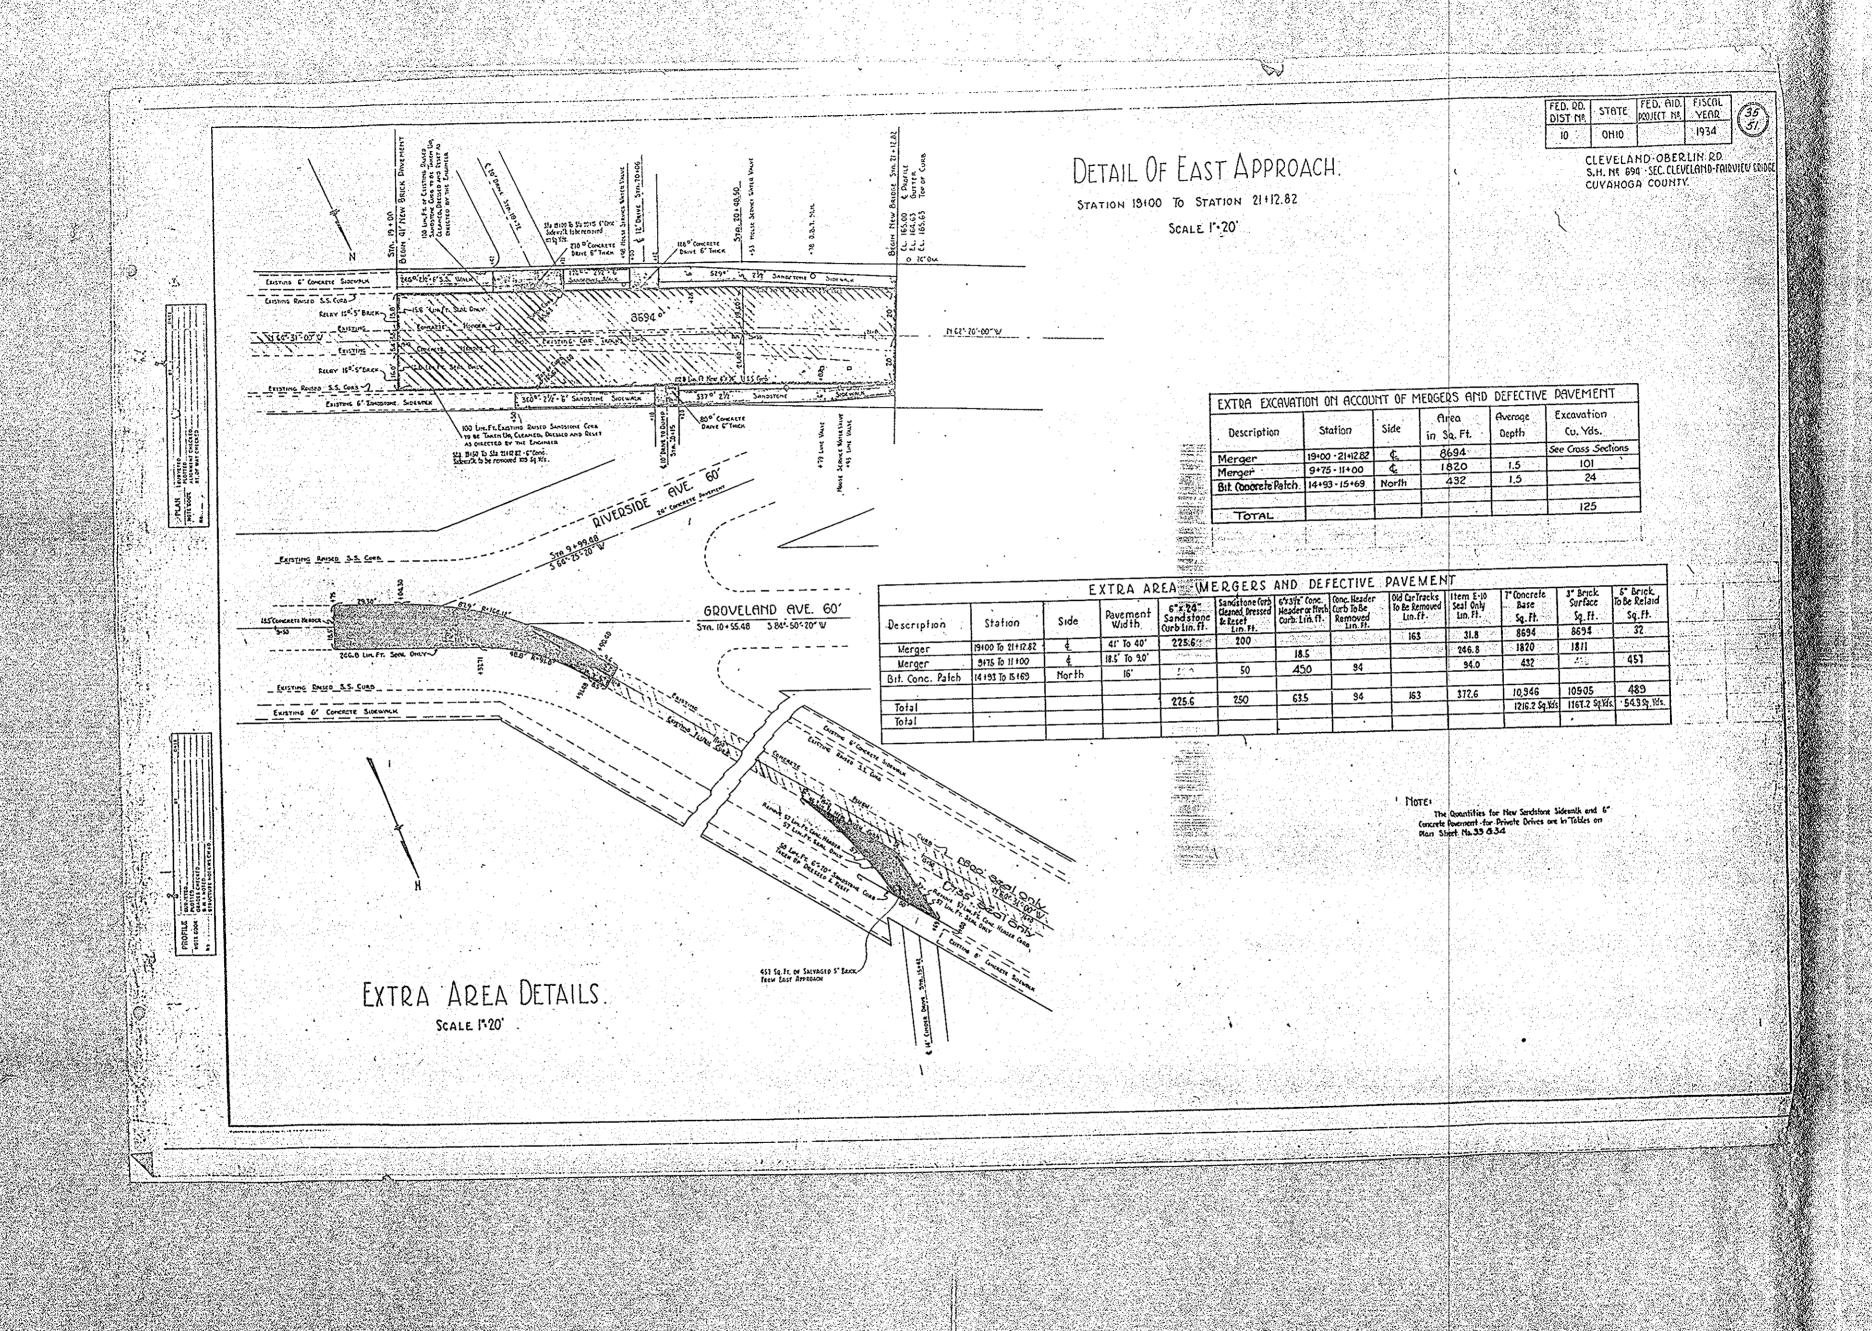

10 OHIO CUYAHOGA COUNTY
S.H.694 SEC.FARVEW BR 19'-3%6" 19'-3%6" 191-37/6 191-31/6" 19'-31/16" 19'-31/6" 19'-31/6" 5 Elox. 165.708 0 Eley 156. 679 Elex 152 285 Fler 149.820 Elex. 142 738 Elev. 139.974 69 Elev. 128.285 Note: Placing of roadway slab shall start simultaneously at each end of span and continue to construction joints indicated above. Closing section of slab shall start at center of span and continue simultaneously toward each end until slab is completed.