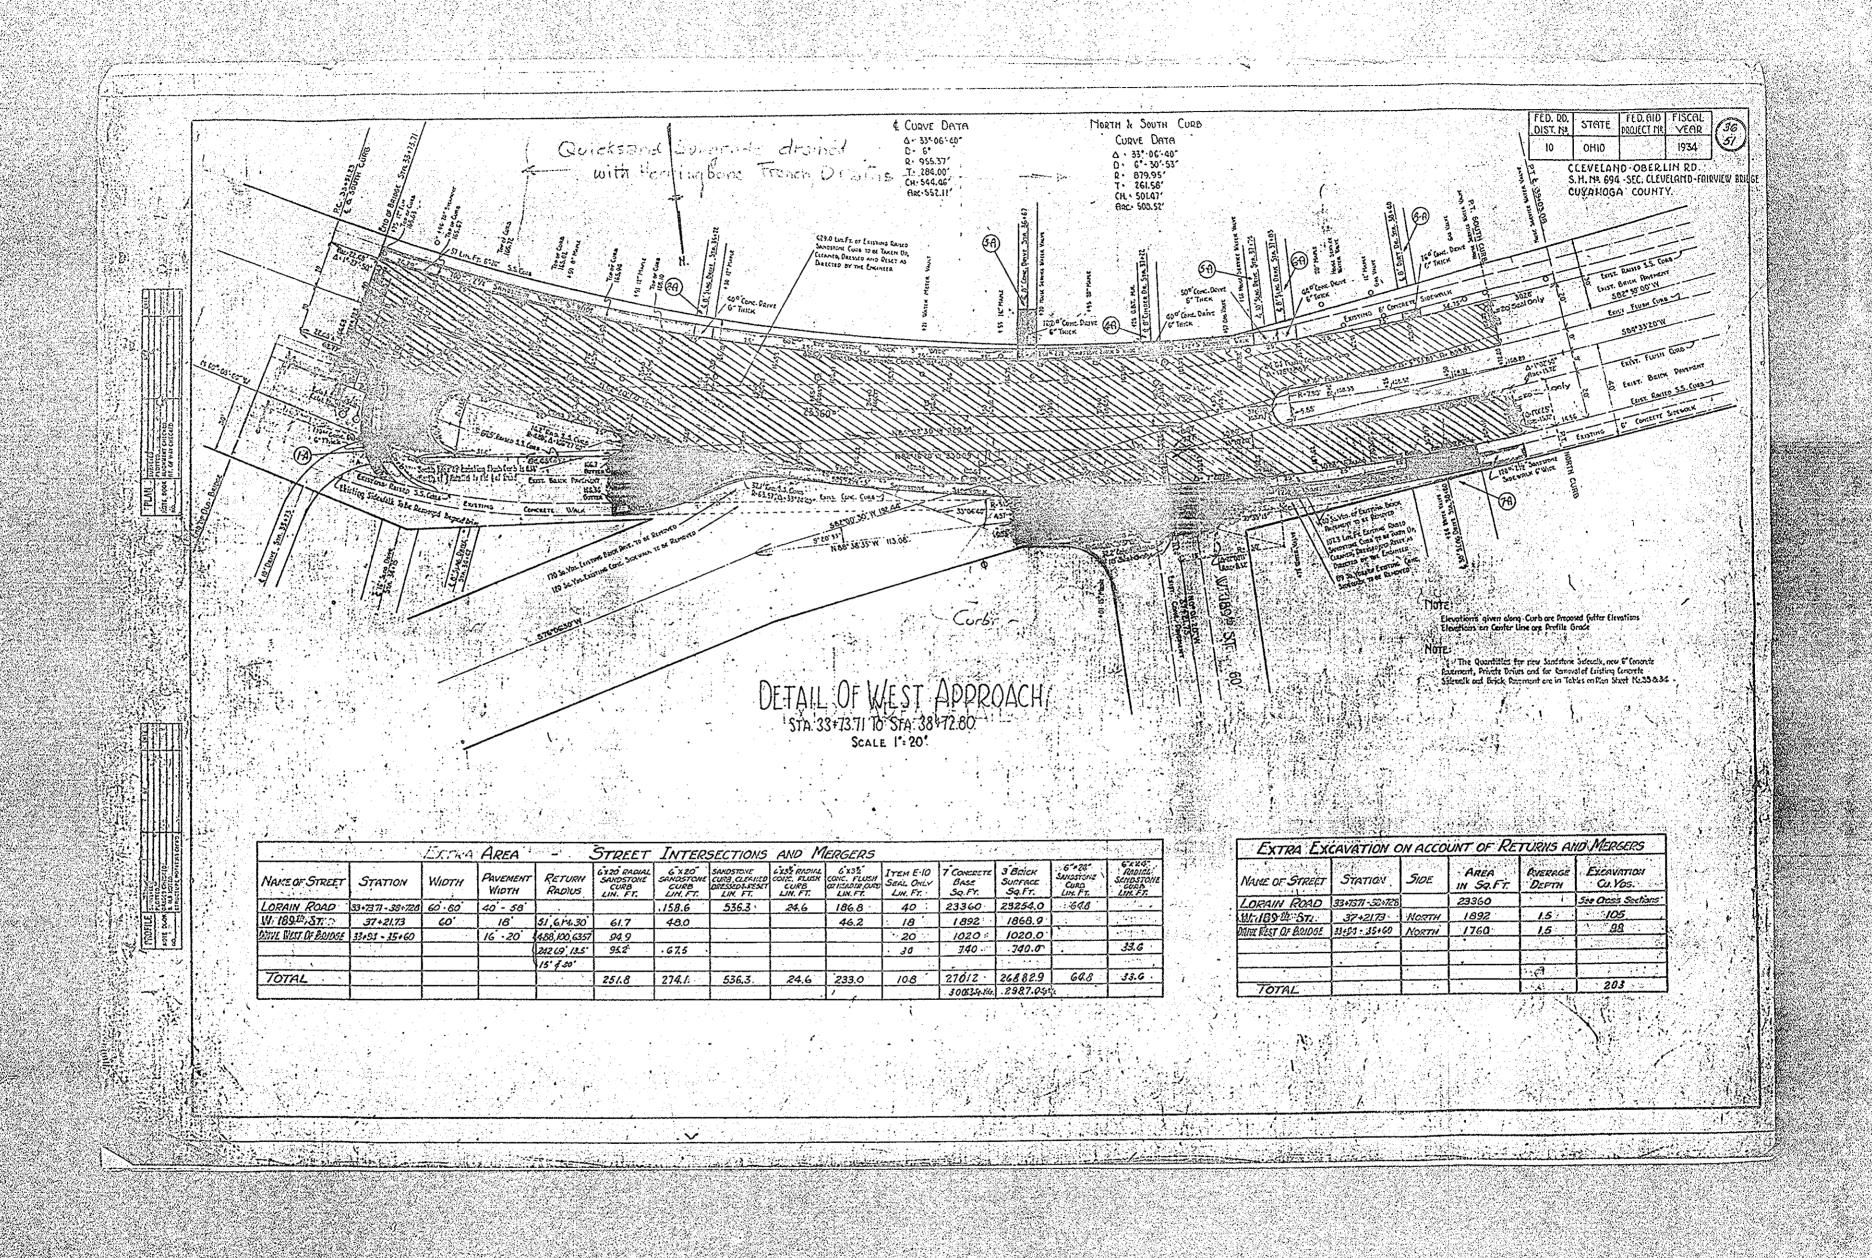

10 OHIO CUYAHOGA COUNTY
S.H.694 SEC.FARVEW BR 19'-3%6" 19'-3%6" 191-37/6 191-31/6" 19'-31/16" 19'-31/6" 19'-31/6" 5 Elox. 165.708 0 Eley 156. 679 Elex 152 285 Fler 149.820 Elex. 142 738 Elev. 139.974 69 Elev. 128.285 Note: Placing of roadway slab shall start simultaneously at each end of span and continue to construction joints indicated above. Closing section of slab shall start at center of span and continue simultaneously toward each end until slab is completed.