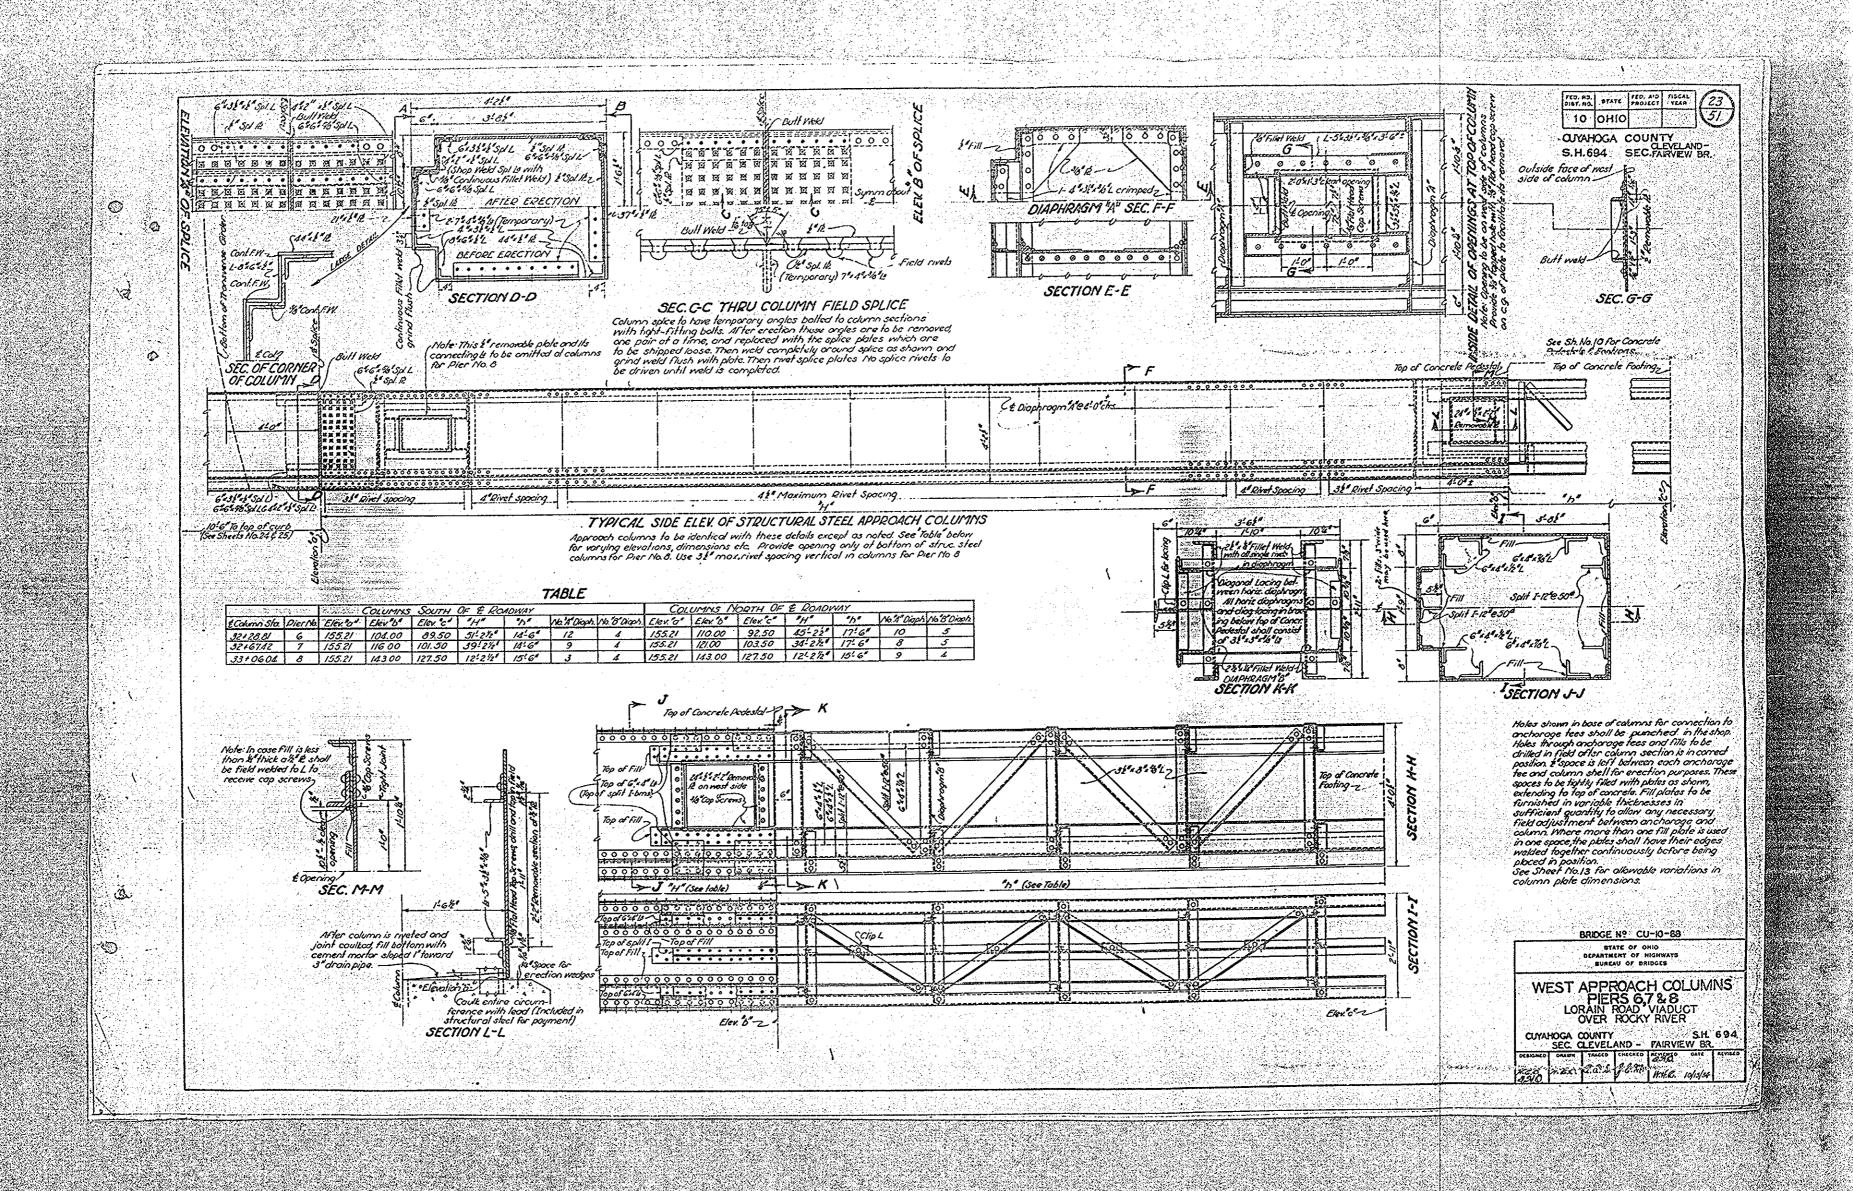

e used in addition to lead blocks, if additional adjustment is required. Special care must be taken to see that special care must be taken to see that rectural in the seed of the steel with mortar.

Mortar shall be 1'2 mir with Grade A sand. Use just sufficient water to obtain a workable mix.

Space around another polits in shoe to be filled with hot lead.

SECTION THRU ARCH RIB SHOE Bore 8"+ 15z" CAST STEEL SHOE 16 Required Eley 57.89 Ekx 6522 BRIDGE Nº CU-10-88 48 Fillet weld ~L.5\*x312\*x 98\*x3'-6" 38.628 DEPARTMENT OF HIGHWAYS BUREAU OF BRIDGES ARCH RIB LAYOUT LORAIN ROAD VIADUCT OVER ROCKY RIVER Eky-87,529 IOGA COUNTY SEC. CLEVELAND - FAIRVIEW SKETCH SHOWING RADII FOR & OF RIB SECTION A-A and the second of the second of the second DETAIL OF OPENINGS ON INNER SIDE OF RIBS 

























































SERVICE CONTROL OF THE PROPERTY OF THE PROPERT











# DIRECTOR INPRODUCES SUPPLEMENTAL SECURICITION

- 1. IT SHALL BE COMMERCED AND LOREST THE CONTRACTOR SHALL AT ALL THEIR BURNED THE MOCKES OF LANCOLLYS TOTAL MICH. AT HIS ONE EXPECT AND EAVE ON THE 100 AN EXPERIMENT OF MORRHAL OF FROM AND EAST FACE FOR THE FROM THE STOCK SPECIFIED, AND MOR TO PROPERTY IN ALL MAY SAVE. 2. IT SMILL BE RECENTED AND LORED THAT THE DESCRIPT OF MICELYS WILL HAVE THAT THE SMICTION AS TO ANY QUESTION OF SERVICE AND CHALLET, AND CHARGE OF MILL ABIDE BY HIS DESIGN.
- 5. ALL PLUM SEAL EN COLEMATED HI TAL COTTECTOR TERROCH CAI GROTHE SEASCH OF NOT LESS THAN 3 HOUTE. A GROLIM SEACH SHALL EN COSIDERED TO DATLO FOR AN INTELL, 1955 TO ROT, 1975, 1976. LET FLUM MAY BEING