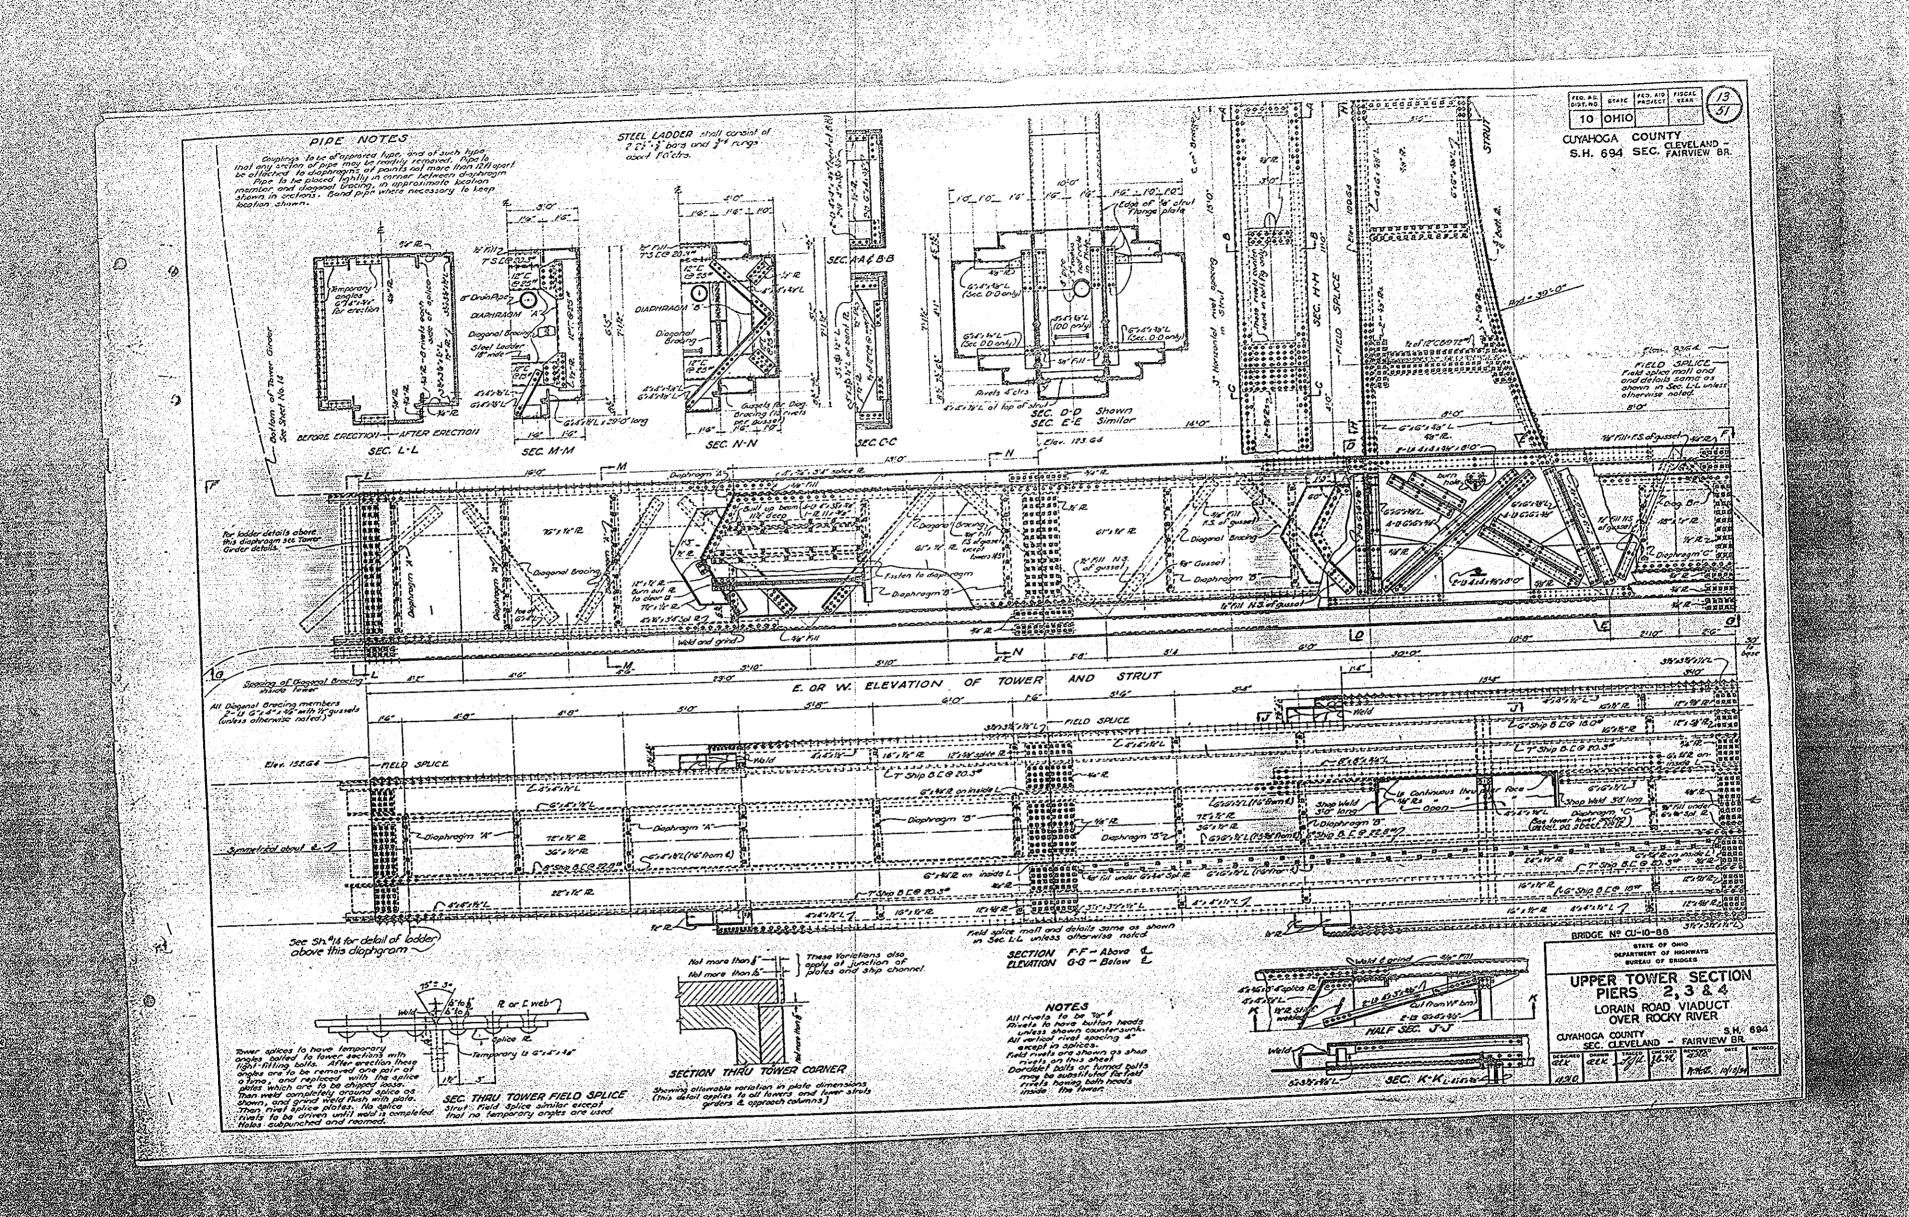

10 OHIO CUYAHOGA COUNTY
S.H.694 SEC.FARVEW BR 19'-3%6" 19'-3%6" 191-37/6 191-31/6" 19'-31/16" 19'-31/6" 19'-31/6" 5 Elox. 165.708 0 Eley 156. 679 Elex 152 285 Fler 149.820 Elex. 142 738 Elev. 139.974 69 Elev. 128.285 Note: Placing of roadway slab shall start simultaneously at each end of span and continue to construction joints indicated above. Closing section of slab shall start at center of span and continue simultaneously toward each end until slab is completed.

No longitudinal joints will be permitted.

See sheet no. 21 for details of transverse joints Elev. 108.332 1-41/2 11-00 11-00 11-41/2 Ekr. 82.614 4" 2'-014" 2'-014" 4" Stiffeners labeled 'A' and 'B' indicate that diaphrams 'A' and 'B' respectively, are to be used at these points See details on sheet number 18. Shoes sha