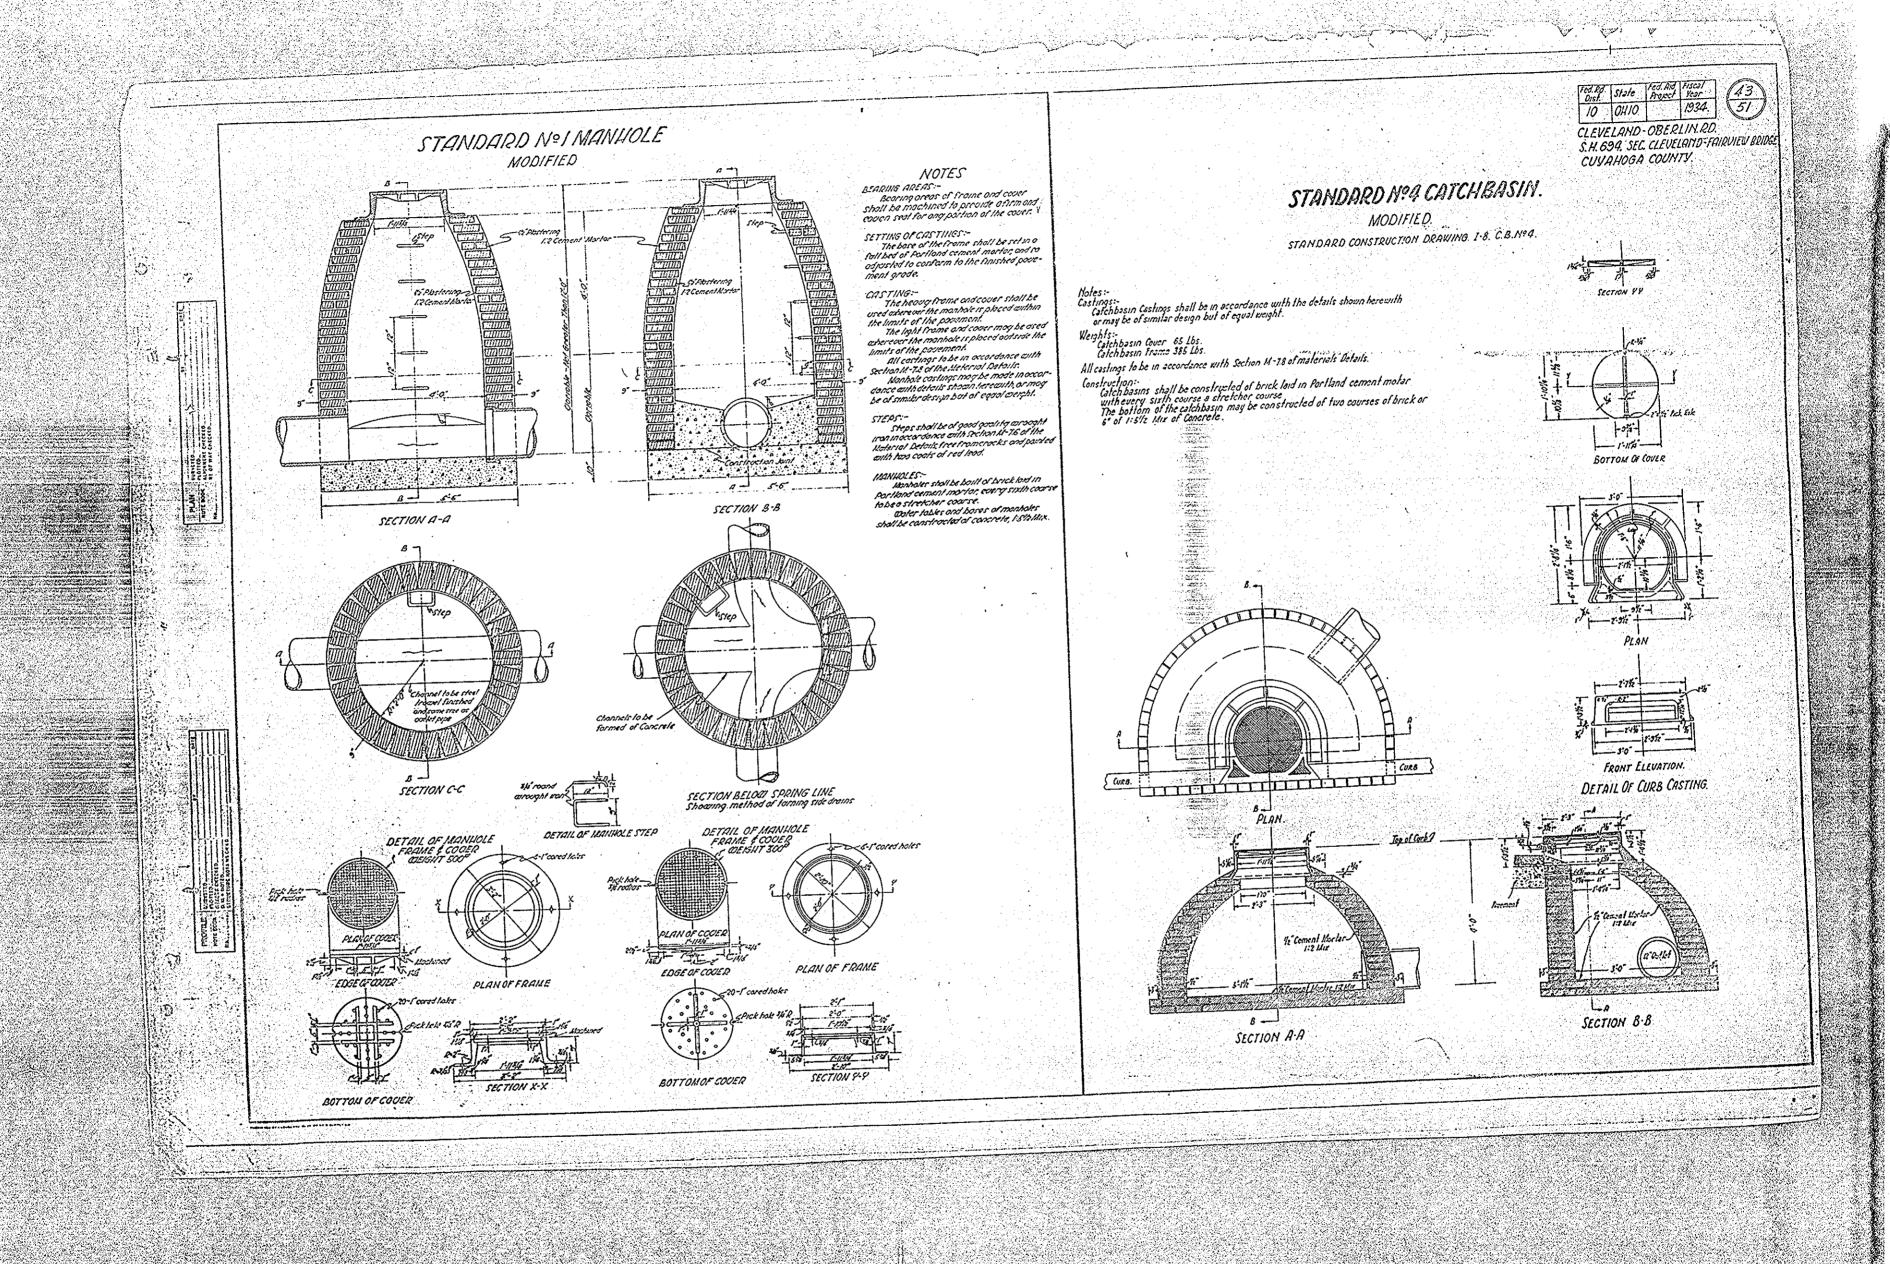

10 OHIO CUYAHOGA COUNTY
S.H.694 SEC.FARVEW BR 19'-3%6" 19'-3%6" 191-37/6 191-31/6" 19'-31/16" 19'-31/6" 19'-31/6" 5 Elox. 165.708 0 Eley 156. 679 Elex 152 285 Fler 149.820 Elex. 142 738 Elev. 139.974 69 Elev. 128.285 Note: Placing of roadway slab shall start simultaneously at each end of span and continue to construction joints indicated above. Closing section of slab shall start at center of span and continue simultaneously toward each end until slab is completed.