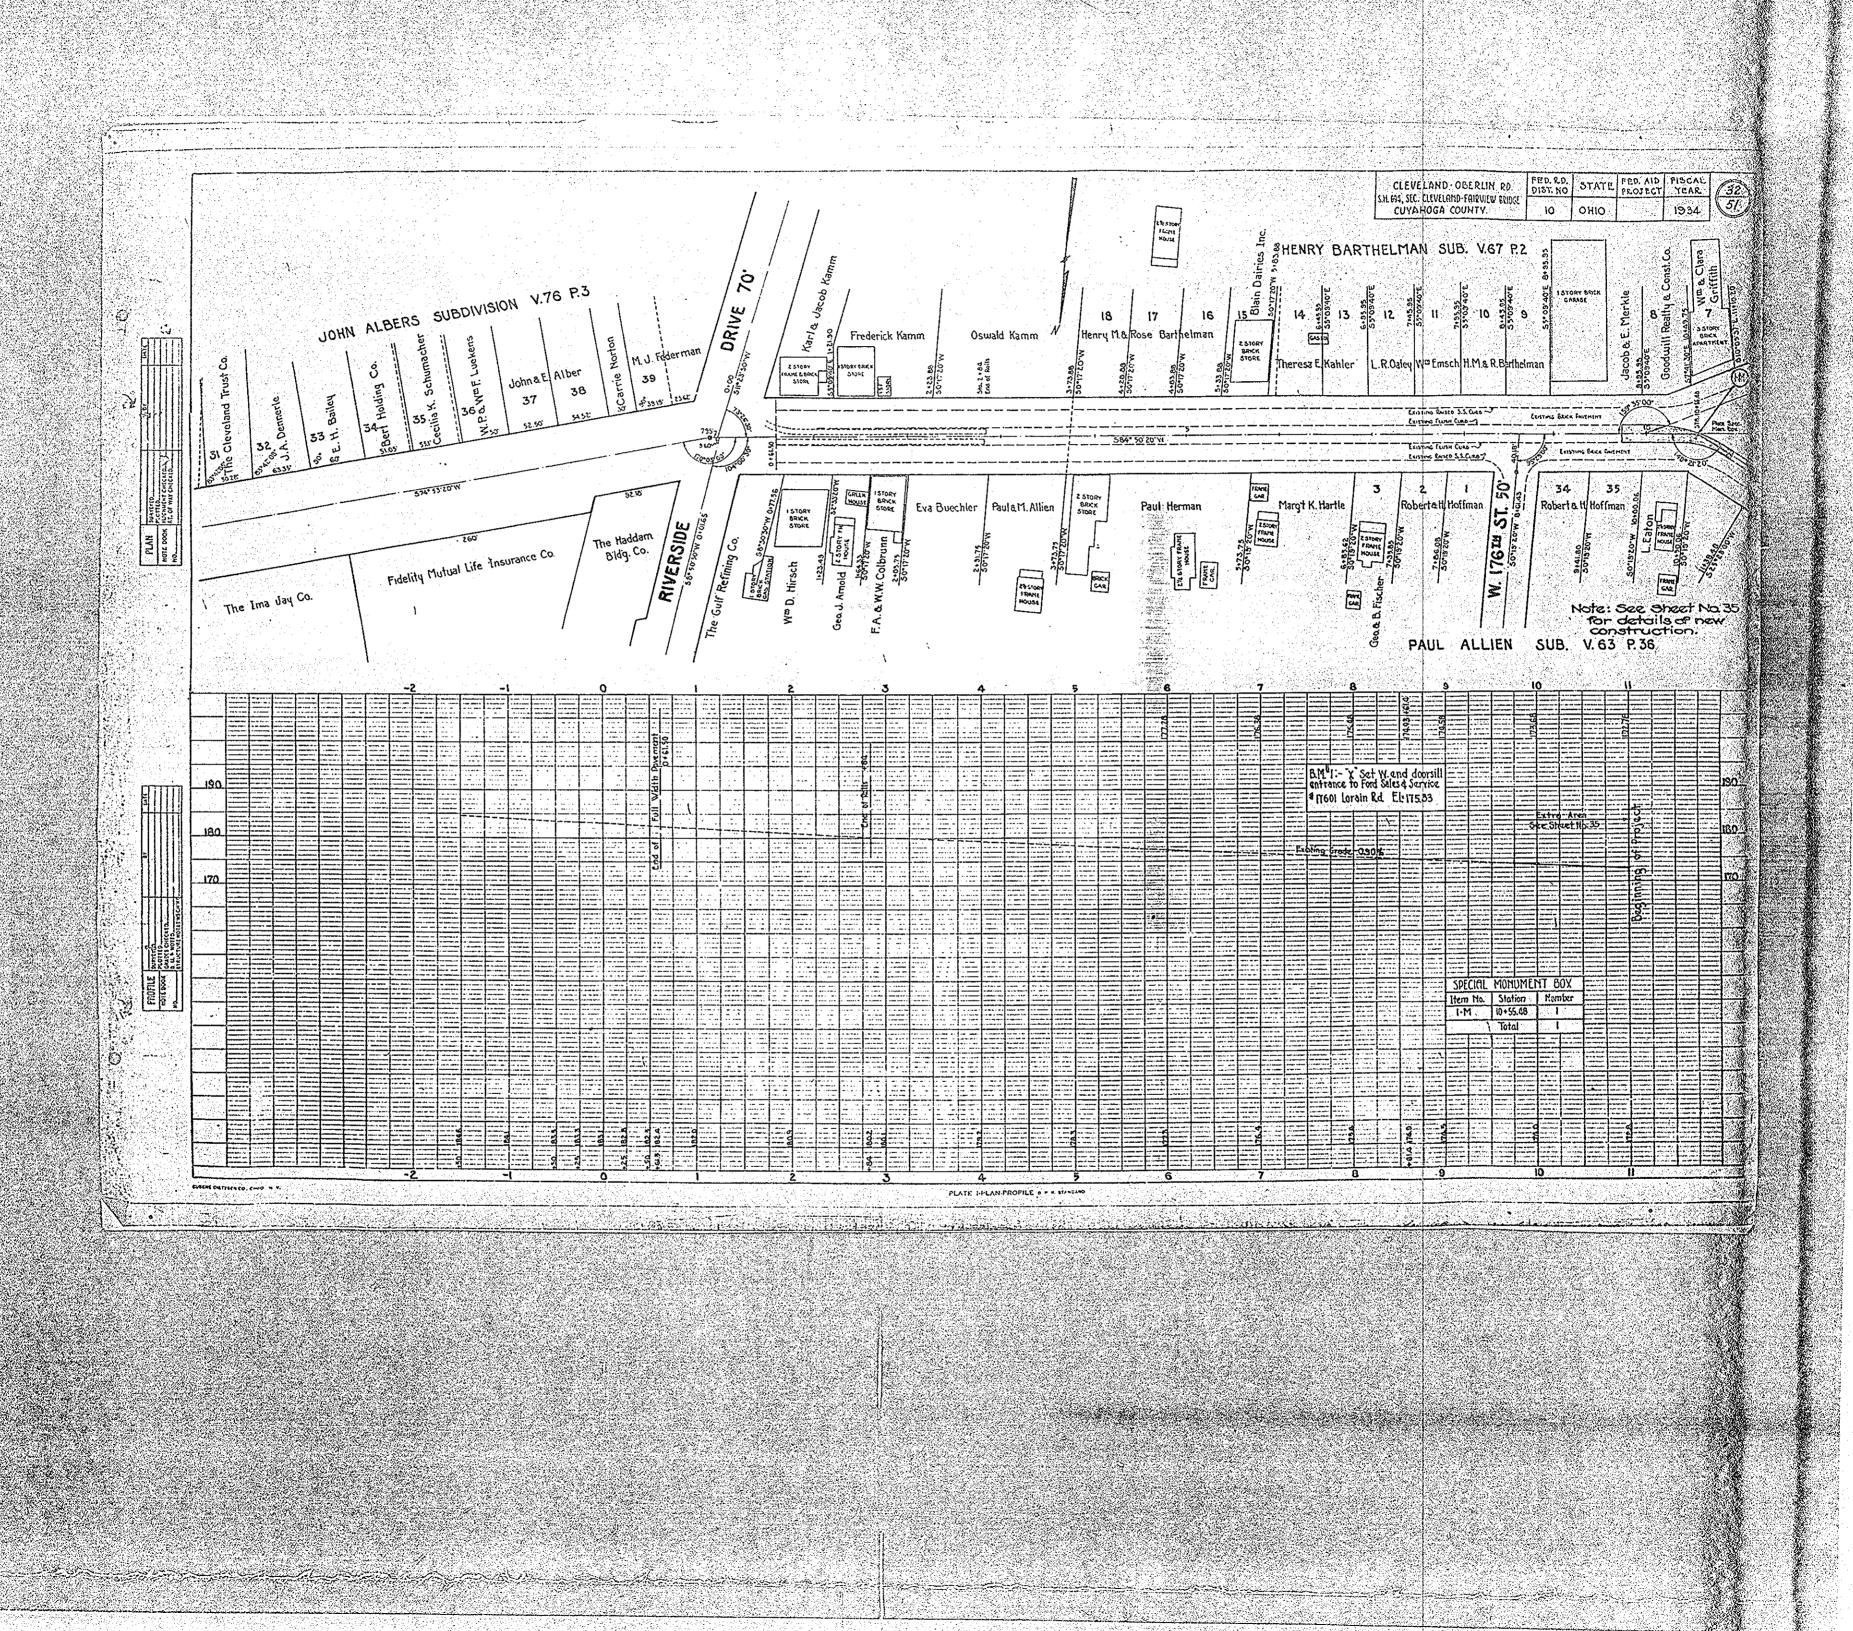

locks, if additional adjustment is required. Special care must be taken to see that special care must be taken to see that rectural in the seed of the steel with mortar.

Mortar shall be 1'2 mir with Grade A sand. Use just sufficient water to obtain a workable mix.

Space around another polits in shoe to be filled with hot lead.

SECTION THRU ARCH RIB SHOE Bore 8"+ 15z" CAST STEEL SHOE 16 Required Eley 57.89 Ekx 6522 BRIDGE Nº CU-10-88 48 Fillet weld ~L.5\*x312\*x 98\*x3'-6" 38.628 DEPARTMENT OF HIGHWAYS BUREAU OF BRIDGES ARCH RIB LAYOUT LORAIN ROAD VIADUCT OVER ROCKY RIVER Eky-87,529 IOGA COUNTY SEC. CLEVELAND - FAIRVIEW SKETCH SHOWING RADII FOR & OF RIB SECTION A-A and the second of the second of the second DETAIL OF OPENINGS ON INNER SIDE OF RIBS 

























































SERVICE CONTROL OF THE PROPERTY OF THE PROPERT











# DIRECTOR INPRODUCES SUPPLEMENTAL SECURICITION

- 1. IT SHALL BE COMMERCED AND LOREST THE CONTRACTOR SHALL AT ALL THEIR BURNED THE MOCKES OF LANCOLLYS TOTAL MICH. AT HIS ONE EXPECT AND EAVE ON THE 100 AN EXPERIMENT OF MORRHAL OF FROM AND EAST FACE FOR THE FROM THE STOCK SPECIFIED, AND MOR TO PROPERTY IN ALL MAY SAVE. 2. IT SMILL BE RECENTED AND LORED THAT THE DESCRIPT OF MICELYS WILL HAVE THAT THE SMICTION AS TO ANY QUESTION OF SERVICE AND CHALLET, AND CHARGE OF MILL ABIDE BY HIS DESIGN.
- 5. ALL PLUM SEAL EN COLEMATED HI TAL COTTECTOR TERROCH CAI GROTHE SEASCH OF NOT LESS THAN 3 HOUTE. A GROLIM SEACH SHALL EN COSIDERED TO DATLO FOR AN INTELL, 1955 TO ROT, 1975, 1976. LET FLUM MAY BEING MAY BEING ALLYS AND
  ENDAL