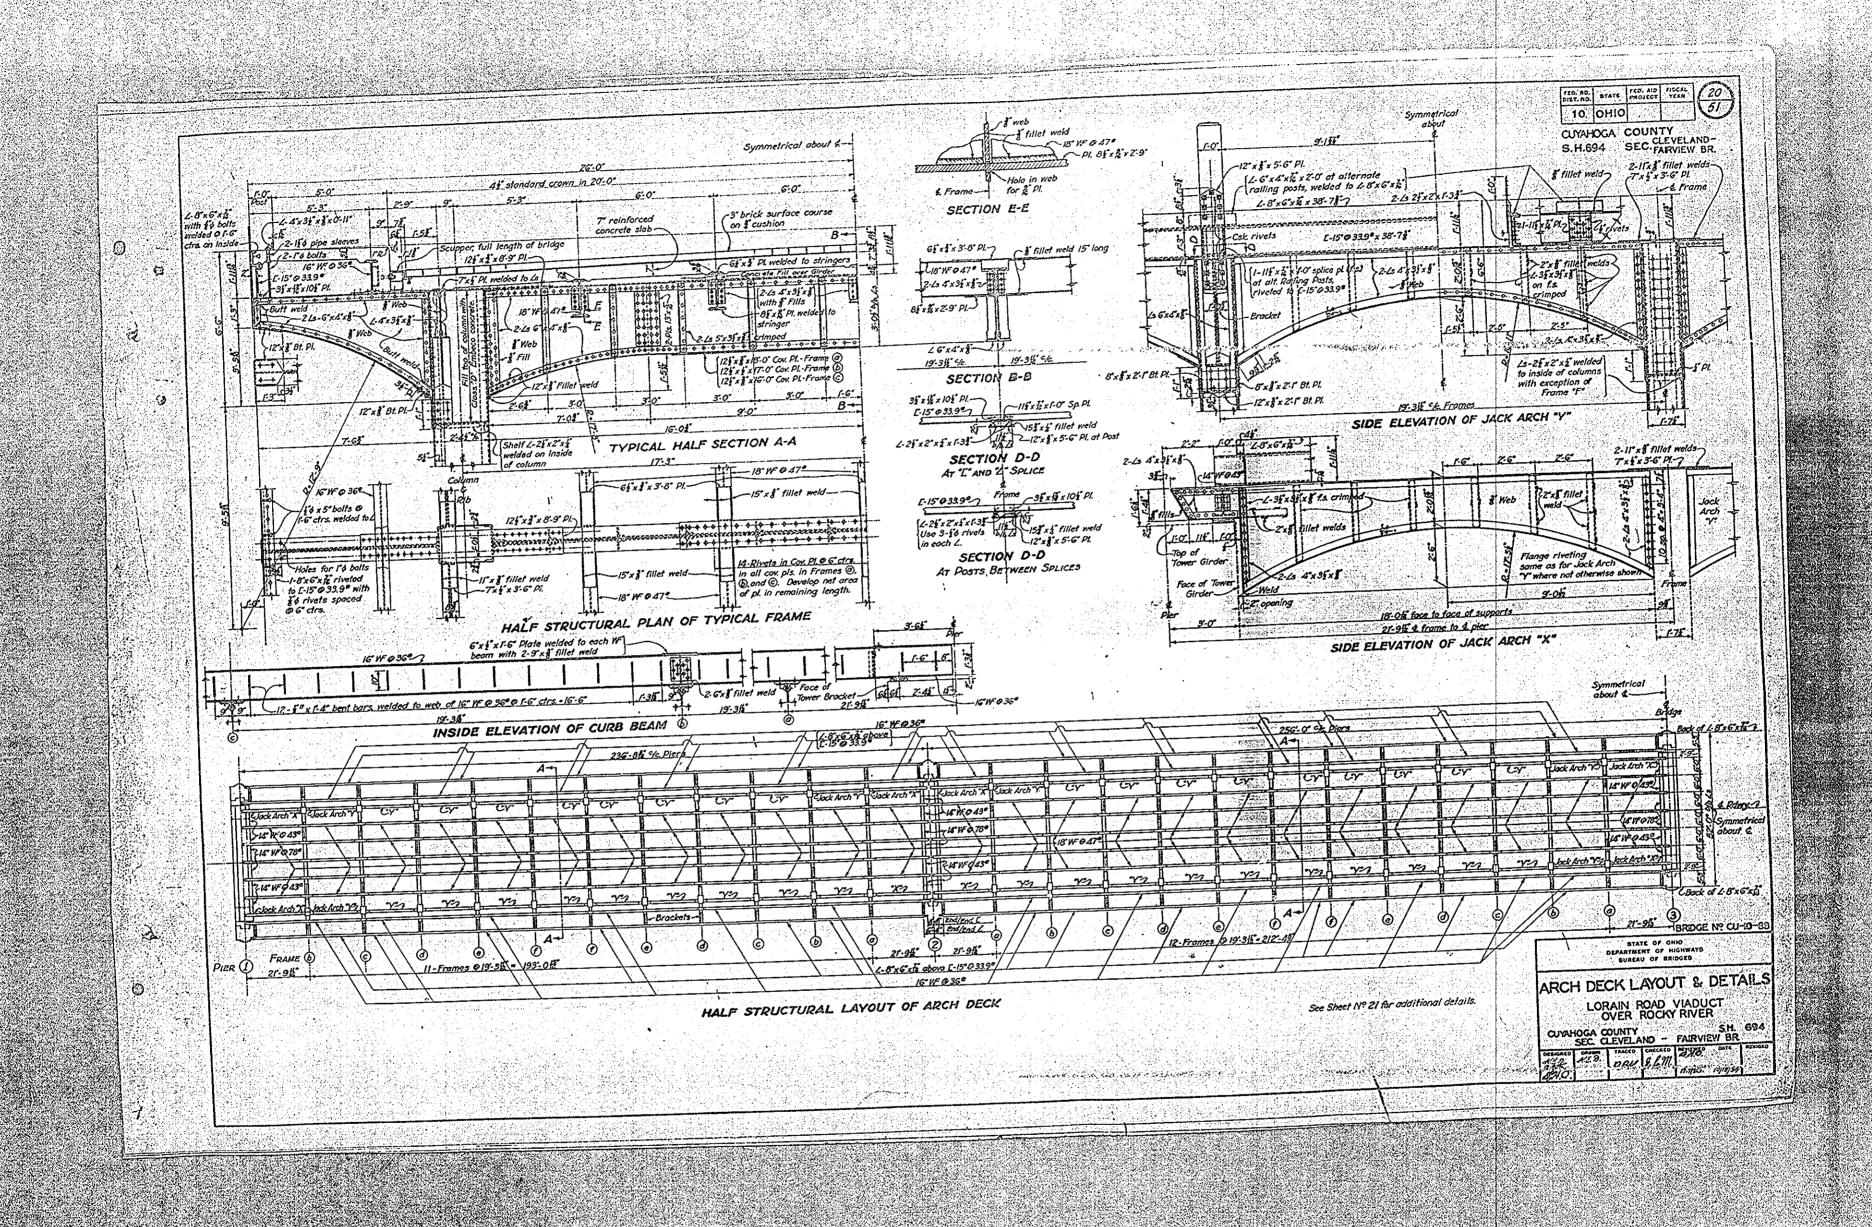

10 OHIO CUYAHOGA COUNTY
S.H.694 SEC.FARVEW BR 19'-3%6" 19'-3%6" 191-37/6 191-31/6" 19'-31/16" 19'-31/6" 19'-31/6" 5 Elox. 165.708 0 Eley 156. 679 Elex 152 285 Fler 149.820 Elex. 142 738 Elev. 139.974 69 Elev. 128.285 Note: Placing of roadway slab shall start simultaneously at each end of span and continue to construction joints indicated above. Closing section of slab shall start at center of span and continue simultaneously toward each end until slab is completed.

No longitudinal joints will be permitted.

See sheet no. 21 for details of transverse joints Elev. 108.332 1-41/2 11-00 11-00 11-41/2 Ekr. 82.614 4" 2'-014" 2'-014" 4" Stiffeners labeled 'A' and 'B' indicate that diaphrams 'A' and 'B' respectively, are to be used at these points See details on sheet number 18. Shoes shall be accurately adjusted on lead blocks for elevation and alignment before cement mortar bed is placed.