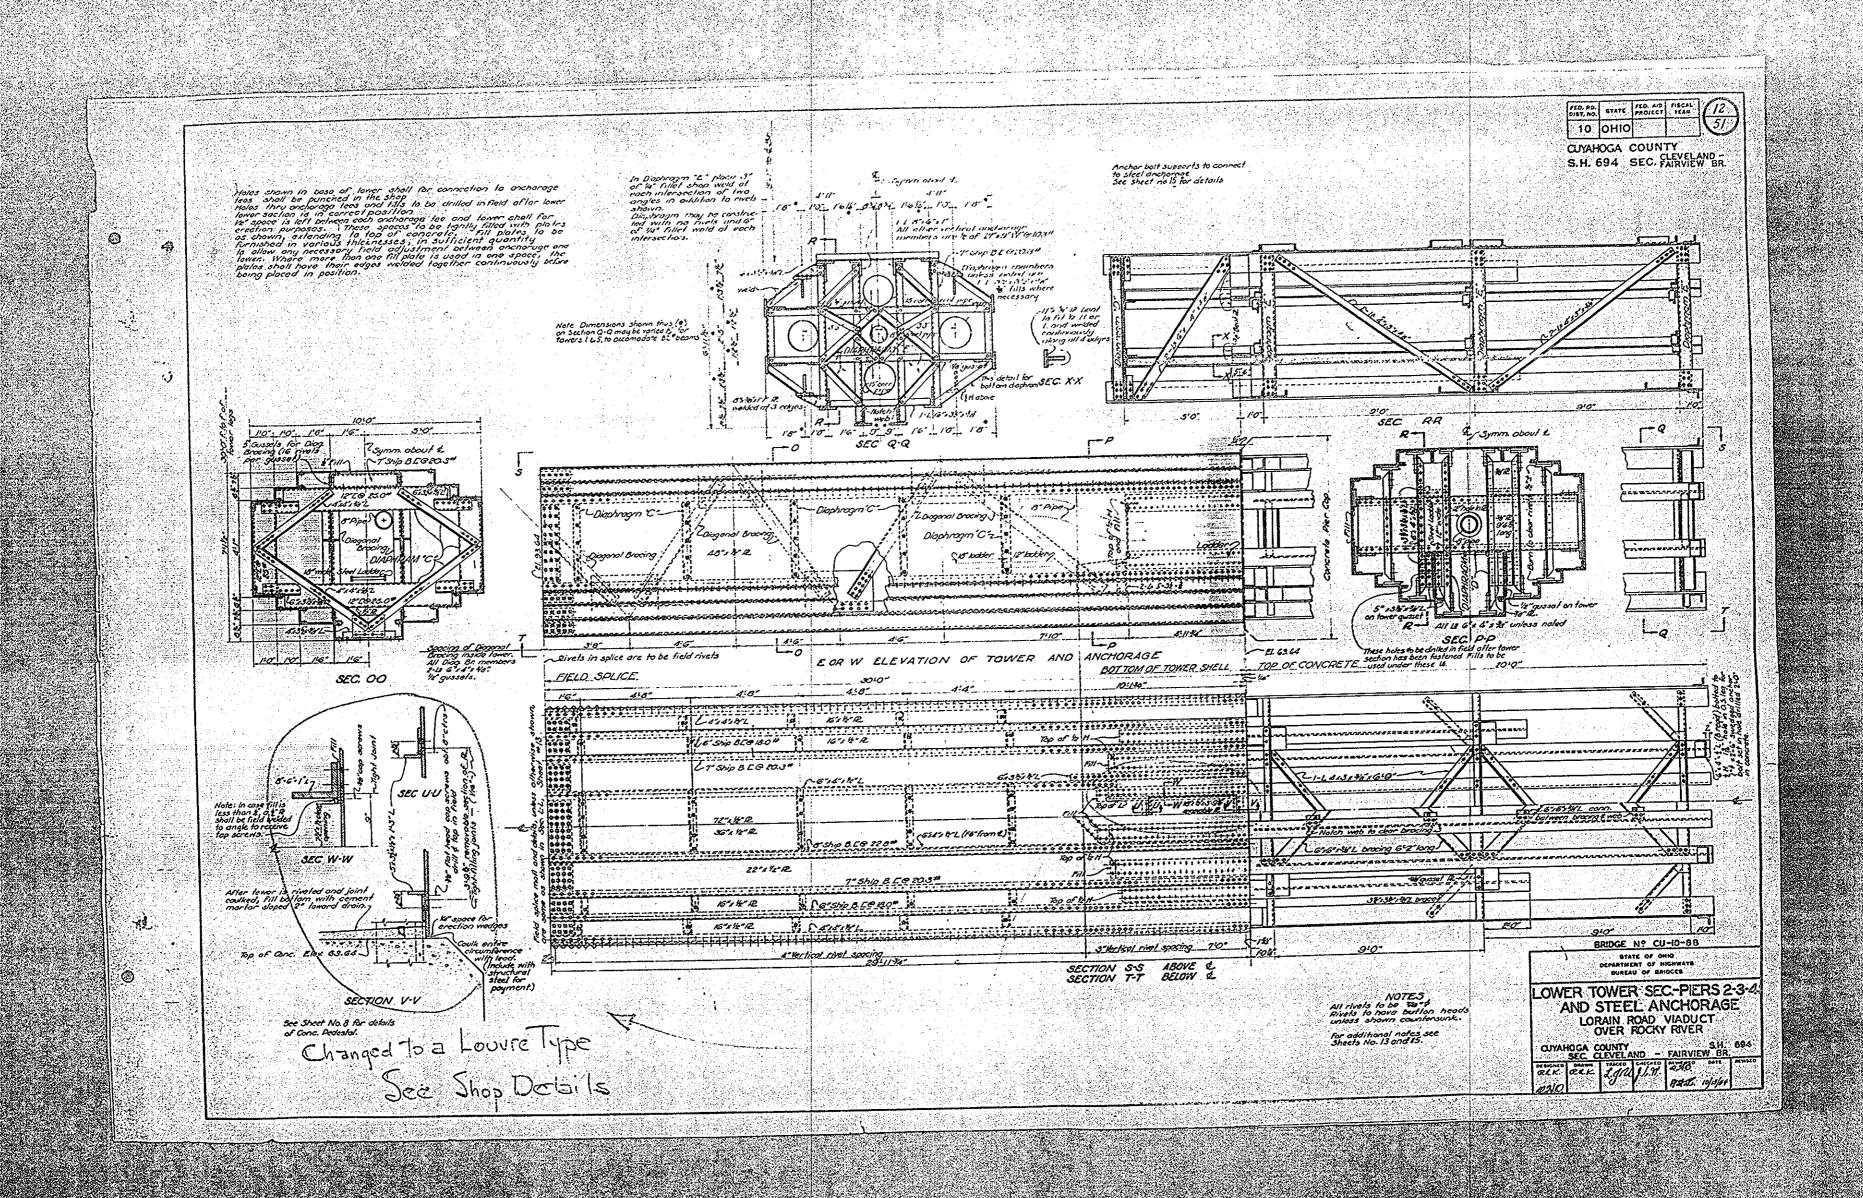

10 OHIO CUYAHOGA COUNTY
S.H.694 SEC.FARVEW BR 19'-3%6" 19'-3%6" 191-37/6 191-31/6" 19'-31/16" 19'-31/6" 19'-31/6" 5 Elox. 165.708 0 Eley 156. 679 Elex 152 285 Fler 149.820 Elex. 142 738 Elev. 139.974 69 Elev. 128.285 Note: Placing of roadway slab shall start simultaneously at each end of span and continue to construction joints indicated above. Closing section of slab shall start at center of span and continue simultaneously toward each end until slab is completed.

No longitudinal joints will be permitted.

See sheet no. 21 for details of transverse joints Elev. 108.332 1-41/2 11-00 11-00 11-41/2 Ekr. 82.614 4" 2'-014" 2'-014" 4" Stiffeners labeled 'A' and 'B' indicate that diaphrams 'A' and 'B' respectively, are to be used at these points See details on sheet number 18. Shoes s