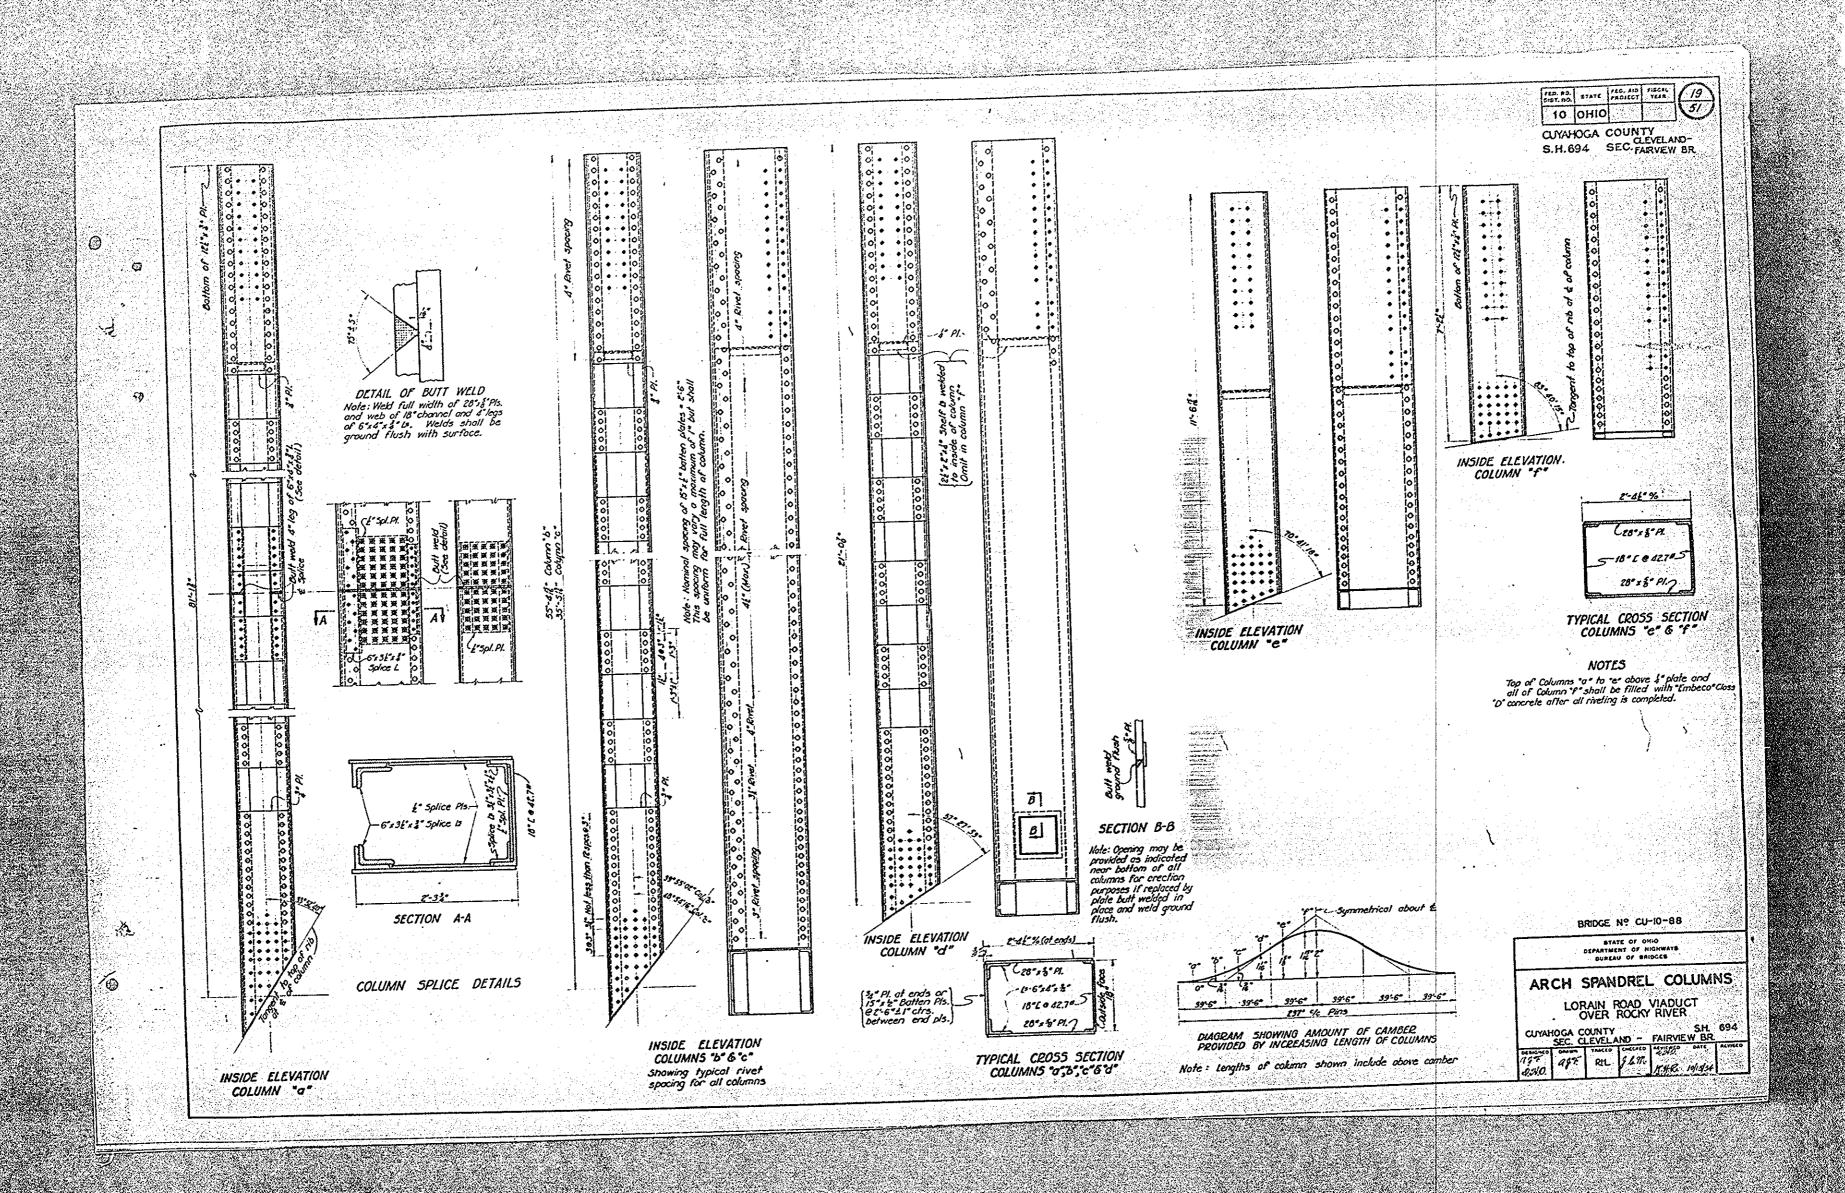

Mortar shall be 1'2 mir with Grade A sand. Use just sufficient water to obtain a workable mix.

Space around another polits in shoe to be filled with hot lead.

SECTION THRU ARCH RIB SHOE Bore 8"+ 15z" CAST STEEL SHOE 16 Required Eley 57.89 Ekx 6522 BRIDGE Nº CU-10-88 48 Fillet weld ~L.5\*x312\*x 98\*x3'-6" 38.628 DEPARTMENT OF HIGHWAYS BUREAU OF BRIDGES ARCH RIB LAYOUT LORAIN ROAD VIADUCT OVER ROCKY RIVER Eky-87,529 IOGA COUNTY SEC. CLEVELAND - FAIRVIEW SKETCH SHOWING RADII FOR & OF RIB SECTION A-A and the second of the second of the second DETAIL OF OPENINGS ON INNER SIDE OF RIBS 