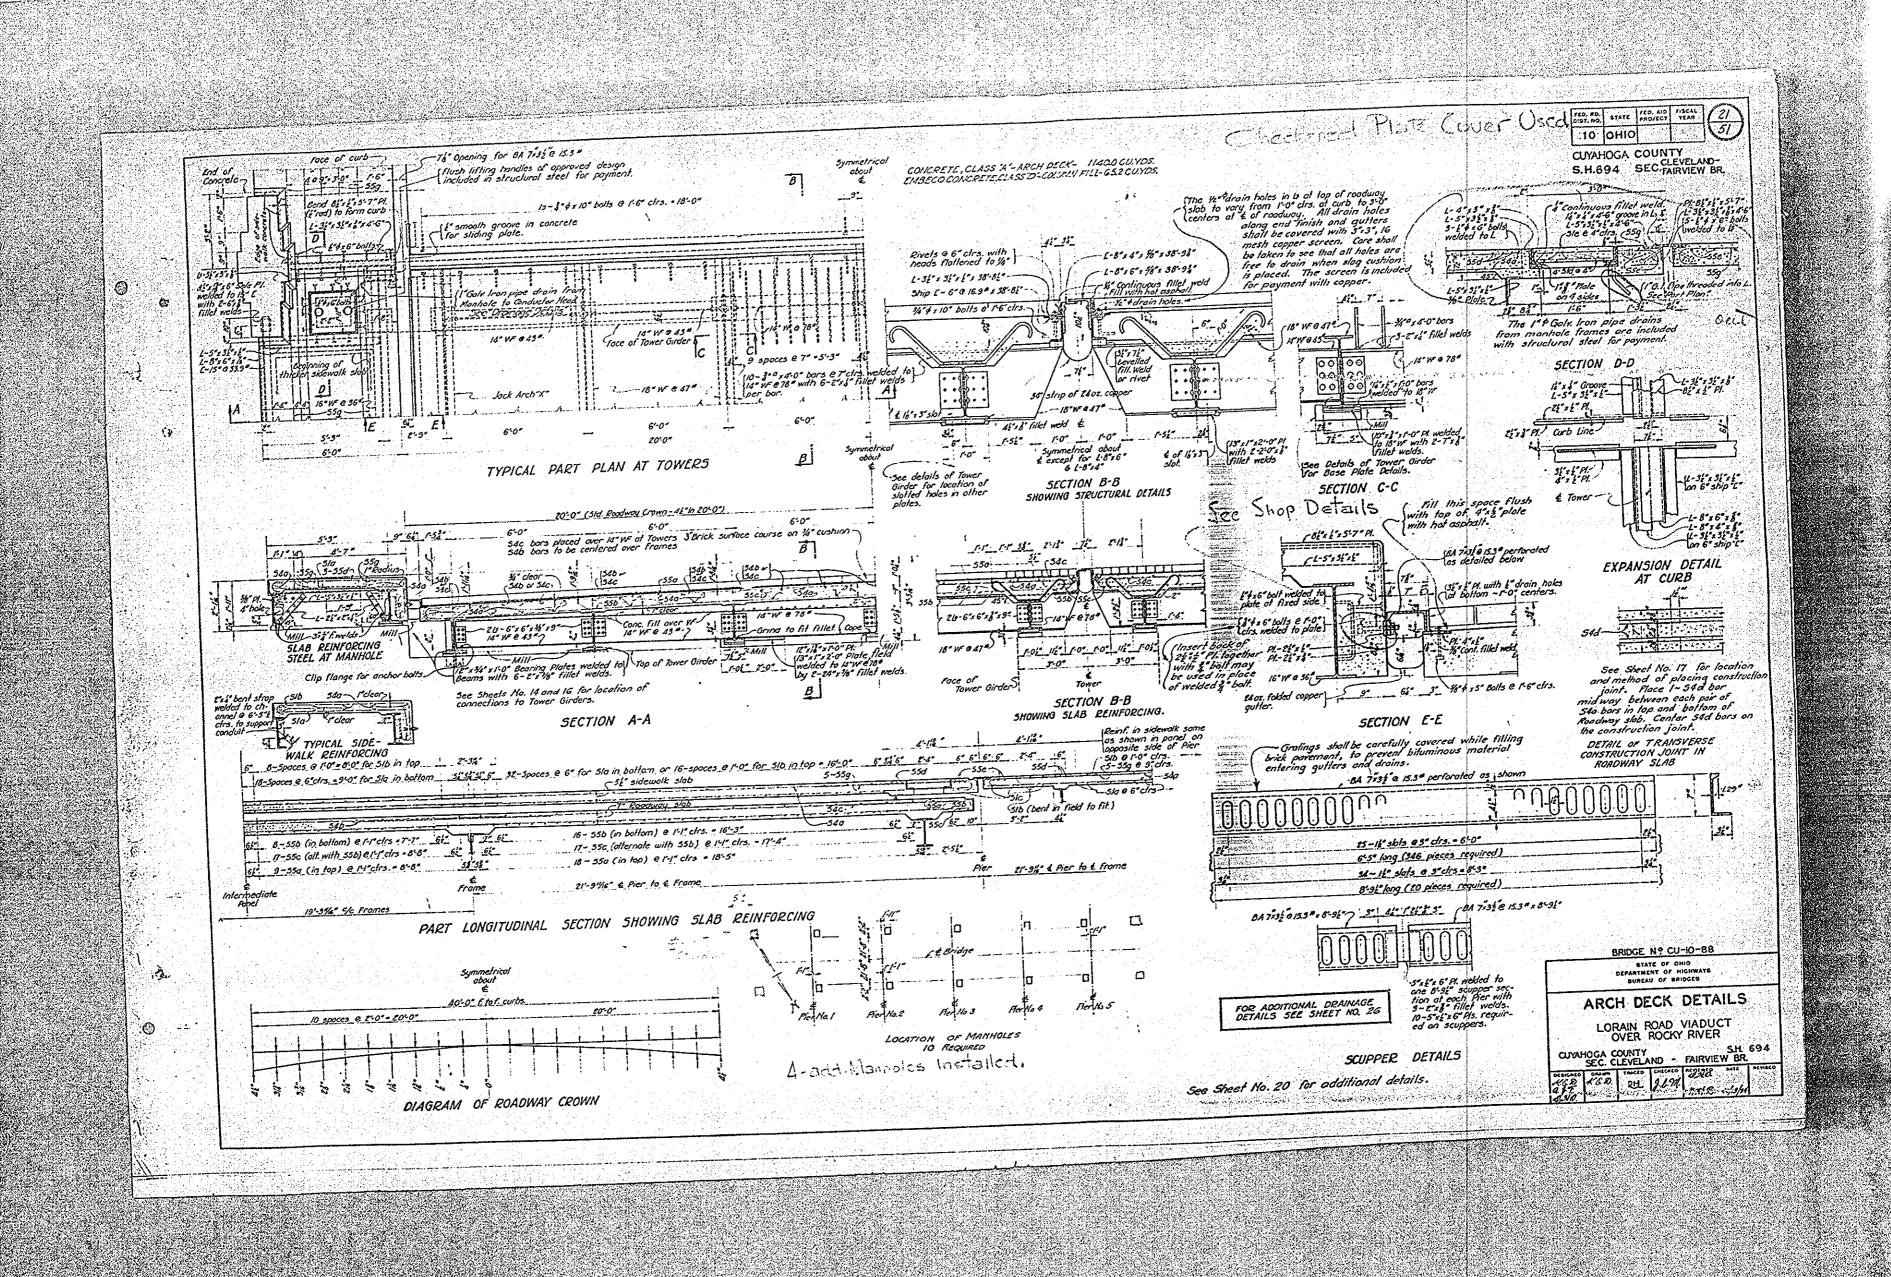

No longitudinal joints will be permitted.

See sheet no. 21 for details of transverse joints Elev. 108.332 1-41/2 11-00 11-00 11-41/2 Ekr. 82.614 4" 2'-014" 2'-014" 4" Stiffeners labeled 'A' and 'B' indicate that diaphrams 'A' and 'B' respectively, are to be used at these points See details on sheet number 18. Shoes shall be accurately adjusted on lead blocks for elevation and alignment before cement mortar bed is placed.