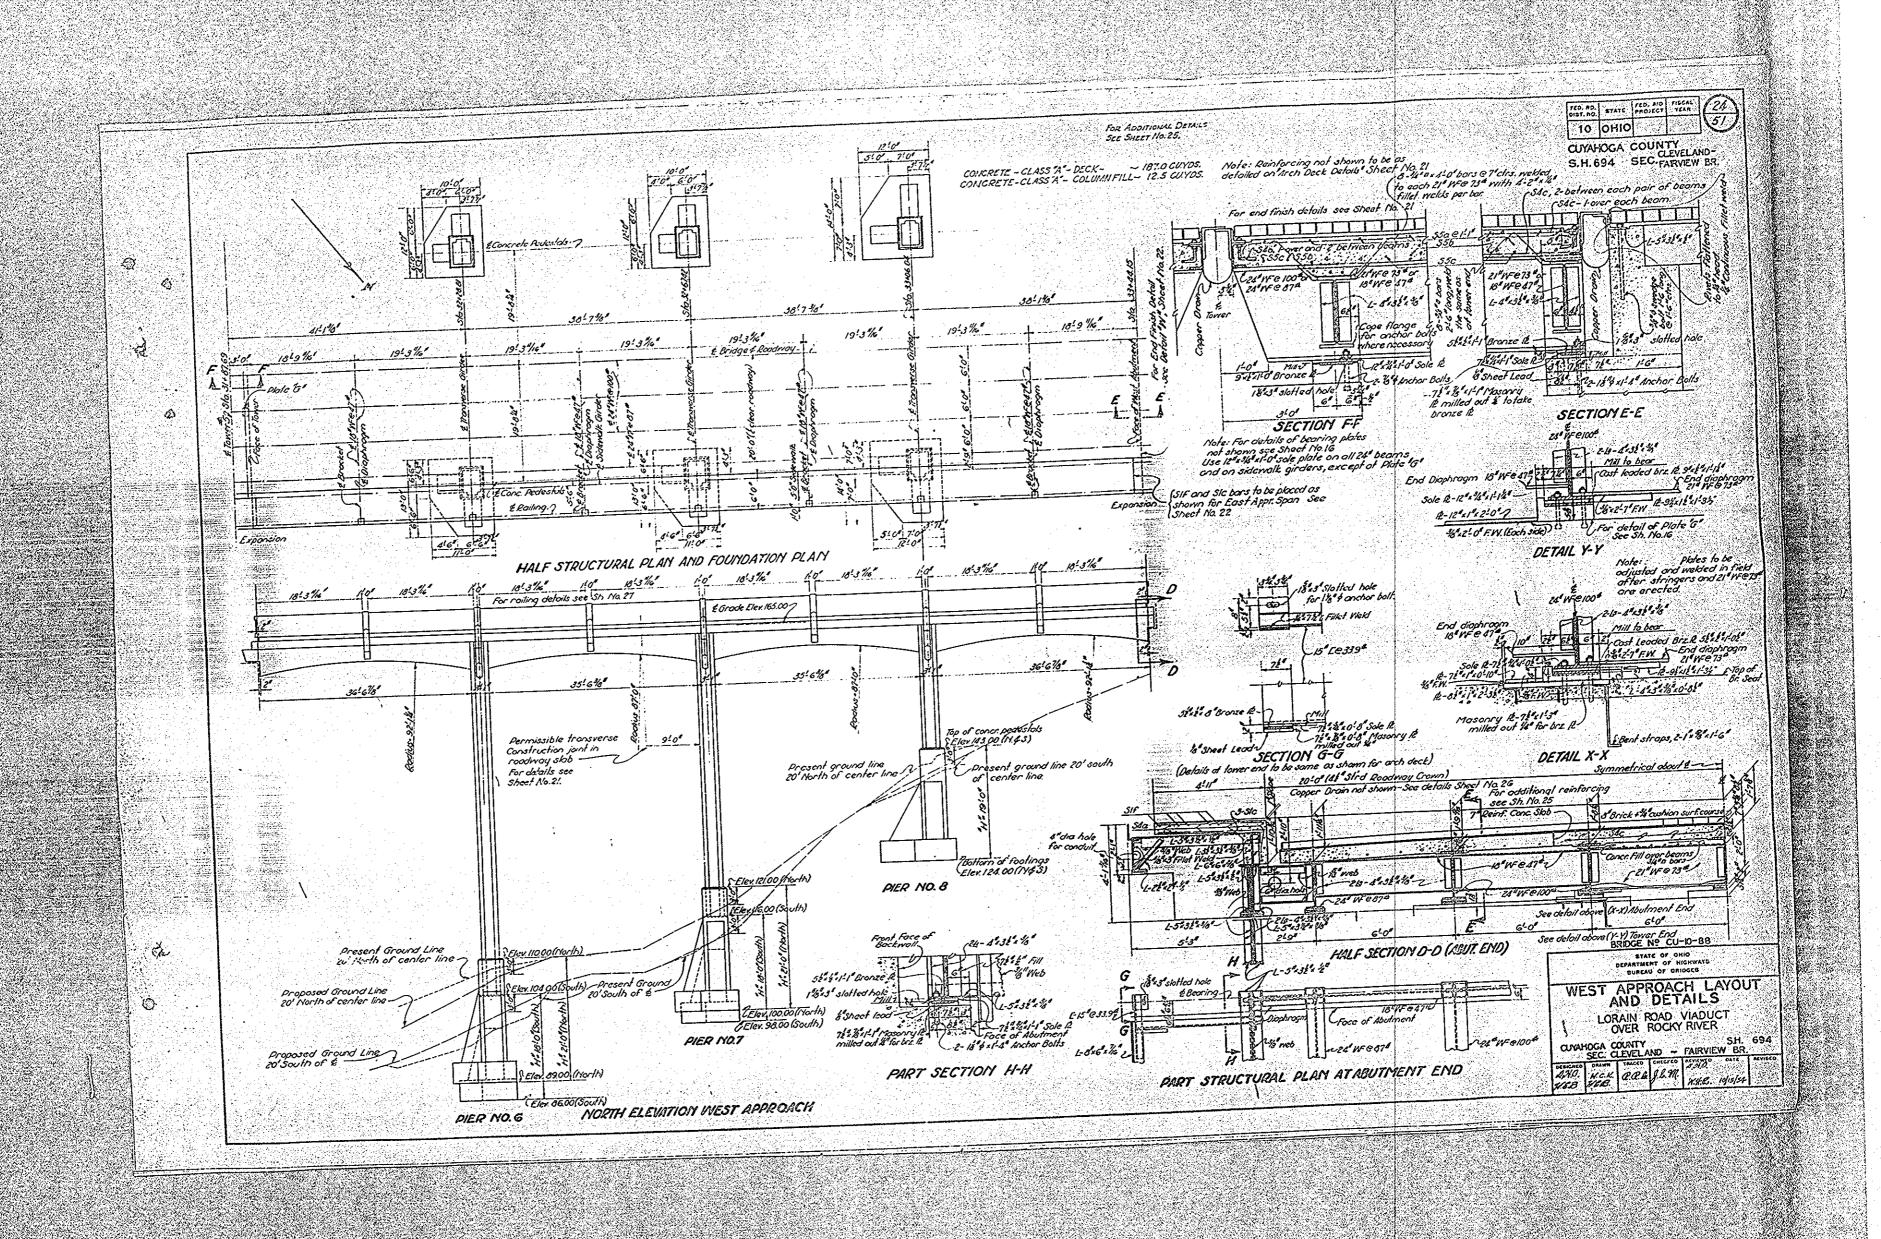

10 OHIO CUYAHOGA COUNTY
S.H.694 SEC.FARVEW BR 19'-3%6" 19'-3%6" 191-37/6 191-31/6" 19'-31/16" 19'-31/6" 19'-31/6" 5 Elox. 165.708 0 Eley 156. 679 Elex 152 285 Fler 149.820 Elex. 142 738 Elev. 139.974 69 Elev. 128.285 Note: Placing of roadway slab shall start simultaneously at each end of span and continue to construction joints indicated above. Closing section of slab shall start at center of span and continue simultaneously toward each end until slab is completed.

No longitudinal joints will be permitted.

See sheet no. 21 for details of transverse joints Elev. 108.332 1-41/2 11-00 11-00 11-41/2 Ekr. 82.614 4" 2'-014" 2'-014" 4" Stiffeners labeled 'A' and 'B' indicate that diaphrams 'A' and 'B' respectively, are to be used at these points See details on sheet number 18. Shoes shall be accurately adjusted on lead blocks for elevation and alignment before cement mortar bed is placed.