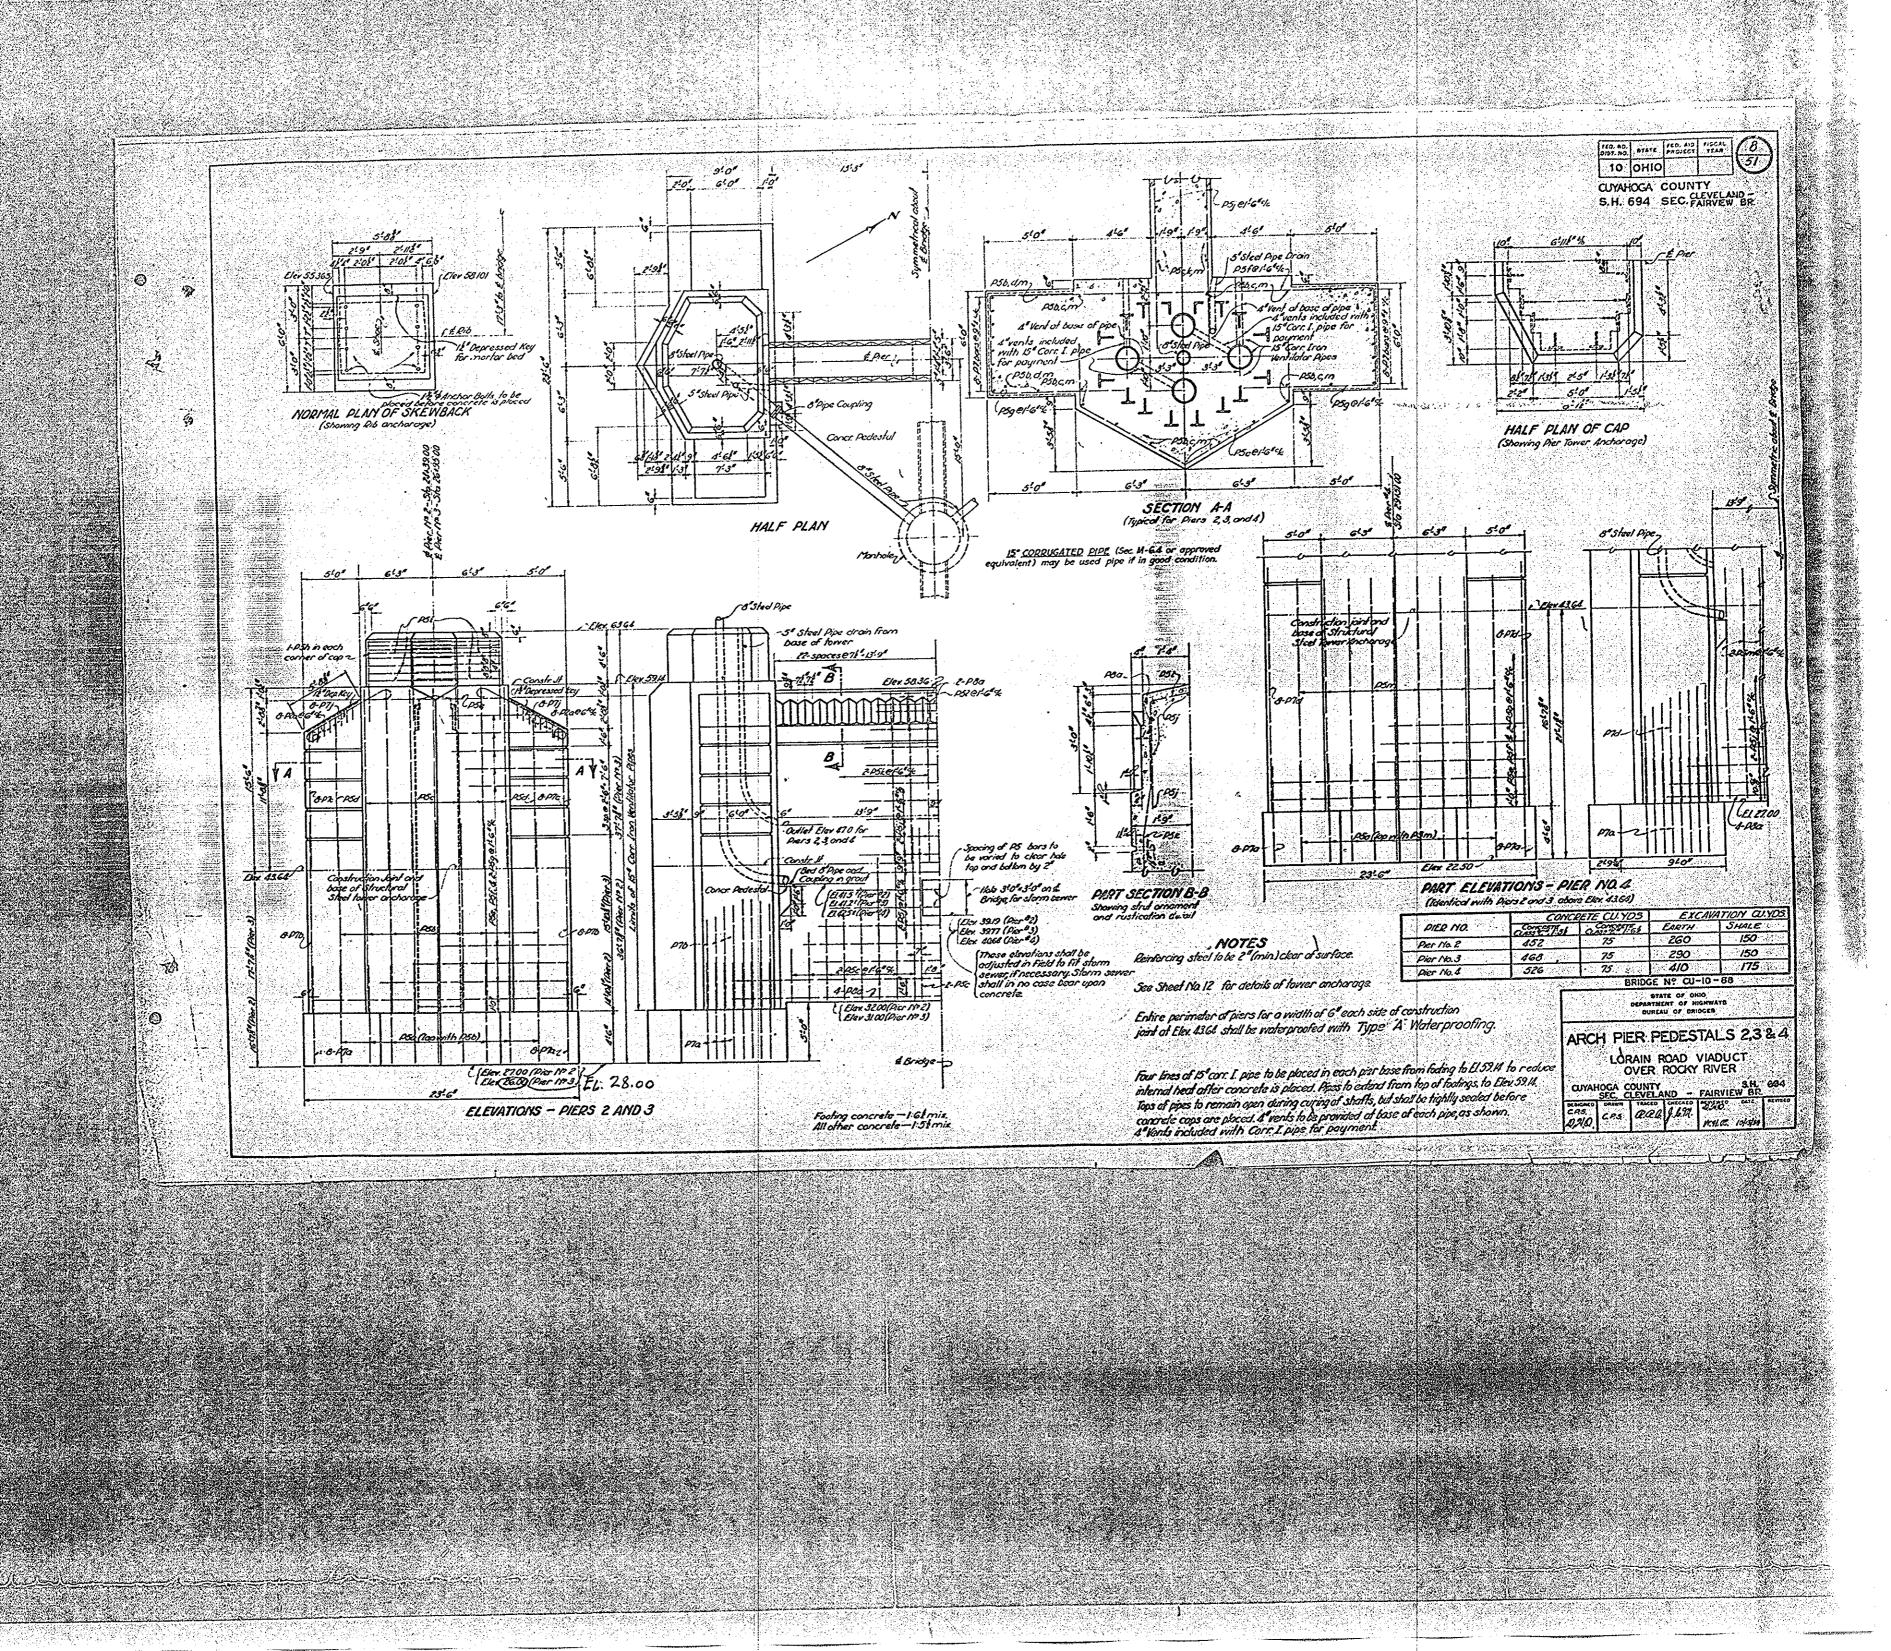

10 OHIO CUYAHOGA COUNTY
S.H.694 SEC.FARVEW BR 19'-3%6" 19'-3%6" 191-37/6 191-31/6" 19'-31/16" 19'-31/6" 19'-31/6" 5 Elox. 165.708 0 Eley 156. 679 Elex 152 285 Fler 149.820 Elex. 142 738 Elev. 139.974 69 Elev. 128.285 Note: Placing of roadway slab shall start simultaneously at each end of span and continue to construction joints indicated above. Closing section of slab shall start at center of span and continue simultaneously toward each end until slab is completed.

No longitudinal joints will be permitted.

See sheet no. 21 for details of transverse joints Elev. 108.332 1-41/2 11-00 11-00 11-41/2 Ekr. 82.614 4" 2'-014" 2'-014" 4" Stiffeners labeled 'A' and 'B' indicate that diaphrams 'A' and 'B' respectively, are to be used at these points See details on sheet number 18. Sho