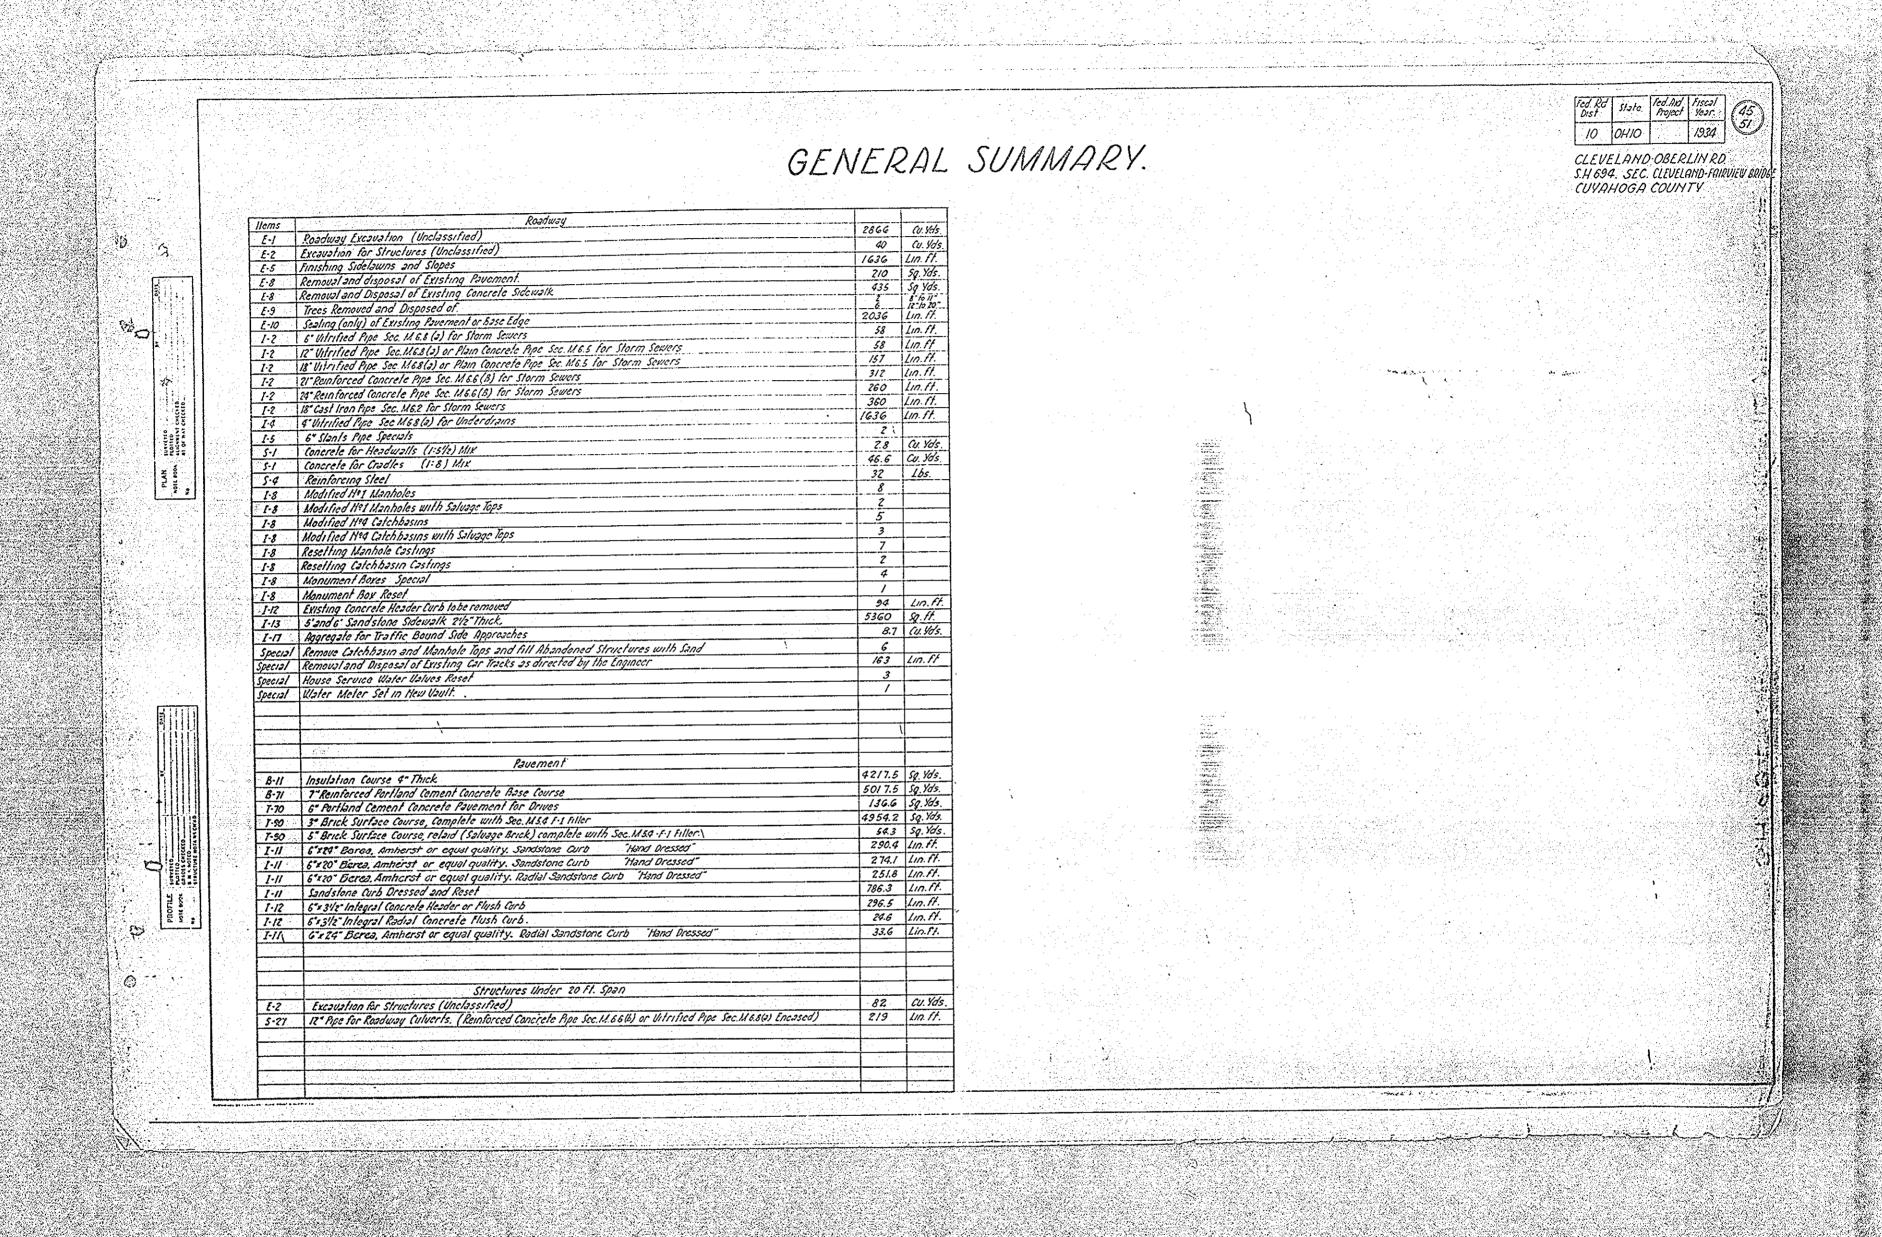

10 OHIO CUYAHOGA COUNTY
S.H.694 SEC.FARVEW BR 19'-3%6" 19'-3%6" 191-37/6 191-31/6" 19'-31/16" 19'-31/6" 19'-31/6" 5 Elox. 165.708 0 Eley 156. 679 Elex 152 285 Fler 149.820 Elex. 142 738 Elev. 139.974 69 Elev. 128.285 Note: Placing of roadway slab shall start simultaneously at each end of span and continue to construction joints indicated above. Closing section of slab shall start at center of span and continue simultaneously toward each end until slab is completed.