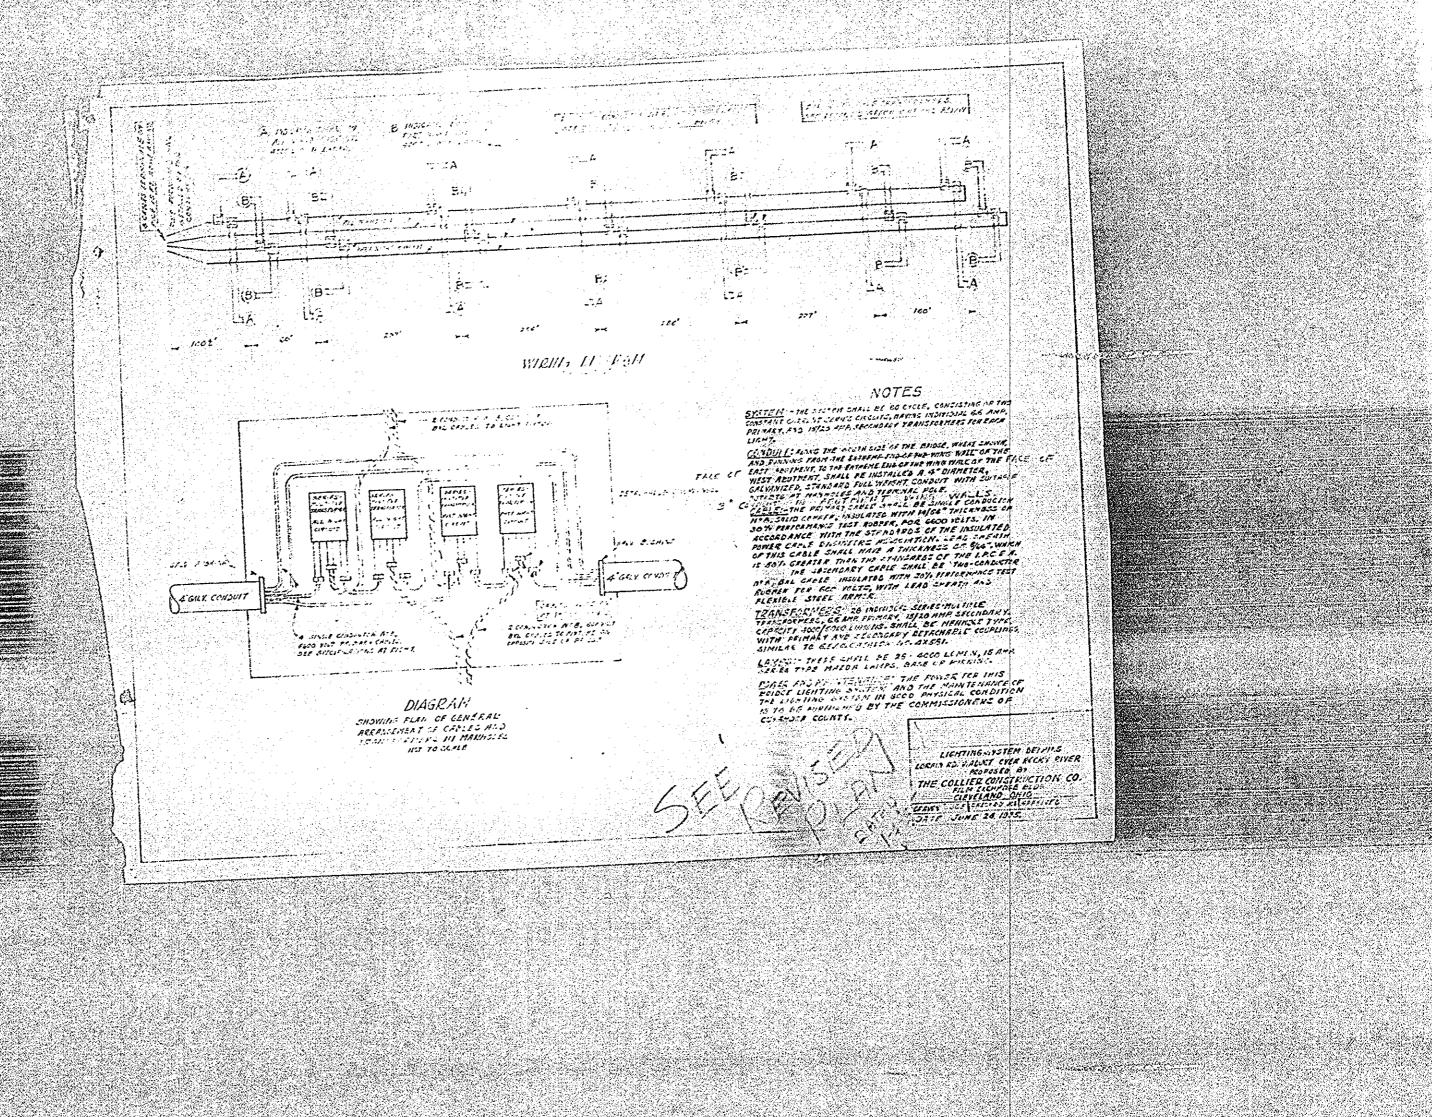

dition to lead blocks, if additional adjustment is required. Special care must be taken to see that special care must be taken to see that rectural in the seed of the steel with mortar.

Mortar shall be 1'2 mir with Grade A sand. Use just sufficient water to obtain a workable mix.

Space around another polits in shoe to be filled with hot lead.

SECTION THRU ARCH RIB SHOE Bore 8"+ 15z" CAST STEEL SHOE 16 Required Eley 57.89 Ekx 6522 BRIDGE Nº CU-10-88 48 Fillet weld ~L.5\*x312\*x 98\*x3'-6" 38.628 DEPARTMENT OF HIGHWAYS BUREAU OF BRIDGES ARCH RIB LAYOUT LORAIN ROAD VIADUCT OVER ROCKY RIVER Eky-87,529 IOGA COUNTY SEC. CLEVELAND - FAIRVIEW SKETCH SHOWING RADII FOR & OF RIB SECTION A-A and the second of the second of the second DETAIL OF OPENINGS ON INNER SIDE OF RIBS 

























































SERVICE CONTROL OF THE PROPERTY OF THE PROPERT











# DIRECTOR INPRODUCES SUPPLEMENTAL SECURICITION

- 1. IT SHALL BE COMMERCED AND LOREST THE CONTRACTOR SHALL AT ALL THEIR BURNED THE MOCKES OF LANCOLLYS TOTAL MICH. AT HIS ONE EXPECT AND EAVE ON THE 100 AN EXPERIMENT OF MORRHAL OF FROM AND EAST FACE FOR THE FROM THE STOCK SPECIFIED, AND MOR TO PROPERTY IN ALL MAY SAVE. 2. IT SMILL BE RECENTED AND LORED THAT THE DESCRIPT OF MICELYS WILL HAVE THAT THE SMICTION AS TO ANY QUESTION OF SERVICE AND CHALLET, AND CHARGE OF MILL ABIDE BY HIS DESIGN.
- 5. ALL PLUM SEAL EN COLEMATED HI TAL COTTECTOR TERROCH CAI GROTHE SEASCH OF NOT LESS THAN 3 HOUTE. A GROLIM SEACH SHALL EN COSIDERED TO DATLO FOR AN INTELL, 1955 TO ROT, 1975, 1976. LET FLUM MAY BEING MAY BEING A