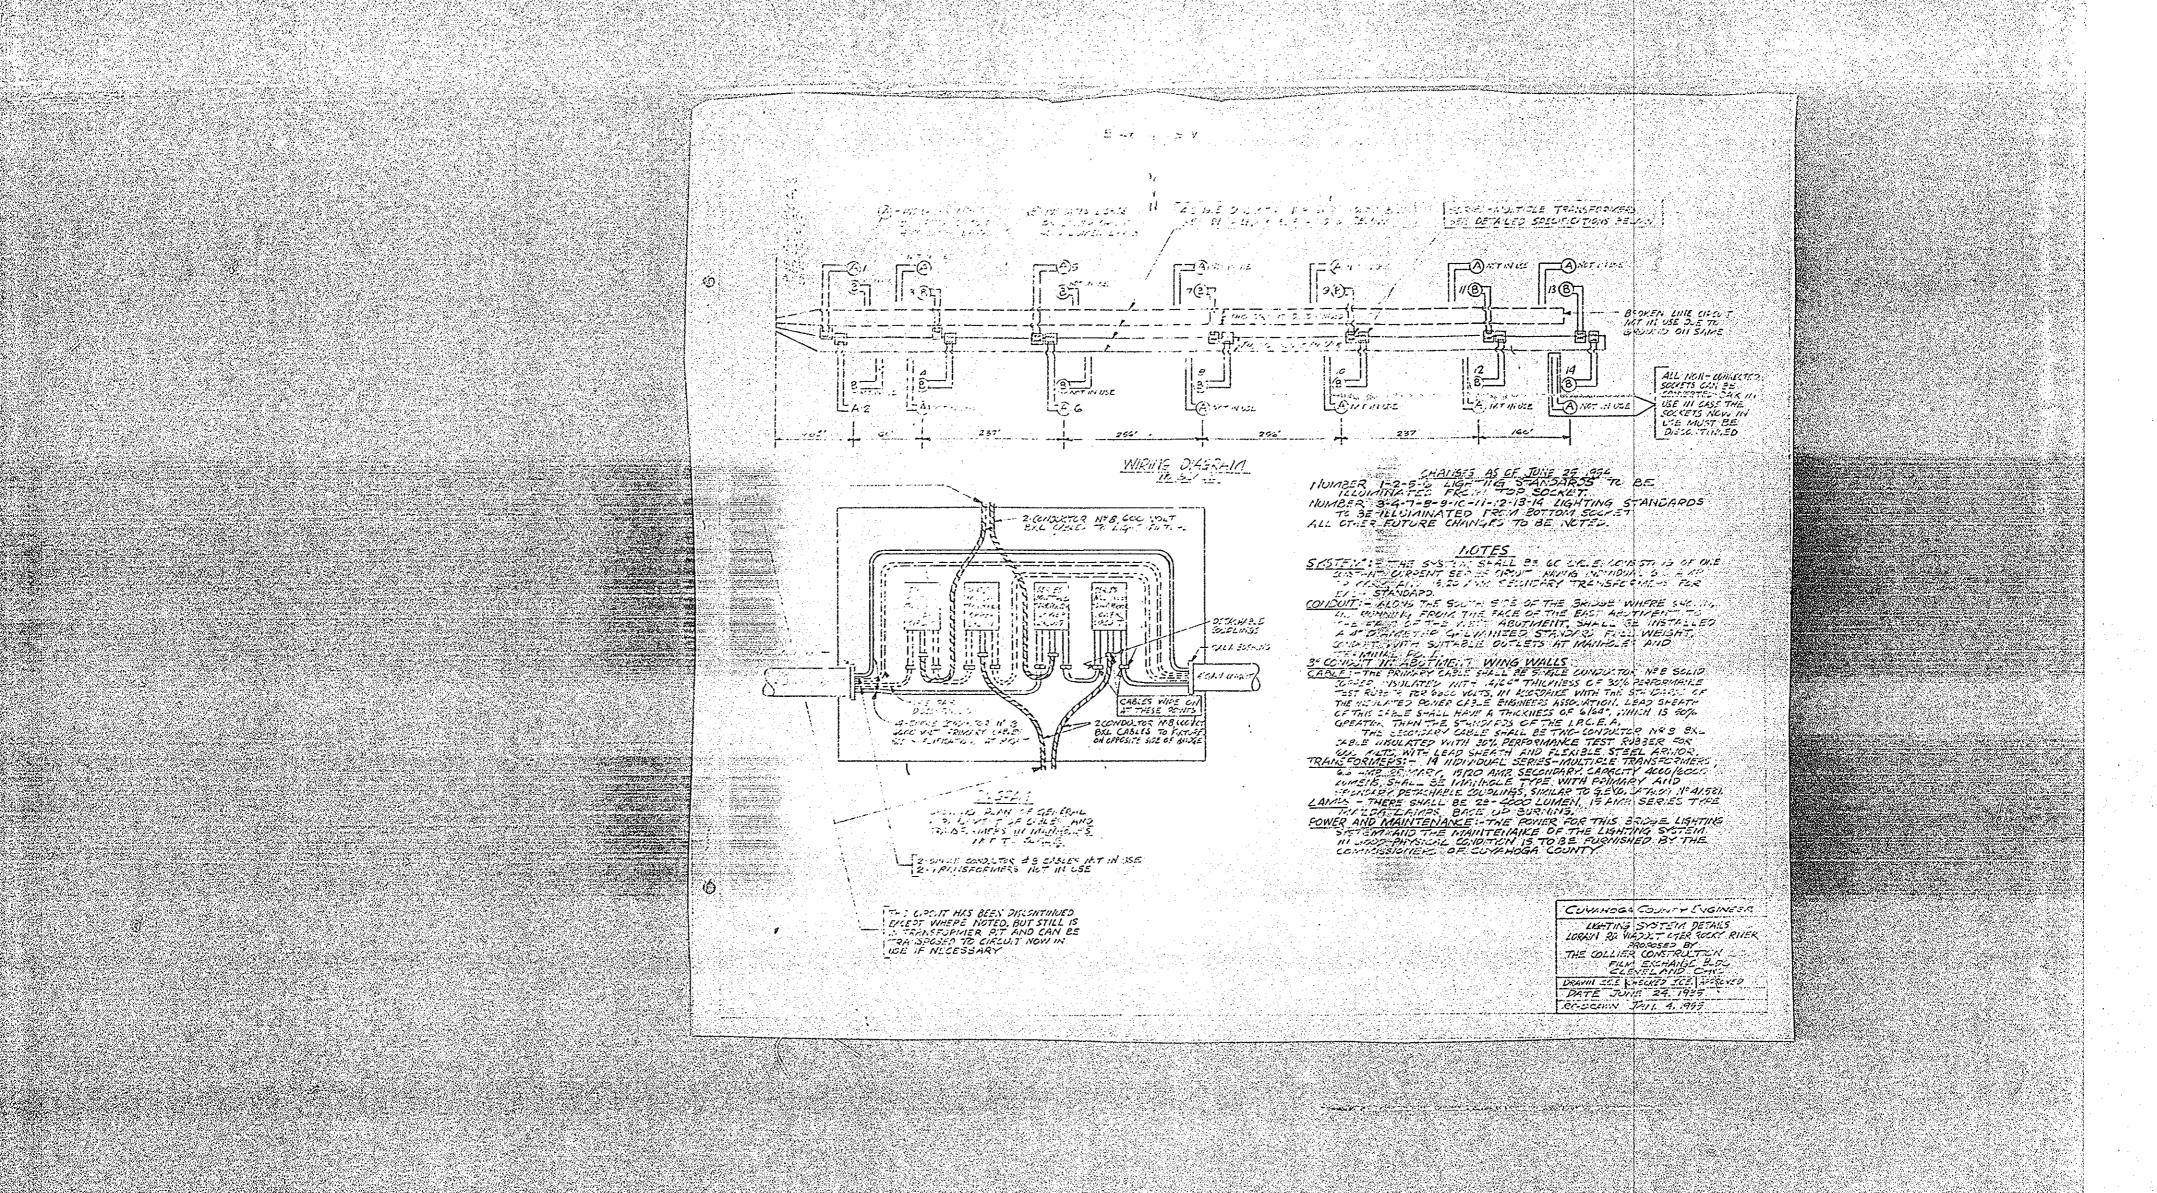

addition to lead blocks, if additional adjustment is required. Special care must be taken to see that special care must be taken to see that rectural in the seed of the steel with mortar.

Mortar shall be 1'2 mir with Grade A sand. Use just sufficient water to obtain a workable mix.

Space around another polits in shoe to be filled with hot lead.

SECTION THRU ARCH RIB SHOE Bore 8"+ 15z" CAST STEEL SHOE 16 Required Eley 57.89 Ekx 6522 BRIDGE Nº CU-10-88 48 Fillet weld ~L.5\*x312\*x 98\*x3'-6" 38.628 DEPARTMENT OF HIGHWAYS BUREAU OF BRIDGES ARCH RIB LAYOUT LORAIN ROAD VIADUCT OVER ROCKY RIVER Eky-87,529 IOGA COUNTY SEC. CLEVELAND - FAIRVIEW SKETCH SHOWING RADII FOR & OF RIB SECTION A-A and the second of the second of the second DETAIL OF OPENINGS ON INNER SIDE OF RIBS 

























































SERVICE CONTROL OF THE PROPERTY OF THE PROPERT











# DIRECTOR INPRODUCES SUPPLEMENTAL SECURICITION

- 1. IT SHALL BE COMMERCED AND LOREST THE CONTRACTOR SHALL AT ALL THEIR BURNED THE MOCKES OF LANCOLLYS TOTAL MICH. AT HIS ONE EXPECT AND EAVE ON THE 100 AN EXPERIMENT OF MORRHAL OF FROM AND EAST FACE FOR THE FROM THE STOCK SPECIFIED, AND MOR TO PROPERTY IN ALL MAY SAVE. 2. IT SMILL BE RECENTED AND LORED THAT THE DESCRIPT OF MICELYS WILL HAVE THAT THE SMICTION AS TO ANY QUESTION OF SERVICE AND CHALLET, AND CHARGE OF MILL ABIDE BY HIS DESIGN.
- 5. ALL PLUM SEAL EN COLEMATED HI TAL COTTECTOR TERROCH CAI GROTHE SEASCH OF NOT LESS THAN 3 HOUTE. A GROLIM SEACH SHALL EN COSIDERED TO DATLO FOR AN INTELL, 1955 TO ROT, 1975, 1976. LET FLUM MAY BEING MAY BEING