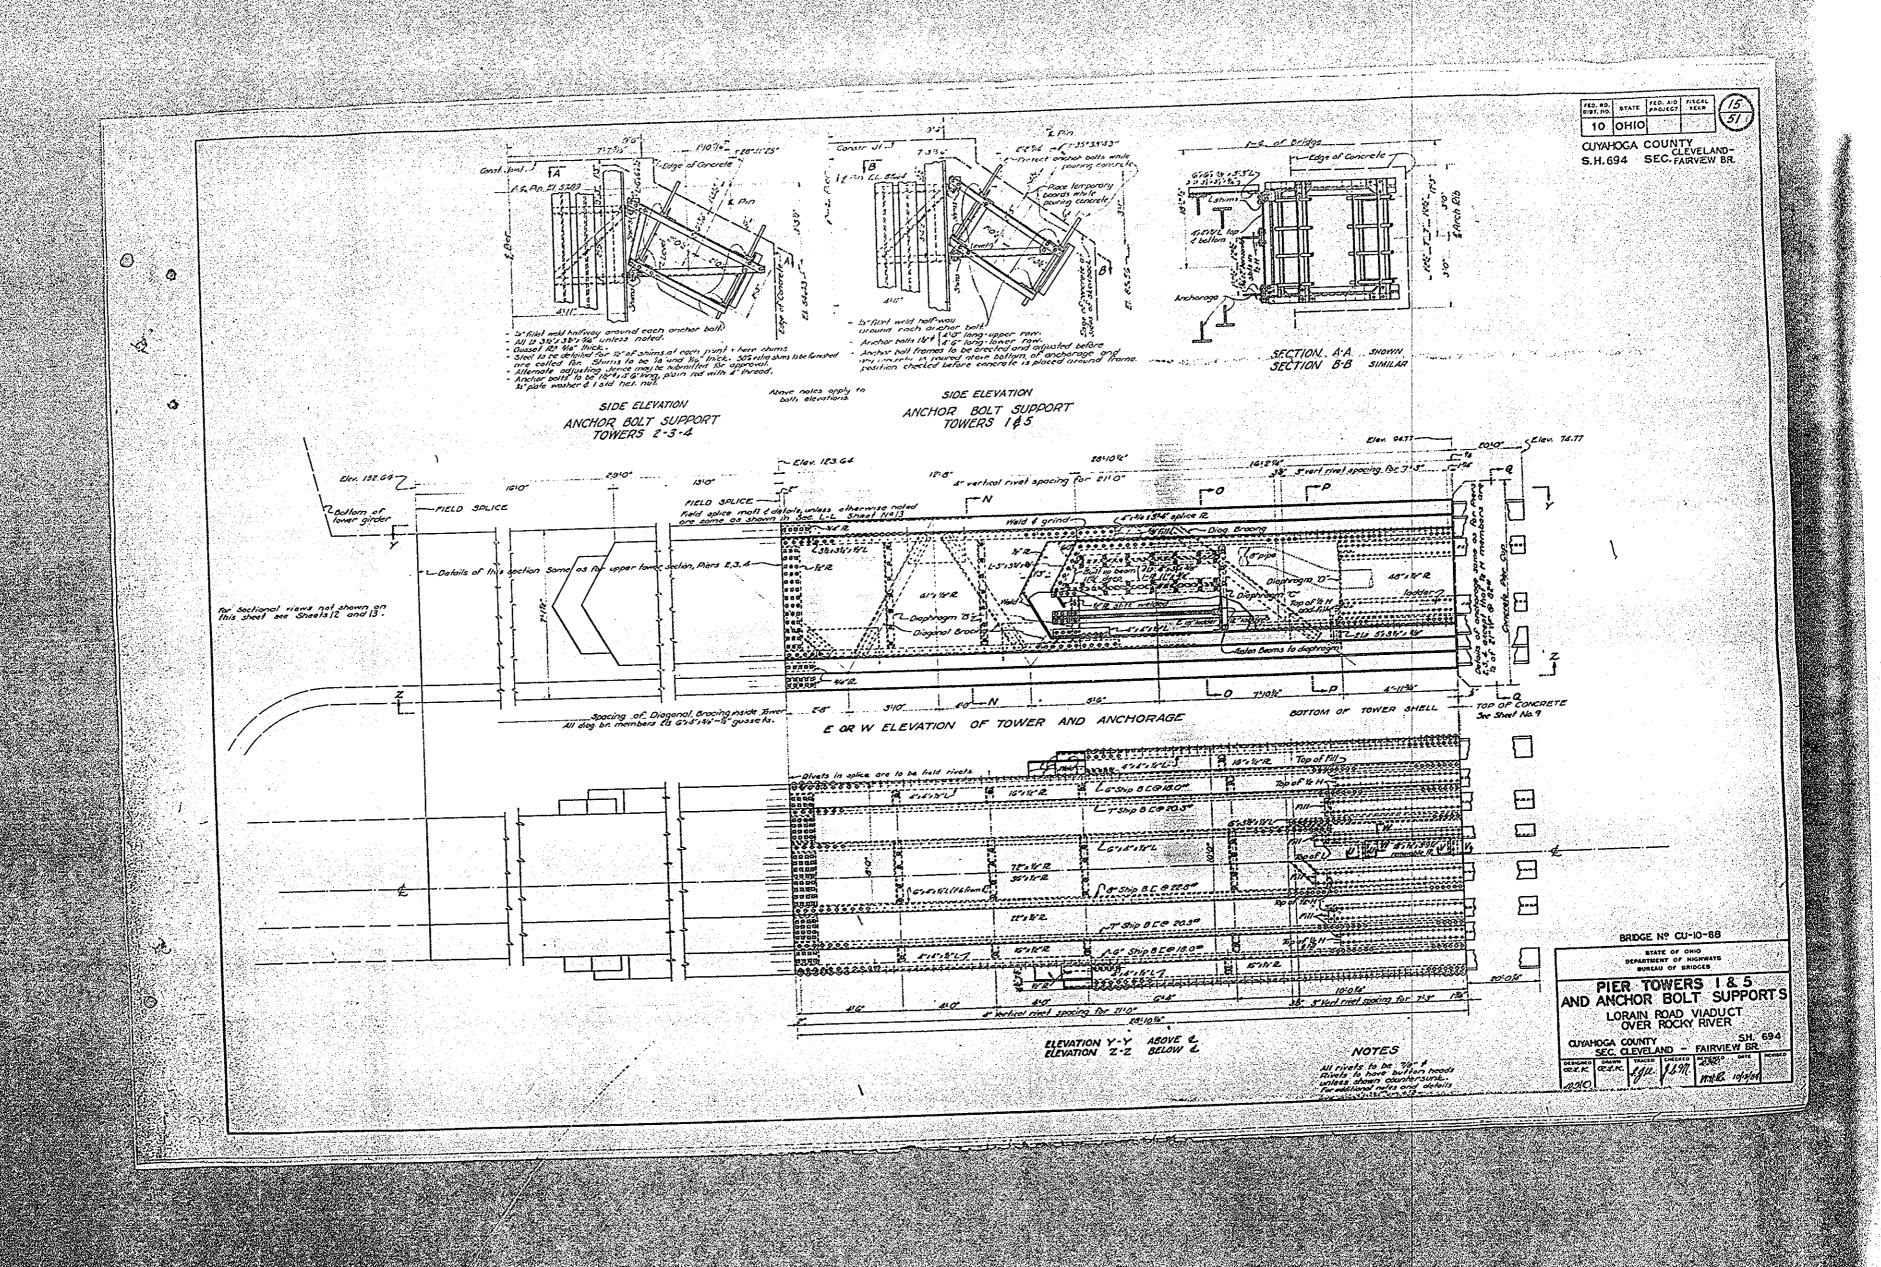

10 OHIO CUYAHOGA COUNTY
S.H.694 SEC.FARVEW BR 19'-3%6" 19'-3%6" 191-37/6 191-31/6" 19'-31/16" 19'-31/6" 19'-31/6" 5 Elox. 165.708 0 Eley 156. 679 Elex 152 285 Fler 149.820 Elex. 142 738 Elev. 139.974 69 Elev. 128.285 Note: Placing of roadway slab shall start simultaneously at each end of span and continue to construction joints indicated above. Closing section of slab shall start at center of span and continue simultaneously toward each end until slab is completed.

No longitudinal joints will be permitted.

See sheet no. 21 for details of transverse joints Elev. 108.332 1-41/2 11-00 11-00 11-41/2 Ekr. 82.614 4" 2'-014" 2'-014" 4" Stiffeners labeled 'A' and 'B' indicate that diaphrams 'A' and 'B' respectively, are to be used at these points See details on sheet number 18. Shoes shall b