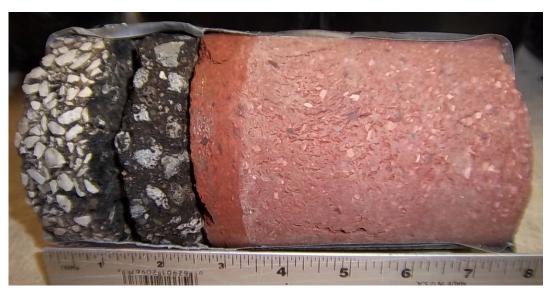

Core #48 Location: SW, West on W. 10th St. 2 3/4" Asphalt / 5" Brick

Core #47 and #48

Scale: NA Drawn By: EW Date: 2/28/2012

Core #49 Location: South Center of Intersection 3" Asphalt / 5 1/2" Concrete

Core #50 Location: Center of Intersection 5 3/4" Asphalt / 6 3/4" Concrete