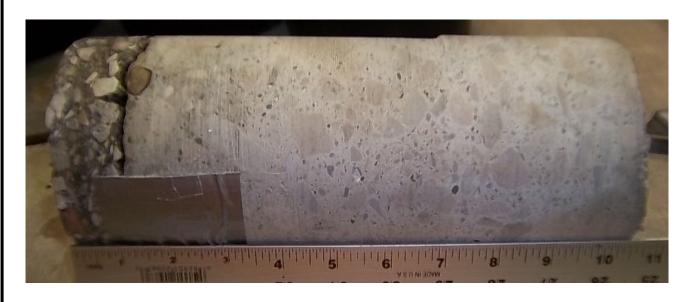

Core #48 Location: SW, West on W. 10th St. 2 3/4" Asphalt / 5" Brick

Core #47 and #48

Scale: NA Drawn By: EW Date: 2/28/2012

Core #49 Location: South Center of Intersection 3" Asphalt / 5 1/2" Concrete

Core #50 Location: Center of Intersection 5 3/4" Asphalt / 6 3/4" Concrete

Core #49 and #50

Scale: NA Drawn By: EW Date: 2/28/2012

Core #51 Location: East Center of Intersection 2 1/2" Asphalt / 4 3/4" Brick

Core #52 Location: NE, East on W. 10th St. 2 1/2" Asphalt / 5" Brick

Core #51 and #52