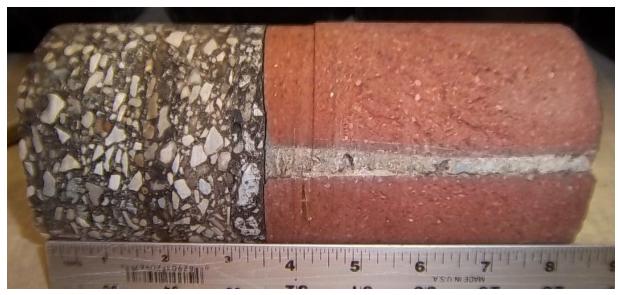

Core #45 Location: SE, South on Professor Ave. 3 1/2" Asphalt / 4 3/4" Brick

Core #46 Location: SW, South on W. 10th St. 3" Asphalt / 4" Brick

Core #45 and #46

Scale: NA Drawn By: EW Date: 2/28/2012

Core #47 Location: SW, Center on W. 10th St. 7 1/2" Asphalt / 9" Concrete

Core #48 Location: SW, West on W. 10th St. 2 3/4" Asphalt / 5" Brick

Core #47 and #48

Scale: NA Drawn By: EW Date: 2/28/2012

Core #49 Location: South Center of Intersection 3" Asphalt / 5 1/2" Concrete

Core #50 Location: Center of Intersection 5 3/4" Asphalt / 6 3/4" Concrete