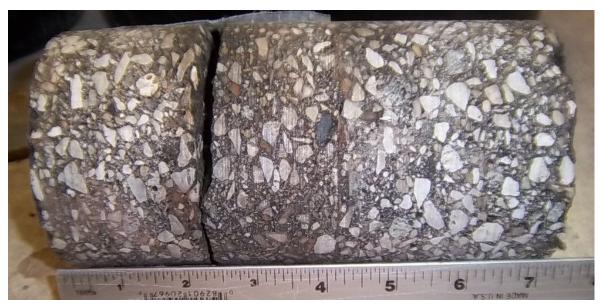

Core #43 Location: SE, North on Professor Ave. 7 1/4" Asphalt

Core #44 Location: SE, Center on Professor Ave. 1" Asphalt / 9 ½" Concrete

| <b>PSI</b> Information To Build On Engineering • Consulting • Testing | City of Cleveland<br>Task Order #52<br>Fairfield/Professor Ave. and W. 10th<br>Cleveland, OH | Core #43 and #44         |
|-----------------------------------------------------------------------|----------------------------------------------------------------------------------------------|--------------------------|
|                                                                       | Scale: NA Drawn By: EWP Date: 2/28/2012                                                      | PSI Project No.: 0141914 |