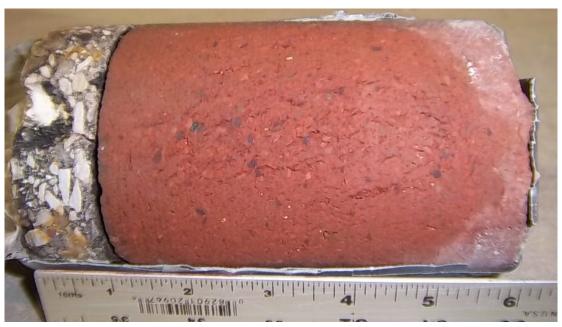

Scale: NA Drawn By: EW Date: 2/28/2012

Core #53 Location: NE, North on W. 10th St. 1" Asphalt / 5" Brick

| <b>PSI</b> Information To Build On |  |
|------------------------------------|--|
| To Build On                        |  |
| Engineering • Consulting • Testing |  |

Core #53

Scale: NA Drawn By: EW Date: 2/28/2012