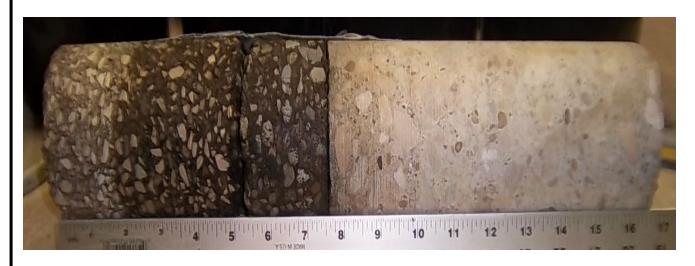

Core #43 Location: SE, North on Professor Ave. 7 1/4" Asphalt

Core #44 Location: SE, Center on Professor Ave. 1" Asphalt / 9 ½" Concrete

| <b>PSI</b> Information To Build On Engineering • Consulting • Testing | City of Cleveland<br>Task Order #52<br>Fairfield/Professor Ave. and W. 10th<br>Cleveland, OH | Core #43 and #44         |
|-----------------------------------------------------------------------|----------------------------------------------------------------------------------------------|--------------------------|
|                                                                       | Scale: NA Drawn By: EWP Date: 2/28/2012                                                      | PSI Project No.: 0141914 |