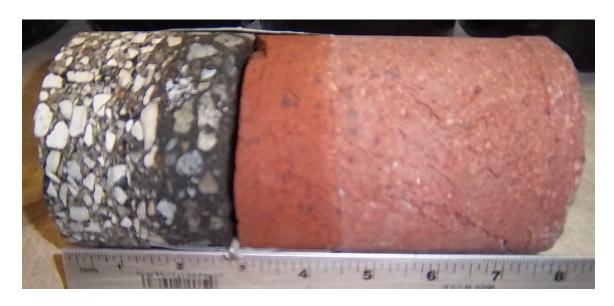

Core #45 Location: SE, South on Professor Ave. 3 1/2" Asphalt / 4 3/4" Brick

Core #46 Location: SW, South on W. 10th St. 3" Asphalt / 4" Brick

Core #45 and #46

Scale: NA Drawn By: EW Date: 2/28/2012

Core #47 Location: SW, Center on W. 10th St. 7 1/2" Asphalt / 9" Concrete

Core #48 Location: SW, West on W. 10th St. 2 3/4" Asphalt / 5" Brick

Core #47 and #48

Scale: NA Drawn By: EW Date: 2/28/2012

Core #49 Location: South Center of Intersection 3" Asphalt / 5 1/2" Concrete

Core #50 Location: Center of Intersection 5 3/4" Asphalt / 6 3/4" Concrete