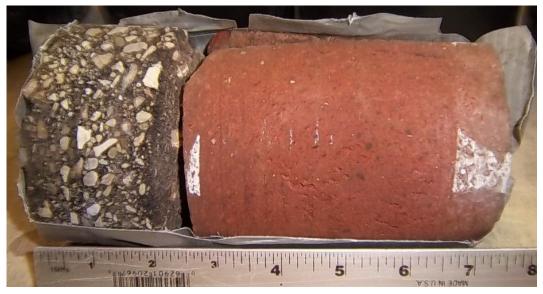

Core #45 Location: SE, South on Professor Ave. 3 1/2" Asphalt / 4 3/4" Brick

Core #46 Location: SW, South on W. 10th St. 3" Asphalt / 4" Brick

Core #45 and #46

Scale: NA Drawn By: EW Date: 2/28/2012

Core #47 Location: SW, Center on W. 10th St. 7 1/2" Asphalt / 9" Concrete