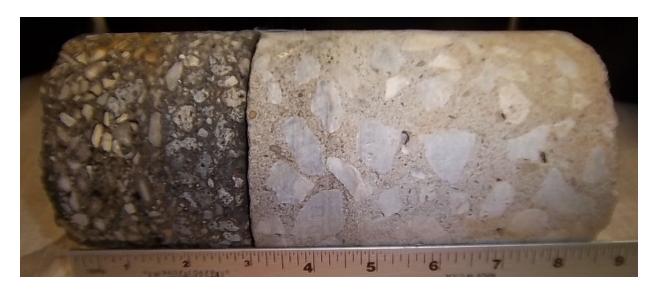

Core #48 Location: SW, West on W. 10th St. 2 3/4" Asphalt / 5" Brick

Core #47 and #48

Scale: NA Drawn By: EW Date: 2/28/2012

Core #49 Location: South Center of Intersection 3" Asphalt / 5 1/2" Concrete

Core #50 Location: Center of Intersection 5 3/4" Asphalt / 6 3/4" Concrete

Core #49 and #50

Scale: NA Drawn By: EW Date: 2/28/2012

Core #51 Location: East Center of Intersection 2 1/2" Asphalt / 4 3/4" Brick

Core #52 Location: NE, East on W. 10th St. 2 1/2" Asphalt / 5" Brick

Core #51 and #52