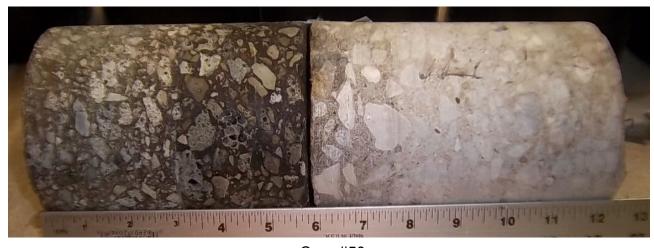

Core #49 and #50

Scale: NA Drawn By: EW Date: 2/28/2012

Core #51 Location: East Center of Intersection 2 1/2" Asphalt / 4 3/4" Brick

Core #52 Location: NE, East on W. 10th St. 2 1/2" Asphalt / 5" Brick

Core #51 and #52

Scale: NA Drawn By: EW Date: 2/28/2012

Core #53 Location: NE, North on W. 10th St. 1" Asphalt / 5" Brick

| <b>PSI</b> Information To Build On |  |
|------------------------------------|--|
| To Build On                        |  |
| Engineering • Consulting • Testing |  |