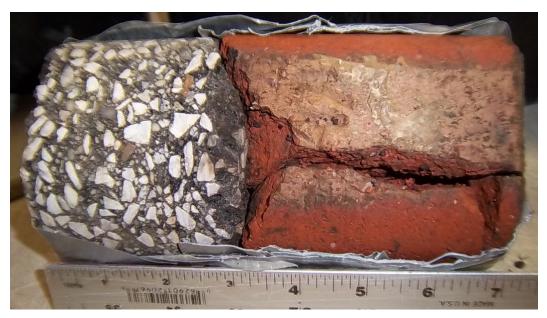

Core #49 and #50

Scale: NA Drawn By: EW Date: 2/28/2012

Core #51 Location: East Center of Intersection 2 1/2" Asphalt / 4 3/4" Brick

Core #52 Location: NE, East on W. 10th St. 2 1/2" Asphalt / 5" Brick

Core #51 and #52

Scale: NA Drawn By: EW Date: 2/28/2012

Core #53 Location: NE, North on W. 10th St. 1" Asphalt / 5" Brick

| <b>PSI</b> Information To Build On |  |
|------------------------------------|--|
| To Build On                        |  |
| Engineering • Consulting • Testing |  |