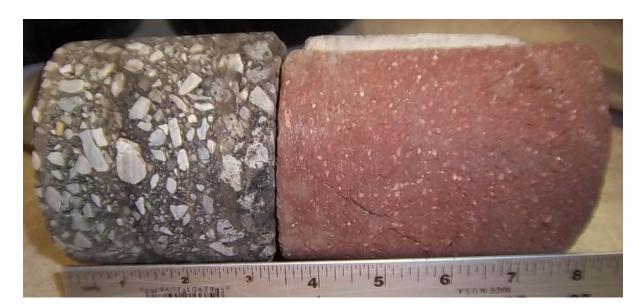

Core #38 Location: SW, Center on Literary Ave. 3 3/8" Asphalt / 4 ½" Brick

Core #40 Location: SE, South on Professor Ave. 4 1⁄4" Asphalt / 8" Concrete

Core #41 Location: SE, Center on Professor Ave.  $8 \frac{1}{2}$ " Asphalt