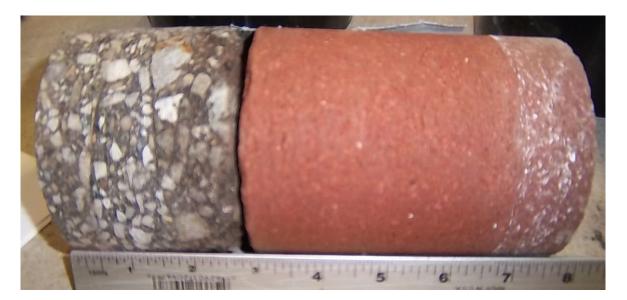

Core #34 Location: NW, North on Professor Ave. 2 ½" Asphalt / 4 ½" Brick

Core #35 Location: NW, Center on Professor Ave. 7 ¼" Asphalt / 8 ¾" Concrete

| <b>Engineering • Consulting • Testing</b> | City of Cleveland<br>Task Order #52<br>Professor Ave. and Literary Ave.<br>Cleveland, OH | Core #34 and #35         |
|-------------------------------------------|------------------------------------------------------------------------------------------|--------------------------|
|                                           | Scale: NA Drawn By: EW Date: 2/28/2012                                                   | PSI Project No.: 0141914 |