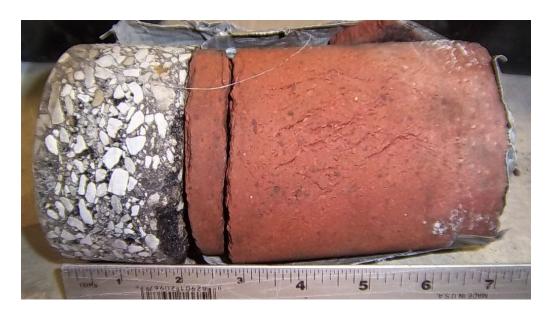

Core #34 Location: NW, North on Professor Ave. 2 ½" Asphalt / 4 ½" Brick

Core #35 Location: NW, Center on Professor Ave. 7 ¼" Asphalt / 8 ¾" Concrete

| <b>Engineering • Consulting • Testing</b> | City of Cleveland<br>Task Order #52<br>Professor Ave. and Literary Ave.<br>Cleveland, OH | Core #34 and #35         |
|-------------------------------------------|------------------------------------------------------------------------------------------|--------------------------|
|                                           | Scale: NA Drawn By: EW Date: 2/28/2012                                                   | PSI Project No.: 0141914 |

Core #36 Location: NW, West on Professor Ave. 2" Asphalt / 5" Brick

Core #37 Location: SW, West on Literary Ave. 2 ¾" Asphalt / 4 ¾" Brick

| <b>Engineering</b> • <b>Consulting</b> • <b>To Build On</b> | Profe     | City of Cle<br>Task Ord<br>ssor Ave. an<br>Clevelan | er #52<br>nd Literary Ave. | Core #36 and #37         |
|-------------------------------------------------------------|-----------|-----------------------------------------------------|----------------------------|--------------------------|
|                                                             | Scale: NA | Drawn By: EW                                        | Date: 2/28/2012            | PSI Project No.: 0141914 |