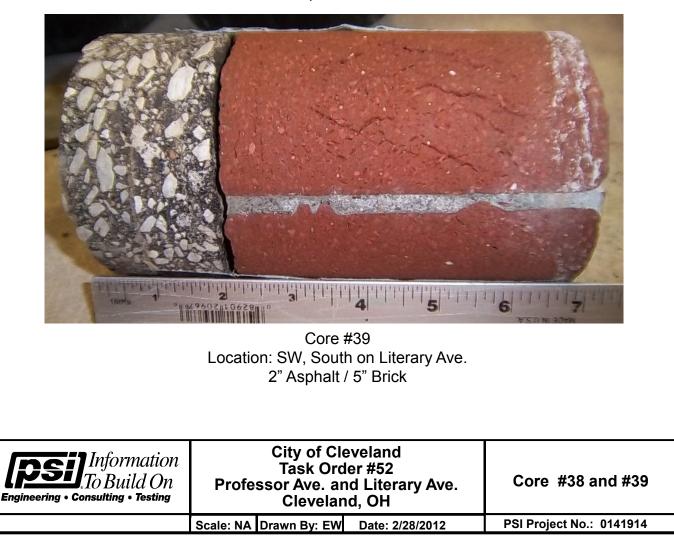

Core #38 Location: SW, Center on Literary Ave. 3 3/8" Asphalt / 4 ½" Brick

Core #40 Location: SE, South on Professor Ave. 4 1⁄4" Asphalt / 8" Concrete

Core #41 Location: SE, Center on Professor Ave.  $8 \frac{1}{2}$ " Asphalt