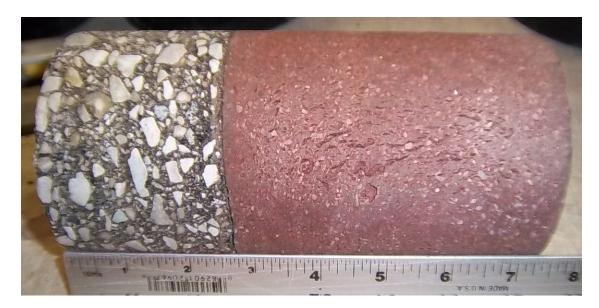

Core #36 Location: NW, West on Professor Ave. 2" Asphalt / 5" Brick

Core #37 Location: SW, West on Literary Ave. 2 ¾" Asphalt / 4 ¾" Brick

| <b>Engineering</b> • <b>Consulting</b> • <b>To Build On</b> | Profe     | City of Cle<br>Task Ord<br>ssor Ave. an<br>Clevelan | er #52<br>nd Literary Ave. | Core #36 and #37         |
|-------------------------------------------------------------|-----------|-----------------------------------------------------|----------------------------|--------------------------|
|                                                             | Scale: NA | Drawn By: EW                                        | Date: 2/28/2012            | PSI Project No.: 0141914 |

Core #38 Location: SW, Center on Literary Ave. 3 3/8" Asphalt / 4 ½" Brick

Core #40 Location: SE, South on Professor Ave. 4 1⁄4" Asphalt / 8" Concrete

Core #41 Location: SE, Center on Professor Ave.  $8 \frac{1}{2}$ " Asphalt