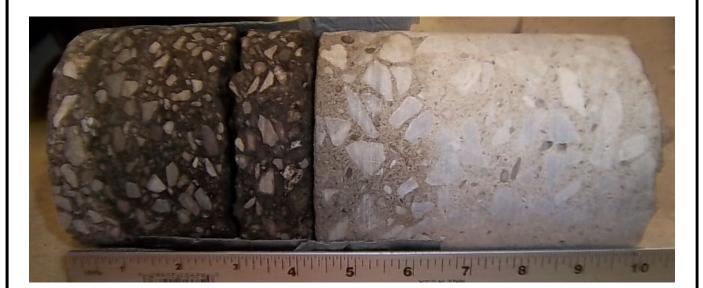

Core #38 Location: SW, Center on Literary Ave. 3 3/8" Asphalt / 4 ½" Brick

Core #40 Location: SE, South on Professor Ave. 4 1⁄4" Asphalt / 8" Concrete

Core #41 Location: SE, Center on Professor Ave.  $8 \frac{1}{2}$ " Asphalt

| <b>Engineering</b> • <b>Consulting</b> • <b>Testing</b> | Profe     | City of Cle<br>Task Ord<br>ssor Ave. ar<br>Clevelar | ler #52<br>nd Literary Ave. | Core #40 and #41         |
|---------------------------------------------------------|-----------|-----------------------------------------------------|-----------------------------|--------------------------|
|                                                         | Scale: NA | Drawn By: EW                                        | Date: 2/28/2012             | PSI Project No.: 0141914 |