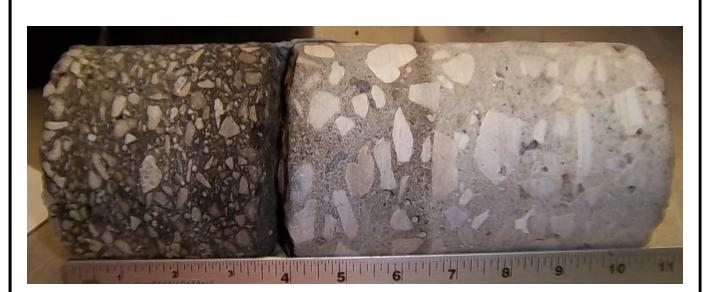

Core #28 Location: South Center of Intersection 3 ¾" Asphalt / 6 ¾" Concrete

Core #29 Location: NW Center of Intersection 3 ¾" Asphalt / 6 ¼" Concrete

| <b>Engineering</b> • <b>Consulting</b> • <b>Testing</b> | Profess     | City of Cle<br>Task Ord<br>sor Ave. an<br>Clevelan | er #52<br>d Literary Ave. | Core #28 and #29         |
|---------------------------------------------------------|-------------|----------------------------------------------------|---------------------------|--------------------------|
|                                                         | Scale: NA D | Drawn By: EW                                       | Date: 2/28/2012           | PSI Project No.: 0141914 |