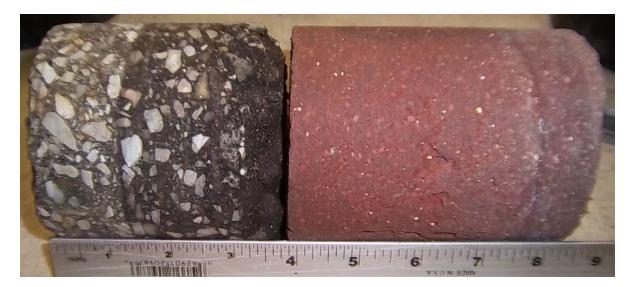

Core #42 Location: SE, East on Professor Ave. 4 ¾" Asphalt / 6 ¾" Concrete

| <b>Engineering</b> • Consulting • Testing | City of Cleveland<br>Task Order #52<br>Professor Ave. and Literary Ave.<br>Cleveland, OH |              |                 | Core #42                 |
|-------------------------------------------|------------------------------------------------------------------------------------------|--------------|-----------------|--------------------------|
|                                           | Scale: NA                                                                                | Drawn By: EW | Date: 2/28/2012 | PSI Project No.: 0141914 |