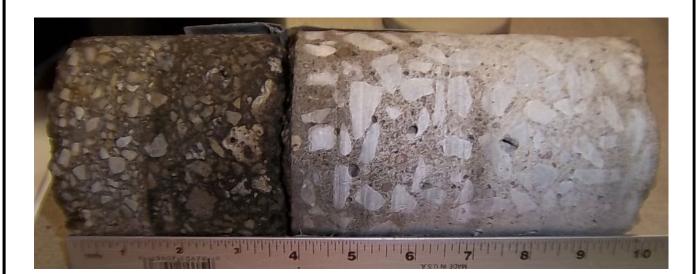

Core #26 Location: North Center of Intersection 3 <sup>7</sup>/<sub>8</sub>" Asphalt / 6" Concrete

Core #27 Location: NE Center of Intersection 4 ¼" Asphalt / 5 ¾" Concrete

City of Cleveland<br/>Task Order #52<br/>Professor Ave. and Literary Ave.<br/>Cleveland, OHCore #26 and #27Scale: NADrawn By: EWDate: 2/28/2012PSI Project No.: 0141914