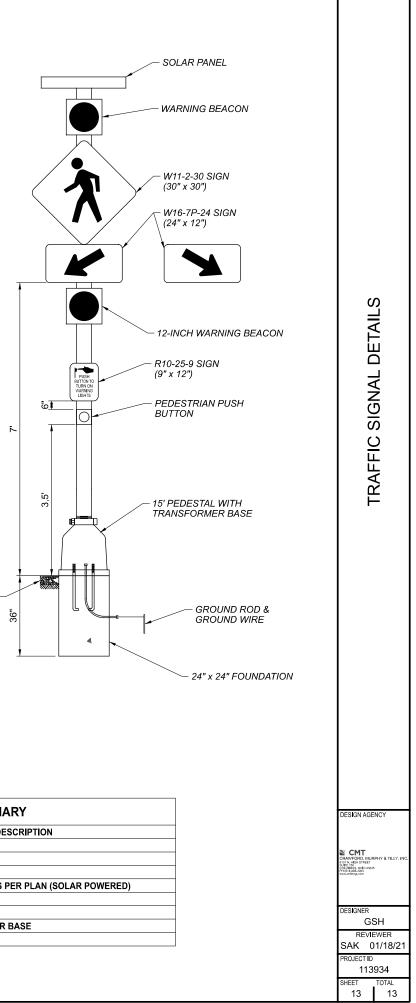

TO THE MAINTAINING AGENCY FOLLOWING ACCEPTANCE OF THE EQUIPMENT.

THE COST OF GUARANTEEING THE TRAFFIC CONTROL SYSTEM WILL BE INCIDENTAL TO AND INCLUDED IN THE CONTRACT UNIT PRICE OF THE VARIOUS ITEMS MAKING UP THE SYSTEM.

CURB

|      |       |      | SIGNAL SUBSUMM             |
|------|-------|------|----------------------------|
| ITEM | QUAN. | UNIT | DE                         |
| 625  | 2     | EACH | GROUND ROD                 |
| 630  | 17    | SF   | COVERING OF SIGN           |
| 631  | 2     | EACH | SIGN FLASHER ASSEMBLY, AS  |
| 632  | 2     | EACH | PEDESTRIAN PUSHBUTTON      |
| 632  | 2     | EACH | PEDESTAL FOUNDATION        |
| 632  | 2     | EACH | PEDESTAL, 15', TRANSFORMER |
|      |       |      |                            |

SR-13 ATH

330

7

М

IME

/2021

Ĵ.