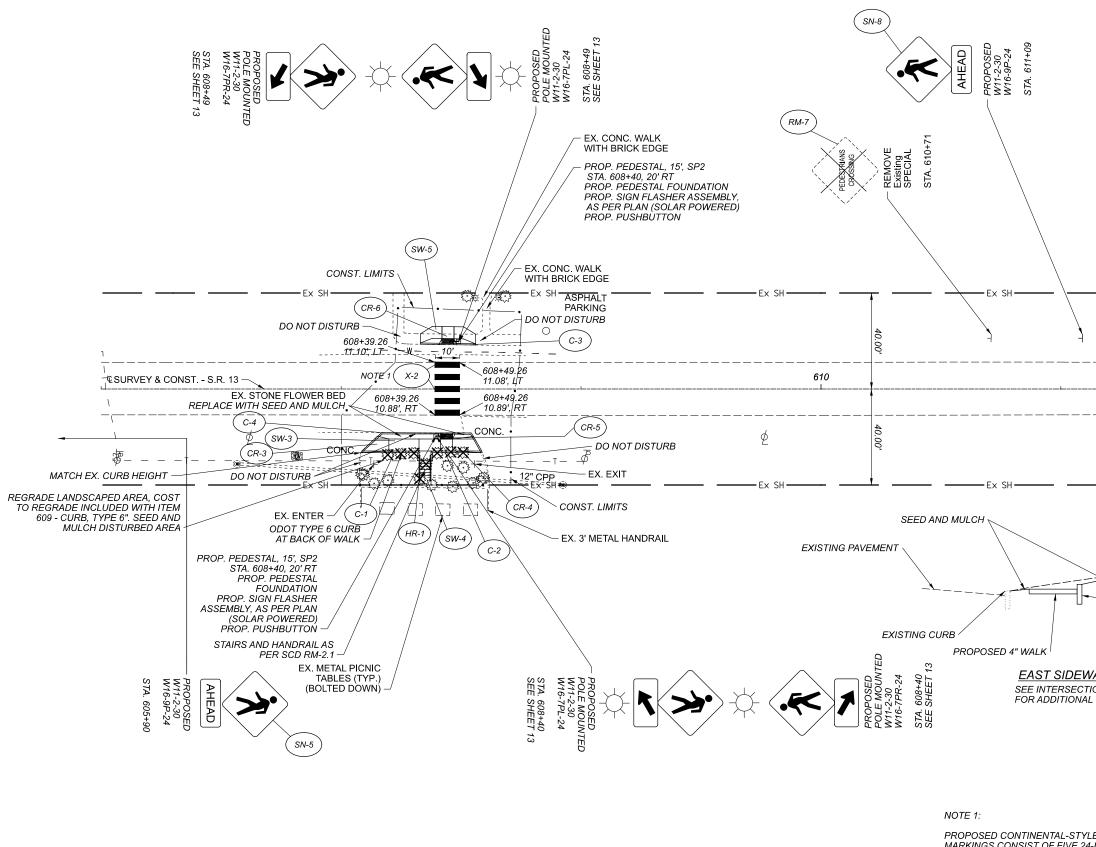

|
|      |  |  |  |   | SAK 01/18/21                                                                                                                  |
|      |  |  |  |   | SAK 01/18/21                                                                                                                  |
|      |  |  |  |   | SAK 01/18/21<br>PROJECT ID                                                                                                    |
|      |  |  |  |   | SAK 01/18/21<br>PROJECT ID<br>113934                                                                                          |
|      |  |  |  |   | SAK 01/18/21<br>PROJECT ID                                                                                                    |







|                                                                                                                                  | HORIZONTAL<br>SCALE IN FEET<br>0 20<br>10 40                                               |
|----------------------------------------------------------------------------------------------------------------------------------|--------------------------------------------------------------------------------------------|
|                                                                                                                                  |                                                                                            |
|