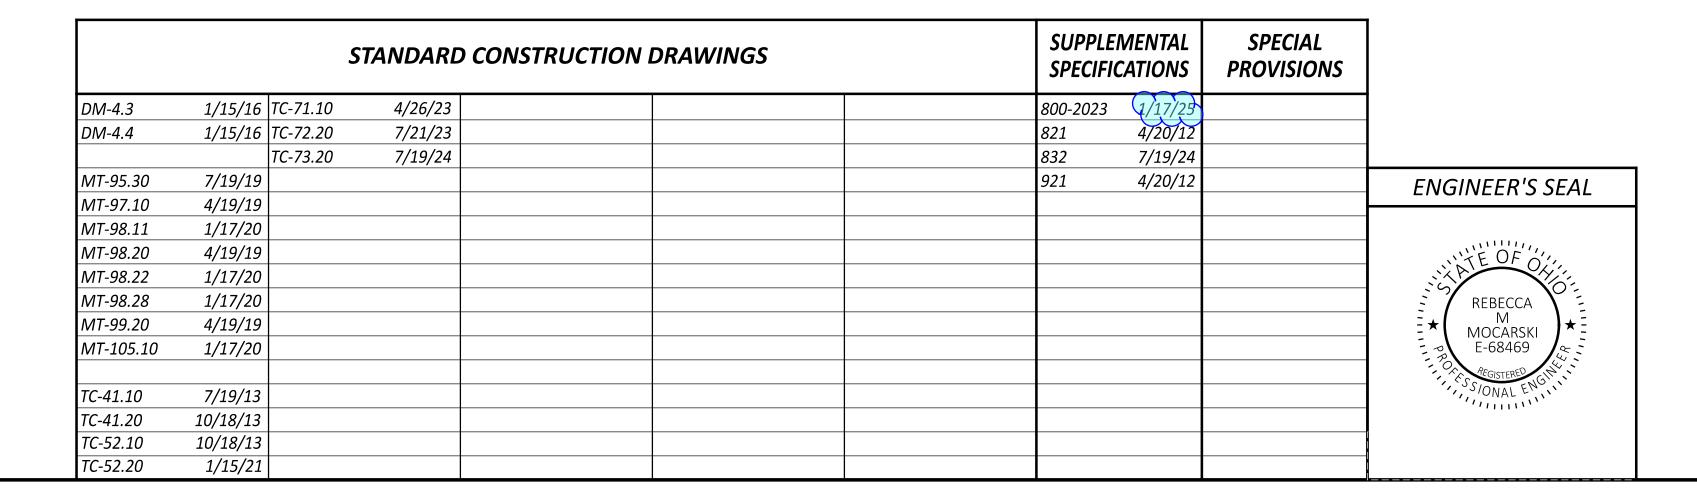

#### **2023 SPECIFICATIONS**

THE STANDARD SPECIFICATIONS OF THE STATE OF OHIO, DEPARTMENT OF TRANSPORTATION, INCLUDING SUPPLEMENTAL SPECIFICATIONS LISTED IN THE PLANS, CHANGES LISTED IN THE PROPOSAL, AND THE SUPPLEMENTAL SPECIFICATION 800 VERSION INDICATED ON THE PROPOSAL SHALL GOVERN THIS IMPROVEMENT.