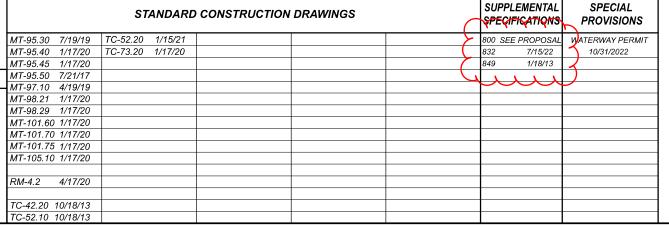

## 2019 SPECIFICATIONS

THE STANDARD SPECIFICATIONS OF THE STATE OF OHIO, DEPARTMENT OF TRANSPORTATION, INCLUDING SUPPLEMENTAL SPECIFICATIONS LISTED IN THE PLANS AND CHANGES LISTED IN THE PROPOSAL SHALL GOVERN THIS IMPROVEMENT.